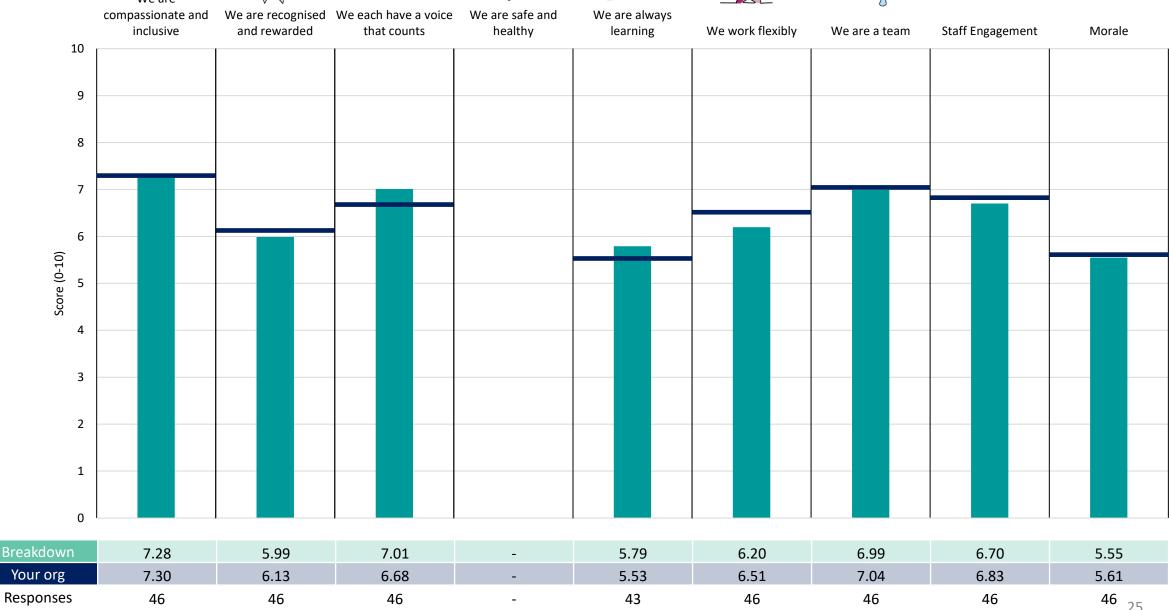

#### 455 Medical Director

#### **Key features**

Breakdown type and breakdown name are specified in the header.

Breakdown results are presented in the context of the (unweighted) organisation average ('Your org'), so it is easy to tell if a breakdown area is performing better or worse than the organisation average. For all People Promise element and theme results, a higher score is a better result than a lower score

The number of responses feeding into each measures and sub-scores for the given breakdown is specified below the table containing the breakdown and trust scores.

! Note: when there are less than 10 responses in a group, results are suppressed to protect staff confidentiality, for some organisations this could mean that all breakdown results are suppressed.