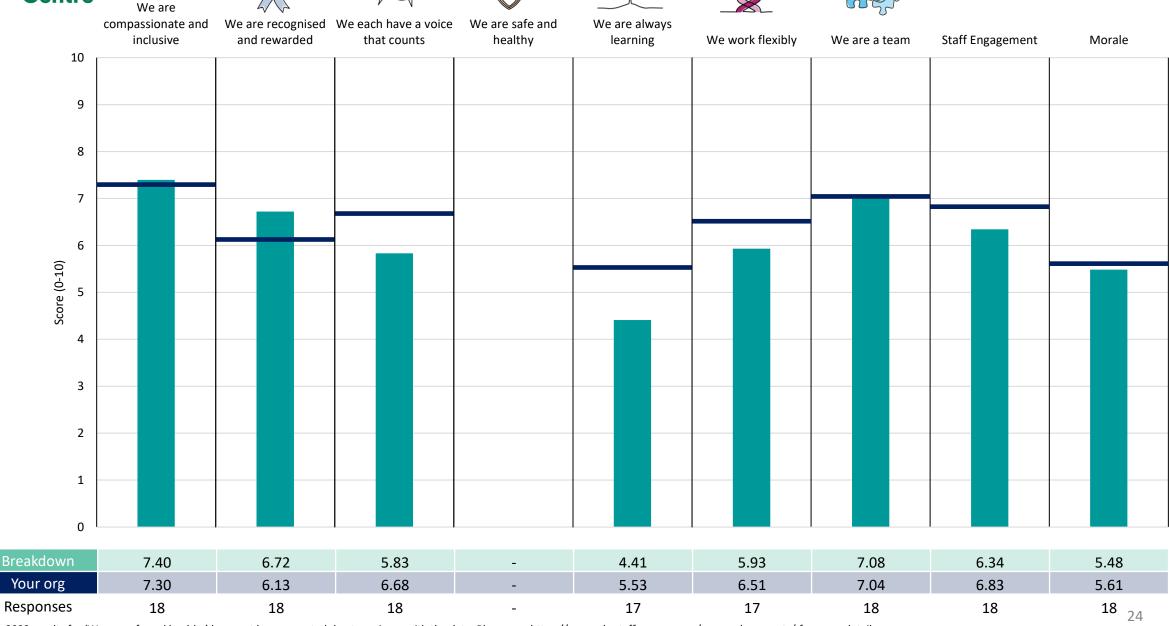

#### 455 Islington Borough

#### **Key features**

Breakdown type and breakdown name are specified in the header.

Breakdown results are presented in the context of the (unweighted) organisation average ('Your org'), so it is easy to tell if a breakdown area is performing better or worse than the organisation average. For all People Promise element and theme results, a higher score is a better result than a lower score

The number of responses feeding into each measures and sub-scores for the given breakdown is specified below the table containing the breakdown and trust scores.

! Note: when there are less than 10 responses in a group, results are suppressed to protect staff confidentiality, for some organisations this could mean that all breakdown results are suppressed.