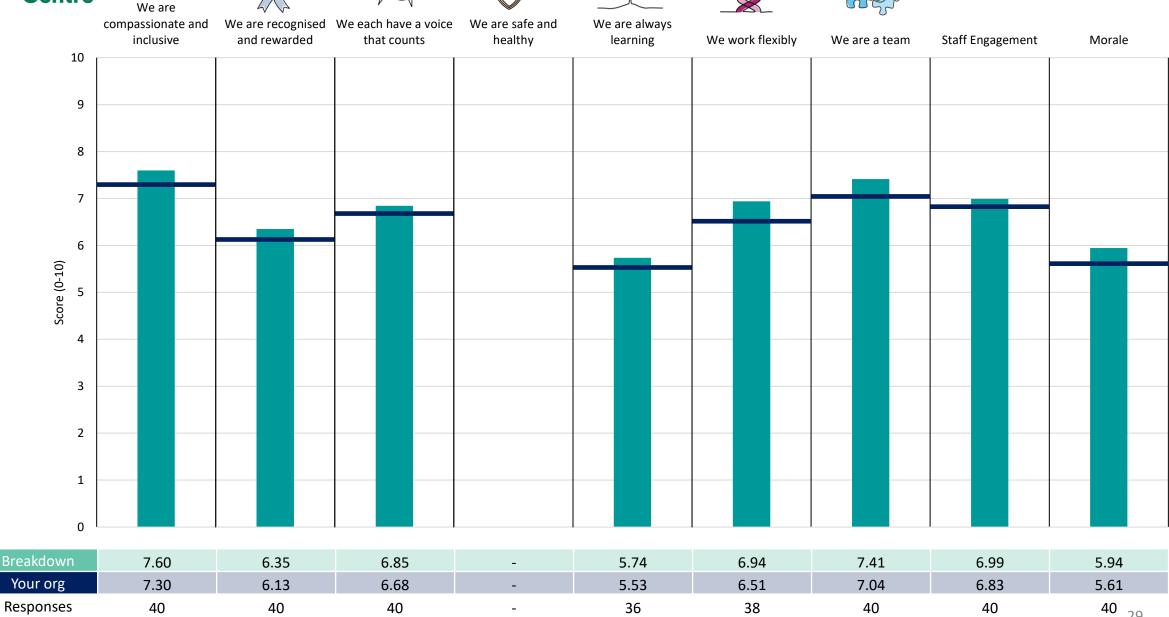

#### 455 Medical Director

This breakdown report for Camden and Islington NHS Foundation Trust contains results by breakdown area for People Promise element and theme results from the 2023 NHS Staff Survey. These results are compared to the unweighted average for your organisation.

#### **Key features**

Breakdown type and breakdown name are specified in the header.

Breakdown results are presented in the context of the (unweighted) organisation average ('Your org'), so it is easy to tell if a breakdown area is performing better or worse than the organisation average. For all People Promise element and theme results, a higher score is a better result than a lower score

The number of responses feeding into each measures and sub-scores for the given breakdown is specified below the table containing the breakdown and trust scores.

! Note: when there are less than 10 responses in a group, results are suppressed to protect staff confidentiality, for some organisations this could mean that all breakdown results are suppressed.