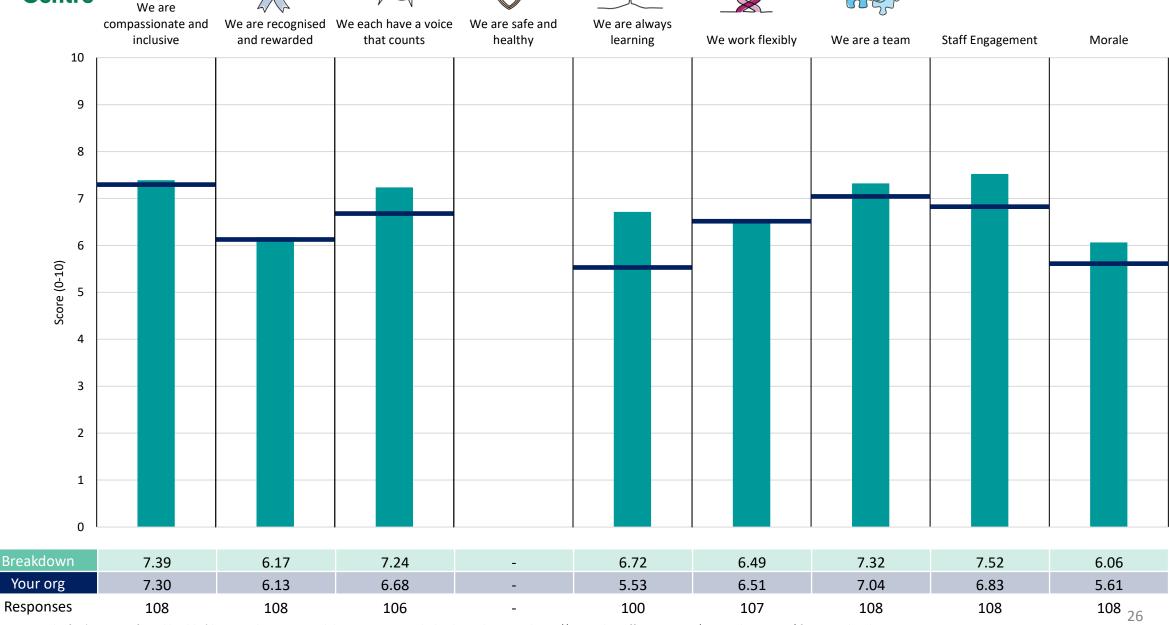

### 455 Camden Borough Survey Coordination Centre

This breakdown report for Camden and Islington NHS Foundation Trust contains results by breakdown area for People Promise element and theme results from the 2023 NHS Staff Survey. These results are compared to the unweighted average for your organisation.

#### **Key features**

Breakdown type and breakdown name are specified in the header.

Breakdown results are presented in the context of the (unweighted) organisation average ('Your org'), so it is easy to tell if a breakdown area is performing better or worse than the organisation average. For all People Promise element and theme results, a higher score is a better result than a lower score

The number of responses feeding into each measures and sub-scores for the given breakdown is specified below the table containing the breakdown and trust scores.

! Note: when there are less than 10 responses in a group, results are suppressed to protect staff confidentiality, for some organisations this could mean that all breakdown results are suppressed.