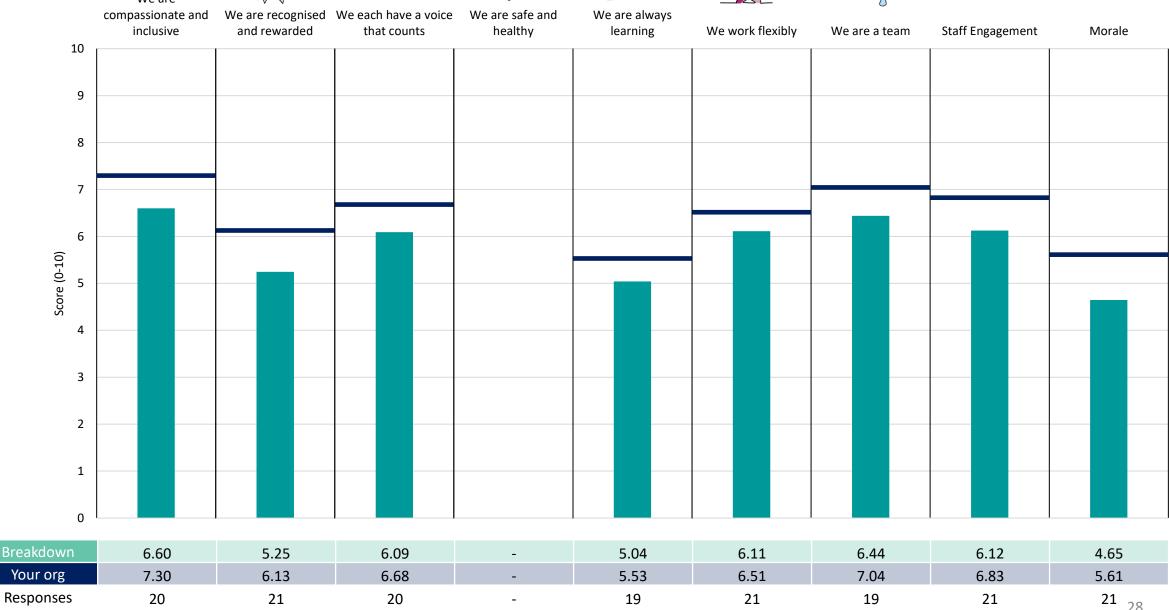

#### 455 Islington Borough

This breakdown report for Camden and Islington NHS Foundation Trust contains results by breakdown area for People Promise element and theme results from the 2023 NHS Staff Survey. These results are compared to the unweighted average for your organisation.

#### **Key features**

Breakdown type and breakdown name are specified in the header.

Breakdown results are presented in the context of the (unweighted) organisation average ('Your org'), so it is easy to tell if a breakdown area is performing better or worse than the organisation average. For all People Promise element and theme results, a higher score is a better result than a lower score

The number of responses feeding into each measures and sub-scores for the given breakdown is specified below the table containing the breakdown and trust scores.

! Note: when there are less than 10 responses in a group, results are suppressed to protect staff confidentiality, for some organisations this could mean that all breakdown results are suppressed.