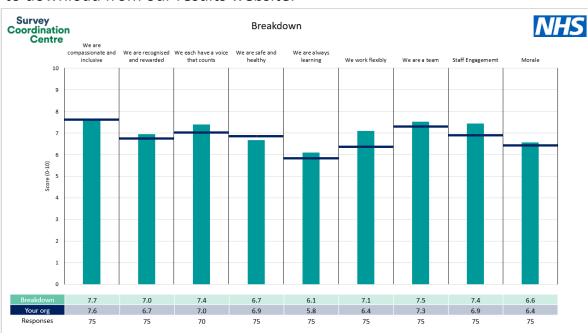

port were provided and defined by Camden and Islington NHS Foundation Trust. Details of how the People Promise element and theme scores were calculated are included in the Technical Document, available to download from our results website.

#### **Key features**

Breakdown type and breakdown name are specified in the header.

Breakdown results are presented in the context of the (unweighted) organisation average ('Your org'), so it is easy to tell if a breakdown area is performing better or worse than the organisation average. For all People Promise element and theme results, a higher score is a better result than a lower score

The number of responses feeding into each measures and sub-scores for the given breakdown is specified below the table containing the breakdown and trust scores.



! Note: when there are less than 10 responses in a group, results are suppressed to protect staff confidentiality, for some organisations this could mean that all breakdown results are suppressed.





### **Breakdowns 1**

Camden and Islington NHS Foundation Trust 2023 NHS Staff Survey

### 455 Camden Borough Survey Coordination Centre







































#### 455 Hospital





















#### 455 Islington Borough





















#### 455 Medical Director





















#### 455 Operational Management

























### **Breakdowns 2**

Camden and Islington NHS Foundation Trust 2023 NHS Staff Survey

#### **Camden Core and Community Services**









#### **Camden IAPT Services**















#### **Camden Intensive Services**