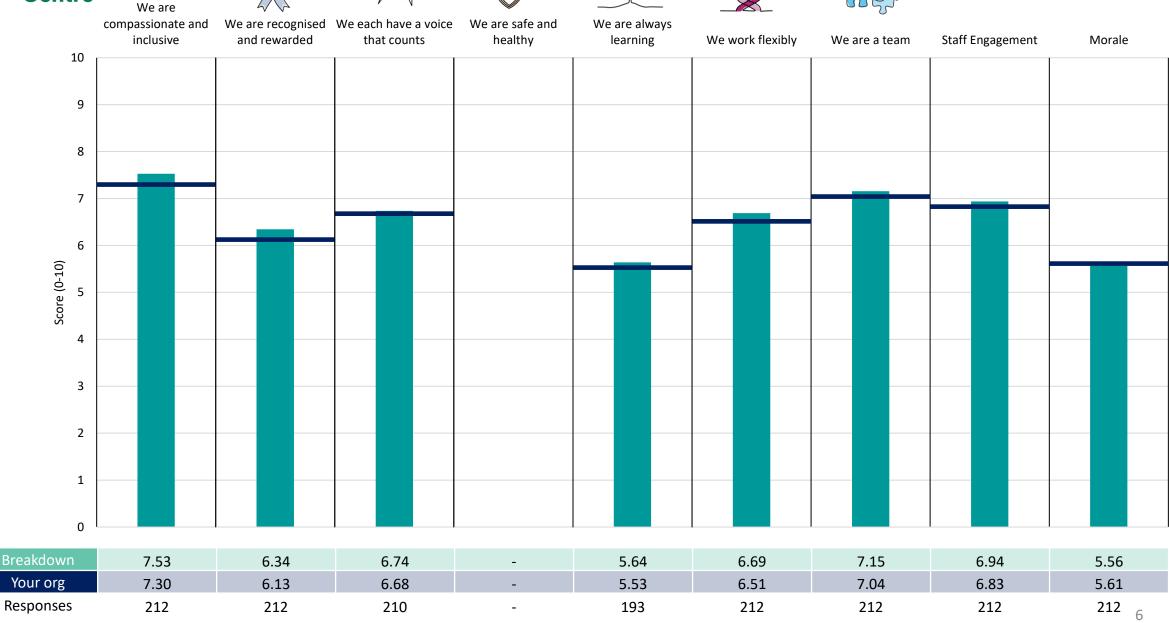

d in the context of the (unweighted) organisation average ('Your org'), so it is easy to tell if a breakdown area is performing better or worse than the organisation average. For all People Promise element and theme results, a higher score is a better result than a lower score

The number of responses feeding into each measures and sub-scores for the given breakdown is specified below the table containing the breakdown and trust scores.



! Note: when there are less than 10 responses in a group, results are suppressed to protect staff confidentiality, for some organisations this could mean that all breakdown results are suppressed.





### **Breakdowns 1**

Camden and Islington NHS Foundation Trust 2023 NHS Staff Survey

### 455 Camden Borough Survey Coordination Centre







































#### 455 Hospital





















#### 455 Islington Borough





















#### 455 Medical Director





















#### 455 Operational Management

























### **Breakdowns 2**

Camden and Islington NHS Foundation Trust 2023 NHS Staff Survey

#### **Camden Core and Community Services**









#### **Camden IAPT Services**















#### **Camden Intensive Services**





















#### **Camden Managers and Consultants**















#### **Chief Information Officer**













#### **Chief Operating Officer**















#### Core Teams - Islington













#### Director of Finance













#### Director of HR & OD





















#### **Director of Nursing**















#### Early Intervention S