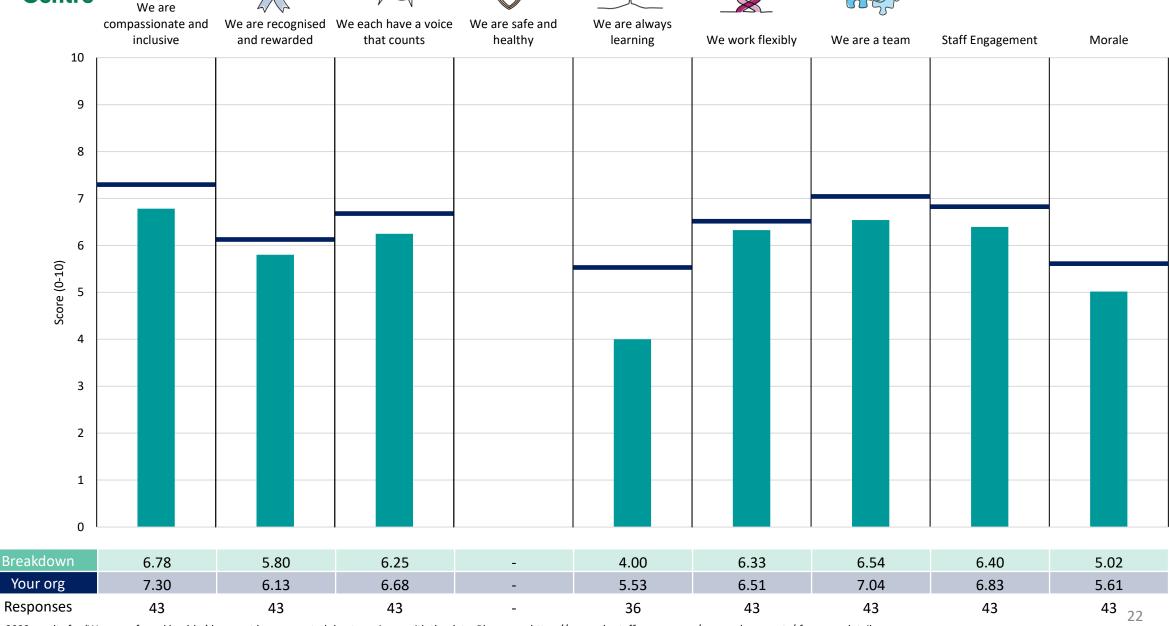

### 455 Camden Borough Survey Coordination Centre

#### **Key features**

Breakdown type and breakdown name are specified in the header.

Breakdown results are presented in the context of the (unweighted) organisation average ('Your org'), so it is easy to tell if a breakdown area is performing better or worse than the organisation average. For all People Promise element and theme results, a higher score is a better result than a lower score

The number of responses feeding into each measures and sub-scores for the given breakdown is specified below the table containing the breakdown and trust scores.

! Note: when there are less than 10 responses in a group, results are suppressed to protect staff confidentiality, for some organisations this could mean that all breakdown results are suppressed.