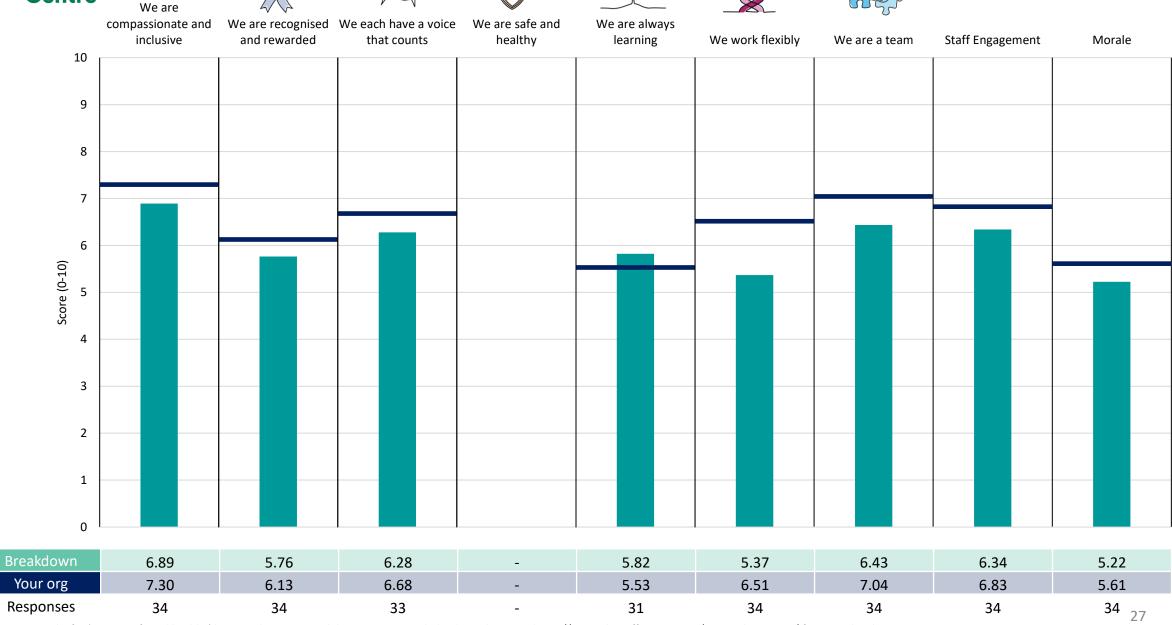

#### 455 Hospital

This breakdown report for Camden and Islington NHS Foundation Trust contains results by breakdown area for People Promise element and theme results from the 2023 NHS Staff Survey. These results are compared to the unweighted average for your organisation.

#### **Key features**

Breakdown type and breakdown name are specified in the header.

Breakdown results are presented in the context of the (unweighted) organisation average ('Your org'), so it is easy to tell if a breakdown area is performing better or worse than the organisation average. For all People Promise element and theme results, a higher score is a better result than a lower score

The number of responses feeding into each measures and sub-scores for the given breakdown is specified below the table containing the breakdown and trust scores.

! Note: when there are less than 10 responses in a group, results are suppressed to protect staff confidentiality, for some organisations this could mean that all breakdown results are suppressed.