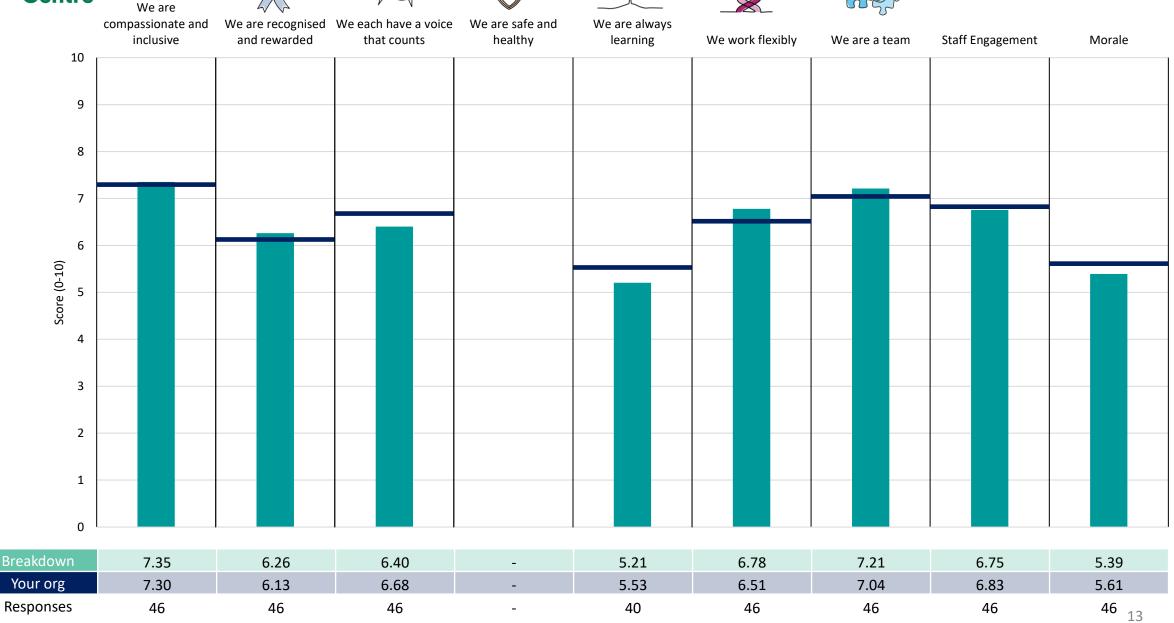

e given breakdown is specified below the table containing the breakdown and trust scores.



! Note: when there are less than 10 responses in a group, results are suppressed to protect staff confidentiality, for some organisations this could mean that all breakdown results are suppressed.





### **Breakdowns 1**

Camden and Islington NHS Foundation Trust 2023 NHS Staff Survey

### 455 Camden Borough Survey Coordination Centre







































#### 455 Hospital





















#### 455 Islington Borough





















#### 455 Medical Director





















#### 455 Operational Management

























### **Breakdowns 2**

Camden and Islington NHS Foundation Trust 2023 NHS Staff Survey

#### **Camden Core and Community Services**









#### **Camden IAPT Services**















#### **Camden Intensive Services**





















#### **Camden Managers and Consultants**















#### **Chief Information Officer**













#### **Chief Operating Officer**















#### Core Teams - Islington













#### Director of Finance













#### Director of HR & OD





















#### **Director of Nursing**















#### Early Intervention Services - EIS





















#### Exec Dir of Strategy, Transformation















#### Hospital Management and Medical





















#### Inpatient













#### Intensive Teams - Islington













#### Islington Management and Medical





















#### **Islington Other Teams**















#### Liaison