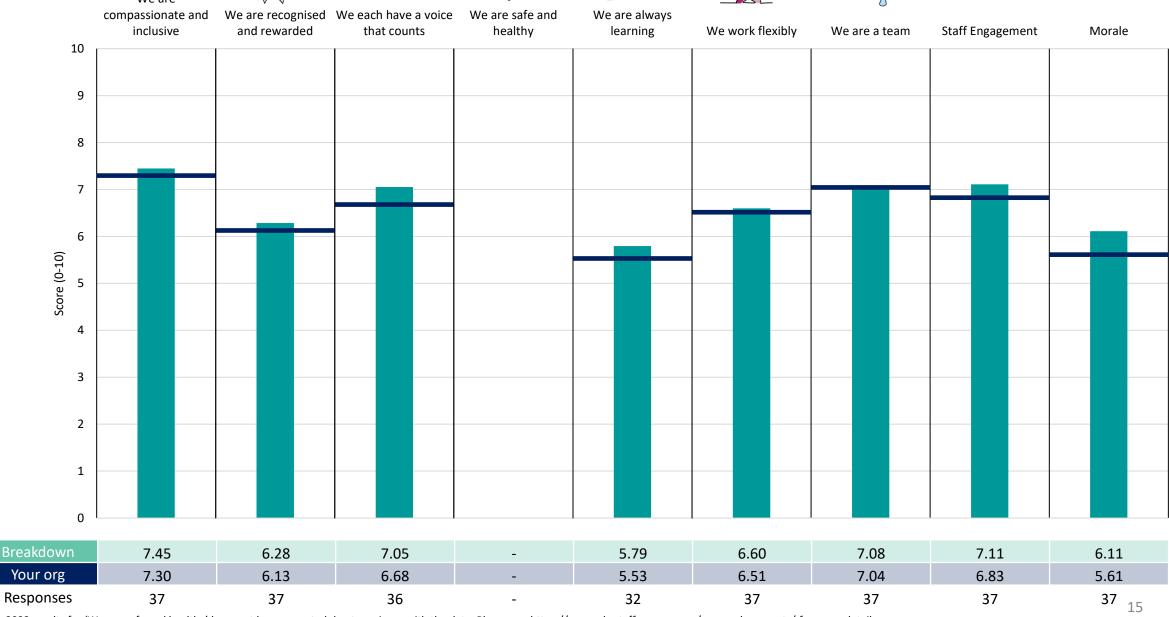

when there are less than 10 responses in a group, results are suppressed to protect staff confidentiality, for some organisations this could mean that all breakdown results are suppressed.





### **Breakdowns 1**

Camden and Islington NHS Foundation Trust 2023 NHS Staff Survey

### 455 Camden Borough Survey Coordination Centre







































#### 455 Hospital





















#### 455 Islington Borough





















#### 455 Medical Director





















#### 455 Operational Management

























### **Breakdowns 2**

Camden and Islington NHS Foundation Trust 2023 NHS Staff Survey

#### **Camden Core and Community Services**









#### **Camden IAPT Services**















#### **Camden Intensive Services**





















#### **Camden Managers and Consultants**















#### **Chief Information Officer**













#### **Chief Operating Officer**















#### Core Teams - Islington













#### Director of Finance













#### Director of HR & OD





















#### **Director of Nursing**















#### Early Intervention Services - EIS





















#### Exec Dir of Strategy, Transformation















#### Hospital Management and Medical





















#### Inpatient













#### Intensive Teams - Islington













#### Islington Management and Medical





















#### **Islington Other Teams**















#### Liaison





















#### **Medical Director**





















### OT / Psychology





















#