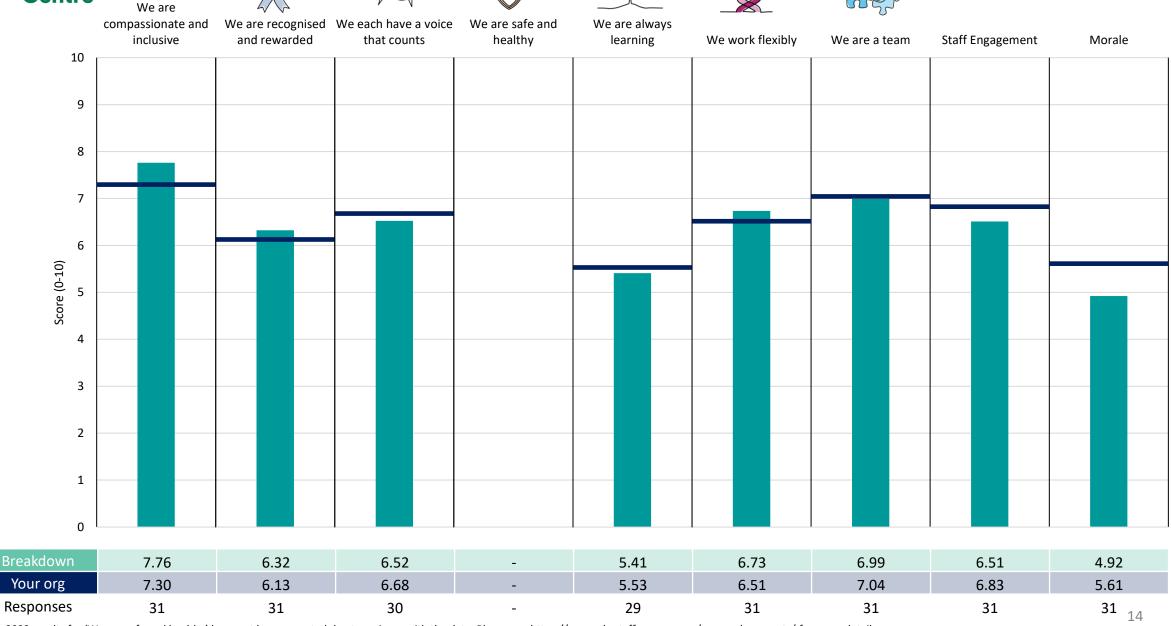

e containing the breakdown and trust scores.



! Note: when there are less than 10 responses in a group, results are suppressed to protect staff confidentiality, for some organisations this could mean that all breakdown results are suppressed.





### **Breakdowns 1**

Camden and Islington NHS Foundation Trust 2023 NHS Staff Survey

### 455 Camden Borough Survey Coordination Centre







































#### 455 Hospital





















#### 455 Islington Borough





















#### 455 Medical Director





















#### 455 Operational Management

























### **Breakdowns 2**

Camden and Islington NHS Foundation Trust 2023 NHS Staff Survey

#### **Camden Core and Community Services**









#### **Camden IAPT Services**















#### **Camden Intensive Services**





















#### **Camden Managers and Consultants**















#### **Chief Information Officer**













#### **Chief Operating Officer**















#### Core Teams - Islington













#### Director of Finance













#### Director of HR & OD





















#### **Director of Nursing**















#### Early Intervention Services - EIS





















#### Exec Dir of Strategy, Transformation















#### Hospital Management and Medical





















#### Inpatient













#### Intensive Teams - Islington













#### Islington Management and Medical





















#### **Islington Other Teams**















#### Liaison





















#### **Medical Director**