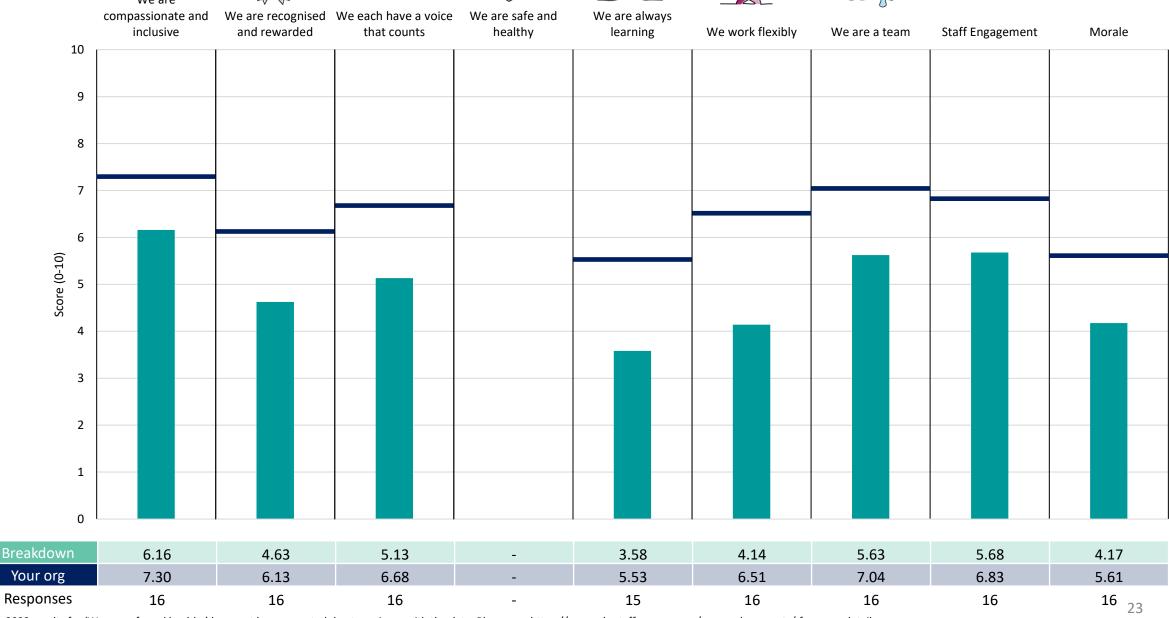

#### 455 Hospital

#### **Key features**

Breakdown type and breakdown name are specified in the header.

Breakdown results are presented in the context of the (unweighted) organisation average ('Your org'), so it is easy to tell if a breakdown area is performing better or worse than the organisation average. For all People Promise element and theme results, a higher score is a better result than a lower score

The number of responses feeding into each measures and sub-scores for the given breakdown is specified below the table containing the breakdown and trust scores.

! Note: when there are less than 10 responses in a group, results are suppressed to protect staff confidentiality, for some organisations this could mean that all breakdown results are suppressed.