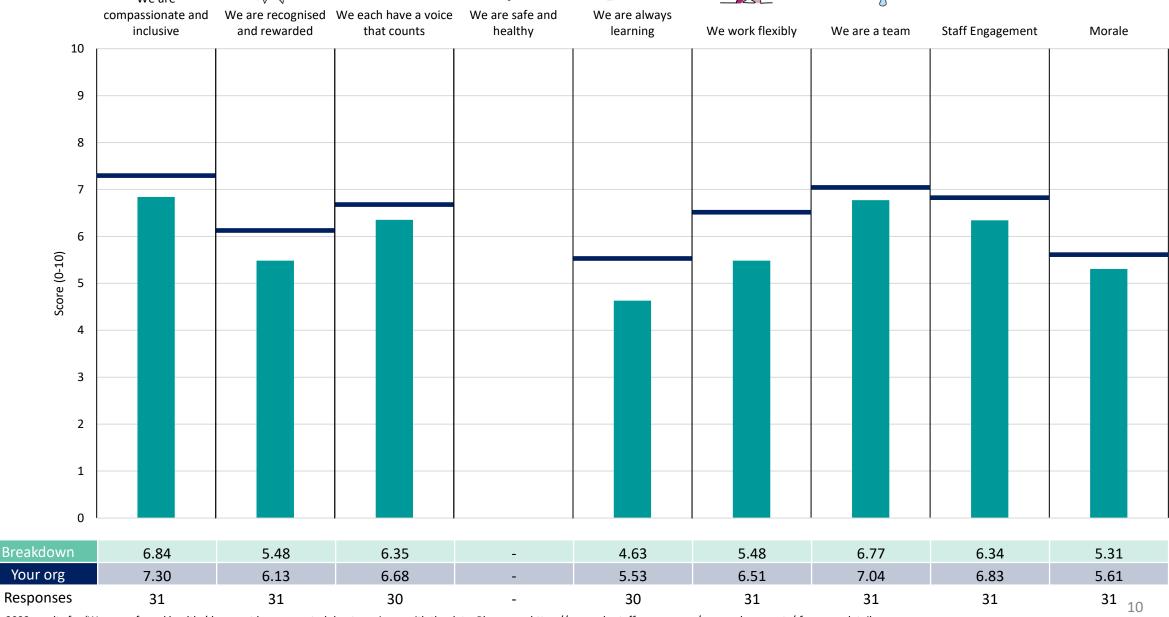

rganisation average. For all People Promise element and theme results, a higher score is a better result than a lower score

The number of responses feeding into each measures and sub-scores for the given breakdown is specified below the table containing the breakdown and trust scores.



! Note: when there are less than 10 responses in a group, results are suppressed to protect staff confidentiality, for some organisations this could mean that all breakdown results are suppressed.





### **Breakdowns 1**

Camden and Islington NHS Foundation Trust 2023 NHS Staff Survey

### 455 Camden Borough Survey Coordination Centre







































#### 455 Hospital





















#### 455 Islington Borough





















#### 455 Medical Director





















#### 455 Operational Management

























### **Breakdowns 2**

Camden and Islington NHS Foundation Trust 2023 NHS Staff Survey

#### **Camden Core and Community Services**









#### **Camden IAPT Services**















#### **Camden Intensive Services**





















#### **Camden Managers and Consultants**















#### **Chief Information Officer**













#### **Chief Operating Officer**















#### Core Teams - Islington













#### Director of Finance













#### Director of HR & OD





















#### **Director of Nursing**















#### Early Intervention Services - EIS





















#### Exec Dir of Strategy, Transformation















#### Hospital Management and Medical





















####