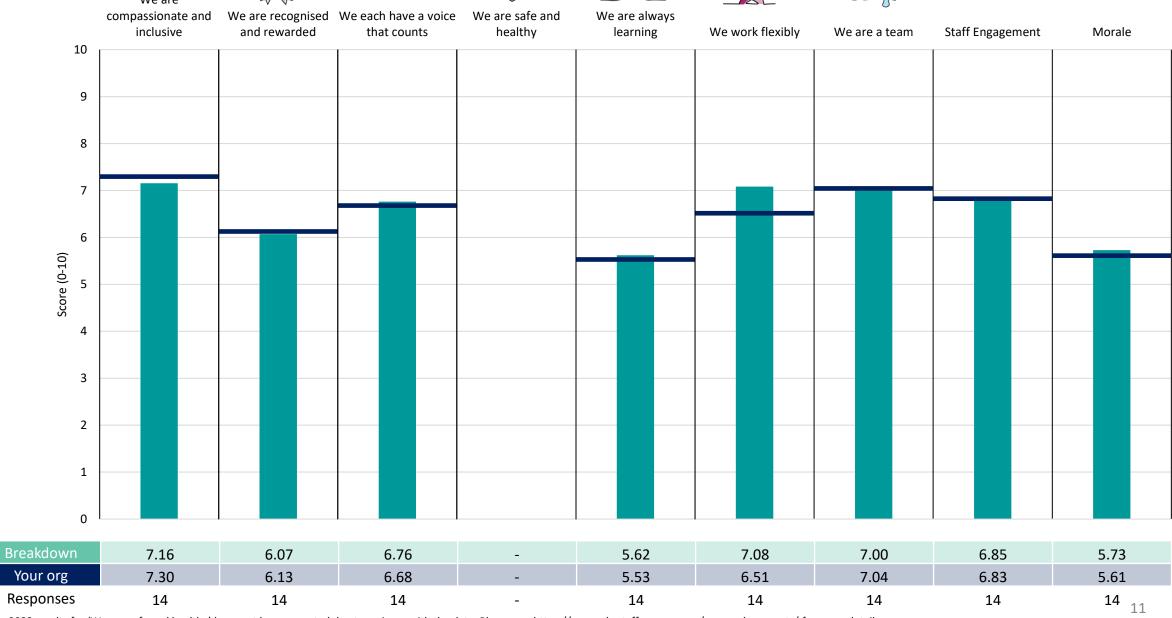

nd theme results, a higher score is a better result than a lower score

The number of responses feeding into each measures and sub-scores for the given breakdown is specified below the table containing the breakdown and trust scores.



! Note: when there are less than 10 responses in a group, results are suppressed to protect staff confidentiality, for some organisations this could mean that all breakdown results are suppressed.





### **Breakdowns 1**

Camden and Islington NHS Foundation Trust 2023 NHS Staff Survey

### 455 Camden Borough Survey Coordination Centre







































#### 455 Hospital





















#### 455 Islington Borough





















#### 455 Medical Director





















#### 455 Operational Management

























### **Breakdowns 2**

Camden and Islington NHS Foundation Trust 2023 NHS Staff Survey

#### **Camden Core and Community Services**









#### **Camden IAPT Services**















#### **Camden Intensive Services**





















#### **Camden Managers and Consultants**















#### **Chief Information Officer**













#### **Chief Operating Officer**















#### Core Teams - Islington













#### Director of Finance













#### Director of HR & OD





















#### **Director of Nursing**















#### Early Intervention Services - EIS





















#### Exec Dir of Strategy, Transformation















#### Hospital Management and Medical





















#### Inpatient













#### Intensive Teams - Isling