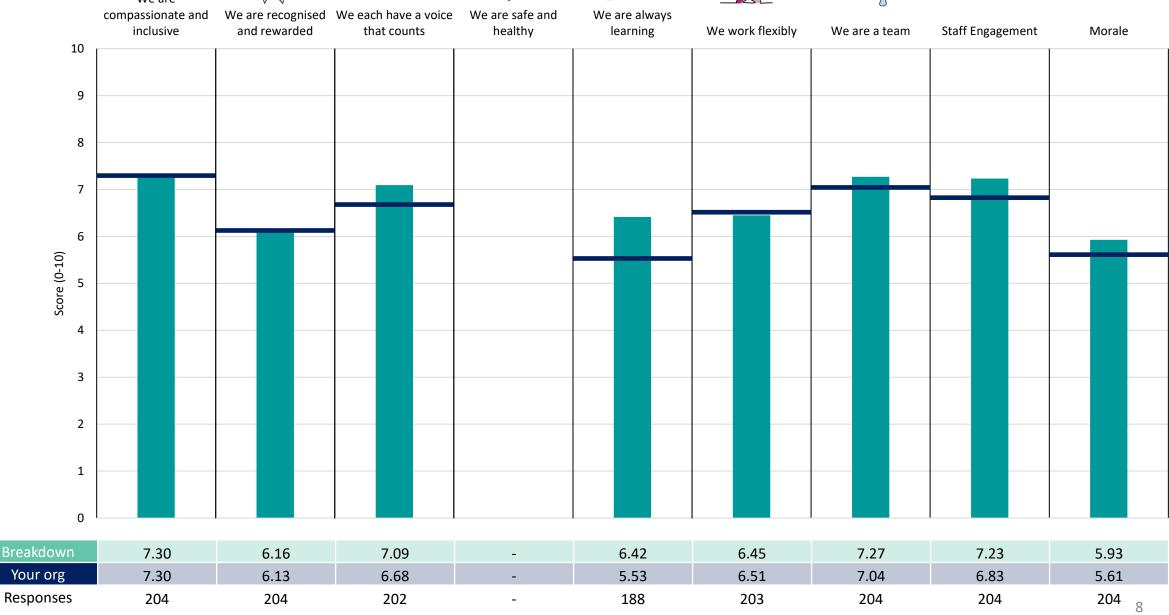

'Your org'), so it is easy to tell if a breakdown area is performing better or worse than the organisation average. For all People Promise element and theme results, a higher score is a better result than a lower score

The number of responses feeding into each measures and sub-scores for the given breakdown is specified below the table containing the breakdown and trust scores.



! Note: when there are less than 10 responses in a group, results are suppressed to protect staff confidentiality, for some organisations this could mean that all breakdown results are suppressed.





### **Breakdowns 1**

Camden and Islington NHS Foundation Trust 2023 NHS Staff Survey

### 455 Camden Borough Survey Coordination Centre







































#### 455 Hospital





















#### 455 Islington Borough





















#### 455 Medical Director





















#### 455 Operational Management

























### **Breakdowns 2**

Camden and Islington NHS Foundation Trust 2023 NHS Staff Survey

#### **Camden Core and Community Services**









#### **Camden IAPT Services**















#### **Camden Intensive Services**





















#### **Camden Managers and Consultants**















#### **Chief Information Officer**













#### **Chief Operating Officer**















#### Core Teams - Islington













#### Director of Finance













#### Director of HR & OD





















#### **Director of Nursing**















#### Early Intervention Services - EIS





















#### Exec Dir of Strateg