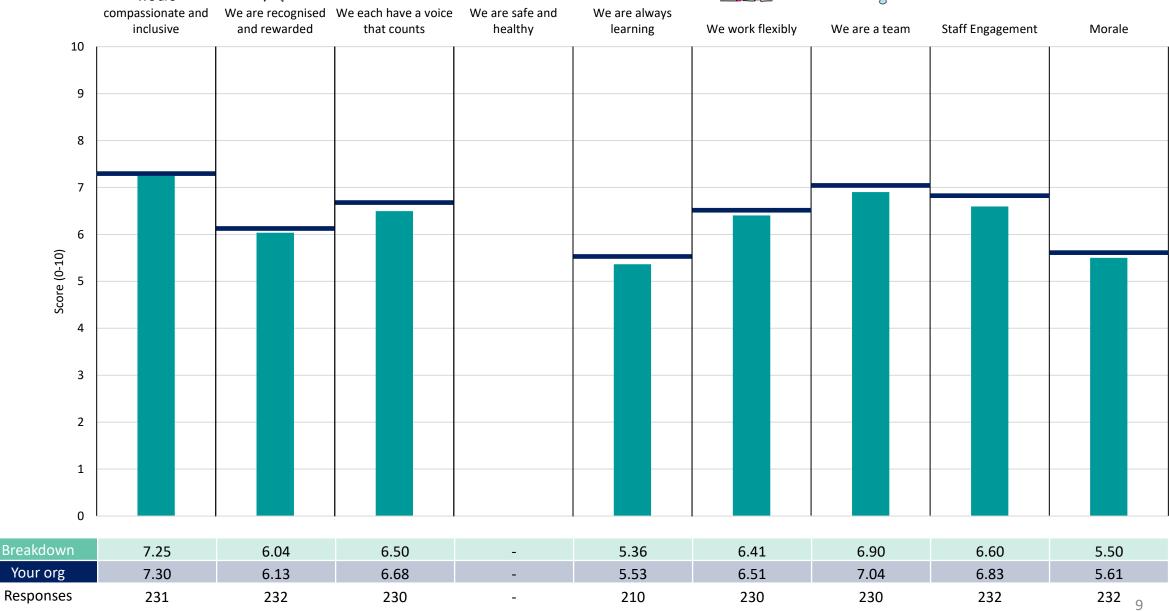

n area is performing better or worse than the organisation average. For all People Promise element and theme results, a higher score is a better result than a lower score

The number of responses feeding into each measures and sub-scores for the given breakdown is specified below the table containing the breakdown and trust scores.



! Note: when there are less than 10 responses in a group, results are suppressed to protect staff confidentiality, for some organisations this could mean that all breakdown results are suppressed.





### **Breakdowns 1**

Camden and Islington NHS Foundation Trust 2023 NHS Staff Survey

### 455 Camden Borough Survey Coordination Centre







































#### 455 Hospital





















#### 455 Islington Borough





















#### 455 Medical Director





















#### 455 Operational Management

























### **Breakdowns 2**

Camden and Islington NHS Foundation Trust 2023 NHS Staff Survey

#### **Camden Core and Community Services**









#### **Camden IAPT Services**















#### **Camden Intensive Services**





















#### **Camden Managers and Consultants**















#### **Chief Information Officer**













#### **Chief Operating Officer**















#### Core Teams - Islington













#### Director of Finance













#### Director of HR & OD





















#### **Director of Nursing**















#### Early Intervention Services - EIS





















#### Exec Dir of Strategy, Transformation















#### Hospital M