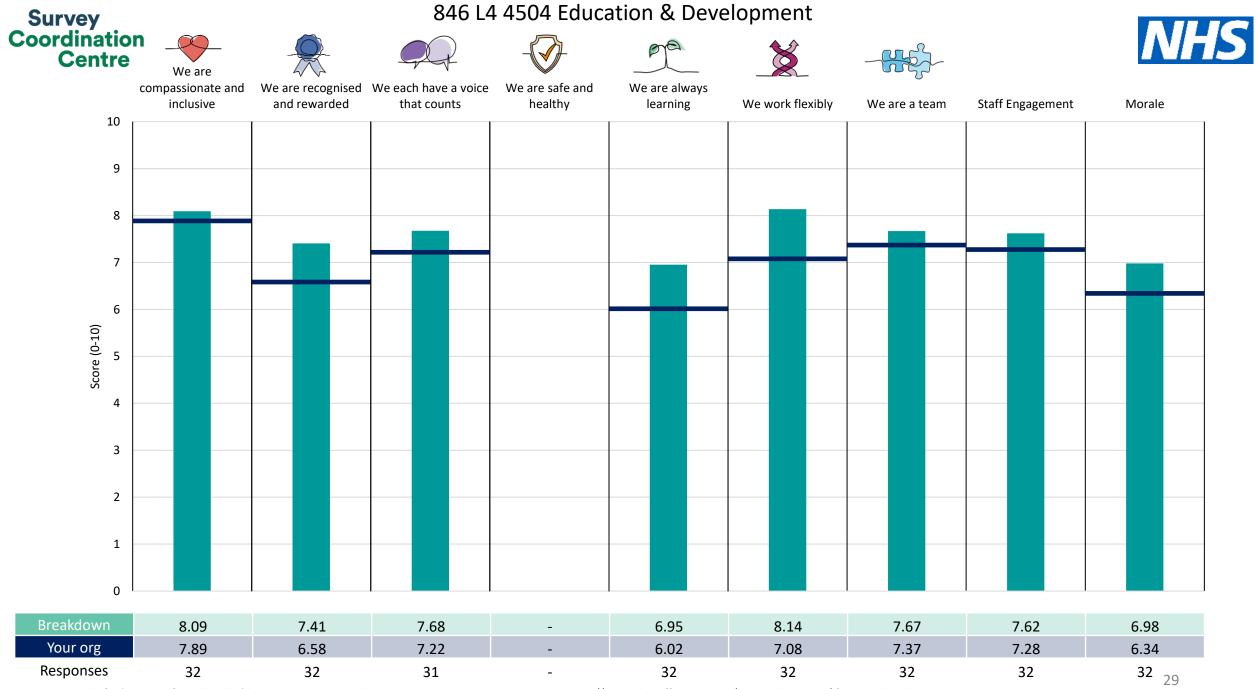

| 846 L4 4103 Specialist Services      | 16 |
|--------------------------------------|----|
| 846 L4 4200 Adult Services           | 17 |
| 846 L4 4215 Public Health&Prevention | 18 |
| 846 L4 4216 Dental and Planned Care  | 19 |
| 846 L4 4219 Operations Management    | 20 |
| <u>846 L4 4220 IT</u>                | 21 |
| 846 L4 4302 Clinical Gov & IPC       | 22 |
| 846 L4 4304 Chief Nurse              | 23 |
| 846 L4 4305 Safeguarding             | 24 |
| 846 L4 4306 Medicines Management     | 25 |
| 846 L4 4350 Medical Director         | 26 |
| 846 L4 4502 Human Resources          | 27 |
| 846 L4 4503 Communication            | 28 |
| 846 L4 4504 Education & Development  | 29 |
| 846 L4 4550 Finance                  | 30 |
| 846 L4 4554 Estates Management       | 31 |
| 846 L4 4556 Facilities Service       | 32 |
| 846 L4 4706 Executive Teams          | 33 |

! Note: when there are less than 10 responses in a group, results are suppressed to protect staff confidentiality, for some organisations this could mean that all breakdown results are suppressed.

Survey Coordination Centre