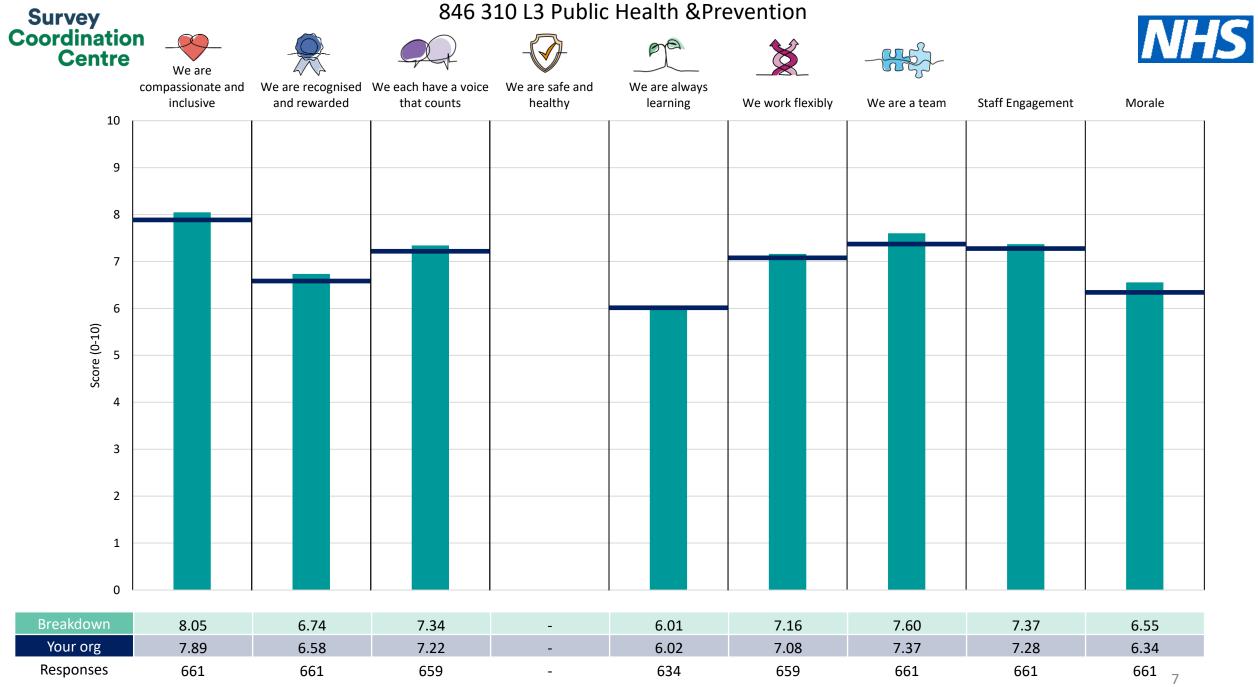

| 846 300 L3 Operations Directorate     | 6  |
|---------------------------------------|----|
| 846 310 L3 Public Health & Prevention | 7  |
| 846 325 L3 IT                         | 8  |
| 846 330 L3 Clinical,Care &Quality     | 9  |
| 846 335 L3 Medical Director           | 10 |
| 846 350 L3 HR, OD & Communications    | 11 |
| 846 355 L3 Finance Directorate        | 12 |
| 846 370 L3 Corporate Services         | 13 |
| 846 375 L3 Estates                    | 14 |

This breakdown report for Kent Community Health NHS Foundation Trust contains results by breakdown area for People Promise element and theme results from the 2023 NHS Staff Survey. These results are compared to the unweighted average for your organisation.

**Please note:** It is possible that there are differences between the 'Your org' scores reported in this breakdown report and those in the benchmark report. This is because the results in the benchmark report are weighted to allow for fair comparisons between organisations of a similar type. However, in this report comparisons are made within your organisation so the unweighted organisation result is a more appropriate point of comparison.