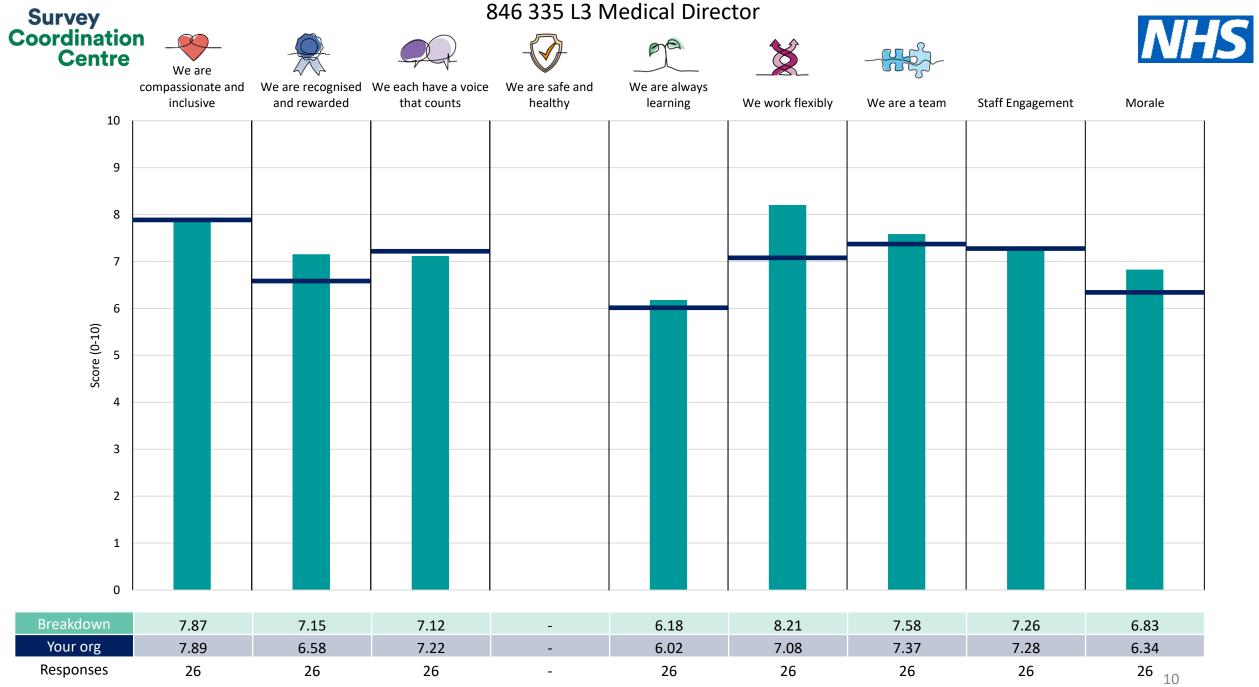

| 846 300 L3 Operations Directorate     | 6  |
|---------------------------------------|----|
| 846 310 L3 Public Health & Prevention | 7  |
| 846 325 L3 IT                         | 8  |
| 846 330 L3 Clinical,Care &Quality     | 9  |
| 846 335 L3 Medical Director           | 10 |
| 846 350 L3 HR, OD & Communications    | 11 |
| 846 355 L3 Finance Directorate        | 12 |
| 846 370 L3 Corporate Services         | 13 |
| 846 375 L3 Estates                    | 14 |