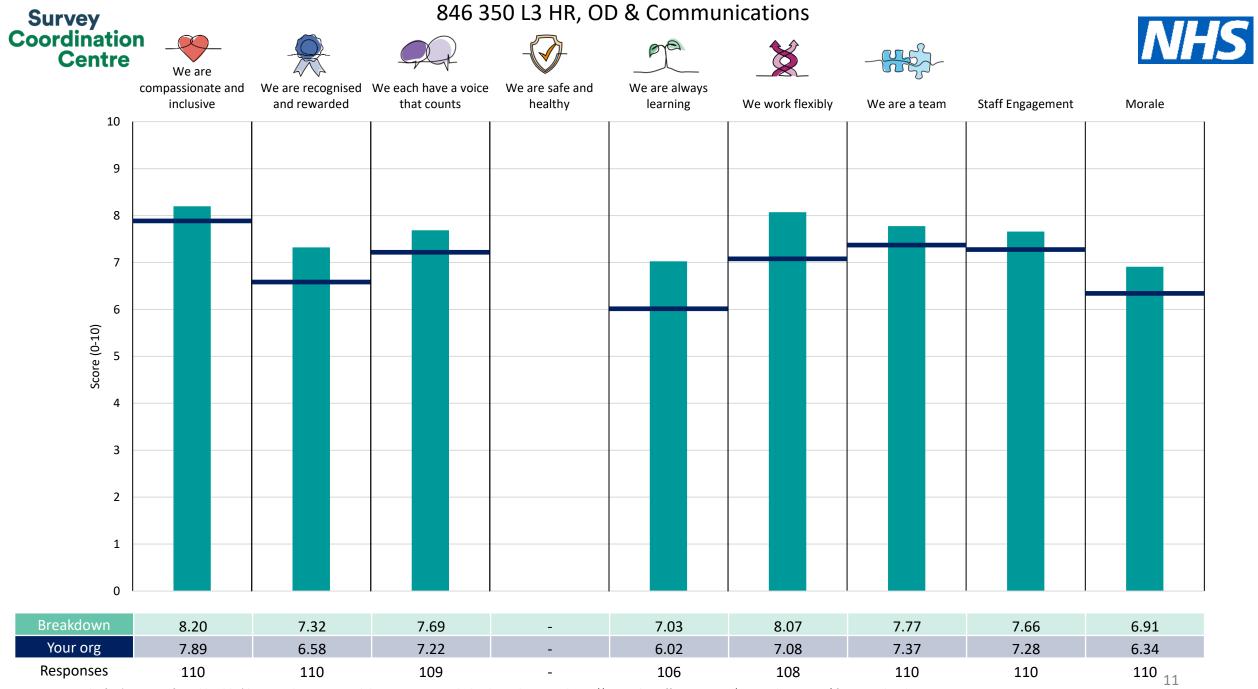

| 846 300 L3 Operations Directorate     | 6  |
|---------------------------------------|----|
| 846 310 L3 Public Health & Prevention | 7  |
| 846 325 L3 IT                         | 8  |
| 846 330 L3 Clinical,Care &Quality     | 9  |
| 846 335 L3 Medical Director           | 10 |
| 846 350 L3 HR, OD & Communications    | 11 |
| 846 355 L3 Finance Directorate        | 12 |
| 846 370 L3 Corporate Services         | 13 |
| 846 375 L3 Estates                    | 14 |