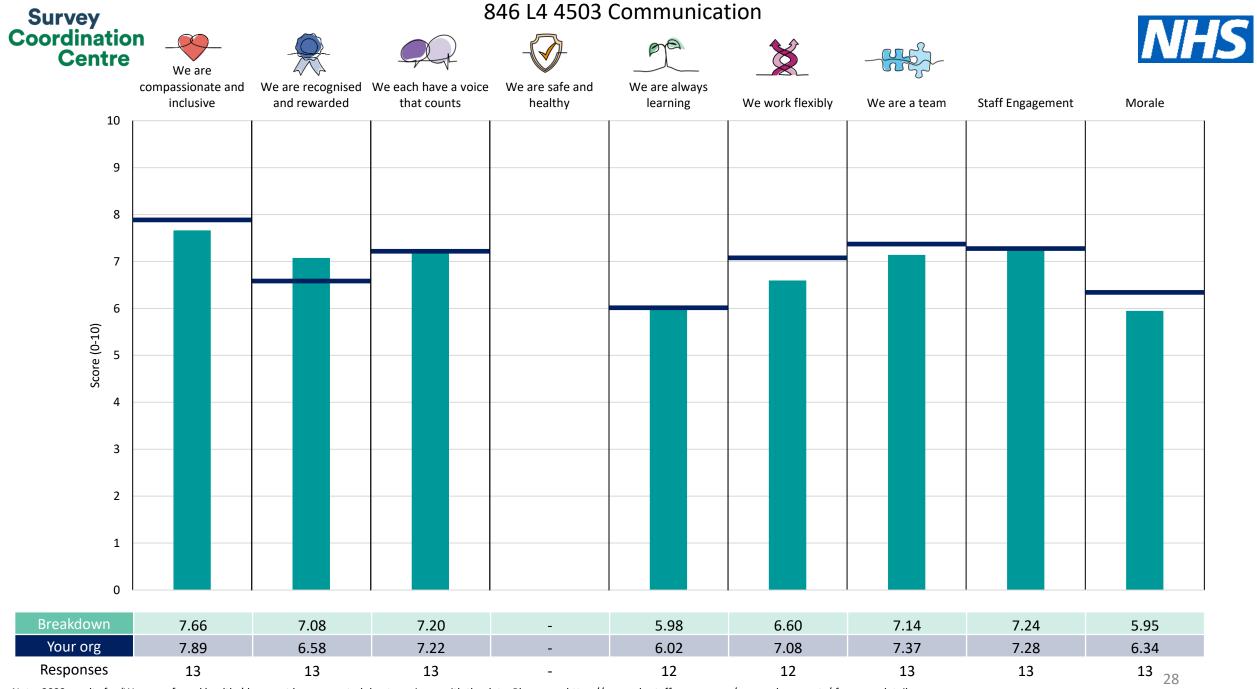

| 846 L4 4103 Specialist Services      | 16 |
|--------------------------------------|----|
| 846 L4 4200 Adult Services           | 17 |
| 846 L4 4215 Public Health&Prevention | 18 |
| 846 L4 4216 Dental and Planned Care  | 19 |
| 846 L4 4219 Operations Management    | 20 |
| <u>846 L4 4220 IT</u>                | 21 |
| 846 L4 4302 Clinical Gov & IPC       | 22 |
| 846 L4 4304 Chief Nurse              | 23 |
| 846 L4 4305 Safeguarding             | 24 |
| 846 L4 4306 Medicines Management     | 25 |
| 846 L4 4350 Medical Director         | 26 |
| 846 L4 4502 Human Resources          | 27 |
| 846 L4 4503 Communication            | 28 |
| 846 L4 4504 Education & Development  | 29 |
| 846 L4 4550 Finance                  | 30 |
| 846 L4 4554 Estates Management       | 31 |
| 846 L4 4556 Facilities Service       | 32 |
| 846 L4 4706 Executive Teams          | 33 |

! Note: when there are less than 10 responses in a group, results are suppressed to protect staff confidentiality, for some organisations this could mean that all breakdown results are suppressed.

Survey Coordination Centre