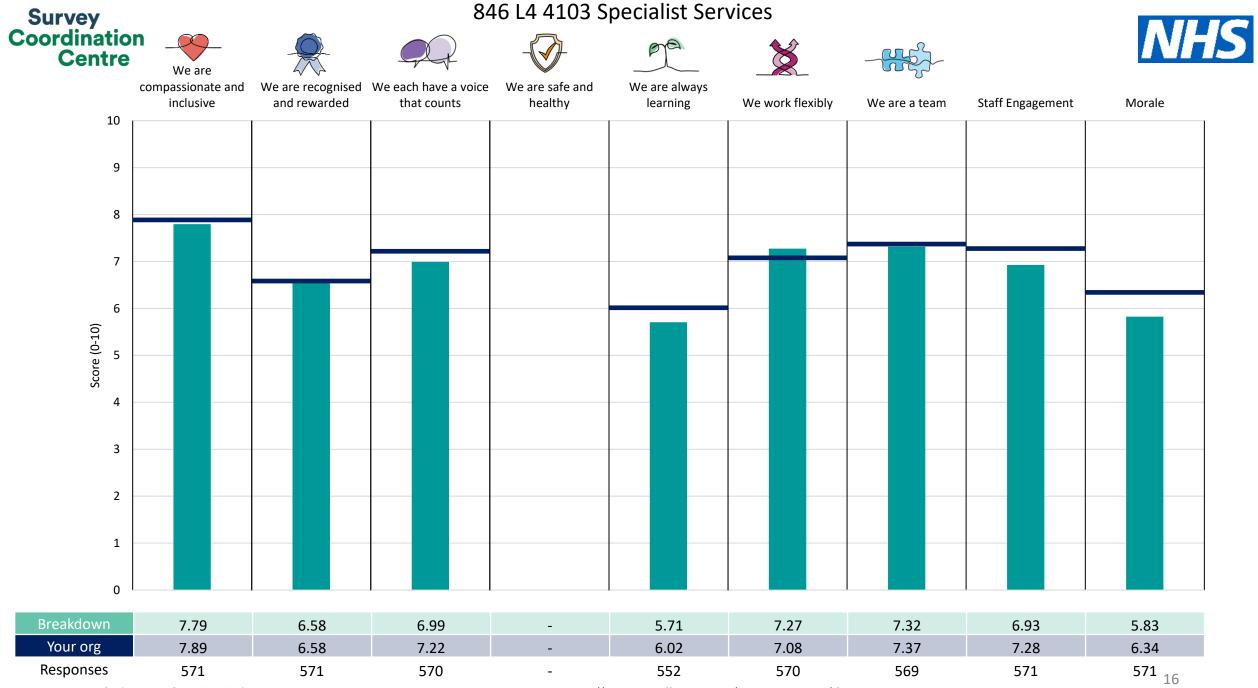

| 846 L4 4103 Specialist Services      | 16 |
|--------------------------------------|----|
| 846 L4 4200 Adult Services           | 17 |
| 846 L4 4215 Public Health&Prevention | 18 |
| 846 L4 4216 Dental and Planned Care  | 19 |
| 846 L4 4219 Operations Management    | 20 |
| <u>846 L4 4220 IT</u>                | 21 |
| 846 L4 4302 Clinical Gov & IPC       | 22 |
| 846 L4 4304 Chief Nurse              | 23 |
| 846 L4 4305 Safeguarding             | 24 |
| 846 L4 4306 Medicines Management     | 25 |
| 846 L4 4350 Medical Director         | 26 |
| 846 L4 4502 Human Resources          | 27 |
| 846 L4 4503 Communication            | 28 |
| 846 L4 4504 Education & Development  | 29 |
| 846 L4 4550 Finance                  | 30 |
| 846 L4 4554 Estates Management       | 31 |
| 846 L4 4556 Facilities Service       | 32 |
| 846 L4 4706 Executive Teams          | 33 |

This breakdown report for Kent Community Health NHS Foundation Trust contains results by breakdown area for People Promise element and theme results from the 2023 NHS Staff Survey. These results are compared to the unweighted average for your organisation.

**Please note:** It is possible that there are differences between the 'Your org' scores reported in this breakdown report and those in the benchmark report. This is because the results in the benchmark report are weighted to allow for fair comparisons between organisations of a similar type. However, in this report comparisons are made within your organisation so the unweighted organisation result is a more appropriate point of comparison.

The breakdowns used in this report were provided and defined by Kent Community Health NHS Foundation Trust. Details of how the People Promise element and theme scores were calculated are included in the Technical Document, available to download from our results website.

! Note: when there are less than 10 responses in a group, results are suppressed to protect staff confidentiality, for some organisations this could mean that all breakdown results are suppressed.

Survey Coordination Centre