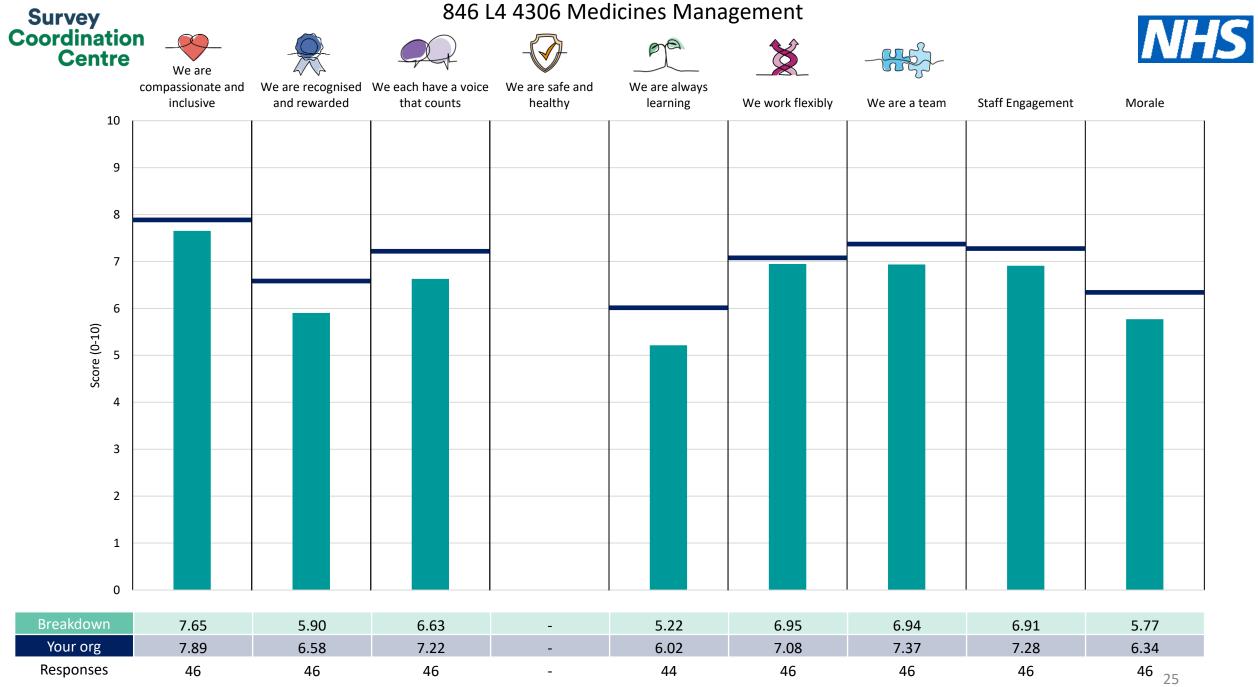

| 846 L4 4103 Specialist Services      | 16 |
|--------------------------------------|----|
| 846 L4 4200 Adult Services           | 17 |
| 846 L4 4215 Public Health&Prevention | 18 |
| 846 L4 4216 Dental and Planned Care  | 19 |
| 846 L4 4219 Operations Management    | 20 |
| <u>846 L4 4220 IT</u>                | 21 |
| 846 L4 4302 Clinical Gov & IPC       | 22 |
| 846 L4 4304 Chief Nurse              | 23 |
| 846 L4 4305 Safeguarding             | 24 |
| 846 L4 4306 Medicines Management     | 25 |
| 846 L4 4350 Medical Director         | 26 |
| 846 L4 4502 Human Resources          | 27 |
| 846 L4 4503 Communication            | 28 |
| 846 L4 4504 Education & Development  | 29 |
| 846 L4 4550 Finance                  | 30 |
| 846 L4 4554 Estates Management       | 31 |
| 846 L4 4556 Facilities Service       | 32 |
| 846 L4 4706 Executive Teams          | 33 |

! Note: when there are less than 10 responses in a group, results are suppressed to protect staff confidentiality, for some organisations this could mean that all breakdown results are suppressed.

Survey Coordination Centre