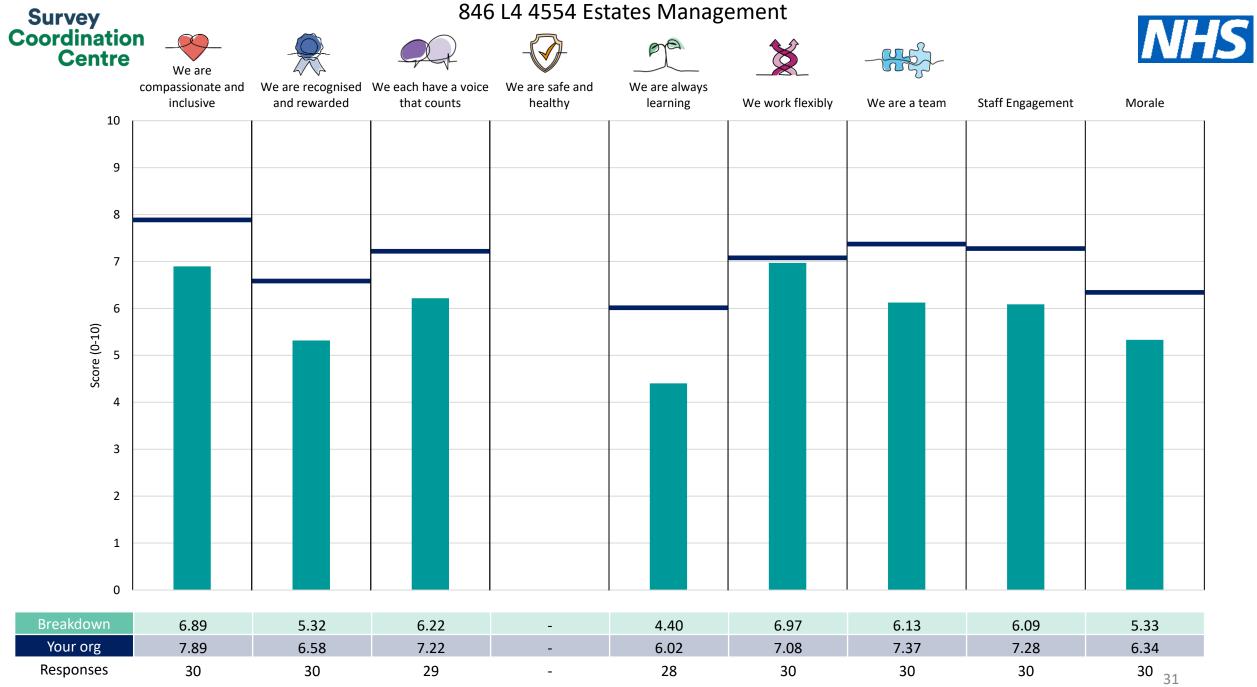

! Note: when there are less than 10 responses in a group, results are suppressed to protect staff confidentiality, for some organisations this could mean that all breakdown results are suppressed.

Survey Coordination Centre