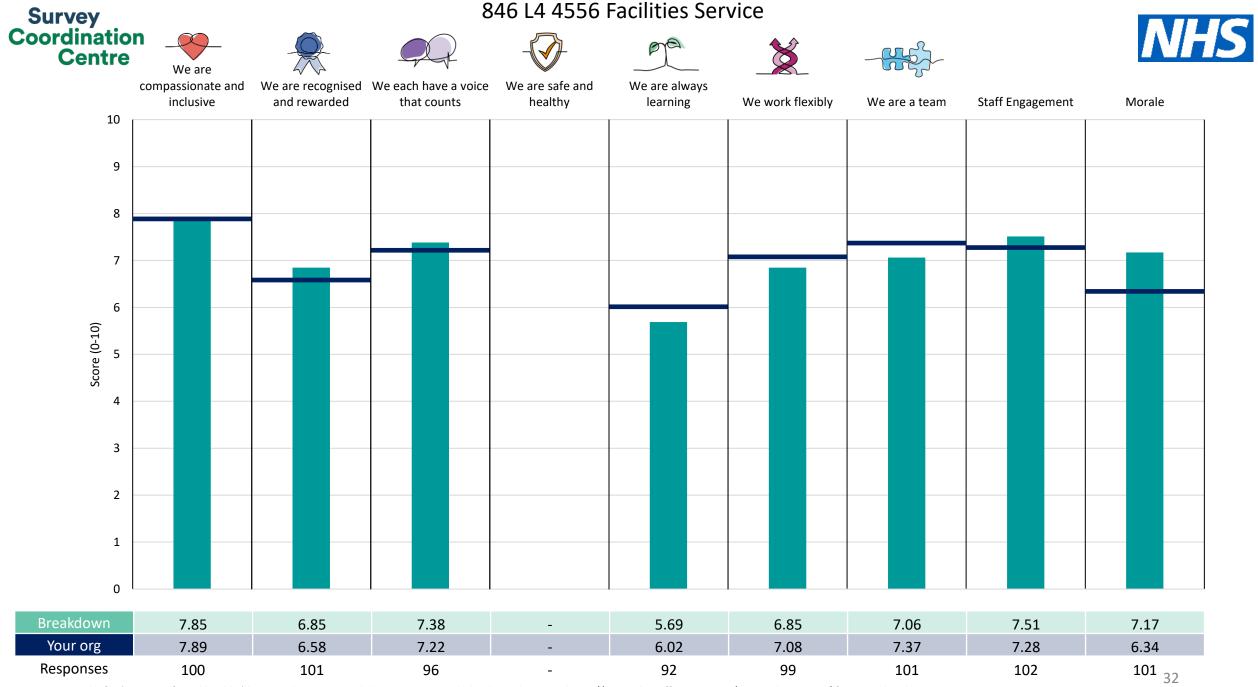

! Note: when there are less than 10 responses in a group, results are suppressed to protect staff confidentiality, for some organisations this could mean that all breakdown results are suppressed.

Survey Coordination Centre