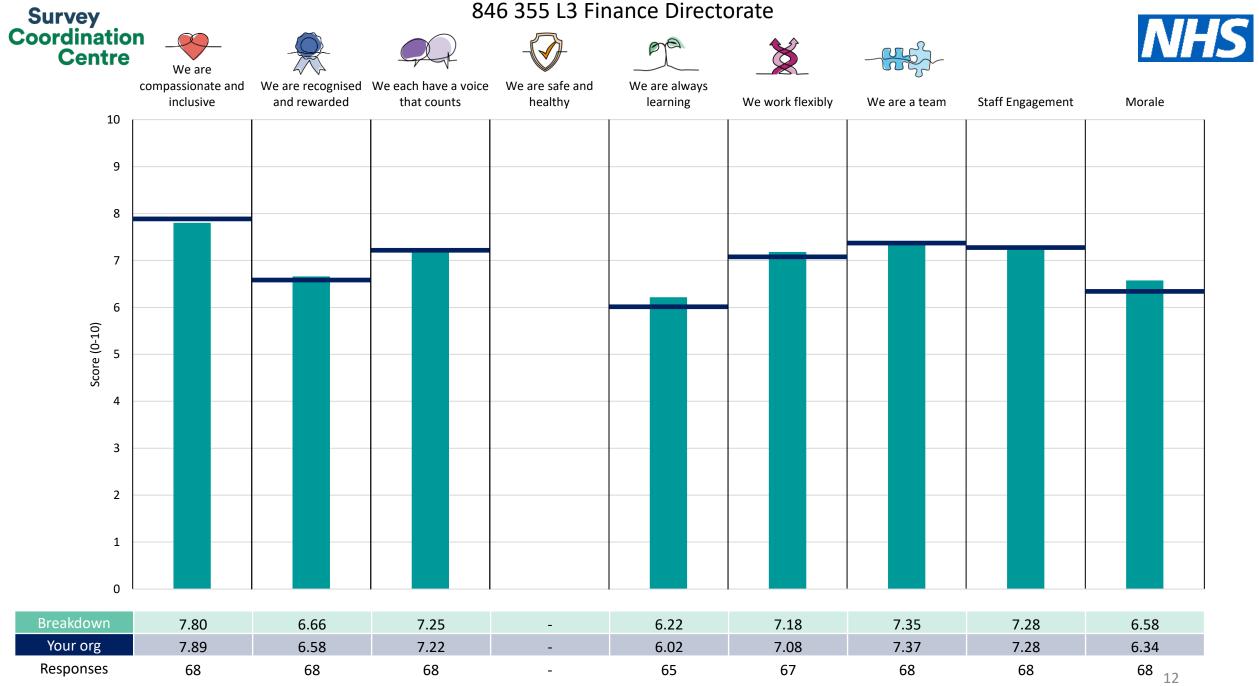

| 846 300 L3 Operations Directorate     | 6  |
|---------------------------------------|----|
| 846 310 L3 Public Health & Prevention | 7  |
| 846 325 L3 IT                         | 8  |
| 846 330 L3 Clinical,Care &Quality     | 9  |
| 846 335 L3 Medical Director           | 10 |
| 846 350 L3 HR, OD & Communications    | 11 |
| 846 355 L3 Finance Directorate        | 12 |
| 846 370 L3 Corporate Services         | 13 |
| 846 375 L3 Estates                    | 14 |