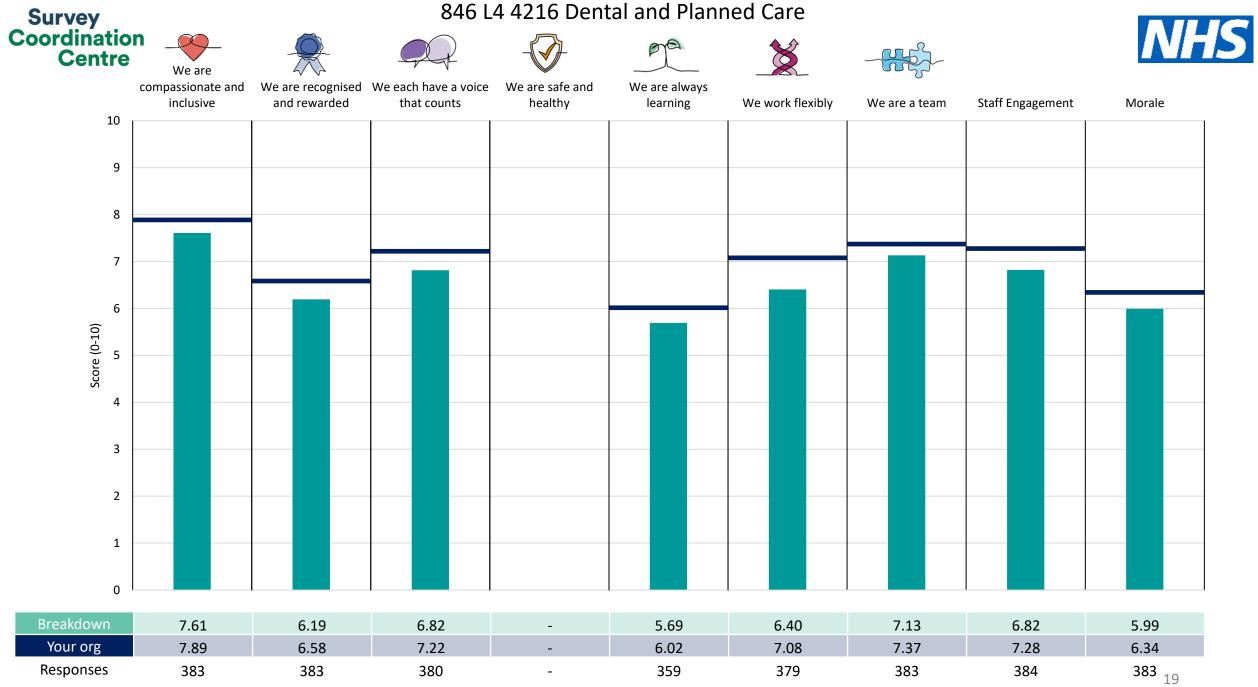

| 846 L4 4103 Specialist Services      | 16 |
|--------------------------------------|----|
| 846 L4 4200 Adult Services           | 17 |
| 846 L4 4215 Public Health&Prevention | 18 |
| 846 L4 4216 Dental and Planned Care  | 19 |
| 846 L4 4219 Operations Management    | 20 |
| <u>846 L4 4220 IT</u>                | 21 |
| 846 L4 4302 Clinical Gov & IPC       | 22 |
| 846 L4 4304 Chief Nurse              | 23 |
| 846 L4 4305 Safeguarding             | 24 |
| 846 L4 4306 Medicines Management     | 25 |
| 846 L4 4350 Medical Director         | 26 |
| 846 L4 4502 Human Resources          | 27 |
| 846 L4 4503 Communication            | 28 |
| 846 L4 4504 Education & Development  | 29 |
| 846 L4 4550 Finance                  | 30 |
| 846 L4 4554 Estates Management       | 31 |
| 846 L4 4556 Facilities Service       | 32 |
| 846 L4 4706 Executive Teams          | 33 |

This breakdown report for Kent Community Health NHS Foundation Trust contains results by breakdown area for People Promise element and theme results from the 2023 NHS Staff Survey. These results are compared to the unweighted average for your organisation.

**Please note:** It is possible that there are differences between the 'Your org' scores reported in this breakdown report and those in the benchmark report. This is because the results in the benchmark report are weighted to allow for fair comparisons between organisations of a similar type. However, in this report comparisons are made within your organisation so the unweighted organisation result is a more appropriate point of comparison.

The breakdowns used in this report were provided and defined by Kent Community Health NHS Foundation Trust. Details of how the People Promise element and theme scores were calculated are included in the Technical Document, available to download from our results website.

! Note: when there are less than 10 responses in a group, results are suppressed to protect staff confidentiality, for some organisations this could mean that all breakdown results are suppressed.

Survey Coordination Centre