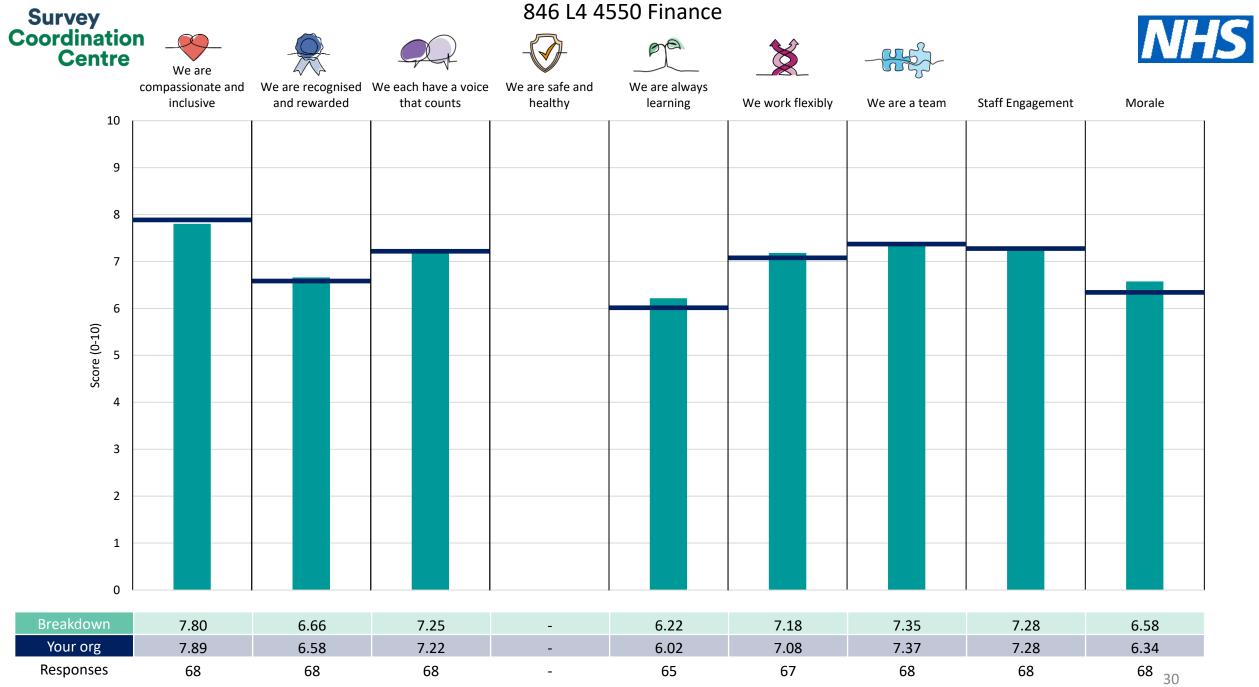

| 846 L4 4103 Specialist Services      | 16 |
|--------------------------------------|----|
| 846 L4 4200 Adult Services           | 17 |
| 846 L4 4215 Public Health&Prevention | 18 |
| 846 L4 4216 Dental and Planned Care  | 19 |
| 846 L4 4219 Operations Management    | 20 |
| <u>846 L4 4220 IT</u>                | 21 |
| 846 L4 4302 Clinical Gov & IPC       | 22 |
| 846 L4 4304 Chief Nurse              | 23 |
| 846 L4 4305 Safeguarding             | 24 |
| 846 L4 4306 Medicines Management     | 25 |
| 846 L4 4350 Medical Director         | 26 |
| 846 L4 4502 Human Resources          | 27 |
| 846 L4 4503 Communication            | 28 |
| 846 L4 4504 Education & Development  | 29 |
| 846 L4 4550 Finance                  | 30 |
| 846 L4 4554 Estates Management       | 31 |
| 846 L4 4556 Facilities Service       | 32 |
| 846 L4 4706 Executive Teams          | 33 |

! Note: when there are less than 10 responses in a group, results are suppressed to protect staff confidentiality, for some organisations this could mean that all breakdown results are suppressed.

Survey Coordination Centre