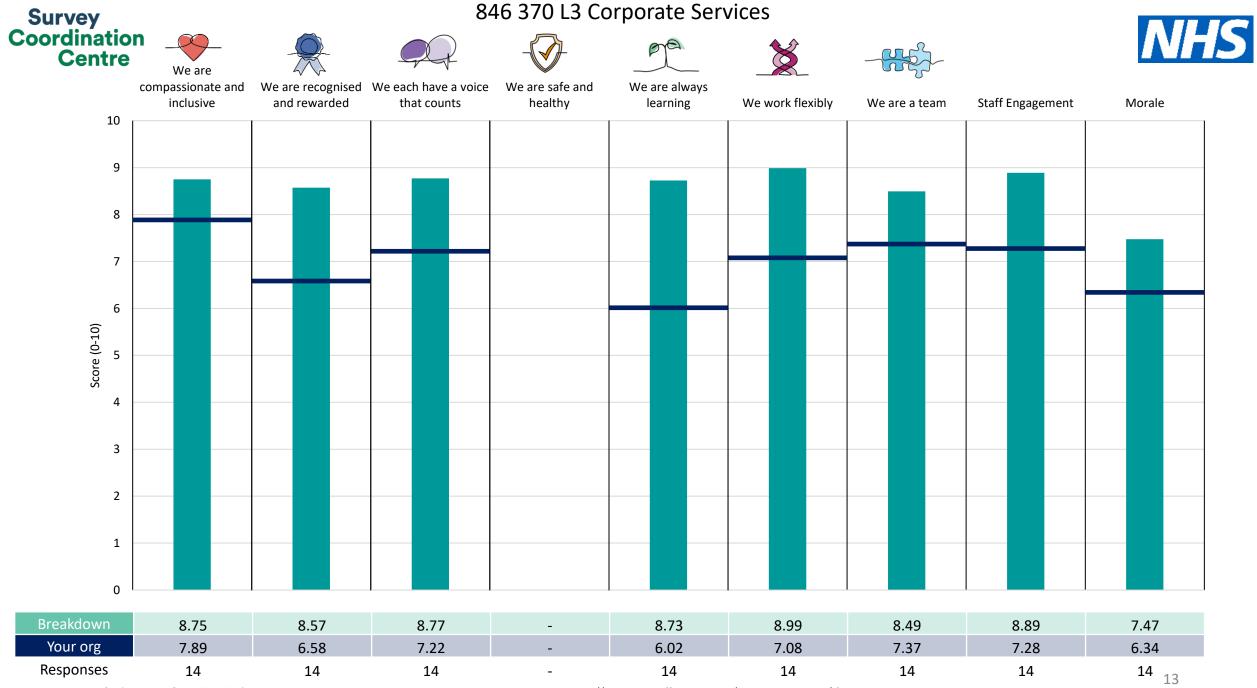

| 846 300 L3 Operations Directorate     | 6  |
|---------------------------------------|----|
| 846 310 L3 Public Health & Prevention | 7  |
| 846 325 L3 IT                         | 8  |
| 846 330 L3 Clinical,Care &Quality     | 9  |
| 846 335 L3 Medical Director           | 10 |
| 846 350 L3 HR, OD & Communications    | 11 |
| 846 355 L3 Finance Directorate        | 12 |
| 846 370 L3 Corporate Services         | 13 |
| 846 375 L3 Estates                    | 14 |

This breakdown report for Kent Community Health NHS Foundation Trust contains results by breakdown area for People Promise element and theme results from the 2023 NHS Staff Survey. These results are compared to the unweighted average for your organisation.

**Please note:** It is possible that there are differences between the 'Your org' scores reported in this breakdown report and those in the benchmark report. This is because the results in the benchmark report are weighted to allow for fair comparisons between organisations of a similar type. However, in this report comparisons are made within your organisation so the unweighted organisation result is a more appropriate point of comparison.

The breakdowns used in this report were provided and defined by Kent Community Health NHS Foundation Trust. Details of how the People Promise element and theme scores were calculated are included in the Technical Document, available to download from our results website.

! Note: when there are less than 10 responses in a group, results are suppressed to protect staff confidentiality, for some organisations this could mean that all breakdown results are suppressed.

Survey Coordination Centre