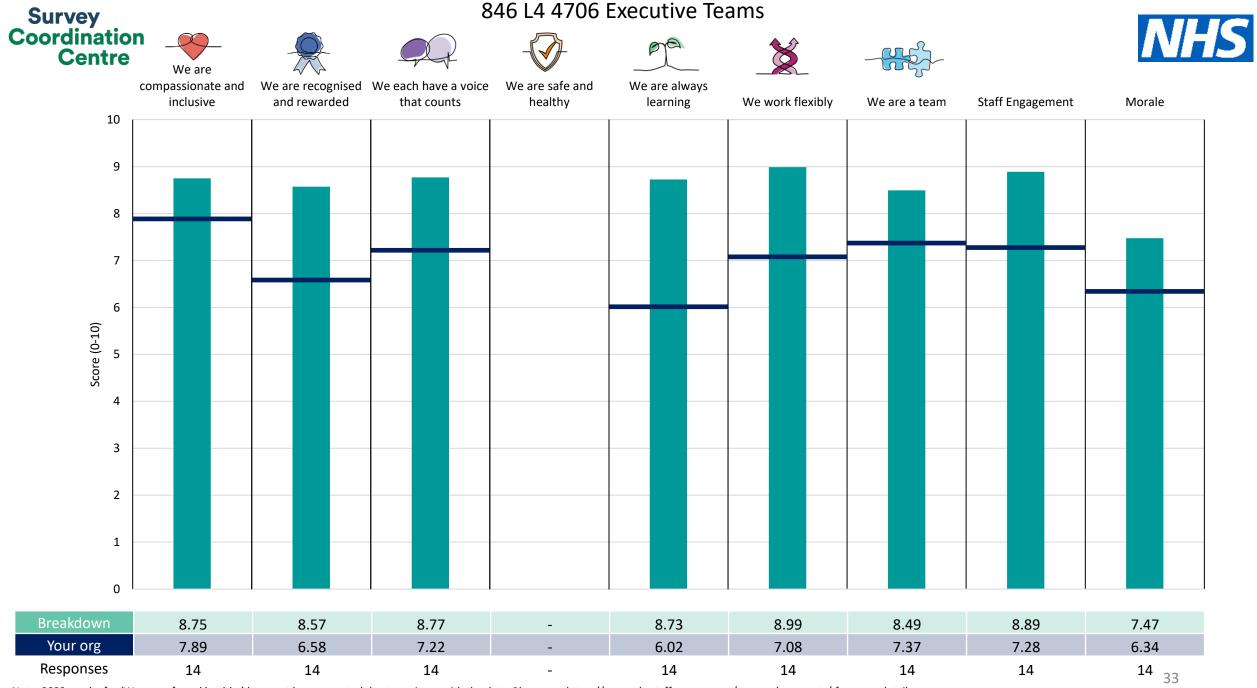

! Note: when there are less than 10 responses in a group, results are suppressed to protect staff confidentiality, for some organisations this could mean that all breakdown results are suppressed.

Survey Coordination Centre