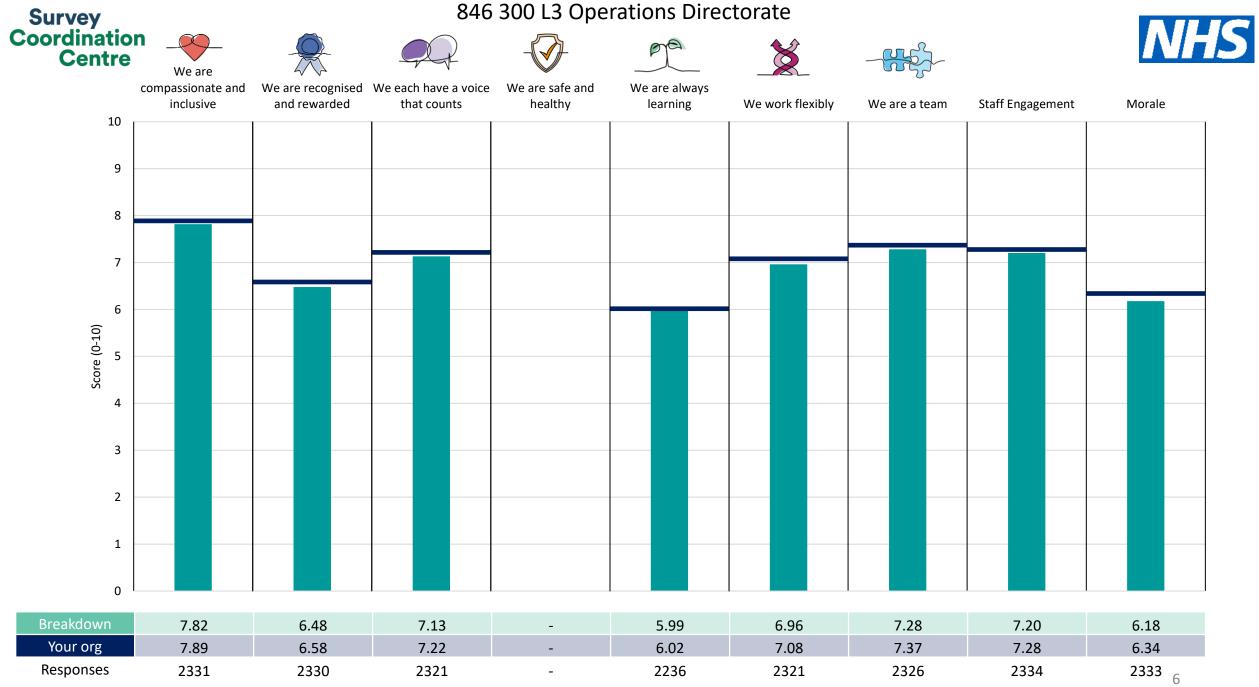

| 846 300 L3 Operations Directorate     | 6  |
|---------------------------------------|----|
| 846 310 L3 Public Health & Prevention | 7  |
| 846 325 L3 IT                         | 8  |
| 846 330 L3 Clinical,Care &Quality     | 9  |
| 846 335 L3 Medical Director           | 10 |
| 846 350 L3 HR, OD & Communications    | 11 |
| 846 355 L3 Finance Directorate        | 12 |
| 846 370 L3 Corporate Services         | 13 |
| 846 375 L3 Estates                    | 14 |

This breakdown report for Kent Community Health NHS Foundation Trust contains results by breakdown area for People Promise element and theme results from the 2023 NHS Staff Survey. These results are compared to the unweighted average for your organisation.

**Please note:** It is possible that there are differences between the 'Your org' scores reported in this breakdown report and those in the benchmark report. This is because the results in the benchmark report are weighted to allow for fair comparisons between organisations of a similar type. However, in this report comparisons are made within your organisation so the unweighted organisation result is a more appropriate point of comparison.