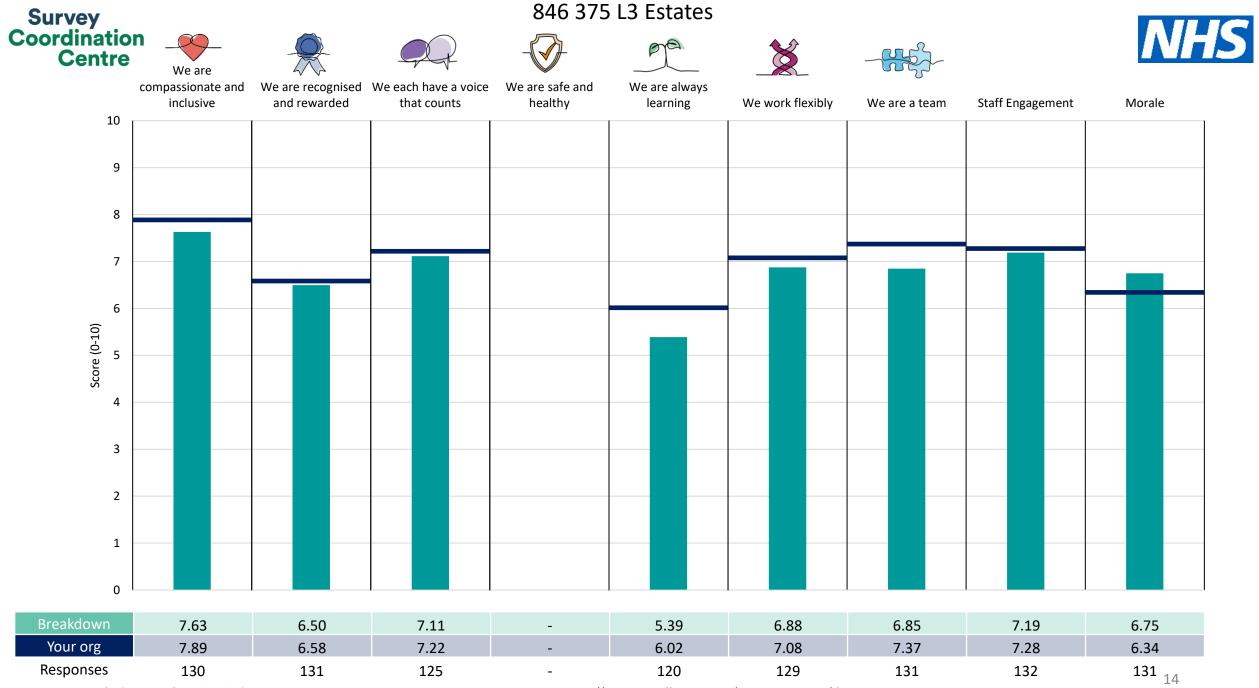

| 846 300 L3 Operations Directorate     | 6  |
|---------------------------------------|----|
| 846 310 L3 Public Health & Prevention | 7  |
| 846 325 L3 IT                         | 8  |
| 846 330 L3 Clinical,Care &Quality     | 9  |
| 846 335 L3 Medical Director           | 10 |
| 846 350 L3 HR, OD & Communications    | 11 |
| 846 355 L3 Finance Directorate        | 12 |
| 846 370 L3 Corporate Services         | 13 |
| 846 375 L3 Estates                    | 14 |

This breakdown report for Kent Community Health NHS Foundation Trust contains results by breakdown area for People Promise element and theme results from the 2023 NHS Staff Survey. These results are compared to the unweighted average for your organisation.

**Please note:** It is possible that there are differences between the 'Your org' scores reported in this breakdown report and those in the benchmark report. This is because the results in the benchmark report are weighted to allow for fair comparisons between organisations of a similar type. However, in this report comparisons are made within your organisation so the unweighted organisation result is a more appropriate point of comparison.

The breakdowns used in this report were provided and defined by Kent Community Health NHS Foundation Trust. Details of how the People Promise element and theme scores were calculated are included in the Technical Document, available to download from our results website.

! Note: when there are less than 10 responses in a group, results are suppressed to protect staff confidentiality, for some organisations this could mean that all breakdown results are suppressed.

Survey Coordination Centre