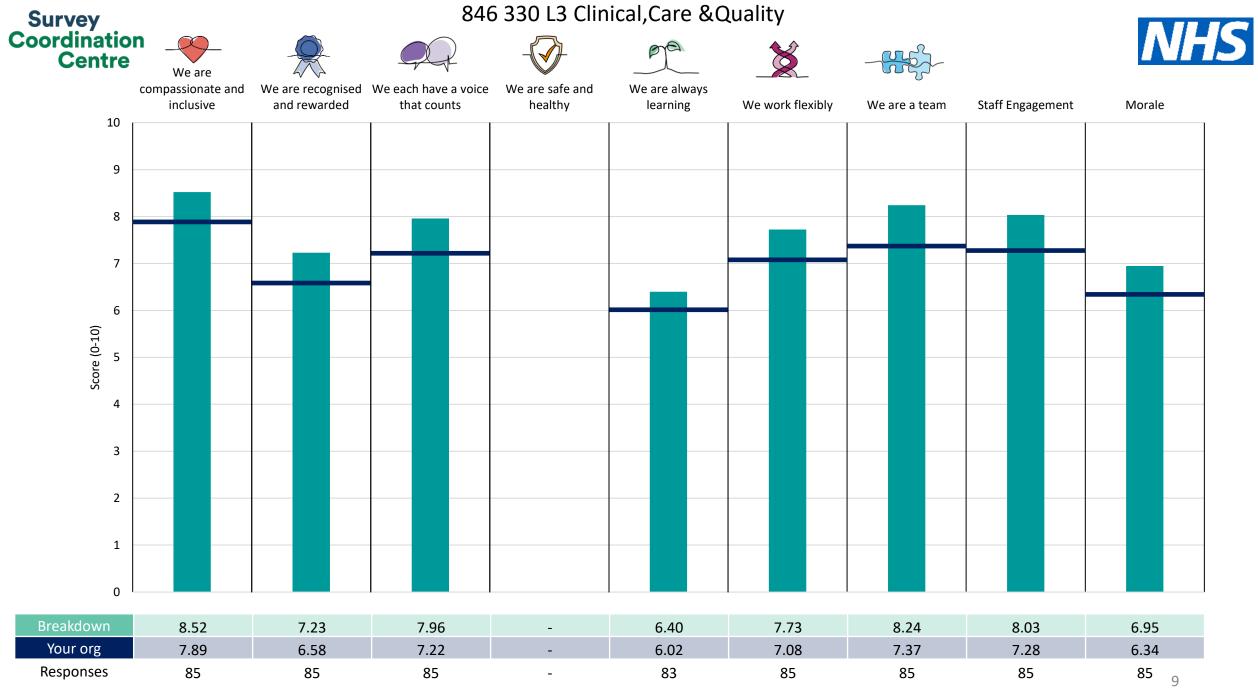

| 846 300 L3 Operations Directorate     | 6  |
|---------------------------------------|----|
| 846 310 L3 Public Health & Prevention | 7  |
| 846 325 L3 IT                         | 8  |
| 846 330 L3 Clinical,Care &Quality     | 9  |
| 846 335 L3 Medical Director           | 10 |
| 846 350 L3 HR, OD & Communications    | 11 |
| 846 355 L3 Finance Directorate        | 12 |
| 846 370 L3 Corporate Services         | 13 |
| 846 375 L3 Estates                    | 14 |