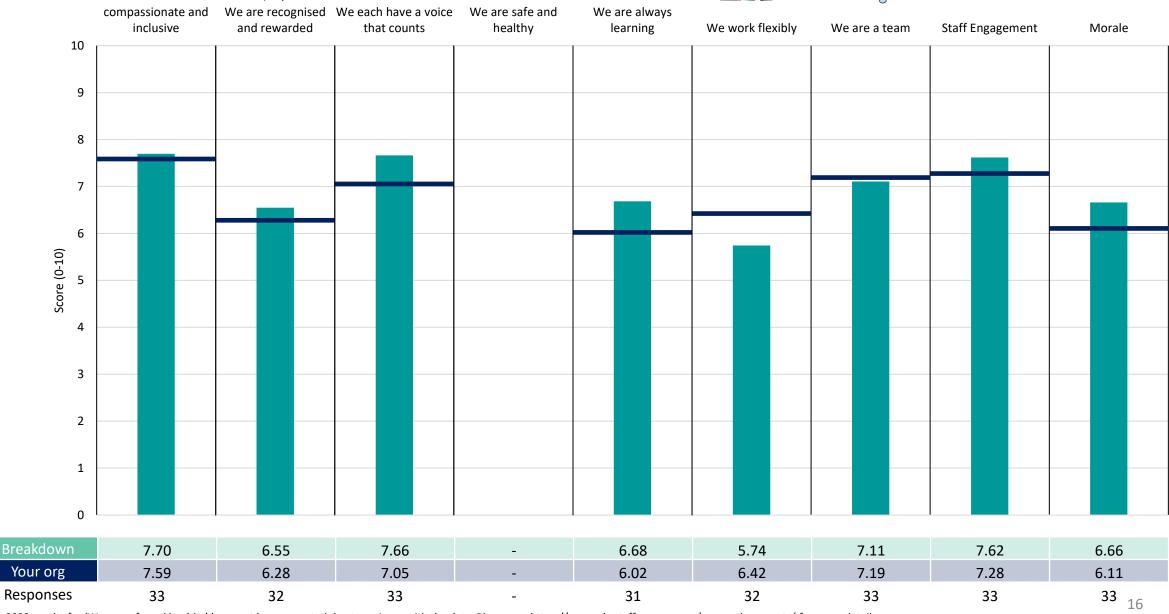

for some organisations this could mean that all breakdown results are suppressed.





# Breakdowns 1

Central London Community Healthcare NHS Trust 2023 NHS Staff Survey

## 824 L2 Comms and Improvement





















## 824 L2 Finance, Performance & Contrct





















## 824 L2 Hertfordshire Division





















#### 824 L2 Inner North West Division





















#### 824 L2 Medical Directorate





















#### 824 L2 North Central Division





















#### 824 L2 Outer North West Division





















## 824 L2 People Division





















#### Survey Coordination Centre

## 824 L2 Quality & Learning













#### 824 L2 South West Division





















## 824 L2 Trust Mgmt, Host & Part Int

























# Breakdowns 2

Central London Community Healthcare NHS Trust 2023 NHS Staff Survey

## 824 L3 Complex Child Integ Serv





















## 824 L3 Barnet Inpatients and Stroke





















#### 824 L3 Barnet Planned Care





















## 824 L3 Barnet Specialist Service CSU





















## 824 L3 Barnet Unplanned Care





















#### 824 L3 Brent Childrens Care





















## 824 L3 Brent Integrated Care





















## 824 L3 Brent and Harrow Spec Care





















#### 824 L3 Central London Planned Care





















## 824 L3 Ealing Integrated Care





















#### 824 L3 Hammersmith&Fulham Care





















## 824 L3 Harrow Integrated Care





















#### 824 L3 Hertfordshire Planned C