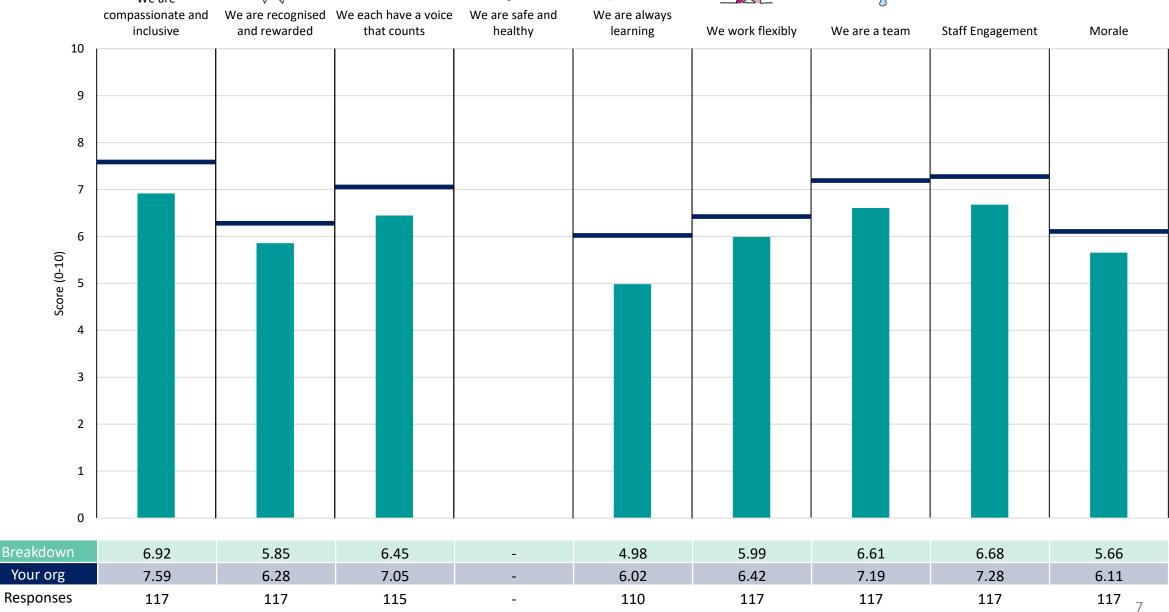

#### **Key features**

Breakdown type and breakdown name are specified in the header.

Breakdown results are presented in the context of the (unweighted) organisation average ('Your org'), so it is easy to tell if a breakdown area is performing better or worse than the organisation average. For all People Promise element and theme results, a higher score is a better result than a lower score

The number of responses feeding into each measures and sub-scores for the given breakdown is specified below the table containing the breakdown and trust scores.

! Note: when there are less than 10 responses in a group, results are suppressed to protect staff confidentiality, for some organisations this could mean that all breakdown results are suppressed.