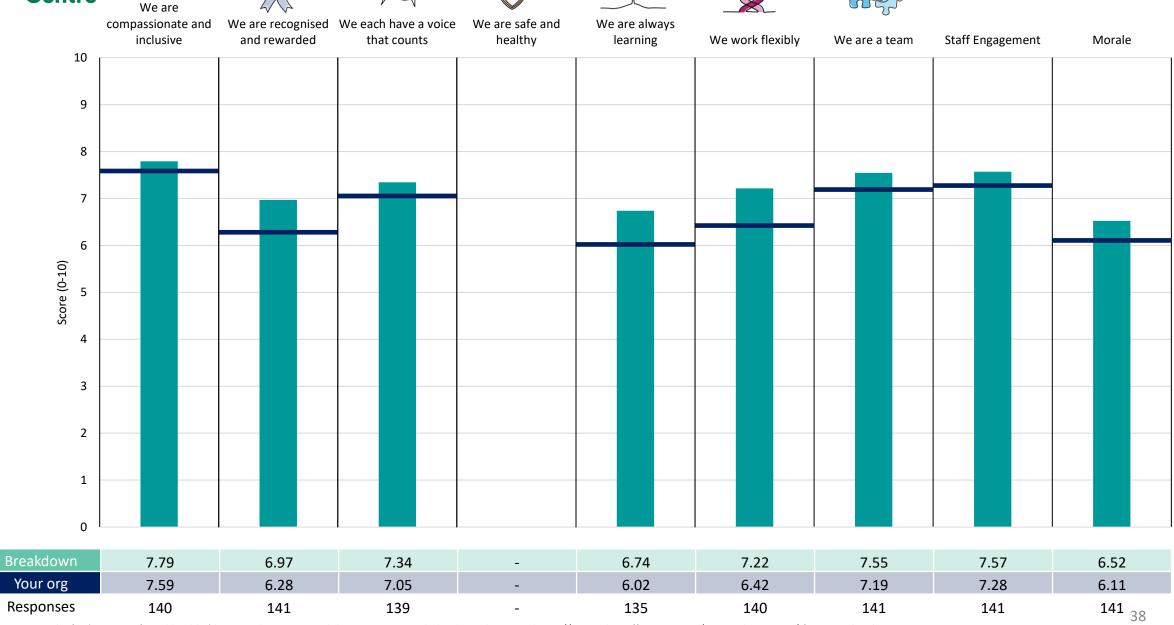

#### **Key features**

Breakdown type and breakdown name are specified in the header.

Breakdown results are presented in the context of the (unweighted) organisation average ('Your org'), so it is easy to tell if a breakdown area is performing better or worse than the organisation average. For all People Promise element and theme results, a higher score is a better result than a lower score

The number of responses feeding into each measures and sub-scores for the given breakdown is specified below the table containing the breakdown and trust scores.

! Note: when there are less than 10 responses in a group, results are suppressed to protect staff confidentiality, for some organisations this could mean that all breakdown results are suppressed.