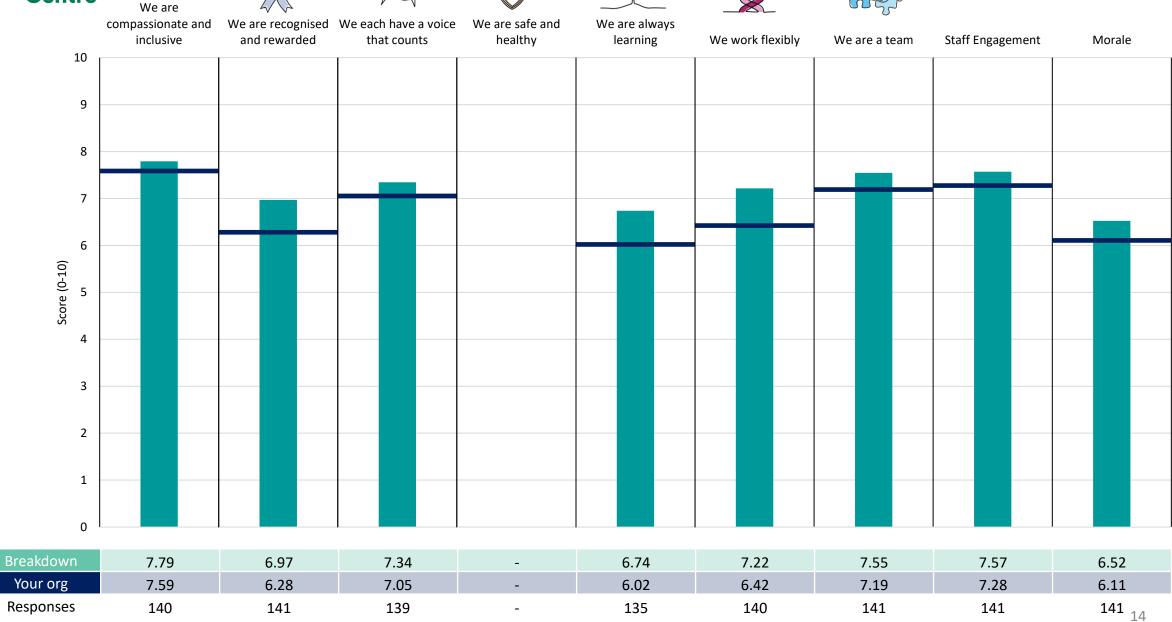

# Survey Coordination Centre

#### **Key features**

Breakdown type and breakdown name are specified in the header.

Breakdown results are presented in the context of the (unweighted) organisation average ('Your org'), so it is easy to tell if a breakdown area is performing better or worse than the organisation average. For all People Promise element and theme results, a higher score is a better result than a lower score

The number of responses feeding into each measures and sub-scores for the given breakdown is specified below the table containing the breakdown and trust scores.

! Note: when there are less than 10 responses in a group, results are suppressed to protect staff confidentiality, for some organisations this could mean that all breakdown results are suppressed.