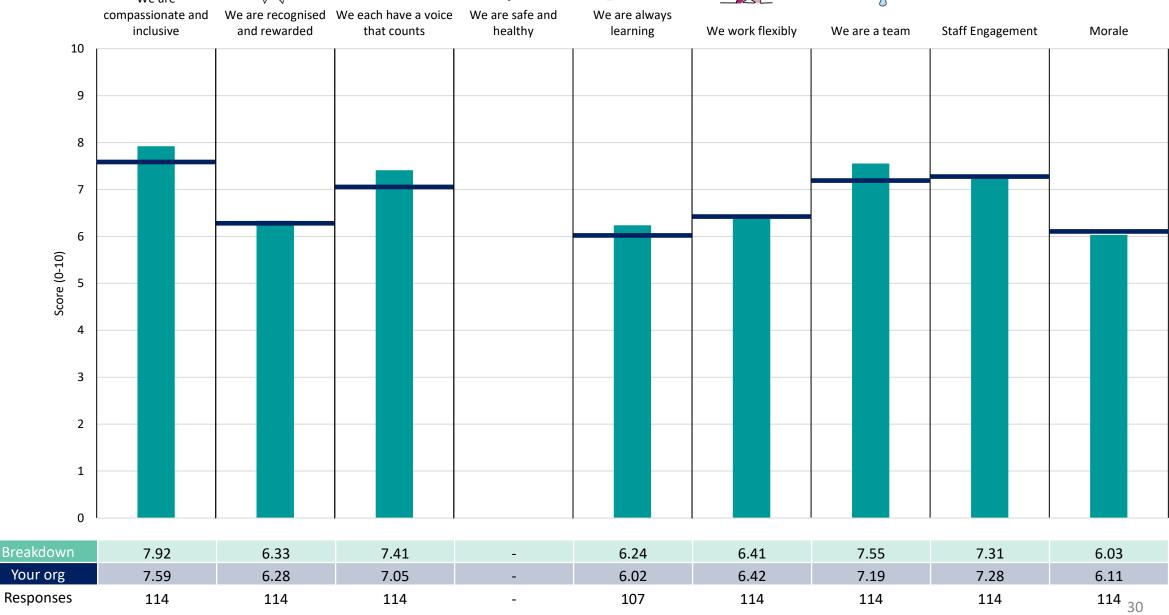

#### **Key features**

Breakdown type and breakdown name are specified in the header.

Breakdown results are presented in the context of the (unweighted) organisation average ('Your org'), so it is easy to tell if a breakdown area is performing better or worse than the organisation average. For all People Promise element and theme results, a higher score is a better result than a lower score

The number of responses feeding into each measures and sub-scores for the given breakdown is specified below the table containing the breakdown and trust scores.

! Note: when there are less than 10 responses in a group, results are suppressed to protect staff confidentiality, for some organisations this could mean that all breakdown results are suppressed.