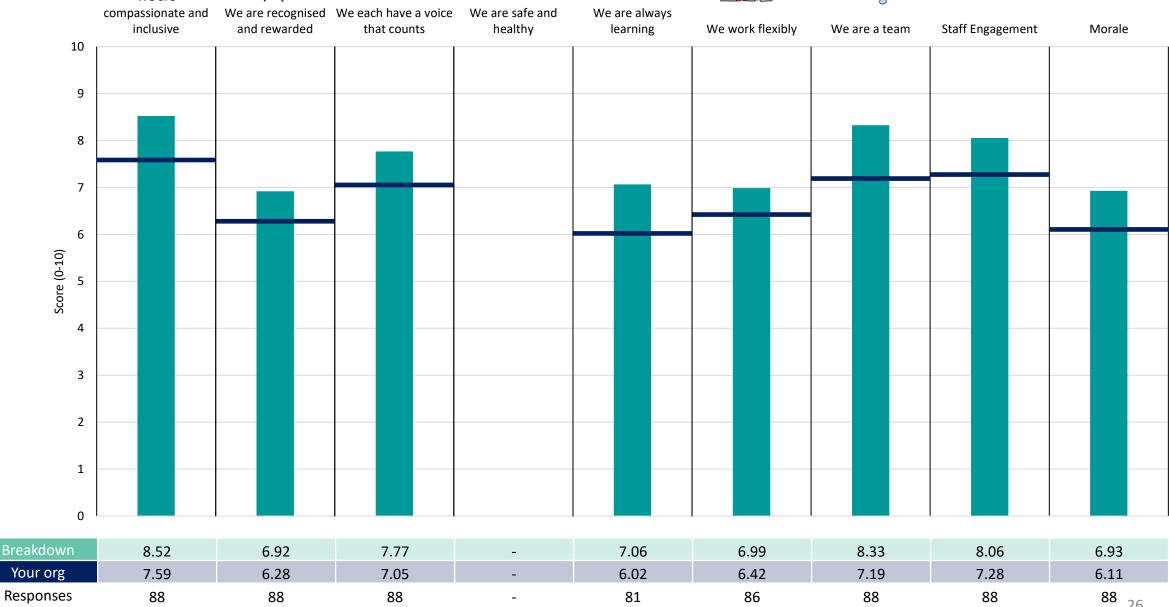

#### **Key features**

Breakdown type and breakdown name are specified in the header.

Breakdown results are presented in the context of the (unweighted) organisation average ('Your org'), so it is easy to tell if a breakdown area is performing better or worse than the organisation average. For all People Promise element and theme results, a higher score is a better result than a lower score

The number of responses feeding into each measures and sub-scores for the given breakdown is specified below the table containing the breakdown and trust scores.

! Note: when there are less than 10 responses in a group, results are suppressed to protect staff confidentiality, for some organisations this could mean that all breakdown results are suppressed.