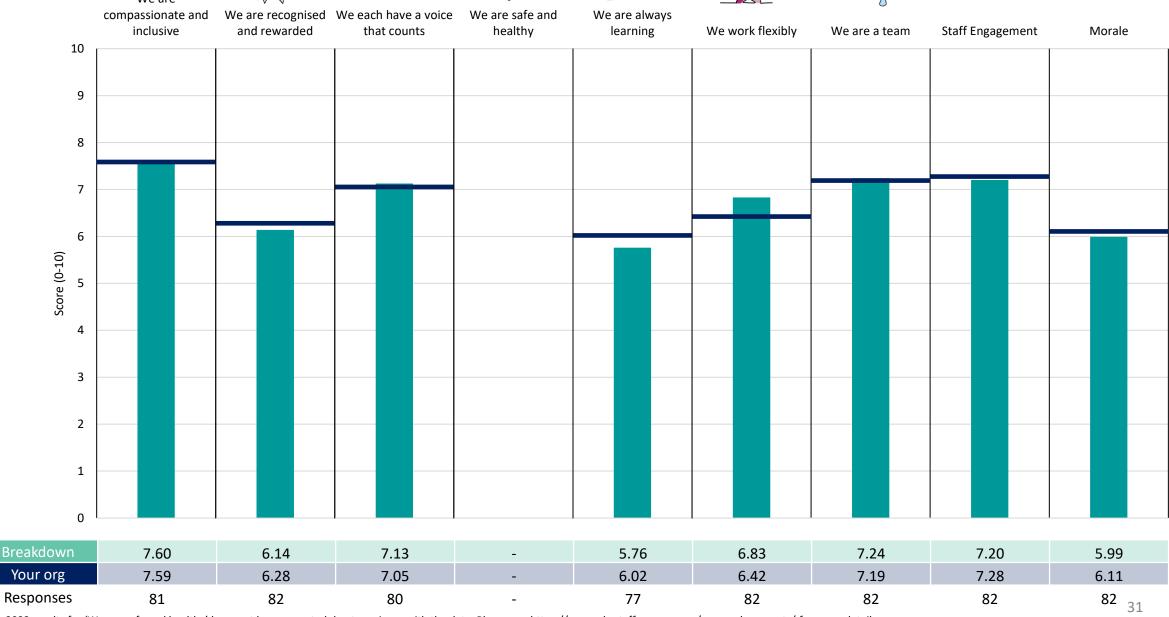

#### **Key features**

Breakdown type and breakdown name are specified in the header.

Breakdown results are presented in the context of the (unweighted) organisation average ('Your org'), so it is easy to tell if a breakdown area is performing better or worse than the organisation average. For all People Promise element and theme results, a higher score is a better result than a lower score

The number of responses feeding into each measures and sub-scores for the given breakdown is specified below the table containing the breakdown and trust scores.

! Note: when there are less than 10 responses in a group, results are suppressed to protect staff confidentiality, for some organisations this could mean that all breakdown results are suppressed.