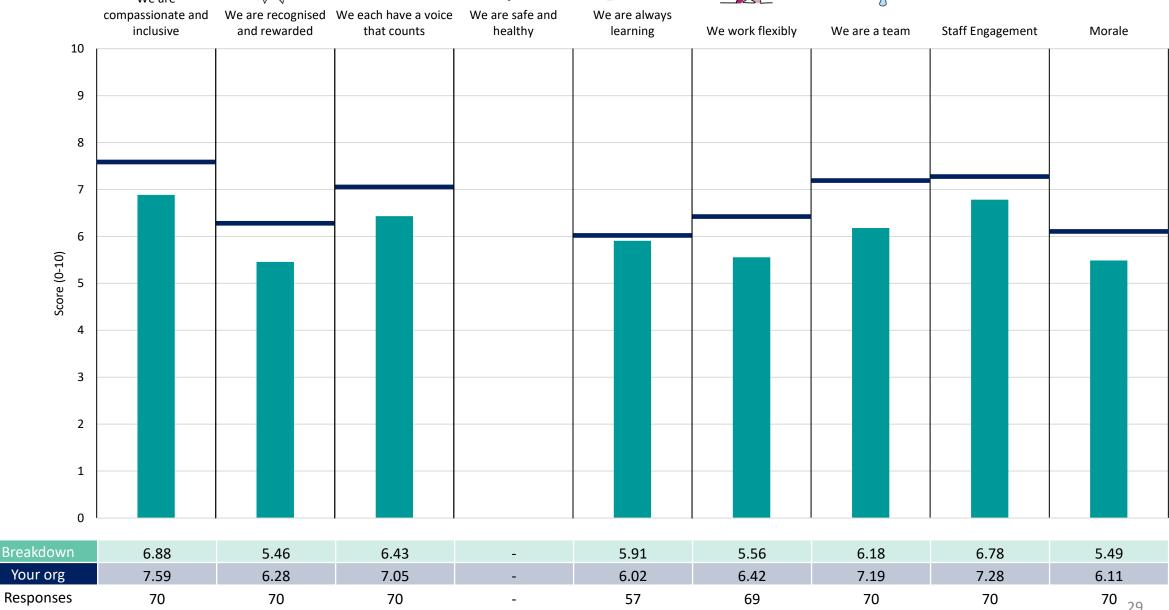

#### **Key features**

Breakdown type and breakdown name are specified in the header.

Breakdown results are presented in the context of the (unweighted) organisation average ('Your org'), so it is easy to tell if a breakdown area is performing better or worse than the organisation average. For all People Promise element and theme results, a higher score is a better result than a lower score

The number of responses feeding into each measures and sub-scores for the given breakdown is specified below the table containing the breakdown and trust scores.

! Note: when there are less than 10 responses in a group, results are suppressed to protect staff confidentiality, for some organisations this could mean that all breakdown results are suppressed.