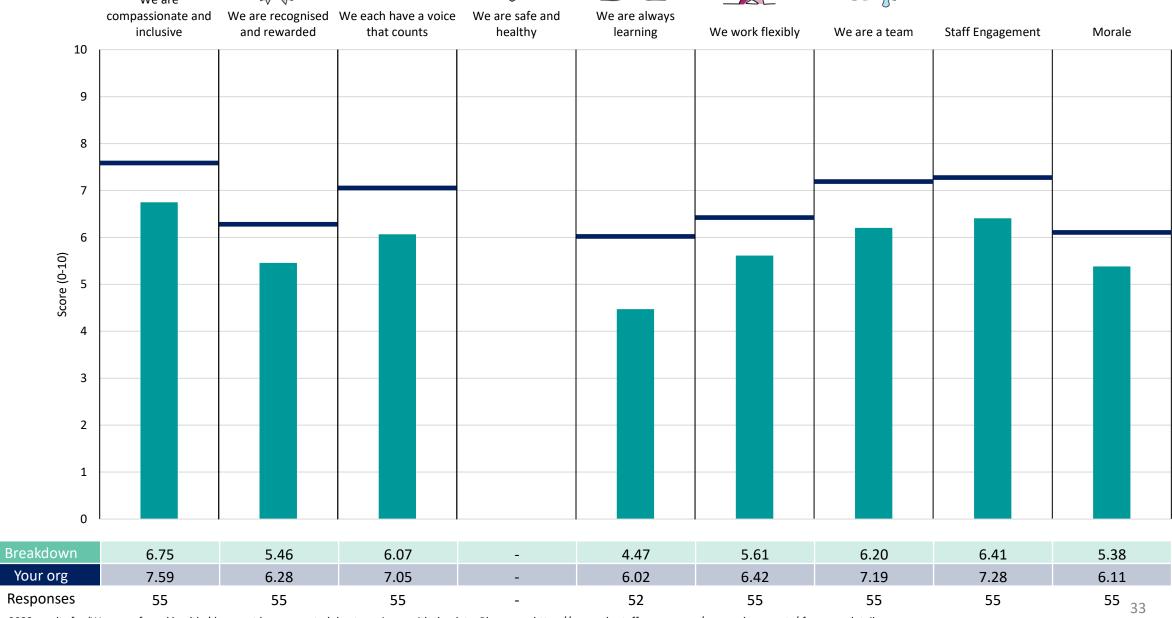

## 824 L2 Finance, Performance & Contrct

#### **Key features**

Breakdown type and breakdown name are specified in the header.

Breakdown results are presented in the context of the (unweighted) organisation average ('Your org'), so it is easy to tell if a breakdown area is performing better or worse than the organisation average. For all People Promise element and theme results, a higher score is a better result than a lower score

The number of responses feeding into each measures and sub-scores for the given breakdown is specified below the table containing the breakdown and trust scores.

! Note: when there are less than 10 responses in a group, results are suppressed to protect staff confidentiality, for some organisations this could mean that all breakdown results are suppressed.