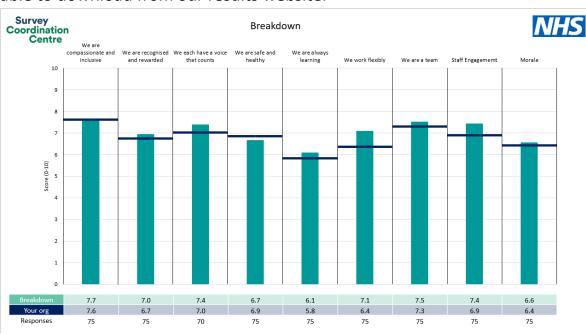

## 824 L2 Comms and Improvement

#### **Key features**

Breakdown type and breakdown name are specified in the header.

Breakdown results are presented in the context of the (unweighted) organisation average ('Your org'), so it is easy to tell if a breakdown area is performing better or worse than the organisation average. For all People Promise element and theme results, a higher score is a better result than a lower score

The number of responses feeding into each measures and sub-scores for the given breakdown is specified below the table containing the breakdown and trust scores.

! Note: when there are less than 10 responses in a group, results are suppressed to protect staff confidentiality, for some organisations this could mean that all breakdown results are suppressed.