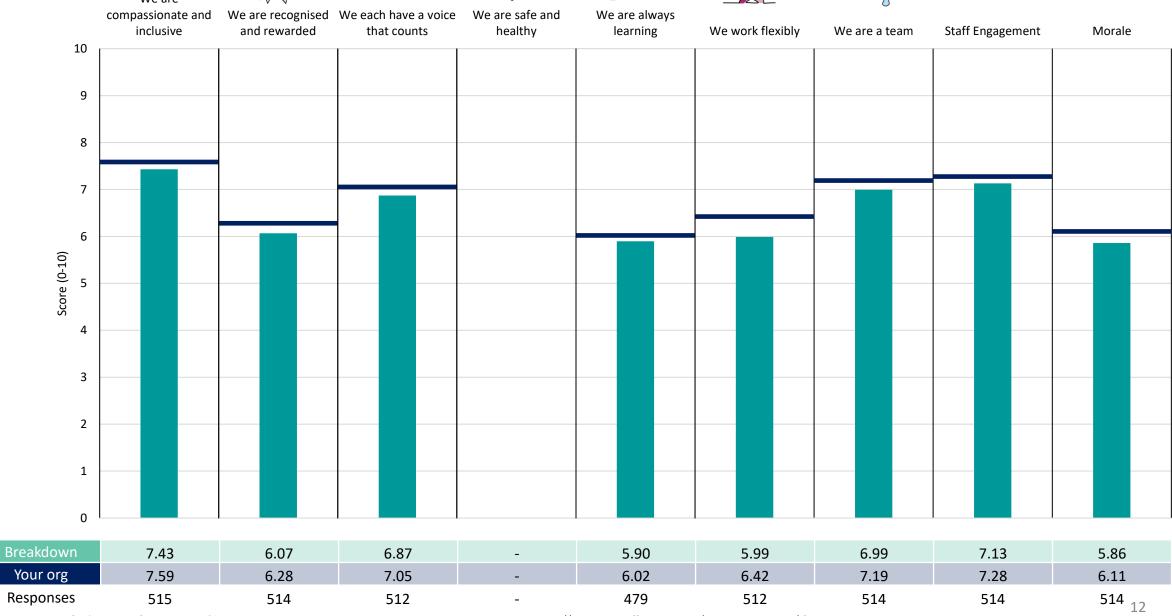

## 824 L2 People Division

#### **Key features**

Breakdown type and breakdown name are specified in the header.

Breakdown results are presented in the context of the (unweighted) organisation average ('Your org'), so it is easy to tell if a breakdown area is performing better or worse than the organisation average. For all People Promise element and theme results, a higher score is a better result than a lower score

The number of responses feeding into each measures and sub-scores for the given breakdown is specified below the table containing the breakdown and trust scores.

! Note: when there are less than 10 responses in a group, results are suppressed to protect staff confidentiality, for some organisations this could mean that all breakdown results are suppressed.