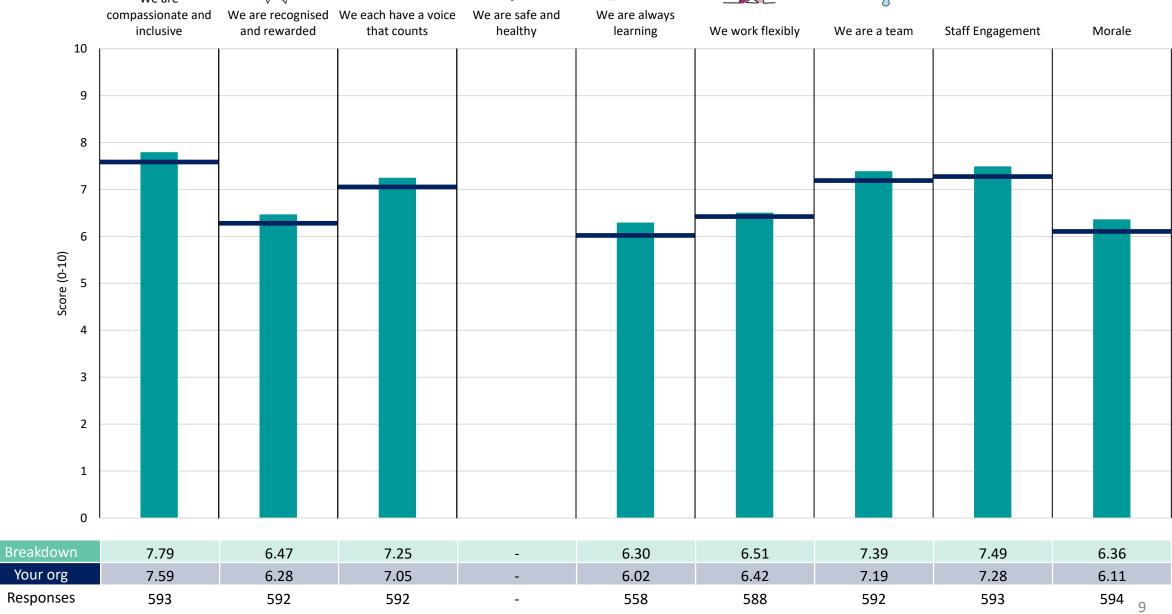

## 824 L2 Comms and Improvement

#### **Key features**

Breakdown type and breakdown name are specified in the header.

Breakdown results are presented in the context of the (unweighted) organisation average ('Your org'), so it is easy to tell if a breakdown area is performing better or worse than the organisation average. For all People Promise element and theme results, a higher score is a better result than a lower score

The number of responses feeding into each measures and sub-scores for the given breakdown is specified below the table containing the breakdown and trust scores.

! Note: when there are less than 10 responses in a group, results are suppressed to protect staff confidentiality, for some organisations this could mean that all breakdown results are suppressed.