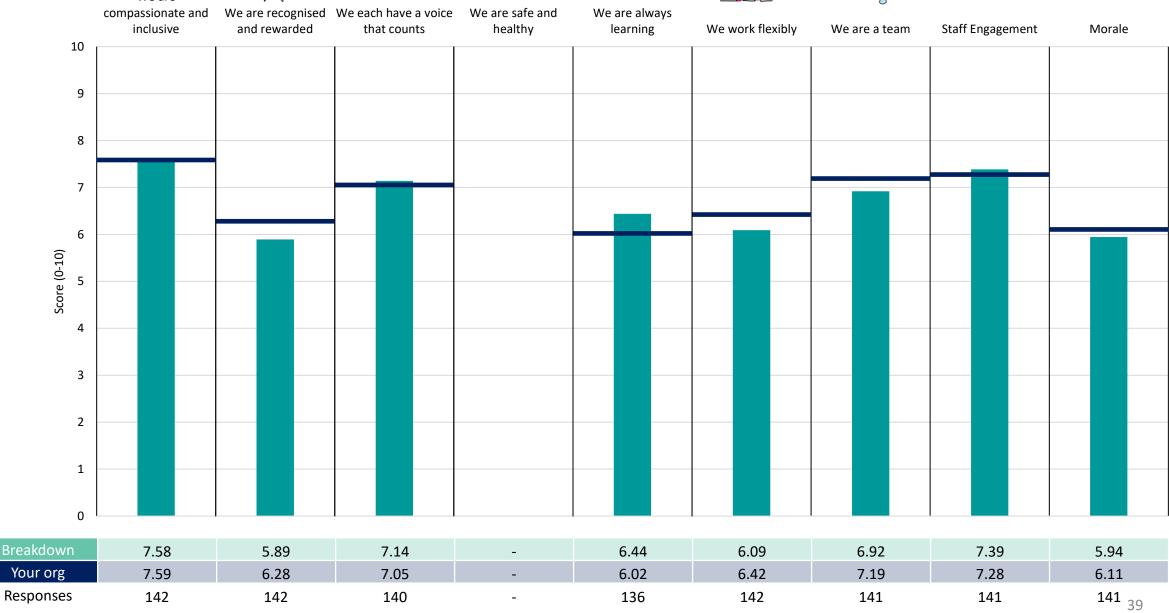

#### **Key features**

Breakdown type and breakdown name are specified in the header.

Breakdown results are presented in the context of the (unweighted) organisation average ('Your org'), so it is easy to tell if a breakdown area is performing better or worse than the organisation average. For all People Promise element and theme results, a higher score is a better result than a lower score

The number of responses feeding into each measures and sub-scores for the given breakdown is specified below the table containing the breakdown and trust scores.

! Note: when there are less than 10 responses in a group, results are suppressed to protect staff confidentiality, for some organisations this could mean that all breakdown results are suppressed.