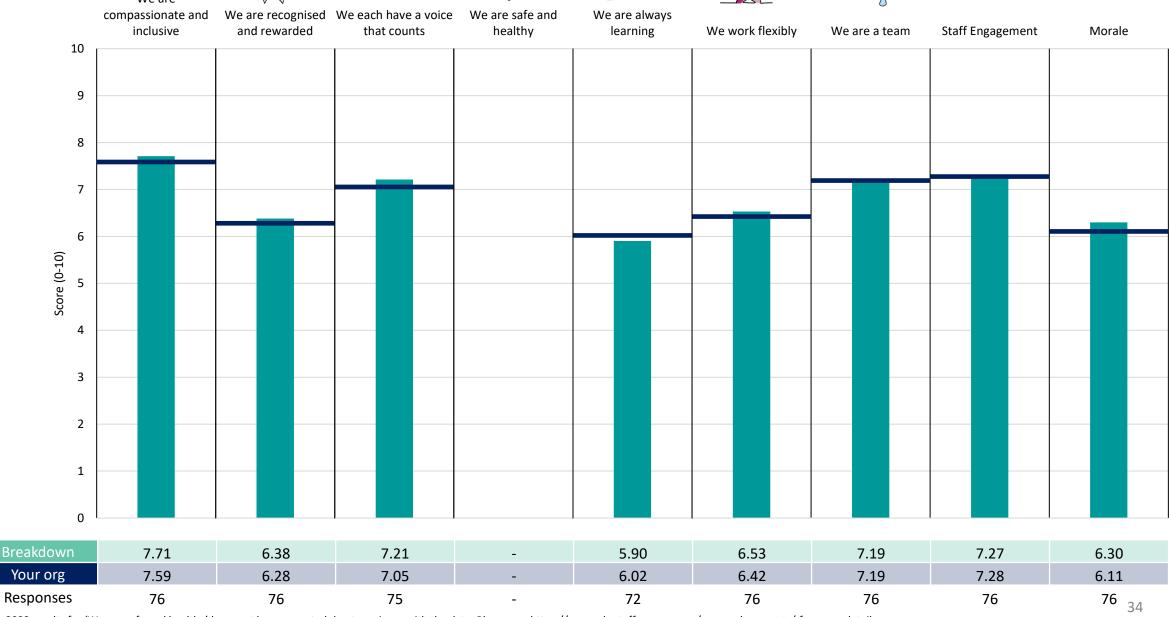

## 824 L2 Hertfordshire Division

#### **Key features**

Breakdown type and breakdown name are specified in the header.

Breakdown results are presented in the context of the (unweighted) organisation average ('Your org'), so it is easy to tell if a breakdown area is performing better or worse than the organisation average. For all People Promise element and theme results, a higher score is a better result than a lower score

The number of responses feeding into each measures and sub-scores for the given breakdown is specified below the table containing the breakdown and trust scores.

! Note: when there are less than 10 responses in a group, results are suppressed to protect staff confidentiality, for some organisations this could mean that all breakdown results are suppressed.