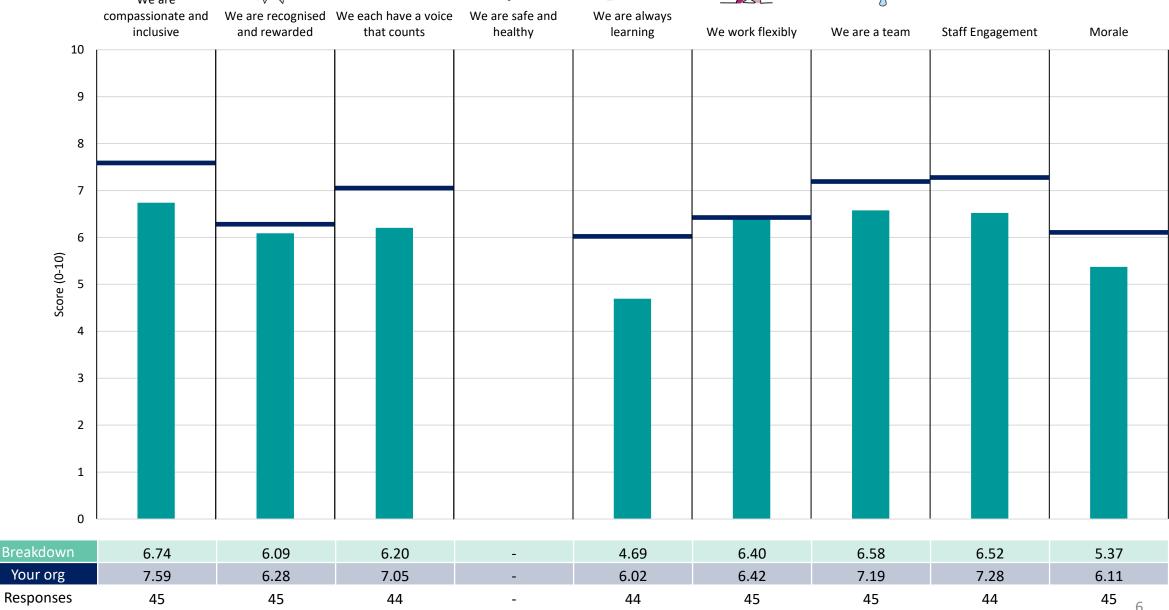

#### **Key features**

Breakdown type and breakdown name are specified in the header.

Breakdown results are presented in the context of the (unweighted) organisation average ('Your org'), so it is easy to tell if a breakdown area is performing better or worse than the organisation average. For all People Promise element and theme results, a higher score is a better result than a lower score

The number of responses feeding into each measures and sub-scores for the given breakdown is specified below the table containing the breakdown and trust scores.

! Note: when there are less than 10 responses in a group, results are suppressed to protect staff confidentiality, for some organisations this could mean that all breakdown results are suppressed.