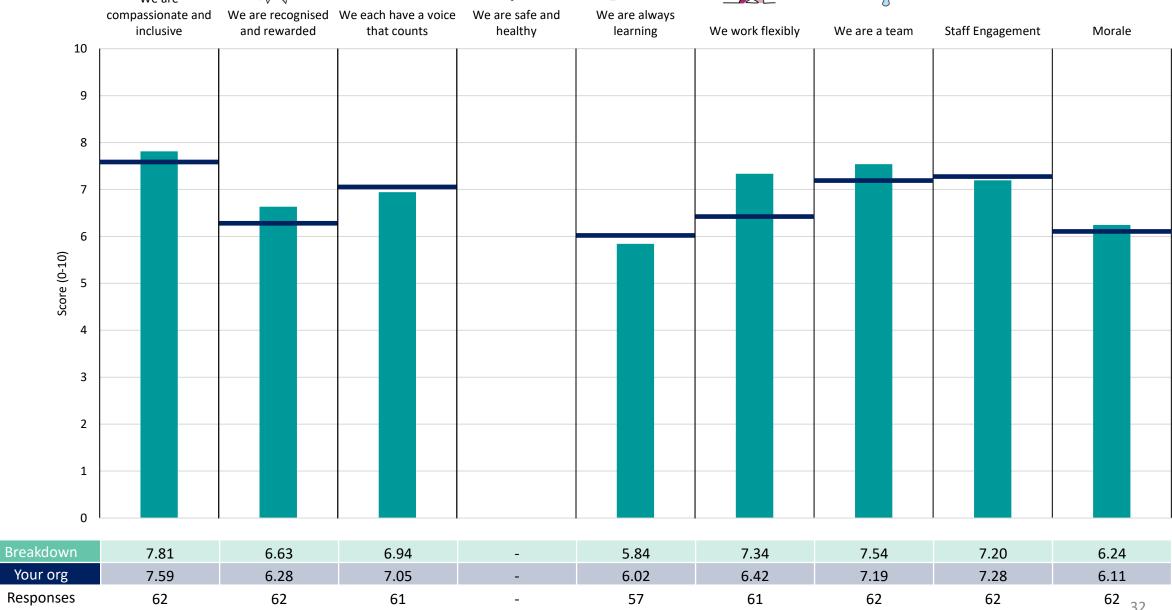

## 824 L2 Comms and Improvement

#### **Key features**

Breakdown type and breakdown name are specified in the header.

Breakdown results are presented in the context of the (unweighted) organisation average ('Your org'), so it is easy to tell if a breakdown area is performing better or worse than the organisation average. For all People Promise element and theme results, a higher score is a better result than a lower score

The number of responses feeding into each measures and sub-scores for the given breakdown is specified below the table containing the breakdown and trust scores.

! Note: when there are less than 10 responses in a group, results are suppressed to protect staff confidentiality, for some organisations this could mean that all breakdown results are suppressed.