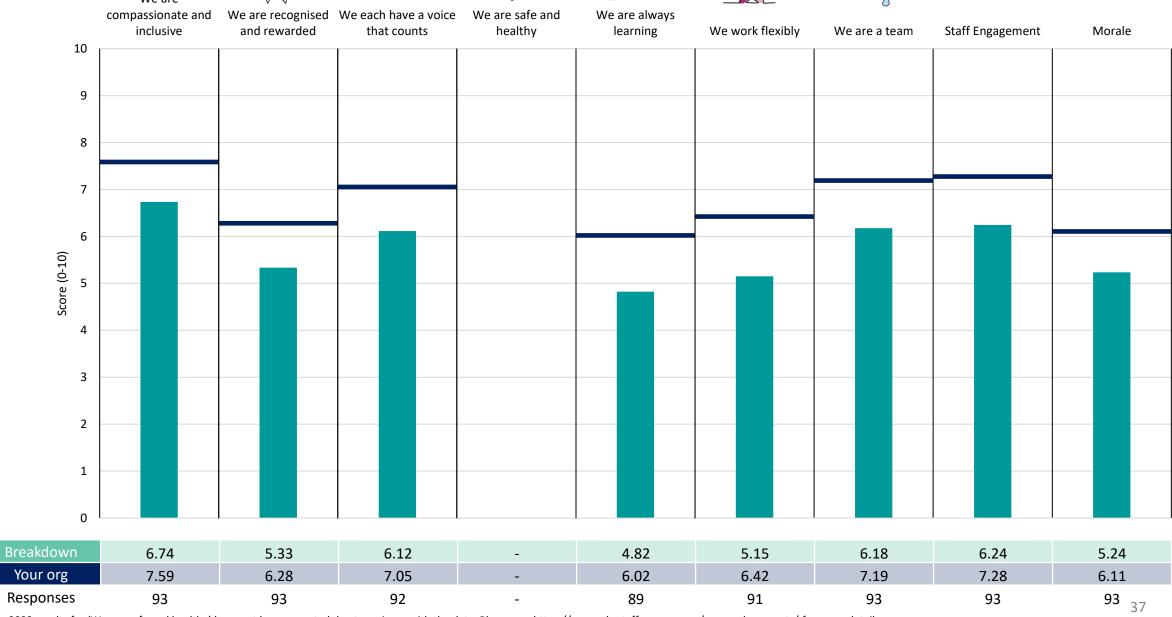

#### **Key features**

Breakdown type and breakdown name are specified in the header.

Breakdown results are presented in the context of the (unweighted) organisation average ('Your org'), so it is easy to tell if a breakdown area is performing better or worse than the organisation average. For all People Promise element and theme results, a higher score is a better result than a lower score

The number of responses feeding into each measures and sub-scores for the given breakdown is specified below the table containing the breakdown and trust scores.

! Note: when there are less than 10 responses in a group, results are suppressed to protect staff confidentiality, for some organisations this could mean that all breakdown results are suppressed.