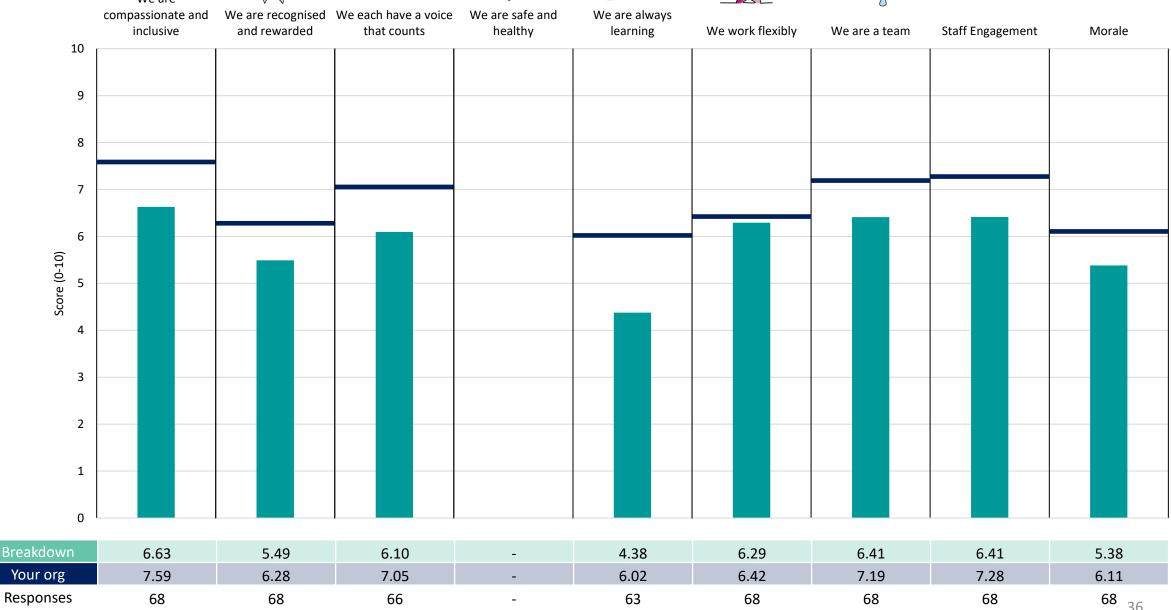

#### 824 L2 Inner North West Division

#### **Key features**

Breakdown type and breakdown name are specified in the header.

Breakdown results are presented in the context of the (unweighted) organisation average ('Your org'), so it is easy to tell if a breakdown area is performing better or worse than the organisation average. For all People Promise element and theme results, a higher score is a better result than a lower score

The number of responses feeding into each measures and sub-scores for the given breakdown is specified below the table containing the breakdown and trust scores.

! Note: when there are less than 10 responses in a group, results are suppressed to protect staff confidentiality, for some organisations this could mean that all breakdown results are suppressed.