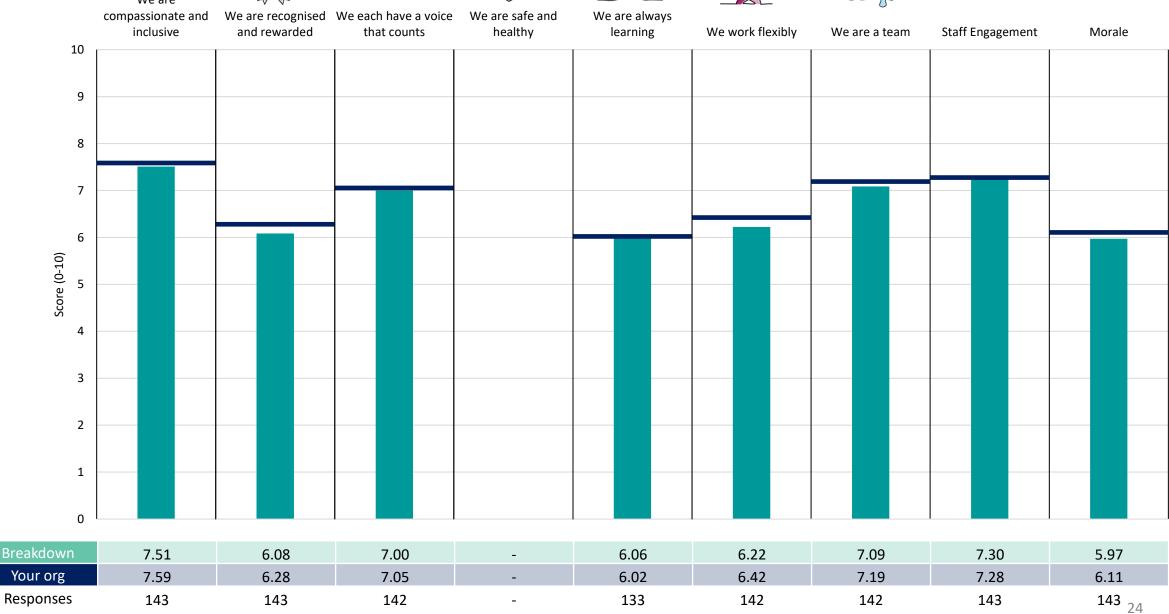

#### **Key features**

Breakdown type and breakdown name are specified in the header.

Breakdown results are presented in the context of the (unweighted) organisation average ('Your org'), so it is easy to tell if a breakdown area is performing better or worse than the organisation average. For all People Promise element and theme results, a higher score is a better result than a lower score

The number of responses feeding into each measures and sub-scores for the given breakdown is specified below the table containing the breakdown and trust scores.

! Note: when there are less than 10 responses in a group, results are suppressed to protect staff confidentiality, for some organisations this could mean that all breakdown results are suppressed.