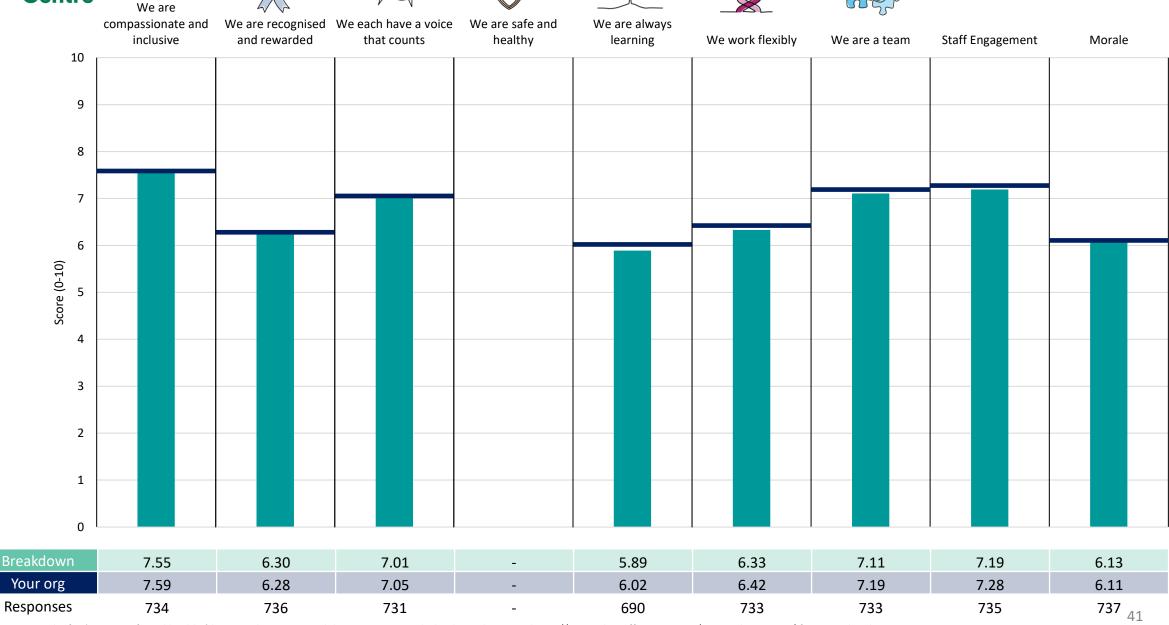

#### **Key features**

Breakdown type and breakdown name are specified in the header.

Breakdown results are presented in the context of the (unweighted) organisation average ('Your org'), so it is easy to tell if a breakdown area is performing better or worse than the organisation average. For all People Promise element and theme results, a higher score is a better result than a lower score

The number of responses feeding into each measures and sub-scores for the given breakdown is specified below the table containing the breakdown and trust scores.

! Note: when there are less than 10 responses in a group, results are suppressed to protect staff confidentiality, for some organisations this could mean that all breakdown results are suppressed.