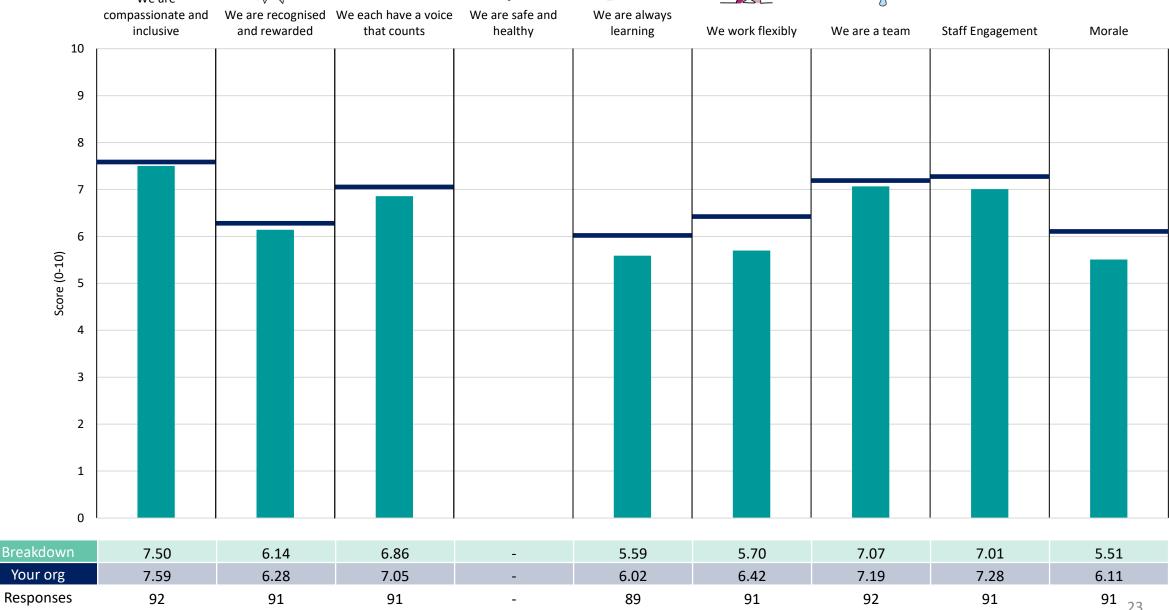

#### **Key features**

Breakdown type and breakdown name are specified in the header.

Breakdown results are presented in the context of the (unweighted) organisation average ('Your org'), so it is easy to tell if a breakdown area is performing better or worse than the organisation average. For all People Promise element and theme results, a higher score is a better result than a lower score

The number of responses feeding into each measures and sub-scores for the given breakdown is specified below the table containing the breakdown and trust scores.

! Note: when there are less than 10 responses in a group, results are suppressed to protect staff confidentiality, for some organisations this could mean that all breakdown results are suppressed.