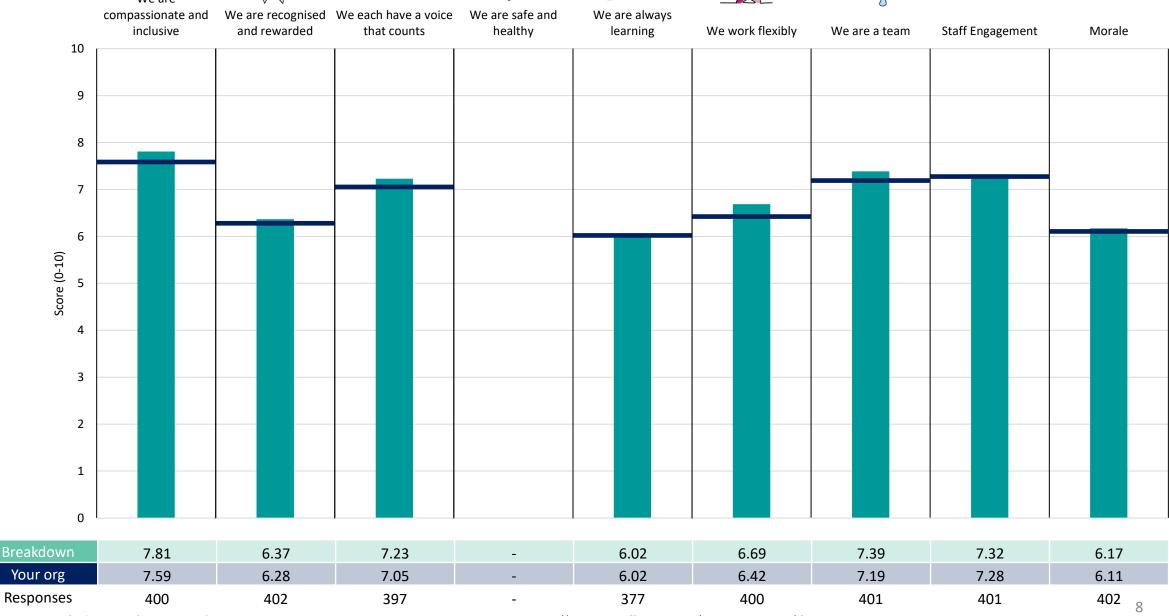

#### **Key features**

Breakdown type and breakdown name are specified in the header.

Breakdown results are presented in the context of the (unweighted) organisation average ('Your org'), so it is easy to tell if a breakdown area is performing better or worse than the organisation average. For all People Promise element and theme results, a higher score is a better result than a lower score

The number of responses feeding into each measures and sub-scores for the given breakdown is specified below the table containing the breakdown and trust scores.

! Note: when there are less than 10 responses in a group, results are suppressed to protect staff confidentiality, for some organisations this could mean that all breakdown results are suppressed.