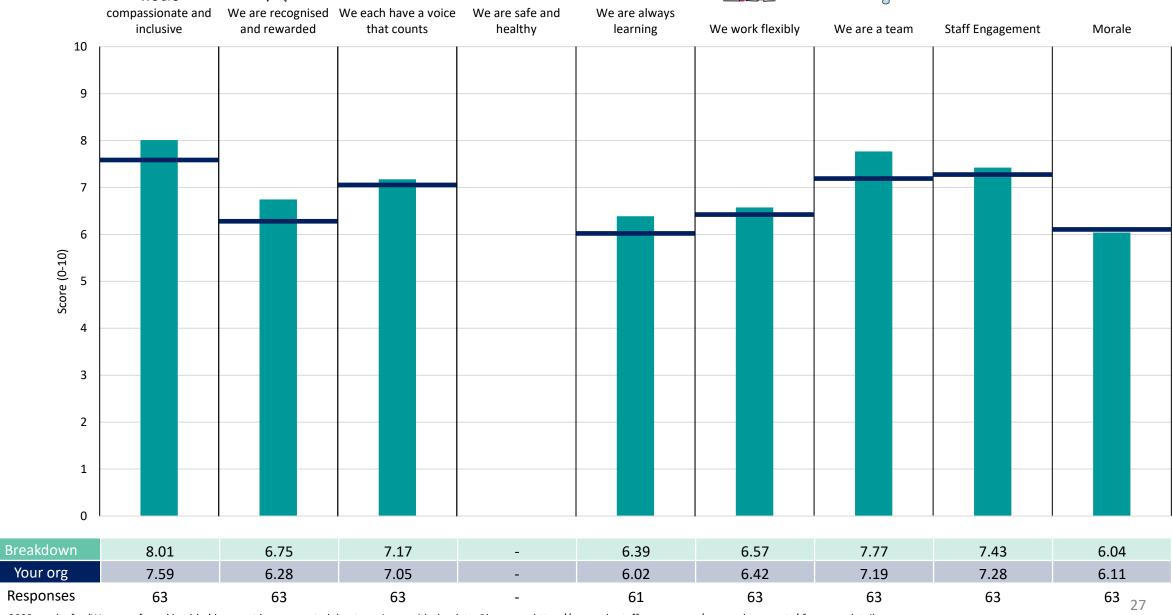

#### **Key features**

Breakdown type and breakdown name are specified in the header.

Breakdown results are presented in the context of the (unweighted) organisation average ('Your org'), so it is easy to tell if a breakdown area is performing better or worse than the organisation average. For all People Promise element and theme results, a higher score is a better result than a lower score

The number of responses feeding into each measures and sub-scores for the given breakdown is specified below the table containing the breakdown and trust scores.

! Note: when there are less than 10 responses in a group, results are suppressed to protect staff confidentiality, for some organisations this could mean that all breakdown results are suppressed.