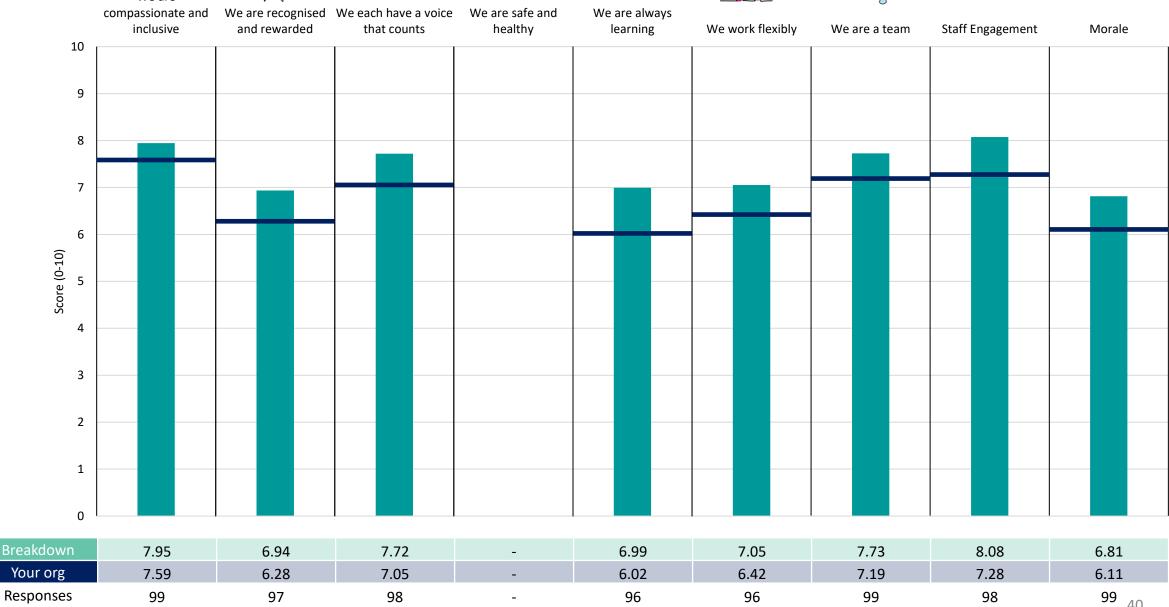

#### **Key features**

Breakdown type and breakdown name are specified in the header.

Breakdown results are presented in the context of the (unweighted) organisation average ('Your org'), so it is easy to tell if a breakdown area is performing better or worse than the organisation average. For all People Promise element and theme results, a higher score is a better result than a lower score

The number of responses feeding into each measures and sub-scores for the given breakdown is specified below the table containing the breakdown and trust scores.

! Note: when there are less than 10 responses in a group, results are suppressed to protect staff confidentiality, for some organisations this could mean that all breakdown results are suppressed.