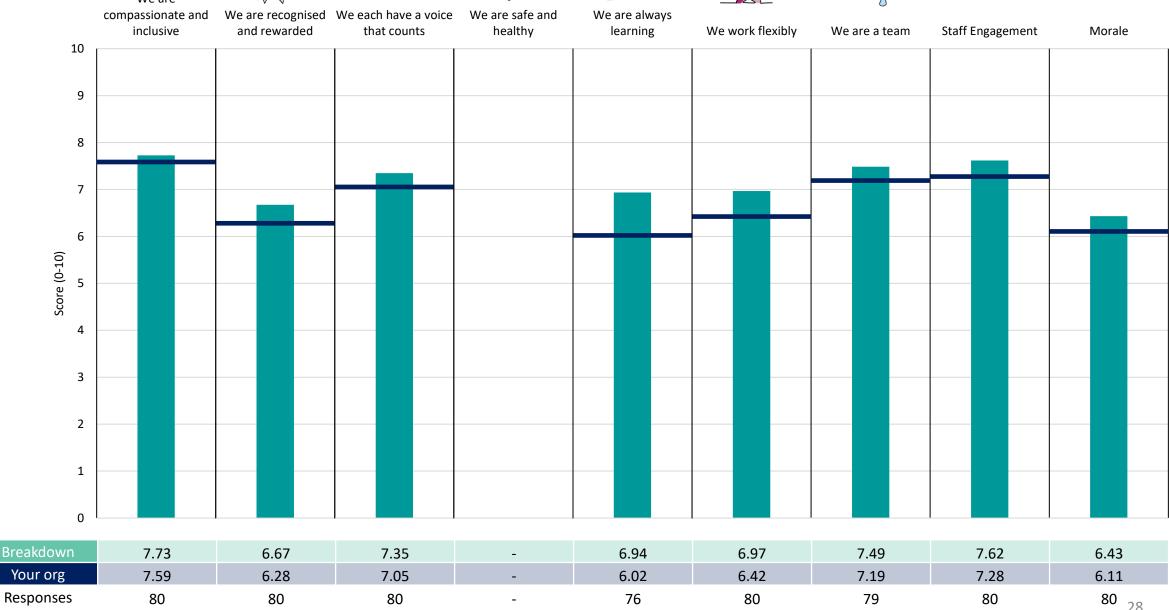

#### **Key features**

Breakdown type and breakdown name are specified in the header.

Breakdown results are presented in the context of the (unweighted) organisation average ('Your org'), so it is easy to tell if a breakdown area is performing better or worse than the organisation average. For all People Promise element and theme results, a higher score is a better result than a lower score

The number of responses feeding into each measures and sub-scores for the given breakdown is specified below the table containing the breakdown and trust scores.

! Note: when there are less than 10 responses in a group, results are suppressed to protect staff confidentiality, for some organisations this could mean that all breakdown results are suppressed.