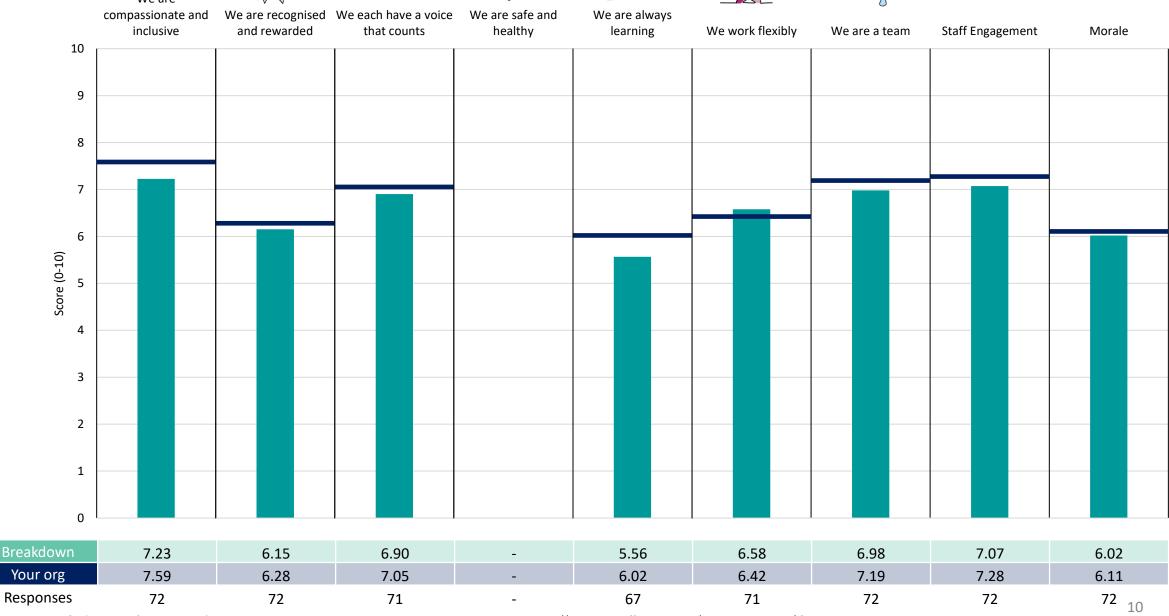

#### 824 L2 Inner North West Division

#### **Key features**

Breakdown type and breakdown name are specified in the header.

Breakdown results are presented in the context of the (unweighted) organisation average ('Your org'), so it is easy to tell if a breakdown area is performing better or worse than the organisation average. For all People Promise element and theme results, a higher score is a better result than a lower score

The number of responses feeding into each measures and sub-scores for the given breakdown is specified below the table containing the breakdown and trust scores.

! Note: when there are less than 10 responses in a group, results are suppressed to protect staff confidentiality, for some organisations this could mean that all breakdown results are suppressed.