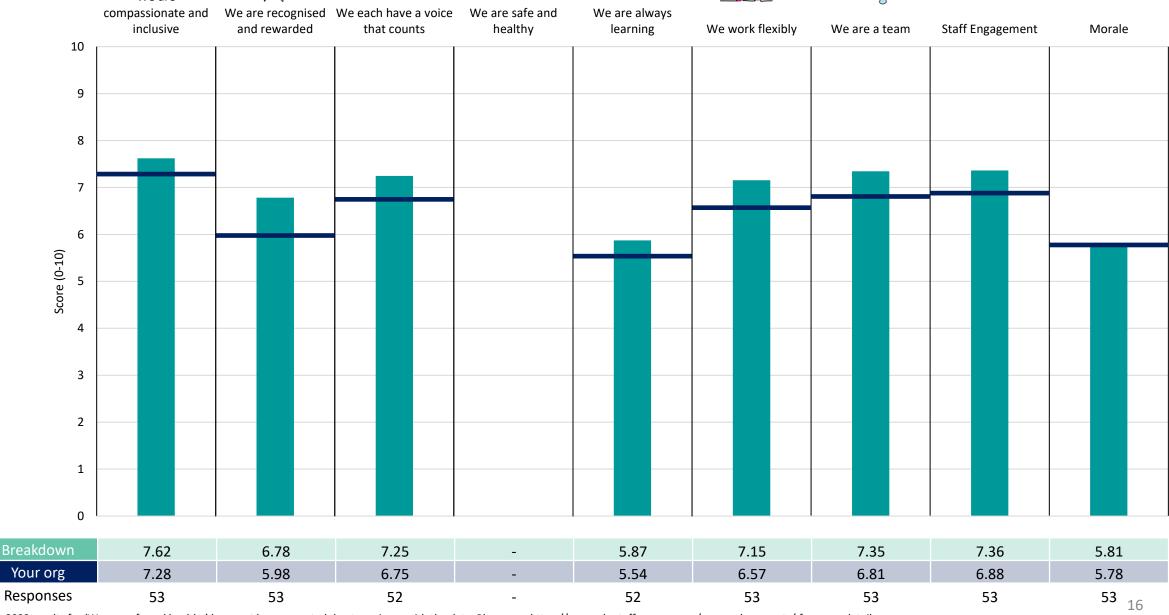

#### **Key features**

Breakdown type and breakdown name are specified in the header.

Breakdown results are presented in the context of the (unweighted) organisation average ('Your org'), so it is easy to tell if a breakdown area is performing better or worse than the organisation average. For all People Promise element and theme results, a higher score is a better result than a lower score

The number of responses feeding into each measures and sub-scores for the given breakdown is specified below the table containing the breakdown and trust scores.

! Note: when there are less than 10 responses in a group, results are suppressed to protect staff confidentiality, for some organisations this could mean that all breakdown results are suppressed.