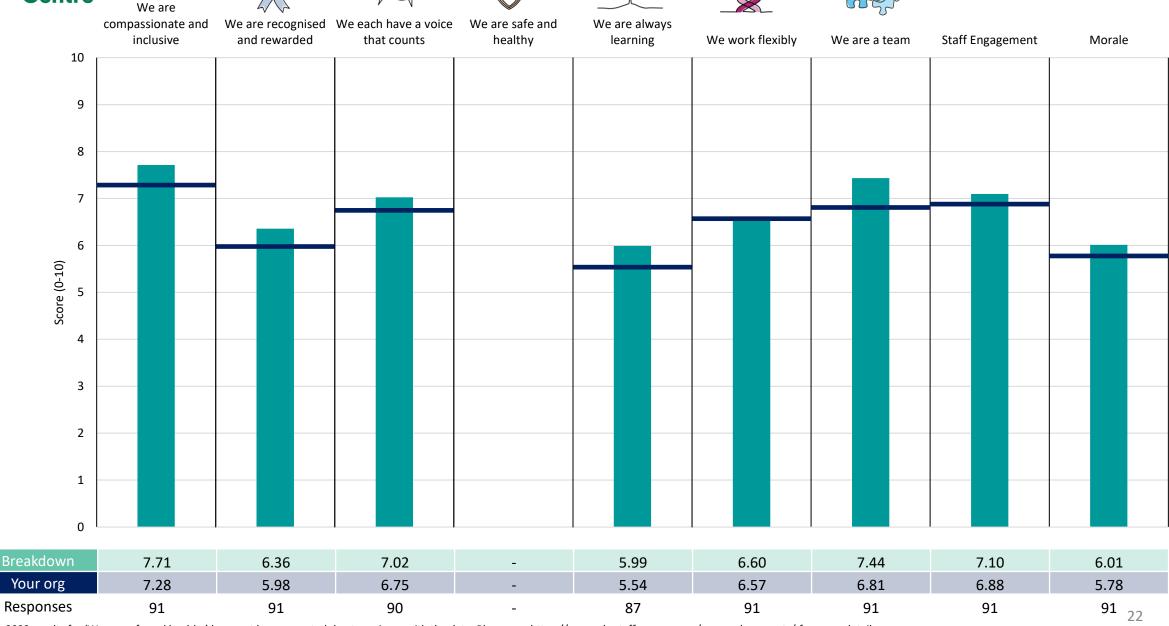

ed.





### Breakdowns 1

Birmingham Community Healthcare NHS Foundation Trust 2023 NHS Staff Survey

### Adult and Spec Rehab Services













































































#### Dental





































### **Breakdowns 2**

Birmingham Community Healthcare NHS Foundation Trust 2023 NHS Staff Survey

#### **ACS Community Nursing**















### **ACS EICT & Therapy**















### ACS Intermediate Care&Spec Services





















### **ACS Support**





















### **ASR Inpatients**















#### **ASR Other**





















### **ASR Outpatients**





















### **ASR Support**





















#### C&F 0-5 Services





















#### C&F 5-19 Services



































### **C&F Paediatric Special Servs**





















### **C&F Support**





















### Corp Estates





















### Corp Exec & Support













### Corp Medical and Nursing













#### **Dental Clinical**





















### **Dental Community**













### **Dental Nursing**



























### LD Directorate and Specialist





















#### LD Hubs