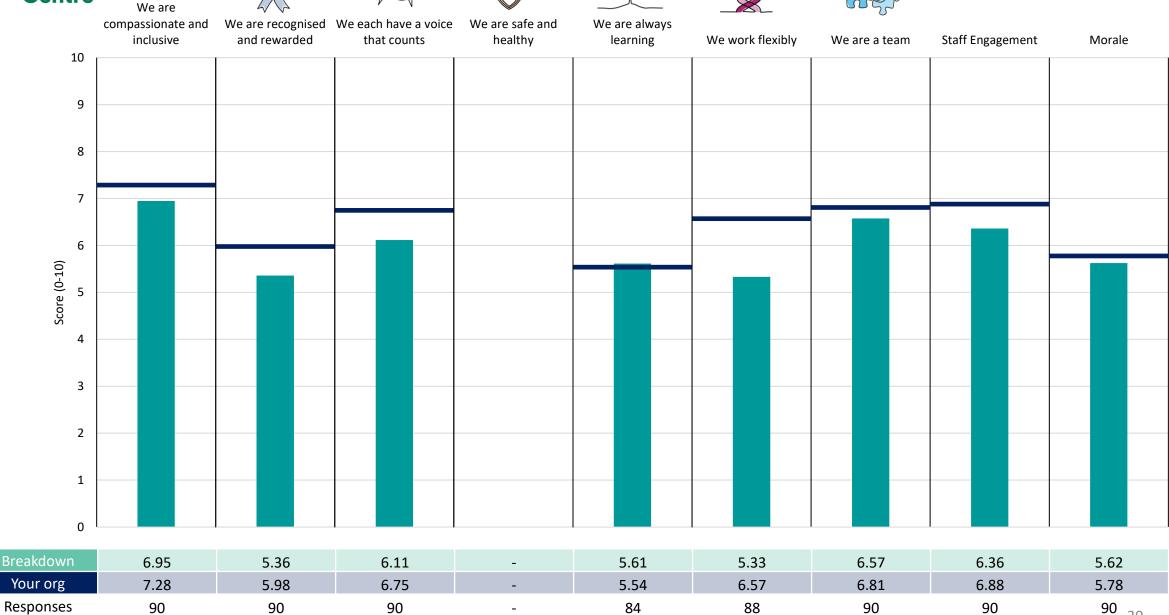

re NHS Foundation Trust 2023 NHS Staff Survey

#### **ACS Community Nursing**















### **ACS EICT & Therapy**















### ACS Intermediate Care&Spec Services





















### **ACS Support**





















### **ASR Inpatients**















#### **ASR Other**





















### **ASR Outpatients**





















### **ASR Support**





















#### C&F 0-5 Services





















#### C&F 5-19 Services



































### **C&F Paediatric Special Servs**





















### **C&F Support**





















### Corp Estates





















### Corp Exec & Support













### Corp Medical and Nursing













#### **Dental Clinical**





















### **Dental Community**













### **Dental Nursing**



























### LD Directorate and Specialist





















#### LD Hubs