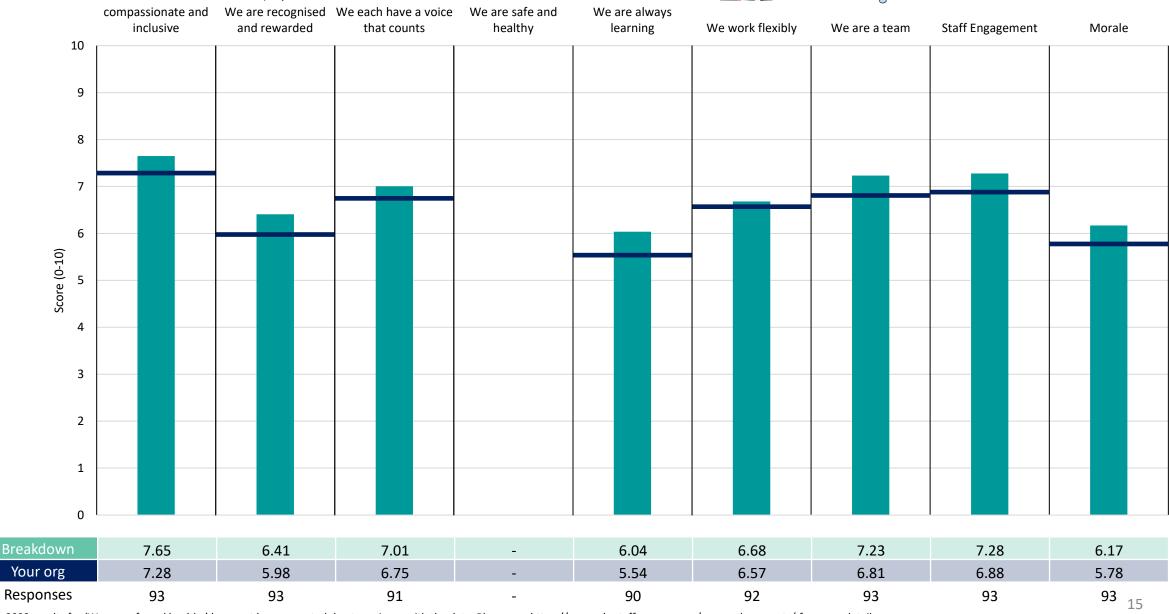

#### **Key features**

Breakdown type and breakdown name are specified in the header.

Breakdown results are presented in the context of the (unweighted) organisation average ('Your org'), so it is easy to tell if a breakdown area is performing better or worse than the organisation average. For all People Promise element and theme results, a higher score is a better result than a lower score

The number of responses feeding into each measures and sub-scores for the given breakdown is specified below the table containing the breakdown and trust scores.

! Note: when there are less than 10 responses in a group, results are suppressed to protect staff confidentiality, for some organisations this could mean that all breakdown results are suppressed.