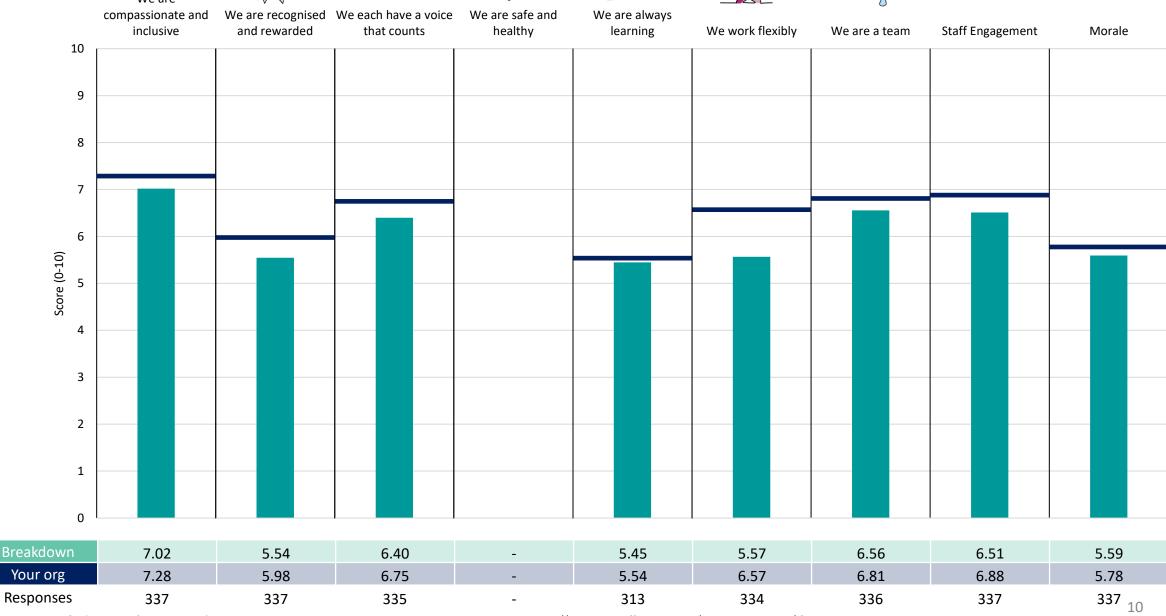

asy to tell if a breakdown area is performing better or worse than the organisation average. For all People Promise element and theme results, a higher score is a better result than a lower score

The number of responses feeding into each measures and sub-scores for the given breakdown is specified below the table containing the breakdown and trust scores.



! Note: when there are less than 10 responses in a group, results are suppressed to protect staff confidentiality, for some organisations this could mean that all breakdown results are suppressed.





### Breakdowns 1

Birmingham Community Healthcare NHS Foundation Trust 2023 NHS Staff Survey

### Adult and Spec Rehab Services













































































#### Dental





































### **Breakdowns 2**

Birmingham Community Healthcare NHS Foundation Trust 2023 NHS Staff Survey

#### **ACS Community Nursing**















### **ACS EICT & Therapy**















### ACS Intermediate Care&Spec Services





















### **ACS Support**





















### **ASR Inpatients**















#### **ASR Other**





















### **ASR Outpatients**





















### **ASR Support**





















#### C&F 0-5 Services





















#### C&F 5-19 Services



































### **C&F Paediatric Special Servs**





















### **C&F Support**





















### Corp Estates





















### Corp Exec & Support













### Corp Medical and Nursing













#### **Dental