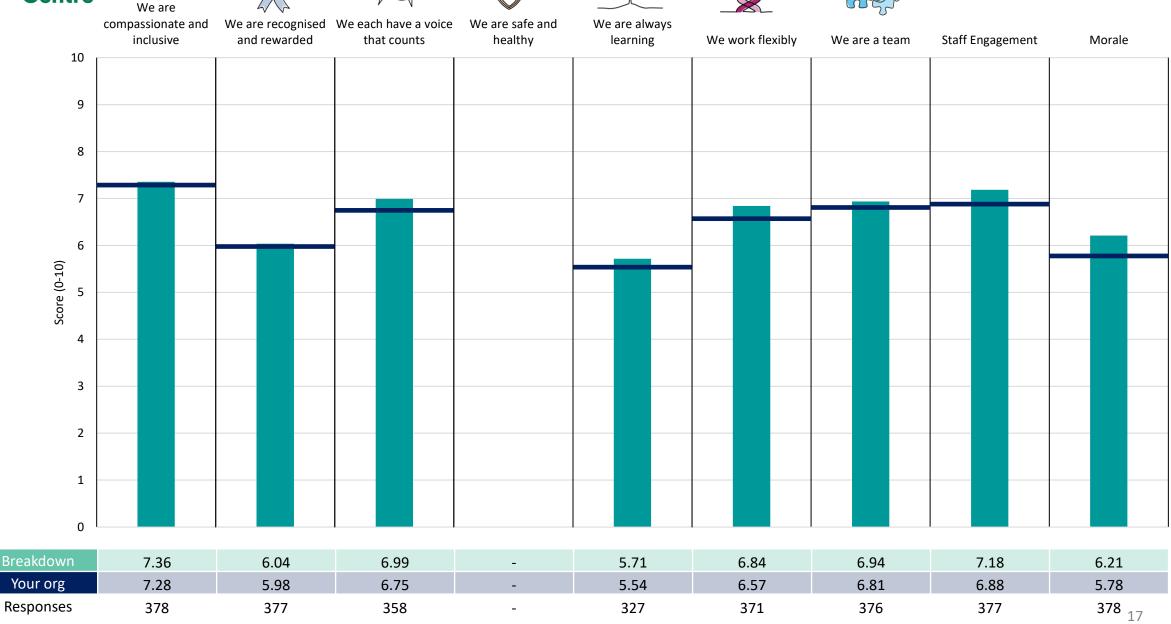

#### **Key features**

Breakdown type and breakdown name are specified in the header.

Breakdown results are presented in the context of the (unweighted) organisation average ('Your org'), so it is easy to tell if a breakdown area is performing better or worse than the organisation average. For all People Promise element and theme results, a higher score is a better result than a lower score

The number of responses feeding into each measures and sub-scores for the given breakdown is specified below the table containing the breakdown and trust scores.

! Note: when there are less than 10 responses in a group, results are suppressed to protect staff confidentiality, for some organisations this could mean that all breakdown results are suppressed.