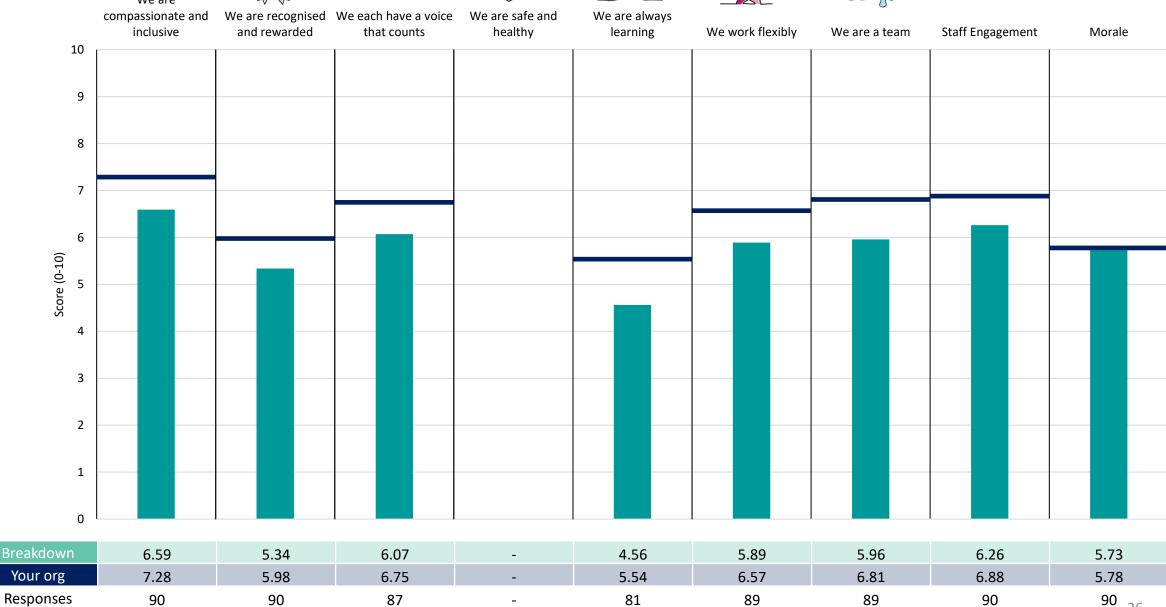

This breakdown report for Birmingham Community Healthcare NHS Foundation Trust contains results by breakdown area for People Promise element and theme results from the 2023 NHS Staff Survey. These results are compared to the unweighted average for your organisation.

#### **Key features**

Breakdown type and breakdown name are specified in the header.

Breakdown results are presented in the context of the (unweighted) organisation average ('Your org'), so it is easy to tell if a breakdown area is performing better or worse than the organisation average. For all People Promise element and theme results, a higher score is a better result than a lower score

The number of responses feeding into each measures and sub-scores for the given breakdown is specified below the table containing the breakdown and trust scores.

! Note: when there are less than 10 responses in a group, results are suppressed to protect staff confidentiality, for some organisations this could mean that all breakdown results are suppressed.