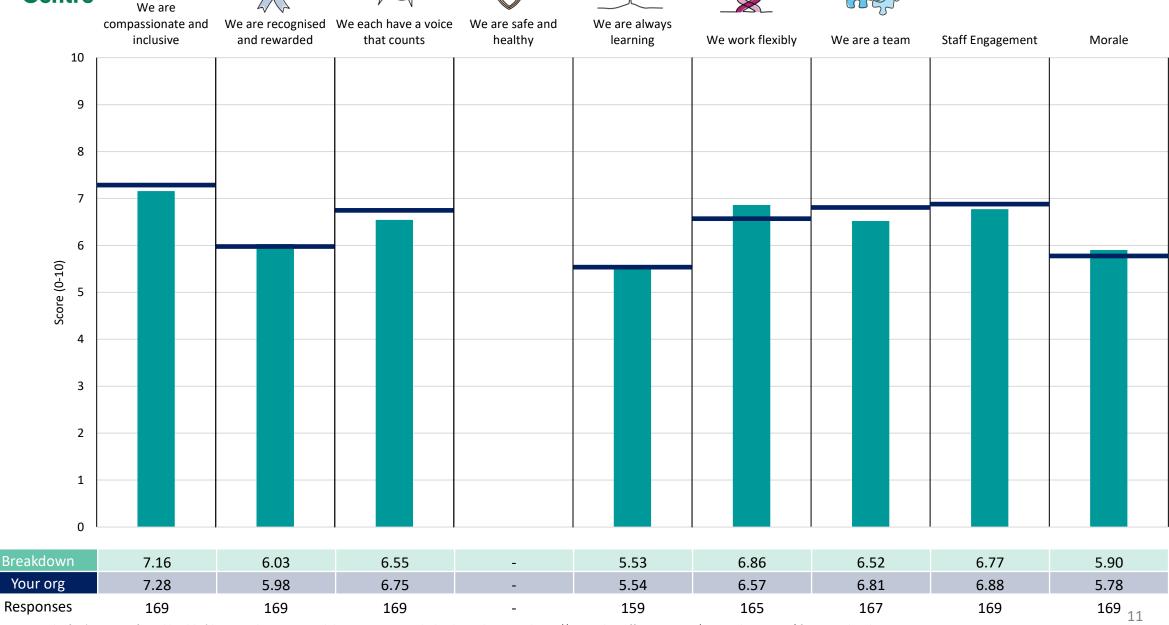

if a breakdown area is performing better or worse than the organisation average. For all People Promise element and theme results, a higher score is a better result than a lower score

The number of responses feeding into each measures and sub-scores for the given breakdown is specified below the table containing the breakdown and trust scores.



! Note: when there are less than 10 responses in a group, results are suppressed to protect staff confidentiality, for some organisations this could mean that all breakdown results are suppressed.





### Breakdowns 1

Birmingham Community Healthcare NHS Foundation Trust 2023 NHS Staff Survey

### Adult and Spec Rehab Services













































































#### Dental





































### **Breakdowns 2**

Birmingham Community Healthcare NHS Foundation Trust 2023 NHS Staff Survey

#### **ACS Community Nursing**















### **ACS EICT & Therapy**















### ACS Intermediate Care&Spec Services





















### **ACS Support**





















### **ASR Inpatients**















#### **ASR Other**





















### **ASR Outpatients**





















### **ASR Support**





















#### C&F 0-5 Services





















#### C&F 5-19 Services



































### **C&F Paediatric Special Servs**





















### **C&F Support**





















### Corp Estates





















### Corp Exec & Support













### Corp Medical and Nursing













#### **Dental Clinical**