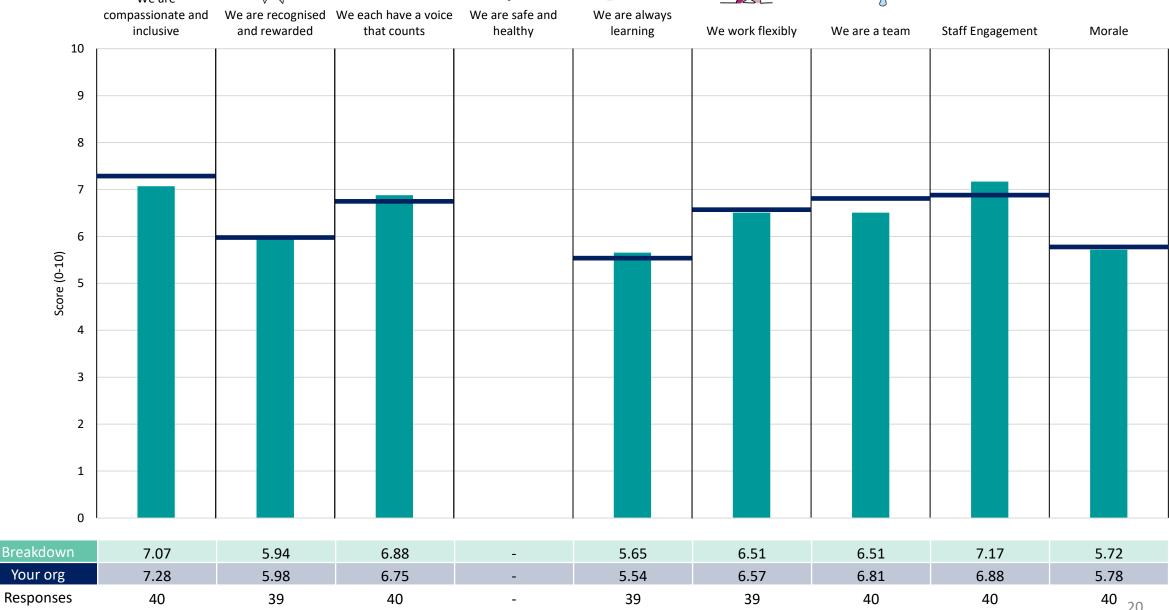

This breakdown report for Birmingham Community Healthcare NHS Foundation Trust contains results by breakdown area for People Promise element and theme results from the 2023 NHS Staff Survey. These results are compared to the unweighted average for your organisation.

#### **Key features**

Breakdown type and breakdown name are specified in the header.

Breakdown results are presented in the context of the (unweighted) organisation average ('Your org'), so it is easy to tell if a breakdown area is performing better or worse than the organisation average. For all People Promise element and theme results, a higher score is a better result than a lower score

The number of responses feeding into each measures and sub-scores for the given breakdown is specified below the table containing the breakdown and trust scores.

! Note: when there are less than 10 responses in a group, results are suppressed to protect staff confidentiality, for some organisations this could mean that all breakdown results are suppressed.