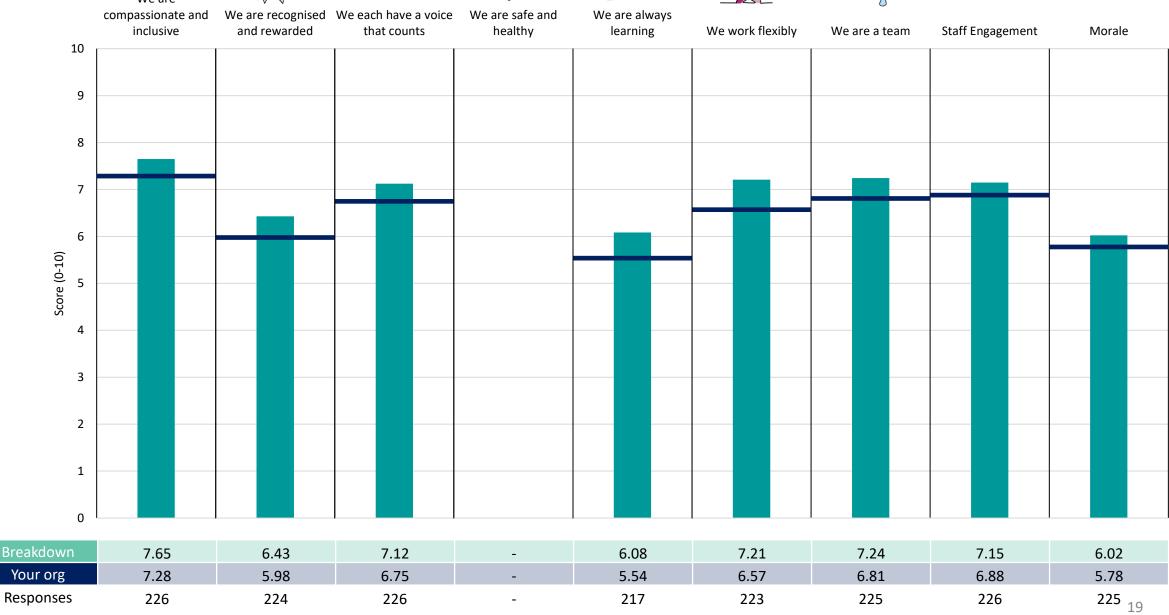

This breakdown report for Birmingham Community Healthcare NHS Foundation Trust contains results by breakdown area for People Promise element and theme results from the 2023 NHS Staff Survey. These results are compared to the unweighted average for your organisation.

#### **Key features**

Breakdown type and breakdown name are specified in the header.

Breakdown results are presented in the context of the (unweighted) organisation average ('Your org'), so it is easy to tell if a breakdown area is performing better or worse than the organisation average. For all People Promise element and theme results, a higher score is a better result than a lower score

The number of responses feeding into each measures and sub-scores for the given breakdown is specified below the table containing the breakdown and trust scores.

! Note: when there are less than 10 responses in a group, results are suppressed to protect staff confidentiality, for some organisations this could mean that all breakdown results are suppressed.