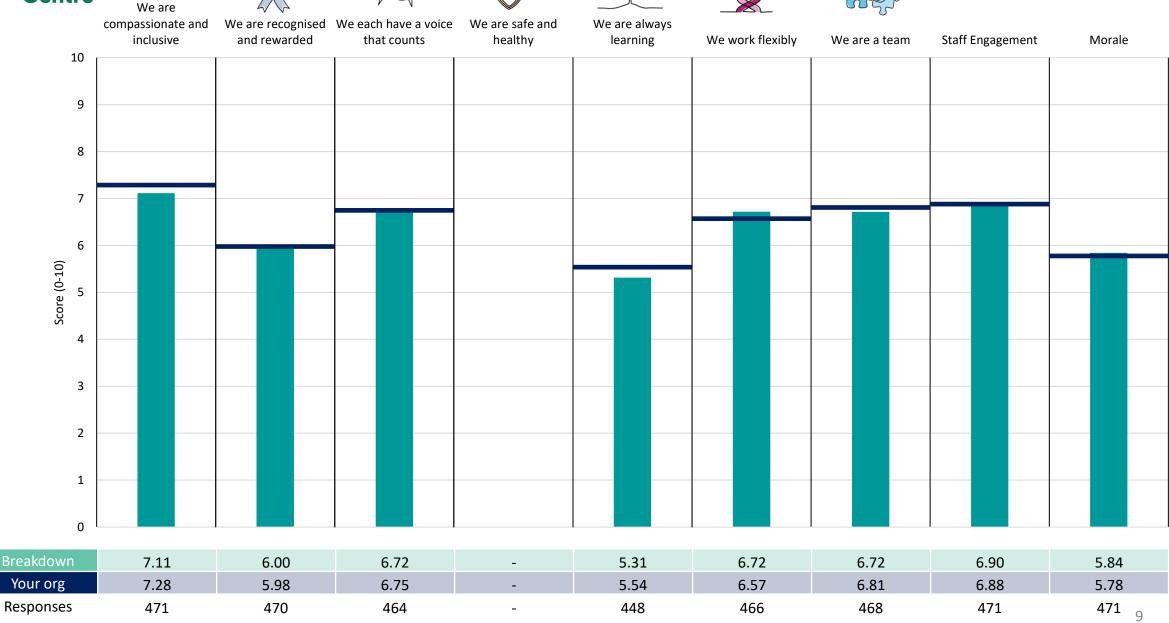

average ('Your org'), so it is easy to tell if a breakdown area is performing better or worse than the organisation average. For all People Promise element and theme results, a higher score is a better result than a lower score

The number of responses feeding into each measures and sub-scores for the given breakdown is specified below the table containing the breakdown and trust scores.



! Note: when there are less than 10 responses in a group, results are suppressed to protect staff confidentiality, for some organisations this could mean that all breakdown results are suppressed.





### Breakdowns 1

Birmingham Community Healthcare NHS Foundation Trust 2023 NHS Staff Survey

### Adult and Spec Rehab Services













































































#### Dental





































### **Breakdowns 2**

Birmingham Community Healthcare NHS Foundation Trust 2023 NHS Staff Survey

#### **ACS Community Nursing**















### **ACS EICT & Therapy**















### ACS Intermediate Care&Spec Services





















### **ACS Support**





















### **ASR Inpatients**















#### **ASR Other**





















### **ASR Outpatients**





















### **ASR Support**





















#### C&F 0-5 Services





















#### C&F 5-19 Services



































### **C&F Paediatric Special Servs**





















### **C&F Support**





















### Corp Estates





















### Corp Exec & Support













### Corp Medical and N