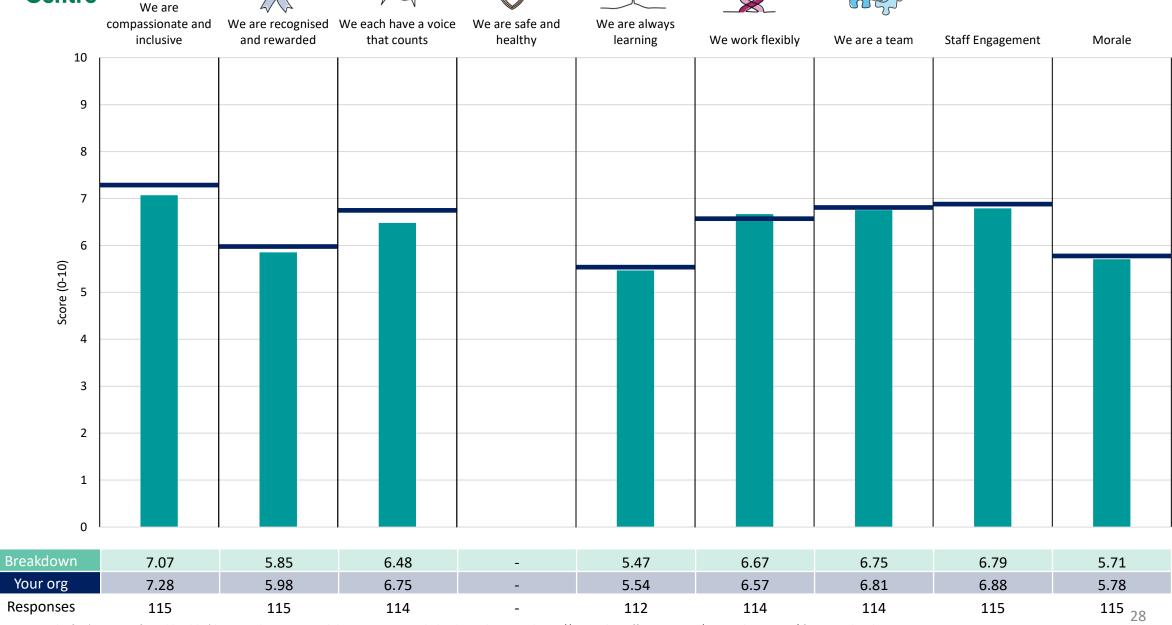

### **Breakdowns 2**

Birmingham Community Healthcare NHS Foundation Trust 2023 NHS Staff Survey

#### **ACS Community Nursing**















### **ACS EICT & Therapy**















### ACS Intermediate Care&Spec Services





















### **ACS Support**





















### **ASR Inpatients**















#### **ASR Other**





















### **ASR Outpatients**





















### **ASR Support**





















#### C&F 0-5 Services





















#### C&F 5-19 Services



































### **C&F Paediatric Special Servs**





















### **C&F Support**





















### Corp Estates





















### Corp Exec & Support













### Corp Medical and Nursing













#### **Dental Clinical**





















### **Dental Community**













### **Dental Nursing**



























### LD Directorate and Specialist





















#### LD Hubs