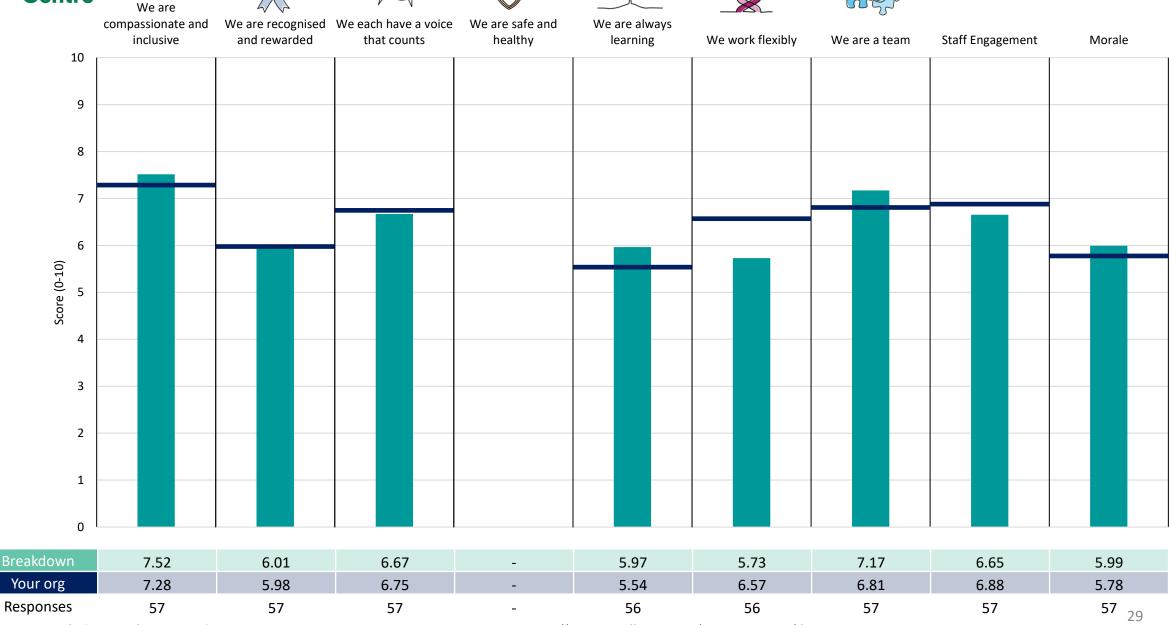

wns 2**

Birmingham Community Healthcare NHS Foundation Trust 2023 NHS Staff Survey

#### **ACS Community Nursing**















### **ACS EICT & Therapy**















### ACS Intermediate Care&Spec Services





















### **ACS Support**





















### **ASR Inpatients**















#### **ASR Other**





















### **ASR Outpatients**





















### **ASR Support**





















#### C&F 0-5 Services





















#### C&F 5-19 Services



































### **C&F Paediatric Special Servs**





















### **C&F Support**





















### Corp Estates





















### Corp Exec & Support













### Corp Medical and Nursing













#### **Dental Clinical**





















### **Dental Community**













### **Dental Nursing**



























### LD Directorate and Specialist





















#### LD Hubs