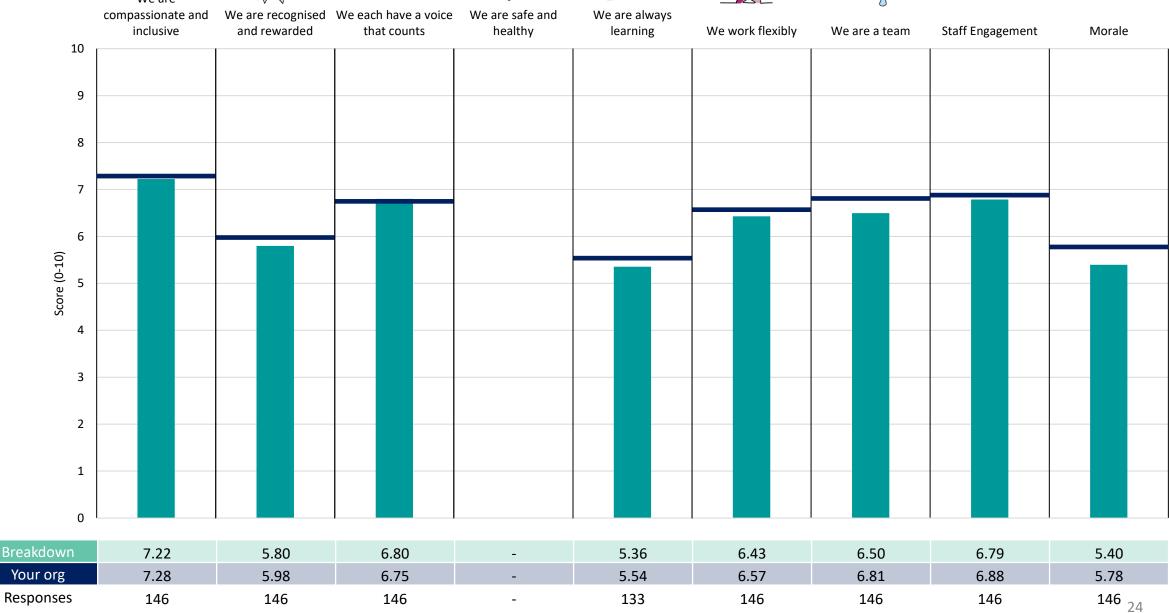

This breakdown report for Birmingham Community Healthcare NHS Foundation Trust contains results by breakdown area for People Promise element and theme results from the 2023 NHS Staff Survey. These results are compared to the unweighted average for your organisation.

#### **Key features**

Breakdown type and breakdown name are specified in the header.

Breakdown results are presented in the context of the (unweighted) organisation average ('Your org'), so it is easy to tell if a breakdown area is performing better or worse than the organisation average. For all People Promise element and theme results, a higher score is a better result than a lower score

The number of responses feeding into each measures and sub-scores for the given breakdown is specified below the table containing the breakdown and trust scores.

! Note: when there are less than 10 responses in a group, results are suppressed to protect staff confidentiality, for some organisations this could mean that all breakdown results are suppressed.