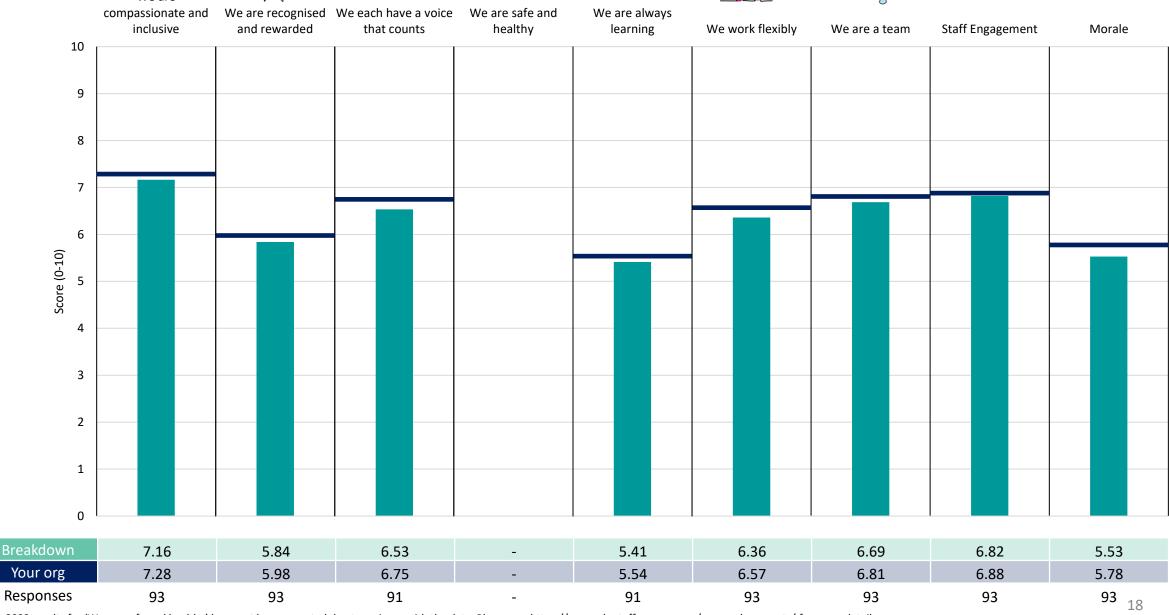

#### **Key features**

Breakdown type and breakdown name are specified in the header.

Breakdown results are presented in the context of the (unweighted) organisation average ('Your org'), so it is easy to tell if a breakdown area is performing better or worse than the organisation average. For all People Promise element and theme results, a higher score is a better result than a lower score

The number of responses feeding into each measures and sub-scores for the given breakdown is specified below the table containing the breakdown and trust scores.

! Note: when there are less than 10 responses in a group, results are suppressed to protect staff confidentiality, for some organisations this could mean that all breakdown results are suppressed.