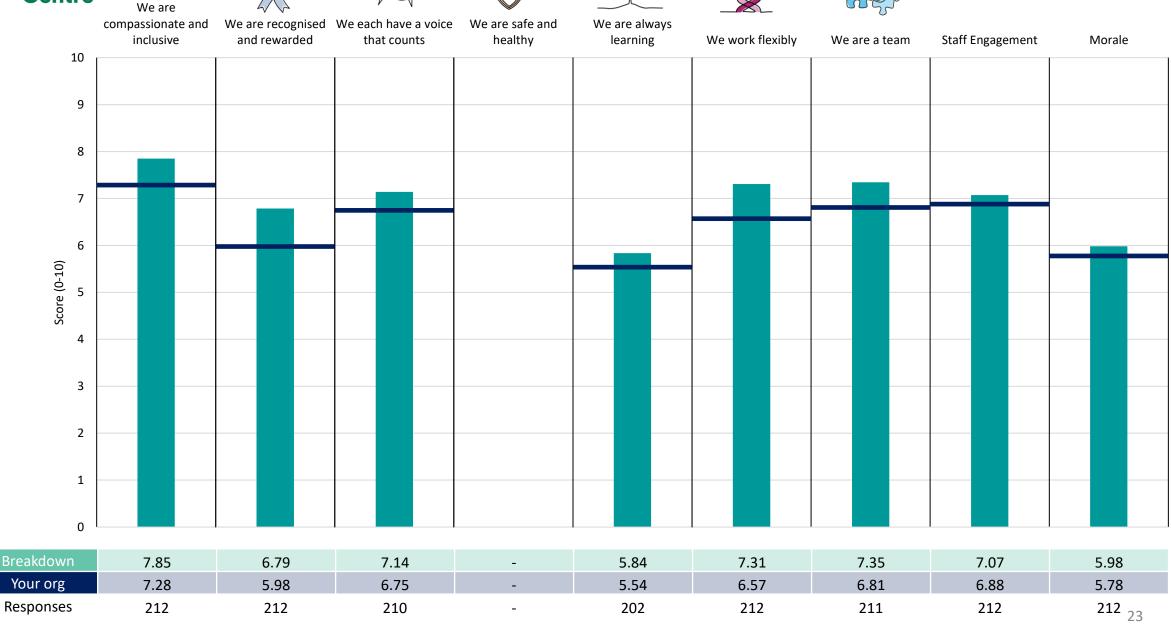

reakdowns 1

Birmingham Community Healthcare NHS Foundation Trust 2023 NHS Staff Survey

### Adult and Spec Rehab Services













































































#### Dental





































### **Breakdowns 2**

Birmingham Community Healthcare NHS Foundation Trust 2023 NHS Staff Survey

#### **ACS Community Nursing**















### **ACS EICT & Therapy**















### ACS Intermediate Care&Spec Services





















### **ACS Support**





















### **ASR Inpatients**















#### **ASR Other**





















### **ASR Outpatients**





















### **ASR Support**





















#### C&F 0-5 Services





















#### C&F 5-19 Services



































### **C&F Paediatric Special Servs**





















### **C&F Support**





















### Corp Estates





















### Corp Exec & Support













### Corp Medical and Nursing













#### **Dental Clinical**





















### **Dental Community**













### **Dental Nursing**



























### LD Directorate and Specialist





















#### LD Hubs