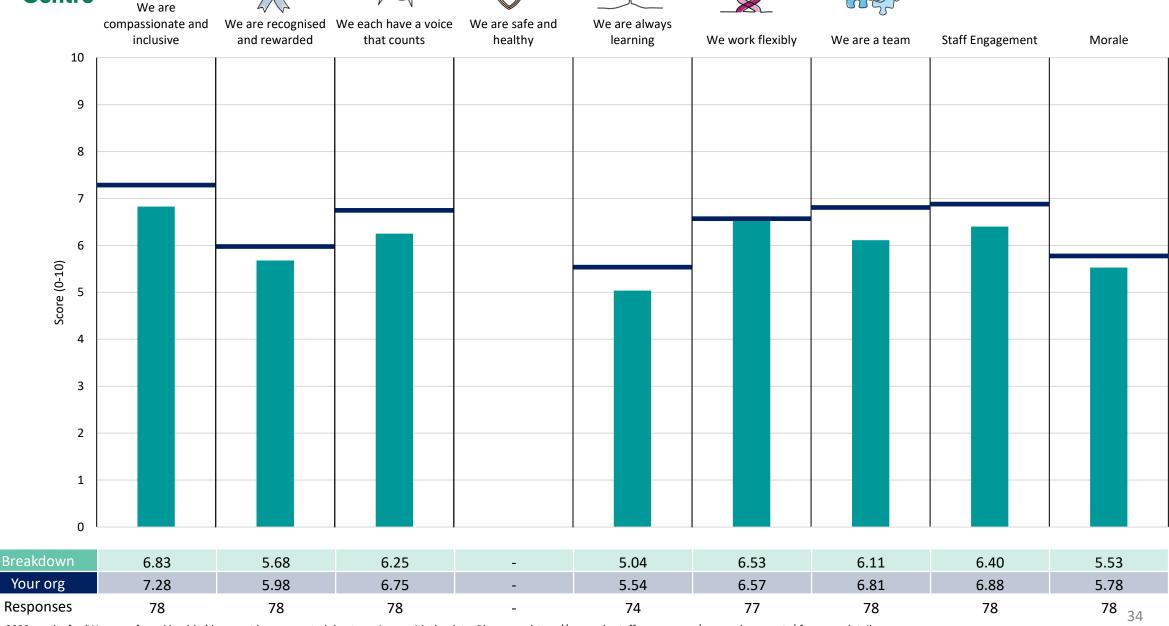

This breakdown report for Birmingham Community Healthcare NHS Foundation Trust contains results by breakdown area for People Promise element and theme results from the 2023 NHS Staff Survey. These results are compared to the unweighted average for your organisation.

**Please note:** It is possible that there are differences between the 'Your org' scores reported in this breakdown report and those in the benchmark report. This is because the results in the benchmark report are weighted to allow for fair comparisons between organisations of a similar type. However, in this report comparisons are made within your organisation so the unweighted organisation result is a more appropriate point of comparison.

#### **Key features**

Breakdown type and breakdown name are specified in the header.

Breakdown results are presented in the context of the (unweighted) organisation average ('Your org'), so it is easy to tell if a breakdown area is performing better or worse than the organisation average. For all People Promise element and theme results, a higher score is a better result than a lower score

The number of responses feeding into each measures and sub-scores for the given breakdown is specified below the table containing the breakdown and trust scores.

! Note: when there are less than 10 responses in a group, results are suppressed to protect staff confidentiality, for some organisations this could mean that all breakdown results are suppressed.