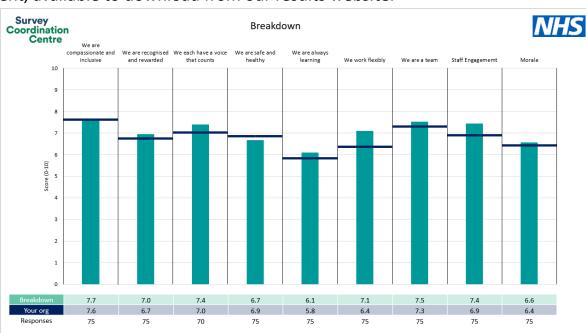

This breakdown report for Birmingham Community Healthcare NHS Foundation Trust contains results by breakdown area for People Promise element and theme results from the 2023 NHS Staff Survey. These results are compared to the unweighted average for your organisation.

#### **Key features**

Breakdown type and breakdown name are specified in the header.

Breakdown results are presented in the context of the (unweighted) organisation average ('Your org'), so it is easy to tell if a breakdown area is performing better or worse than the organisation average. For all People Promise element and theme results, a higher score is a better result than a lower score

The number of responses feeding into each measures and sub-scores for the given breakdown is specified below the table containing the breakdown and trust scores.

! Note: when there are less than 10 responses in a group, results are suppressed to protect staff confidentiality, for some organisations this could mean that all breakdown results are suppressed.