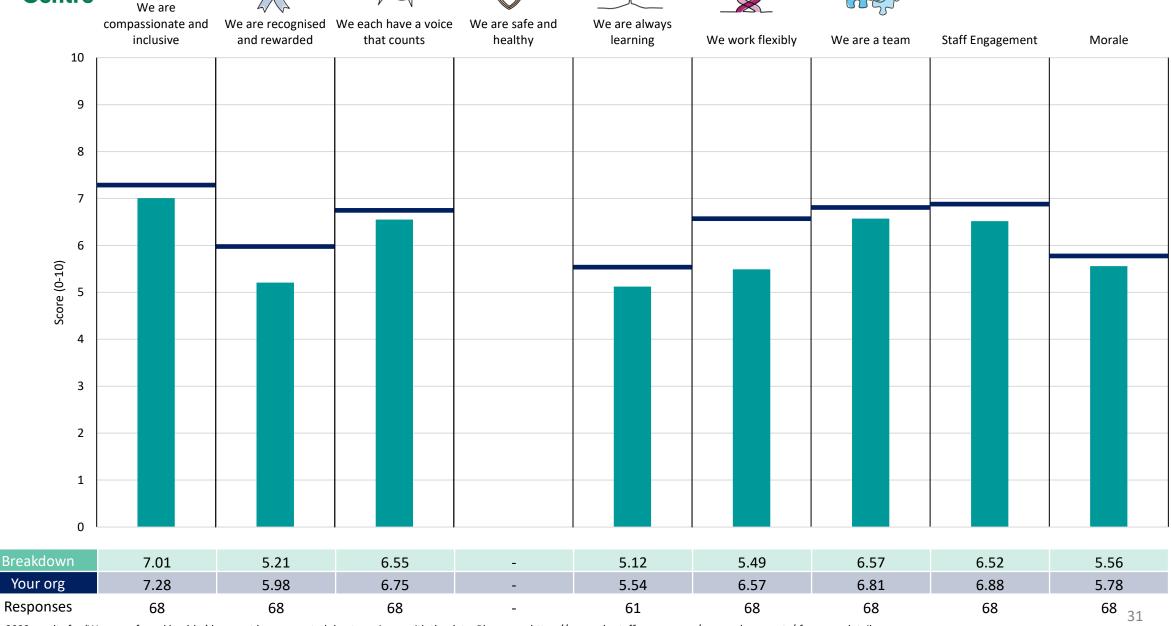

This breakdown report for Birmingham Community Healthcare NHS Foundation Trust contains results by breakdown area for People Promise element and theme results from the 2023 NHS Staff Survey. These results are compared to the unweighted average for your organisation.

#### **Key features**

Breakdown type and breakdown name are specified in the header.

Breakdown results are presented in the context of the (unweighted) organisation average ('Your org'), so it is easy to tell if a breakdown area is performing better or worse than the organisation average. For all People Promise element and theme results, a higher score is a better result than a lower score

The number of responses feeding into each measures and sub-scores for the given breakdown is specified below the table containing the breakdown and trust scores.

! Note: when there are less than 10 responses in a group, results are suppressed to protect staff confidentiality, for some organisations this could mean that all breakdown results are suppressed.