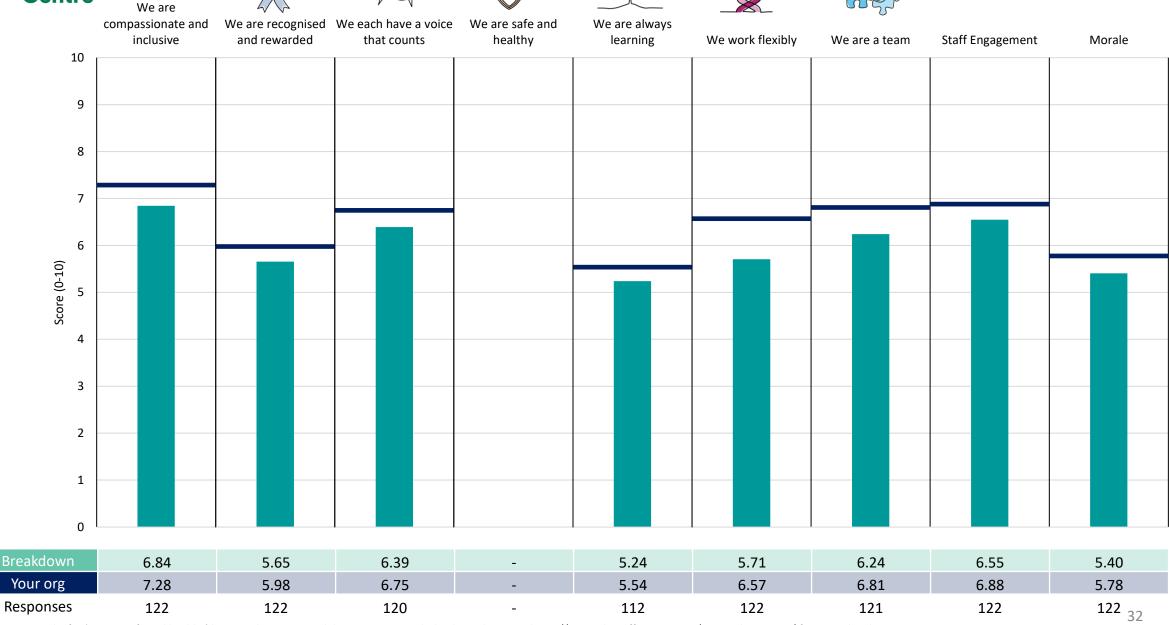

This breakdown report for Birmingham Community Healthcare NHS Foundation Trust contains results by breakdown area for People Promise element and theme results from the 2023 NHS Staff Survey. These results are compared to the unweighted average for your organisation.

#### **Key features**

Breakdown type and breakdown name are specified in the header.

Breakdown results are presented in the context of the (unweighted) organisation average ('Your org'), so it is easy to tell if a breakdown area is performing better or worse than the organisation average. For all People Promise element and theme results, a higher score is a better result than a lower score

The number of responses feeding into each measures and sub-scores for the given breakdown is specified below the table containing the breakdown and trust scores.

! Note: when there are less than 10 responses in a group, results are suppressed to protect staff confidentiality, for some organisations this could mean that all breakdown results are suppressed.