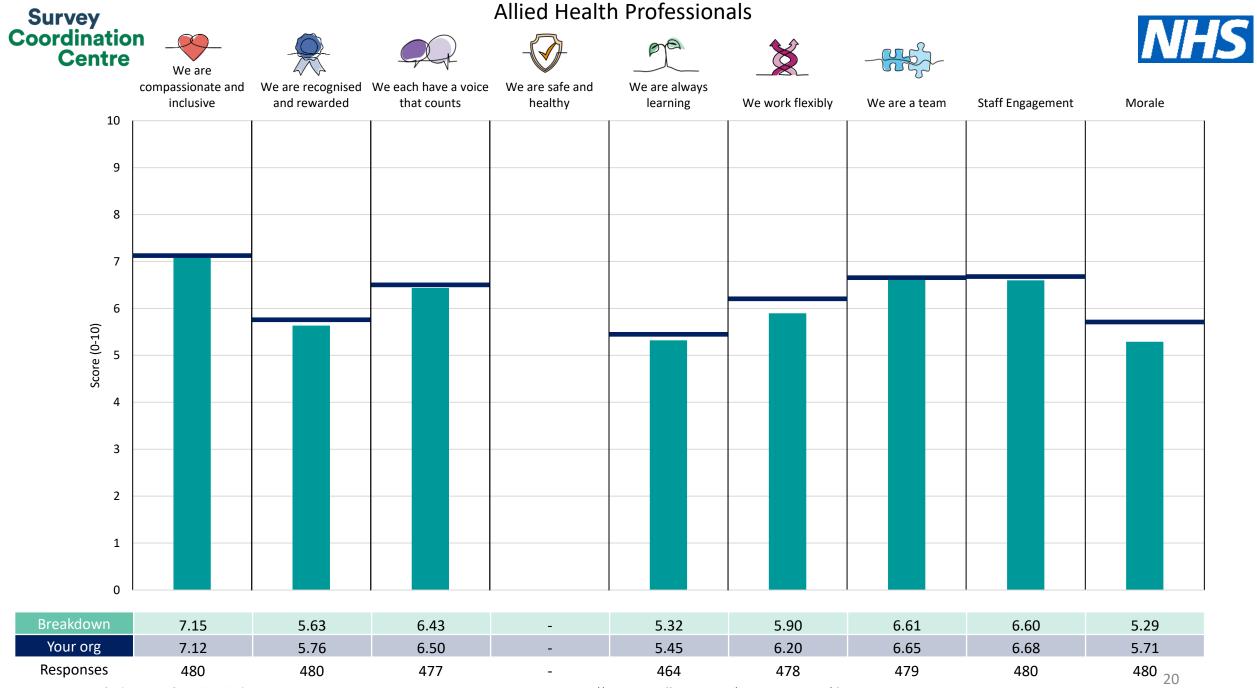

This breakdown report for University Hospitals Sussex NHS Foundation Trust contains results by breakdown area for People Promise element and theme results from the 2023 NHS Staff Survey. These results are compared to the unweighted average for your organisation.

**Please note:** It is possible that there are differences between the 'Your org' scores reported in this breakdown report and those in the benchmark report. This is because the results in the benchmark report are weighted to allow for fair comparisons between organisations of a similar type. However, in this report comparisons are made within your organisation so the unweighted organisation result is a more appropriate point of comparison.

The breakdowns used in this report were provided and defined by University Hospitals Sussex NHS Foundation Trust. Details of how the People Promise element and theme scores were calculated are included in the Technical Document, available to download from our results website.