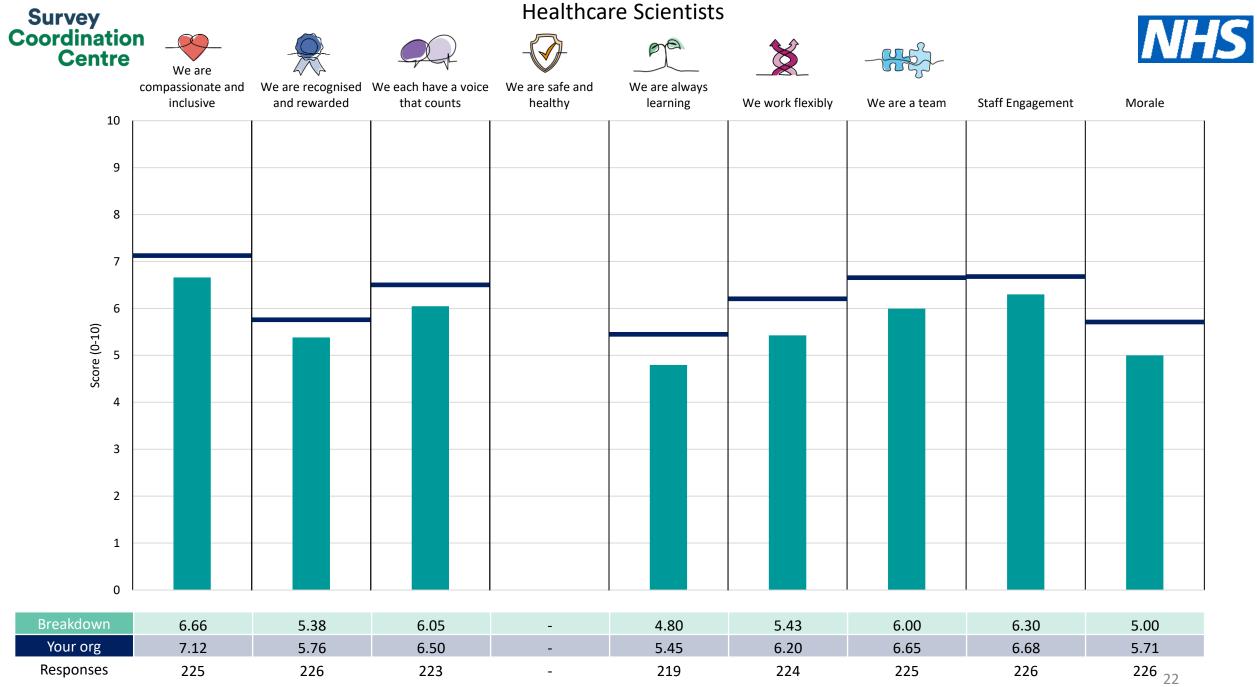

This breakdown report for University Hospitals Sussex NHS Foundation Trust contains results by breakdown area for People Promise element and theme results from the 2023 NHS Staff Survey. These results are compared to the unweighted average for your organisation.

**Please note:** It is possible that there are differences between the 'Your org' scores reported in this breakdown report and those in the benchmark report. This is because the results in the benchmark report are weighted to allow for fair comparisons between organisations of a similar type. However, in this report comparisons are made within your organisation so the unweighted organisation result is a more appropriate point of comparison.

The breakdowns used in this report were provided and defined by University Hospitals Sussex NHS Foundation Trust. Details of how the People Promise element and theme scores were calculated are included in the Technical Document, available to download from our results website.