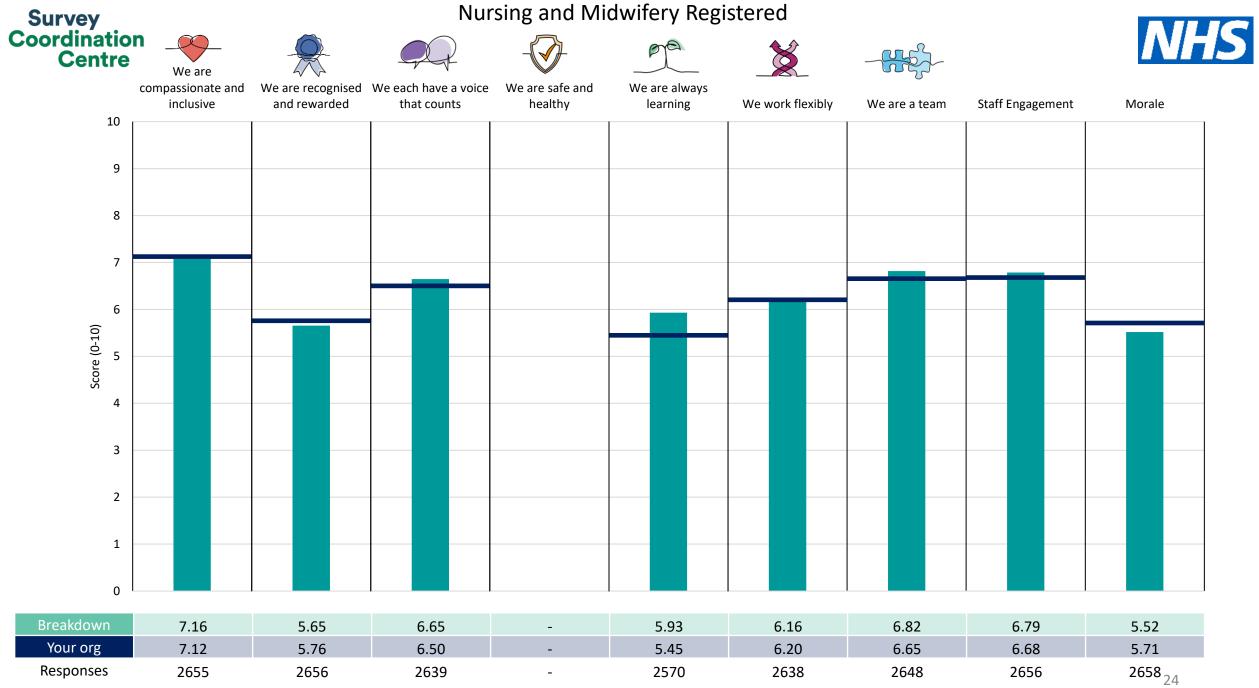

| Add Prof Scientific and Technic  | 17 |
|----------------------------------|----|
| Additional Clinical Services     | 18 |
| Administrative and Clerical      | 19 |
| Allied Health Professionals      | 20 |
| Estates and Ancillary            | 21 |
| Healthcare Scientists            | 22 |
| Medical and Dental               | 23 |
| Nursing and Midwifery Registered | 24 |