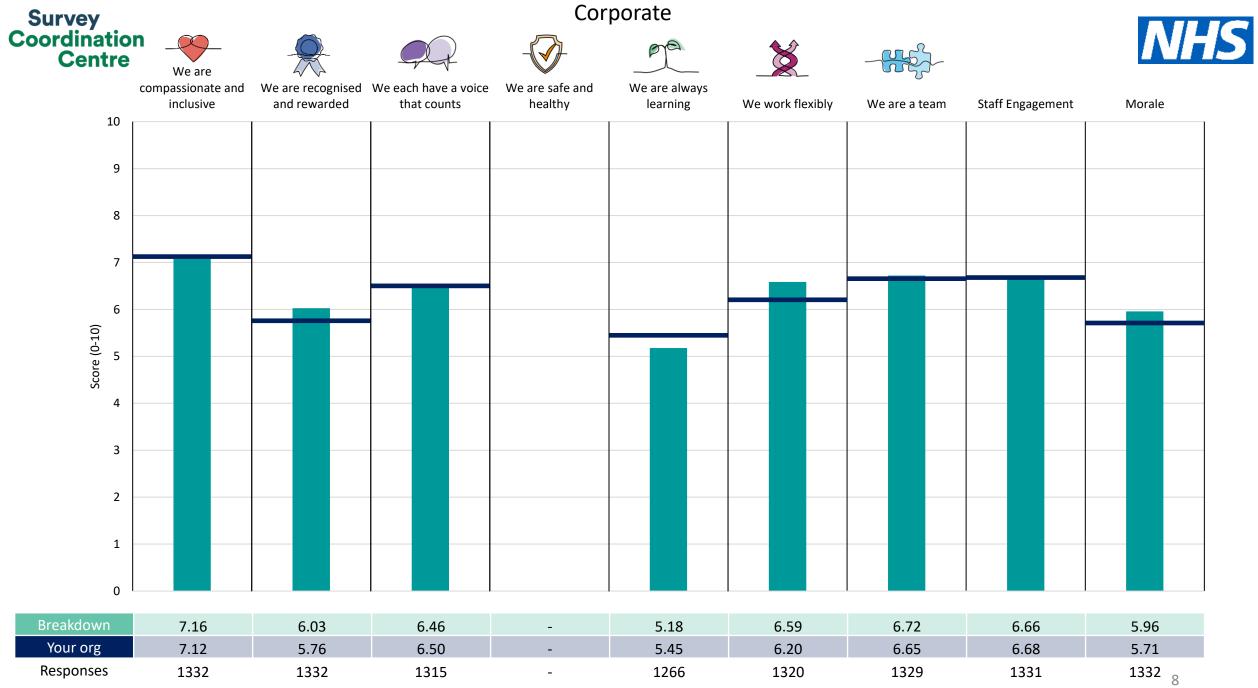

This breakdown report for University Hospitals Sussex NHS Foundation Trust contains results by breakdown area for People Promise element and theme results from the 2023 NHS Staff Survey. These results are compared to the unweighted average for your organisation.

**Please note:** It is possible that there are differences between the 'Your org' scores reported in this breakdown report and those in the benchmark report. This is because the results in the benchmark report are weighted to allow for fair comparisons between organisations of a similar type. However, in this report comparisons are made within your organisation so the unweighted organisation result is a more appropriate point of comparison.

The breakdowns used in this report were provided and defined by University Hospitals Sussex NHS Foundation Trust. Details of how the People Promise element and theme scores were calculated are included in the Technical Document, available to download from our results website.