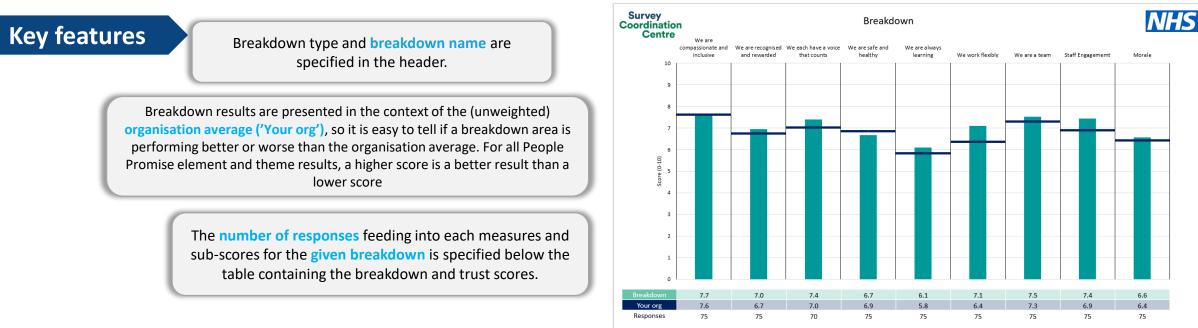

This breakdown report for University Hospitals Sussex NHS Foundation Trust contains results by breakdown area for People Promise element and theme results from the 2023 NHS Staff Survey. These results are compared to the unweighted average for your organisation.

**Please note:** It is possible that there are differences between the 'Your org' scores reported in this breakdown report and those in the benchmark report. This is because the results in the benchmark report are weighted to allow for fair comparisons between organisations of a similar type. However, in this report comparisons are made within your organisation so the unweighted organisation result is a more appropriate point of comparison.

The breakdowns used in this report were provided and defined by University Hospitals Sussex NHS Foundation Trust. Details of how the People Promise element and theme scores were calculated are included in the Technical Document, available to download from our results website.

! Note: when there are less than 10 responses in a group, results are suppressed to protect staff confidentiality, for some organisations this could mean that all breakdown results are suppressed.

Survey Coordination Centre