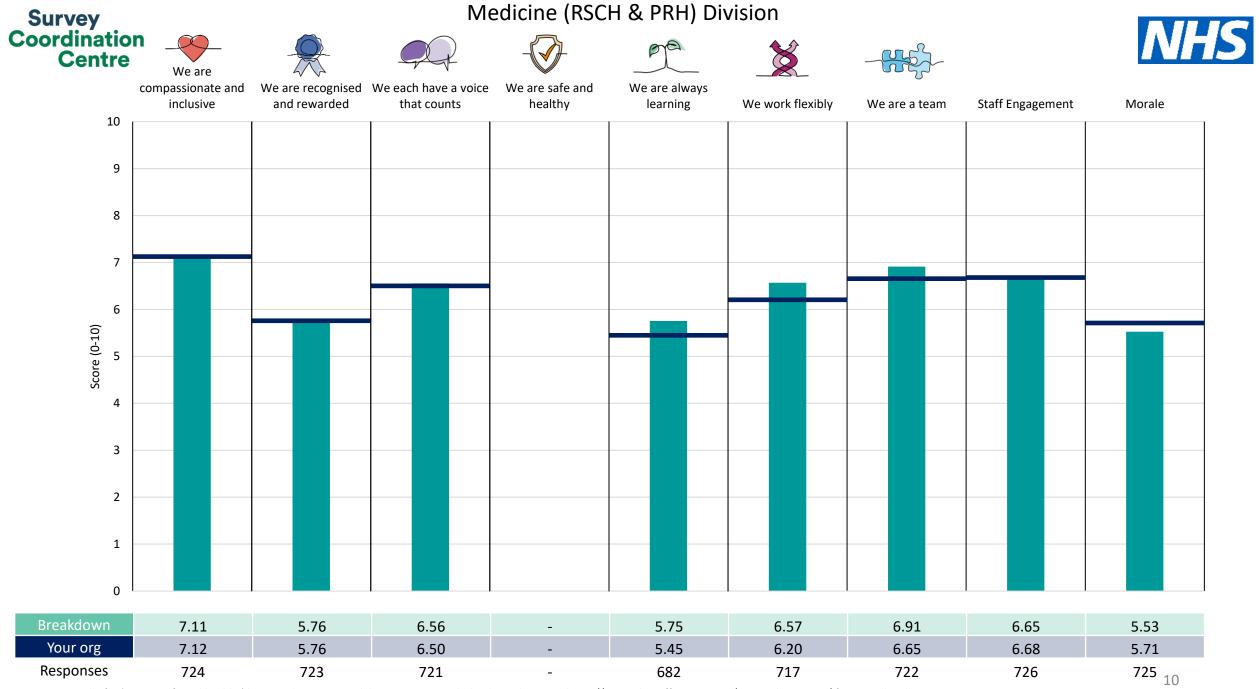

This breakdown report for University Hospitals Sussex NHS Foundation Trust contains results by breakdown area for People Promise element and theme results from the 2023 NHS Staff Survey. These results are compared to the unweighted average for your organisation.

**Please note:** It is possible that there are differences between the 'Your org' scores reported in this breakdown report and those in the benchmark report. This is because the results in the benchmark report are weighted to allow for fair comparisons between organisations of a similar type. However, in this report comparisons are made within your organisation so the unweighted organisation result is a more appropriate point of comparison.

The breakdowns used in this report were provided and defined by University Hospitals Sussex NHS Foundation Trust. Details of how the People Promise element and theme scores were calculated are included in the Technical Document, available to download from our results website.