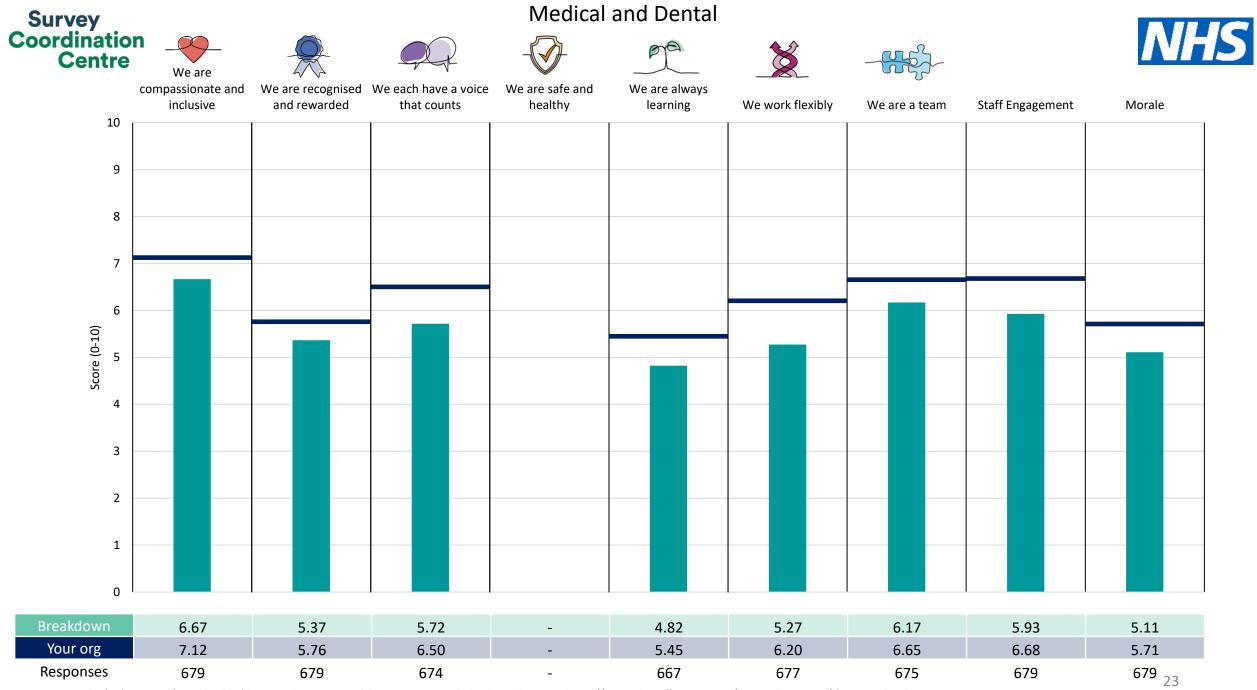

This breakdown report for University Hospitals Sussex NHS Foundation Trust contains results by breakdown area for People Promise element and theme results from the 2023 NHS Staff Survey. These results are compared to the unweighted average for your organisation.

**Please note:** It is possible that there are differences between the 'Your org' scores reported in this breakdown report and those in the benchmark report. This is because the results in the benchmark report are weighted to allow for fair comparisons between organisations of a similar type. However, in this report comparisons are made within your organisation so the unweighted organisation result is a more appropriate point of comparison.

The breakdowns used in this report were provided and defined by University Hospitals Sussex NHS Foundation Trust. Details of how the People Promise element and theme scores were calculated are included in the Technical Document, available to download from our results website.