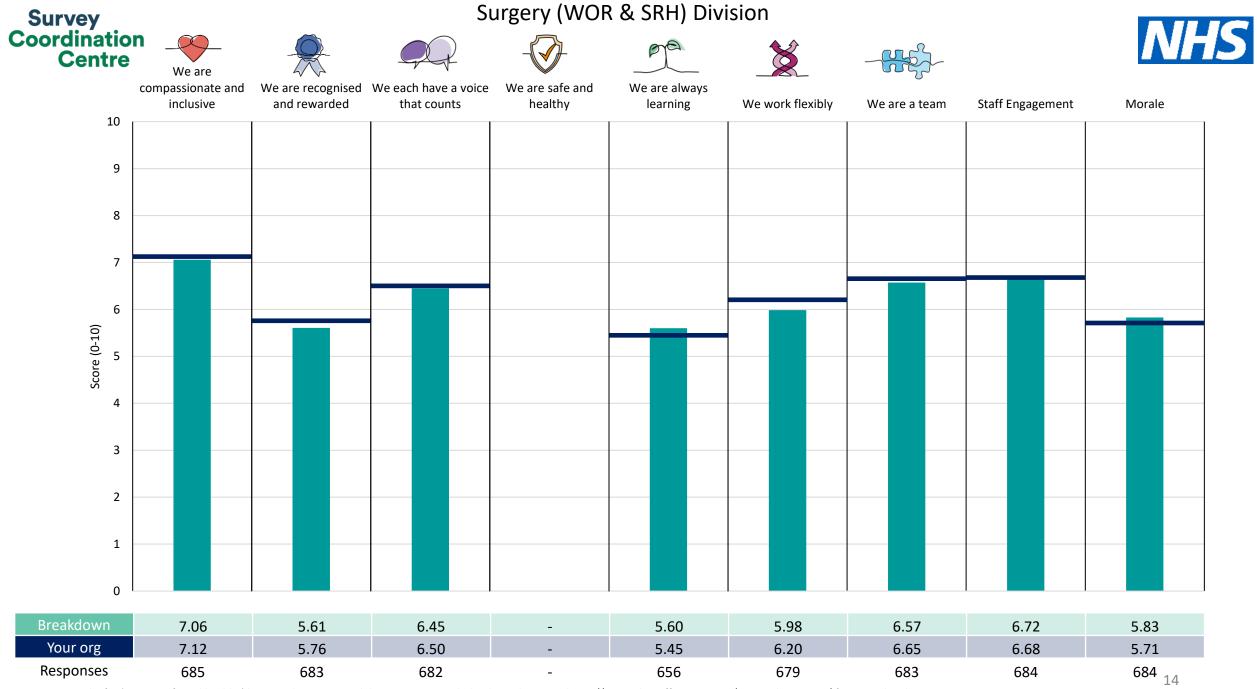

This breakdown report for University Hospitals Sussex NHS Foundation Trust contains results by breakdown area for People Promise element and theme results from the 2023 NHS Staff Survey. These results are compared to the unweighted average for your organisation.

**Please note:** It is possible that there are differences between the 'Your org' scores reported in this breakdown report and those in the benchmark report. This is because the results in the benchmark report are weighted to allow for fair comparisons between organisations of a similar type. However, in this report comparisons are made within your organisation so the unweighted organisation result is a more appropriate point of comparison.

The breakdowns used in this report were provided and defined by University Hospitals Sussex NHS Foundation Trust. Details of how the People Promise element and theme scores were calculated are included in the Technical Document, available to download from our results website.