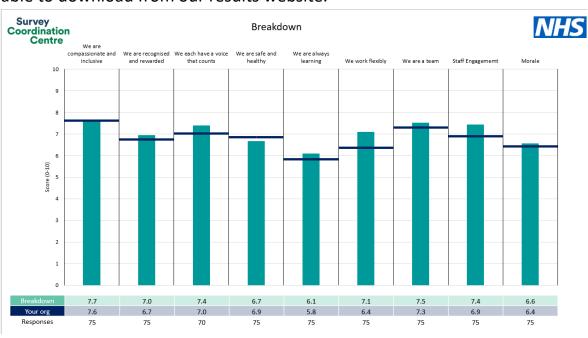

This breakdown report for Coventry and Warwickshire Partnership NHS Trust contains results by breakdown area for People Promise element and theme results from the 2023 NHS Staff Survey. These results are compared to the unweighted average for your organisation.

**Please note:** It is possible that there are differences between the 'Your org' scores reported in this breakdown report and those in the benchmark report. This is because the results in the benchmark report are weighted to allow for fair comparisons between organisations of a similar type. However, in this report comparisons are made within your organisation so the unweighted organisation result is a more appropriate point of comparison.

#### **Key features**

Breakdown type and **breakdown name** are specified in the header.

Breakdown results are presented in the context of the (unweighted) organisation average ('Your org'), so it is easy to tell if a breakdown area is performing better or worse than the organisation average. For all People Promise element and theme results, a higher score is a better result than a lower score

The number of responses feeding into each measures and sub-scores for the given breakdown is specified below the table containing the breakdown and trust scores.

! Note: when there are less than 10 responses in a group, results are suppressed to protect staff confidentiality, for some organisations this could mean that all breakdown results are suppressed.

#### Add Prof Scientific and Technic