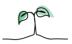

This breakdown report for Coventry and Warwickshire Partnership NHS Trust contains results by breakdown area for People Promise element and theme results from the 2023 NHS Staff Survey. These results are compared to the unweighted average for your organisation.

#### **Key features**

Breakdown type and **breakdown name** are specified in the header.

Breakdown results are presented in the context of the (unweighted) organisation average ('Your org'), so it is easy to tell if a breakdown area is performing better or worse than the organisation average. For all People Promise element and theme results, a higher score is a better result than a lower score

The number of responses feeding into each measures and sub-scores for the given breakdown is specified below the table containing the breakdown and trust scores.

! Note: when there are less than 10 responses in a group, results are suppressed to protect staff confidentiality, for some organisations this could mean that all breakdown results are suppressed.