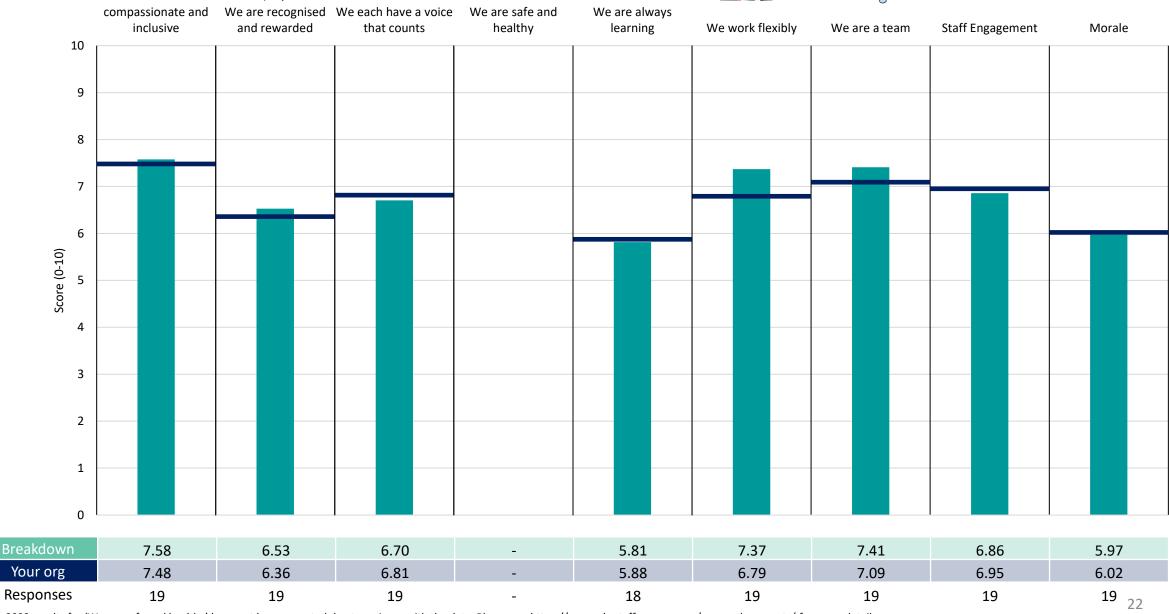

#### **Key features**

Breakdown type and **breakdown name** are specified in the header.

Breakdown results are presented in the context of the (unweighted) organisation average ('Your org'), so it is easy to tell if a breakdown area is performing better or worse than the organisation average. For all People Promise element and theme results, a higher score is a better result than a lower score

The number of responses feeding into each measures and sub-scores for the given breakdown is specified below the table containing the breakdown and trust scores.

! Note: when there are less than 10 responses in a group, results are suppressed to protect staff confidentiality, for some organisations this could mean that all breakdown results are suppressed.

#### Administrative and Clerical