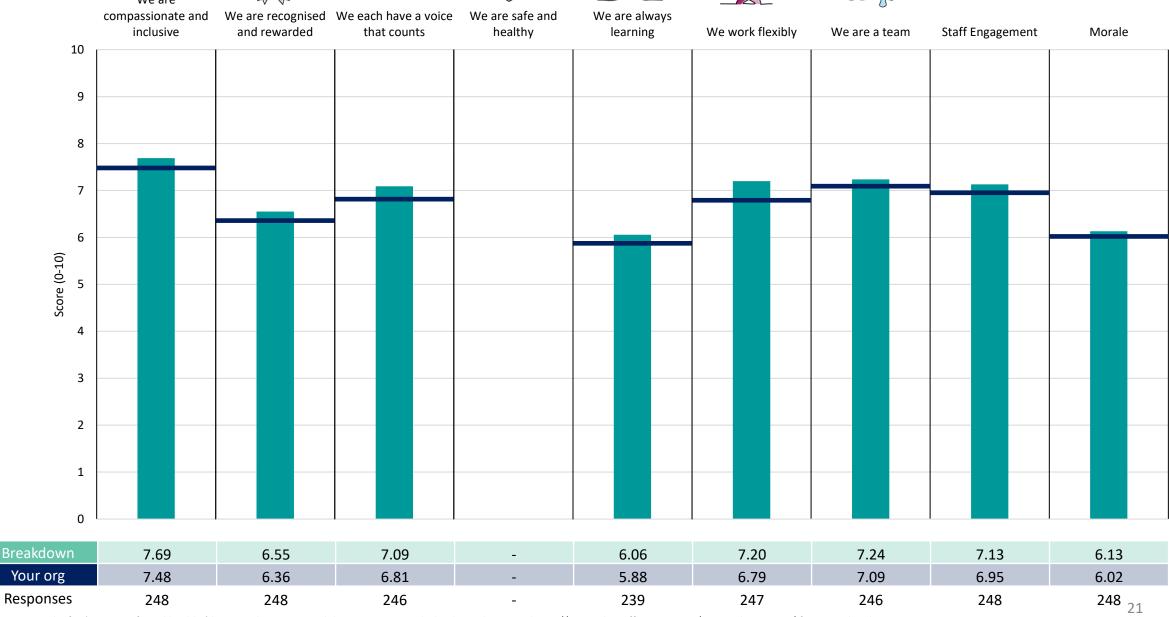

#### **Key features**

Breakdown type and **breakdown name** are specified in the header.

Breakdown results are presented in the context of the (unweighted) organisation average ('Your org'), so it is easy to tell if a breakdown area is performing better or worse than the organisation average. For all People Promise element and theme results, a higher score is a better result than a lower score

The number of responses feeding into each measures and sub-scores for the given breakdown is specified below the table containing the breakdown and trust scores.

! Note: when there are less than 10 responses in a group, results are suppressed to protect staff confidentiality, for some organisations this could mean that all breakdown results are suppressed.

#### **Additional Clinical Services**