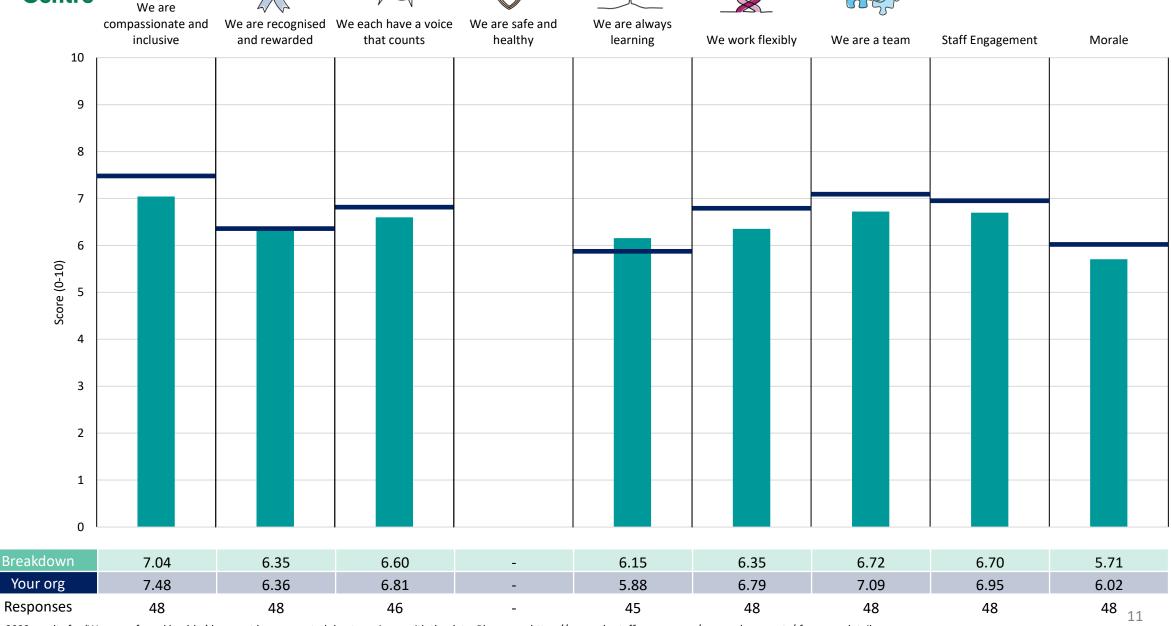

#### **Additional Clinical Services**

#### **Key features**

Breakdown type and **breakdown name** are specified in the header.

Breakdown results are presented in the context of the (unweighted) organisation average ('Your org'), so it is easy to tell if a breakdown area is performing better or worse than the organisation average. For all People Promise element and theme results, a higher score is a better result than a lower score

The number of responses feeding into each measures and sub-scores for the given breakdown is specified below the table containing the breakdown and trust scores.

! Note: when there are less than 10 responses in a group, results are suppressed to protect staff confidentiality, for some organisations this could mean that all breakdown results are suppressed.