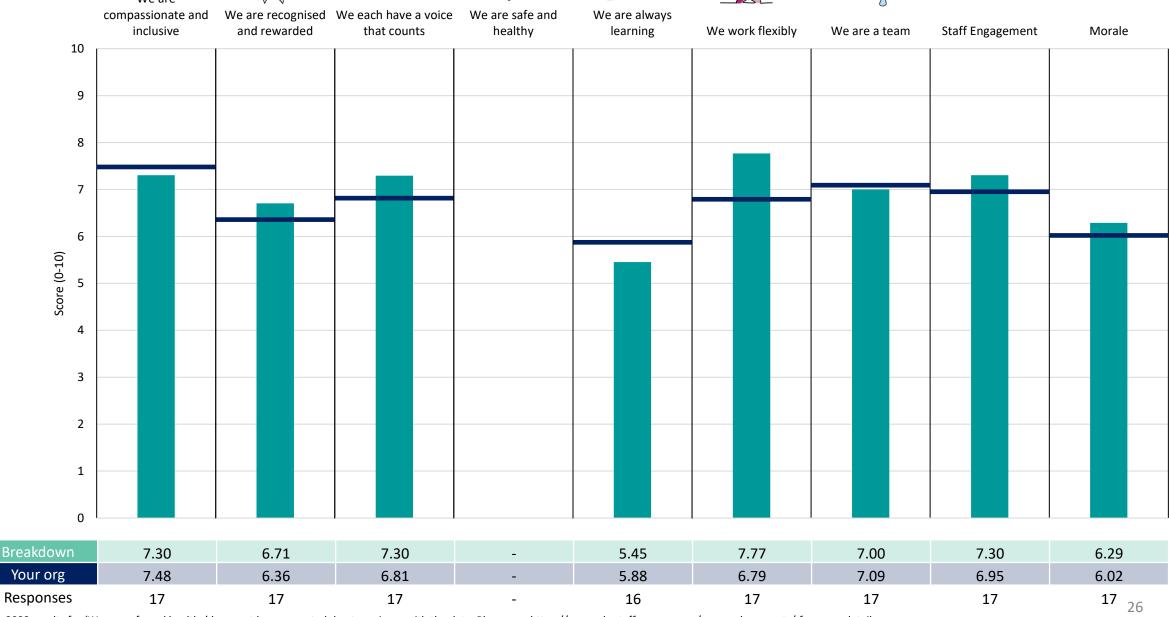

#### **Key features**

Breakdown type and **breakdown name** are specified in the header.

Breakdown results are presented in the context of the (unweighted) organisation average ('Your org'), so it is easy to tell if a breakdown area is performing better or worse than the organisation average. For all People Promise element and theme results, a higher score is a better result than a lower score

The number of responses feeding into each measures and sub-scores for the given breakdown is specified below the table containing the breakdown and trust scores.

! Note: when there are less than 10 responses in a group, results are suppressed to protect staff confidentiality, for some organisations this could mean that all breakdown results are suppressed.