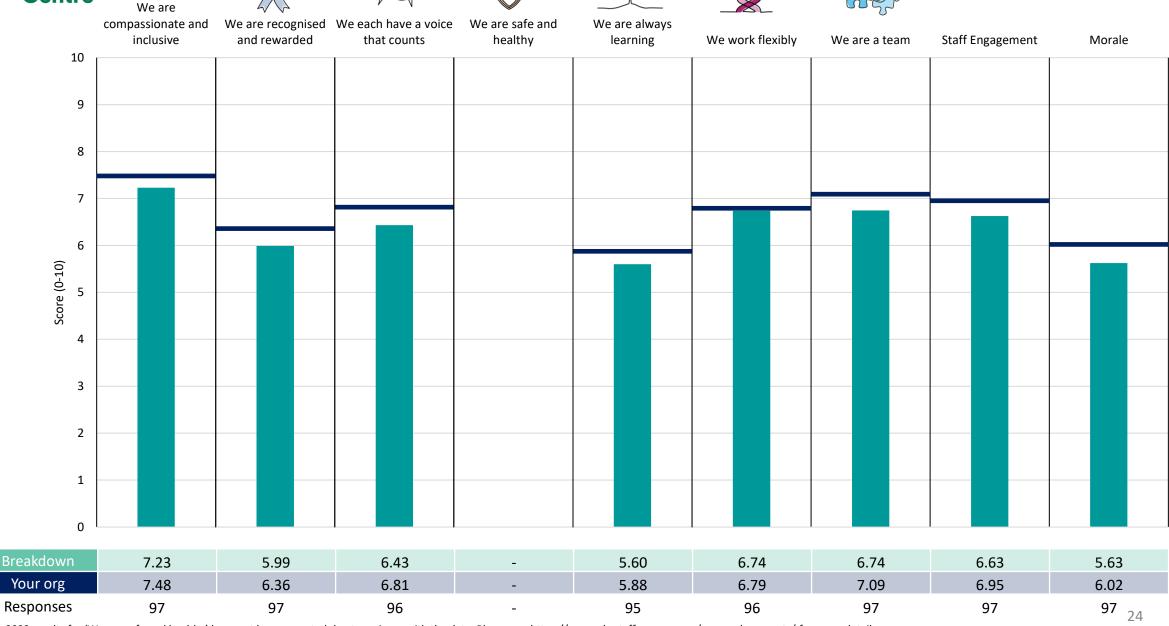

#### **Key features**

Breakdown type and **breakdown name** are specified in the header.

Breakdown results are presented in the context of the (unweighted) organisation average ('Your org'), so it is easy to tell if a breakdown area is performing better or worse than the organisation average. For all People Promise element and theme results, a higher score is a better result than a lower score

The number of responses feeding into each measures and sub-scores for the given breakdown is specified below the table containing the breakdown and trust scores.

! Note: when there are less than 10 responses in a group, results are suppressed to protect staff confidentiality, for some organisations this could mean that all breakdown results are suppressed.