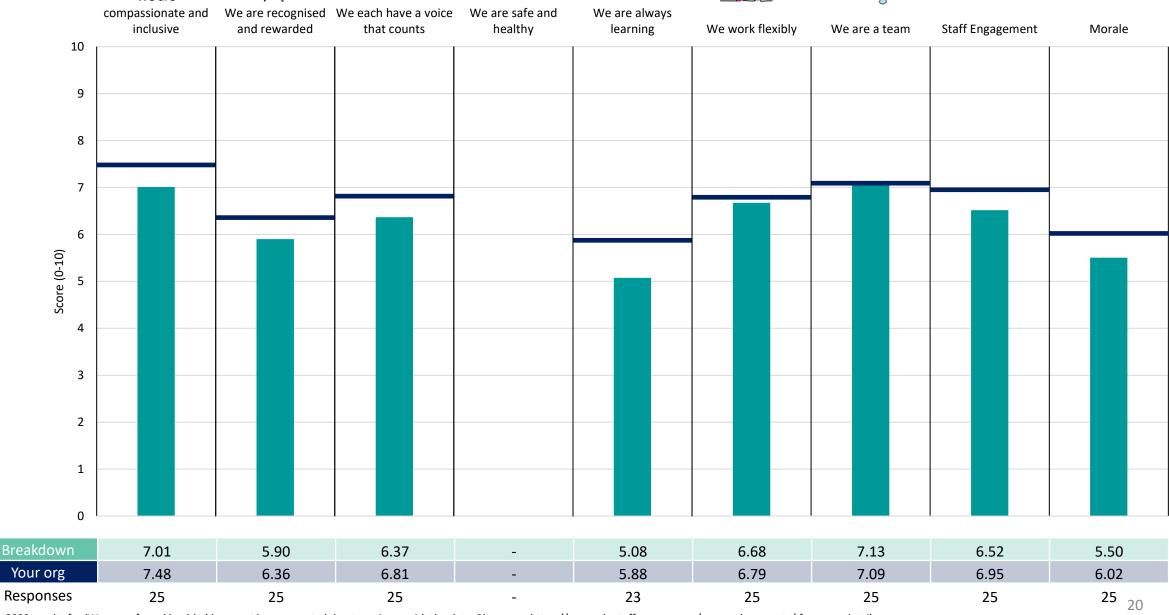

#### **Key features**

Breakdown type and **breakdown name** are specified in the header.

Breakdown results are presented in the context of the (unweighted) organisation average ('Your org'), so it is easy to tell if a breakdown area is performing better or worse than the organisation average. For all People Promise element and theme results, a higher score is a better result than a lower score

The number of responses feeding into each measures and sub-scores for the given breakdown is specified below the table containing the breakdown and trust scores.

! Note: when there are less than 10 responses in a group, results are suppressed to protect staff confidentiality, for some organisations this could mean that all breakdown results are suppressed.

#### Add Prof Scientific and Technic