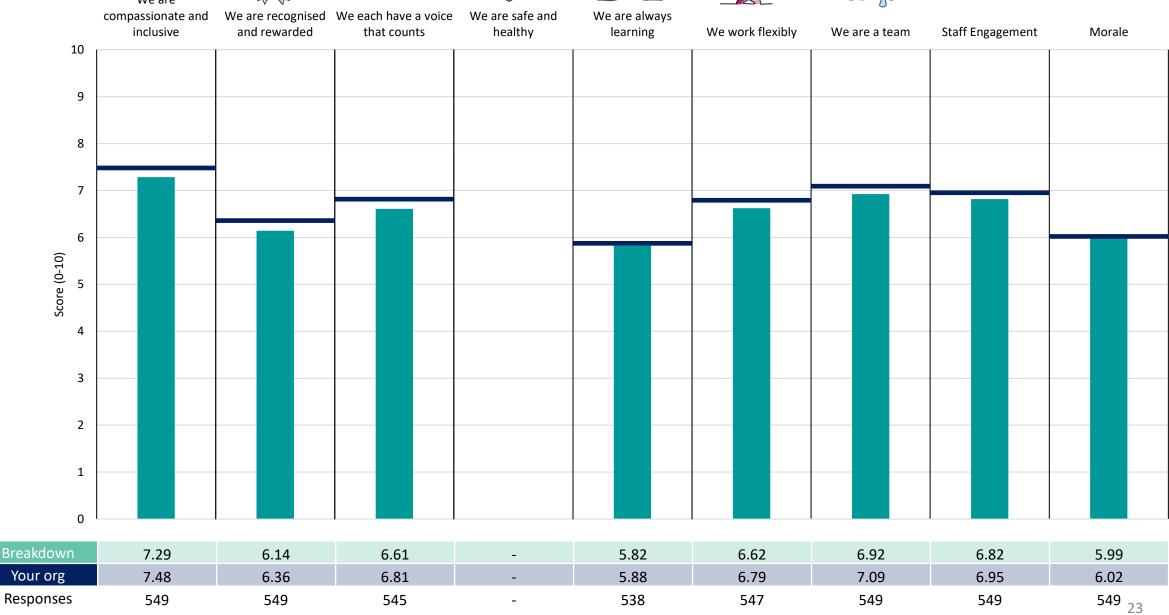

#### **Key features**

Breakdown type and **breakdown name** are specified in the header.

Breakdown results are presented in the context of the (unweighted) organisation average ('Your org'), so it is easy to tell if a breakdown area is performing better or worse than the organisation average. For all People Promise element and theme results, a higher score is a better result than a lower score

The number of responses feeding into each measures and sub-scores for the given breakdown is specified below the table containing the breakdown and trust scores.

! Note: when there are less than 10 responses in a group, results are suppressed to protect staff confidentiality, for some organisations this could mean that all breakdown results are suppressed.