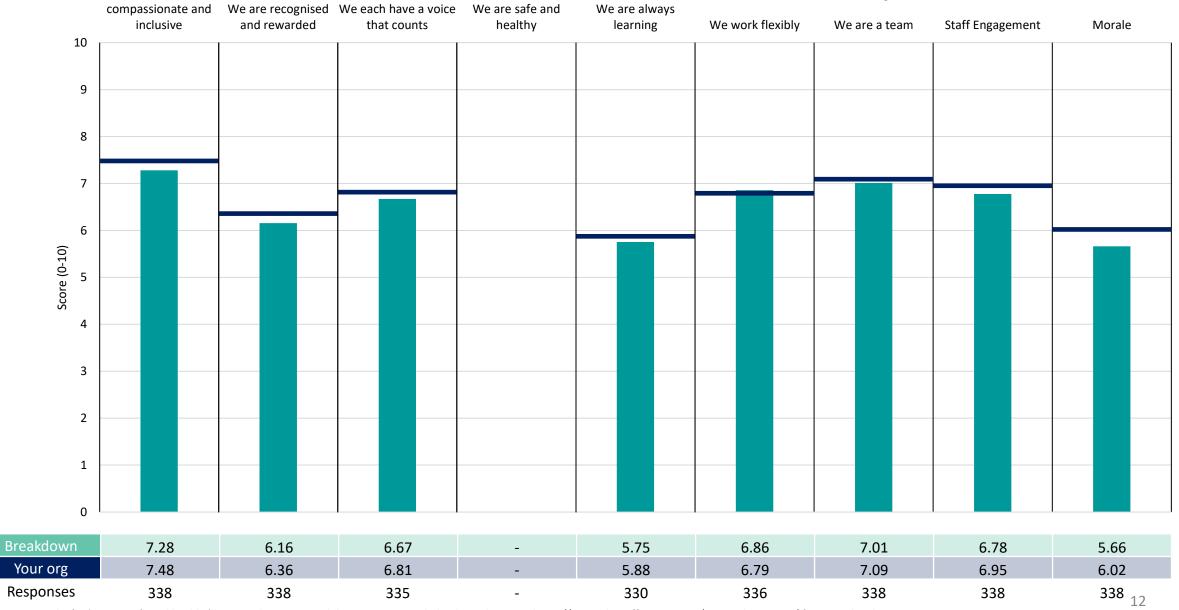

This breakdown report for Coventry and Warwickshire Partnership NHS Trust contains results by breakdown area for People Promise element and theme results from the 2023 NHS Staff Survey. These results are compared to the unweighted average for your organisation.

#### **Key features**

Breakdown type and **breakdown name** are specified in the header.

Breakdown results are presented in the context of the (unweighted) organisation average ('Your org'), so it is easy to tell if a breakdown area is performing better or worse than the organisation average. For all People Promise element and theme results, a higher score is a better result than a lower score

The number of responses feeding into each measures and sub-scores for the given breakdown is specified below the table containing the breakdown and trust scores.

! Note: when there are less than 10 responses in a group, results are suppressed to protect staff confidentiality, for some organisations this could mean that all breakdown results are suppressed.