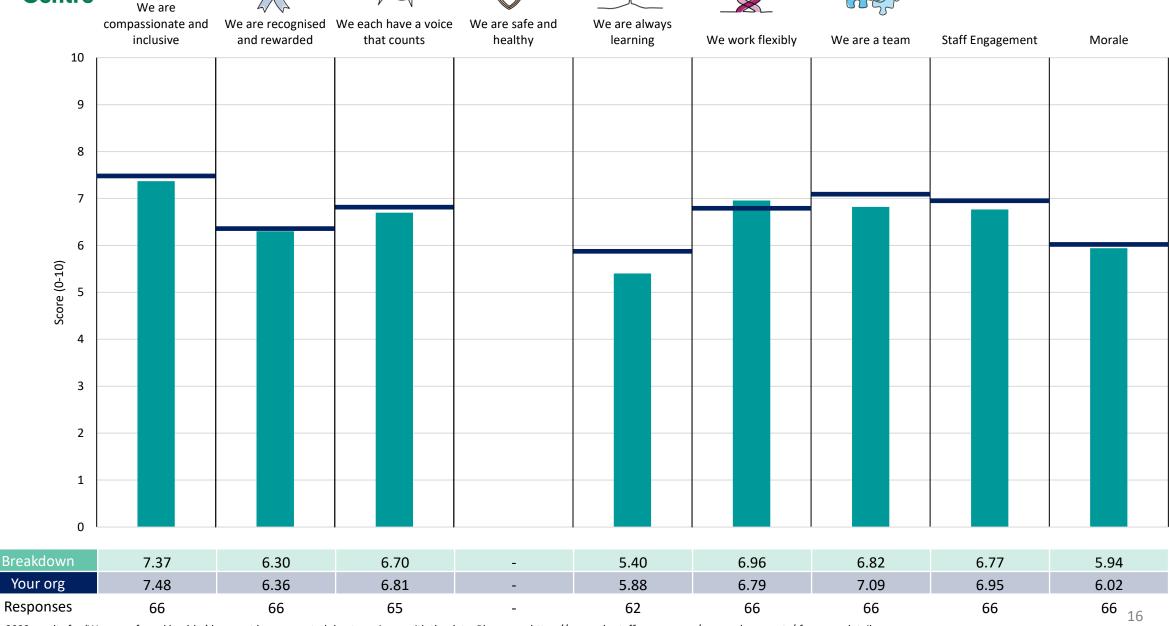

This breakdown report for Coventry and Warwickshire Partnership NHS Trust contains results by breakdown area for People Promise element and theme results from the 2023 NHS Staff Survey. These results are compared to the unweighted average for your organisation.

#### **Key features**

Breakdown type and **breakdown name** are specified in the header.

Breakdown results are presented in the context of the (unweighted) organisation average ('Your org'), so it is easy to tell if a breakdown area is performing better or worse than the organisation average. For all People Promise element and theme results, a higher score is a better result than a lower score

The number of responses feeding into each measures and sub-scores for the given breakdown is specified below the table containing the breakdown and trust scores.

! Note: when there are less than 10 responses in a group, results are suppressed to protect staff confidentiality, for some organisations this could mean that all breakdown results are suppressed.

### **Director of Nursing**