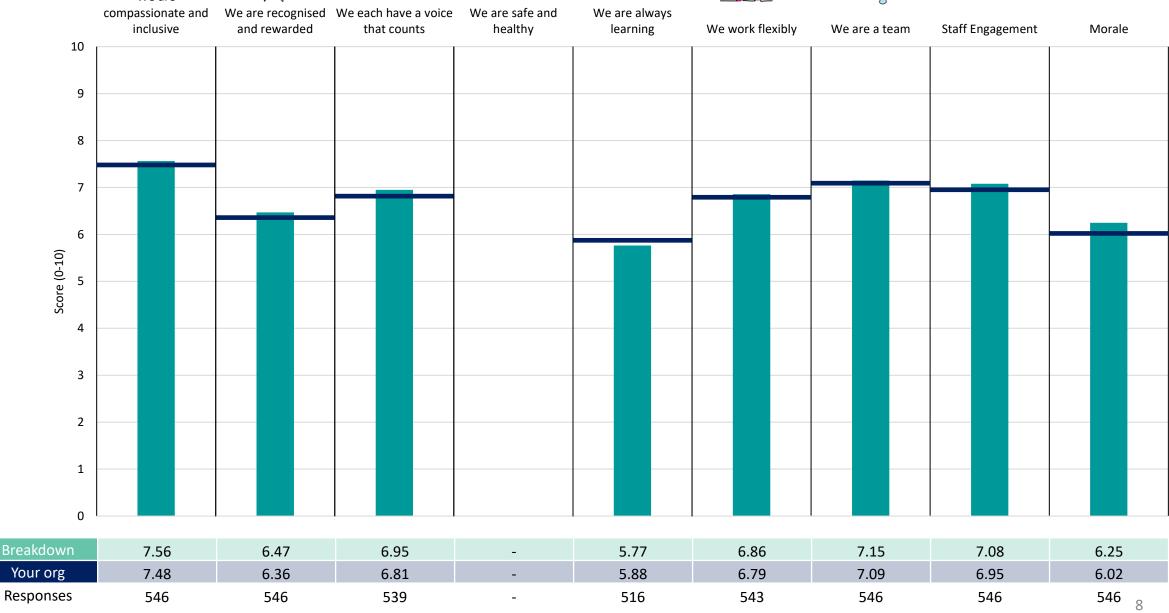

This breakdown report for Coventry and Warwickshire Partnership NHS Trust contains results by breakdown area for People Promise element and theme results from the 2023 NHS Staff Survey. These results are compared to the unweighted average for your organisation.

#### **Key features**

Breakdown type and **breakdown name** are specified in the header.

Breakdown results are presented in the context of the (unweighted) organisation average ('Your org'), so it is easy to tell if a breakdown area is performing better or worse than the organisation average. For all People Promise element and theme results, a higher score is a better result than a lower score

The number of responses feeding into each measures and sub-scores for the given breakdown is specified below the table containing the breakdown and trust scores.

! Note: when there are less than 10 responses in a group, results are suppressed to protect staff confidentiality, for some organisations this could mean that all breakdown results are suppressed.