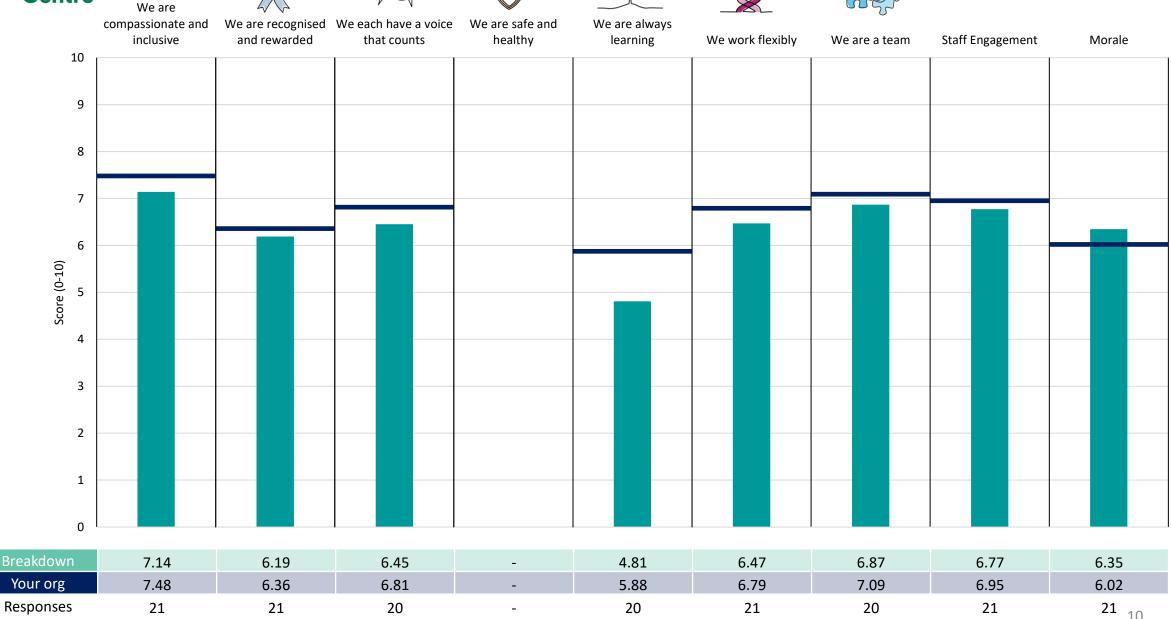

#### Add Prof Scientific and Technic

#### **Key features**

Breakdown type and **breakdown name** are specified in the header.

Breakdown results are presented in the context of the (unweighted) organisation average ('Your org'), so it is easy to tell if a breakdown area is performing better or worse than the organisation average. For all People Promise element and theme results, a higher score is a better result than a lower score

The number of responses feeding into each measures and sub-scores for the given breakdown is specified below the table containing the breakdown and trust scores.

! Note: when there are less than 10 responses in a group, results are suppressed to protect staff confidentiality, for some organisations this could mean that all breakdown results are suppressed.