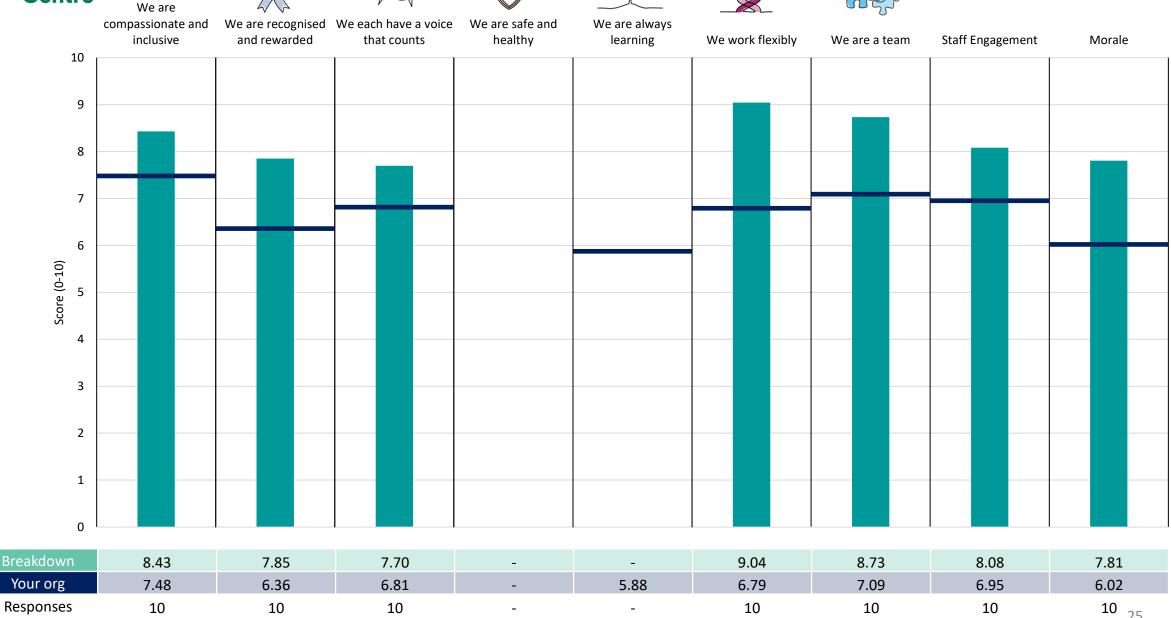

#### **Key features**

Breakdown type and **breakdown name** are specified in the header.

Breakdown results are presented in the context of the (unweighted) organisation average ('Your org'), so it is easy to tell if a breakdown area is performing better or worse than the organisation average. For all People Promise element and theme results, a higher score is a better result than a lower score

The number of responses feeding into each measures and sub-scores for the given breakdown is specified below the table containing the breakdown and trust scores.

! Note: when there are less than 10 responses in a group, results are suppressed to protect staff confidentiality, for some organisations this could mean that all breakdown results are suppressed.