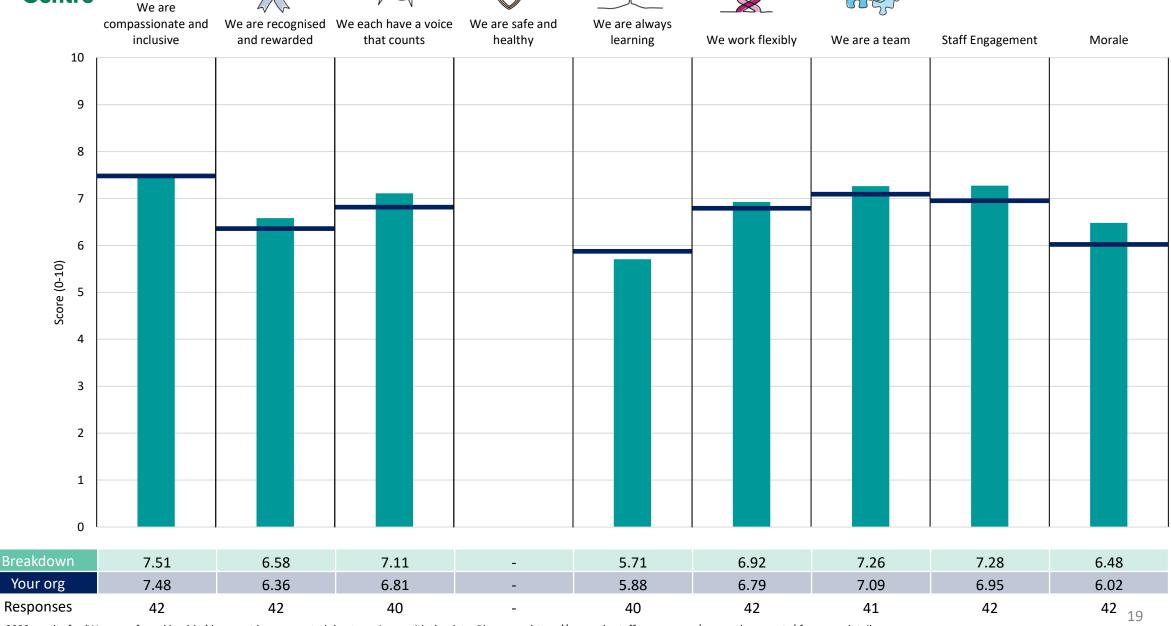

### **Director of Operations**

#### **Estates and Facilities**

#### **Key features**

Breakdown type and **breakdown name** are specified in the header.

Breakdown results are presented in the context of the (unweighted) organisation average ('Your org'), so it is easy to tell if a breakdown area is performing better or worse than the organisation average. For all People Promise element and theme results, a higher score is a better result than a lower score

The number of responses feeding into each measures and sub-scores for the given breakdown is specified below the table containing the breakdown and trust scores.

! Note: when there are less than 10 responses in a group, results are suppressed to protect staff confidentiality, for some organisations this could mean that all breakdown results are suppressed.