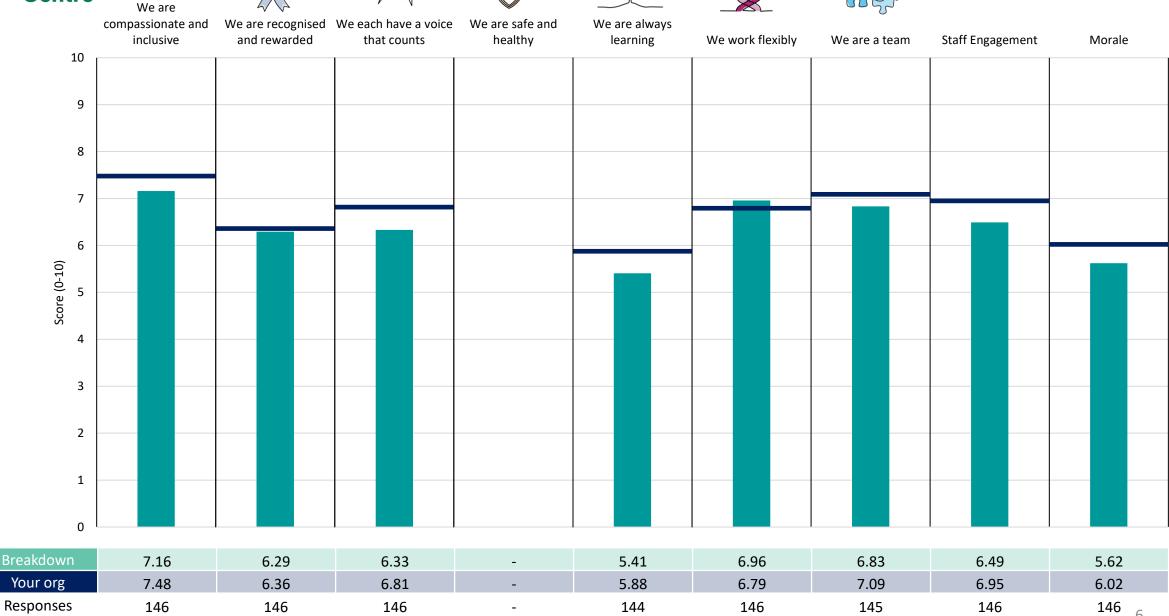

This breakdown report for Coventry and Warwickshire Partnership NHS Trust contains results by breakdown area for People Promise element and theme results from the 2023 NHS Staff Survey. These results are compared to the unweighted average for your organisation.

**Please note:** It is possible that there are differences between the 'Your org' scores reported in this breakdown report and those in the benchmark report. This is because the results in the benchmark report are weighted to allow for fair comparisons between organisations of a similar type. However, in this report comparisons are made within your organisation so the unweighted organisation result is a more appropriate point of comparison.

#### **Key features**

Breakdown type and **breakdown name** are specified in the header.

Breakdown results are presented in the context of the (unweighted) organisation average ('Your org'), so it is easy to tell if a breakdown area is performing better or worse than the organisation average. For all People Promise element and theme results, a higher score is a better result than a lower score

The number of responses feeding into each measures and sub-scores for the given breakdown is specified below the table containing the breakdown and trust scores.

! Note: when there are less than 10 responses in a group, results are suppressed to protect staff confidentiality, for some organisations this could mean that all breakdown results are suppressed.

#### **Additional Clinical Services**