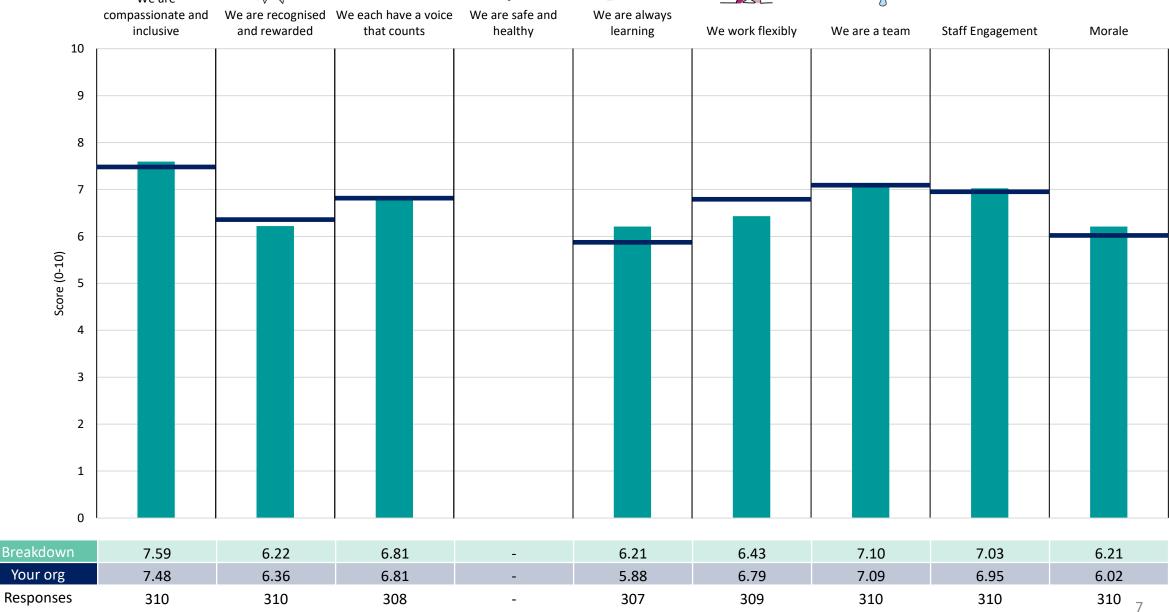

This breakdown report for Coventry and Warwickshire Partnership NHS Trust contains results by breakdown area for People Promise element and theme results from the 2023 NHS Staff Survey. These results are compared to the unweighted average for your organisation.

**Please note:** It is possible that there are differences between the 'Your org' scores reported in this breakdown report and those in the benchmark report. This is because the results in the benchmark report are weighted to allow for fair comparisons between organisations of a similar type. However, in this report comparisons are made within your organisation so the unweighted organisation result is a more appropriate point of comparison.

#### **Key features**

Breakdown type and **breakdown name** are specified in the header.

Breakdown results are presented in the context of the (unweighted) organisation average ('Your org'), so it is easy to tell if a breakdown area is performing better or worse than the organisation average. For all People Promise element and theme results, a higher score is a better result than a lower score

The number of responses feeding into each measures and sub-scores for the given breakdown is specified below the table containing the breakdown and trust scores.

! Note: when there are less than 10 responses in a group, results are suppressed to protect staff confidentiality, for some organisations this could mean that all breakdown results are suppressed.

#### Administrative and Clerical