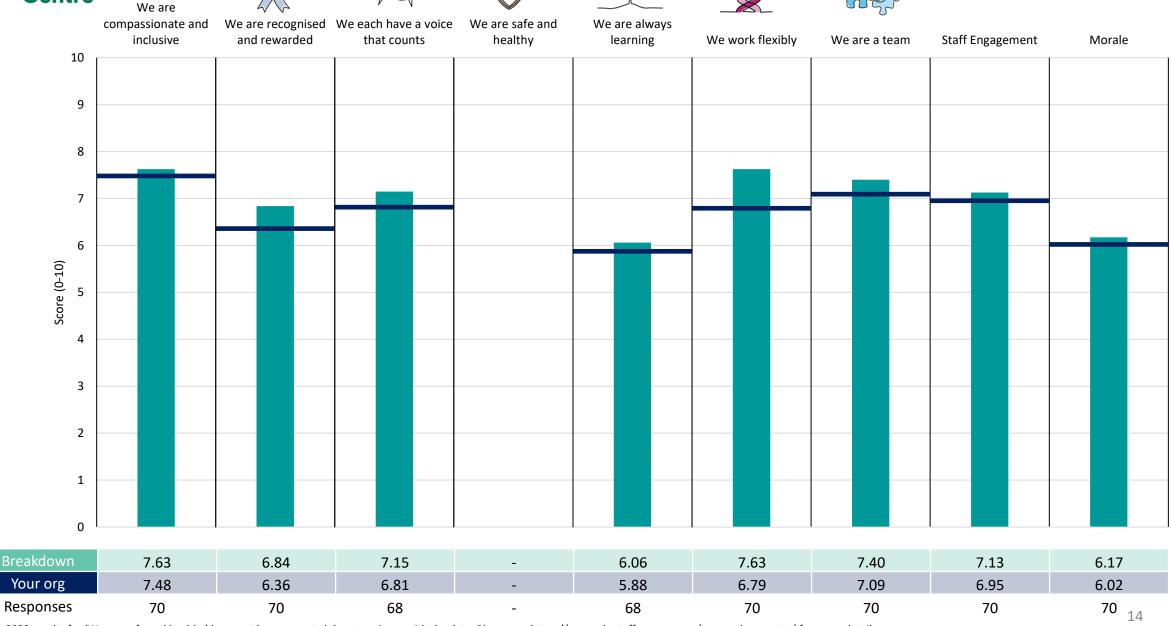

### Community Health & Wellbeing

This breakdown report for Coventry and Warwickshire Partnership NHS Trust contains results by breakdown area for People Promise element and theme results from the 2023 NHS Staff Survey. These results are compared to the unweighted average for your organisation.

#### **Key features**

Breakdown type and **breakdown name** are specified in the header.

Breakdown results are presented in the context of the (unweighted) organisation average ('Your org'), so it is easy to tell if a breakdown area is performing better or worse than the organisation average. For all People Promise element and theme results, a higher score is a better result than a lower score

The number of responses feeding into each measures and sub-scores for the given breakdown is specified below the table containing the breakdown and trust scores.

! Note: when there are less than 10 responses in a group, results are suppressed to protect staff confidentiality, for some organisations this could mean that all breakdown results are suppressed.