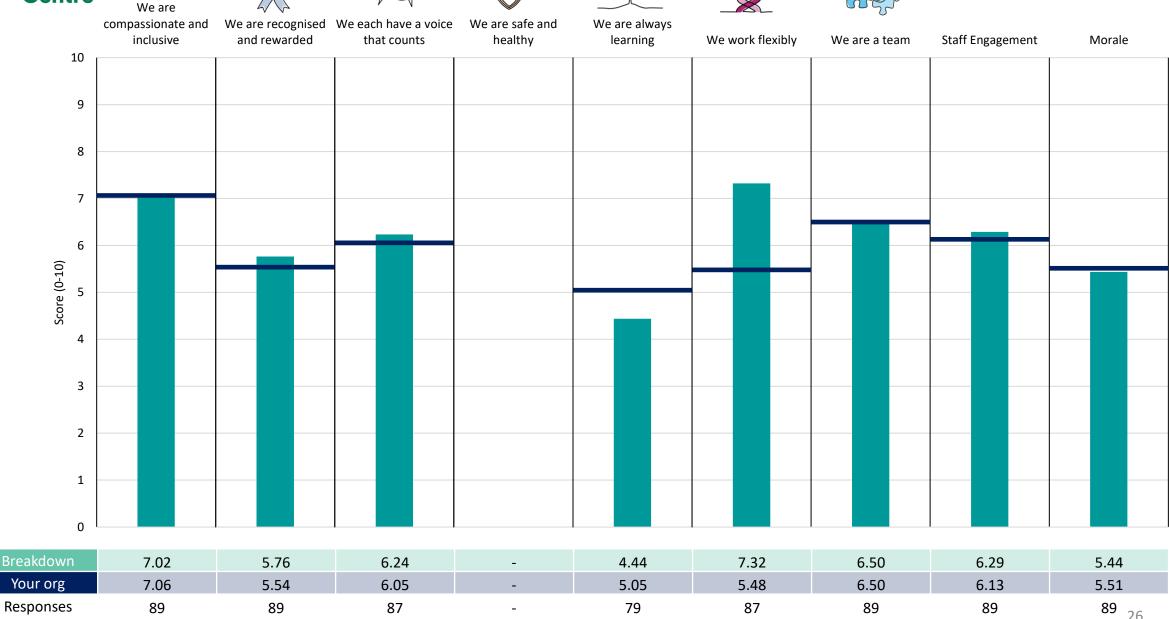

### Operations - CCC

This breakdown report for South Central Ambulance Service NHS Foundation Trust contains results by breakdown area for People Promise element and theme results from the 2023 NHS Staff Survey. These results are compared to the unweighted average for your organisation.

#### **Key features**

Breakdown type and breakdown name are specified in the header.

Breakdown results are presented in the context of the (unweighted) organisation average ('Your org'), so it is easy to tell if a breakdown area is performing better or worse than the organisation average. For all People Promise element and theme results, a higher score is a better result than a lower score

The number of responses feeding into each measures and sub-scores for the given breakdown is specified below the table containing the breakdown and trust scores.

! Note: when there are less than 10 responses in a group, results are suppressed to protect staff confidentiality, for some organisations this could mean that all breakdown results are suppressed.