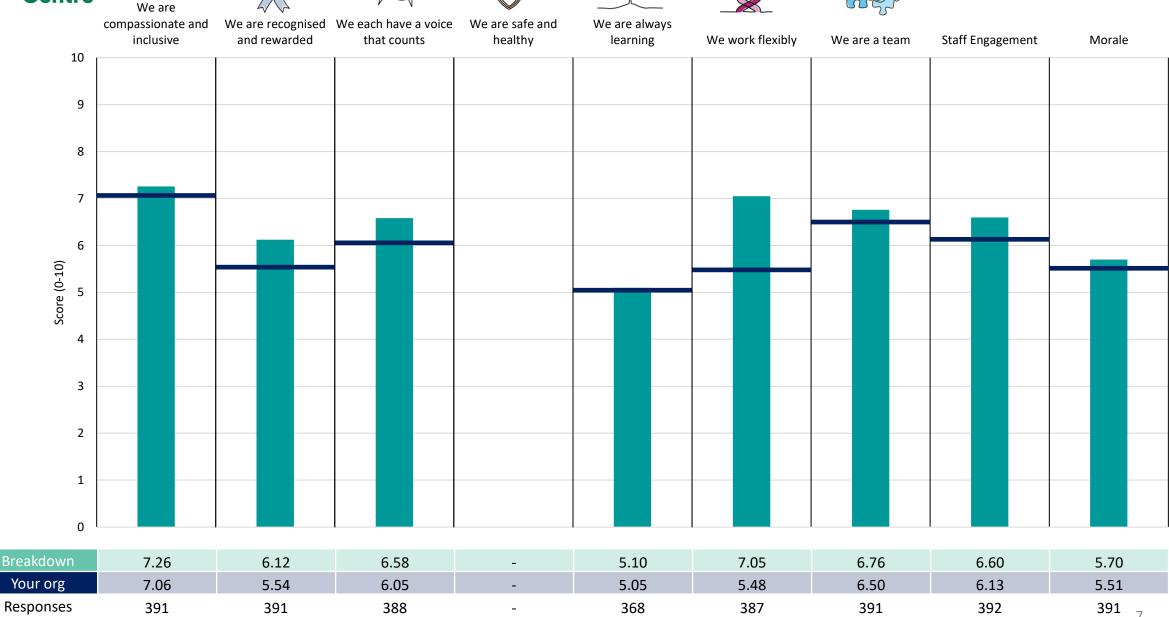

#### Operations - 999

This breakdown report for South Central Ambulance Service NHS Foundation Trust contains results by breakdown area for People Promise element and theme results from the 2023 NHS Staff Survey. These results are compared to the unweighted average for your organisation.

#### **Key features**

Breakdown type and breakdown name are specified in the header.

Breakdown results are presented in the context of the (unweighted) organisation average ('Your org'), so it is easy to tell if a breakdown area is performing better or worse than the organisation average. For all People Promise element and theme results, a higher score is a better result than a lower score

The number of responses feeding into each measures and sub-scores for the given breakdown is specified below the table containing the breakdown and trust scores.

! Note: when there are less than 10 responses in a group, results are suppressed to protect staff confidentiality, for some organisations this could mean that all breakdown results are suppressed.