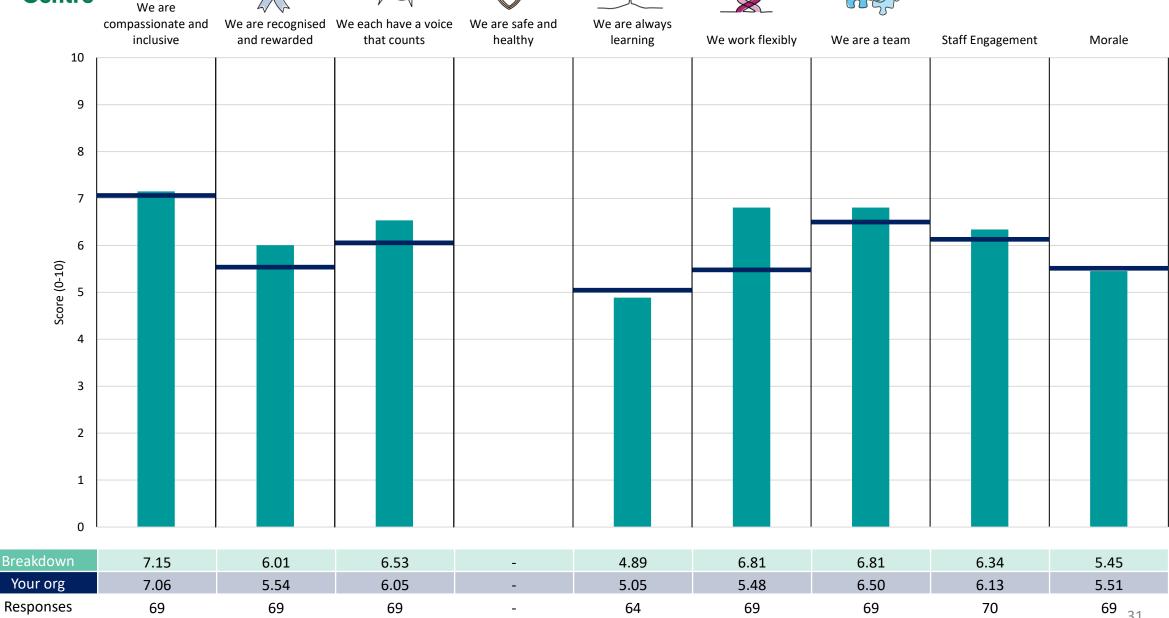

#### **Key features**

Breakdown type and breakdown name are specified in the header.

Breakdown results are presented in the context of the (unweighted) organisation average ('Your org'), so it is easy to tell if a breakdown area is performing better or worse than the organisation average. For all People Promise element and theme results, a higher score is a better result than a lower score

The number of responses feeding into each measures and sub-scores for the given breakdown is specified below the table containing the breakdown and trust scores.

! Note: when there are less than 10 responses in a group, results are suppressed to protect staff confidentiality, for some organisations this could mean that all breakdown results are suppressed.

#### **Corporate Support Services**