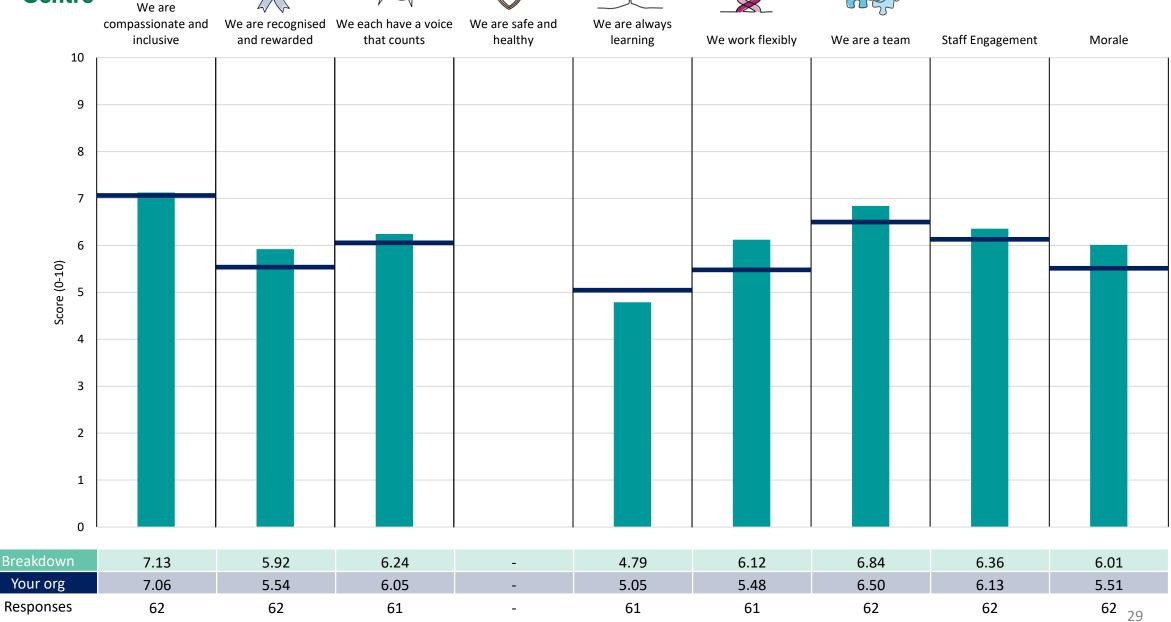

### Operations - CCC

This breakdown report for South Central Ambulance Service NHS Foundation Trust contains results by breakdown area for People Promise element and theme results from the 2023 NHS Staff Survey. These results are compared to the unweighted average for your organisation.

#### **Key features**

Breakdown type and breakdown name are specified in the header.

Breakdown results are presented in the context of the (unweighted) organisation average ('Your org'), so it is easy to tell if a breakdown area is performing better or worse than the organisation average. For all People Promise element and theme results, a higher score is a better result than a lower score

The number of responses feeding into each measures and sub-scores for the given breakdown is specified below the table containing the breakdown and trust scores.

! Note: when there are less than 10 responses in a group, results are suppressed to protect staff confidentiality, for some organisations this could mean that all breakdown results are suppressed.