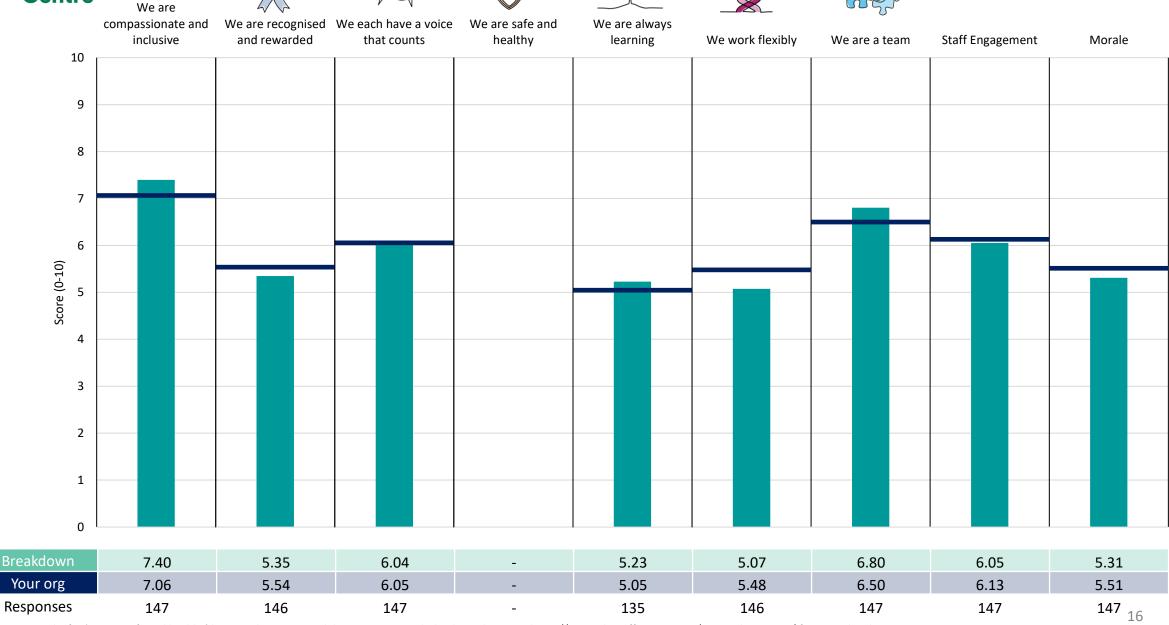

n breakdown is specified below the table containing the breakdown and trust scores.



! Note: when there are less than 10 responses in a group, results are suppressed to protect staff confidentiality, for some organisations this could mean that all breakdown results are suppressed.





### Breakdowns 1

South Central Ambulance Service NHS Foundation Trust 2023 NHS Staff Survey

















#### **Corporate Support Services**





















#### Operations - 999





















### Operations - CCC





















#### **Operations - Support**

















### Breakdowns 2

South Central Ambulance Service NHS Foundation Trust 2023 NHS Staff Survey

#### 999 Management Team



























































































































































#### 999 Specialist Practitioners

















































































#### Commercial Management Team















#### **Corporate Services**













#### **Finance Directorate**













#### **HR** and Education Directorate





















#### **Indirect Resources**





















#### **Operational Support Services**