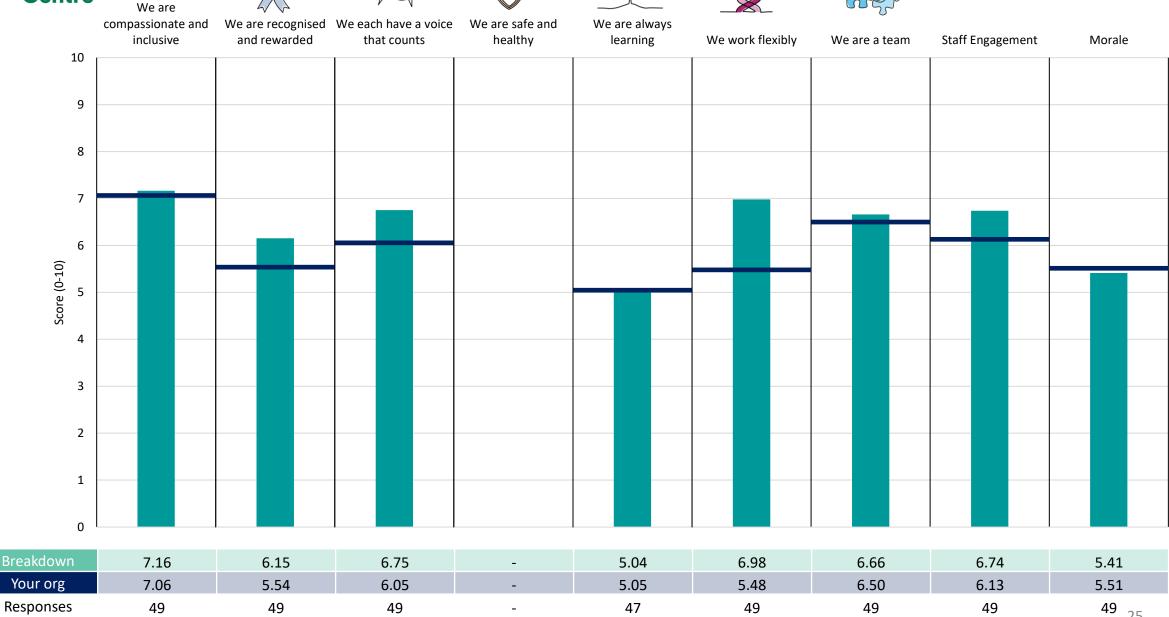

#### Operations - 999

This breakdown report for South Central Ambulance Service NHS Foundation Trust contains results by breakdown area for People Promise element and theme results from the 2023 NHS Staff Survey. These results are compared to the unweighted average for your organisation.

#### **Key features**

Breakdown type and breakdown name are specified in the header.

Breakdown results are presented in the context of the (unweighted) organisation average ('Your org'), so it is easy to tell if a breakdown area is performing better or worse than the organisation average. For all People Promise element and theme results, a higher score is a better result than a lower score

The number of responses feeding into each measures and sub-scores for the given breakdown is specified below the table containing the breakdown and trust scores.

! Note: when there are less than 10 responses in a group, results are suppressed to protect staff confidentiality, for some organisations this could mean that all breakdown results are suppressed.