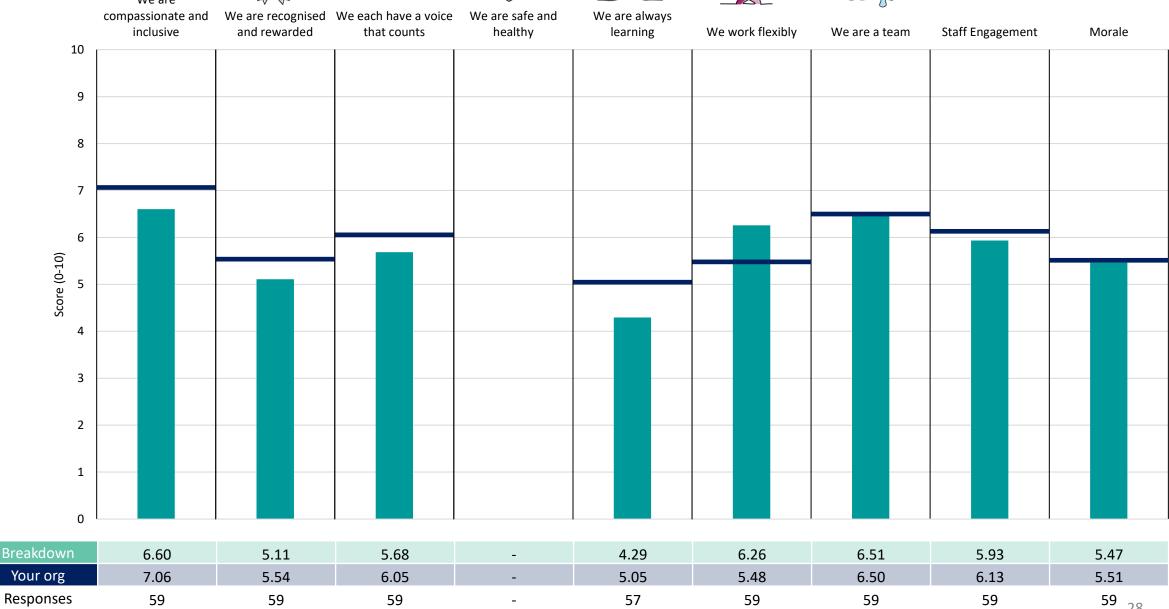

#### Operations - 999

This breakdown report for South Central Ambulance Service NHS Foundation Trust contains results by breakdown area for People Promise element and theme results from the 2023 NHS Staff Survey. These results are compared to the unweighted average for your organisation.

#### **Key features**

Breakdown type and breakdown name are specified in the header.

Breakdown results are presented in the context of the (unweighted) organisation average ('Your org'), so it is easy to tell if a breakdown area is performing better or worse than the organisation average. For all People Promise element and theme results, a higher score is a better result than a lower score

The number of responses feeding into each measures and sub-scores for the given breakdown is specified below the table containing the breakdown and trust scores.

! Note: when there are less than 10 responses in a group, results are suppressed to protect staff confidentiality, for some organisations this could mean that all breakdown results are suppressed.