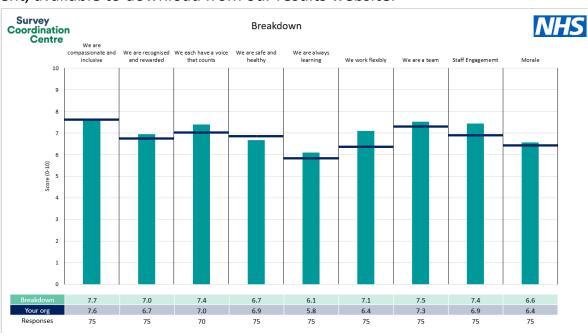

### Breakdowns 1

South Central Ambulance Service NHS Foundation Trust 2023 NHS Staff Survey