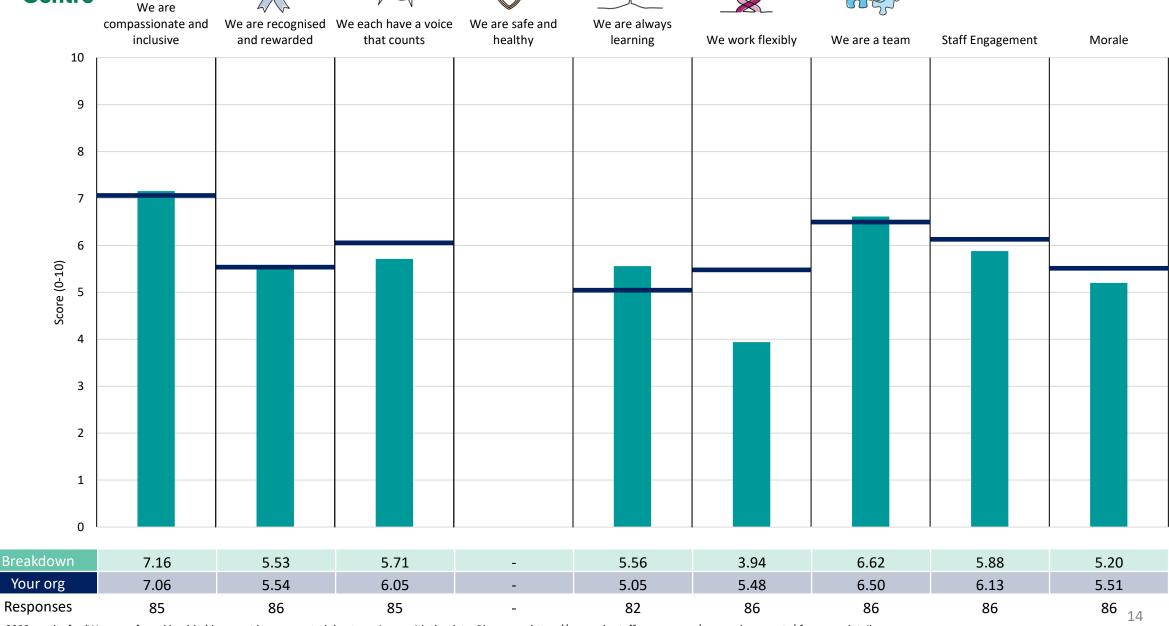

ach measures and sub-scores for the given breakdown is specified below the table containing the breakdown and trust scores.



! Note: when there are less than 10 responses in a group, results are suppressed to protect staff confidentiality, for some organisations this could mean that all breakdown results are suppressed.





### Breakdowns 1

South Central Ambulance Service NHS Foundation Trust 2023 NHS Staff Survey

















#### **Corporate Support Services**





















#### Operations - 999





















### Operations - CCC





















#### **Operations - Support**

















### Breakdowns 2

South Central Ambulance Service NHS Foundation Trust 2023 NHS Staff Survey

#### 999 Management Team



























































































































































#### 999 Specialist Practitioners

















































































#### Commercial Management Team















#### **Corporate Services**













#### **Finance Directorate**













#### **HR** and Education Directorate





















#### **Indirect Resources**





















#### **Operational Support Services**