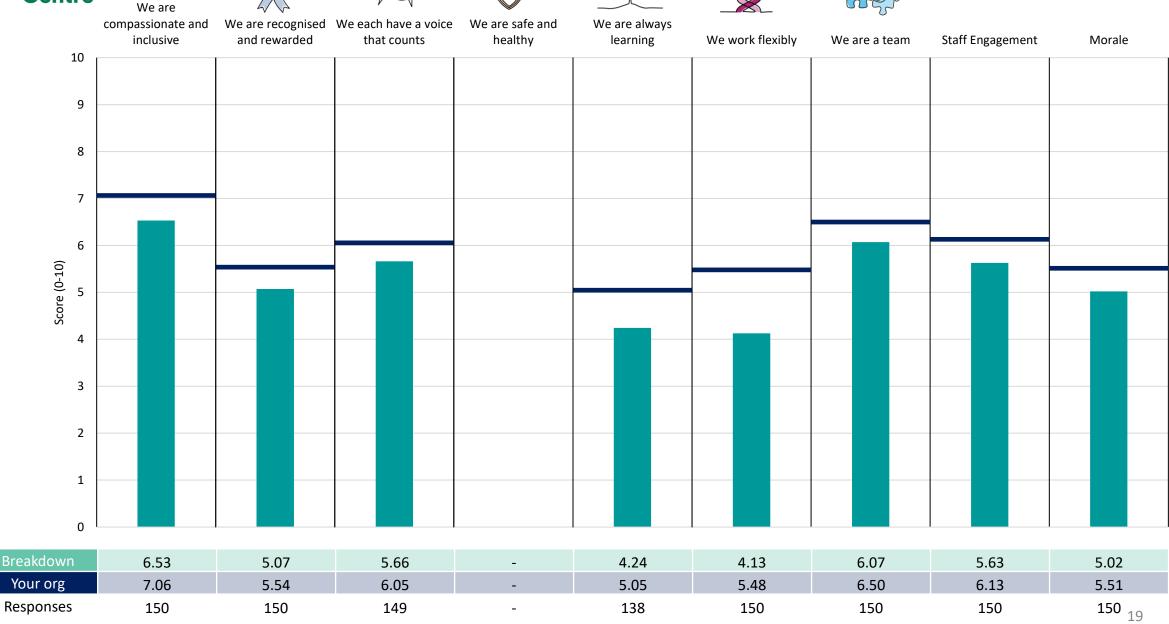

#### **Operations - Support**

#### **Key features**

Breakdown type and breakdown name are specified in the header.

Breakdown results are presented in the context of the (unweighted) organisation average ('Your org'), so it is easy to tell if a breakdown area is performing better or worse than the organisation average. For all People Promise element and theme results, a higher score is a better result than a lower score

The number of responses feeding into each measures and sub-scores for the given breakdown is specified below the table containing the breakdown and trust scores.

! Note: when there are less than 10 responses in a group, results are suppressed to protect staff confidentiality, for some organisations this could mean that all breakdown results are suppressed.