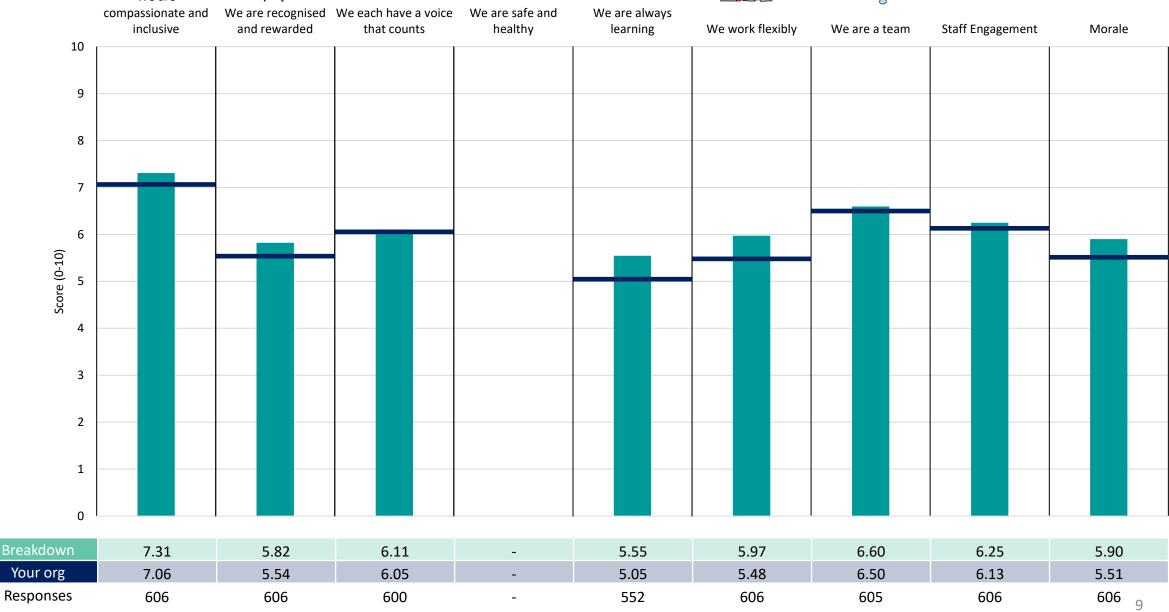

a breakdown area is performing better or worse than the organisation average. For all People Promise element and theme results, a higher score is a better result than a lower score

The number of responses feeding into each measures and sub-scores for the given breakdown is specified below the table containing the breakdown and trust scores.



! Note: when there are less than 10 responses in a group, results are suppressed to protect staff confidentiality, for some organisations this could mean that all breakdown results are suppressed.





### Breakdowns 1

South Central Ambulance Service NHS Foundation Trust 2023 NHS Staff Survey

















#### **Corporate Support Services**





















#### Operations - 999





















### Operations - CCC





















#### **Operations - Support**

















### Breakdowns 2

South Central Ambulance Service NHS Foundation Trust 2023 NHS Staff Survey

#### 999 Management Team



























































































































































#### 999 Specialist Practitioners

















































































#### Commercial Management Team















#### **Corporate Services**













#### **Finance Directorate**













#### **HR** and Education Directorate





















#### **Indirect Resources**





















#### **Operational Support Services**