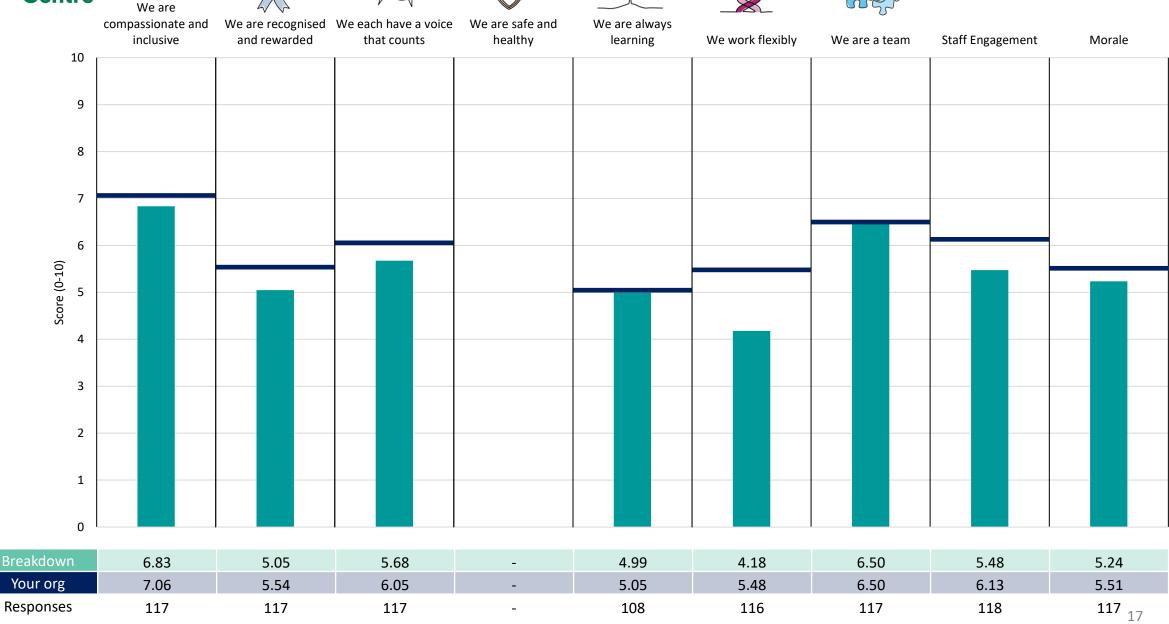

fied below the table containing the breakdown and trust scores.



! Note: when there are less than 10 responses in a group, results are suppressed to protect staff confidentiality, for some organisations this could mean that all breakdown results are suppressed.





### Breakdowns 1

South Central Ambulance Service NHS Foundation Trust 2023 NHS Staff Survey

















#### **Corporate Support Services**





















#### Operations - 999





















### Operations - CCC





















#### **Operations - Support**

















### Breakdowns 2

South Central Ambulance Service NHS Foundation Trust 2023 NHS Staff Survey

#### 999 Management Team



























































































































































#### 999 Specialist Practitioners

















































































#### Commercial Management Team















#### **Corporate Services**













#### **Finance Directorate**













#### **HR** and Education Directorate





















#### **Indirect Resources**





















#### **Operational Support Services**