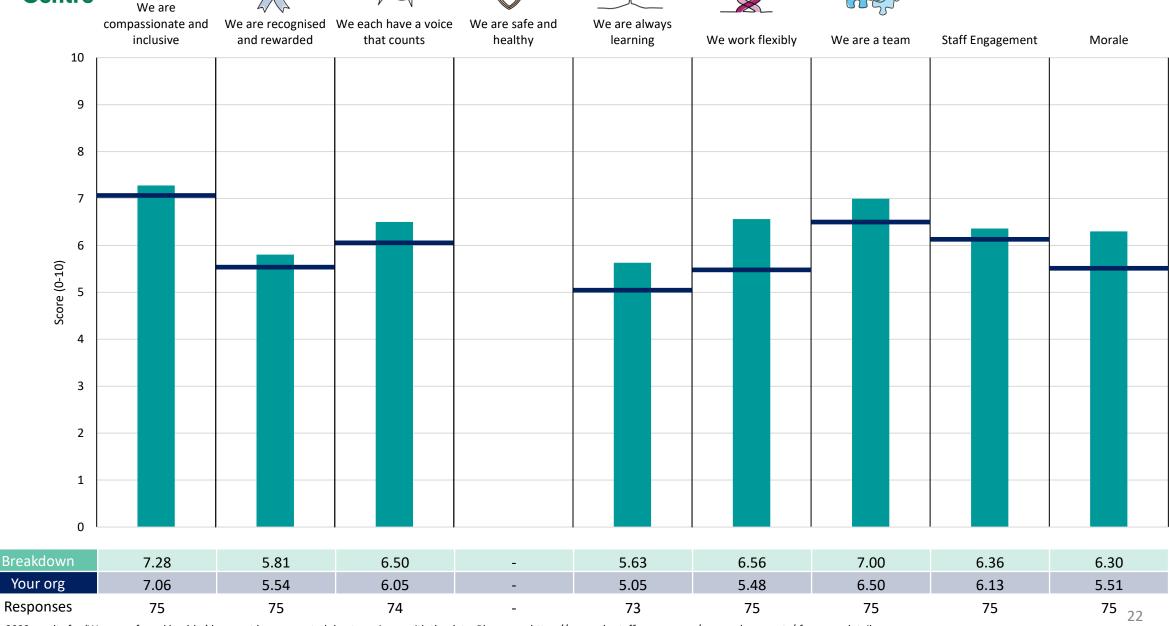

e suppressed to protect staff confidentiality, for some organisations this could mean that all breakdown results are suppressed.





### Breakdowns 1

South Central Ambulance Service NHS Foundation Trust 2023 NHS Staff Survey

















#### **Corporate Support Services**





















#### Operations - 999





















### Operations - CCC





















#### **Operations - Support**

















### Breakdowns 2

South Central Ambulance Service NHS Foundation Trust 2023 NHS Staff Survey

#### 999 Management Team



























































































































































#### 999 Specialist Practitioners

















































































#### Commercial Management Team















#### **Corporate Services**













#### **Finance Directorate**













#### **HR** and Education Directorate





















#### **Indirect Resources**





















#### **Operational Support Services**