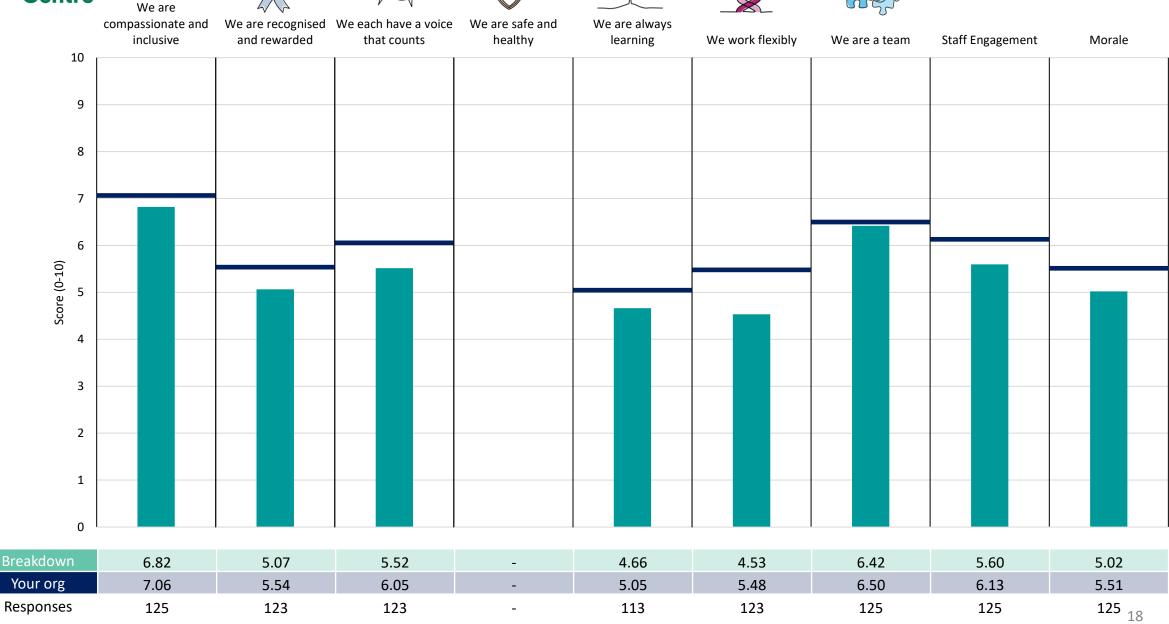

#### Operations - 999

#### **Key features**

Breakdown type and breakdown name are specified in the header.

Breakdown results are presented in the context of the (unweighted) organisation average ('Your org'), so it is easy to tell if a breakdown area is performing better or worse than the organisation average. For all People Promise element and theme results, a higher score is a better result than a lower score

The number of responses feeding into each measures and sub-scores for the given breakdown is specified below the table containing the breakdown and trust scores.

! Note: when there are less than 10 responses in a group, results are suppressed to protect staff confidentiality, for some organisations this could mean that all breakdown results are suppressed.