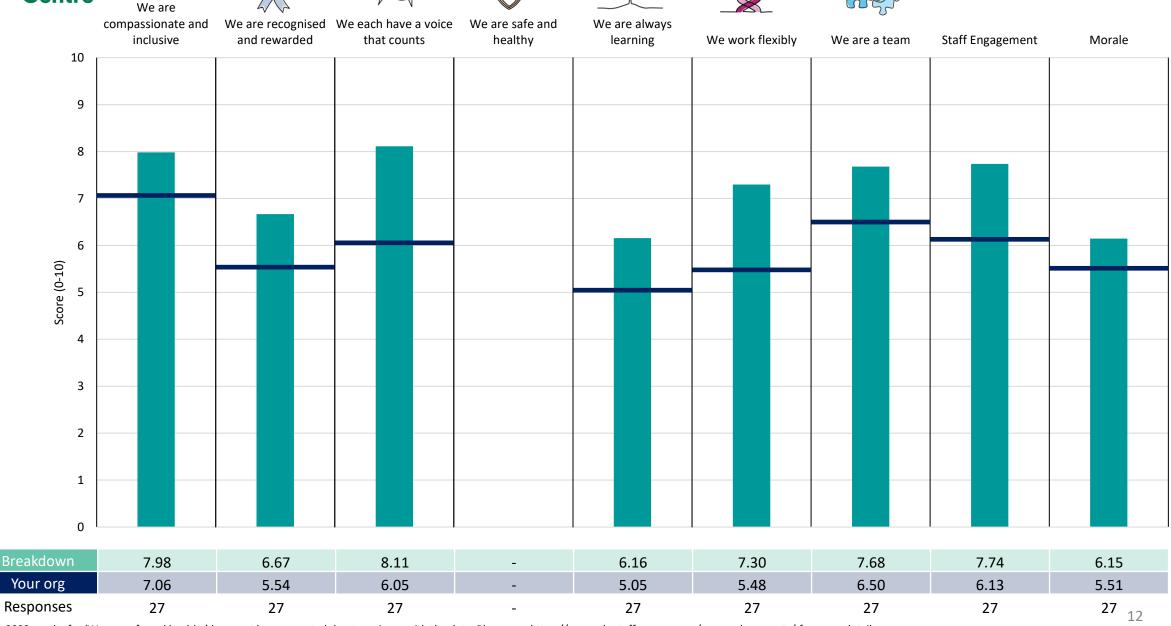

The number of responses feeding into each measures and sub-scores for the given breakdown is specified below the table containing the breakdown and trust scores.



! Note: when there are less than 10 responses in a group, results are suppressed to protect staff confidentiality, for some organisations this could mean that all breakdown results are suppressed.





### Breakdowns 1

South Central Ambulance Service NHS Foundation Trust 2023 NHS Staff Survey

















#### **Corporate Support Services**





















#### Operations - 999





















### Operations - CCC





















#### **Operations - Support**

















### Breakdowns 2

South Central Ambulance Service NHS Foundation Trust 2023 NHS Staff Survey

#### 999 Management Team



























































































































































#### 999 Specialist Practitioners

















































































#### Commercial Management Team















#### **Corporate Services**













#### **Finance Directorate**













#### **HR** and Education Directorate





















#### **Indirect Resources**





















#### **Operational Support Services**