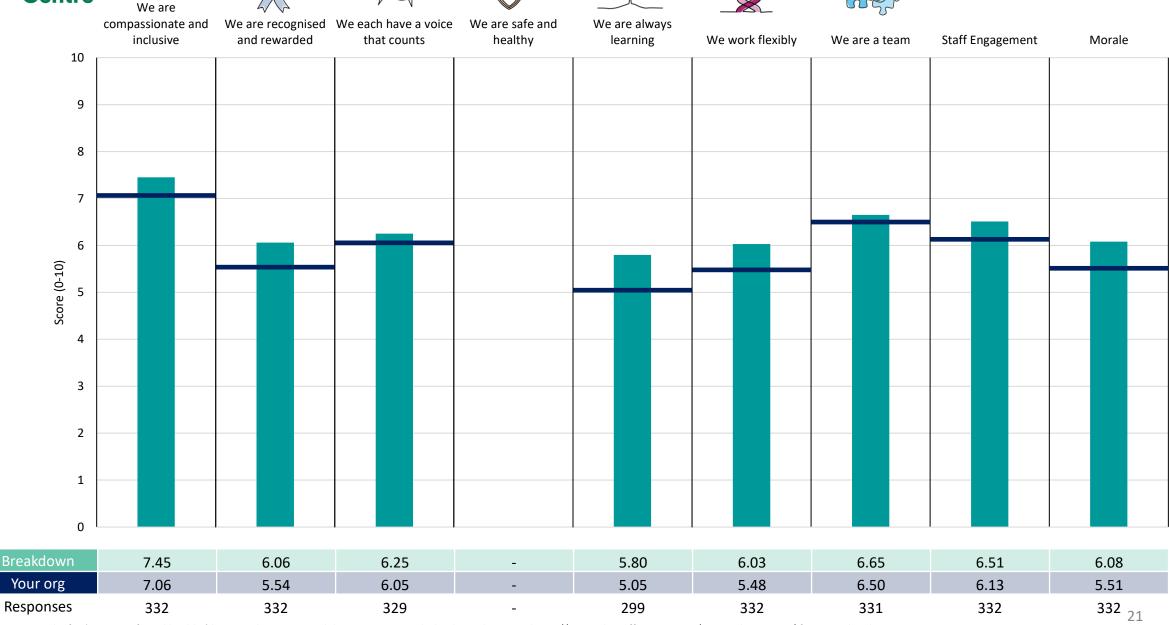

a group, results are suppressed to protect staff confidentiality, for some organisations this could mean that all breakdown results are suppressed.





### Breakdowns 1

South Central Ambulance Service NHS Foundation Trust 2023 NHS Staff Survey

















#### **Corporate Support Services**





















#### Operations - 999





















### Operations - CCC





















#### **Operations - Support**

















### Breakdowns 2

South Central Ambulance Service NHS Foundation Trust 2023 NHS Staff Survey

#### 999 Management Team



























































































































































#### 999 Specialist Practitioners

















































































#### Commercial Management Team















#### **Corporate Services**













#### **Finance Directorate**













#### **HR** and Education Directorate





















#### **Indirect Resources**





















#### **Operational Support Services**