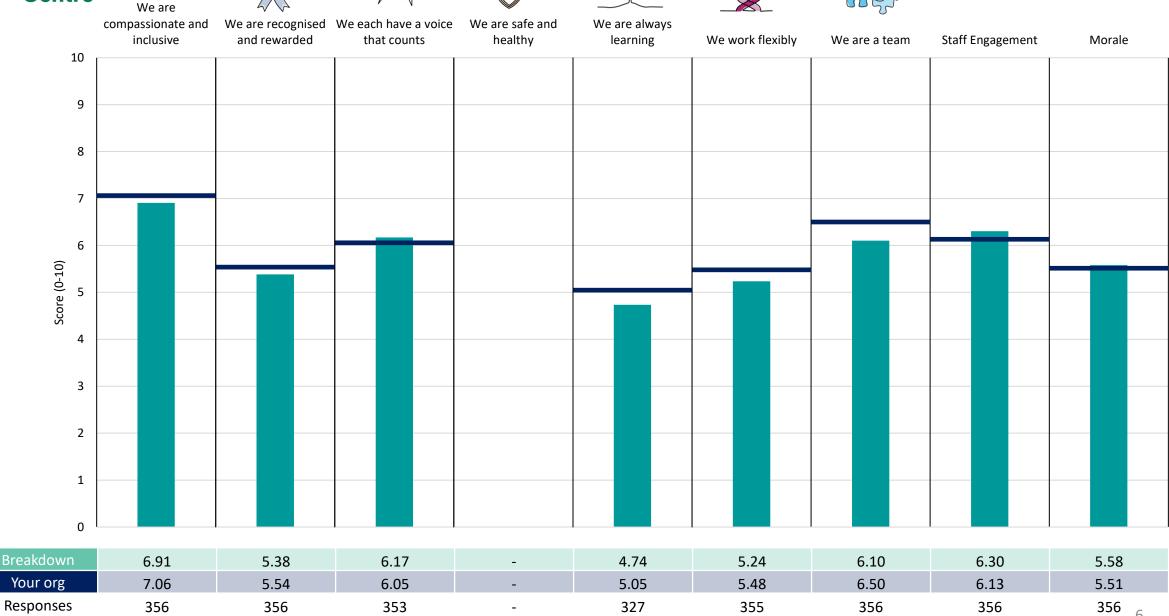

in the header.

Breakdown results are presented in the context of the (unweighted) organisation average ('Your org'), so it is easy to tell if a breakdown area is performing better or worse than the organisation average. For all People Promise element and theme results, a higher score is a better result than a lower score

The number of responses feeding into each measures and sub-scores for the given breakdown is specified below the table containing the breakdown and trust scores.



! Note: when there are less than 10 responses in a group, results are suppressed to protect staff confidentiality, for some organisations this could mean that all breakdown results are suppressed.





### Breakdowns 1

South Central Ambulance Service NHS Foundation Trust 2023 NHS Staff Survey

















#### **Corporate Support Services**





















#### Operations - 999





















### Operations - CCC





















#### **Operations - Support**

















### Breakdowns 2

South Central Ambulance Service NHS Foundation Trust 2023 NHS Staff Survey

#### 999 Management Team



























































































































































#### 999 Specialist Practitioners

















































































#### Commercial Management Team















#### **Corporate Services**













#### **Finance Directorate**













#### **HR** and Education Directorate





















#### **Indirect Resources**