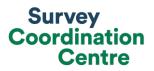

### Operations - CCC

#### **Key features**

Breakdown type and breakdown name are specified in the header.

Breakdown results are presented in the context of the (unweighted) organisation average ('Your org'), so it is easy to tell if a breakdown area is performing better or worse than the organisation average. For all People Promise element and theme results, a higher score is a better result than a lower score

The number of responses feeding into each measures and sub-scores for the given breakdown is specified below the table containing the breakdown and trust scores.

! Note: when there are less than 10 responses in a group, results are suppressed to protect staff confidentiality, for some organisations this could mean that all breakdown results are suppressed.