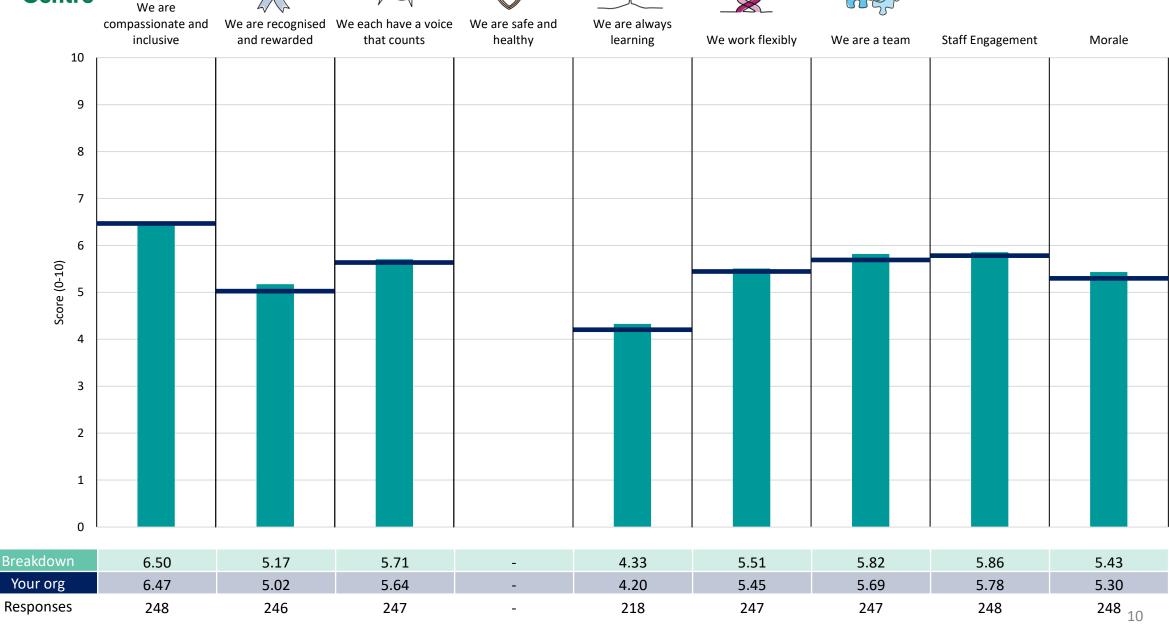

org'), so it is easy to tell if a breakdown area is performing better or worse than the organisation average. For all People Promise element and theme results, a higher score is a better result than a lower score

The number of responses feeding into each measures and sub-scores for the given breakdown is specified below the table containing the breakdown and trust scores.



! Note: when there are less than 10 responses in a group, results are suppressed to protect staff confidentiality, for some organisations this could mean that all breakdown results are suppressed.

4





# **Breakdowns 1**

East of England Ambulance Service NHS Trust 2023 NHS Staff Survey

# **Accident & Emergency**

























# **Emergency Operation Centres**













































# **Support Services**

















# **Breakdowns 2**

East of England Ambulance Service NHS Trust 2023 NHS Staff Survey





































































# **Clinical Quality**















# Corp Governance















### **ECAT**





























# Finance





















# H&W, M&S, & N&W Sectors and PTS Reg





















### Herts & West Essex Sector









































# Integration





















# Medical





















### Mid & South Essex Sector





















# Norfolk & Wav Sector Inc Ops Man





















# Operational Support & Estates

































# People Services





















### **SNNE Sector**





















# **Special