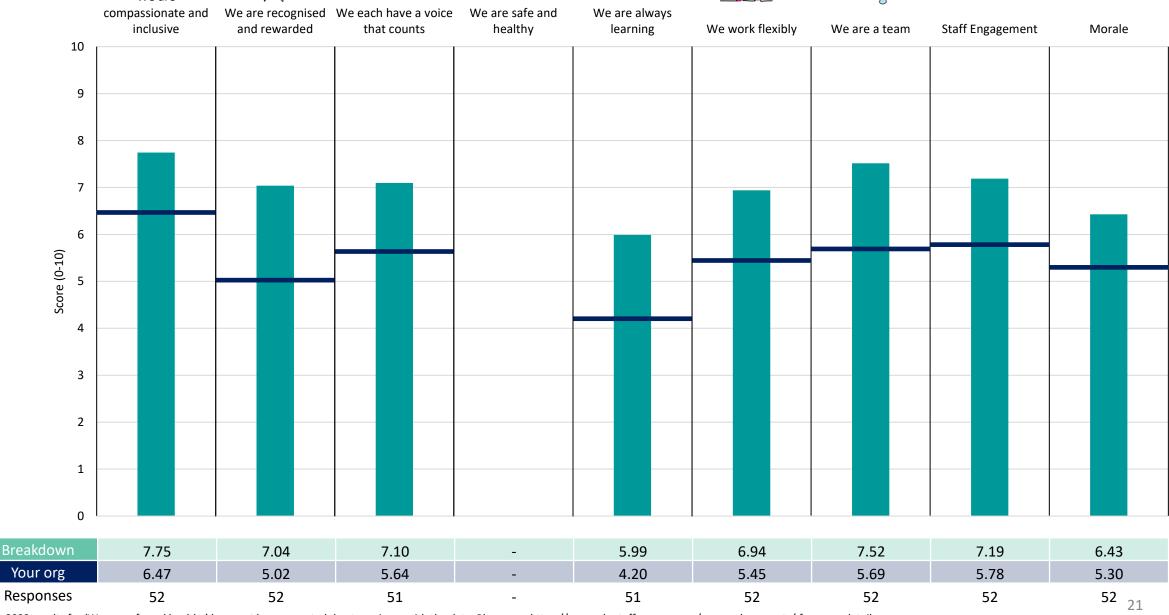

ning the breakdown and trust scores.



! Note: when there are less than 10 responses in a group, results are suppressed to protect staff confidentiality, for some organisations this could mean that all breakdown results are suppressed.

4





# **Breakdowns 1**

East of England Ambulance Service NHS Trust 2023 NHS Staff Survey

# **Accident & Emergency**

























# **Emergency Operation Centres**













































# **Support Services**

















# **Breakdowns 2**

East of England Ambulance Service NHS Trust 2023 NHS Staff Survey





































































# **Clinical Quality**















# Corp Governance















### **ECAT**





























# Finance





















# H&W, M&S, & N&W Sectors and PTS Reg





















### Herts & West Essex Sector









































# Integration





















# Medical





















### Mid & South Essex Sector





















# Norfolk & Wav Sector Inc Ops Man





















# Operational Support & Estates

































# People Services





















### **SNNE Sector**





















# **Special Operations**











# Strategy Culture & Education















### **Suff & North Essex Sector**





















### **TOC Centre & SPOC**