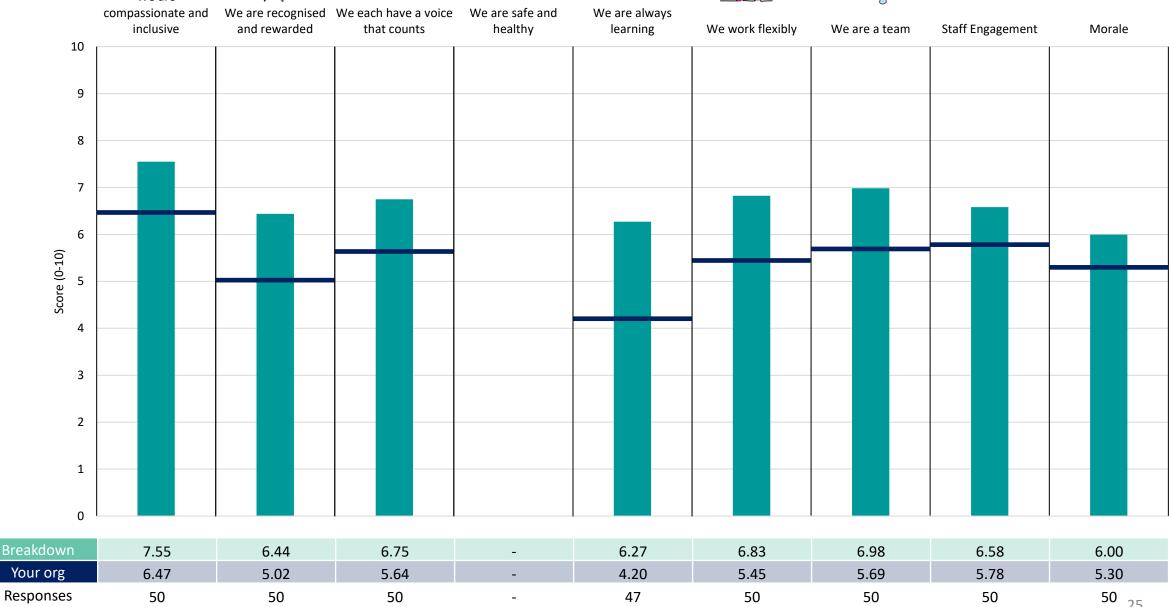

rganisations this could mean that all breakdown results are suppressed.

4





# **Breakdowns 1**

East of England Ambulance Service NHS Trust 2023 NHS Staff Survey

# **Accident & Emergency**

























# **Emergency Operation Centres**













































# **Support Services**

















# **Breakdowns 2**

East of England Ambulance Service NHS Trust 2023 NHS Staff Survey





































































# **Clinical Quality**















# Corp Governance















### **ECAT**





























# Finance





















# H&W, M&S, & N&W Sectors and PTS Reg





















### Herts & West Essex Sector









































# Integration





















# Medical





















### Mid & South Essex Sector





















# Norfolk & Wav Sector Inc Ops Man





















# Operational Support & Estates

































# People Services





















### **SNNE Sector**





















# **Special Operations**











# Strategy Culture & Education















### **Suff & North Essex Sector**





















### **TOC Centre & SPOC**