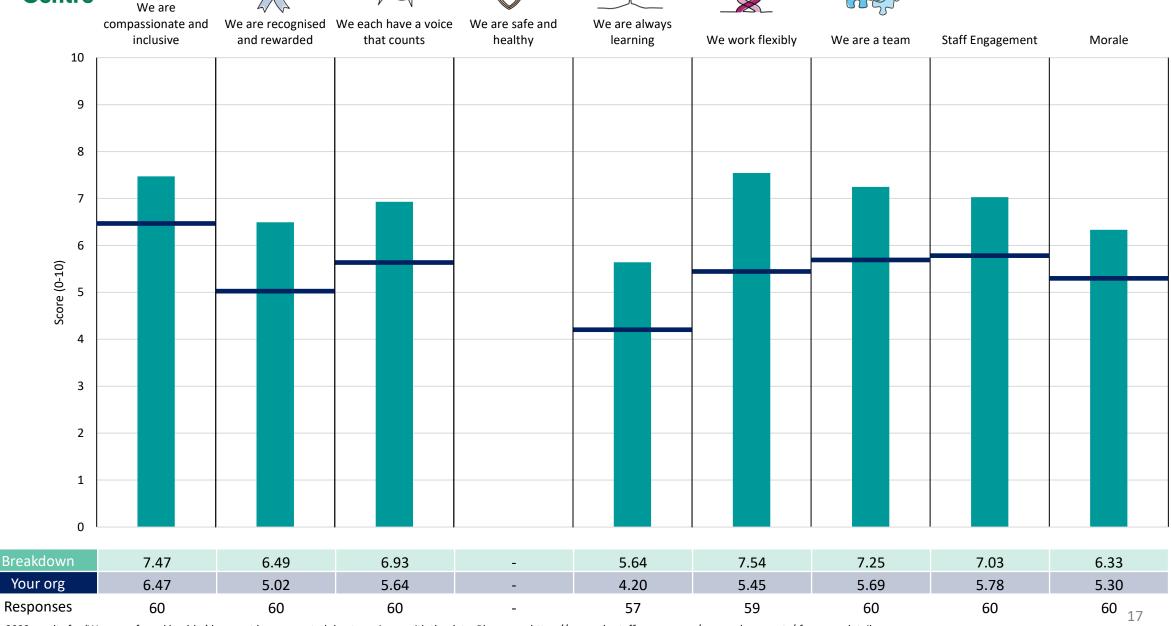

nses feeding into each measures and sub-scores for the given breakdown is specified below the table containing the breakdown and trust scores.



! Note: when there are less than 10 responses in a group, results are suppressed to protect staff confidentiality, for some organisations this could mean that all breakdown results are suppressed.

4





# **Breakdowns 1**

East of England Ambulance Service NHS Trust 2023 NHS Staff Survey

# **Accident & Emergency**

























# **Emergency Operation Centres**













































# **Support Services**

















# **Breakdowns 2**

East of England Ambulance Service NHS Trust 2023 NHS Staff Survey





































































# **Clinical Quality**















# Corp Governance















### **ECAT**





























# Finance





















# H&W, M&S, & N&W Sectors and PTS Reg





















### Herts & West Essex Sector









































# Integration





















# Medical





















### Mid & South Essex Sector





















# Norfolk & Wav Sector Inc Ops Man





















# Operational Support & Estates

































# People Services





















### **SNNE Sector**





















# **Special Operations**











# Strategy Culture & Education















### **Suff & North Essex Sector**





















### **TOC Centre & SPOC**