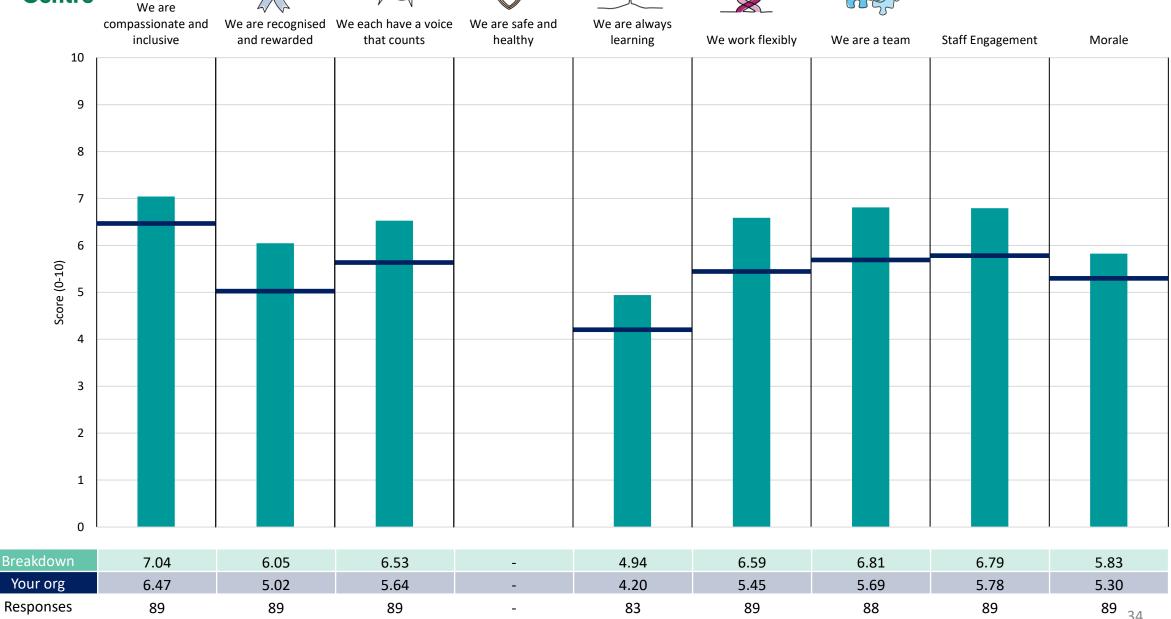

f England Ambulance Service NHS Trust 2023 NHS Staff Survey





































































# **Clinical Quality**















# Corp Governance















### **ECAT**





























# Finance





















# H&W, M&S, & N&W Sectors and PTS Reg





















### Herts & West Essex Sector









































# Integration





















# Medical





















### Mid & South Essex Sector





















# Norfolk & Wav Sector Inc Ops Man





















# Operational Support & Estates

































# People Services





















### **SNNE Sector**





















# **Special Operations**











# Strategy Culture & Education















### **Suff & North Essex Sector**





















### **TOC Centre & SPOC**