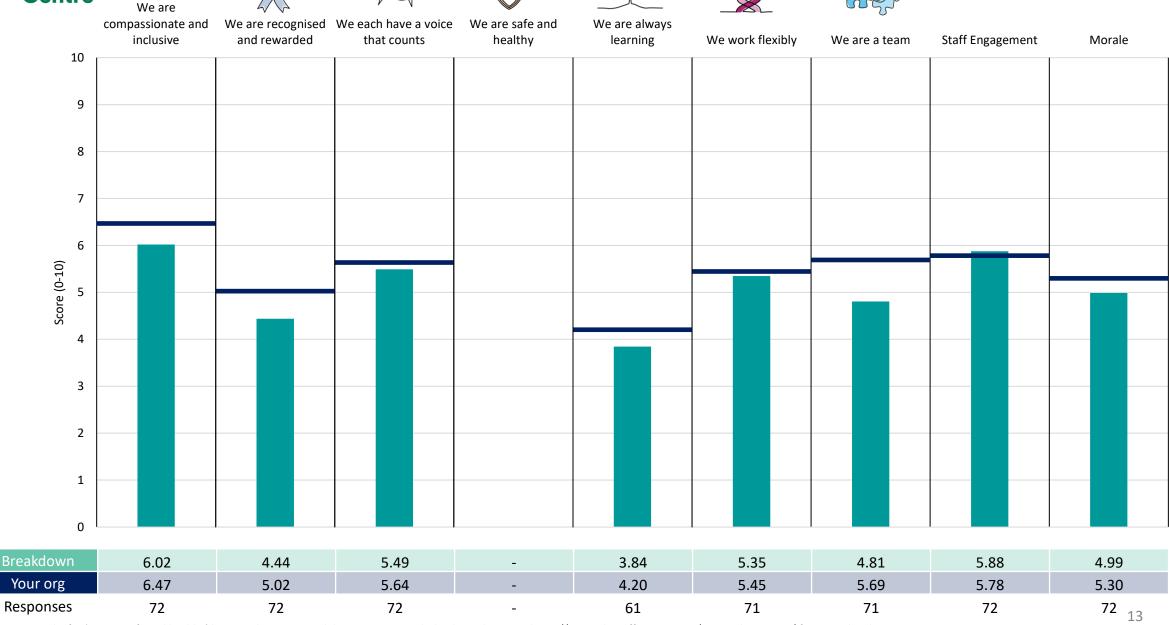

eme results, a higher score is a better result than a lower score

The number of responses feeding into each measures and sub-scores for the given breakdown is specified below the table containing the breakdown and trust scores.



! Note: when there are less than 10 responses in a group, results are suppressed to protect staff confidentiality, for some organisations this could mean that all breakdown results are suppressed.

4





# **Breakdowns 1**

East of England Ambulance Service NHS Trust 2023 NHS Staff Survey

# **Accident & Emergency**

























# **Emergency Operation Centres**













































# **Support Services**

















# **Breakdowns 2**

East of England Ambulance Service NHS Trust 2023 NHS Staff Survey





































































# **Clinical Quality**















# Corp Governance















### **ECAT**





























# Finance





















# H&W, M&S, & N&W Sectors and PTS Reg





















### Herts & West Essex Sector









































# Integration





















# Medical





















### Mid & South Essex Sector





















# Norfolk & Wav Sector Inc Ops Man





















# Operational Support & Estates

































# People Services





















### **SNNE Sector**





















# **Special Operations**











# Strategy Culture & Education















### **Suff & North Essex Sector**





















### **TOC Centre & SPO