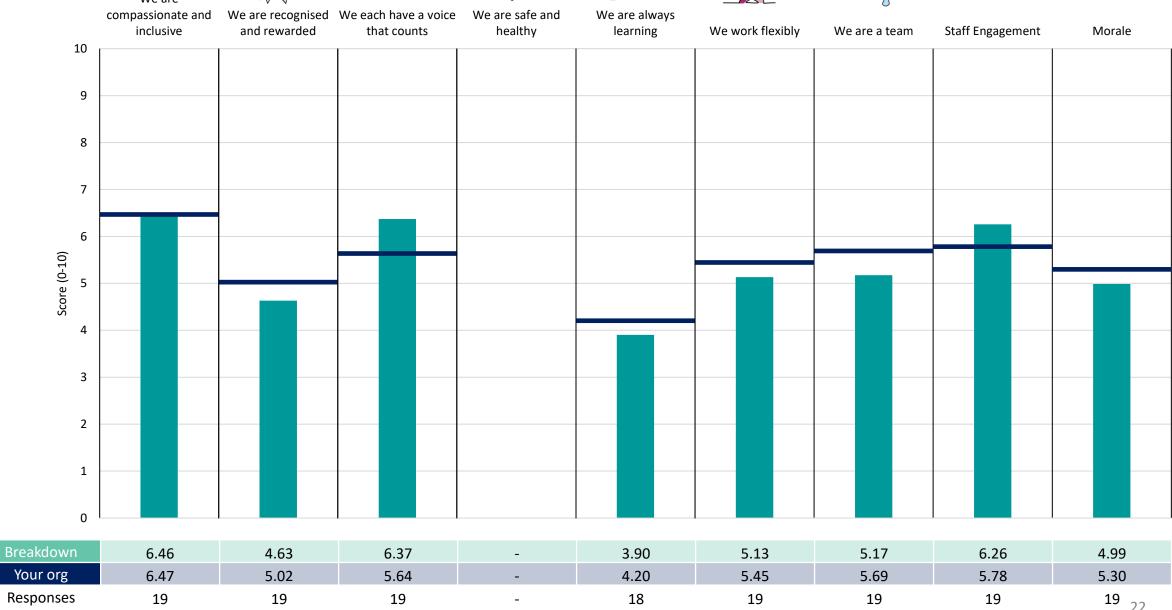

are less than 10 responses in a group, results are suppressed to protect staff confidentiality, for some organisations this could mean that all breakdown results are suppressed.

4





# **Breakdowns 1**

East of England Ambulance Service NHS Trust 2023 NHS Staff Survey

# **Accident & Emergency**

























# **Emergency Operation Centres**













































# **Support Services**

















# **Breakdowns 2**

East of England Ambulance Service NHS Trust 2023 NHS Staff Survey





































































# **Clinical Quality**















# Corp Governance















### **ECAT**





























# Finance





















# H&W, M&S, & N&W Sectors and PTS Reg





















### Herts & West Essex Sector









































# Integration





















# Medical





















### Mid & South Essex Sector





















# Norfolk & Wav Sector Inc Ops Man





















# Operational Support & Estates

































# People Services





















### **SNNE Sector**





















# **Special Operations**











# Strategy Culture & Education















### **Suff & North Essex Sector**





















### **TOC Centre & SPOC**