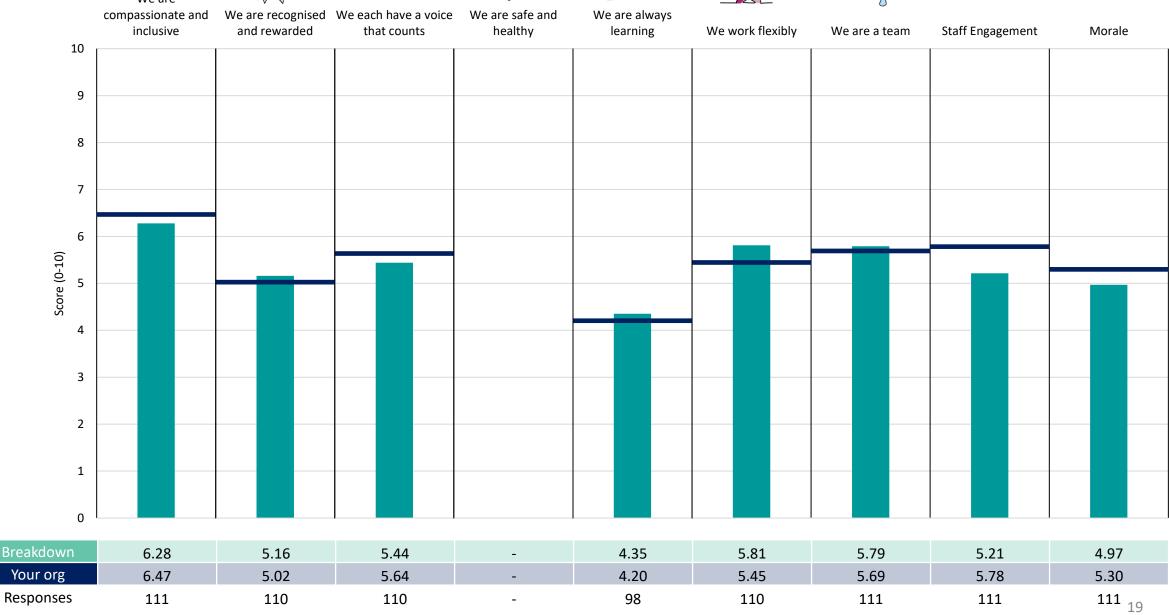

own is specified below the table containing the breakdown and trust scores.



! Note: when there are less than 10 responses in a group, results are suppressed to protect staff confidentiality, for some organisations this could mean that all breakdown results are suppressed.

4





# **Breakdowns 1**

East of England Ambulance Service NHS Trust 2023 NHS Staff Survey

# **Accident & Emergency**

























# **Emergency Operation Centres**













































# **Support Services**

















# **Breakdowns 2**

East of England Ambulance Service NHS Trust 2023 NHS Staff Survey





































































# **Clinical Quality**















# Corp Governance















### **ECAT**





























# Finance





















# H&W, M&S, & N&W Sectors and PTS Reg





















### Herts & West Essex Sector









































# Integration





















# Medical





















### Mid & South Essex Sector





















# Norfolk & Wav Sector Inc Ops Man





















# Operational Support & Estates

































# People Services





















### **SNNE Sector**





















# **Special Operations**











# Strategy Culture & Education















### **Suff & North Essex Sector**





















### **TOC Centre & SPOC**