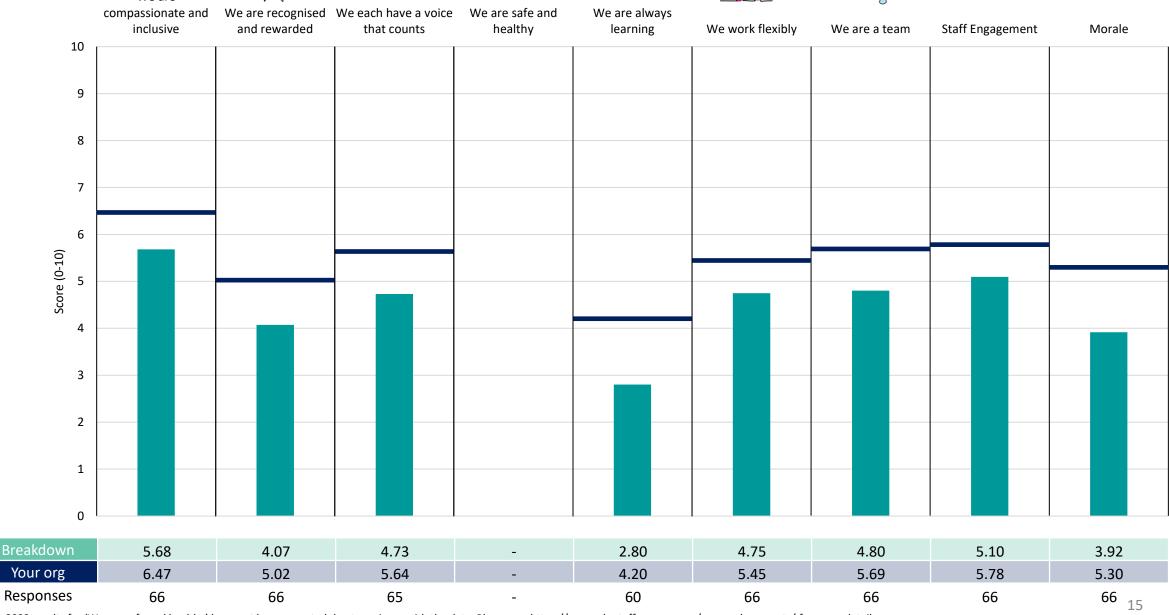

etter result than a lower score

The number of responses feeding into each measures and sub-scores for the given breakdown is specified below the table containing the breakdown and trust scores.



! Note: when there are less than 10 responses in a group, results are suppressed to protect staff confidentiality, for some organisations this could mean that all breakdown results are suppressed.

4





# **Breakdowns 1**

East of England Ambulance Service NHS Trust 2023 NHS Staff Survey

# **Accident & Emergency**

























# **Emergency Operation Centres**













































# **Support Services**

















# **Breakdowns 2**

East of England Ambulance Service NHS Trust 2023 NHS Staff Survey





































































# **Clinical Quality**















# Corp Governance















### **ECAT**





























# Finance





















# H&W, M&S, & N&W Sectors and PTS Reg





















### Herts & West Essex Sector









































# Integration





















# Medical





















### Mid & South Essex Sector





















# Norfolk & Wav Sector Inc Ops Man





















# Operational Support & Estates

































# People Services





















### **SNNE Sector**





















# **Special Operations**











# Strategy Culture & Education















### **Suff & North Essex Sector**





















### **TOC Centre & SPOC**