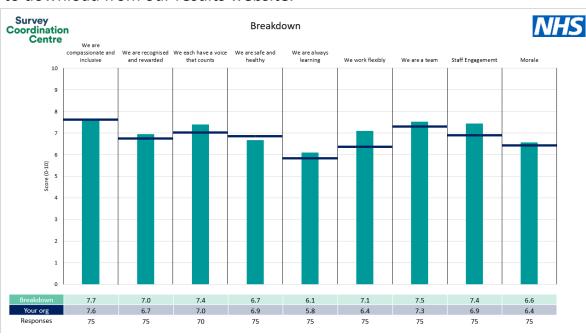

ort were provided and defined by East of England Ambulance Service NHS Trust. Details of how the People Promise element and theme scores were calculated are included in the Technical Document, available to download from our results website.

### **Key features**

Breakdown type and breakdown name are specified in the header.

Breakdown results are presented in the context of the (unweighted) organisation average ('Your org'), so it is easy to tell if a breakdown area is performing better or worse than the organisation average. For all People Promise element and theme results, a higher score is a better result than a lower score

The number of responses feeding into each measures and sub-scores for the given breakdown is specified below the table containing the breakdown and trust scores.



! Note: when there are less than 10 responses in a group, results are suppressed to protect staff confidentiality, for some organisations this could mean that all breakdown results are suppressed.

4





# **Breakdowns 1**

East of England Ambulance Service NHS Trust 2023 NHS Staff Survey

# **Accident & Emergency**

























# **Emergency Operation Centres**













































# **Support Services**

















# **Breakdowns 2**

East of England Ambulance Service NHS Trust 2023 NHS Staff Survey





































































# **Clinical Quality**















# Corp Governance















### **ECAT**





























# Finance





















# H&W, M&S, & N&W Sectors and PTS Re