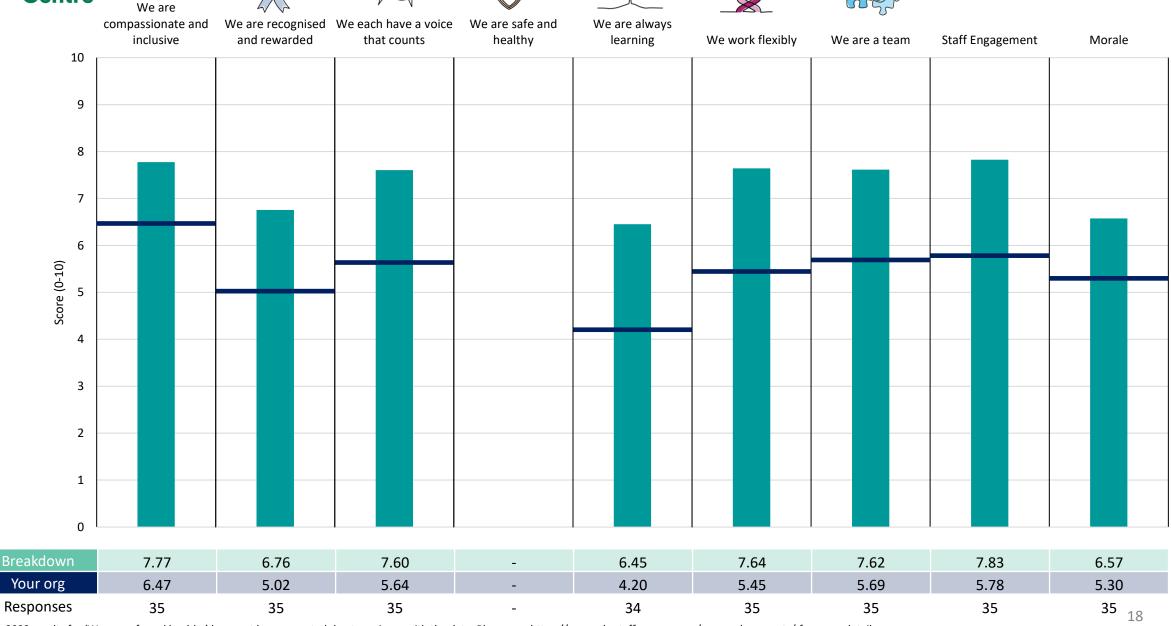

nd sub-scores for the given breakdown is specified below the table containing the breakdown and trust scores.



! Note: when there are less than 10 responses in a group, results are suppressed to protect staff confidentiality, for some organisations this could mean that all breakdown results are suppressed.

4





# **Breakdowns 1**

East of England Ambulance Service NHS Trust 2023 NHS Staff Survey

# **Accident & Emergency**

























# **Emergency Operation Centres**













































# **Support Services**

















# **Breakdowns 2**

East of England Ambulance Service NHS Trust 2023 NHS Staff Survey





































































# **Clinical Quality**















# Corp Governance















### **ECAT**





























# Finance





















# H&W, M&S, & N&W Sectors and PTS Reg





















### Herts & West Essex Sector









































# Integration





















# Medical





















### Mid & South Essex Sector





















# Norfolk & Wav Sector Inc Ops Man





















# Operational Support & Estates

































# People Services





















### **SNNE Sector**





















# **Special Operations**











# Strategy Culture & Education















### **Suff & North Essex Sector**





















### **TOC Centre & SPOC**