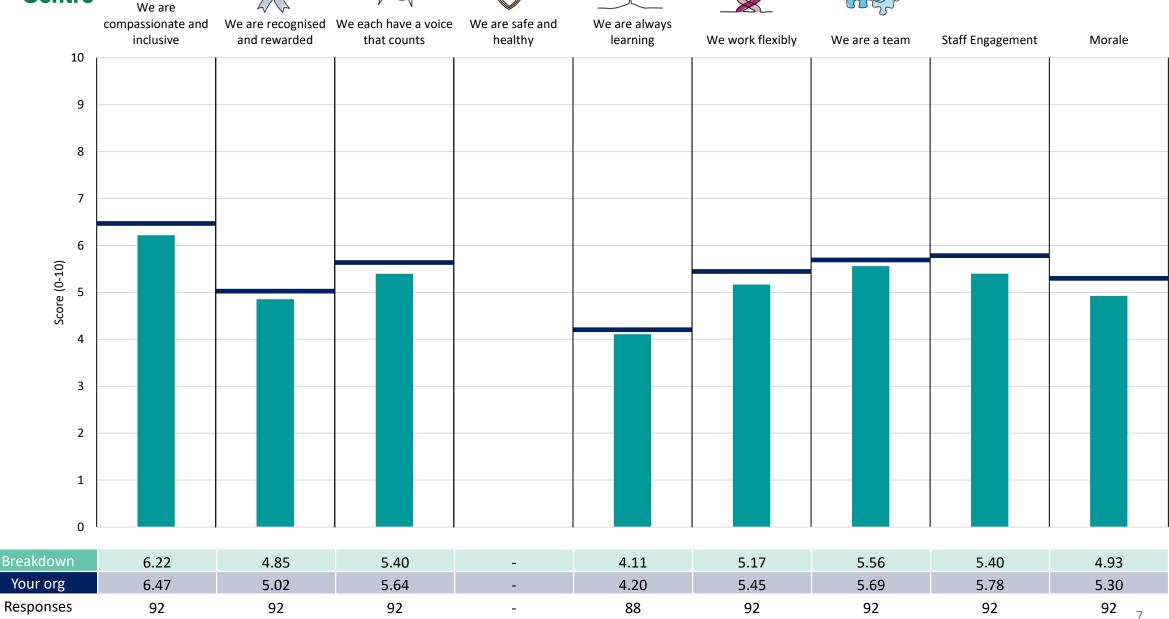

s are presented in the context of the (unweighted) organisation average ('Your org'), so it is easy to tell if a breakdown area is performing better or worse than the organisation average. For all People Promise element and theme results, a higher score is a better result than a lower score

The number of responses feeding into each measures and sub-scores for the given breakdown is specified below the table containing the breakdown and trust scores.



! Note: when there are less than 10 responses in a group, results are suppressed to protect staff confidentiality, for some organisations this could mean that all breakdown results are suppressed.

4





# **Breakdowns 1**

East of England Ambulance Service NHS Trust 2023 NHS Staff Survey

# **Accident & Emergency**

























# **Emergency Operation Centres**













































# **Support Services**

















# **Breakdowns 2**

East of England Ambulance Service NHS Trust 2023 NHS Staff Survey





































































# **Clinical Quality**















# Corp Governance















### **ECAT**





























# Finance





















# H&W, M&S, & N&W Sectors and PTS Reg





















### Herts & West Essex Sector









































# Integration





















# Medical





















### Mid & South Essex Sector





















# Norfolk & Wav Sector Inc Ops Man





















# Operational Support & Estates

































# People Serv