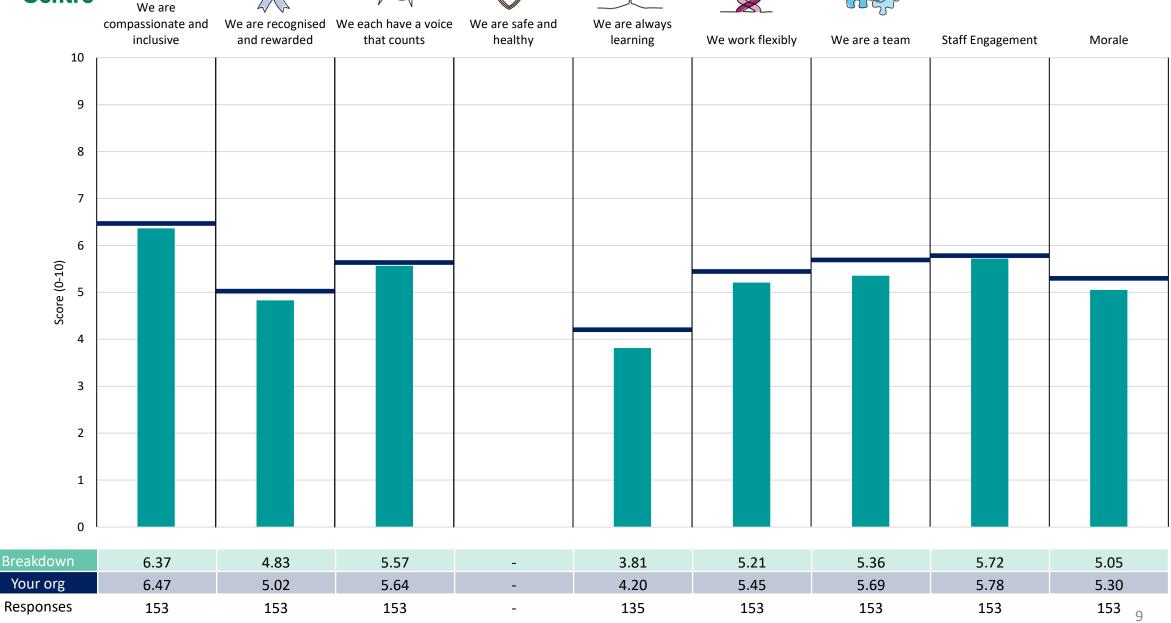

verage ('Your org'), so it is easy to tell if a breakdown area is performing better or worse than the organisation average. For all People Promise element and theme results, a higher score is a better result than a lower score

The number of responses feeding into each measures and sub-scores for the given breakdown is specified below the table containing the breakdown and trust scores.



! Note: when there are less than 10 responses in a group, results are suppressed to protect staff confidentiality, for some organisations this could mean that all breakdown results are suppressed.

4





# **Breakdowns 1**

East of England Ambulance Service NHS Trust 2023 NHS Staff Survey

# **Accident & Emergency**

























# **Emergency Operation Centres**













































# **Support Services**

















# **Breakdowns 2**

East of England Ambulance Service NHS Trust 2023 NHS Staff Survey





































































# **Clinical Quality**















# Corp Governance















### **ECAT**





























# Finance





















# H&W, M&S, & N&W Sectors and PTS Reg





















### Herts & West Essex Sector









































# Integration





















# Medical





















### Mid & South Essex Sector





















# Norfolk & Wav Sector Inc Ops Man





















# Operational Support & Estates

































# People Services





















### **SNNE Sector**