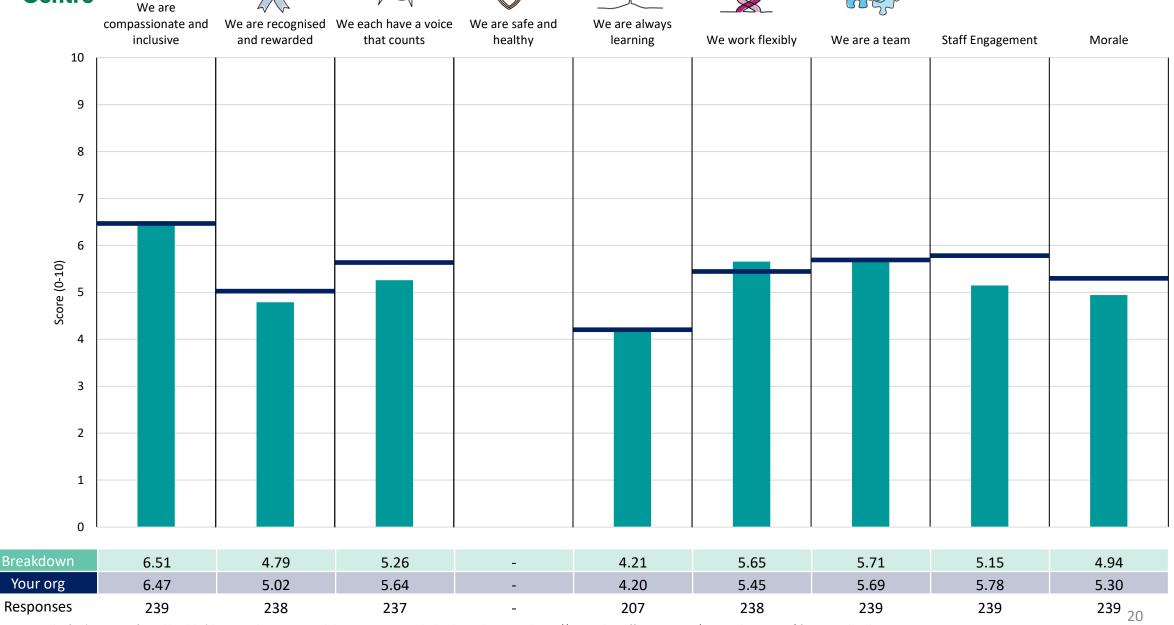

pecified below the table containing the breakdown and trust scores.



! Note: when there are less than 10 responses in a group, results are suppressed to protect staff confidentiality, for some organisations this could mean that all breakdown results are suppressed.

4





# **Breakdowns 1**

East of England Ambulance Service NHS Trust 2023 NHS Staff Survey

# **Accident & Emergency**

























# **Emergency Operation Centres**













































# **Support Services**

















# **Breakdowns 2**

East of England Ambulance Service NHS Trust 2023 NHS Staff Survey





































































# **Clinical Quality**















# Corp Governance















### **ECAT**





























# Finance





















# H&W, M&S, & N&W Sectors and PTS Reg





















### Herts & West Essex Sector









































# Integration





















# Medical





















### Mid & South Essex Sector





















# Norfolk & Wav Sector Inc Ops Man





















# Operational Support & Estates

































# People Services





















### **SNNE Sector**





















# **Special Operations**











# Strategy Culture & Education















### **Suff & North Essex Sector**





















### **TOC Centre & SPOC**