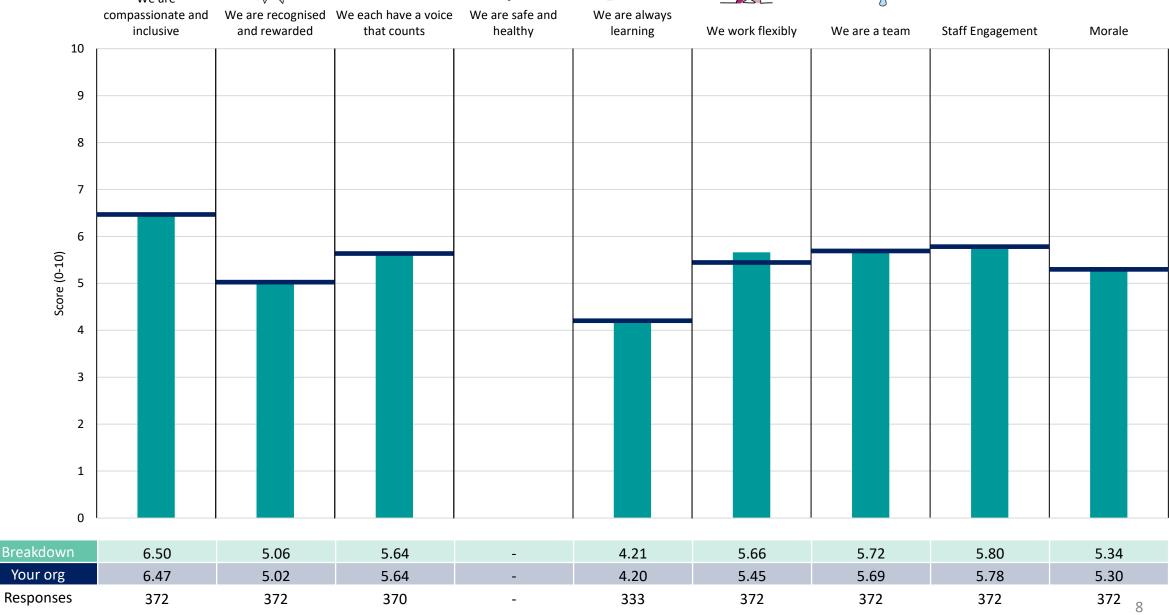

nisation average ('Your org'), so it is easy to tell if a breakdown area is performing better or worse than the organisation average. For all People Promise element and theme results, a higher score is a better result than a lower score

The number of responses feeding into each measures and sub-scores for the given breakdown is specified below the table containing the breakdown and trust scores.



! Note: when there are less than 10 responses in a group, results are suppressed to protect staff confidentiality, for some organisations this could mean that all breakdown results are suppressed.

4





# **Breakdowns 1**

East of England Ambulance Service NHS Trust 2023 NHS Staff Survey

# **Accident & Emergency**

























# **Emergency Operation Centres**













































# **Support Services**

















# **Breakdowns 2**

East of England Ambulance Service NHS Trust 2023 NHS Staff Survey





































































# **Clinical Quality**















# Corp Governance















### **ECAT**





























# Finance





















# H&W, M&S, & N&W Sectors and PTS Reg





















### Herts & West Essex Sector









































# Integration





















# Medical





















### Mid & South Essex Sector





















# Norfolk & Wav Sector Inc Ops Man





















# Operational Support & Estates

































# People Services





















### **SNNE Sector**