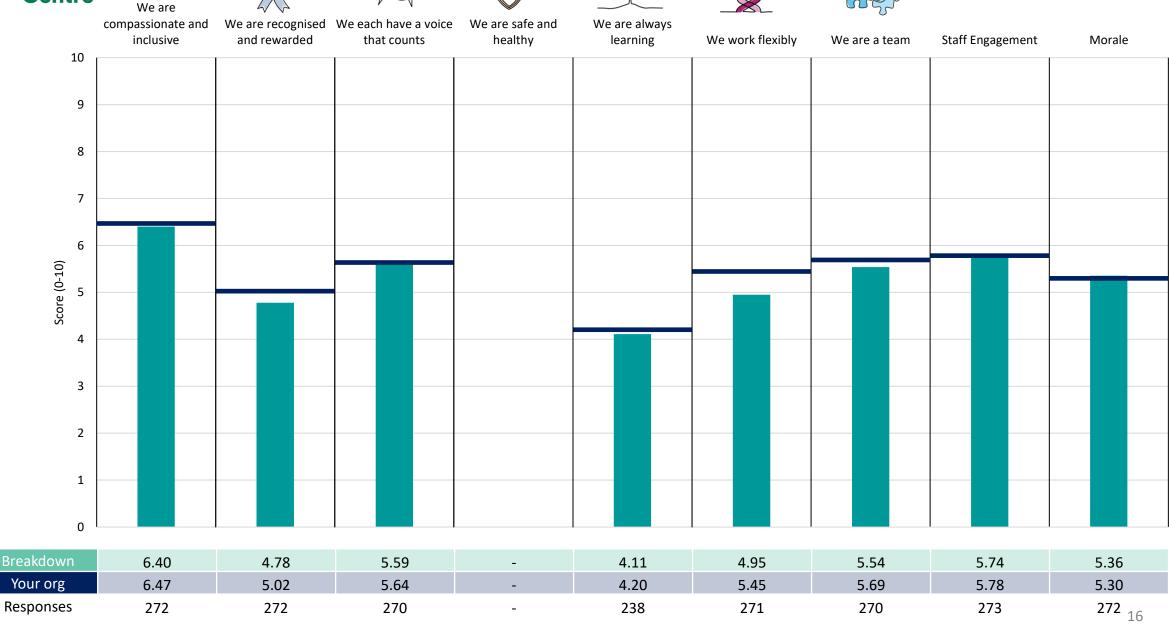

han a lower score

The number of responses feeding into each measures and sub-scores for the given breakdown is specified below the table containing the breakdown and trust scores.



! Note: when there are less than 10 responses in a group, results are suppressed to protect staff confidentiality, for some organisations this could mean that all breakdown results are suppressed.

4





# **Breakdowns 1**

East of England Ambulance Service NHS Trust 2023 NHS Staff Survey

# **Accident & Emergency**

























# **Emergency Operation Centres**













































# **Support Services**

















# **Breakdowns 2**

East of England Ambulance Service NHS Trust 2023 NHS Staff Survey





































































# **Clinical Quality**















# Corp Governance















### **ECAT**





























# Finance





















# H&W, M&S, & N&W Sectors and PTS Reg





















### Herts & West Essex Sector









































# Integration





















# Medical





















### Mid & South Essex Sector





















# Norfolk & Wav Sector Inc Ops Man





















# Operational Support & Estates

































# People Services





















### **SNNE Sector**





















# **Special Operations**











# Strategy Culture & Education















### **Suff & North Essex Sector**





















### **TOC Centre & SPOC**