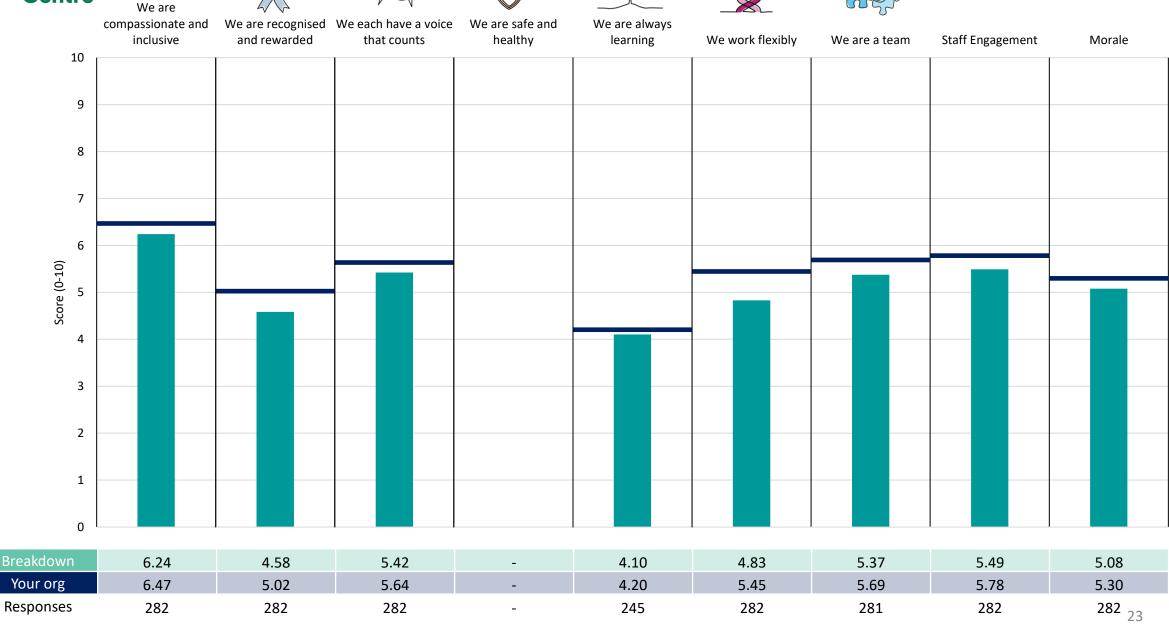

suppressed to protect staff confidentiality, for some organisations this could mean that all breakdown results are suppressed.

4





# **Breakdowns 1**

East of England Ambulance Service NHS Trust 2023 NHS Staff Survey

# **Accident & Emergency**

























# **Emergency Operation Centres**













































# **Support Services**

















# **Breakdowns 2**

East of England Ambulance Service NHS Trust 2023 NHS Staff Survey





































































# **Clinical Quality**















# Corp Governance















### **ECAT**





























# Finance





















# H&W, M&S, & N&W Sectors and PTS Reg





















### Herts & West Essex Sector









































# Integration





















# Medical





















### Mid & South Essex Sector





















# Norfolk & Wav Sector Inc Ops Man





















# Operational Support & Estates

































# People Services





















### **SNNE Sector**





















# **Special Operations**











# Strategy Culture & Education















### **Suff & North Essex Sector**





















### **TOC Centre & SPOC**