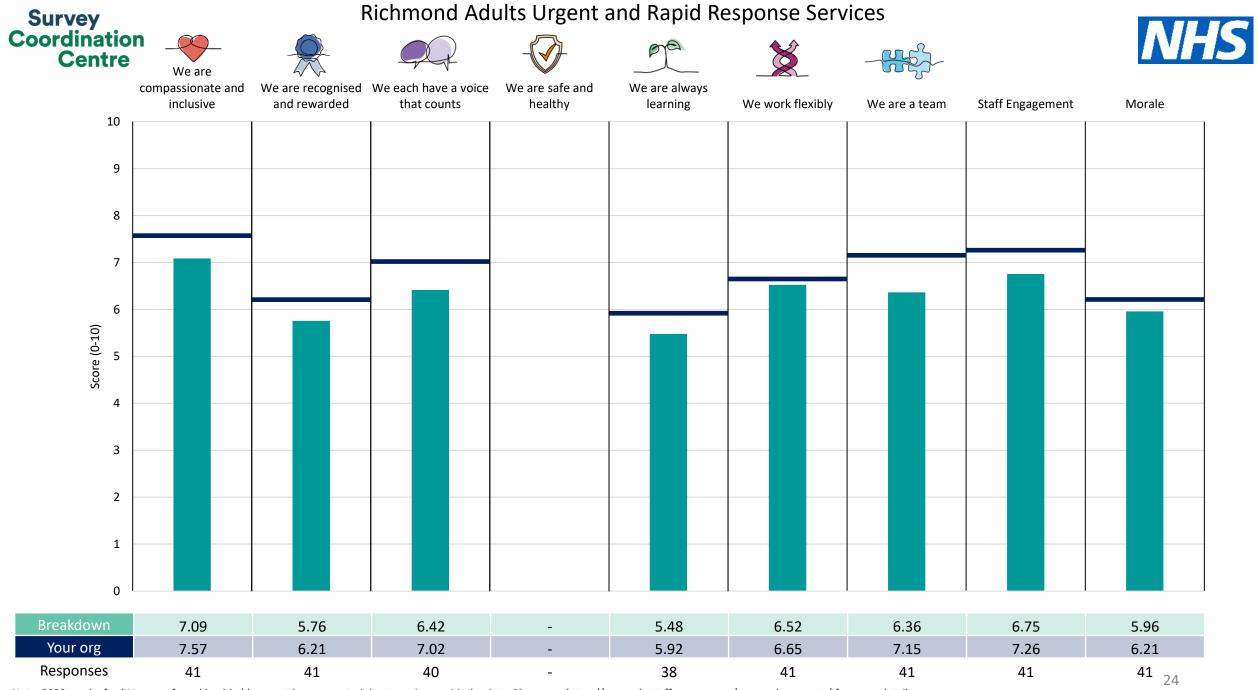

This breakdown report for Hounslow and Richmond Community Healthcare NHS Trust contains results by breakdown area for People Promise element and theme results from the 2023 NHS Staff Survey. These results are compared to the unweighted average for your organisation.

**Please note:** It is possible that there are differences between the 'Your org' scores reported in this breakdown report and those in the benchmark report. This is because the results in the benchmark report are weighted to allow for fair comparisons between organisations of a similar type. However, in this report comparisons are made within your organisation so the unweighted organisation result is a more appropriate point of comparison.

The breakdowns used in this report were provided and defined by Hounslow and Richmond Community Healthcare NHS Trust. Details of how the People Promise element and theme scores were calculated are included in the Technical Document, available to download from our results website.

! Note: when there are less than 10 responses in a group, results are suppressed to protect staff confidentiality, for some organisations this could mean that all breakdown results are suppressed.

Survey Coordination Centre