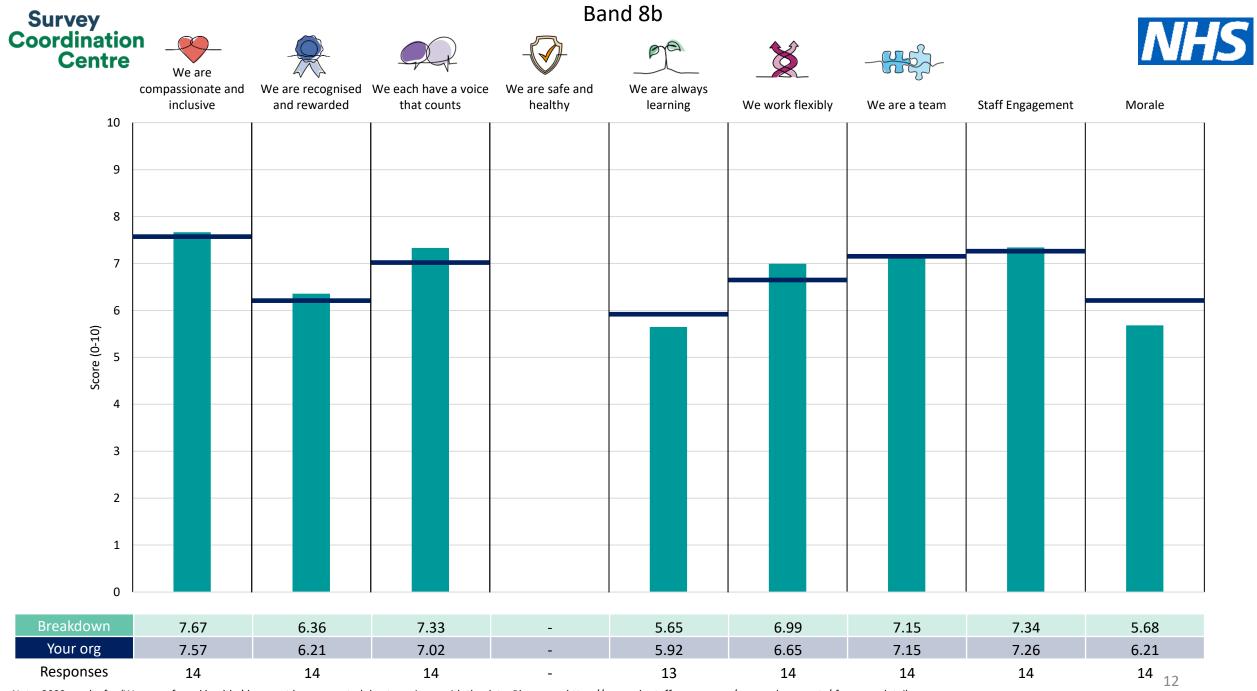

This breakdown report for Hounslow and Richmond Community Healthcare NHS Trust contains results by breakdown area for People Promise element and theme results from the 2023 NHS Staff Survey. These results are compared to the unweighted average for your organisation.

**Please note:** It is possible that there are differences between the 'Your org' scores reported in this breakdown report and those in the benchmark report. This is because the results in the benchmark report are weighted to allow for fair comparisons between organisations of a similar type. However, in this report comparisons are made within your organisation so the unweighted organisation result is a more appropriate point of comparison.

! Note: when there are less than 10 responses in a group, results are suppressed to protect staff confidentiality, for some organisations this could mean that all breakdown results are suppressed.

Survey Coordination Centre