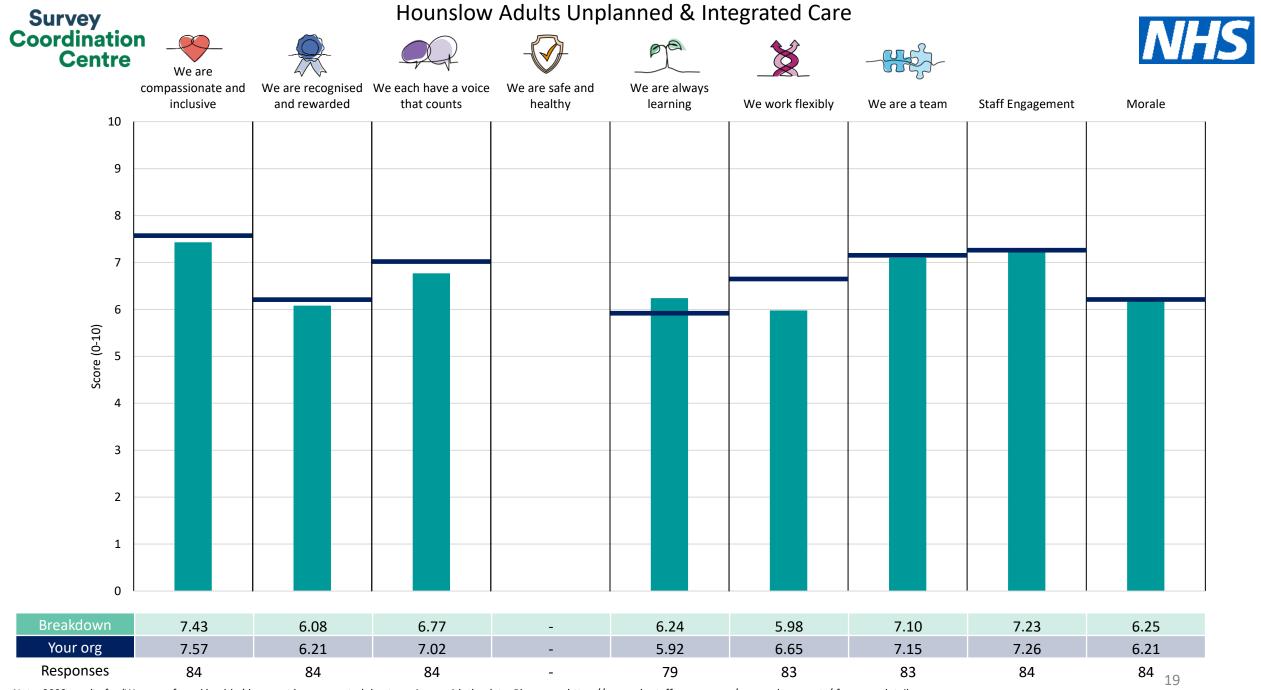

| Clinical Managers                                  | 15 |
|----------------------------------------------------|----|
| Clinical Support Service & Health and Wellbeing    | 16 |
| Community Nursing                                  | 17 |
| Corporate Services                                 | 18 |
| Hounslow Adults Unplanned & Integrated Care        | 19 |
| Hounslow Children's Services                       | 20 |
| Hounslow Planned Care                              | 21 |
| Primary Care Division                              | 22 |
| Richmond Adults Planned & Inpatient Services       | 23 |
| Richmond Adults Urgent and Rapid Response Services | 24 |
| Richmond Children Services                         | 25 |

This breakdown report for Hounslow and Richmond Community Healthcare NHS Trust contains results by breakdown area for People Promise element and theme results from the 2023 NHS Staff Survey. These results are compared to the unweighted average for your organisation.

**Please note:** It is possible that there are differences between the 'Your org' scores reported in this breakdown report and those in the benchmark report. This is because the results in the benchmark report are weighted to allow for fair comparisons between organisations of a similar type. However, in this report comparisons are made within your organisation so the unweighted organisation result is a more appropriate point of comparison.