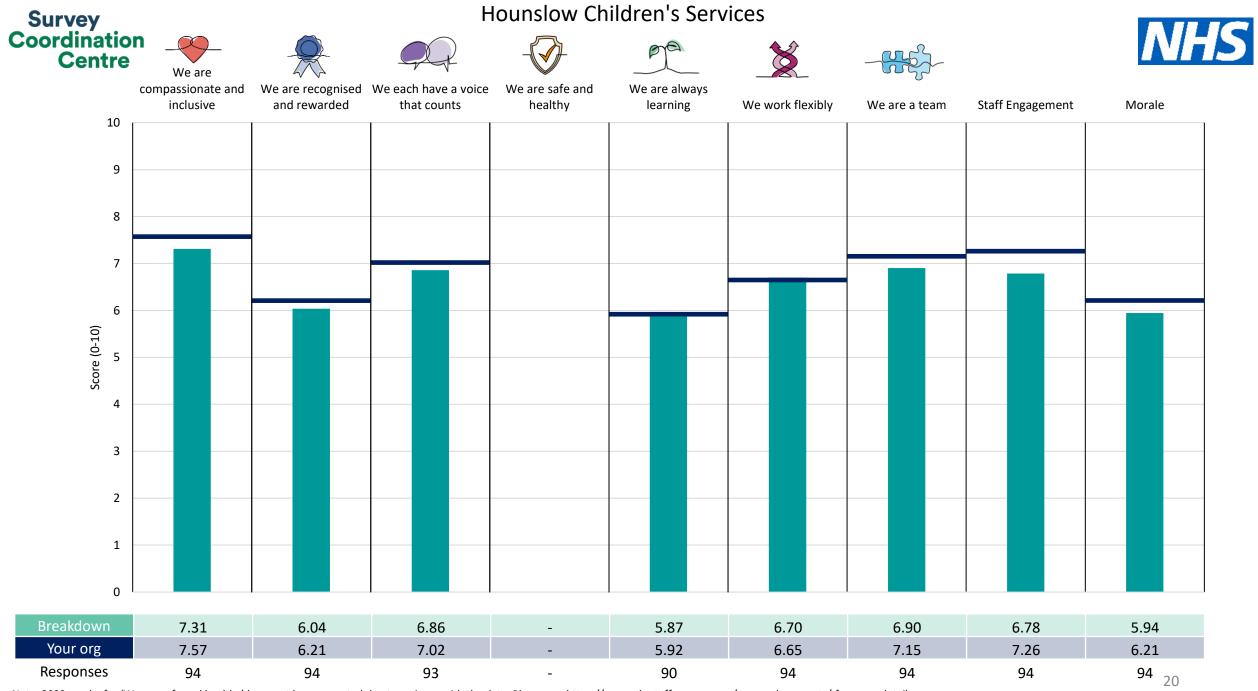

This breakdown report for Hounslow and Richmond Community Healthcare NHS Trust contains results by breakdown area for People Promise element and theme results from the 2023 NHS Staff Survey. These results are compared to the unweighted average for your organisation.

**Please note:** It is possible that there are differences between the 'Your org' scores reported in this breakdown report and those in the benchmark report. This is because the results in the benchmark report are weighted to allow for fair comparisons between organisations of a similar type. However, in this report comparisons are made within your organisation so the unweighted organisation result is a more appropriate point of comparison.

The breakdowns used in this report were provided and defined by Hounslow and Richmond Community Healthcare NHS Trust. Details of how the People Promise element and theme scores were calculated are included in the Technical Document, available to download from our results website.

! Note: when there are less than 10 responses in a group, results are suppressed to protect staff confidentiality, for some organisations this could mean that all breakdown results are suppressed.

Survey Coordination Centre