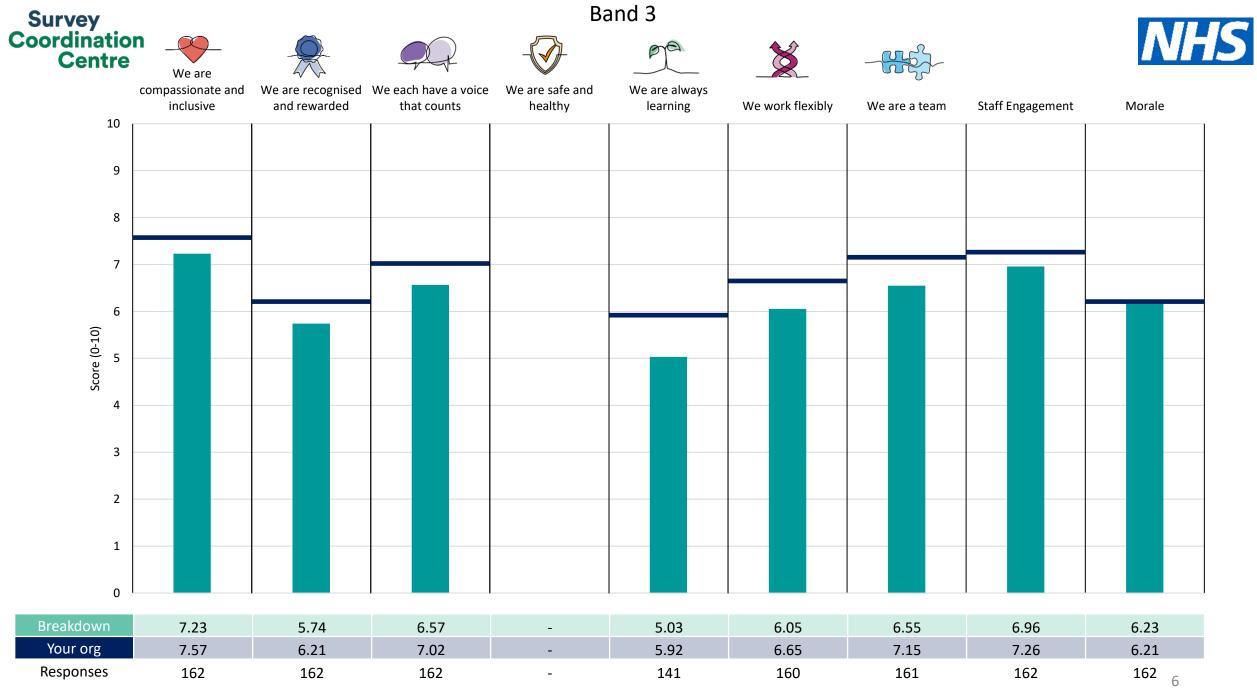

This breakdown report for Hounslow and Richmond Community Healthcare NHS Trust contains results by breakdown area for People Promise element and theme results from the 2023 NHS Staff Survey. These results are compared to the unweighted average for your organisation.

**Please note:** It is possible that there are differences between the 'Your org' scores reported in this breakdown report and those in the benchmark report. This is because the results in the benchmark report are weighted to allow for fair comparisons between organisations of a similar type. However, in this report comparisons are made within your organisation so the unweighted organisation result is a more appropriate point of comparison.

! Note: when there are less than 10 responses in a group, results are suppressed to protect staff confidentiality, for some organisations this could mean that all breakdown results are suppressed.

Survey Coordination Centre