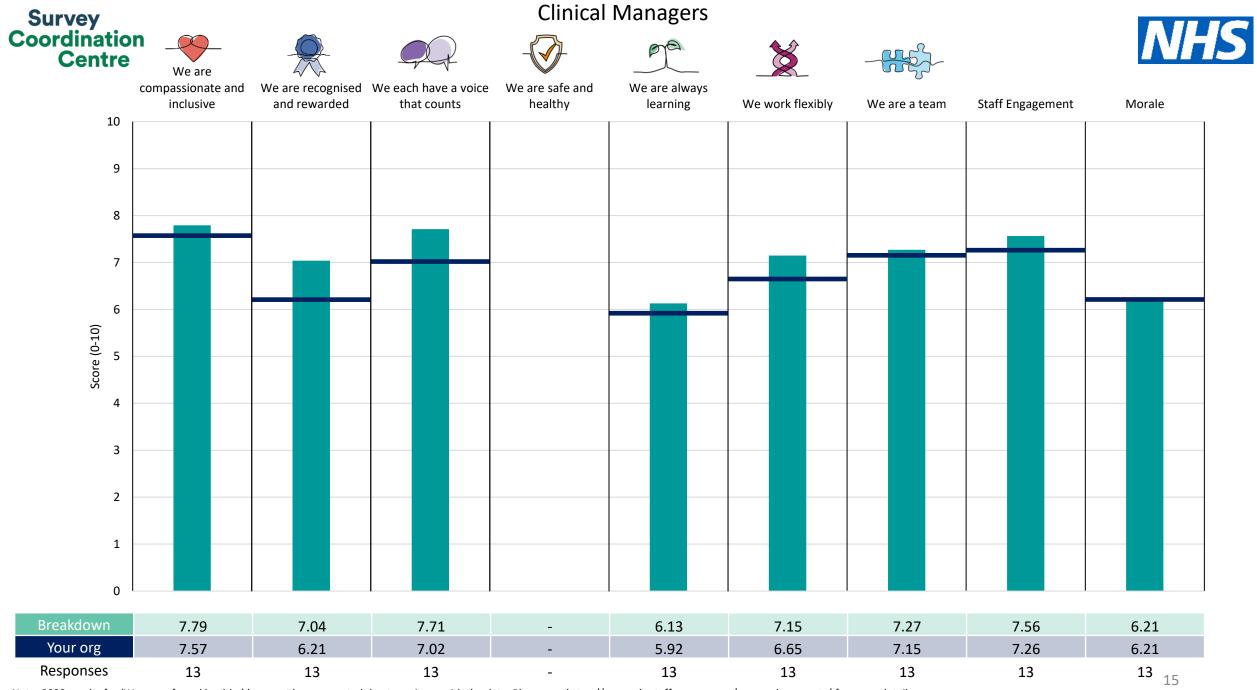

| Clinical Managers                                  | 15 |
|----------------------------------------------------|----|
| Clinical Support Service & Health and Wellbeing    | 16 |
| Community Nursing                                  | 17 |
| Corporate Services                                 | 18 |
| Hounslow Adults Unplanned & Integrated Care        | 19 |
| Hounslow Children's Services                       | 20 |
| Hounslow Planned Care                              | 21 |
| Primary Care Division                              | 22 |
| Richmond Adults Planned & Inpatient Services       | 23 |
| Richmond Adults Urgent and Rapid Response Services | 24 |
| Richmond Children Services                         | 25 |

This breakdown report for Hounslow and Richmond Community Healthcare NHS Trust contains results by breakdown area for People Promise element and theme results from the 2023 NHS Staff Survey. These results are compared to the unweighted average for your organisation.

**Please note:** It is possible that there are differences between the 'Your org' scores reported in this breakdown report and those in the benchmark report. This is because the results in the benchmark report are weighted to allow for fair comparisons between organisations of a similar type. However, in this report comparisons are made within your organisation so the unweighted organisation result is a more appropriate point of comparison.