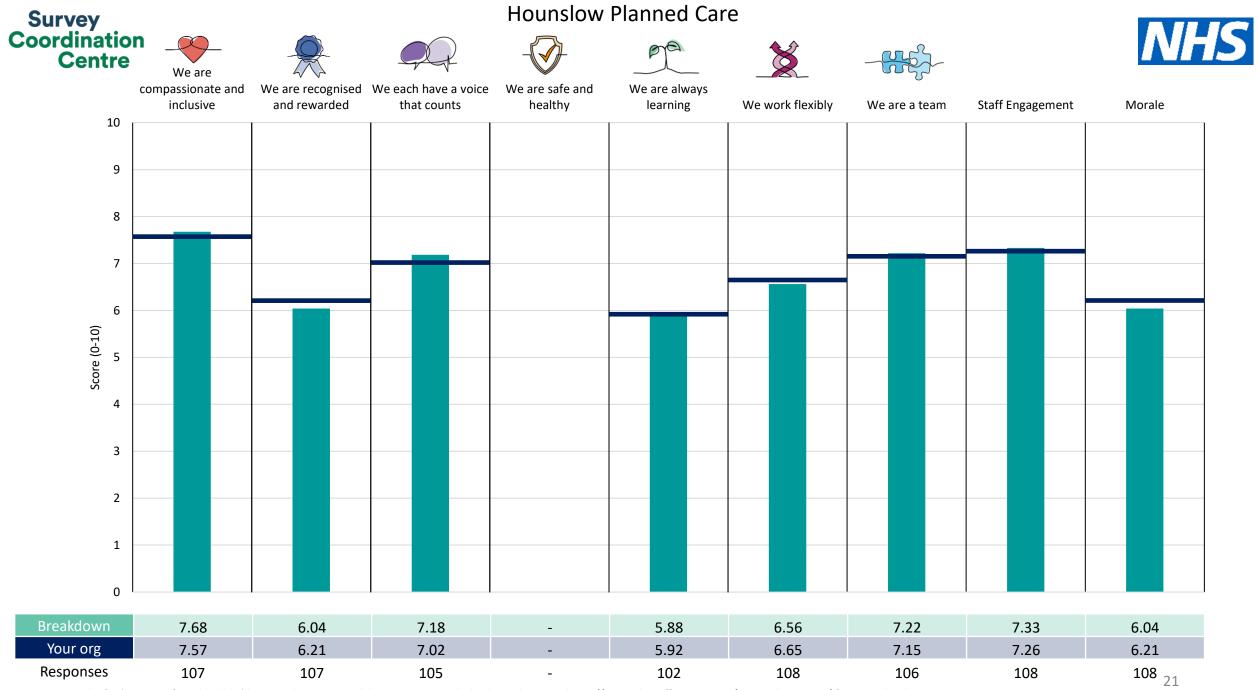

This breakdown report for Hounslow and Richmond Community Healthcare NHS Trust contains results by breakdown area for People Promise element and theme results from the 2023 NHS Staff Survey. These results are compared to the unweighted average for your organisation.

**Please note:** It is possible that there are differences between the 'Your org' scores reported in this breakdown report and those in the benchmark report. This is because the results in the benchmark report are weighted to allow for fair comparisons between organisations of a similar type. However, in this report comparisons are made within your organisation so the unweighted organisation result is a more appropriate point of comparison.

The breakdowns used in this report were provided and defined by Hounslow and Richmond Community Healthcare NHS Trust. Details of how the People Promise element and theme scores were calculated are included in the Technical Document, available to download from our results website.

! Note: when there are less than 10 responses in a group, results are suppressed to protect staff confidentiality, for some organisations this could mean that all breakdown results are suppressed.

Survey Coordination Centre