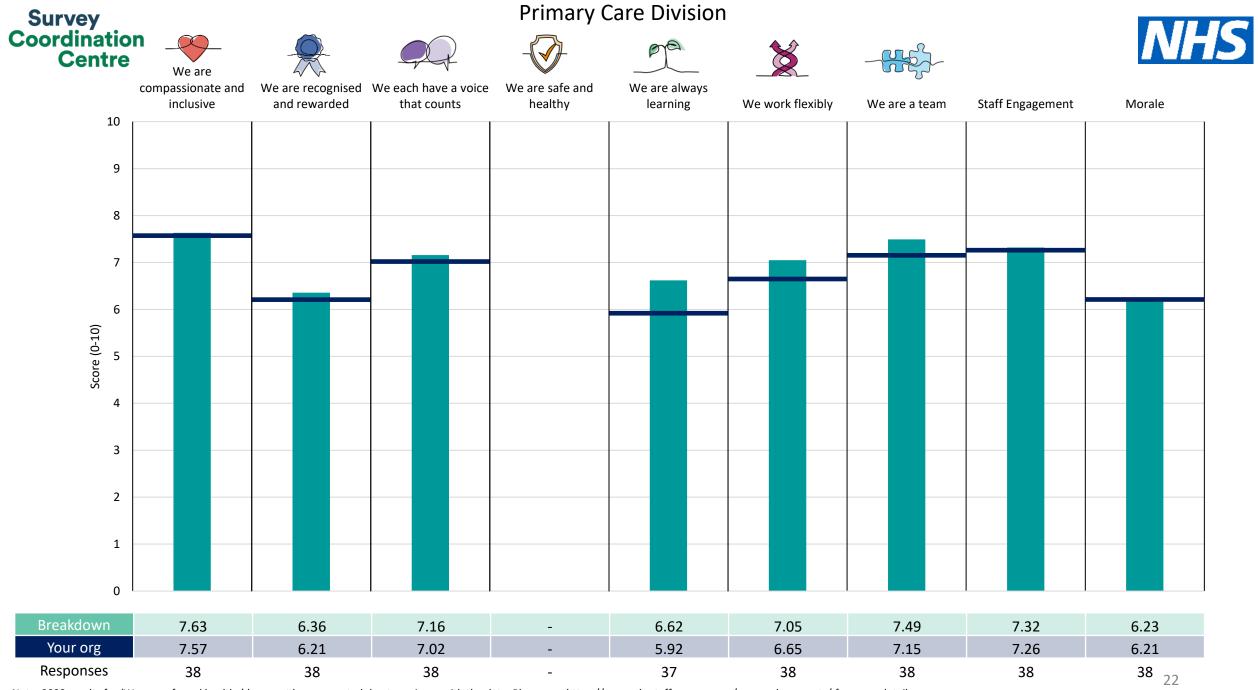

This breakdown report for Hounslow and Richmond Community Healthcare NHS Trust contains results by breakdown area for People Promise element and theme results from the 2023 NHS Staff Survey. These results are compared to the unweighted average for your organisation.

**Please note:** It is possible that there are differences between the 'Your org' scores reported in this breakdown report and those in the benchmark report. This is because the results in the benchmark report are weighted to allow for fair comparisons between organisations of a similar type. However, in this report comparisons are made within your organisation so the unweighted organisation result is a more appropriate point of comparison.

The breakdowns used in this report were provided and defined by Hounslow and Richmond Community Healthcare NHS Trust. Details of how the People Promise element and theme scores were calculated are included in the Technical Document, available to download from our results website.

! Note: when there are less than 10 responses in a group, results are suppressed to protect staff confidentiality, for some organisations this could mean that all breakdown results are suppressed.

Survey Coordination Centre