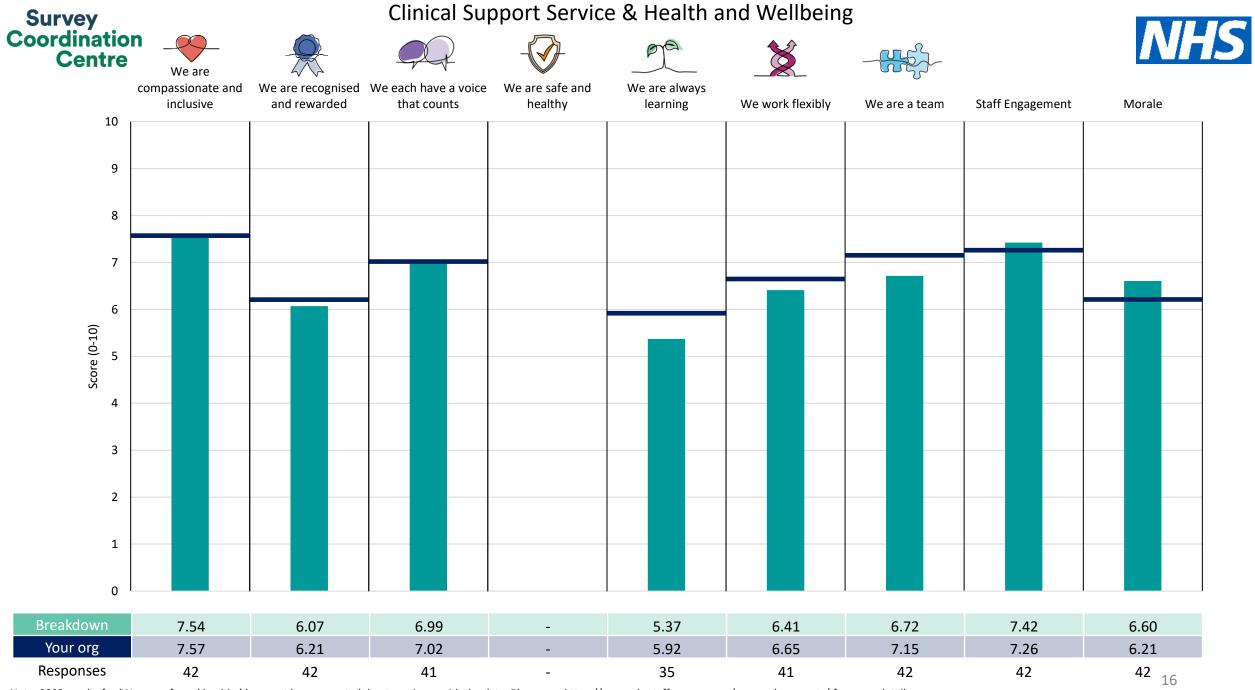

| Clinical Managers                                  | 15 |
|----------------------------------------------------|----|
| Clinical Support Service & Health and Wellbeing    | 16 |
| Community Nursing                                  | 17 |
| Corporate Services                                 | 18 |
| Hounslow Adults Unplanned & Integrated Care        | 19 |
| Hounslow Children's Services                       | 20 |
| Hounslow Planned Care                              | 21 |
| Primary Care Division                              | 22 |
| Richmond Adults Planned & Inpatient Services       | 23 |
| Richmond Adults Urgent and Rapid Response Services | 24 |
| Richmond Children Services                         | 25 |

This breakdown report for Hounslow and Richmond Community Healthcare NHS Trust contains results by breakdown area for People Promise element and theme results from the 2023 NHS Staff Survey. These results are compared to the unweighted average for your organisation.

**Please note:** It is possible that there are differences between the 'Your org' scores reported in this breakdown report and those in the benchmark report. This is because the results in the benchmark report are weighted to allow for fair comparisons between organisations of a similar type. However, in this report comparisons are made within your organisation so the unweighted organisation result is a more appropriate point of comparison.