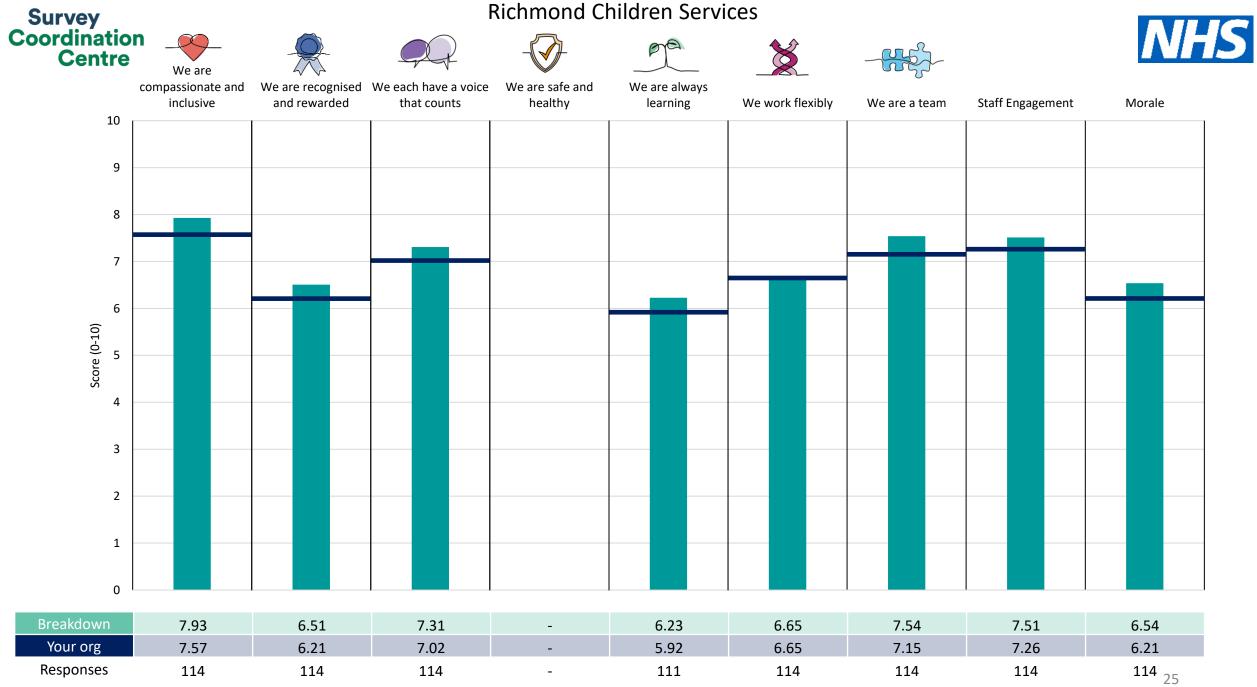

This breakdown report for Hounslow and Richmond Community Healthcare NHS Trust contains results by breakdown area for People Promise element and theme results from the 2023 NHS Staff Survey. These results are compared to the unweighted average for your organisation.

**Please note:** It is possible that there are differences between the 'Your org' scores reported in this breakdown report and those in the benchmark report. This is because the results in the benchmark report are weighted to allow for fair comparisons between organisations of a similar type. However, in this report comparisons are made within your organisation so the unweighted organisation result is a more appropriate point of comparison.

The breakdowns used in this report were provided and defined by Hounslow and Richmond Community Healthcare NHS Trust. Details of how the People Promise element and theme scores were calculated are included in the Technical Document, available to download from our results website.

! Note: when there are less than 10 responses in a group, results are suppressed to protect staff confidentiality, for some organisations this could mean that all breakdown results are suppressed.

Survey Coordination Centre