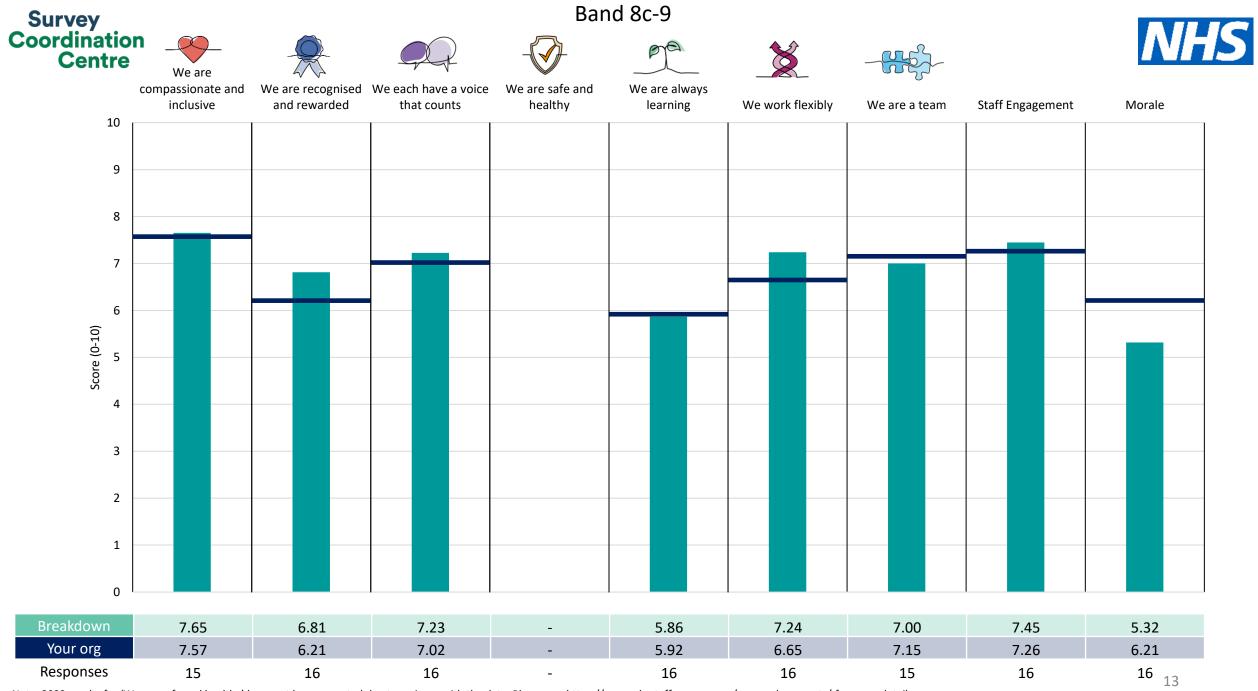

This breakdown report for Hounslow and Richmond Community Healthcare NHS Trust contains results by breakdown area for People Promise element and theme results from the 2023 NHS Staff Survey. These results are compared to the unweighted average for your organisation.

**Please note:** It is possible that there are differences between the 'Your org' scores reported in this breakdown report and those in the benchmark report. This is because the results in the benchmark report are weighted to allow for fair comparisons between organisations of a similar type. However, in this report comparisons are made within your organisation so the unweighted organisation result is a more appropriate point of comparison.

! Note: when there are less than 10 responses in a group, results are suppressed to protect staff confidentiality, for some organisations this could mean that all breakdown results are suppressed.

Survey Coordination Centre