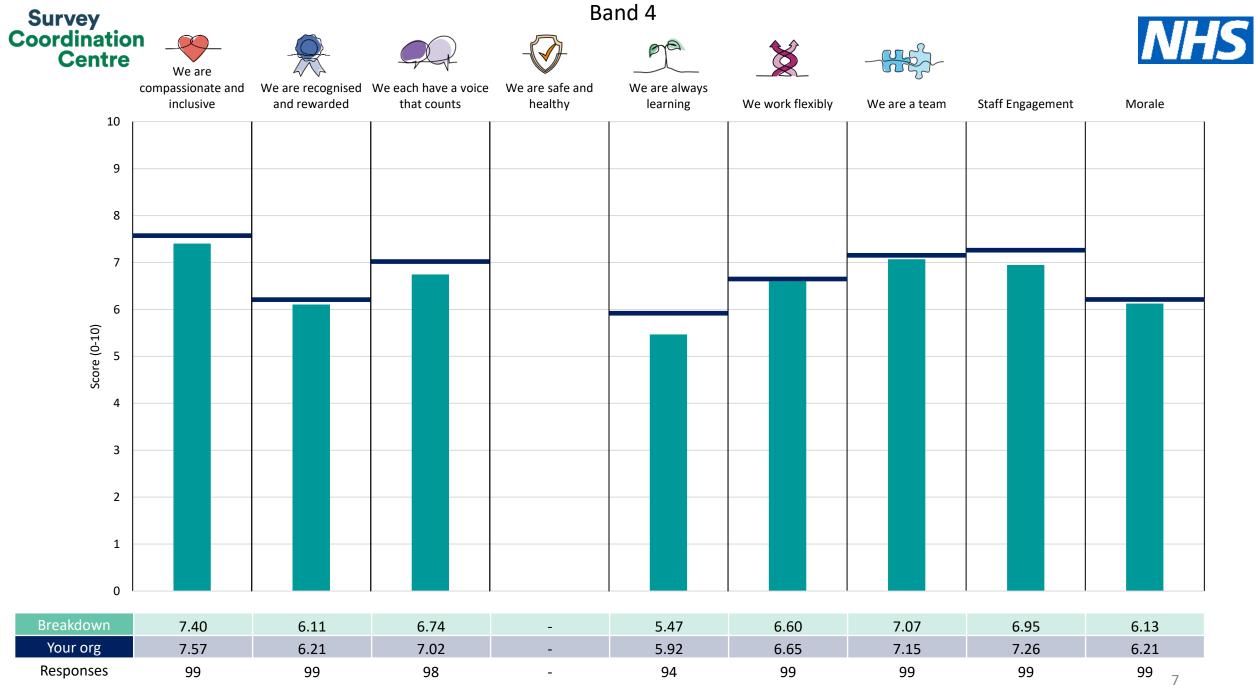

This breakdown report for Hounslow and Richmond Community Healthcare NHS Trust contains results by breakdown area for People Promise element and theme results from the 2023 NHS Staff Survey. These results are compared to the unweighted average for your organisation.

**Please note:** It is possible that there are differences between the 'Your org' scores reported in this breakdown report and those in the benchmark report. This is because the results in the benchmark report are weighted to allow for fair comparisons between organisations of a similar type. However, in this report comparisons are made within your organisation so the unweighted organisation result is a more appropriate point of comparison.

! Note: when there are less than 10 responses in a group, results are suppressed to protect staff confidentiality, for some organisations this could mean that all breakdown results are suppressed.

Survey Coordination Centre