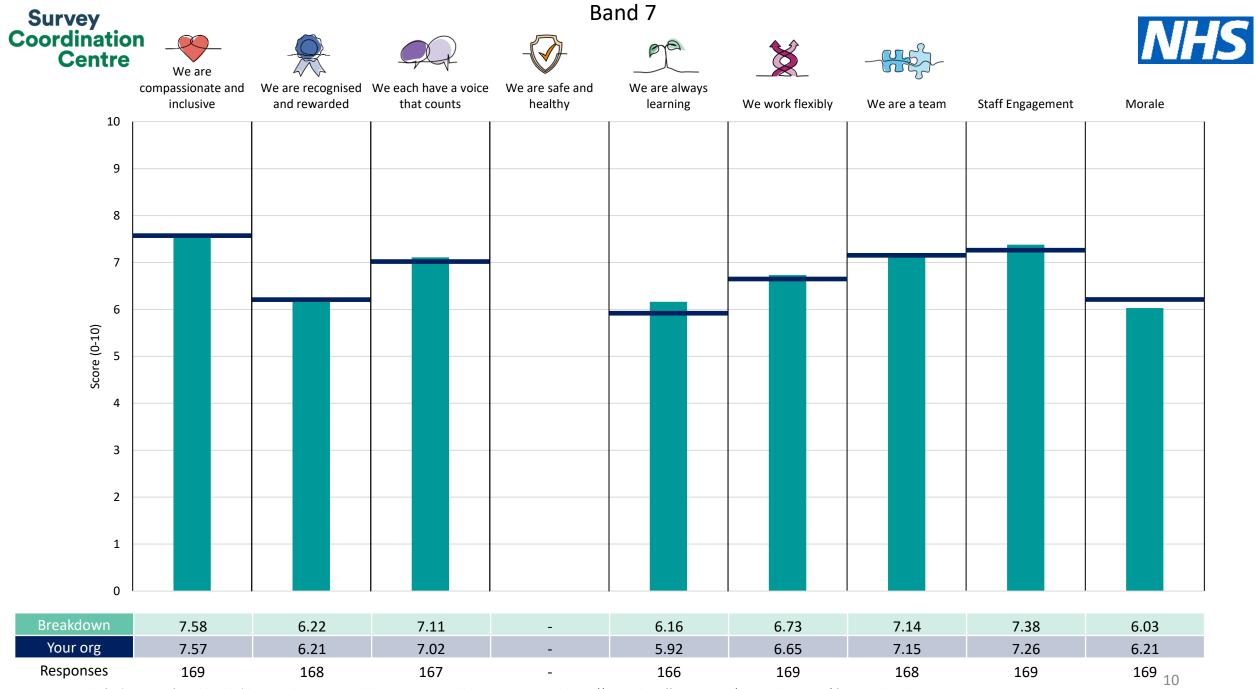

This breakdown report for Hounslow and Richmond Community Healthcare NHS Trust contains results by breakdown area for People Promise element and theme results from the 2023 NHS Staff Survey. These results are compared to the unweighted average for your organisation.

**Please note:** It is possible that there are differences between the 'Your org' scores reported in this breakdown report and those in the benchmark report. This is because the results in the benchmark report are weighted to allow for fair comparisons between organisations of a similar type. However, in this report comparisons are made within your organisation so the unweighted organisation result is a more appropriate point of comparison.

! Note: when there are less than 10 responses in a group, results are suppressed to protect staff confidentiality, for some organisations this could mean that all breakdown results are suppressed.

Survey Coordination Centre