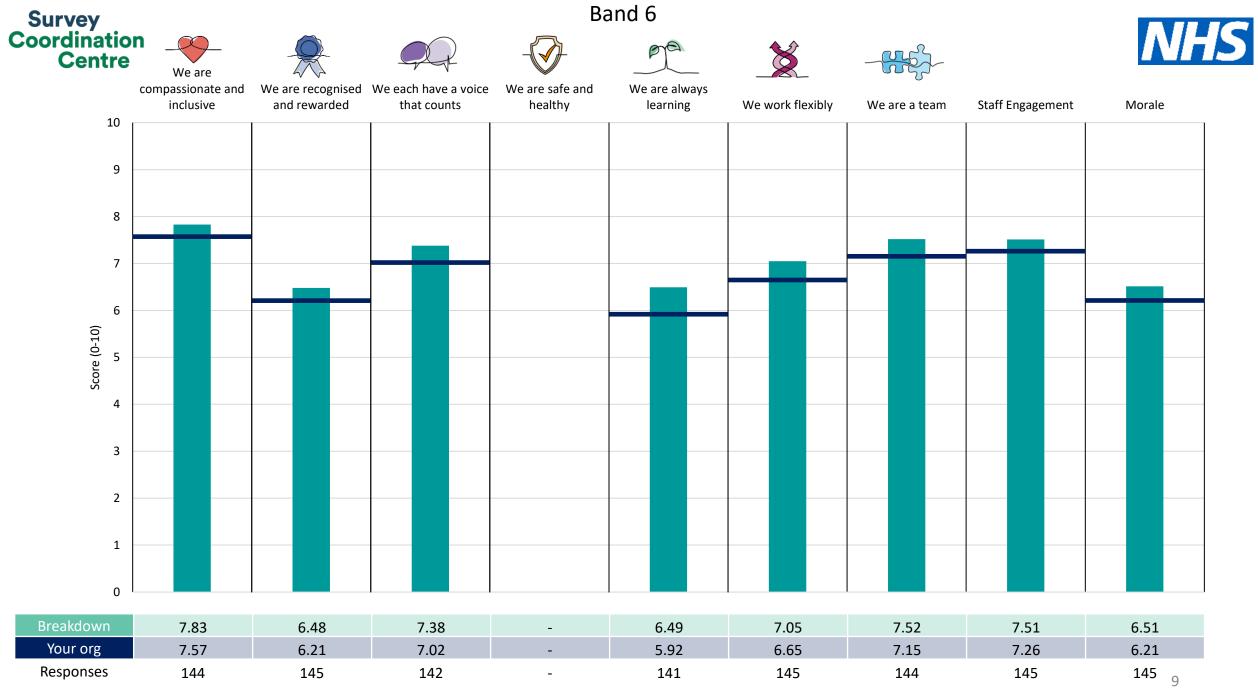

This breakdown report for Hounslow and Richmond Community Healthcare NHS Trust contains results by breakdown area for People Promise element and theme results from the 2023 NHS Staff Survey. These results are compared to the unweighted average for your organisation.

**Please note:** It is possible that there are differences between the 'Your org' scores reported in this breakdown report and those in the benchmark report. This is because the results in the benchmark report are weighted to allow for fair comparisons between organisations of a similar type. However, in this report comparisons are made within your organisation so the unweighted organisation result is a more appropriate point of comparison.

! Note: when there are less than 10 responses in a group, results are suppressed to protect staff confidentiality, for some organisations this could mean that all breakdown results are suppressed.

Survey Coordination Centre