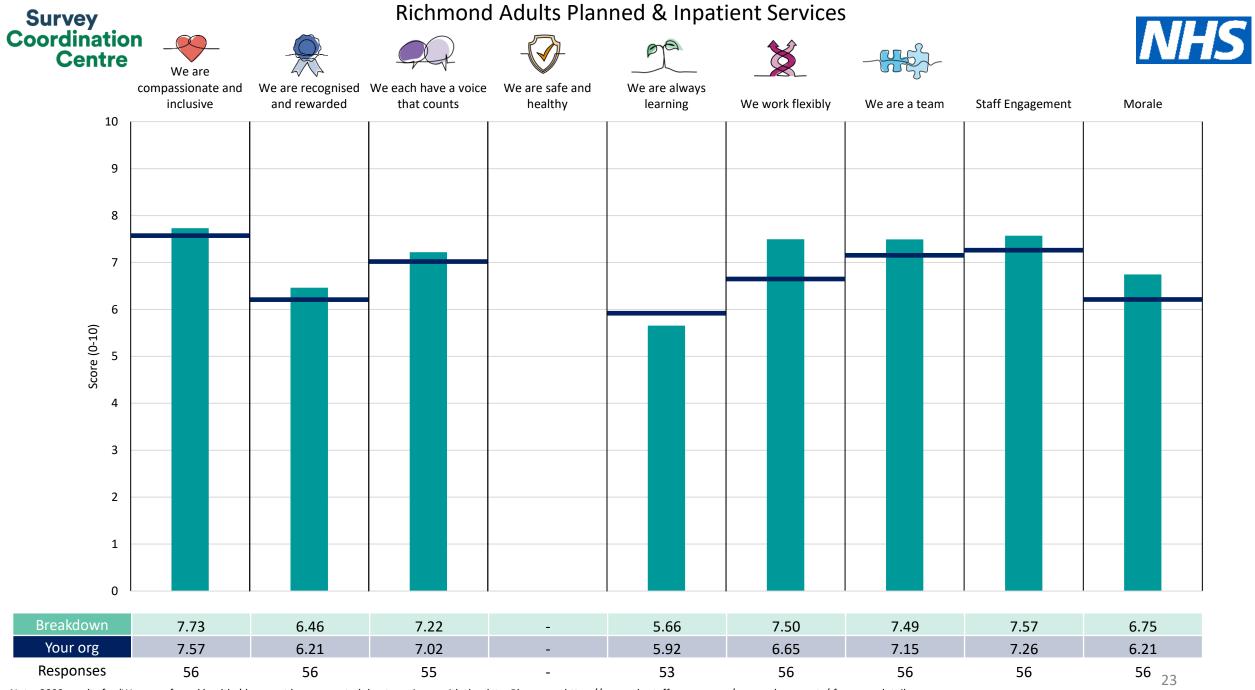

This breakdown report for Hounslow and Richmond Community Healthcare NHS Trust contains results by breakdown area for People Promise element and theme results from the 2023 NHS Staff Survey. These results are compared to the unweighted average for your organisation.

**Please note:** It is possible that there are differences between the 'Your org' scores reported in this breakdown report and those in the benchmark report. This is because the results in the benchmark report are weighted to allow for fair comparisons between organisations of a similar type. However, in this report comparisons are made within your organisation so the unweighted organisation result is a more appropriate point of comparison.

The breakdowns used in this report were provided and defined by Hounslow and Richmond Community Healthcare NHS Trust. Details of how the People Promise element and theme scores were calculated are included in the Technical Document, available to download from our results website.

! Note: when there are less than 10 responses in a group, results are suppressed to protect staff confidentiality, for some organisations this could mean that all breakdown results are suppressed.

Survey Coordination Centre