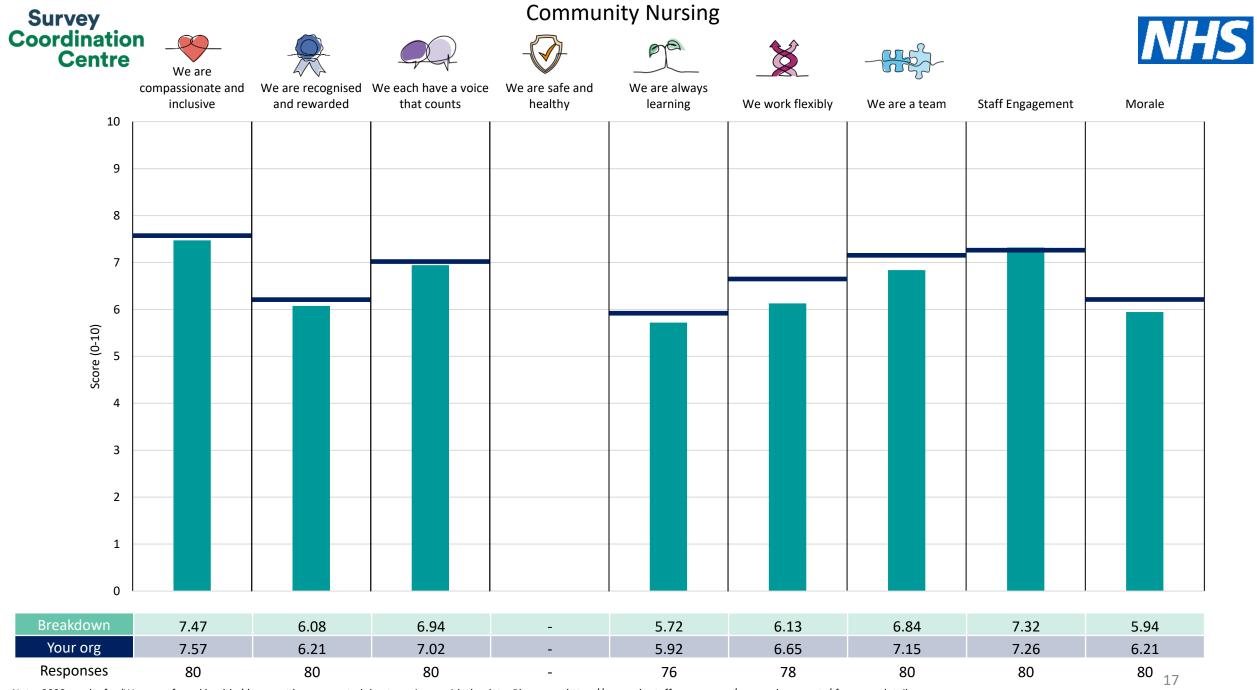

| Clinical Managers                                  | 15 |
|----------------------------------------------------|----|
| Clinical Support Service & Health and Wellbeing    | 16 |
| Community Nursing                                  | 17 |
| Corporate Services                                 | 18 |
| Hounslow Adults Unplanned & Integrated Care        | 19 |
| Hounslow Children's Services                       | 20 |
| Hounslow Planned Care                              | 21 |
| Primary Care Division                              | 22 |
| Richmond Adults Planned & Inpatient Services       | 23 |
| Richmond Adults Urgent and Rapid Response Services | 24 |
| Richmond Children Services                         | 25 |

This breakdown report for Hounslow and Richmond Community Healthcare NHS Trust contains results by breakdown area for People Promise element and theme results from the 2023 NHS Staff Survey. These results are compared to the unweighted average for your organisation.

**Please note:** It is possible that there are differences between the 'Your org' scores reported in this breakdown report and those in the benchmark report. This is because the results in the benchmark report are weighted to allow for fair comparisons between organisations of a similar type. However, in this report comparisons are made within your organisation so the unweighted organisation result is a more appropriate point of comparison.