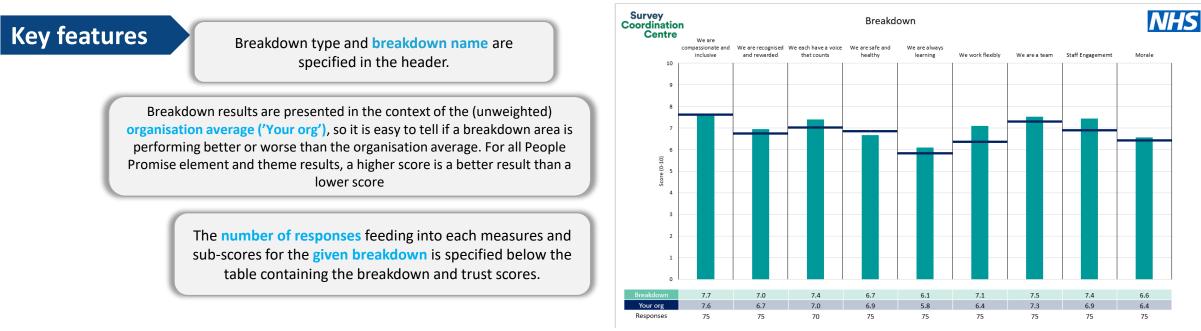

This breakdown report for Hounslow and Richmond Community Healthcare NHS Trust contains results by breakdown area for People Promise element and theme results from the 2023 NHS Staff Survey. These results are compared to the unweighted average for your organisation.

**Please note:** It is possible that there are differences between the 'Your org' scores reported in this breakdown report and those in the benchmark report. This is because the results in the benchmark report are weighted to allow for fair comparisons between organisations of a similar type. However, in this report comparisons are made within your organisation so the unweighted organisation result is a more appropriate point of comparison.

! Note: when there are less than 10 responses in a group, results are suppressed to protect staff confidentiality, for some organisations this could mean that all breakdown results are suppressed.

Survey Coordination Centre