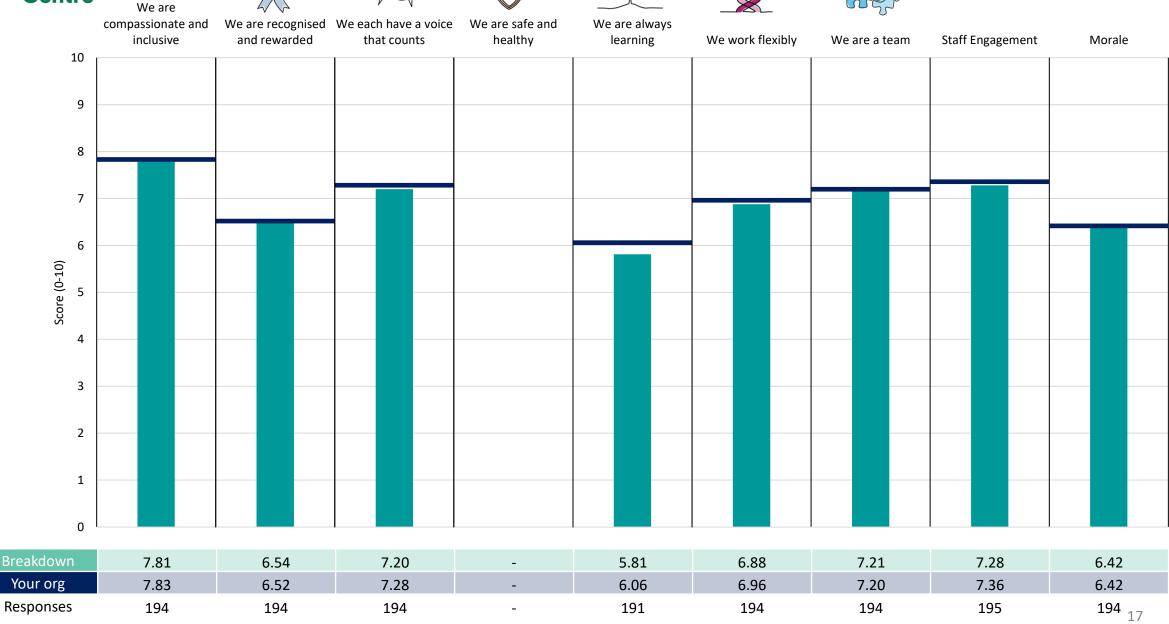

### **Breakdowns 2**

Derbyshire Community Health Services NHS Foundation Trust 2023 NHS Staff Survey

### ICS - Derby Integration Team