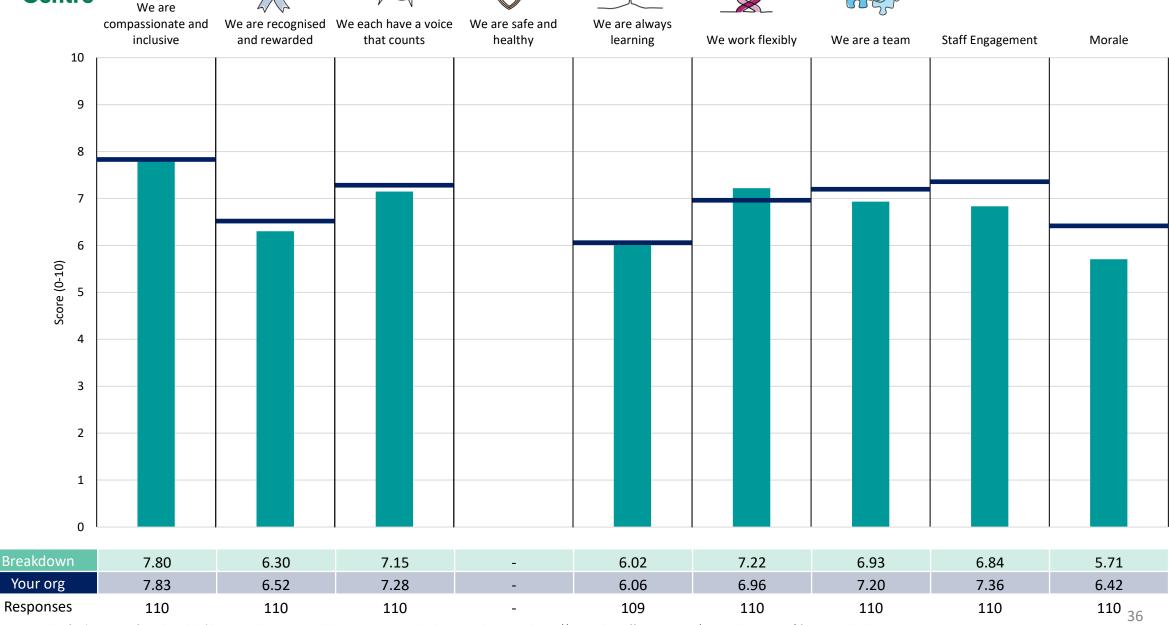

ust 2023 NHS Staff Survey

#### HWI - Children's Service





















#### **HWI - GP Practices**





















#### **HWI - Sexual Health Services**

































### ICS - Derby Integration Team





















































### **ICS AV Community Nursing**













### ICS AV ERE Swad Rapid Response Team





















### ICS CFD Nursing





















### ICS DC Rapid Resp., Home Visit & SMF





















### ICS ERE Community Nursing





















### **ICS HPD Core Nursing**















### ICS NED CFD Rapid Reponse and CRT





















### **ICS NED Nursing**









































### PC - Com Podiatry



































































#### PC - OPMH Service









































### PC - Urgent Treatment Centres





















### PS - Operations