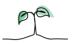

### Health Wellbeing and Inclusion

### **Key features**

Breakdown type and breakdown name are specified in the header.

Breakdown results are presented in the context of the (unweighted) organisation average ('Your org'), so it is easy to tell if a breakdown area is performing better or worse than the organisation average. For all People Promise element and theme results, a higher score is a better result than a lower score

The number of responses feeding into each measures and sub-scores for the given breakdown is specified below the table containing the breakdown and trust scores.

! Note: when there are less than 10 responses in a group, results are suppressed to protect staff confidentiality, for some organisations this could mean that all breakdown results are suppressed.