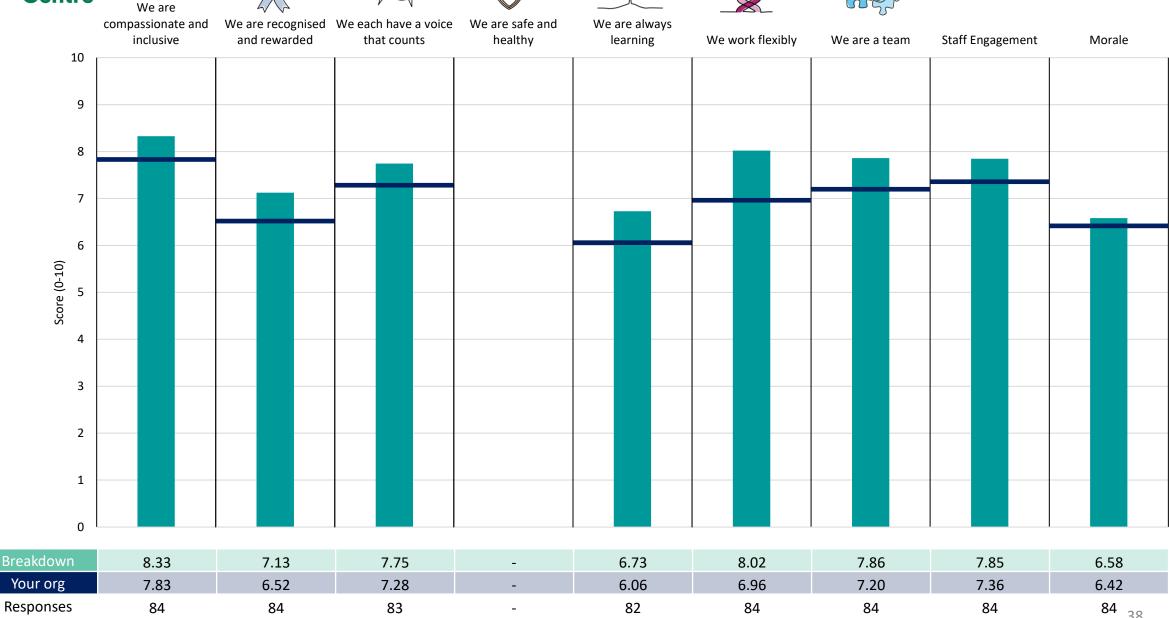

### **Key features**

Breakdown type and breakdown name are specified in the header.

Breakdown results are presented in the context of the (unweighted) organisation average ('Your org'), so it is easy to tell if a breakdown area is performing better or worse than the organisation average. For all People Promise element and theme results, a higher score is a better result than a lower score

The number of responses feeding into each measures and sub-scores for the given breakdown is specified below the table containing the breakdown and trust scores.

! Note: when there are less than 10 responses in a group, results are suppressed to protect staff confidentiality, for some organisations this could mean that all breakdown results are suppressed.