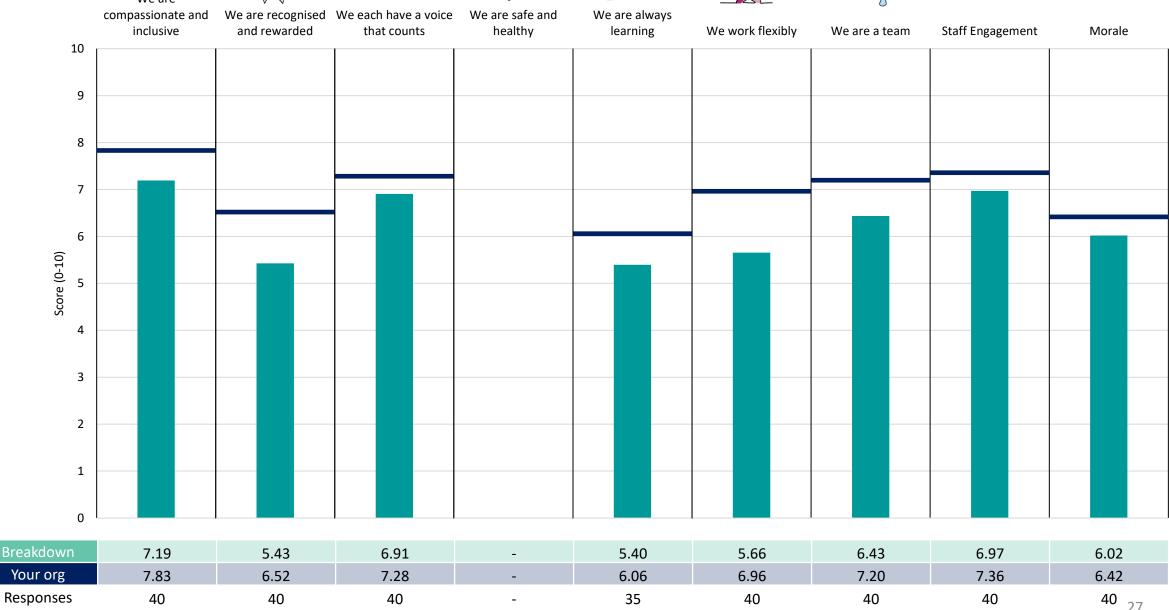

### **Key features**

Breakdown type and breakdown name are specified in the header.

Breakdown results are presented in the context of the (unweighted) organisation average ('Your org'), so it is easy to tell if a breakdown area is performing better or worse than the organisation average. For all People Promise element and theme results, a higher score is a better result than a lower score

The number of responses feeding into each measures and sub-scores for the given breakdown is specified below the table containing the breakdown and trust scores.

! Note: when there are less than 10 responses in a group, results are suppressed to protect staff confidentiality, for some organisations this could mean that all breakdown results are suppressed.