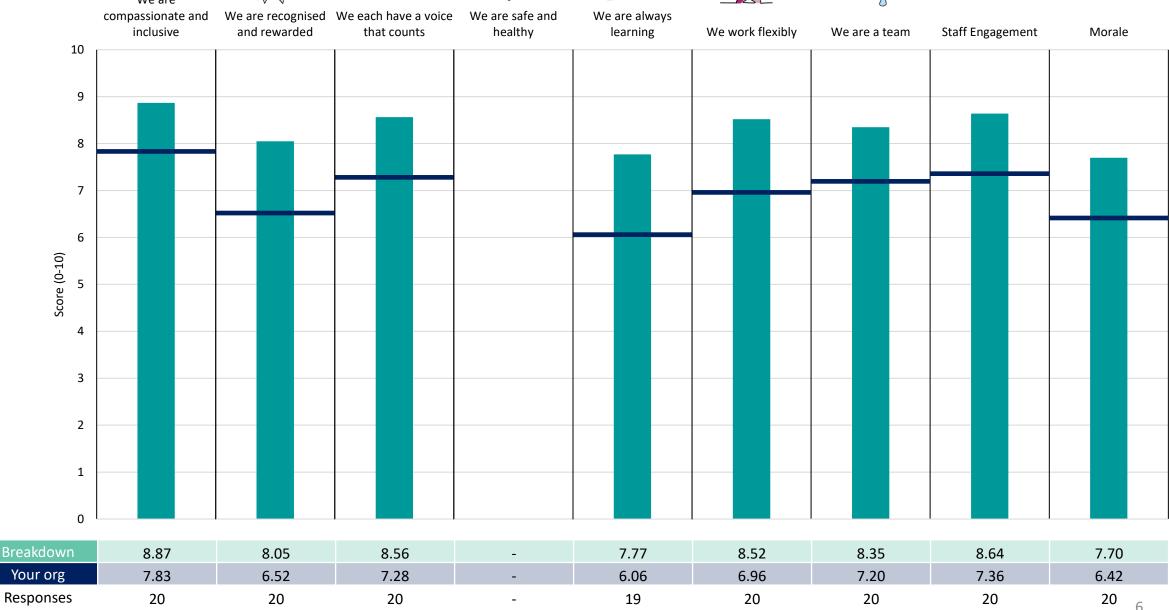

This breakdown report for Derbyshire Community Health Services NHS Foundation Trust contains results by breakdown area for People Promise element and theme results from the 2023 NHS Staff Survey. These results are compared to the unweighted average for your organisation.

**Please note:** It is possible that there are differences between the 'Your org' scores reported in this breakdown report and those in the benchmark report. This is because the results in the benchmark report are weighted to allow for fair comparisons between organisations of a similar type. However, in this report comparisons are made within your organisation so the unweighted organisation result is a more appropriate point of comparison.

### **Key features**

Breakdown type and breakdown name are specified in the header.

Breakdown results are presented in the context of the (unweighted) organisation average ('Your org'), so it is easy to tell if a breakdown area is performing better or worse than the organisation average. For all People Promise element and theme results, a higher score is a better result than a lower score

The number of responses feeding into each measures and sub-scores for the given breakdown is specified below the table containing the breakdown and trust scores.

! Note: when there are less than 10 responses in a group, results are suppressed to protect staff confidentiality, for some organisations this could mean that all breakdown results are suppressed.