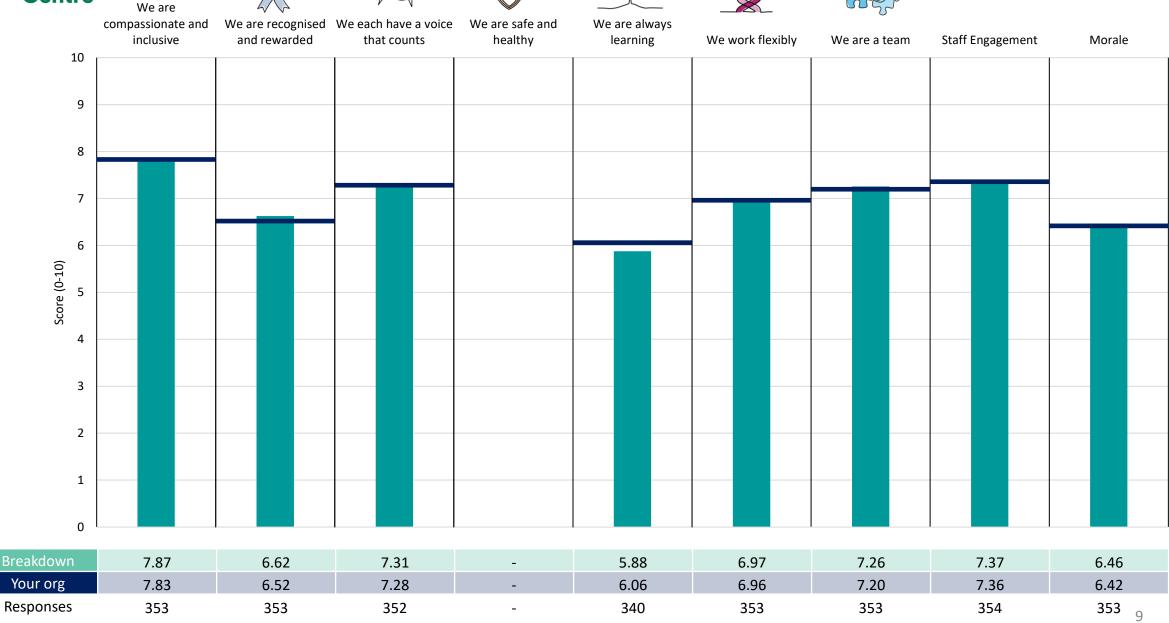

### **Key features**

Breakdown type and breakdown name are specified in the header.

Breakdown results are presented in the context of the (unweighted) organisation average ('Your org'), so it is easy to tell if a breakdown area is performing better or worse than the organisation average. For all People Promise element and theme results, a higher score is a better result than a lower score

The number of responses feeding into each measures and sub-scores for the given breakdown is specified below the table containing the breakdown and trust scores.

! Note: when there are less than 10 responses in a group, results are suppressed to protect staff confidentiality, for some organisations this could mean that all breakdown results are suppressed.