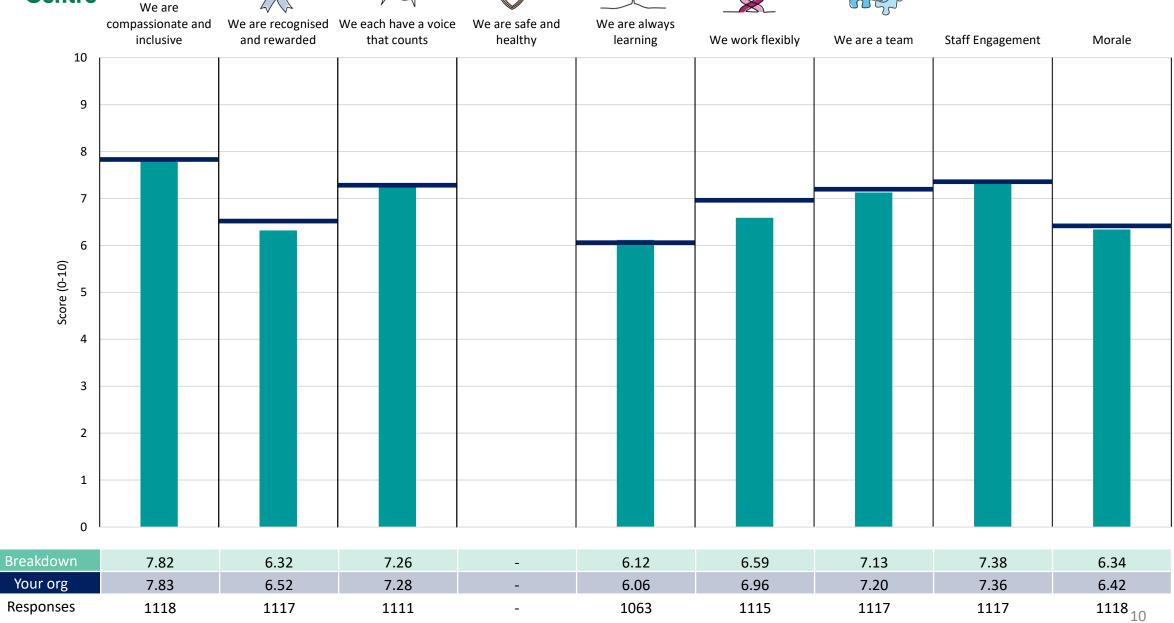

the organisation average. For all People Promise element and theme results, a higher score is a better result than a lower score

The number of responses feeding into each measures and sub-scores for the given breakdown is specified below the table containing the breakdown and trust scores.



! Note: when there are less than 10 responses in a group, results are suppressed to protect staff confidentiality, for some organisations this could mean that all breakdown results are suppressed.





### Breakdowns 1

Derbyshire Community Health Services NHS Foundation Trust 2023 NHS Staff Survey

### Chief Executive Dept. & Exec Service





















### **Estates Service**





















### Finance



















### Health Wellbeing and Inclusion

































### People Services





















### Planned Care and Specialist Services





















#### Service Transform and IMT





















### Strategy















### **Breakdowns 2**

Derbyshire Community Health Services NHS Foundation Trust 2023 NHS Staff Survey

#### HWI - Children's Service





















#### **HWI - GP Practices**





















#### **HWI - Sexual Health Services**

































### ICS - Derby Integration Team





















































### **ICS AV Community Nursing**













### ICS AV ERE Swad Rapid Response Team





















### ICS CFD Nursing





















### ICS DC Rapid Resp., Home Visit & SMF





















### ICS ERE Community Nursing