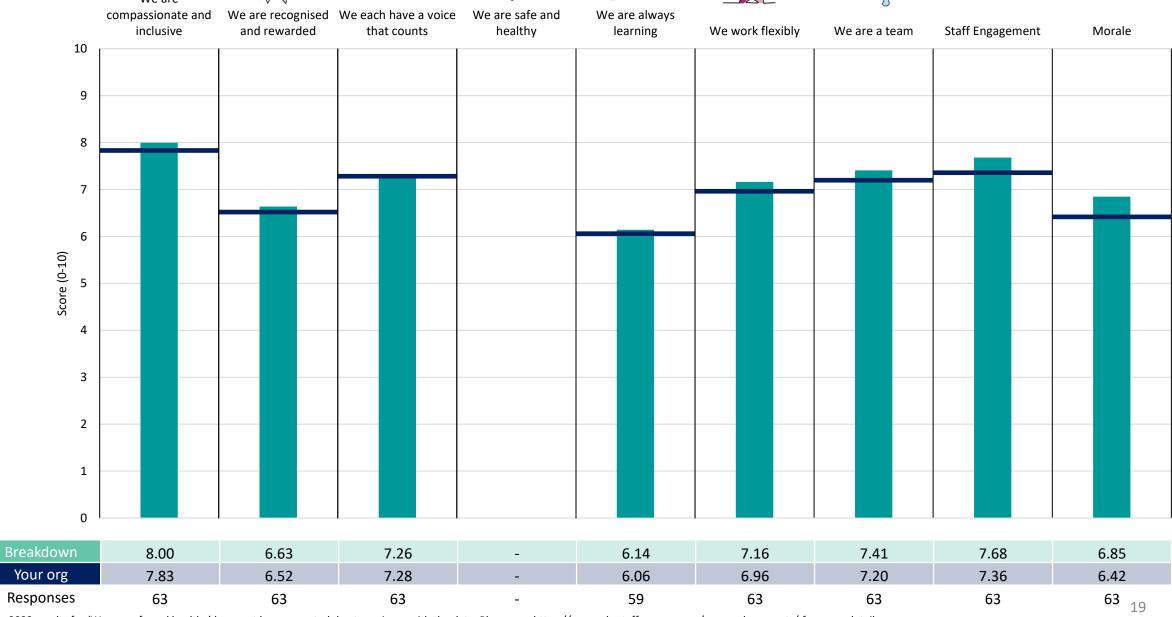

### **Estates Service**

### **Key features**

Breakdown type and breakdown name are specified in the header.

Breakdown results are presented in the context of the (unweighted) organisation average ('Your org'), so it is easy to tell if a breakdown area is performing better or worse than the organisation average. For all People Promise element and theme results, a higher score is a better result than a lower score

The number of responses feeding into each measures and sub-scores for the given breakdown is specified below the table containing the breakdown and trust scores.

! Note: when there are less than 10 responses in a group, results are suppressed to protect staff confidentiality, for some organisations this could mean that all breakdown results are suppressed.