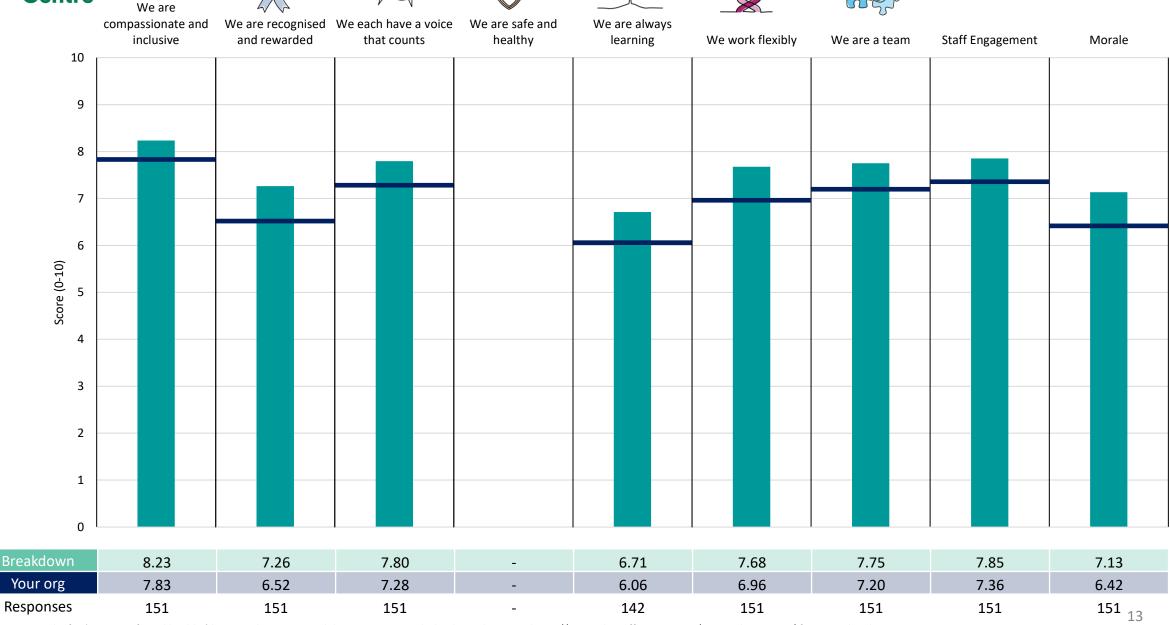

result than a lower score

The number of responses feeding into each measures and sub-scores for the given breakdown is specified below the table containing the breakdown and trust scores.



! Note: when there are less than 10 responses in a group, results are suppressed to protect staff confidentiality, for some organisations this could mean that all breakdown results are suppressed.





### Breakdowns 1

Derbyshire Community Health Services NHS Foundation Trust 2023 NHS Staff Survey

### Chief Executive Dept. & Exec Service





















### **Estates Service**





















### Finance



















### Health Wellbeing and Inclusion

































### People Services





















### Planned Care and Specialist Services





















#### Service Transform and IMT





















### Strategy















### **Breakdowns 2**

Derbyshire Community Health Services NHS Foundation Trust 2023 NHS Staff Survey

#### HWI - Children's Service





















#### **HWI - GP Practices**





















#### **HWI - Sexual Health Services**

































### ICS - Derby Integration Team





















































### **ICS AV Community Nursing**













### ICS AV ERE Swad Rapid Response Team





















### ICS CFD Nursing





















### ICS DC Rapid Resp., Home Visit & SMF





















### ICS ERE Community Nursing





















### **ICS HPD Core Nursing**















### ICS NED CFD Rapid Reponse and CRT