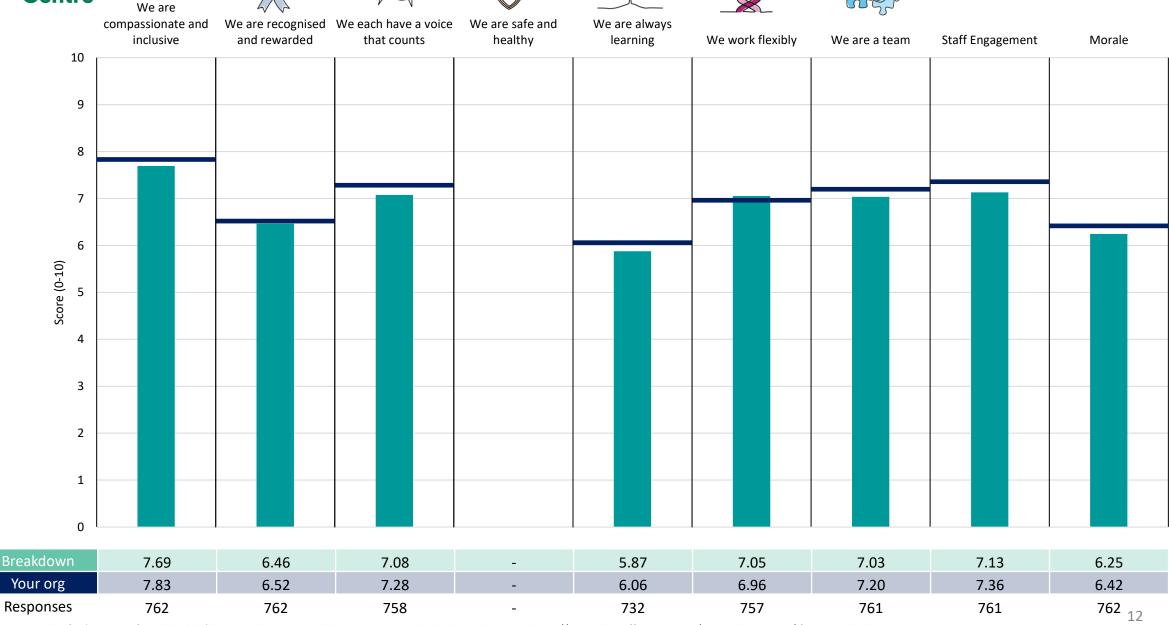

better result than a lower score

The number of responses feeding into each measures and sub-scores for the given breakdown is specified below the table containing the breakdown and trust scores.



! Note: when there are less than 10 responses in a group, results are suppressed to protect staff confidentiality, for some organisations this could mean that all breakdown results are suppressed.





### Breakdowns 1

Derbyshire Community Health Services NHS Foundation Trust 2023 NHS Staff Survey

### Chief Executive Dept. & Exec Service





















### **Estates Service**





















### Finance



















### Health Wellbeing and Inclusion

































### People Services





















### Planned Care and Specialist Services





















#### Service Transform and IMT





















### Strategy















### **Breakdowns 2**

Derbyshire Community Health Services NHS Foundation Trust 2023 NHS Staff Survey

#### HWI - Children's Service





















#### **HWI - GP Practices**





















#### **HWI - Sexual Health Services**

































### ICS - Derby Integration Team





















































### **ICS AV Community Nursing**













### ICS AV ERE Swad Rapid Response Team





















### ICS CFD Nursing





















### ICS DC Rapid Resp., Home Visit & SMF





















### ICS ERE Community Nursing





















### **ICS HPD Core Nursing**















### ICS NED CFD Rapid Reponse and CRT