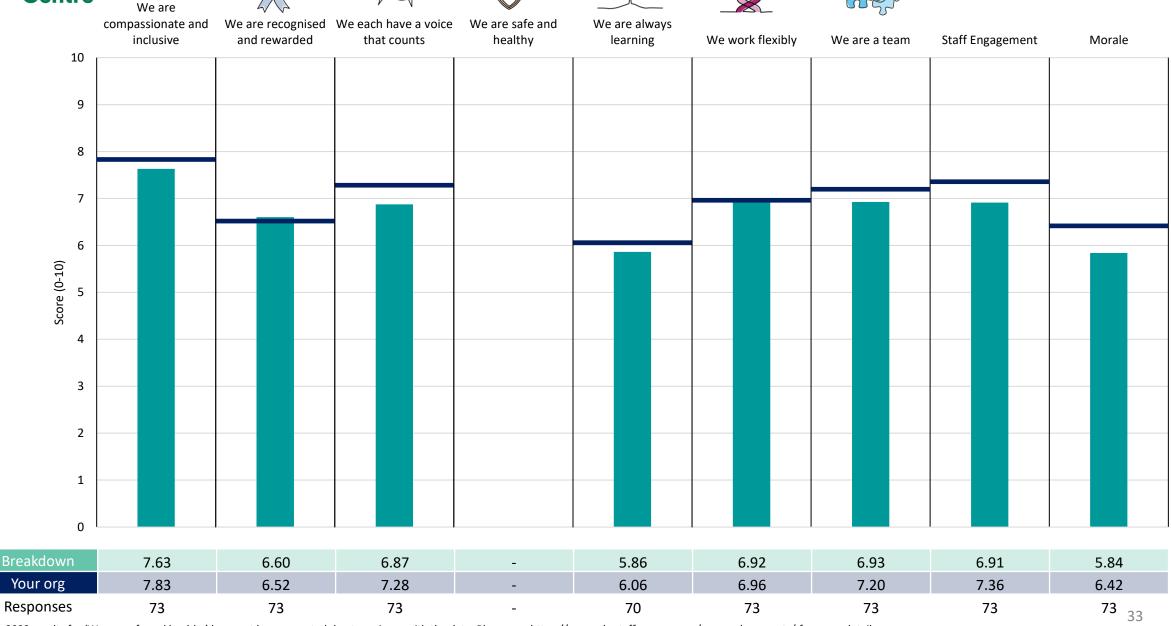

### **Key features**

Breakdown type and breakdown name are specified in the header.

Breakdown results are presented in the context of the (unweighted) organisation average ('Your org'), so it is easy to tell if a breakdown area is performing better or worse than the organisation average. For all People Promise element and theme results, a higher score is a better result than a lower score

The number of responses feeding into each measures and sub-scores for the given breakdown is specified below the table containing the breakdown and trust scores.

! Note: when there are less than 10 responses in a group, results are suppressed to protect staff confidentiality, for some organisations this could mean that all breakdown results are suppressed.