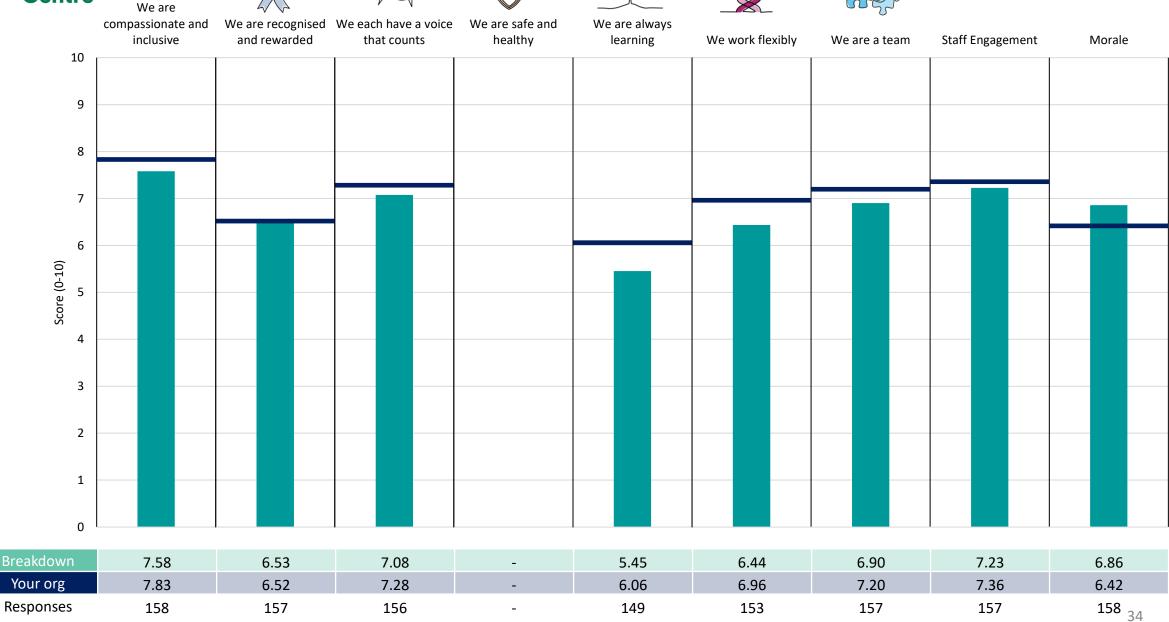

### **Key features**

Breakdown type and breakdown name are specified in the header.

Breakdown results are presented in the context of the (unweighted) organisation average ('Your org'), so it is easy to tell if a breakdown area is performing better or worse than the organisation average. For all People Promise element and theme results, a higher score is a better result than a lower score

The number of responses feeding into each measures and sub-scores for the given breakdown is specified below the table containing the breakdown and trust scores.

! Note: when there are less than 10 responses in a group, results are suppressed to protect staff confidentiality, for some organisations this could mean that all breakdown results are suppressed.