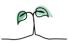

### Finance

### **Key features**

Breakdown type and breakdown name are specified in the header.

Breakdown results are presented in the context of the (unweighted) organisation average ('Your org'), so it is easy to tell if a breakdown area is performing better or worse than the organisation average. For all People Promise element and theme results, a higher score is a better result than a lower score

The number of responses feeding into each measures and sub-scores for the given breakdown is specified below the table containing the breakdown and trust scores.

! Note: when there are less than 10 responses in a group, results are suppressed to protect staff confidentiality, for some organisations this could mean that all breakdown results are suppressed.