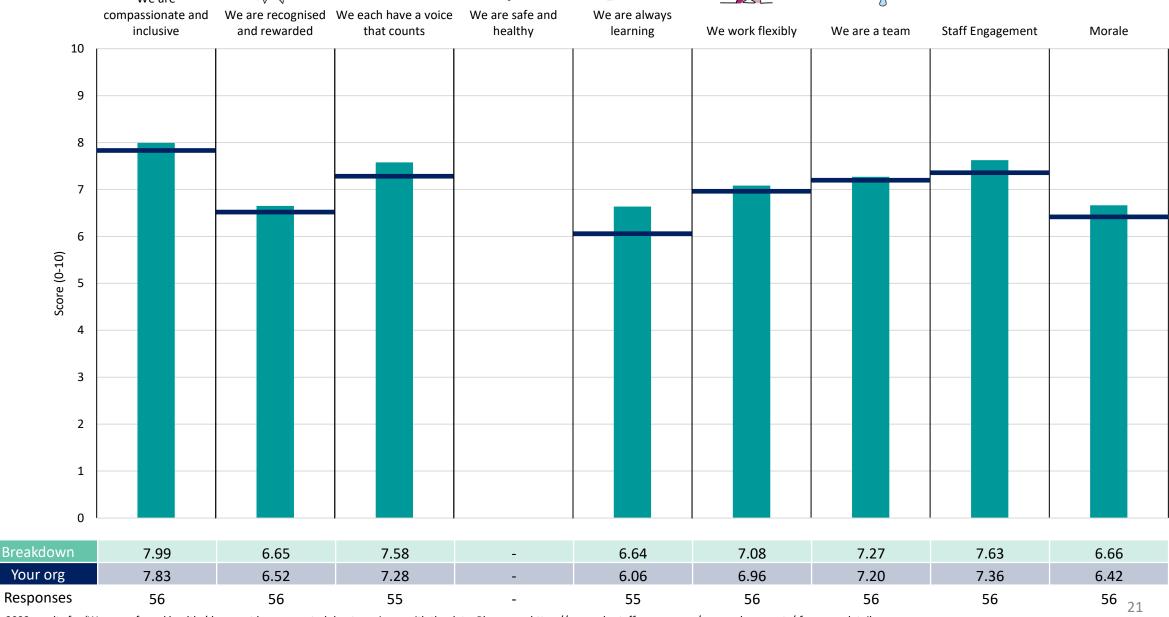

1

Derbyshire Community Health Services NHS Foundation Trust 2023 NHS Staff Survey

### Chief Executive Dept. & Exec Service





















### **Estates Service**





















### Finance



















### Health Wellbeing and Inclusion

































### People Services





















### Planned Care and Specialist Services





















#### Service Transform and IMT





















### Strategy















### **Breakdowns 2**

Derbyshire Community Health Services NHS Foundation Trust 2023 NHS Staff Survey

#### HWI - Children's Service





















#### **HWI - GP Practices**





















#### **HWI - Sexual Health Services**

































### ICS - Derby Integration Team





















































### **ICS AV Community Nursing**













### ICS AV ERE Swad Rapid Response Team





















### ICS CFD Nursing





















### ICS DC Rapid Resp., Home Visit & SMF





















### ICS ERE Community Nursing





















### **ICS HPD Core Nursing**















### ICS NED CFD Rapid Reponse and CRT





















### **ICS NED Nursing**









































### PC - Com Podiatry



































































#### PC - OPMH Service









































### PC - Urgent Treatment Centres





















### PS - Operations