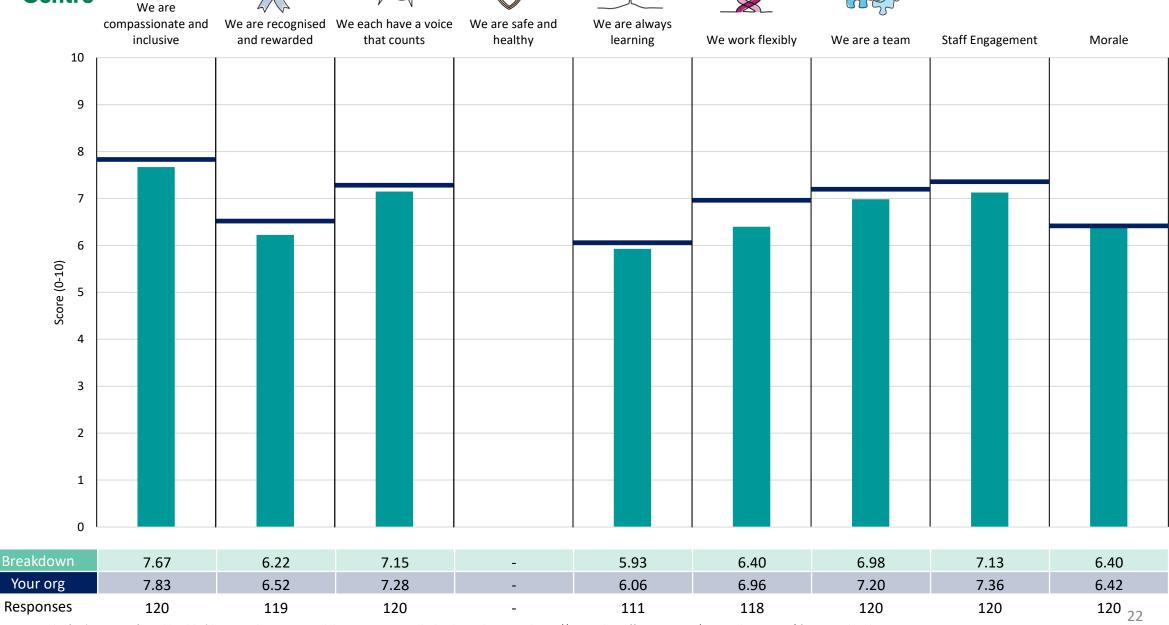

re Community Health Services NHS Foundation Trust 2023 NHS Staff Survey

### Chief Executive Dept. & Exec Service





















### **Estates Service**





















### Finance



















### Health Wellbeing and Inclusion

































### People Services





















### Planned Care and Specialist Services





















#### Service Transform and IMT





















### Strategy















### **Breakdowns 2**

Derbyshire Community Health Services NHS Foundation Trust 2023 NHS Staff Survey

#### HWI - Children's Service





















#### **HWI - GP Practices**





















#### **HWI - Sexual Health Services**

































### ICS - Derby Integration Team





















































### **ICS AV Community Nursing**













### ICS AV ERE Swad Rapid Response Team





















### ICS CFD Nursing





















### ICS DC Rapid Resp., Home Visit & SMF





















### ICS ERE Community Nursing





















### **ICS HPD Core Nursing**















### ICS NED CFD Rapid Reponse and CRT





















### **ICS NED Nursing**









































### PC - Com Podiatry



































































#### PC - OPMH Service









































### PC - Urgent Treatment Centres





















### PS - Operations