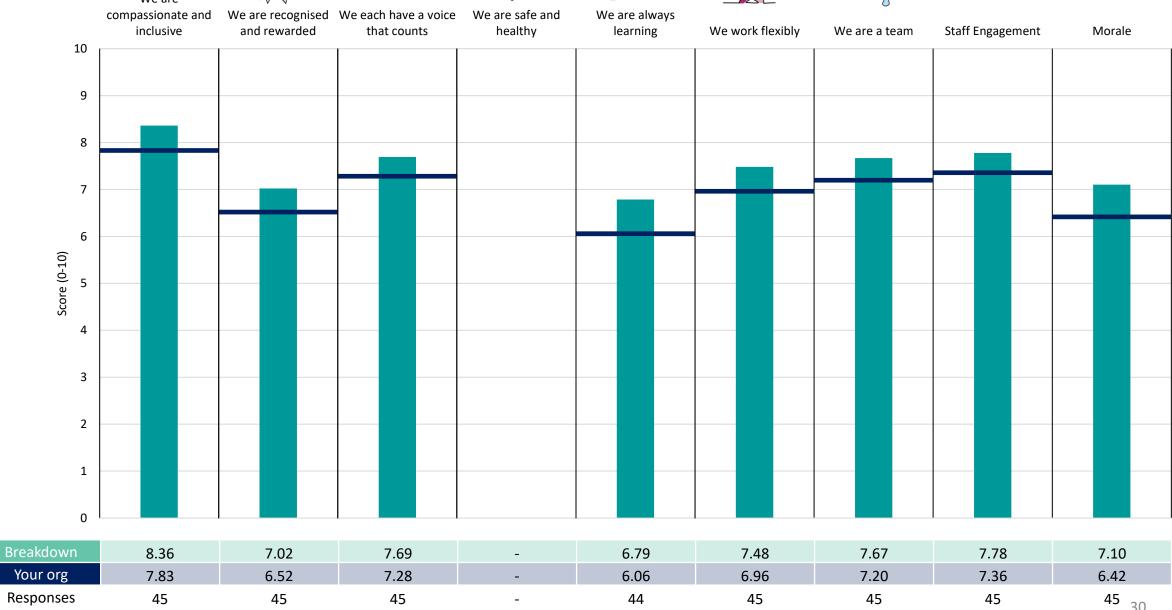

### **Key features**

Breakdown type and breakdown name are specified in the header.

Breakdown results are presented in the context of the (unweighted) organisation average ('Your org'), so it is easy to tell if a breakdown area is performing better or worse than the organisation average. For all People Promise element and theme results, a higher score is a better result than a lower score

The number of responses feeding into each measures and sub-scores for the given breakdown is specified below the table containing the breakdown and trust scores.

! Note: when there are less than 10 responses in a group, results are suppressed to protect staff confidentiality, for some organisations this could mean that all breakdown results are suppressed.