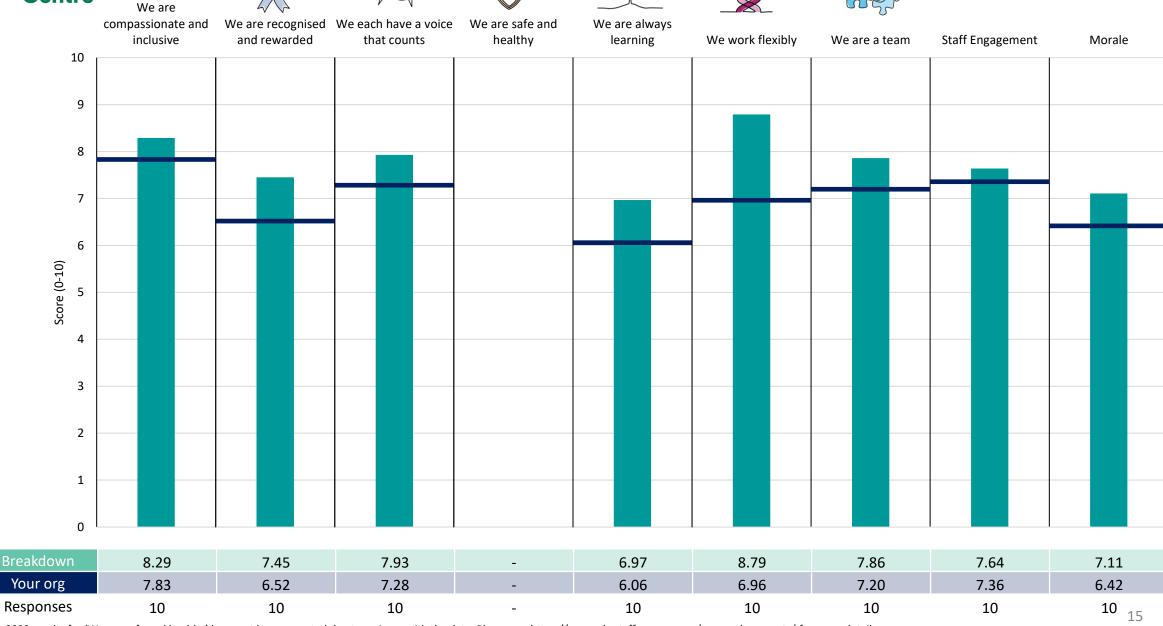

### **Breakdowns 2**

Derbyshire Community Health Services NHS Foundation Trust 2023 NHS Staff Survey

#### HWI - Children's Service