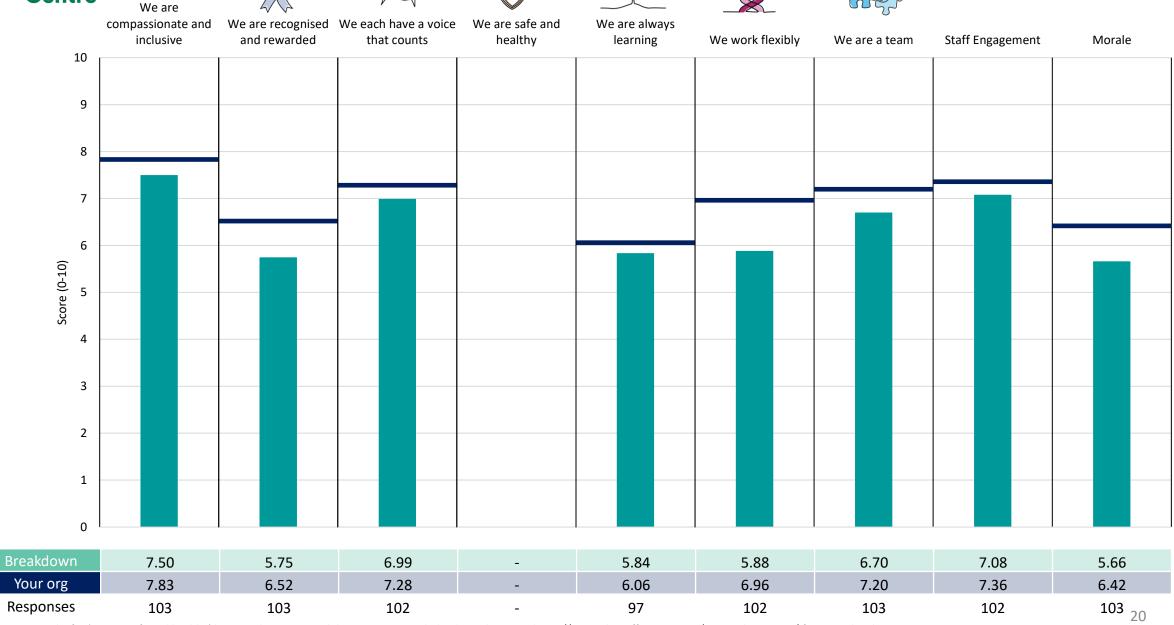

### Finance

### **Key features**

Breakdown type and breakdown name are specified in the header.

Breakdown results are presented in the context of the (unweighted) organisation average ('Your org'), so it is easy to tell if a breakdown area is performing better or worse than the organisation average. For all People Promise element and theme results, a higher score is a better result than a lower score

The number of responses feeding into each measures and sub-scores for the given breakdown is specified below the table containing the breakdown and trust scores.

! Note: when there are less than 10 responses in a group, results are suppressed to protect staff confidentiality, for some organisations this could mean that all breakdown results are suppressed.