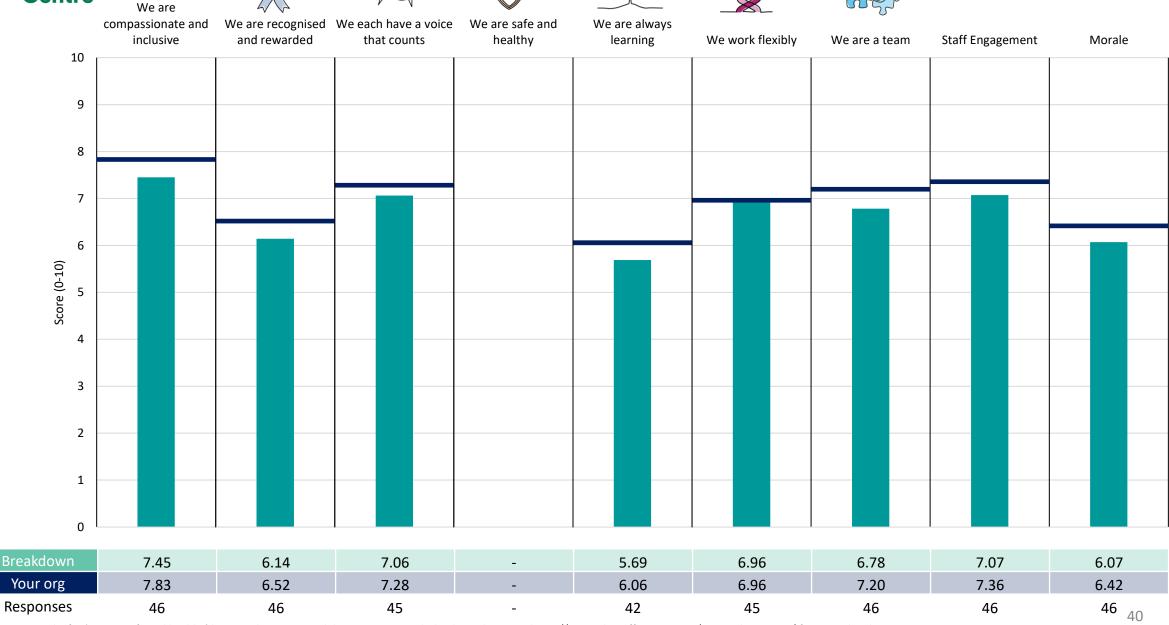

This breakdown report for Derbyshire Community Health Services NHS Foundation Trust contains results by breakdown area for People Promise element and theme results from the 2023 NHS Staff Survey. These results are compared to the unweighted average for your organisation.

**Please note:** It is possible that there are differences between the 'Your org' scores reported in this breakdown report and those in the benchmark report. This is because the results in the benchmark report are weighted to allow for fair comparisons between organisations of a similar type. However, in this report comparisons are made within your organisation so the unweighted organisation result is a more appropriate point of comparison.

The breakdowns used in this report were provided and defined by Derbyshire Community Health Services NHS Foundation Trust. Details of how the People Promise element and theme scores were calculated are included in the Technical Document, available to download from our results website.

### **Key features**

Breakdown type and breakdown name are specified in the header.

Breakdown results are presented in the context of the (unweighted) organisation average ('Your org'), so it is easy to tell if a breakdown area is performing better or worse than the organisation average. For all People Promise element and theme results, a higher score is a better result than a lower score

The number of responses feeding into each measures and sub-scores for the given breakdown is specified below the table containing the breakdown and trust scores.

! Note: when there are less than 10 responses in a group, results are suppressed to protect staff confidentiality, for some organisations this could mean that all breakdown results are suppressed.