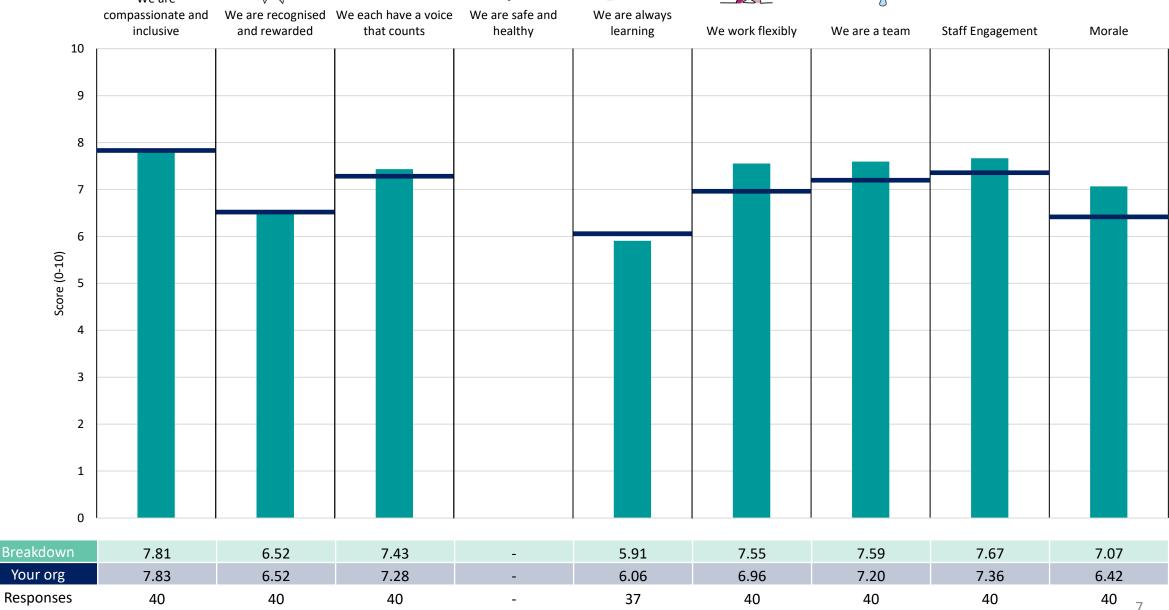

### **Key features**

Breakdown type and breakdown name are specified in the header.

Breakdown results are presented in the context of the (unweighted) organisation average ('Your org'), so it is easy to tell if a breakdown area is performing better or worse than the organisation average. For all People Promise element and theme results, a higher score is a better result than a lower score

The number of responses feeding into each measures and sub-scores for the given breakdown is specified below the table containing the breakdown and trust scores.

! Note: when there are less than 10 responses in a group, results are suppressed to protect staff confidentiality, for some organisations this could mean that all breakdown results are suppressed.