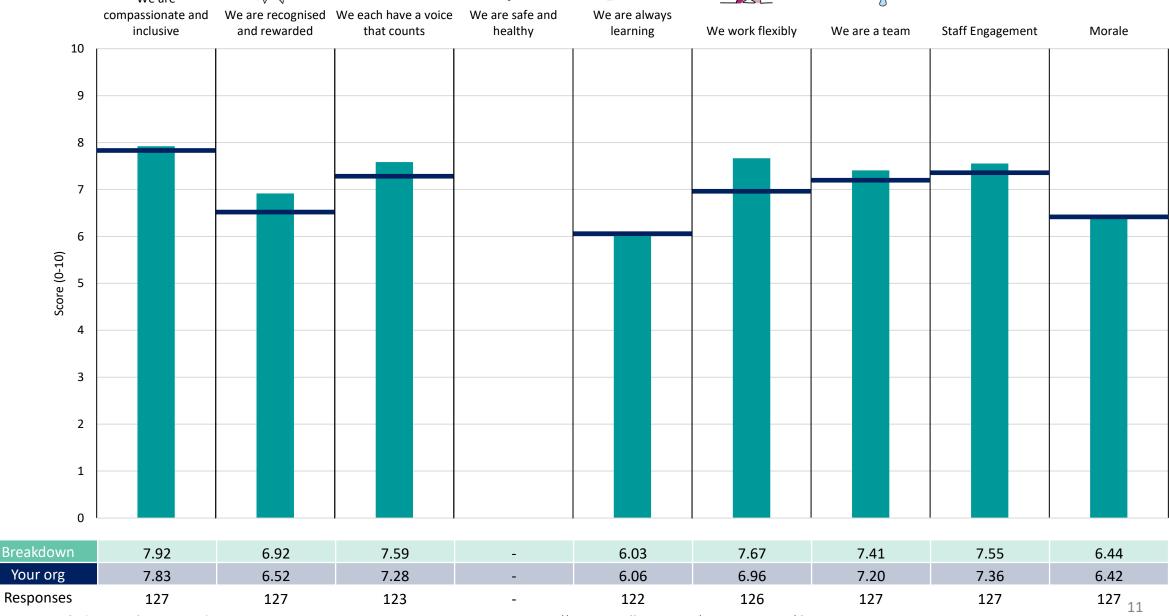

Promise element and theme results, a higher score is a better result than a lower score

The number of responses feeding into each measures and sub-scores for the given breakdown is specified below the table containing the breakdown and trust scores.



! Note: when there are less than 10 responses in a group, results are suppressed to protect staff confidentiality, for some organisations this could mean that all breakdown results are suppressed.





### Breakdowns 1

Derbyshire Community Health Services NHS Foundation Trust 2023 NHS Staff Survey

### Chief Executive Dept. & Exec Service





















### **Estates Service**





















### Finance



















### Health Wellbeing and Inclusion

































### People Services





















### Planned Care and Specialist Services





















#### Service Transform and IMT





















### Strategy















### **Breakdowns 2**

Derbyshire Community Health Services NHS Foundation Trust 2023 NHS Staff Survey

#### HWI - Children's Service





















#### **HWI - GP Practices**





















#### **HWI - Sexual Health Services**

































### ICS - Derby Integration Team





















































### **ICS AV Community Nursing**













### ICS AV ERE Swad Rapid Response Team





















### ICS CFD Nursing





















### ICS DC Rapid Resp., Home Visit & SMF





















### ICS ERE Community Nursing





















### **ICS HPD Core Nursing**