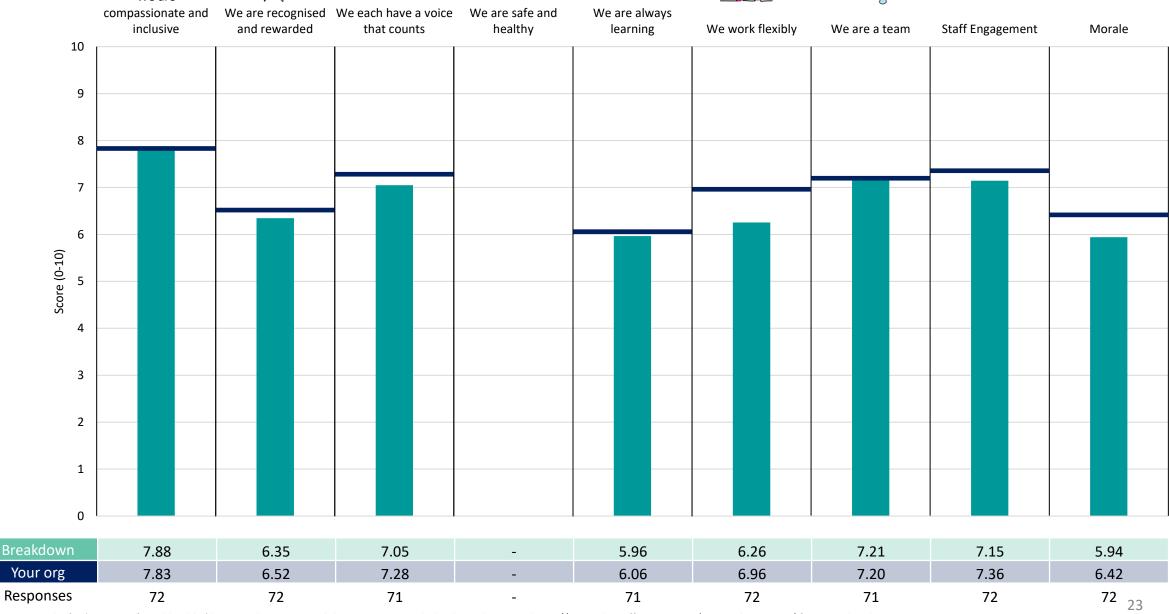

Services NHS Foundation Trust 2023 NHS Staff Survey

### Chief Executive Dept. & Exec Service





















### **Estates Service**





















### Finance



















### Health Wellbeing and Inclusion

































### People Services





















### Planned Care and Specialist Services





















#### Service Transform and IMT





















### Strategy















### **Breakdowns 2**

Derbyshire Community Health Services NHS Foundation Trust 2023 NHS Staff Survey

#### HWI - Children's Service





















#### **HWI - GP Practices**





















#### **HWI - Sexual Health Services**

































### ICS - Derby Integration Team





















































### **ICS AV Community Nursing**













### ICS AV ERE Swad Rapid Response Team





















### ICS CFD Nursing





















### ICS DC Rapid Resp., Home Visit & SMF





















### ICS ERE Community Nursing





















### **ICS HPD Core Nursing**















### ICS NED CFD Rapid Reponse and CRT





















### **ICS NED Nursing**









































### PC - Com Podiatry



































































#### PC - OPMH Service









































### PC - Urgent Treatment Centres





















### PS - Operations