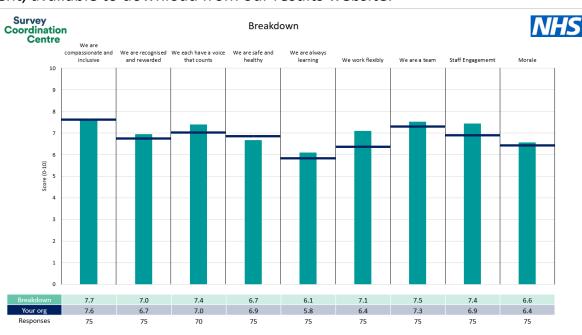

This breakdown report for Derbyshire Community Health Services NHS Foundation Trust contains results by breakdown area for People Promise element and theme results from the 2023 NHS Staff Survey. These results are compared to the unweighted average for your organisation.

**Please note:** It is possible that there are differences between the 'Your org' scores reported in this breakdown report and those in the benchmark report. This is because the results in the benchmark report are weighted to allow for fair comparisons between organisations of a similar type. However, in this report comparisons are made within your organisation so the unweighted organisation result is a more appropriate point of comparison.

### **Key features**

Breakdown type and breakdown name are specified in the header.

Breakdown results are presented in the context of the (unweighted) organisation average ('Your org'), so it is easy to tell if a breakdown area is performing better or worse than the organisation average. For all People Promise element and theme results, a higher score is a better result than a lower score

The number of responses feeding into each measures and sub-scores for the given breakdown is specified below the table containing the breakdown and trust scores.

! Note: when there are less than 10 responses in a group, results are suppressed to protect staff confidentiality, for some organisations this could mean that all breakdown results are suppressed.