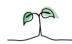

### **Key features**

Breakdown type and breakdown name are specified in the header.

Breakdown results are presented in the context of the (unweighted) organisation average ('Your org'), so it is easy to tell if a breakdown area is performing better or worse than the organisation average. For all People Promise element and theme results, a higher score is a better result than a lower score

The number of responses feeding into each measures and sub-scores for the given breakdown is specified below the table containing the breakdown and trust scores.

! Note: when there are less than 10 responses in a group, results are suppressed to protect staff confidentiality, for some organisations this could mean that all breakdown results are suppressed.