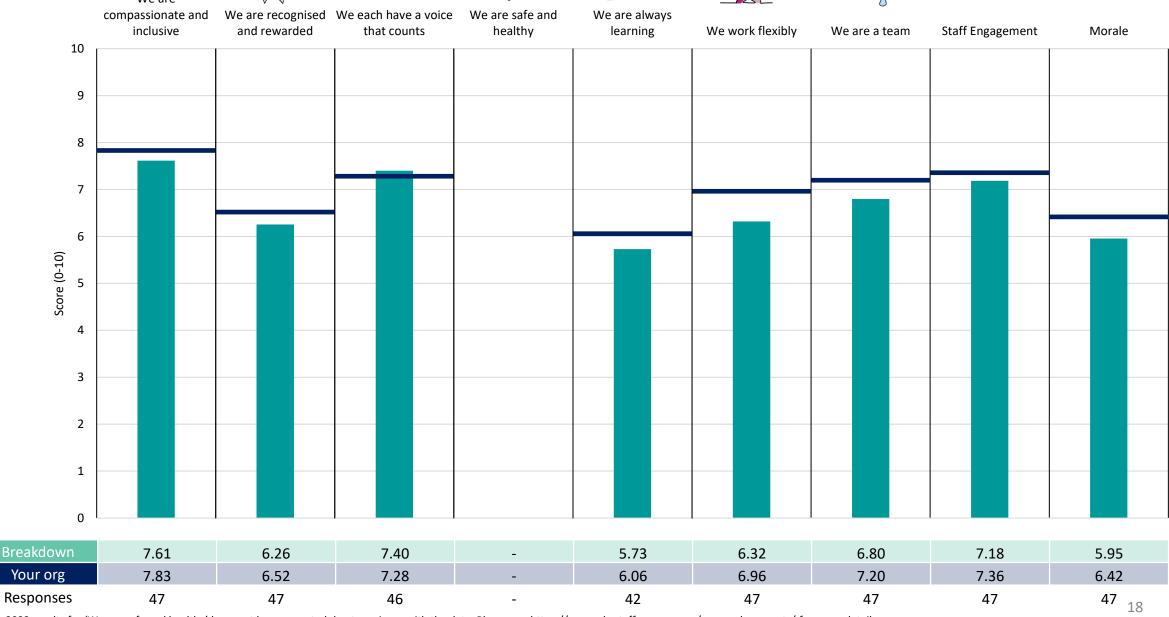

### Chief Executive Dept. & Exec Service

### **Key features**

Breakdown type and breakdown name are specified in the header.

Breakdown results are presented in the context of the (unweighted) organisation average ('Your org'), so it is easy to tell if a breakdown area is performing better or worse than the organisation average. For all People Promise element and theme results, a higher score is a better result than a lower score

The number of responses feeding into each measures and sub-scores for the given breakdown is specified below the table containing the breakdown and trust scores.

! Note: when there are less than 10 responses in a group, results are suppressed to protect staff confidentiality, for some organisations this could mean that all breakdown results are suppressed.