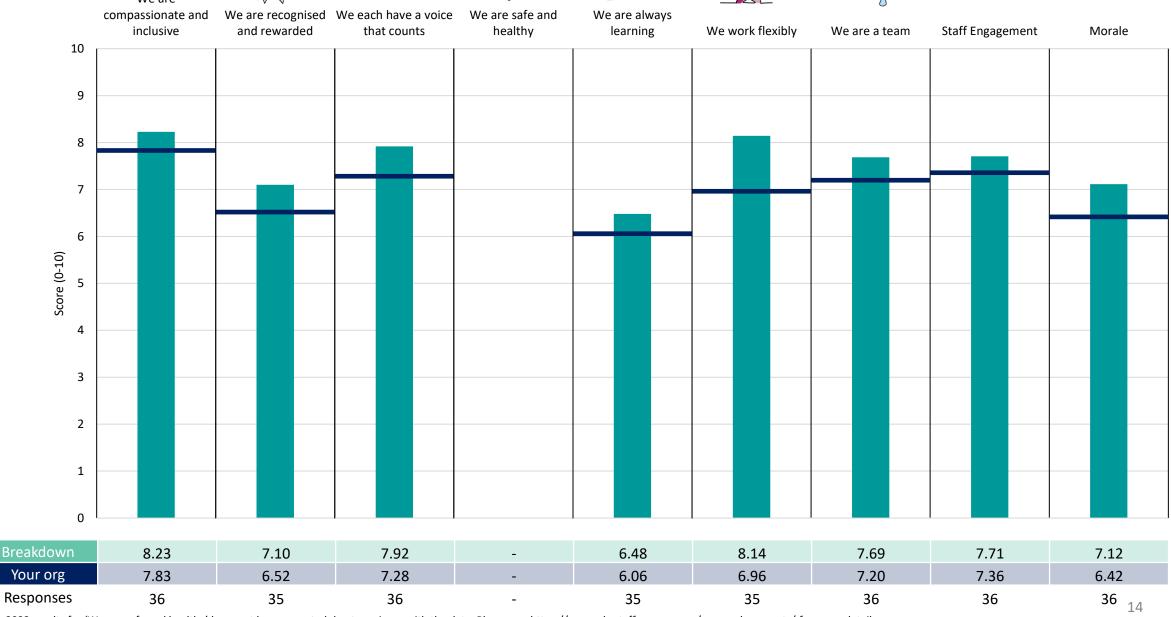

### Breakdowns 1

Derbyshire Community Health Services NHS Foundation Trust 2023 NHS Staff Survey

### Chief Executive Dept. & Exec Service