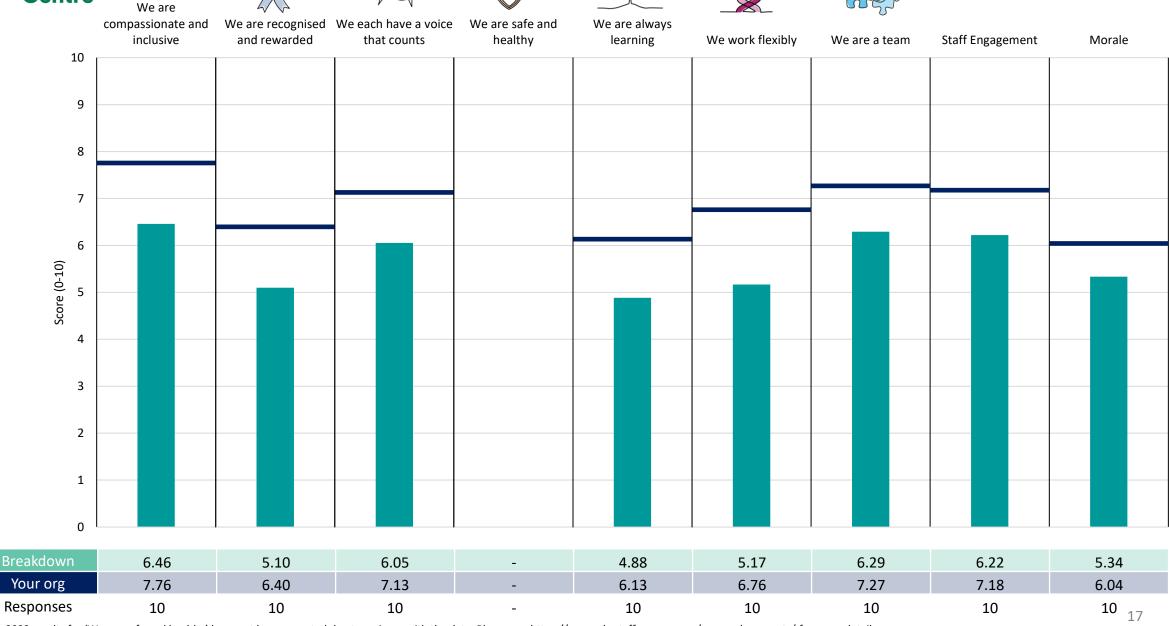

wn and trust scores.



! Note: when there are less than 10 responses in a group, results are suppressed to protect staff confidentiality, for some organisations this could mean that all breakdown results are suppressed.





### Breakdowns 1

Wirral Community Health and Care NHS Foundation Trust 2023 NHS Staff Survey

### **Birkenhead Locality**





















### **Corporate Services**













### South Wirral Locality













### Wallasey Locality





















### West Wirral Locality





























### Wirral System 1





















### Wirral System 2

























### **Breakdowns 2**

Wirral Community Health and Care NHS Foundation Trust 2023 NHS Staff Survey

### Management & Admin













### **Night Nursing**



























#### South Wirral & CNSPA





















### St Caths





















#### The Warrens





















### West Kirby