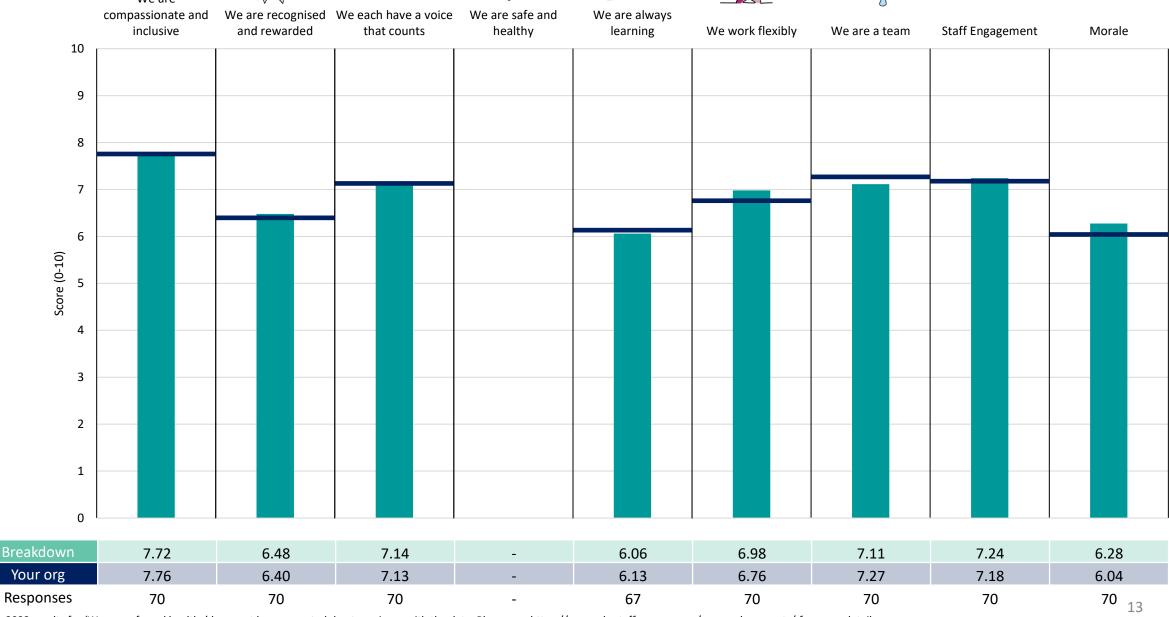

and theme results, a higher score is a better result than a lower score

The number of responses feeding into each measures and sub-scores for the given breakdown is specified below the table containing the breakdown and trust scores.



! Note: when there are less than 10 responses in a group, results are suppressed to protect staff confidentiality, for some organisations this could mean that all breakdown results are suppressed.





### Breakdowns 1

Wirral Community Health and Care NHS Foundation Trust 2023 NHS Staff Survey

### **Birkenhead Locality**





















### **Corporate Services**













### South Wirral Locality













### Wallasey Locality





















### West Wirral Locality





























### Wirral System 1





















### Wirral System 2

























### **Breakdowns 2**

Wirral Community Health and Care NHS Foundation Trust 2023 NHS Staff Survey

### Management & Admin













### **Night Nursing**



























#### South Wirral & CNSPA





















### St Caths





















#### The Warrens





















### West Kirby