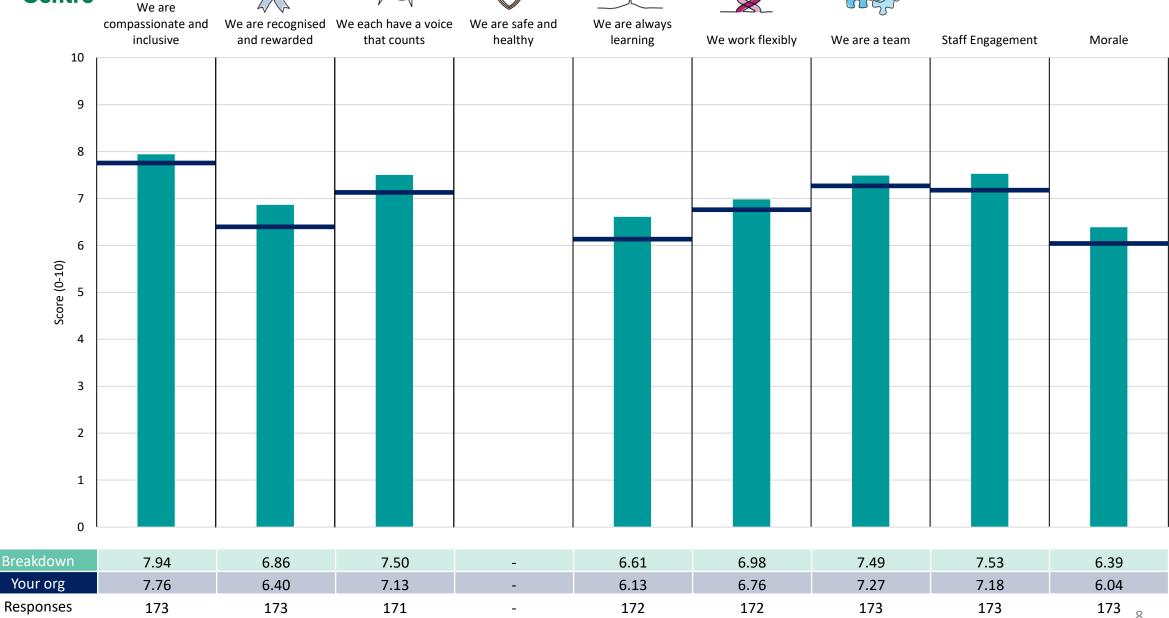

eighted) organisation average ('Your org'), so it is easy to tell if a breakdown area is performing better or worse than the organisation average. For all People Promise element and theme results, a higher score is a better result than a lower score

The number of responses feeding into each measures and sub-scores for the given breakdown is specified below the table containing the breakdown and trust scores.



! Note: when there are less than 10 responses in a group, results are suppressed to protect staff confidentiality, for some organisations this could mean that all breakdown results are suppressed.





### Breakdowns 1

Wirral Community Health and Care NHS Foundation Trust 2023 NHS Staff Survey

### **Birkenhead Locality**





















### **Corporate Services**













### South Wirral Locality













### Wallasey Locality





















### West Wirral Locality





























### Wirral System 1





















### Wirral System 2

























### **Breakdowns 2**

Wirral Community Health and Care NHS Foundation Trust 2023 NHS Staff Survey

### Management & Admin













### **Night Nursing**



























#### South Wirral & CNSPA





















### St Caths





















#### The Warrens





















### West Kirby