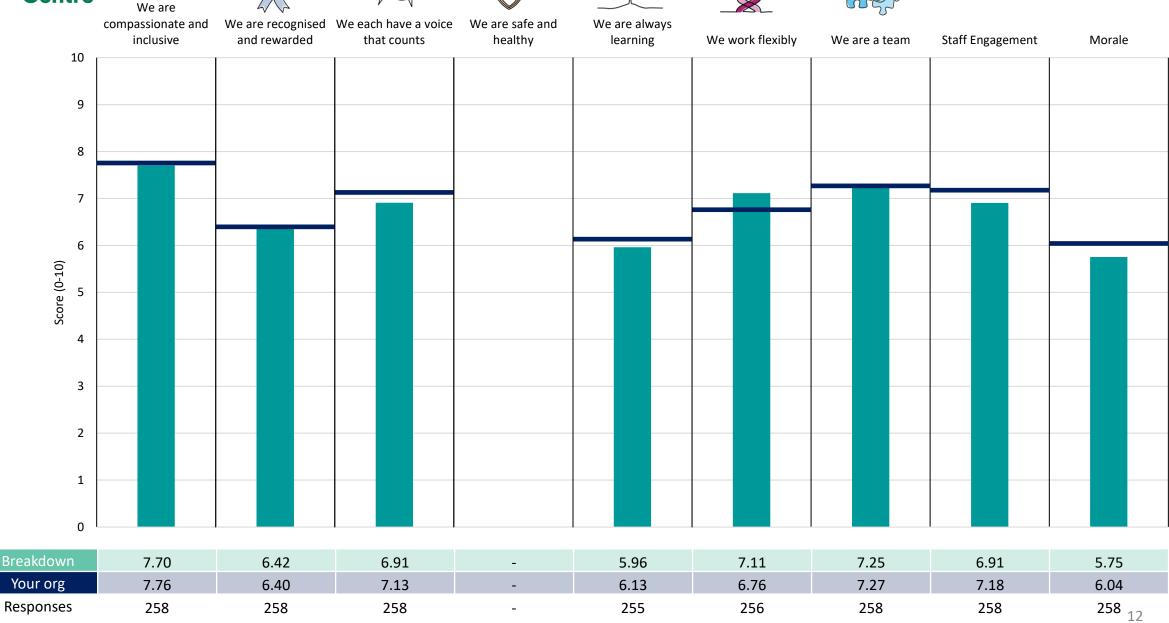

n average. For all People Promise element and theme results, a higher score is a better result than a lower score

The number of responses feeding into each measures and sub-scores for the given breakdown is specified below the table containing the breakdown and trust scores.



! Note: when there are less than 10 responses in a group, results are suppressed to protect staff confidentiality, for some organisations this could mean that all breakdown results are suppressed.





### Breakdowns 1

Wirral Community Health and Care NHS Foundation Trust 2023 NHS Staff Survey

### **Birkenhead Locality**





















### **Corporate Services**













### South Wirral Locality













### Wallasey Locality





















### West Wirral Locality





























### Wirral System 1





















### Wirral System 2

























### **Breakdowns 2**

Wirral Community Health and Care NHS Foundation Trust 2023 NHS Staff Survey

### Management & Admin













### **Night Nursing**



























#### South Wirral & CNSPA





















### St Caths





















#### The Warrens





















### West Kirby