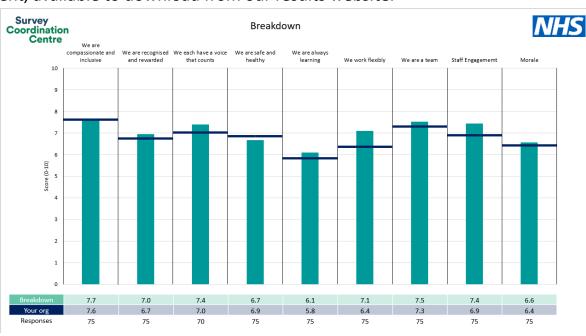

rovided and defined by Wirral Community Health and Care NHS Foundation Trust. Details of how the People Promise element and theme scores were calculated are included in the Technical Document, available to download from our results website.

### **Key features**

Breakdown type and breakdown name are specified in the header.

Breakdown results are presented in the context of the (unweighted) organisation average ('Your org'), so it is easy to tell if a breakdown area is performing better or worse than the organisation average. For all People Promise element and theme results, a higher score is a better result than a lower score

The number of responses feeding into each measures and sub-scores for the given breakdown is specified below the table containing the breakdown and trust scores.



! Note: when there are less than 10 responses in a group, results are suppressed to protect staff confidentiality, for some organisations this could mean that all breakdown results are suppressed.





### Breakdowns 1

Wirral Community Health and Care NHS Foundation Trust 2023 NHS Staff Survey

### **Birkenhead Locality**





















### **Corporate Services**













### South Wirral Locality













### Wallasey Locality





















### West Wirral Locality





























### Wirral System 1





















### Wirral System 2

























### **Breakdowns 2**

Wirral Community Health and Care NHS Foundation Trust 2023 NHS Staff Survey

### Management & Admin













### **Night Nursing**



























#### S