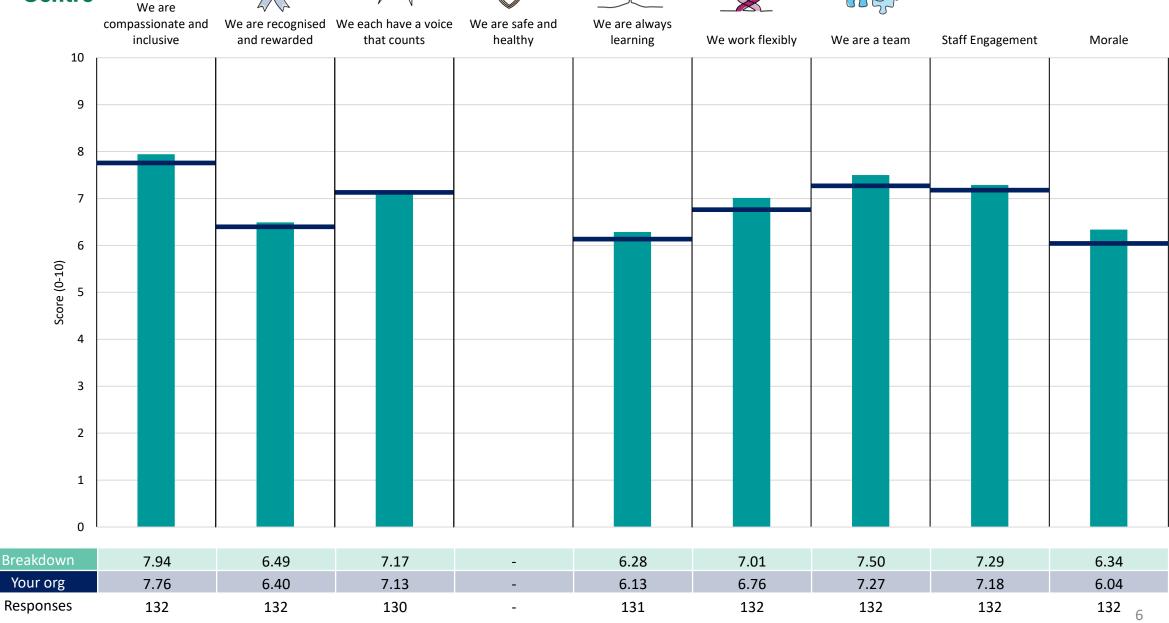

n results are presented in the context of the (unweighted) organisation average ('Your org'), so it is easy to tell if a breakdown area is performing better or worse than the organisation average. For all People Promise element and theme results, a higher score is a better result than a lower score

The number of responses feeding into each measures and sub-scores for the given breakdown is specified below the table containing the breakdown and trust scores.



! Note: when there are less than 10 responses in a group, results are suppressed to protect staff confidentiality, for some organisations this could mean that all breakdown results are suppressed.





### Breakdowns 1

Wirral Community Health and Care NHS Foundation Trust 2023 NHS Staff Survey

### **Birkenhead Locality**





















### **Corporate Services**













### South Wirral Locality













### Wallasey Locality





















### West Wirral Locality





























### Wirral System 1





















### Wirral System 2

























### **Breakdowns 2**

Wirral Community Health and Care NHS Foundation Trust 2023 NHS Staff Survey

### Management & Admin













### **Night Nursing**



























#### South Wirral & CNSPA





















### St Caths





















#### The Warrens





















### West Kirby