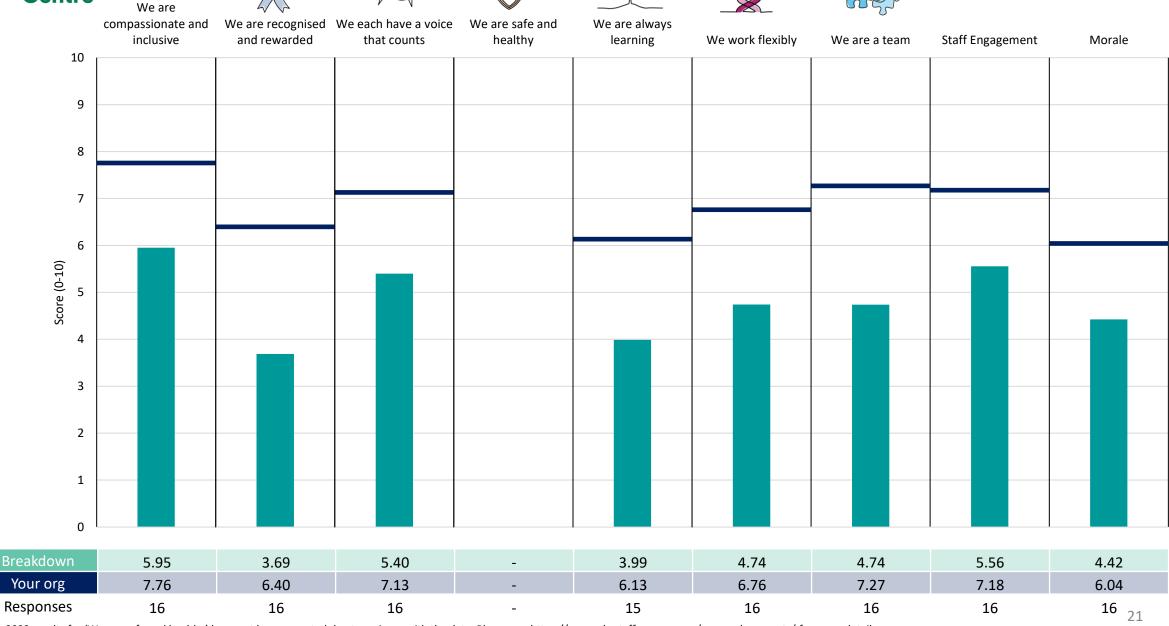

lity, for some organisations this could mean that all breakdown results are suppressed.





### Breakdowns 1

Wirral Community Health and Care NHS Foundation Trust 2023 NHS Staff Survey

### **Birkenhead Locality**





















### **Corporate Services**













### South Wirral Locality













### Wallasey Locality





















### West Wirral Locality





























### Wirral System 1





















### Wirral System 2

























### **Breakdowns 2**

Wirral Community Health and Care NHS Foundation Trust 2023 NHS Staff Survey

### Management & Admin













### **Night Nursing**



























#### South Wirral & CNSPA





















### St Caths





















#### The Warrens





















### West Kirby