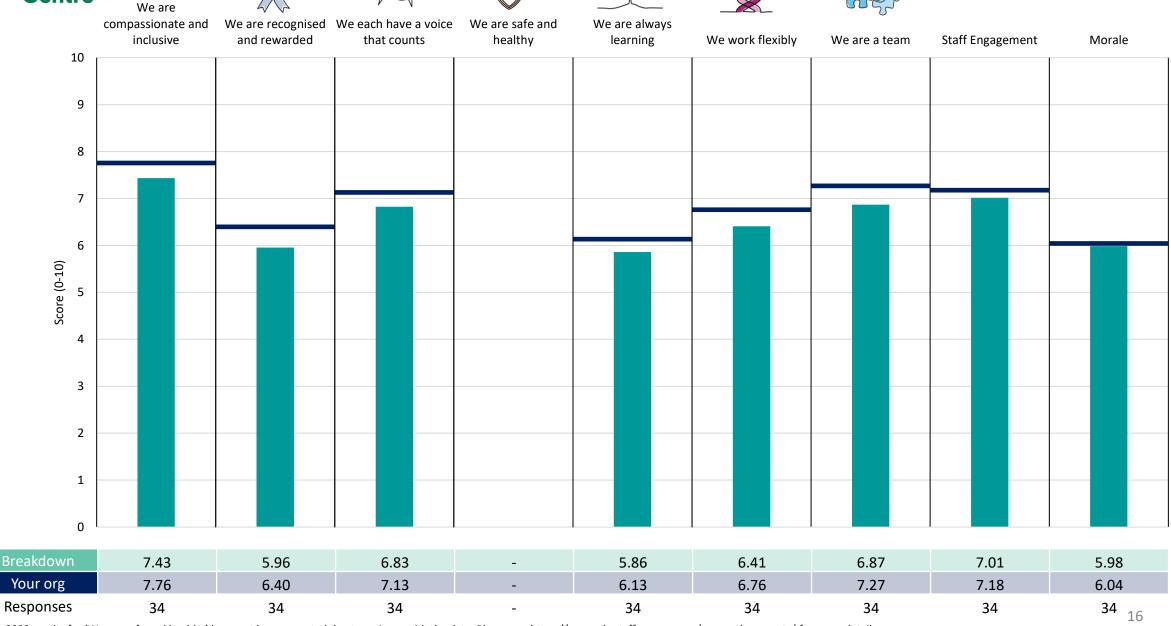

ow the table containing the breakdown and trust scores.



! Note: when there are less than 10 responses in a group, results are suppressed to protect staff confidentiality, for some organisations this could mean that all breakdown results are suppressed.





### Breakdowns 1

Wirral Community Health and Care NHS Foundation Trust 2023 NHS Staff Survey

### **Birkenhead Locality**





















### **Corporate Services**













### South Wirral Locality













### Wallasey Locality





















### West Wirral Locality





























### Wirral System 1





















### Wirral System 2

























### **Breakdowns 2**

Wirral Community Health and Care NHS Foundation Trust 2023 NHS Staff Survey

### Management & Admin













### **Night Nursing**



























#### South Wirral & CNSPA





















### St Caths





















#### The Warrens





















### West Kirby