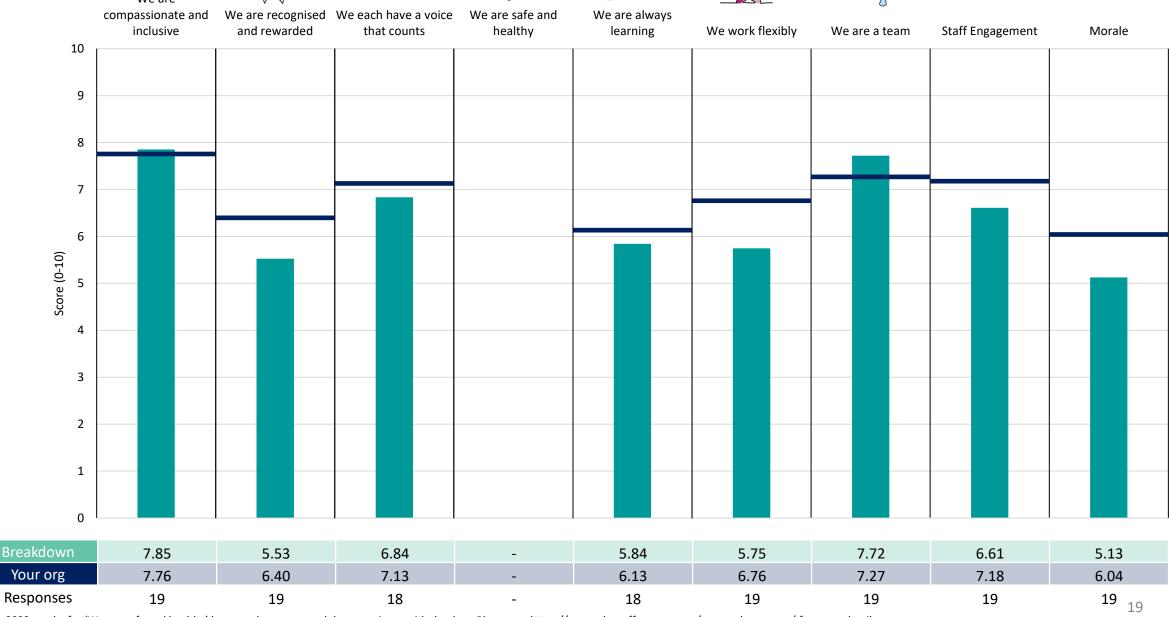

### **Birkenhead Locality**

### **Key features**

Breakdown type and breakdown name are specified in the header.

Breakdown results are presented in the context of the (unweighted) organisation average ('Your org'), so it is easy to tell if a breakdown area is performing better or worse than the organisation average. For all People Promise element and theme results, a higher score is a better result than a lower score

The number of responses feeding into each measures and sub-scores for the given breakdown is specified below the table containing the breakdown and trust scores.

! Note: when there are less than 10 responses in a group, results are suppressed to protect staff confidentiality, for some organisations this could mean that all breakdown results are suppressed.