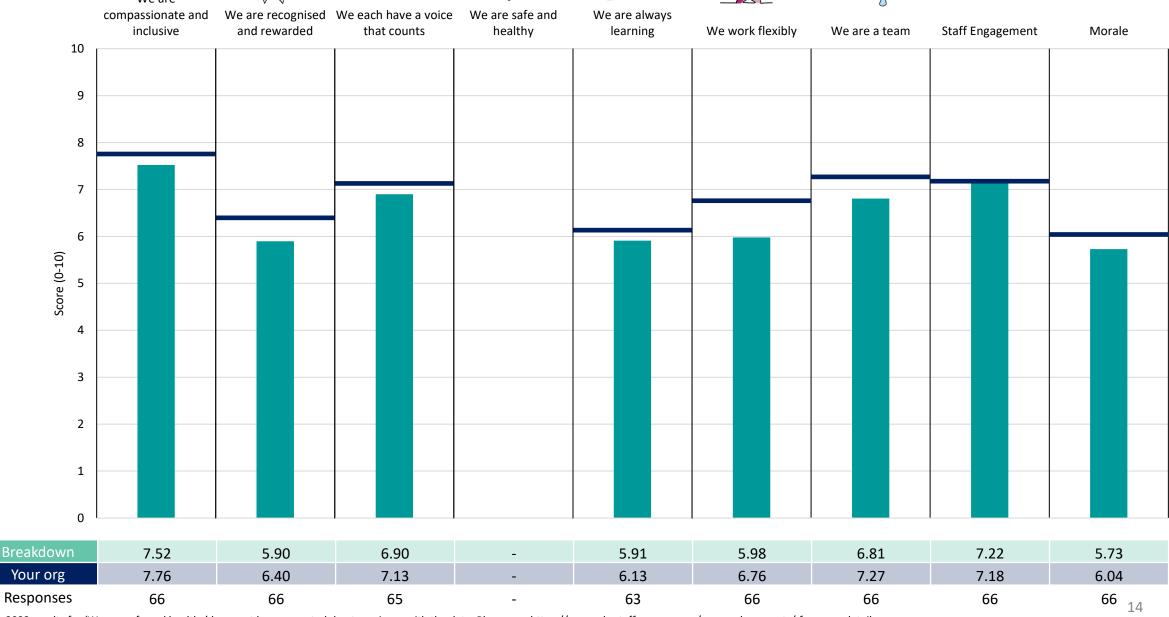

etter result than a lower score

The number of responses feeding into each measures and sub-scores for the given breakdown is specified below the table containing the breakdown and trust scores.



! Note: when there are less than 10 responses in a group, results are suppressed to protect staff confidentiality, for some organisations this could mean that all breakdown results are suppressed.





### Breakdowns 1

Wirral Community Health and Care NHS Foundation Trust 2023 NHS Staff Survey

### **Birkenhead Locality**





















### **Corporate Services**













### South Wirral Locality













### Wallasey Locality





















### West Wirral Locality





























### Wirral System 1





















### Wirral System 2

























### **Breakdowns 2**

Wirral Community Health and Care NHS Foundation Trust 2023 NHS Staff Survey

### Management & Admin













### **Night Nursing**



























#### South Wirral & CNSPA





















### St Caths





















#### The Warrens





















### West Kirby