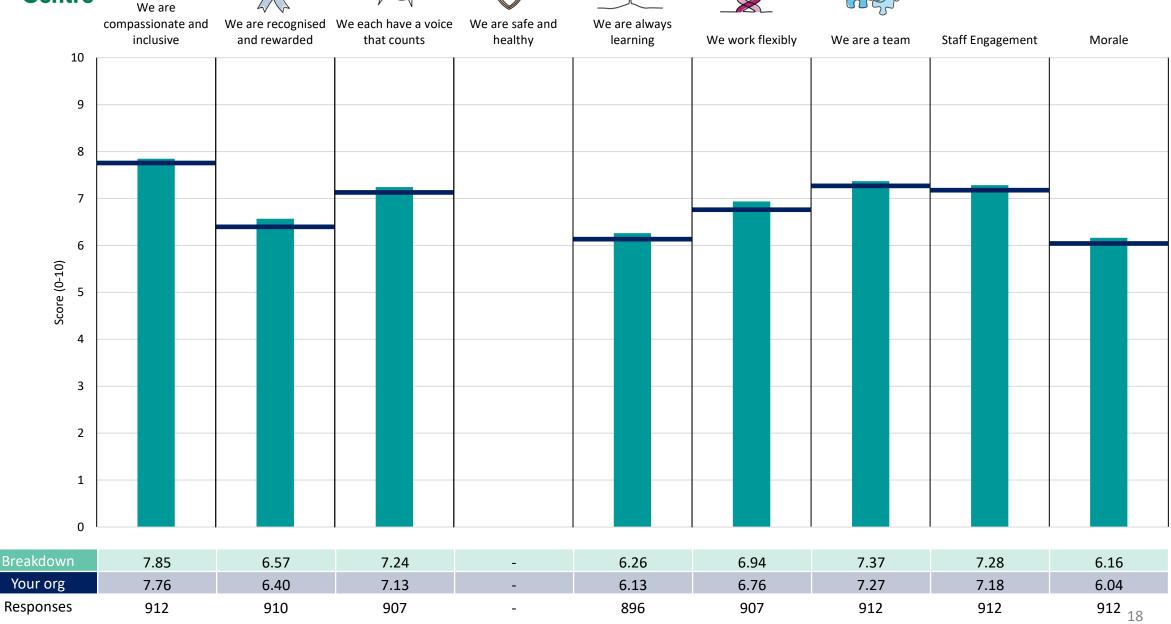

cores.



! Note: when there are less than 10 responses in a group, results are suppressed to protect staff confidentiality, for some organisations this could mean that all breakdown results are suppressed.





### Breakdowns 1

Wirral Community Health and Care NHS Foundation Trust 2023 NHS Staff Survey

### **Birkenhead Locality**





















### **Corporate Services**













### South Wirral Locality













### Wallasey Locality





















### West Wirral Locality





























### Wirral System 1





















### Wirral System 2

























### **Breakdowns 2**

Wirral Community Health and Care NHS Foundation Trust 2023 NHS Staff Survey

### Management & Admin













### **Night Nursing**



























#### South Wirral & CNSPA





















### St Caths





















#### The Warrens





















### West Kirby