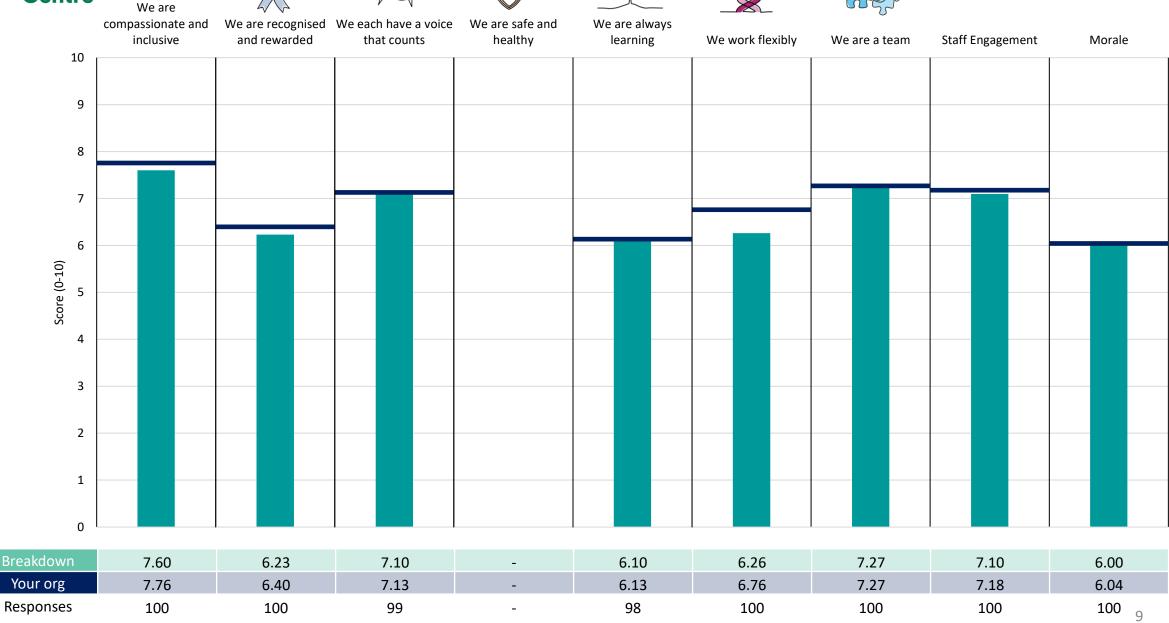

g'), so it is easy to tell if a breakdown area is performing better or worse than the organisation average. For all People Promise element and theme results, a higher score is a better result than a lower score

The number of responses feeding into each measures and sub-scores for the given breakdown is specified below the table containing the breakdown and trust scores.



! Note: when there are less than 10 responses in a group, results are suppressed to protect staff confidentiality, for some organisations this could mean that all breakdown results are suppressed.





### Breakdowns 1

Wirral Community Health and Care NHS Foundation Trust 2023 NHS Staff Survey

### **Birkenhead Locality**





















### **Corporate Services**













### South Wirral Locality













### Wallasey Locality





















### West Wirral Locality





























### Wirral System 1





















### Wirral System 2

























### **Breakdowns 2**

Wirral Community Health and Care NHS Foundation Trust 2023 NHS Staff Survey

### Management & Admin













### **Night Nursing**



























#### South Wirral & CNSPA





















### St Caths





















#### The Warrens





















### West Kirby