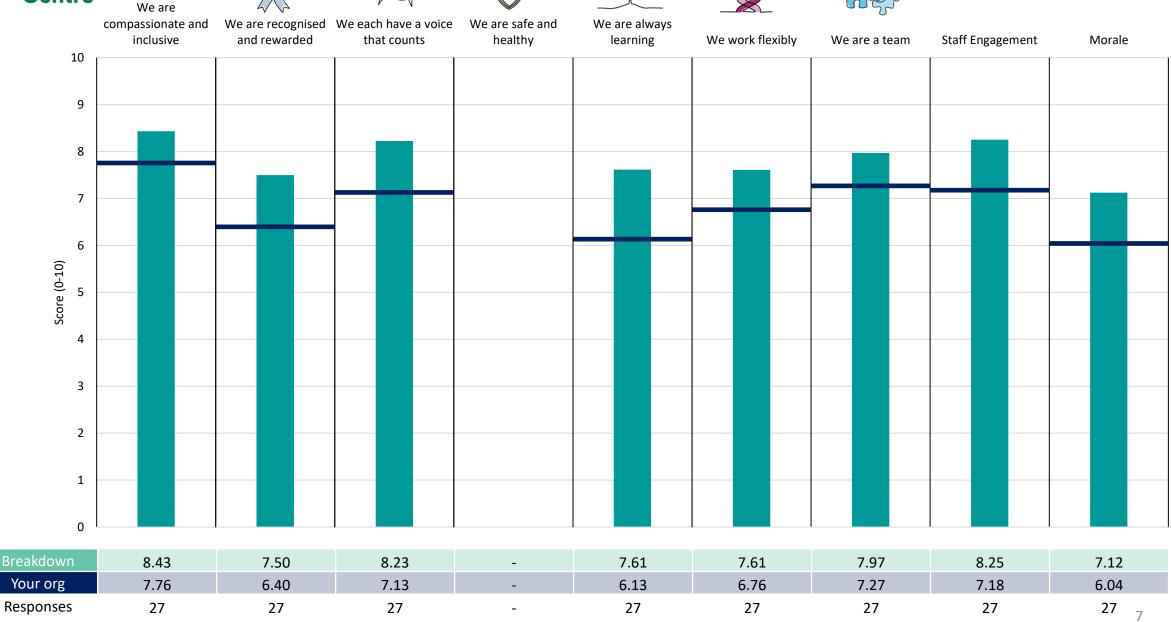

are presented in the context of the (unweighted) organisation average ('Your org'), so it is easy to tell if a breakdown area is performing better or worse than the organisation average. For all People Promise element and theme results, a higher score is a better result than a lower score

The number of responses feeding into each measures and sub-scores for the given breakdown is specified below the table containing the breakdown and trust scores.



! Note: when there are less than 10 responses in a group, results are suppressed to protect staff confidentiality, for some organisations this could mean that all breakdown results are suppressed.





### Breakdowns 1

Wirral Community Health and Care NHS Foundation Trust 2023 NHS Staff Survey

### **Birkenhead Locality**





















### **Corporate Services**













### South Wirral Locality













### Wallasey Locality





















### West Wirral Locality





























### Wirral System 1





















### Wirral System 2

























### **Breakdowns 2**

Wirral Community Health and Care NHS Foundation Trust 2023 NHS Staff Survey

### Management & Admin













### **Night Nursing**



























#### South Wirral & CNSPA





















### St Caths





















#### The Warrens





















### West Kirby