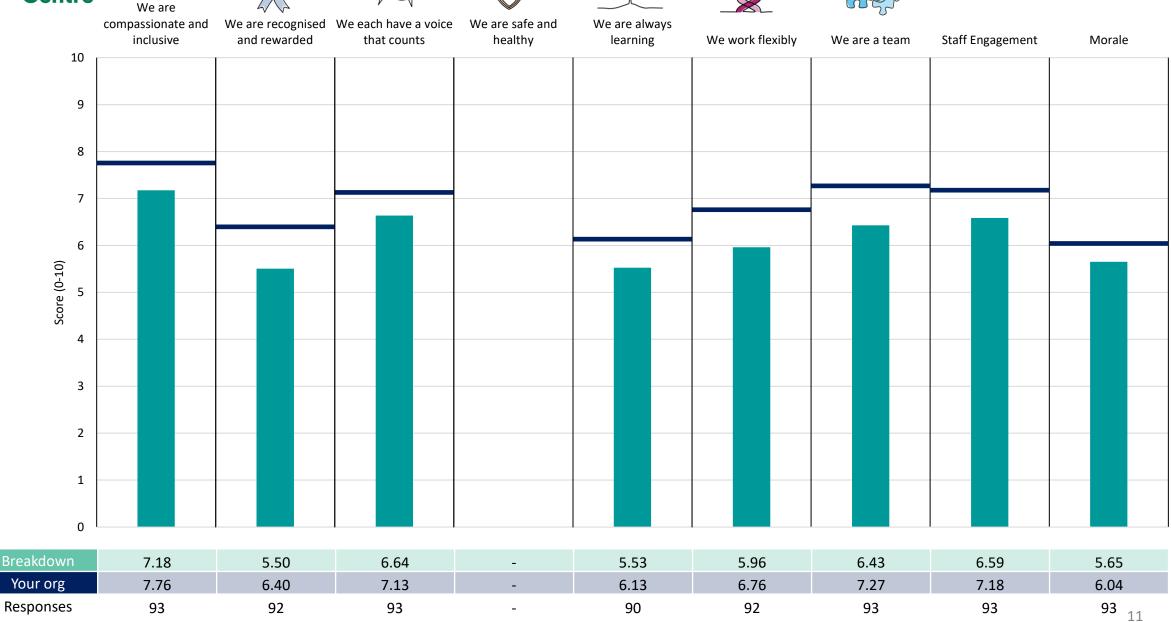

he organisation average. For all People Promise element and theme results, a higher score is a better result than a lower score

The number of responses feeding into each measures and sub-scores for the given breakdown is specified below the table containing the breakdown and trust scores.



! Note: when there are less than 10 responses in a group, results are suppressed to protect staff confidentiality, for some organisations this could mean that all breakdown results are suppressed.





### Breakdowns 1

Wirral Community Health and Care NHS Foundation Trust 2023 NHS Staff Survey

### **Birkenhead Locality**





















### **Corporate Services**













### South Wirral Locality













### Wallasey Locality





















### West Wirral Locality





























### Wirral System 1





















### Wirral System 2

























### **Breakdowns 2**

Wirral Community Health and Care NHS Foundation Trust 2023 NHS Staff Survey

### Management & Admin













### **Night Nursing**



























#### South Wirral & CNSPA





















### St Caths





















#### The Warrens





















### West Kirby