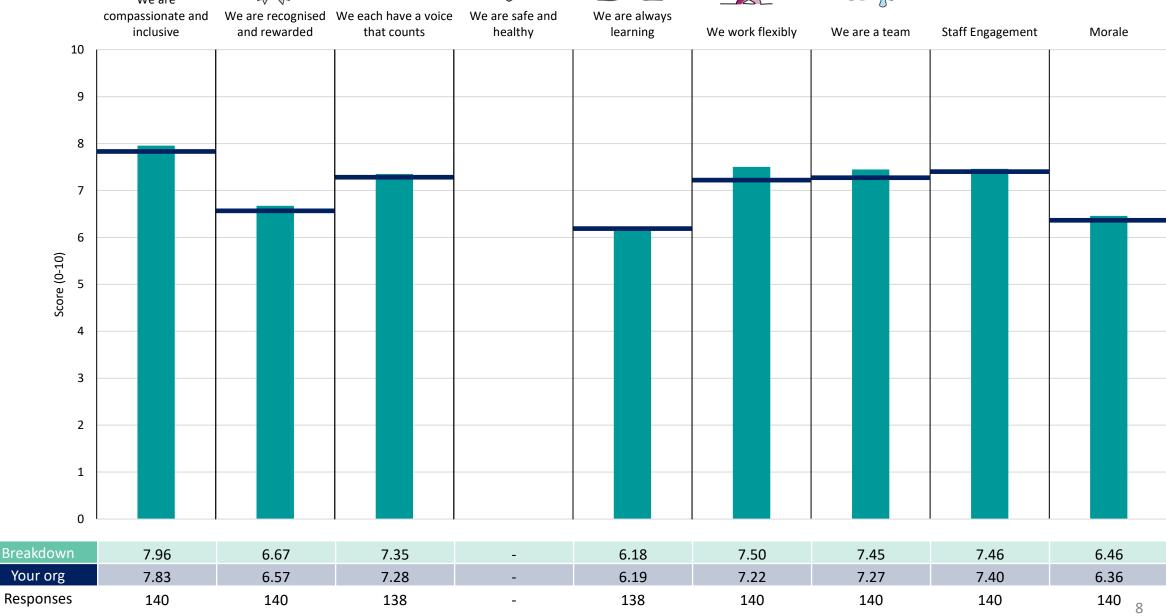

#### North Place

#### **Key features**

Breakdown type and breakdown name are specified in the header.

Breakdown results are presented in the context of the (unweighted) organisation average ('Your org'), so it is easy to tell if a breakdown area is performing better or worse than the organisation average. For all People Promise element and theme results, a higher score is a better result than a lower score

The number of responses feeding into each measures and sub-scores for the given breakdown is specified below the table containing the breakdown and trust scores.

! Note: when there are less than 10 responses in a group, results are suppressed to protect staff confidentiality, for some organisations this could mean that all breakdown results are suppressed.