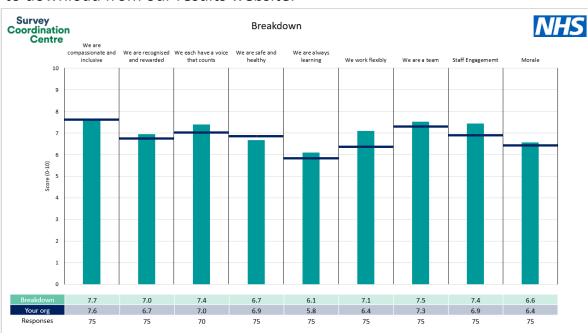

rt were provided and defined by Norfolk Community Health and Care NHS Trust. Details of how the People Promise element and theme scores were calculated are included in the Technical Document, available to download from our results website.

#### **Key features**

Breakdown type and breakdown name are specified in the header.

Breakdown results are presented in the context of the (unweighted) organisation average ('Your org'), so it is easy to tell if a breakdown area is performing better or worse than the organisation average. For all People Promise element and theme results, a higher score is a better result than a lower score

The number of responses feeding into each measures and sub-scores for the given breakdown is specified below the table containing the breakdown and trust scores.



! Note: when there are less than 10 responses in a group, results are suppressed to protect staff confidentiality, for some organisations this could mean that all breakdown results are suppressed.

4





## Breakdowns 1

Norfolk Community Health and Care NHS Trust 2023 NHS Staff Survey

#### **Corporate Services**















#### North - Learning Disabilities





















#### North Place





















#### **Norwich Place**





















### SSOCS - Childrens and Young People Services Survey Coordination Centre



















#### SSOCS - Community Beds & Systems Operations















#### SSOCS - Palliative Care





















#### SSOCS - Specialist Beds & Neurology





















#### South Place





















#### **West Place**