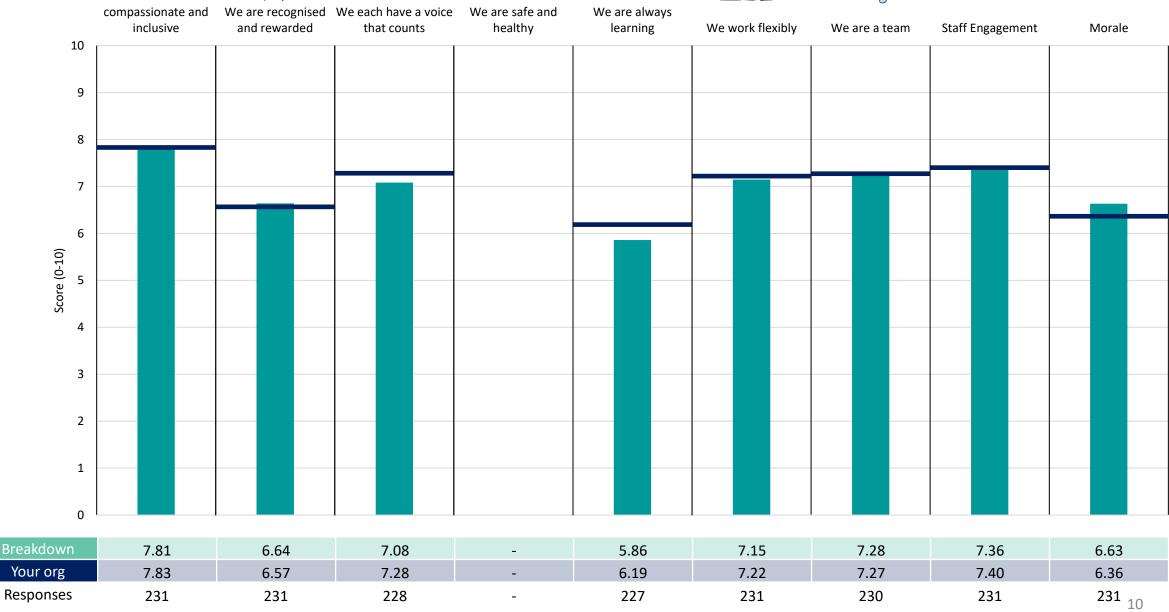

### SSOCS - Childrens and Young People Services Survey Coordination Centre

#### **Key features**

Breakdown type and breakdown name are specified in the header.

Breakdown results are presented in the context of the (unweighted) organisation average ('Your org'), so it is easy to tell if a breakdown area is performing better or worse than the organisation average. For all People Promise element and theme results, a higher score is a better result than a lower score

The number of responses feeding into each measures and sub-scores for the given breakdown is specified below the table containing the breakdown and trust scores.

! Note: when there are less than 10 responses in a group, results are suppressed to protect staff confidentiality, for some organisations this could mean that all breakdown results are suppressed.