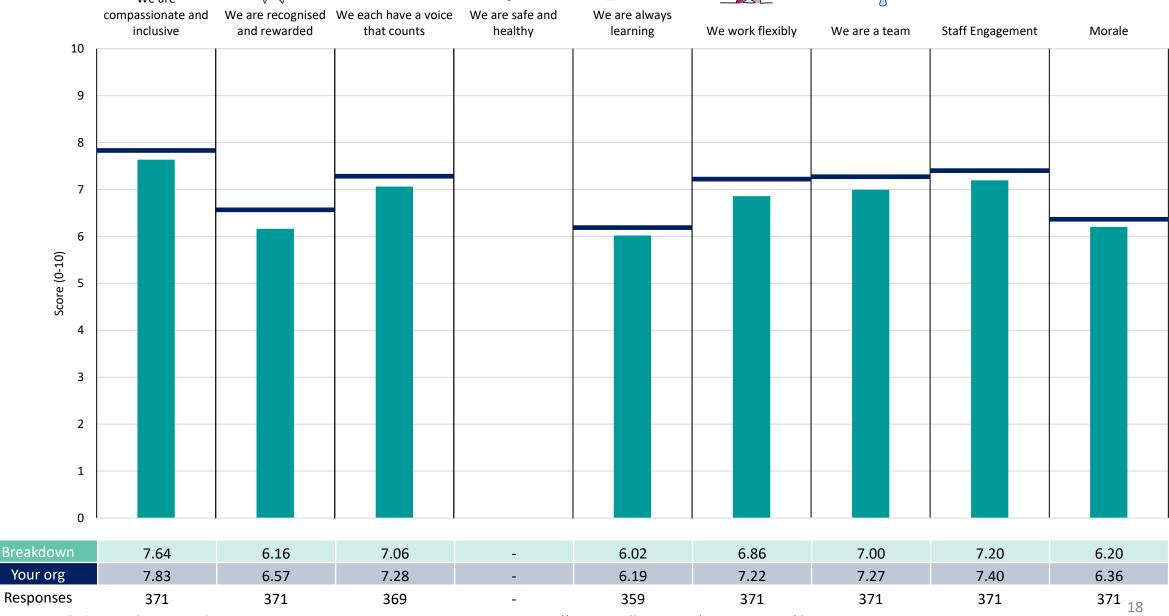

lk Community Health and Care NHS Trust 2023 NHS Staff Survey

#### **Corporate Services**















#### North - Learning Disabilities





















#### North Place





















#### **Norwich Place**





















### SSOCS - Childrens and Young People Services Survey Coordination Centre



















#### SSOCS - Community Beds & Systems Operations















#### SSOCS - Palliative Care





















#### SSOCS - Specialist Beds & Neurology





















#### South Place





















#### **West Place**

























### **Breakdowns 2**

Norfolk Community Health and Care NHS Trust 2023 NHS Staff Survey

#### Add Prof Scientific and Technic





















#### **Additional Clinical Services**





















#### Administrative and Clerical





















#### Allied Health Professionals