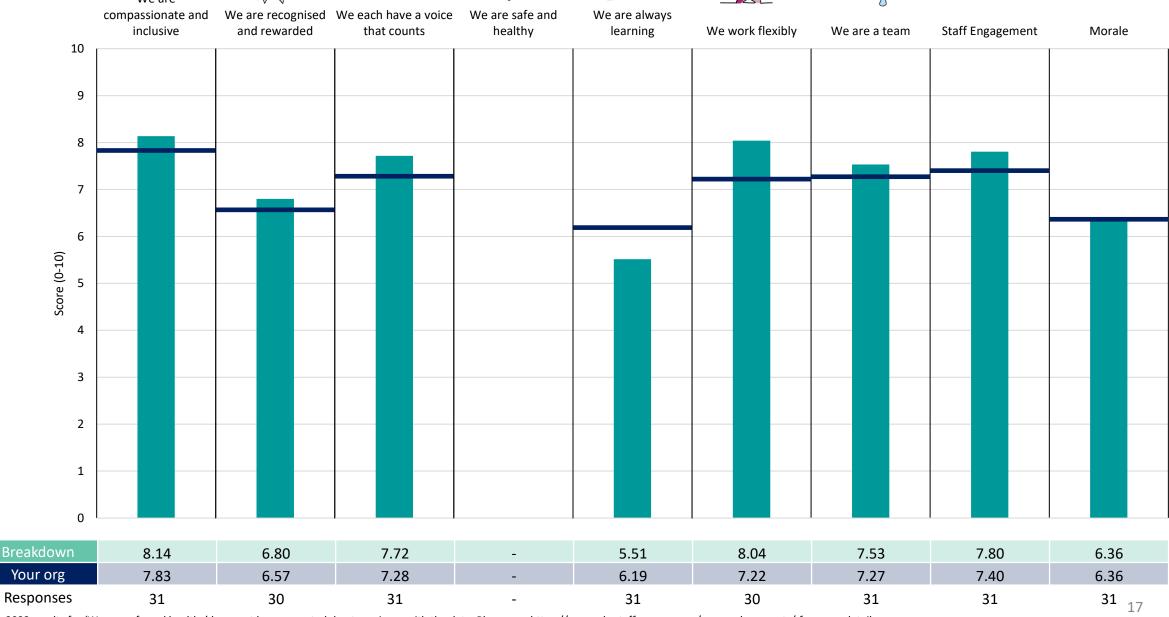

down results are suppressed.

4





## Breakdowns 1

Norfolk Community Health and Care NHS Trust 2023 NHS Staff Survey

#### **Corporate Services**















#### North - Learning Disabilities





















#### North Place





















#### **Norwich Place**





















### SSOCS - Childrens and Young People Services Survey Coordination Centre



















#### SSOCS - Community Beds & Systems Operations















#### SSOCS - Palliative Care





















#### SSOCS - Specialist Beds & Neurology





















#### South Place





















#### **West Place**

























### **Breakdowns 2**

Norfolk Community Health and Care NHS Trust 2023 NHS Staff Survey

#### Add Prof Scientific and Technic





















#### **Additional Clinical Services**





















#### Administrative and Clerical





















#### Allied Health Professionals