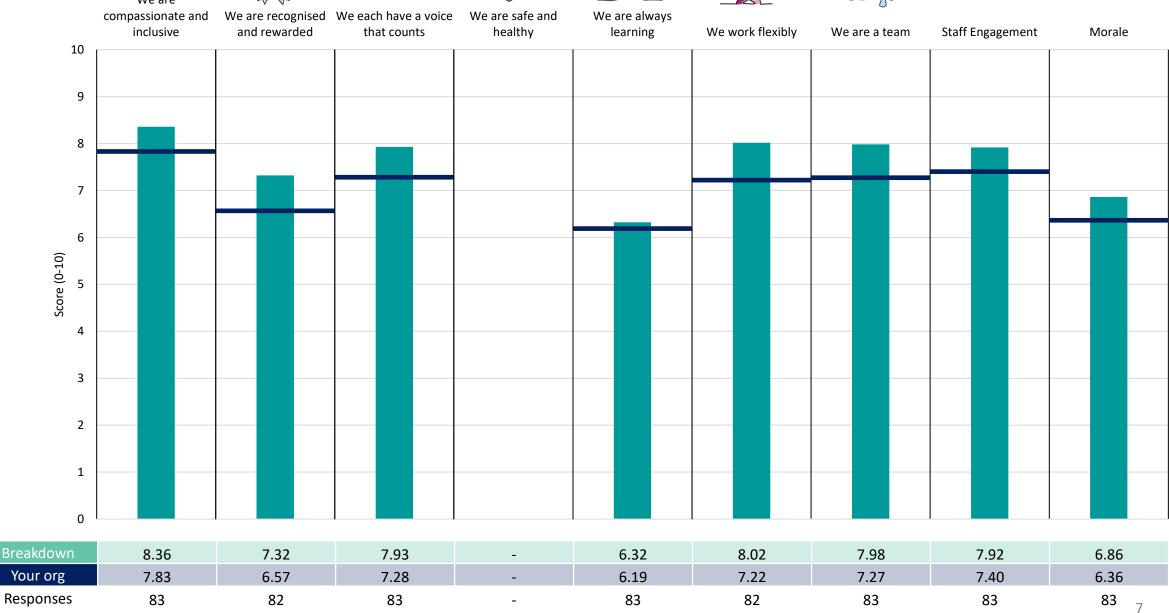

#### North - Learning Disabilities

#### **Key features**

Breakdown type and breakdown name are specified in the header.

Breakdown results are presented in the context of the (unweighted) organisation average ('Your org'), so it is easy to tell if a breakdown area is performing better or worse than the organisation average. For all People Promise element and theme results, a higher score is a better result than a lower score

The number of responses feeding into each measures and sub-scores for the given breakdown is specified below the table containing the breakdown and trust scores.

! Note: when there are less than 10 responses in a group, results are suppressed to protect staff confidentiality, for some organisations this could mean that all breakdown results are suppressed.