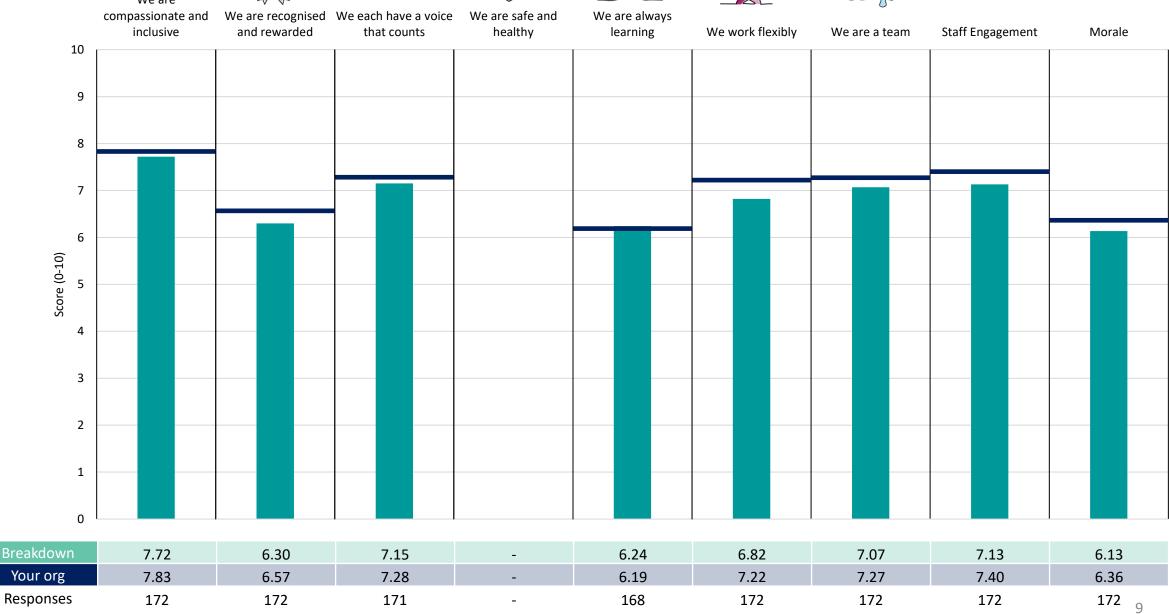

#### **Norwich Place**

#### **Key features**

Breakdown type and breakdown name are specified in the header.

Breakdown results are presented in the context of the (unweighted) organisation average ('Your org'), so it is easy to tell if a breakdown area is performing better or worse than the organisation average. For all People Promise element and theme results, a higher score is a better result than a lower score

The number of responses feeding into each measures and sub-scores for the given breakdown is specified below the table containing the breakdown and trust scores.

! Note: when there are less than 10 responses in a group, results are suppressed to protect staff confidentiality, for some organisations this could mean that all breakdown results are suppressed.