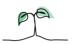

#### **Key features**

Breakdown type and breakdown name are specified in the header.

Breakdown results are presented in the context of the (unweighted) organisation average ('Your org'), so it is easy to tell if a breakdown area is performing better or worse than the organisation average. For all People Promise element and theme results, a higher score is a better result than a lower score

The number of responses feeding into each measures and sub-scores for the given breakdown is specified below the table containing the breakdown and trust scores.

! Note: when there are less than 10 responses in a group, results are suppressed to protect staff confidentiality, for some organisations this could mean that all breakdown results are suppressed.

#### **Corporate Services**