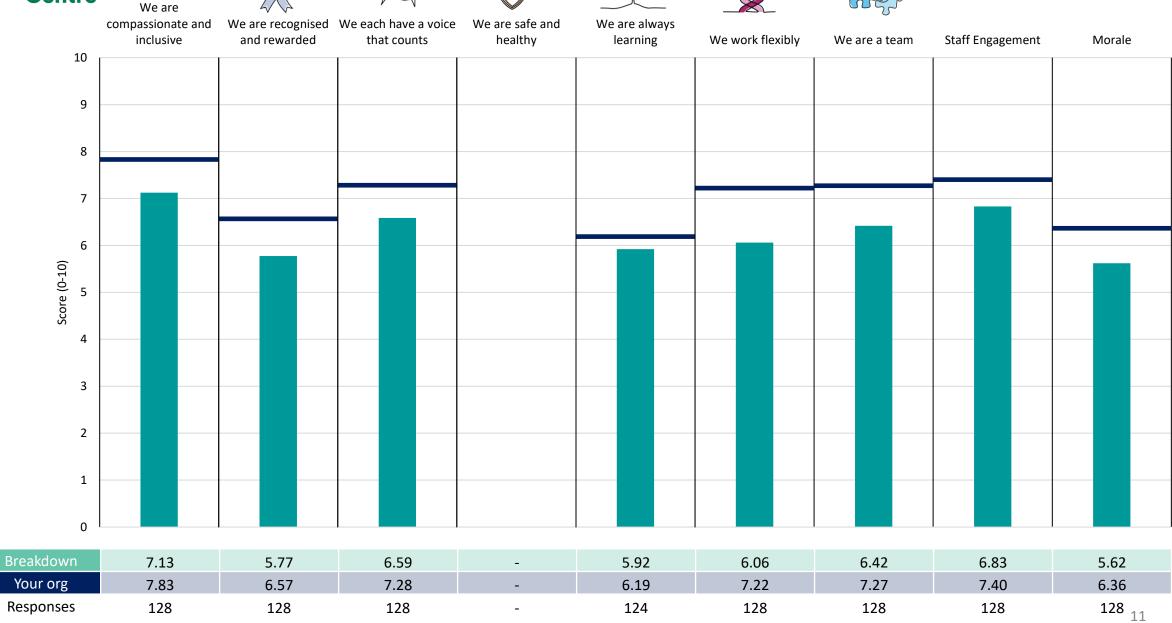

r score

The number of responses feeding into each measures and sub-scores for the given breakdown is specified below the table containing the breakdown and trust scores.



! Note: when there are less than 10 responses in a group, results are suppressed to protect staff confidentiality, for some organisations this could mean that all breakdown results are suppressed.

4





## Breakdowns 1

Norfolk Community Health and Care NHS Trust 2023 NHS Staff Survey

#### **Corporate Services**















#### North - Learning Disabilities





















#### North Place





















#### **Norwich Place**





















### SSOCS - Childrens and Young People Services Survey Coordination Centre



















#### SSOCS - Community Beds & Systems Operations















#### SSOCS - Palliative Care





















#### SSOCS - Specialist Beds & Neurology





















#### South Place





















#### **West Place**

























### **Breakdowns 2**

Norfolk Community Health and Care NHS Trust 2023 NHS Staff Survey

#### Add Prof Scientific and Technic





















#### **Additional Clinical Services**





















#### Administrative and Clerical





















#### Allied Health Professionals