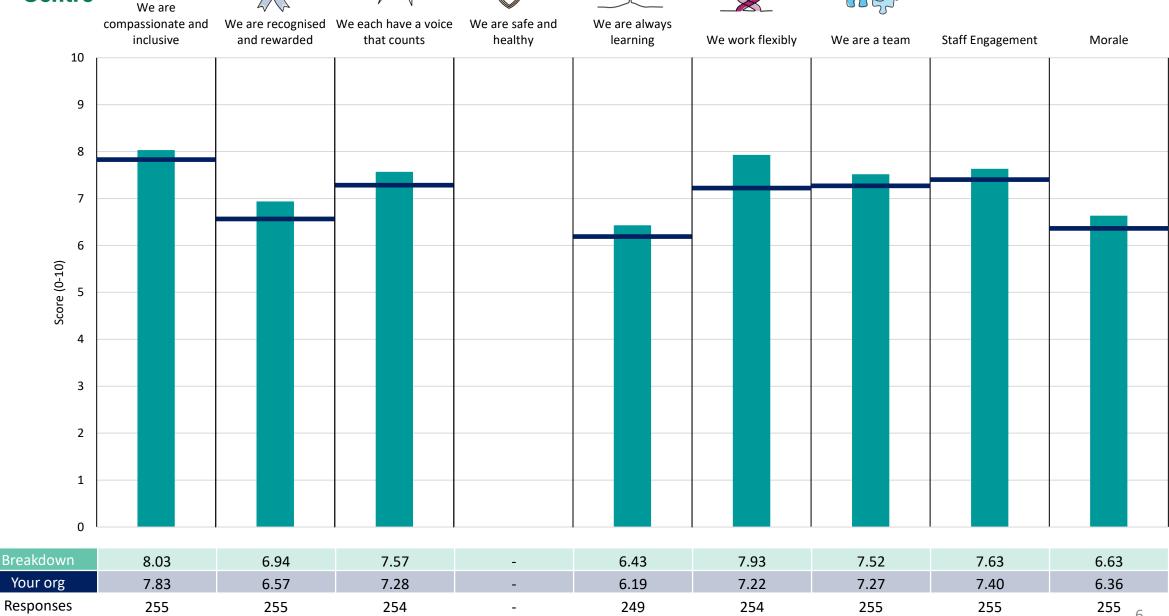

kdown results are presented in the context of the (unweighted) organisation average ('Your org'), so it is easy to tell if a breakdown area is performing better or worse than the organisation average. For all People Promise element and theme results, a higher score is a better result than a lower score

The number of responses feeding into each measures and sub-scores for the given breakdown is specified below the table containing the breakdown and trust scores.



! Note: when there are less than 10 responses in a group, results are suppressed to protect staff confidentiality, for some organisations this could mean that all breakdown results are suppressed.

4





## Breakdowns 1

Norfolk Community Health and Care NHS Trust 2023 NHS Staff Survey

#### **Corporate Services**















#### North - Learning Disabilities





















#### North Place





















#### **Norwich Place**





















### SSOCS - Childrens and Young People Services Survey Coordination Centre



















#### SSOCS - Community Beds & Systems Operations















#### SSOCS - Palliative Care





















#### SSOCS - Specialist Beds & Neurology





















#### South Place





















#### **West Place**

























### **Breakdowns 2**

Norfolk Community Health and Care NHS Trust 2023 NHS Staff Survey

#### Add Prof Scientific and Technic





















#### **Additional Clinical Services**





















#### Administrative and Clerical





















#### Allied Health Professionals