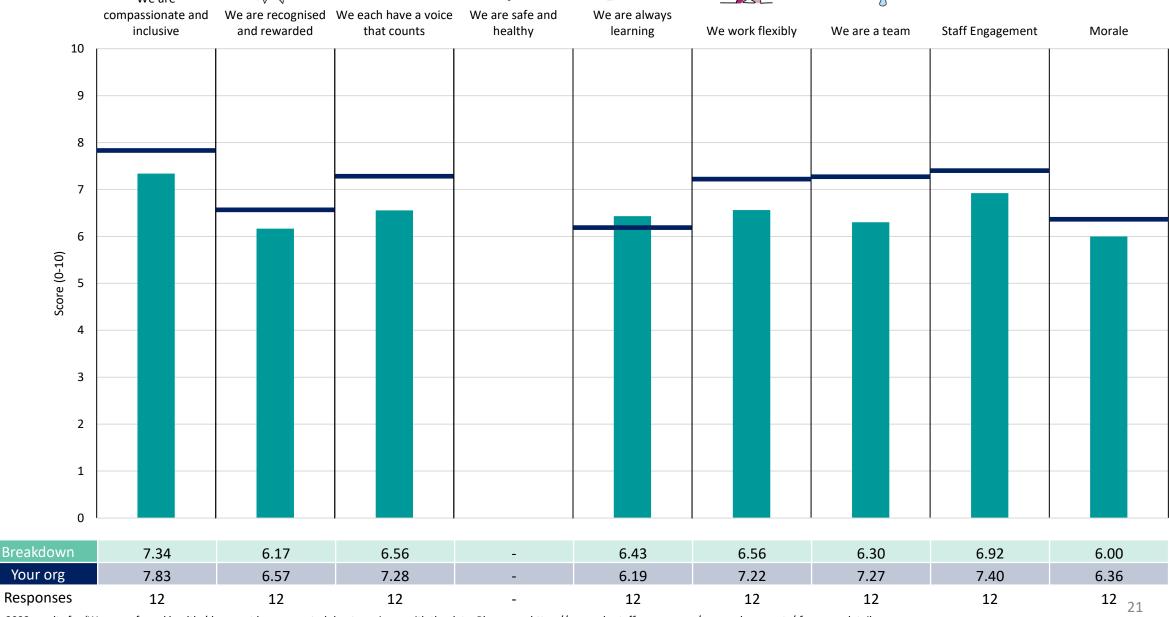

#### **Key features**

Breakdown type and breakdown name are specified in the header.

Breakdown results are presented in the context of the (unweighted) organisation average ('Your org'), so it is easy to tell if a breakdown area is performing better or worse than the organisation average. For all People Promise element and theme results, a higher score is a better result than a lower score

The number of responses feeding into each measures and sub-scores for the given breakdown is specified below the table containing the breakdown and trust scores.

! Note: when there are less than 10 responses in a group, results are suppressed to protect staff confidentiality, for some organisations this could mean that all breakdown results are suppressed.

#### **Additional Clinical Services**