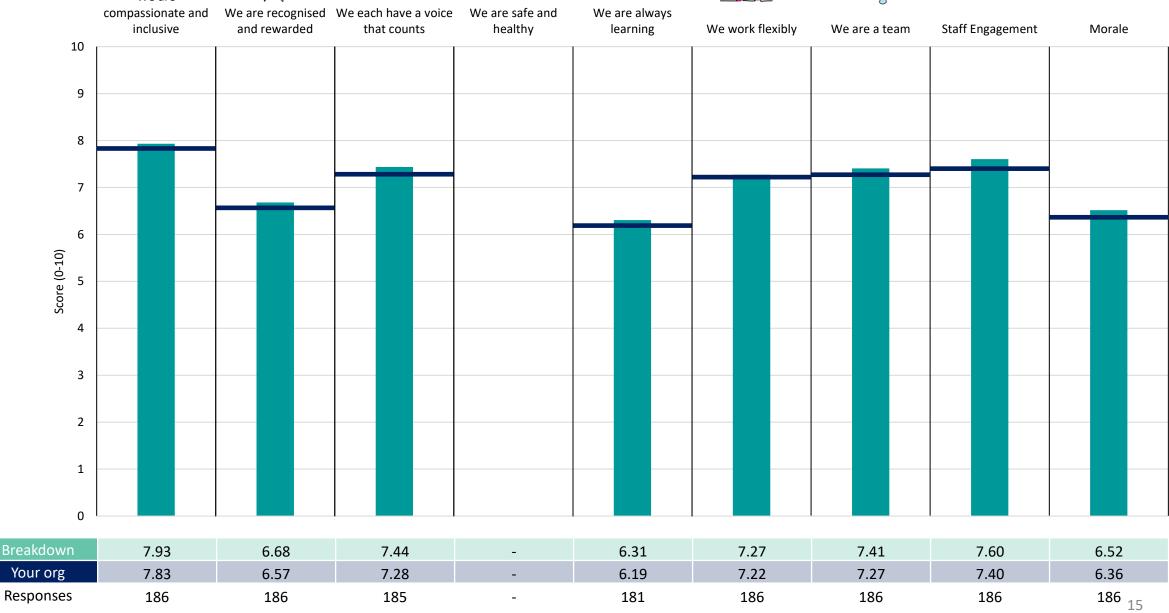

e are less than 10 responses in a group, results are suppressed to protect staff confidentiality, for some organisations this could mean that all breakdown results are suppressed.

4





## Breakdowns 1

Norfolk Community Health and Care NHS Trust 2023 NHS Staff Survey

#### **Corporate Services**















#### North - Learning Disabilities





















#### North Place





















#### **Norwich Place**





















### SSOCS - Childrens and Young People Services Survey Coordination Centre



















#### SSOCS - Community Beds & Systems Operations















#### SSOCS - Palliative Care





















#### SSOCS - Specialist Beds & Neurology





















#### South Place





















#### **West Place**

























### **Breakdowns 2**

Norfolk Community Health and Care NHS Trust 2023 NHS Staff Survey

#### Add Prof Scientific and Technic





















#### **Additional Clinical Services**





















#### Administrative and Clerical





















#### Allied Health Professionals