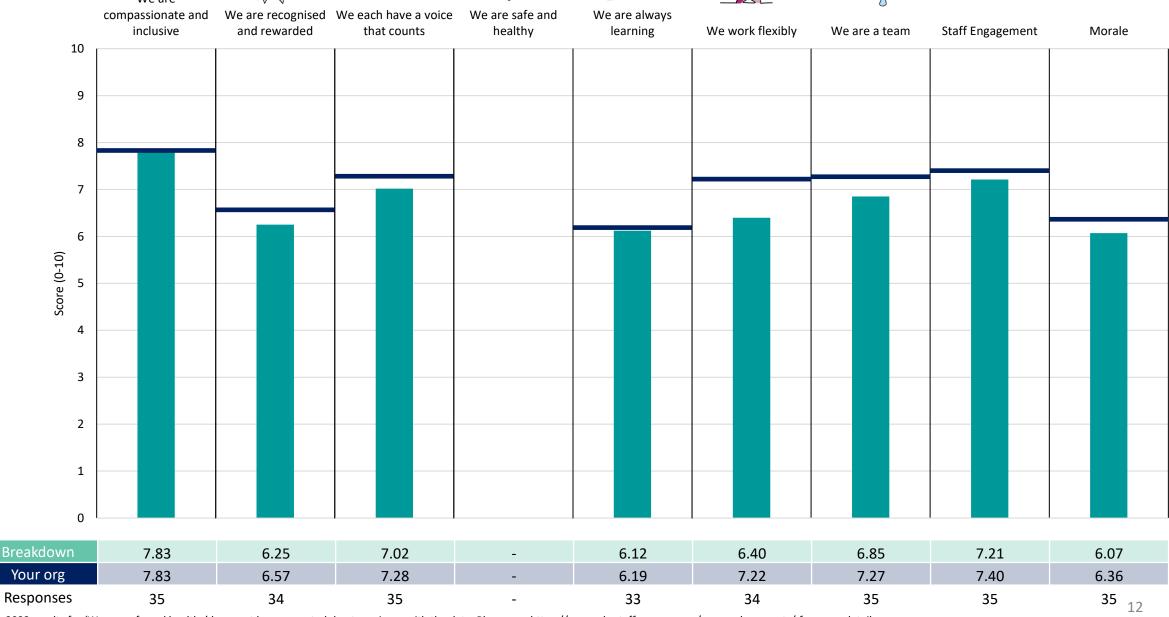

measures and sub-scores for the given breakdown is specified below the table containing the breakdown and trust scores.



! Note: when there are less than 10 responses in a group, results are suppressed to protect staff confidentiality, for some organisations this could mean that all breakdown results are suppressed.

4





## Breakdowns 1

Norfolk Community Health and Care NHS Trust 2023 NHS Staff Survey

#### **Corporate Services**















#### North - Learning Disabilities





















#### North Place





















#### **Norwich Place**





















### SSOCS - Childrens and Young People Services Survey Coordination Centre



















#### SSOCS - Community Beds & Systems Operations















#### SSOCS - Palliative Care





















#### SSOCS - Specialist Beds & Neurology





















#### South Place





















#### **West Place**

























### **Breakdowns 2**

Norfolk Community Health and Care NHS Trust 2023 NHS Staff Survey

#### Add Prof Scientific and Technic





















#### **Additional Clinical Services**





















#### Administrative and Clerical





















#### Allied Health Professionals