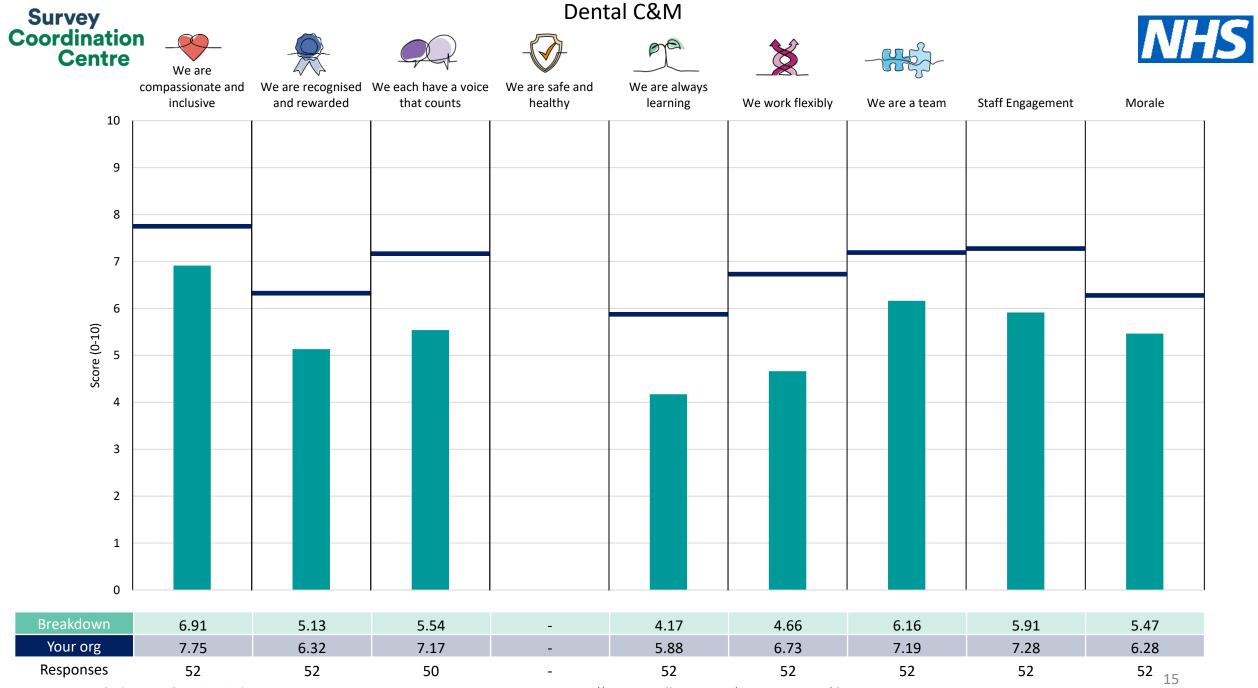

This breakdown report for Bridgewater Community Healthcare NHS Foundation Trust contains results by breakdown area for People Promise element and theme results from the 2023 NHS Staff Survey. These results are compared to the unweighted average for your organisation.

**Please note:** It is possible that there are differences between the 'Your org' scores reported in this breakdown report and those in the benchmark report. This is because the results in the benchmark report are weighted to allow for fair comparisons between organisations of a similar type. However, in this report comparisons are made within your organisation so the unweighted organisation result is a more appropriate point of comparison.

! Note: when there are less than 10 responses in a group, results are suppressed to protect staff confidentiality, for some organisations this could mean that all breakdown results are suppressed.

Survey Coordination Centre