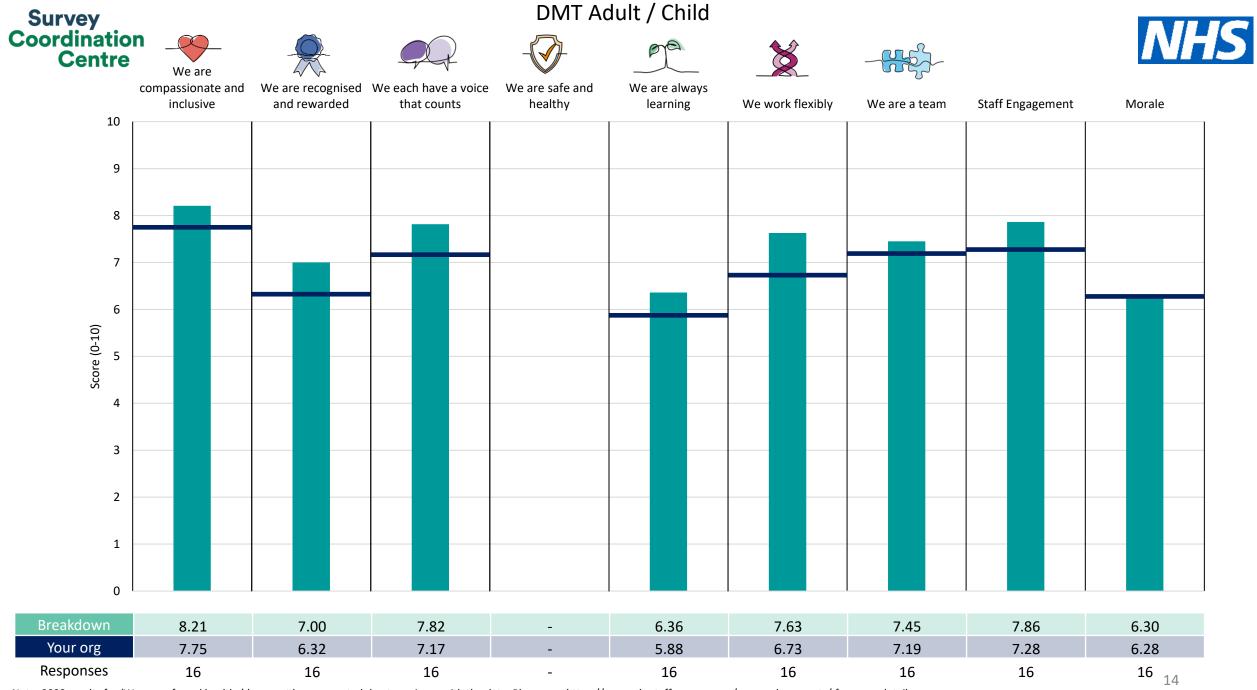

This breakdown report for Bridgewater Community Healthcare NHS Foundation Trust contains results by breakdown area for People Promise element and theme results from the 2023 NHS Staff Survey. These results are compared to the unweighted average for your organisation.

**Please note:** It is possible that there are differences between the 'Your org' scores reported in this breakdown report and those in the benchmark report. This is because the results in the benchmark report are weighted to allow for fair comparisons between organisations of a similar type. However, in this report comparisons are made within your organisation so the unweighted organisation result is a more appropriate point of comparison.

! Note: when there are less than 10 responses in a group, results are suppressed to protect staff confidentiality, for some organisations this could mean that all breakdown results are suppressed.

Survey Coordination Centre