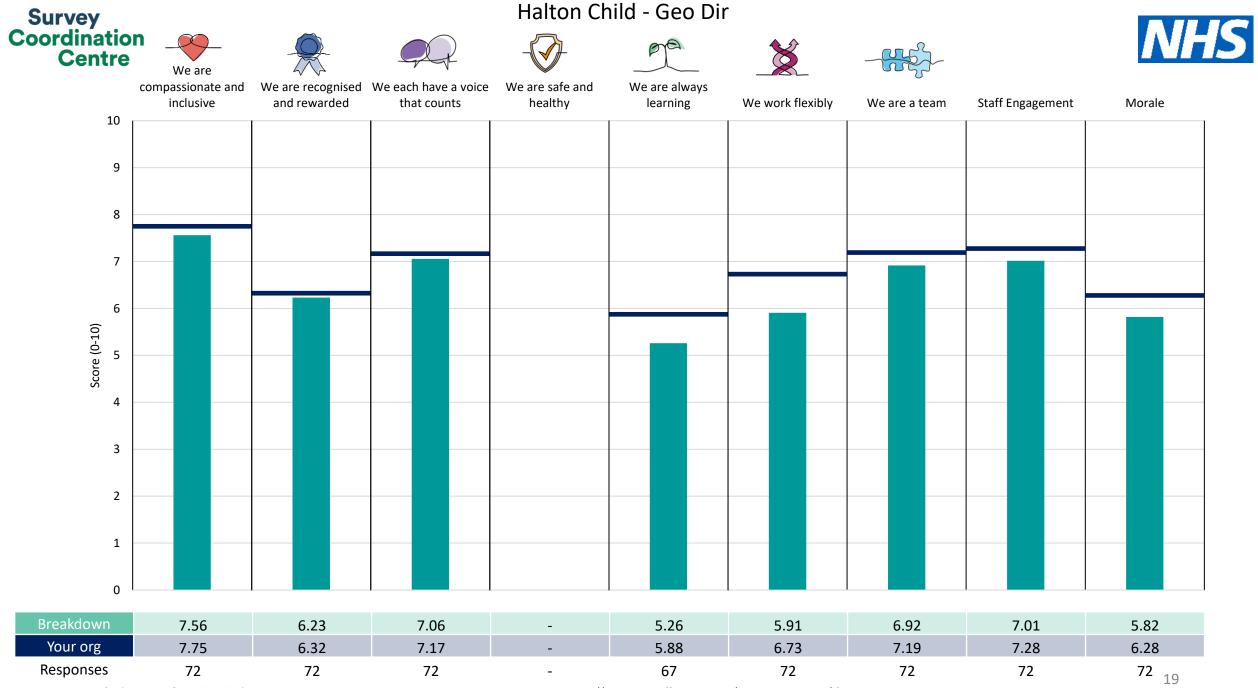

This breakdown report for Bridgewater Community Healthcare NHS Foundation Trust contains results by breakdown area for People Promise element and theme results from the 2023 NHS Staff Survey. These results are compared to the unweighted average for your organisation.

**Please note:** It is possible that there are differences between the 'Your org' scores reported in this breakdown report and those in the benchmark report. This is because the results in the benchmark report are weighted to allow for fair comparisons between organisations of a similar type. However, in this report comparisons are made within your organisation so the unweighted organisation result is a more appropriate point of comparison.