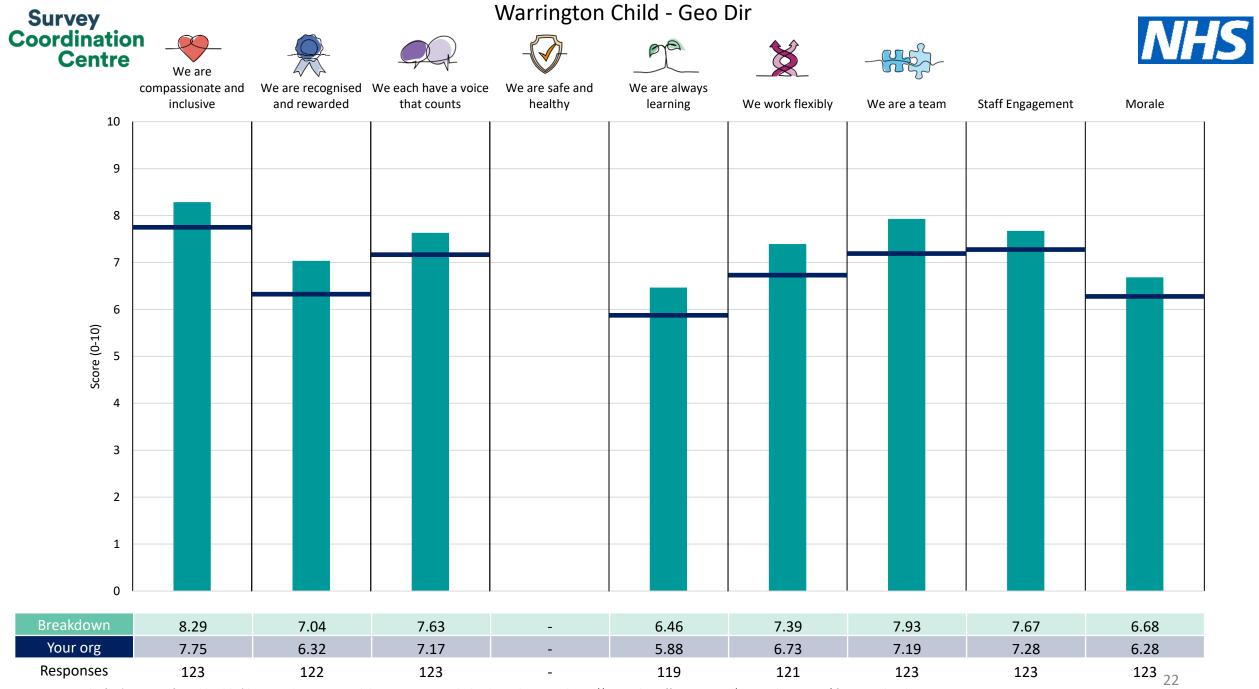

This breakdown report for Bridgewater Community Healthcare NHS Foundation Trust contains results by breakdown area for People Promise element and theme results from the 2023 NHS Staff Survey. These results are compared to the unweighted average for your organisation.

**Please note:** It is possible that there are differences between the 'Your org' scores reported in this breakdown report and those in the benchmark report. This is because the results in the benchmark report are weighted to allow for fair comparisons between organisations of a similar type. However, in this report comparisons are made within your organisation so the unweighted organisation result is a more appropriate point of comparison.

! Note: when there are less than 10 responses in a group, results are suppressed to protect staff confidentiality, for some organisations this could mean that all breakdown results are suppressed.

Survey Coordination Centre