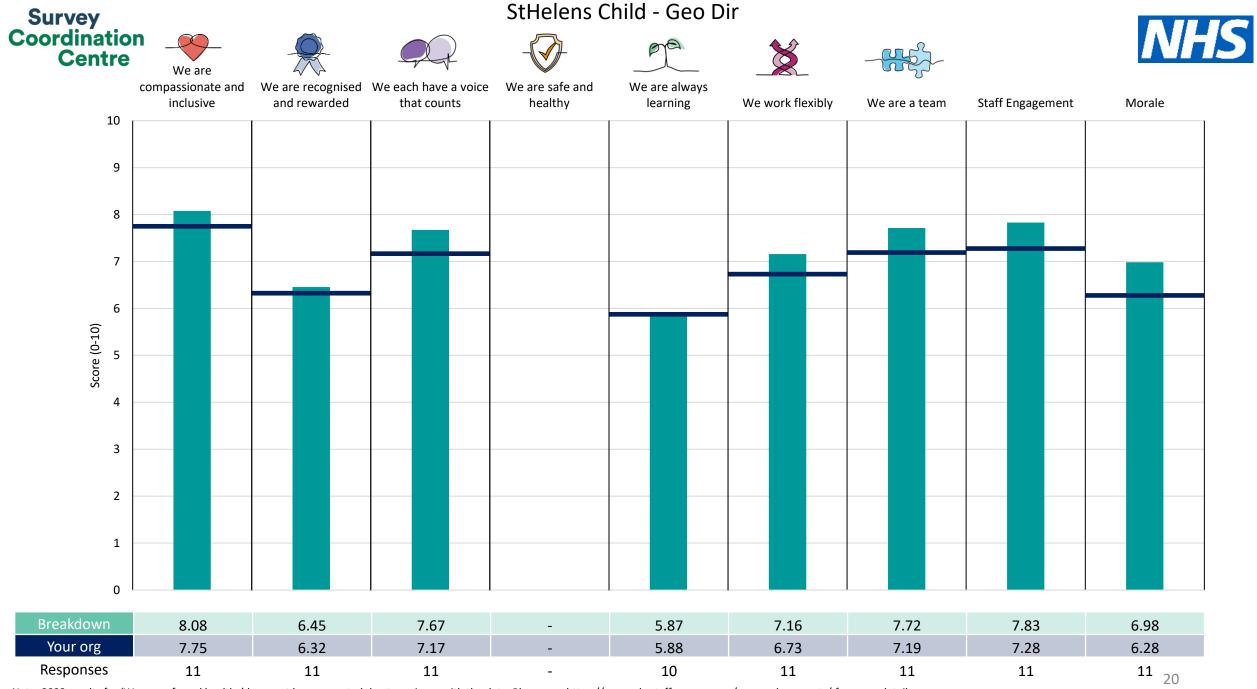

This breakdown report for Bridgewater Community Healthcare NHS Foundation Trust contains results by breakdown area for People Promise element and theme results from the 2023 NHS Staff Survey. These results are compared to the unweighted average for your organisation.

**Please note:** It is possible that there are differences between the 'Your org' scores reported in this breakdown report and those in the benchmark report. This is because the results in the benchmark report are weighted to allow for fair comparisons between organisations of a similar type. However, in this report comparisons are made within your organisation so the unweighted organisation result is a more appropriate point of comparison.

! Note: when there are less than 10 responses in a group, results are suppressed to protect staff confidentiality, for some organisations this could mean that all breakdown results are suppressed.

Survey Coordination Centre