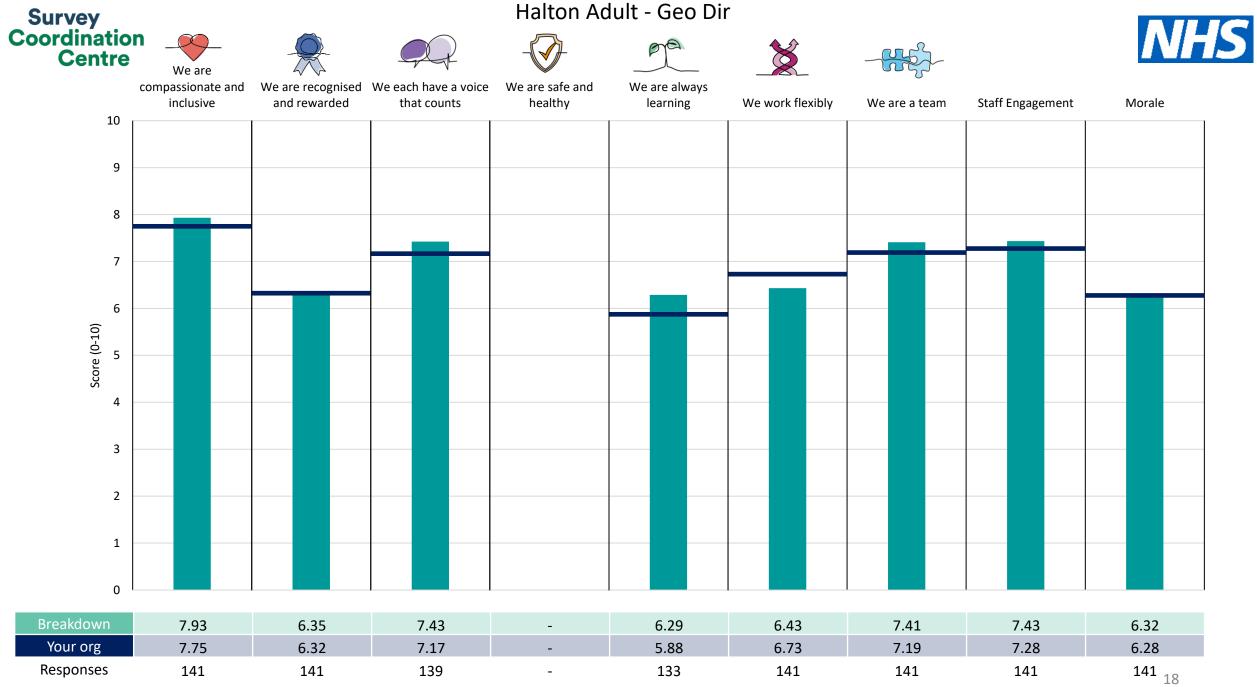

This breakdown report for Bridgewater Community Healthcare NHS Foundation Trust contains results by breakdown area for People Promise element and theme results from the 2023 NHS Staff Survey. These results are compared to the unweighted average for your organisation.

**Please note:** It is possible that there are differences between the 'Your org' scores reported in this breakdown report and those in the benchmark report. This is because the results in the benchmark report are weighted to allow for fair comparisons between organisations of a similar type. However, in this report comparisons are made within your organisation so the unweighted organisation result is a more appropriate point of comparison.