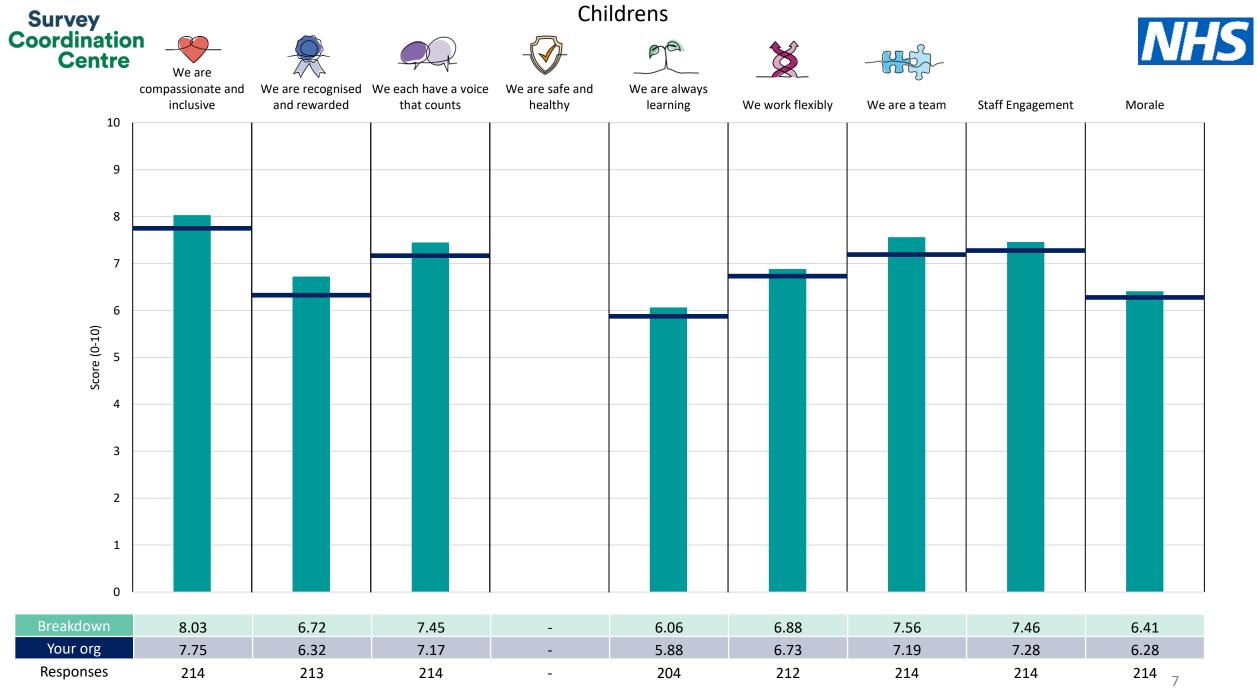

This breakdown report for Bridgewater Community Healthcare NHS Foundation Trust contains results by breakdown area for People Promise element and theme results from the 2023 NHS Staff Survey. These results are compared to the unweighted average for your organisation.

**Please note:** It is possible that there are differences between the 'Your org' scores reported in this breakdown report and those in the benchmark report. This is because the results in the benchmark report are weighted to allow for fair comparisons between organisations of a similar type. However, in this report comparisons are made within your organisation so the unweighted organisation result is a more appropriate point of comparison.

The breakdowns used in this report were provided and defined by Bridgewater Community Healthcare NHS Foundation Trust. Details of how the People Promise element and theme scores were calculated are included in the Technical Document, available to download from our results website.

! Note: when there are less than 10 responses in a group, results are suppressed to protect staff confidentiality, for some organisations this could mean that all breakdown results are suppressed.

Survey Coordination Centre