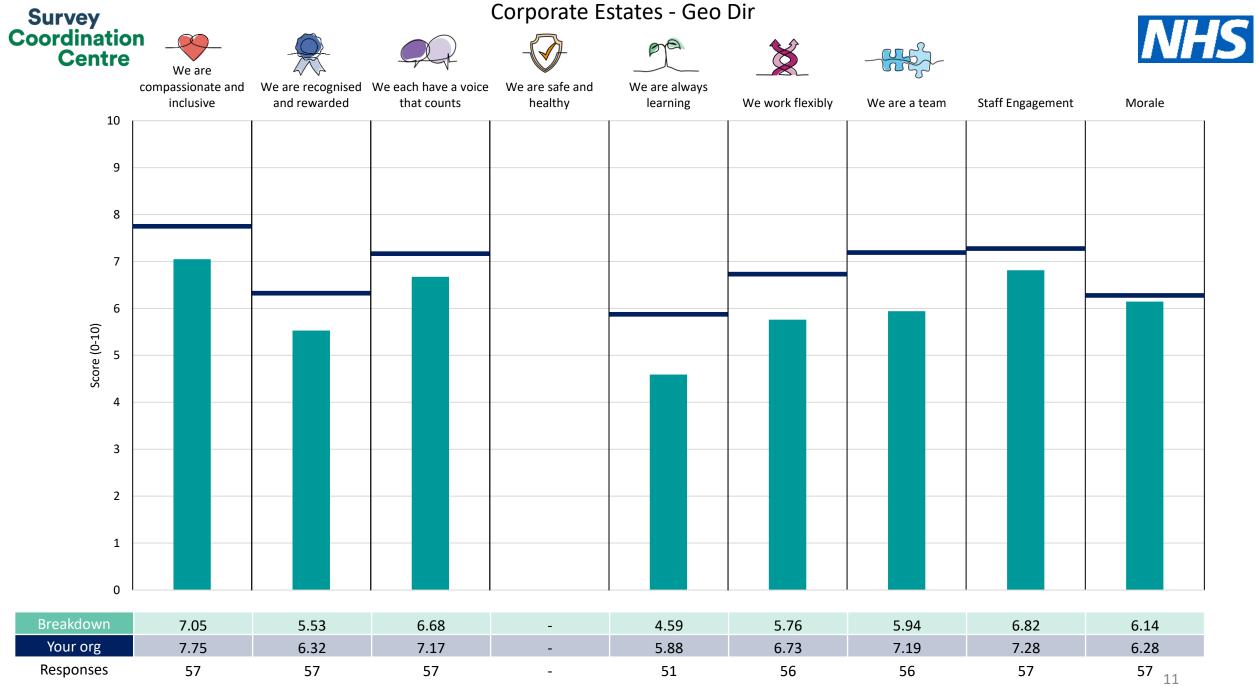

This breakdown report for Bridgewater Community Healthcare NHS Foundation Trust contains results by breakdown area for People Promise element and theme results from the 2023 NHS Staff Survey. These results are compared to the unweighted average for your organisation.

**Please note:** It is possible that there are differences between the 'Your org' scores reported in this breakdown report and those in the benchmark report. This is because the results in the benchmark report are weighted to allow for fair comparisons between organisations of a similar type. However, in this report comparisons are made within your organisation so the unweighted organisation result is a more appropriate point of comparison.

The breakdowns used in this report were provided and defined by Bridgewater Community Healthcare NHS Foundation Trust. Details of how the People Promise element and theme scores were calculated are included in the Technical Document, available to download from our results website.

! Note: when there are less than 10 responses in a group, results are suppressed to protect staff confidentiality, for some organisations this could mean that all breakdown results are suppressed.

Survey Coordination Centre