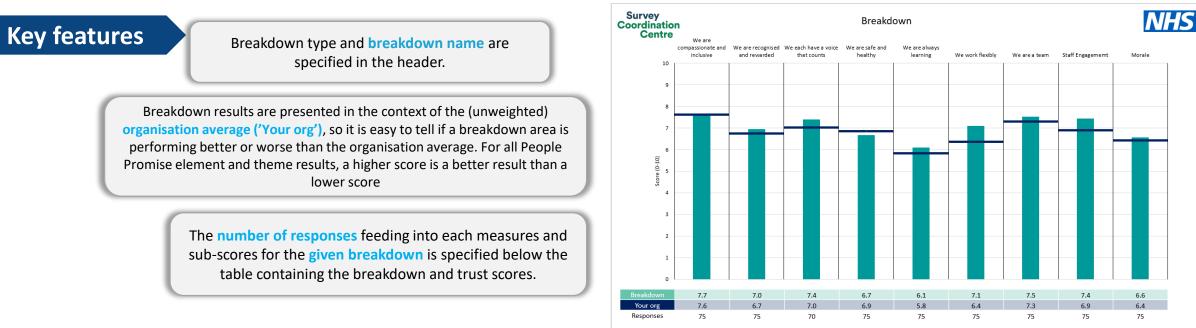

This breakdown report for Bridgewater Community Healthcare NHS Foundation Trust contains results by breakdown area for People Promise element and theme results from the 2023 NHS Staff Survey. These results are compared to the unweighted average for your organisation.

**Please note:** It is possible that there are differences between the 'Your org' scores reported in this breakdown report and those in the benchmark report. This is because the results in the benchmark report are weighted to allow for fair comparisons between organisations of a similar type. However, in this report comparisons are made within your organisation so the unweighted organisation result is a more appropriate point of comparison.

! Note: when there are less than 10 responses in a group, results are suppressed to protect staff confidentiality, for some organisations this could mean that all breakdown results are suppressed.

Survey Coordination Centre