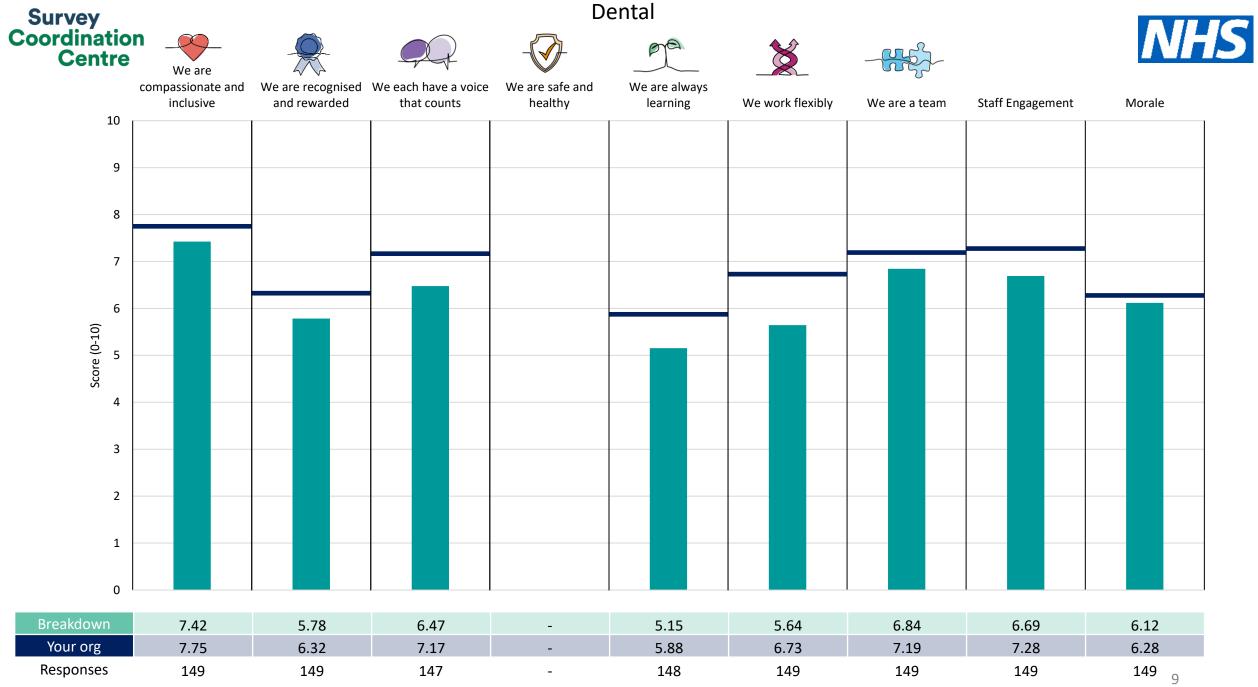

This breakdown report for Bridgewater Community Healthcare NHS Foundation Trust contains results by breakdown area for People Promise element and theme results from the 2023 NHS Staff Survey. These results are compared to the unweighted average for your organisation.

**Please note:** It is possible that there are differences between the 'Your org' scores reported in this breakdown report and those in the benchmark report. This is because the results in the benchmark report are weighted to allow for fair comparisons between organisations of a similar type. However, in this report comparisons are made within your organisation so the unweighted organisation result is a more appropriate point of comparison.

The breakdowns used in this report were provided and defined by Bridgewater Community Healthcare NHS Foundation Trust. Details of how the People Promise element and theme scores were calculated are included in the Technical Document, available to download from our results website.

! Note: when there are less than 10 responses in a group, results are suppressed to protect staff confidentiality, for some organisations this could mean that all breakdown results are suppressed.

Survey Coordination Centre