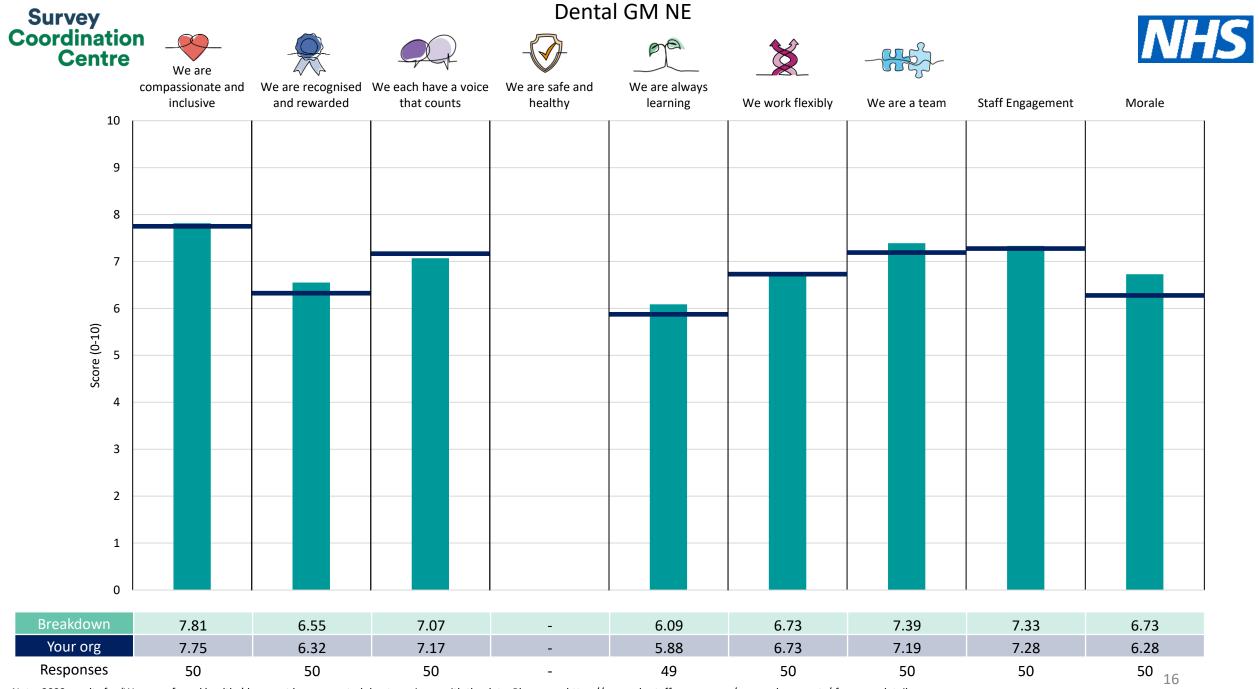

This breakdown report for Bridgewater Community Healthcare NHS Foundation Trust contains results by breakdown area for People Promise element and theme results from the 2023 NHS Staff Survey. These results are compared to the unweighted average for your organisation.

**Please note:** It is possible that there are differences between the 'Your org' scores reported in this breakdown report and those in the benchmark report. This is because the results in the benchmark report are weighted to allow for fair comparisons between organisations of a similar type. However, in this report comparisons are made within your organisation so the unweighted organisation result is a more appropriate point of comparison.