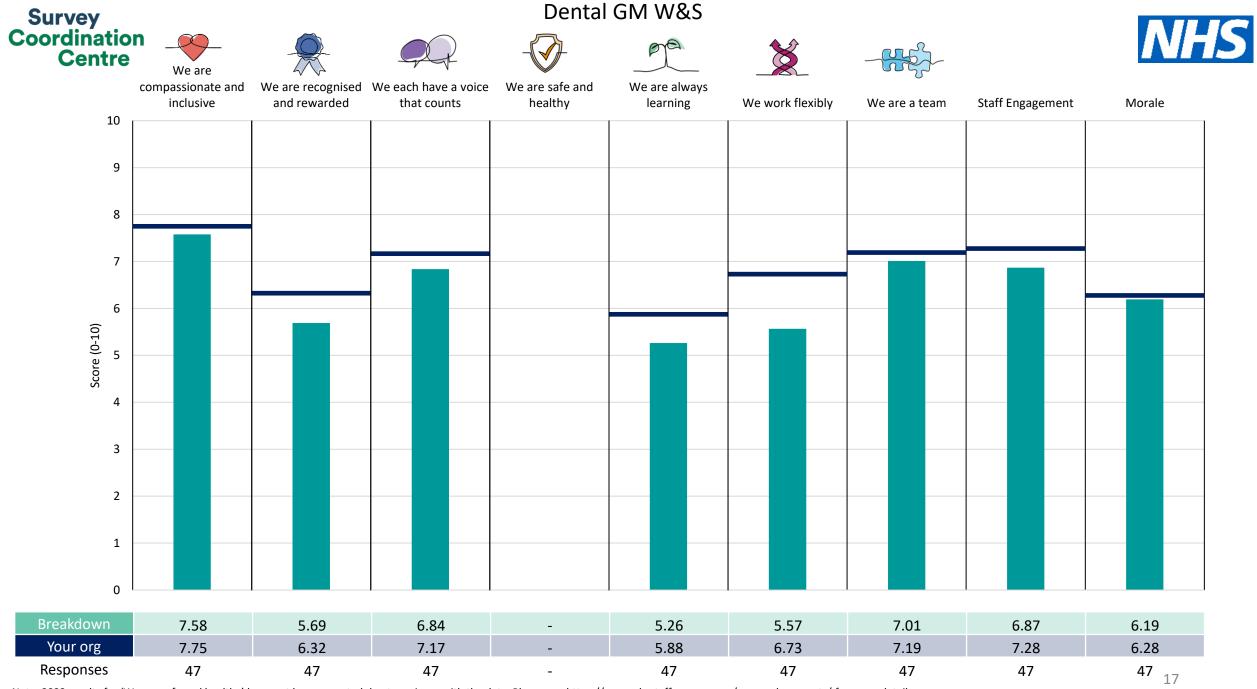

This breakdown report for Bridgewater Community Healthcare NHS Foundation Trust contains results by breakdown area for People Promise element and theme results from the 2023 NHS Staff Survey. These results are compared to the unweighted average for your organisation.

**Please note:** It is possible that there are differences between the 'Your org' scores reported in this breakdown report and those in the benchmark report. This is because the results in the benchmark report are weighted to allow for fair comparisons between organisations of a similar type. However, in this report comparisons are made within your organisation so the unweighted organisation result is a more appropriate point of comparison.