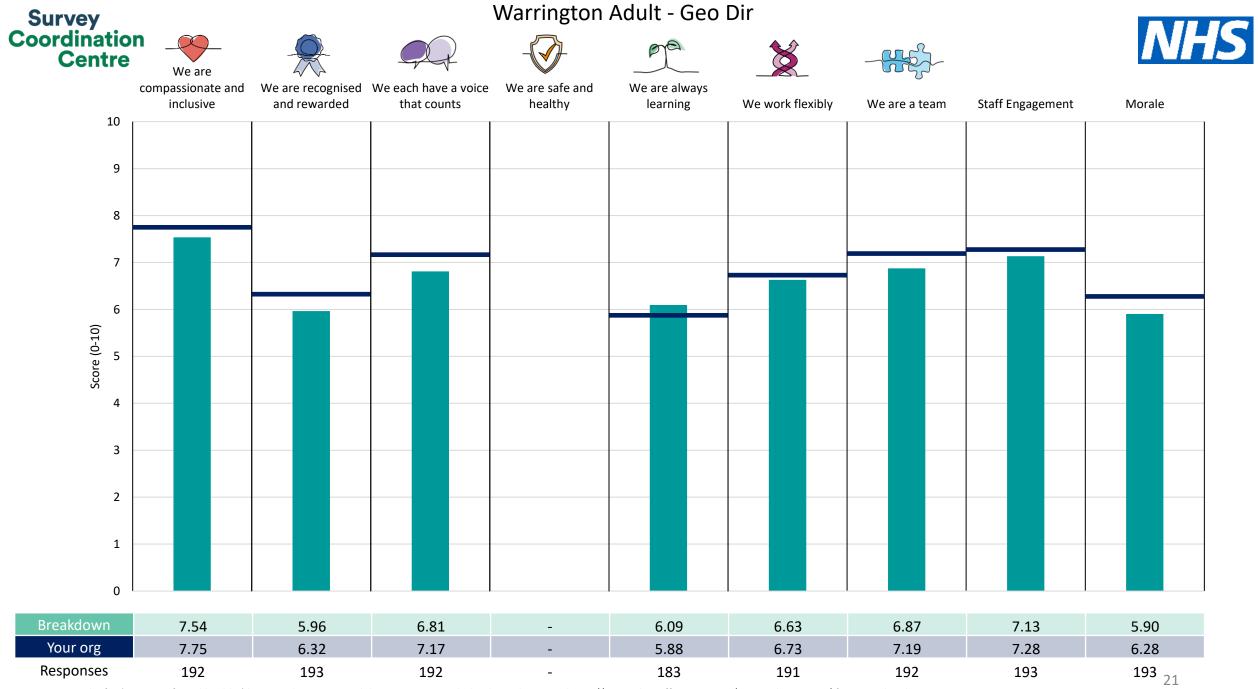

This breakdown report for Bridgewater Community Healthcare NHS Foundation Trust contains results by breakdown area for People Promise element and theme results from the 2023 NHS Staff Survey. These results are compared to the unweighted average for your organisation.

**Please note:** It is possible that there are differences between the 'Your org' scores reported in this breakdown report and those in the benchmark report. This is because the results in the benchmark report are weighted to allow for fair comparisons between organisations of a similar type. However, in this report comparisons are made within your organisation so the unweighted organisation result is a more appropriate point of comparison.

! Note: when there are less than 10 responses in a group, results are suppressed to protect staff confidentiality, for some organisations this could mean that all breakdown results are suppressed.

Survey Coordination Centre