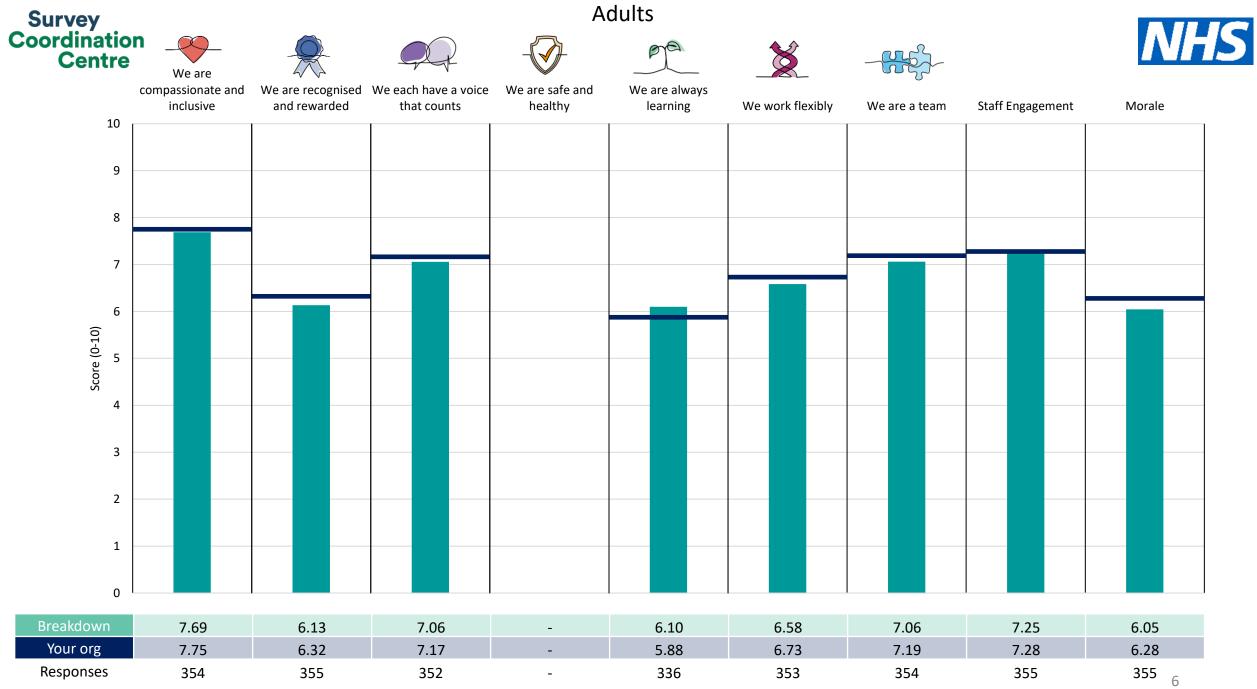

This breakdown report for Bridgewater Community Healthcare NHS Foundation Trust contains results by breakdown area for People Promise element and theme results from the 2023 NHS Staff Survey. These results are compared to the unweighted average for your organisation.

**Please note:** It is possible that there are differences between the 'Your org' scores reported in this breakdown report and those in the benchmark report. This is because the results in the benchmark report are weighted to allow for fair comparisons between organisations of a similar type. However, in this report comparisons are made within your organisation so the unweighted organisation result is a more appropriate point of comparison.

! Note: when there are less than 10 responses in a group, results are suppressed to protect staff confidentiality, for some organisations this could mean that all breakdown results are suppressed.

Survey Coordination Centre