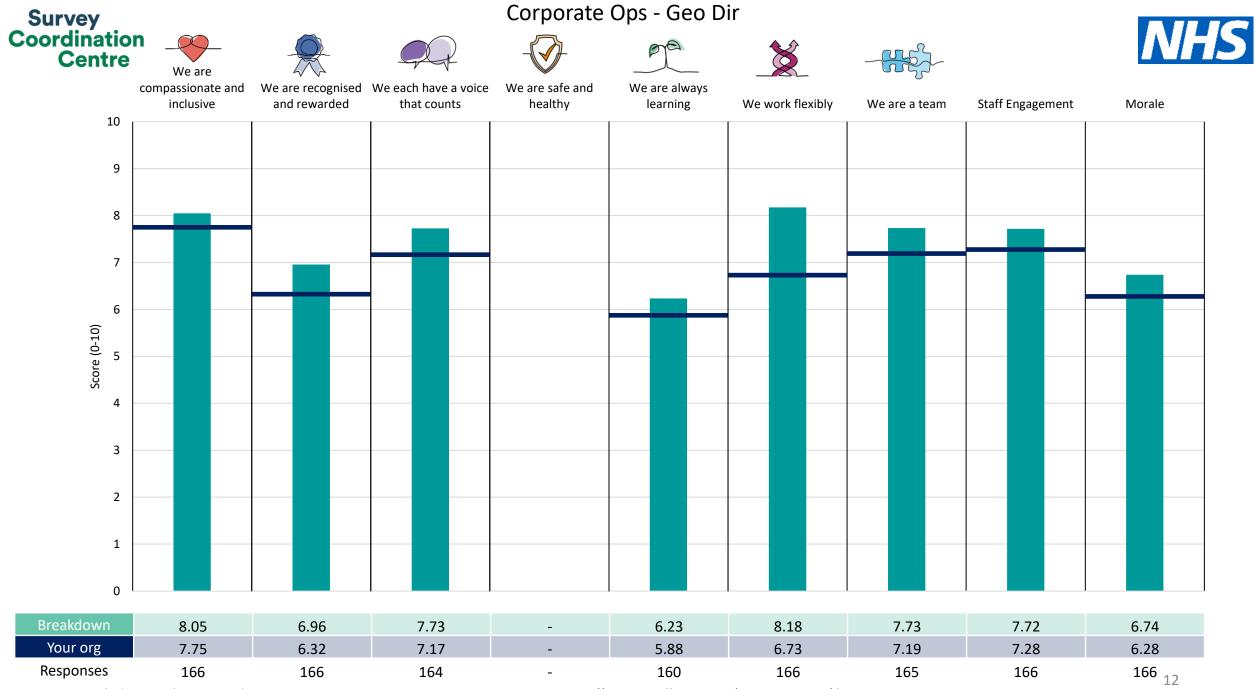

This breakdown report for Bridgewater Community Healthcare NHS Foundation Trust contains results by breakdown area for People Promise element and theme results from the 2023 NHS Staff Survey. These results are compared to the unweighted average for your organisation.

**Please note:** It is possible that there are differences between the 'Your org' scores reported in this breakdown report and those in the benchmark report. This is because the results in the benchmark report are weighted to allow for fair comparisons between organisations of a similar type. However, in this report comparisons are made within your organisation so the unweighted organisation result is a more appropriate point of comparison.

! Note: when there are less than 10 responses in a group, results are suppressed to protect staff confidentiality, for some organisations this could mean that all breakdown results are suppressed.

Survey Coordination Centre