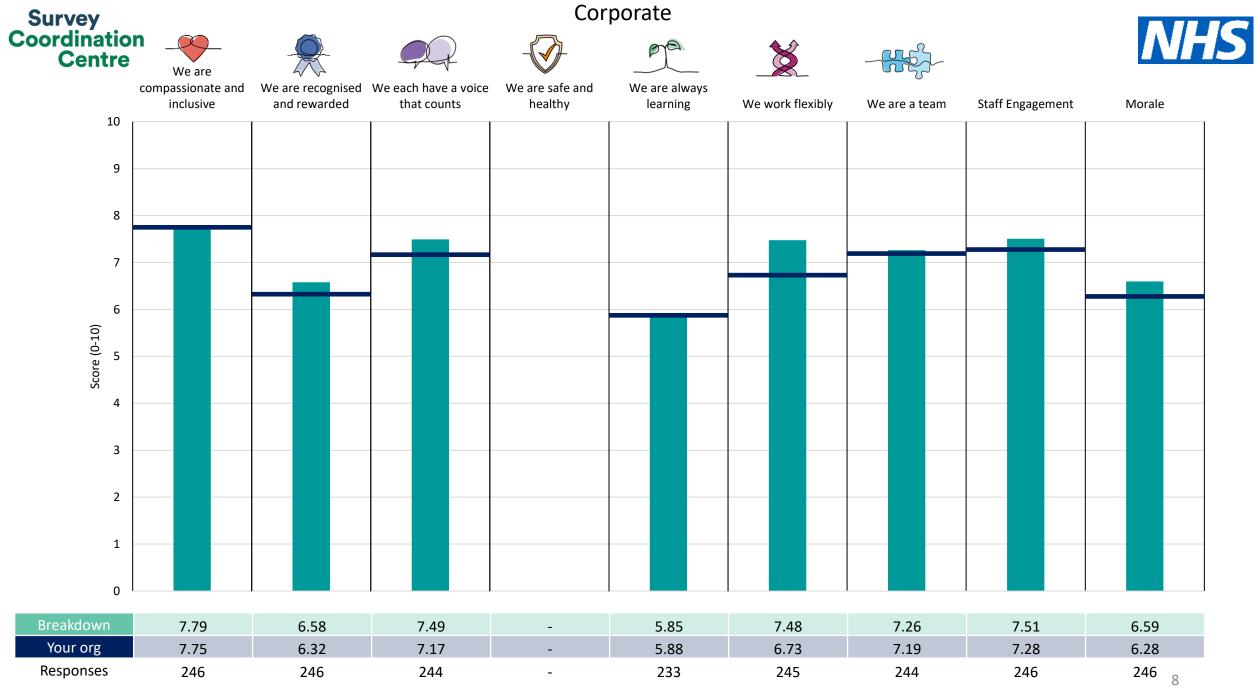

This breakdown report for Bridgewater Community Healthcare NHS Foundation Trust contains results by breakdown area for People Promise element and theme results from the 2023 NHS Staff Survey. These results are compared to the unweighted average for your organisation.

**Please note:** It is possible that there are differences between the 'Your org' scores reported in this breakdown report and those in the benchmark report. This is because the results in the benchmark report are weighted to allow for fair comparisons between organisations of a similar type. However, in this report comparisons are made within your organisation so the unweighted organisation result is a more appropriate point of comparison.

The breakdowns used in this report were provided and defined by Bridgewater Community Healthcare NHS Foundation Trust. Details of how the People Promise element and theme scores were calculated are included in the Technical Document, available to download from our results website.

! Note: when there are less than 10 responses in a group, results are suppressed to protect staff confidentiality, for some organisations this could mean that all breakdown results are suppressed.

Survey Coordination Centre