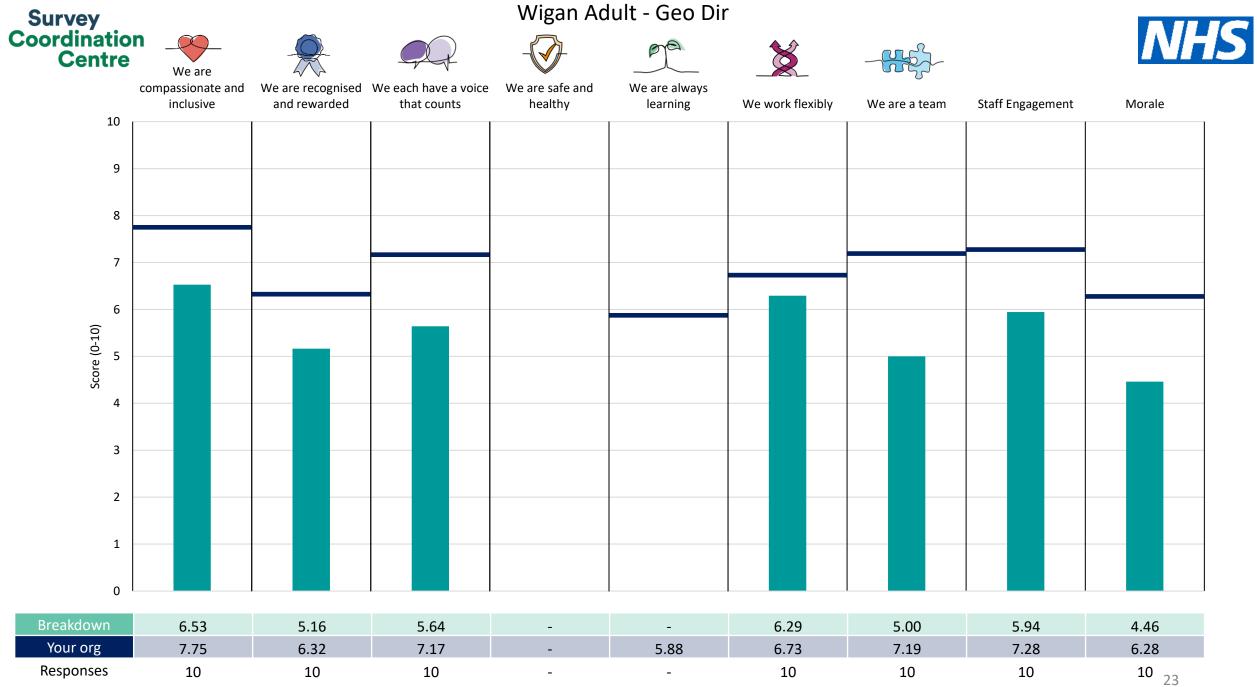

This breakdown report for Bridgewater Community Healthcare NHS Foundation Trust contains results by breakdown area for People Promise element and theme results from the 2023 NHS Staff Survey. These results are compared to the unweighted average for your organisation.

**Please note:** It is possible that there are differences between the 'Your org' scores reported in this breakdown report and those in the benchmark report. This is because the results in the benchmark report are weighted to allow for fair comparisons between organisations of a similar type. However, in this report comparisons are made within your organisation so the unweighted organisation result is a more appropriate point of comparison.

! Note: when there are less than 10 responses in a group, results are suppressed to protect staff confidentiality, for some organisations this could mean that all breakdown results are suppressed.

Survey Coordination Centre