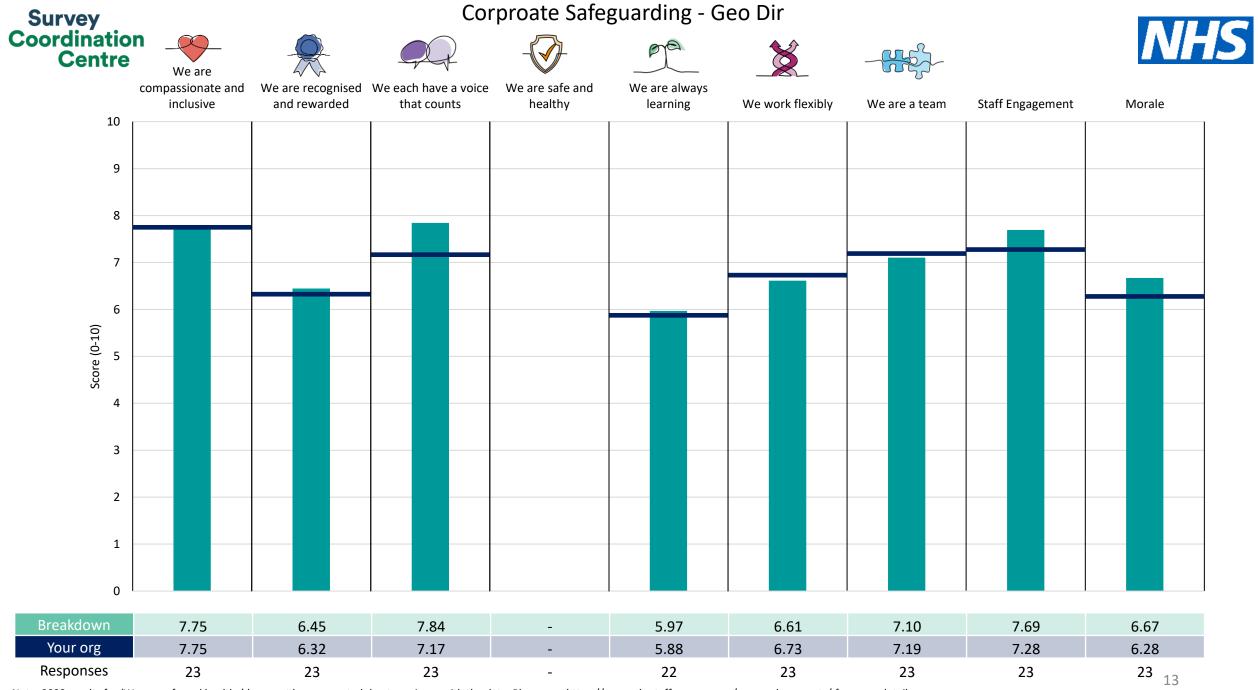

This breakdown report for Bridgewater Community Healthcare NHS Foundation Trust contains results by breakdown area for People Promise element and theme results from the 2023 NHS Staff Survey. These results are compared to the unweighted average for your organisation.

**Please note:** It is possible that there are differences between the 'Your org' scores reported in this breakdown report and those in the benchmark report. This is because the results in the benchmark report are weighted to allow for fair comparisons between organisations of a similar type. However, in this report comparisons are made within your organisation so the unweighted organisation result is a more appropriate point of comparison.

! Note: when there are less than 10 responses in a group, results are suppressed to protect staff confidentiality, for some organisations this could mean that all breakdown results are suppressed.

Survey Coordination Centre