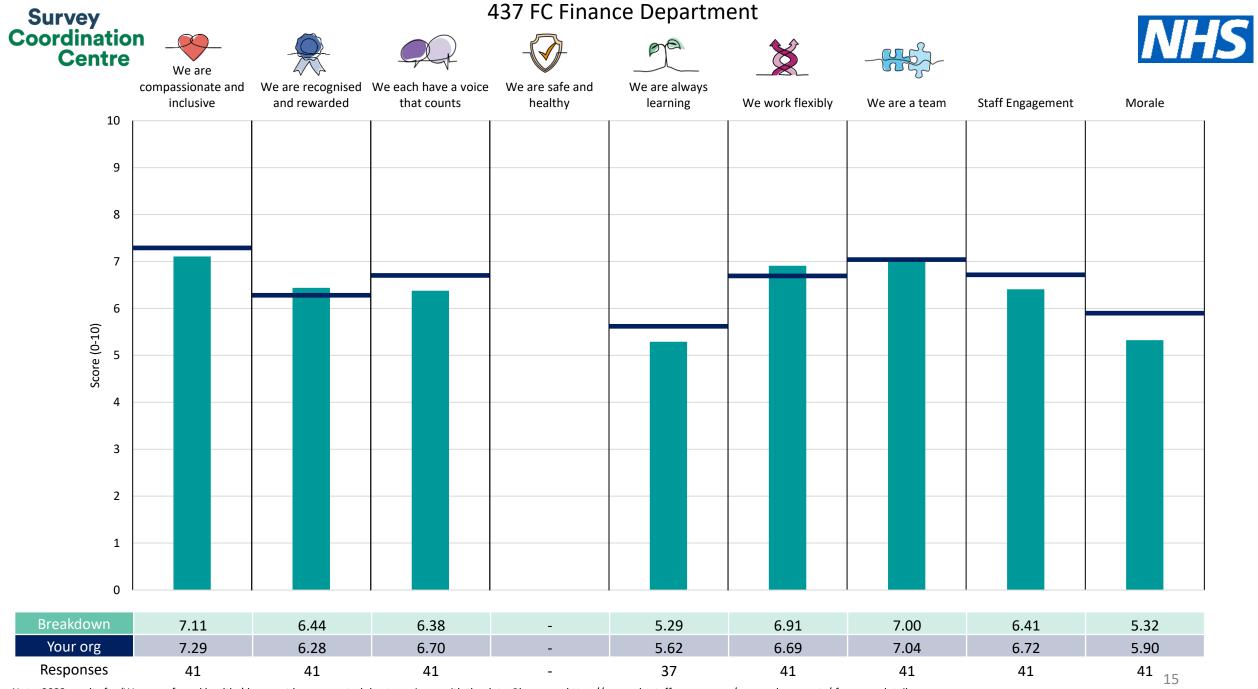

The breakdowns used in this report were provided and defined by Greater Manchester Mental Health NHS Foundation Trust. Details of how the People Promise element and theme scores were calculated are included in the Technical Document, available to download from our results website.

**! Note**: when there are less than 10 responses in a group, results are suppressed to protect staff confidentiality, for some organisations this could mean that all breakdown results are suppressed.