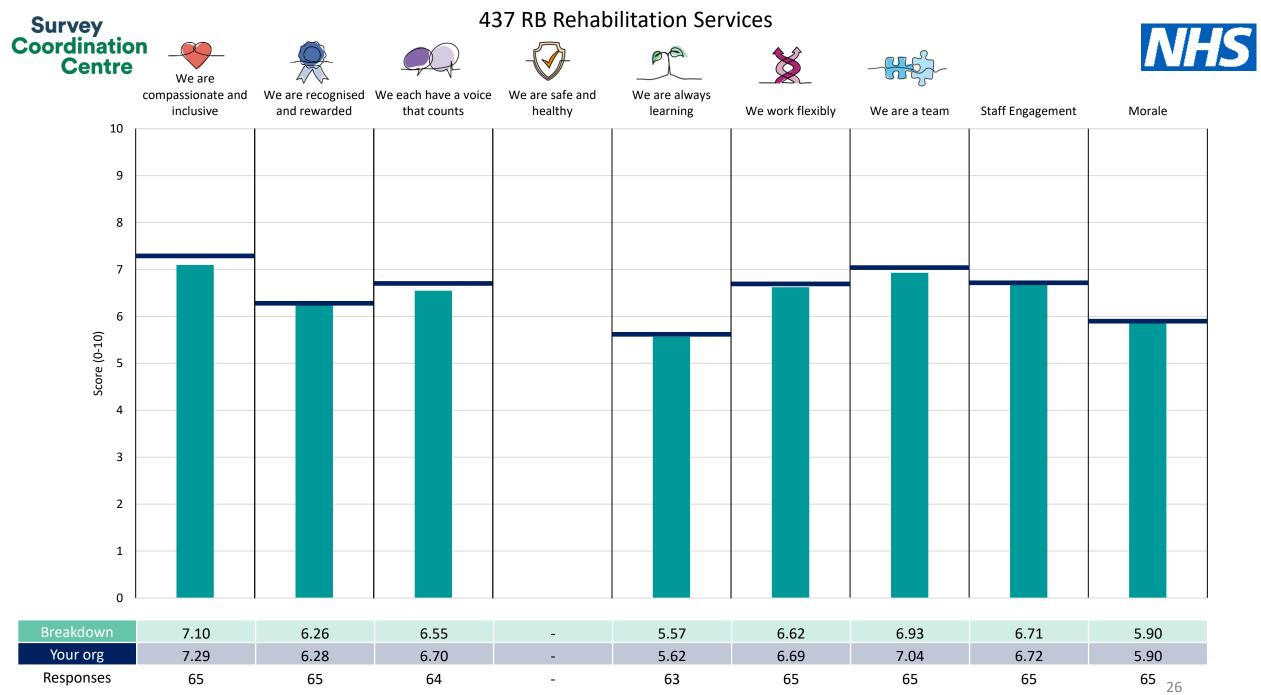

This breakdown report for Greater Manchester Mental Health NHS Foundation Trust contains results by breakdown area for People Promise element and theme results from the 2023 NHS Staff Survey. These results are compared to the unweighted average for your organisation.

**Please note:** It is possible that there are differences between the 'Your org' scores reported in this breakdown report and those in the benchmark report. This is because the results in the benchmark report are weighted to allow for fair comparisons between organisations of a similar type. However, in this report comparisons are made within your organisation so the unweighted organisation result is a more appropriate point of comparison.

The breakdowns used in this report were provided and defined by Greater Manchester Mental Health NHS Foundation Trust. Details of how the People Promise element and theme scores were calculated are included in the Technical Document, available to download from our results website.