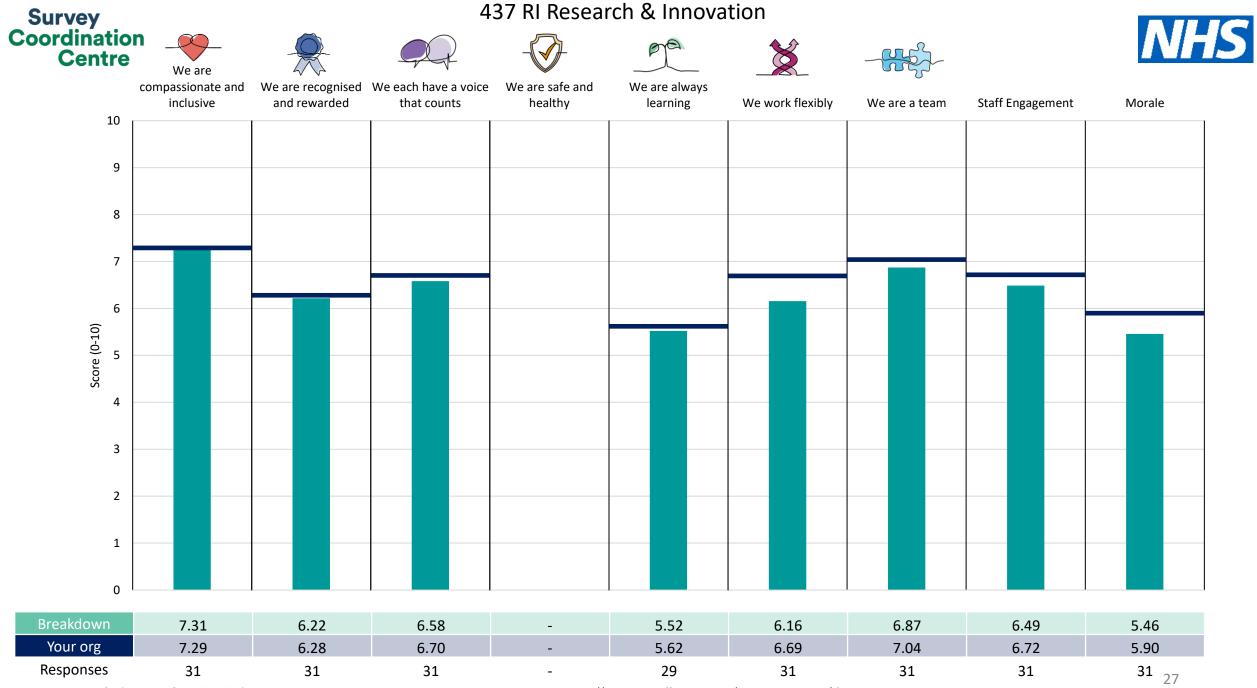

This breakdown report for Greater Manchester Mental Health NHS Foundation Trust contains results by breakdown area for People Promise element and theme results from the 2023 NHS Staff Survey. These results are compared to the unweighted average for your organisation.

**Please note:** It is possible that there are differences between the 'Your org' scores reported in this breakdown report and those in the benchmark report. This is because the results in the benchmark report are weighted to allow for fair comparisons between organisations of a similar type. However, in this report comparisons are made within your organisation so the unweighted organisation result is a more appropriate point of comparison.

The breakdowns used in this report were provided and defined by Greater Manchester Mental Health NHS Foundation Trust. Details of how the People Promise element and theme scores were calculated are included in the Technical Document, available to download from our results website.