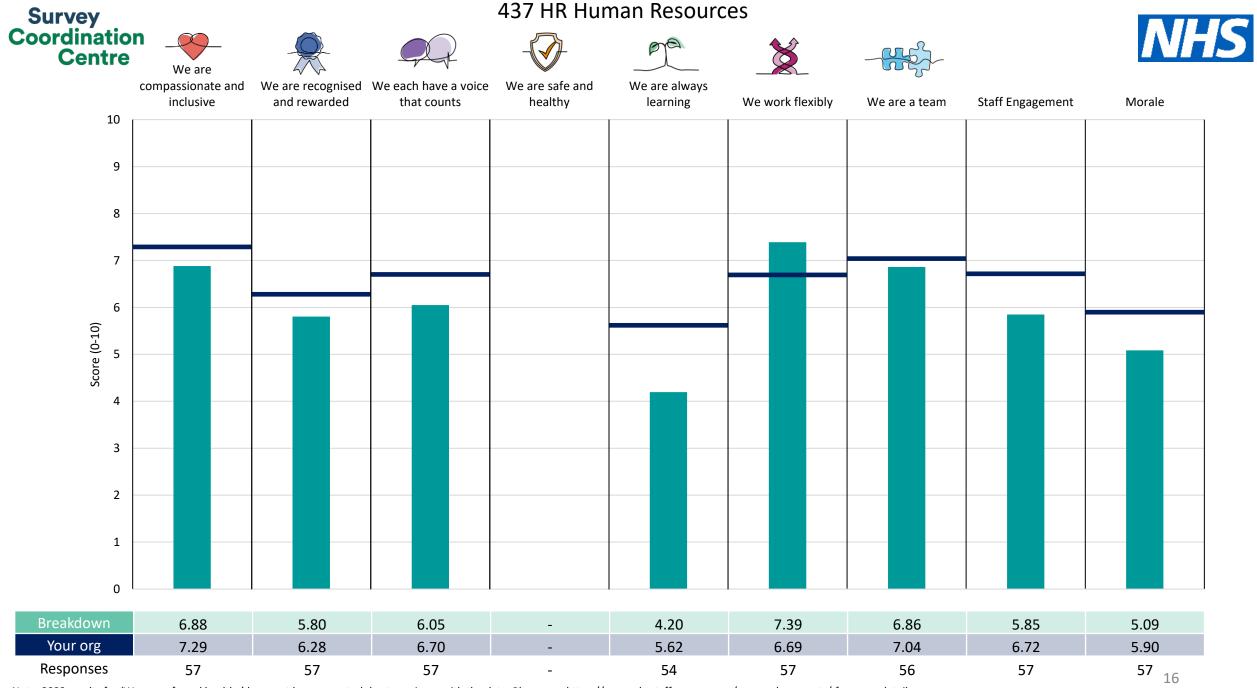

lt is a more appropriate point of comparison.

The breakdowns used in this report were provided and defined by Greater Manchester Mental Health NHS Foundation Trust. Details of how the People Promise element and theme scores were calculated are included in the Technical Document, available to download from our results website.



**! Note**: when there are less than 10 responses in a group, results are suppressed to protect staff confidentiality, for some organisations this could mean that all breakdown results are suppressed.

Survey Coordination Centre



## Breakdowns 1

Greater Manchester Mental Health NHS Foundation Trust 2023 NHS Staff Survey











Survey Coordination Centre



## Breakdowns 2

Greater Manchester Mental Health NHS Foundation Trust 2023 NHS Staff Survey