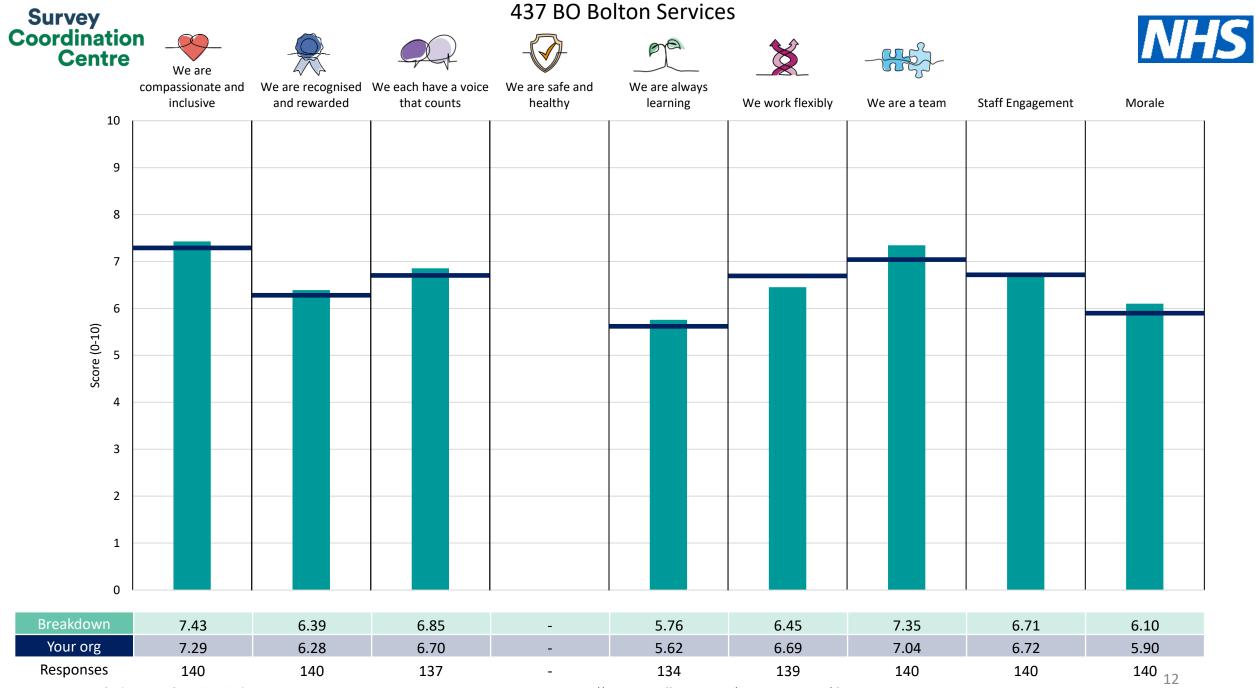

The breakdowns used in this report were provided and defined by Greater Manchester Mental Health NHS Foundation Trust. Details of how the People Promise element and theme scores were calculated are included in the Technical Document, available to download from our results website.

**! Note**: when there are less than 10 responses in a group, results are suppressed to protect staff confidentiality, for some organisations this could mean that all breakdown results are suppressed.