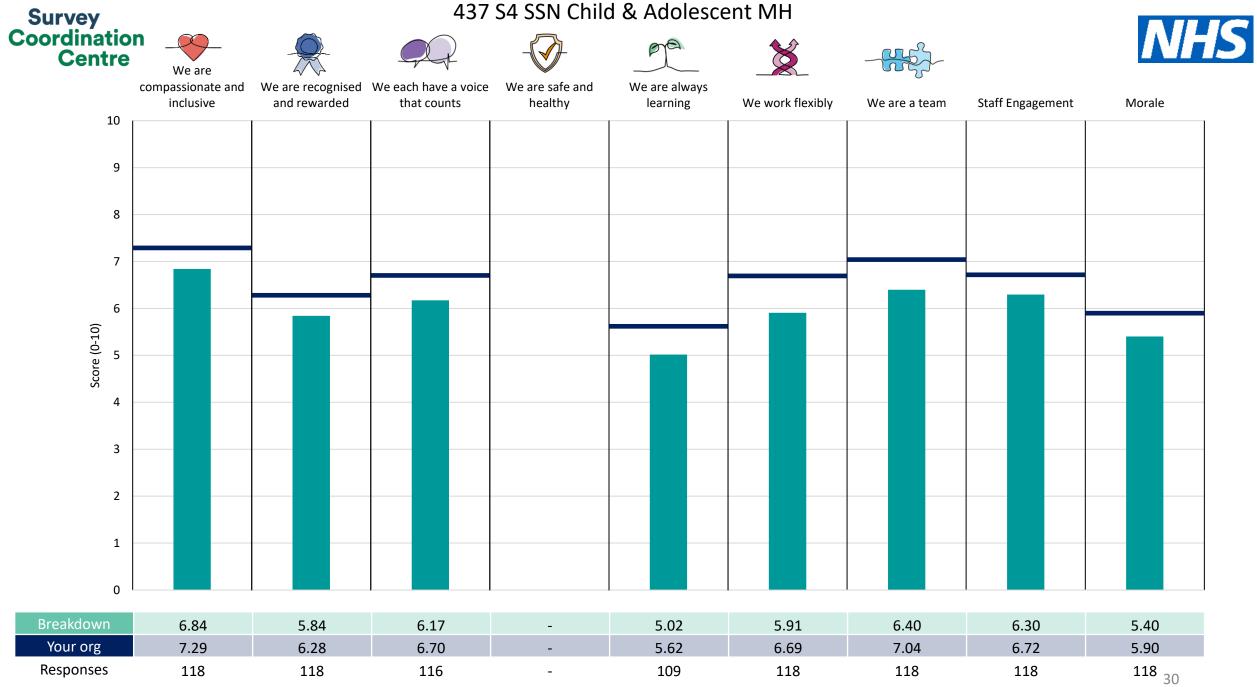

This breakdown report for Greater Manchester Mental Health NHS Foundation Trust contains results by breakdown area for People Promise element and theme results from the 2023 NHS Staff Survey. These results are compared to the unweighted average for your organisation.

**Please note:** It is possible that there are differences between the 'Your org' scores reported in this breakdown report and those in the benchmark report. This is because the results in the benchmark report are weighted to allow for fair comparisons between organisations of a similar type. However, in this report comparisons are made within your organisation so the unweighted organisation result is a more appropriate point of comparison.

The breakdowns used in this report were provided and defined by Greater Manchester Mental Health NHS Foundation Trust. Details of how the People Promise element and theme scores were calculated are included in the Technical Document, available to download from our results website.