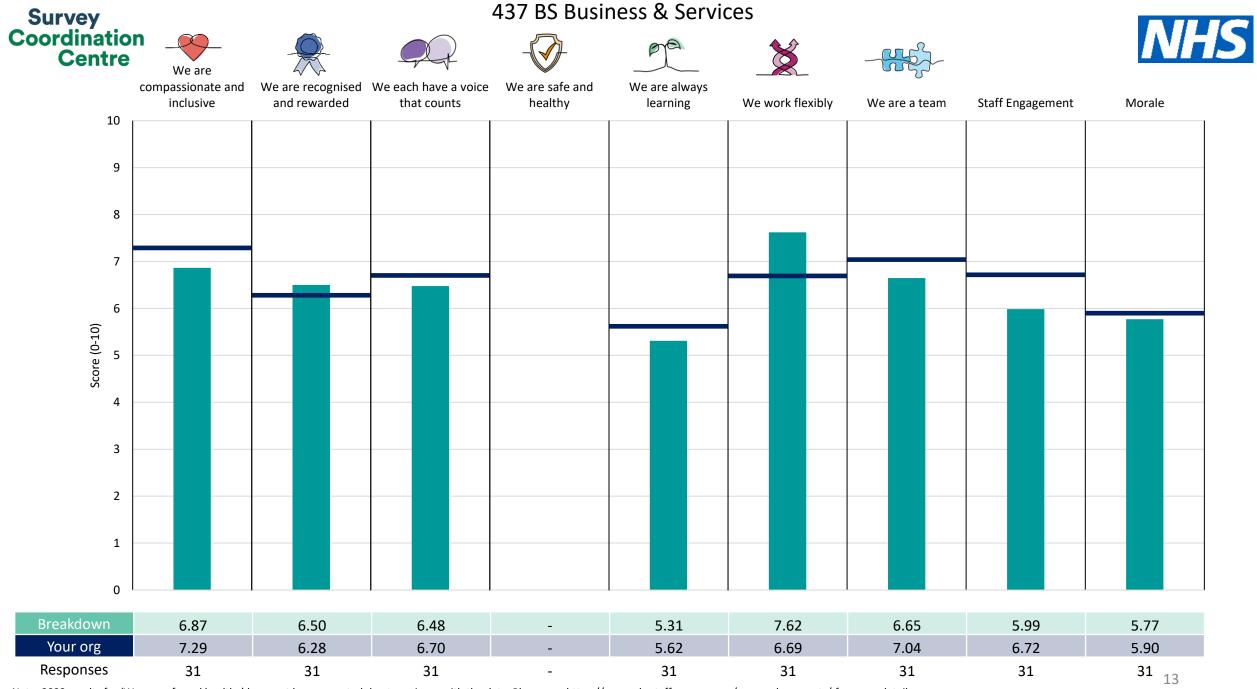

The breakdowns used in this report were provided and defined by Greater Manchester Mental Health NHS Foundation Trust. Details of how the People Promise element and theme scores were calculated are included in the Technical Document, available to download from our results website.

**! Note**: when there are less than 10 responses in a group, results are suppressed to protect staff confidentiality, for some organisations this could mean that all breakdown results are suppressed.