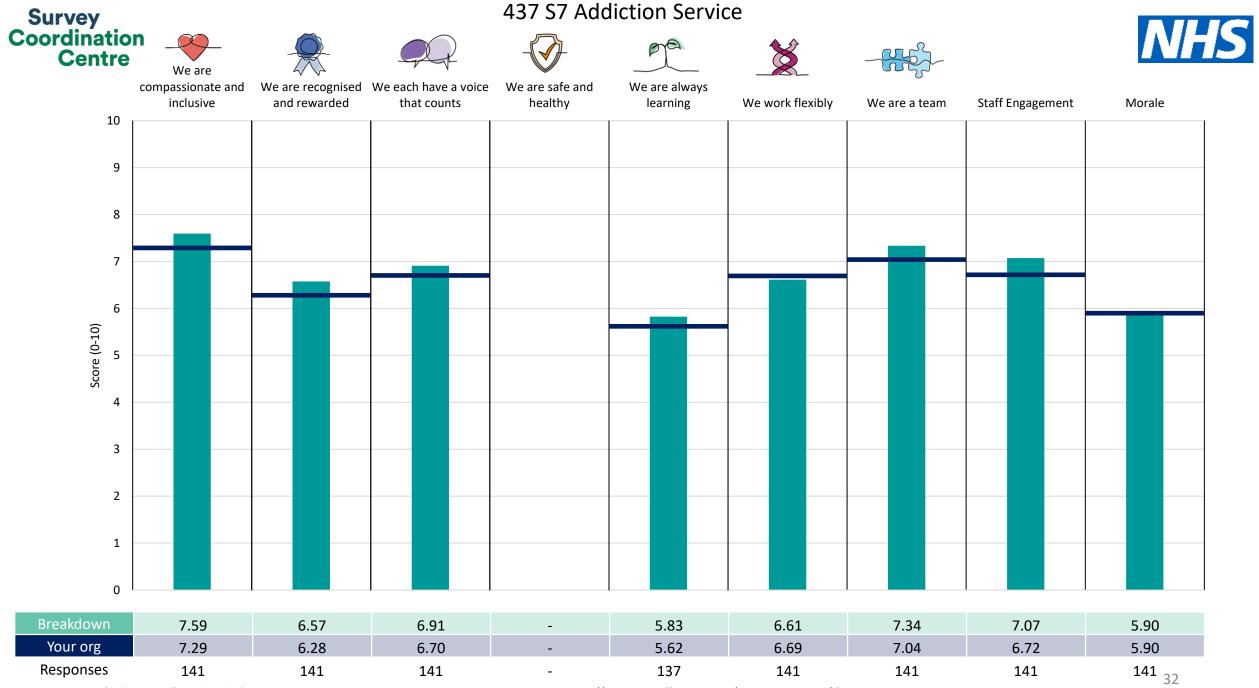

This breakdown report for Greater Manchester Mental Health NHS Foundation Trust contains results by breakdown area for People Promise element and theme results from the 2023 NHS Staff Survey. These results are compared to the unweighted average for your organisation.

**Please note:** It is possible that there are differences between the 'Your org' scores reported in this breakdown report and those in the benchmark report. This is because the results in the benchmark report are weighted to allow for fair comparisons between organisations of a similar type. However, in this report comparisons are made within your organisation so the unweighted organisation result is a more appropriate point of comparison.

The breakdowns used in this report were provided and defined by Greater Manchester Mental Health NHS Foundation Trust. Details of how the People Promise element and theme scores were calculated are included in the Technical Document, available to download from our results website.

**! Note**: when there are less than 10 responses in a group, results are suppressed to protect staff confidentiality, for some organisations this could mean that all breakdown results are suppressed.