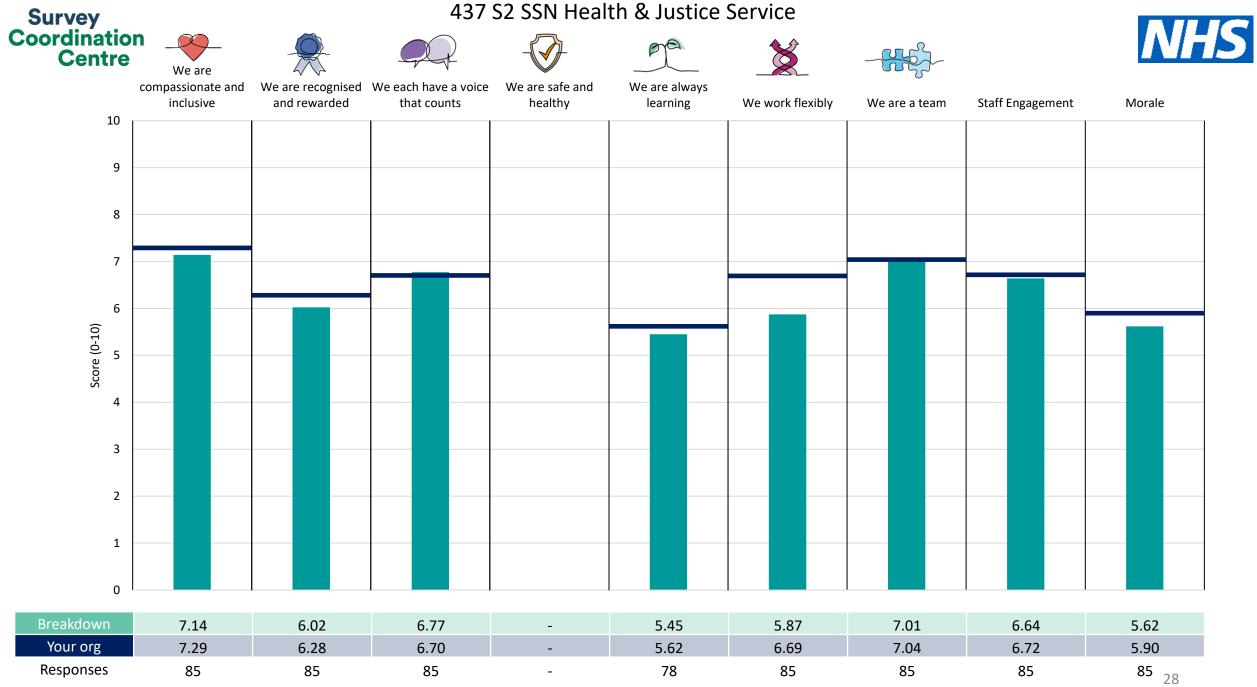

This breakdown report for Greater Manchester Mental Health NHS Foundation Trust contains results by breakdown area for People Promise element and theme results from the 2023 NHS Staff Survey. These results are compared to the unweighted average for your organisation.

**Please note:** It is possible that there are differences between the 'Your org' scores reported in this breakdown report and those in the benchmark report. This is because the results in the benchmark report are weighted to allow for fair comparisons between organisations of a similar type. However, in this report comparisons are made within your organisation so the unweighted organisation result is a more appropriate point of comparison.

The breakdowns used in this report were provided and defined by Greater Manchester Mental Health NHS Foundation Trust. Details of how the People Promise element and theme scores were calculated are included in the Technical Document, available to download from our results website.