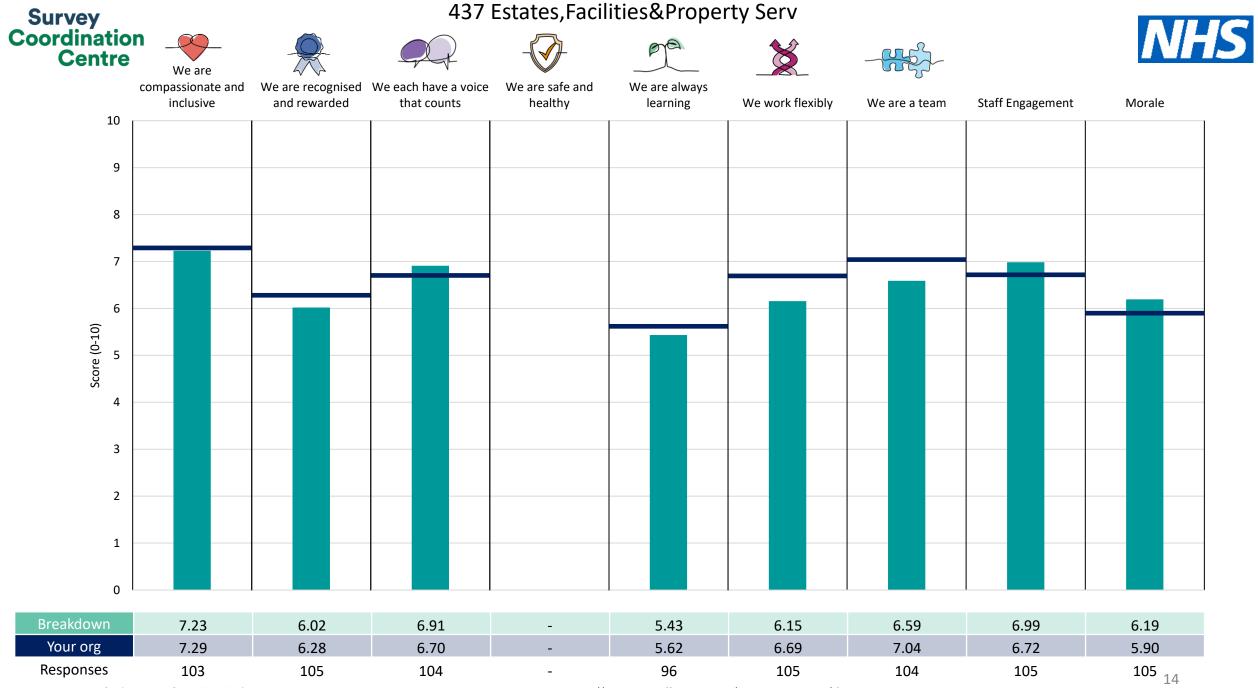

The breakdowns used in this report were provided and defined by Greater Manchester Mental Health NHS Foundation Trust. Details of how the People Promise element and theme scores were calculated are included in the Technical Document, available to download from our results website.

**! Note**: when there are less than 10 responses in a group, results are suppressed to protect staff confidentiality, for some organisations this could mean that all breakdown results are suppressed.