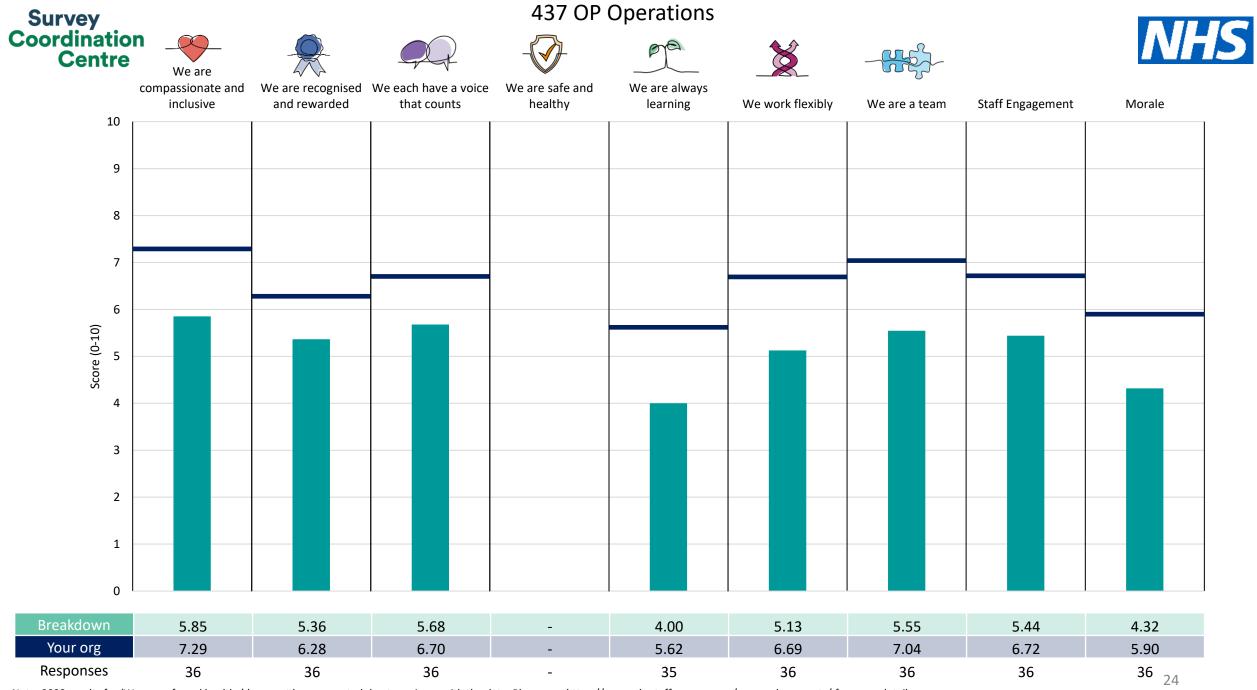

ropriate point of comparison.

The breakdowns used in this report were provided and defined by Greater Manchester Mental Health NHS Foundation Trust. Details of how the People Promise element and theme scores were calculated are included in the Technical Document, available to download from our results website.



**! Note**: when there are less than 10 responses in a group, results are suppressed to protect staff confidentiality, for some organisations this could mean that all breakdown results are suppressed.

Survey Coordination Centre



## Breakdowns 1

Greater Manchester Mental Health NHS Foundation Trust 2023 NHS Staff Survey











Survey Coordination Centre



## Breakdowns 2

Greater Manchester Mental Health NHS Foundation Trust 2023 NHS Staff Survey