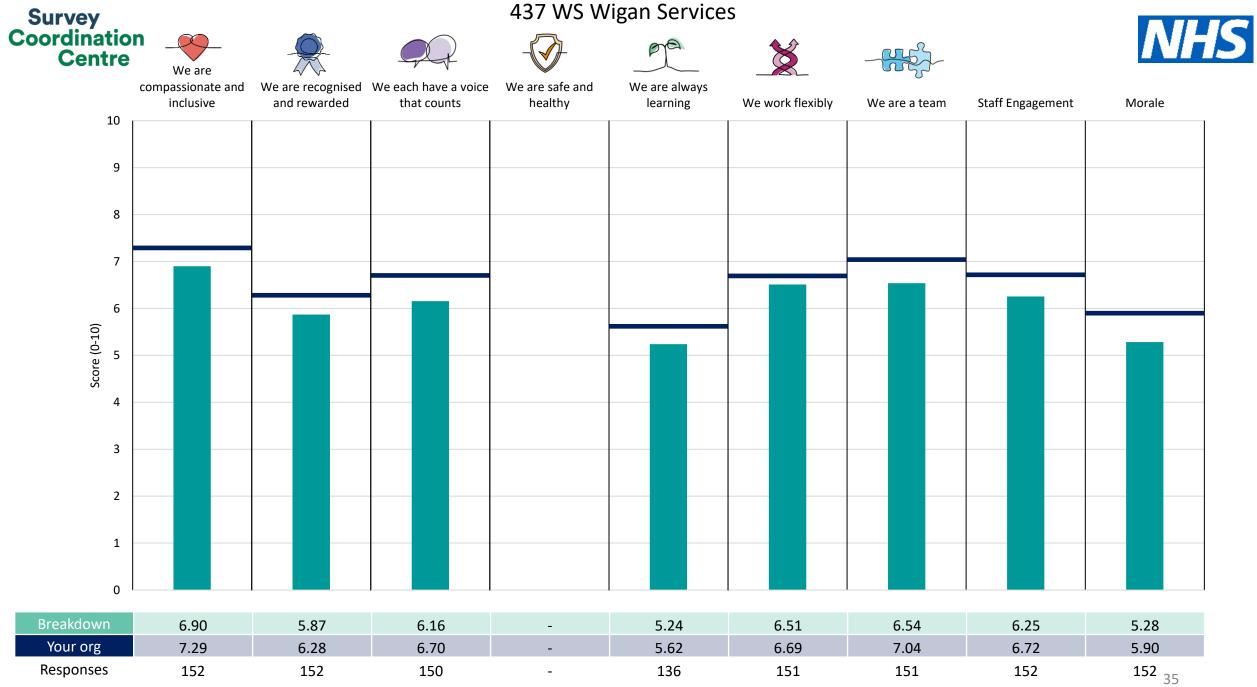

This breakdown report for Greater Manchester Mental Health NHS Foundation Trust contains results by breakdown area for People Promise element and theme results from the 2023 NHS Staff Survey. These results are compared to the unweighted average for your organisation.

**Please note:** It is possible that there are differences between the 'Your org' scores reported in this breakdown report and those in the benchmark report. This is because the results in the benchmark report are weighted to allow for fair comparisons between organisations of a similar type. However, in this report comparisons are made within your organisation so the unweighted organisation result is a more appropriate point of comparison.

The breakdowns used in this report were provided and defined by Greater Manchester Mental Health NHS Foundation Trust. Details of how the People Promise element and theme scores were calculated are included in the Technical Document, available to download from our results website.

**! Note**: when there are less than 10 responses in a group, results are suppressed to protect staff confidentiality, for some organisations this could mean that all breakdown results are suppressed.