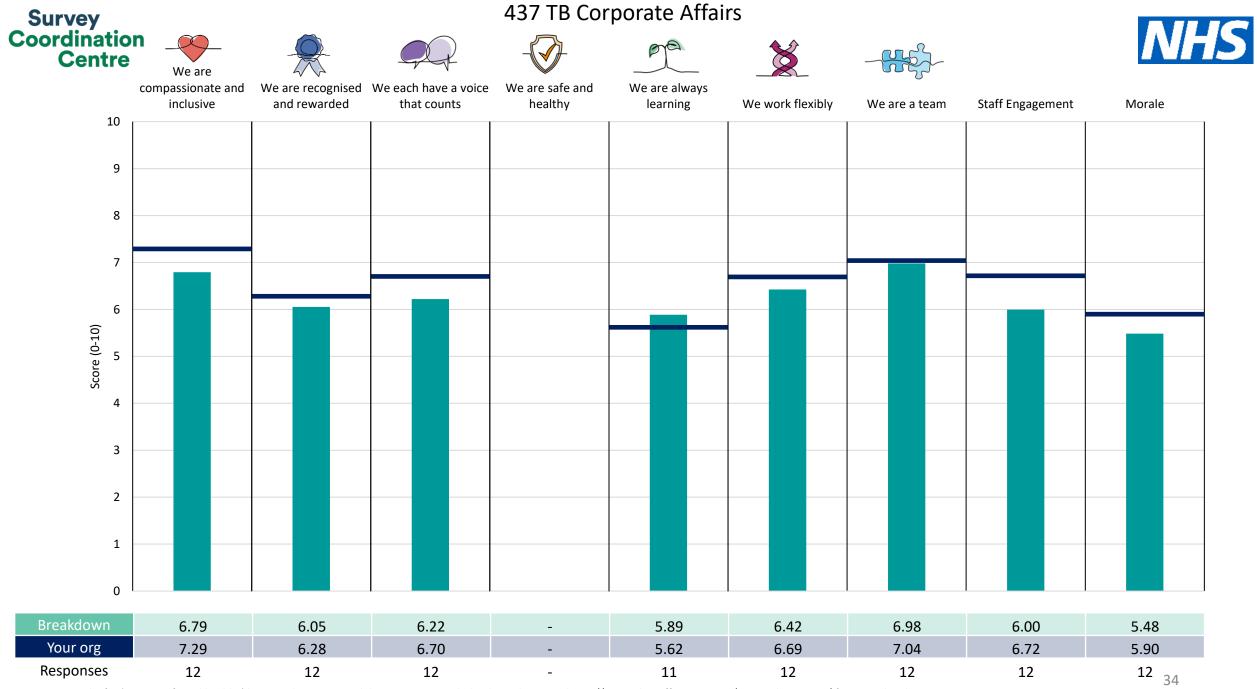

This breakdown report for Greater Manchester Mental Health NHS Foundation Trust contains results by breakdown area for People Promise element and theme results from the 2023 NHS Staff Survey. These results are compared to the unweighted average for your organisation.

**Please note:** It is possible that there are differences between the 'Your org' scores reported in this breakdown report and those in the benchmark report. This is because the results in the benchmark report are weighted to allow for fair comparisons between organisations of a similar type. However, in this report comparisons are made within your organisation so the unweighted organisation result is a more appropriate point of comparison.

The breakdowns used in this report were provided and defined by Greater Manchester Mental Health NHS Foundation Trust. Details of how the People Promise element and theme scores were calculated are included in the Technical Document, available to download from our results website.

**! Note**: when there are less than 10 responses in a group, results are suppressed to protect staff confidentiality, for some organisations this could mean that all breakdown results are suppressed.