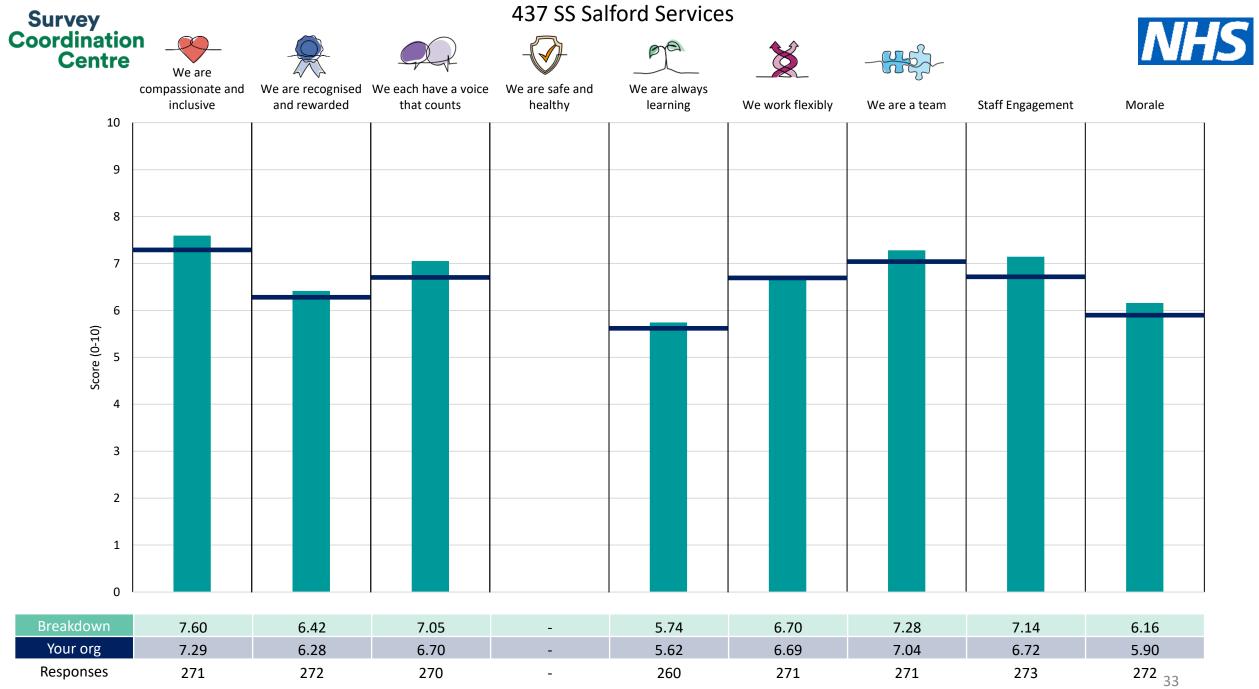

This breakdown report for Greater Manchester Mental Health NHS Foundation Trust contains results by breakdown area for People Promise element and theme results from the 2023 NHS Staff Survey. These results are compared to the unweighted average for your organisation.

**Please note:** It is possible that there are differences between the 'Your org' scores reported in this breakdown report and those in the benchmark report. This is because the results in the benchmark report are weighted to allow for fair comparisons between organisations of a similar type. However, in this report comparisons are made within your organisation so the unweighted organisation result is a more appropriate point of comparison.

The breakdowns used in this report were provided and defined by Greater Manchester Mental Health NHS Foundation Trust. Details of how the People Promise element and theme scores were calculated are included in the Technical Document, available to download from our results website.

**! Note**: when there are less than 10 responses in a group, results are suppressed to protect staff confidentiality, for some organisations this could mean that all breakdown results are suppressed.