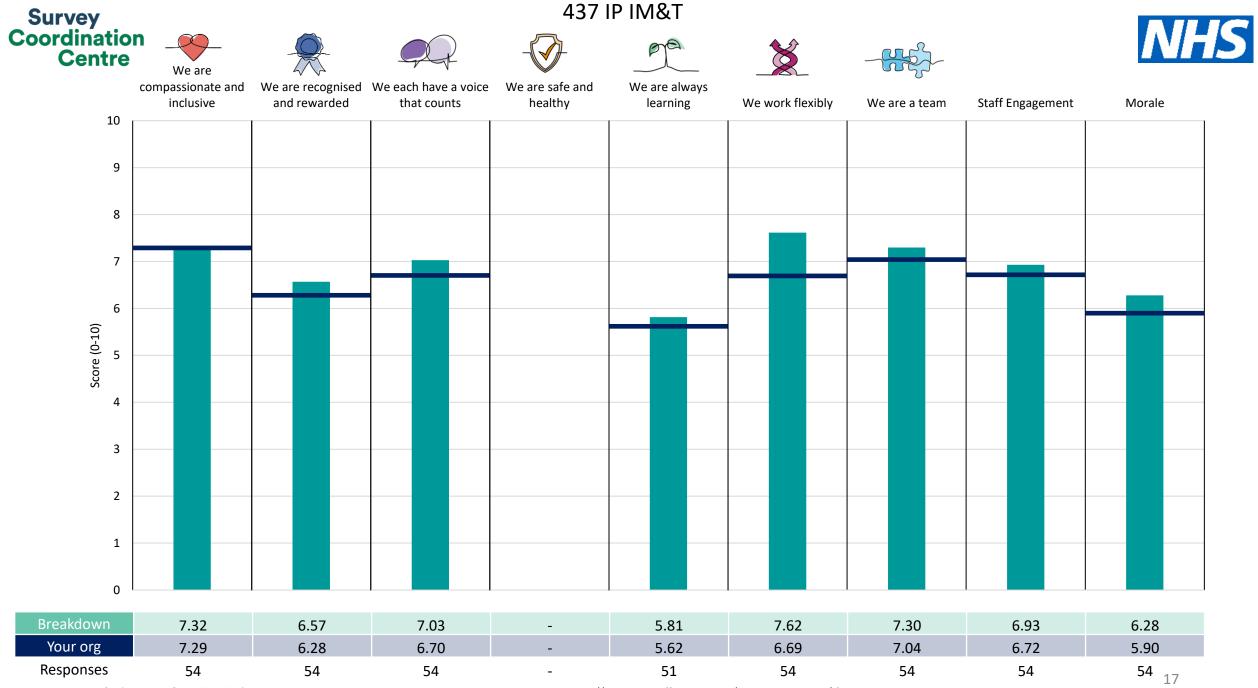

is a more appropriate point of comparison.

The breakdowns used in this report were provided and defined by Greater Manchester Mental Health NHS Foundation Trust. Details of how the People Promise element and theme scores were calculated are included in the Technical Document, available to download from our results website.



**! Note**: when there are less than 10 responses in a group, results are suppressed to protect staff confidentiality, for some organisations this could mean that all breakdown results are suppressed.

Survey Coordination Centre



## Breakdowns 1

Greater Manchester Mental Health NHS Foundation Trust 2023 NHS Staff Survey











Survey Coordination Centre



## Breakdowns 2

Greater Manchester Mental Health NHS Foundation Trust 2023 NHS Staff Survey