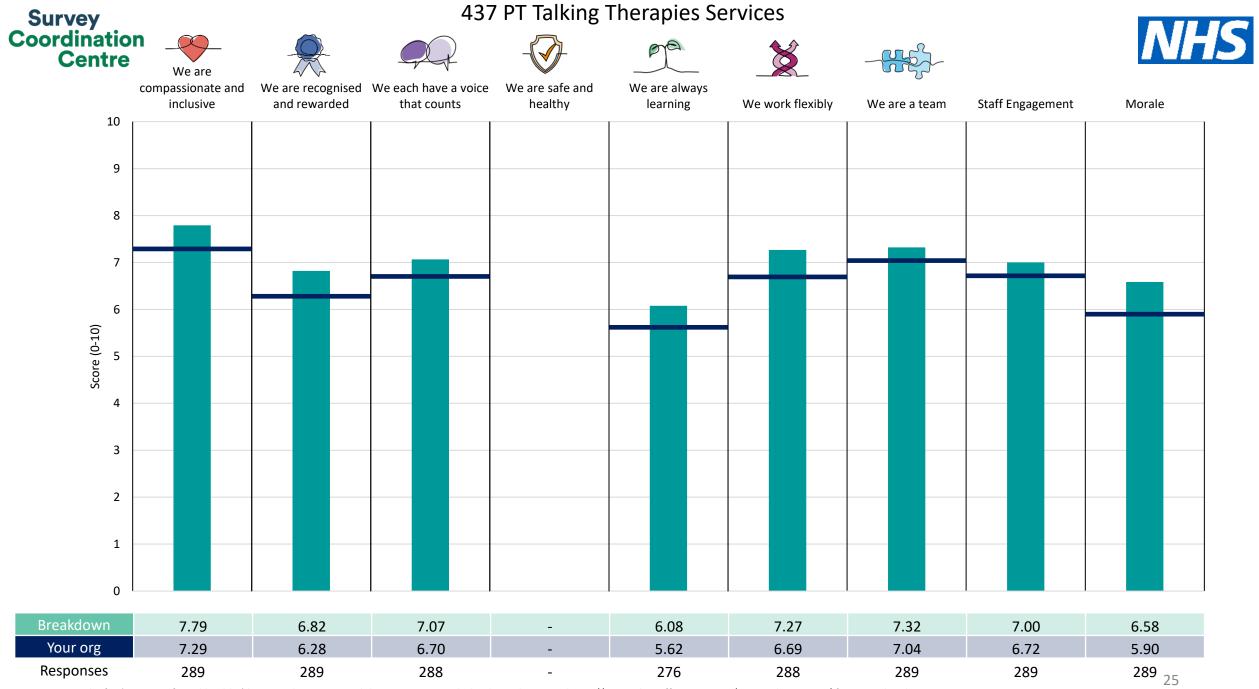

priate point of comparison.

The breakdowns used in this report were provided and defined by Greater Manchester Mental Health NHS Foundation Trust. Details of how the People Promise element and theme scores were calculated are included in the Technical Document, available to download from our results website.



**! Note**: when there are less than 10 responses in a group, results are suppressed to protect staff confidentiality, for some organisations this could mean that all breakdown results are suppressed.

Survey Coordination Centre



## Breakdowns 1

Greater Manchester Mental Health NHS Foundation Trust 2023 NHS Staff Survey











Survey Coordination Centre



## Breakdowns 2

Greater Manchester Mental Health NHS Foundation Trust 2023 NHS Staff Survey