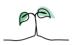

### 435 Community & Inter Care Serv

### **Key features**

Breakdown type and breakdown name are specified in the header.

Breakdown results are presented in the context of the (unweighted) organisation average ('Your org'), so it is easy to tell if a breakdown area is performing better or worse than the organisation average. For all People Promise element and theme results, a higher score is a better result than a lower score

The number of responses feeding into each measures and sub-scores for the given breakdown is specified below the table containing the breakdown and trust scores.

! Note: when there are less than 10 responses in a group, results are suppressed to protect staff confidentiality, for some organisations this could mean that all breakdown results are suppressed.