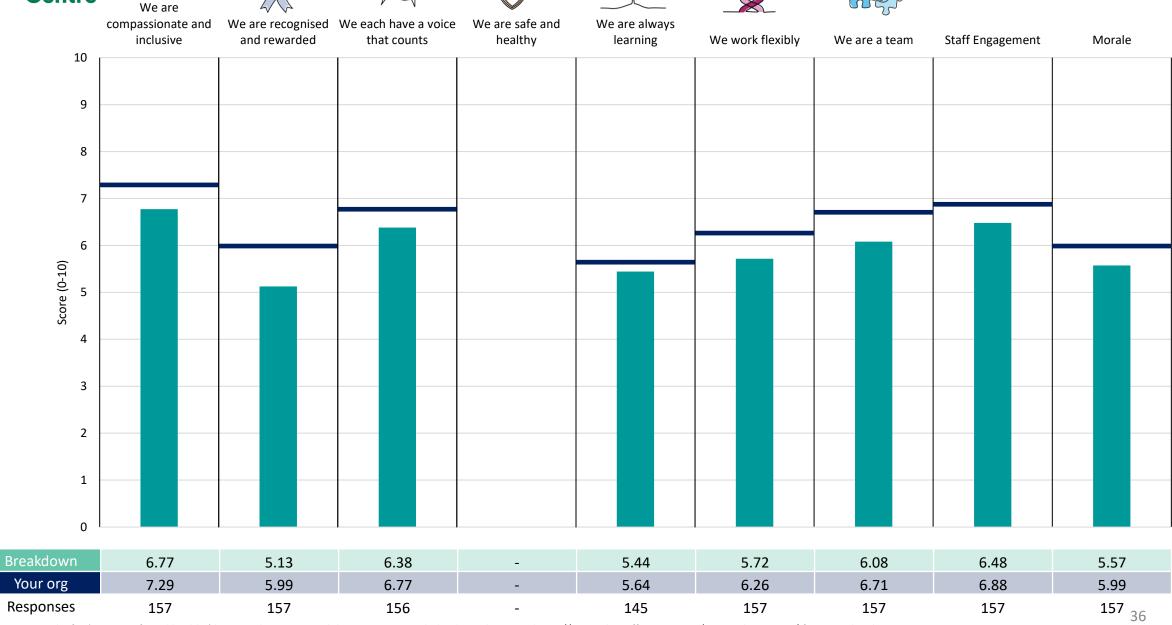

### 435 Diagnostics & Clinical Support

### **Key features**

Breakdown type and breakdown name are specified in the header.

Breakdown results are presented in the context of the (unweighted) organisation average ('Your org'), so it is easy to tell if a breakdown area is performing better or worse than the organisation average. For all People Promise element and theme results, a higher score is a better result than a lower score

The number of responses feeding into each measures and sub-scores for the given breakdown is specified below the table containing the breakdown and trust scores.

! Note: when there are less than 10 responses in a group, results are suppressed to protect staff confidentiality, for some organisations this could mean that all breakdown results are suppressed.