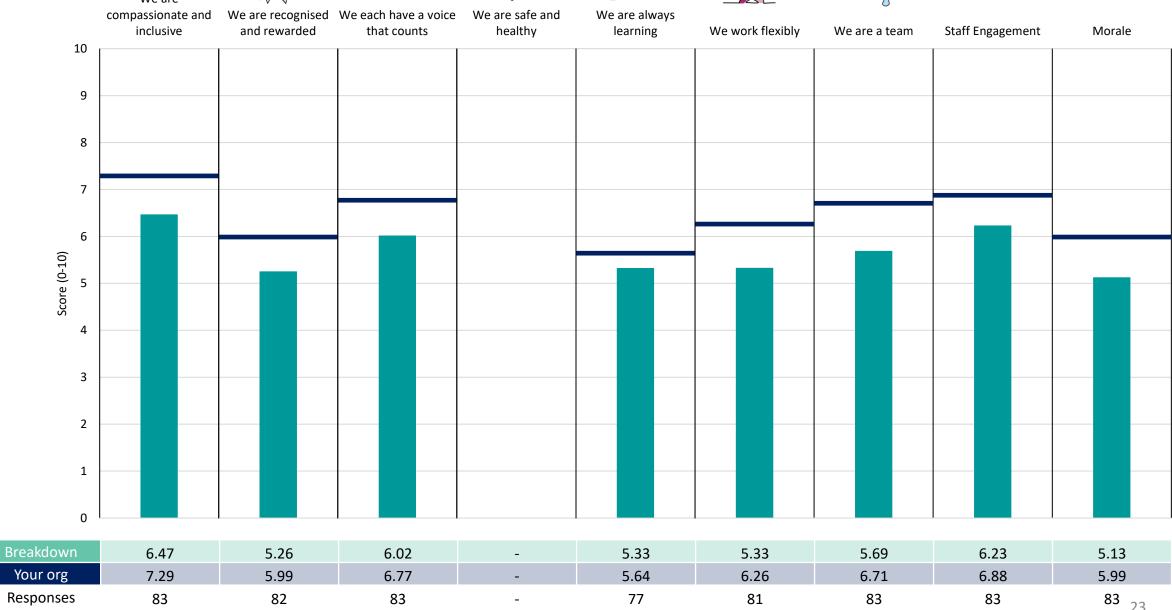

### 435 Corporate Services

### **Key features**

Breakdown type and breakdown name are specified in the header.

Breakdown results are presented in the context of the (unweighted) organisation average ('Your org'), so it is easy to tell if a breakdown area is performing better or worse than the organisation average. For all People Promise element and theme results, a higher score is a better result than a lower score

The number of responses feeding into each measures and sub-scores for the given breakdown is specified below the table containing the breakdown and trust scores.

! Note: when there are less than 10 responses in a group, results are suppressed to protect staff confidentiality, for some organisations this could mean that all breakdown results are suppressed.