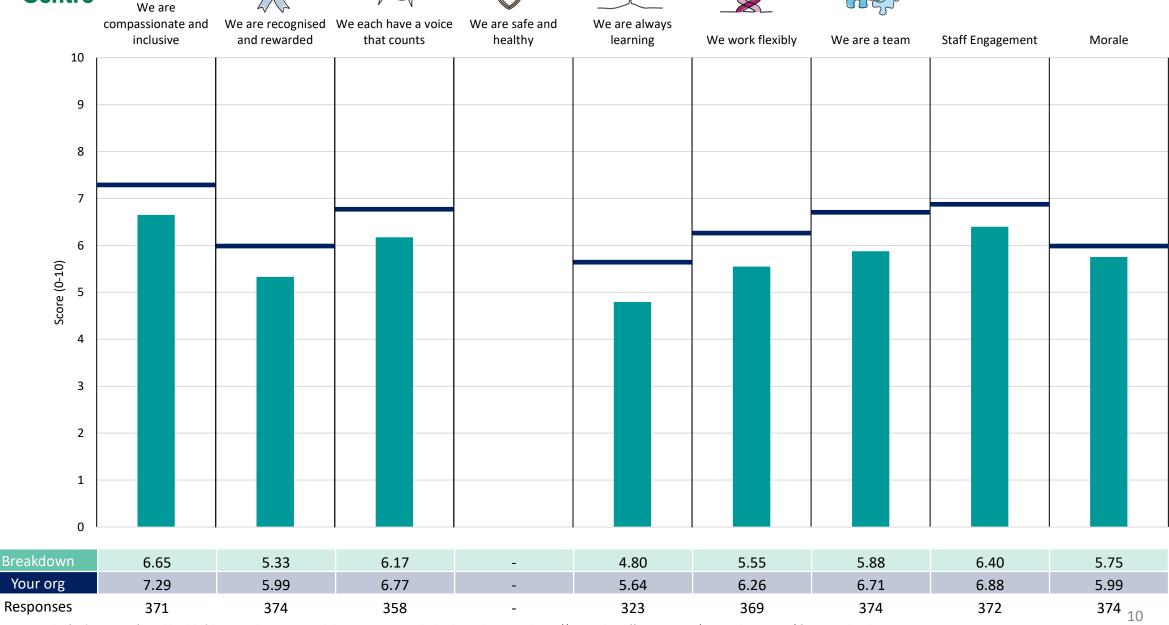

### 435 Corporate Services

### **Key features**

Breakdown type and breakdown name are specified in the header.

Breakdown results are presented in the context of the (unweighted) organisation average ('Your org'), so it is easy to tell if a breakdown area is performing better or worse than the organisation average. For all People Promise element and theme results, a higher score is a better result than a lower score

The number of responses feeding into each measures and sub-scores for the given breakdown is specified below the table containing the breakdown and trust scores.

! Note: when there are less than 10 responses in a group, results are suppressed to protect staff confidentiality, for some organisations this could mean that all breakdown results are suppressed.