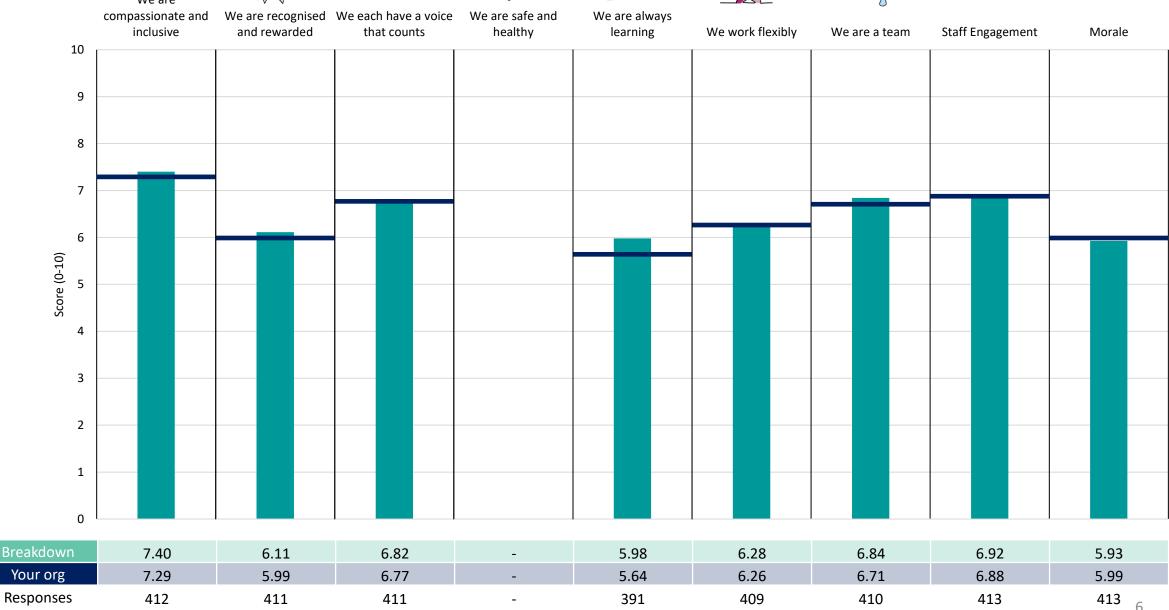

### **Key features**

Breakdown type and breakdown name are specified in the header.

Breakdown results are presented in the context of the (unweighted) organisation average ('Your org'), so it is easy to tell if a breakdown area is performing better or worse than the organisation average. For all People Promise element and theme results, a higher score is a better result than a lower score

The number of responses feeding into each measures and sub-scores for the given breakdown is specified below the table containing the breakdown and trust scores.

! Note: when there are less than 10 responses in a group, results are suppressed to protect staff confidentiality, for some organisations this could mean that all breakdown results are suppressed.