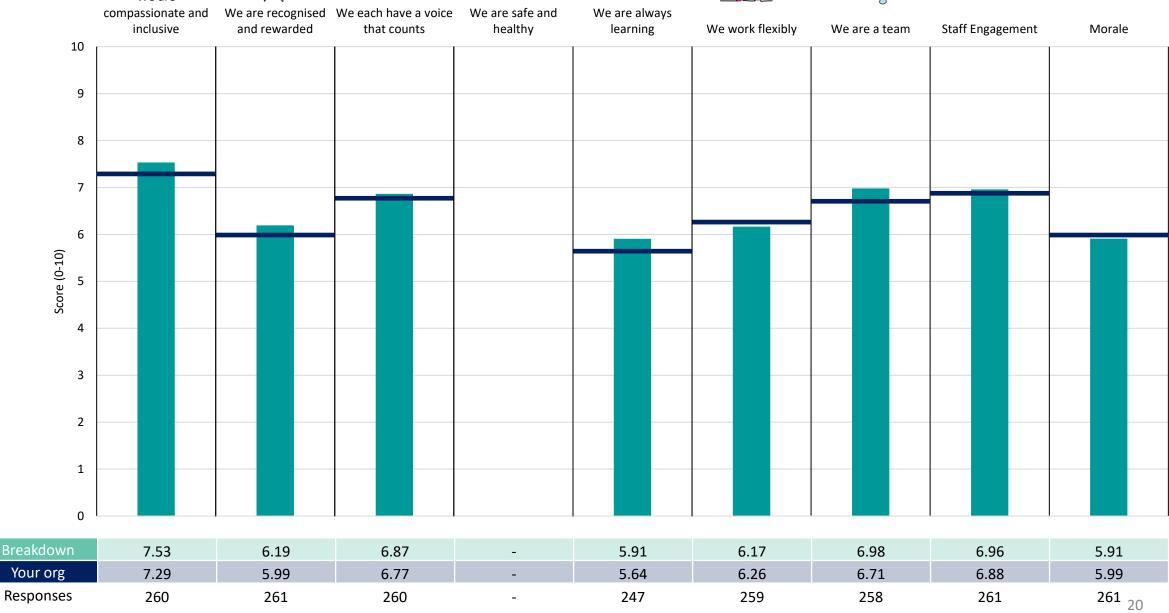

### 435 Corporate Services

### **Key features**

Breakdown type and breakdown name are specified in the header.

Breakdown results are presented in the context of the (unweighted) organisation average ('Your org'), so it is easy to tell if a breakdown area is performing better or worse than the organisation average. For all People Promise element and theme results, a higher score is a better result than a lower score

The number of responses feeding into each measures and sub-scores for the given breakdown is specified below the table containing the breakdown and trust scores.

! Note: when there are less than 10 responses in a group, results are suppressed to protect staff confidentiality, for some organisations this could mean that all breakdown results are suppressed.