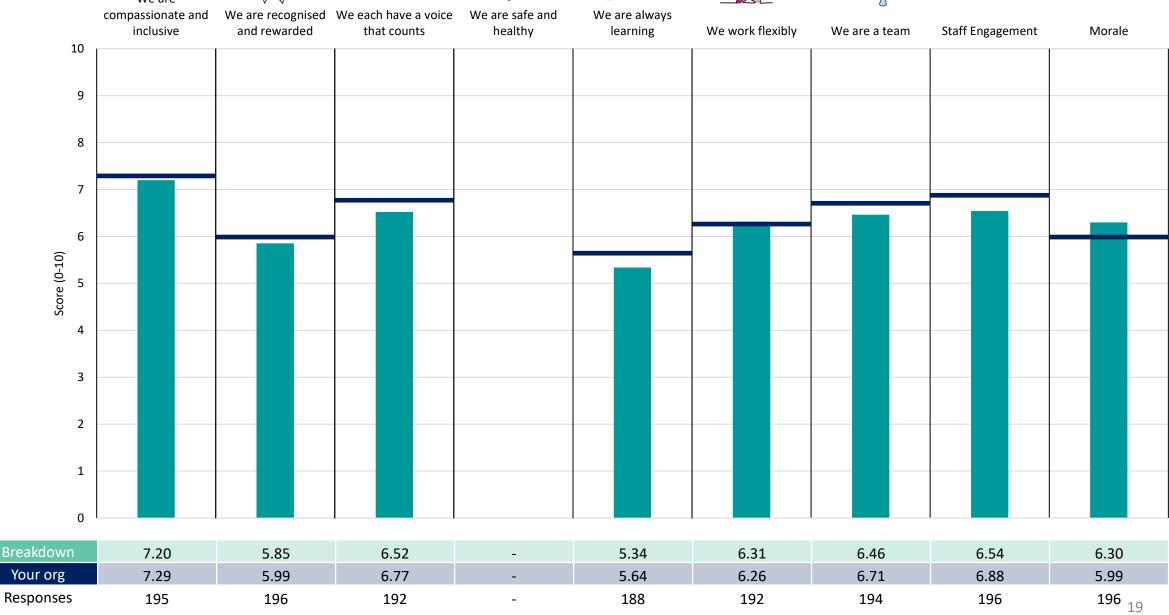

### 435 Community & Inter Care Serv

### **Key features**

Breakdown type and breakdown name are specified in the header.

Breakdown results are presented in the context of the (unweighted) organisation average ('Your org'), so it is easy to tell if a breakdown area is performing better or worse than the organisation average. For all People Promise element and theme results, a higher score is a better result than a lower score

The number of responses feeding into each measures and sub-scores for the given breakdown is specified below the table containing the breakdown and trust scores.

! Note: when there are less than 10 responses in a group, results are suppressed to protect staff confidentiality, for some organisations this could mean that all breakdown results are suppressed.