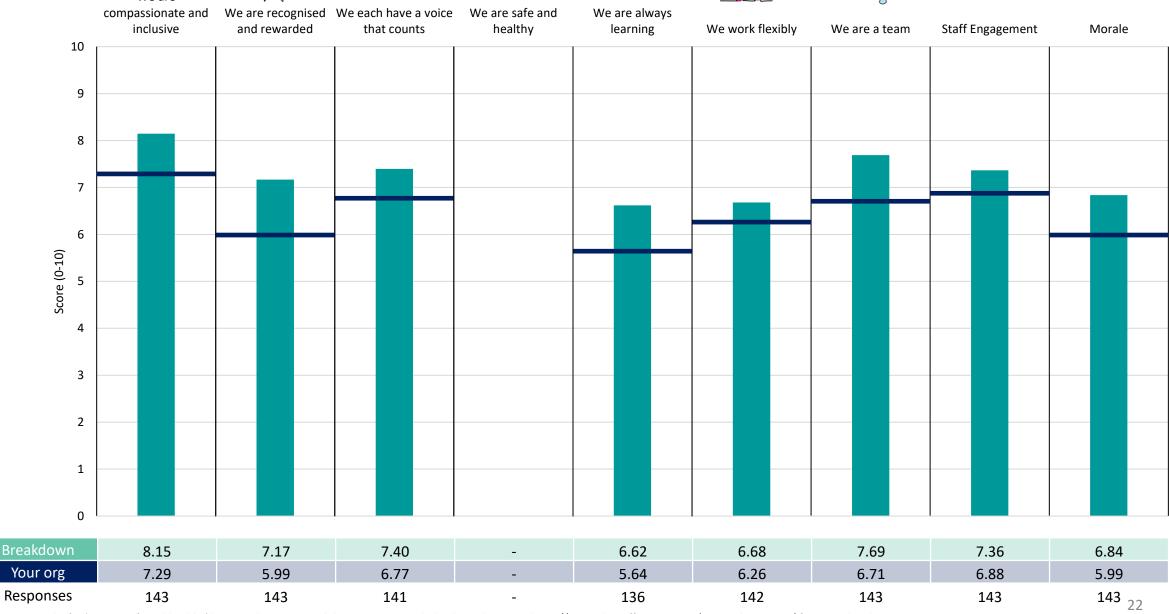

### 435 Community & Inter Care Serv

### **Key features**

Breakdown type and breakdown name are specified in the header.

Breakdown results are presented in the context of the (unweighted) organisation average ('Your org'), so it is easy to tell if a breakdown area is performing better or worse than the organisation average. For all People Promise element and theme results, a higher score is a better result than a lower score

The number of responses feeding into each measures and sub-scores for the given breakdown is specified below the table containing the breakdown and trust scores.

! Note: when there are less than 10 responses in a group, results are suppressed to protect staff confidentiality, for some organisations this could mean that all breakdown results are suppressed.