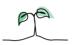

### 435 Corporate Services

### **Key features**

Breakdown type and breakdown name are specified in the header.

Breakdown results are presented in the context of the (unweighted) organisation average ('Your org'), so it is easy to tell if a breakdown area is performing better or worse than the organisation average. For all People Promise element and theme results, a higher score is a better result than a lower score

The number of responses feeding into each measures and sub-scores for the given breakdown is specified below the table containing the breakdown and trust scores.

! Note: when there are less than 10 responses in a group, results are suppressed to protect staff confidentiality, for some organisations this could mean that all breakdown results are suppressed.