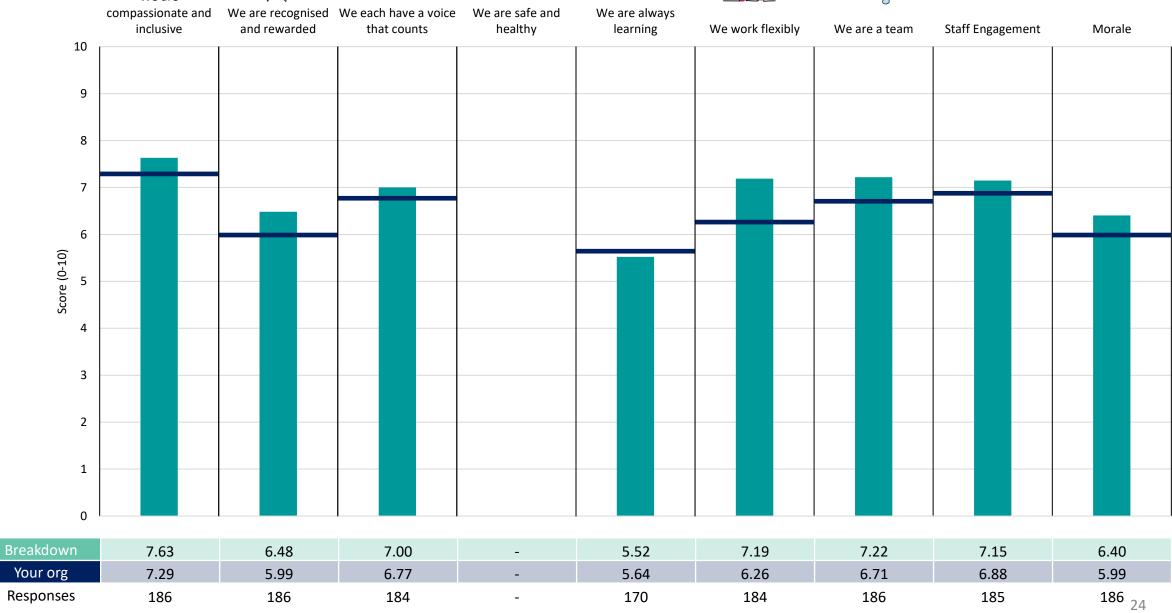

### 435 Diagnostics & Clinical Support

### **Key features**

Breakdown type and breakdown name are specified in the header.

Breakdown results are presented in the context of the (unweighted) organisation average ('Your org'), so it is easy to tell if a breakdown area is performing better or worse than the organisation average. For all People Promise element and theme results, a higher score is a better result than a lower score

The number of responses feeding into each measures and sub-scores for the given breakdown is specified below the table containing the breakdown and trust scores.

! Note: when there are less than 10 responses in a group, results are suppressed to protect staff confidentiality, for some organisations this could mean that all breakdown results are suppressed.