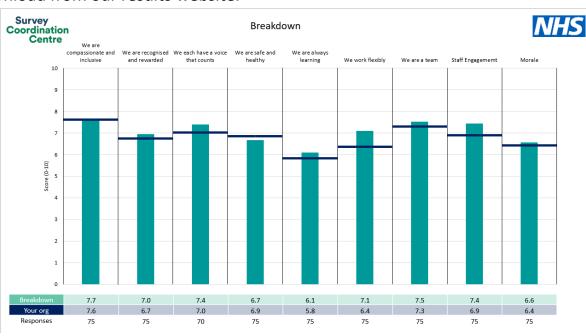

### 435 Community & Inter Care Serv

### **Key features**

Breakdown type and breakdown name are specified in the header.

Breakdown results are presented in the context of the (unweighted) organisation average ('Your org'), so it is easy to tell if a breakdown area is performing better or worse than the organisation average. For all People Promise element and theme results, a higher score is a better result than a lower score

The number of responses feeding into each measures and sub-scores for the given breakdown is specified below the table containing the breakdown and trust scores.

! Note: when there are less than 10 responses in a group, results are suppressed to protect staff confidentiality, for some organisations this could mean that all breakdown results are suppressed.