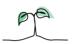

### 435 Diagnostics & Clinical Support

### **Key features**

Breakdown type and breakdown name are specified in the header.

Breakdown results are presented in the context of the (unweighted) organisation average ('Your org'), so it is easy to tell if a breakdown area is performing better or worse than the organisation average. For all People Promise element and theme results, a higher score is a better result than a lower score

The number of responses feeding into each measures and sub-scores for the given breakdown is specified below the table containing the breakdown and trust scores.

! Note: when there are less than 10 responses in a group, results are suppressed to protect staff confidentiality, for some organisations this could mean that all breakdown results are suppressed.