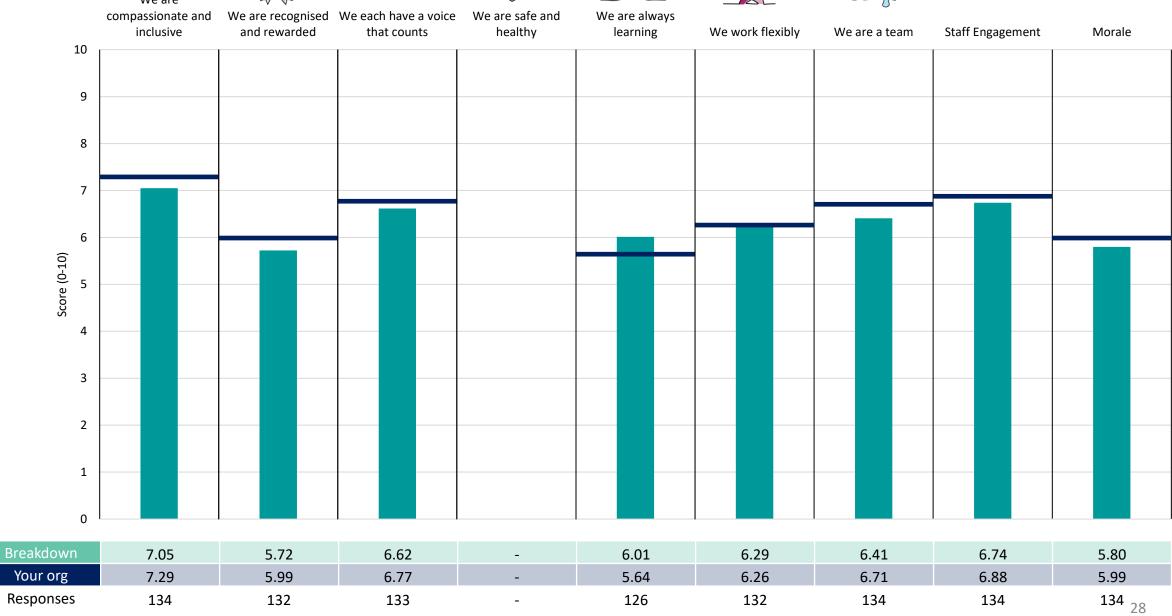

# **Breakdowns 2**

East Lancashire Hospitals NHS Trust 2023 NHS Staff Survey

### 435 Acute Medicine





















### 435 Anaesthetics & Critical Care L4





















### 435 Business Support Unit





















### 435 Clinical Laboratory Medicine L4





















### 435 Clinical Outpatients L4





















### 435 Community Services L4





















# Survey Coordination Centre













### 435 ELCAS L4





















### 435 Emergency Dept & Urgent Care





















### 435 Finance, Performance & IM&T L4





















### 435 General Paediatrics L4





















### 435 General Surg Services L4





















### 435 IMPReS L4





















### 435 Intermediate Care Services L4





















### 435 MFOP/STROKE & COMM HOSPITAL L4





















### 435 Midwifery, Obs & Gynae L4





















### 435 Orthopaedic Services L4





















### 435 Patient Services L4





















### 435 Pharmacy L4





















### 435 Radiological Services L4





















### 435 Respiratory





















### 435 Theatres & Day Surgery L4





















### 435 Therapies & Orthotics L4





















# Survey Coordination Centre

Other