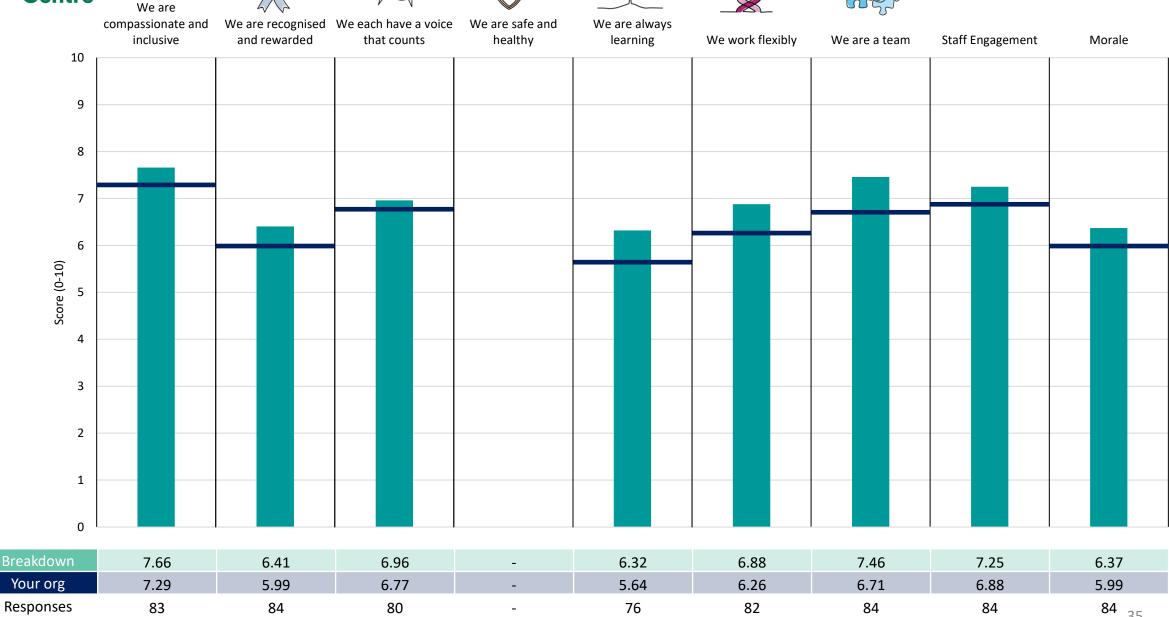

### 435 Corporate Services

### **Key features**

Breakdown type and breakdown name are specified in the header.

Breakdown results are presented in the context of the (unweighted) organisation average ('Your org'), so it is easy to tell if a breakdown area is performing better or worse than the organisation average. For all People Promise element and theme results, a higher score is a better result than a lower score

The number of responses feeding into each measures and sub-scores for the given breakdown is specified below the table containing the breakdown and trust scores.

! Note: when there are less than 10 responses in a group, results are suppressed to protect staff confidentiality, for some organisations this could mean that all breakdown results are suppressed.