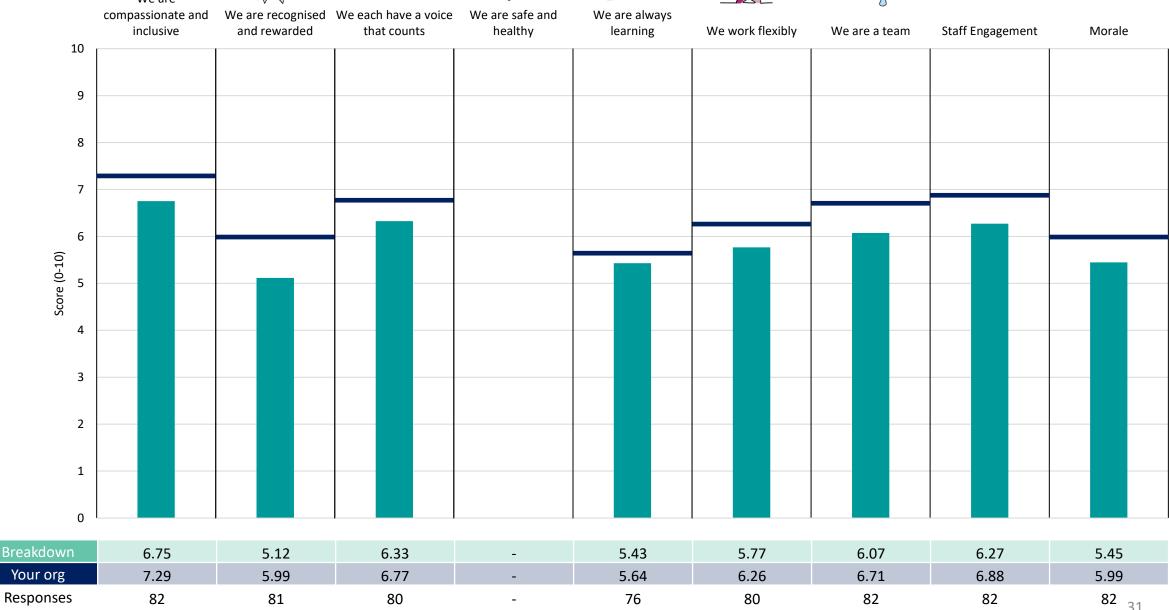

### 435 Community & Inter Care Serv

### **Key features**

Breakdown type and breakdown name are specified in the header.

Breakdown results are presented in the context of the (unweighted) organisation average ('Your org'), so it is easy to tell if a breakdown area is performing better or worse than the organisation average. For all People Promise element and theme results, a higher score is a better result than a lower score

The number of responses feeding into each measures and sub-scores for the given breakdown is specified below the table containing the breakdown and trust scores.

! Note: when there are less than 10 responses in a group, results are suppressed to protect staff confidentiality, for some organisations this could mean that all breakdown results are suppressed.