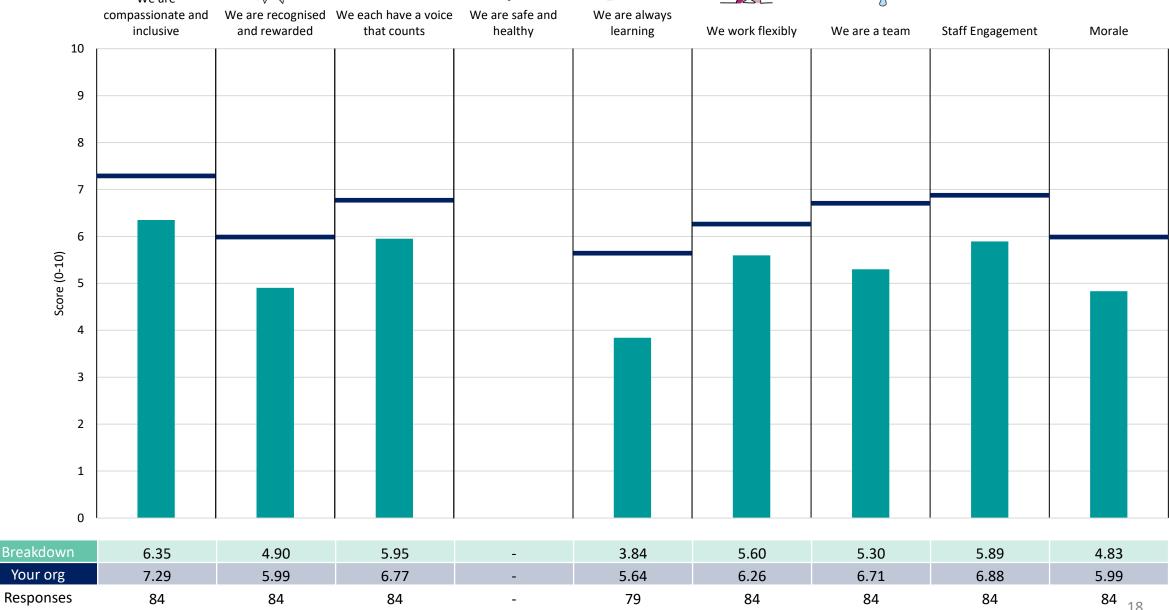

### **Key features**

Breakdown type and breakdown name are specified in the header.

Breakdown results are presented in the context of the (unweighted) organisation average ('Your org'), so it is easy to tell if a breakdown area is performing better or worse than the organisation average. For all People Promise element and theme results, a higher score is a better result than a lower score

The number of responses feeding into each measures and sub-scores for the given breakdown is specified below the table containing the breakdown and trust scores.

! Note: when there are less than 10 responses in a group, results are suppressed to protect staff confidentiality, for some organisations this could mean that all breakdown results are suppressed.