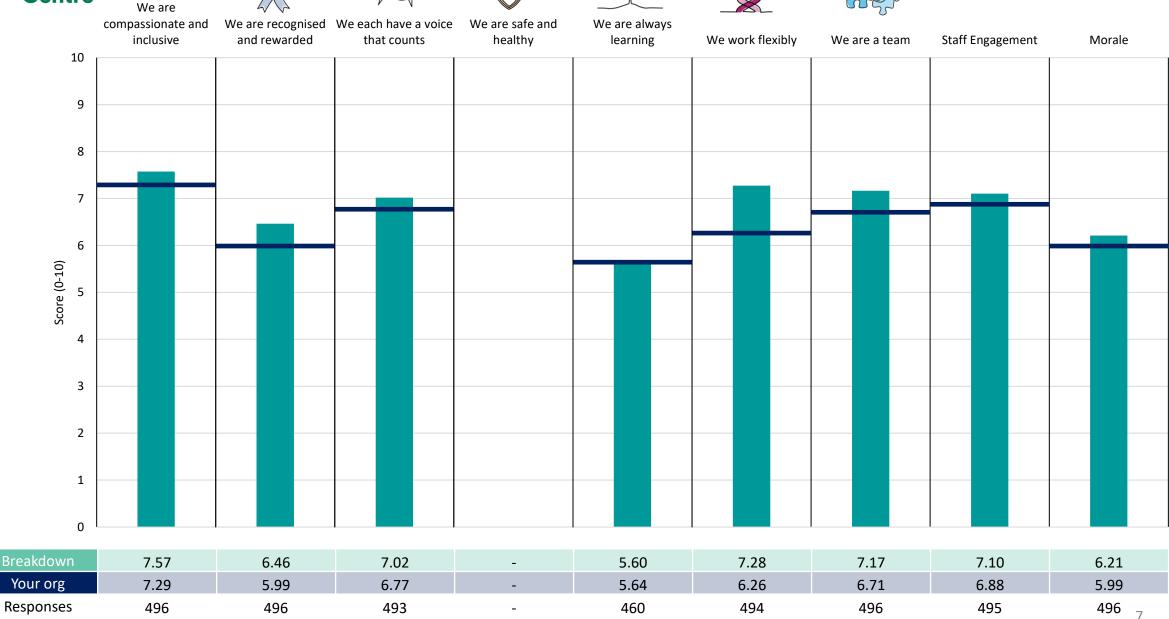

### 435 Community & Inter Care Serv

### **Key features**

Breakdown type and breakdown name are specified in the header.

Breakdown results are presented in the context of the (unweighted) organisation average ('Your org'), so it is easy to tell if a breakdown area is performing better or worse than the organisation average. For all People Promise element and theme results, a higher score is a better result than a lower score

The number of responses feeding into each measures and sub-scores for the given breakdown is specified below the table containing the breakdown and trust scores.

! Note: when there are less than 10 responses in a group, results are suppressed to protect staff confidentiality, for some organisations this could mean that all breakdown results are suppressed.