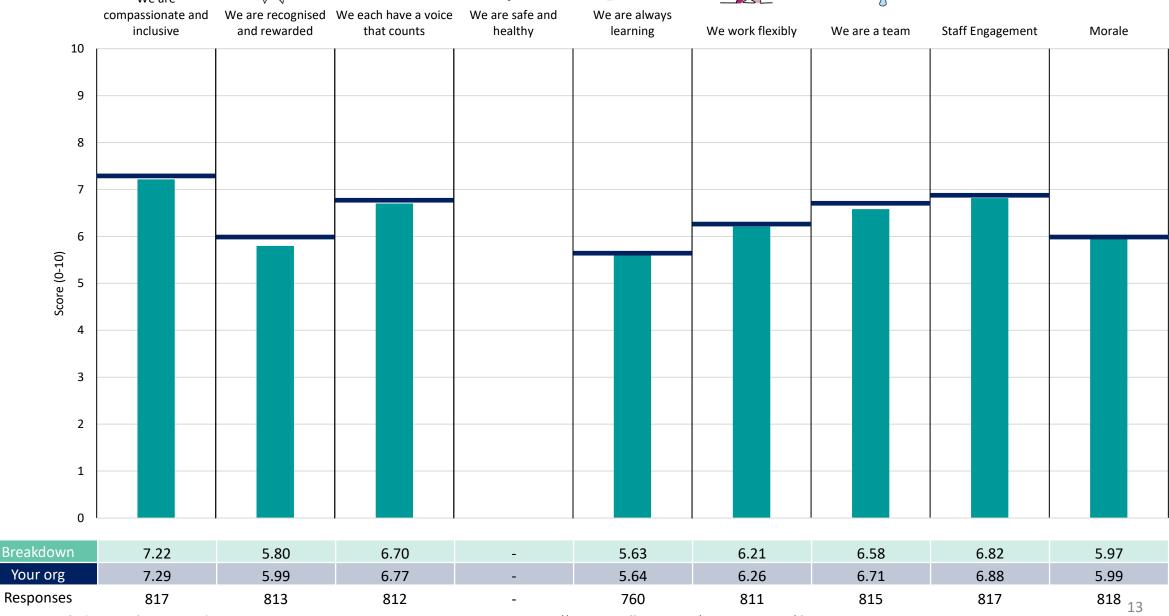

### 435 Corporate Services

### **Key features**

Breakdown type and breakdown name are specified in the header.

Breakdown results are presented in the context of the (unweighted) organisation average ('Your org'), so it is easy to tell if a breakdown area is performing better or worse than the organisation average. For all People Promise element and theme results, a higher score is a better result than a lower score

The number of responses feeding into each measures and sub-scores for the given breakdown is specified below the table containing the breakdown and trust scores.

! Note: when there are less than 10 responses in a group, results are suppressed to protect staff confidentiality, for some organisations this could mean that all breakdown results are suppressed.