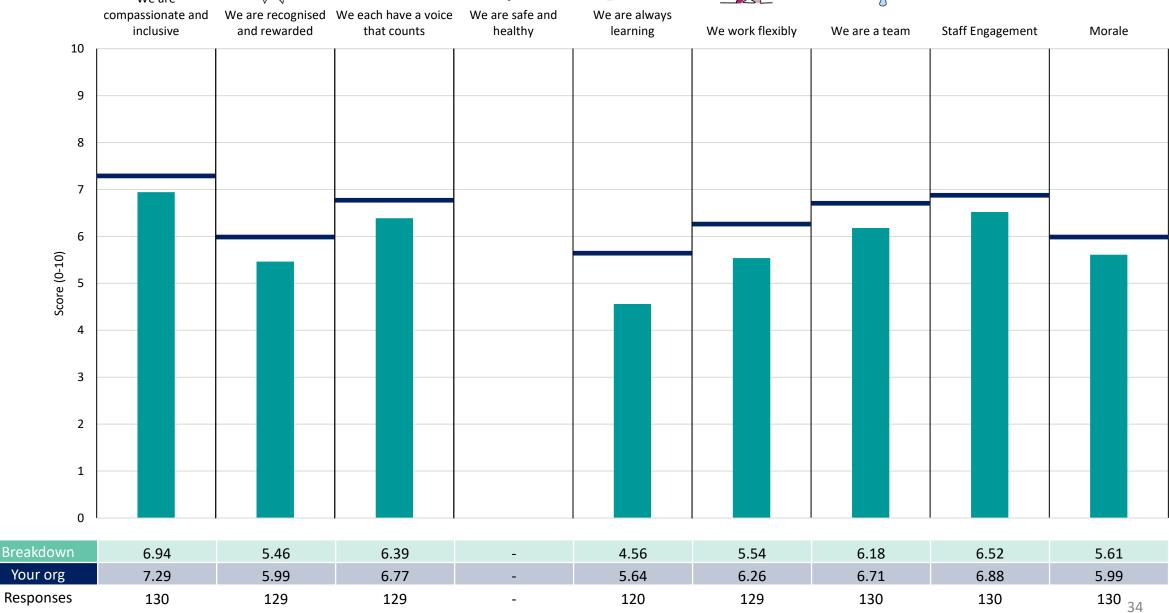

### 435 Community & Inter Care Serv

### **Key features**

Breakdown type and breakdown name are specified in the header.

Breakdown results are presented in the context of the (unweighted) organisation average ('Your org'), so it is easy to tell if a breakdown area is performing better or worse than the organisation average. For all People Promise element and theme results, a higher score is a better result than a lower score

The number of responses feeding into each measures and sub-scores for the given breakdown is specified below the table containing the breakdown and trust scores.

! Note: when there are less than 10 responses in a group, results are suppressed to protect staff confidentiality, for some organisations this could mean that all breakdown results are suppressed.