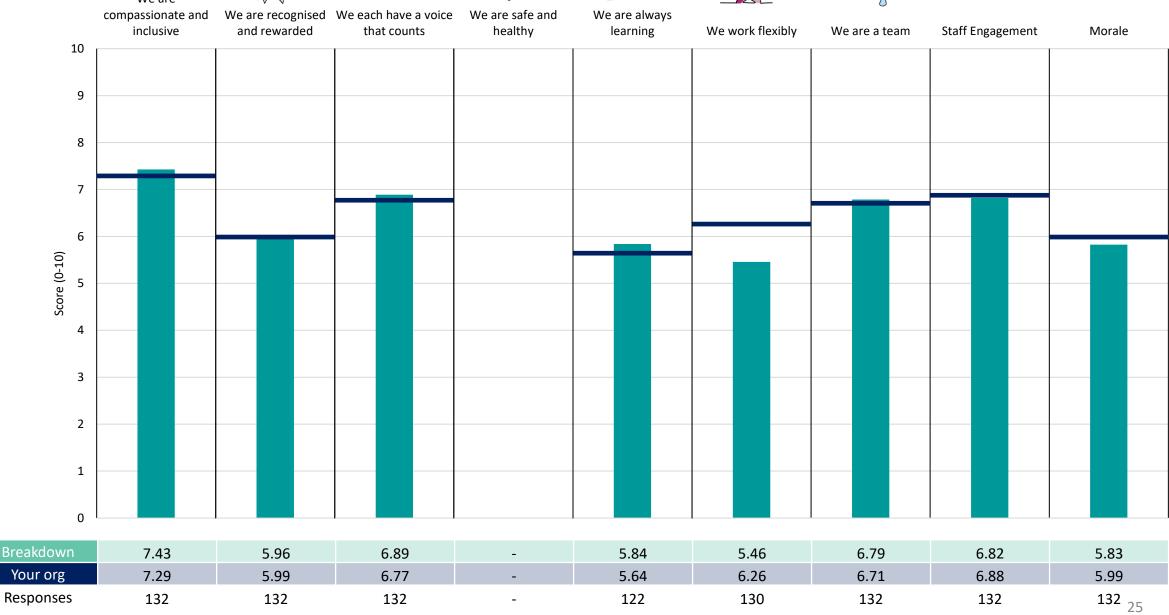

### 435 Education, Research & Innov'N

### **Key features**

Breakdown type and breakdown name are specified in the header.

Breakdown results are presented in the context of the (unweighted) organisation average ('Your org'), so it is easy to tell if a breakdown area is performing better or worse than the organisation average. For all People Promise element and theme results, a higher score is a better result than a lower score

The number of responses feeding into each measures and sub-scores for the given breakdown is specified below the table containing the breakdown and trust scores.

! Note: when there are less than 10 responses in a group, results are suppressed to protect staff confidentiality, for some organisations this could mean that all breakdown results are suppressed.