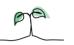

### 435 Diagnostics & Clinical Support

### **Key features**

Breakdown type and breakdown name are specified in the header.

Breakdown results are presented in the context of the (unweighted) organisation average ('Your org'), so it is easy to tell if a breakdown area is performing better or worse than the organisation average. For all People Promise element and theme results, a higher score is a better result than a lower score

The number of responses feeding into each measures and sub-scores for the given breakdown is specified below the table containing the breakdown and trust scores.

! Note: when there are less than 10 responses in a group, results are suppressed to protect staff confidentiality, for some organisations this could mean that all breakdown results are suppressed.