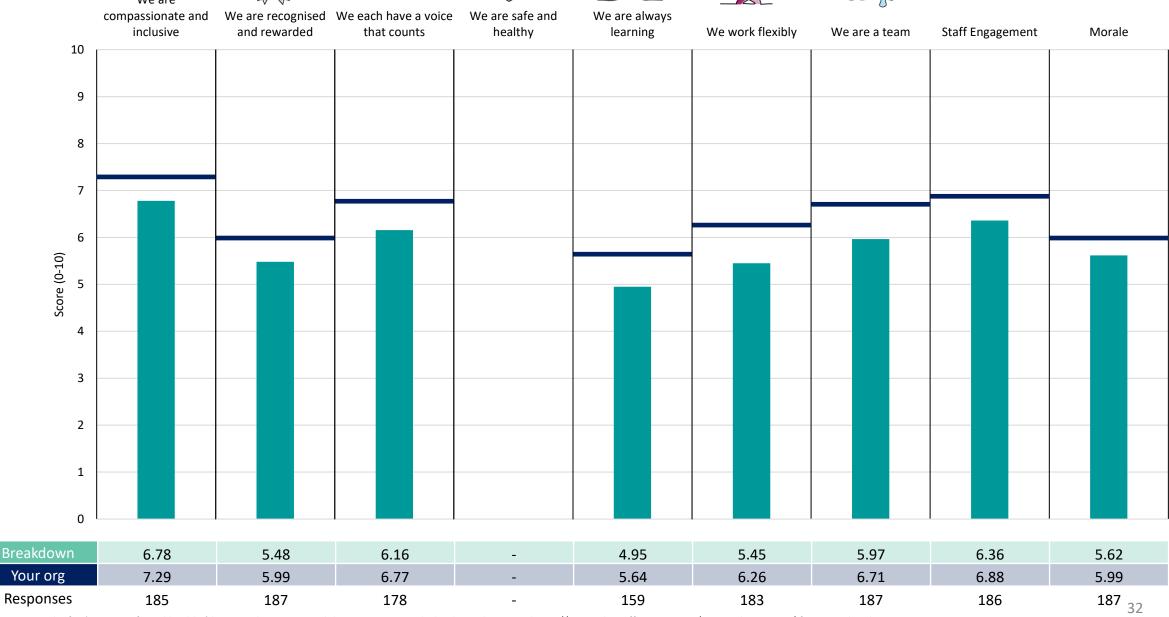

### 435 Corporate Services

### **Key features**

Breakdown type and breakdown name are specified in the header.

Breakdown results are presented in the context of the (unweighted) organisation average ('Your org'), so it is easy to tell if a breakdown area is performing better or worse than the organisation average. For all People Promise element and theme results, a higher score is a better result than a lower score

The number of responses feeding into each measures and sub-scores for the given breakdown is specified below the table containing the breakdown and trust scores.

! Note: when there are less than 10 responses in a group, results are suppressed to protect staff confidentiality, for some organisations this could mean that all breakdown results are suppressed.