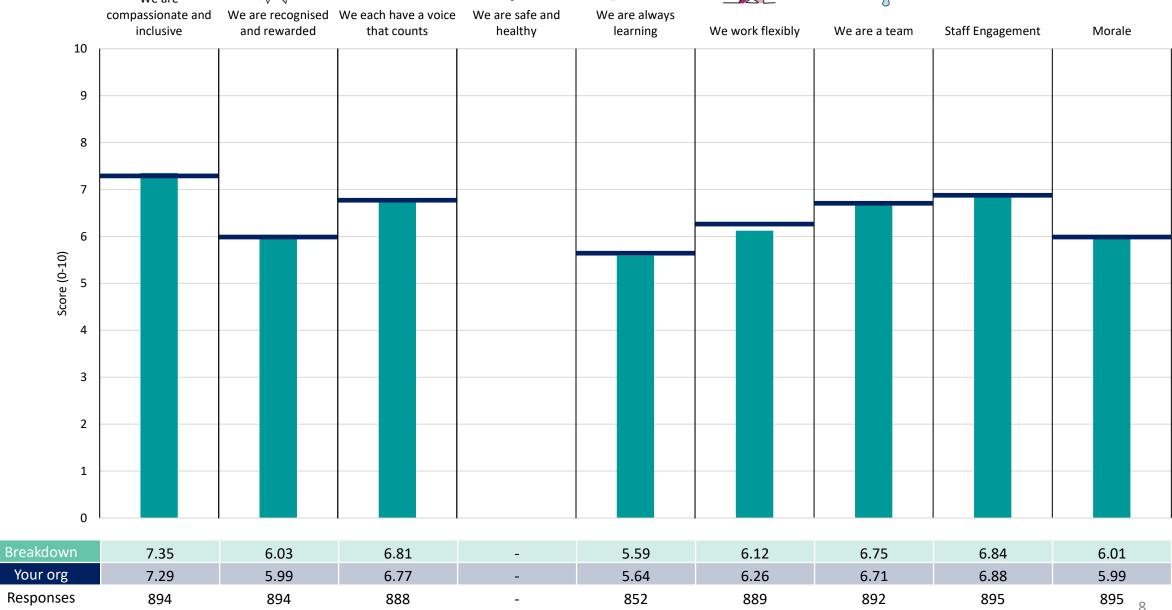

### 435 Diagnostics & Clinical Support

### **Key features**

Breakdown type and breakdown name are specified in the header.

Breakdown results are presented in the context of the (unweighted) organisation average ('Your org'), so it is easy to tell if a breakdown area is performing better or worse than the organisation average. For all People Promise element and theme results, a higher score is a better result than a lower score

The number of responses feeding into each measures and sub-scores for the given breakdown is specified below the table containing the breakdown and trust scores.

! Note: when there are less than 10 responses in a group, results are suppressed to protect staff confidentiality, for some organisations this could mean that all breakdown results are suppressed.