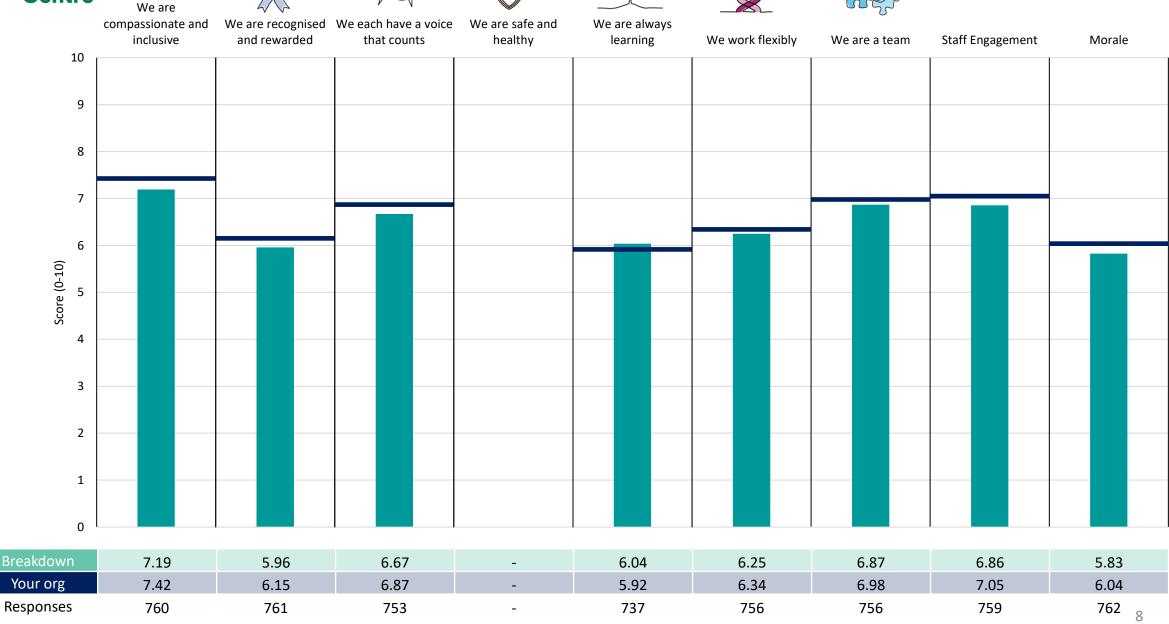

our org'), so it is easy to tell if a breakdown area is performing better or worse than the organisation average. For all People Promise element and theme results, a higher score is a better result than a lower score

The number of responses feeding into each measures and sub-scores for the given breakdown is specified below the table containing the breakdown and trust scores.



! Note: when there are less than 10 responses in a group, results are suppressed to protect staff confidentiality, for some organisations this could mean that all breakdown results are suppressed.





## **Breakdowns 1**

Buckinghamshire Healthcare NHS Trust 2023 NHS Staff Survey

## Corporate





















## Integrated Elderly & Community Care





















## **Integrated Medicine**















## **Specialist Services**













## Surgery & Critical Care













#### Women & Children & Sexual Health Services

























## **Breakdowns 2**

Buckinghamshire Healthcare NHS Trust 2023 NHS Staff Survey

#### Add Prof Scientific and Technic





















#### Administrative and Estates





















### Allied Health Professionals





















#### **Healthcare Assistants**













#### **Healthcare Scientists**













## Managers





















### **Medical and Dental**