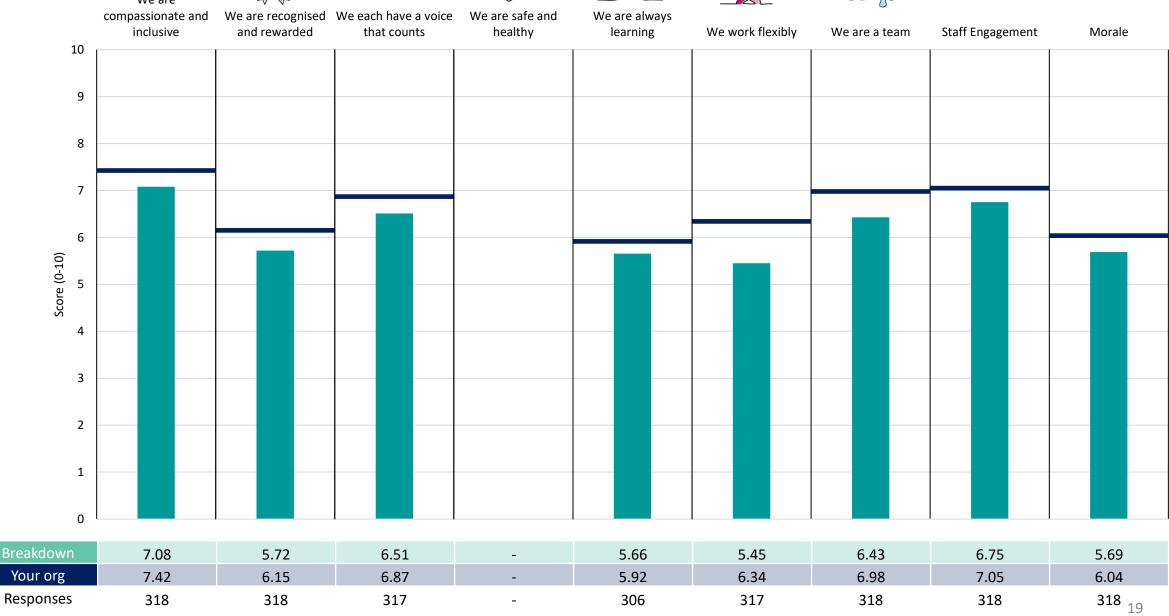

### **Key features**

Breakdown type and breakdown name are specified in the header.

Breakdown results are presented in the context of the (unweighted) organisation average ('Your org'), so it is easy to tell if a breakdown area is performing better or worse than the organisation average. For all People Promise element and theme results, a higher score is a better result than a lower score

The number of responses feeding into each measures and sub-scores for the given breakdown is specified below the table containing the breakdown and trust scores.

! Note: when there are less than 10 responses in a group, results are suppressed to protect staff confidentiality, for some organisations this could mean that all breakdown results are suppressed.