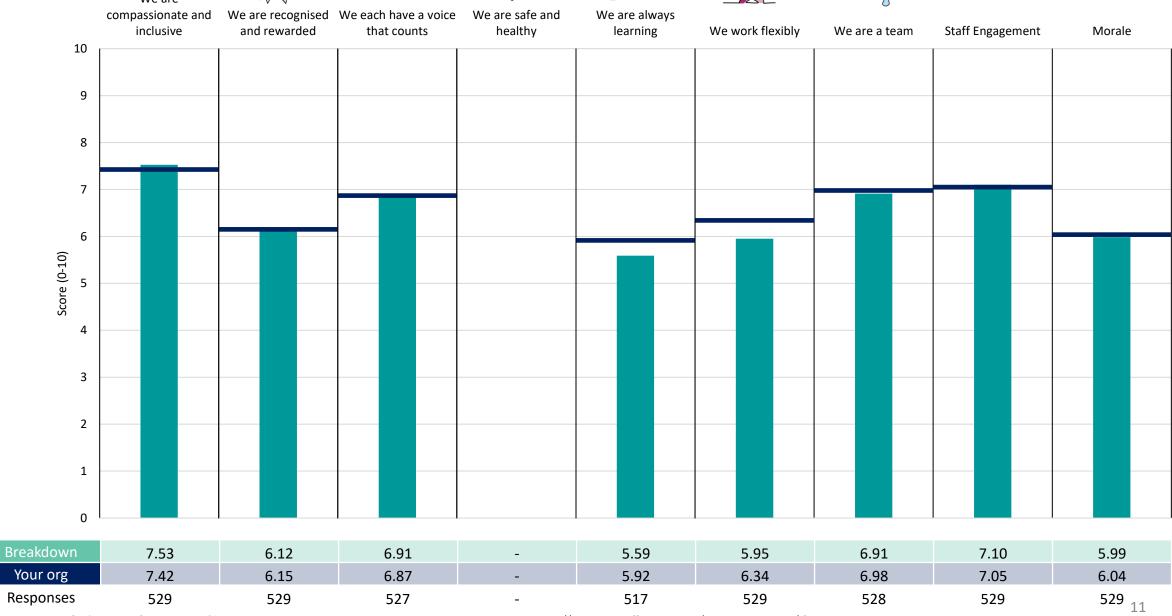

theme results, a higher score is a better result than a lower score

The number of responses feeding into each measures and sub-scores for the given breakdown is specified below the table containing the breakdown and trust scores.



! Note: when there are less than 10 responses in a group, results are suppressed to protect staff confidentiality, for some organisations this could mean that all breakdown results are suppressed.





## **Breakdowns 1**

Buckinghamshire Healthcare NHS Trust 2023 NHS Staff Survey

## Corporate





















## Integrated Elderly & Community Care





















## **Integrated Medicine**















## **Specialist Services**













## Surgery & Critical Care













#### Women & Children & Sexual Health Services

























## **Breakdowns 2**

Buckinghamshire Healthcare NHS Trust 2023 NHS Staff Survey

#### Add Prof Scientific and Technic





















#### Administrative and Estates





















### Allied Health Professionals





















#### **Healthcare Assistants**













#### **Healthcare Scientists**













## Managers





















### **Medical and Dental**