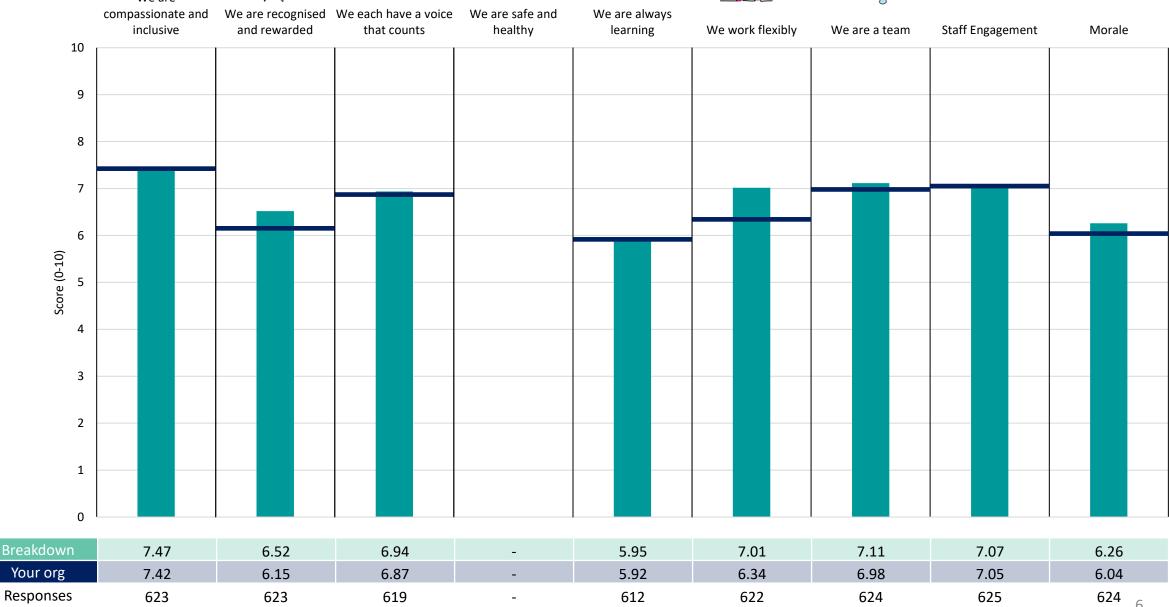

People Promise element and Theme results – Breakdowns 2

12

| 13 |
|----|
| 14 |
| 15 |
| 16 |
| 17 |
| 18 |
| 19 |
| 20 |
| 21 |
|    |

This breakdown report for Buckinghamshire Healthcare NHS Trust contains results by breakdown area for People Promise element and theme results from the 2023 NHS Staff Survey. These results are compared to the unweighted average for your organisation.

### **Key features**

Breakdown type and breakdown name are specified in the header.

Breakdown results are presented in the context of the (unweighted) organisation average ('Your org'), so it is easy to tell if a breakdown area is performing better or worse than the organisation average. For all People Promise element and theme results, a higher score is a better result than a lower score

The number of responses feeding into each measures and sub-scores for the given breakdown is specified below the table containing the breakdown and trust scores.

! Note: when there are less than 10 responses in a group, results are suppressed to protect staff confidentiality, for some organisations this could mean that all breakdown results are suppressed.

## Integrated Elderly & Community Care