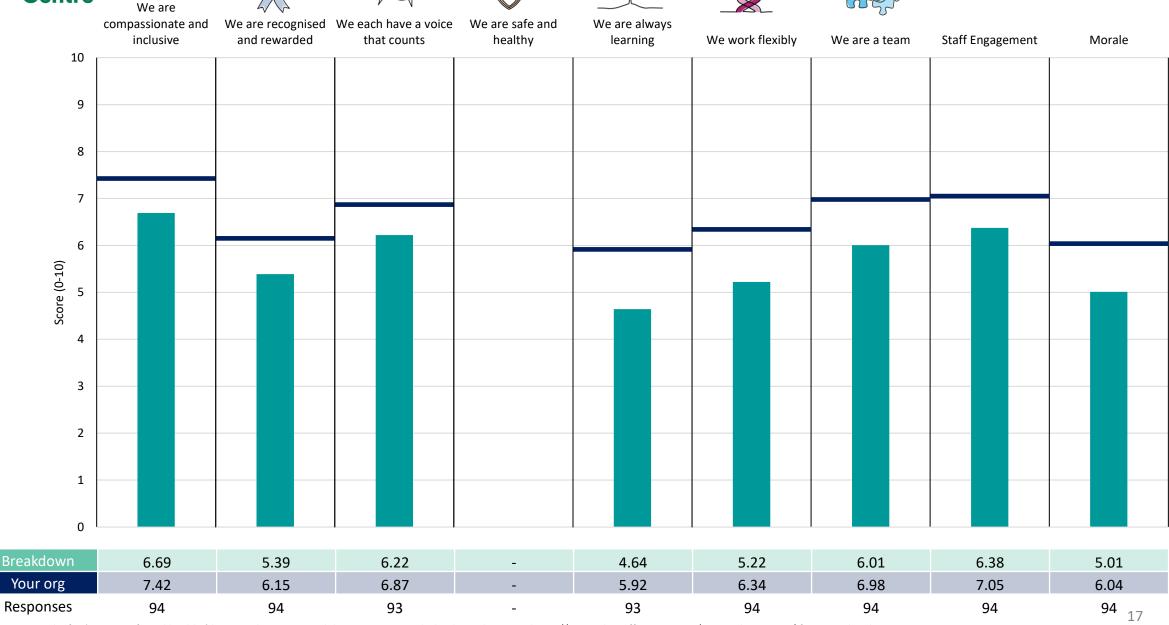

## Integrated Elderly & Community Care

### **Key features**

Breakdown type and breakdown name are specified in the header.

Breakdown results are presented in the context of the (unweighted) organisation average ('Your org'), so it is easy to tell if a breakdown area is performing better or worse than the organisation average. For all People Promise element and theme results, a higher score is a better result than a lower score

The number of responses feeding into each measures and sub-scores for the given breakdown is specified below the table containing the breakdown and trust scores.

! Note: when there are less than 10 responses in a group, results are suppressed to protect staff confidentiality, for some organisations this could mean that all breakdown results are suppressed.