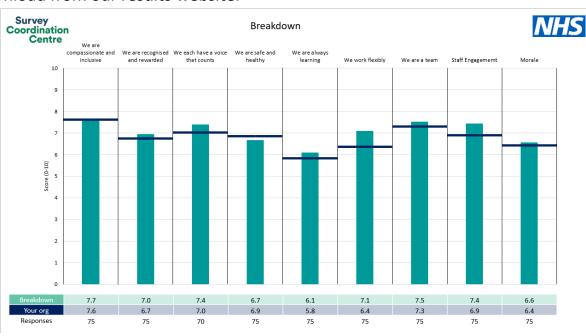

People Promise element and Theme results – Breakdowns 2

12

| 13 |
|----|
| 14 |
| 15 |
| 16 |
| 17 |
| 18 |
| 19 |
| 20 |
| 21 |
|    |

This breakdown report for Buckinghamshire Healthcare NHS Trust contains results by breakdown area for People Promise element and theme results from the 2023 NHS Staff Survey. These results are compared to the unweighted average for your organisation.

### **Key features**

Breakdown type and breakdown name are specified in the header.

Breakdown results are presented in the context of the (unweighted) organisation average ('Your org'), so it is easy to tell if a breakdown area is performing better or worse than the organisation average. For all People Promise element and theme results, a higher score is a better result than a lower score

The number of responses feeding into each measures and sub-scores for the given breakdown is specified below the table containing the breakdown and trust scores.

! Note: when there are less than 10 responses in a group, results are suppressed to protect staff confidentiality, for some organisations this could mean that all breakdown results are suppressed.

## Corporate