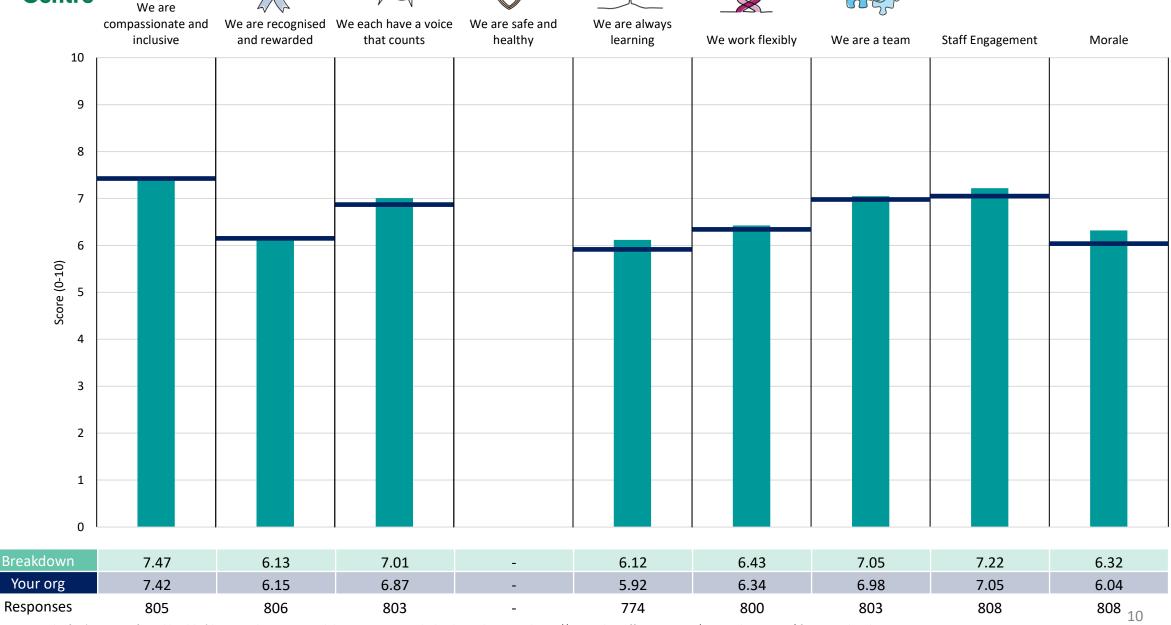

se than the organisation average. For all People Promise element and theme results, a higher score is a better result than a lower score

The number of responses feeding into each measures and sub-scores for the given breakdown is specified below the table containing the breakdown and trust scores.



! Note: when there are less than 10 responses in a group, results are suppressed to protect staff confidentiality, for some organisations this could mean that all breakdown results are suppressed.





## **Breakdowns 1**

Buckinghamshire Healthcare NHS Trust 2023 NHS Staff Survey

## Corporate





















## Integrated Elderly & Community Care





















## **Integrated Medicine**















## **Specialist Services**













## Surgery & Critical Care













#### Women & Children & Sexual Health Services

























## **Breakdowns 2**

Buckinghamshire Healthcare NHS Trust 2023 NHS Staff Survey

#### Add Prof Scientific and Technic





















#### Administrative and Estates





















### Allied Health Professionals





















#### **Healthcare Assistants**













#### **Healthcare Scientists**













## Managers





















### **Medical and Dental**