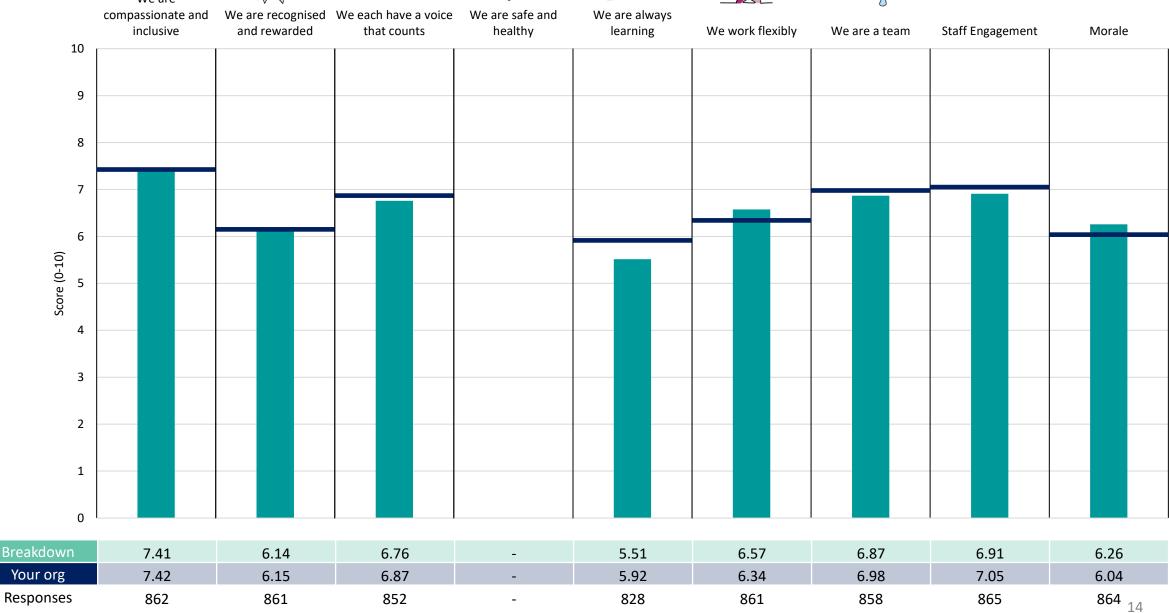

ing the breakdown and trust scores.



! Note: when there are less than 10 responses in a group, results are suppressed to protect staff confidentiality, for some organisations this could mean that all breakdown results are suppressed.





## **Breakdowns 1**

Buckinghamshire Healthcare NHS Trust 2023 NHS Staff Survey

## Corporate





















## Integrated Elderly & Community Care





















## **Integrated Medicine**















## **Specialist Services**













## Surgery & Critical Care













#### Women & Children & Sexual Health Services

























## **Breakdowns 2**

Buckinghamshire Healthcare NHS Trust 2023 NHS Staff Survey

#### Add Prof Scientific and Technic





















#### Administrative and Estates





















### Allied Health Professionals





















#### **Healthcare Assistants**













#### **Healthcare Scientists**













## Managers





















### **Medical and Dental**