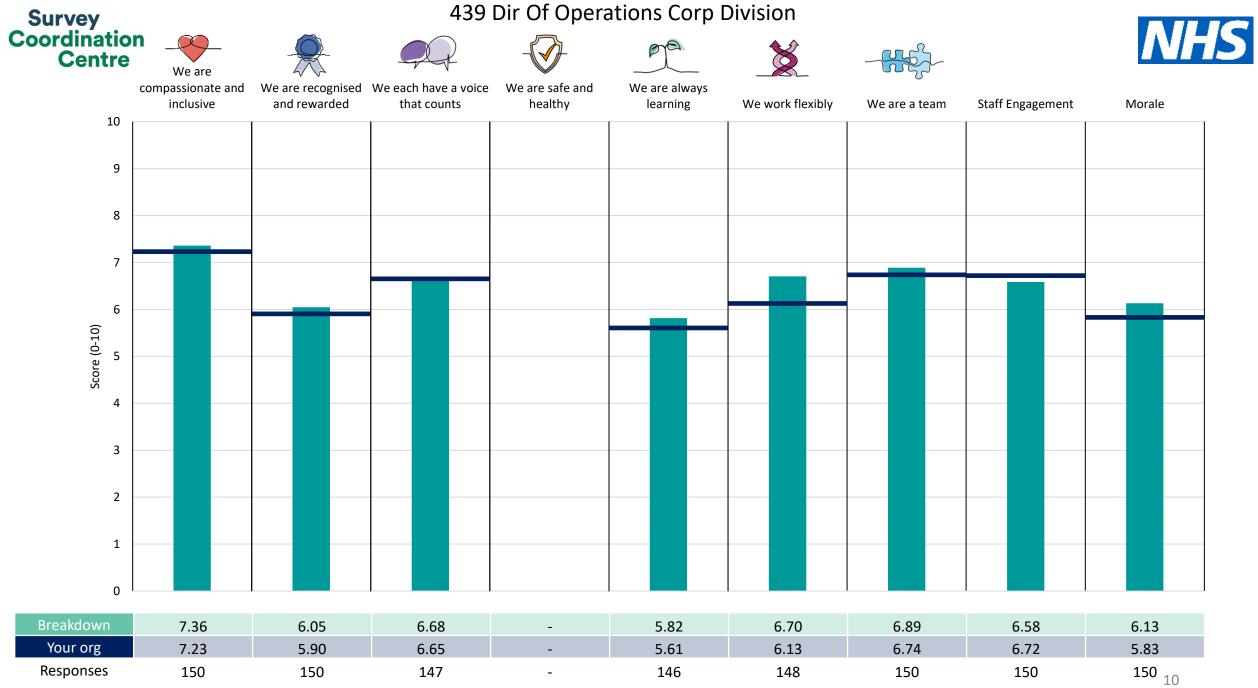

This breakdown report for County Durham and Darlington NHS Foundation Trust contains results by breakdown area for People Promise element and theme results from the 2023 NHS Staff Survey. These results are compared to the unweighted average for your organisation.

**Please note:** It is possible that there are differences between the 'Your org' scores reported in this breakdown report and those in the benchmark report. This is because the results in the benchmark report are weighted to allow for fair comparisons between organisations of a similar type. However, in this report comparisons are made within your organisation so the unweighted organisation result is a more appropriate point of comparison.

The breakdowns used in this report were provided and defined by County Durham and Darlington NHS Foundation Trust. Details of how the People Promise element and theme scores were calculated are included in the Technical Document, available to download from our results website.