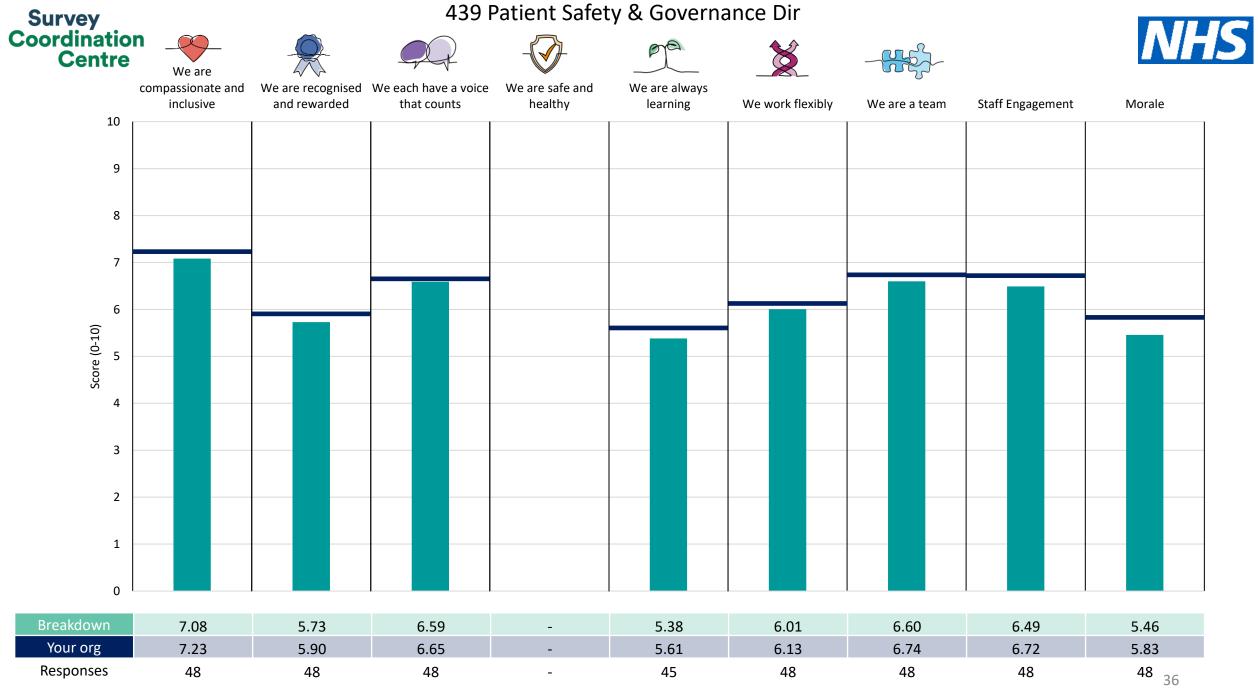

This breakdown report for County Durham and Darlington NHS Foundation Trust contains results by breakdown area for People Promise element and theme results from the 2023 NHS Staff Survey. These results are compared to the unweighted average for your organisation.

**Please note:** It is possible that there are differences between the 'Your org' scores reported in this breakdown report and those in the benchmark report. This is because the results in the benchmark report are weighted to allow for fair comparisons between organisations of a similar type. However, in this report comparisons are made within your organisation so the unweighted organisation result is a more appropriate point of comparison.

The breakdowns used in this report were provided and defined by County Durham and Darlington NHS Foundation Trust. Details of how the People Promise element and theme scores were calculated are included in the Technical Document, available to download from our results website.