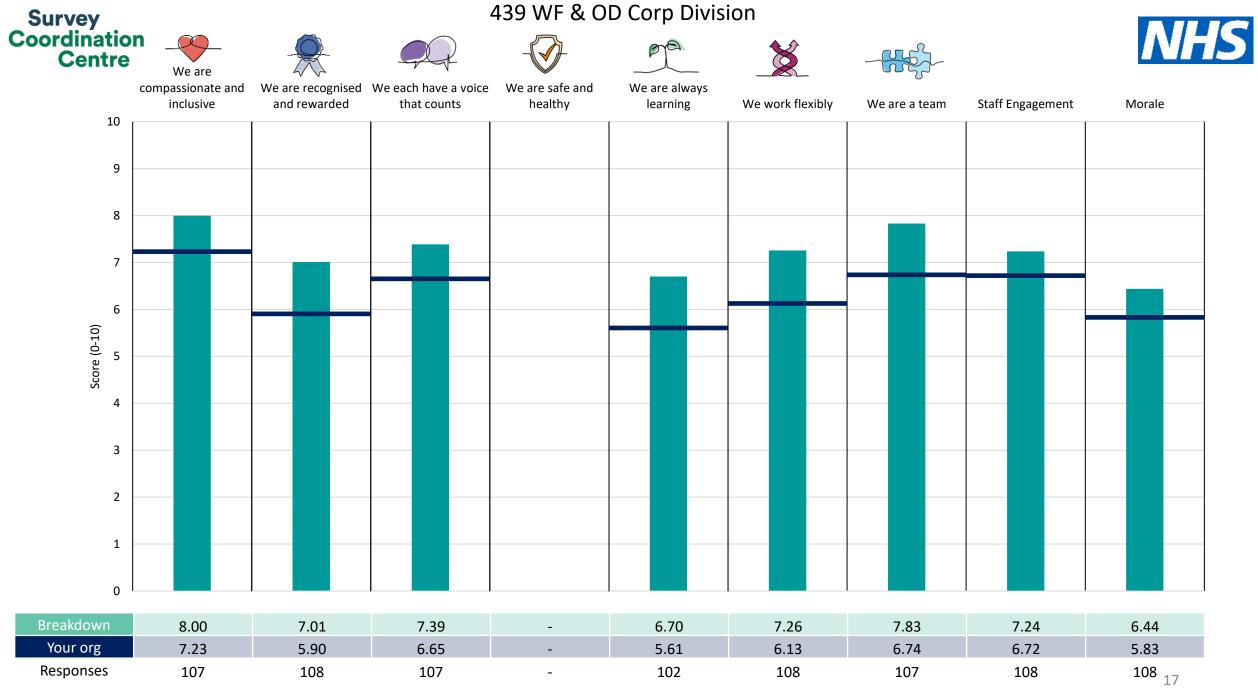

sations of a similar type. However, in this report comparisons are made within your organisation so the unweighted organisation result is a more appropriate point of comparison.

The breakdowns used in this report were provided and defined by County Durham and Darlington NHS Foundation Trust. Details of how the People Promise element and theme scores were calculated are included in the Technical Document, available to download from our results website.



! Note: when there are less than 10 responses in a group, results are suppressed to protect staff confidentiality, for some organisations this could mean that all breakdown results are suppressed.

Survey Coordination Centre



## Breakdowns 1

County Durham and Darlington NHS Foundation Trust 2023 NHS Staff Survey

























Survey Coordination Centre



## Breakdowns 2

County Durham and Darlington NHS Foundation Trust 2023 NHS Staff Survey