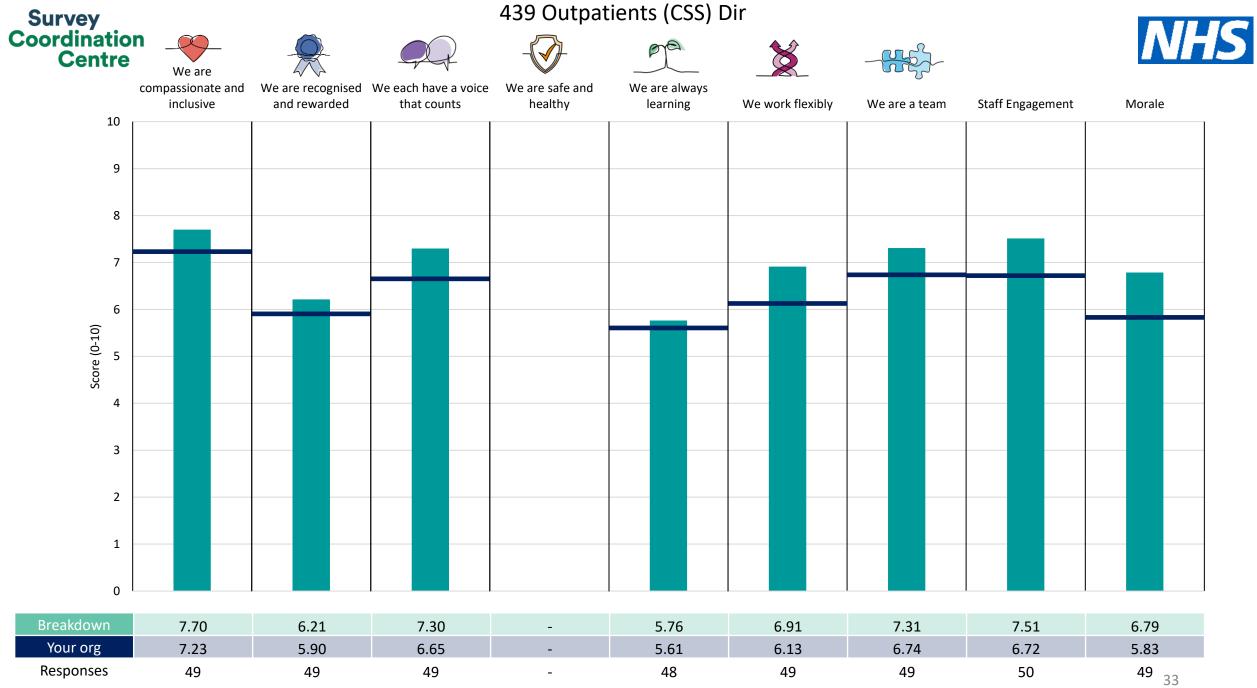

This breakdown report for County Durham and Darlington NHS Foundation Trust contains results by breakdown area for People Promise element and theme results from the 2023 NHS Staff Survey. These results are compared to the unweighted average for your organisation.

**Please note:** It is possible that there are differences between the 'Your org' scores reported in this breakdown report and those in the benchmark report. This is because the results in the benchmark report are weighted to allow for fair comparisons between organisations of a similar type. However, in this report comparisons are made within your organisation so the unweighted organisation result is a more appropriate point of comparison.

The breakdowns used in this report were provided and defined by County Durham and Darlington NHS Foundation Trust. Details of how the People Promise element and theme scores were calculated are included in the Technical Document, available to download from our results website.