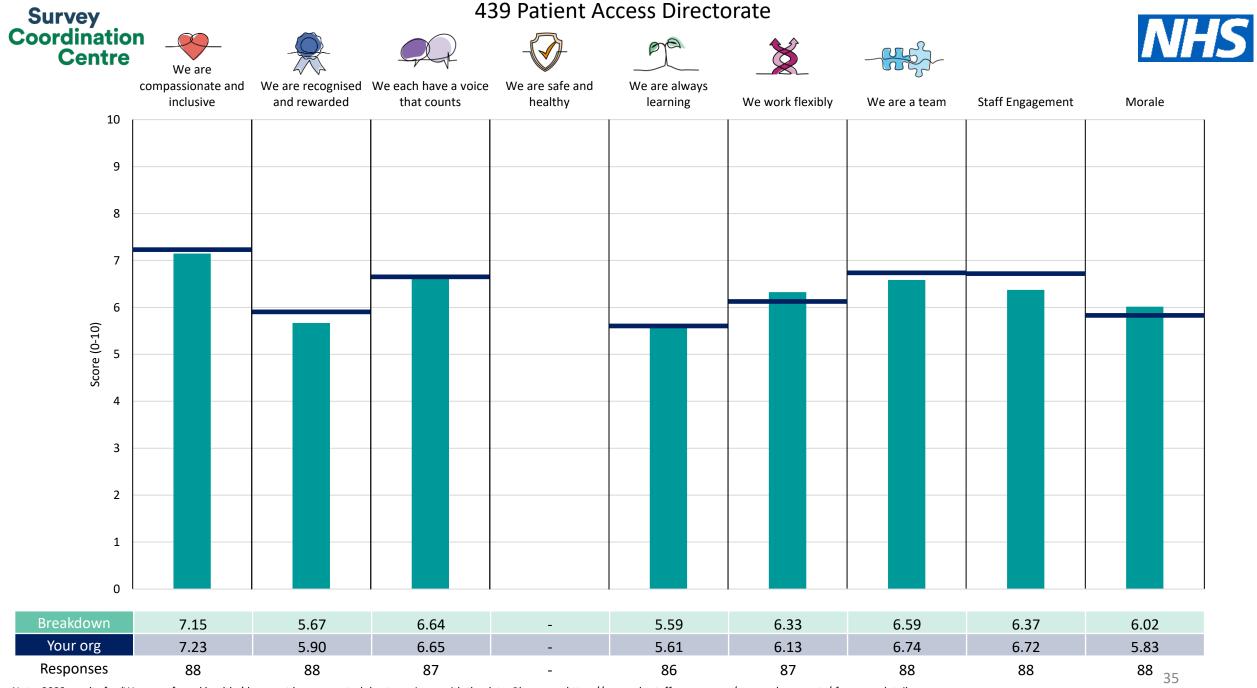

This breakdown report for County Durham and Darlington NHS Foundation Trust contains results by breakdown area for People Promise element and theme results from the 2023 NHS Staff Survey. These results are compared to the unweighted average for your organisation.

**Please note:** It is possible that there are differences between the 'Your org' scores reported in this breakdown report and those in the benchmark report. This is because the results in the benchmark report are weighted to allow for fair comparisons between organisations of a similar type. However, in this report comparisons are made within your organisation so the unweighted organisation result is a more appropriate point of comparison.

The breakdowns used in this report were provided and defined by County Durham and Darlington NHS Foundation Trust. Details of how the People Promise element and theme scores were calculated are included in the Technical Document, available to download from our results website.