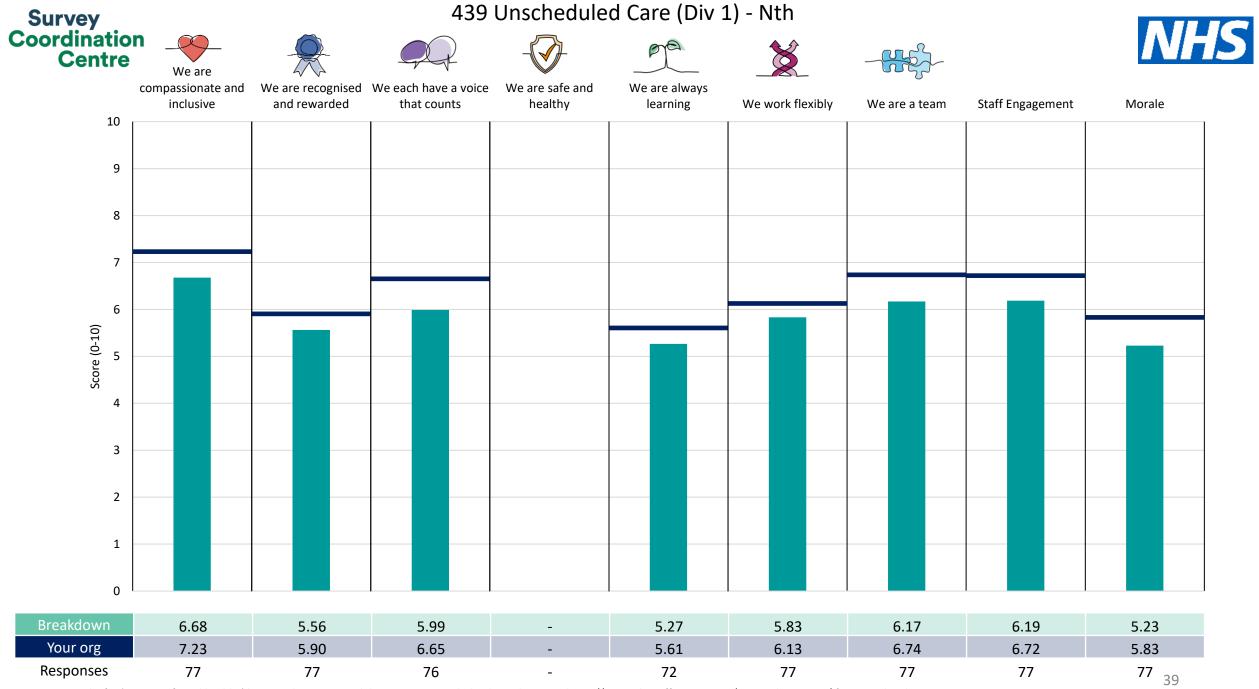

This breakdown report for County Durham and Darlington NHS Foundation Trust contains results by breakdown area for People Promise element and theme results from the 2023 NHS Staff Survey. These results are compared to the unweighted average for your organisation.

**Please note:** It is possible that there are differences between the 'Your org' scores reported in this breakdown report and those in the benchmark report. This is because the results in the benchmark report are weighted to allow for fair comparisons between organisations of a similar type. However, in this report comparisons are made within your organisation so the unweighted organisation result is a more appropriate point of comparison.

The breakdowns used in this report were provided and defined by County Durham and Darlington NHS Foundation Trust. Details of how the People Promise element and theme scores were calculated are included in the Technical Document, available to download from our results website.

! Note: when there are less than 10 responses in a group, results are suppressed to protect staff confidentiality, for some organisations this could mean that all breakdown results are suppressed.

Survey Coordination Centre