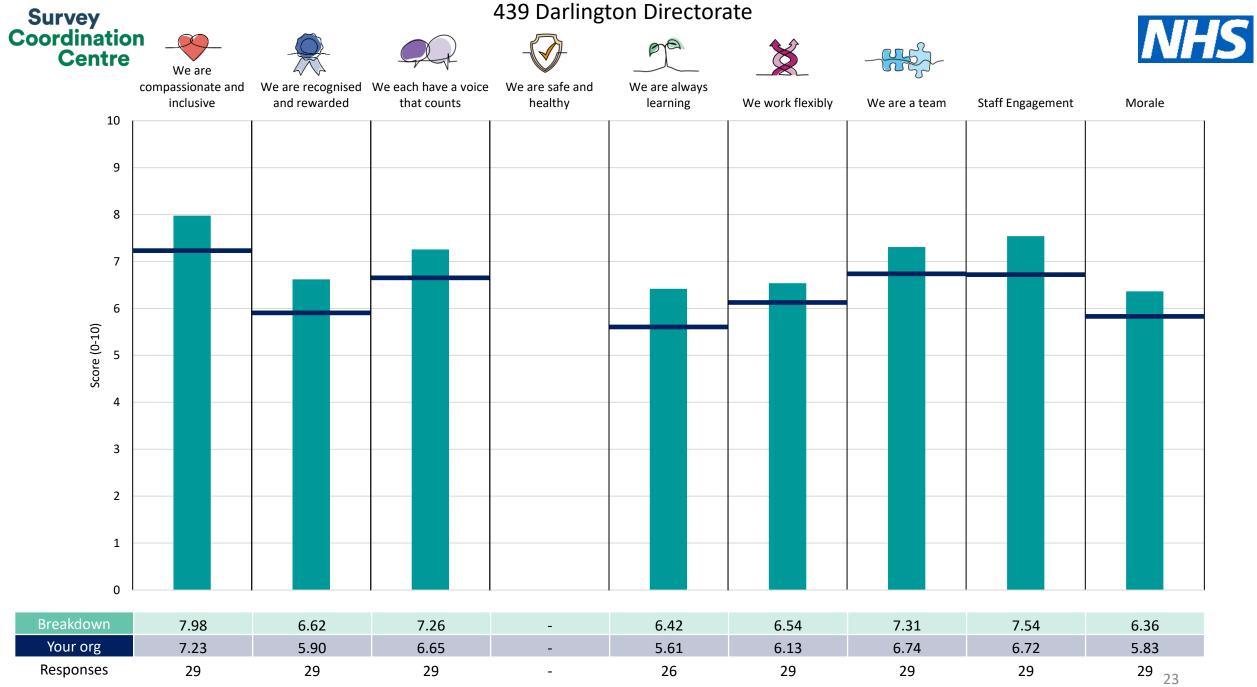

! Note: when there are less than 10 responses in a group, results are suppressed to protect staff confidentiality, for some organisations this could mean that all breakdown results are suppressed.

Survey Coordination Centre