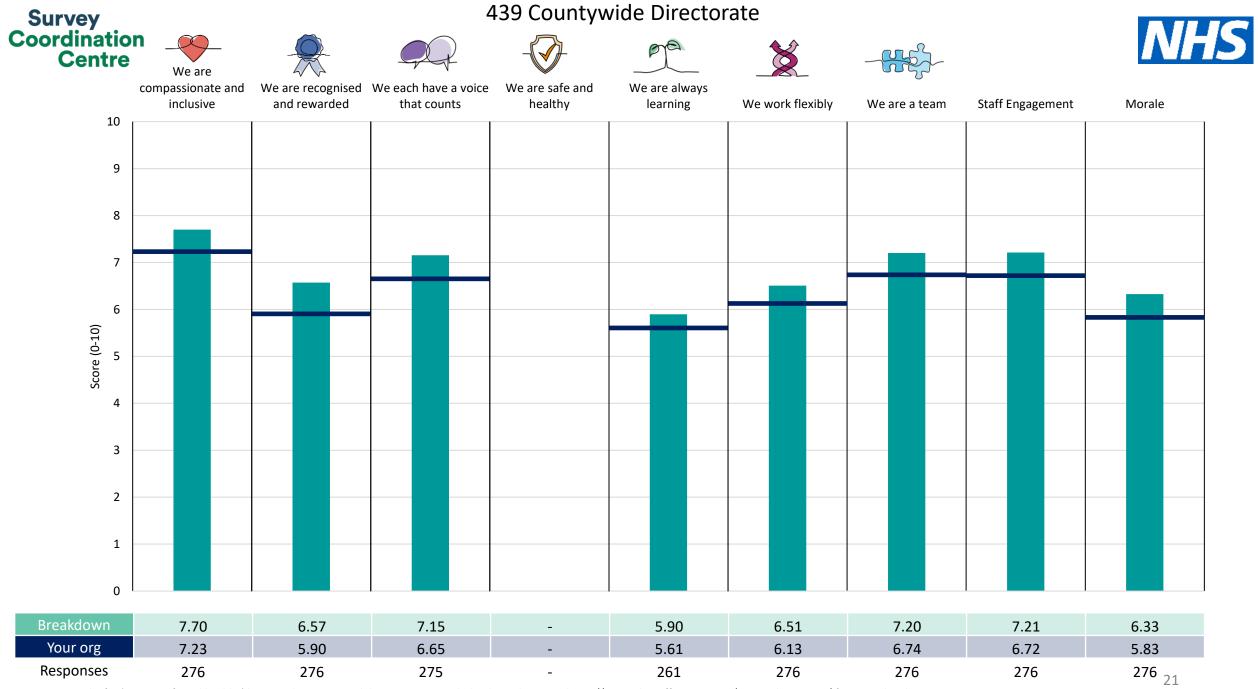

n result is a more appropriate point of comparison.

The breakdowns used in this report were provided and defined by County Durham and Darlington NHS Foundation Trust. Details of how the People Promise element and theme scores were calculated are included in the Technical Document, available to download from our results website.



! Note: when there are less than 10 responses in a group, results are suppressed to protect staff confidentiality, for some organisations this could mean that all breakdown results are suppressed.

Survey Coordination Centre



## Breakdowns 1

County Durham and Darlington NHS Foundation Trust 2023 NHS Staff Survey

























Survey Coordination Centre



## Breakdowns 2

County Durham and Darlington NHS Foundation Trust 2023 NHS Staff Survey