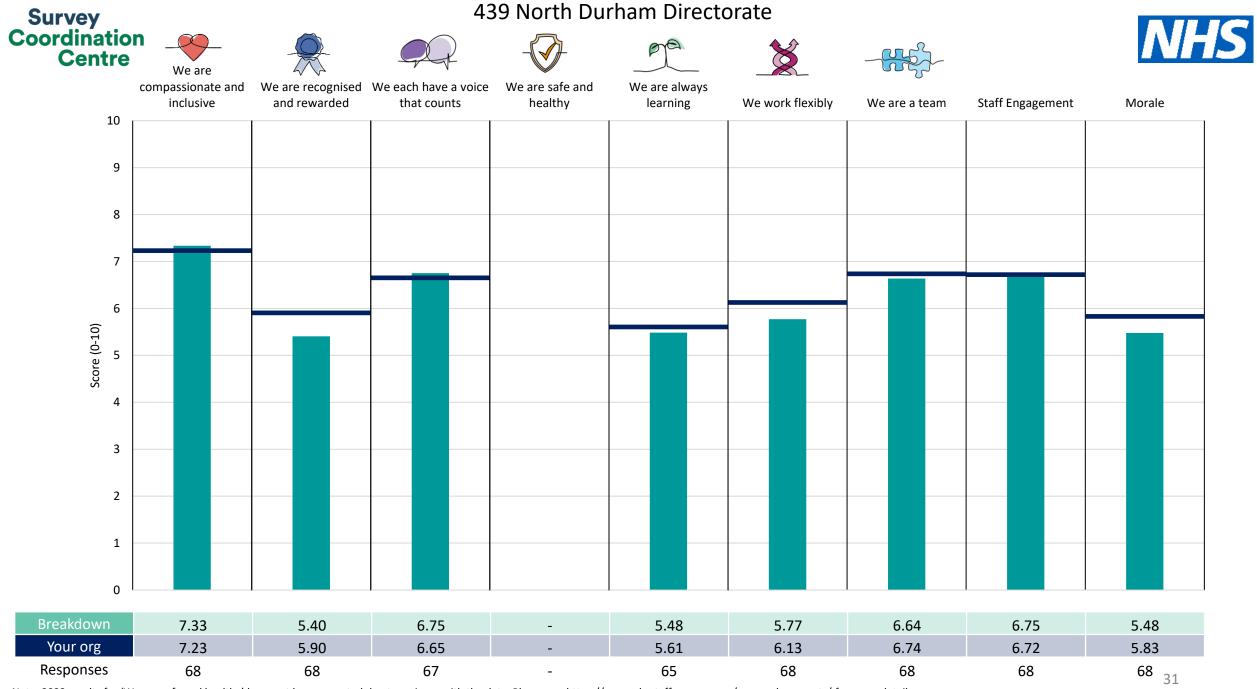

This breakdown report for County Durham and Darlington NHS Foundation Trust contains results by breakdown area for People Promise element and theme results from the 2023 NHS Staff Survey. These results are compared to the unweighted average for your organisation.

**Please note:** It is possible that there are differences between the 'Your org' scores reported in this breakdown report and those in the benchmark report. This is because the results in the benchmark report are weighted to allow for fair comparisons between organisations of a similar type. However, in this report comparisons are made within your organisation so the unweighted organisation result is a more appropriate point of comparison.

The breakdowns used in this report were provided and defined by County Durham and Darlington NHS Foundation Trust. Details of how the People Promise element and theme scores were calculated are included in the Technical Document, available to download from our results website.