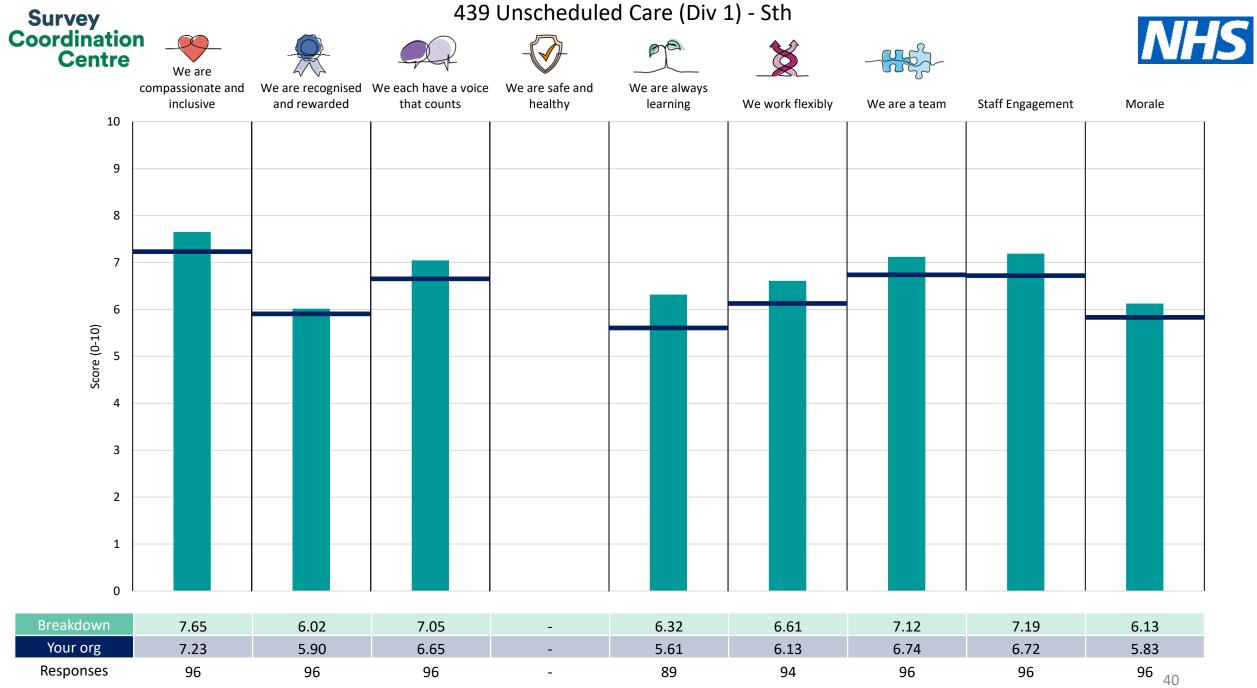

This breakdown report for County Durham and Darlington NHS Foundation Trust contains results by breakdown area for People Promise element and theme results from the 2023 NHS Staff Survey. These results are compared to the unweighted average for your organisation.

**Please note:** It is possible that there are differences between the 'Your org' scores reported in this breakdown report and those in the benchmark report. This is because the results in the benchmark report are weighted to allow for fair comparisons between organisations of a similar type. However, in this report comparisons are made within your organisation so the unweighted organisation result is a more appropriate point of comparison.

The breakdowns used in this report were provided and defined by County Durham and Darlington NHS Foundation Trust. Details of how the People Promise element and theme scores were calculated are included in the Technical Document, available to download from our results website.

! Note: when there are less than 10 responses in a group, results are suppressed to protect staff confidentiality, for some organisations this could mean that all breakdown results are suppressed.

Survey Coordination Centre