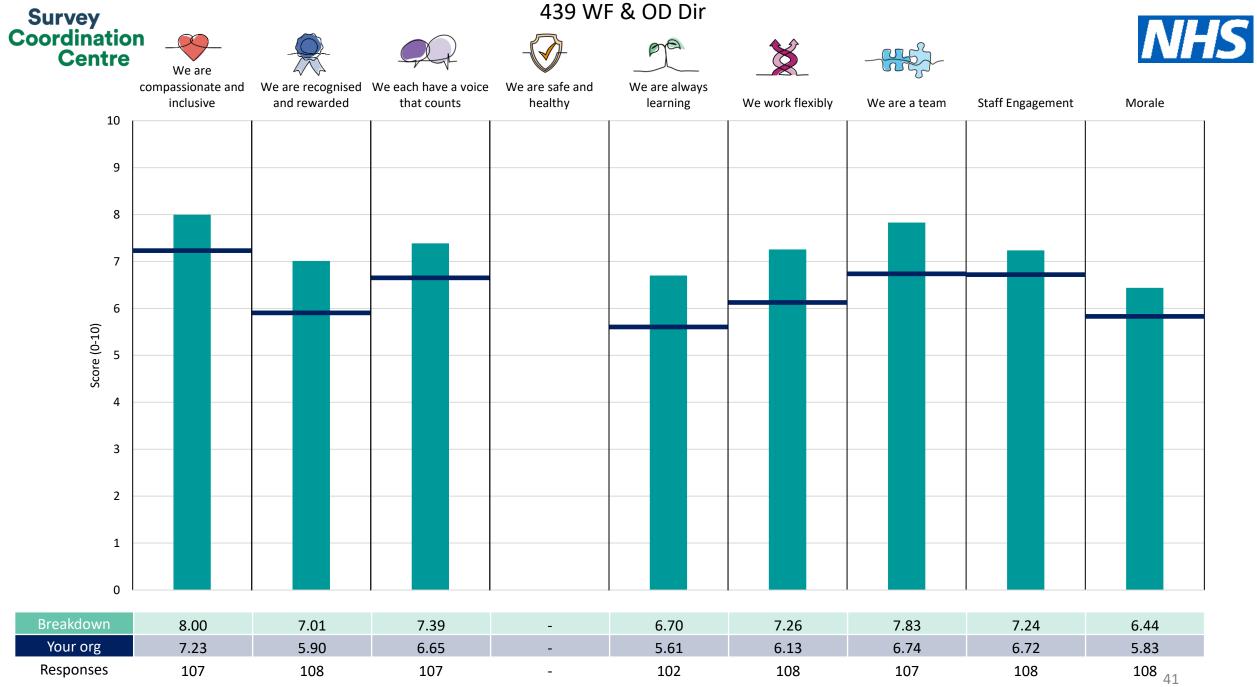

This breakdown report for County Durham and Darlington NHS Foundation Trust contains results by breakdown area for People Promise element and theme results from the 2023 NHS Staff Survey. These results are compared to the unweighted average for your organisation.

The breakdowns used in this report were provided and defined by County Durham and Darlington NHS Foundation Trust. Details of how the People Promise element and theme scores were calculated are included in the Technical Document, available to download from our results website.