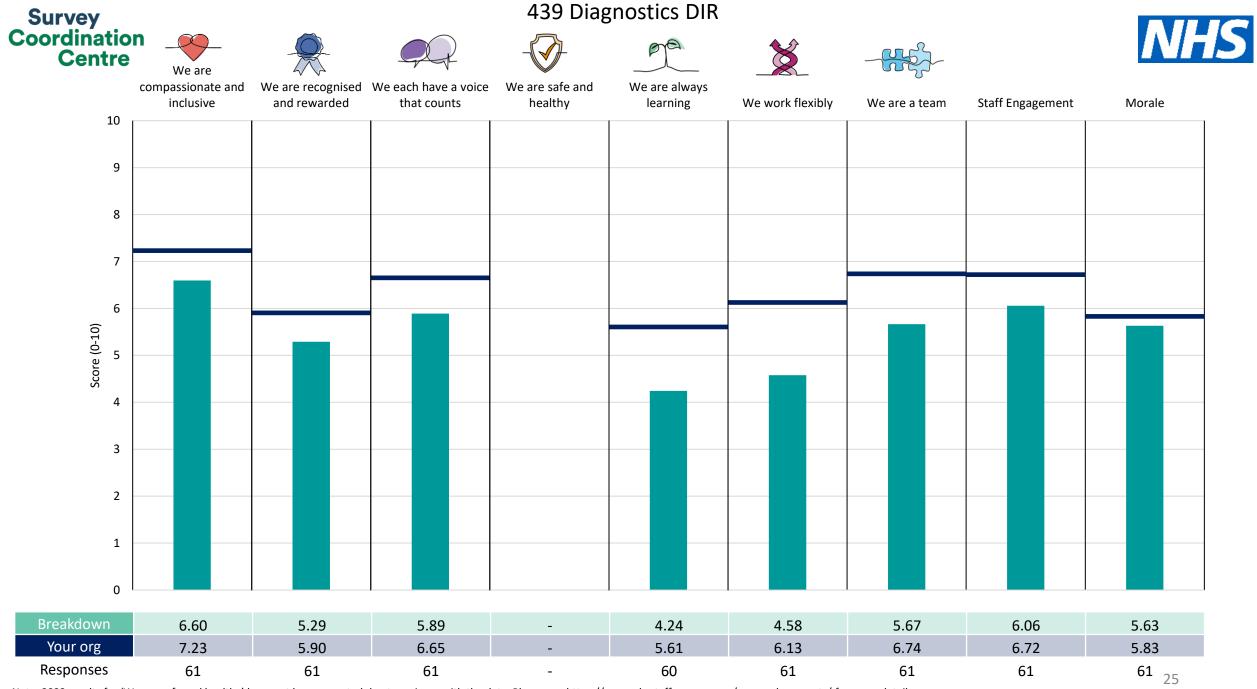

! Note: when there are less than 10 responses in a group, results are suppressed to protect staff confidentiality, for some organisations this could mean that all breakdown results are suppressed.

Survey Coordination Centre