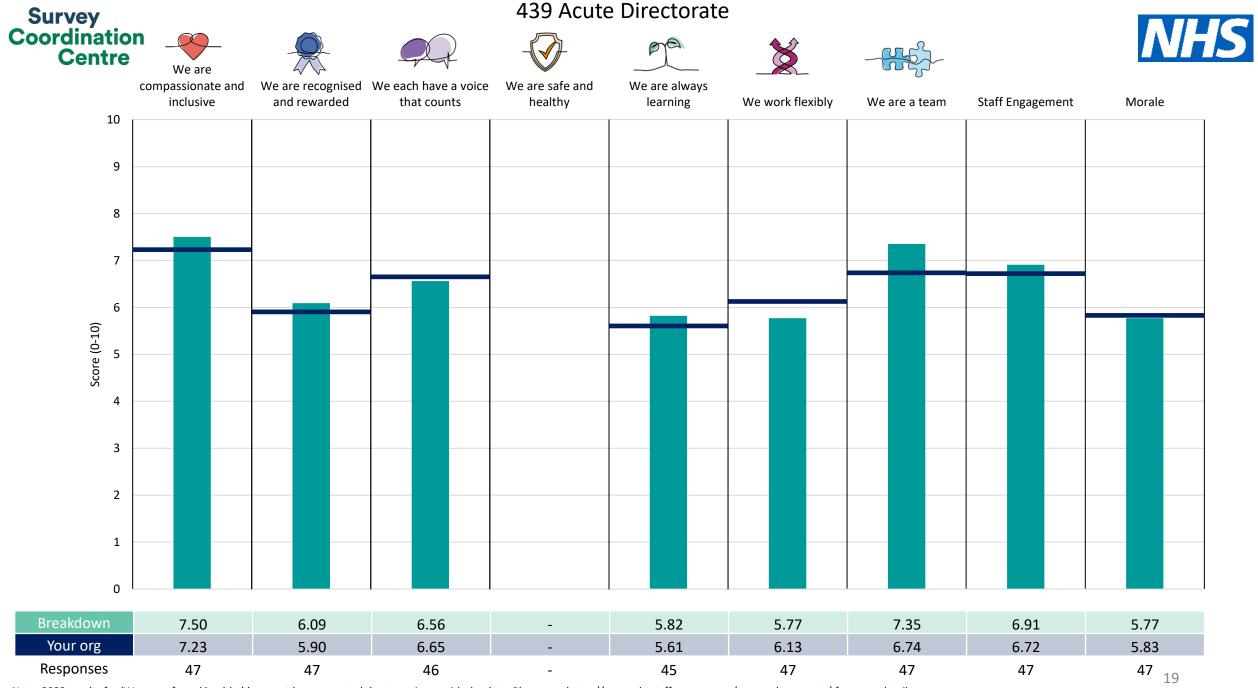

ation result is a more appropriate point of comparison.

The breakdowns used in this report were provided and defined by County Durham and Darlington NHS Foundation Trust. Details of how the People Promise element and theme scores were calculated are included in the Technical Document, available to download from our results website.



! Note: when there are less than 10 responses in a group, results are suppressed to protect staff confidentiality, for some organisations this could mean that all breakdown results are suppressed.

Survey Coordination Centre



## Breakdowns 1

County Durham and Darlington NHS Foundation Trust 2023 NHS Staff Survey

























Survey Coordination Centre



## Breakdowns 2

County Durham and Darlington NHS Foundation Trust 2023 NHS Staff Survey