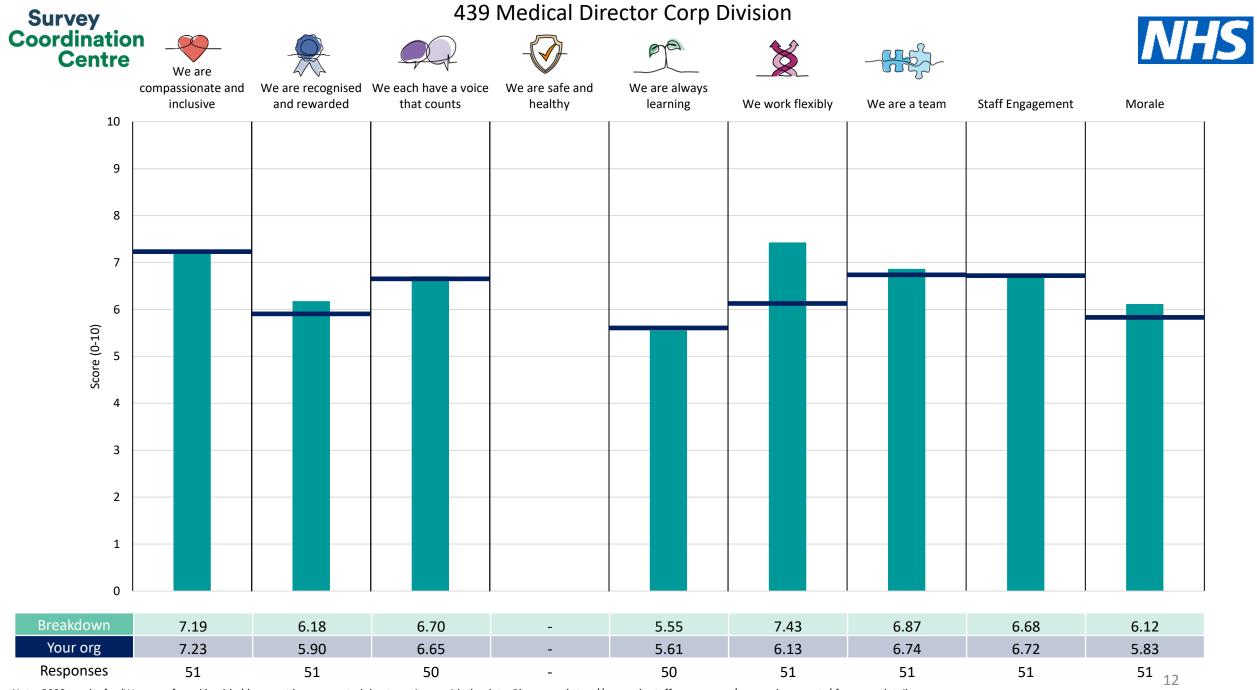

This breakdown report for County Durham and Darlington NHS Foundation Trust contains results by breakdown area for People Promise element and theme results from the 2023 NHS Staff Survey. These results are compared to the unweighted average for your organisation.

**Please note:** It is possible that there are differences between the 'Your org' scores reported in this breakdown report and those in the benchmark report. This is because the results in the benchmark report are weighted to allow for fair comparisons between organisations of a similar type. However, in this report comparisons are made within your organisation so the unweighted organisation result is a more appropriate point of comparison.

The breakdowns used in this report were provided and defined by County Durham and Darlington NHS Foundation Trust. Details of how the People Promise element and theme scores were calculated are included in the Technical Document, available to download from our results website.