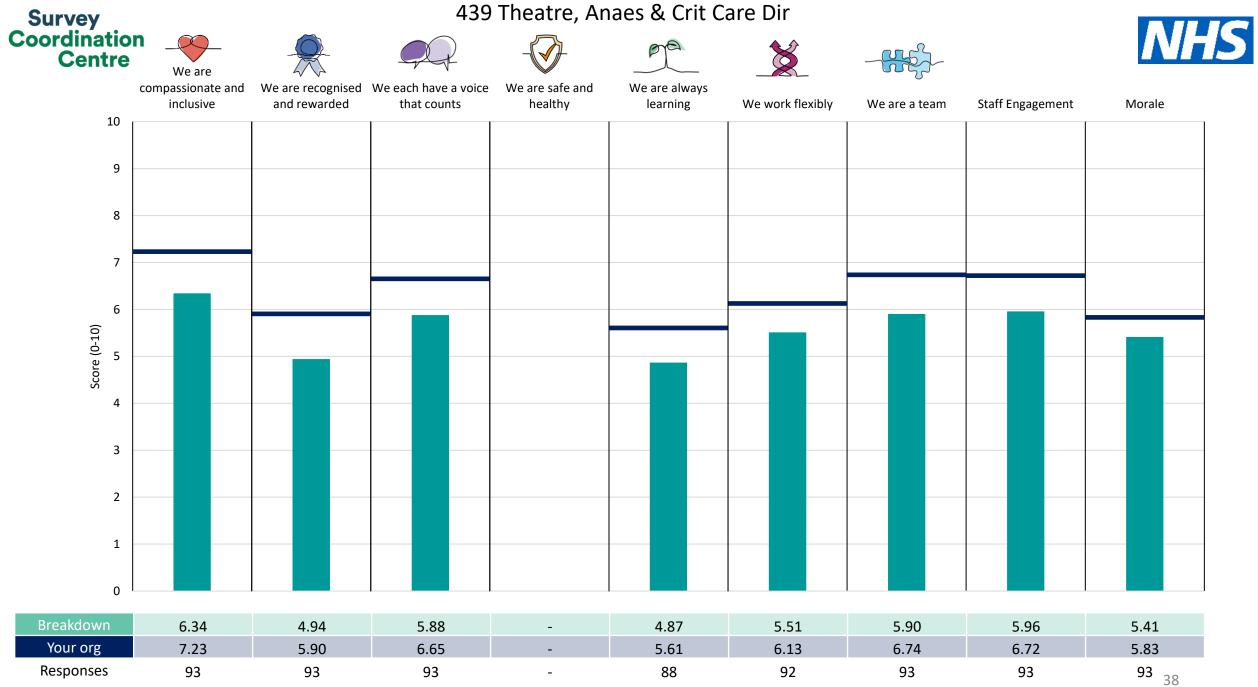

This breakdown report for County Durham and Darlington NHS Foundation Trust contains results by breakdown area for People Promise element and theme results from the 2023 NHS Staff Survey. These results are compared to the unweighted average for your organisation.

**Please note:** It is possible that there are differences between the 'Your org' scores reported in this breakdown report and those in the benchmark report. This is because the results in the benchmark report are weighted to allow for fair comparisons between organisations of a similar type. However, in this report comparisons are made within your organisation so the unweighted organisation result is a more appropriate point of comparison.

The breakdowns used in this report were provided and defined by County Durham and Darlington NHS Foundation Trust. Details of how the People Promise element and theme scores were calculated are included in the Technical Document, available to download from our results website.

! Note: when there are less than 10 responses in a group, results are suppressed to protect staff confidentiality, for some organisations this could mean that all breakdown results are suppressed.

Survey Coordination Centre