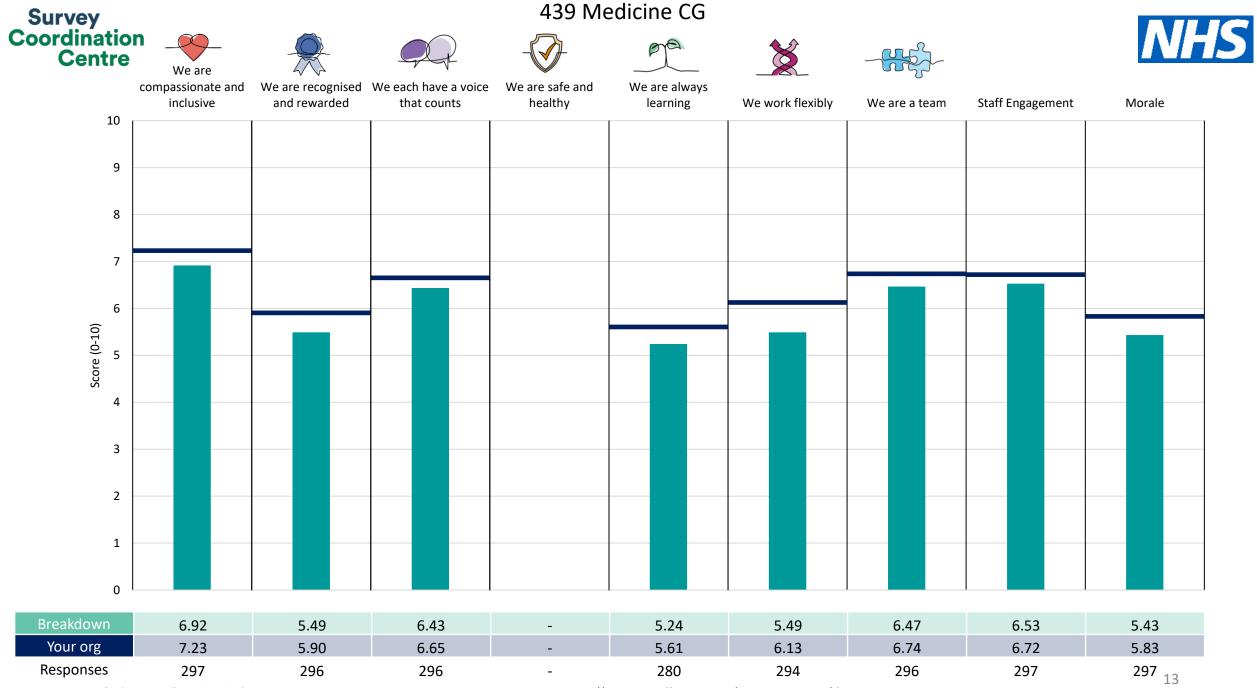

This breakdown report for County Durham and Darlington NHS Foundation Trust contains results by breakdown area for People Promise element and theme results from the 2023 NHS Staff Survey. These results are compared to the unweighted average for your organisation.

**Please note:** It is possible that there are differences between the 'Your org' scores reported in this breakdown report and those in the benchmark report. This is because the results in the benchmark report are weighted to allow for fair comparisons between organisations of a similar type. However, in this report comparisons are made within your organisation so the unweighted organisation result is a more appropriate point of comparison.

The breakdowns used in this report were provided and defined by County Durham and Darlington NHS Foundation Trust. Details of how the People Promise element and theme scores were calculated are included in the Technical Document, available to download from our results website.