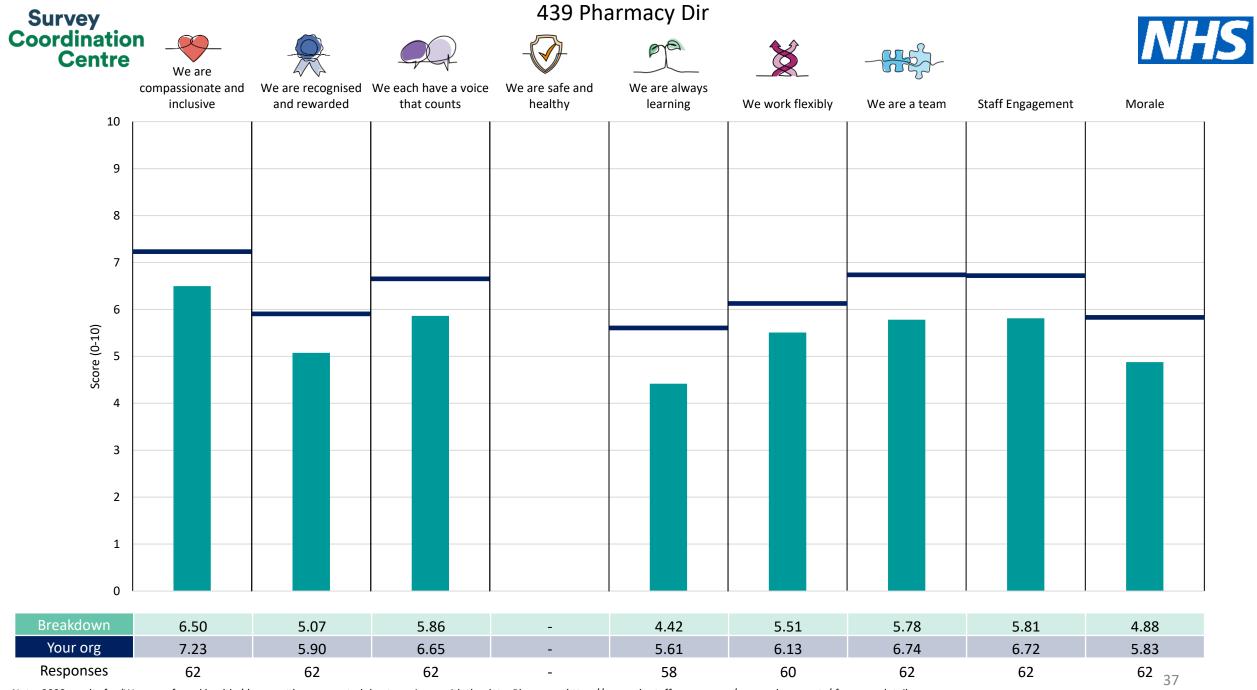

This breakdown report for County Durham and Darlington NHS Foundation Trust contains results by breakdown area for People Promise element and theme results from the 2023 NHS Staff Survey. These results are compared to the unweighted average for your organisation.

**Please note:** It is possible that there are differences between the 'Your org' scores reported in this breakdown report and those in the benchmark report. This is because the results in the benchmark report are weighted to allow for fair comparisons between organisations of a similar type. However, in this report comparisons are made within your organisation so the unweighted organisation result is a more appropriate point of comparison.

The breakdowns used in this report were provided and defined by County Durham and Darlington NHS Foundation Trust. Details of how the People Promise element and theme scores were calculated are included in the Technical Document, available to download from our results website.

! Note: when there are less than 10 responses in a group, results are suppressed to protect staff confidentiality, for some organisations this could mean that all breakdown results are suppressed.

Survey Coordination Centre