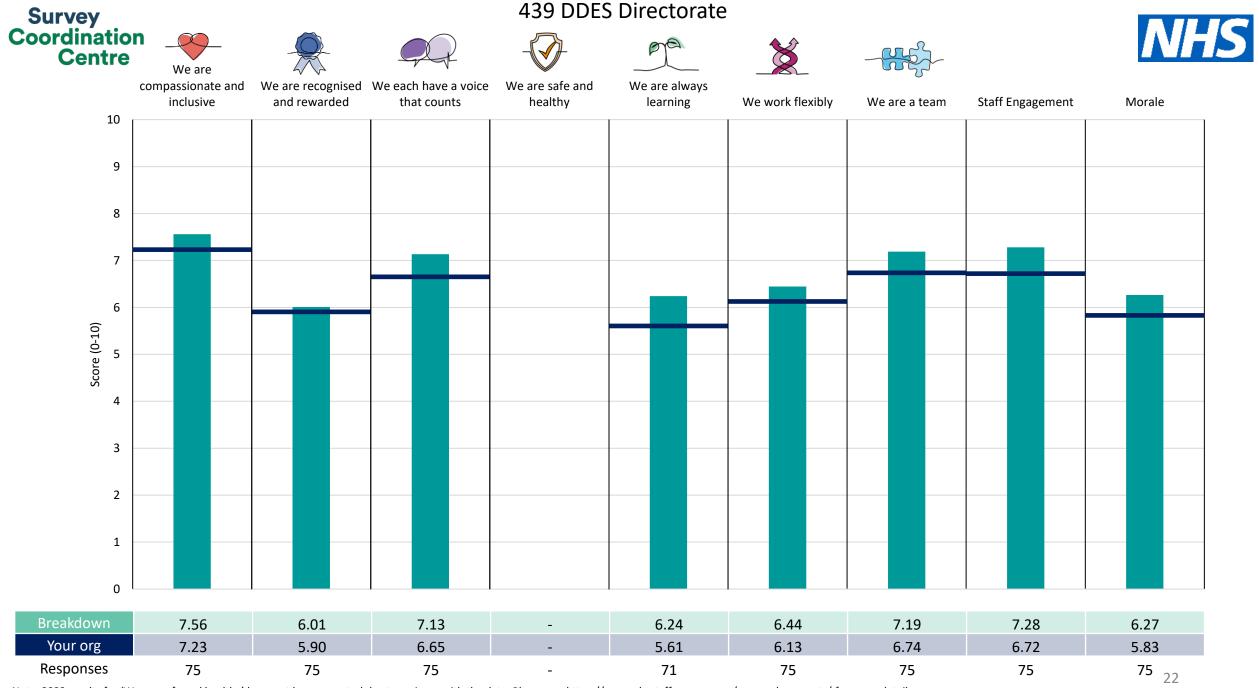

! Note: when there are less than 10 responses in a group, results are suppressed to protect staff confidentiality, for some organisations this could mean that all breakdown results are suppressed.

Survey Coordination Centre