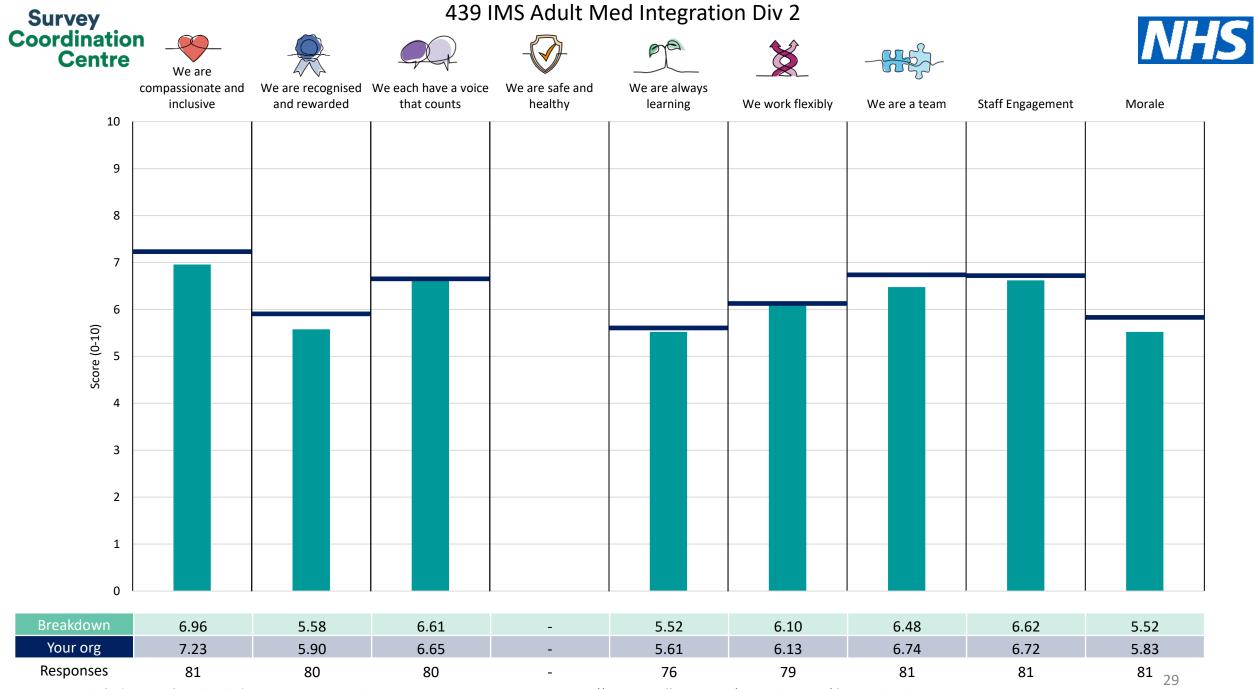

This breakdown report for County Durham and Darlington NHS Foundation Trust contains results by breakdown area for People Promise element and theme results from the 2023 NHS Staff Survey. These results are compared to the unweighted average for your organisation.

**Please note:** It is possible that there are differences between the 'Your org' scores reported in this breakdown report and those in the benchmark report. This is because the results in the benchmark report are weighted to allow for fair comparisons between organisations of a similar type. However, in this report comparisons are made within your organisation so the unweighted organisation result is a more appropriate point of comparison.

The breakdowns used in this report were provided and defined by County Durham and Darlington NHS Foundation Trust. Details of how the People Promise element and theme scores were calculated are included in the Technical Document, available to download from our results website.