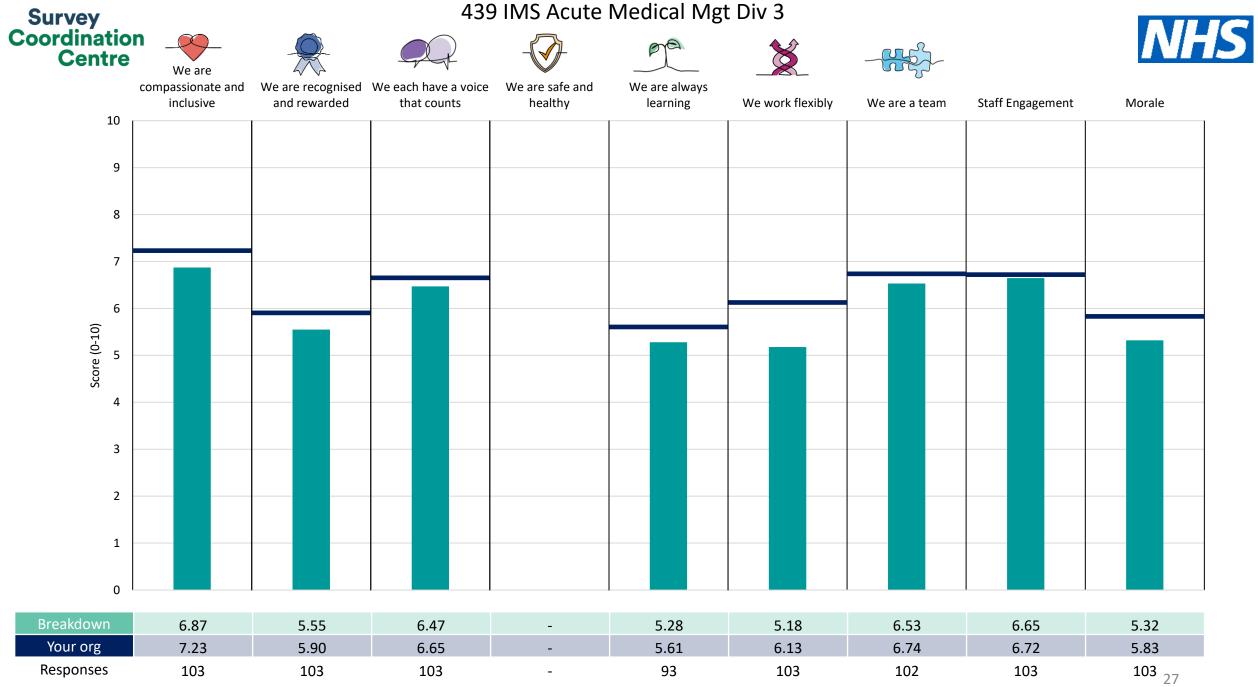

This breakdown report for County Durham and Darlington NHS Foundation Trust contains results by breakdown area for People Promise element and theme results from the 2023 NHS Staff Survey. These results are compared to the unweighted average for your organisation.

**Please note:** It is possible that there are differences between the 'Your org' scores reported in this breakdown report and those in the benchmark report. This is because the results in the benchmark report are weighted to allow for fair comparisons between organisations of a similar type. However, in this report comparisons are made within your organisation so the unweighted organisation result is a more appropriate point of comparison.

The breakdowns used in this report were provided and defined by County Durham and Darlington NHS Foundation Trust. Details of how the People Promise element and theme scores were calculated are included in the Technical Document, available to download from our results website.