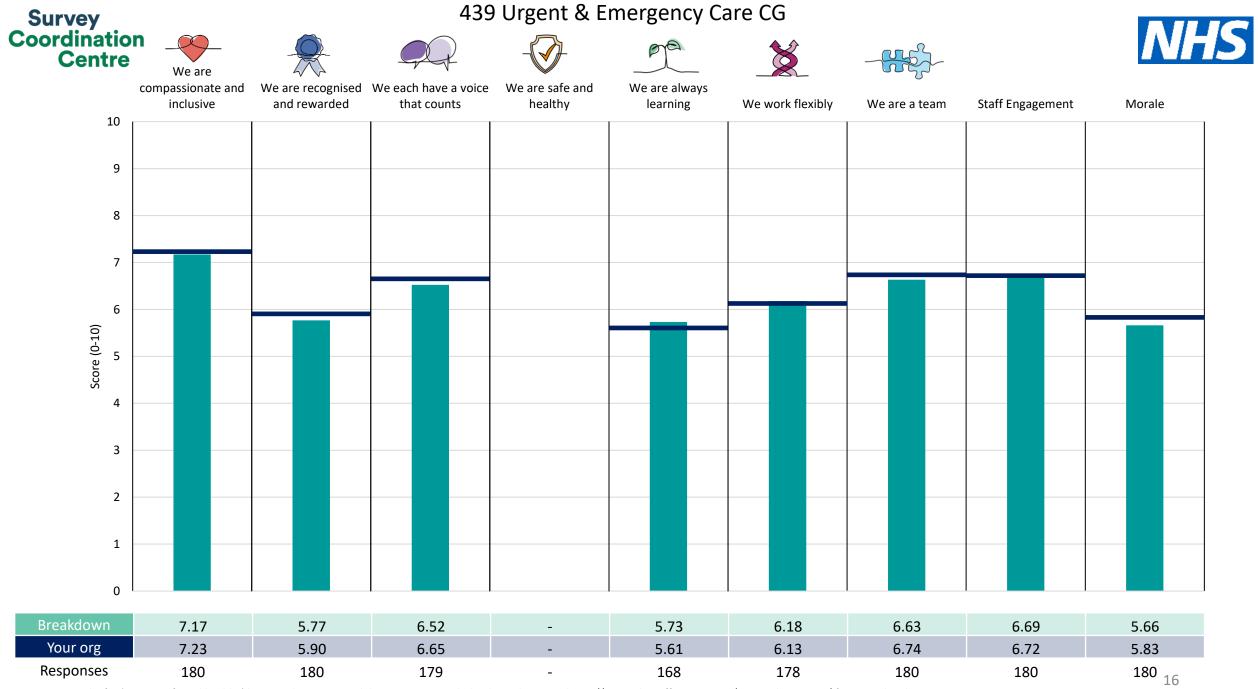

nisations of a similar type. However, in this report comparisons are made within your organisation so the unweighted organisation result is a more appropriate point of comparison.

The breakdowns used in this report were provided and defined by County Durham and Darlington NHS Foundation Trust. Details of how the People Promise element and theme scores were calculated are included in the Technical Document, available to download from our results website.



! Note: when there are less than 10 responses in a group, results are suppressed to protect staff confidentiality, for some organisations this could mean that all breakdown results are suppressed.

Survey Coordination Centre



## Breakdowns 1

County Durham and Darlington NHS Foundation Trust 2023 NHS Staff Survey

























Survey Coordination Centre



## Breakdowns 2

County Durham and Darlington NHS Foundation Trust 2023 NHS Staff Survey