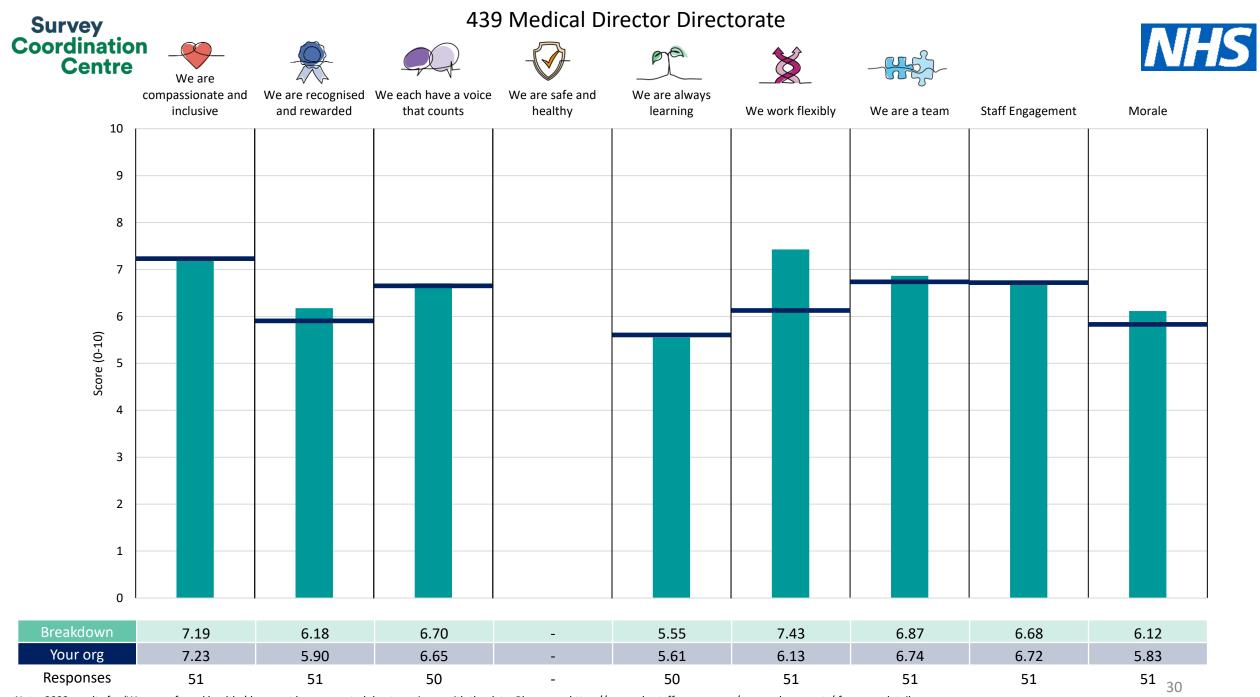

This breakdown report for County Durham and Darlington NHS Foundation Trust contains results by breakdown area for People Promise element and theme results from the 2023 NHS Staff Survey. These results are compared to the unweighted average for your organisation.

**Please note:** It is possible that there are differences between the 'Your org' scores reported in this breakdown report and those in the benchmark report. This is because the results in the benchmark report are weighted to allow for fair comparisons between organisations of a similar type. However, in this report comparisons are made within your organisation so the unweighted organisation result is a more appropriate point of comparison.

The breakdowns used in this report were provided and defined by County Durham and Darlington NHS Foundation Trust. Details of how the People Promise element and theme scores were calculated are included in the Technical Document, available to download from our results website.