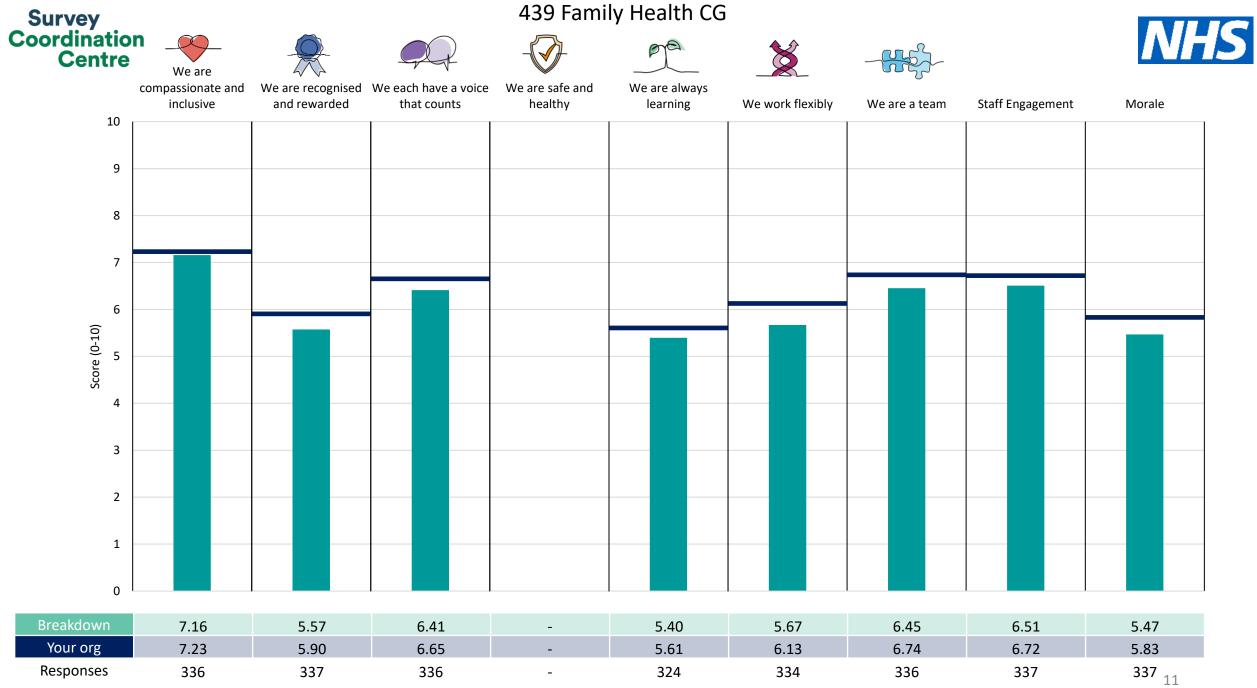

This breakdown report for County Durham and Darlington NHS Foundation Trust contains results by breakdown area for People Promise element and theme results from the 2023 NHS Staff Survey. These results are compared to the unweighted average for your organisation.

**Please note:** It is possible that there are differences between the 'Your org' scores reported in this breakdown report and those in the benchmark report. This is because the results in the benchmark report are weighted to allow for fair comparisons between organisations of a similar type. However, in this report comparisons are made within your organisation so the unweighted organisation result is a more appropriate point of comparison.

The breakdowns used in this report were provided and defined by County Durham and Darlington NHS Foundation Trust. Details of how the People Promise element and theme scores were calculated are included in the Technical Document, available to download from our results website.