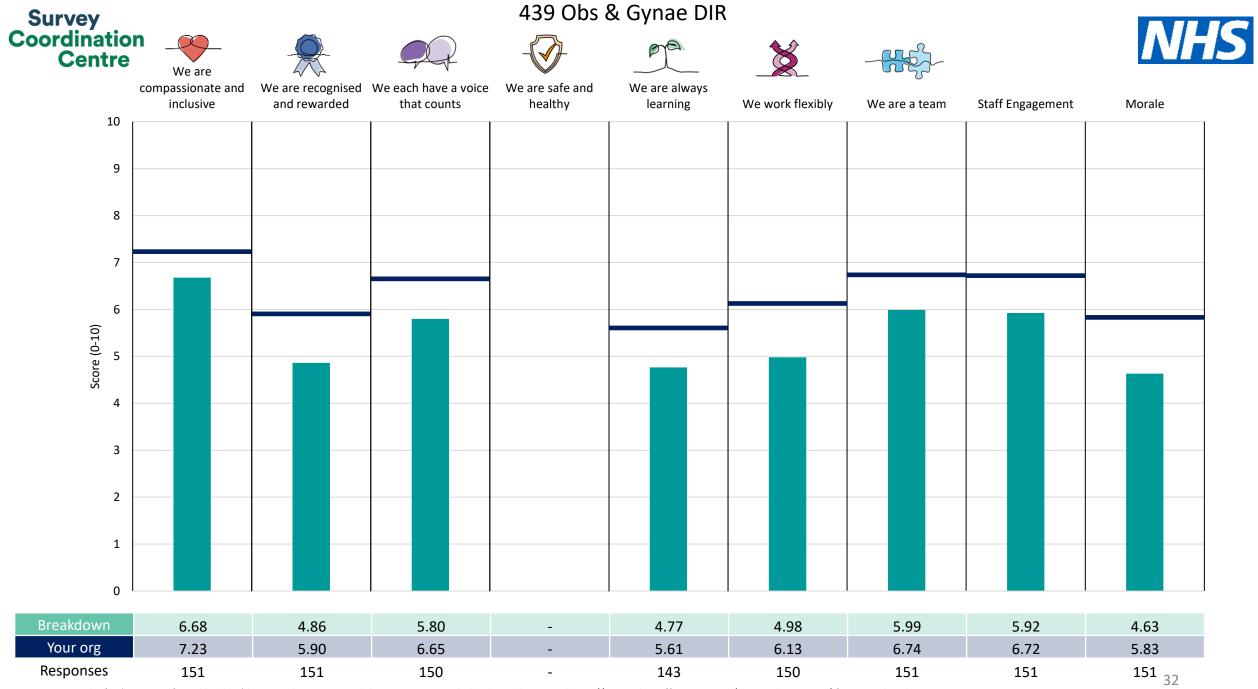

This breakdown report for County Durham and Darlington NHS Foundation Trust contains results by breakdown area for People Promise element and theme results from the 2023 NHS Staff Survey. These results are compared to the unweighted average for your organisation.

**Please note:** It is possible that there are differences between the 'Your org' scores reported in this breakdown report and those in the benchmark report. This is because the results in the benchmark report are weighted to allow for fair comparisons between organisations of a similar type. However, in this report comparisons are made within your organisation so the unweighted organisation result is a more appropriate point of comparison.

The breakdowns used in this report were provided and defined by County Durham and Darlington NHS Foundation Trust. Details of how the People Promise element and theme scores were calculated are included in the Technical Document, available to download from our results website.