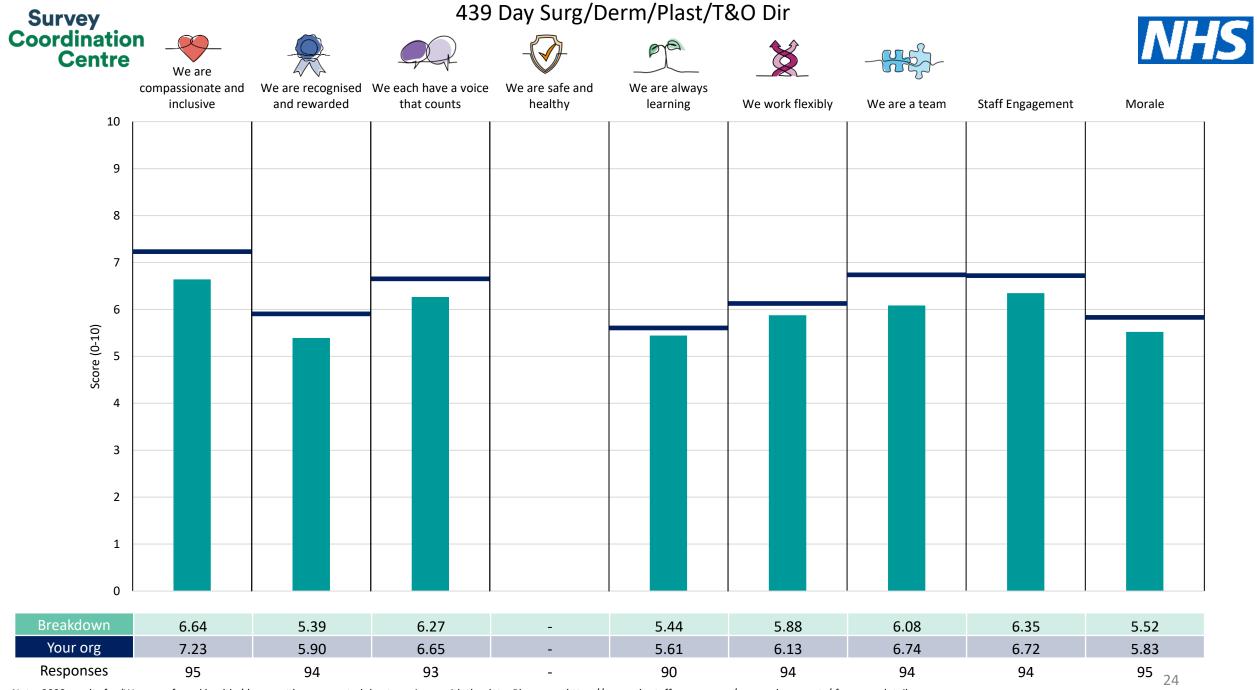

! Note: when there are less than 10 responses in a group, results are suppressed to protect staff confidentiality, for some organisations this could mean that all breakdown results are suppressed.

Survey Coordination Centre