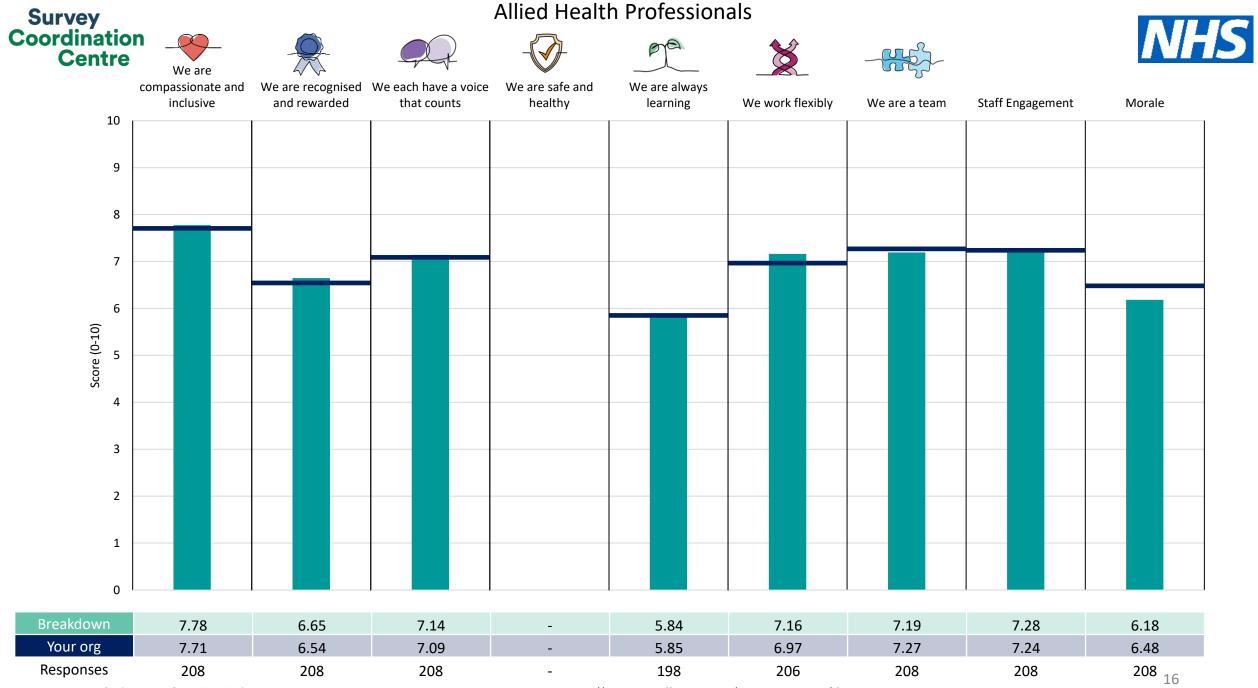

This breakdown report for South West Yorkshire Partnership NHS Foundation Trust contains results by breakdown area for People Promise element and theme results from the 2023 NHS Staff Survey. These results are compared to the unweighted average for your organisation.

The breakdowns used in this report were provided and defined by South West Yorkshire Partnership NHS Foundation Trust. Details of how the People Promise element and theme scores were calculated are included in the Technical Document, available to download from our results website.

! Note: when there are less than 10 responses in a group, results are suppressed to protect staff confidentiality, for some organisations this could mean that all breakdown results are suppressed.

Survey Coordination Centre