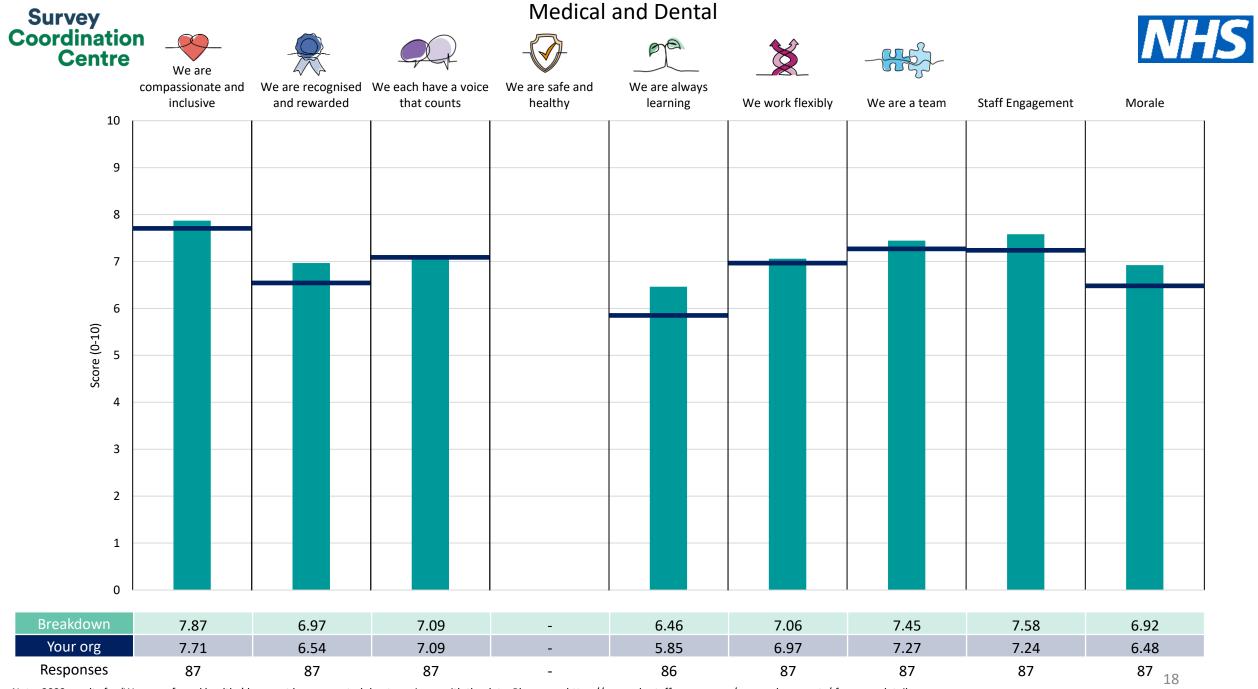

This breakdown report for South West Yorkshire Partnership NHS Foundation Trust contains results by breakdown area for People Promise element and theme results from the 2023 NHS Staff Survey. These results are compared to the unweighted average for your organisation.

The breakdowns used in this report were provided and defined by South West Yorkshire Partnership NHS Foundation Trust. Details of how the People Promise element and theme scores were calculated are included in the Technical Document, available to download from our results website.

! Note: when there are less than 10 responses in a group, results are suppressed to protect staff confidentiality, for some organisations this could mean that all breakdown results are suppressed.

Survey Coordination Centre