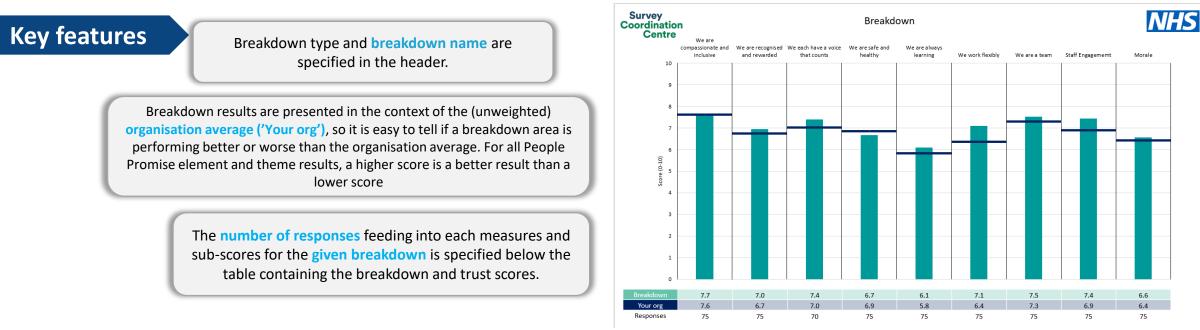

This breakdown report for South West Yorkshire Partnership NHS Foundation Trust contains results by breakdown area for People Promise element and theme results from the 2023 NHS Staff Survey. These results are compared to the unweighted average for your organisation.

**Please note:** It is possible that there are differences between the 'Your org' scores reported in this breakdown report and those in the benchmark report. This is because the results in the benchmark report are weighted to allow for fair comparisons between organisations of a similar type. However, in this report comparisons are made within your organisation so the unweighted organisation result is a more appropriate point of comparison.

The breakdowns used in this report were provided and defined by South West Yorkshire Partnership NHS Foundation Trust. Details of how the People Promise element and theme scores were calculated are included in the Technical Document, available to download from our results website.

! Note: when there are less than 10 responses in a group, results are suppressed to protect staff confidentiality, for some organisations this could mean that all breakdown results are suppressed.

Survey Coordination Centre