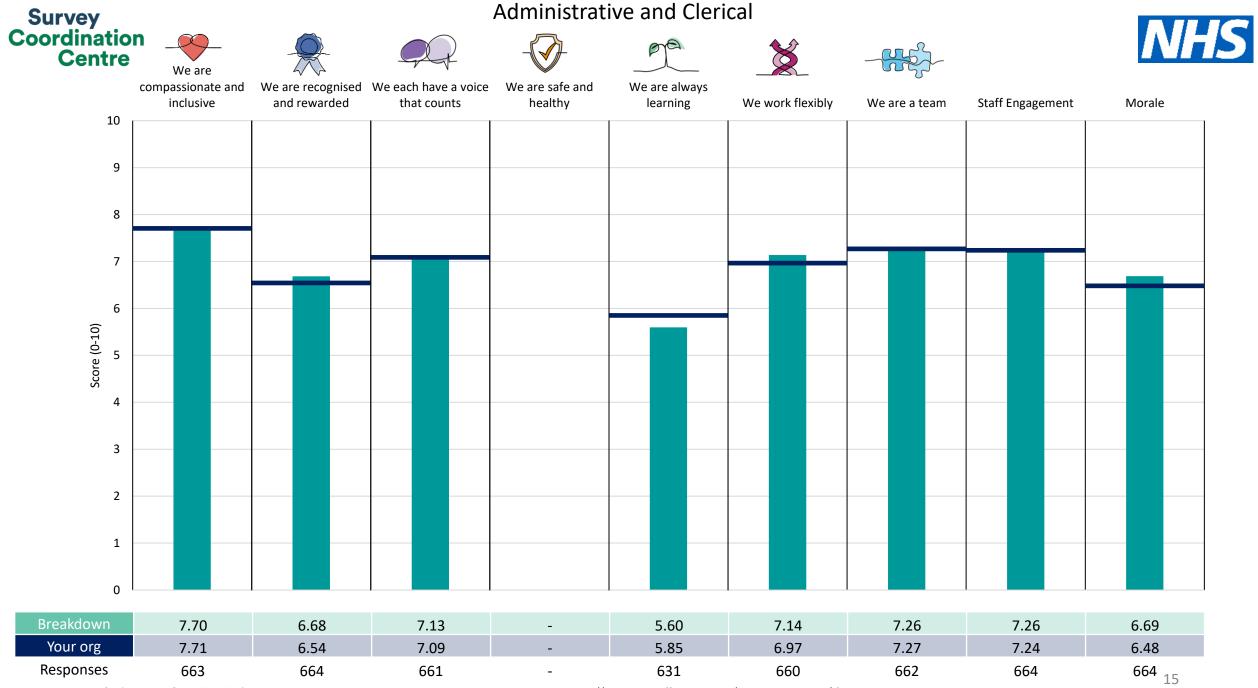

This breakdown report for South West Yorkshire Partnership NHS Foundation Trust contains results by breakdown area for People Promise element and theme results from the 2023 NHS Staff Survey. These results are compared to the unweighted average for your organisation.

The breakdowns used in this report were provided and defined by South West Yorkshire Partnership NHS Foundation Trust. Details of how the People Promise element and theme scores were calculated are included in the Technical Document, available to download from our results website.

! Note: when there are less than 10 responses in a group, results are suppressed to protect staff confidentiality, for some organisations this could mean that all breakdown results are suppressed.

Survey Coordination Centre