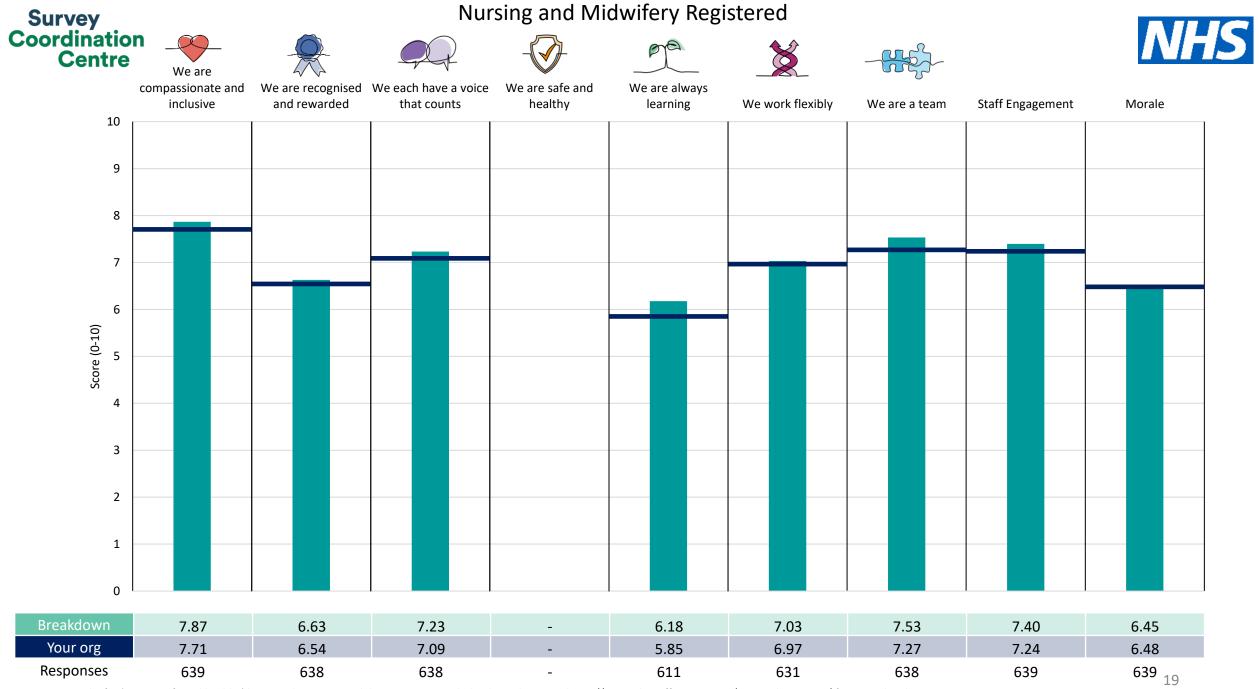

The breakdowns used in this report were provided and defined by South West Yorkshire Partnership NHS Foundation Trust. Details of how the People Promise element and theme scores were calculated are included in the Technical Document, available to download from our results website.

## Breakdowns 1

South West Yorkshire Partnership NHS Foundation Trust 2023 NHS Staff Survey

Survey Coordination Centre