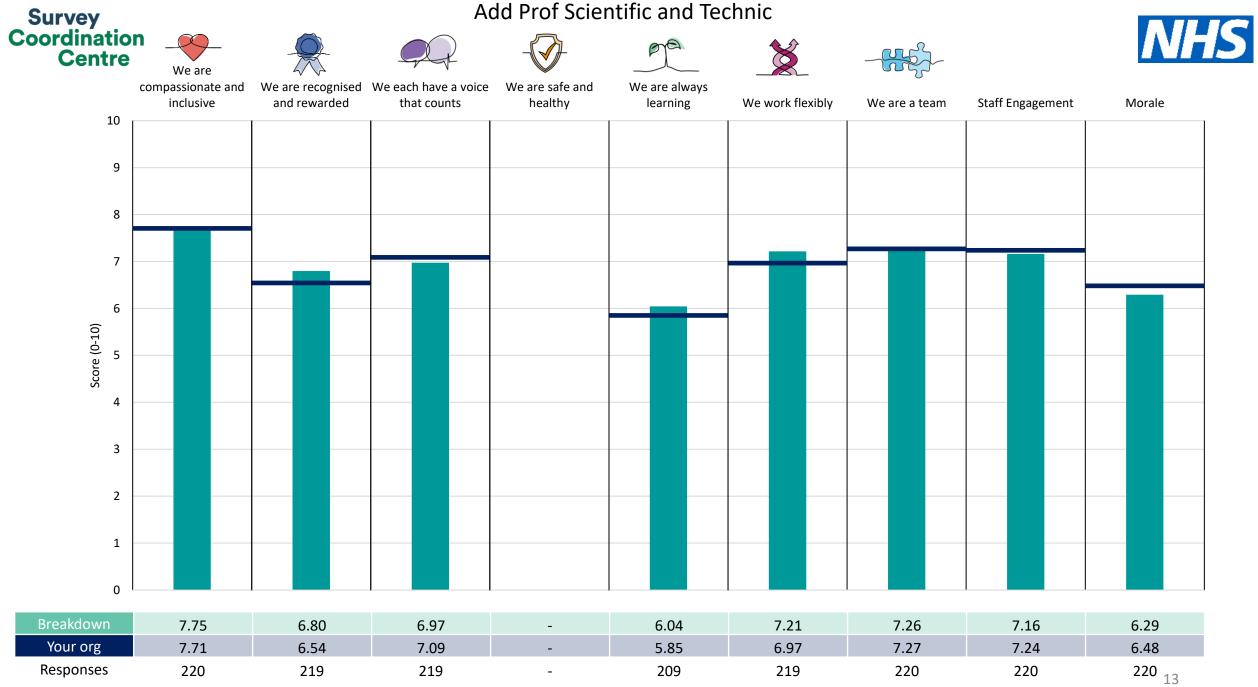

## Breakdowns 2

South West Yorkshire Partnership NHS Foundation Trust 2023 NHS Staff Survey