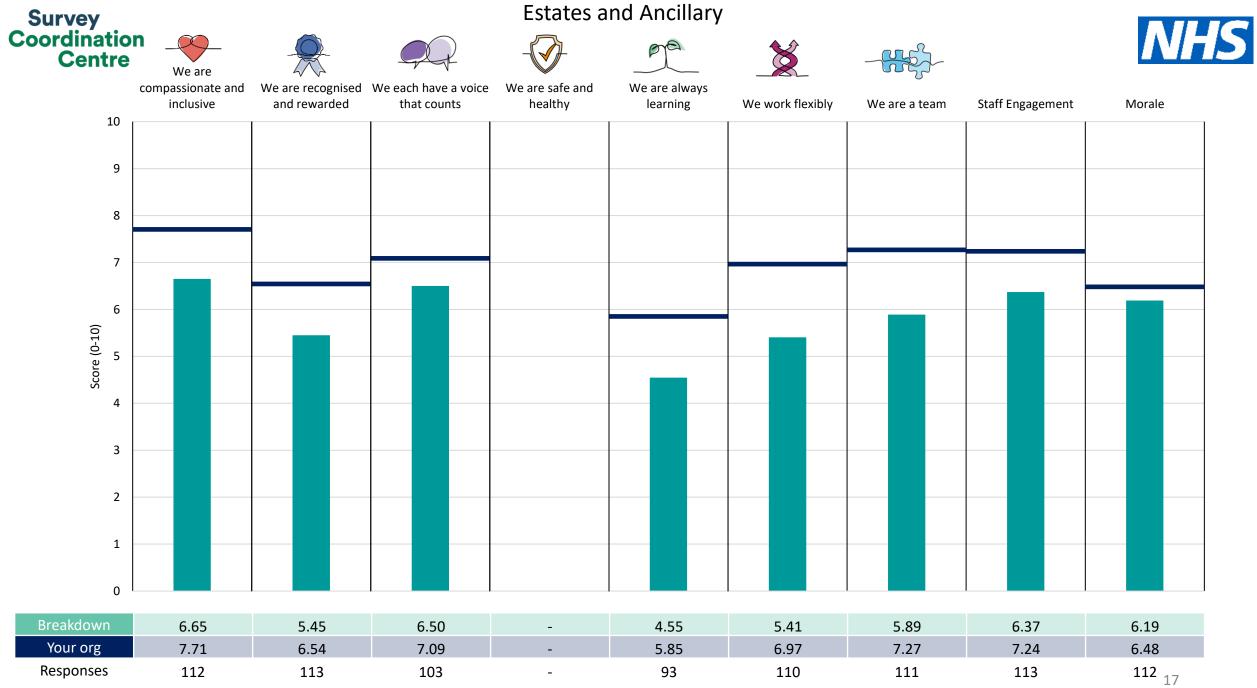

This breakdown report for South West Yorkshire Partnership NHS Foundation Trust contains results by breakdown area for People Promise element and theme results from the 2023 NHS Staff Survey. These results are compared to the unweighted average for your organisation.

The breakdowns used in this report were provided and defined by South West Yorkshire Partnership NHS Foundation Trust. Details of how the People Promise element and theme scores were calculated are included in the Technical Document, available to download from our results website.

! Note: when there are less than 10 responses in a group, results are suppressed to protect staff confidentiality, for some organisations this could mean that all breakdown results are suppressed.

Survey Coordination Centre