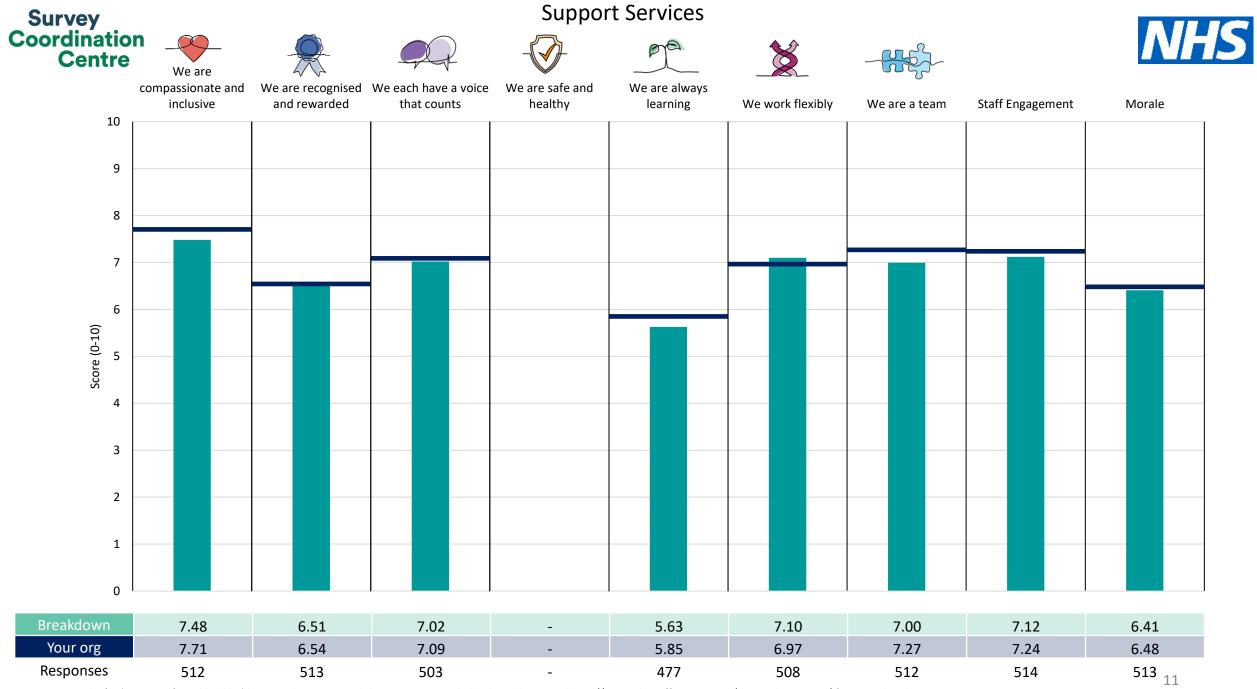

## Breakdowns 1

South West Yorkshire Partnership NHS Foundation Trust 2023 NHS Staff Survey

Survey Coordination Centre