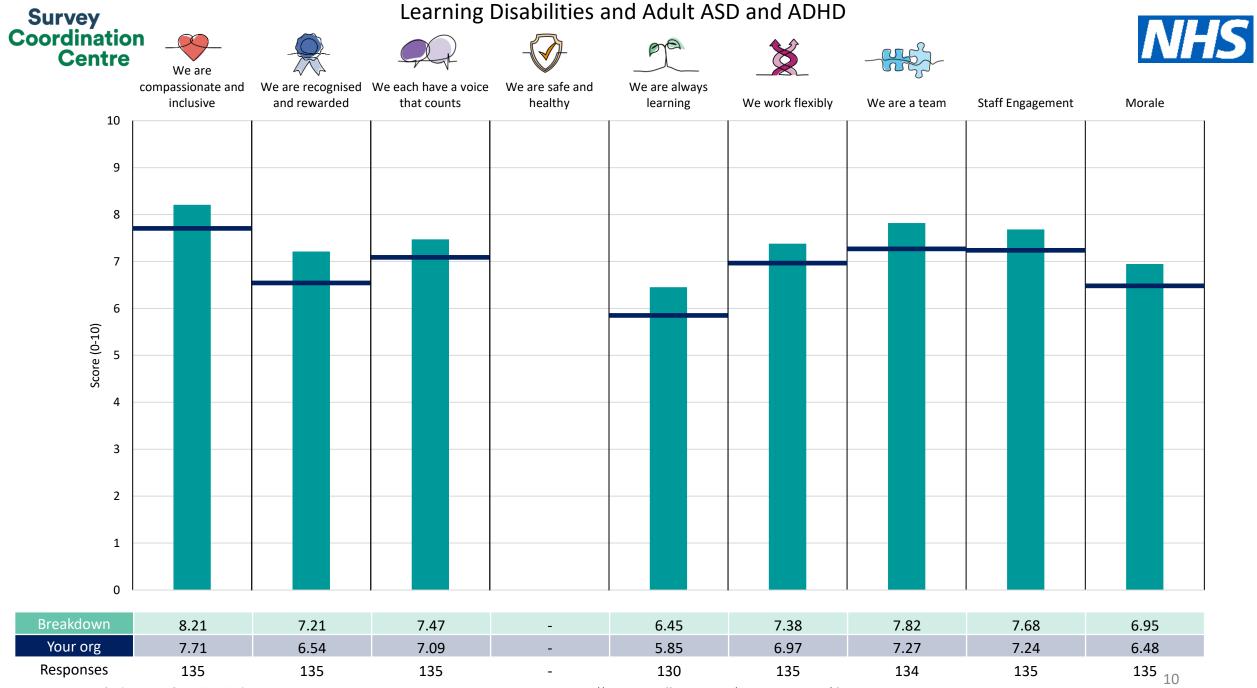

## Breakdowns 1

South West Yorkshire Partnership NHS Foundation Trust 2023 NHS Staff Survey

Survey Coordination Centre