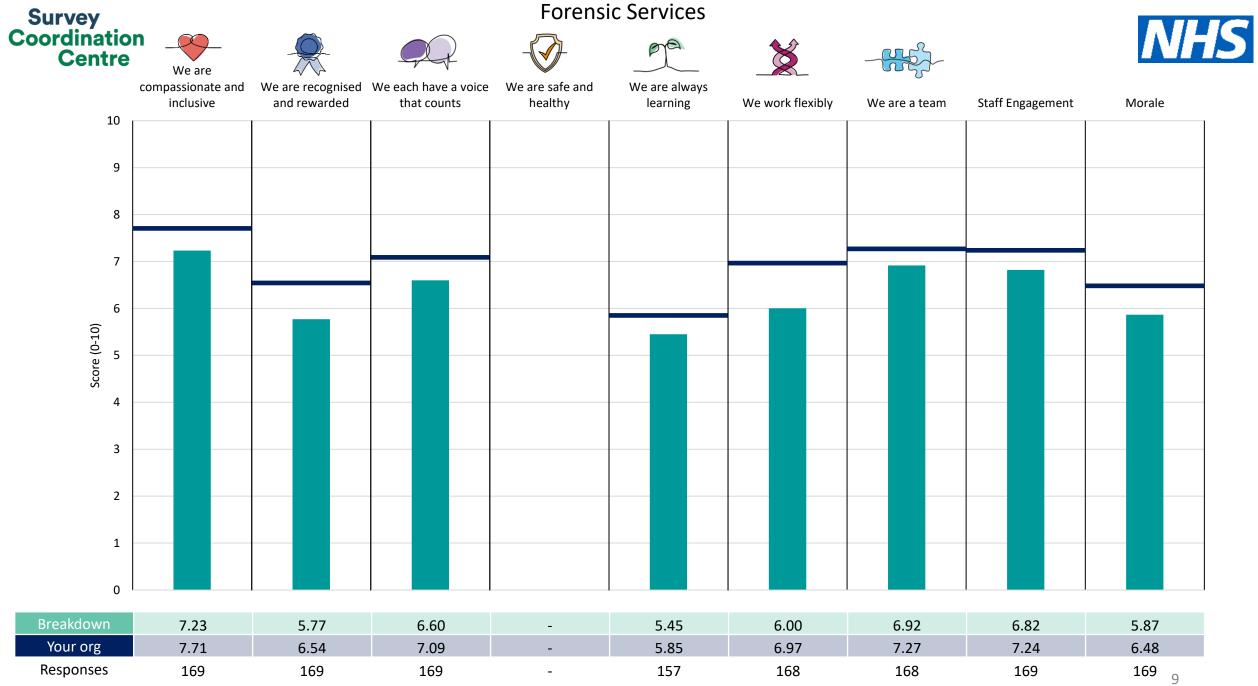

## Breakdowns 1

South West Yorkshire Partnership NHS Foundation Trust 2023 NHS Staff Survey

Survey Coordination Centre