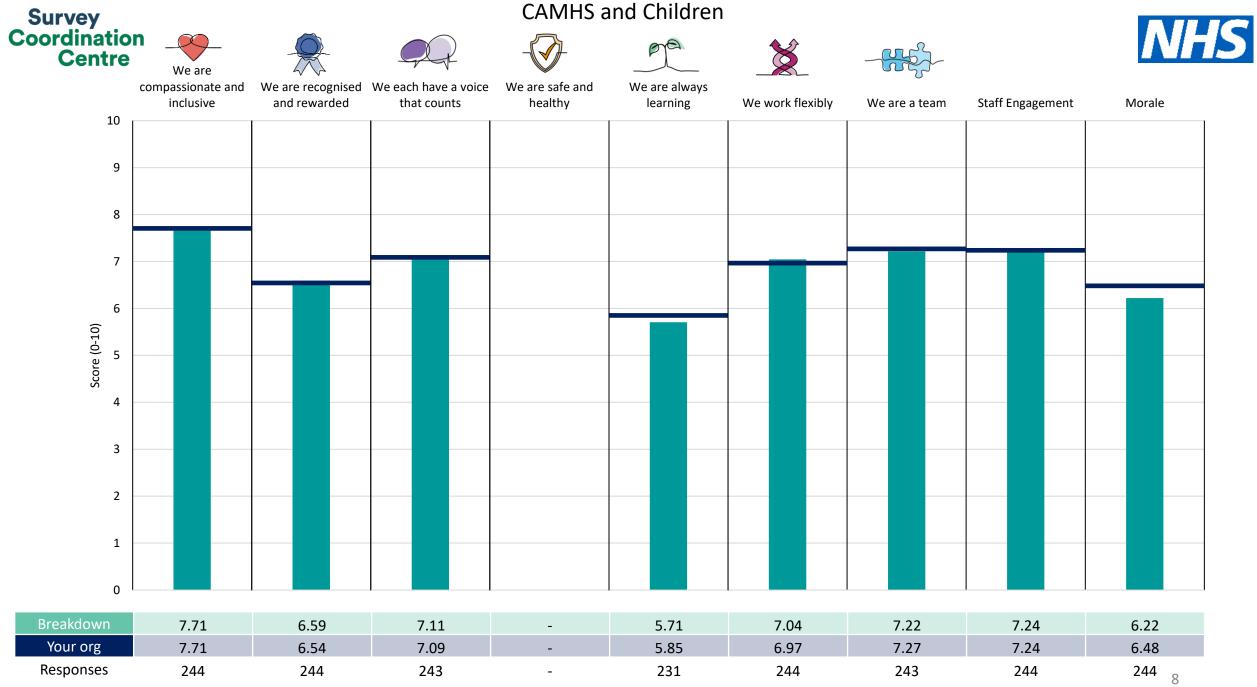

| Adult and Older People MH                    | 6  |
|----------------------------------------------|----|
| Barnsley Integrated Services                 | 7  |
| CAMHS and Children                           | 8  |
| Forensic Services                            | 9  |
| Learning Disabilities and Adult ASD and ADHD | 10 |
| Support Services                             | 11 |