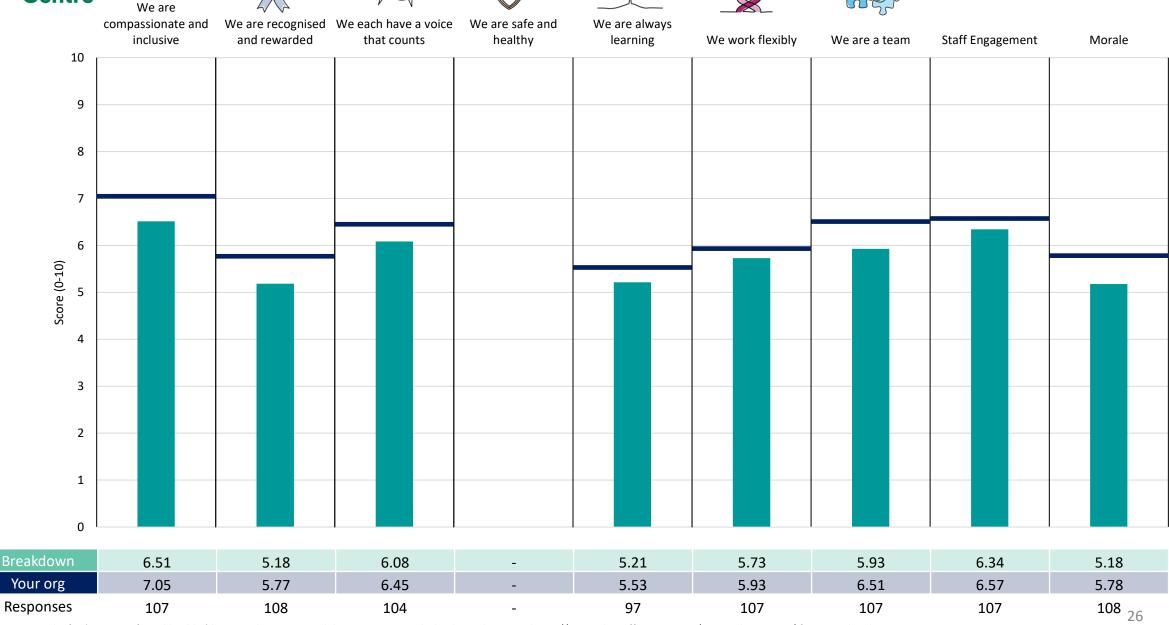

### **Clinical Support Services**

### **Key features**

Breakdown type and breakdown name are specified in the header.

Breakdown results are presented in the context of the (unweighted) organisation average ('Your org'), so it is easy to tell if a breakdown area is performing better or worse than the organisation average. For all People Promise element and theme results, a higher score is a better result than a lower score

The number of responses feeding into each measures and sub-scores for the given breakdown is specified below the table containing the breakdown and trust scores.

! Note: when there are less than 10 responses in a group, results are suppressed to protect staff confidentiality, for some organisations this could mean that all breakdown results are suppressed.