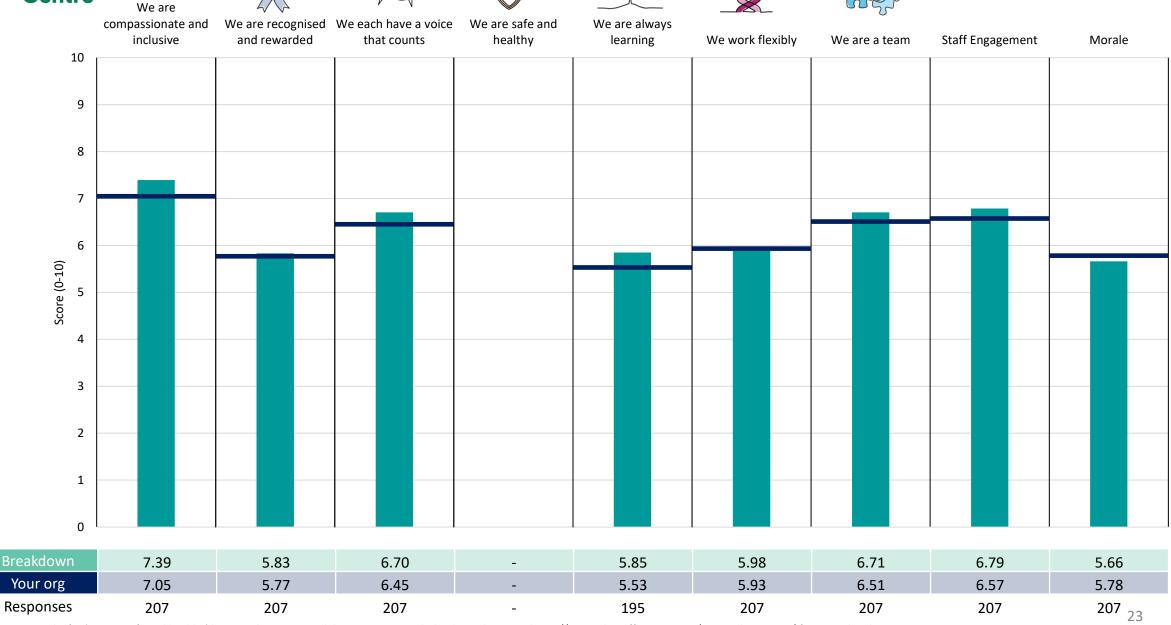

#### **Acute Care Division**

### **Key features**

Breakdown type and breakdown name are specified in the header.

Breakdown results are presented in the context of the (unweighted) organisation average ('Your org'), so it is easy to tell if a breakdown area is performing better or worse than the organisation average. For all People Promise element and theme results, a higher score is a better result than a lower score

The number of responses feeding into each measures and sub-scores for the given breakdown is specified below the table containing the breakdown and trust scores.

! Note: when there are less than 10 responses in a group, results are suppressed to protect staff confidentiality, for some organisations this could mean that all breakdown results are suppressed.