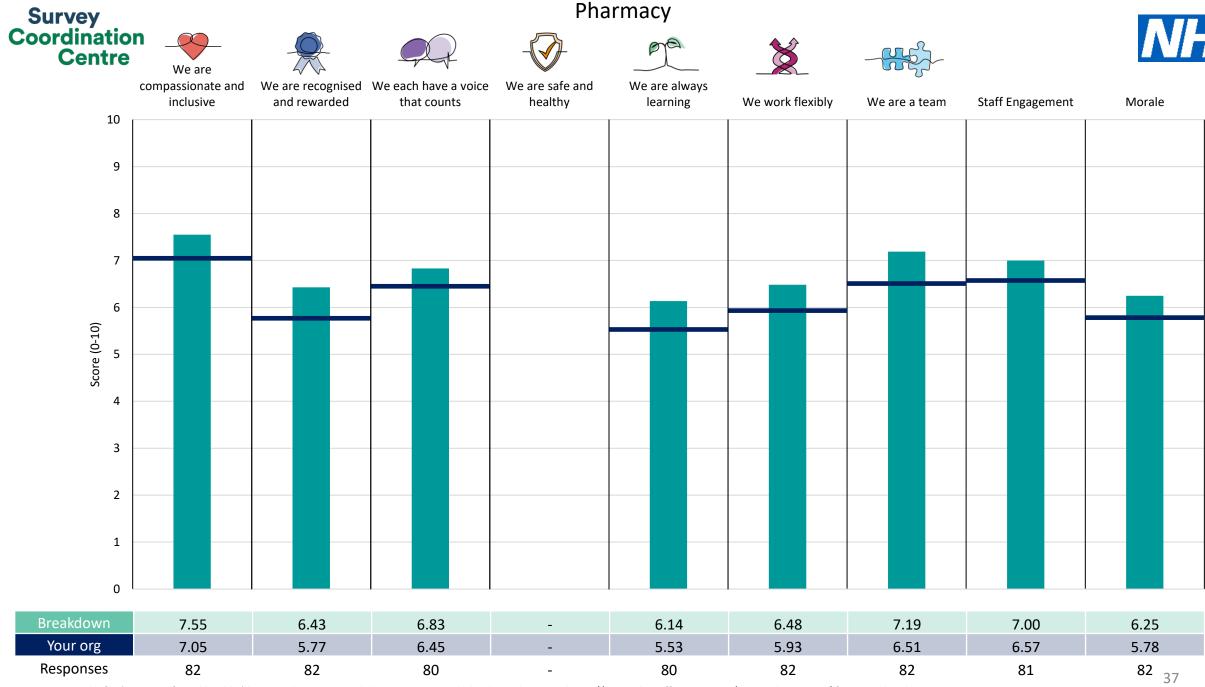

#### Research Funds





















### Womens & Childrens





















### Workforce & Organisational Dev

























### **Breakdowns 2**

Mid Yorkshire Teaching NHS Trust 2023 NHS Staff Survey

#### **Acute Care**





















### **Adult Community Services**













### Cardiology













#### **Childrens Services**















### Elderly













### **Emergency Medicine**













### Facilities





















### Gastroenterology











### **General Surgery**













#### **Medical Education**





















### Medical Physics























































### Outpatients























### **Pharmacy**



















### Radiology

















### Respiratory

































### Stroke, Spinal & Neuro Rehab























































### Trauma & Orthopaedics













#### **Womens Services**