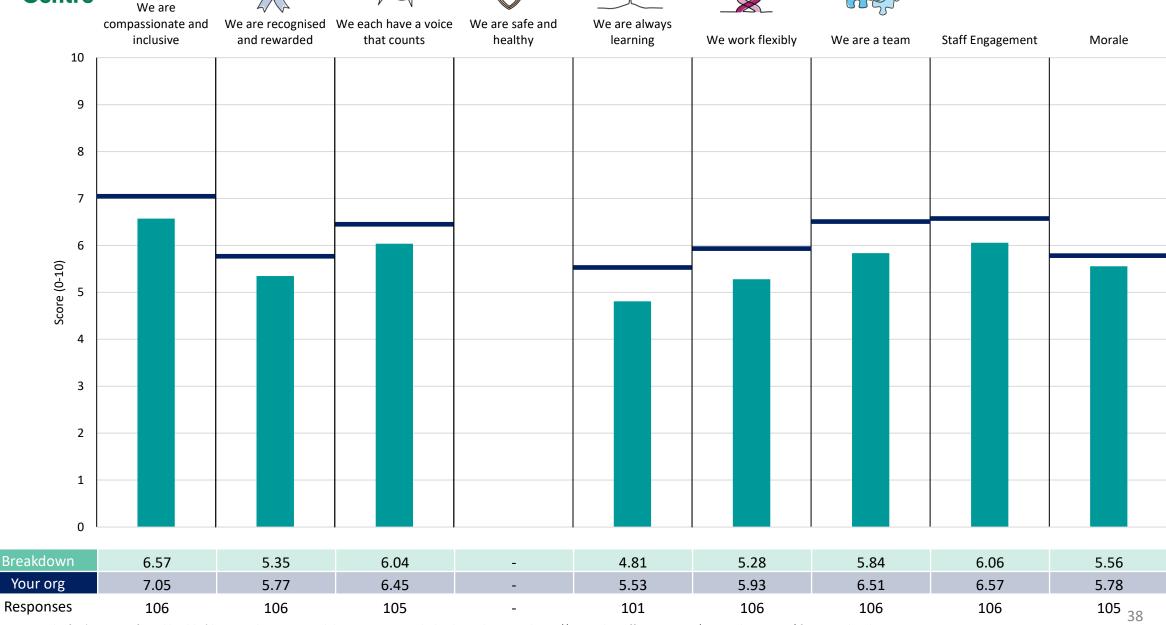

#### **Acute Care Division**

### **Key features**

Breakdown type and breakdown name are specified in the header.

Breakdown results are presented in the context of the (unweighted) organisation average ('Your org'), so it is easy to tell if a breakdown area is performing better or worse than the organisation average. For all People Promise element and theme results, a higher score is a better result than a lower score

The number of responses feeding into each measures and sub-scores for the given breakdown is specified below the table containing the breakdown and trust scores.

! Note: when there are less than 10 responses in a group, results are suppressed to protect staff confidentiality, for some organisations this could mean that all breakdown results are suppressed.