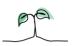

### **Company Secretary**

### **Key features**

Breakdown type and breakdown name are specified in the header.

Breakdown results are presented in the context of the (unweighted) organisation average ('Your org'), so it is easy to tell if a breakdown area is performing better or worse than the organisation average. For all People Promise element and theme results, a higher score is a better result than a lower score

The number of responses feeding into each measures and sub-scores for the given breakdown is specified below the table containing the breakdown and trust scores.

! Note: when there are less than 10 responses in a group, results are suppressed to protect staff confidentiality, for some organisations this could mean that all breakdown results are suppressed.