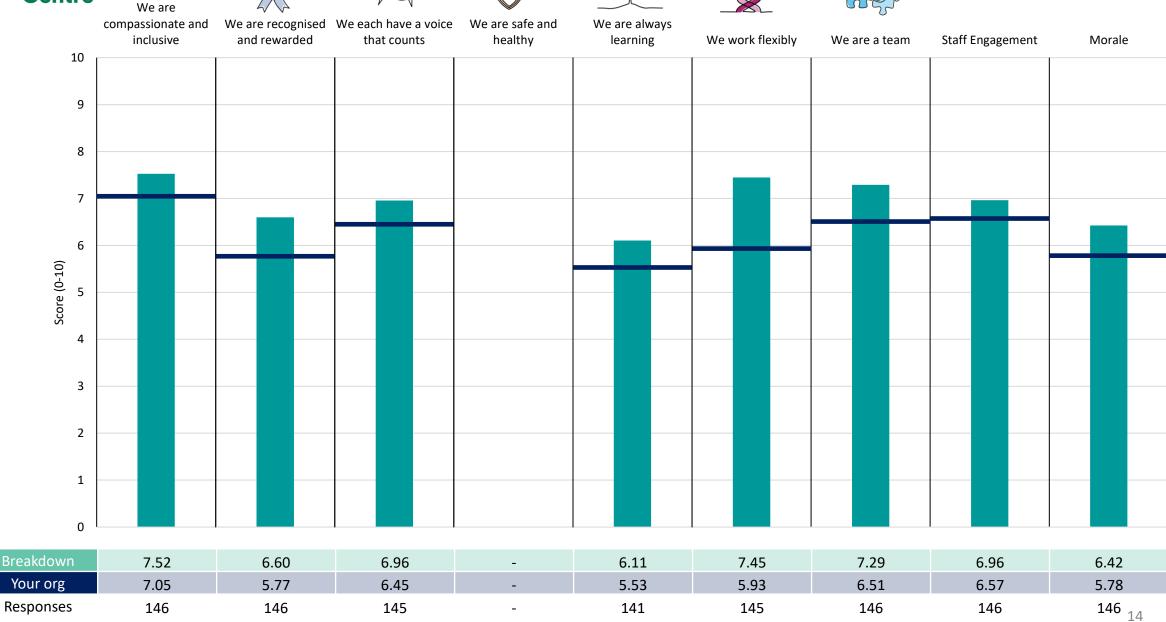

into each measures and sub-scores for the given breakdown is specified below the table containing the breakdown and trust scores.



! Note: when there are less than 10 responses in a group, results are suppressed to protect staff confidentiality, for some organisations this could mean that all breakdown results are suppressed.





### **Breakdowns 1**

Mid Yorkshire Teaching NHS Trust
2023 NHS Staff Survey

#### **Acute Care Division**















### **Adult Community Services**















#### **Chief Nurse**



















### **Clinical Support Services**















### **Company Secretary**













#### **Division Of Infrastructure**































### **Division of Surgery**















### Finance, Information & Procurement



















#### **Medical Director**























































#### Research Funds





















### Womens & Childrens





















### Workforce & Organisational Dev

























### **Breakdowns 2**

Mid Yorkshire Teaching NHS Trust 2023 NHS Staff Survey

#### **Acute Care**





















### **Adult Community Services**













### Cardiology













#### **Childrens Services**















### Elderly













### **Emergency Medicine**













### Facilities





















### Gastroenterology











### **General Surgery**













#### **Medical Education**





















### Medical Physics























































### Outpatients























###