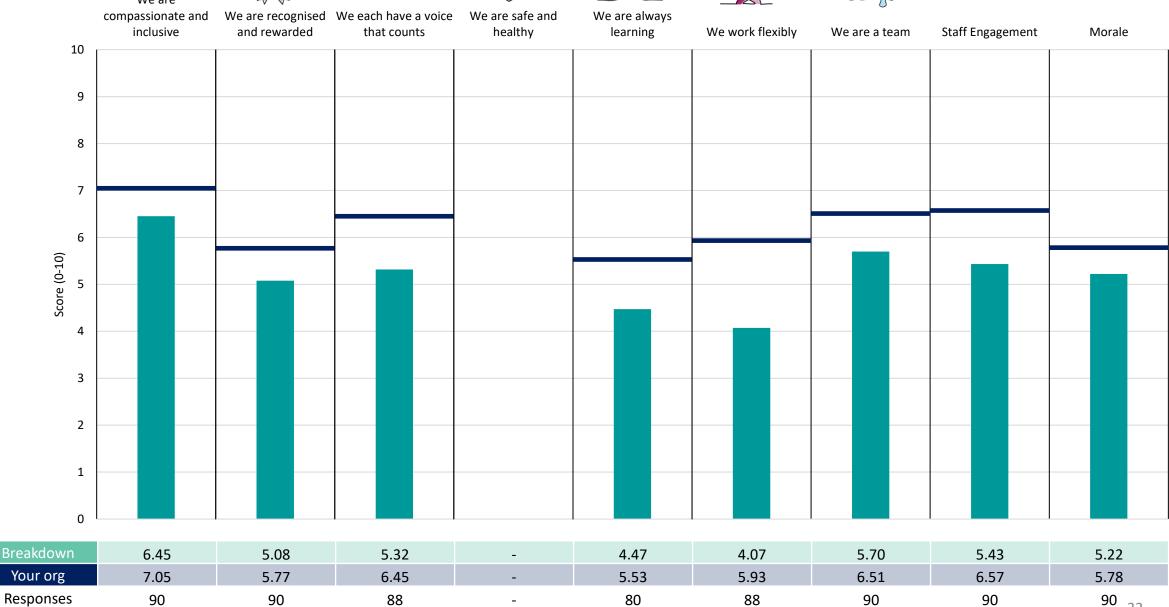

#### **Chief Nurse**

### **Key features**

Breakdown type and breakdown name are specified in the header.

Breakdown results are presented in the context of the (unweighted) organisation average ('Your org'), so it is easy to tell if a breakdown area is performing better or worse than the organisation average. For all People Promise element and theme results, a higher score is a better result than a lower score

The number of responses feeding into each measures and sub-scores for the given breakdown is specified below the table containing the breakdown and trust scores.

! Note: when there are less than 10 responses in a group, results are suppressed to protect staff confidentiality, for some organisations this could mean that all breakdown results are suppressed.