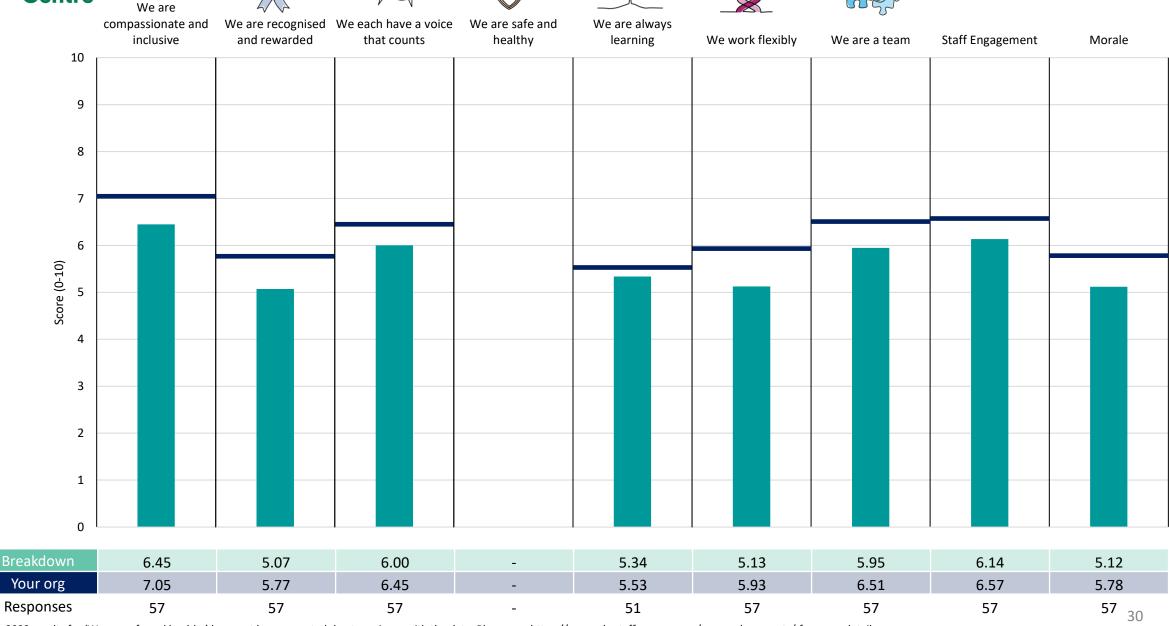

### **Adult Community Services**

### **Key features**

Breakdown type and breakdown name are specified in the header.

Breakdown results are presented in the context of the (unweighted) organisation average ('Your org'), so it is easy to tell if a breakdown area is performing better or worse than the organisation average. For all People Promise element and theme results, a higher score is a better result than a lower score

The number of responses feeding into each measures and sub-scores for the given breakdown is specified below the table containing the breakdown and trust scores.

! Note: when there are less than 10 responses in a group, results are suppressed to protect staff confidentiality, for some organisations this could mean that all breakdown results are suppressed.