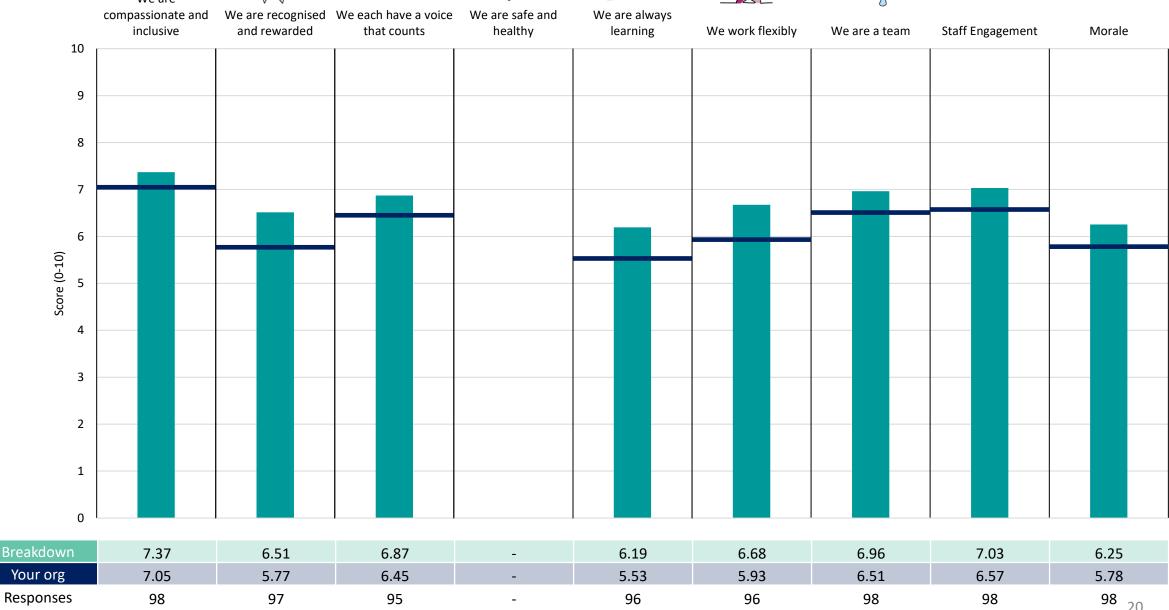

### **Key features**

Breakdown type and breakdown name are specified in the header.

Breakdown results are presented in the context of the (unweighted) organisation average ('Your org'), so it is easy to tell if a breakdown area is performing better or worse than the organisation average. For all People Promise element and theme results, a higher score is a better result than a lower score

The number of responses feeding into each measures and sub-scores for the given breakdown is specified below the table containing the breakdown and trust scores.

! Note: when there are less than 10 responses in a group, results are suppressed to protect staff confidentiality, for some organisations this could mean that all breakdown results are suppressed.

#### **Chief Nurse**