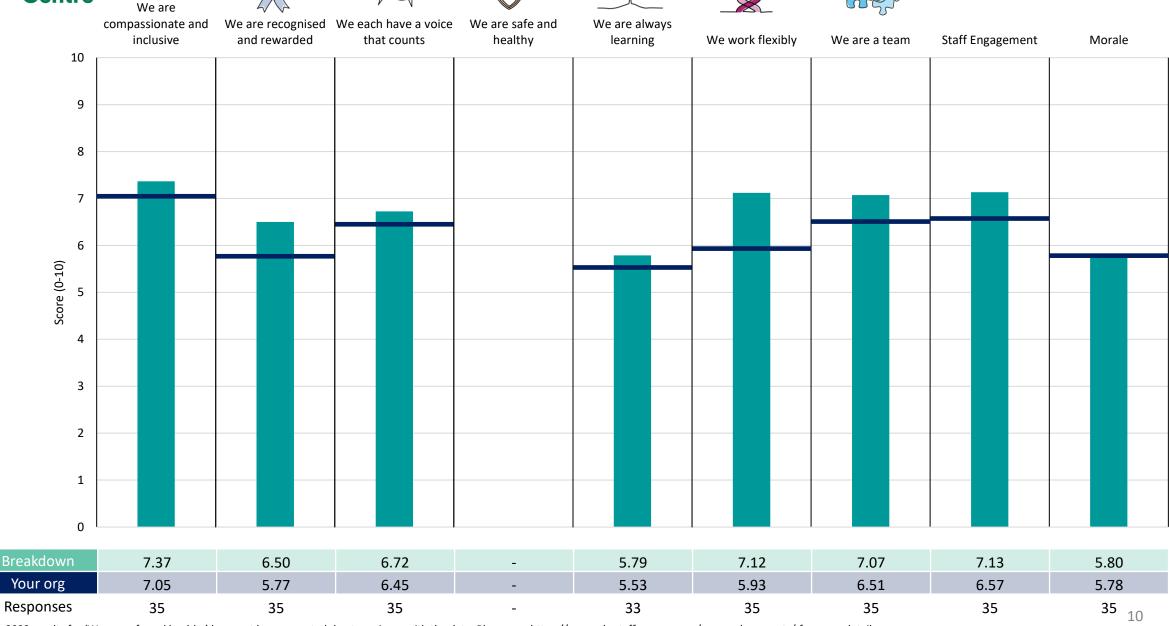

### **Key features**

Breakdown type and breakdown name are specified in the header.

Breakdown results are presented in the context of the (unweighted) organisation average ('Your org'), so it is easy to tell if a breakdown area is performing better or worse than the organisation average. For all People Promise element and theme results, a higher score is a better result than a lower score

The number of responses feeding into each measures and sub-scores for the given breakdown is specified below the table containing the breakdown and trust scores.

! Note: when there are less than 10 responses in a group, results are suppressed to protect staff confidentiality, for some organisations this could mean that all breakdown results are suppressed.