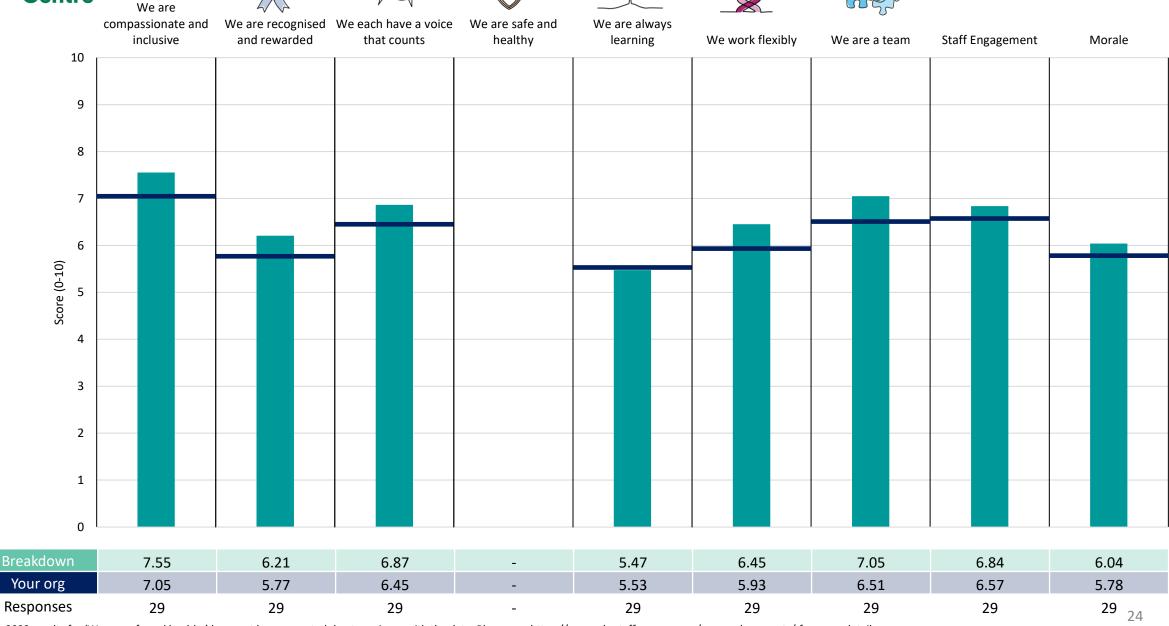

### **Adult Community Services**

### **Key features**

Breakdown type and breakdown name are specified in the header.

Breakdown results are presented in the context of the (unweighted) organisation average ('Your org'), so it is easy to tell if a breakdown area is performing better or worse than the organisation average. For all People Promise element and theme results, a higher score is a better result than a lower score

The number of responses feeding into each measures and sub-scores for the given breakdown is specified below the table containing the breakdown and trust scores.

! Note: when there are less than 10 responses in a group, results are suppressed to protect staff confidentiality, for some organisations this could mean that all breakdown results are suppressed.