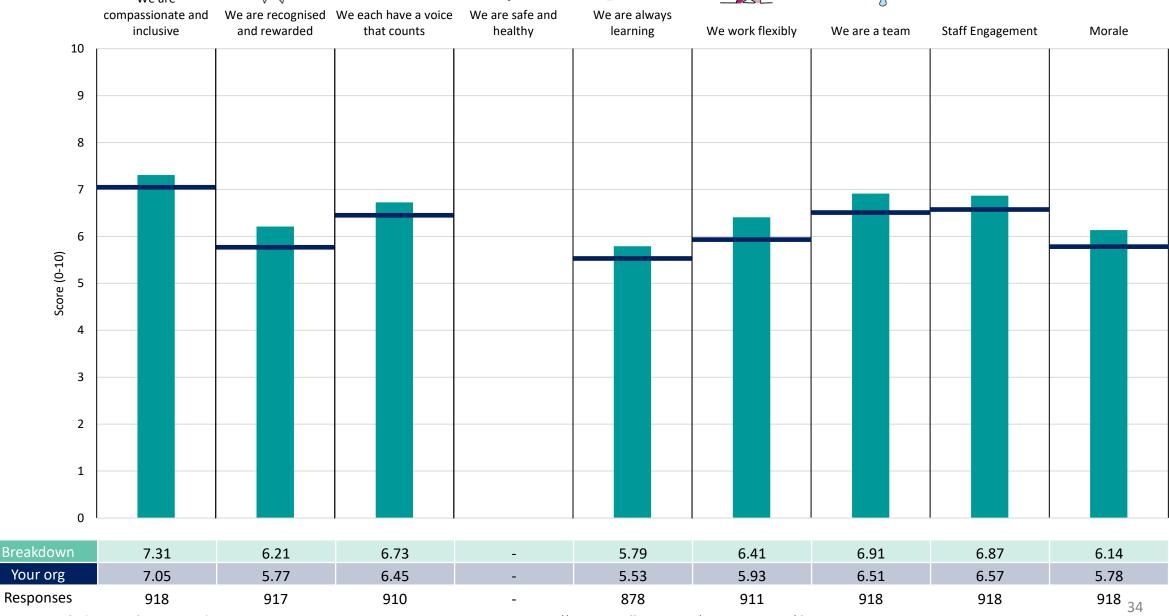

### **Key features**

Breakdown type and breakdown name are specified in the header.

Breakdown results are presented in the context of the (unweighted) organisation average ('Your org'), so it is easy to tell if a breakdown area is performing better or worse than the organisation average. For all People Promise element and theme results, a higher score is a better result than a lower score

The number of responses feeding into each measures and sub-scores for the given breakdown is specified below the table containing the breakdown and trust scores.

! Note: when there are less than 10 responses in a group, results are suppressed to protect staff confidentiality, for some organisations this could mean that all breakdown results are suppressed.