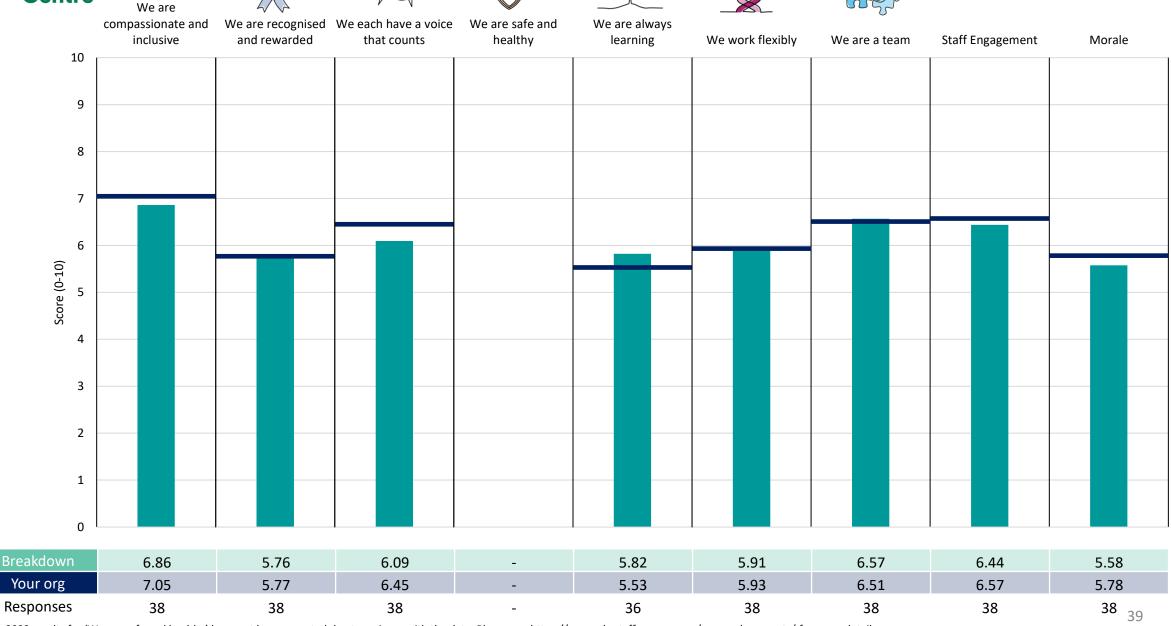

#### **Chief Nurse**

### **Key features**

Breakdown type and breakdown name are specified in the header.

Breakdown results are presented in the context of the (unweighted) organisation average ('Your org'), so it is easy to tell if a breakdown area is performing better or worse than the organisation average. For all People Promise element and theme results, a higher score is a better result than a lower score

The number of responses feeding into each measures and sub-scores for the given breakdown is specified below the table containing the breakdown and trust scores.

! Note: when there are less than 10 responses in a group, results are suppressed to protect staff confidentiality, for some organisations this could mean that all breakdown results are suppressed.