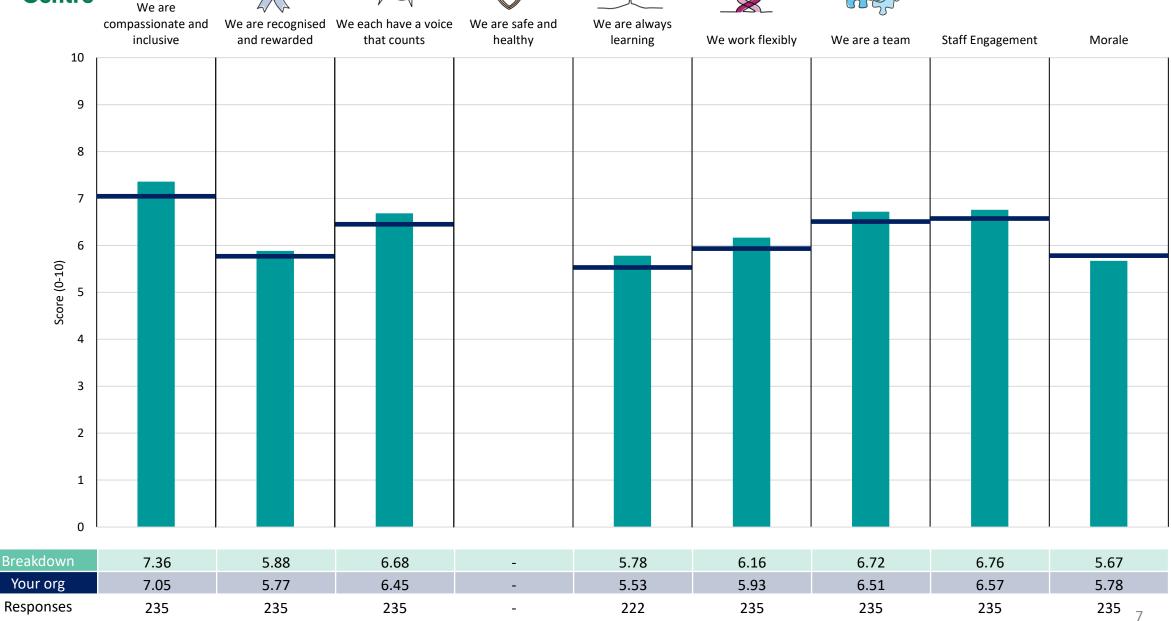

### **Key features**

Breakdown type and breakdown name are specified in the header.

Breakdown results are presented in the context of the (unweighted) organisation average ('Your org'), so it is easy to tell if a breakdown area is performing better or worse than the organisation average. For all People Promise element and theme results, a higher score is a better result than a lower score

The number of responses feeding into each measures and sub-scores for the given breakdown is specified below the table containing the breakdown and trust scores.

! Note: when there are less than 10 responses in a group, results are suppressed to protect staff confidentiality, for some organisations this could mean that all breakdown results are suppressed.