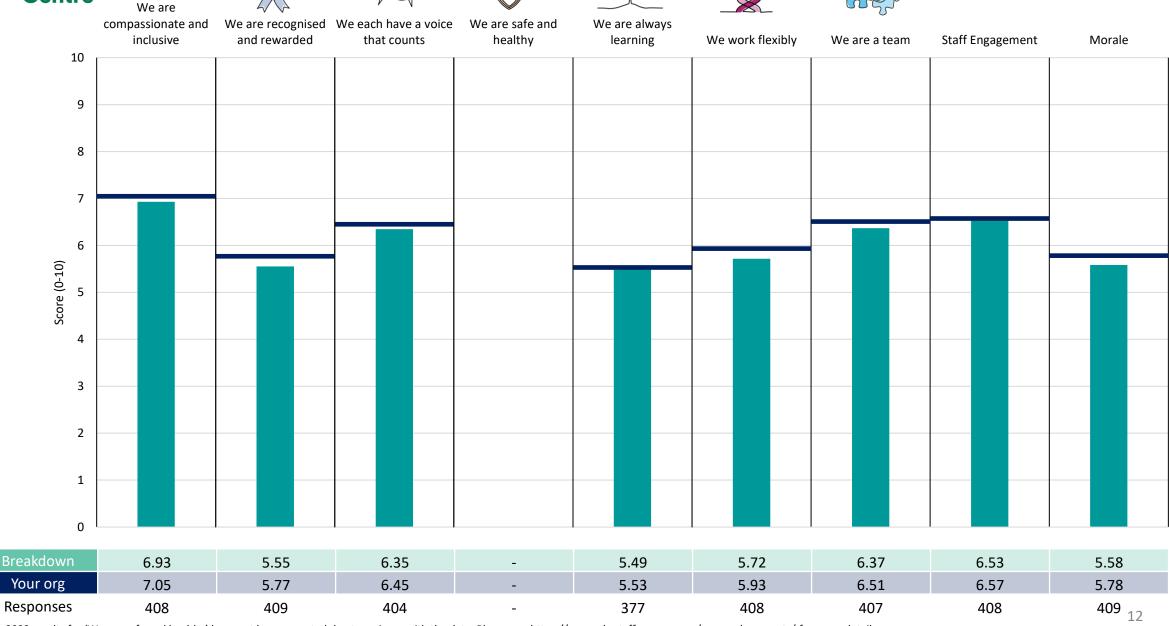

theme results, a higher score is a better result than a lower score

The number of responses feeding into each measures and sub-scores for the given breakdown is specified below the table containing the breakdown and trust scores.



! Note: when there are less than 10 responses in a group, results are suppressed to protect staff confidentiality, for some organisations this could mean that all breakdown results are suppressed.





### **Breakdowns 1**

Mid Yorkshire Teaching NHS Trust
2023 NHS Staff Survey

#### **Acute Care Division**















### **Adult Community Services**















#### **Chief Nurse**



















### **Clinical Support Services**















### **Company Secretary**













#### **Division Of Infrastructure**































### **Division of Surgery**















### Finance, Information & Procurement



















#### **Medical Director**























































#### Research Funds





















### Womens & Childrens





















### Workforce & Organisational Dev

























### **Breakdowns 2**

Mid Yorkshire Teaching NHS Trust 2023 NHS Staff Survey

#### **Acute Care**





















### **Adult Community Services**













### Cardiology













#### **Childrens Services**















### Elderly













### **Emergency Medicine**













### Facilities





















### Gastroenterology











### **General Surgery**













#### **Medical Education**





















### Medical Physi