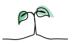

### **Key features**

Breakdown type and breakdown name are specified in the header.

Breakdown results are presented in the context of the (unweighted) organisation average ('Your org'), so it is easy to tell if a breakdown area is performing better or worse than the organisation average. For all People Promise element and theme results, a higher score is a better result than a lower score

The number of responses feeding into each measures and sub-scores for the given breakdown is specified below the table containing the breakdown and trust scores.

! Note: when there are less than 10 responses in a group, results are suppressed to protect staff confidentiality, for some organisations this could mean that all breakdown results are suppressed.

#### **Acute Care Division**