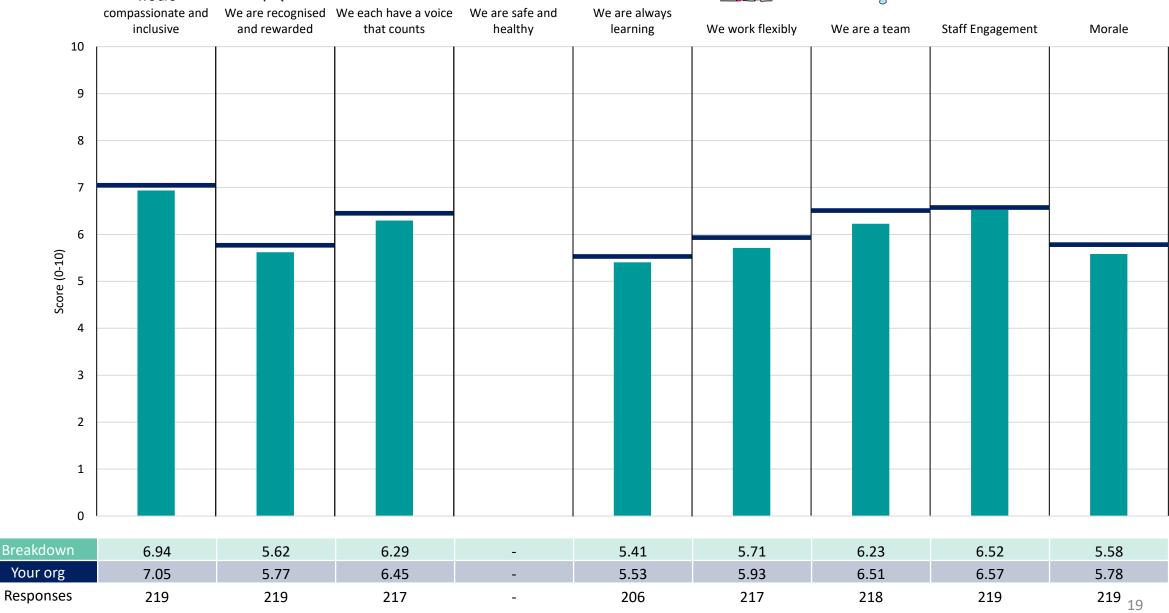

### **Key features**

Breakdown type and breakdown name are specified in the header.

Breakdown results are presented in the context of the (unweighted) organisation average ('Your org'), so it is easy to tell if a breakdown area is performing better or worse than the organisation average. For all People Promise element and theme results, a higher score is a better result than a lower score

The number of responses feeding into each measures and sub-scores for the given breakdown is specified below the table containing the breakdown and trust scores.

! Note: when there are less than 10 responses in a group, results are suppressed to protect staff confidentiality, for some organisations this could mean that all breakdown results are suppressed.

### **Adult Community Services**