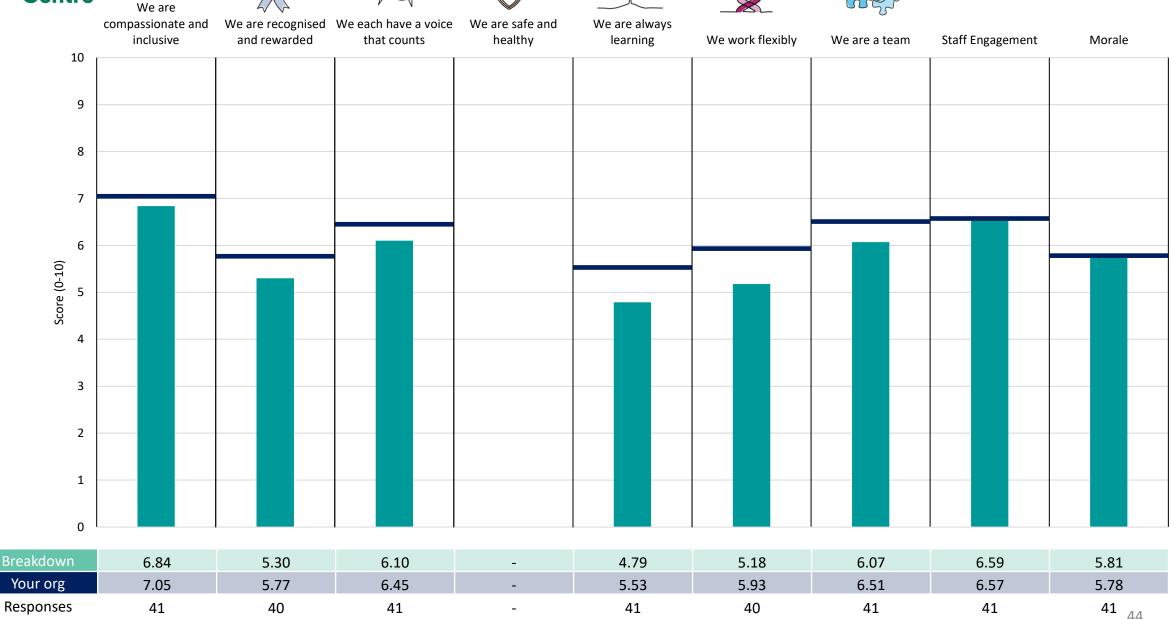

### **Key features**

Breakdown type and breakdown name are specified in the header.

Breakdown results are presented in the context of the (unweighted) organisation average ('Your org'), so it is easy to tell if a breakdown area is performing better or worse than the organisation average. For all People Promise element and theme results, a higher score is a better result than a lower score

The number of responses feeding into each measures and sub-scores for the given breakdown is specified below the table containing the breakdown and trust scores.

! Note: when there are less than 10 responses in a group, results are suppressed to protect staff confidentiality, for some organisations this could mean that all breakdown results are suppressed.