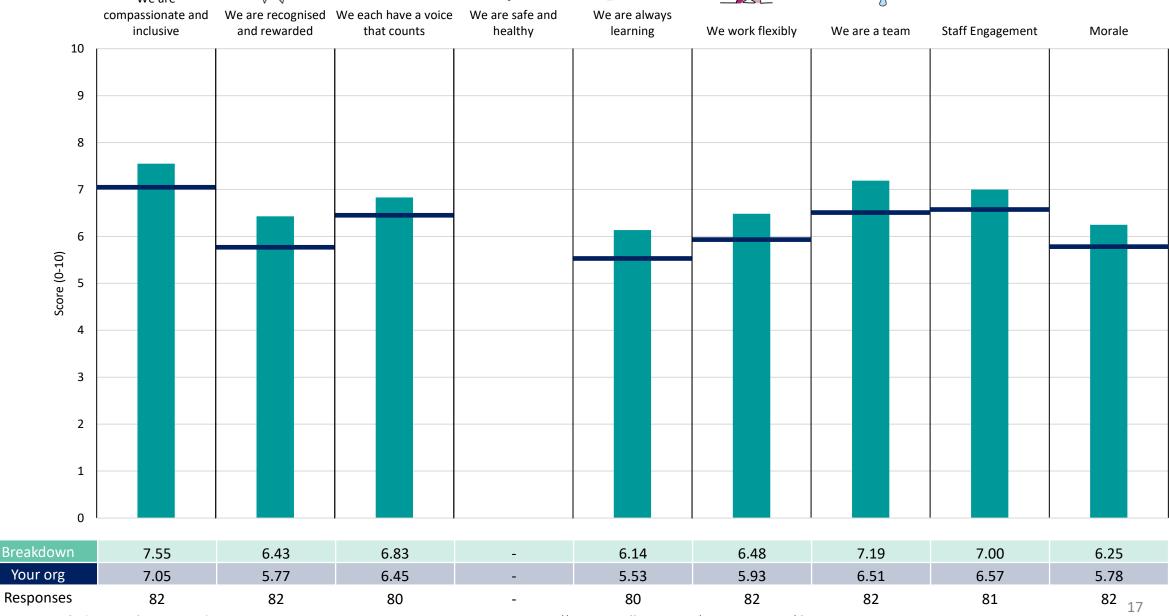

table containing the breakdown and trust scores.



! Note: when there are less than 10 responses in a group, results are suppressed to protect staff confidentiality, for some organisations this could mean that all breakdown results are suppressed.





### **Breakdowns 1**

Mid Yorkshire Teaching NHS Trust
2023 NHS Staff Survey

#### **Acute Care Division**















### **Adult Community Services**















#### **Chief Nurse**



















### **Clinical Support Services**















### **Company Secretary**













#### **Division Of Infrastructure**































### **Division of Surgery**















### Finance, Information & Procurement



















#### **Medical Director**























































#### Research Funds





















### Womens & Childrens





















### Workforce & Organisational Dev

























### **Breakdowns 2**

Mid Yorkshire Teaching NHS Trust 2023 NHS Staff Survey

#### **Acute Care**





















### **Adult Community Services**













### Cardiology













#### **Childrens Services**















### Elderly













### **Emergency Medicine**













### Facilities





















### Gastroenterology











### **General Surgery**













#### **Medical Education**





















### Medical Physics























































### Outpatients























### **Pharmacy**



















### Radiology

















### Respiratory