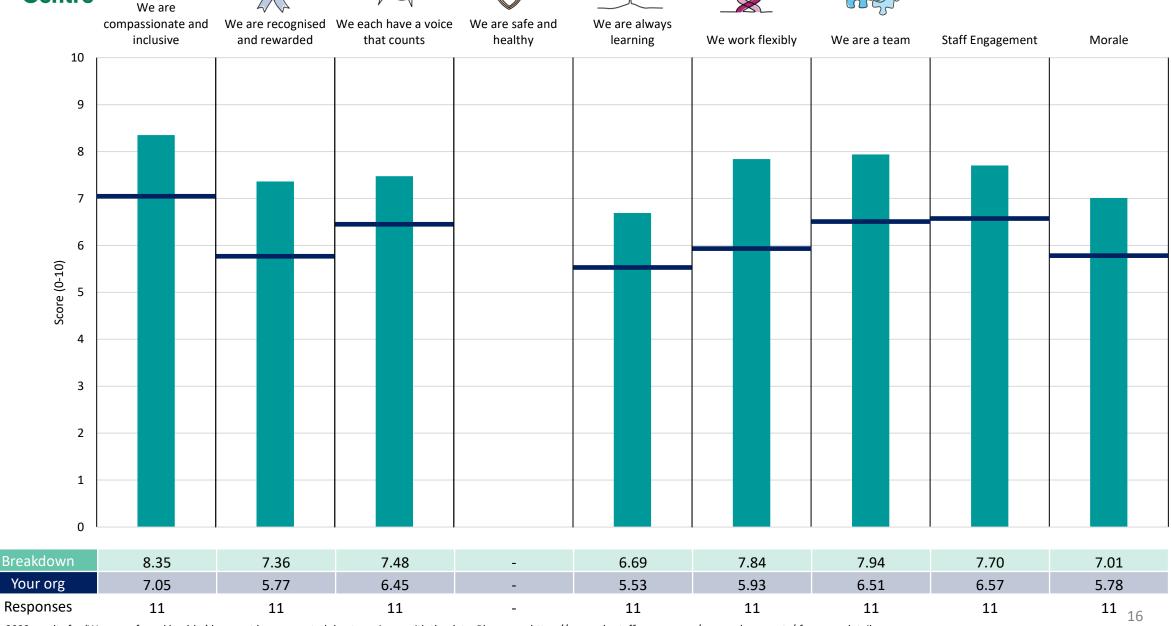

specified below the table containing the breakdown and trust scores.



! Note: when there are less than 10 responses in a group, results are suppressed to protect staff confidentiality, for some organisations this could mean that all breakdown results are suppressed.





### **Breakdowns 1**

Mid Yorkshire Teaching NHS Trust
2023 NHS Staff Survey

#### **Acute Care Division**















### **Adult Community Services**















#### **Chief Nurse**



















### **Clinical Support Services**















### **Company Secretary**













#### **Division Of Infrastructure**































### **Division of Surgery**















### Finance, Information & Procurement



















#### **Medical Director**























































#### Research Funds





















### Womens & Childrens





















### Workforce & Organisational Dev

























### **Breakdowns 2**

Mid Yorkshire Teaching NHS Trust 2023 NHS Staff Survey

#### **Acute Care**





















### **Adult Community Services**













### Cardiology













#### **Childrens Services**















### Elderly













### **Emergency Medicine**













### Facilities





















### Gastroenterology











### **General Surgery**













#### **Medical Education**





















### Medical Physics























































### Outpatients























### **Pharmacy**



















### Radiology