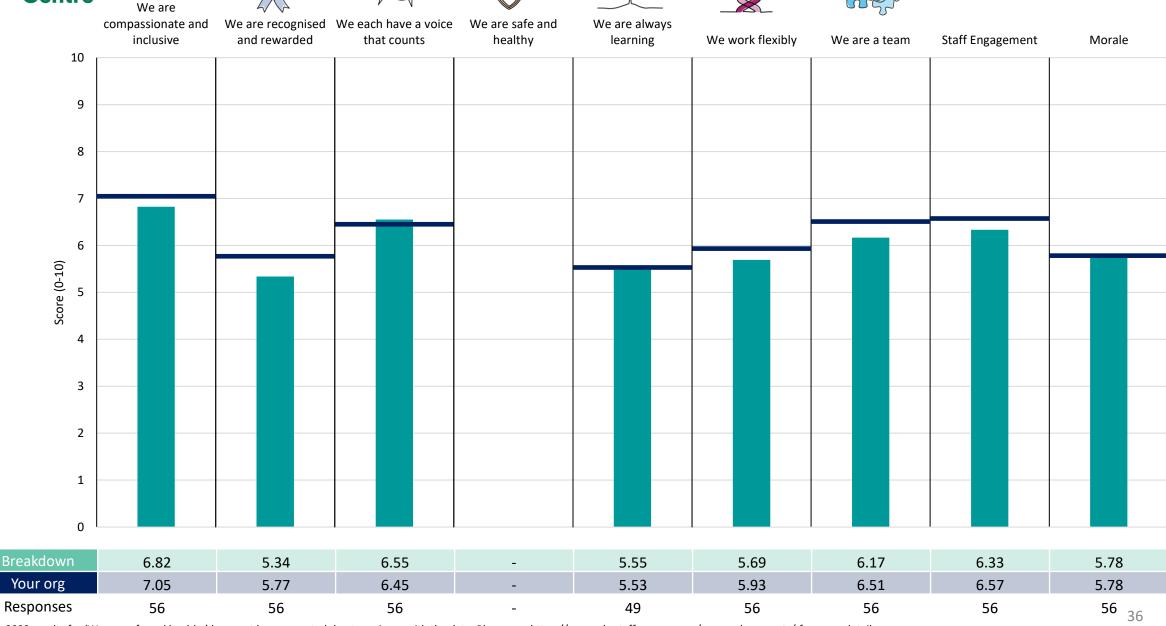

### **Key features**

Breakdown type and breakdown name are specified in the header.

Breakdown results are presented in the context of the (unweighted) organisation average ('Your org'), so it is easy to tell if a breakdown area is performing better or worse than the organisation average. For all People Promise element and theme results, a higher score is a better result than a lower score

The number of responses feeding into each measures and sub-scores for the given breakdown is specified below the table containing the breakdown and trust scores.

! Note: when there are less than 10 responses in a group, results are suppressed to protect staff confidentiality, for some organisations this could mean that all breakdown results are suppressed.