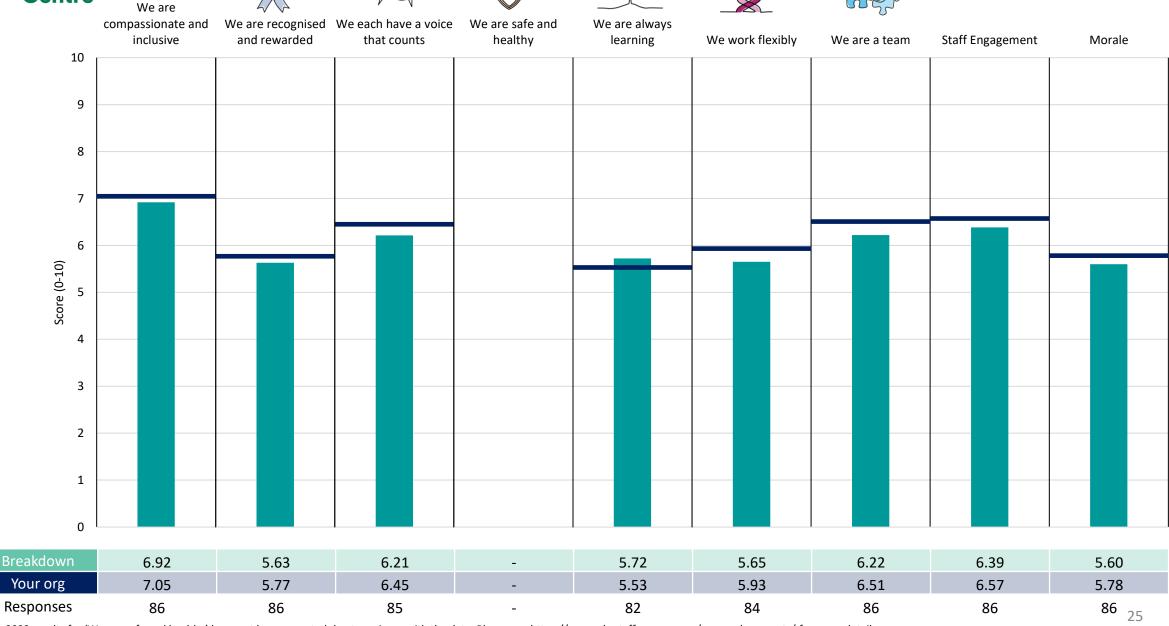

#### **Chief Nurse**

### **Key features**

Breakdown type and breakdown name are specified in the header.

Breakdown results are presented in the context of the (unweighted) organisation average ('Your org'), so it is easy to tell if a breakdown area is performing better or worse than the organisation average. For all People Promise element and theme results, a higher score is a better result than a lower score

The number of responses feeding into each measures and sub-scores for the given breakdown is specified below the table containing the breakdown and trust scores.

! Note: when there are less than 10 responses in a group, results are suppressed to protect staff confidentiality, for some organisations this could mean that all breakdown results are suppressed.