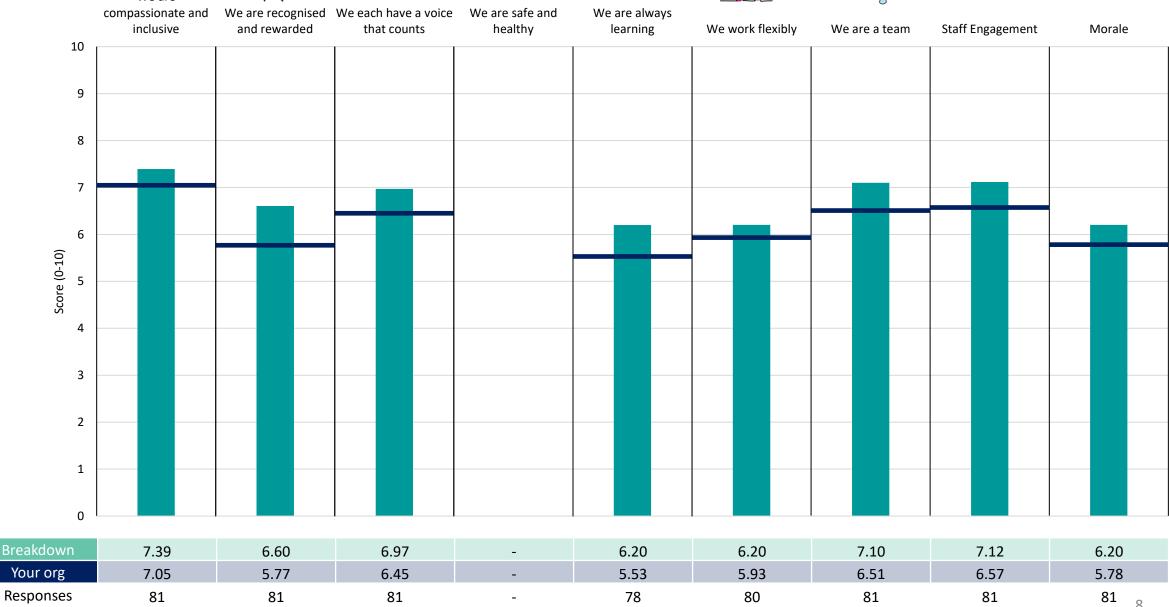

### **Key features**

Breakdown type and breakdown name are specified in the header.

Breakdown results are presented in the context of the (unweighted) organisation average ('Your org'), so it is easy to tell if a breakdown area is performing better or worse than the organisation average. For all People Promise element and theme results, a higher score is a better result than a lower score

The number of responses feeding into each measures and sub-scores for the given breakdown is specified below the table containing the breakdown and trust scores.

! Note: when there are less than 10 responses in a group, results are suppressed to protect staff confidentiality, for some organisations this could mean that all breakdown results are suppressed.