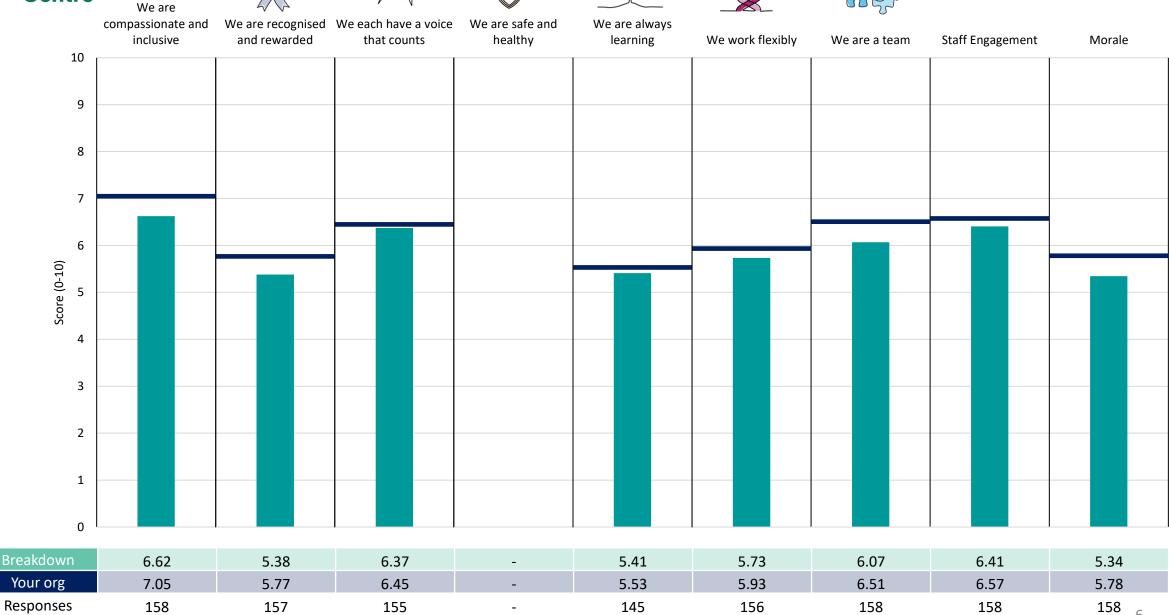

### **Key features**

Breakdown type and breakdown name are specified in the header.

Breakdown results are presented in the context of the (unweighted) organisation average ('Your org'), so it is easy to tell if a breakdown area is performing better or worse than the organisation average. For all People Promise element and theme results, a higher score is a better result than a lower score

The number of responses feeding into each measures and sub-scores for the given breakdown is specified below the table containing the breakdown and trust scores.

! Note: when there are less than 10 responses in a group, results are suppressed to protect staff confidentiality, for some organisations this could mean that all breakdown results are suppressed.