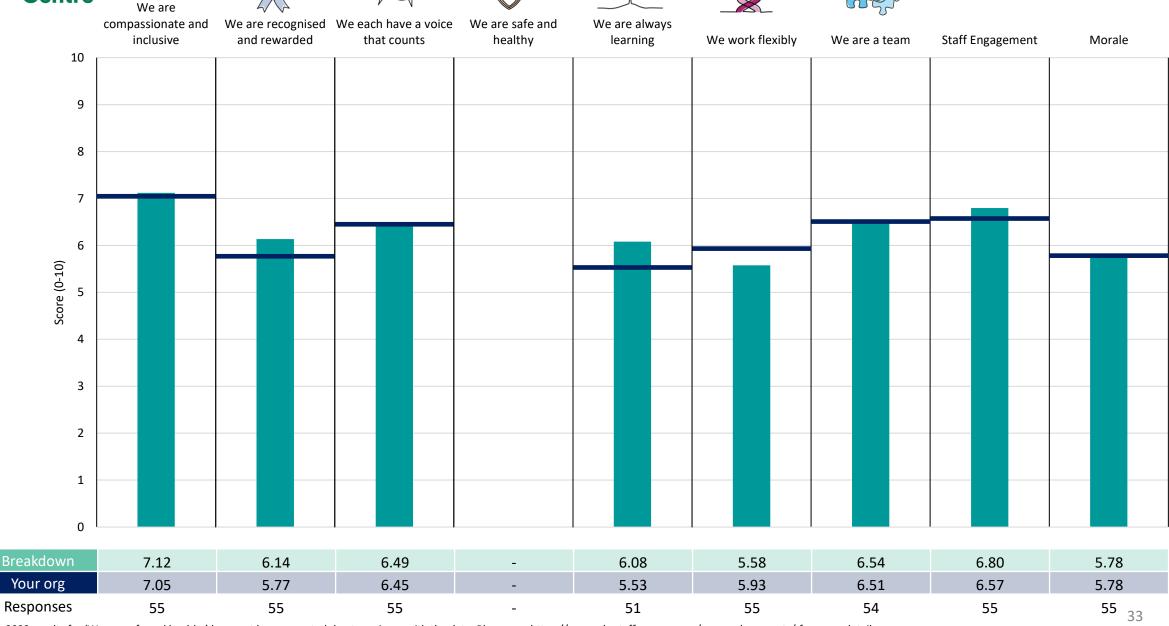

### **Key features**

Breakdown type and breakdown name are specified in the header.

Breakdown results are presented in the context of the (unweighted) organisation average ('Your org'), so it is easy to tell if a breakdown area is performing better or worse than the organisation average. For all People Promise element and theme results, a higher score is a better result than a lower score

The number of responses feeding into each measures and sub-scores for the given breakdown is specified below the table containing the breakdown and trust scores.

! Note: when there are less than 10 responses in a group, results are suppressed to protect staff confidentiality, for some organisations this could mean that all breakdown results are suppressed.