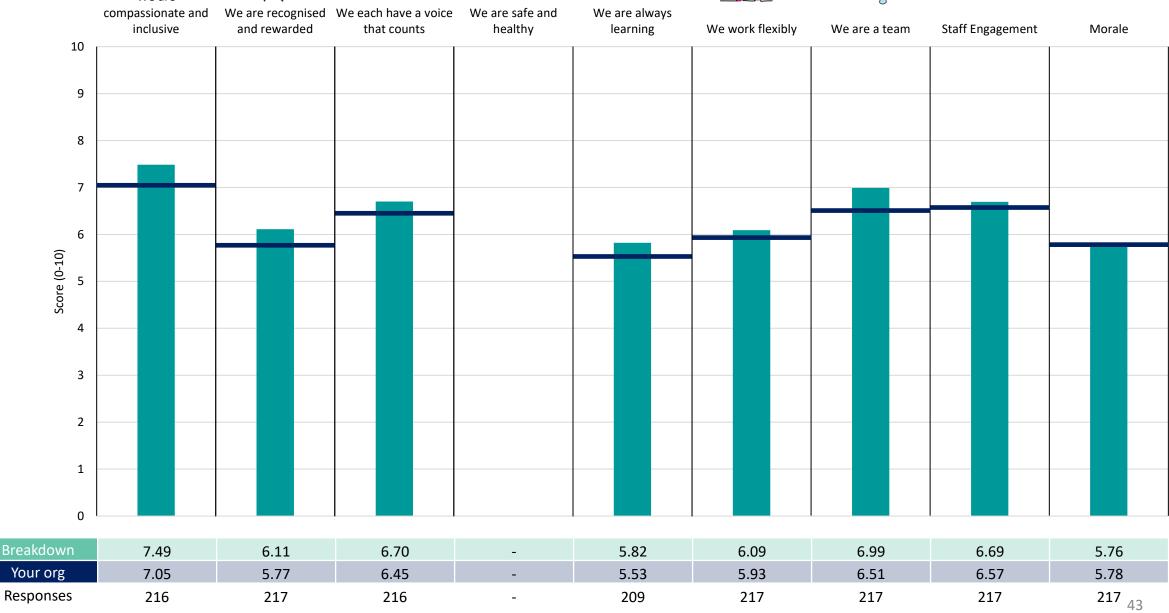

### **Key features**

Breakdown type and breakdown name are specified in the header.

Breakdown results are presented in the context of the (unweighted) organisation average ('Your org'), so it is easy to tell if a breakdown area is performing better or worse than the organisation average. For all People Promise element and theme results, a higher score is a better result than a lower score

The number of responses feeding into each measures and sub-scores for the given breakdown is specified below the table containing the breakdown and trust scores.

! Note: when there are less than 10 responses in a group, results are suppressed to protect staff confidentiality, for some organisations this could mean that all breakdown results are suppressed.