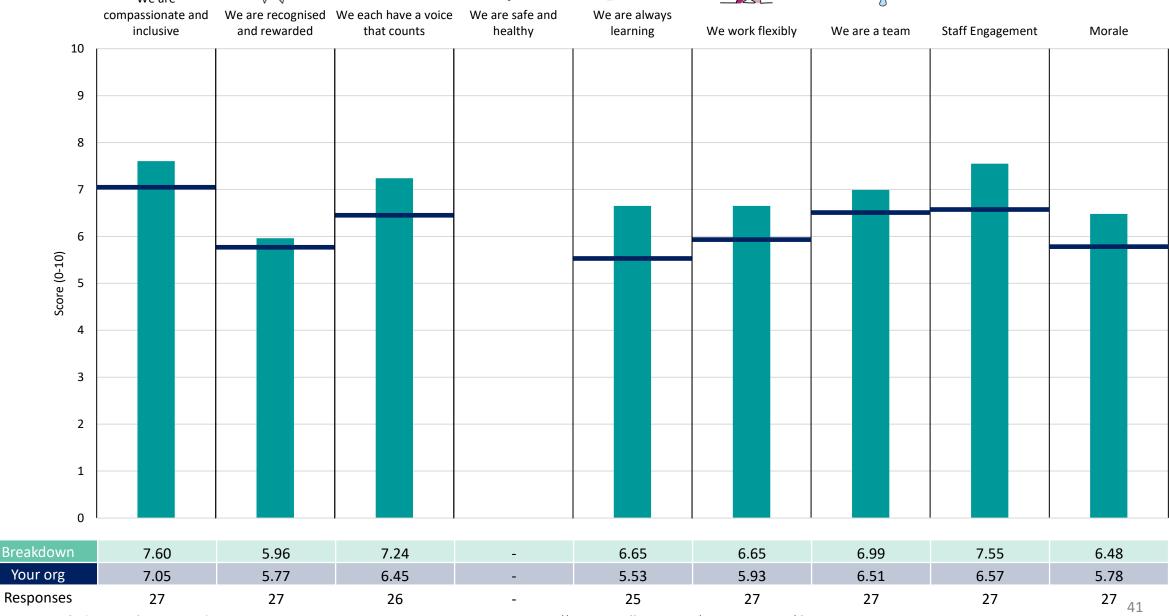

#### **Acute Care Division**

### **Key features**

Breakdown type and breakdown name are specified in the header.

Breakdown results are presented in the context of the (unweighted) organisation average ('Your org'), so it is easy to tell if a breakdown area is performing better or worse than the organisation average. For all People Promise element and theme results, a higher score is a better result than a lower score

The number of responses feeding into each measures and sub-scores for the given breakdown is specified below the table containing the breakdown and trust scores.

! Note: when there are less than 10 responses in a group, results are suppressed to protect staff confidentiality, for some organisations this could mean that all breakdown results are suppressed.