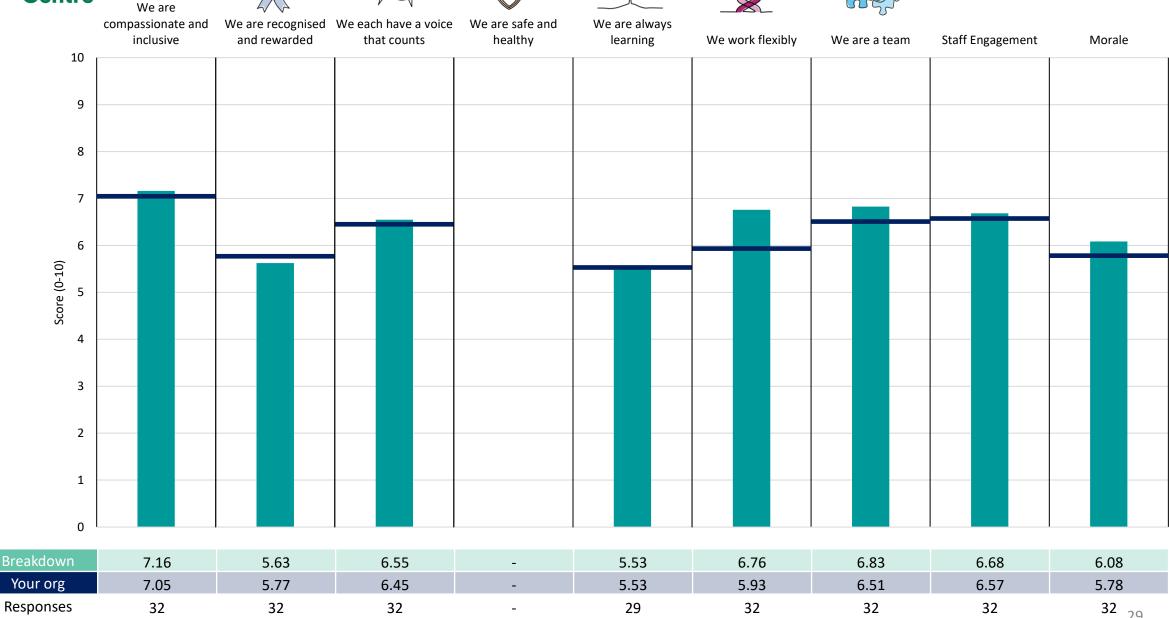

#### **Acute Care Division**

### **Key features**

Breakdown type and breakdown name are specified in the header.

Breakdown results are presented in the context of the (unweighted) organisation average ('Your org'), so it is easy to tell if a breakdown area is performing better or worse than the organisation average. For all People Promise element and theme results, a higher score is a better result than a lower score

The number of responses feeding into each measures and sub-scores for the given breakdown is specified below the table containing the breakdown and trust scores.

! Note: when there are less than 10 responses in a group, results are suppressed to protect staff confidentiality, for some organisations this could mean that all breakdown results are suppressed.