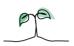

#### **Acute Care**

### **Key features**

Breakdown type and breakdown name are specified in the header.

Breakdown results are presented in the context of the (unweighted) organisation average ('Your org'), so it is easy to tell if a breakdown area is performing better or worse than the organisation average. For all People Promise element and theme results, a higher score is a better result than a lower score

The number of responses feeding into each measures and sub-scores for the given breakdown is specified below the table containing the breakdown and trust scores.

! Note: when there are less than 10 responses in a group, results are suppressed to protect staff confidentiality, for some organisations this could mean that all breakdown results are suppressed.