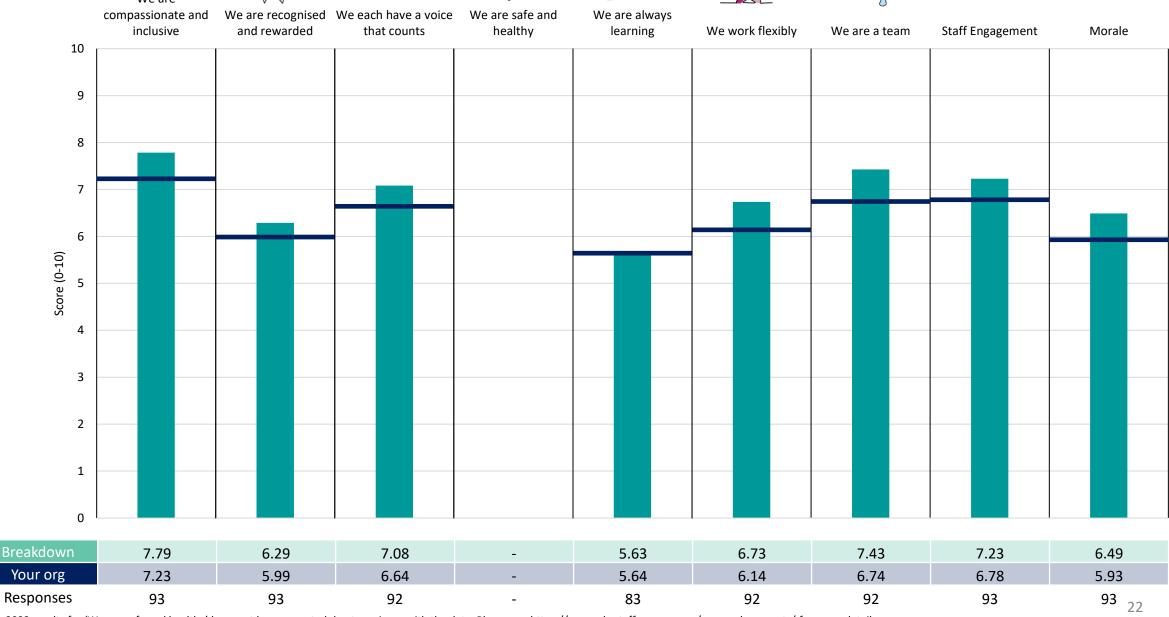

## **Corporate Other**

## **Key features**

Breakdown type and breakdown name are specified in the header.

Breakdown results are presented in the context of the (unweighted) organisation average ('Your org'), so it is easy to tell if a breakdown area is performing better or worse than the organisation average. For all People Promise element and theme results, a higher score is a better result than a lower score

The number of responses feeding into each measures and sub-scores for the given breakdown is specified below the table containing the breakdown and trust scores.

! Note: when there are less than 10 responses in a group, results are suppressed to protect staff confidentiality, for some organisations this could mean that all breakdown results are suppressed.