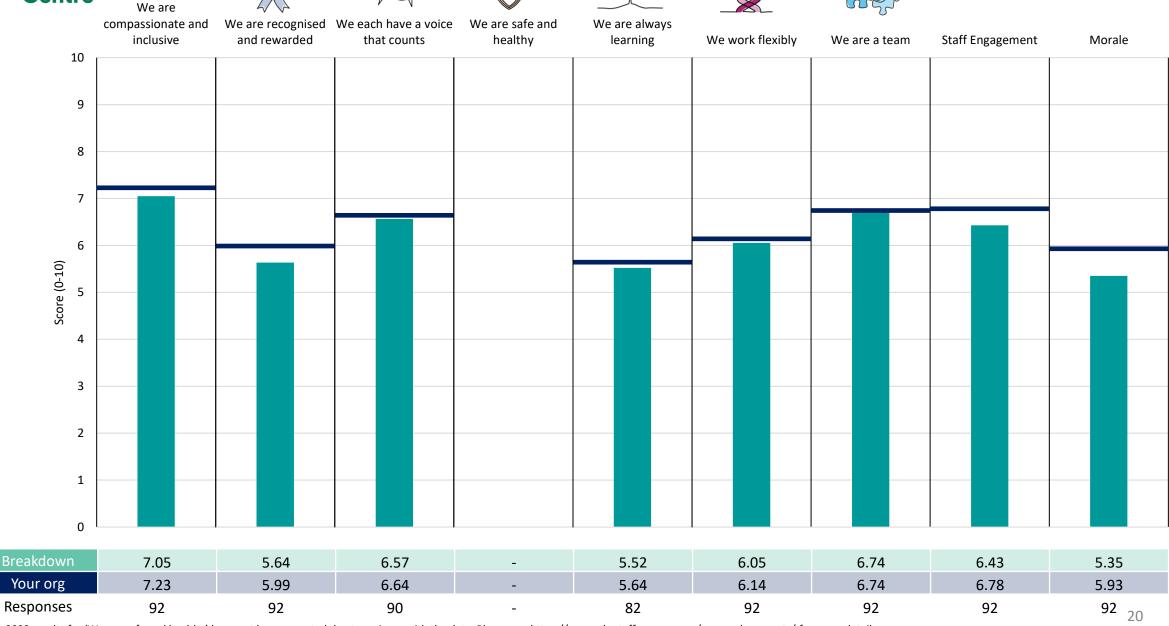

## Community Health & Intermediate Care Division

## **Key features**

Breakdown type and breakdown name are specified in the header.

Breakdown results are presented in the context of the (unweighted) organisation average ('Your org'), so it is easy to tell if a breakdown area is performing better or worse than the organisation average. For all People Promise element and theme results, a higher score is a better result than a lower score

The number of responses feeding into each measures and sub-scores for the given breakdown is specified below the table containing the breakdown and trust scores.

! Note: when there are less than 10 responses in a group, results are suppressed to protect staff confidentiality, for some organisations this could mean that all breakdown results are suppressed.