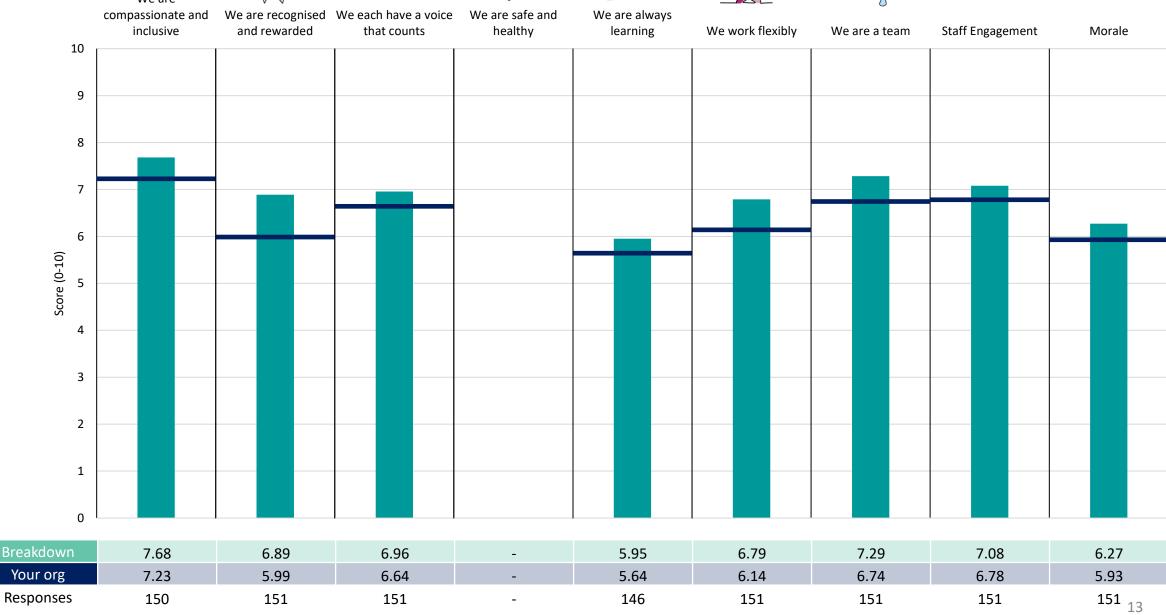

nto each measures and sub-scores for the given breakdown is specified below the table containing the breakdown and trust scores.



! Note: when there are less than 10 responses in a group, results are suppressed to protect staff confidentiality, for some organisations this could mean that all breakdown results are suppressed.





# Breakdowns 1

East Sussex Healthcare NHS Trust 2023 NHS Staff Survey

## **Chief Operating Officer**













## Community Health & Intermediate Care Division















### Core Services Division Other





















## **Corporate Other**















### Diagnostics, Anaes & Surgery Division





















#### **Estates & Facilities**













## Finance





















#### **Human Resources Directorate**









































#### **Medicine Division**



































## Outpatients













#### **Paediatrics**





















# Pathology

























# Radiology













#### Sussex Premier Health

































## **Urgent Care**















#### Women Children & Sexual Health Division

























# Breakdowns 2

East Sussex Healthcare NHS Trust 2023 NHS Staff Survey

#### Add Prof Scientific and Technic





















### **Additional Clinical Services**





















#### Administrative and Clerical





















#### Allied Health Professionals





















## **Estates and Ancillary**















#### **Healthcare Scientists**













### Medical and Dental