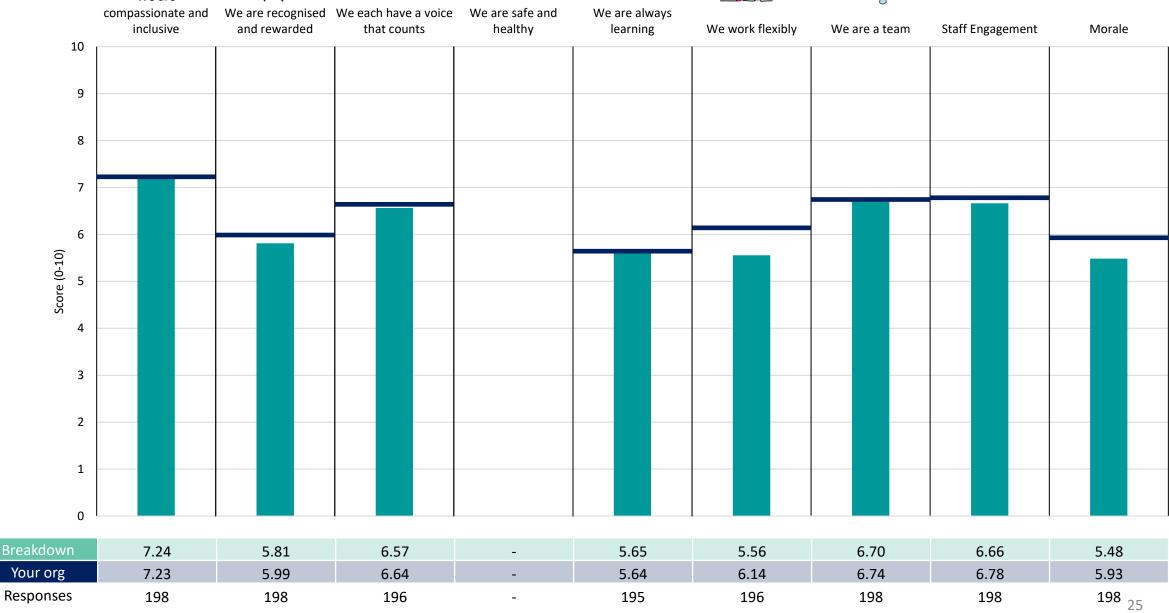

### Core Services Division Other

## **Key features**

Breakdown type and breakdown name are specified in the header.

Breakdown results are presented in the context of the (unweighted) organisation average ('Your org'), so it is easy to tell if a breakdown area is performing better or worse than the organisation average. For all People Promise element and theme results, a higher score is a better result than a lower score

The number of responses feeding into each measures and sub-scores for the given breakdown is specified below the table containing the breakdown and trust scores.

! Note: when there are less than 10 responses in a group, results are suppressed to protect staff confidentiality, for some organisations this could mean that all breakdown results are suppressed.