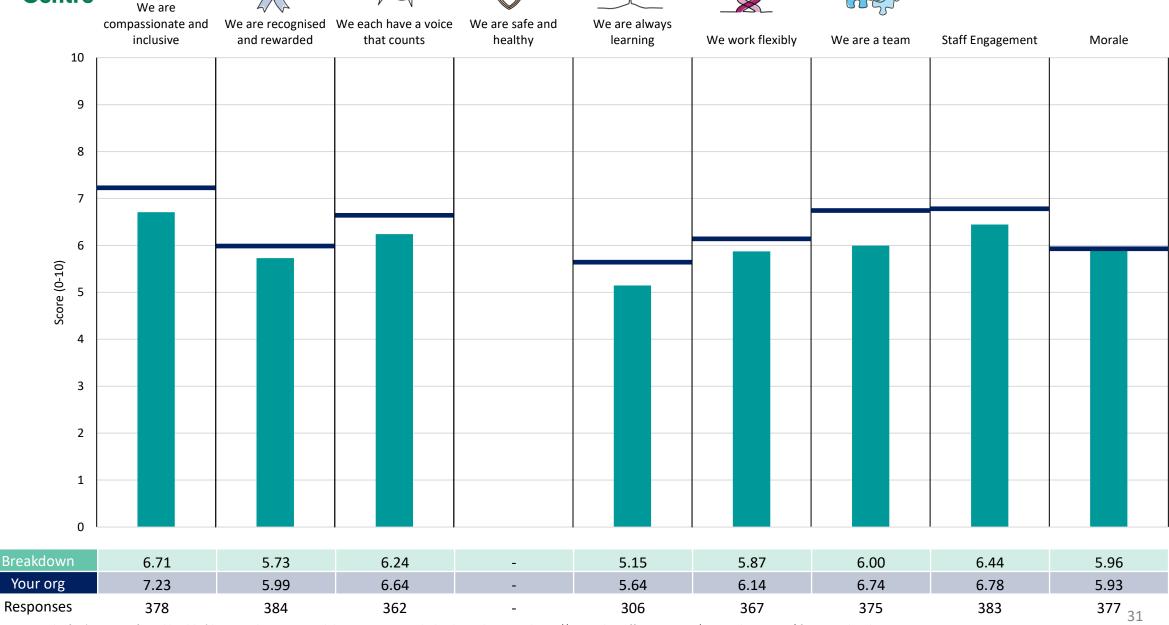

## **Corporate Other**

## **Key features**

Breakdown type and breakdown name are specified in the header.

Breakdown results are presented in the context of the (unweighted) organisation average ('Your org'), so it is easy to tell if a breakdown area is performing better or worse than the organisation average. For all People Promise element and theme results, a higher score is a better result than a lower score

The number of responses feeding into each measures and sub-scores for the given breakdown is specified below the table containing the breakdown and trust scores.

! Note: when there are less than 10 responses in a group, results are suppressed to protect staff confidentiality, for some organisations this could mean that all breakdown results are suppressed.