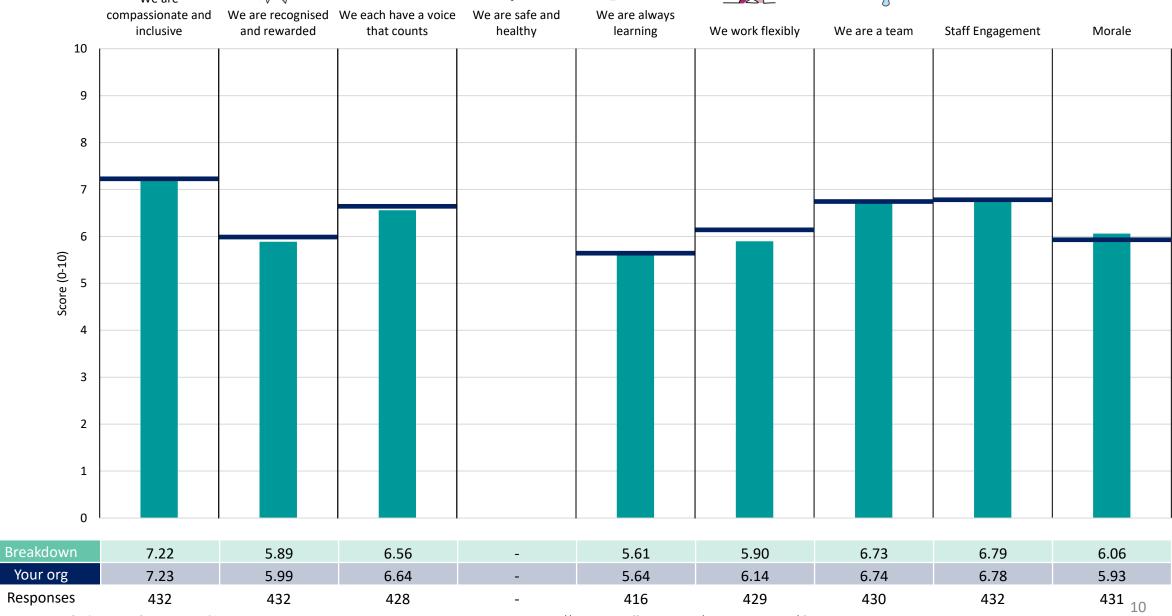

## **Corporate Other**

## **Key features**

Breakdown type and breakdown name are specified in the header.

Breakdown results are presented in the context of the (unweighted) organisation average ('Your org'), so it is easy to tell if a breakdown area is performing better or worse than the organisation average. For all People Promise element and theme results, a higher score is a better result than a lower score

The number of responses feeding into each measures and sub-scores for the given breakdown is specified below the table containing the breakdown and trust scores.

! Note: when there are less than 10 responses in a group, results are suppressed to protect staff confidentiality, for some organisations this could mean that all breakdown results are suppressed.