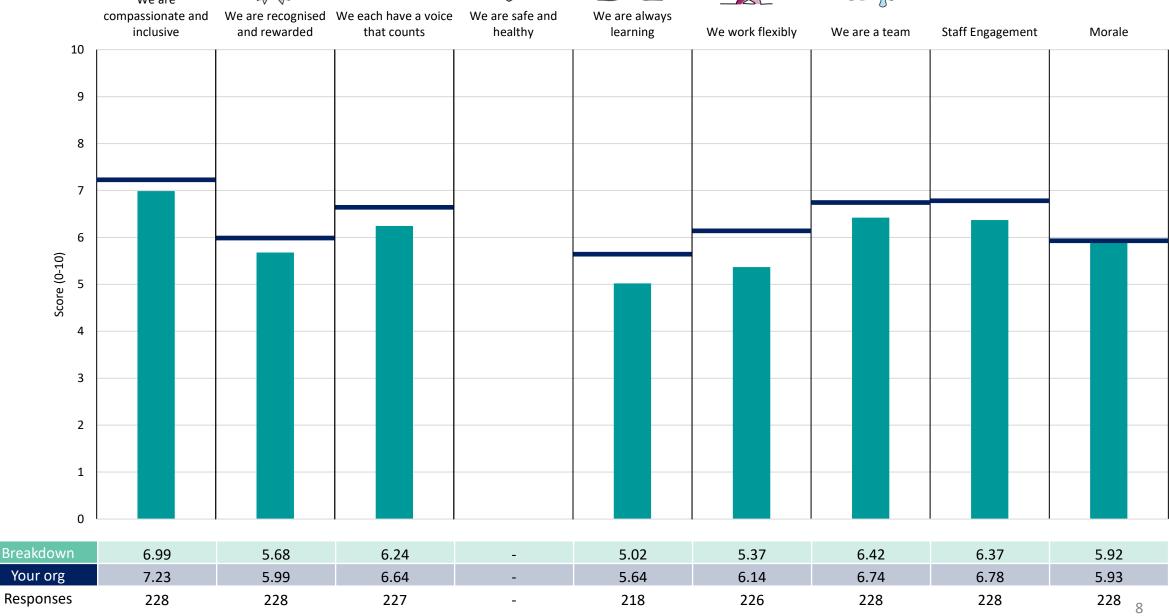

## **Chief Operating Officer**

## **Key features**

Breakdown type and breakdown name are specified in the header.

Breakdown results are presented in the context of the (unweighted) organisation average ('Your org'), so it is easy to tell if a breakdown area is performing better or worse than the organisation average. For all People Promise element and theme results, a higher score is a better result than a lower score

The number of responses feeding into each measures and sub-scores for the given breakdown is specified below the table containing the breakdown and trust scores.

! Note: when there are less than 10 responses in a group, results are suppressed to protect staff confidentiality, for some organisations this could mean that all breakdown results are suppressed.