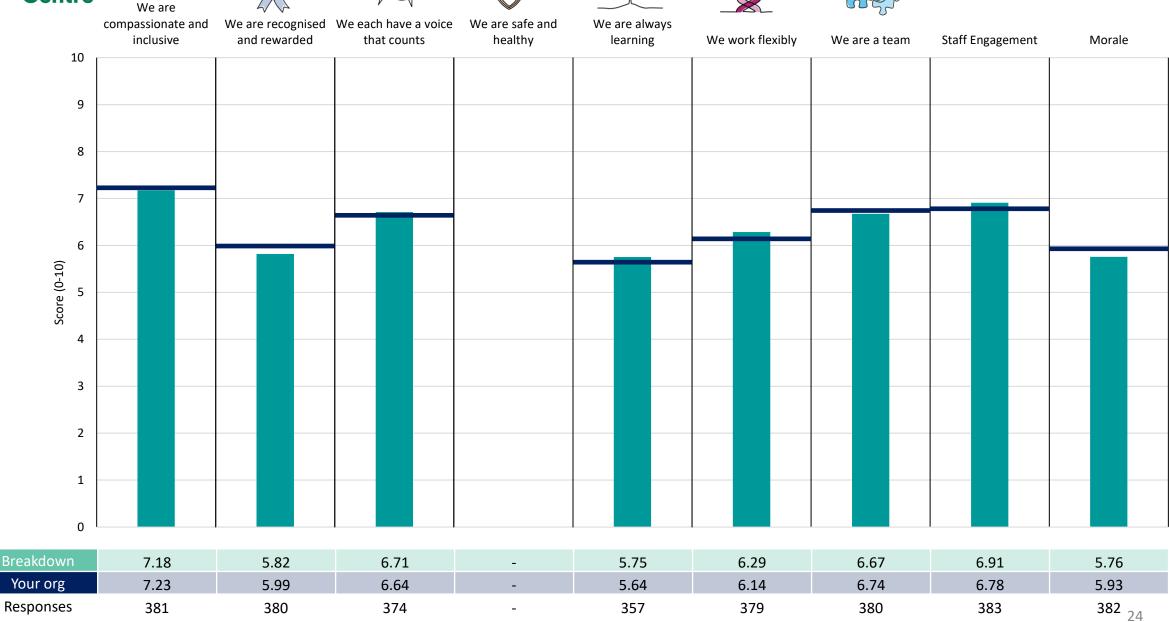

## Community Health & Intermediate Care Division

## **Key features**

Breakdown type and breakdown name are specified in the header.

Breakdown results are presented in the context of the (unweighted) organisation average ('Your org'), so it is easy to tell if a breakdown area is performing better or worse than the organisation average. For all People Promise element and theme results, a higher score is a better result than a lower score

The number of responses feeding into each measures and sub-scores for the given breakdown is specified below the table containing the breakdown and trust scores.

! Note: when there are less than 10 responses in a group, results are suppressed to protect staff confidentiality, for some organisations this could mean that all breakdown results are suppressed.