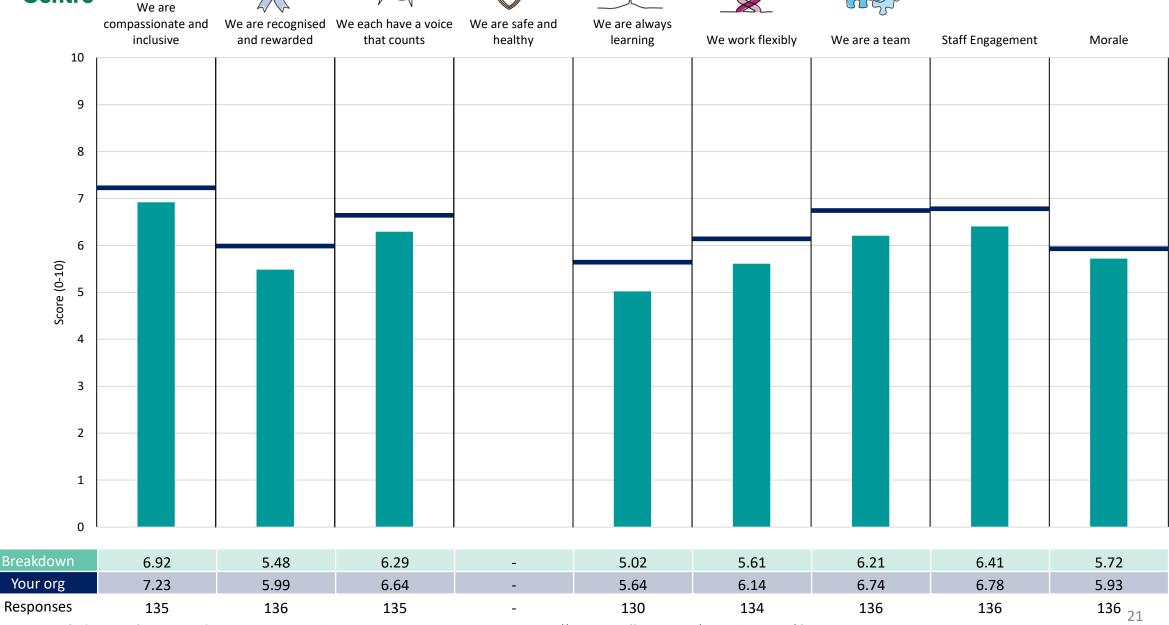

### Core Services Division Other

## **Key features**

Breakdown type and breakdown name are specified in the header.

Breakdown results are presented in the context of the (unweighted) organisation average ('Your org'), so it is easy to tell if a breakdown area is performing better or worse than the organisation average. For all People Promise element and theme results, a higher score is a better result than a lower score

The number of responses feeding into each measures and sub-scores for the given breakdown is specified below the table containing the breakdown and trust scores.

! Note: when there are less than 10 responses in a group, results are suppressed to protect staff confidentiality, for some organisations this could mean that all breakdown results are suppressed.