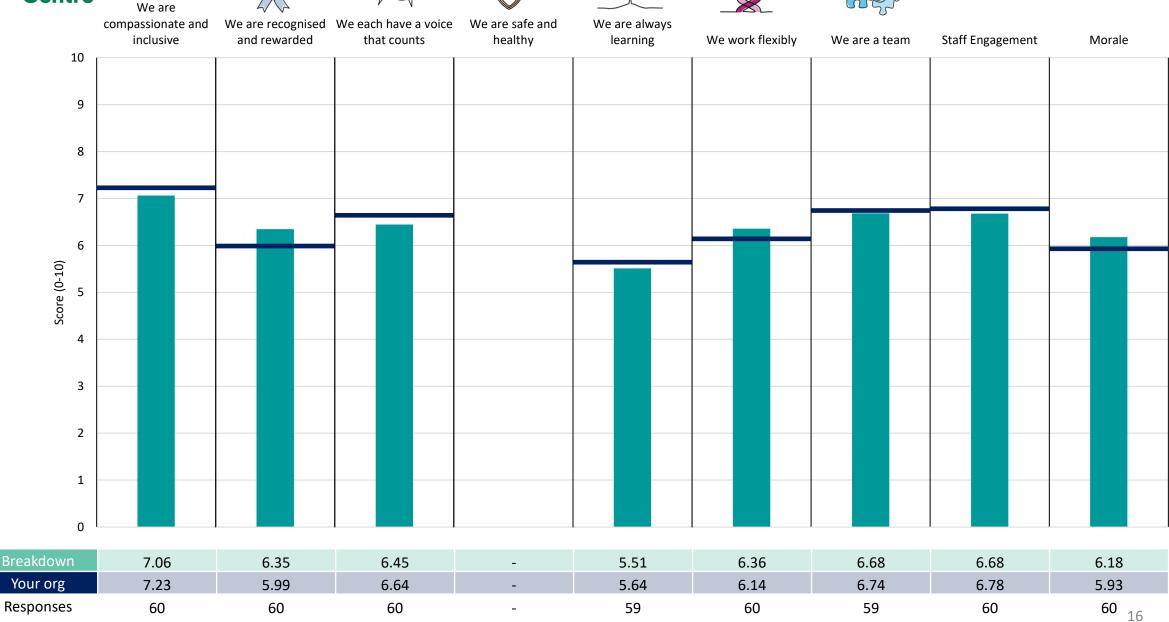

ble containing the breakdown and trust scores.



! Note: when there are less than 10 responses in a group, results are suppressed to protect staff confidentiality, for some organisations this could mean that all breakdown results are suppressed.





# Breakdowns 1

East Sussex Healthcare NHS Trust 2023 NHS Staff Survey

## **Chief Operating Officer**













## Community Health & Intermediate Care Division















### Core Services Division Other





















## **Corporate Other**















### Diagnostics, Anaes & Surgery Division





















#### **Estates & Facilities**













## Finance





















#### **Human Resources Directorate**









































#### **Medicine Division**



































## Outpatients













#### **Paediatrics**





















# Pathology

























# Radiology













#### Sussex Premier Health

































## **Urgent Care**















#### Women Children & Sexual Health Division

























# Breakdowns 2

East Sussex Healthcare NHS Trust 2023 NHS Staff Survey

#### Add Prof Scientific and Technic





















### **Additional Clinical Services**





















#### Administrative and Clerical





















#### Allied Health Professionals





















## **Estates and Ancillary**















#### **Healthcare Scientists**













### Medical and Dental