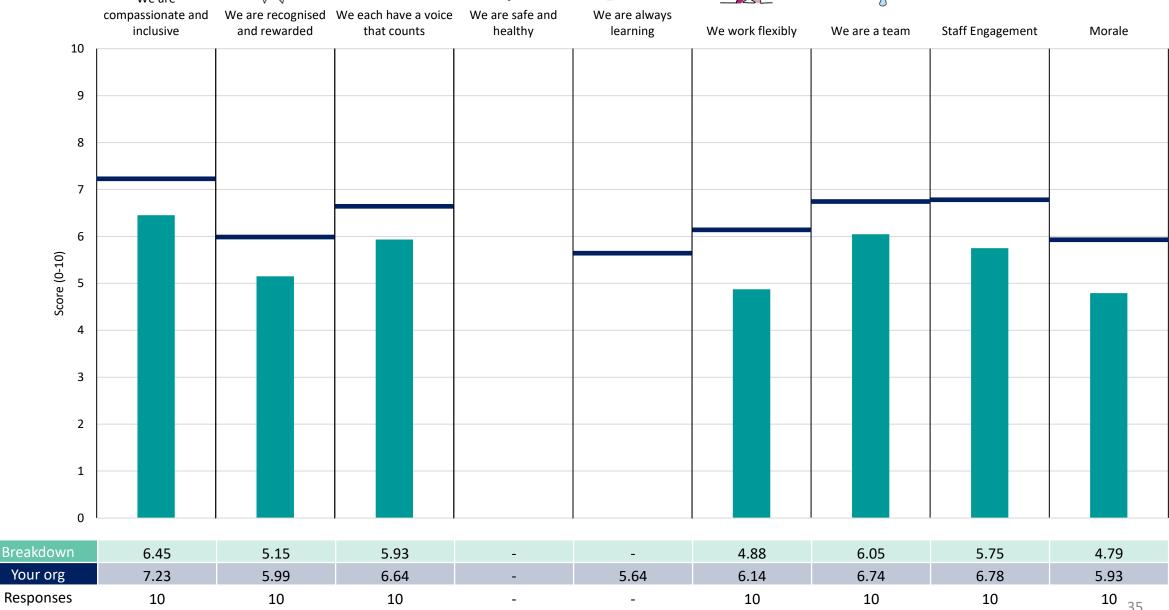

## **Key features**

Breakdown type and breakdown name are specified in the header.

Breakdown results are presented in the context of the (unweighted) organisation average ('Your org'), so it is easy to tell if a breakdown area is performing better or worse than the organisation average. For all People Promise element and theme results, a higher score is a better result than a lower score

The number of responses feeding into each measures and sub-scores for the given breakdown is specified below the table containing the breakdown and trust scores.

! Note: when there are less than 10 responses in a group, results are suppressed to protect staff confidentiality, for some organisations this could mean that all breakdown results are suppressed.