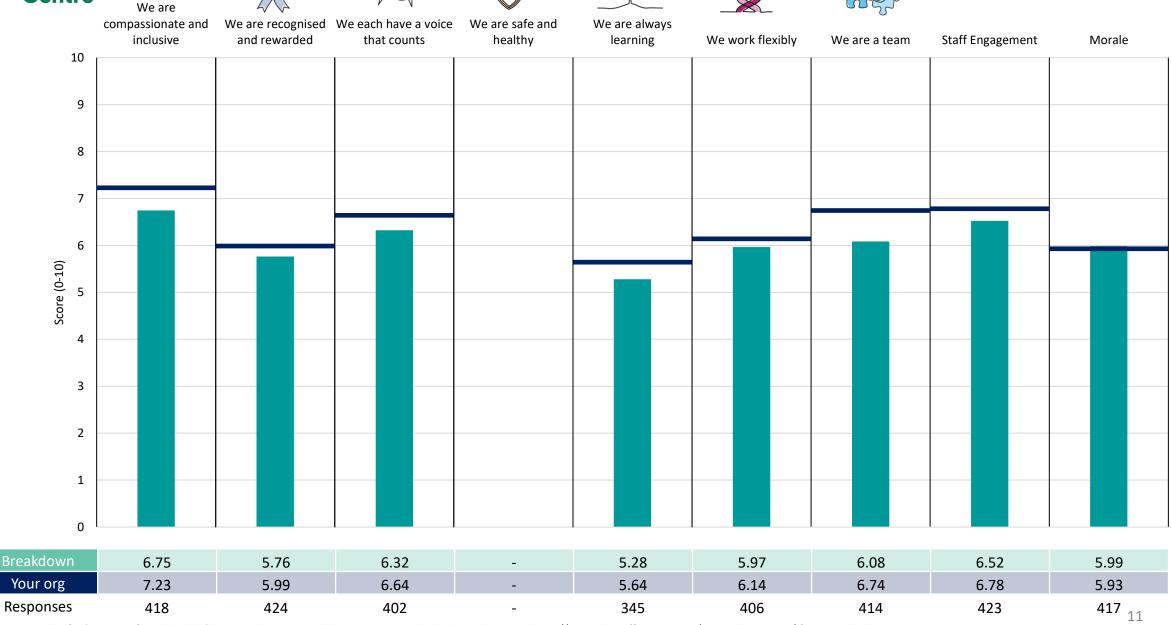

### Diagnostics, Anaes & Surgery Division

## **Key features**

Breakdown type and breakdown name are specified in the header.

Breakdown results are presented in the context of the (unweighted) organisation average ('Your org'), so it is easy to tell if a breakdown area is performing better or worse than the organisation average. For all People Promise element and theme results, a higher score is a better result than a lower score

The number of responses feeding into each measures and sub-scores for the given breakdown is specified below the table containing the breakdown and trust scores.

! Note: when there are less than 10 responses in a group, results are suppressed to protect staff confidentiality, for some organisations this could mean that all breakdown results are suppressed.