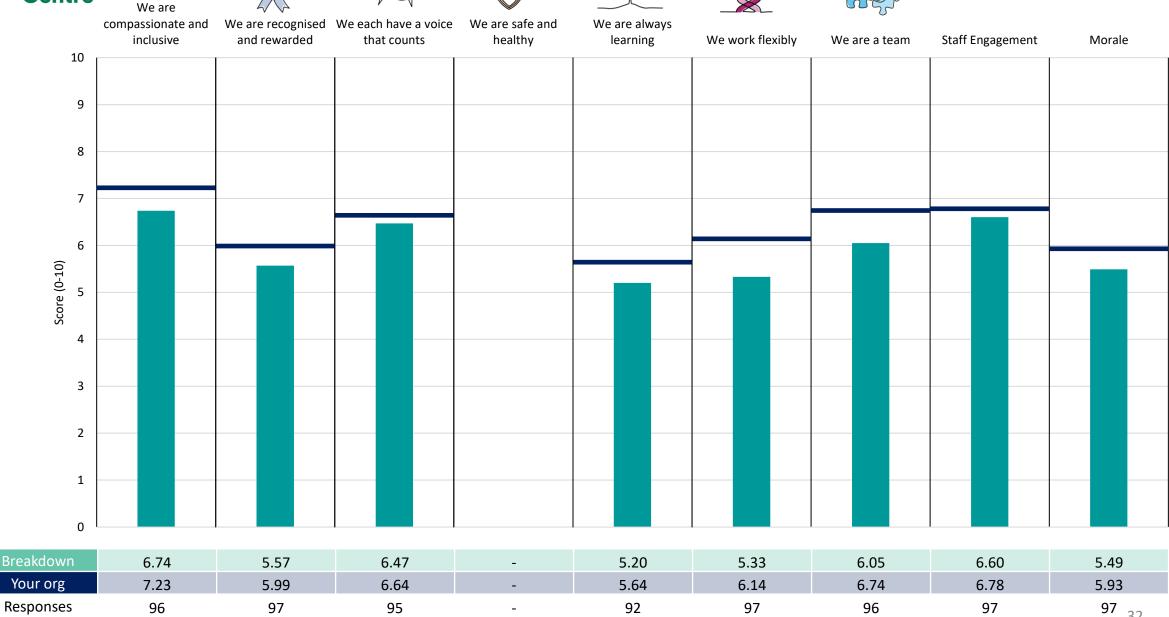

## **Key features**

Breakdown type and breakdown name are specified in the header.

Breakdown results are presented in the context of the (unweighted) organisation average ('Your org'), so it is easy to tell if a breakdown area is performing better or worse than the organisation average. For all People Promise element and theme results, a higher score is a better result than a lower score

The number of responses feeding into each measures and sub-scores for the given breakdown is specified below the table containing the breakdown and trust scores.

! Note: when there are less than 10 responses in a group, results are suppressed to protect staff confidentiality, for some organisations this could mean that all breakdown results are suppressed.