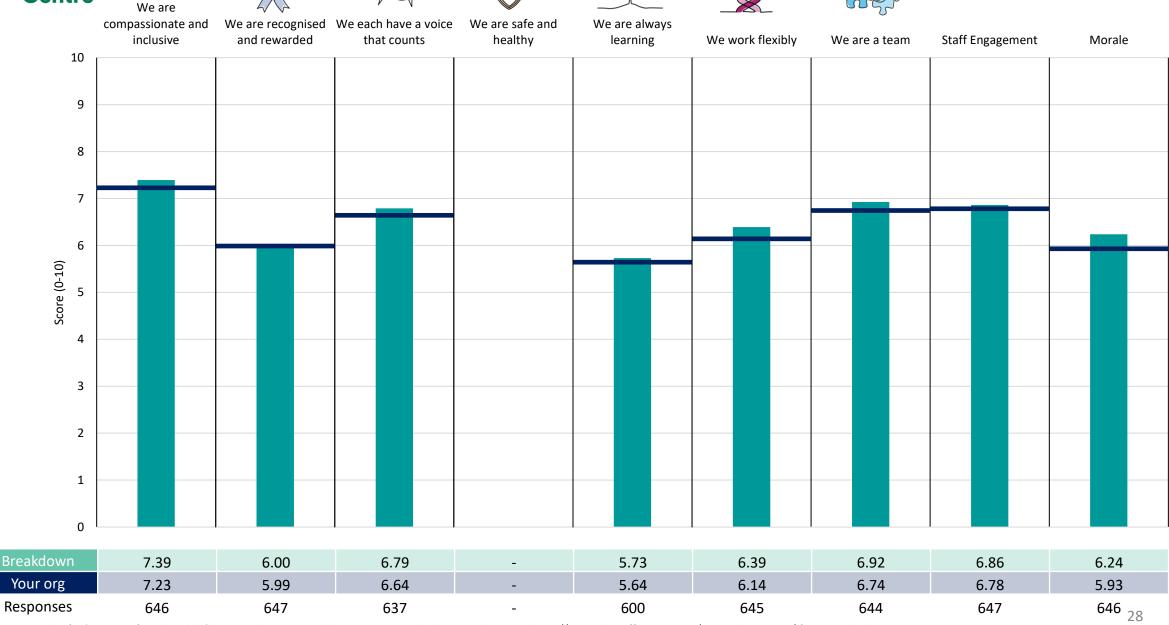

## **Chief Operating Officer**

## **Key features**

Breakdown type and breakdown name are specified in the header.

Breakdown results are presented in the context of the (unweighted) organisation average ('Your org'), so it is easy to tell if a breakdown area is performing better or worse than the organisation average. For all People Promise element and theme results, a higher score is a better result than a lower score

The number of responses feeding into each measures and sub-scores for the given breakdown is specified below the table containing the breakdown and trust scores.

! Note: when there are less than 10 responses in a group, results are suppressed to protect staff confidentiality, for some organisations this could mean that all breakdown results are suppressed.