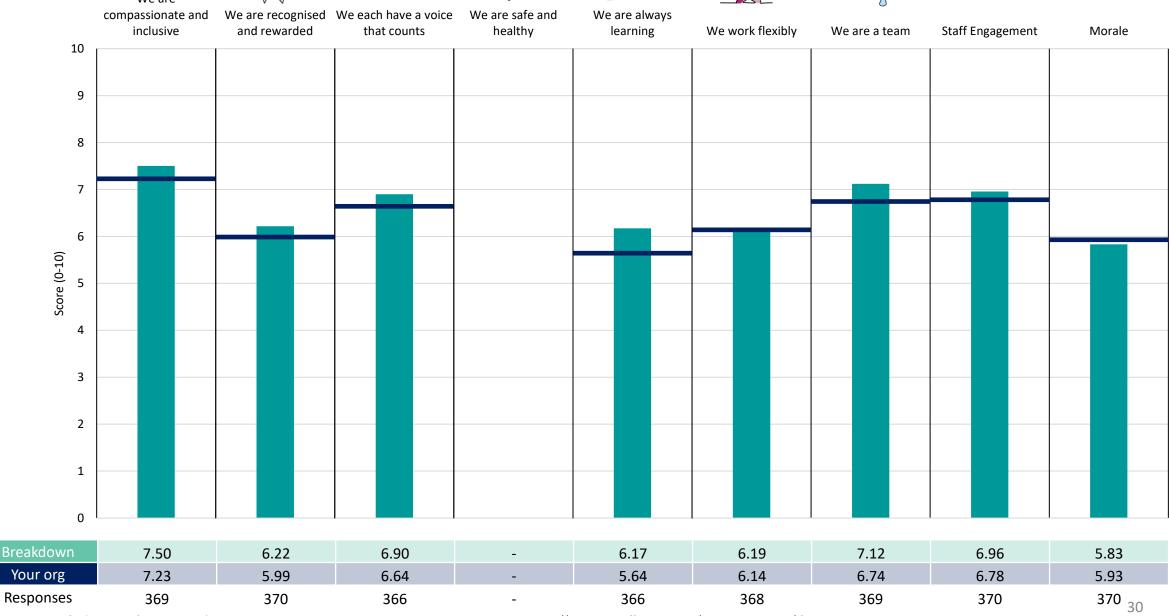

### Core Services Division Other

## **Key features**

Breakdown type and breakdown name are specified in the header.

Breakdown results are presented in the context of the (unweighted) organisation average ('Your org'), so it is easy to tell if a breakdown area is performing better or worse than the organisation average. For all People Promise element and theme results, a higher score is a better result than a lower score

The number of responses feeding into each measures and sub-scores for the given breakdown is specified below the table containing the breakdown and trust scores.

! Note: when there are less than 10 responses in a group, results are suppressed to protect staff confidentiality, for some organisations this could mean that all breakdown results are suppressed.