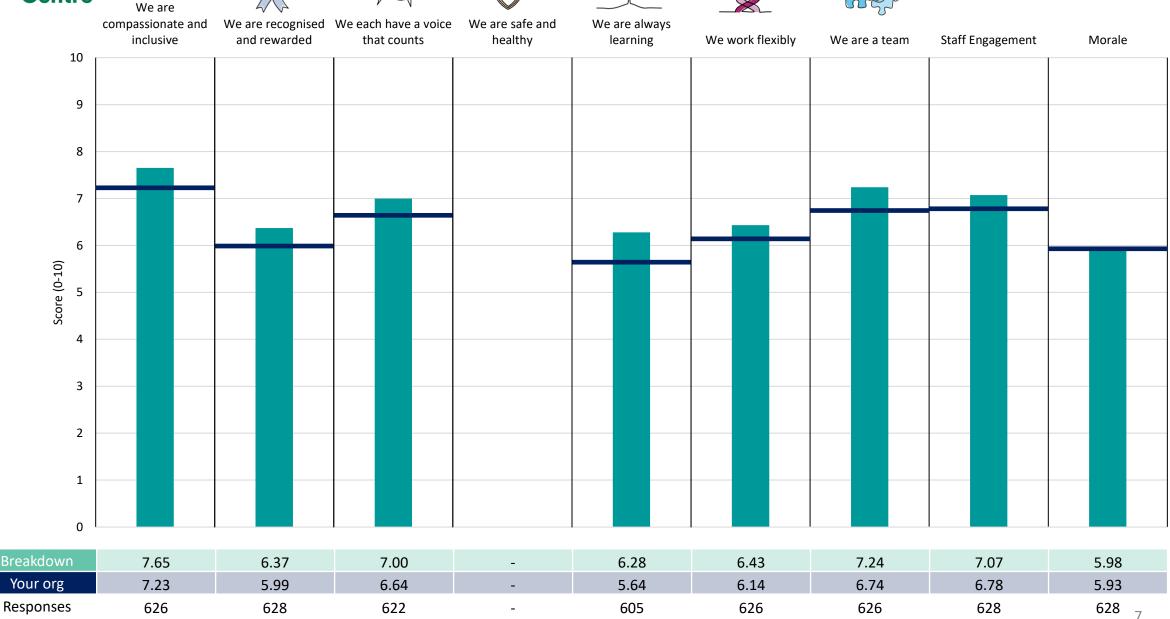

(unweighted) organisation average ('Your org'), so it is easy to tell if a breakdown area is performing better or worse than the organisation average. For all People Promise element and theme results, a higher score is a better result than a lower score

The number of responses feeding into each measures and sub-scores for the given breakdown is specified below the table containing the breakdown and trust scores.



! Note: when there are less than 10 responses in a group, results are suppressed to protect staff confidentiality, for some organisations this could mean that all breakdown results are suppressed.





# Breakdowns 1

East Sussex Healthcare NHS Trust 2023 NHS Staff Survey

## **Chief Operating Officer**













## Community Health & Intermediate Care Division















### Core Services Division Other





















## **Corporate Other**















### Diagnostics, Anaes & Surgery Division





















#### **Estates & Facilities**













## Finance





















#### **Human Resources Directorate**









































#### **Medicine Division**



































## Outpatients













#### **Paediatrics**





















# Pathology

























# Radiology













#### Sussex Premier Health

































## **Urgent Care**















#### Women Children & Sexual Health Division

























# Breakdowns 2

East Sussex Healthcare NHS Trust 2023 NHS Staff Survey

#### Add Prof Scientific and Technic





















##