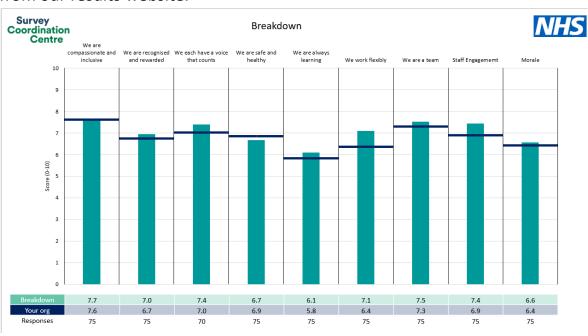

in this report were provided and defined by East Sussex Healthcare NHS Trust. Details of how the People Promise element and theme scores were calculated are included in the Technical Document, available to download from our results website.

## **Key features**

Breakdown type and breakdown name are specified in the header.

Breakdown results are presented in the context of the (unweighted) organisation average ('Your org'), so it is easy to tell if a breakdown area is performing better or worse than the organisation average. For all People Promise element and theme results, a higher score is a better result than a lower score

The number of responses feeding into each measures and sub-scores for the given breakdown is specified below the table containing the breakdown and trust scores.



! Note: when there are less than 10 responses in a group, results are suppressed to protect staff confidentiality, for some organisations this could mean that all breakdown results are suppressed.





# Breakdowns 1

East Sussex Healthcare NHS Trust 2023 NHS Staff Survey

## **Chief Operating Officer**













## Community Health & Intermediate Care Division















### Core Services Division Other





















## **Corporate Other**















### Diagnostics, Anaes & Surgery Division





















#### **Estates & Facilities**













## Finance





















#### **Human Resources Directorate**









































#### **Medicine Division**



































## Outpatients













#### **Paediatrics