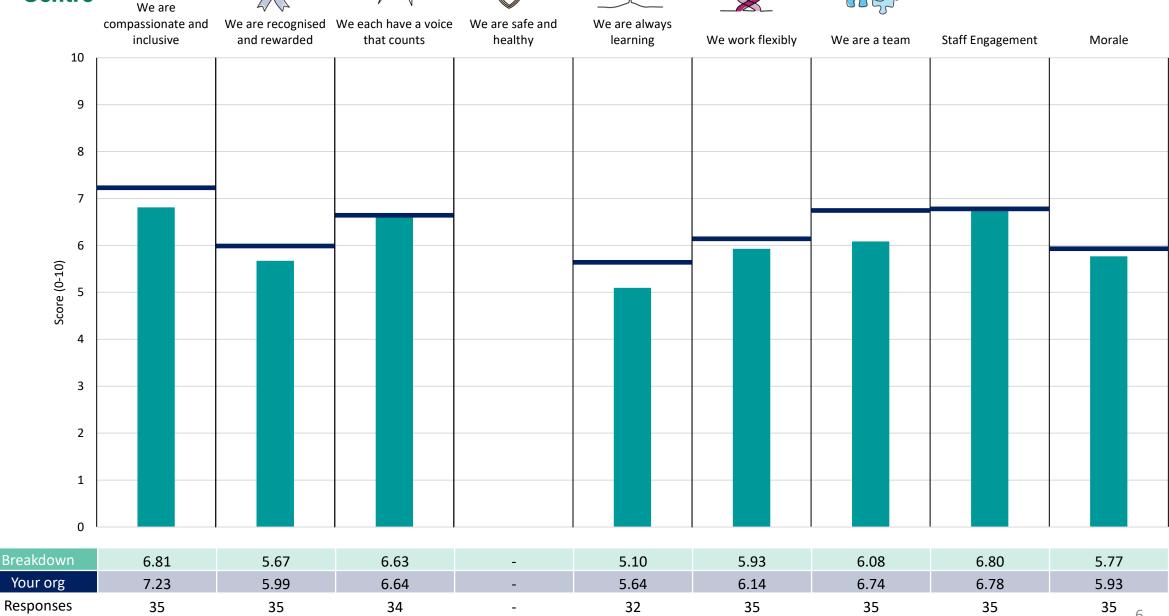

header.

Breakdown results are presented in the context of the (unweighted) organisation average ('Your org'), so it is easy to tell if a breakdown area is performing better or worse than the organisation average. For all People Promise element and theme results, a higher score is a better result than a lower score

The number of responses feeding into each measures and sub-scores for the given breakdown is specified below the table containing the breakdown and trust scores.



! Note: when there are less than 10 responses in a group, results are suppressed to protect staff confidentiality, for some organisations this could mean that all breakdown results are suppressed.





# Breakdowns 1

East Sussex Healthcare NHS Trust 2023 NHS Staff Survey

## **Chief Operating Officer**













## Community Health & Intermediate Care Division















### Core Services Division Other





















## **Corporate Other**















### Diagnostics, Anaes & Surgery Division





















#### **Estates & Facilities**













## Finance





















#### **Human Resources Directorate**









































#### **Medicine Division**



































## Outpatients













#### **Paediatrics**





















# Pathology

























# Radiology













#### Sussex Premier Health

































## **Urgent Care**















#### Women Children & Sexual Health Division

























# Breakdowns 2

East Sussex Healthcare NHS Trust 2023 NHS Staff Surv