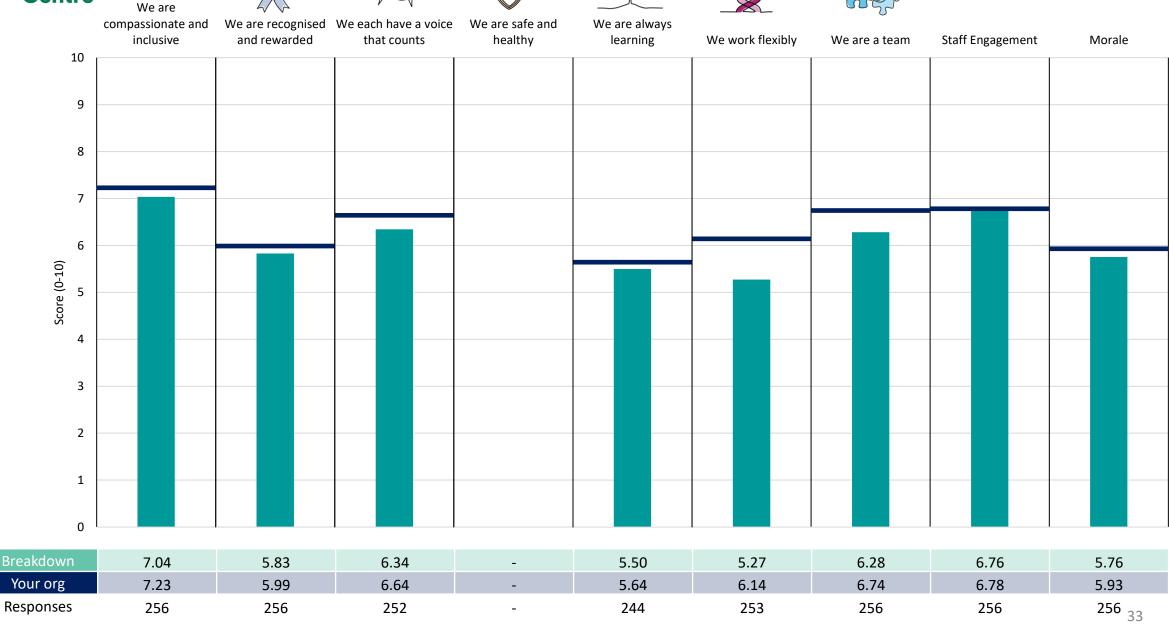

## **Key features**

Breakdown type and breakdown name are specified in the header.

Breakdown results are presented in the context of the (unweighted) organisation average ('Your org'), so it is easy to tell if a breakdown area is performing better or worse than the organisation average. For all People Promise element and theme results, a higher score is a better result than a lower score

The number of responses feeding into each measures and sub-scores for the given breakdown is specified below the table containing the breakdown and trust scores.

! Note: when there are less than 10 responses in a group, results are suppressed to protect staff confidentiality, for some organisations this could mean that all breakdown results are suppressed.