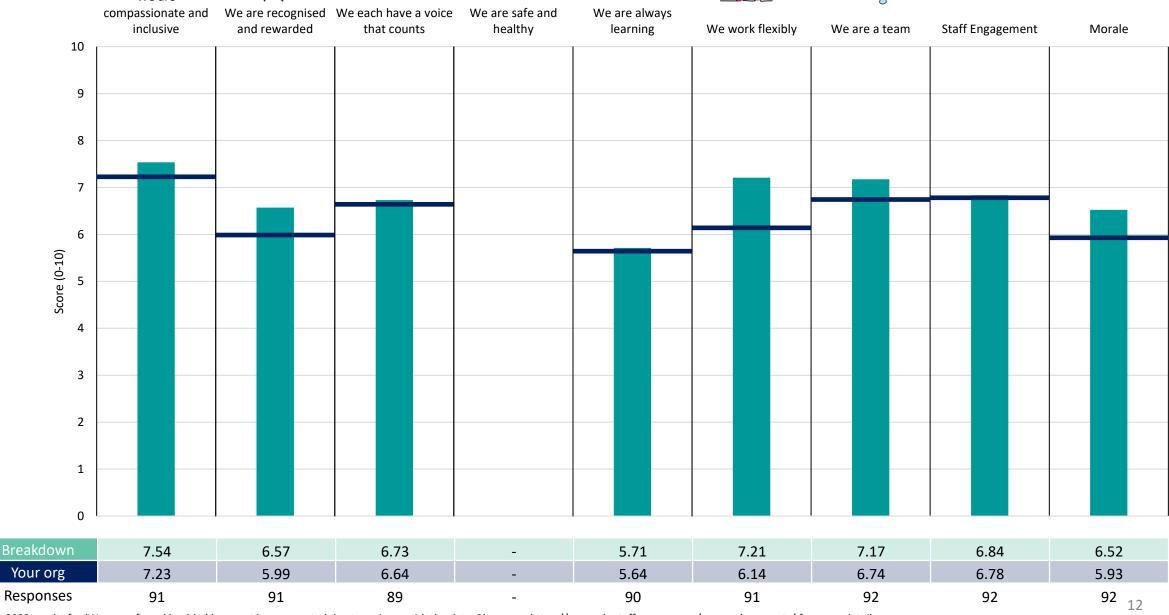

sult than a lower score

The number of responses feeding into each measures and sub-scores for the given breakdown is specified below the table containing the breakdown and trust scores.



! Note: when there are less than 10 responses in a group, results are suppressed to protect staff confidentiality, for some organisations this could mean that all breakdown results are suppressed.





# Breakdowns 1

East Sussex Healthcare NHS Trust 2023 NHS Staff Survey

## **Chief Operating Officer**













## Community Health & Intermediate Care Division















### Core Services Division Other





















## **Corporate Other**















### Diagnostics, Anaes & Surgery Division





















#### **Estates & Facilities**













## Finance





















#### **Human Resources Directorate**









































#### **Medicine Division**



































## Outpatients













#### **Paediatrics**





















# Pathology

























# Radiology













#### Sussex Premier Health

































## **Urgent Care**















#### Women Children & Sexual Health Division

























# Breakdowns 2

East Sussex Healthcare NHS Trust 2023 NHS Staff Survey

#### Add Prof Scientific and Technic





















### **Additional Clinical Services**





















#### Administrative and Clerical





















#### Allied Health Professionals





















## **Estates and Ancillary**















#### **Healthcare Scie