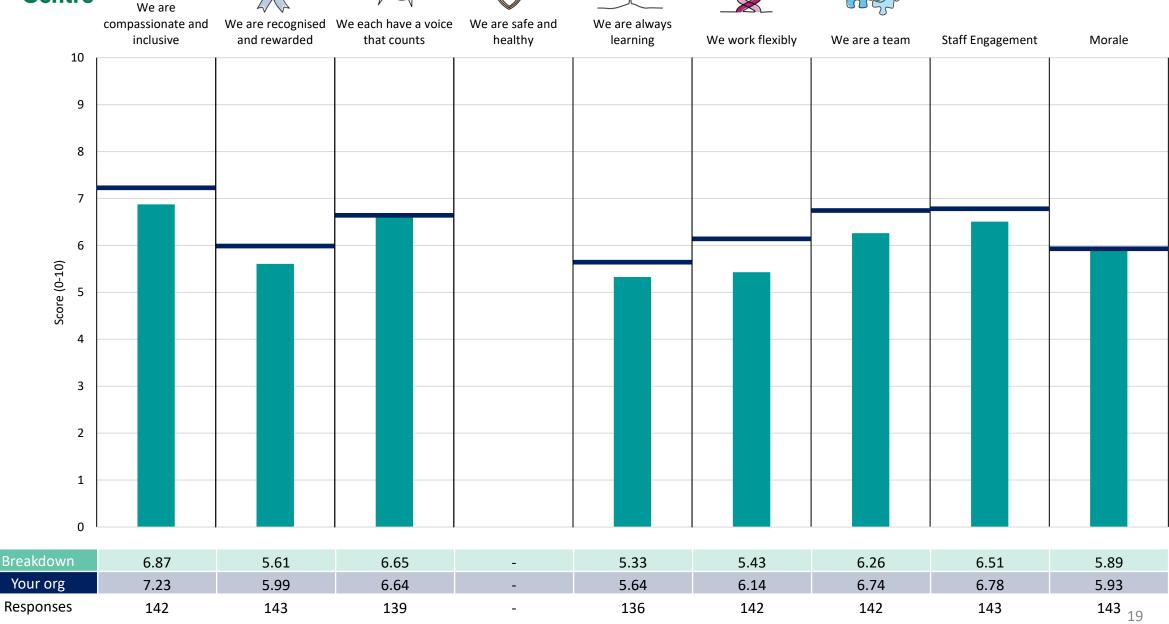

## **Chief Operating Officer**

## **Key features**

Breakdown type and breakdown name are specified in the header.

Breakdown results are presented in the context of the (unweighted) organisation average ('Your org'), so it is easy to tell if a breakdown area is performing better or worse than the organisation average. For all People Promise element and theme results, a higher score is a better result than a lower score

The number of responses feeding into each measures and sub-scores for the given breakdown is specified below the table containing the breakdown and trust scores.

! Note: when there are less than 10 responses in a group, results are suppressed to protect staff confidentiality, for some organisations this could mean that all breakdown results are suppressed.