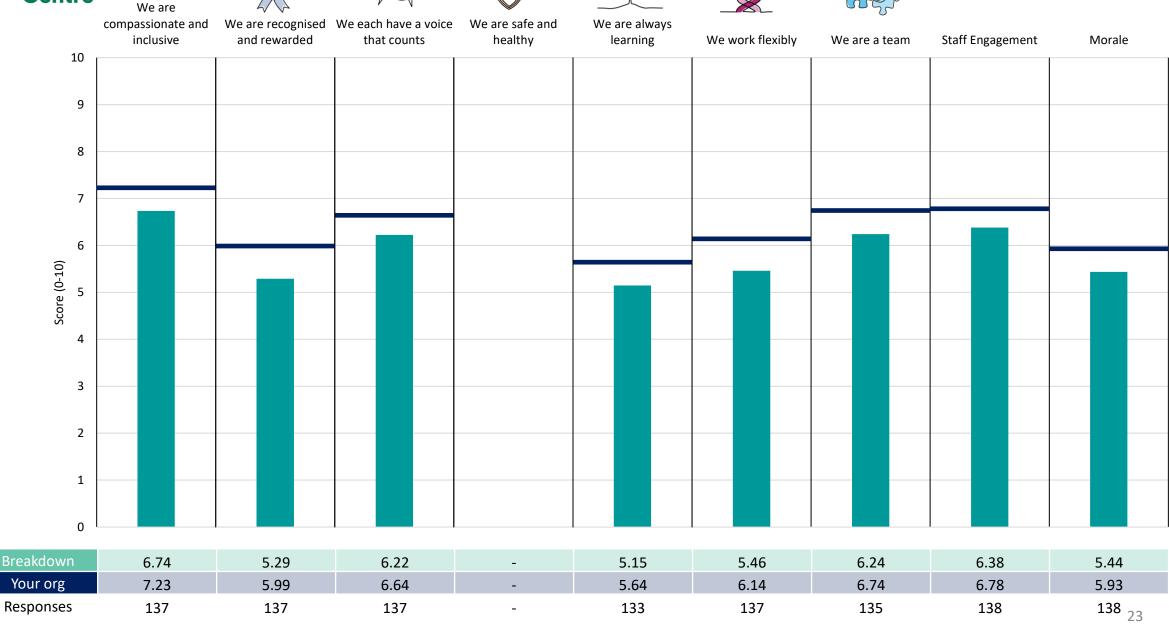

## **Chief Operating Officer**

## **Key features**

Breakdown type and breakdown name are specified in the header.

Breakdown results are presented in the context of the (unweighted) organisation average ('Your org'), so it is easy to tell if a breakdown area is performing better or worse than the organisation average. For all People Promise element and theme results, a higher score is a better result than a lower score

The number of responses feeding into each measures and sub-scores for the given breakdown is specified below the table containing the breakdown and trust scores.

! Note: when there are less than 10 responses in a group, results are suppressed to protect staff confidentiality, for some organisations this could mean that all breakdown results are suppressed.