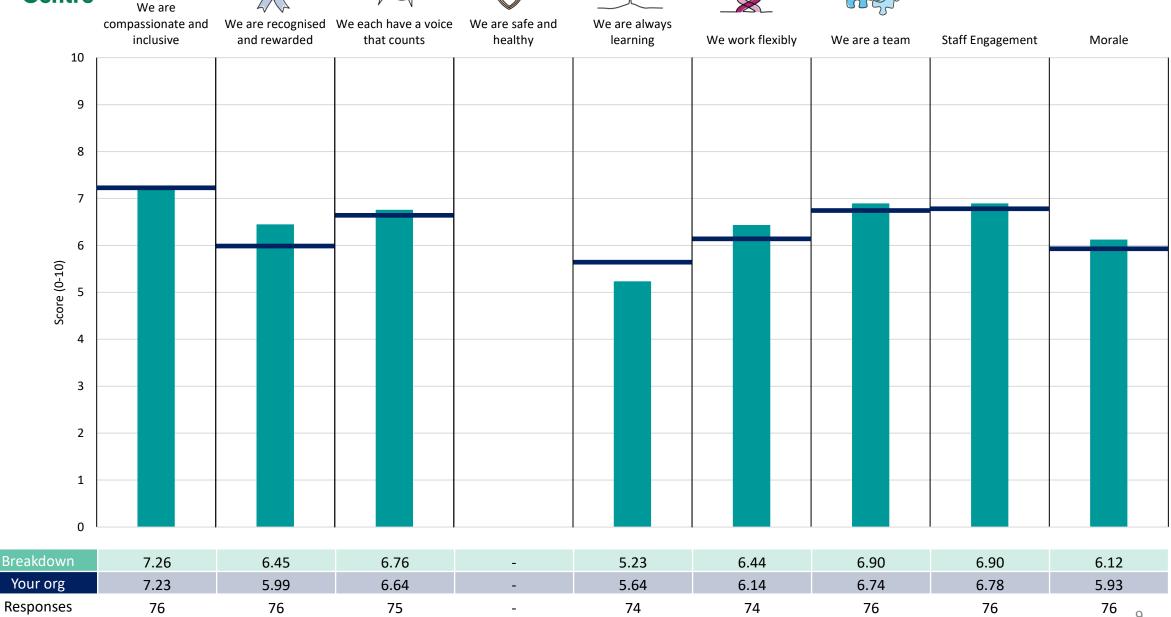

## Community Health & Intermediate Care Division

## **Key features**

Breakdown type and breakdown name are specified in the header.

Breakdown results are presented in the context of the (unweighted) organisation average ('Your org'), so it is easy to tell if a breakdown area is performing better or worse than the organisation average. For all People Promise element and theme results, a higher score is a better result than a lower score

The number of responses feeding into each measures and sub-scores for the given breakdown is specified below the table containing the breakdown and trust scores.

! Note: when there are less than 10 responses in a group, results are suppressed to protect staff confidentiality, for some organisations this could mean that all breakdown results are suppressed.