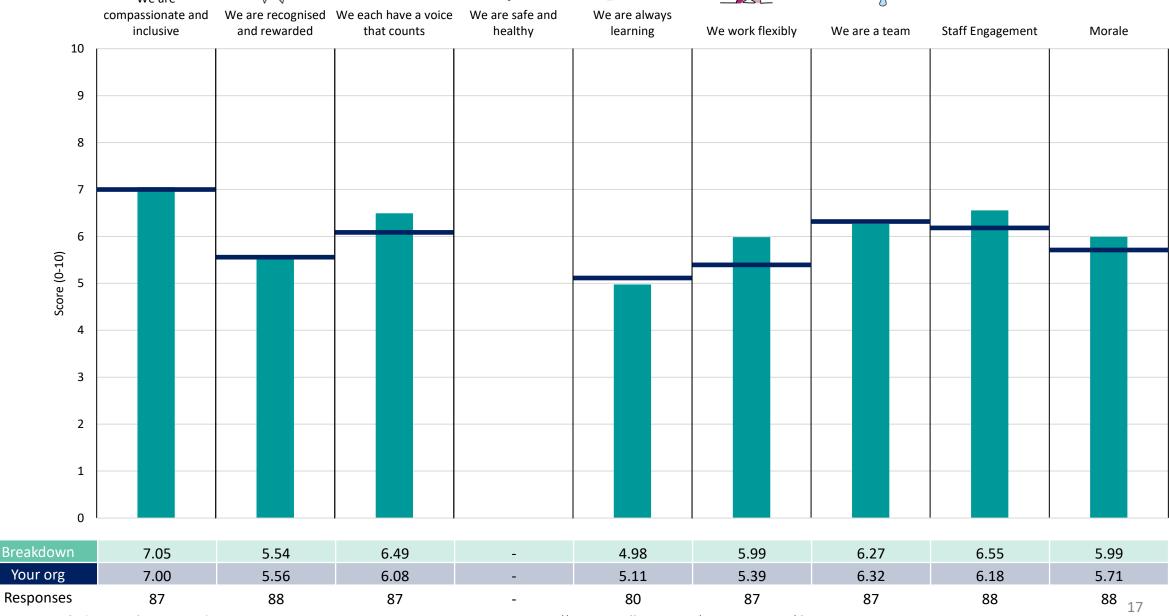

ations this could mean that all breakdown results are suppressed.

4





## **Breakdowns 1**

North West Ambulance Service NHS Trust 2023 NHS Staff Survey

#### 242 Chief Executive





















#### 242 Director of Finance





















### 242 Director of Operations





















### 242 Director of People





















### 242 Director of Quality

















## **Breakdowns 2**

North West Ambulance Service NHS Trust 2023 NHS Staff Survey

#### Chief Executive - Chief Executive





















### Chief Executive - Corporate Affairs





















#### Chief Executive - Medical



















### Chief Executive Strategy & Planning





















### Finance ~ Corporate













#### Finance ~ Fleet & Estates





















### Operations ~ 111





















### Operations ~ EOC

































### Operations ~ PTS





















### Operations ~ Resilience















### People





















### Quality