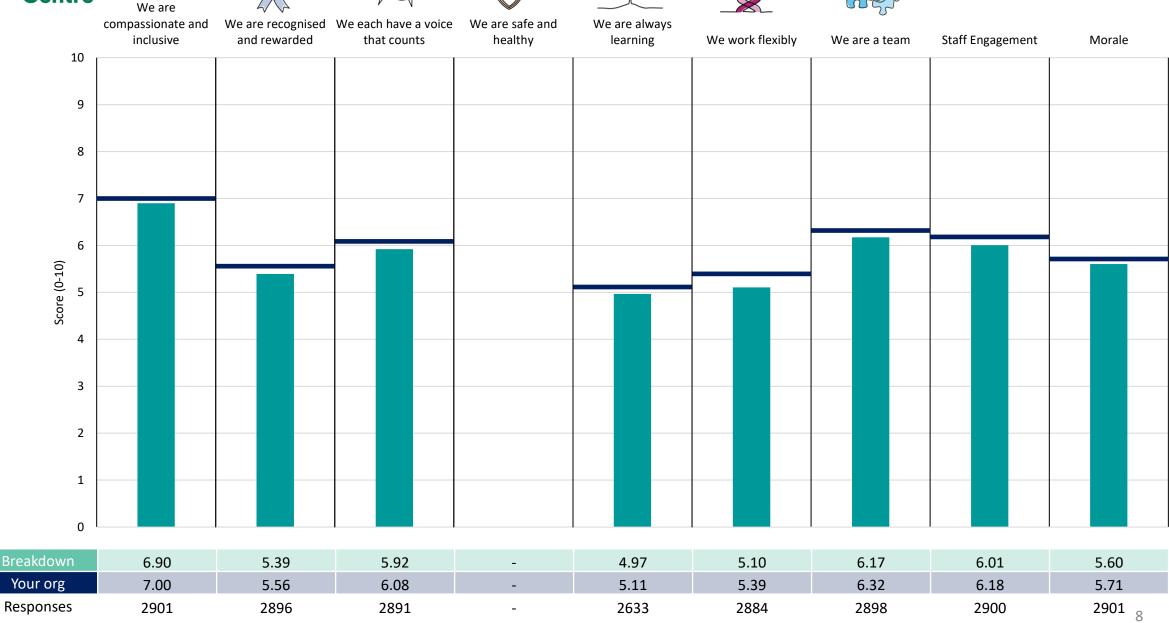

#### 242 Chief Executive

This breakdown report for North West Ambulance Service NHS Trust contains results by breakdown area for People Promise element and theme results from the 2023 NHS Staff Survey. These results are compared to the unweighted average for your organisation.

#### **Key features**

Breakdown type and breakdown name are specified in the header.

Breakdown results are presented in the context of the (unweighted) organisation average ('Your org'), so it is easy to tell if a breakdown area is performing better or worse than the organisation average. For all People Promise element and theme results, a higher score is a better result than a lower score

The number of responses feeding into each measures and sub-scores for the given breakdown is specified below the table containing the breakdown and trust scores.

! Note: when there are less than 10 responses in a group, results are suppressed to protect staff confidentiality, for some organisations this could mean that all breakdown results are suppressed.