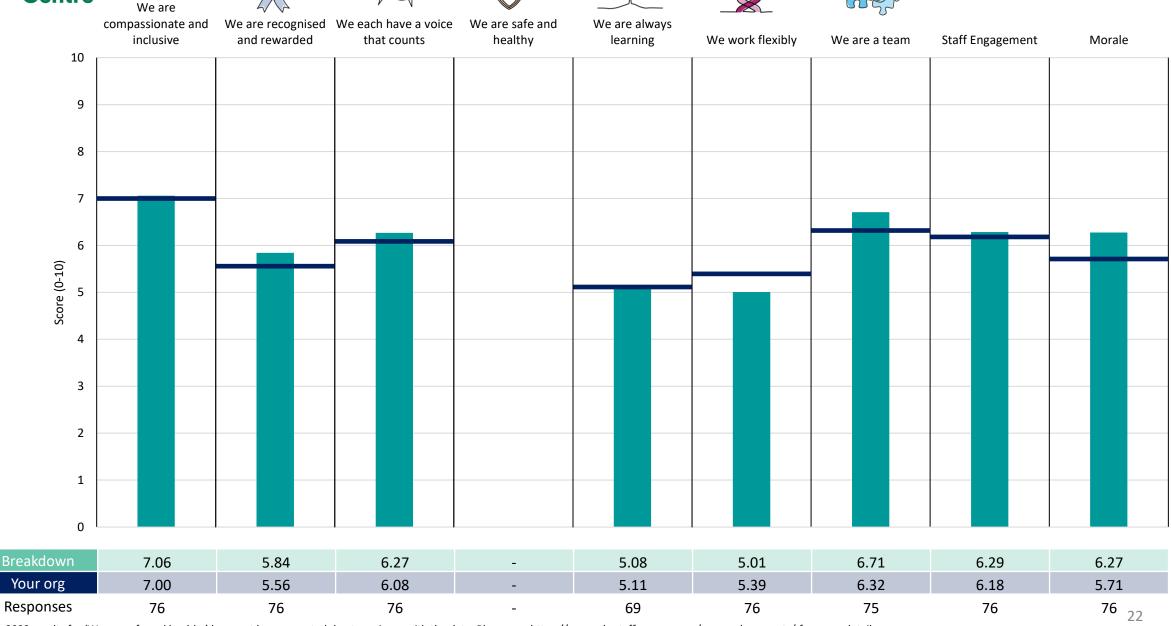

#### 242 Director of Finance





















### 242 Director of Operations





















### 242 Director of People





















### 242 Director of Quality

















## **Breakdowns 2**

North West Ambulance Service NHS Trust 2023 NHS Staff Survey

#### Chief Executive - Chief Executive





















### Chief Executive - Corporate Affairs





















#### Chief Executive - Medical



















### Chief Executive Strategy & Planning





















### Finance ~ Corporate













#### Finance ~ Fleet & Estates





















### Operations ~ 111





















### Operations ~ EOC

































### Operations ~ PTS





















### Operations ~ Resilience















### People





















### Quality