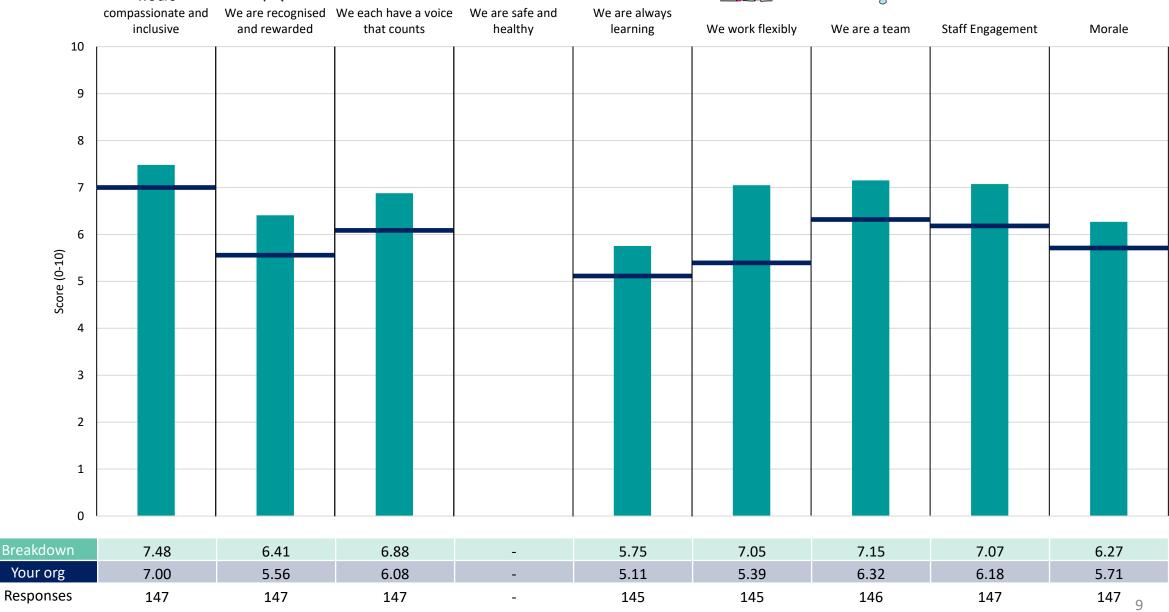

#### 242 Director of Finance

This breakdown report for North West Ambulance Service NHS Trust contains results by breakdown area for People Promise element and theme results from the 2023 NHS Staff Survey. These results are compared to the unweighted average for your organisation.

#### **Key features**

Breakdown type and breakdown name are specified in the header.

Breakdown results are presented in the context of the (unweighted) organisation average ('Your org'), so it is easy to tell if a breakdown area is performing better or worse than the organisation average. For all People Promise element and theme results, a higher score is a better result than a lower score

The number of responses feeding into each measures and sub-scores for the given breakdown is specified below the table containing the breakdown and trust scores.

! Note: when there are less than 10 responses in a group, results are suppressed to protect staff confidentiality, for some organisations this could mean that all breakdown results are suppressed.