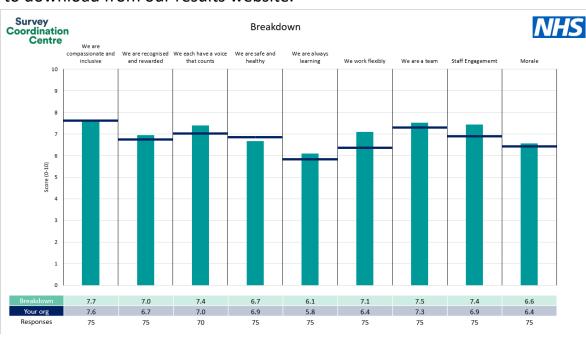

#### 242 Chief Executive

#### **Key features**

Breakdown type and breakdown name are specified in the header.

Breakdown results are presented in the context of the (unweighted) organisation average ('Your org'), so it is easy to tell if a breakdown area is performing better or worse than the organisation average. For all People Promise element and theme results, a higher score is a better result than a lower score

The number of responses feeding into each measures and sub-scores for the given breakdown is specified below the table containing the breakdown and trust scores.

! Note: when there are less than 10 responses in a group, results are suppressed to protect staff confidentiality, for some organisations this could mean that all breakdown results are suppressed.