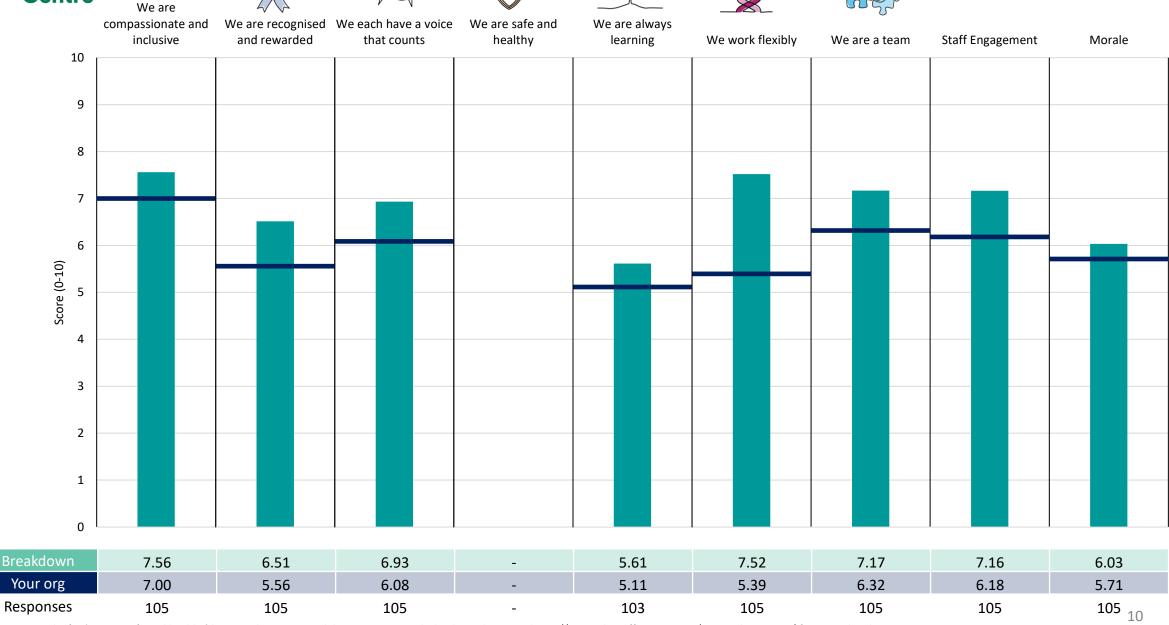

### 242 Director of Operations

This breakdown report for North West Ambulance Service NHS Trust contains results by breakdown area for People Promise element and theme results from the 2023 NHS Staff Survey. These results are compared to the unweighted average for your organisation.

#### **Key features**

Breakdown type and breakdown name are specified in the header.

Breakdown results are presented in the context of the (unweighted) organisation average ('Your org'), so it is easy to tell if a breakdown area is performing better or worse than the organisation average. For all People Promise element and theme results, a higher score is a better result than a lower score

The number of responses feeding into each measures and sub-scores for the given breakdown is specified below the table containing the breakdown and trust scores.

! Note: when there are less than 10 responses in a group, results are suppressed to protect staff confidentiality, for some organisations this could mean that all breakdown results are suppressed.