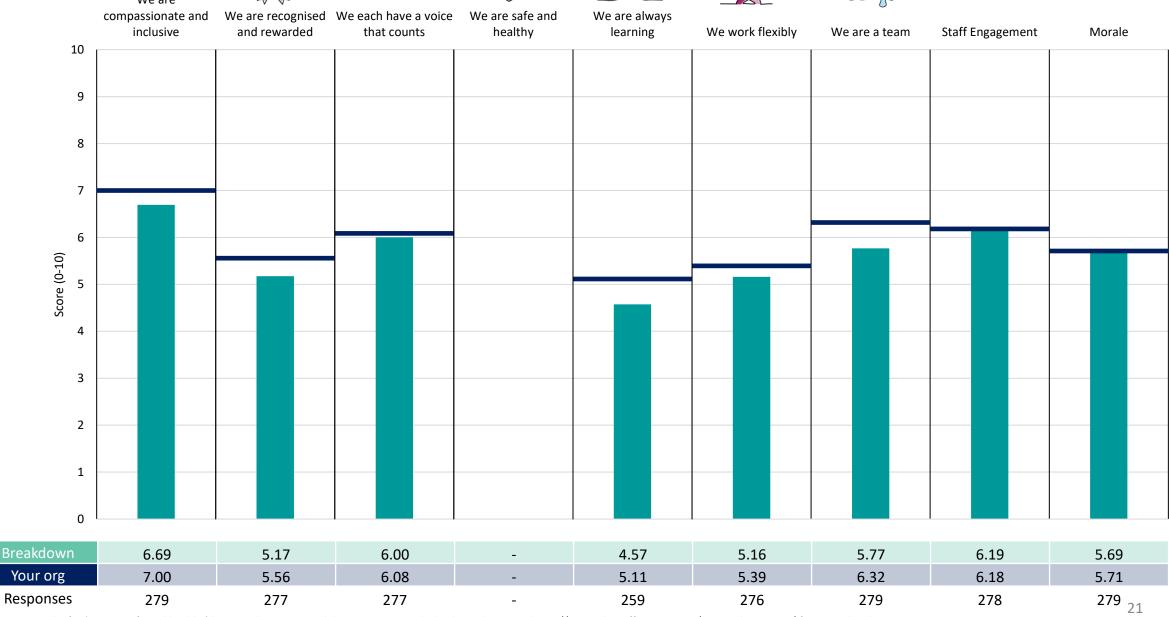

NHS Staff Survey

#### 242 Chief Executive





















#### 242 Director of Finance





















### 242 Director of Operations





















### 242 Director of People





















### 242 Director of Quality

















## **Breakdowns 2**

North West Ambulance Service NHS Trust 2023 NHS Staff Survey

#### Chief Executive - Chief Executive





















### Chief Executive - Corporate Affairs





















#### Chief Executive - Medical



















### Chief Executive Strategy & Planning





















### Finance ~ Corporate













#### Finance ~ Fleet & Estates





















### Operations ~ 111





















### Operations ~ EOC

































### Operations ~ PTS





















### Operations ~ Resilience















### People





















### Quality