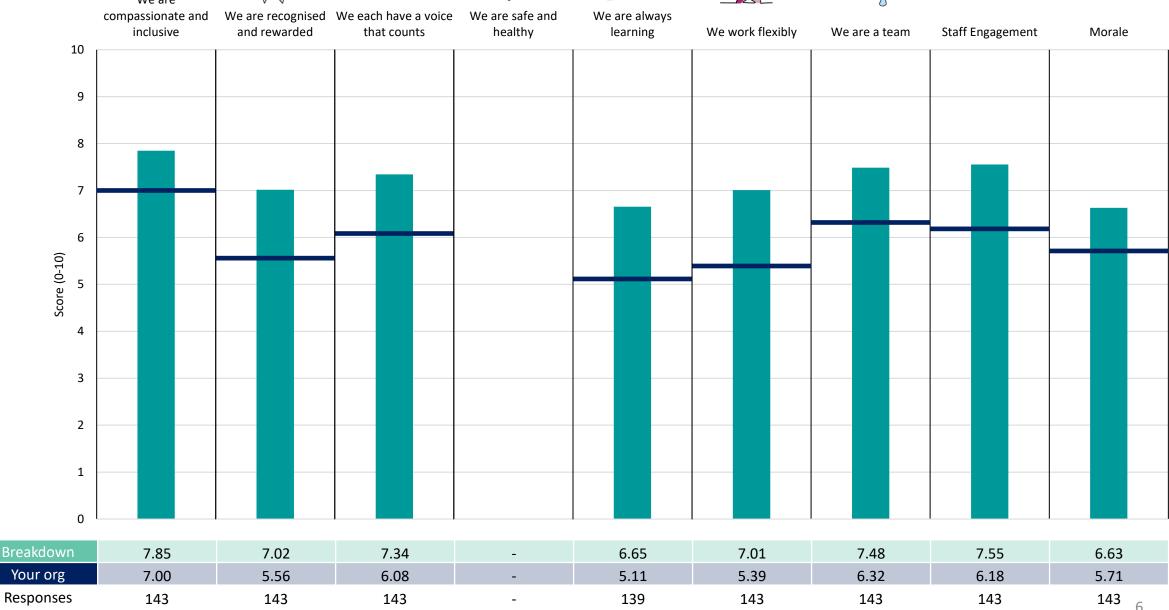

#### 242 Director of Finance

#### **Key features**

Breakdown type and breakdown name are specified in the header.

Breakdown results are presented in the context of the (unweighted) organisation average ('Your org'), so it is easy to tell if a breakdown area is performing better or worse than the organisation average. For all People Promise element and theme results, a higher score is a better result than a lower score

The number of responses feeding into each measures and sub-scores for the given breakdown is specified below the table containing the breakdown and trust scores.

! Note: when there are less than 10 responses in a group, results are suppressed to protect staff confidentiality, for some organisations this could mean that all breakdown results are suppressed.