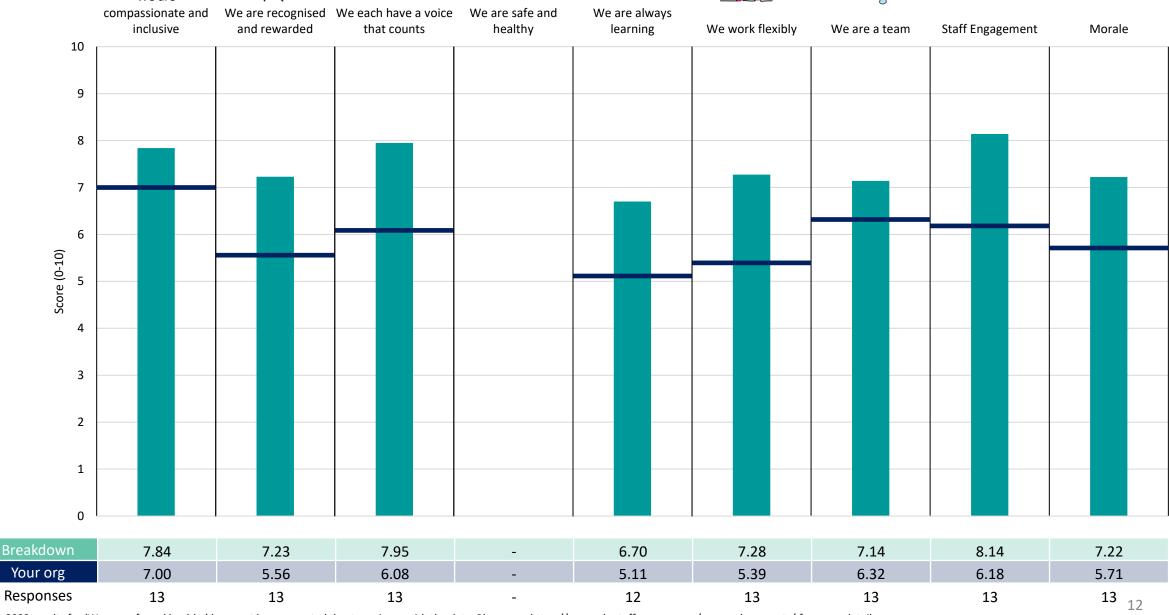

### 242 Director of Quality

This breakdown report for North West Ambulance Service NHS Trust contains results by breakdown area for People Promise element and theme results from the 2023 NHS Staff Survey. These results are compared to the unweighted average for your organisation.

#### **Key features**

Breakdown type and breakdown name are specified in the header.

Breakdown results are presented in the context of the (unweighted) organisation average ('Your org'), so it is easy to tell if a breakdown area is performing better or worse than the organisation average. For all People Promise element and theme results, a higher score is a better result than a lower score

The number of responses feeding into each measures and sub-scores for the given breakdown is specified below the table containing the breakdown and trust scores.

! Note: when there are less than 10 responses in a group, results are suppressed to protect staff confidentiality, for some organisations this could mean that all breakdown results are suppressed.