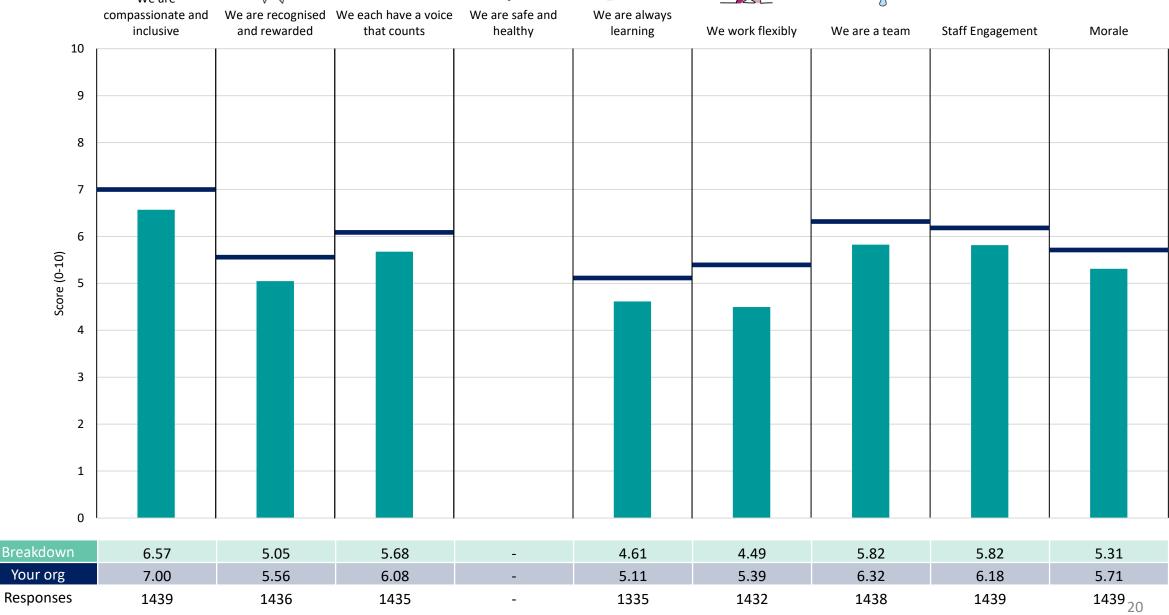

orth West Ambulance Service NHS Trust 2023 NHS Staff Survey

#### 242 Chief Executive





















#### 242 Director of Finance





















### 242 Director of Operations





















### 242 Director of People





















### 242 Director of Quality

















## **Breakdowns 2**

North West Ambulance Service NHS Trust 2023 NHS Staff Survey

#### Chief Executive - Chief Executive





















### Chief Executive - Corporate Affairs





















#### Chief Executive - Medical



















### Chief Executive Strategy & Planning





















### Finance ~ Corporate













#### Finance ~ Fleet & Estates





















### Operations ~ 111





















### Operations ~ EOC

































### Operations ~ PTS





















### Operations ~ Resilience















### People





















### Quality