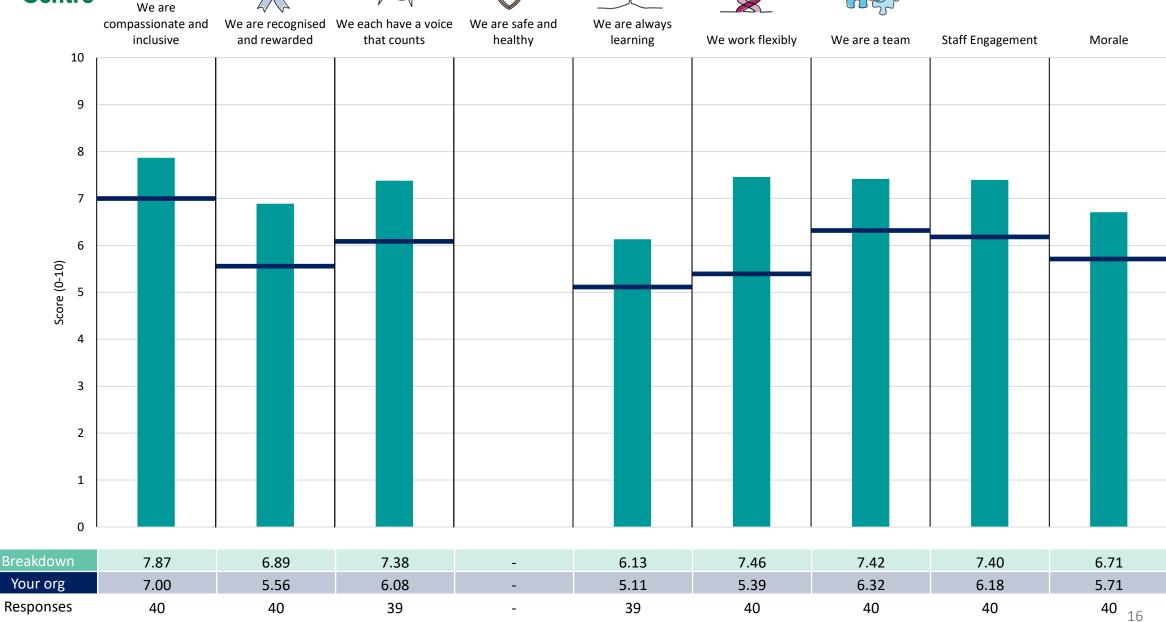

d to protect staff confidentiality, for some organisations this could mean that all breakdown results are suppressed.

4





## **Breakdowns 1**

North West Ambulance Service NHS Trust 2023 NHS Staff Survey

#### 242 Chief Executive





















#### 242 Director of Finance





















### 242 Director of Operations





















### 242 Director of People





















### 242 Director of Quality

















## **Breakdowns 2**

North West Ambulance Service NHS Trust 2023 NHS Staff Survey

#### Chief Executive - Chief Executive





















### Chief Executive - Corporate Affairs





















#### Chief Executive - Medical



















### Chief Executive Strategy & Planning





















### Finance ~ Corporate













#### Finance ~ Fleet & Estates





















### Operations ~ 111





















### Operations ~ EOC

































### Operations ~ PTS





















### Operations ~ Resilience















### People





















### Quality