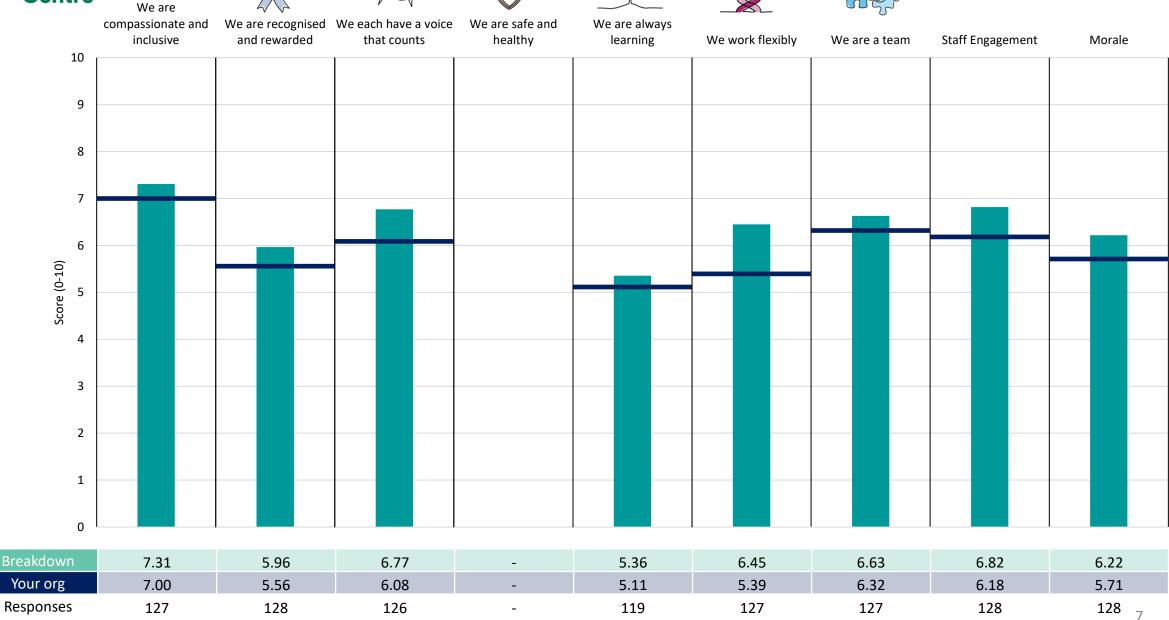

### 242 Director of Operations

#### **Key features**

Breakdown type and breakdown name are specified in the header.

Breakdown results are presented in the context of the (unweighted) organisation average ('Your org'), so it is easy to tell if a breakdown area is performing better or worse than the organisation average. For all People Promise element and theme results, a higher score is a better result than a lower score

The number of responses feeding into each measures and sub-scores for the given breakdown is specified below the table containing the breakdown and trust scores.

! Note: when there are less than 10 responses in a group, results are suppressed to protect staff confidentiality, for some organisations this could mean that all breakdown results are suppressed.