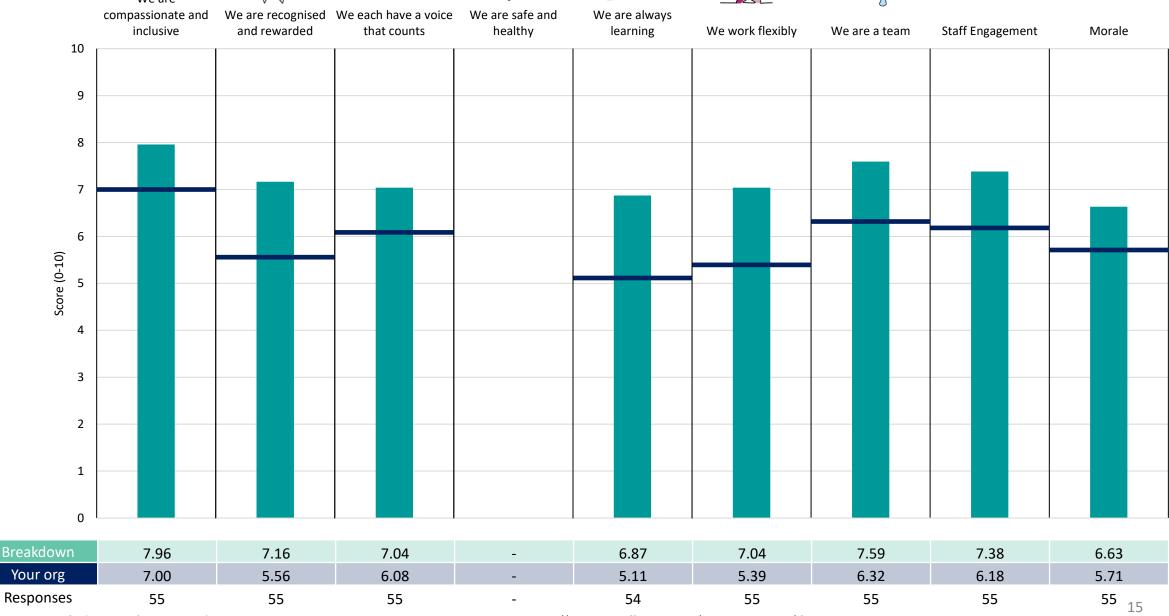

ses in a group, results are suppressed to protect staff confidentiality, for some organisations this could mean that all breakdown results are suppressed.

4





## **Breakdowns 1**

North West Ambulance Service NHS Trust 2023 NHS Staff Survey

#### 242 Chief Executive





















#### 242 Director of Finance





















### 242 Director of Operations





















### 242 Director of People





















### 242 Director of Quality

















## **Breakdowns 2**

North West Ambulance Service NHS Trust 2023 NHS Staff Survey

#### Chief Executive - Chief Executive





















### Chief Executive - Corporate Affairs





















#### Chief Executive - Medical



















### Chief Executive Strategy & Planning





















### Finance ~ Corporate













#### Finance ~ Fleet & Estates





















### Operations ~ 111





















### Operations ~ EOC

































### Operations ~ PTS





















### Operations ~ Resilience















### People





















### Quality