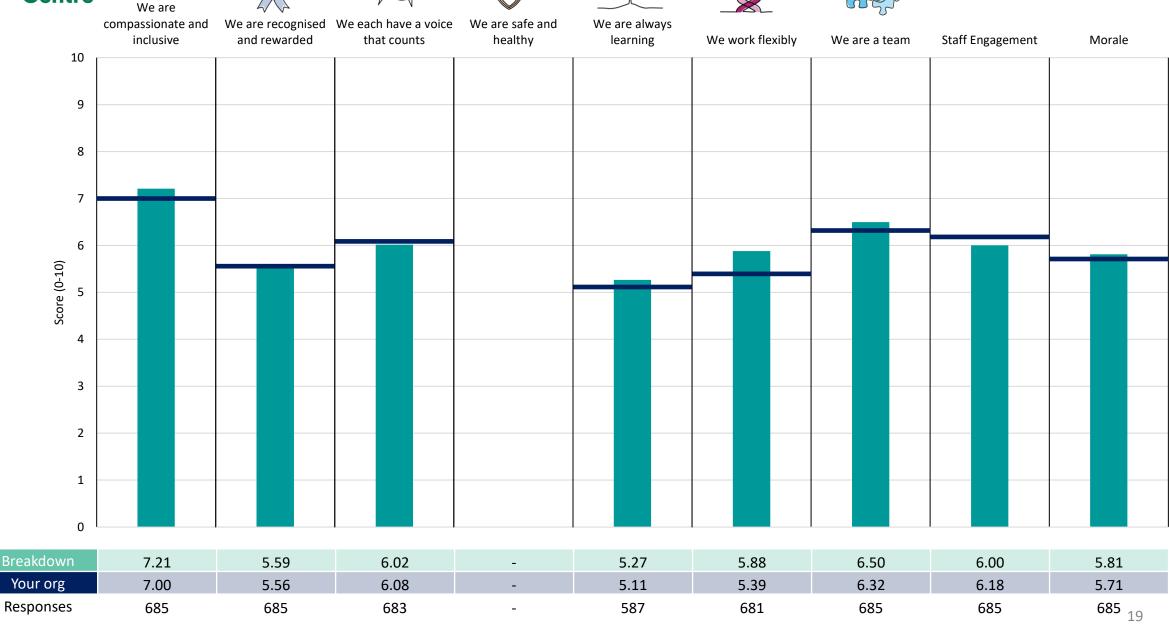

**Breakdowns 1**

North West Ambulance Service NHS Trust 2023 NHS Staff Survey

#### 242 Chief Executive





















#### 242 Director of Finance





















### 242 Director of Operations





















### 242 Director of People





















### 242 Director of Quality

















## **Breakdowns 2**

North West Ambulance Service NHS Trust 2023 NHS Staff Survey

#### Chief Executive - Chief Executive





















### Chief Executive - Corporate Affairs





















#### Chief Executive - Medical



















### Chief Executive Strategy & Planning





















### Finance ~ Corporate













#### Finance ~ Fleet & Estates





















### Operations ~ 111





















### Operations ~ EOC

































### Operations ~ PTS





















### Operations ~ Resilience















### People





















### Quality