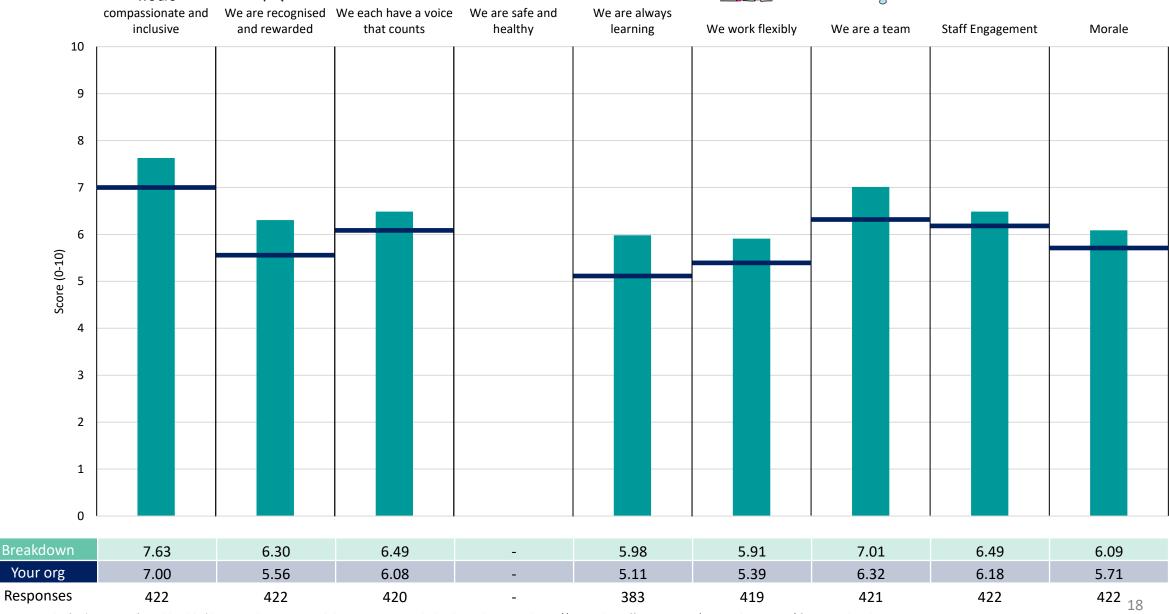

results are suppressed.

4





## **Breakdowns 1**

North West Ambulance Service NHS Trust 2023 NHS Staff Survey

#### 242 Chief Executive





















#### 242 Director of Finance





















### 242 Director of Operations





















### 242 Director of People





















### 242 Director of Quality

















## **Breakdowns 2**

North West Ambulance Service NHS Trust 2023 NHS Staff Survey

#### Chief Executive - Chief Executive





















### Chief Executive - Corporate Affairs





















#### Chief Executive - Medical



















### Chief Executive Strategy & Planning





















### Finance ~ Corporate













#### Finance ~ Fleet & Estates





















### Operations ~ 111





















### Operations ~ EOC

































### Operations ~ PTS





















### Operations ~ Resilience















### People





















### Quality