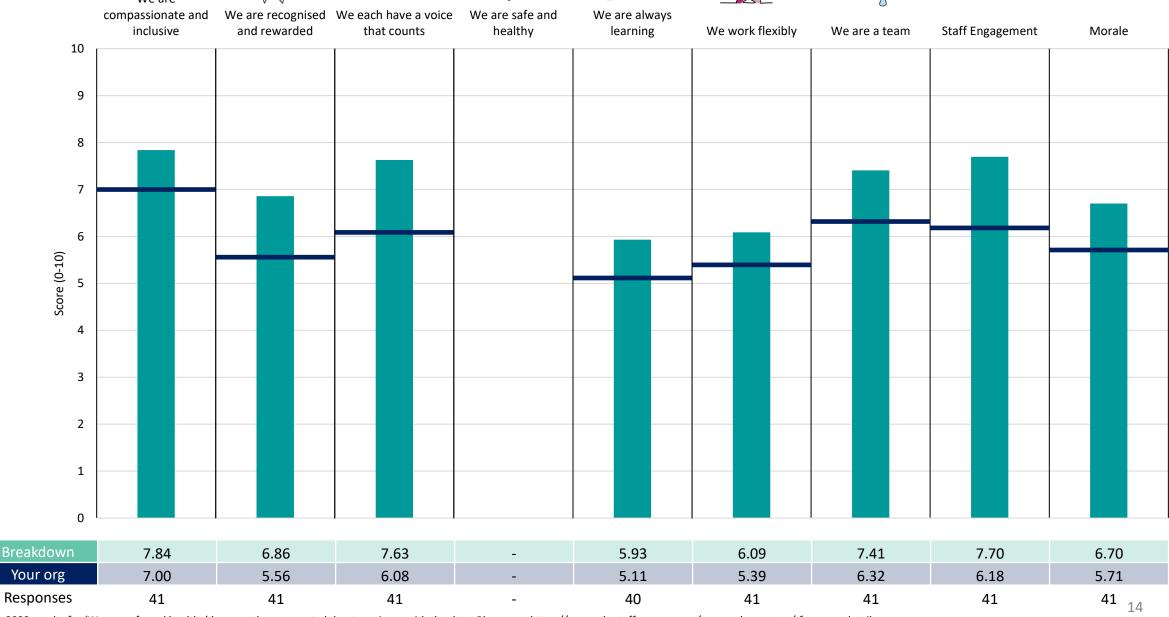

d trust scores.



! Note: when there are less than 10 responses in a group, results are suppressed to protect staff confidentiality, for some organisations this could mean that all breakdown results are suppressed.

4





## **Breakdowns 1**

North West Ambulance Service NHS Trust 2023 NHS Staff Survey

#### 242 Chief Executive





















#### 242 Director of Finance





















### 242 Director of Operations





















### 242 Director of People





















### 242 Director of Quality

















## **Breakdowns 2**

North West Ambulance Service NHS Trust 2023 NHS Staff Survey

#### Chief Executive - Chief Executive





















### Chief Executive - Corporate Affairs





















#### Chief Executive - Medical



















### Chief Executive Strategy & Planning





















### Finance ~ Corporate













#### Finance ~ Fleet & Estates





















### Operations ~ 111





















### Operations ~ EOC

































### Operations ~ PTS





















### Operations ~ Resilience















### People





















### Quality