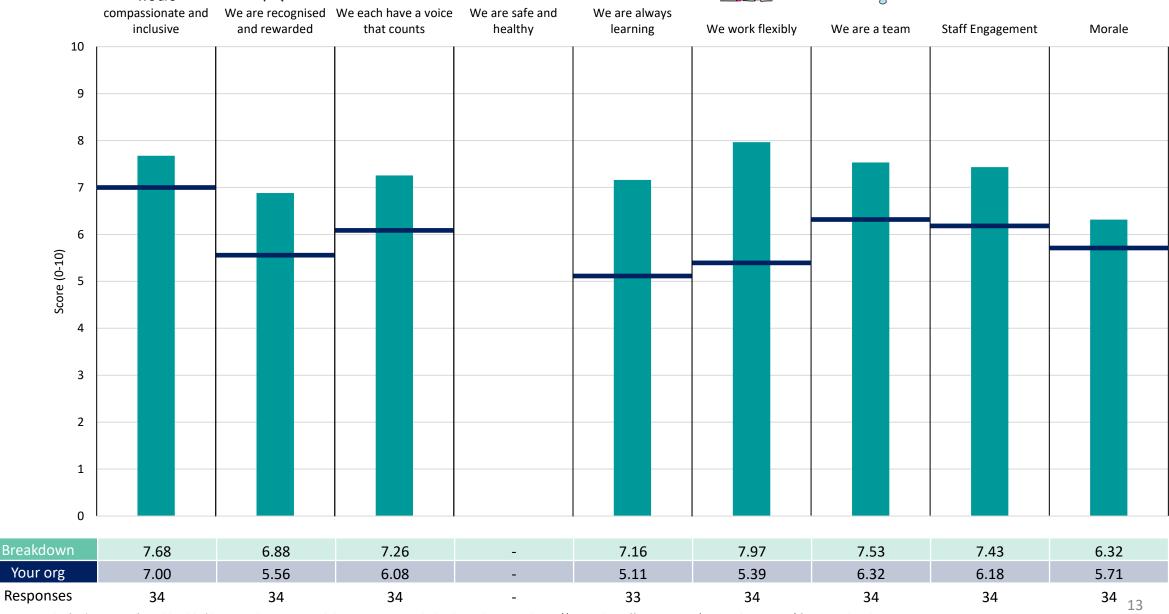

cified below the table containing the breakdown and trust scores.



! Note: when there are less than 10 responses in a group, results are suppressed to protect staff confidentiality, for some organisations this could mean that all breakdown results are suppressed.

4





## **Breakdowns 1**

North West Ambulance Service NHS Trust 2023 NHS Staff Survey

#### 242 Chief Executive





















#### 242 Director of Finance





















### 242 Director of Operations





















### 242 Director of People





















### 242 Director of Quality

















## **Breakdowns 2**

North West Ambulance Service NHS Trust 2023 NHS Staff Survey

#### Chief Executive - Chief Executive





















### Chief Executive - Corporate Affairs





















#### Chief Executive - Medical



















### Chief Executive Strategy & Planning





















### Finance ~ Corporate













#### Finance ~ Fleet & Estates





















### Operations ~ 111





















### Operations ~ EOC

































### Operations ~ PTS





















### Operations ~ Resilience















### People





















### Quality