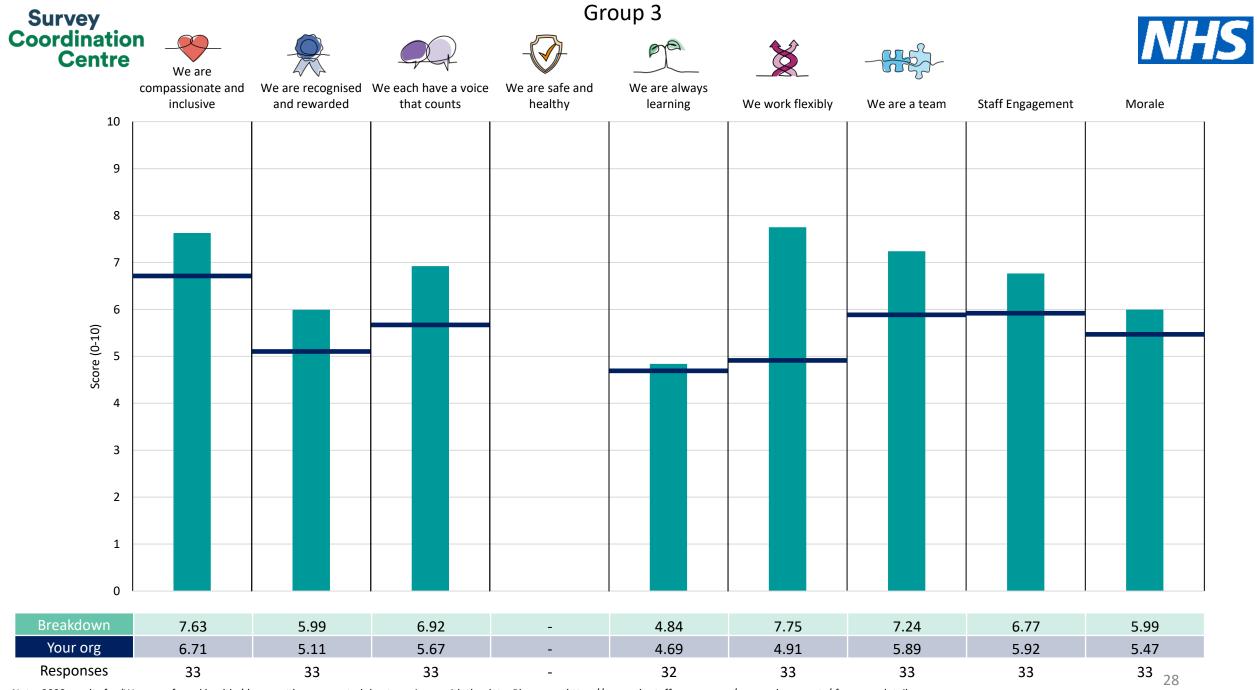

! Note: when there are less than 10 responses in a group, results are suppressed to protect staff confidentiality, for some organisations this could mean that all breakdown results are suppressed.

Survey Coordination Centre