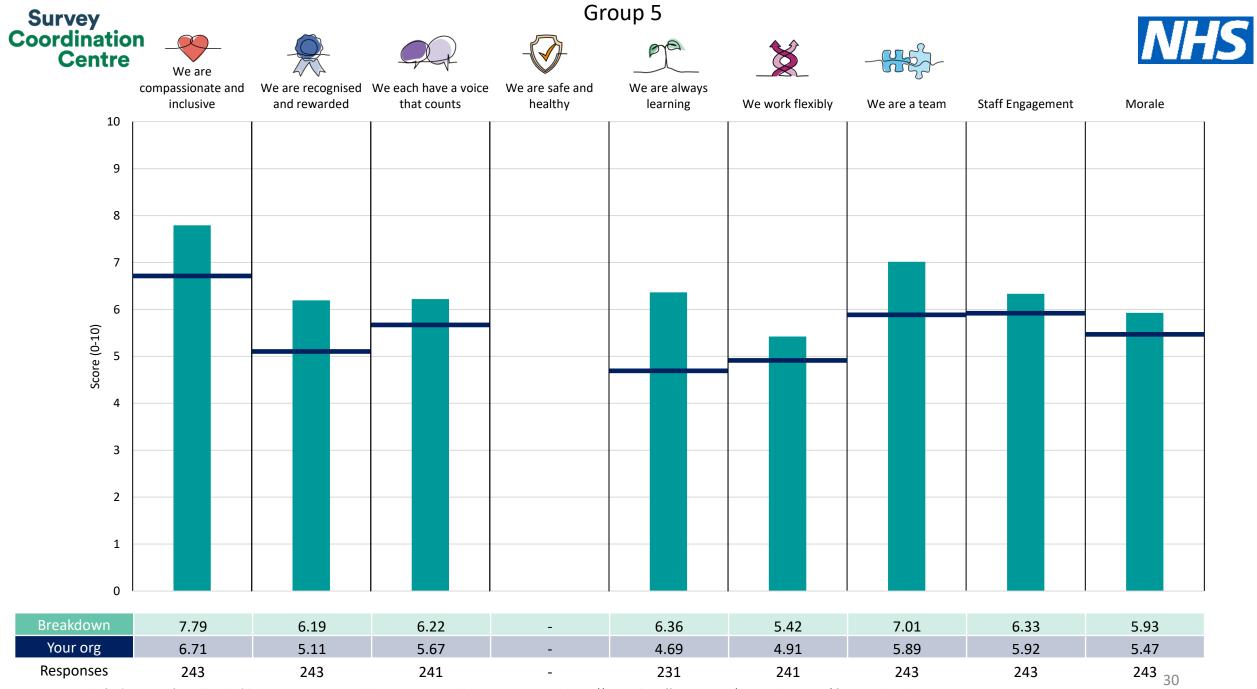

! Note: when there are less than 10 responses in a group, results are suppressed to protect staff confidentiality, for some organisations this could mean that all breakdown results are suppressed.

Survey Coordination Centre