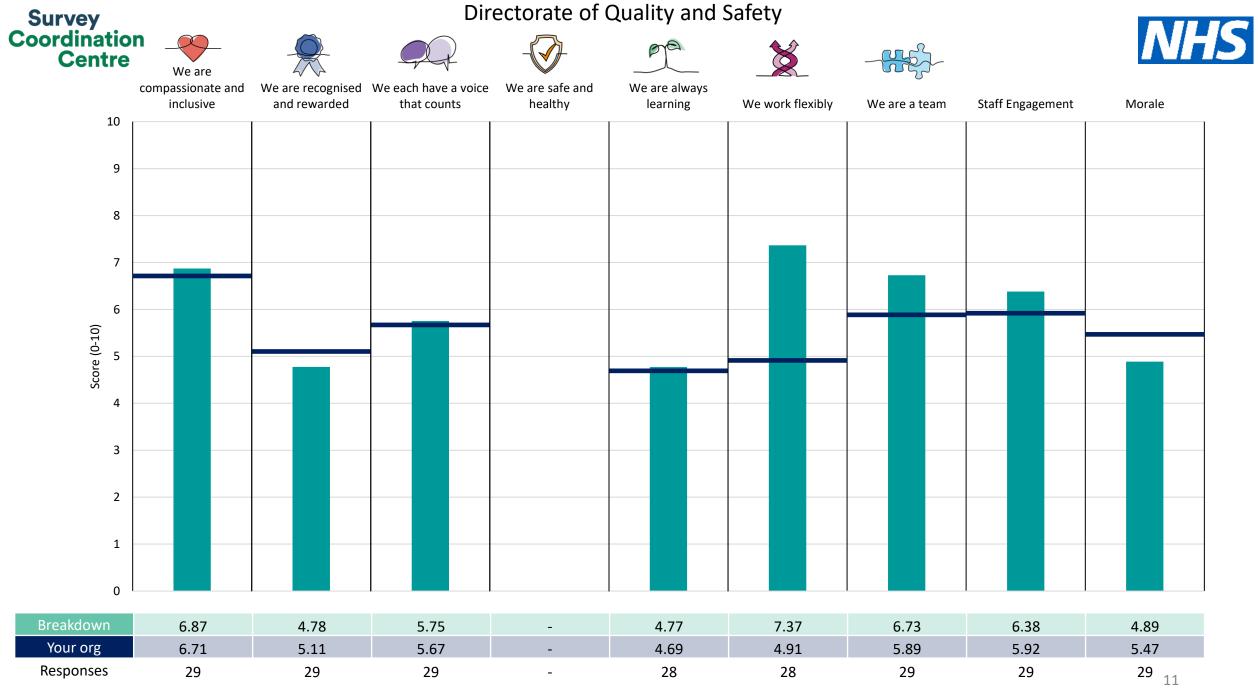

This breakdown report for North East Ambulance Service NHS Foundation Trust contains results by breakdown area for People Promise element and theme results from the 2023 NHS Staff Survey. These results are compared to the unweighted average for your organisation.

**Please note:** It is possible that there are differences between the 'Your org' scores reported in this breakdown report and those in the benchmark report. This is because the results in the benchmark report are weighted to allow for fair comparisons between organisations of a similar type. However, in this report comparisons are made within your organisation so the unweighted organisation result is a more appropriate point of comparison.

The breakdowns used in this report were provided and defined by North East Ambulance Service NHS Foundation Trust. Details of how the People Promise element and theme scores were calculated are included in the Technical Document, available to download from our results website.

! Note: when there are less than 10 responses in a group, results are suppressed to protect staff confidentiality, for some organisations this could mean that all breakdown results are suppressed.

Survey Coordination Centre