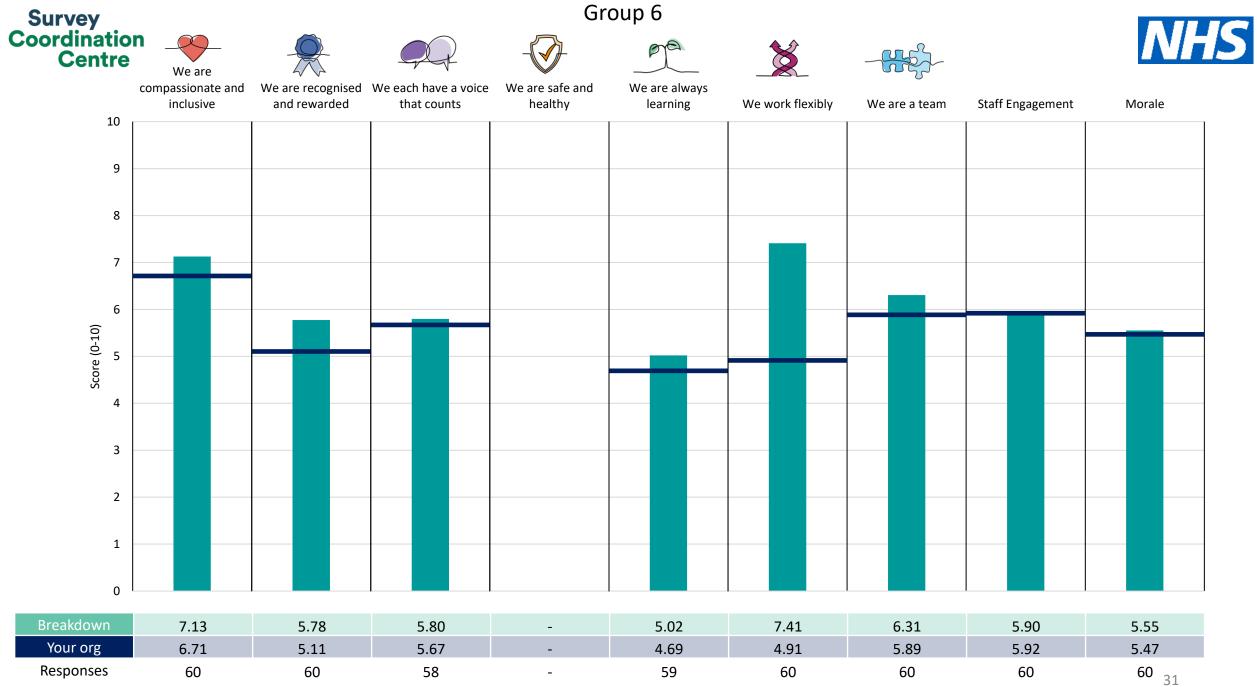

This breakdown report for North East Ambulance Service NHS Foundation Trust contains results by breakdown area for People Promise element and theme results from the 2023 NHS Staff Survey. These results are compared to the unweighted average for your organisation.

The breakdowns used in this report were provided and defined by North East Ambulance Service NHS Foundation Trust. Details of how the People Promise element and theme scores were calculated are included in the Technical Document, available to download from our results website.

! Note: when there are less than 10 responses in a group, results are suppressed to protect staff confidentiality, for some organisations this could mean that all breakdown results are suppressed.

Survey Coordination Centre