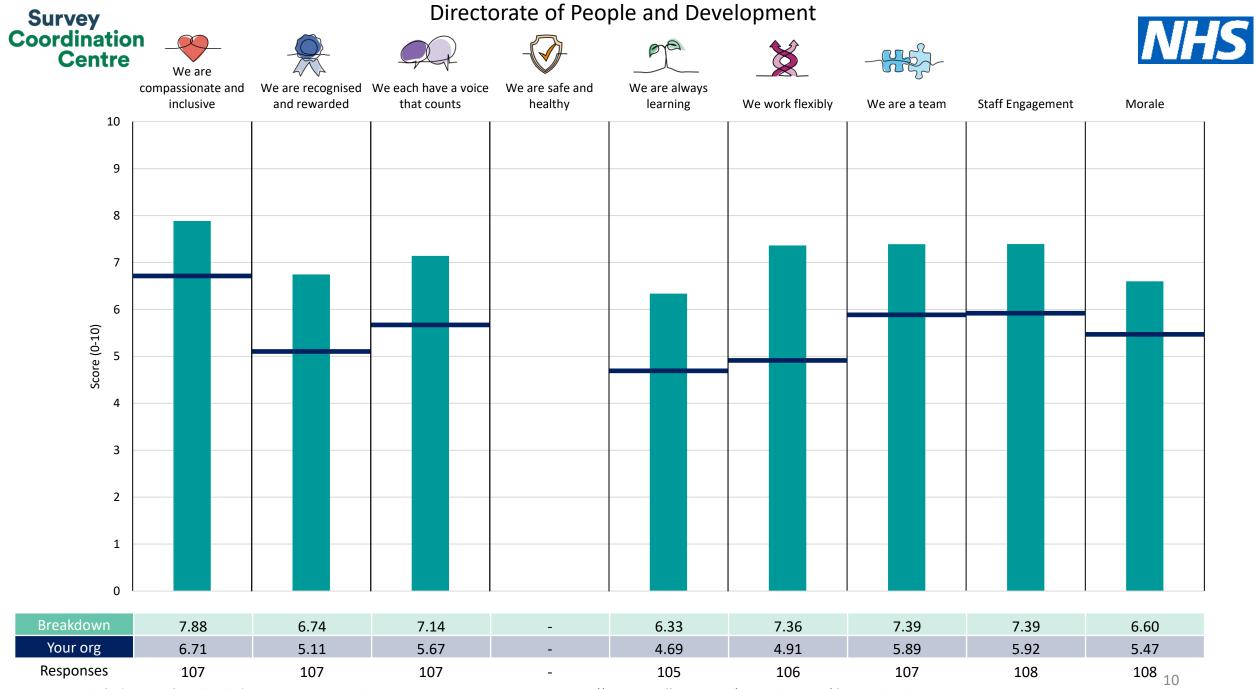

This breakdown report for North East Ambulance Service NHS Foundation Trust contains results by breakdown area for People Promise element and theme results from the 2023 NHS Staff Survey. These results are compared to the unweighted average for your organisation.

**Please note:** It is possible that there are differences between the 'Your org' scores reported in this breakdown report and those in the benchmark report. This is because the results in the benchmark report are weighted to allow for fair comparisons between organisations of a similar type. However, in this report comparisons are made within your organisation so the unweighted organisation result is a more appropriate point of comparison.

The breakdowns used in this report were provided and defined by North East Ambulance Service NHS Foundation Trust. Details of how the People Promise element and theme scores were calculated are included in the Technical Document, available to download from our results website.

! Note: when there are less than 10 responses in a group, results are suppressed to protect staff confidentiality, for some organisations this could mean that all breakdown results are suppressed.

Survey Coordination Centre