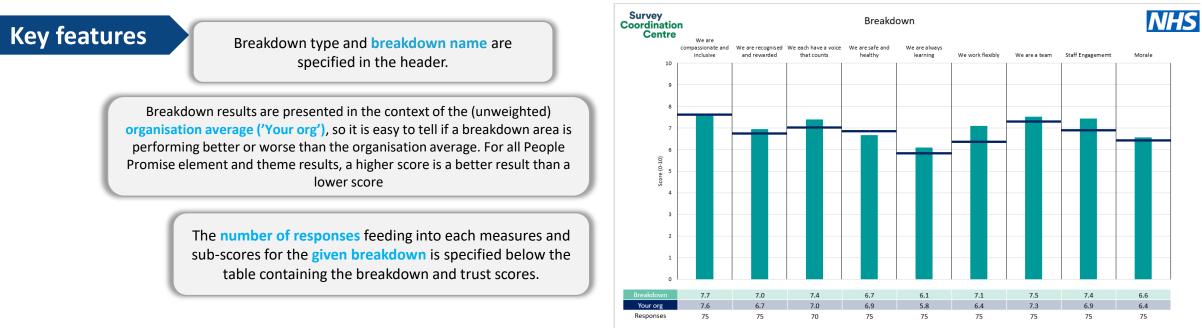

This breakdown report for North East Ambulance Service NHS Foundation Trust contains results by breakdown area for People Promise element and theme results from the 2023 NHS Staff Survey. These results are compared to the unweighted average for your organisation.

**Please note:** It is possible that there are differences between the 'Your org' scores reported in this breakdown report and those in the benchmark report. This is because the results in the benchmark report are weighted to allow for fair comparisons between organisations of a similar type. However, in this report comparisons are made within your organisation so the unweighted organisation result is a more appropriate point of comparison.

The breakdowns used in this report were provided and defined by North East Ambulance Service NHS Foundation Trust. Details of how the People Promise element and theme scores were calculated are included in the Technical Document, available to download from our results website.

! Note: when there are less than 10 responses in a group, results are suppressed to protect staff confidentiality, for some organisations this could mean that all breakdown results are suppressed.

Survey Coordination Centre