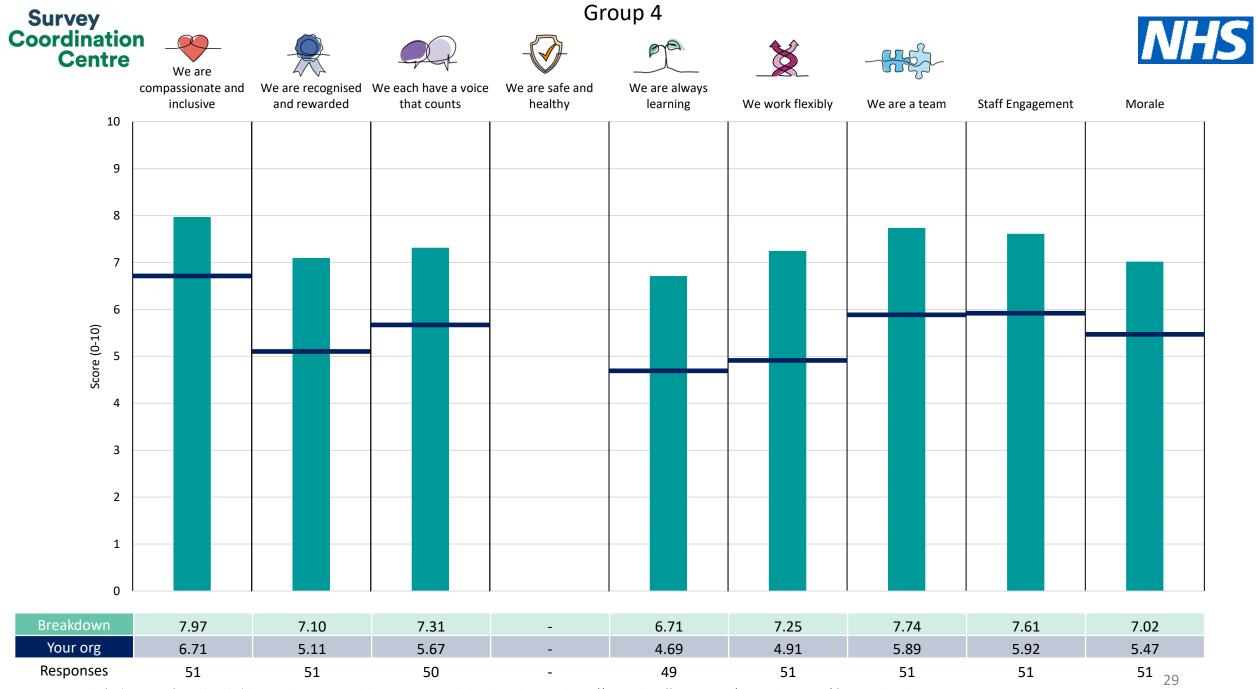

! Note: when there are less than 10 responses in a group, results are suppressed to protect staff confidentiality, for some organisations this could mean that all breakdown results are suppressed.

Survey Coordination Centre