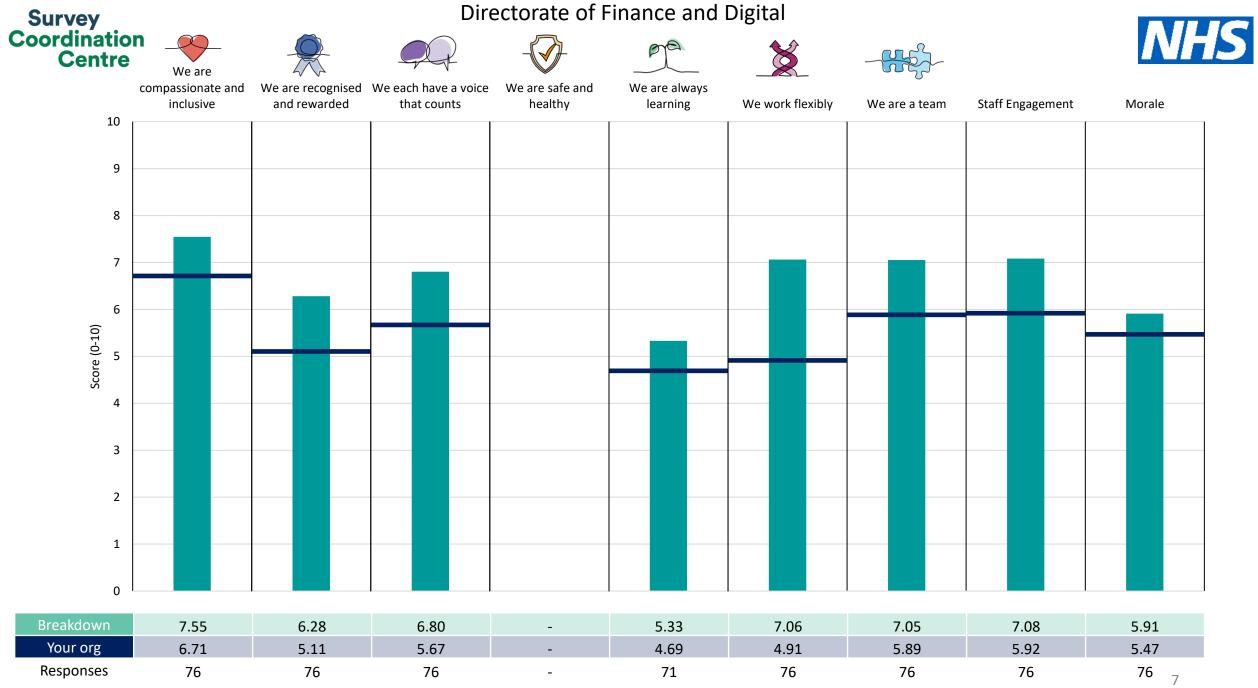

This breakdown report for North East Ambulance Service NHS Foundation Trust contains results by breakdown area for People Promise element and theme results from the 2023 NHS Staff Survey. These results are compared to the unweighted average for your organisation.

**Please note:** It is possible that there are differences between the 'Your org' scores reported in this breakdown report and those in the benchmark report. This is because the results in the benchmark report are weighted to allow for fair comparisons between organisations of a similar type. However, in this report comparisons are made within your organisation so the unweighted organisation result is a more appropriate point of comparison.

The breakdowns used in this report were provided and defined by North East Ambulance Service NHS Foundation Trust. Details of how the People Promise element and theme scores were calculated are included in the Technical Document, available to download from our results website.

! Note: when there are less than 10 responses in a group, results are suppressed to protect staff confidentiality, for some organisations this could mean that all breakdown results are suppressed.

Survey Coordination Centre