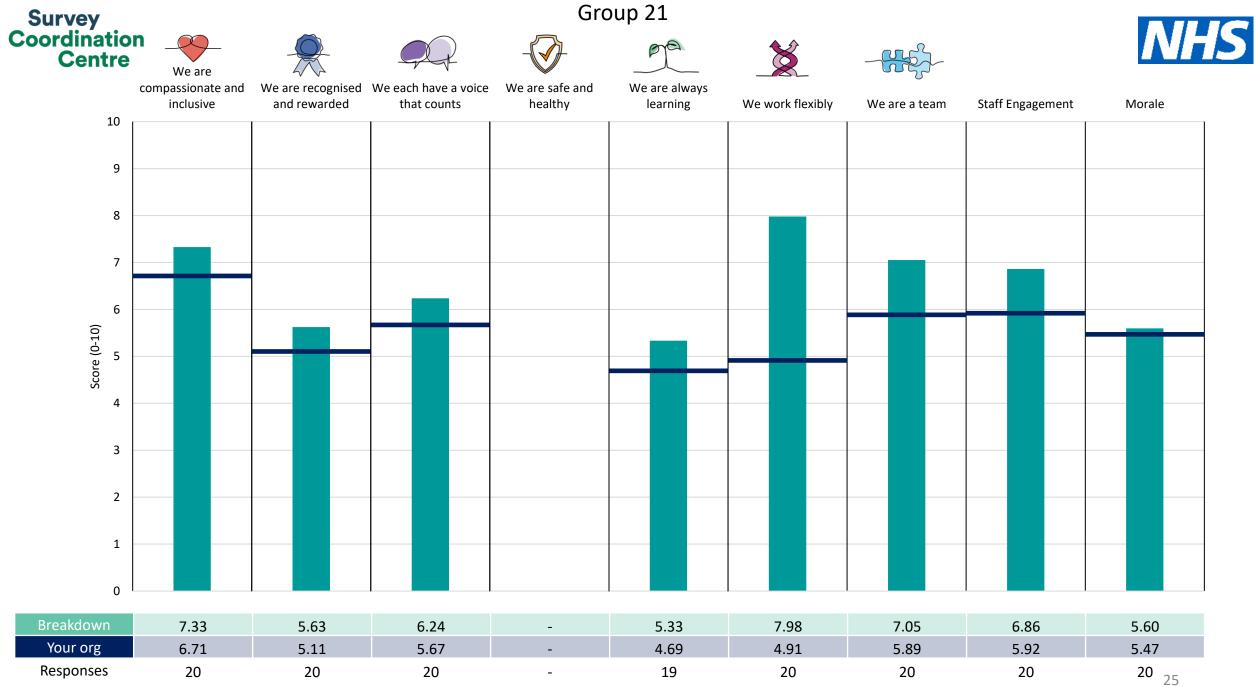

This breakdown report for North East Ambulance Service NHS Foundation Trust contains results by breakdown area for People Promise element and theme results from the 2023 NHS Staff Survey. These results are compared to the unweighted average for your organisation.

**Please note:** It is possible that there are differences between the 'Your org' scores reported in this breakdown report and those in the benchmark report. This is because the results in the benchmark report are weighted to allow for fair comparisons between organisations of a similar type. However, in this report comparisons are made within your organisation so the unweighted organisation result is a more appropriate point of comparison.

The breakdowns used in this report were provided and defined by North East Ambulance Service NHS Foundation Trust. Details of how the People Promise element and theme scores were calculated are included in the Technical Document, available to download from our results website.

! Note: when there are less than 10 responses in a group, results are suppressed to protect staff confidentiality, for some organisations this could mean that all breakdown results are suppressed.

Survey Coordination Centre