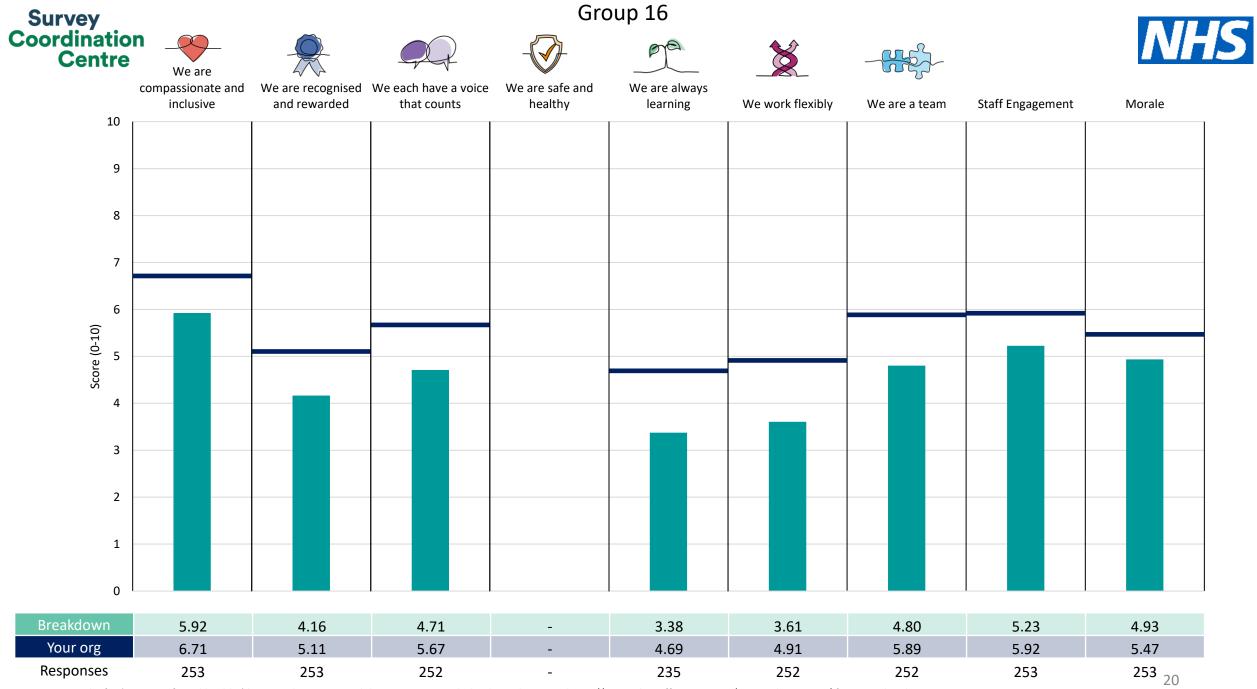

This breakdown report for North East Ambulance Service NHS Foundation Trust contains results by breakdown area for People Promise element and theme results from the 2023 NHS Staff Survey. These results are compared to the unweighted average for your organisation.

**Please note:** It is possible that there are differences between the 'Your org' scores reported in this breakdown report and those in the benchmark report. This is because the results in the benchmark report are weighted to allow for fair comparisons between organisations of a similar type. However, in this report comparisons are made within your organisation so the unweighted organisation result is a more appropriate point of comparison.

The breakdowns used in this report were provided and defined by North East Ambulance Service NHS Foundation Trust. Details of how the People Promise element and theme scores were calculated are included in the Technical Document, available to download from our results website.