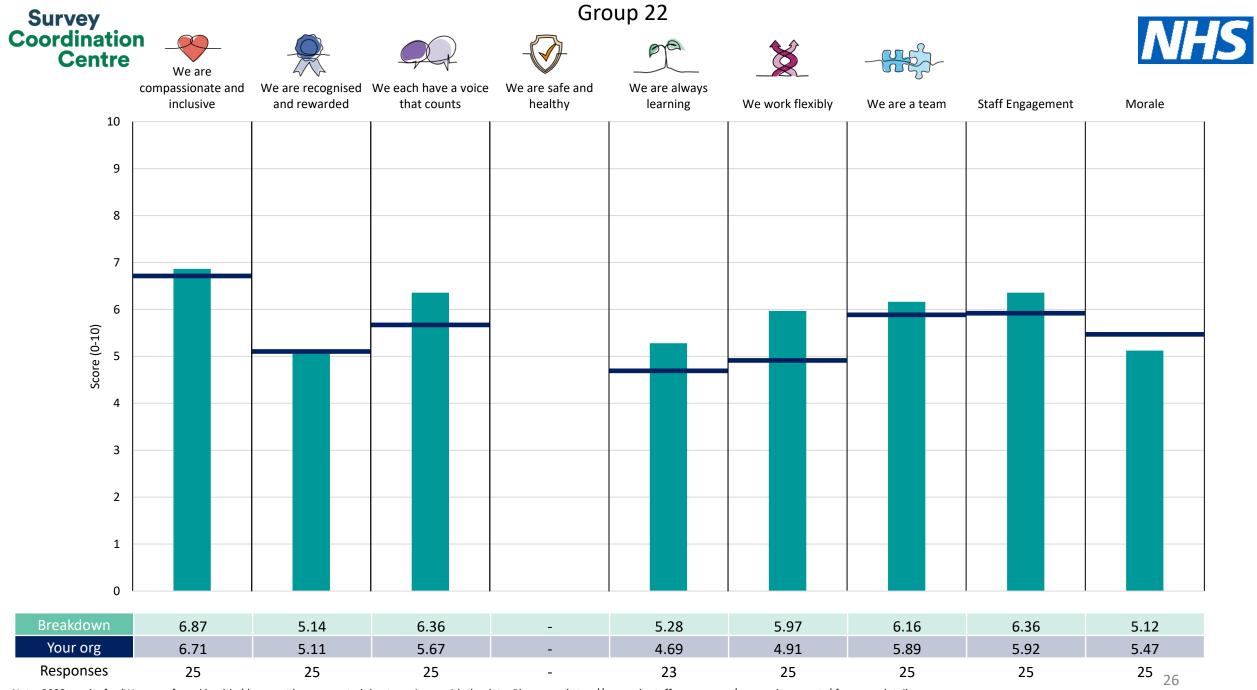

This breakdown report for North East Ambulance Service NHS Foundation Trust contains results by breakdown area for People Promise element and theme results from the 2023 NHS Staff Survey. These results are compared to the unweighted average for your organisation.

**Please note:** It is possible that there are differences between the 'Your org' scores reported in this breakdown report and those in the benchmark report. This is because the results in the benchmark report are weighted to allow for fair comparisons between organisations of a similar type. However, in this report comparisons are made within your organisation so the unweighted organisation result is a more appropriate point of comparison.

The breakdowns used in this report were provided and defined by North East Ambulance Service NHS Foundation Trust. Details of how the People Promise element and theme scores were calculated are included in the Technical Document, available to download from our results website.

! Note: when there are less than 10 responses in a group, results are suppressed to protect staff confidentiality, for some organisations this could mean that all breakdown results are suppressed.

Survey Coordination Centre