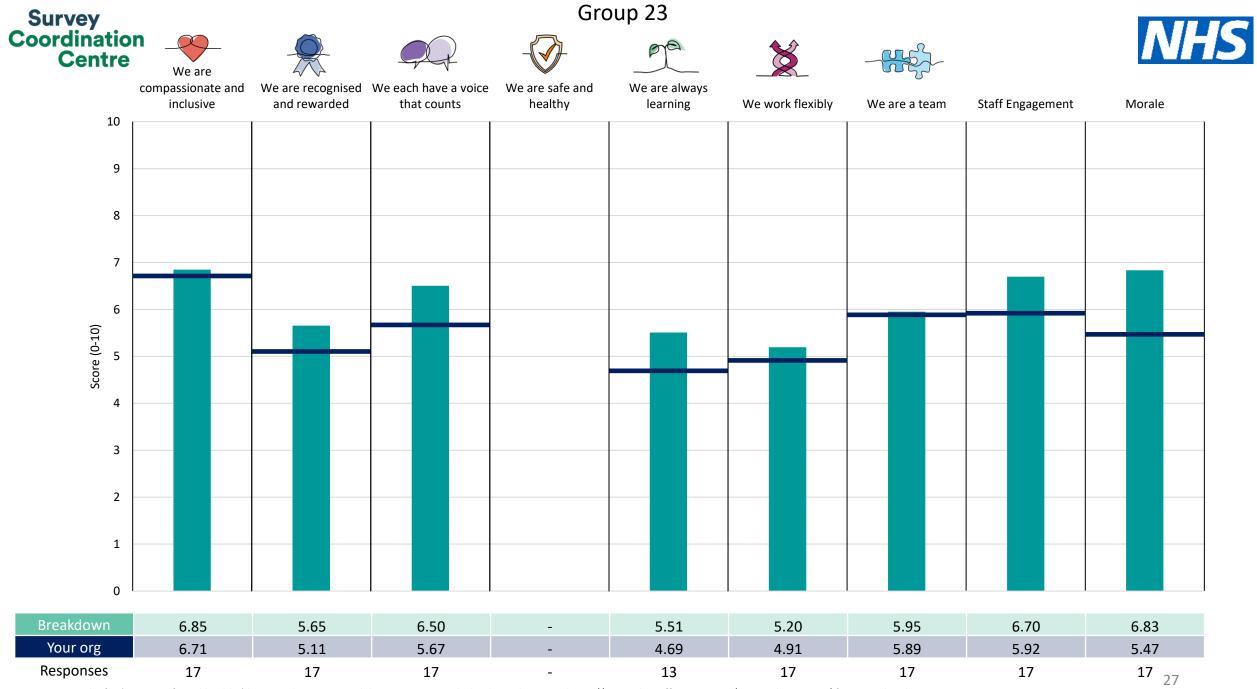

! Note: when there are less than 10 responses in a group, results are suppressed to protect staff confidentiality, for some organisations this could mean that all breakdown results are suppressed.

Survey Coordination Centre