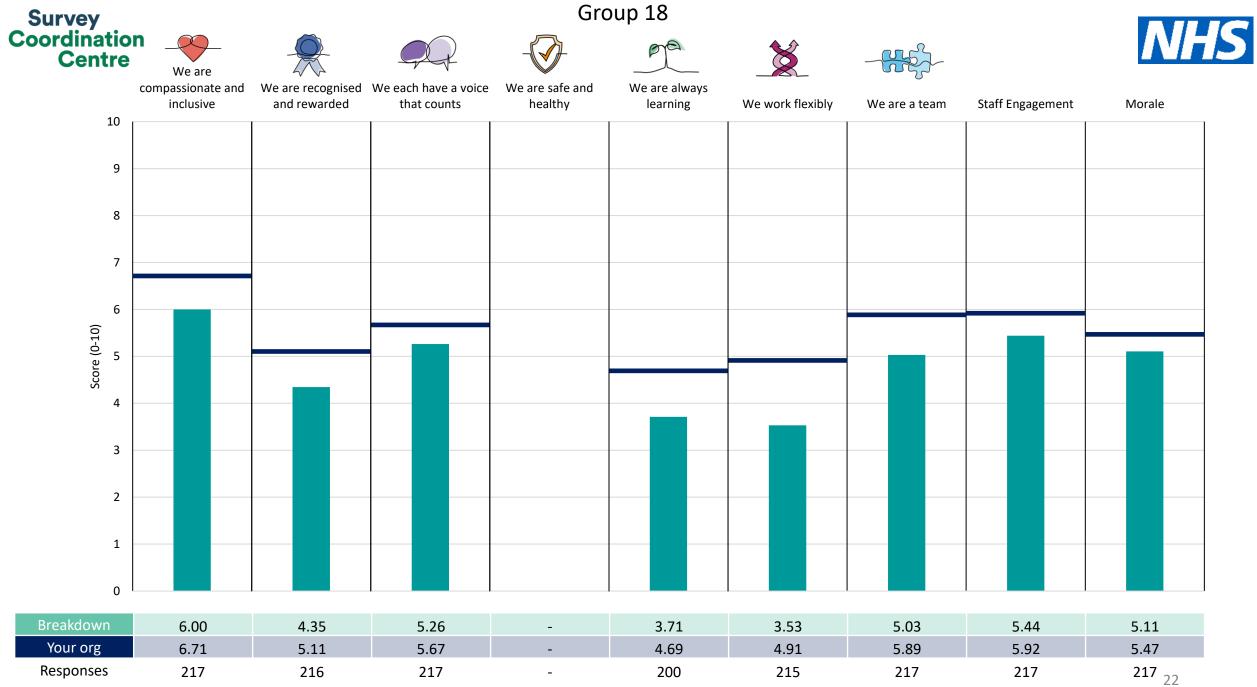

This breakdown report for North East Ambulance Service NHS Foundation Trust contains results by breakdown area for People Promise element and theme results from the 2023 NHS Staff Survey. These results are compared to the unweighted average for your organisation.

**Please note:** It is possible that there are differences between the 'Your org' scores reported in this breakdown report and those in the benchmark report. This is because the results in the benchmark report are weighted to allow for fair comparisons between organisations of a similar type. However, in this report comparisons are made within your organisation so the unweighted organisation result is a more appropriate point of comparison.

The breakdowns used in this report were provided and defined by North East Ambulance Service NHS Foundation Trust. Details of how the People Promise element and theme scores were calculated are included in the Technical Document, available to download from our results website.