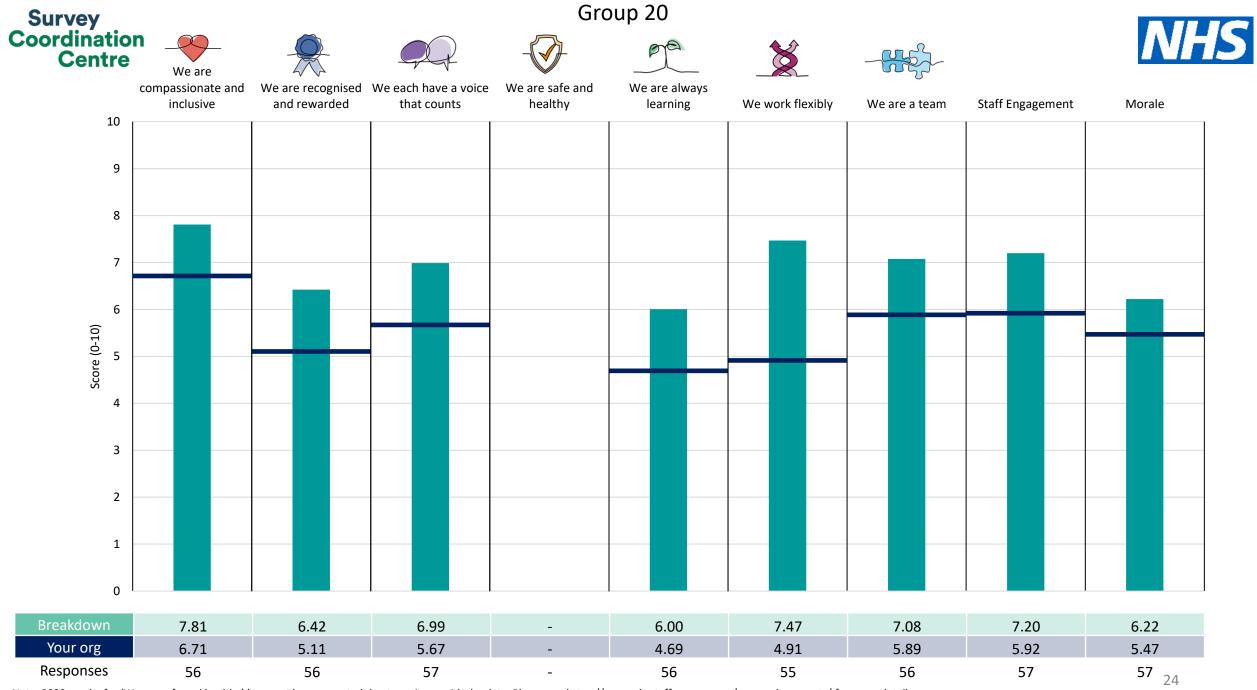

This breakdown report for North East Ambulance Service NHS Foundation Trust contains results by breakdown area for People Promise element and theme results from the 2023 NHS Staff Survey. These results are compared to the unweighted average for your organisation.

**Please note:** It is possible that there are differences between the 'Your org' scores reported in this breakdown report and those in the benchmark report. This is because the results in the benchmark report are weighted to allow for fair comparisons between organisations of a similar type. However, in this report comparisons are made within your organisation so the unweighted organisation result is a more appropriate point of comparison.

The breakdowns used in this report were provided and defined by North East Ambulance Service NHS Foundation Trust. Details of how the People Promise element and theme scores were calculated are included in the Technical Document, available to download from our results website.

! Note: when there are less than 10 responses in a group, results are suppressed to protect staff confidentiality, for some organisations this could mean that all breakdown results are suppressed.

Survey Coordination Centre