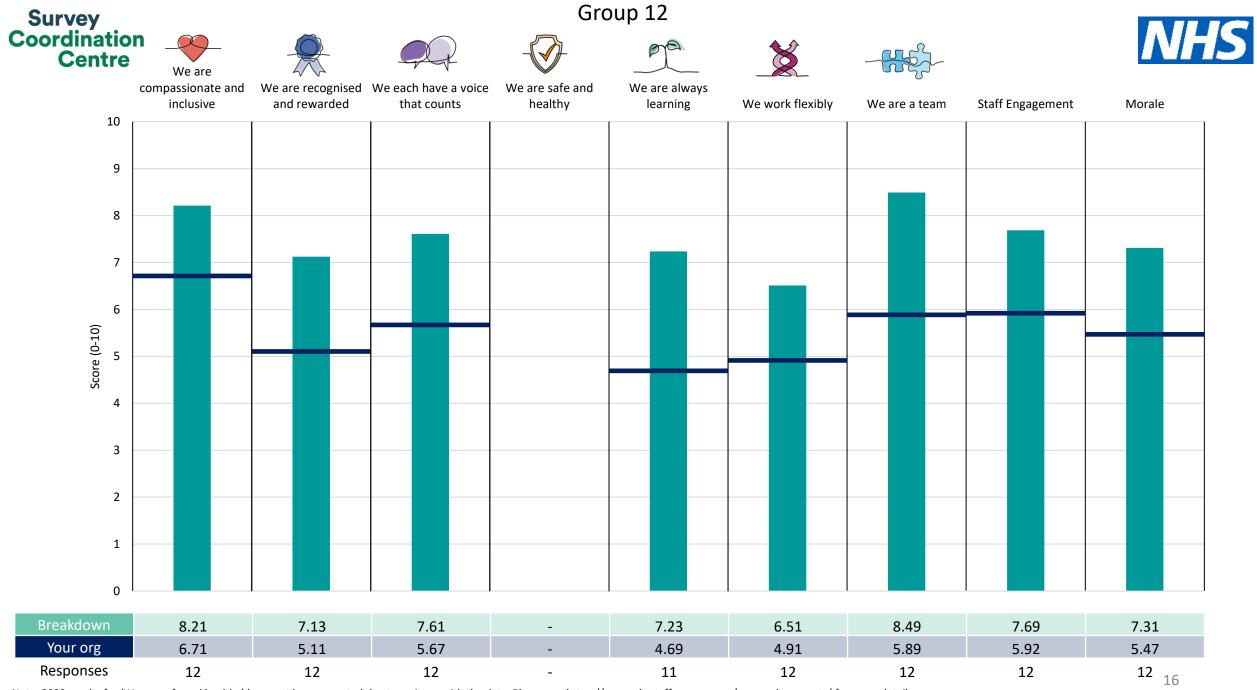

This breakdown report for North East Ambulance Service NHS Foundation Trust contains results by breakdown area for People Promise element and theme results from the 2023 NHS Staff Survey. These results are compared to the unweighted average for your organisation.

**Please note:** It is possible that there are differences between the 'Your org' scores reported in this breakdown report and those in the benchmark report. This is because the results in the benchmark report are weighted to allow for fair comparisons between organisations of a similar type. However, in this report comparisons are made within your organisation so the unweighted organisation result is a more appropriate point of comparison.

The breakdowns used in this report were provided and defined by North East Ambulance Service NHS Foundation Trust. Details of how the People Promise element and theme scores were calculated are included in the Technical Document, available to download from our results website.

! Note: when there are less than 10 responses in a group, results are suppressed to protect staff confidentiality, for some organisations this could mean that all breakdown results are suppressed.

Survey Coordination Centre