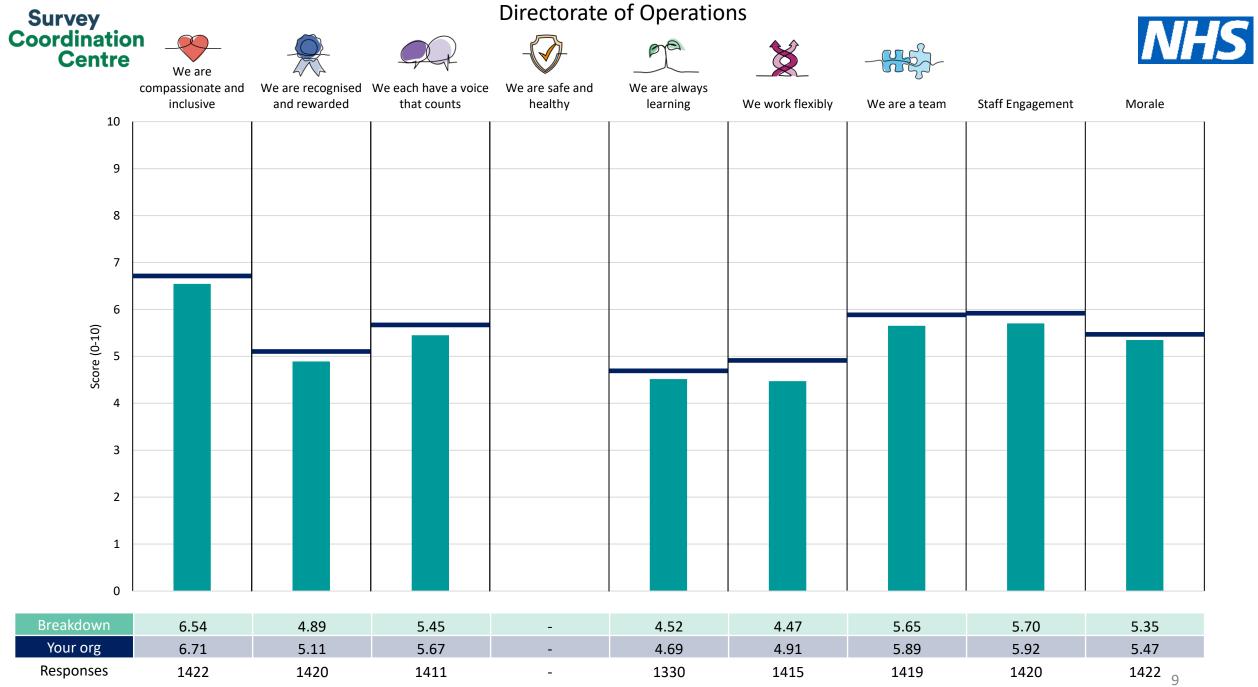

This breakdown report for North East Ambulance Service NHS Foundation Trust contains results by breakdown area for People Promise element and theme results from the 2023 NHS Staff Survey. These results are compared to the unweighted average for your organisation.

**Please note:** It is possible that there are differences between the 'Your org' scores reported in this breakdown report and those in the benchmark report. This is because the results in the benchmark report are weighted to allow for fair comparisons between organisations of a similar type. However, in this report comparisons are made within your organisation so the unweighted organisation result is a more appropriate point of comparison.

The breakdowns used in this report were provided and defined by North East Ambulance Service NHS Foundation Trust. Details of how the People Promise element and theme scores were calculated are included in the Technical Document, available to download from our results website.

! Note: when there are less than 10 responses in a group, results are suppressed to protect staff confidentiality, for some organisations this could mean that all breakdown results are suppressed.

Survey Coordination Centre