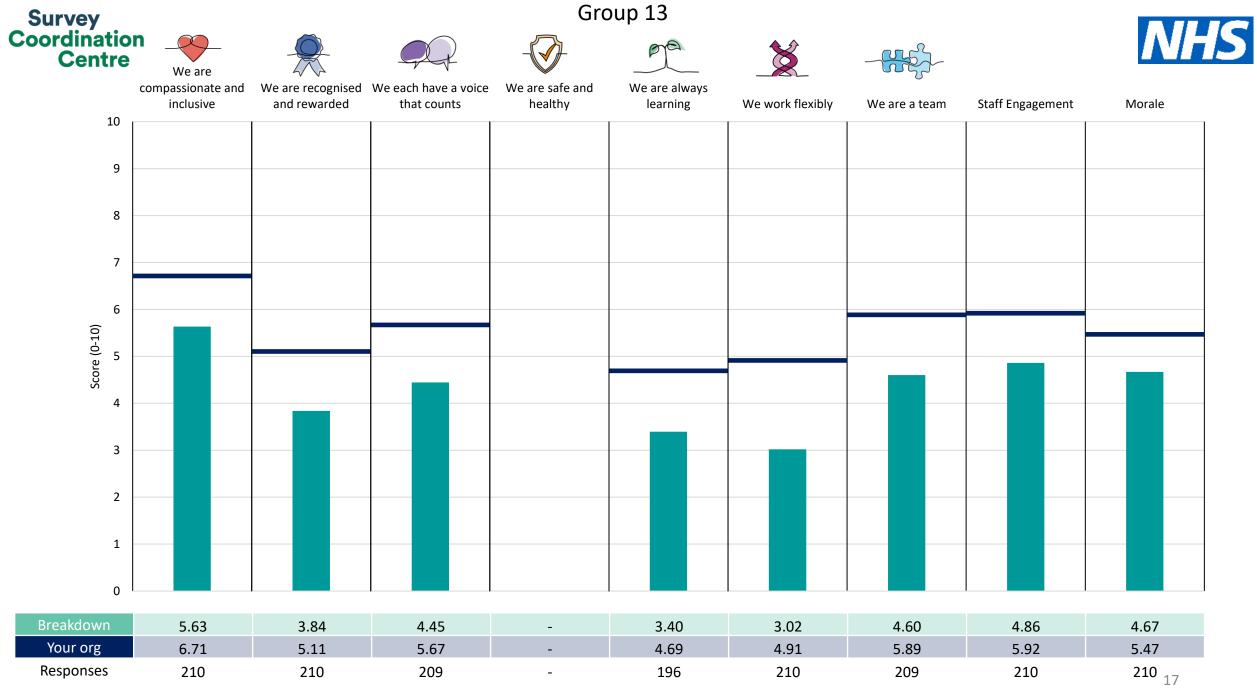

This breakdown report for North East Ambulance Service NHS Foundation Trust contains results by breakdown area for People Promise element and theme results from the 2023 NHS Staff Survey. These results are compared to the unweighted average for your organisation.

**Please note:** It is possible that there are differences between the 'Your org' scores reported in this breakdown report and those in the benchmark report. This is because the results in the benchmark report are weighted to allow for fair comparisons between organisations of a similar type. However, in this report comparisons are made within your organisation so the unweighted organisation result is a more appropriate point of comparison.

The breakdowns used in this report were provided and defined by North East Ambulance Service NHS Foundation Trust. Details of how the People Promise element and theme scores were calculated are included in the Technical Document, available to download from our results website.

! Note: when there are less than 10 responses in a group, results are suppressed to protect staff confidentiality, for some organisations this could mean that all breakdown results are suppressed.

Survey Coordination Centre