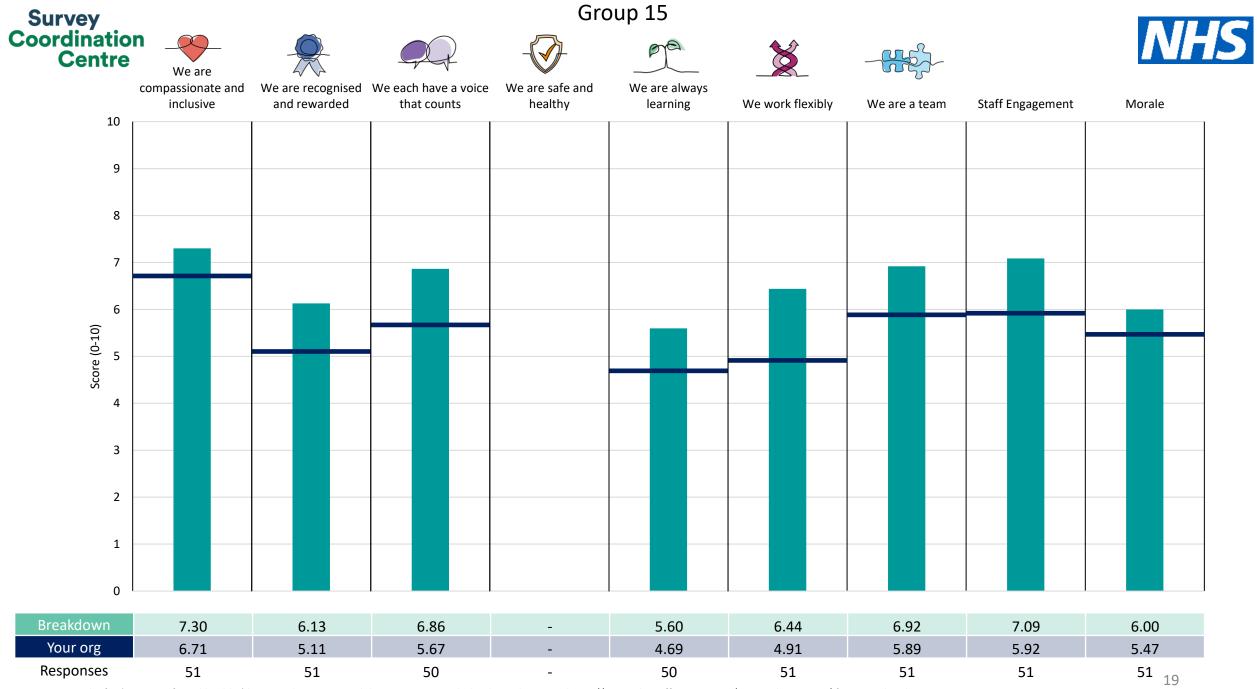

This breakdown report for North East Ambulance Service NHS Foundation Trust contains results by breakdown area for People Promise element and theme results from the 2023 NHS Staff Survey. These results are compared to the unweighted average for your organisation.

**Please note:** It is possible that there are differences between the 'Your org' scores reported in this breakdown report and those in the benchmark report. This is because the results in the benchmark report are weighted to allow for fair comparisons between organisations of a similar type. However, in this report comparisons are made within your organisation so the unweighted organisation result is a more appropriate point of comparison.

The breakdowns used in this report were provided and defined by North East Ambulance Service NHS Foundation Trust. Details of how the People Promise element and theme scores were calculated are included in the Technical Document, available to download from our results website.