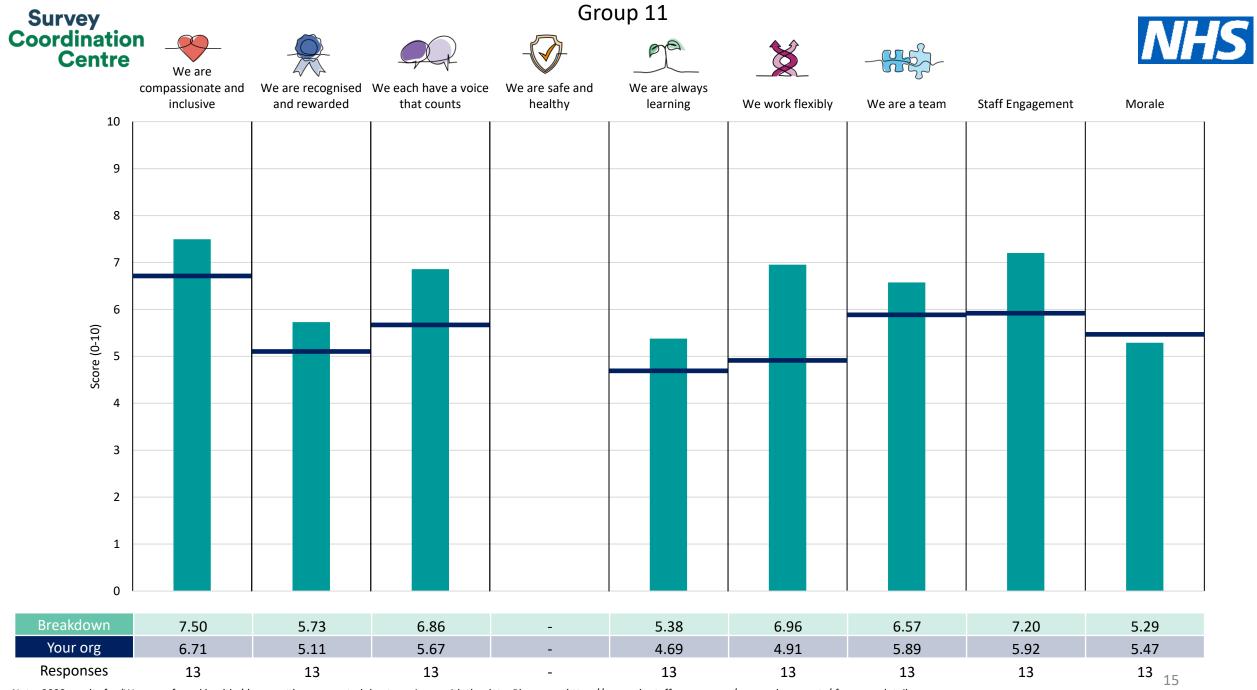

This breakdown report for North East Ambulance Service NHS Foundation Trust contains results by breakdown area for People Promise element and theme results from the 2023 NHS Staff Survey. These results are compared to the unweighted average for your organisation.

**Please note:** It is possible that there are differences between the 'Your org' scores reported in this breakdown report and those in the benchmark report. This is because the results in the benchmark report are weighted to allow for fair comparisons between organisations of a similar type. However, in this report comparisons are made within your organisation so the unweighted organisation result is a more appropriate point of comparison.

The breakdowns used in this report were provided and defined by North East Ambulance Service NHS Foundation Trust. Details of how the People Promise element and theme scores were calculated are included in the Technical Document, available to download from our results website.

! Note: when there are less than 10 responses in a group, results are suppressed to protect staff confidentiality, for some organisations this could mean that all breakdown results are suppressed.

Survey Coordination Centre