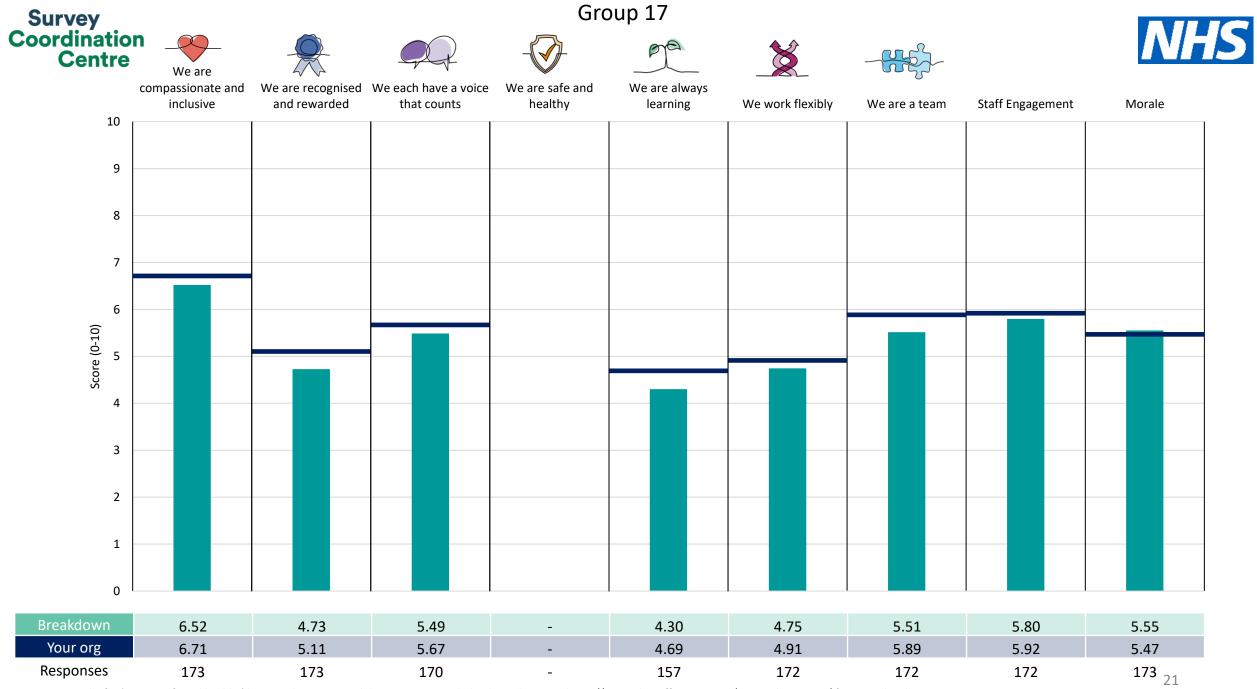

This breakdown report for North East Ambulance Service NHS Foundation Trust contains results by breakdown area for People Promise element and theme results from the 2023 NHS Staff Survey. These results are compared to the unweighted average for your organisation.

**Please note:** It is possible that there are differences between the 'Your org' scores reported in this breakdown report and those in the benchmark report. This is because the results in the benchmark report are weighted to allow for fair comparisons between organisations of a similar type. However, in this report comparisons are made within your organisation so the unweighted organisation result is a more appropriate point of comparison.

The breakdowns used in this report were provided and defined by North East Ambulance Service NHS Foundation Trust. Details of how the People Promise element and theme scores were calculated are included in the Technical Document, available to download from our results website.