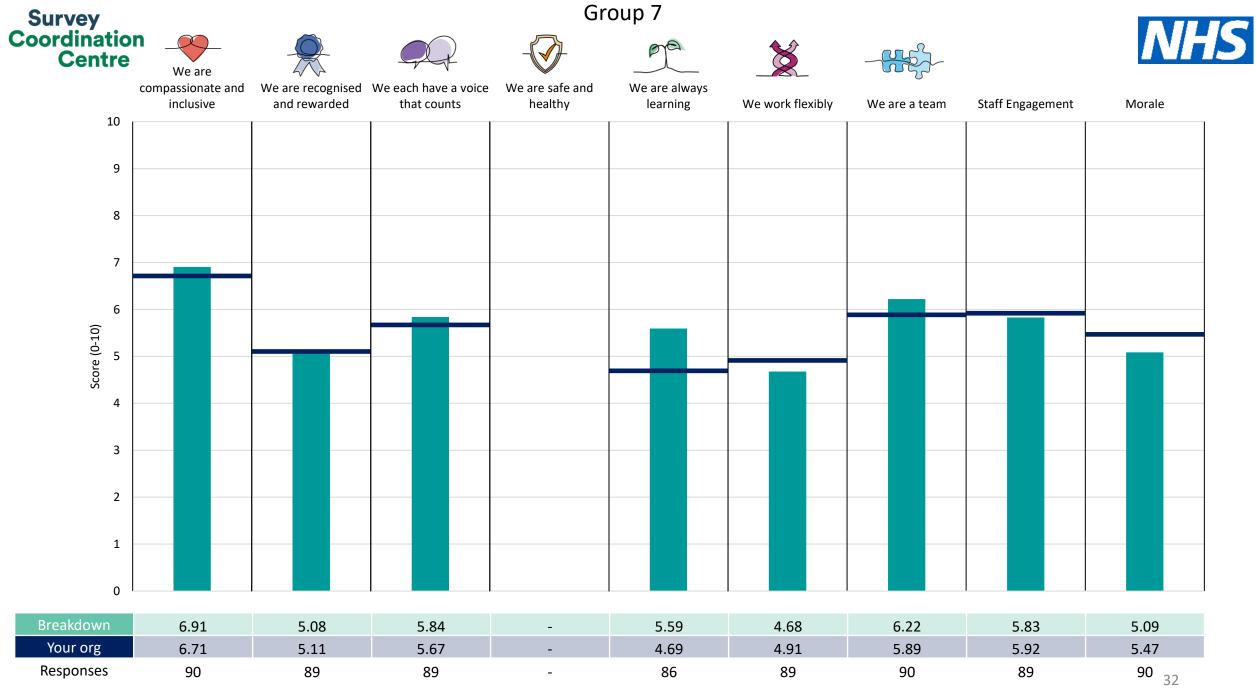

This breakdown report for North East Ambulance Service NHS Foundation Trust contains results by breakdown area for People Promise element and theme results from the 2023 NHS Staff Survey. These results are compared to the unweighted average for your organisation.

The breakdowns used in this report were provided and defined by North East Ambulance Service NHS Foundation Trust. Details of how the People Promise element and theme scores were calculated are included in the Technical Document, available to download from our results website.

! Note: when there are less than 10 responses in a group, results are suppressed to protect staff confidentiality, for some organisations this could mean that all breakdown results are suppressed.

Survey Coordination Centre