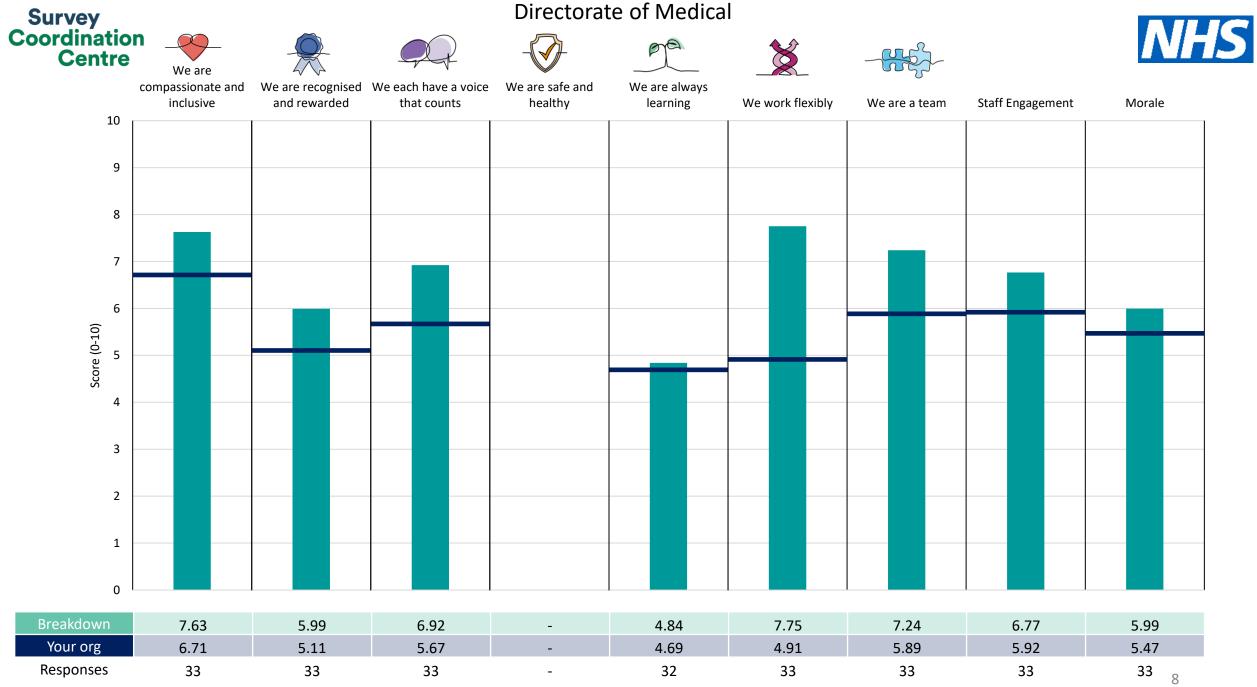

This breakdown report for North East Ambulance Service NHS Foundation Trust contains results by breakdown area for People Promise element and theme results from the 2023 NHS Staff Survey. These results are compared to the unweighted average for your organisation.

**Please note:** It is possible that there are differences between the 'Your org' scores reported in this breakdown report and those in the benchmark report. This is because the results in the benchmark report are weighted to allow for fair comparisons between organisations of a similar type. However, in this report comparisons are made within your organisation so the unweighted organisation result is a more appropriate point of comparison.

The breakdowns used in this report were provided and defined by North East Ambulance Service NHS Foundation Trust. Details of how the People Promise element and theme scores were calculated are included in the Technical Document, available to download from our results website.

! Note: when there are less than 10 responses in a group, results are suppressed to protect staff confidentiality, for some organisations this could mean that all breakdown results are suppressed.

Survey Coordination Centre