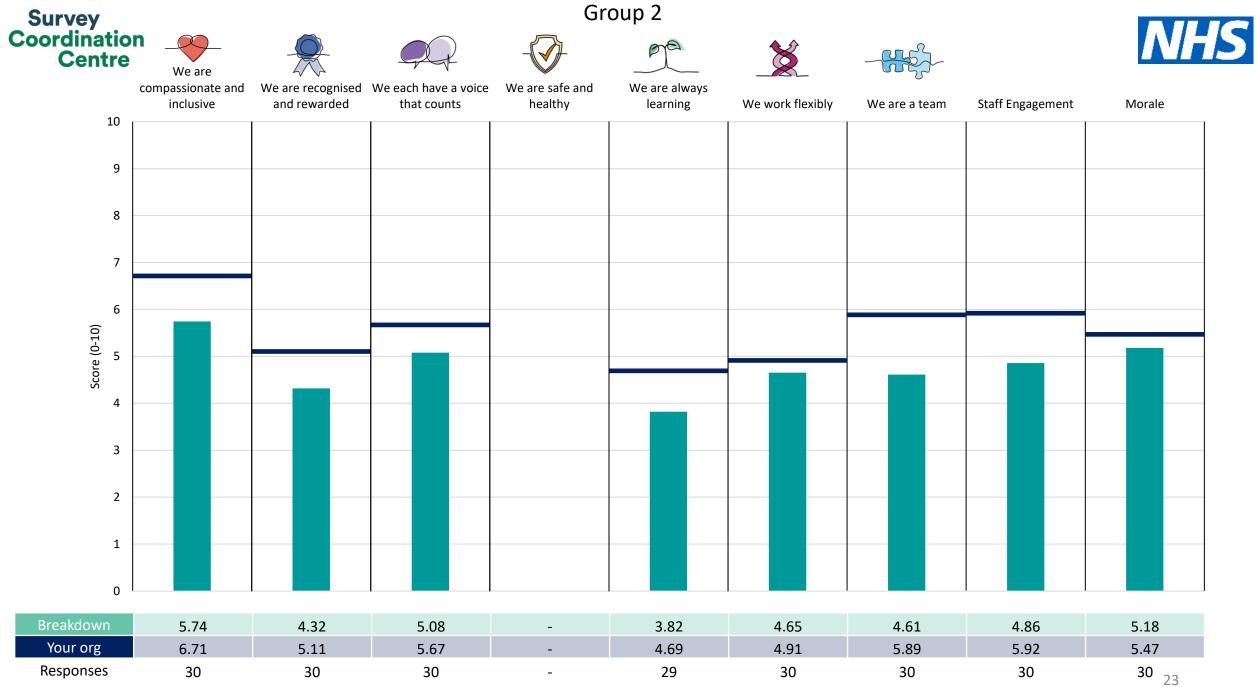

This breakdown report for North East Ambulance Service NHS Foundation Trust contains results by breakdown area for People Promise element and theme results from the 2023 NHS Staff Survey. These results are compared to the unweighted average for your organisation.

**Please note:** It is possible that there are differences between the 'Your org' scores reported in this breakdown report and those in the benchmark report. This is because the results in the benchmark report are weighted to allow for fair comparisons between organisations of a similar type. However, in this report comparisons are made within your organisation so the unweighted organisation result is a more appropriate point of comparison.

The breakdowns used in this report were provided and defined by North East Ambulance Service NHS Foundation Trust. Details of how the People Promise element and theme scores were calculated are included in the Technical Document, available to download from our results website.

! Note: when there are less than 10 responses in a group, results are suppressed to protect staff confidentiality, for some organisations this could mean that all breakdown results are suppressed.

Survey Coordination Centre