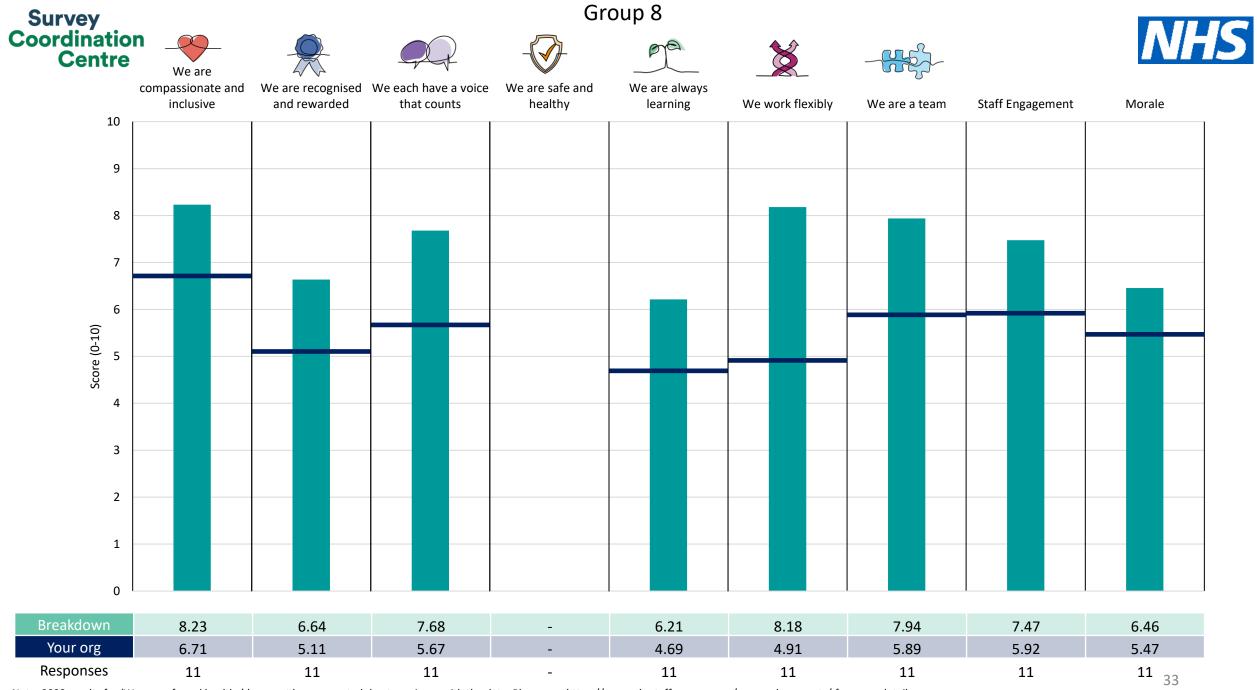

This breakdown report for North East Ambulance Service NHS Foundation Trust contains results by breakdown area for People Promise element and theme results from the 2023 NHS Staff Survey. These results are compared to the unweighted average for your organisation.

The breakdowns used in this report were provided and defined by North East Ambulance Service NHS Foundation Trust. Details of how the People Promise element and theme scores were calculated are included in the Technical Document, available to download from our results website.

! Note: when there are less than 10 responses in a group, results are suppressed to protect staff confidentiality, for some organisations this could mean that all breakdown results are suppressed.

Survey Coordination Centre