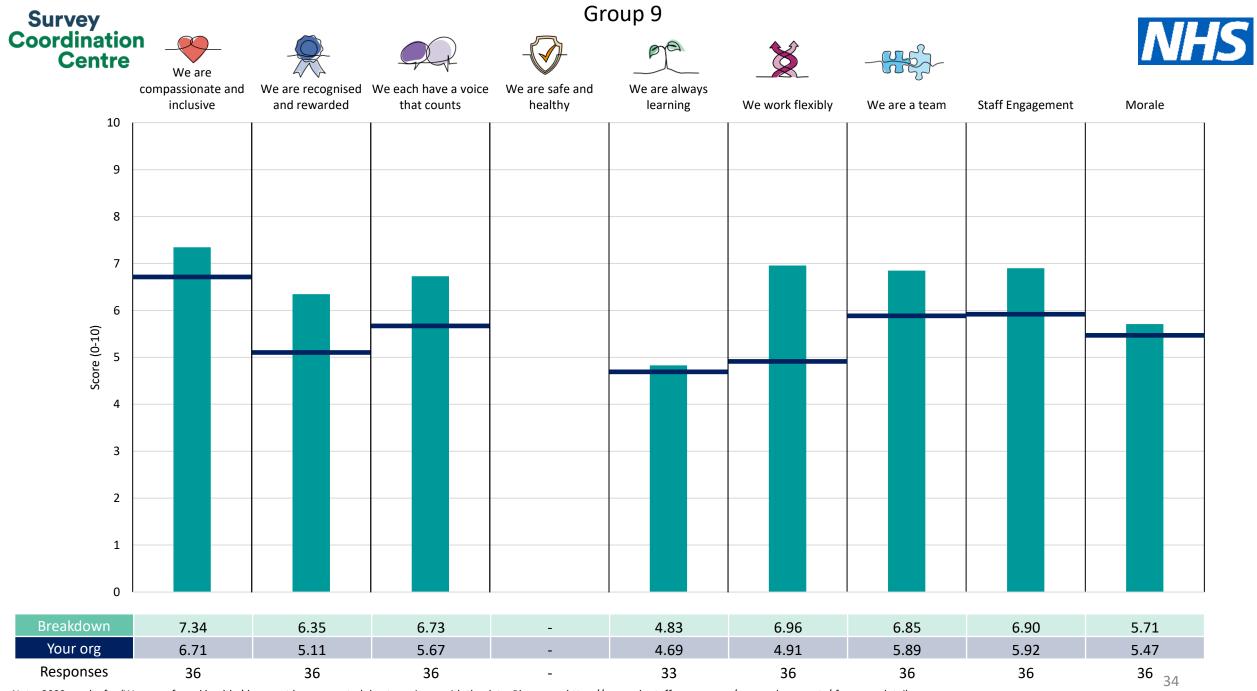

This breakdown report for North East Ambulance Service NHS Foundation Trust contains results by breakdown area for People Promise element and theme results from the 2023 NHS Staff Survey. These results are compared to the unweighted average for your organisation.

The breakdowns used in this report were provided and defined by North East Ambulance Service NHS Foundation Trust. Details of how the People Promise element and theme scores were calculated are included in the Technical Document, available to download from our results website.

! Note: when there are less than 10 responses in a group, results are suppressed to protect staff confidentiality, for some organisations this could mean that all breakdown results are suppressed.

Survey Coordination Centre