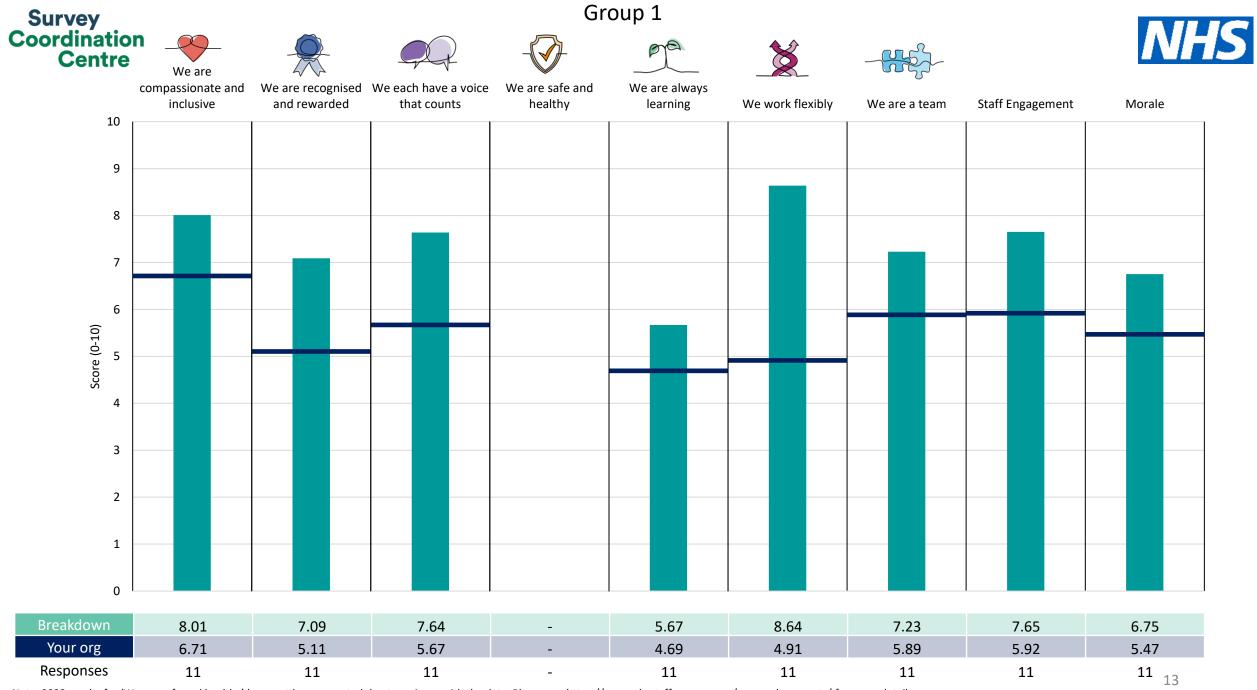

This breakdown report for North East Ambulance Service NHS Foundation Trust contains results by breakdown area for People Promise element and theme results from the 2023 NHS Staff Survey. These results are compared to the unweighted average for your organisation.

**Please note:** It is possible that there are differences between the 'Your org' scores reported in this breakdown report and those in the benchmark report. This is because the results in the benchmark report are weighted to allow for fair comparisons between organisations of a similar type. However, in this report comparisons are made within your organisation so the unweighted organisation result is a more appropriate point of comparison.

The breakdowns used in this report were provided and defined by North East Ambulance Service NHS Foundation Trust. Details of how the People Promise element and theme scores were calculated are included in the Technical Document, available to download from our results website.

! Note: when there are less than 10 responses in a group, results are suppressed to protect staff confidentiality, for some organisations this could mean that all breakdown results are suppressed.

Survey Coordination Centre