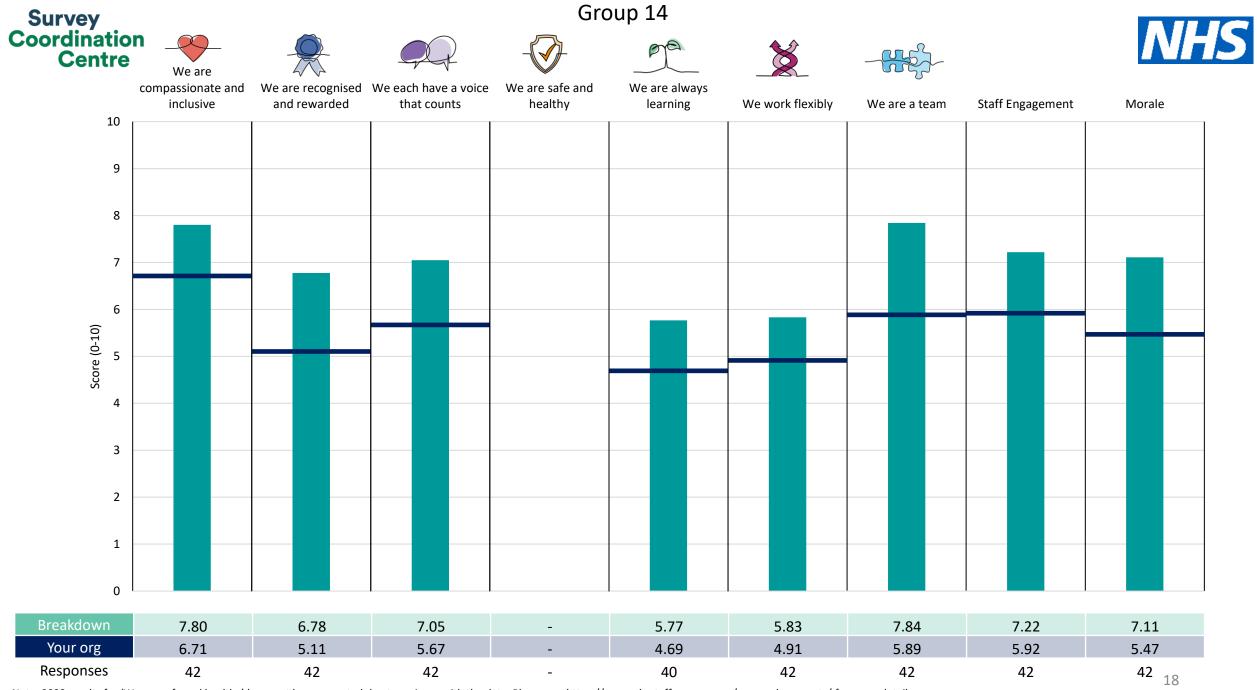

This breakdown report for North East Ambulance Service NHS Foundation Trust contains results by breakdown area for People Promise element and theme results from the 2023 NHS Staff Survey. These results are compared to the unweighted average for your organisation.

**Please note:** It is possible that there are differences between the 'Your org' scores reported in this breakdown report and those in the benchmark report. This is because the results in the benchmark report are weighted to allow for fair comparisons between organisations of a similar type. However, in this report comparisons are made within your organisation so the unweighted organisation result is a more appropriate point of comparison.

The breakdowns used in this report were provided and defined by North East Ambulance Service NHS Foundation Trust. Details of how the People Promise element and theme scores were calculated are included in the Technical Document, available to download from our results website.

! Note: when there are less than 10 responses in a group, results are suppressed to protect staff confidentiality, for some organisations this could mean that all breakdown results are suppressed.

Survey Coordination Centre