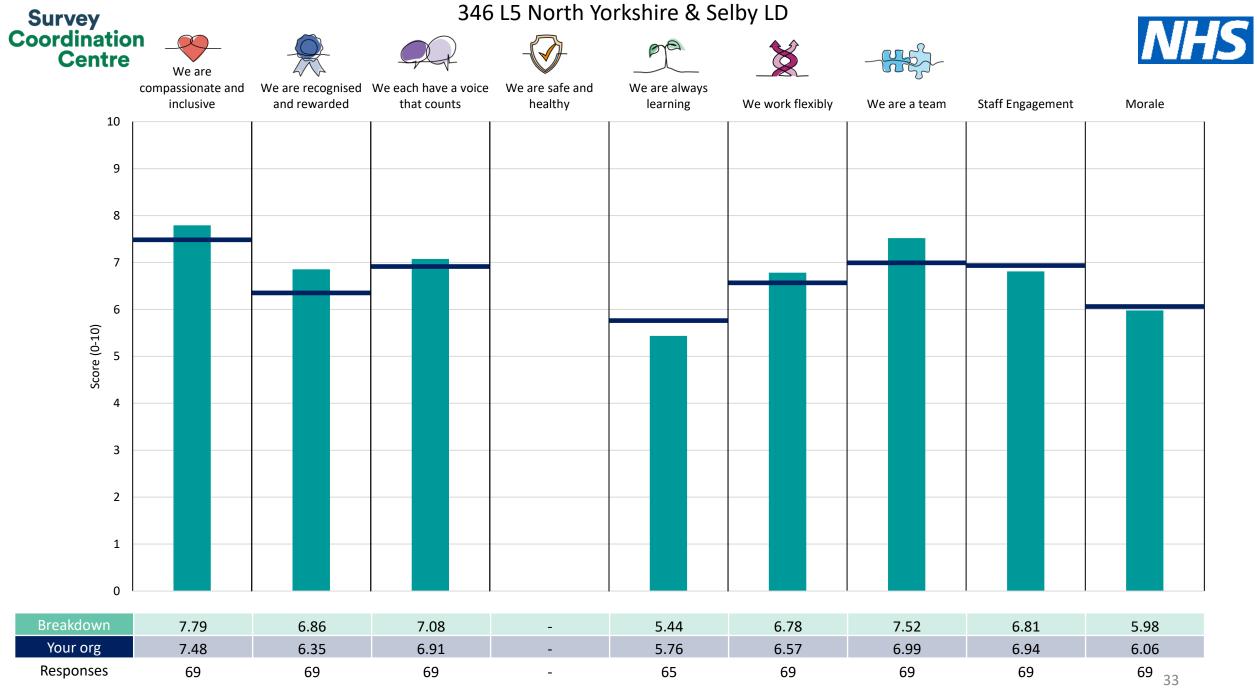

This breakdown report for Tees, Esk and Wear Valleys NHS Foundation Trust contains results by breakdown area for People Promise element and theme results from the 2023 NHS Staff Survey. These results are compared to the unweighted average for your organisation.

**Please note:** It is possible that there are differences between the 'Your org' scores reported in this breakdown report and those in the benchmark report. This is because the results in the benchmark report are weighted to allow for fair comparisons between organisations of a similar type. However, in this report comparisons are made within your organisation so the unweighted organisation result is a more appropriate point of comparison.

The breakdowns used in this report were provided and defined by Tees, Esk and Wear Valleys NHS Foundation Trust. Details of how the People Promise element and theme scores were calculated are included in the Technical Document, available to download from our results website.

! Note: when there are less than 10 responses in a group, results are suppressed to protect staff confidentiality, for some organisations this could mean that all breakdown results are suppressed.

Survey Coordination Centre