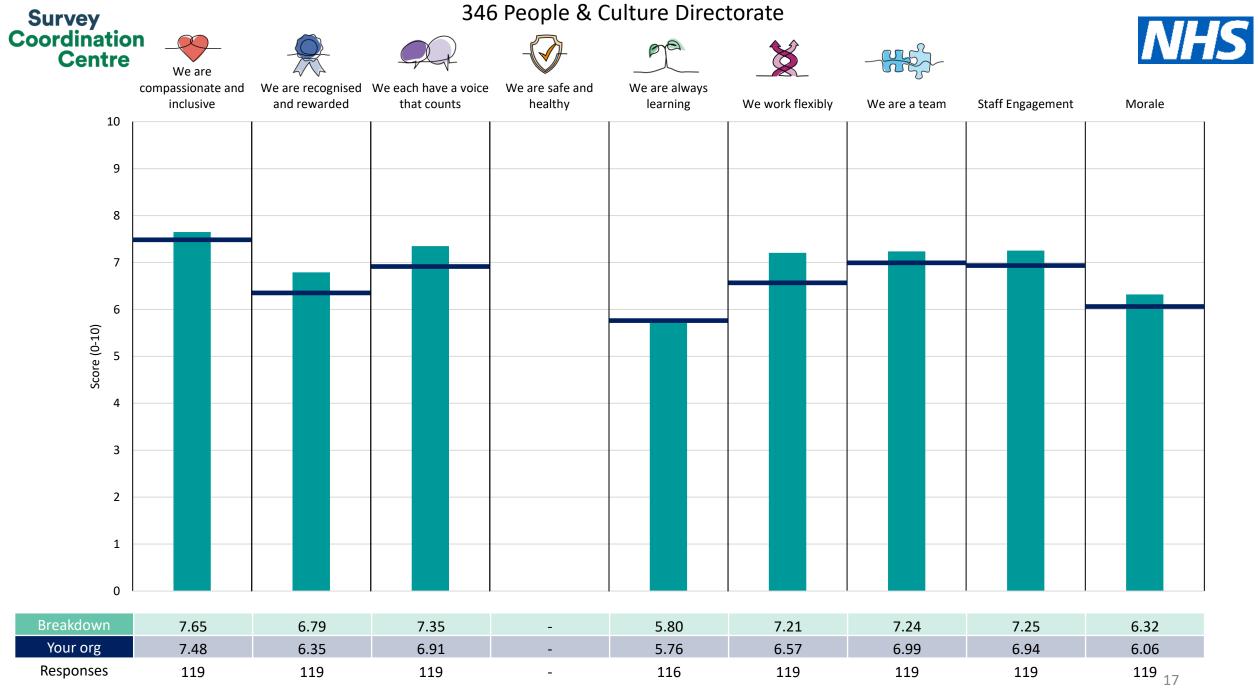

This breakdown report for Tees, Esk and Wear Valleys NHS Foundation Trust contains results by breakdown area for People Promise element and theme results from the 2023 NHS Staff Survey. These results are compared to the unweighted average for your organisation.

**Please note:** It is possible that there are differences between the 'Your org' scores reported in this breakdown report and those in the benchmark report. This is because the results in the benchmark report are weighted to allow for fair comparisons between organisations of a similar type. However, in this report comparisons are made within your organisation so the unweighted organisation result is a more appropriate point of comparison.

The breakdowns used in this report were provided and defined by Tees, Esk and Wear Valleys NHS Foundation Trust. Details of how the People Promise element and theme scores were calculated are included in the Technical Document, available to download from our results website.

! Note: when there are less than 10 responses in a group, results are suppressed to protect staff confidentiality, for some organisations this could mean that all breakdown results are suppressed.

Survey Coordination Centre