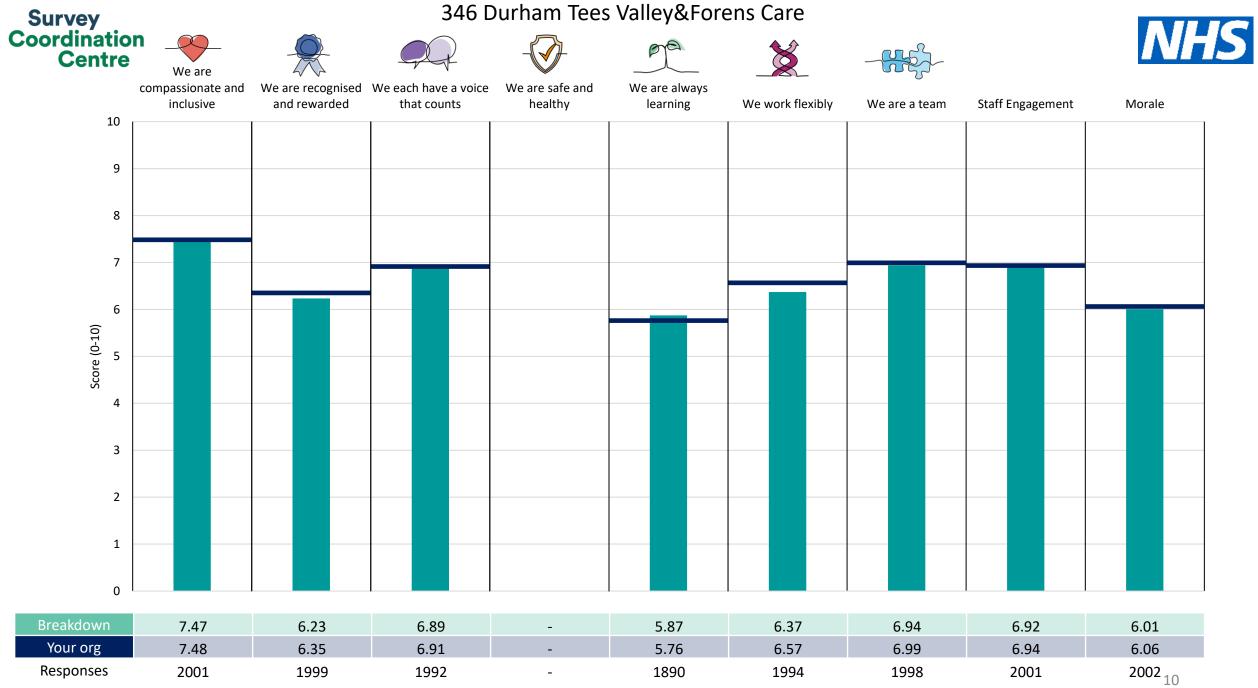

This breakdown report for Tees, Esk and Wear Valleys NHS Foundation Trust contains results by breakdown area for People Promise element and theme results from the 2023 NHS Staff Survey. These results are compared to the unweighted average for your organisation.

The breakdowns used in this report were provided and defined by Tees, Esk and Wear Valleys NHS Foundation Trust. Details of how the People Promise element and theme scores were calculated are included in the Technical Document, available to download from our results website.

! Note: when there are less than 10 responses in a group, results are suppressed to protect staff confidentiality, for some organisations this could mean that all breakdown results are suppressed.

Survey Coordination Centre