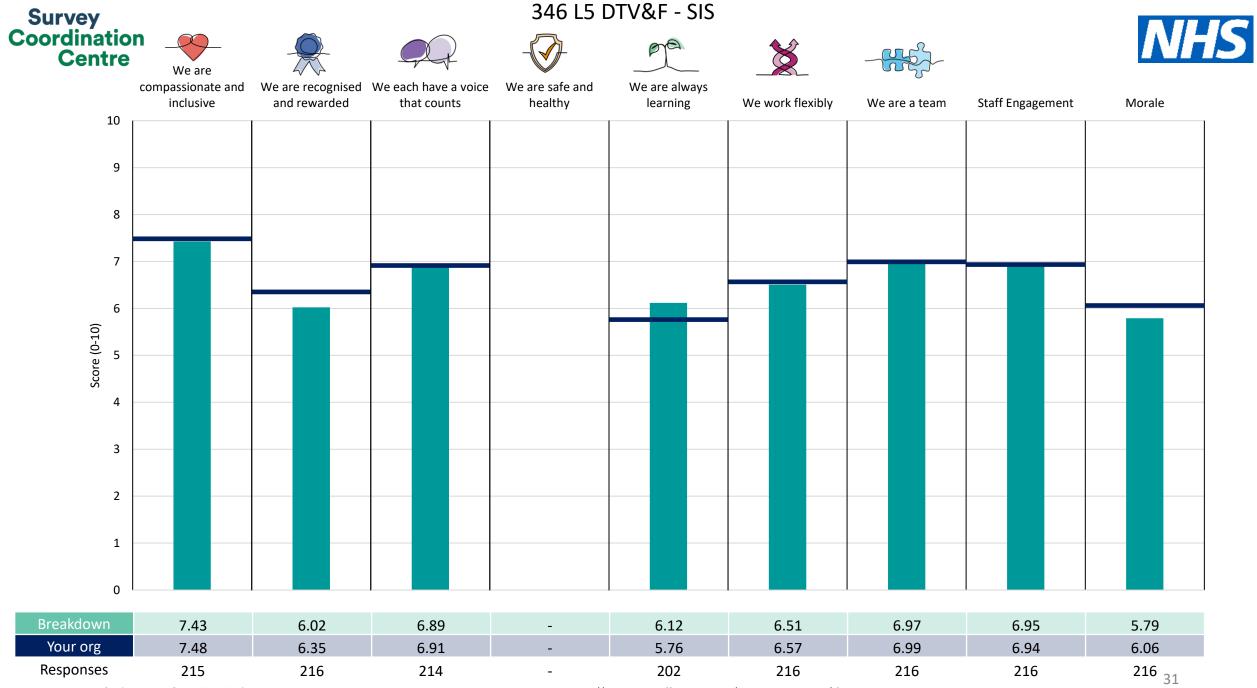

This breakdown report for Tees, Esk and Wear Valleys NHS Foundation Trust contains results by breakdown area for People Promise element and theme results from the 2023 NHS Staff Survey. These results are compared to the unweighted average for your organisation.

**Please note:** It is possible that there are differences between the 'Your org' scores reported in this breakdown report and those in the benchmark report. This is because the results in the benchmark report are weighted to allow for fair comparisons between organisations of a similar type. However, in this report comparisons are made within your organisation so the unweighted organisation result is a more appropriate point of comparison.

The breakdowns used in this report were provided and defined by Tees, Esk and Wear Valleys NHS Foundation Trust. Details of how the People Promise element and theme scores were calculated are included in the Technical Document, available to download from our results website.

! Note: when there are less than 10 responses in a group, results are suppressed to protect staff confidentiality, for some organisations this could mean that all breakdown results are suppressed.

Survey Coordination Centre