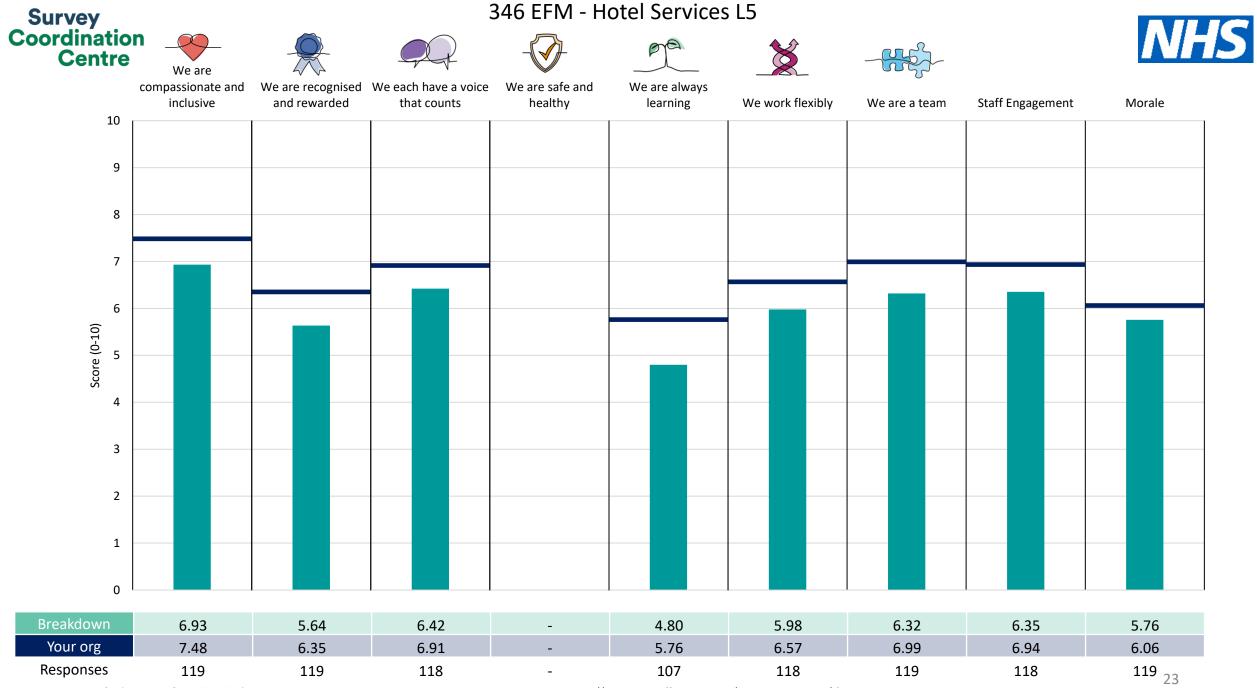

This breakdown report for Tees, Esk and Wear Valleys NHS Foundation Trust contains results by breakdown area for People Promise element and theme results from the 2023 NHS Staff Survey. These results are compared to the unweighted average for your organisation.

The breakdowns used in this report were provided and defined by Tees, Esk and Wear Valleys NHS Foundation Trust. Details of how the People Promise element and theme scores were calculated are included in the Technical Document, available to download from our results website.

! Note: when there are less than 10 responses in a group, results are suppressed to protect staff confidentiality, for some organisations this could mean that all breakdown results are suppressed.

Survey Coordination Centre