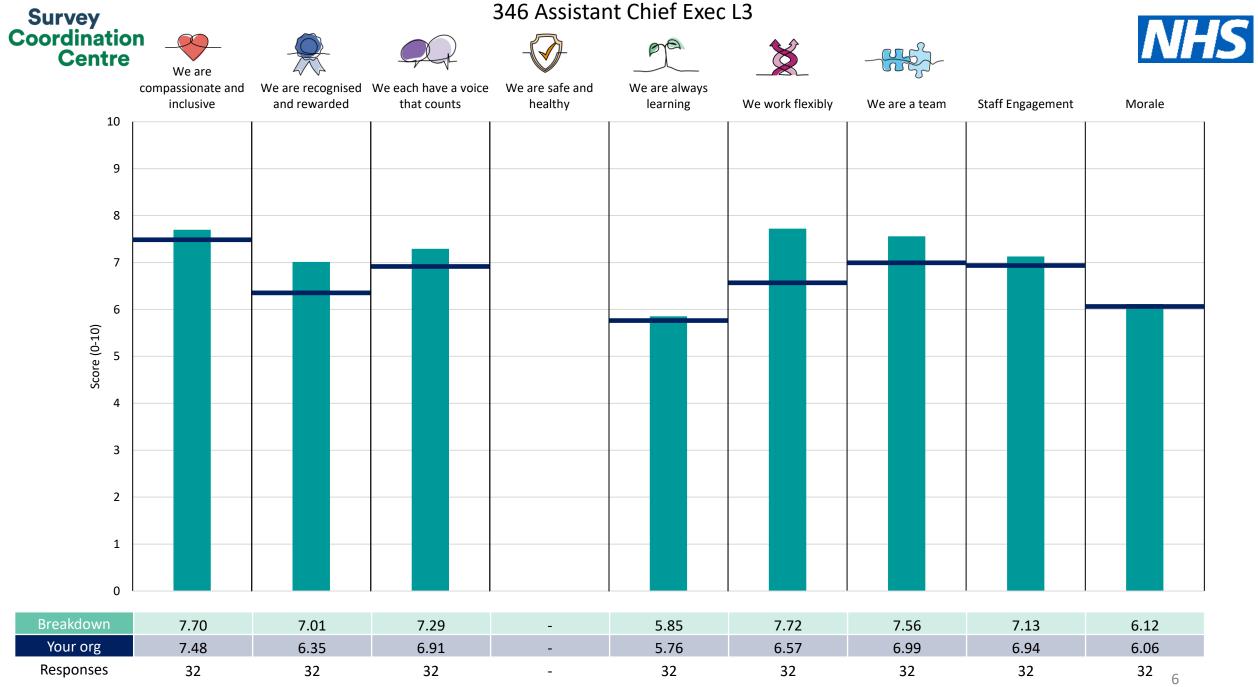

## Tees, Esk and Wear Valleys NHS Foundation Trust

2023 NHS Staff Survey

Breakdown report

| 346 Assistant Chief Exec L3          | 6  |
|--------------------------------------|----|
| 346 Corporate Affairs and Invlmnt    | 7  |
| 346 Digital and Data Services L3     | 8  |
| 346 Director of Therapies L3         | 9  |
| 346 Durham Tees Valley&Forens Care   | 10 |
| 346 Estates & Facilities Mgnt Dir    | 11 |
| 346 Finance Directorate              | 12 |
| 346 Forensic Services Directorate    | 13 |
| 346 Medical Directorate              | 14 |
| 346 North Yorkshire York&Selby Care  | 15 |
| 346 Nursing & Governance Directorate | 16 |
| 346 People & Culture Directorate     | 17 |
| 346 Trust Board L3                   | 18 |