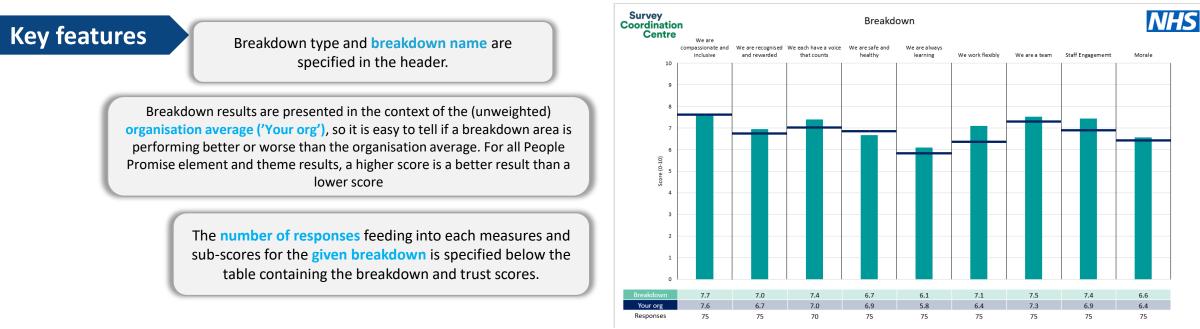

This breakdown report for Tees, Esk and Wear Valleys NHS Foundation Trust contains results by breakdown area for People Promise element and theme results from the 2023 NHS Staff Survey. These results are compared to the unweighted average for your organisation.

**Please note:** It is possible that there are differences between the 'Your org' scores reported in this breakdown report and those in the benchmark report. This is because the results in the benchmark report are weighted to allow for fair comparisons between organisations of a similar type. However, in this report comparisons are made within your organisation so the unweighted organisation result is a more appropriate point of comparison.

The breakdowns used in this report were provided and defined by Tees, Esk and Wear Valleys NHS Foundation Trust. Details of how the People Promise element and theme scores were calculated are included in the Technical Document, available to download from our results website.

! Note: when there are less than 10 responses in a group, results are suppressed to protect staff confidentiality, for some organisations this could mean that all breakdown results are suppressed.

Survey Coordination Centre