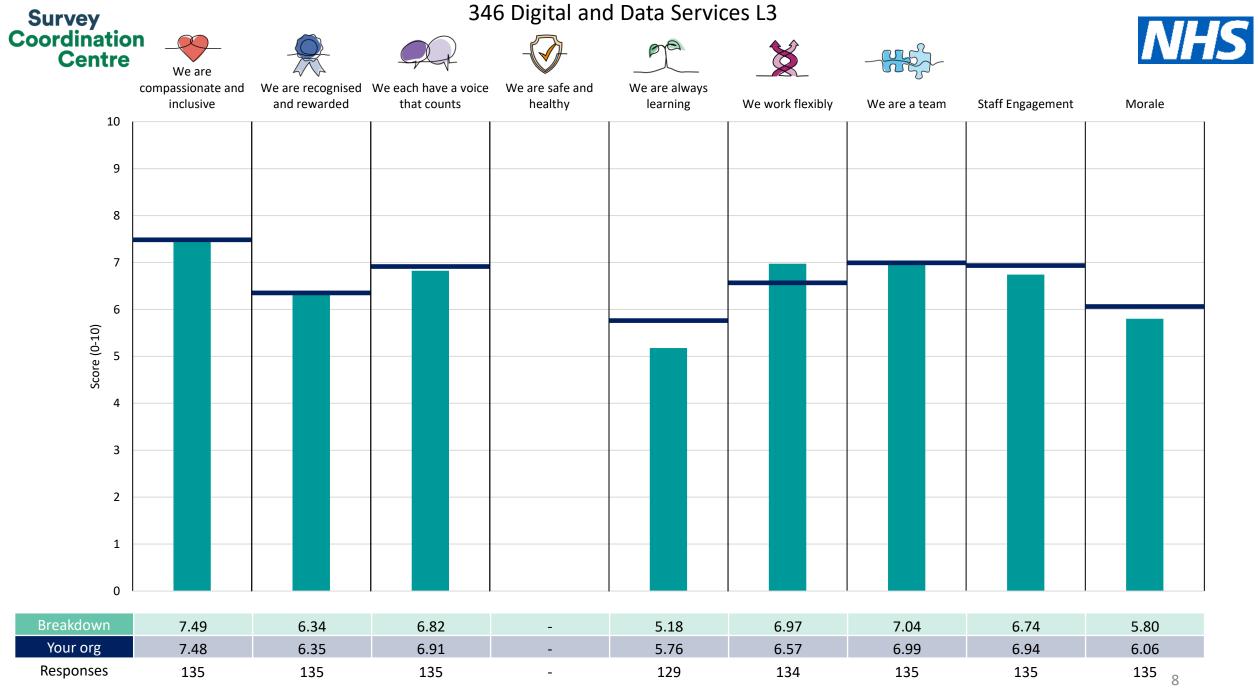

This breakdown report for Tees, Esk and Wear Valleys NHS Foundation Trust contains results by breakdown area for People Promise element and theme results from the 2023 NHS Staff Survey. These results are compared to the unweighted average for your organisation.

The breakdowns used in this report were provided and defined by Tees, Esk and Wear Valleys NHS Foundation Trust. Details of how the People Promise element and theme scores were calculated are included in the Technical Document, available to download from our results website.

! Note: when there are less than 10 responses in a group, results are suppressed to protect staff confidentiality, for some organisations this could mean that all breakdown results are suppressed.

Survey Coordination Centre