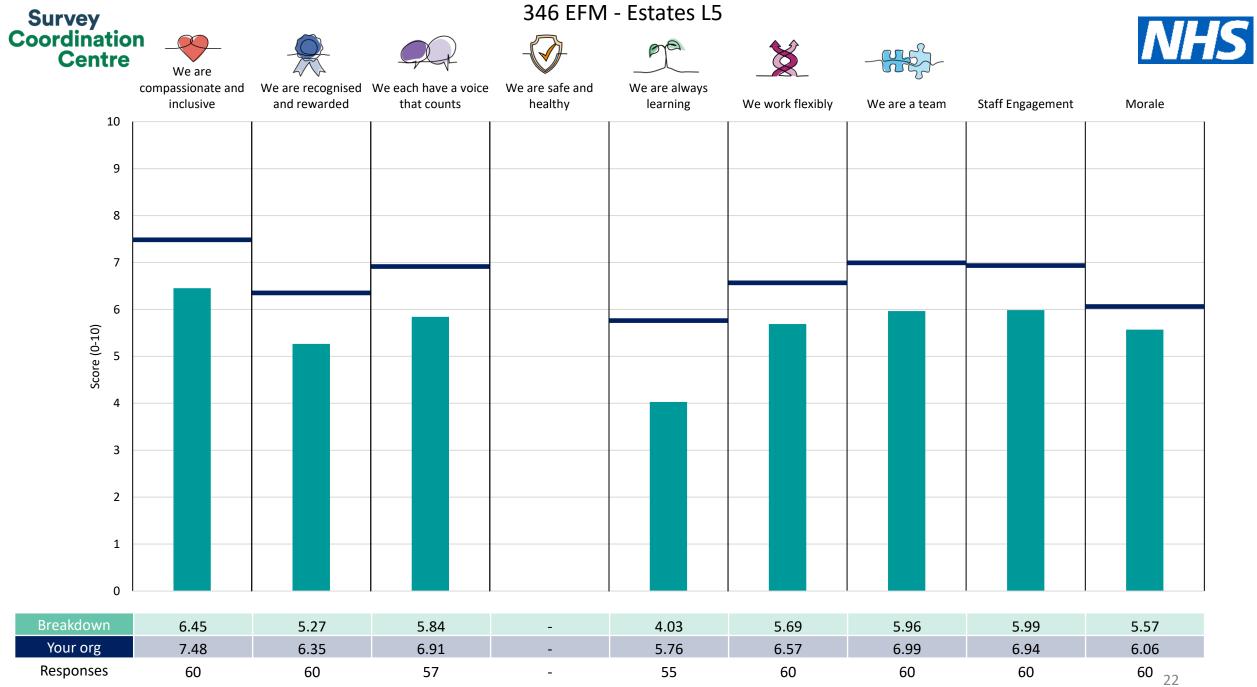

This breakdown report for Tees, Esk and Wear Valleys NHS Foundation Trust contains results by breakdown area for People Promise element and theme results from the 2023 NHS Staff Survey. These results are compared to the unweighted average for your organisation.

The breakdowns used in this report were provided and defined by Tees, Esk and Wear Valleys NHS Foundation Trust. Details of how the People Promise element and theme scores were calculated are included in the Technical Document, available to download from our results website.

! Note: when there are less than 10 responses in a group, results are suppressed to protect staff confidentiality, for some organisations this could mean that all breakdown results are suppressed.

Survey Coordination Centre