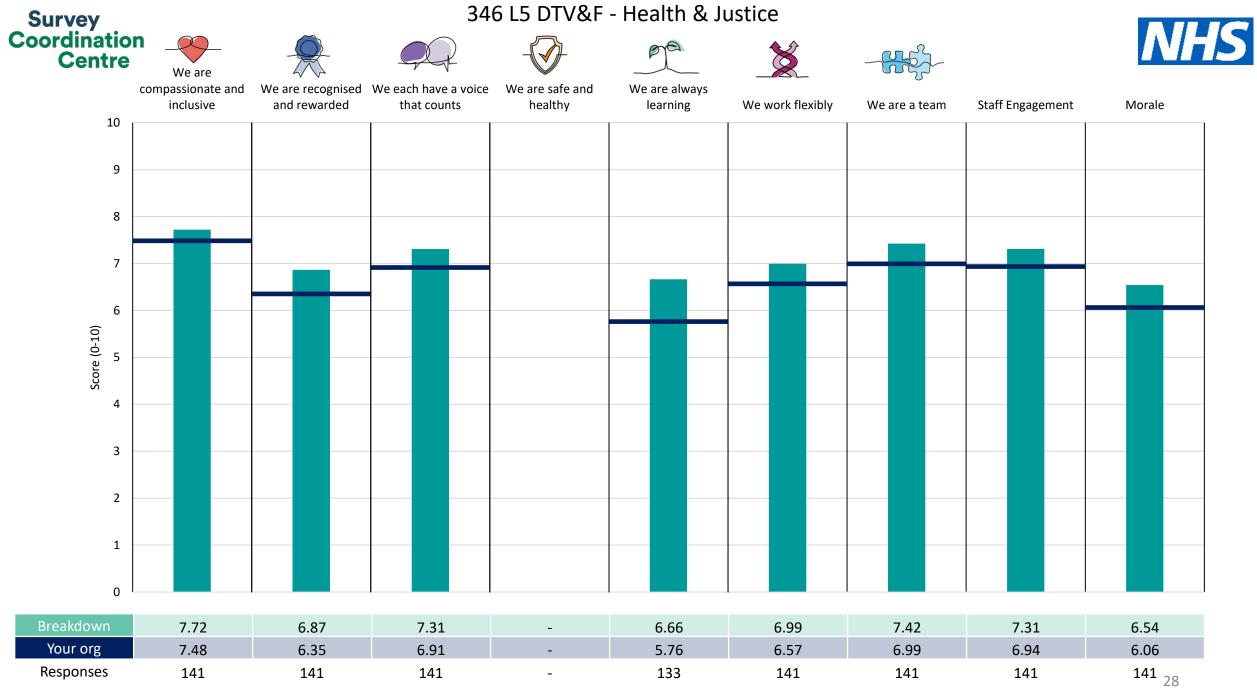

This breakdown report for Tees, Esk and Wear Valleys NHS Foundation Trust contains results by breakdown area for People Promise element and theme results from the 2023 NHS Staff Survey. These results are compared to the unweighted average for your organisation.

**Please note:** It is possible that there are differences between the 'Your org' scores reported in this breakdown report and those in the benchmark report. This is because the results in the benchmark report are weighted to allow for fair comparisons between organisations of a similar type. However, in this report comparisons are made within your organisation so the unweighted organisation result is a more appropriate point of comparison.

The breakdowns used in this report were provided and defined by Tees, Esk and Wear Valleys NHS Foundation Trust. Details of how the People Promise element and theme scores were calculated are included in the Technical Document, available to download from our results website.

! Note: when there are less than 10 responses in a group, results are suppressed to protect staff confidentiality, for some organisations this could mean that all breakdown results are suppressed.

Survey Coordination Centre