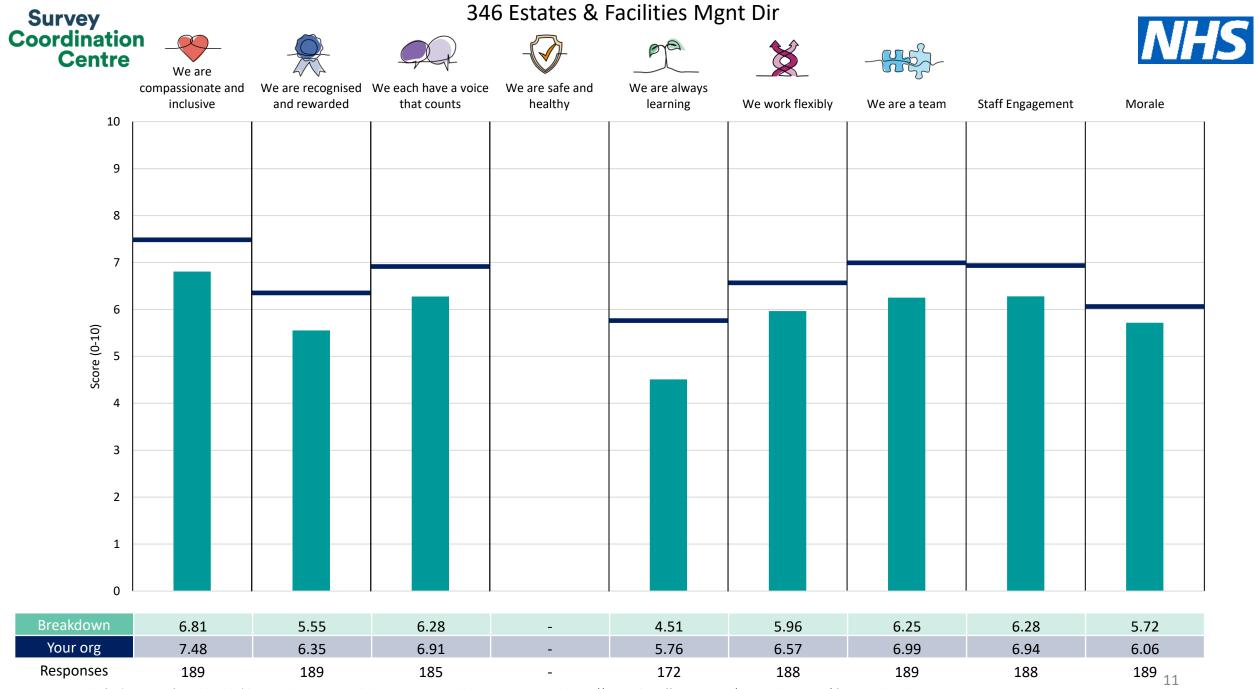

This breakdown report for Tees, Esk and Wear Valleys NHS Foundation Trust contains results by breakdown area for People Promise element and theme results from the 2023 NHS Staff Survey. These results are compared to the unweighted average for your organisation.

The breakdowns used in this report were provided and defined by Tees, Esk and Wear Valleys NHS Foundation Trust. Details of how the People Promise element and theme scores were calculated are included in the Technical Document, available to download from our results website.

! Note: when there are less than 10 responses in a group, results are suppressed to protect staff confidentiality, for some organisations this could mean that all breakdown results are suppressed.

Survey Coordination Centre