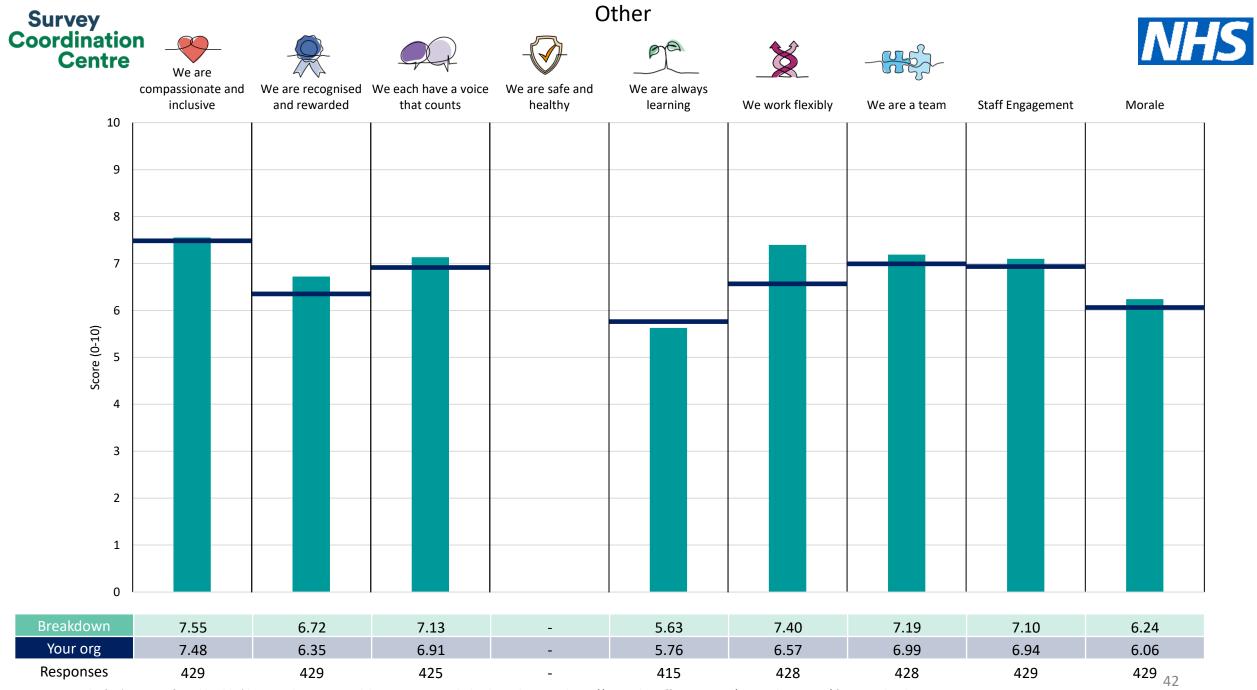

This breakdown report for Tees, Esk and Wear Valleys NHS Foundation Trust contains results by breakdown area for People Promise element and theme results from the 2023 NHS Staff Survey. These results are compared to the unweighted average for your organisation.

**Please note:** It is possible that there are differences between the 'Your org' scores reported in this breakdown report and those in the benchmark report. This is because the results in the benchmark report are weighted to allow for fair comparisons between organisations of a similar type. However, in this report comparisons are made within your organisation so the unweighted organisation result is a more appropriate point of comparison.

The breakdowns used in this report were provided and defined by Tees, Esk and Wear Valleys NHS Foundation Trust. Details of how the People Promise element and theme scores were calculated are included in the Technical Document, available to download from our results website.

! Note: when there are less than 10 responses in a group, results are suppressed to protect staff confidentiality, for some organisations this could mean that all breakdown results are suppressed.

Survey Coordination Centre