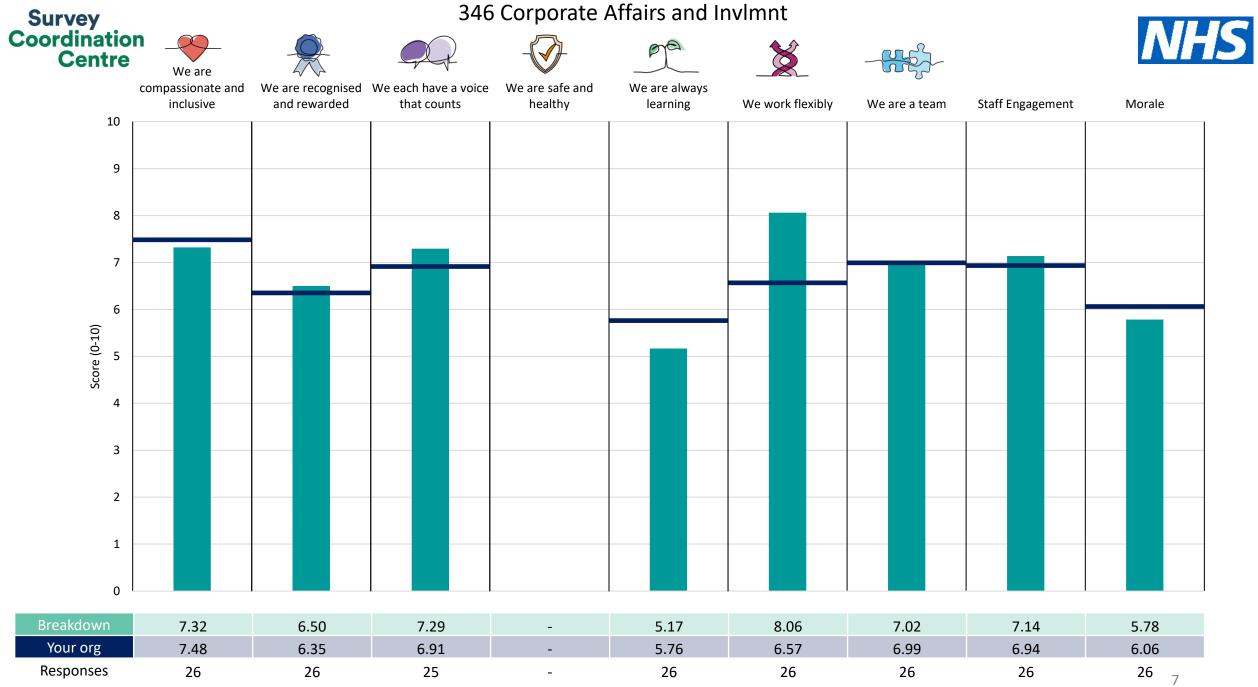

## Tees, Esk and Wear Valleys NHS Foundation Trust

2023 NHS Staff Survey

Breakdown report

| 346 Assistant Chief Exec L3          | 6  |
|--------------------------------------|----|
| 346 Corporate Affairs and Invlmnt    | 7  |
| 346 Digital and Data Services L3     | 8  |
| 346 Director of Therapies L3         | 9  |
| 346 Durham Tees Valley&Forens Care   | 10 |
| 346 Estates & Facilities Mgnt Dir    | 11 |
| 346 Finance Directorate              | 12 |
| 346 Forensic Services Directorate    | 13 |
| 346 Medical Directorate              | 14 |
| 346 North Yorkshire York&Selby Care  | 15 |
| 346 Nursing & Governance Directorate | 16 |
| 346 People & Culture Directorate     | 17 |
| 346 Trust Board L3                   | 18 |