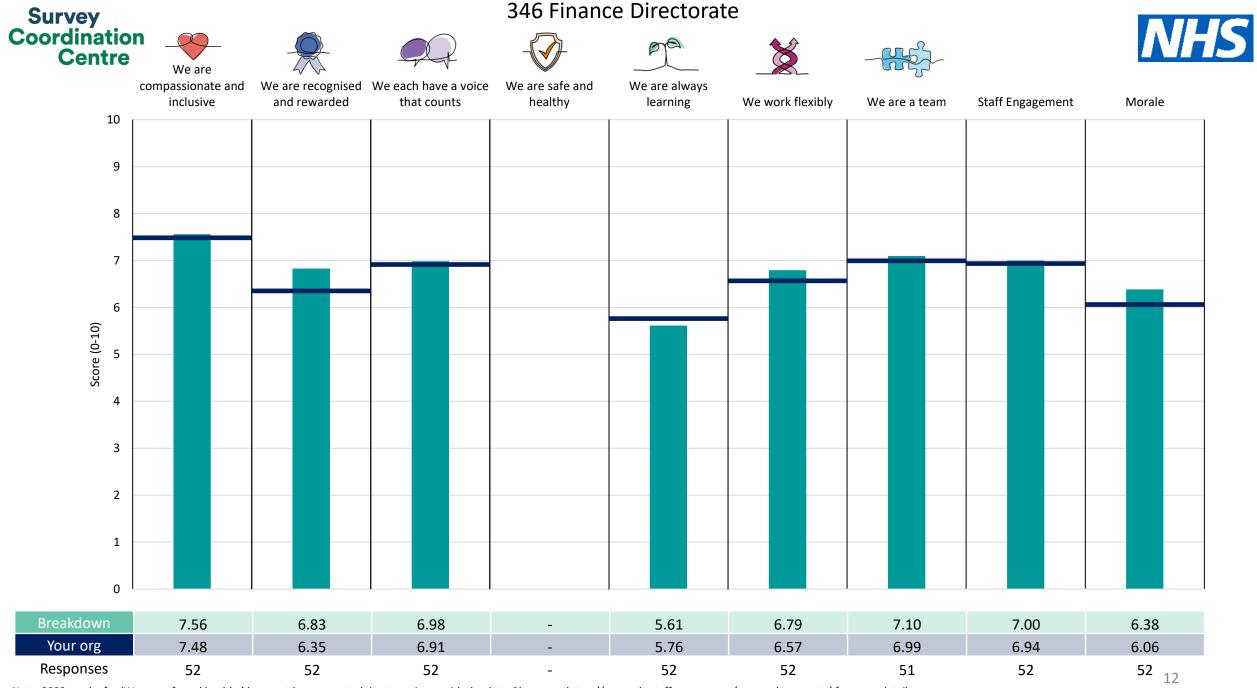

This breakdown report for Tees, Esk and Wear Valleys NHS Foundation Trust contains results by breakdown area for People Promise element and theme results from the 2023 NHS Staff Survey. These results are compared to the unweighted average for your organisation.

The breakdowns used in this report were provided and defined by Tees, Esk and Wear Valleys NHS Foundation Trust. Details of how the People Promise element and theme scores were calculated are included in the Technical Document, available to download from our results website.

! Note: when there are less than 10 responses in a group, results are suppressed to protect staff confidentiality, for some organisations this could mean that all breakdown results are suppressed.

Survey Coordination Centre