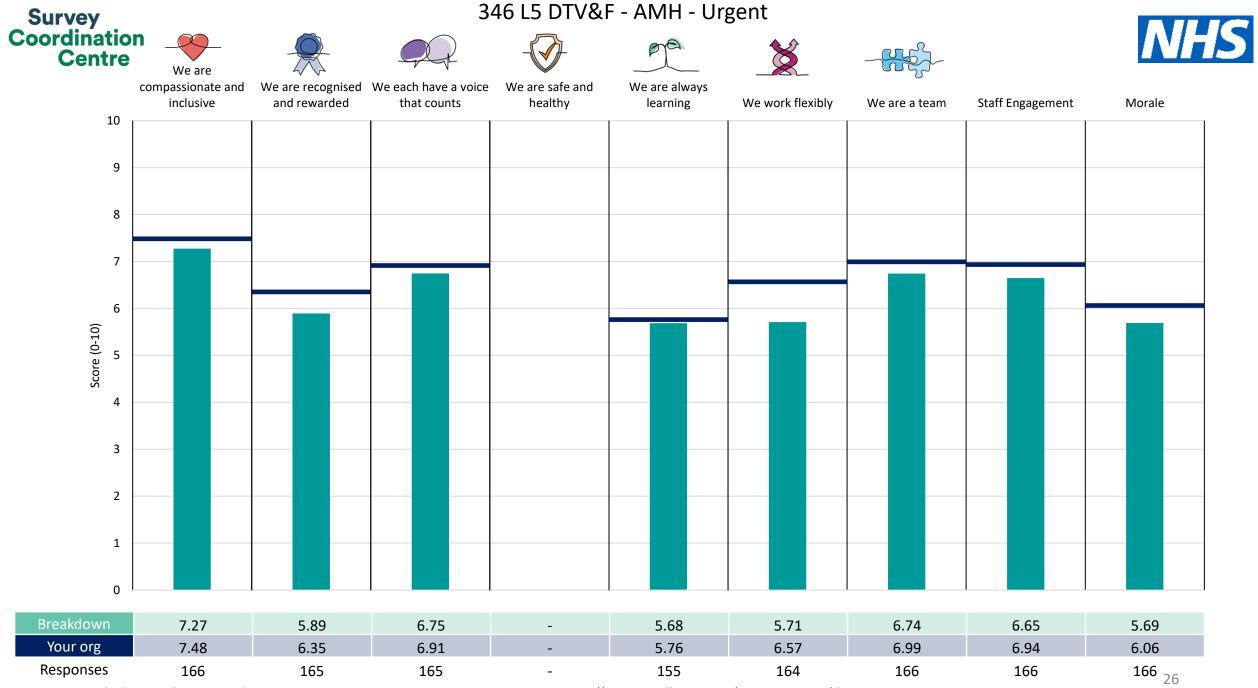

This breakdown report for Tees, Esk and Wear Valleys NHS Foundation Trust contains results by breakdown area for People Promise element and theme results from the 2023 NHS Staff Survey. These results are compared to the unweighted average for your organisation.

The breakdowns used in this report were provided and defined by Tees, Esk and Wear Valleys NHS Foundation Trust. Details of how the People Promise element and theme scores were calculated are included in the Technical Document, available to download from our results website.

! Note: when there are less than 10 responses in a group, results are suppressed to protect staff confidentiality, for some organisations this could mean that all breakdown results are suppressed.

Survey Coordination Centre