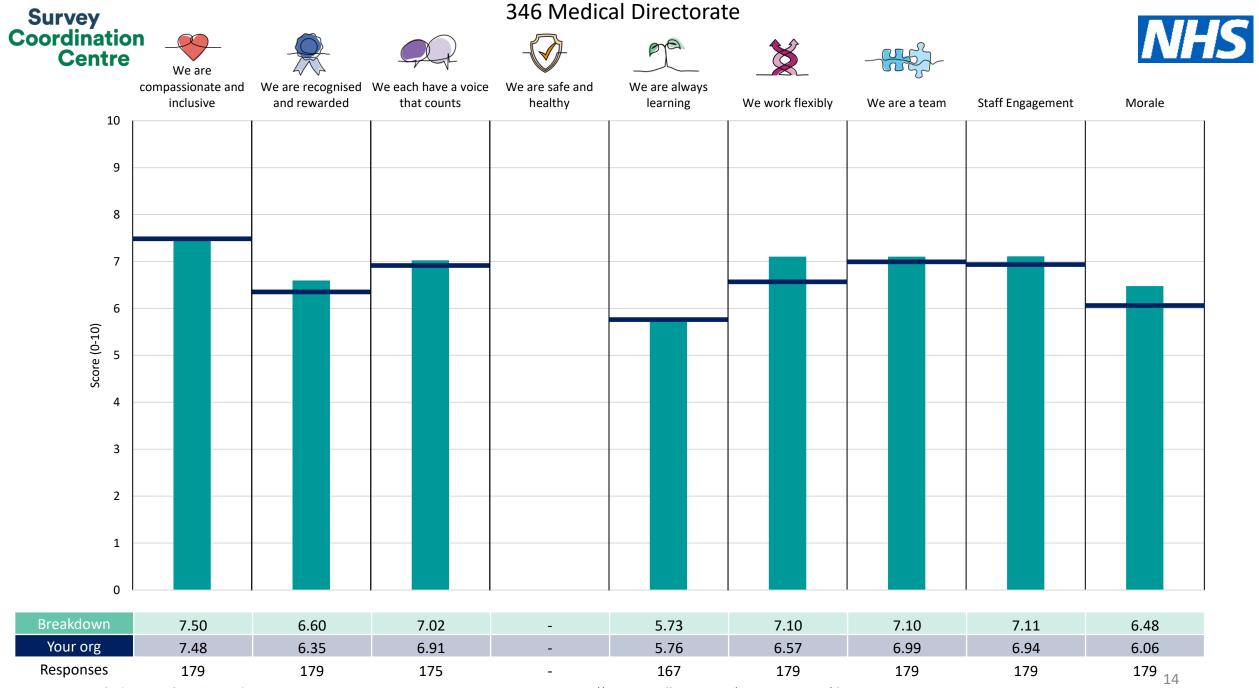

This breakdown report for Tees, Esk and Wear Valleys NHS Foundation Trust contains results by breakdown area for People Promise element and theme results from the 2023 NHS Staff Survey. These results are compared to the unweighted average for your organisation.

**Please note:** It is possible that there are differences between the 'Your org' scores reported in this breakdown report and those in the benchmark report. This is because the results in the benchmark report are weighted to allow for fair comparisons between organisations of a similar type. However, in this report comparisons are made within your organisation so the unweighted organisation result is a more appropriate point of comparison.

The breakdowns used in this report were provided and defined by Tees, Esk and Wear Valleys NHS Foundation Trust. Details of how the People Promise element and theme scores were calculated are included in the Technical Document, available to download from our results website.

! Note: when there are less than 10 responses in a group, results are suppressed to protect staff confidentiality, for some organisations this could mean that all breakdown results are suppressed.

Survey Coordination Centre