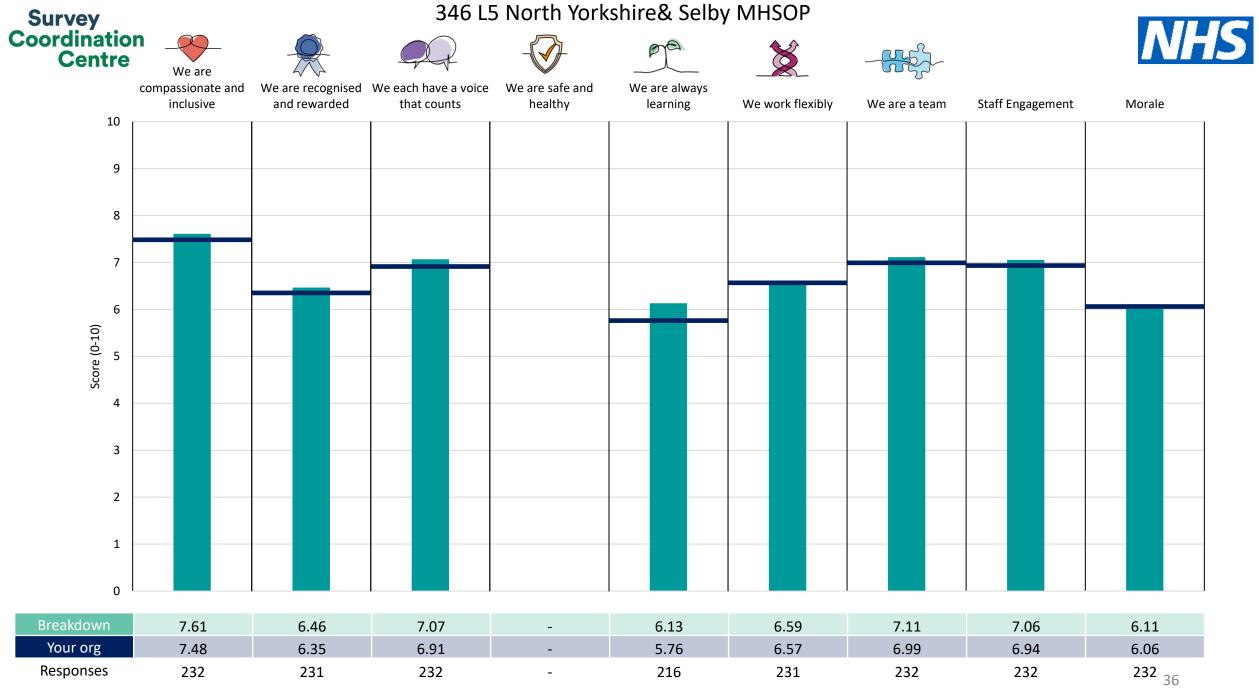

| 346 Centralised Nursing Bank L5     | 20 |
|-------------------------------------|----|
| 346 Director of Therapies L5        | 21 |
| 346 EFM - Estates L5                | 22 |
| 346 EFM - Hotel Services L5         | 23 |
| <u>346 L5 DTV&amp;F - AMH</u>       | 24 |
| 346 L5 DTV&F - AMH - Planned        | 25 |
| 346 L5 DTV&F - AMH - Urgent         | 26 |
| 346 L5 DTV&F - CAHMS                | 27 |
| 346 L5 DTV&F - Health & Justice     | 28 |
| <u>346 L5 DTV&amp;F - LD</u>        | 29 |
| 346 L5 DTV&F - MHSOP                | 30 |
| 346 L5 DTV&F - SIS                  | 31 |
| 346 L5 DTV&F Clinical Holding Div   | 32 |
| 346 L5 North Yorkshire & Selby LD   | 33 |
| 346 L5 North Yorkshire & Selby-AMH  | 34 |
| 346 L5 North Yorkshire York & Selby | 35 |
| 346 L5 North Yorkshire& Selby MHSOP | 36 |
| 346 Leadership and Development L5   | 37 |
| 346 Medical Directorate L5          | 38 |
| 346 Operations and Resourcing L5    | 39 |
| 346 Pharmacy Services L5            | 40 |
| 346 Technology L5                   | 41 |
| Other                               | 42 |

! Note: when there are less than 10 responses in a group, results are suppressed to protect staff confidentiality, for some organisations this could mean that all breakdown results are suppressed.

Survey Coordination Centre