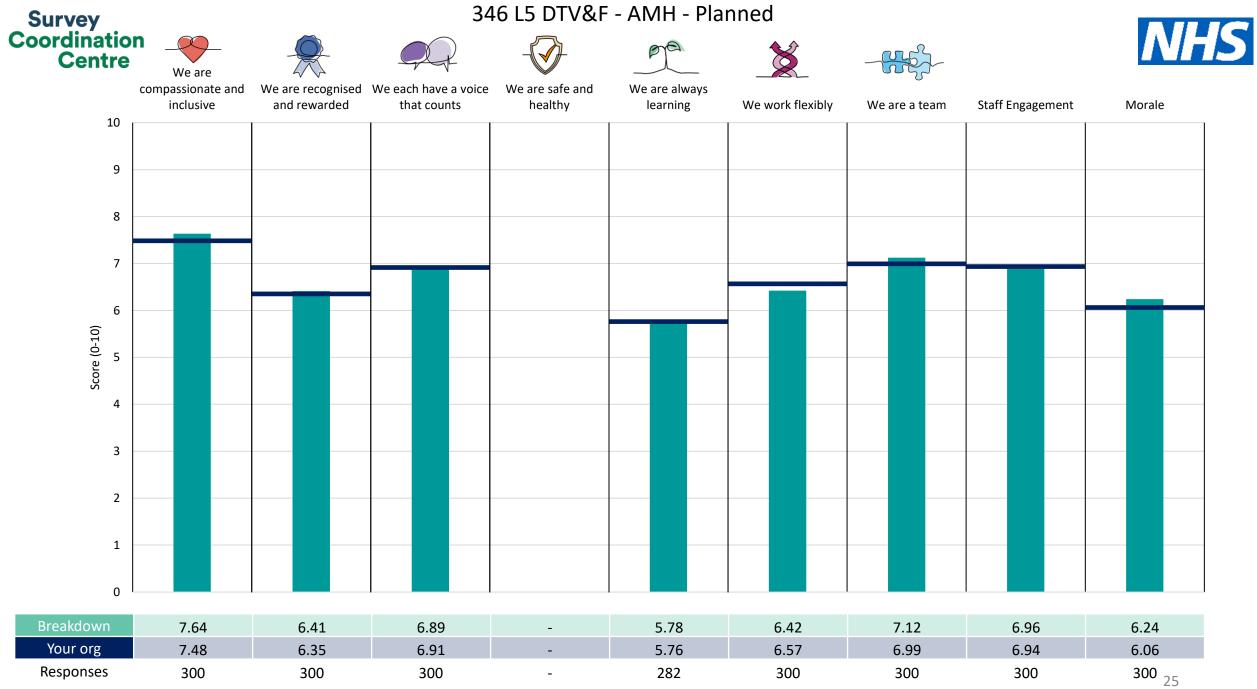

This breakdown report for Tees, Esk and Wear Valleys NHS Foundation Trust contains results by breakdown area for People Promise element and theme results from the 2023 NHS Staff Survey. These results are compared to the unweighted average for your organisation.

The breakdowns used in this report were provided and defined by Tees, Esk and Wear Valleys NHS Foundation Trust. Details of how the People Promise element and theme scores were calculated are included in the Technical Document, available to download from our results website.

! Note: when there are less than 10 responses in a group, results are suppressed to protect staff confidentiality, for some organisations this could mean that all breakdown results are suppressed.

Survey Coordination Centre