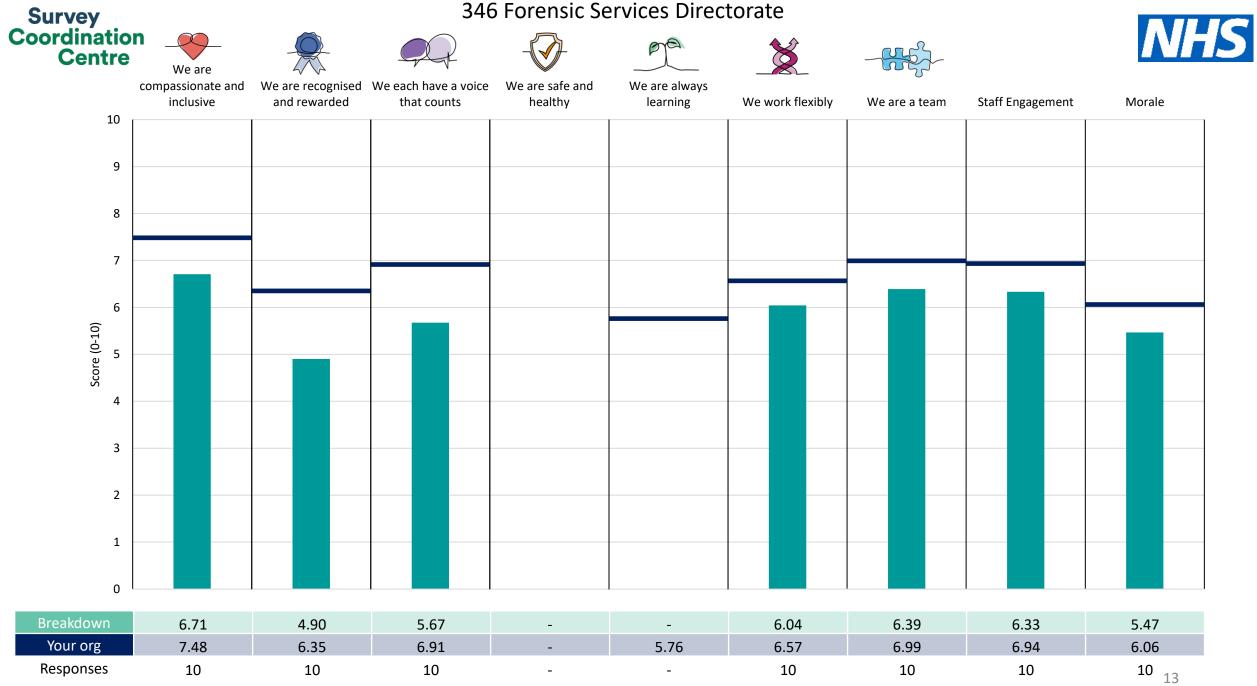

This breakdown report for Tees, Esk and Wear Valleys NHS Foundation Trust contains results by breakdown area for People Promise element and theme results from the 2023 NHS Staff Survey. These results are compared to the unweighted average for your organisation.

**Please note:** It is possible that there are differences between the 'Your org' scores reported in this breakdown report and those in the benchmark report. This is because the results in the benchmark report are weighted to allow for fair comparisons between organisations of a similar type. However, in this report comparisons are made within your organisation so the unweighted organisation result is a more appropriate point of comparison.

The breakdowns used in this report were provided and defined by Tees, Esk and Wear Valleys NHS Foundation Trust. Details of how the People Promise element and theme scores were calculated are included in the Technical Document, available to download from our results website.

! Note: when there are less than 10 responses in a group, results are suppressed to protect staff confidentiality, for some organisations this could mean that all breakdown results are suppressed.

Survey Coordination Centre