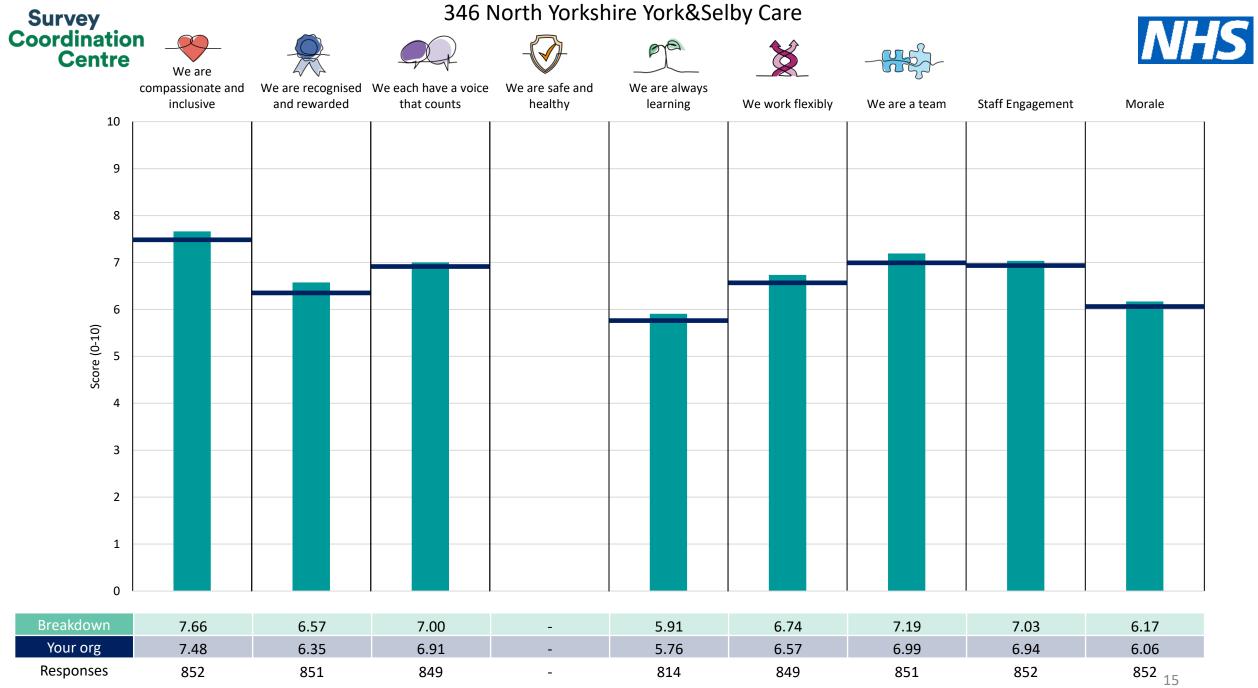

This breakdown report for Tees, Esk and Wear Valleys NHS Foundation Trust contains results by breakdown area for People Promise element and theme results from the 2023 NHS Staff Survey. These results are compared to the unweighted average for your organisation.

**Please note:** It is possible that there are differences between the 'Your org' scores reported in this breakdown report and those in the benchmark report. This is because the results in the benchmark report are weighted to allow for fair comparisons between organisations of a similar type. However, in this report comparisons are made within your organisation so the unweighted organisation result is a more appropriate point of comparison.

The breakdowns used in this report were provided and defined by Tees, Esk and Wear Valleys NHS Foundation Trust. Details of how the People Promise element and theme scores were calculated are included in the Technical Document, available to download from our results website.

! Note: when there are less than 10 responses in a group, results are suppressed to protect staff confidentiality, for some organisations this could mean that all breakdown results are suppressed.

Survey Coordination Centre