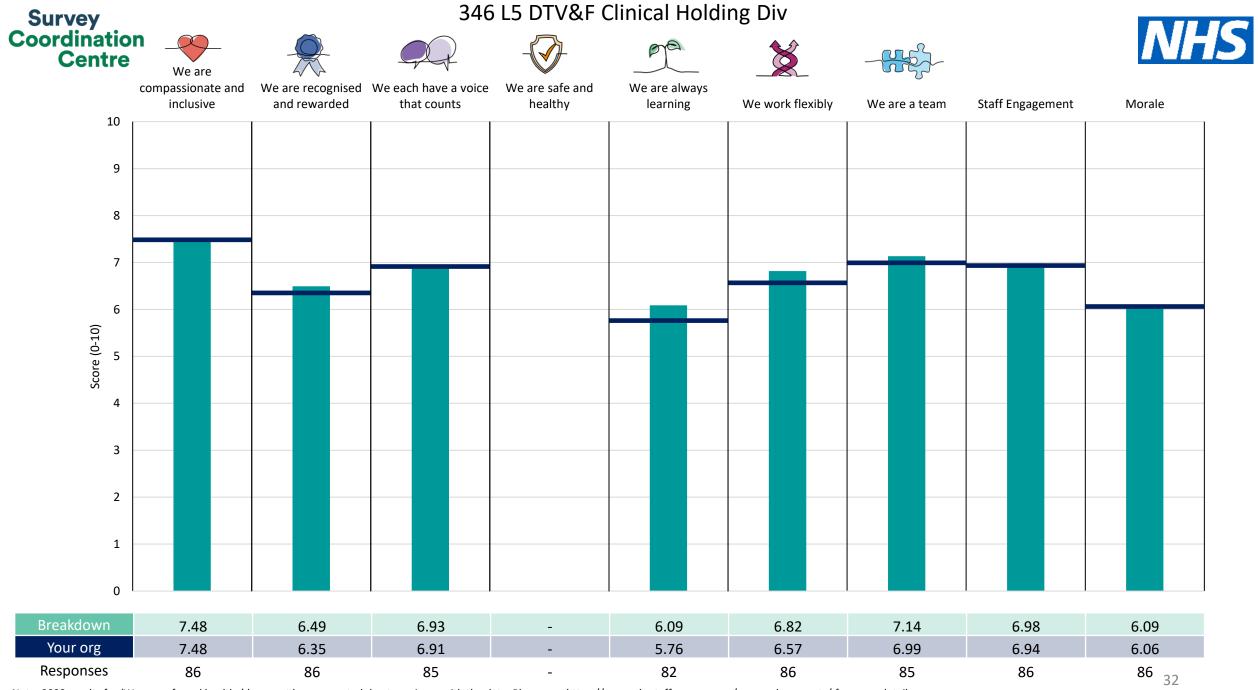

This breakdown report for Tees, Esk and Wear Valleys NHS Foundation Trust contains results by breakdown area for People Promise element and theme results from the 2023 NHS Staff Survey. These results are compared to the unweighted average for your organisation.

**Please note:** It is possible that there are differences between the 'Your org' scores reported in this breakdown report and those in the benchmark report. This is because the results in the benchmark report are weighted to allow for fair comparisons between organisations of a similar type. However, in this report comparisons are made within your organisation so the unweighted organisation result is a more appropriate point of comparison.

The breakdowns used in this report were provided and defined by Tees, Esk and Wear Valleys NHS Foundation Trust. Details of how the People Promise element and theme scores were calculated are included in the Technical Document, available to download from our results website.

! Note: when there are less than 10 responses in a group, results are suppressed to protect staff confidentiality, for some organisations this could mean that all breakdown results are suppressed.

Survey Coordination Centre