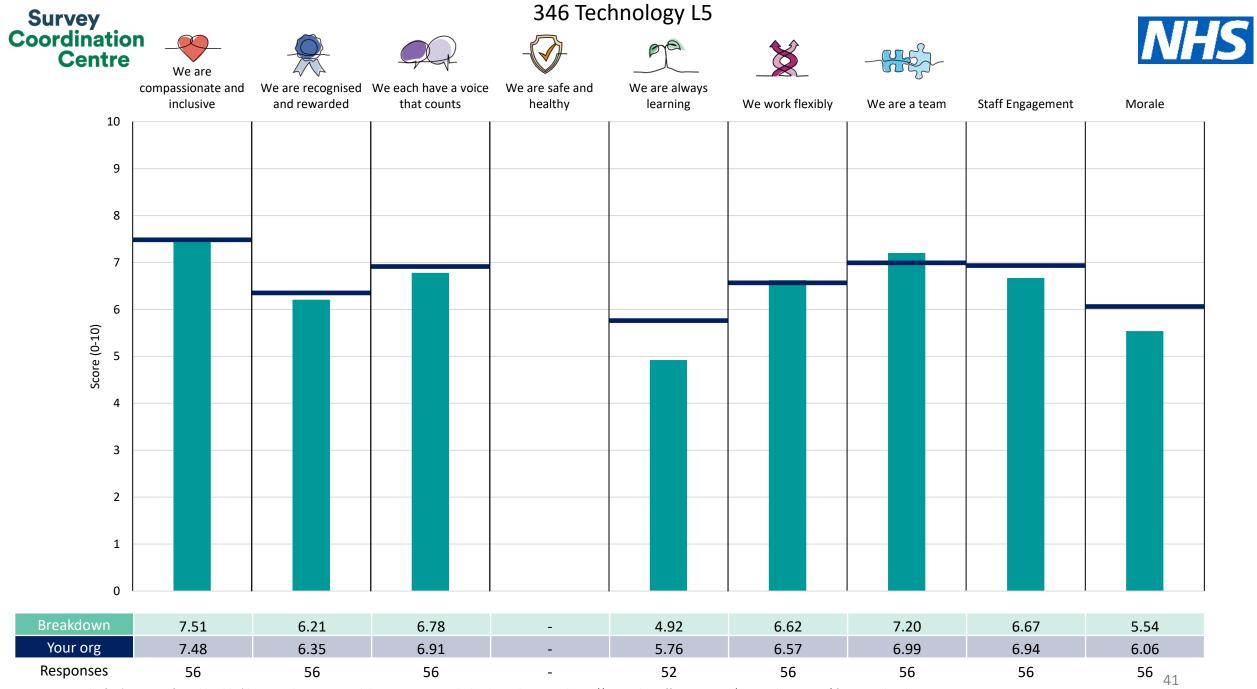

This breakdown report for Tees, Esk and Wear Valleys NHS Foundation Trust contains results by breakdown area for People Promise element and theme results from the 2023 NHS Staff Survey. These results are compared to the unweighted average for your organisation.

**Please note:** It is possible that there are differences between the 'Your org' scores reported in this breakdown report and those in the benchmark report. This is because the results in the benchmark report are weighted to allow for fair comparisons between organisations of a similar type. However, in this report comparisons are made within your organisation so the unweighted organisation result is a more appropriate point of comparison.

The breakdowns used in this report were provided and defined by Tees, Esk and Wear Valleys NHS Foundation Trust. Details of how the People Promise element and theme scores were calculated are included in the Technical Document, available to download from our results website.

! Note: when there are less than 10 responses in a group, results are suppressed to protect staff confidentiality, for some organisations this could mean that all breakdown results are suppressed.

Survey Coordination Centre