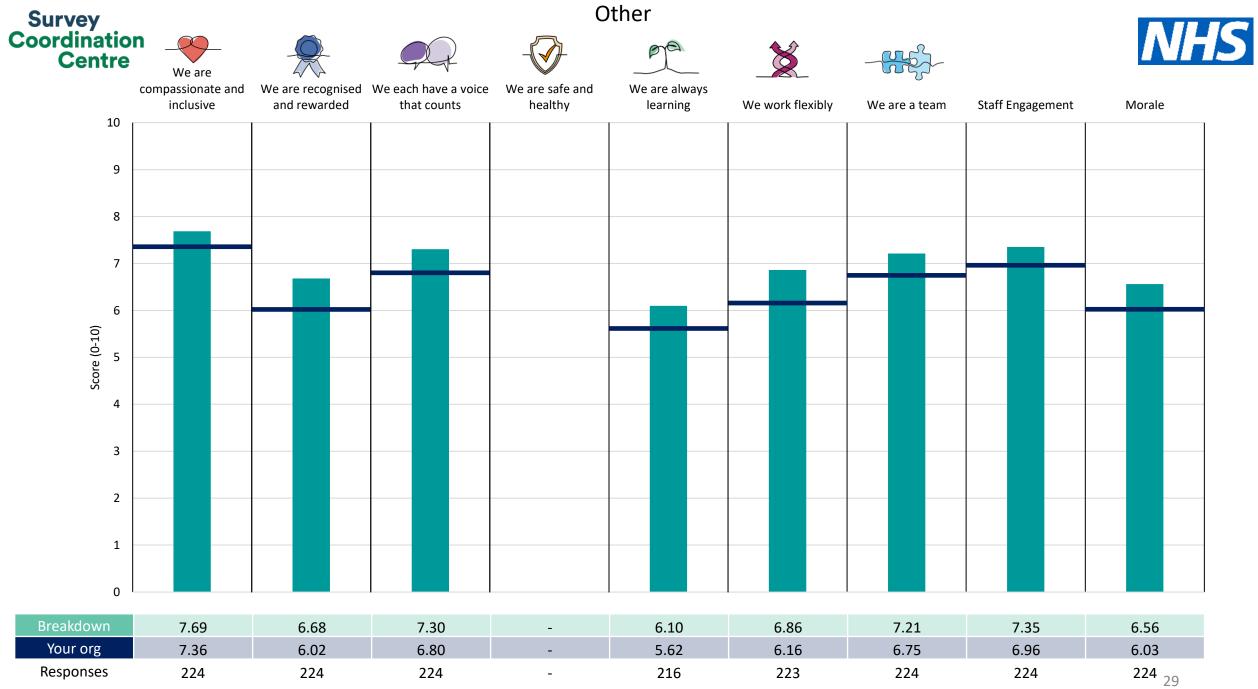

This breakdown report for Calderdale and Huddersfield NHS Foundation Trust contains results by breakdown area for People Promise element and theme results from the 2023 NHS Staff Survey. These results are compared to the unweighted average for your organisation.

**Please note:** It is possible that there are differences between the 'Your org' scores reported in this breakdown report and those in the benchmark report. This is because the results in the benchmark report are weighted to allow for fair comparisons between organisations of a similar type. However, in this report comparisons are made within your organisation so the unweighted organisation result is a more appropriate point of comparison.

The breakdowns used in this report were provided and defined by Calderdale and Huddersfield NHS Foundation Trust. Details of how the People Promise element and theme scores were calculated are included in the Technical Document, available to download from our results website.

! Note: when there are less than 10 responses in a group, results are suppressed to protect staff confidentiality, for some organisations this could mean that all breakdown results are suppressed.

Survey Coordination Centre