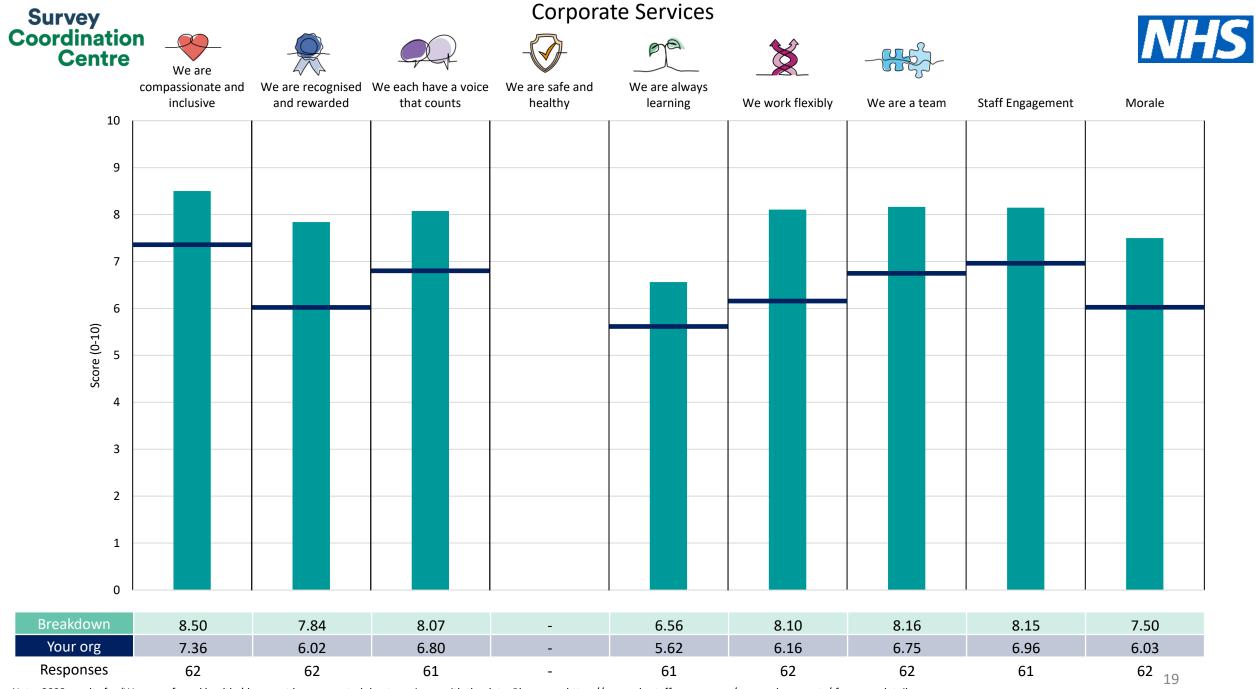

# Breakdowns 2

Calderdale and Huddersfield NHS Foundation Trust 2023 NHS Staff Survey