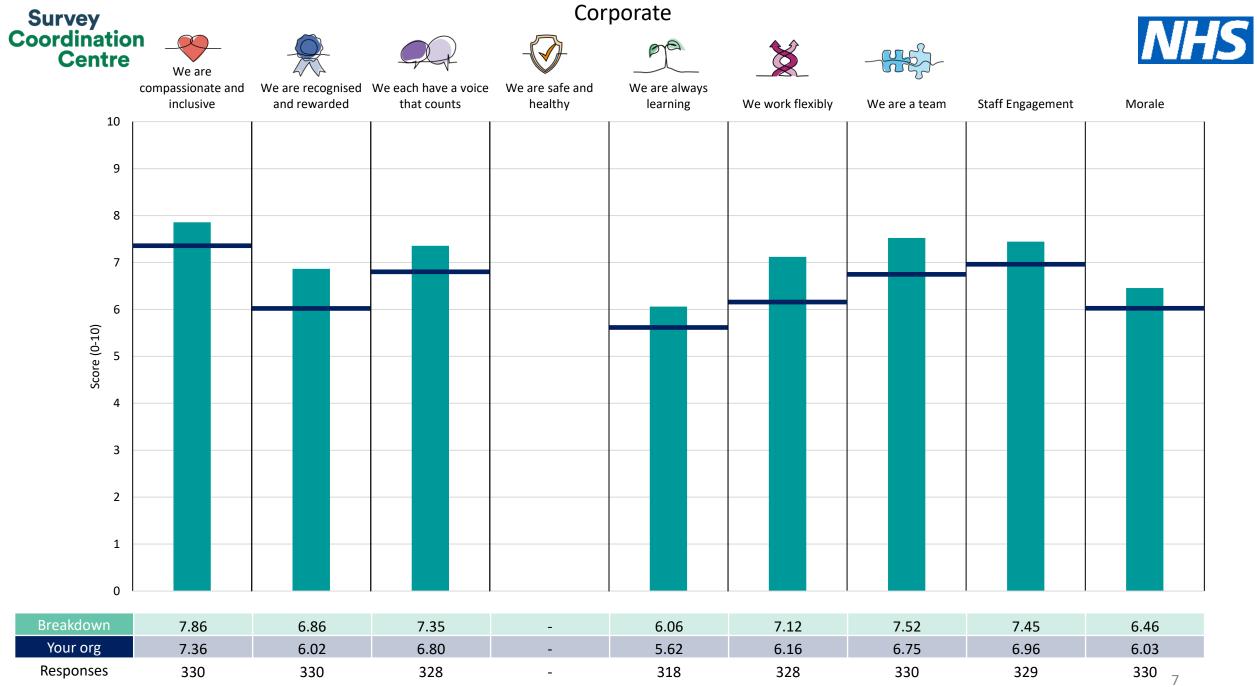

This breakdown report for Calderdale and Huddersfield NHS Foundation Trust contains results by breakdown area for People Promise element and theme results from the 2023 NHS Staff Survey. These results are compared to the unweighted average for your organisation.

**Please note:** It is possible that there are differences between the 'Your org' scores reported in this breakdown report and those in the benchmark report. This is because the results in the benchmark report are weighted to allow for fair comparisons between organisations of a similar type. However, in this report comparisons are made within your organisation so the unweighted organisation result is a more appropriate point of comparison.