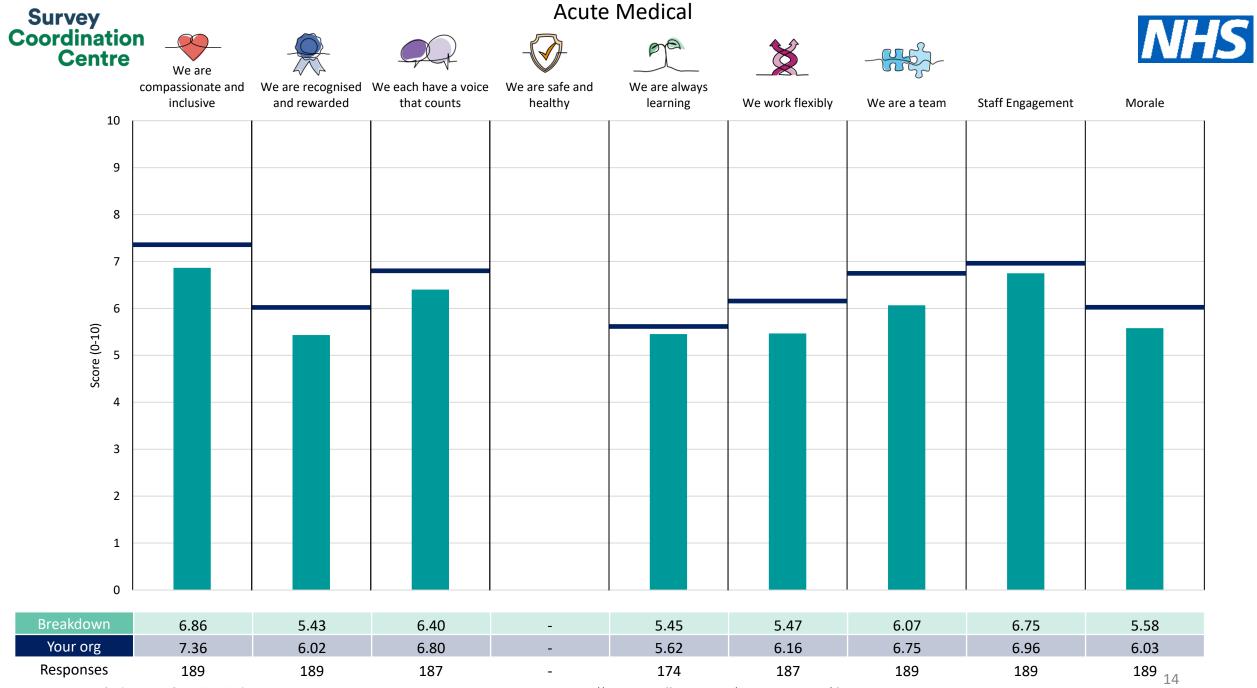

This breakdown report for Calderdale and Huddersfield NHS Foundation Trust contains results by breakdown area for People Promise element and theme results from the 2023 NHS Staff Survey. These results are compared to the unweighted average for your organisation.

**Please note:** It is possible that there are differences between the 'Your org' scores reported in this breakdown report and those in the benchmark report. This is because the results in the benchmark report are weighted to allow for fair comparisons between organisations of a similar type. However, in this report comparisons are made within your organisation so the unweighted organisation result is a more appropriate point of comparison.

The breakdowns used in this report were provided and defined by Calderdale and Huddersfield NHS Foundation Trust. Details of how the People Promise element and theme scores were calculated are included in the Technical Document, available to download from our results website.

! Note: when there are less than 10 responses in a group, results are suppressed to protect staff confidentiality, for some organisations this could mean that all breakdown results are suppressed.

Survey Coordination Centre