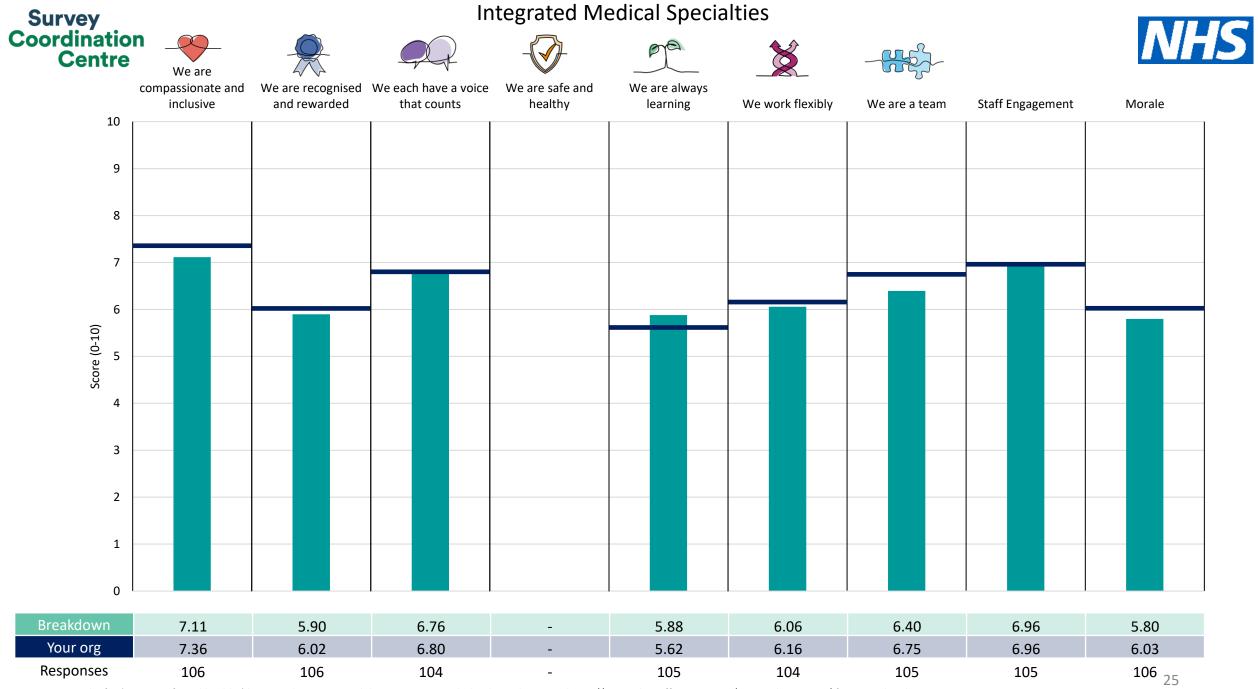

This breakdown report for Calderdale and Huddersfield NHS Foundation Trust contains results by breakdown area for People Promise element and theme results from the 2023 NHS Staff Survey. These results are compared to the unweighted average for your organisation.

**Please note:** It is possible that there are differences between the 'Your org' scores reported in this breakdown report and those in the benchmark report. This is because the results in the benchmark report are weighted to allow for fair comparisons between organisations of a similar type. However, in this report comparisons are made within your organisation so the unweighted organisation result is a more appropriate point of comparison.

The breakdowns used in this report were provided and defined by Calderdale and Huddersfield NHS Foundation Trust. Details of how the People Promise element and theme scores were calculated are included in the Technical Document, available to download from our results website.

! Note: when there are less than 10 responses in a group, results are suppressed to protect staff confidentiality, for some organisations this could mean that all breakdown results are suppressed.

Survey Coordination Centre