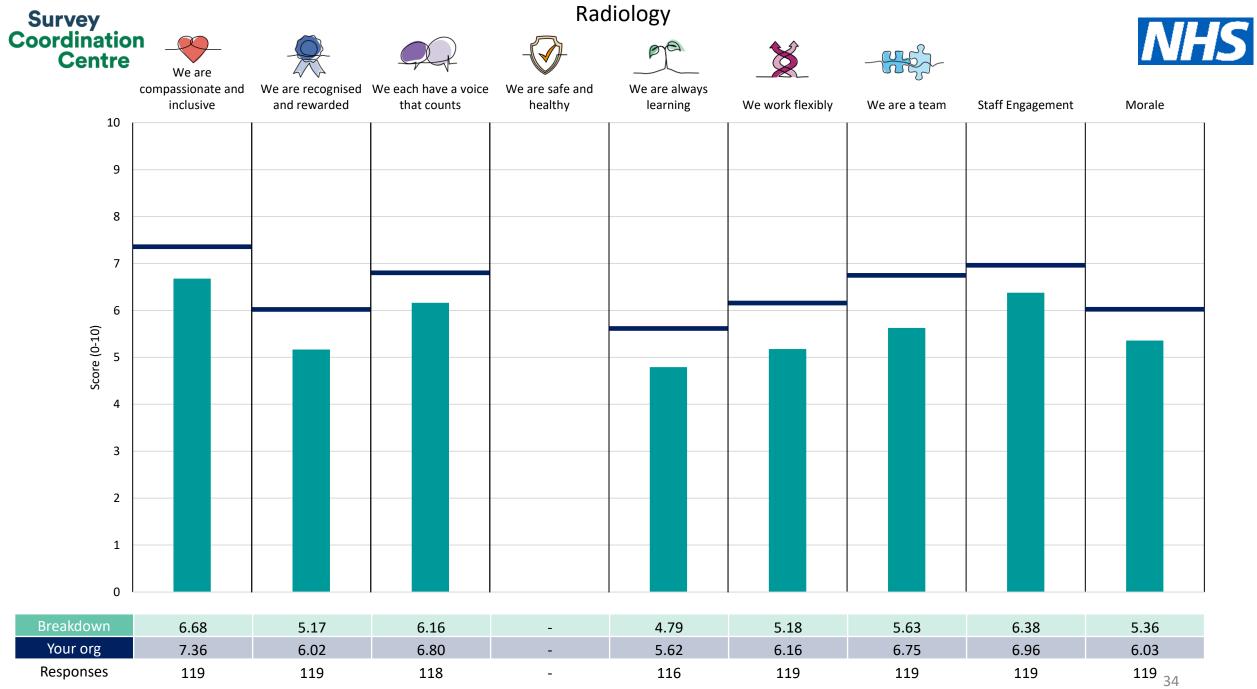

This breakdown report for Calderdale and Huddersfield NHS Foundation Trust contains results by breakdown area for People Promise element and theme results from the 2023 NHS Staff Survey. These results are compared to the unweighted average for your organisation.

**Please note:** It is possible that there are differences between the 'Your org' scores reported in this breakdown report and those in the benchmark report. This is because the results in the benchmark report are weighted to allow for fair comparisons between organisations of a similar type. However, in this report comparisons are made within your organisation so the unweighted organisation result is a more appropriate point of comparison.

! Note: when there are less than 10 responses in a group, results are suppressed to protect staff confidentiality, for some organisations this could mean that all breakdown results are suppressed.

Survey Coordination Centre