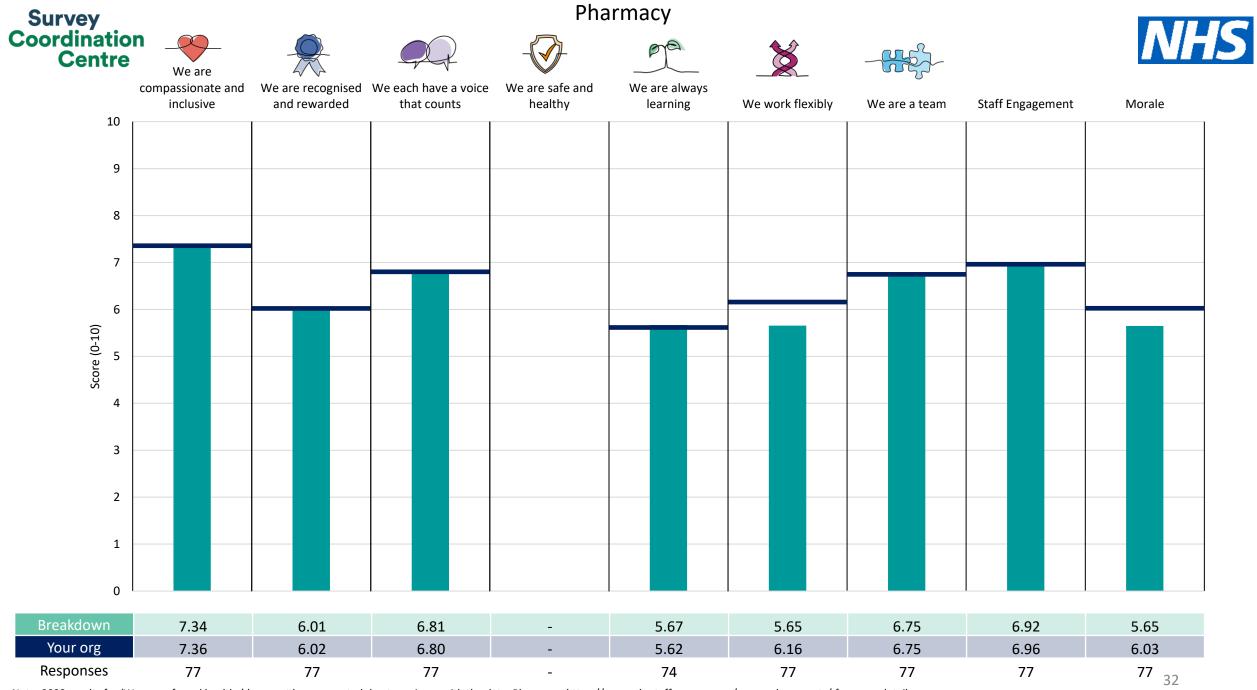

This breakdown report for Calderdale and Huddersfield NHS Foundation Trust contains results by breakdown area for People Promise element and theme results from the 2023 NHS Staff Survey. These results are compared to the unweighted average for your organisation.

**Please note:** It is possible that there are differences between the 'Your org' scores reported in this breakdown report and those in the benchmark report. This is because the results in the benchmark report are weighted to allow for fair comparisons between organisations of a similar type. However, in this report comparisons are made within your organisation so the unweighted organisation result is a more appropriate point of comparison.

! Note: when there are less than 10 responses in a group, results are suppressed to protect staff confidentiality, for some organisations this could mean that all breakdown results are suppressed.

Survey Coordination Centre