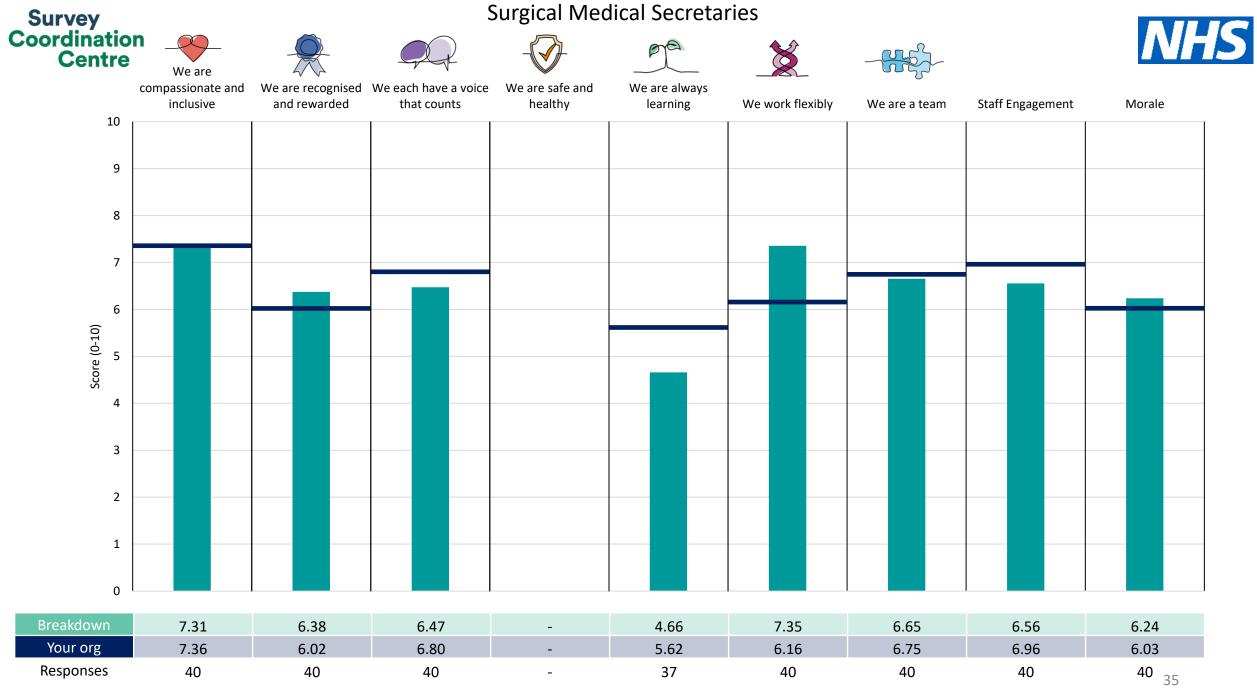

**Please note:** It is possible that there are differences between the 'Your org' scores reported in this breakdown report and those in the benchmark report. This is because the results in the benchmark report are weighted to allow for fair comparisons between organisations of a similar type. However, in this report comparisons are made within your organisation so the unweighted organisation result is a more appropriate point of comparison.

! Note: when there are less than 10 responses in a group, results are suppressed to protect staff confidentiality, for some organisations this could mean that all breakdown results are suppressed.

Survey Coordination Centre