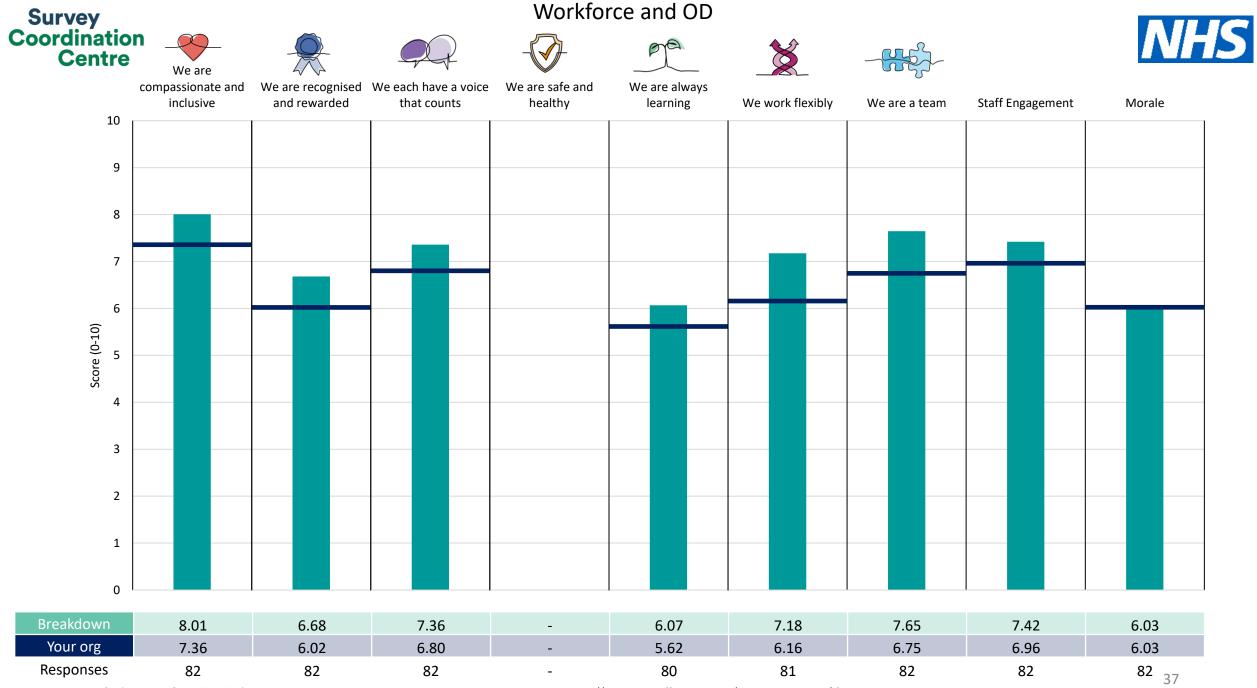

**Please note:** It is possible that there are differences between the 'Your org' scores reported in this breakdown report and those in the benchmark report. This is because the results in the benchmark report are weighted to allow for fair comparisons between organisations of a similar type. However, in this report comparisons are made within your organisation so the unweighted organisation result is a more appropriate point of comparison.

! Note: when there are less than 10 responses in a group, results are suppressed to protect staff confidentiality, for some organisations this could mean that all breakdown results are suppressed.

Survey Coordination Centre