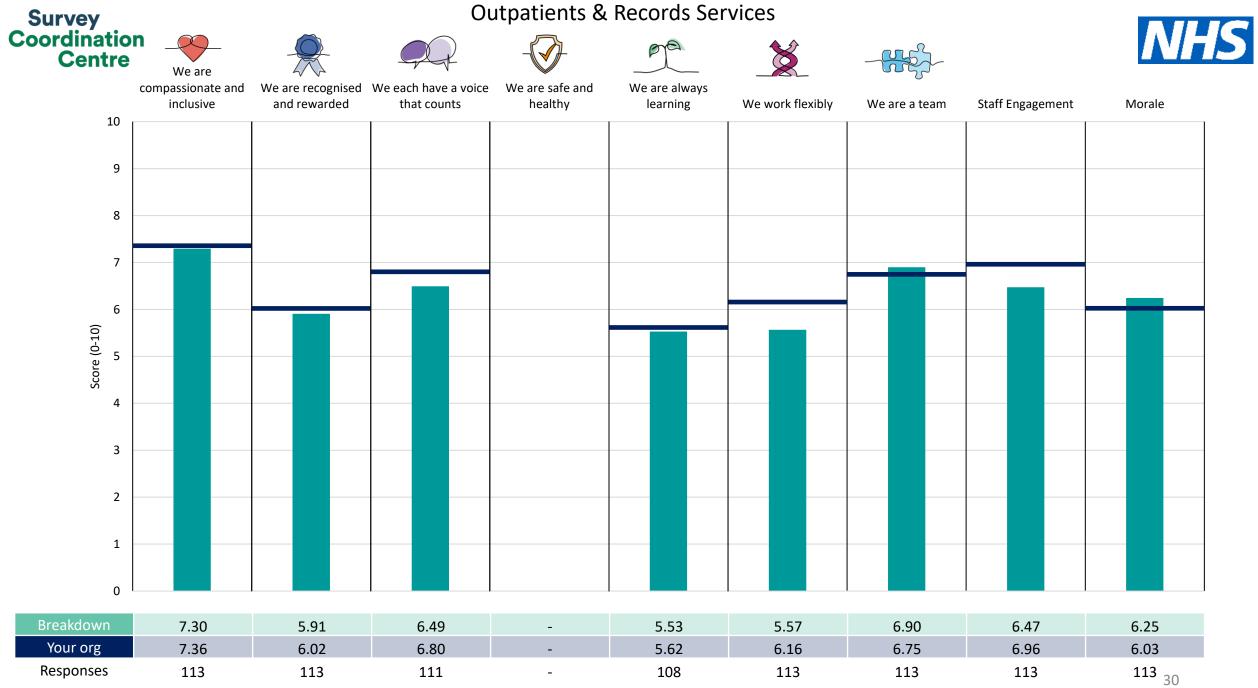

This breakdown report for Calderdale and Huddersfield NHS Foundation Trust contains results by breakdown area for People Promise element and theme results from the 2023 NHS Staff Survey. These results are compared to the unweighted average for your organisation.

**Please note:** It is possible that there are differences between the 'Your org' scores reported in this breakdown report and those in the benchmark report. This is because the results in the benchmark report are weighted to allow for fair comparisons between organisations of a similar type. However, in this report comparisons are made within your organisation so the unweighted organisation result is a more appropriate point of comparison.

The breakdowns used in this report were provided and defined by Calderdale and Huddersfield NHS Foundation Trust. Details of how the People Promise element and theme scores were calculated are included in the Technical Document, available to download from our results website.

! Note: when there are less than 10 responses in a group, results are suppressed to protect staff confidentiality, for some organisations this could mean that all breakdown results are suppressed.

Survey Coordination Centre