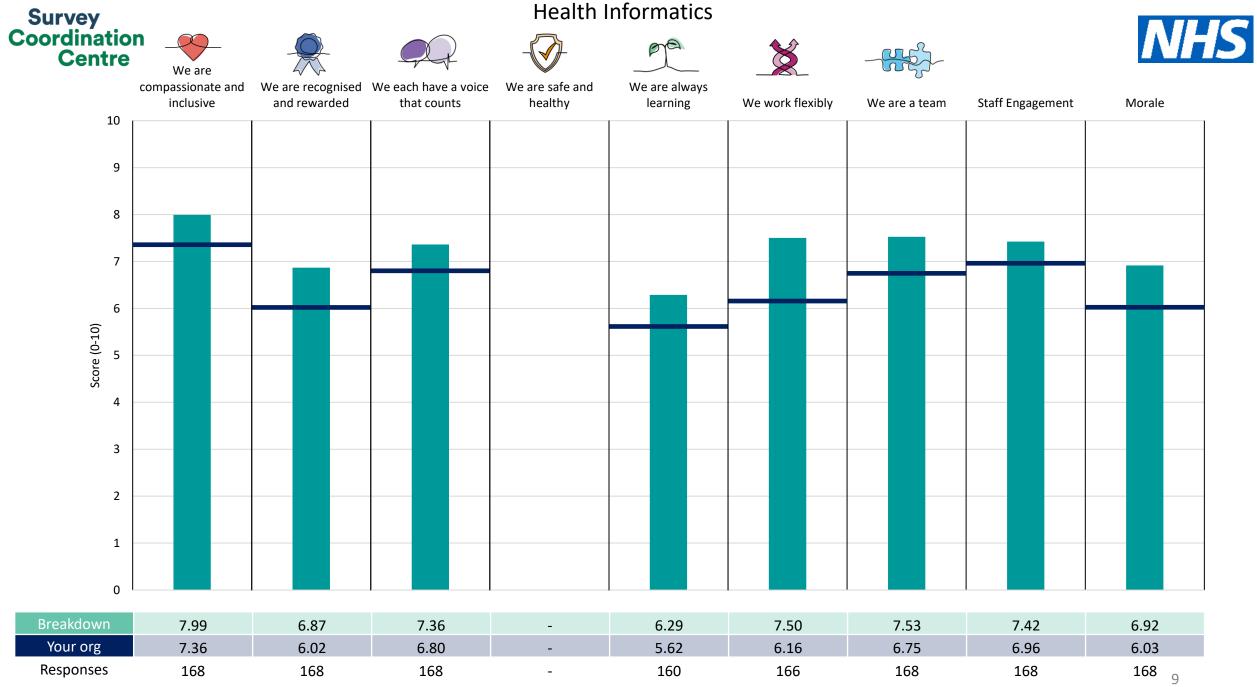

This breakdown report for Calderdale and Huddersfield NHS Foundation Trust contains results by breakdown area for People Promise element and theme results from the 2023 NHS Staff Survey. These results are compared to the unweighted average for your organisation.

**Please note:** It is possible that there are differences between the 'Your org' scores reported in this breakdown report and those in the benchmark report. This is because the results in the benchmark report are weighted to allow for fair comparisons between organisations of a similar type. However, in this report comparisons are made within your organisation so the unweighted organisation result is a more appropriate point of comparison.