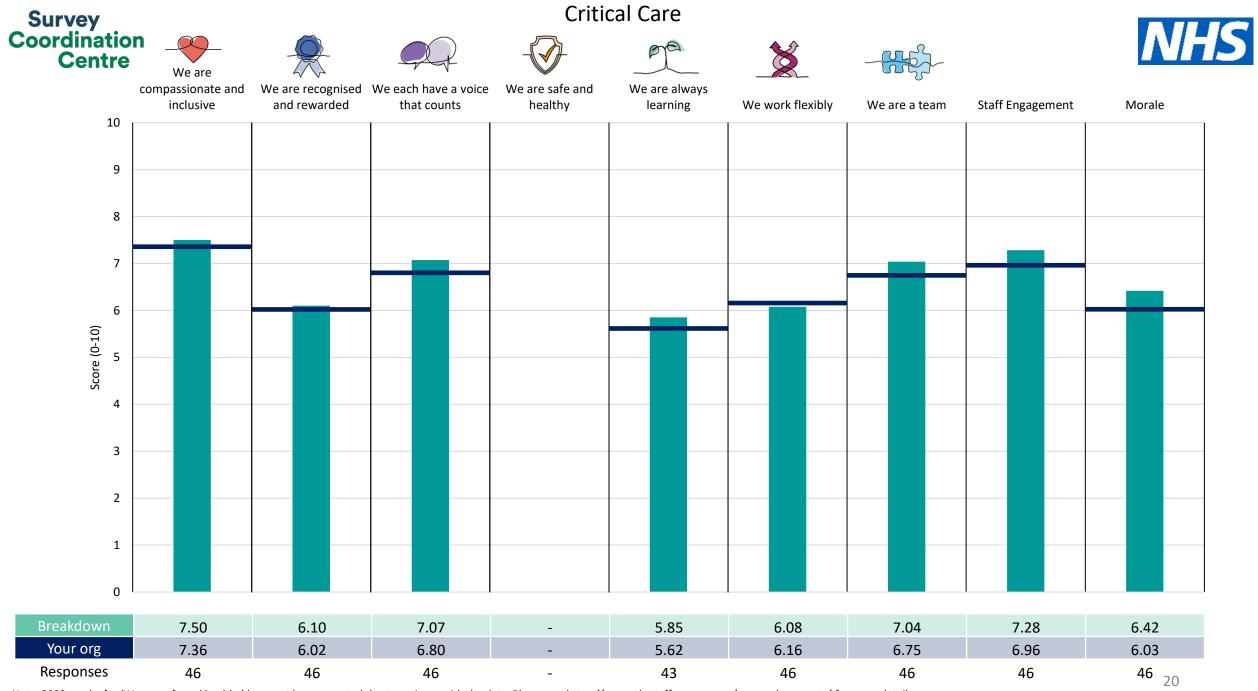

# Breakdowns 2

Calderdale and Huddersfield NHS Foundation Trust 2023 NHS Staff Survey