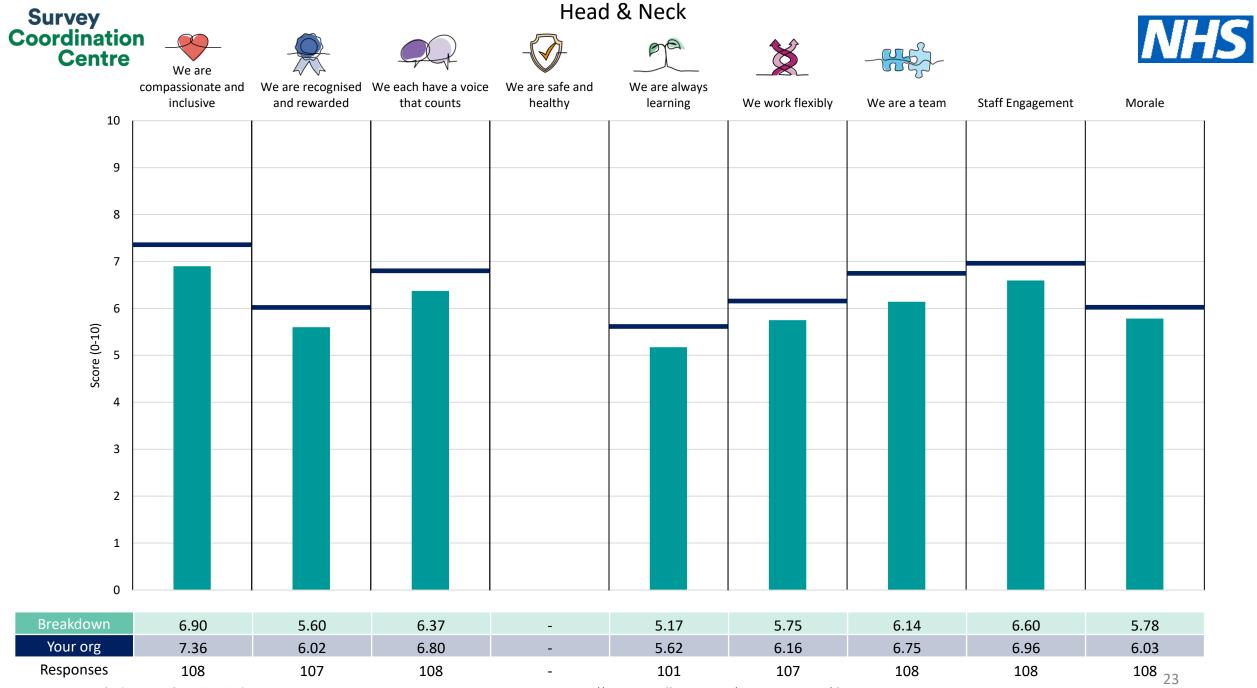

# Breakdowns 2

Calderdale and Huddersfield NHS Foundation Trust 2023 NHS Staff Survey