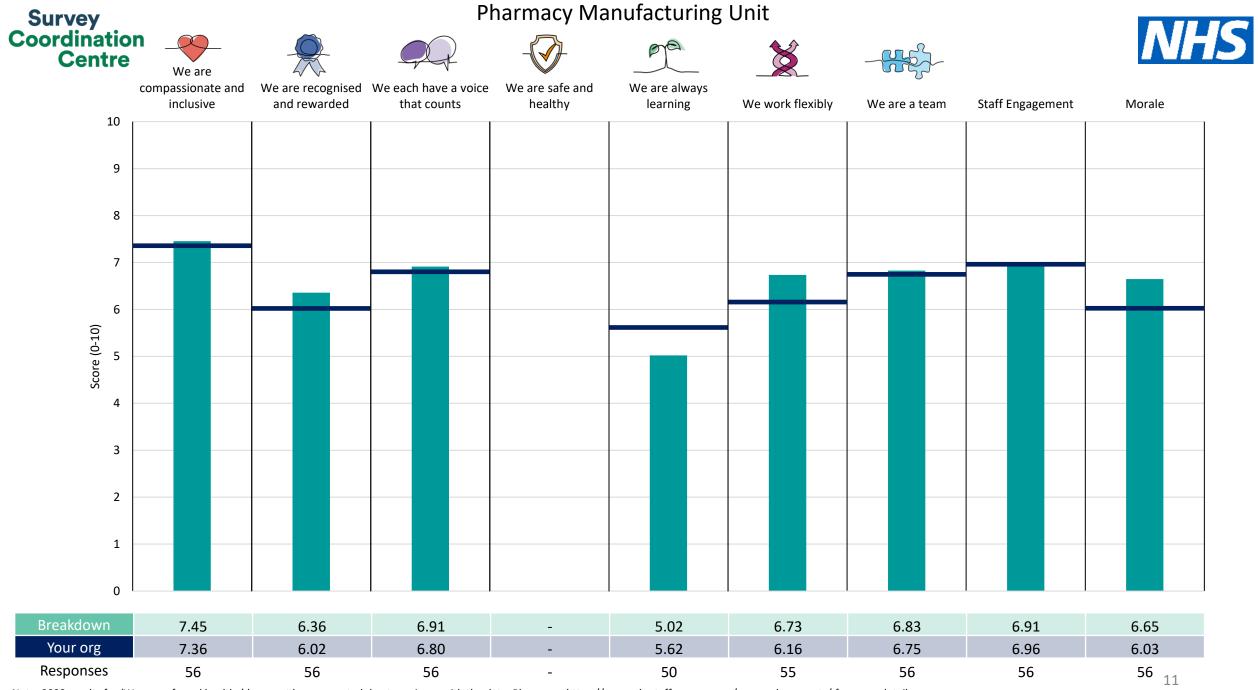

This breakdown report for Calderdale and Huddersfield NHS Foundation Trust contains results by breakdown area for People Promise element and theme results from the 2023 NHS Staff Survey. These results are compared to the unweighted average for your organisation.

**Please note:** It is possible that there are differences between the 'Your org' scores reported in this breakdown report and those in the benchmark report. This is because the results in the benchmark report are weighted to allow for fair comparisons between organisations of a similar type. However, in this report comparisons are made within your organisation so the unweighted organisation result is a more appropriate point of comparison.

The breakdowns used in this report were provided and defined by Calderdale and Huddersfield NHS Foundation Trust. Details of how the People Promise element and theme scores were calculated are included in the Technical Document, available to download from our results website.

! Note: when there are less than 10 responses in a group, results are suppressed to protect staff confidentiality, for some organisations this could mean that all breakdown results are suppressed.

Survey Coordination Centre