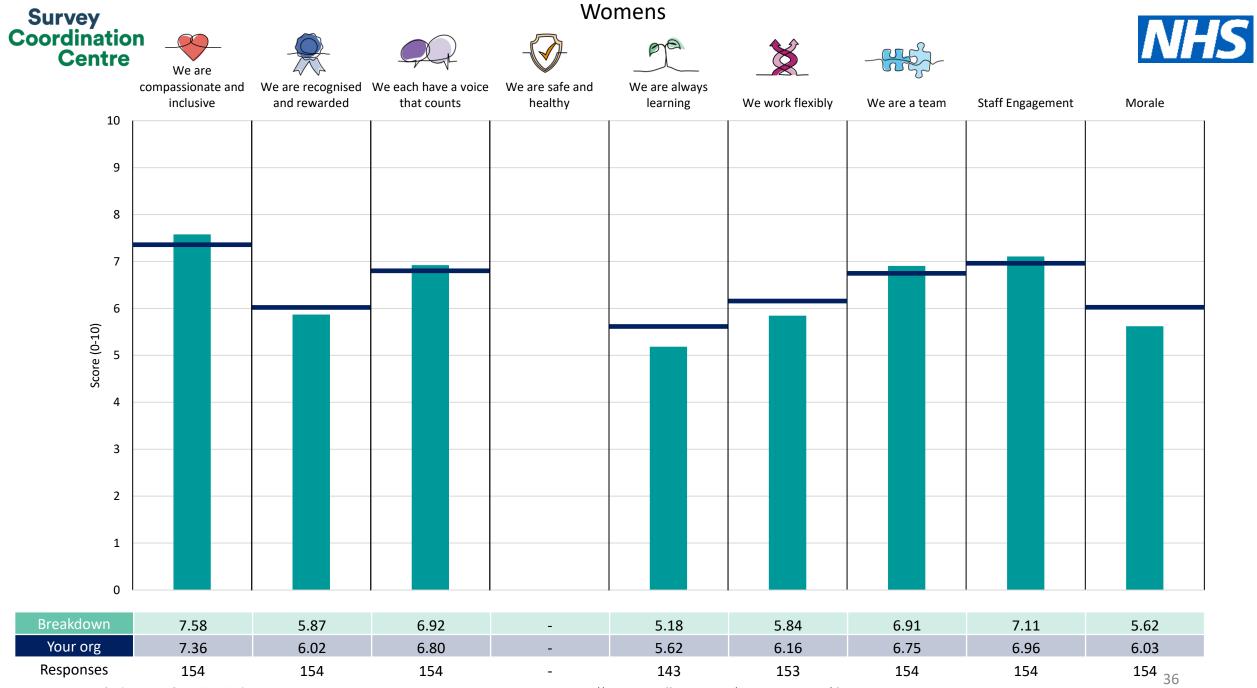

**Please note:** It is possible that there are differences between the 'Your org' scores reported in this breakdown report and those in the benchmark report. This is because the results in the benchmark report are weighted to allow for fair comparisons between organisations of a similar type. However, in this report comparisons are made within your organisation so the unweighted organisation result is a more appropriate point of comparison.

! Note: when there are less than 10 responses in a group, results are suppressed to protect staff confidentiality, for some organisations this could mean that all breakdown results are suppressed.

Survey Coordination Centre