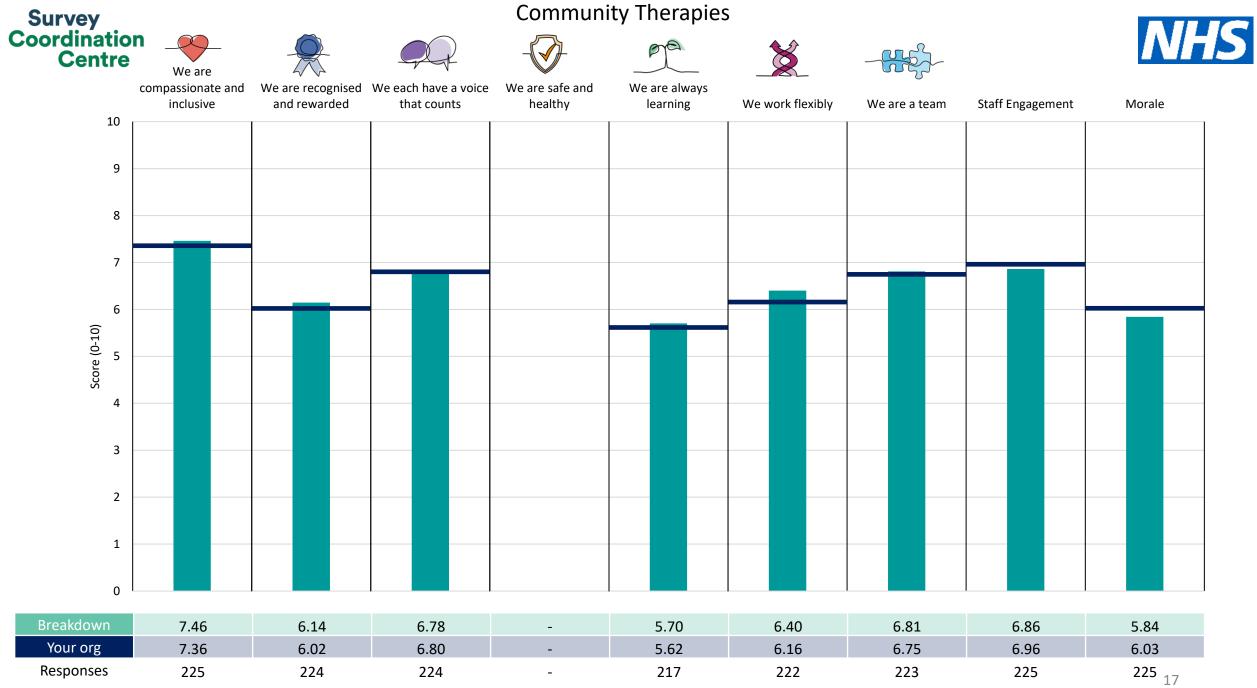

This breakdown report for Calderdale and Huddersfield NHS Foundation Trust contains results by breakdown area for People Promise element and theme results from the 2023 NHS Staff Survey. These results are compared to the unweighted average for your organisation.

**Please note:** It is possible that there are differences between the 'Your org' scores reported in this breakdown report and those in the benchmark report. This is because the results in the benchmark report are weighted to allow for fair comparisons between organisations of a similar type. However, in this report comparisons are made within your organisation so the unweighted organisation result is a more appropriate point of comparison.

The breakdowns used in this report were provided and defined by Calderdale and Huddersfield NHS Foundation Trust. Details of how the People Promise element and theme scores were calculated are included in the Technical Document, available to download from our results website.

! Note: when there are less than 10 responses in a group, results are suppressed to protect staff confidentiality, for some organisations this could mean that all breakdown results are suppressed.

Survey Coordination Centre