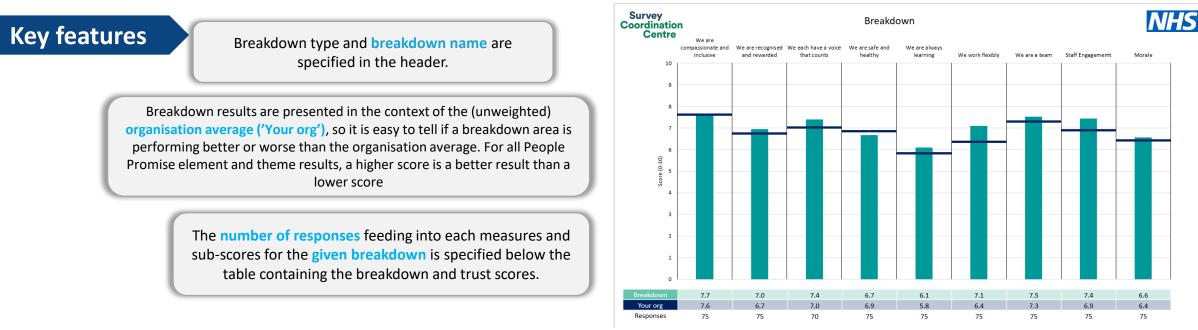

This breakdown report for Calderdale and Huddersfield NHS Foundation Trust contains results by breakdown area for People Promise element and theme results from the 2023 NHS Staff Survey. These results are compared to the unweighted average for your organisation.

**Please note:** It is possible that there are differences between the 'Your org' scores reported in this breakdown report and those in the benchmark report. This is because the results in the benchmark report are weighted to allow for fair comparisons between organisations of a similar type. However, in this report comparisons are made within your organisation so the unweighted organisation result is a more appropriate point of comparison.

! Note: when there are less than 10 responses in a group, results are suppressed to protect staff confidentiality, for some organisations this could mean that all breakdown results are suppressed.

Survey Coordination Centre