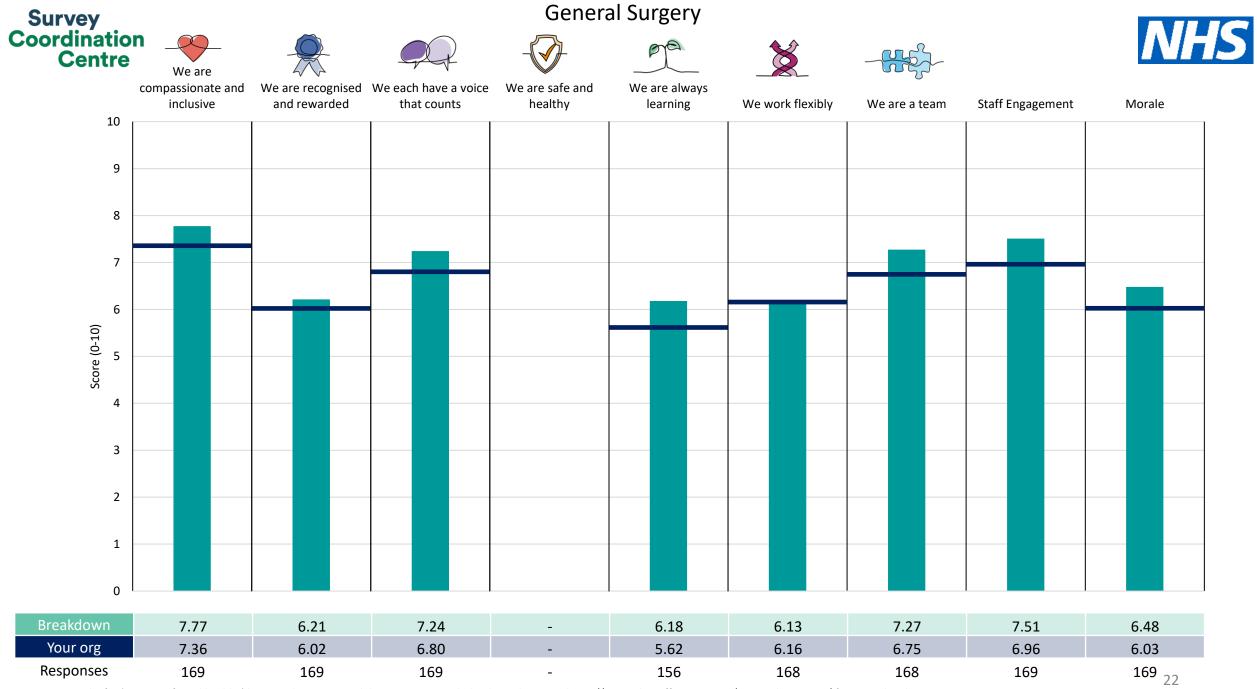

# Breakdowns 2

Calderdale and Huddersfield NHS Foundation Trust 2023 NHS Staff Survey