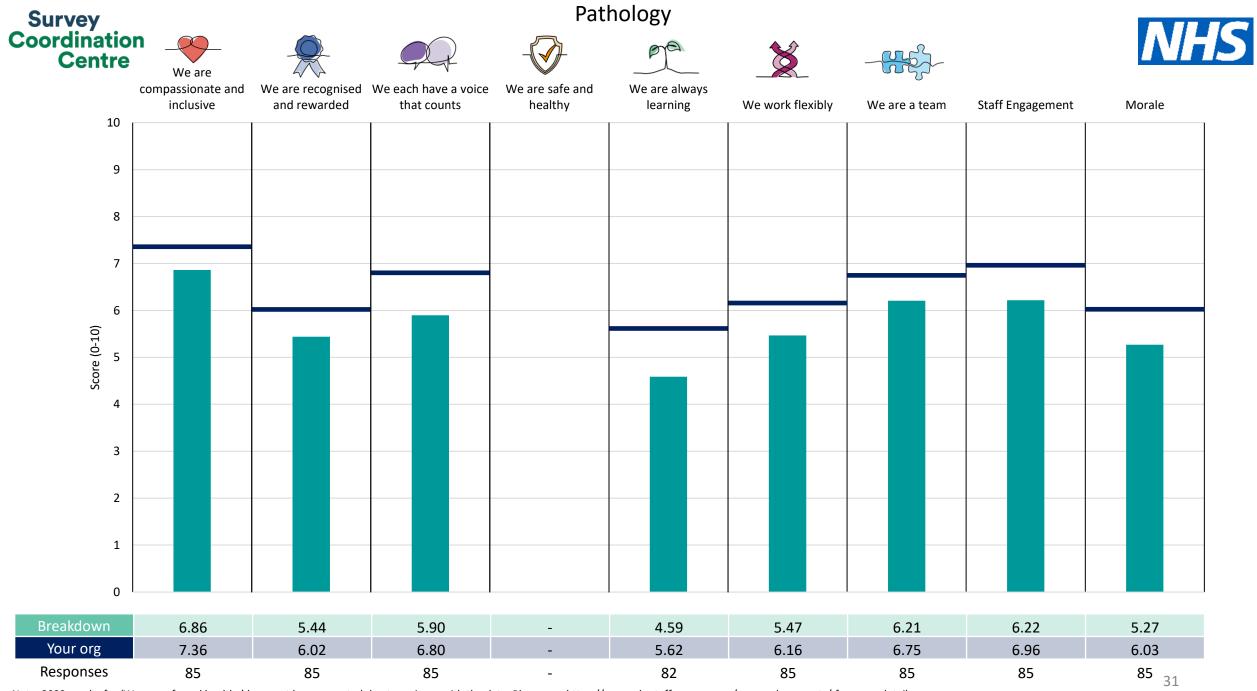

This breakdown report for Calderdale and Huddersfield NHS Foundation Trust contains results by breakdown area for People Promise element and theme results from the 2023 NHS Staff Survey. These results are compared to the unweighted average for your organisation.

**Please note:** It is possible that there are differences between the 'Your org' scores reported in this breakdown report and those in the benchmark report. This is because the results in the benchmark report are weighted to allow for fair comparisons between organisations of a similar type. However, in this report comparisons are made within your organisation so the unweighted organisation result is a more appropriate point of comparison.

! Note: when there are less than 10 responses in a group, results are suppressed to protect staff confidentiality, for some organisations this could mean that all breakdown results are suppressed.

Survey Coordination Centre