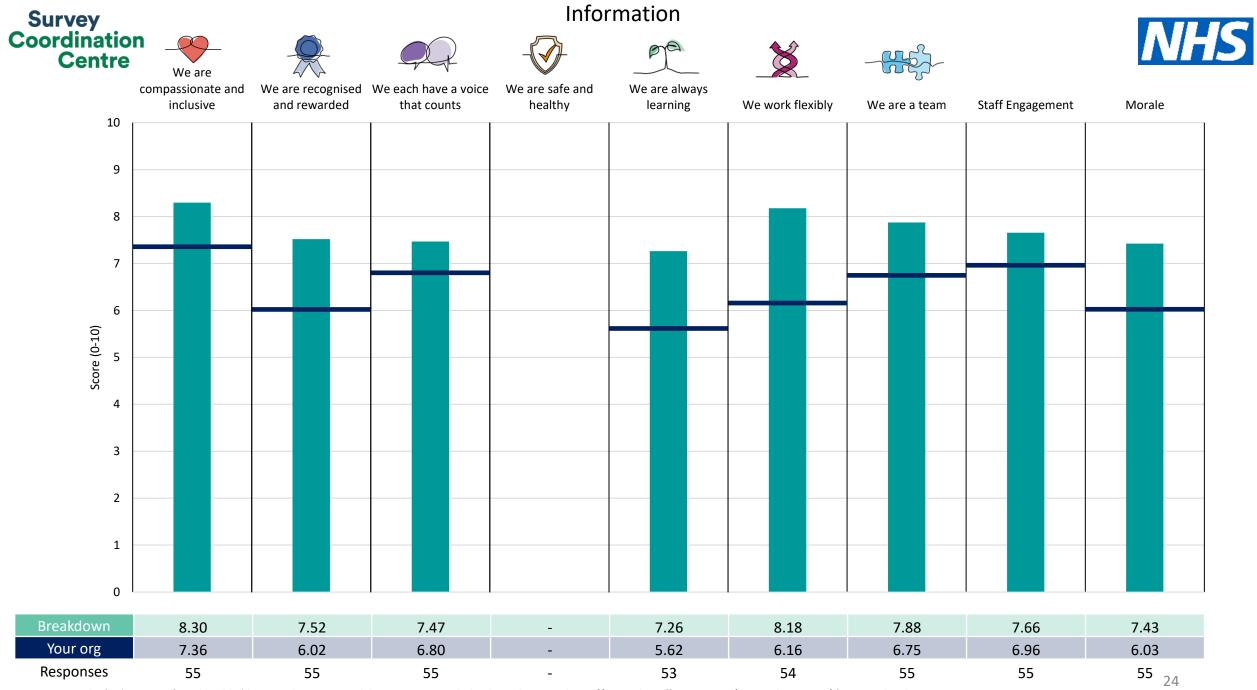

This breakdown report for Calderdale and Huddersfield NHS Foundation Trust contains results by breakdown area for People Promise element and theme results from the 2023 NHS Staff Survey. These results are compared to the unweighted average for your organisation.

**Please note:** It is possible that there are differences between the 'Your org' scores reported in this breakdown report and those in the benchmark report. This is because the results in the benchmark report are weighted to allow for fair comparisons between organisations of a similar type. However, in this report comparisons are made within your organisation so the unweighted organisation result is a more appropriate point of comparison.

The breakdowns used in this report were provided and defined by Calderdale and Huddersfield NHS Foundation Trust. Details of how the People Promise element and theme scores were calculated are included in the Technical Document, available to download from our results website.

! Note: when there are less than 10 responses in a group, results are suppressed to protect staff confidentiality, for some organisations this could mean that all breakdown results are suppressed.

Survey Coordination Centre