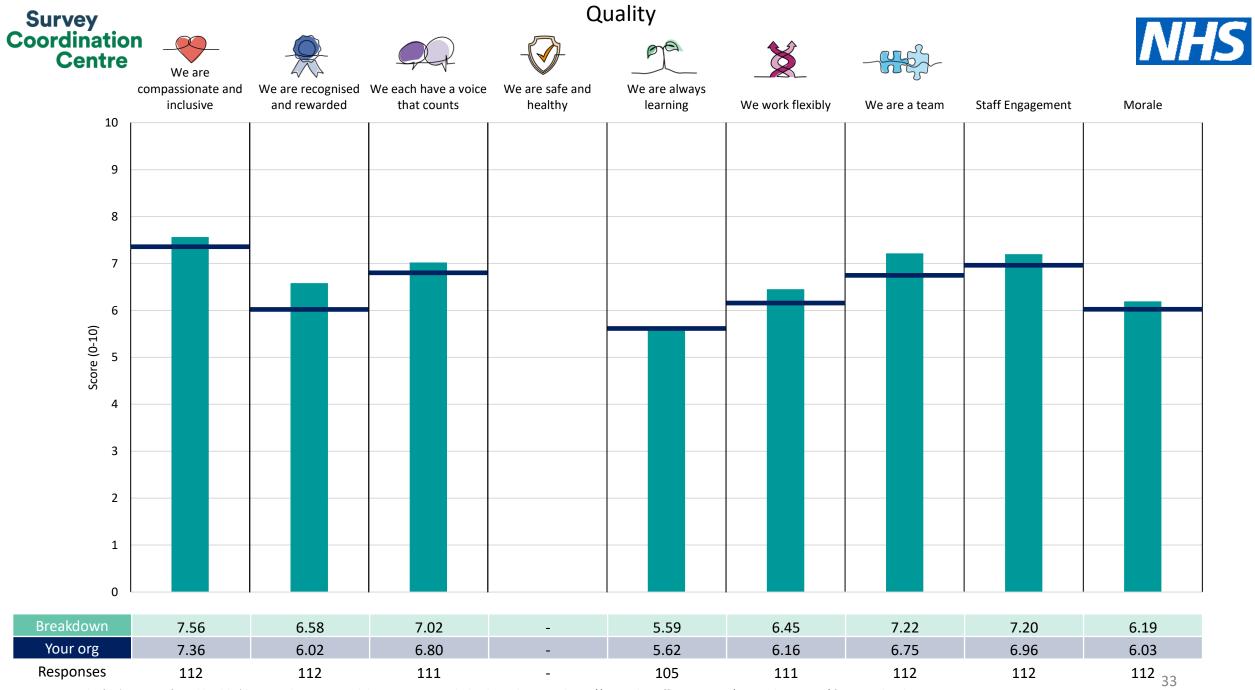

This breakdown report for Calderdale and Huddersfield NHS Foundation Trust contains results by breakdown area for People Promise element and theme results from the 2023 NHS Staff Survey. These results are compared to the unweighted average for your organisation.

**Please note:** It is possible that there are differences between the 'Your org' scores reported in this breakdown report and those in the benchmark report. This is because the results in the benchmark report are weighted to allow for fair comparisons between organisations of a similar type. However, in this report comparisons are made within your organisation so the unweighted organisation result is a more appropriate point of comparison.

! Note: when there are less than 10 responses in a group, results are suppressed to protect staff confidentiality, for some organisations this could mean that all breakdown results are suppressed.

Survey Coordination Centre