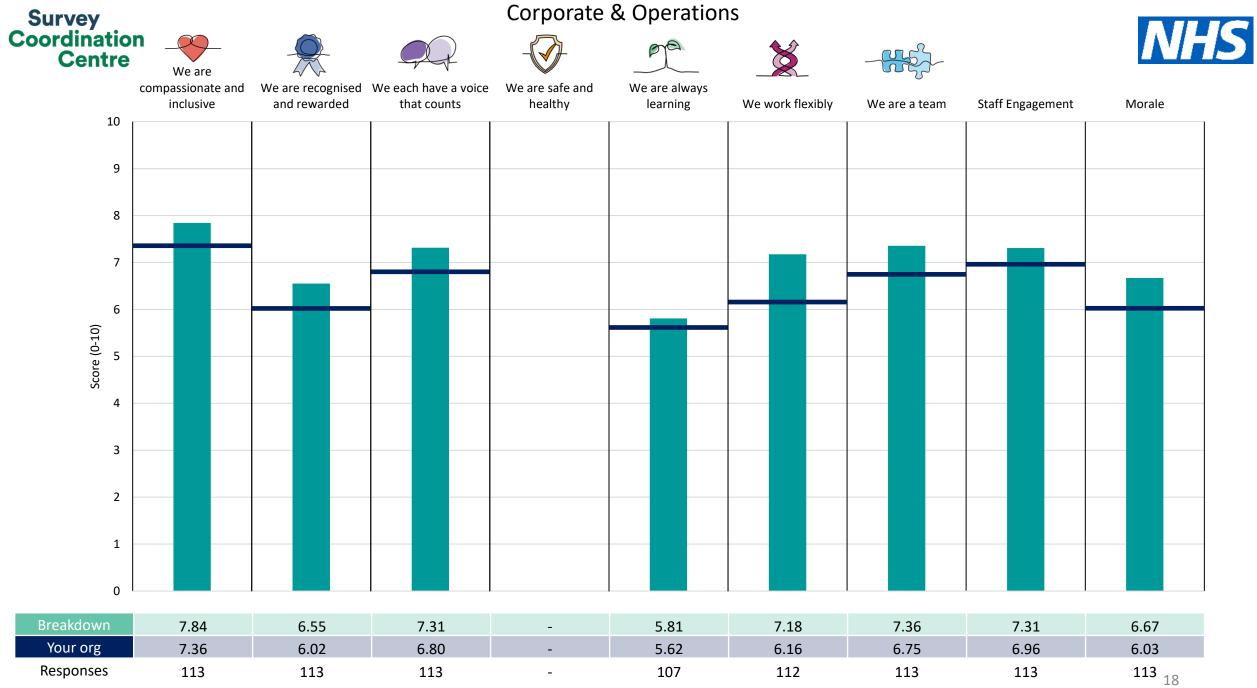

This breakdown report for Calderdale and Huddersfield NHS Foundation Trust contains results by breakdown area for People Promise element and theme results from the 2023 NHS Staff Survey. These results are compared to the unweighted average for your organisation.

**Please note:** It is possible that there are differences between the 'Your org' scores reported in this breakdown report and those in the benchmark report. This is because the results in the benchmark report are weighted to allow for fair comparisons between organisations of a similar type. However, in this report comparisons are made within your organisation so the unweighted organisation result is a more appropriate point of comparison.

The breakdowns used in this report were provided and defined by Calderdale and Huddersfield NHS Foundation Trust. Details of how the People Promise element and theme scores were calculated are included in the Technical Document, available to download from our results website.

! Note: when there are less than 10 responses in a group, results are suppressed to protect staff confidentiality, for some organisations this could mean that all breakdown results are suppressed.

Survey Coordination Centre