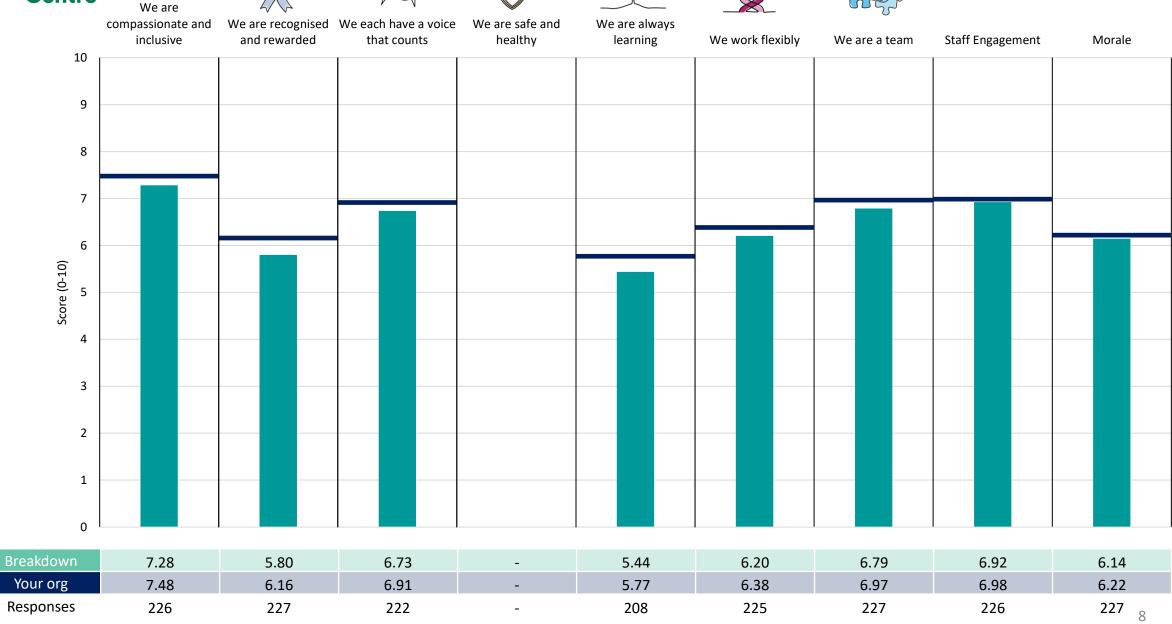

## Clinical Support Services RWW3

### **Key features**

Breakdown type and breakdown name are specified in the header.

Breakdown results are presented in the context of the (unweighted) organisation average ('Your org'), so it is easy to tell if a breakdown area is performing better or worse than the organisation average. For all People Promise element and theme results, a higher score is a better result than a lower score

The number of responses feeding into each measures and sub-scores for the given breakdown is specified below the table containing the breakdown and trust scores.

! Note: when there are less than 10 responses in a group, results are suppressed to protect staff confidentiality, for some organisations this could mean that all breakdown results are suppressed.