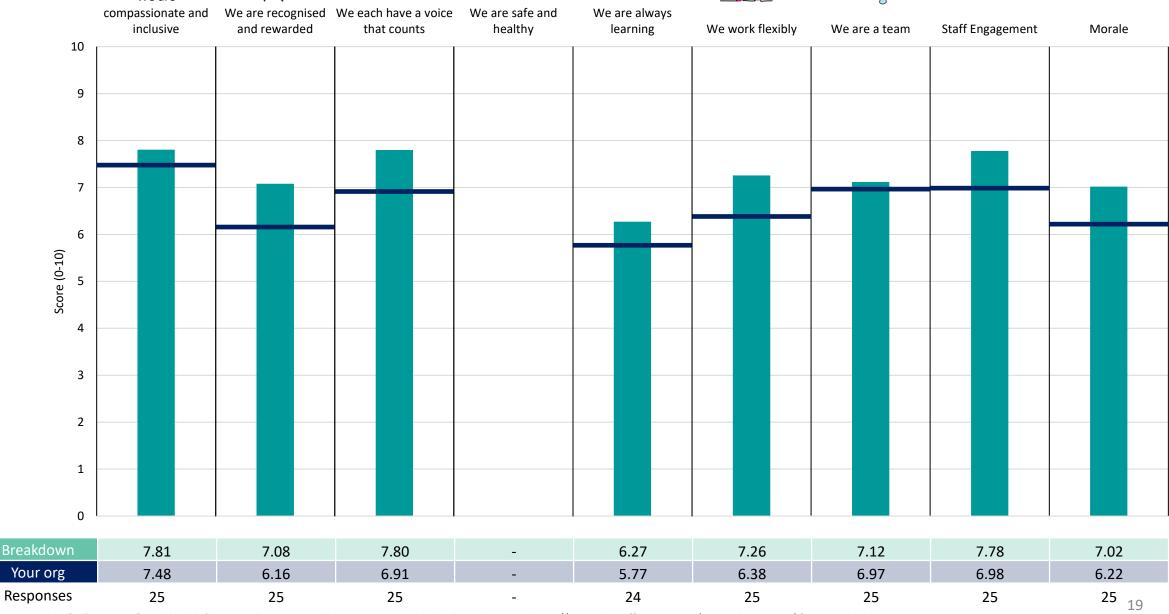

#### Add Prof Scientific and Technic

### **Key features**

Breakdown type and breakdown name are specified in the header.

Breakdown results are presented in the context of the (unweighted) organisation average ('Your org'), so it is easy to tell if a breakdown area is performing better or worse than the organisation average. For all People Promise element and theme results, a higher score is a better result than a lower score

The number of responses feeding into each measures and sub-scores for the given breakdown is specified below the table containing the breakdown and trust scores.

! Note: when there are less than 10 responses in a group, results are suppressed to protect staff confidentiality, for some organisations this could mean that all breakdown results are suppressed.