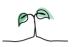

### Digestive Diseases RWW350

### **Key features**

Breakdown type and breakdown name are specified in the header.

Breakdown results are presented in the context of the (unweighted) organisation average ('Your org'), so it is easy to tell if a breakdown area is performing better or worse than the organisation average. For all People Promise element and theme results, a higher score is a better result than a lower score

The number of responses feeding into each measures and sub-scores for the given breakdown is specified below the table containing the breakdown and trust scores.

! Note: when there are less than 10 responses in a group, results are suppressed to protect staff confidentiality, for some organisations this could mean that all breakdown results are suppressed.