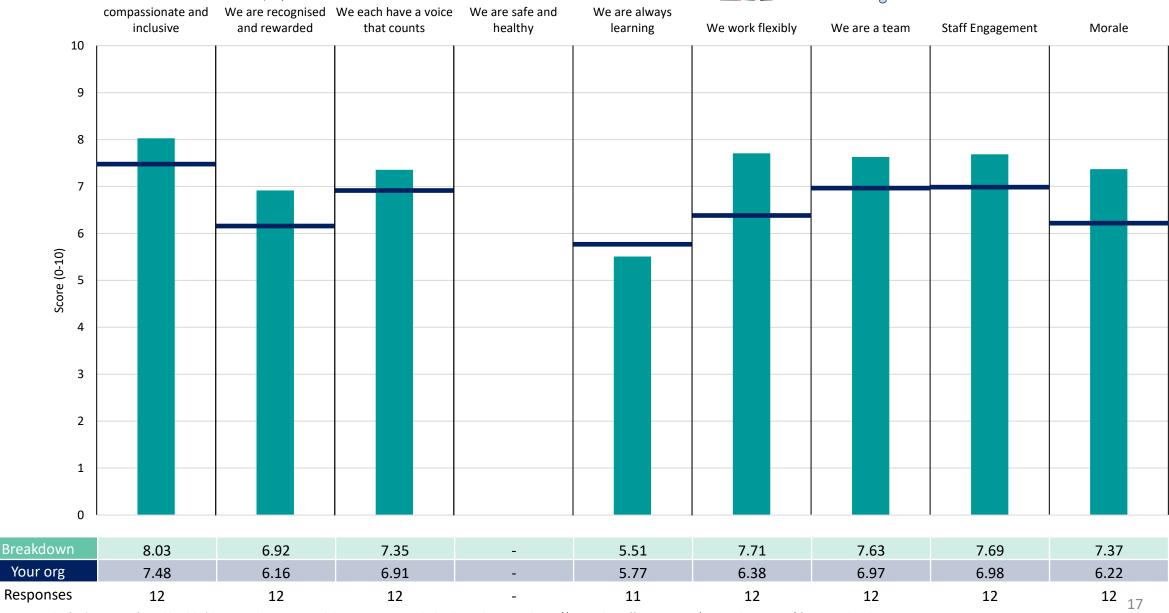

#### Estates & Facilities RWW363

### **Key features**

Breakdown type and breakdown name are specified in the header.

Breakdown results are presented in the context of the (unweighted) organisation average ('Your org'), so it is easy to tell if a breakdown area is performing better or worse than the organisation average. For all People Promise element and theme results, a higher score is a better result than a lower score

The number of responses feeding into each measures and sub-scores for the given breakdown is specified below the table containing the breakdown and trust scores.

! Note: when there are less than 10 responses in a group, results are suppressed to protect staff confidentiality, for some organisations this could mean that all breakdown results are suppressed.