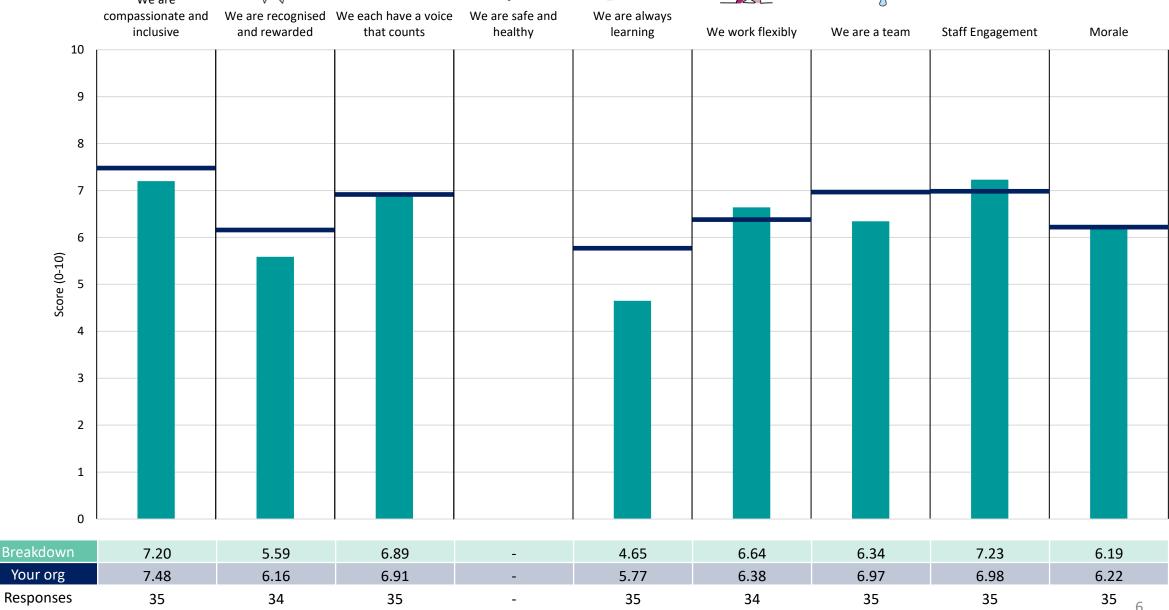

### **Key features**

Breakdown type and breakdown name are specified in the header.

Breakdown results are presented in the context of the (unweighted) organisation average ('Your org'), so it is easy to tell if a breakdown area is performing better or worse than the organisation average. For all People Promise element and theme results, a higher score is a better result than a lower score

The number of responses feeding into each measures and sub-scores for the given breakdown is specified below the table containing the breakdown and trust scores.

! Note: when there are less than 10 responses in a group, results are suppressed to protect staff confidentiality, for some organisations this could mean that all breakdown results are suppressed.