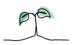

## Central Operations RWW370

### **Key features**

Breakdown type and breakdown name are specified in the header.

Breakdown results are presented in the context of the (unweighted) organisation average ('Your org'), so it is easy to tell if a breakdown area is performing better or worse than the organisation average. For all People Promise element and theme results, a higher score is a better result than a lower score

The number of responses feeding into each measures and sub-scores for the given breakdown is specified below the table containing the breakdown and trust scores.

! Note: when there are less than 10 responses in a group, results are suppressed to protect staff confidentiality, for some organisations this could mean that all breakdown results are suppressed.