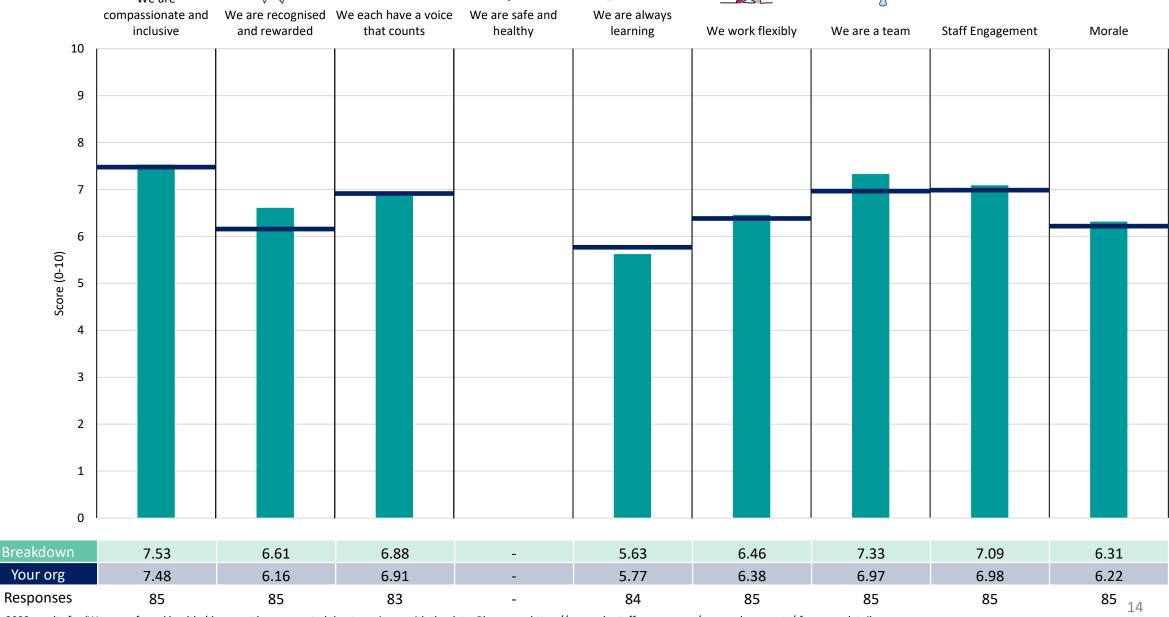

## Central Operations RWW370

### **Key features**

Breakdown type and breakdown name are specified in the header.

Breakdown results are presented in the context of the (unweighted) organisation average ('Your org'), so it is easy to tell if a breakdown area is performing better or worse than the organisation average. For all People Promise element and theme results, a higher score is a better result than a lower score

The number of responses feeding into each measures and sub-scores for the given breakdown is specified below the table containing the breakdown and trust scores.

! Note: when there are less than 10 responses in a group, results are suppressed to protect staff confidentiality, for some organisations this could mean that all breakdown results are suppressed.