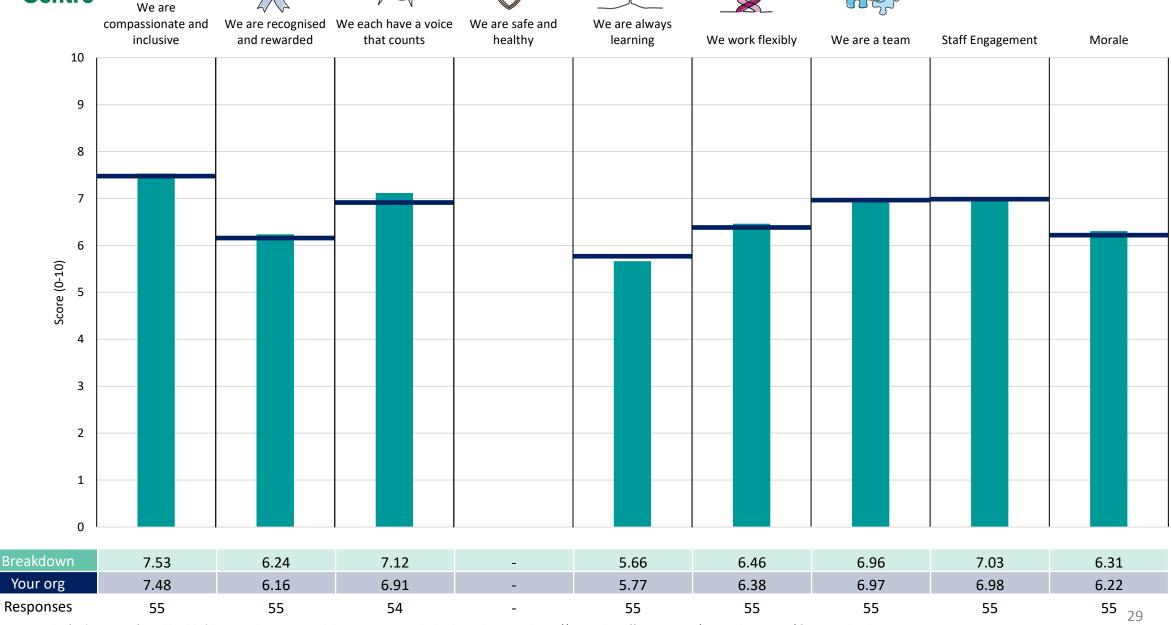

## Central Operations RWW370

### **Key features**

Breakdown type and breakdown name are specified in the header.

Breakdown results are presented in the context of the (unweighted) organisation average ('Your org'), so it is easy to tell if a breakdown area is performing better or worse than the organisation average. For all People Promise element and theme results, a higher score is a better result than a lower score

The number of responses feeding into each measures and sub-scores for the given breakdown is specified below the table containing the breakdown and trust scores.

! Note: when there are less than 10 responses in a group, results are suppressed to protect staff confidentiality, for some organisations this could mean that all breakdown results are suppressed.