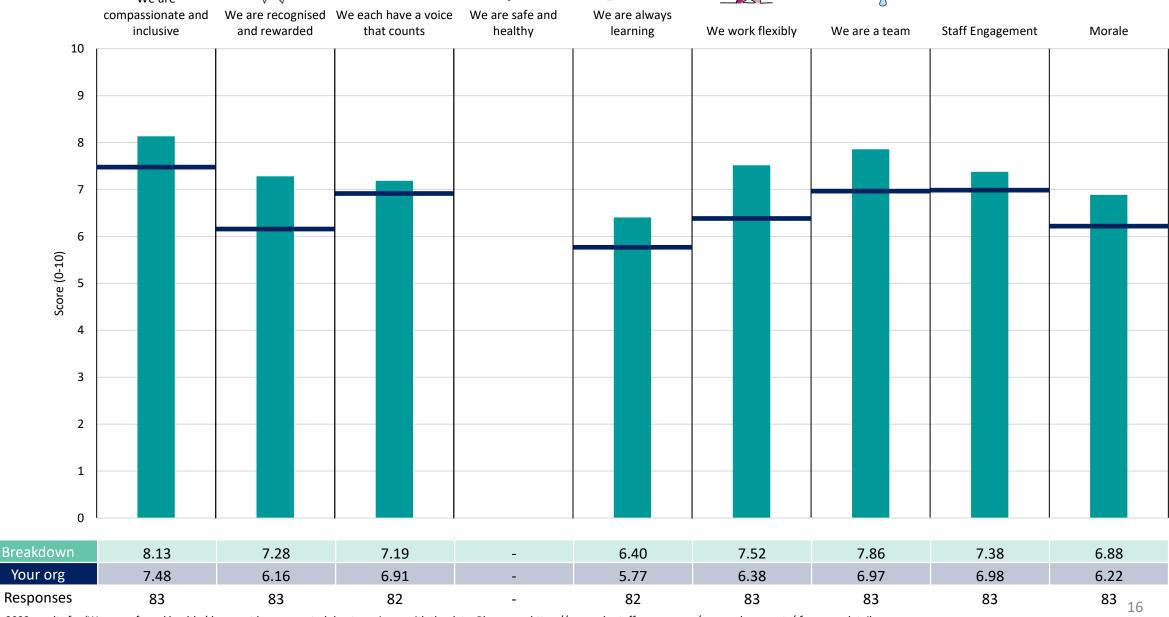

### Digestive Diseases RWW350

### **Key features**

Breakdown type and breakdown name are specified in the header.

Breakdown results are presented in the context of the (unweighted) organisation average ('Your org'), so it is easy to tell if a breakdown area is performing better or worse than the organisation average. For all People Promise element and theme results, a higher score is a better result than a lower score

The number of responses feeding into each measures and sub-scores for the given breakdown is specified below the table containing the breakdown and trust scores.

! Note: when there are less than 10 responses in a group, results are suppressed to protect staff confidentiality, for some organisations this could mean that all breakdown results are suppressed.