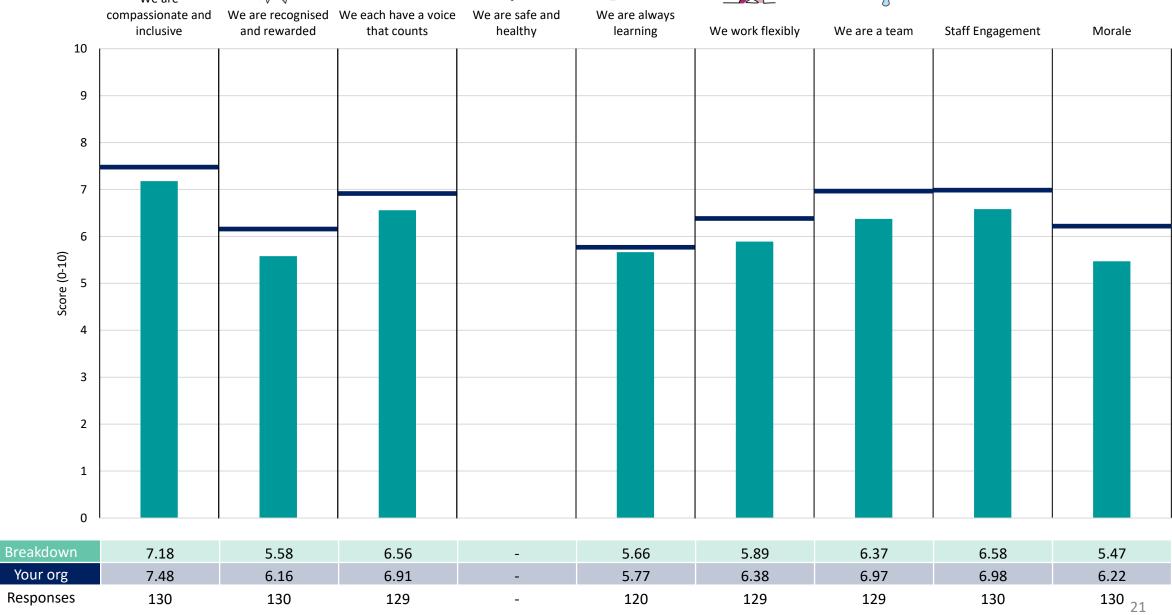

1**

Warrington and Halton Teaching Hospitals NHS Foundation Trust 2023 NHS Staff Survey

## Central Operations RWW370





















## Clinical Support Services RWW3





















### Digestive Diseases RWW350

































#### Estates & Facilities RWW363





















## Finance & Commercial Development RWW362





















#### Medical Care RWW357





















## Nursing & Governance RWW369

































### People Directorate RWW368





















## Research & Development RWW364





















## Surgical Specialties RWW353



















#### Trust Execs RWW365





















## **Unplanned Care Management RWW3**





















### Urgent & Emergency Care RWW355





















#### Womens & Childrens Health RWW352

























# **Breakdowns 2**

Warrington and Halton Teaching Hospitals NHS Foundation Trust 2023 NHS Staff Survey

#### Add Prof Scientific and Technic





















### **Additional Clinical Services**





















#### Administrative and Clerical





















#### Allied Health Professionals















































### Medical and Dental





















## Nursing and Midwifery Registered Survey Coordination Centre