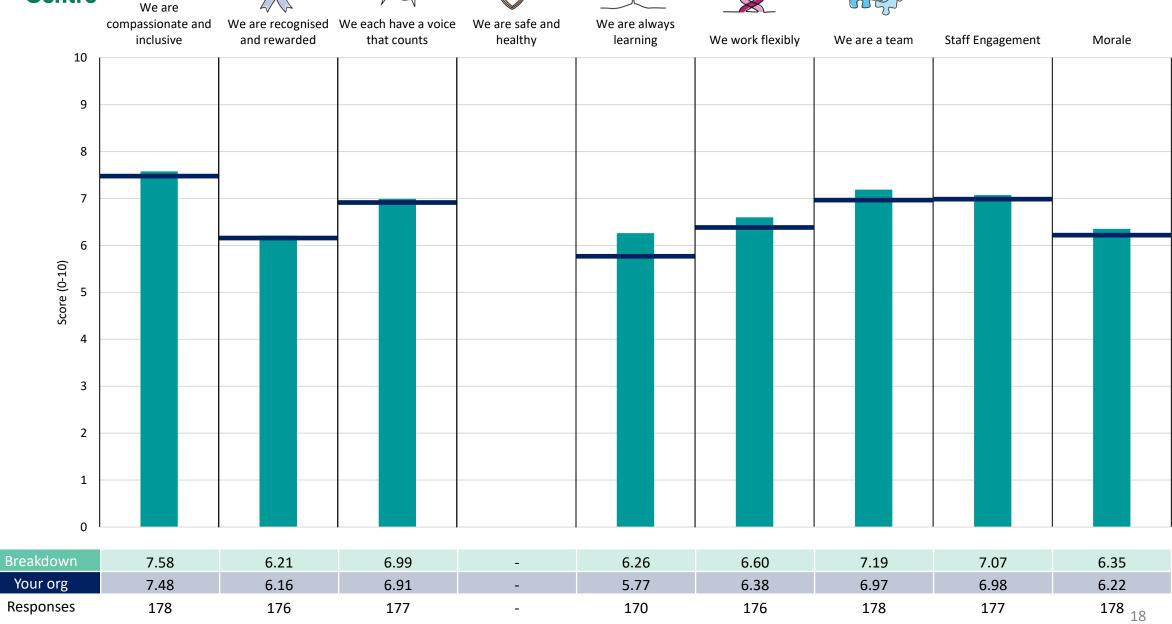

## Central Operations RWW370

### **Key features**

Breakdown type and breakdown name are specified in the header.

Breakdown results are presented in the context of the (unweighted) organisation average ('Your org'), so it is easy to tell if a breakdown area is performing better or worse than the organisation average. For all People Promise element and theme results, a higher score is a better result than a lower score

The number of responses feeding into each measures and sub-scores for the given breakdown is specified below the table containing the breakdown and trust scores.

! Note: when there are less than 10 responses in a group, results are suppressed to protect staff confidentiality, for some organisations this could mean that all breakdown results are suppressed.