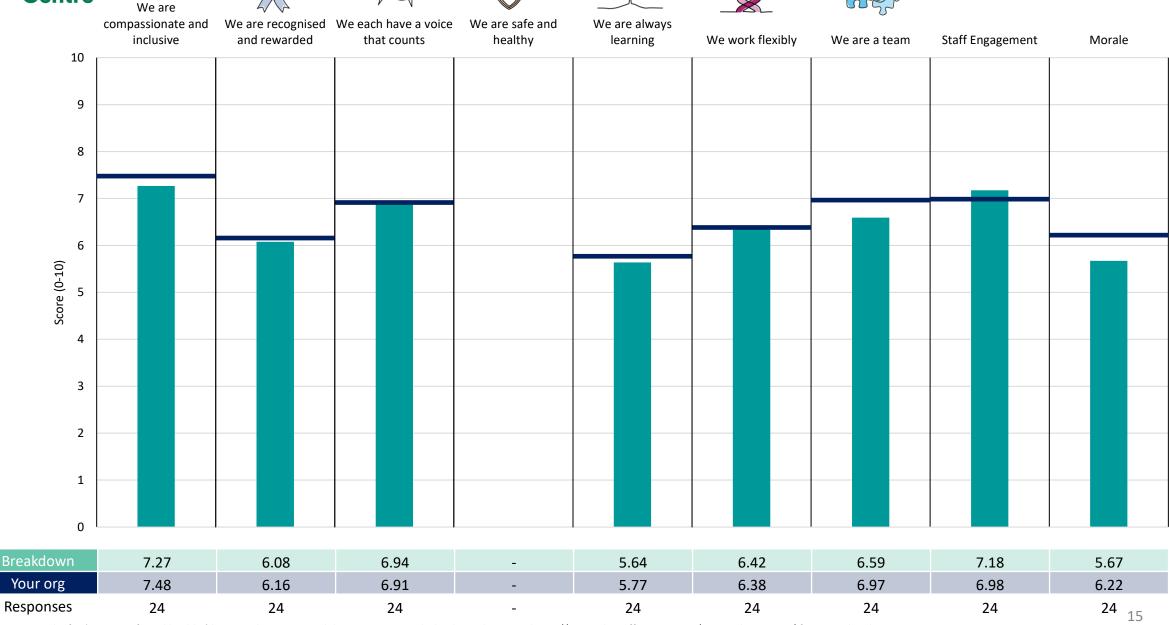

## Central Operations RWW370

### **Key features**

Breakdown type and breakdown name are specified in the header.

Breakdown results are presented in the context of the (unweighted) organisation average ('Your org'), so it is easy to tell if a breakdown area is performing better or worse than the organisation average. For all People Promise element and theme results, a higher score is a better result than a lower score

The number of responses feeding into each measures and sub-scores for the given breakdown is specified below the table containing the breakdown and trust scores.

! Note: when there are less than 10 responses in a group, results are suppressed to protect staff confidentiality, for some organisations this could mean that all breakdown results are suppressed.