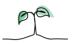

## Central Operations RWW370

### **Key features**

Breakdown type and breakdown name are specified in the header.

Breakdown results are presented in the context of the (unweighted) organisation average ('Your org'), so it is easy to tell if a breakdown area is performing better or worse than the organisation average. For all People Promise element and theme results, a higher score is a better result than a lower score

The number of responses feeding into each measures and sub-scores for the given breakdown is specified below the table containing the breakdown and trust scores.

! Note: when there are less than 10 responses in a group, results are suppressed to protect staff confidentiality, for some organisations this could mean that all breakdown results are suppressed.