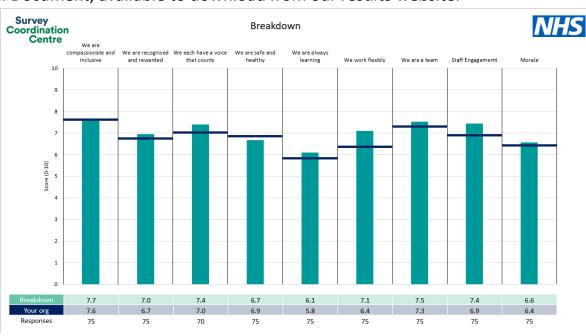

### **Key features**

Breakdown type and breakdown name are specified in the header.

Breakdown results are presented in the context of the (unweighted) organisation average ('Your org'), so it is easy to tell if a breakdown area is performing better or worse than the organisation average. For all People Promise element and theme results, a higher score is a better result than a lower score

The number of responses feeding into each measures and sub-scores for the given breakdown is specified below the table containing the breakdown and trust scores.

! Note: when there are less than 10 responses in a group, results are suppressed to protect staff confidentiality, for some organisations this could mean that all breakdown results are suppressed.

## Central Operations RWW370