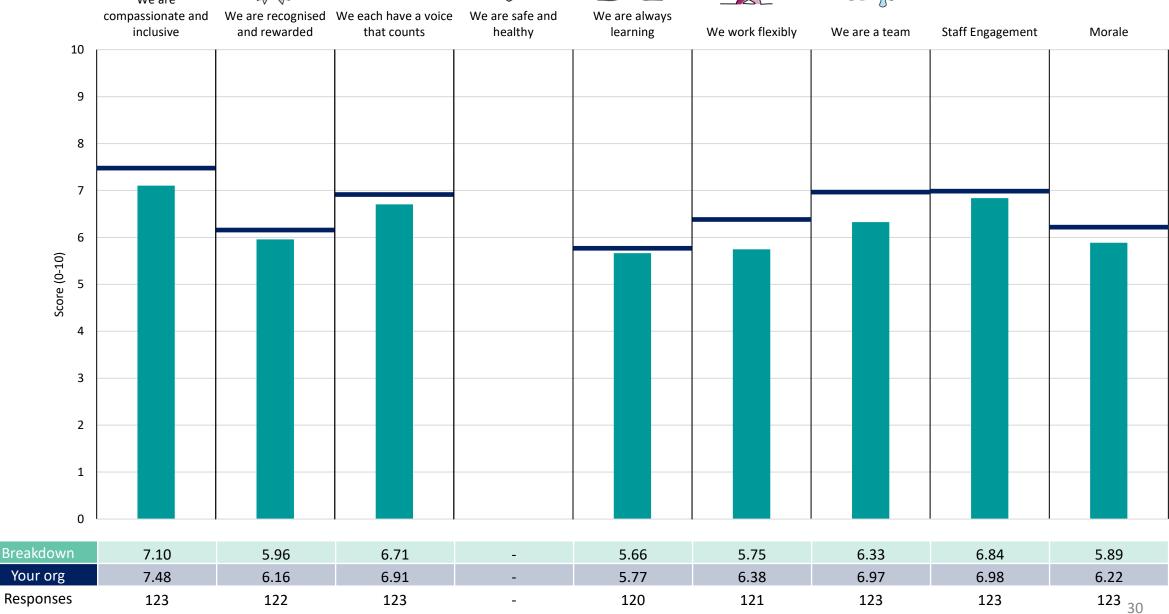

### **Key features**

Breakdown type and breakdown name are specified in the header.

Breakdown results are presented in the context of the (unweighted) organisation average ('Your org'), so it is easy to tell if a breakdown area is performing better or worse than the organisation average. For all People Promise element and theme results, a higher score is a better result than a lower score

The number of responses feeding into each measures and sub-scores for the given breakdown is specified below the table containing the breakdown and trust scores.

! Note: when there are less than 10 responses in a group, results are suppressed to protect staff confidentiality, for some organisations this could mean that all breakdown results are suppressed.