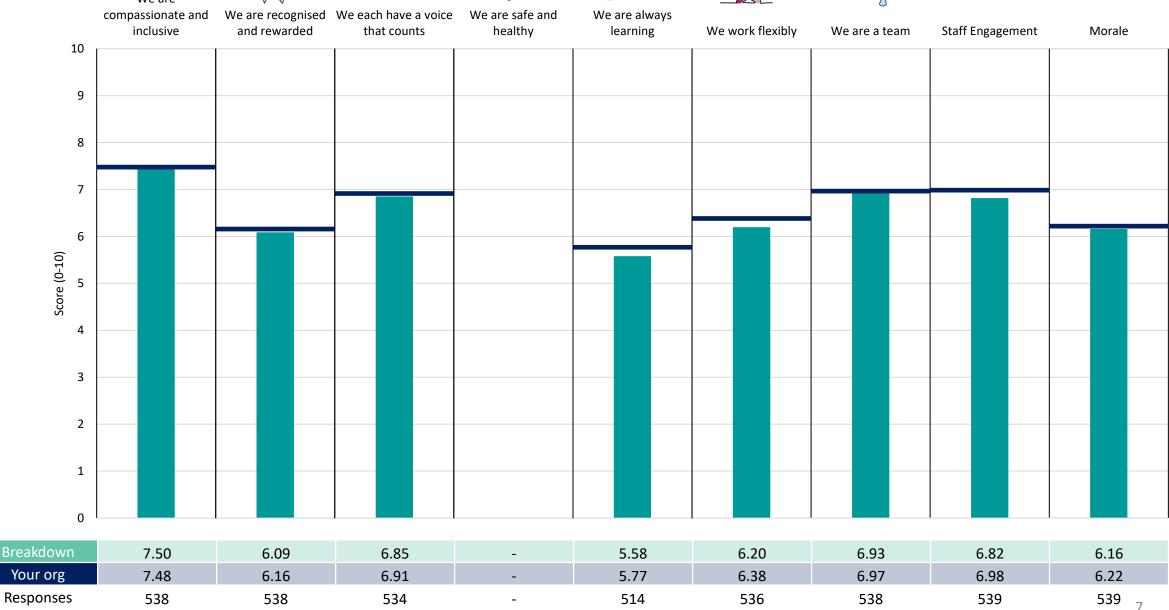

## Central Operations RWW370

### **Key features**

Breakdown type and breakdown name are specified in the header.

Breakdown results are presented in the context of the (unweighted) organisation average ('Your org'), so it is easy to tell if a breakdown area is performing better or worse than the organisation average. For all People Promise element and theme results, a higher score is a better result than a lower score

The number of responses feeding into each measures and sub-scores for the given breakdown is specified below the table containing the breakdown and trust scores.

! Note: when there are less than 10 responses in a group, results are suppressed to protect staff confidentiality, for some organisations this could mean that all breakdown results are suppressed.