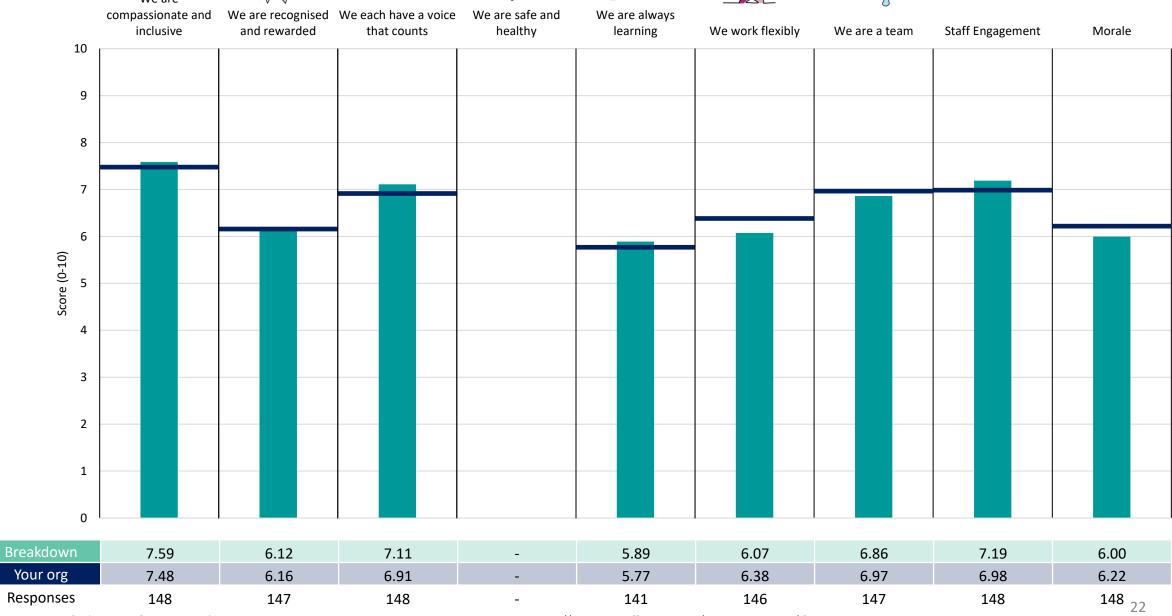

on Trust 2023 NHS Staff Survey

## Central Operations RWW370





















## Clinical Support Services RWW3





















### Digestive Diseases RWW350

































#### Estates & Facilities RWW363





















## Finance & Commercial Development RWW362





















#### Medical Care RWW357





















## Nursing & Governance RWW369

































### People Directorate RWW368





















## Research & Development RWW364





















## Surgical Specialties RWW353



















#### Trust Execs RWW365





















## **Unplanned Care Management RWW3**





















### Urgent & Emergency Care RWW355





















#### Womens & Childrens Health RWW352

























# **Breakdowns 2**

Warrington and Halton Teaching Hospitals NHS Foundation Trust 2023 NHS Staff Survey

#### Add Prof Scientific and Technic





















### **Additional Clinical Services**





















#### Administrative and Clerical





















#### Allied Health Professionals















































### Medical and Dental





















## Nursing and Midwifery Registered Survey Coordination Centre