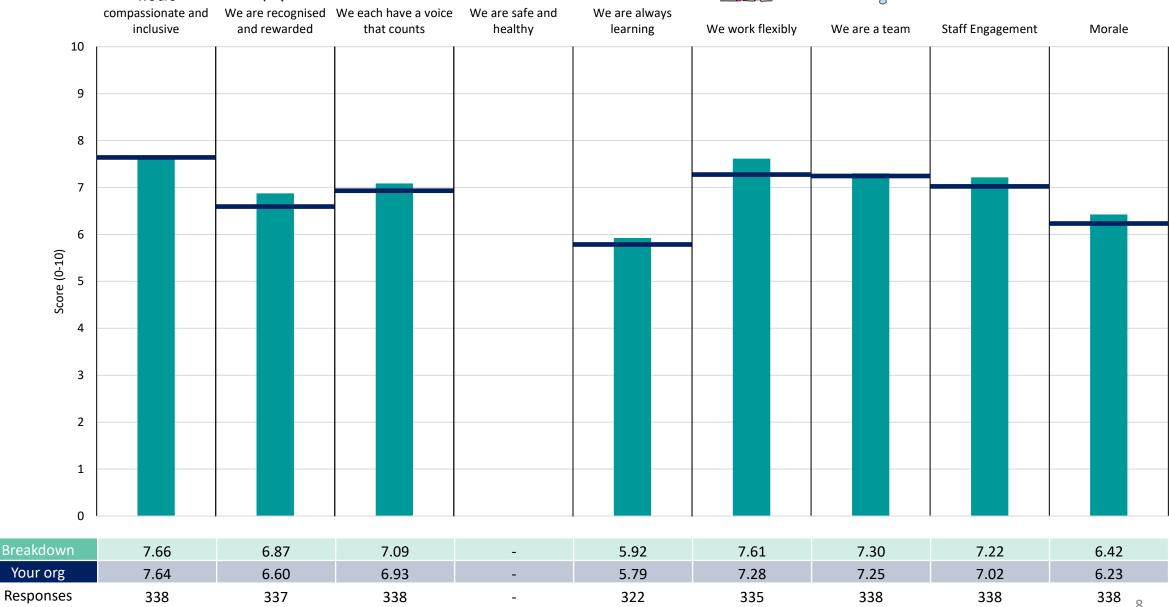

rage ('Your org'), so it is easy to tell if a breakdown area is performing better or worse than the organisation average. For all People Promise element and theme results, a higher score is a better result than a lower score

The number of responses feeding into each measures and sub-scores for the given breakdown is specified below the table containing the breakdown and trust scores.



! Note: when there are less than 10 responses in a group, results are suppressed to protect staff confidentiality, for some organisations this could mean that all breakdown results are suppressed.





## Breakdowns 1

Devon Partnership NHS Trust 2023 NHS Staff Survey

#### 369 Adult Mental Health





















#### 369 Children and Families





















### 369 Corporate





















#### 369 Devon Provider Collaborative





















### 369 Older Peoples Mental Health





















#### 369 Secure Services





















#### 369 South West Provider Collab





















# Survey Coordination Centre

















## Breakdowns 2

Devon Partnership NHS Trust 2023 NHS Staff Survey

#### 369 Adult Central





















#### 369 Adult East and Mid





















#### 369 Adult Exeter





















#### 369 Adult HQ





















#### 369 Adult North





















#### 369 Adult South and West





















### 369 Adult Torbay





















### 369 Children and Family Health Devon





















#### 369 Community Forensic Services





















#### 369 Estates and Facilities