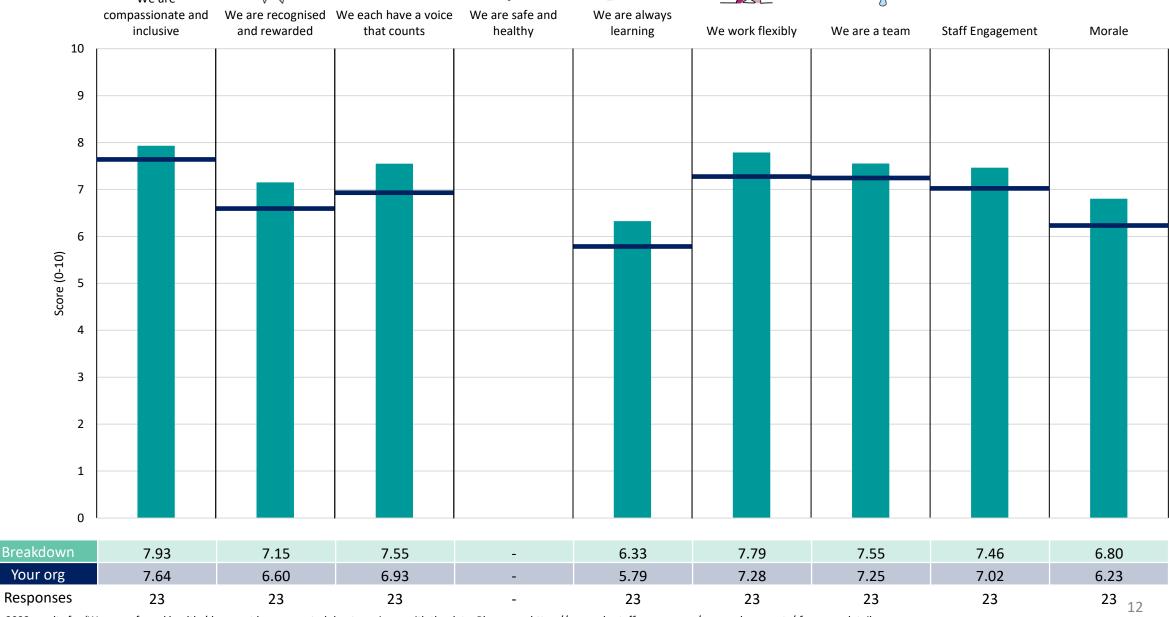

#### 369 Adult Mental Health

#### **Key features**

Breakdown type and breakdown name are specified in the header.

Breakdown results are presented in the context of the (unweighted) organisation average ('Your org'), so it is easy to tell if a breakdown area is performing better or worse than the organisation average. For all People Promise element and theme results, a higher score is a better result than a lower score

The number of responses feeding into each measures and sub-scores for the given breakdown is specified below the table containing the breakdown and trust scores.

! Note: when there are less than 10 responses in a group, results are suppressed to protect staff confidentiality, for some organisations this could mean that all breakdown results are suppressed.