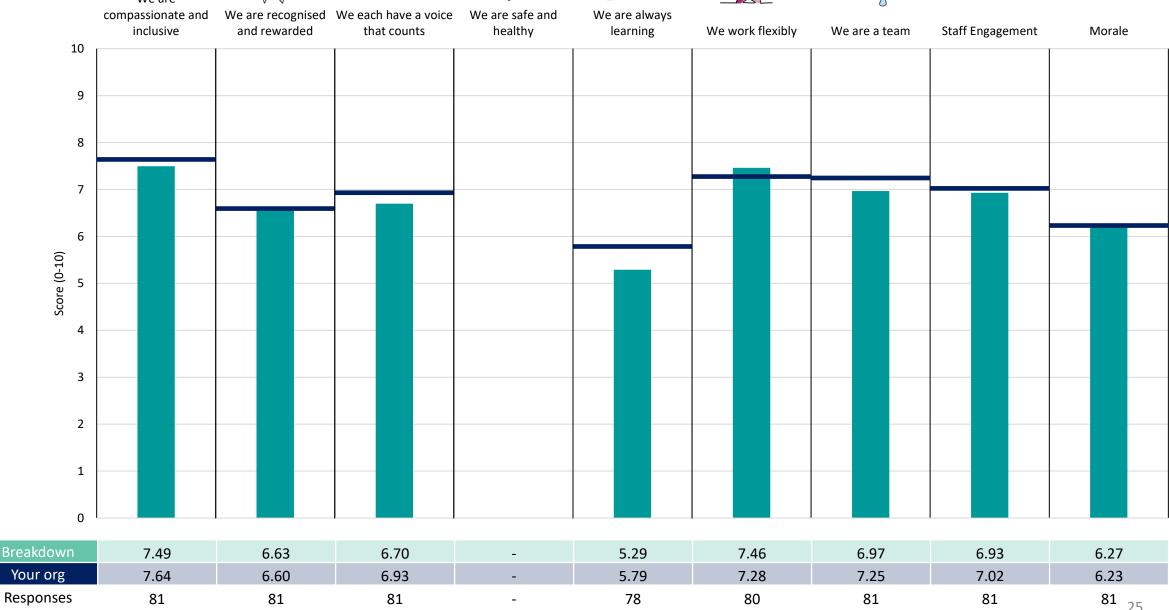

#### 369 Adult Mental Health

#### **Key features**

Breakdown type and breakdown name are specified in the header.

Breakdown results are presented in the context of the (unweighted) organisation average ('Your org'), so it is easy to tell if a breakdown area is performing better or worse than the organisation average. For all People Promise element and theme results, a higher score is a better result than a lower score

The number of responses feeding into each measures and sub-scores for the given breakdown is specified below the table containing the breakdown and trust scores.

! Note: when there are less than 10 responses in a group, results are suppressed to protect staff confidentiality, for some organisations this could mean that all breakdown results are suppressed.