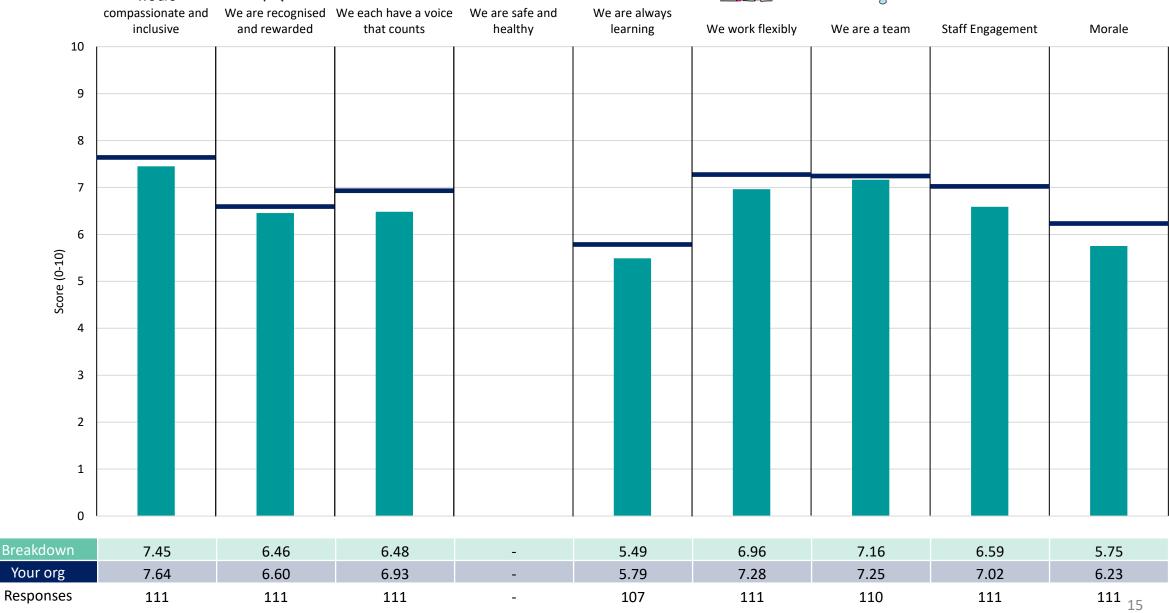

#### 369 Devon Provider Collaborative

#### **Key features**

Breakdown type and breakdown name are specified in the header.

Breakdown results are presented in the context of the (unweighted) organisation average ('Your org'), so it is easy to tell if a breakdown area is performing better or worse than the organisation average. For all People Promise element and theme results, a higher score is a better result than a lower score

The number of responses feeding into each measures and sub-scores for the given breakdown is specified below the table containing the breakdown and trust scores.

! Note: when there are less than 10 responses in a group, results are suppressed to protect staff confidentiality, for some organisations this could mean that all breakdown results are suppressed.