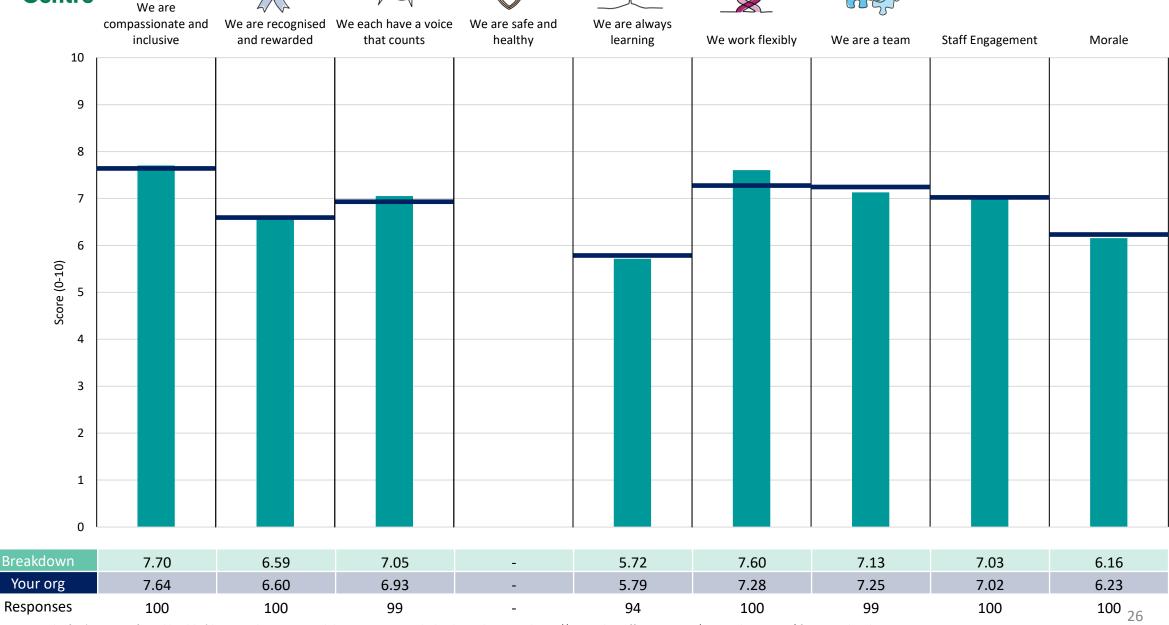

#### 369 Children and Families

#### **Key features**

Breakdown type and breakdown name are specified in the header.

Breakdown results are presented in the context of the (unweighted) organisation average ('Your org'), so it is easy to tell if a breakdown area is performing better or worse than the organisation average. For all People Promise element and theme results, a higher score is a better result than a lower score

The number of responses feeding into each measures and sub-scores for the given breakdown is specified below the table containing the breakdown and trust scores.

! Note: when there are less than 10 responses in a group, results are suppressed to protect staff confidentiality, for some organisations this could mean that all breakdown results are suppressed.