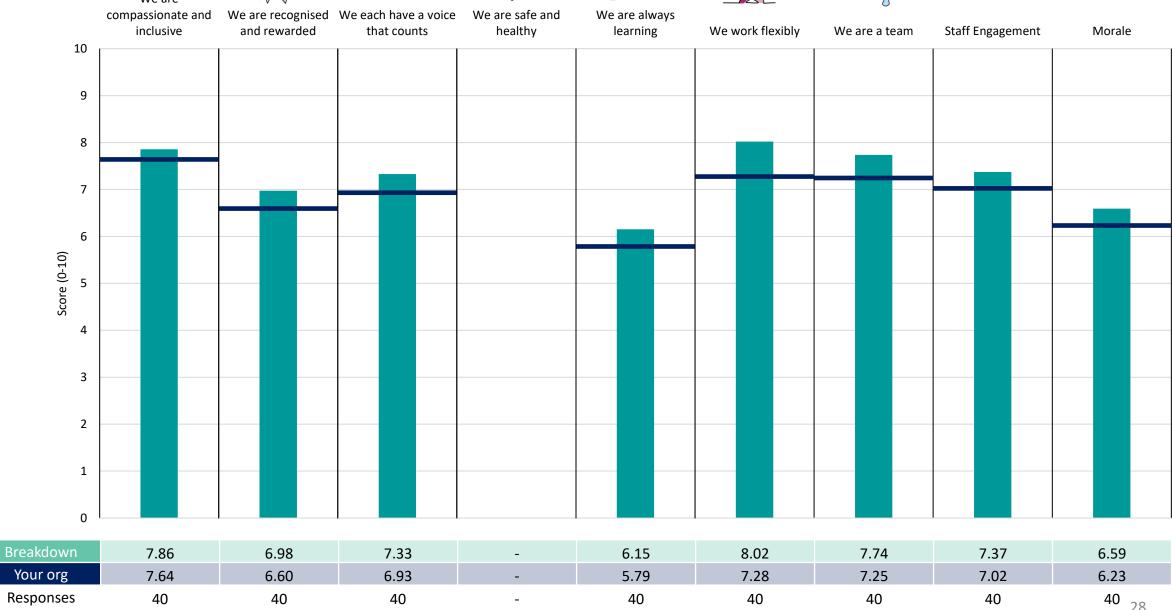

#### 369 Devon Provider Collaborative

#### **Key features**

Breakdown type and breakdown name are specified in the header.

Breakdown results are presented in the context of the (unweighted) organisation average ('Your org'), so it is easy to tell if a breakdown area is performing better or worse than the organisation average. For all People Promise element and theme results, a higher score is a better result than a lower score

The number of responses feeding into each measures and sub-scores for the given breakdown is specified below the table containing the breakdown and trust scores.

! Note: when there are less than 10 responses in a group, results are suppressed to protect staff confidentiality, for some organisations this could mean that all breakdown results are suppressed.