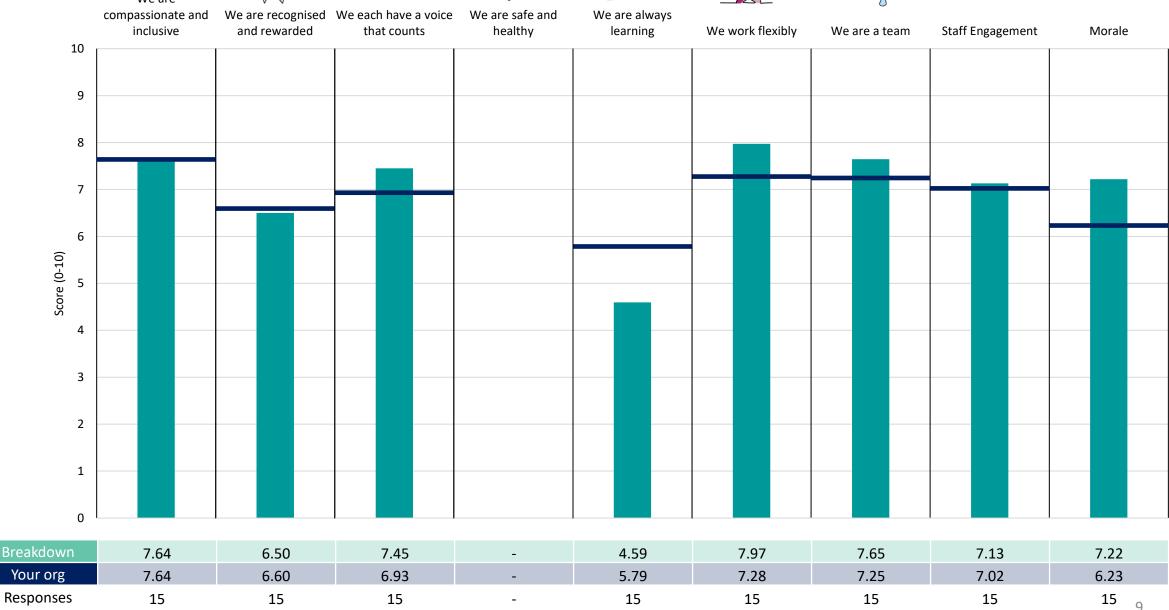

a is performing better or worse than the organisation average. For all People Promise element and theme results, a higher score is a better result than a lower score

The number of responses feeding into each measures and sub-scores for the given breakdown is specified below the table containing the breakdown and trust scores.



! Note: when there are less than 10 responses in a group, results are suppressed to protect staff confidentiality, for some organisations this could mean that all breakdown results are suppressed.





## Breakdowns 1

Devon Partnership NHS Trust 2023 NHS Staff Survey

#### 369 Adult Mental Health





















#### 369 Children and Families





















### 369 Corporate





















#### 369 Devon Provider Collaborative





















### 369 Older Peoples Mental Health





















#### 369 Secure Services





















#### 369 South West Provider Collab





















# Survey Coordination Centre

















## Breakdowns 2

Devon Partnership NHS Trust 2023 NHS Staff Survey

#### 369 Adult Central





















#### 369 Adult East and Mid





















#### 369 Adult Exeter





















#### 369 Adult HQ





















#### 369 Adult North





















#### 369 Adult South and West





















### 369 Adult Torbay





















### 369 Children and Family Health Devon





















#### 369 Community Forensic Services





















#### 369 Estates and Facilities





















#### 369 Finance Informatics and IMT