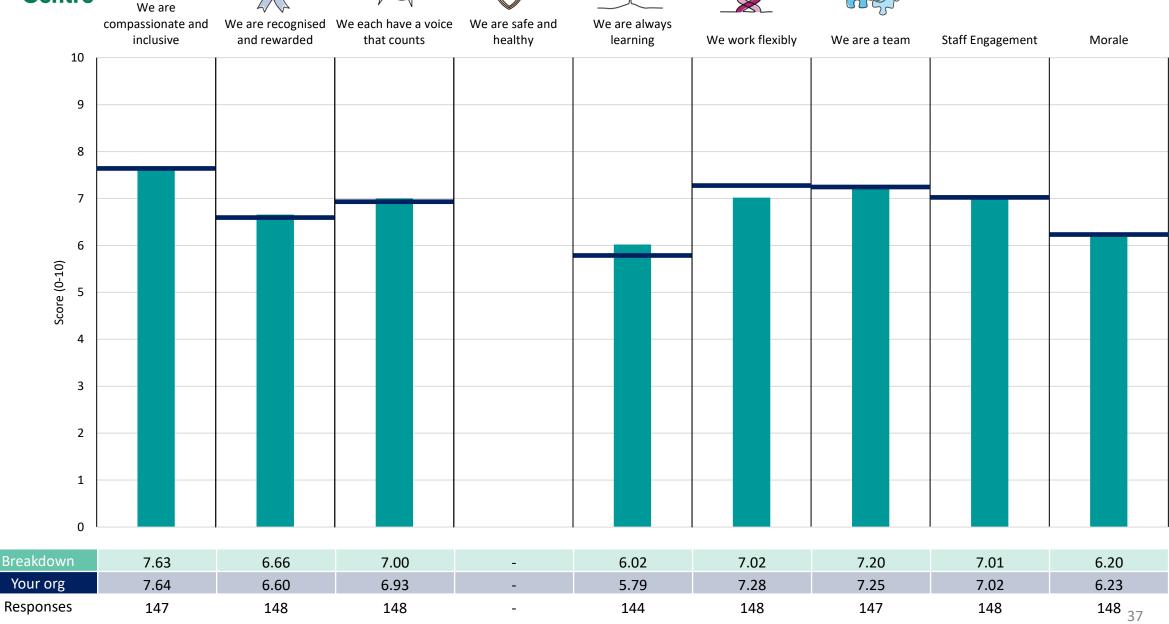

#### 369 Adult Mental Health

#### **Key features**

Breakdown type and breakdown name are specified in the header.

Breakdown results are presented in the context of the (unweighted) organisation average ('Your org'), so it is easy to tell if a breakdown area is performing better or worse than the organisation average. For all People Promise element and theme results, a higher score is a better result than a lower score

The number of responses feeding into each measures and sub-scores for the given breakdown is specified below the table containing the breakdown and trust scores.

! Note: when there are less than 10 responses in a group, results are suppressed to protect staff confidentiality, for some organisations this could mean that all breakdown results are suppressed.