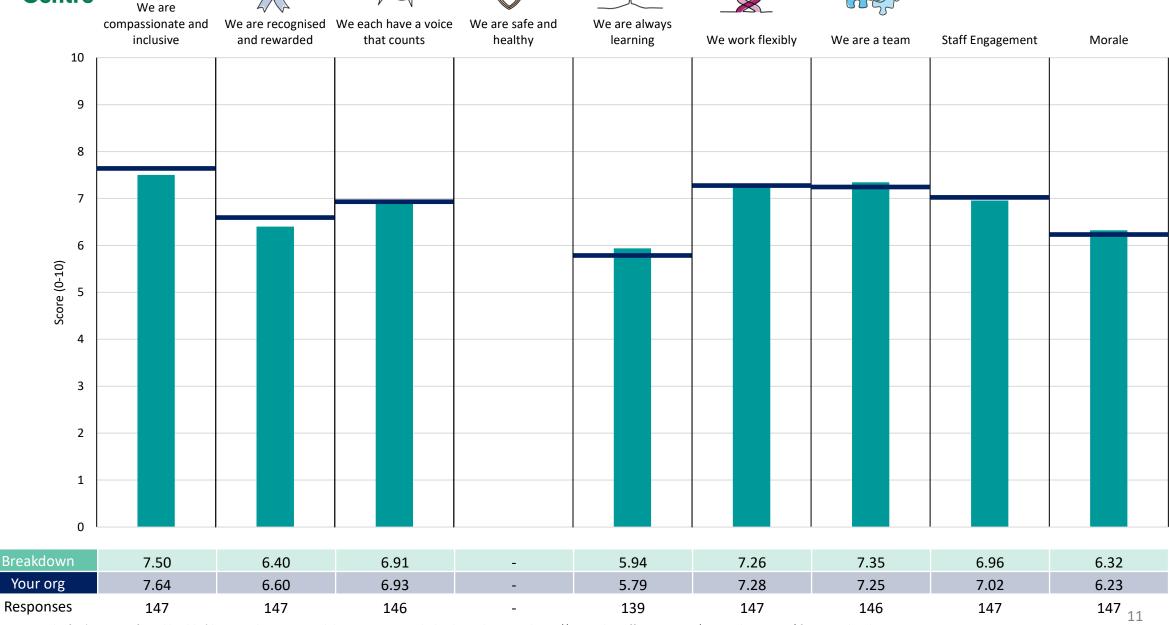

results, a higher score is a better result than a lower score

The number of responses feeding into each measures and sub-scores for the given breakdown is specified below the table containing the breakdown and trust scores.



! Note: when there are less than 10 responses in a group, results are suppressed to protect staff confidentiality, for some organisations this could mean that all breakdown results are suppressed.





## Breakdowns 1

Devon Partnership NHS Trust 2023 NHS Staff Survey

#### 369 Adult Mental Health





















#### 369 Children and Families





















### 369 Corporate





















#### 369 Devon Provider Collaborative





















### 369 Older Peoples Mental Health





















#### 369 Secure Services





















#### 369 South West Provider Collab





















# Survey Coordination Centre

















## Breakdowns 2

Devon Partnership NHS Trust 2023 NHS Staff Survey

#### 369 Adult Central





















#### 369 Adult East and Mid





















#### 369 Adult Exeter





















#### 369 Adult HQ





















#### 369 Adult North





















#### 369 Adult South and West





















### 369 Adult Torbay





















### 369 Children and Family Health Devon





















#### 369 Community Forensic Services





















#### 369 Estates and Facilities





















#### 369 Finance Informatics and IMT





















# Survey Coordination Centre













#### 369 Medical HQ





















###