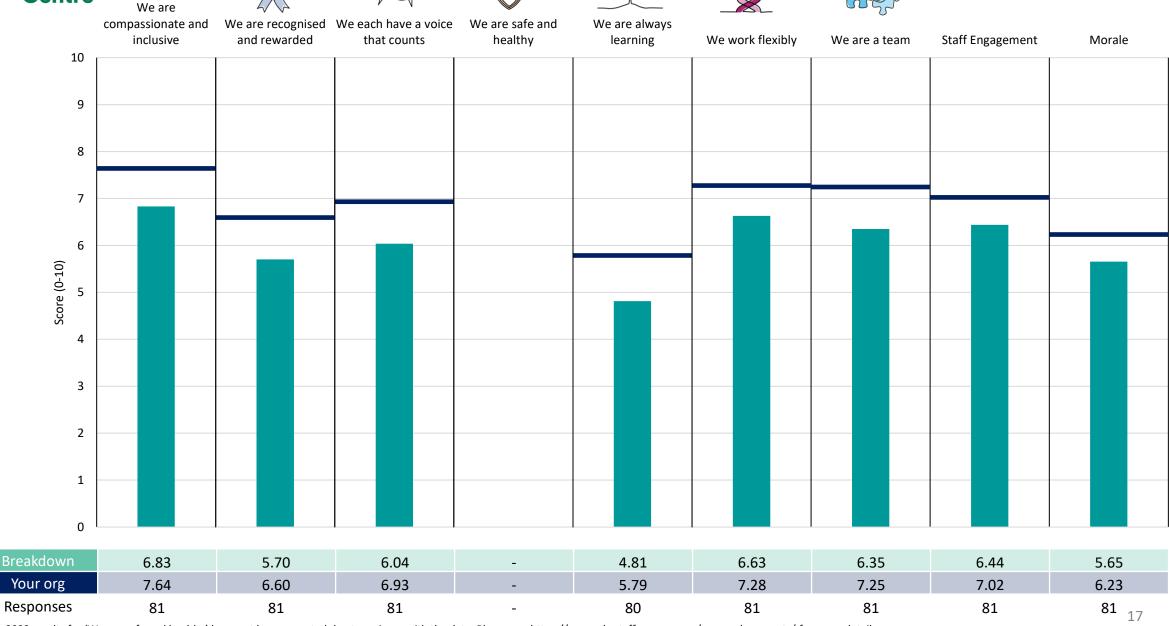

ed to protect staff confidentiality, for some organisations this could mean that all breakdown results are suppressed.





## Breakdowns 1

Devon Partnership NHS Trust 2023 NHS Staff Survey

#### 369 Adult Mental Health





















#### 369 Children and Families





















### 369 Corporate





















#### 369 Devon Provider Collaborative





















### 369 Older Peoples Mental Health





















#### 369 Secure Services





















#### 369 South West Provider Collab





















# Survey Coordination Centre

















## Breakdowns 2

Devon Partnership NHS Trust 2023 NHS Staff Survey

#### 369 Adult Central





















#### 369 Adult East and Mid





















#### 369 Adult Exeter





















#### 369 Adult HQ





















#### 369 Adult North





















#### 369 Adult South and West





















### 369 Adult Torbay





















### 369 Children and Family Health Devon





















#### 369 Community Forensic Services





















#### 369 Estates and Facilities





















#### 369 Finance Informatics and IMT





















# Survey Coordination Centre













#### 369 Medical HQ





















### 369 Nursing, Professions and Safety





















#### 369 OPMH Bristol





















#### 369 OPMH Exeter East and Mid





















#### **369 OPMH HQ**





















#### 369 OPMH South West and Torbay





















### 369 People and Organisational Dev