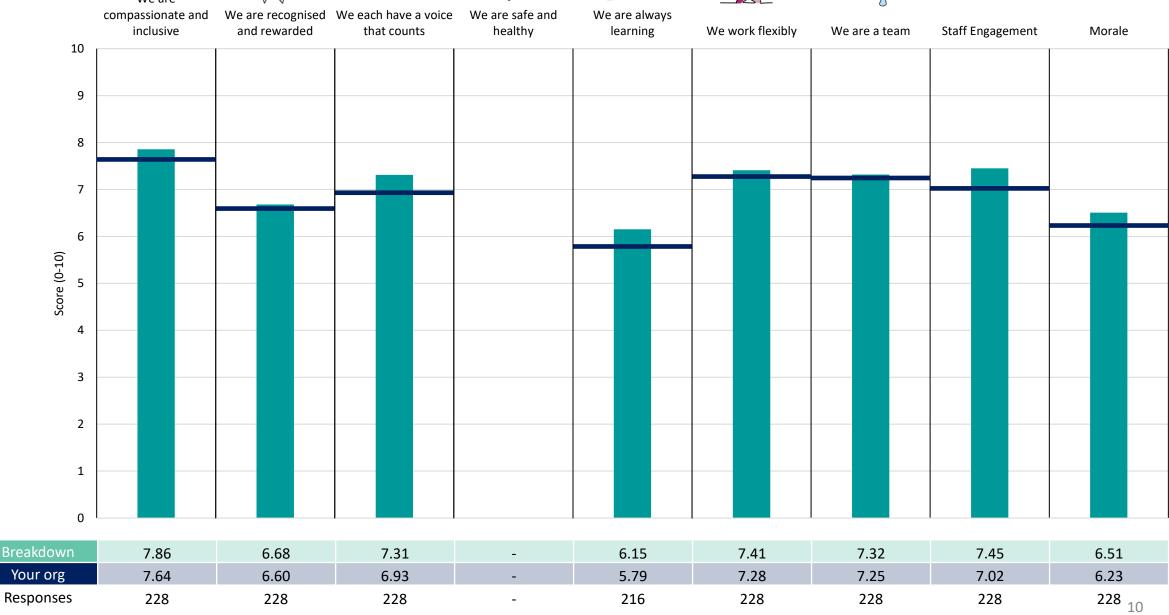

rage. For all People Promise element and theme results, a higher score is a better result than a lower score

The number of responses feeding into each measures and sub-scores for the given breakdown is specified below the table containing the breakdown and trust scores.



! Note: when there are less than 10 responses in a group, results are suppressed to protect staff confidentiality, for some organisations this could mean that all breakdown results are suppressed.





## Breakdowns 1

Devon Partnership NHS Trust 2023 NHS Staff Survey

#### 369 Adult Mental Health





















#### 369 Children and Families





















### 369 Corporate





















#### 369 Devon Provider Collaborative





















### 369 Older Peoples Mental Health





















#### 369 Secure Services





















#### 369 South West Provider Collab





















# Survey Coordination Centre

















## Breakdowns 2

Devon Partnership NHS Trust 2023 NHS Staff Survey

#### 369 Adult Central





















#### 369 Adult East and Mid





















#### 369 Adult Exeter





















#### 369 Adult HQ





















#### 369 Adult North





















#### 369 Adult South and West





















### 369 Adult Torbay





















### 369 Children and Family Health Devon





















#### 369 Community Forensic Services





















#### 369 Estates and Facilities





















#### 369 Finance Informatics and IMT





















# Survey Coordination Centre