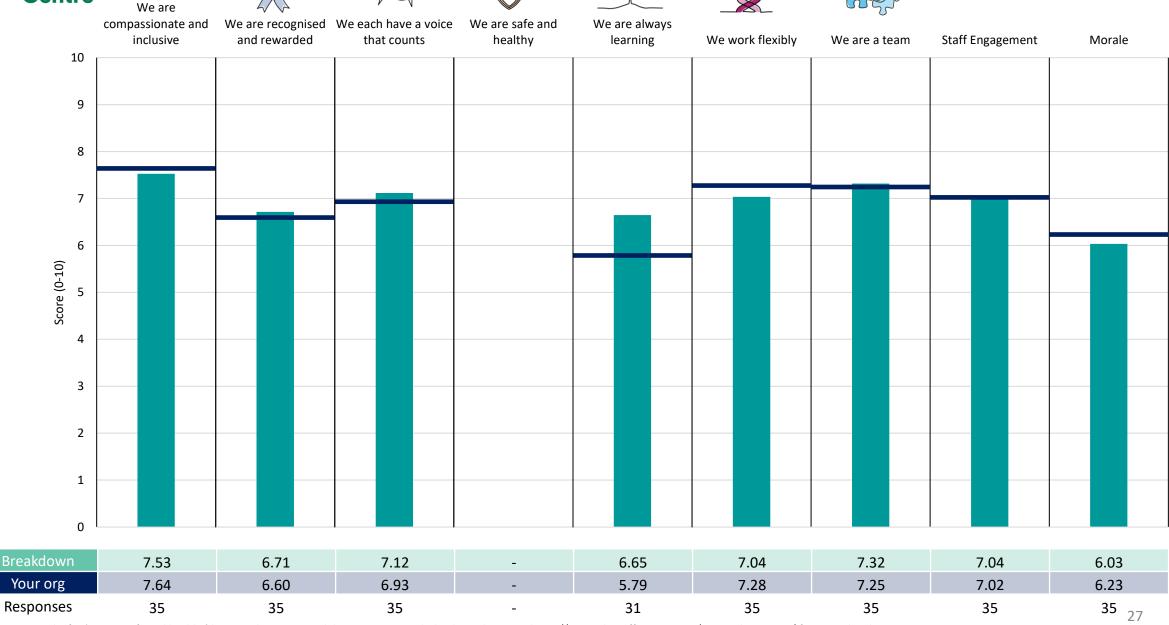

### 369 Corporate

#### **Key features**

Breakdown type and breakdown name are specified in the header.

Breakdown results are presented in the context of the (unweighted) organisation average ('Your org'), so it is easy to tell if a breakdown area is performing better or worse than the organisation average. For all People Promise element and theme results, a higher score is a better result than a lower score

The number of responses feeding into each measures and sub-scores for the given breakdown is specified below the table containing the breakdown and trust scores.

! Note: when there are less than 10 responses in a group, results are suppressed to protect staff confidentiality, for some organisations this could mean that all breakdown results are suppressed.