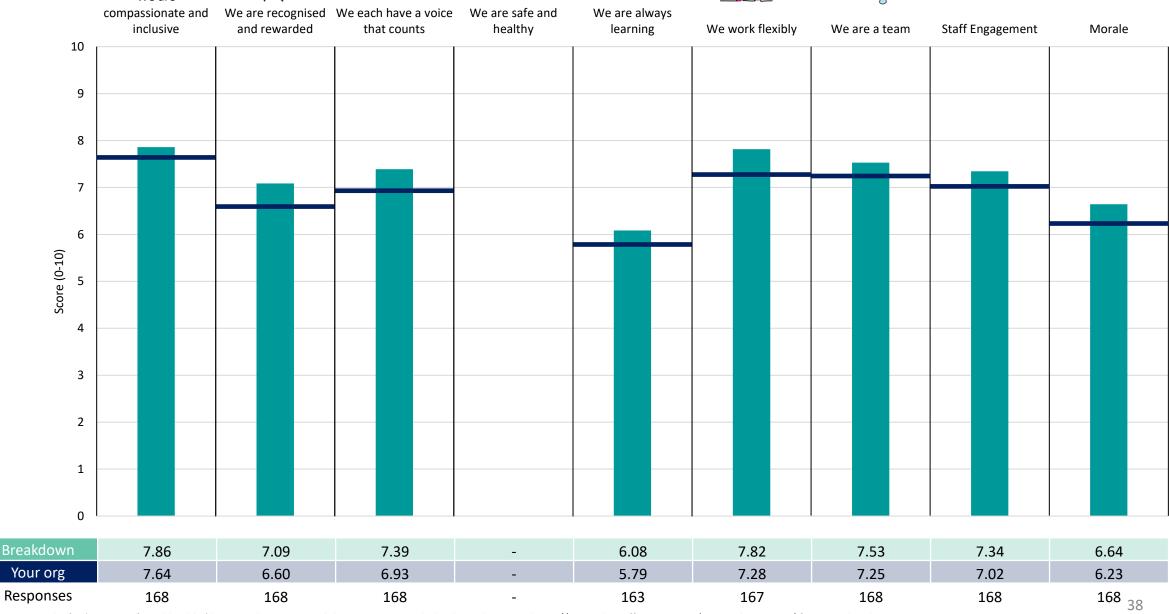

#### 369 Children and Families

#### **Key features**

Breakdown type and breakdown name are specified in the header.

Breakdown results are presented in the context of the (unweighted) organisation average ('Your org'), so it is easy to tell if a breakdown area is performing better or worse than the organisation average. For all People Promise element and theme results, a higher score is a better result than a lower score

The number of responses feeding into each measures and sub-scores for the given breakdown is specified below the table containing the breakdown and trust scores.

! Note: when there are less than 10 responses in a group, results are suppressed to protect staff confidentiality, for some organisations this could mean that all breakdown results are suppressed.