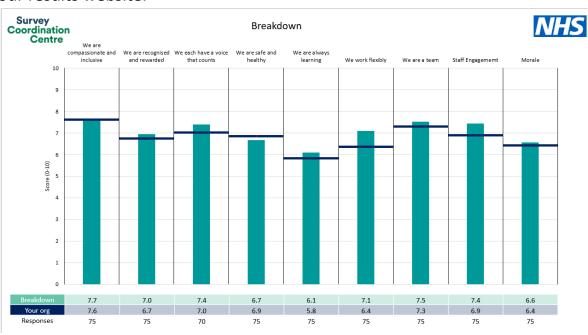

#### 369 Adult Mental Health

#### **Key features**

Breakdown type and breakdown name are specified in the header.

Breakdown results are presented in the context of the (unweighted) organisation average ('Your org'), so it is easy to tell if a breakdown area is performing better or worse than the organisation average. For all People Promise element and theme results, a higher score is a better result than a lower score

The number of responses feeding into each measures and sub-scores for the given breakdown is specified below the table containing the breakdown and trust scores.

! Note: when there are less than 10 responses in a group, results are suppressed to protect staff confidentiality, for some organisations this could mean that all breakdown results are suppressed.