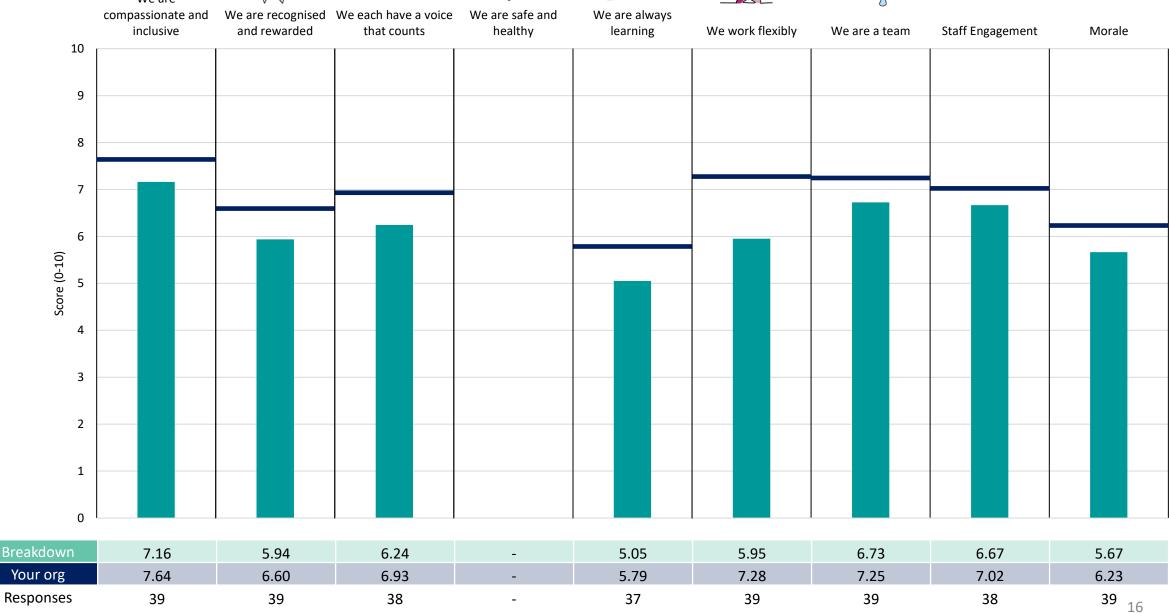

### 369 Older Peoples Mental Health

#### **Key features**

Breakdown type and breakdown name are specified in the header.

Breakdown results are presented in the context of the (unweighted) organisation average ('Your org'), so it is easy to tell if a breakdown area is performing better or worse than the organisation average. For all People Promise element and theme results, a higher score is a better result than a lower score

The number of responses feeding into each measures and sub-scores for the given breakdown is specified below the table containing the breakdown and trust scores.

! Note: when there are less than 10 responses in a group, results are suppressed to protect staff confidentiality, for some organisations this could mean that all breakdown results are suppressed.