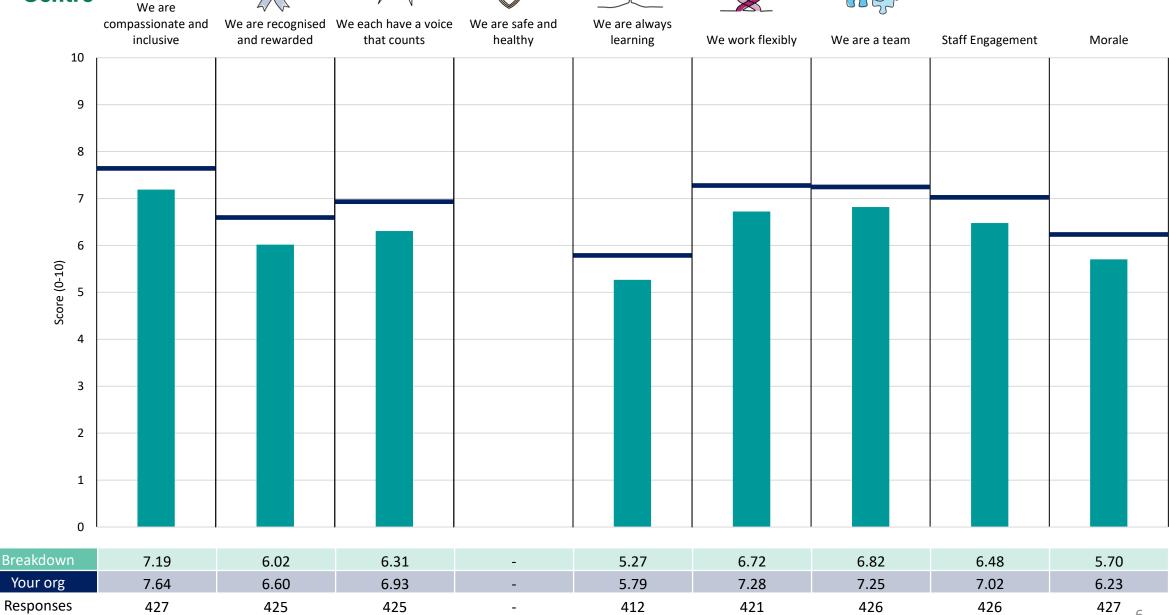

#### 369 Adult Central

#### **Key features**

Breakdown type and breakdown name are specified in the header.

Breakdown results are presented in the context of the (unweighted) organisation average ('Your org'), so it is easy to tell if a breakdown area is performing better or worse than the organisation average. For all People Promise element and theme results, a higher score is a better result than a lower score

The number of responses feeding into each measures and sub-scores for the given breakdown is specified below the table containing the breakdown and trust scores.

! Note: when there are less than 10 responses in a group, results are suppressed to protect staff confidentiality, for some organisations this could mean that all breakdown results are suppressed.