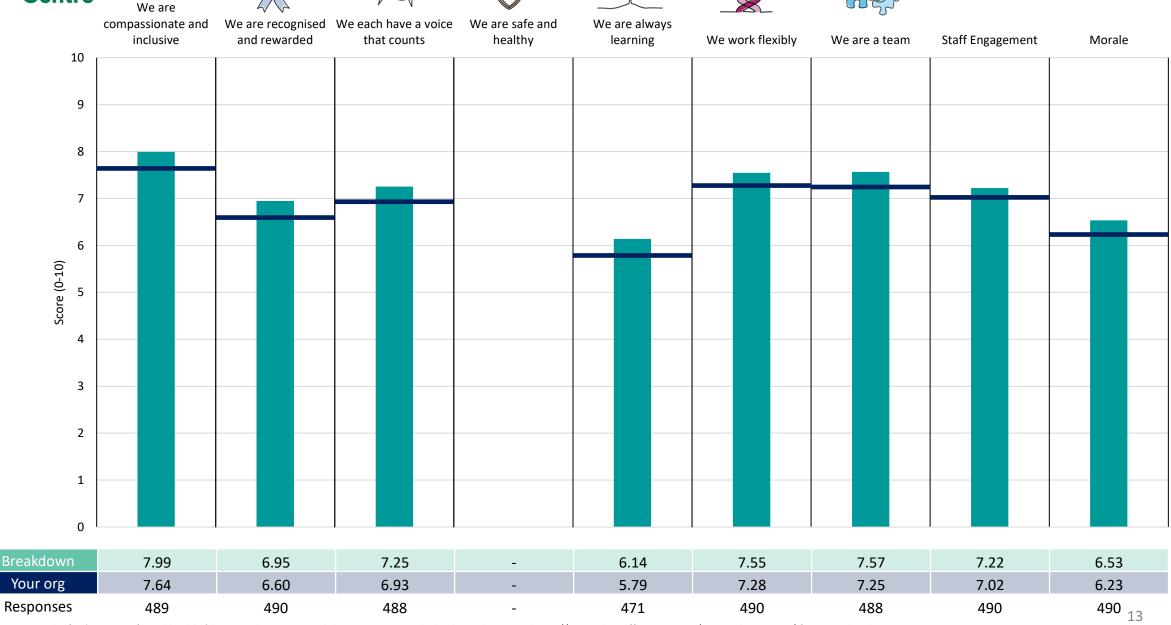

### 369 Corporate

#### **Key features**

Breakdown type and breakdown name are specified in the header.

Breakdown results are presented in the context of the (unweighted) organisation average ('Your org'), so it is easy to tell if a breakdown area is performing better or worse than the organisation average. For all People Promise element and theme results, a higher score is a better result than a lower score

The number of responses feeding into each measures and sub-scores for the given breakdown is specified below the table containing the breakdown and trust scores.

! Note: when there are less than 10 responses in a group, results are suppressed to protect staff confidentiality, for some organisations this could mean that all breakdown results are suppressed.