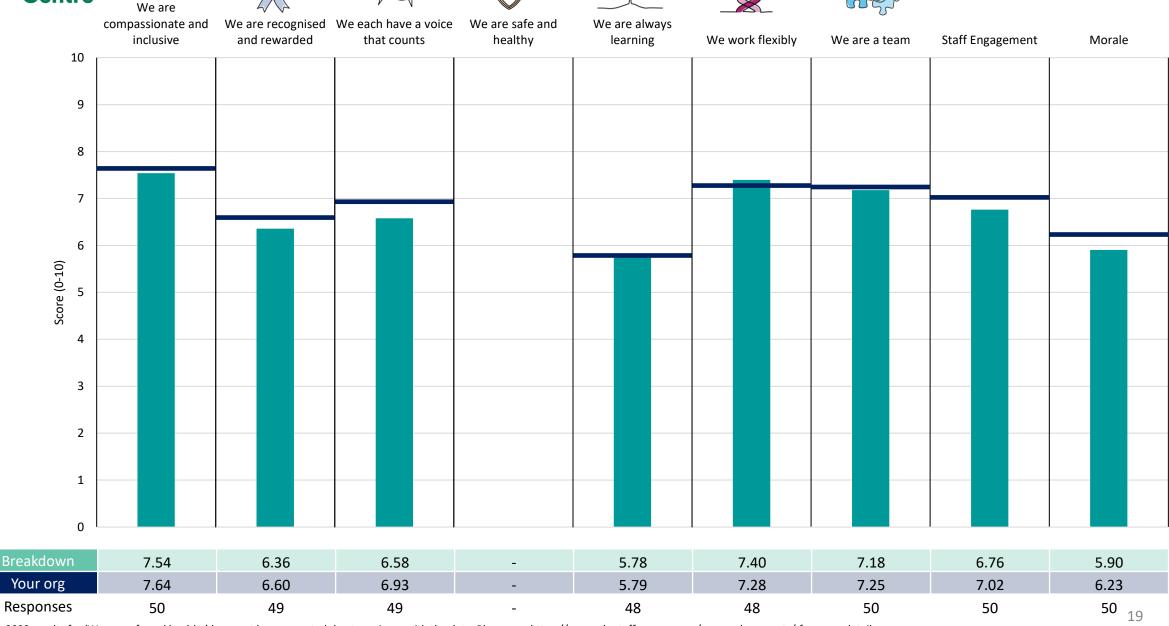

all breakdown results are suppressed.





## Breakdowns 1

Devon Partnership NHS Trust 2023 NHS Staff Survey

#### 369 Adult Mental Health





















#### 369 Children and Families





















### 369 Corporate





















#### 369 Devon Provider Collaborative





















### 369 Older Peoples Mental Health





















#### 369 Secure Services





















#### 369 South West Provider Collab





















# Survey Coordination Centre

















## Breakdowns 2

Devon Partnership NHS Trust 2023 NHS Staff Survey

#### 369 Adult Central





















#### 369 Adult East and Mid





















#### 369 Adult Exeter





















#### 369 Adult HQ





















#### 369 Adult North





















#### 369 Adult South and West





















### 369 Adult Torbay





















### 369 Children and Family Health Devon





















#### 369 Community Forensic Services





















#### 369 Estates and Facilities





















#### 369 Finance Informatics and IMT





















# Survey Coordination Centre













#### 369 Medical HQ





















### 369 Nursing, Professions and Safety





















#### 369 OPMH Bristol





















#### 369 OPMH Exeter East and Mid





















#### **369 OPMH HQ**





















#### 369 OPMH South West and Torbay





















### 369 People and Organisational Dev





















### 369 Psychology&Psychological Therapy





















#### 369 Sec