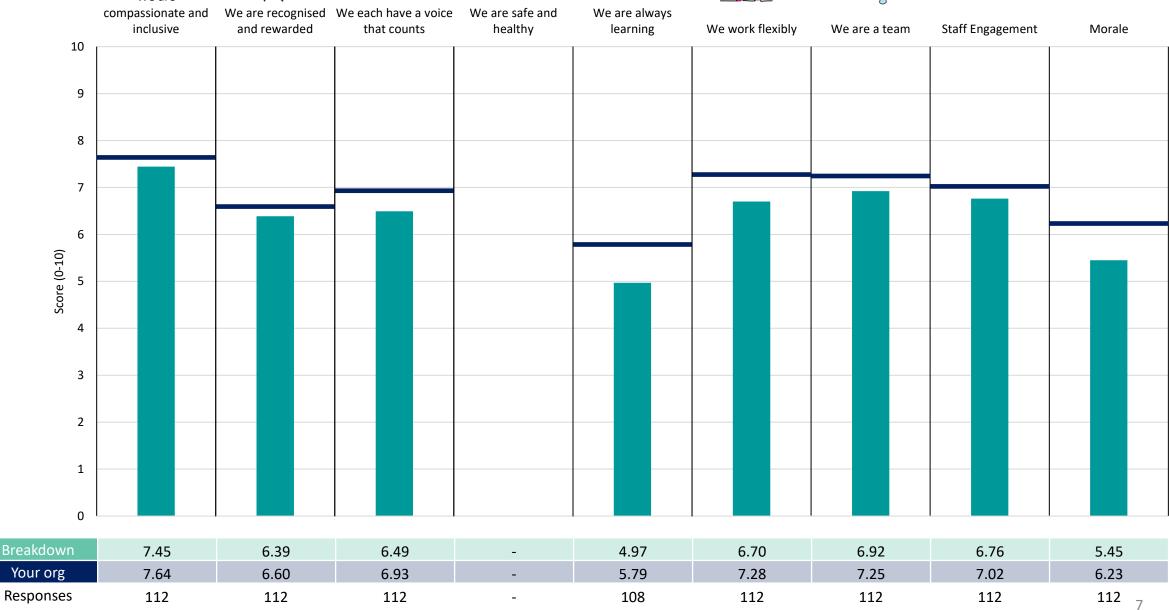

#### 369 Adult East and Mid

#### **Key features**

Breakdown type and breakdown name are specified in the header.

Breakdown results are presented in the context of the (unweighted) organisation average ('Your org'), so it is easy to tell if a breakdown area is performing better or worse than the organisation average. For all People Promise element and theme results, a higher score is a better result than a lower score

The number of responses feeding into each measures and sub-scores for the given breakdown is specified below the table containing the breakdown and trust scores.

! Note: when there are less than 10 responses in a group, results are suppressed to protect staff confidentiality, for some organisations this could mean that all breakdown results are suppressed.