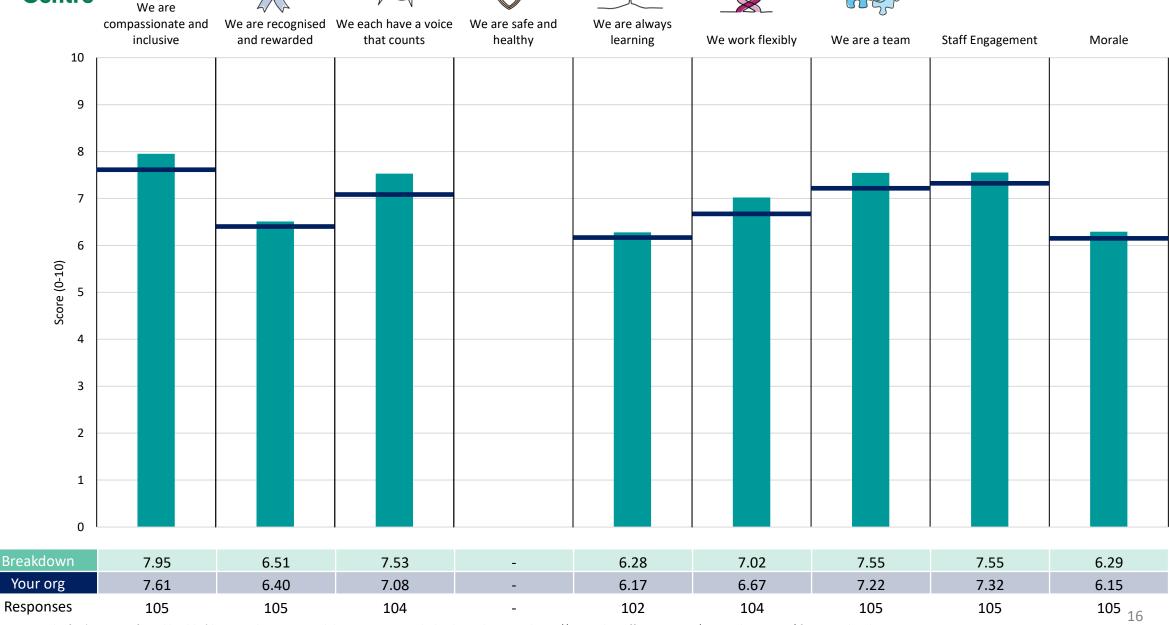

#### City & Hackney

#### **Key features**

Breakdown type and breakdown name are specified in the header.

Breakdown results are presented in the context of the (unweighted) organisation average ('Your org'), so it is easy to tell if a breakdown area is performing better or worse than the organisation average. For all People Promise element and theme results, a higher score is a better result than a lower score

The number of responses feeding into each measures and sub-scores for the given breakdown is specified below the table containing the breakdown and trust scores.

! Note: when there are less than 10 responses in a group, results are suppressed to protect staff confidentiality, for some organisations this could mean that all breakdown results are suppressed.