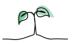

#### **Bedfordshire CHS**

#### **Key features**

Breakdown type and breakdown name are specified in the header.

Breakdown results are presented in the context of the (unweighted) organisation average ('Your org'), so it is easy to tell if a breakdown area is performing better or worse than the organisation average. For all People Promise element and theme results, a higher score is a better result than a lower score

The number of responses feeding into each measures and sub-scores for the given breakdown is specified below the table containing the breakdown and trust scores.

! Note: when there are less than 10 responses in a group, results are suppressed to protect staff confidentiality, for some organisations this could mean that all breakdown results are suppressed.