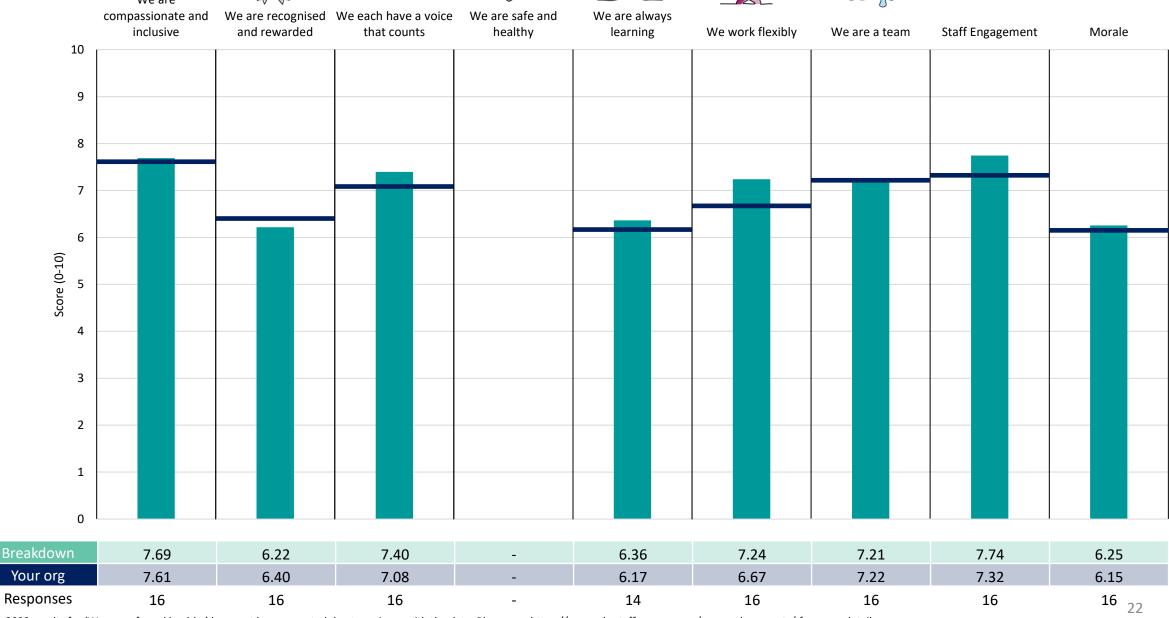

#### **Bedfordshire CHS**

#### **Key features**

Breakdown type and breakdown name are specified in the header.

Breakdown results are presented in the context of the (unweighted) organisation average ('Your org'), so it is easy to tell if a breakdown area is performing better or worse than the organisation average. For all People Promise element and theme results, a higher score is a better result than a lower score

The number of responses feeding into each measures and sub-scores for the given breakdown is specified below the table containing the breakdown and trust scores.

! Note: when there are less than 10 responses in a group, results are suppressed to protect staff confidentiality, for some organisations this could mean that all breakdown results are suppressed.