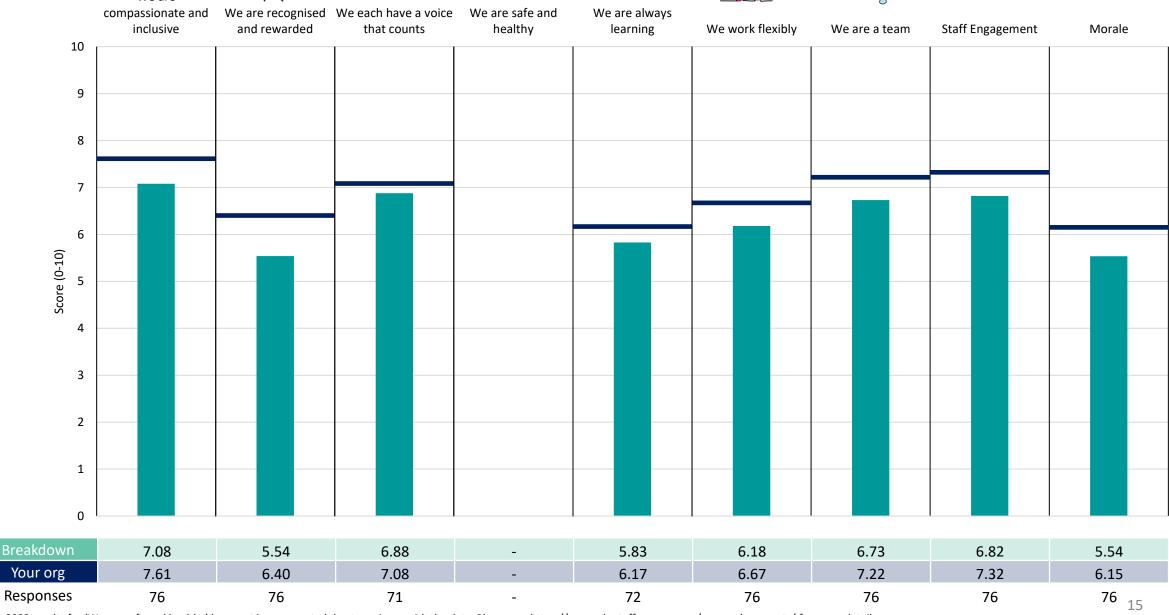

#### **Bedfordshire CHS**

#### **Key features**

Breakdown type and breakdown name are specified in the header.

Breakdown results are presented in the context of the (unweighted) organisation average ('Your org'), so it is easy to tell if a breakdown area is performing better or worse than the organisation average. For all People Promise element and theme results, a higher score is a better result than a lower score

The number of responses feeding into each measures and sub-scores for the given breakdown is specified below the table containing the breakdown and trust scores.

! Note: when there are less than 10 responses in a group, results are suppressed to protect staff confidentiality, for some organisations this could mean that all breakdown results are suppressed.