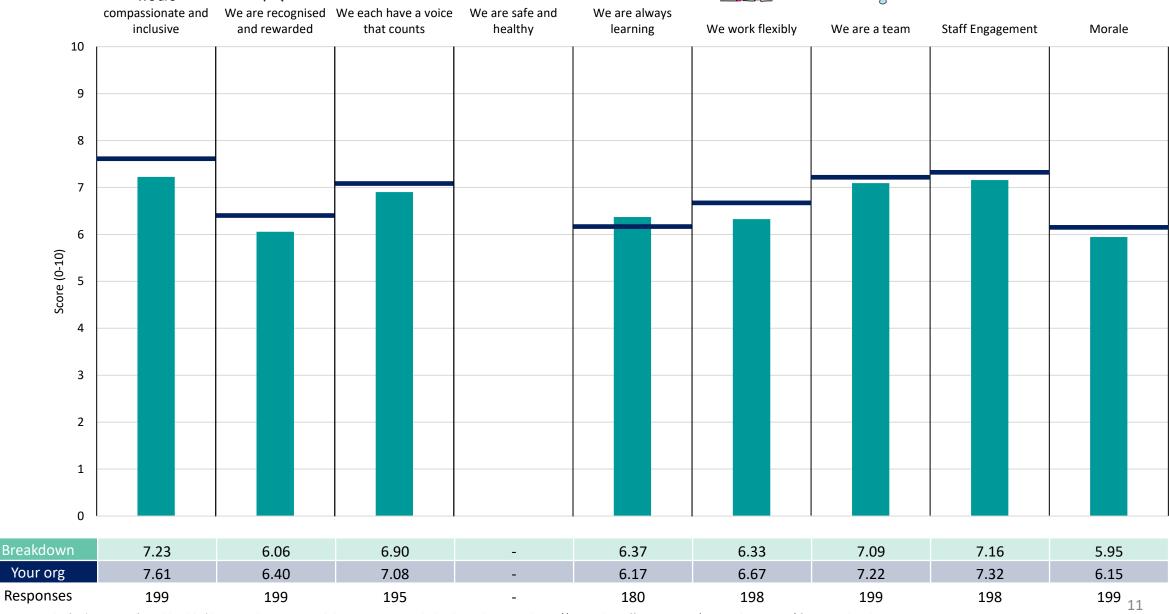

Promise element and theme results, a higher score is a better result than a lower score

The number of responses feeding into each measures and sub-scores for the given breakdown is specified below the table containing the breakdown and trust scores.



! Note: when there are less than 10 responses in a group, results are suppressed to protect staff confidentiality, for some organisations this could mean that all breakdown results are suppressed.





### Breakdowns 1

East London NHS Foundation Trust 2023 NHS Staff Survey

#### Bedford





















#### **Bedfordshire CHS**





















#### City & Hackney





















#### **Community Services - Tower Hamlets**





















#### Corporate





















#### **Forensic Services**





















#### Luton





















#### Newham





















#### Newham CHS





















#### **Primary Care**





















## Survey Coordination Centre

#### **Specialist CHS**





















#### Survey Coordination Centre

#### **Specialist Services**











#### **Tower Hamlets**





















#### VACCINATION

























### Breakdowns 2

East London NHS Foundation Trust 2023 NHS Staff Survey

#### BED Admin Hub - Bedford





















#### **BED Fountains Court Continuing Care**





















#### **C&H AMH Administrators**





















#### **C&H AMH Medical**





















#### CHB - Home Team - Mid





















#### CHB - Home Team - North





















#### CHB - Home Team - South