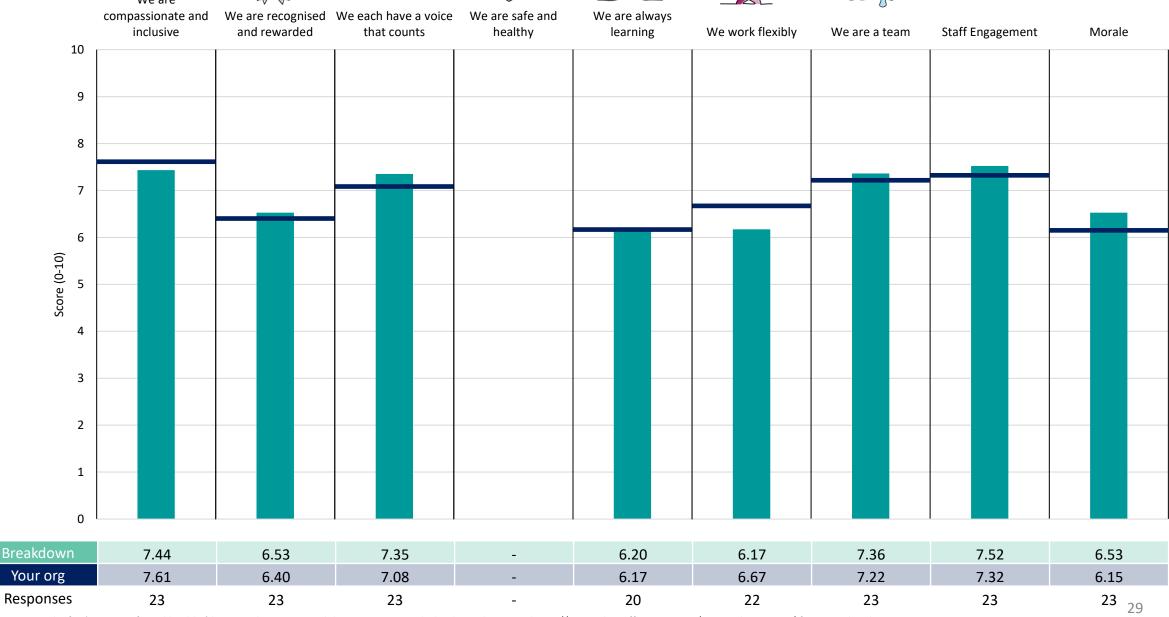

#### **Bedfordshire CHS**

#### **Key features**

Breakdown type and breakdown name are specified in the header.

Breakdown results are presented in the context of the (unweighted) organisation average ('Your org'), so it is easy to tell if a breakdown area is performing better or worse than the organisation average. For all People Promise element and theme results, a higher score is a better result than a lower score

The number of responses feeding into each measures and sub-scores for the given breakdown is specified below the table containing the breakdown and trust scores.

! Note: when there are less than 10 responses in a group, results are suppressed to protect staff confidentiality, for some organisations this could mean that all breakdown results are suppressed.