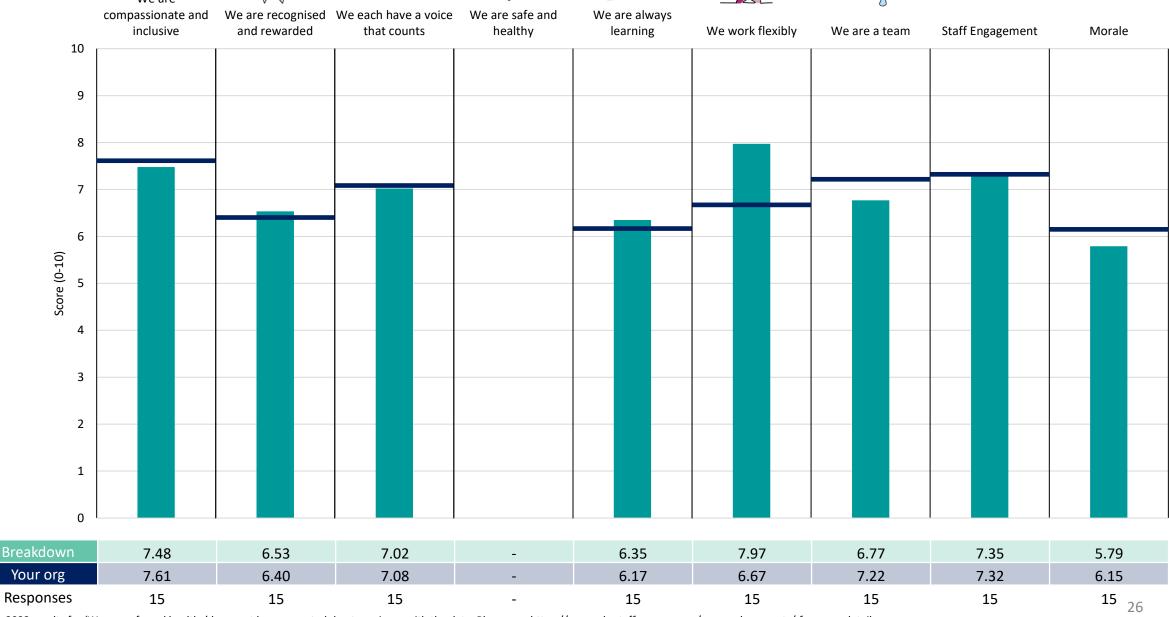

#### Bedford

#### **Key features**

Breakdown type and breakdown name are specified in the header.

Breakdown results are presented in the context of the (unweighted) organisation average ('Your org'), so it is easy to tell if a breakdown area is performing better or worse than the organisation average. For all People Promise element and theme results, a higher score is a better result than a lower score

The number of responses feeding into each measures and sub-scores for the given breakdown is specified below the table containing the breakdown and trust scores.

! Note: when there are less than 10 responses in a group, results are suppressed to protect staff confidentiality, for some organisations this could mean that all breakdown results are suppressed.