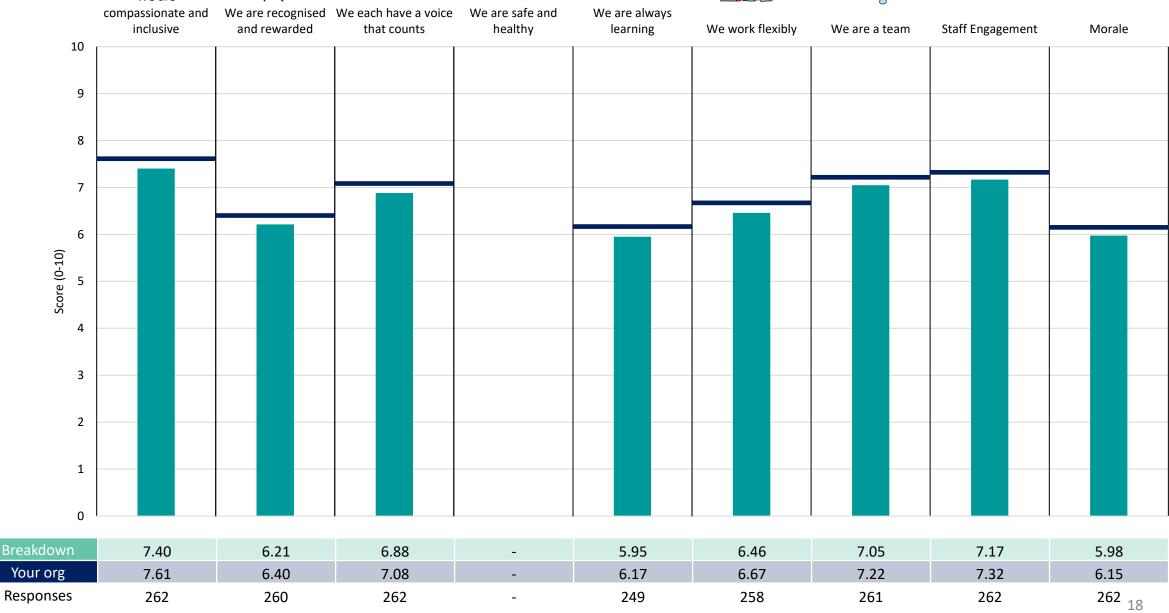

#### Bedford

#### **Key features**

Breakdown type and breakdown name are specified in the header.

Breakdown results are presented in the context of the (unweighted) organisation average ('Your org'), so it is easy to tell if a breakdown area is performing better or worse than the organisation average. For all People Promise element and theme results, a higher score is a better result than a lower score

The number of responses feeding into each measures and sub-scores for the given breakdown is specified below the table containing the breakdown and trust scores.

! Note: when there are less than 10 responses in a group, results are suppressed to protect staff confidentiality, for some organisations this could mean that all breakdown results are suppressed.