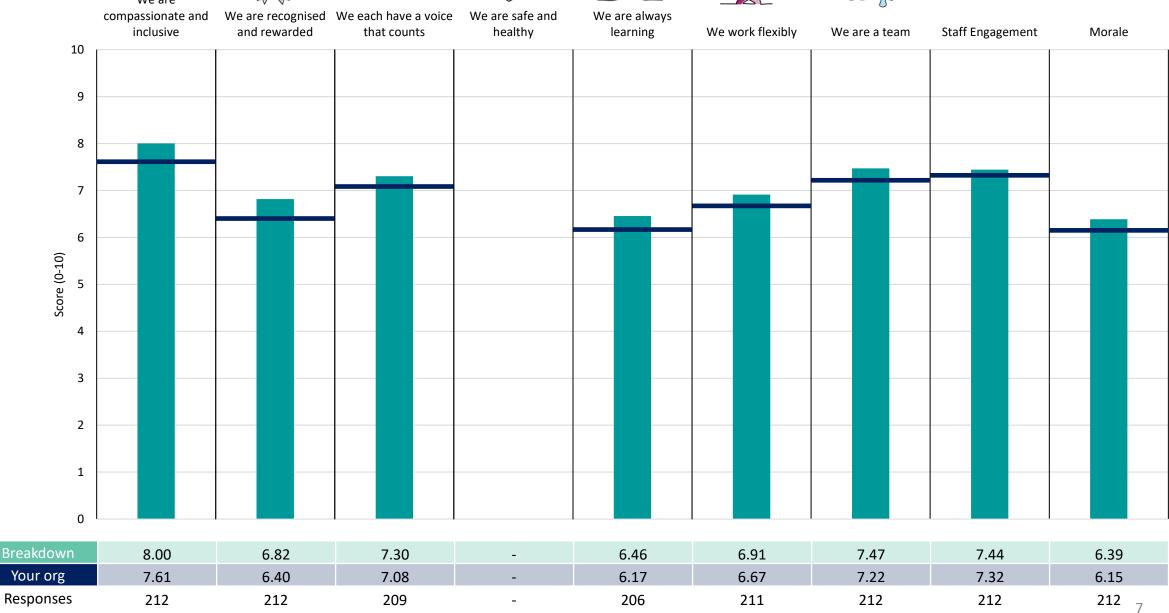

ed in the context of the (unweighted) organisation average ('Your org'), so it is easy to tell if a breakdown area is performing better or worse than the organisation average. For all People Promise element and theme results, a higher score is a better result than a lower score

The number of responses feeding into each measures and sub-scores for the given breakdown is specified below the table containing the breakdown and trust scores.



! Note: when there are less than 10 responses in a group, results are suppressed to protect staff confidentiality, for some organisations this could mean that all breakdown results are suppressed.





### Breakdowns 1

East London NHS Foundation Trust 2023 NHS Staff Survey

#### Bedford





















#### **Bedfordshire CHS**





















#### City & Hackney





















#### **Community Services - Tower Hamlets**





















#### Corporate





















#### **Forensic Services**





















#### Luton





















#### Newham





















#### Newham CHS





















#### **Primary Care**





















## Survey Coordination Centre

#### **Specialist CHS**





















#### Survey Coordination Centre

#### **Specialist Services**











#### **Tower Hamlets**





















#### VACCINATION

























### Breakdowns 2

East London NHS Foundation Trust 2023 NHS Staff Survey

#### BED Admin Hub - Bedford





















#### **BED Fountains Court Continuing Care**





















#### **C&H AMH Administrators**