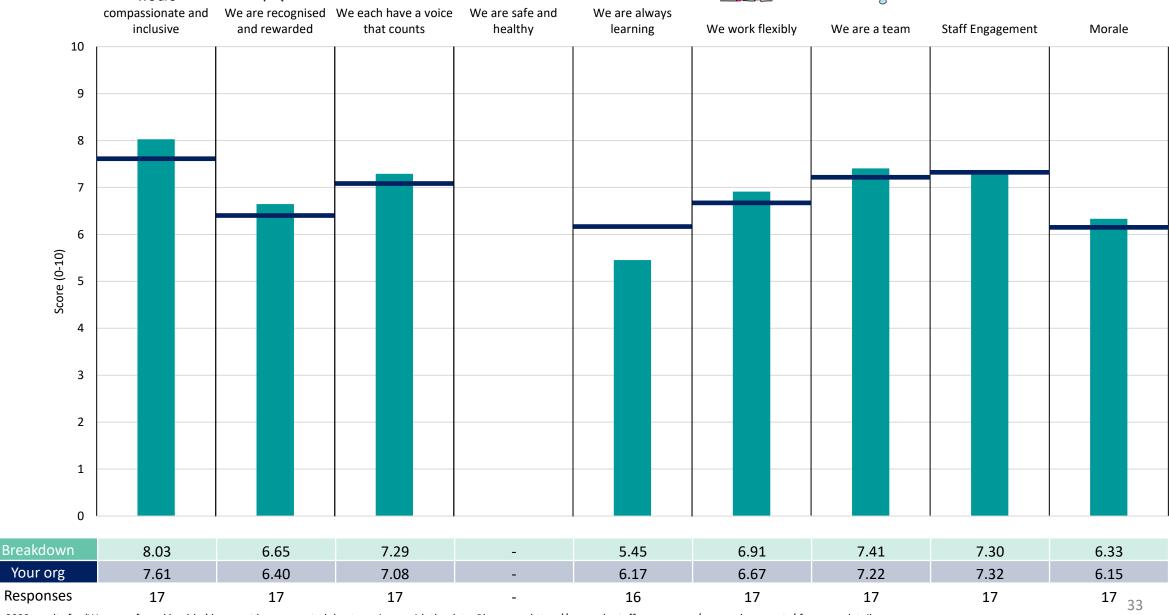

#### **Key features**

Breakdown type and breakdown name are specified in the header.

Breakdown results are presented in the context of the (unweighted) organisation average ('Your org'), so it is easy to tell if a breakdown area is performing better or worse than the organisation average. For all People Promise element and theme results, a higher score is a better result than a lower score

The number of responses feeding into each measures and sub-scores for the given breakdown is specified below the table containing the breakdown and trust scores.

! Note: when there are less than 10 responses in a group, results are suppressed to protect staff confidentiality, for some organisations this could mean that all breakdown results are suppressed.

#### Bedford