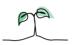

#### **Key features**

Breakdown type and breakdown name are specified in the header.

Breakdown results are presented in the context of the (unweighted) organisation average ('Your org'), so it is easy to tell if a breakdown area is performing better or worse than the organisation average. For all People Promise element and theme results, a higher score is a better result than a lower score

The number of responses feeding into each measures and sub-scores for the given breakdown is specified below the table containing the breakdown and trust scores.

! Note: when there are less than 10 responses in a group, results are suppressed to protect staff confidentiality, for some organisations this could mean that all breakdown results are suppressed.