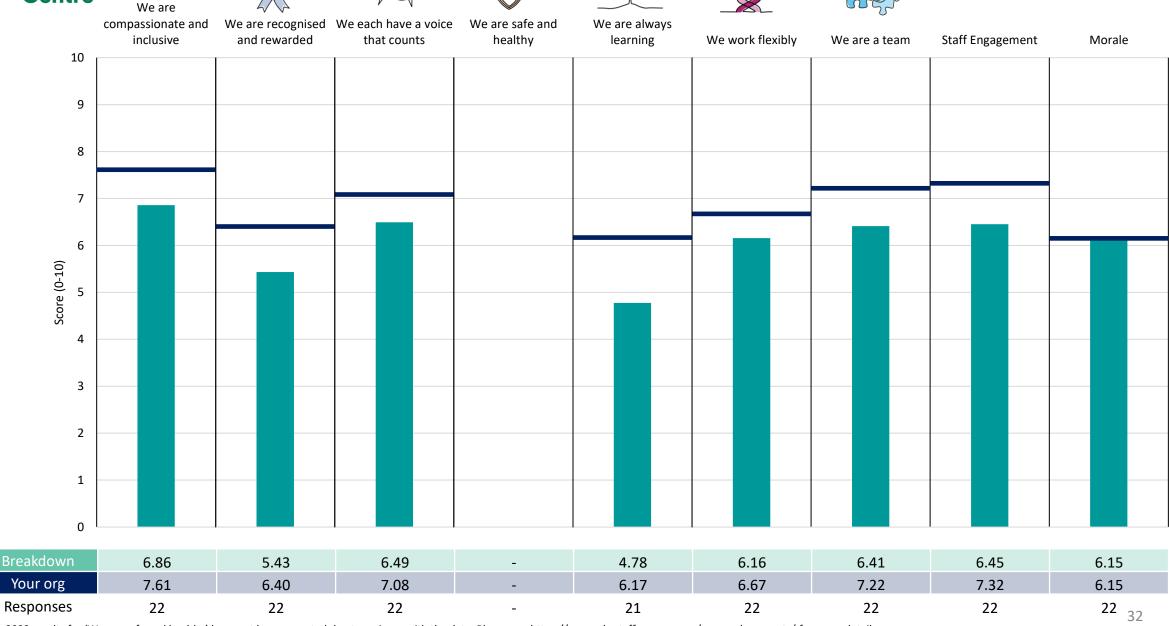

#### Corporate

#### **Key features**

Breakdown type and breakdown name are specified in the header.

Breakdown results are presented in the context of the (unweighted) organisation average ('Your org'), so it is easy to tell if a breakdown area is performing better or worse than the organisation average. For all People Promise element and theme results, a higher score is a better result than a lower score

The number of responses feeding into each measures and sub-scores for the given breakdown is specified below the table containing the breakdown and trust scores.

! Note: when there are less than 10 responses in a group, results are suppressed to protect staff confidentiality, for some organisations this could mean that all breakdown results are suppressed.