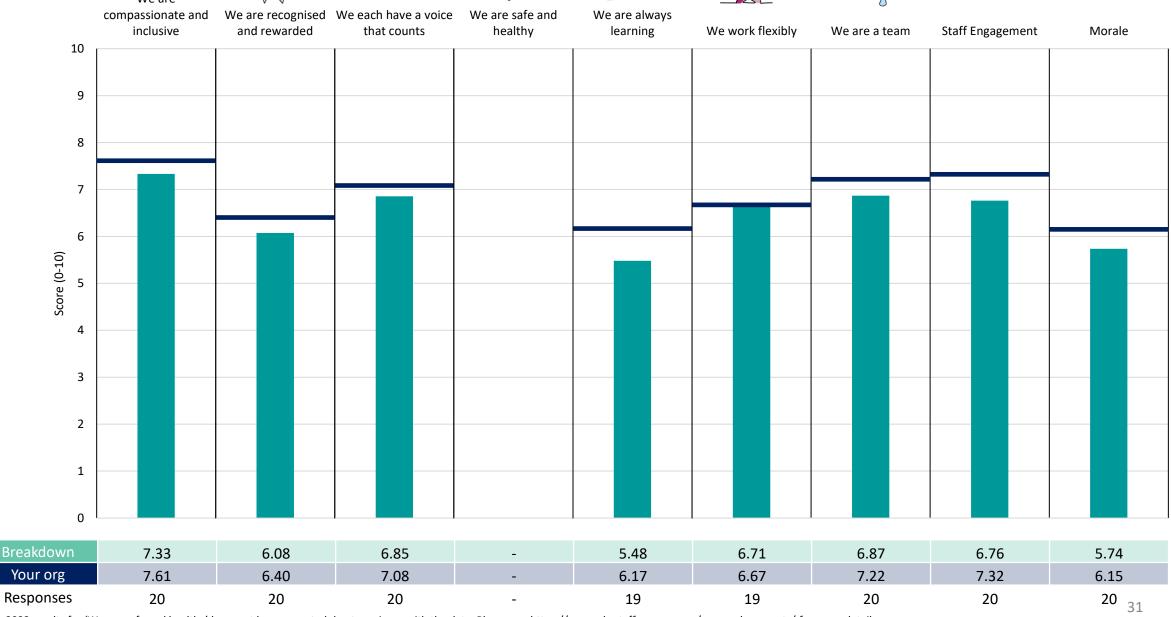

#### Bedford

#### **Key features**

Breakdown type and breakdown name are specified in the header.

Breakdown results are presented in the context of the (unweighted) organisation average ('Your org'), so it is easy to tell if a breakdown area is performing better or worse than the organisation average. For all People Promise element and theme results, a higher score is a better result than a lower score

The number of responses feeding into each measures and sub-scores for the given breakdown is specified below the table containing the breakdown and trust scores.

! Note: when there are less than 10 responses in a group, results are suppressed to protect staff confidentiality, for some organisations this could mean that all breakdown results are suppressed.