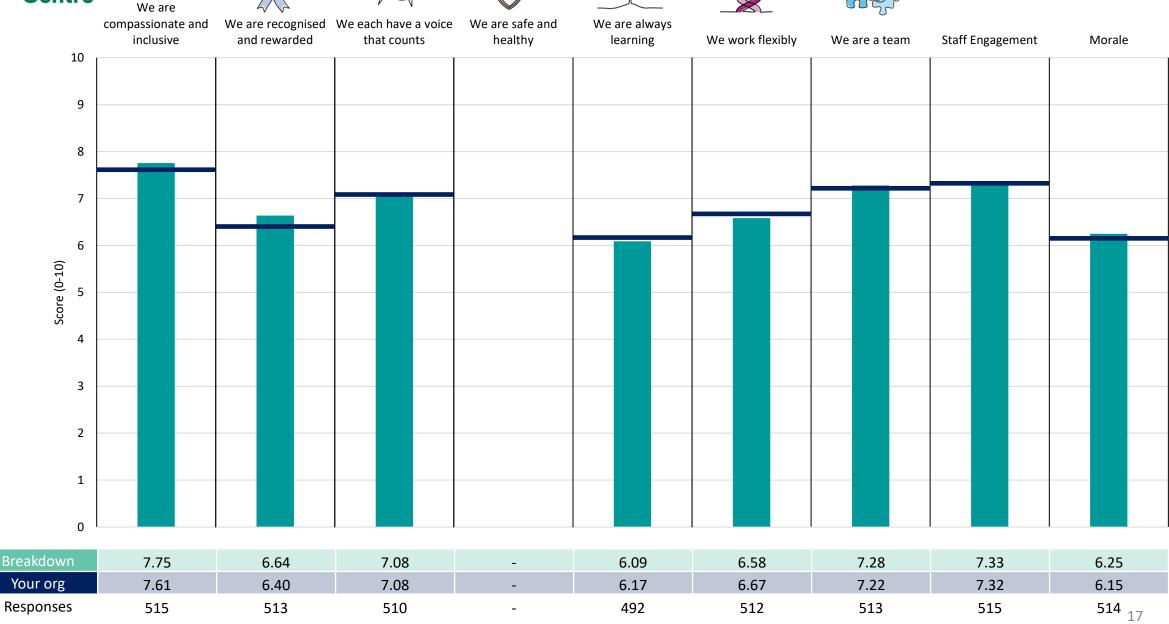

#### **Community Services - Tower Hamlets**

#### **Key features**

Breakdown type and breakdown name are specified in the header.

Breakdown results are presented in the context of the (unweighted) organisation average ('Your org'), so it is easy to tell if a breakdown area is performing better or worse than the organisation average. For all People Promise element and theme results, a higher score is a better result than a lower score

The number of responses feeding into each measures and sub-scores for the given breakdown is specified below the table containing the breakdown and trust scores.

! Note: when there are less than 10 responses in a group, results are suppressed to protect staff confidentiality, for some organisations this could mean that all breakdown results are suppressed.