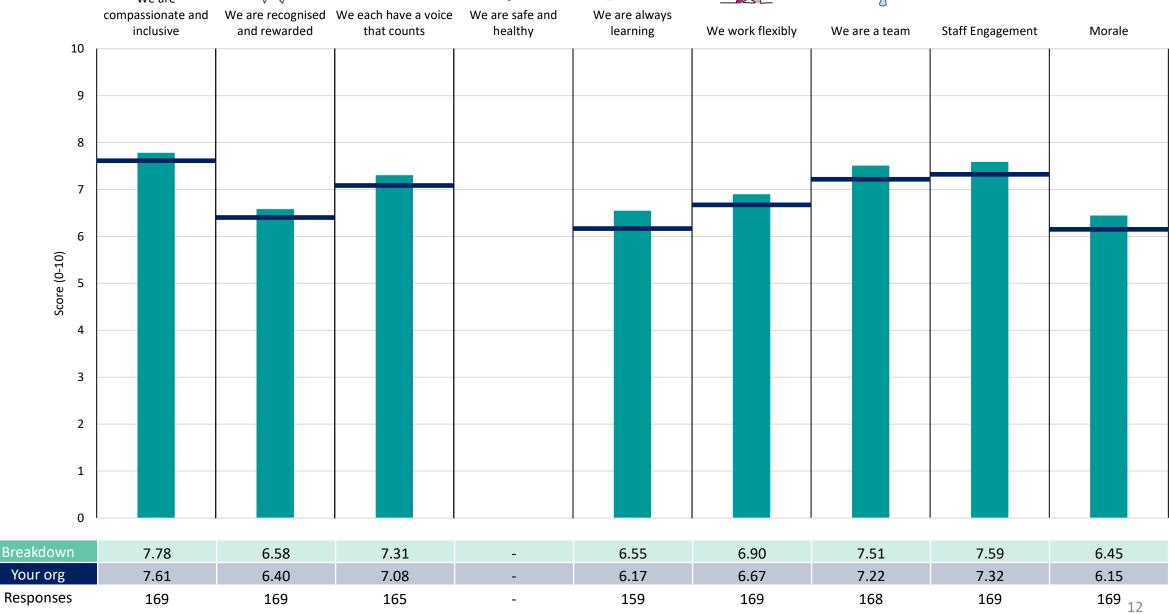

ts, a higher score is a better result than a lower score

The number of responses feeding into each measures and sub-scores for the given breakdown is specified below the table containing the breakdown and trust scores.



! Note: when there are less than 10 responses in a group, results are suppressed to protect staff confidentiality, for some organisations this could mean that all breakdown results are suppressed.





### Breakdowns 1

East London NHS Foundation Trust 2023 NHS Staff Survey

#### Bedford





















#### **Bedfordshire CHS**





















#### City & Hackney





















#### **Community Services - Tower Hamlets**





















#### Corporate





















#### **Forensic Services**





















#### Luton





















#### Newham





















#### Newham CHS





















#### **Primary Care**





















## Survey Coordination Centre

#### **Specialist CHS**





















#### Survey Coordination Centre

#### **Specialist Services**











#### **Tower Hamlets**





















#### VACCINATION

























### Breakdowns 2

East London NHS Foundation Trust 2023 NHS Staff Survey

#### BED Admin Hub - Bedford





















#### **BED Fountains Court Continuing Care**





















#### **C&H AMH Administrators**





















#### **C&H AMH Medical**





















#### CHB - Home Team - Mid





















#### CHB - Home Team - North





















#### CHB - Home Team - South





















#### CHB - Jo