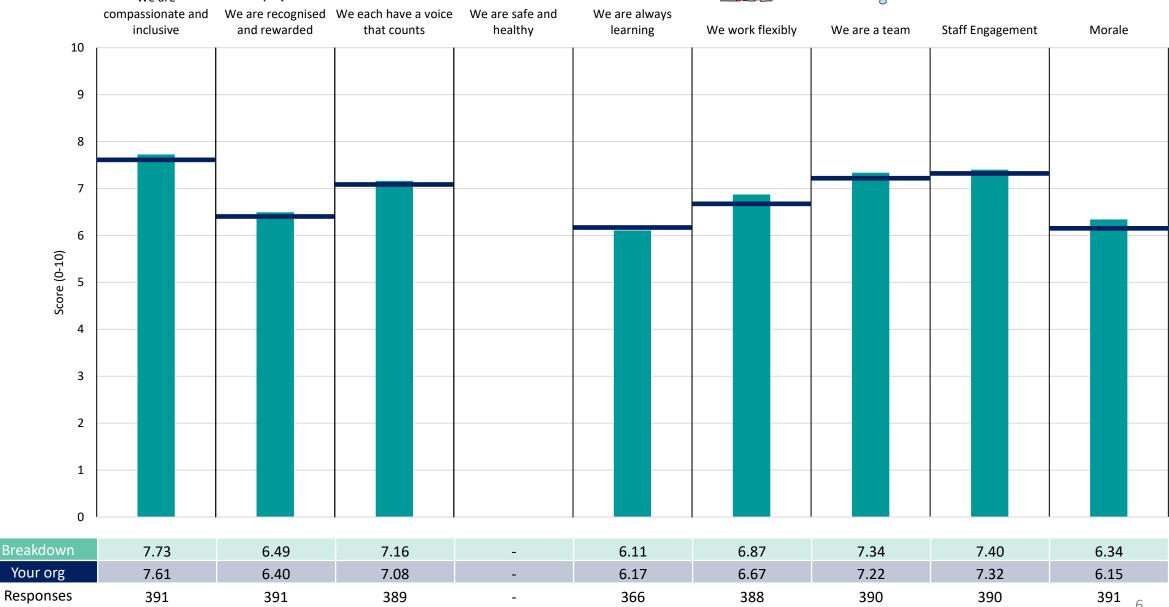

d in the header.

Breakdown results are presented in the context of the (unweighted) organisation average ('Your org'), so it is easy to tell if a breakdown area is performing better or worse than the organisation average. For all People Promise element and theme results, a higher score is a better result than a lower score

The number of responses feeding into each measures and sub-scores for the given breakdown is specified below the table containing the breakdown and trust scores.



! Note: when there are less than 10 responses in a group, results are suppressed to protect staff confidentiality, for some organisations this could mean that all breakdown results are suppressed.





### Breakdowns 1

East London NHS Foundation Trust 2023 NHS Staff Survey

#### Bedford





















#### **Bedfordshire CHS**





















#### City & Hackney





















#### **Community Services - Tower Hamlets**





















#### Corporate





















#### **Forensic Services**





















#### Luton





















#### Newham





















#### Newham CHS





















#### **Primary Care**





















## Survey Coordination Centre

#### **Specialist CHS**





















#### Survey Coordination Centre

#### **Specialist Services**











#### **Tower Hamlets**





















#### VACCINATION

























### Breakdowns 2

East London NHS Foundation Trust 2023 NHS Staff Survey

#### BED Admin Hub - Bedford





















#### **BED Fountains Court Continuing Care**