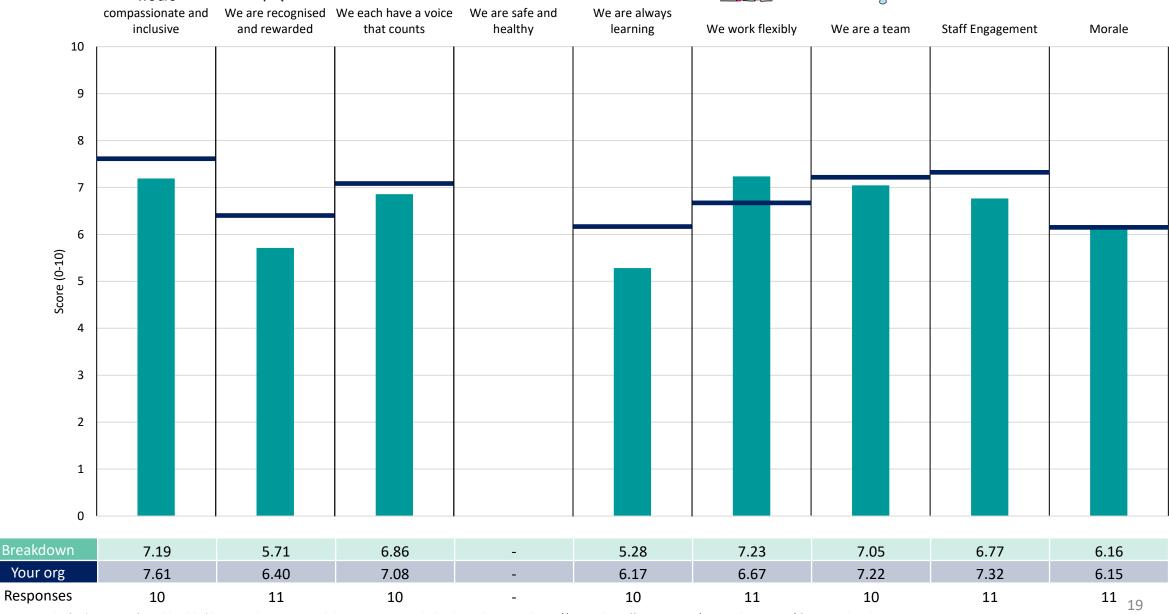

#### **Bedfordshire CHS**

#### **Key features**

Breakdown type and breakdown name are specified in the header.

Breakdown results are presented in the context of the (unweighted) organisation average ('Your org'), so it is easy to tell if a breakdown area is performing better or worse than the organisation average. For all People Promise element and theme results, a higher score is a better result than a lower score

The number of responses feeding into each measures and sub-scores for the given breakdown is specified below the table containing the breakdown and trust scores.

! Note: when there are less than 10 responses in a group, results are suppressed to protect staff confidentiality, for some organisations this could mean that all breakdown results are suppressed.