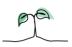

#### City & Hackney

#### **Key features**

Breakdown type and breakdown name are specified in the header.

Breakdown results are presented in the context of the (unweighted) organisation average ('Your org'), so it is easy to tell if a breakdown area is performing better or worse than the organisation average. For all People Promise element and theme results, a higher score is a better result than a lower score

The number of responses feeding into each measures and sub-scores for the given breakdown is specified below the table containing the breakdown and trust scores.

! Note: when there are less than 10 responses in a group, results are suppressed to protect staff confidentiality, for some organisations this could mean that all breakdown results are suppressed.