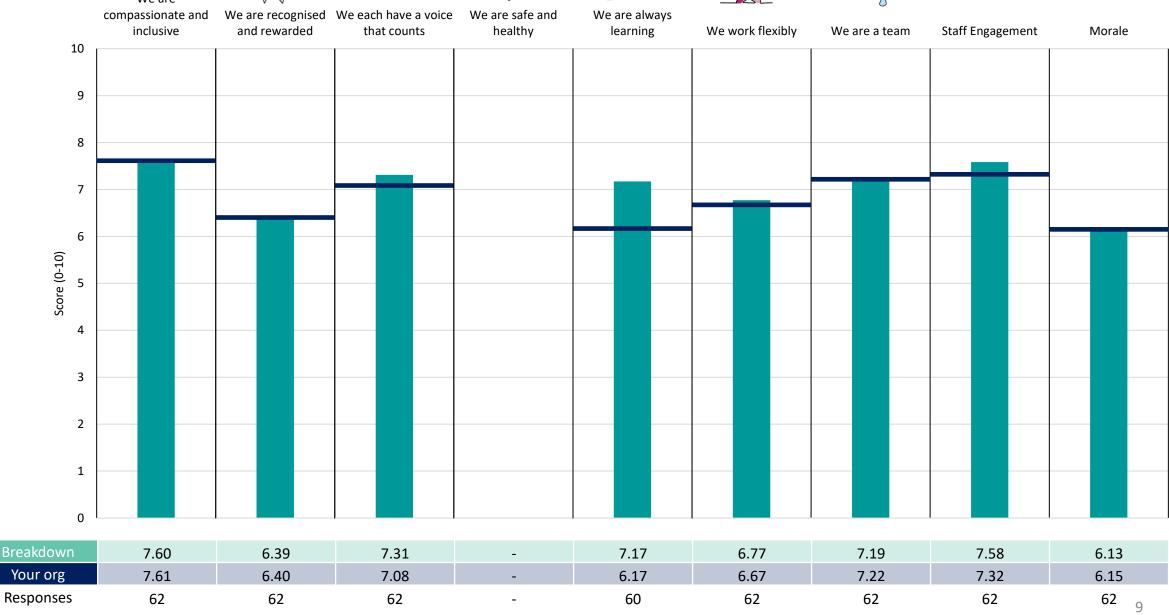

#### City & Hackney

#### **Key features**

Breakdown type and breakdown name are specified in the header.

Breakdown results are presented in the context of the (unweighted) organisation average ('Your org'), so it is easy to tell if a breakdown area is performing better or worse than the organisation average. For all People Promise element and theme results, a higher score is a better result than a lower score

The number of responses feeding into each measures and sub-scores for the given breakdown is specified below the table containing the breakdown and trust scores.

! Note: when there are less than 10 responses in a group, results are suppressed to protect staff confidentiality, for some organisations this could mean that all breakdown results are suppressed.