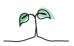

#### **Key features**

Breakdown type and breakdown name are specified in the header.

Breakdown results are presented in the context of the (unweighted) organisation average ('Your org'), so it is easy to tell if a breakdown area is performing better or worse than the organisation average. For all People Promise element and theme results, a higher score is a better result than a lower score

The number of responses feeding into each measures and sub-scores for the given breakdown is specified below the table containing the breakdown and trust scores.

! Note: when there are less than 10 responses in a group, results are suppressed to protect staff confidentiality, for some organisations this could mean that all breakdown results are suppressed.

#### Corporate