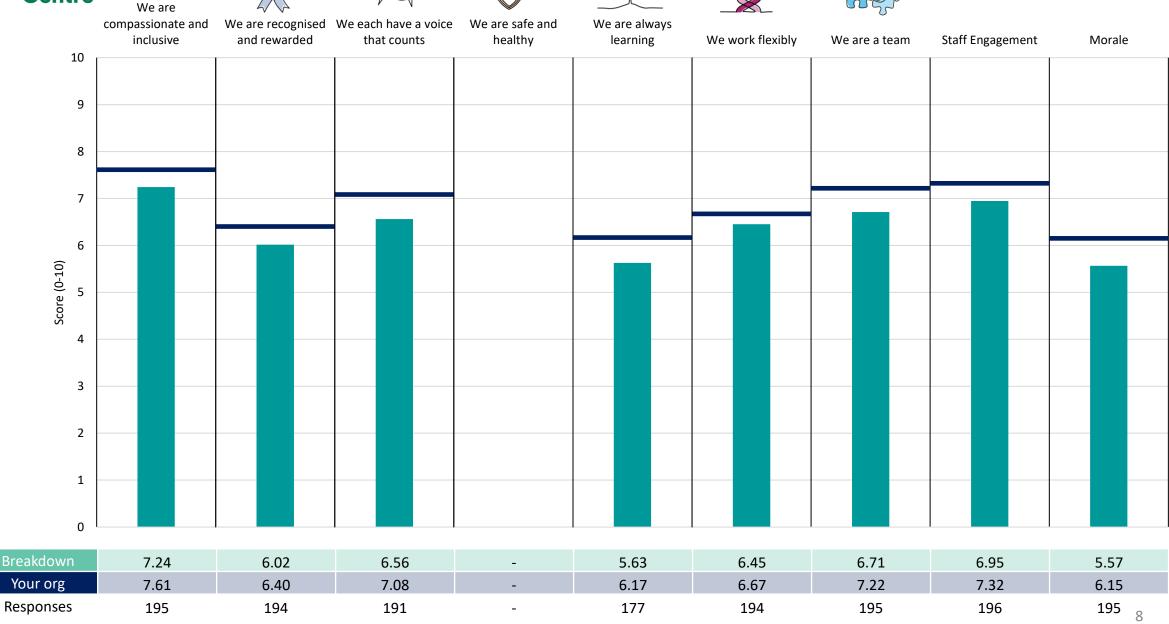

#### Bedford

#### **Key features**

Breakdown type and breakdown name are specified in the header.

Breakdown results are presented in the context of the (unweighted) organisation average ('Your org'), so it is easy to tell if a breakdown area is performing better or worse than the organisation average. For all People Promise element and theme results, a higher score is a better result than a lower score

The number of responses feeding into each measures and sub-scores for the given breakdown is specified below the table containing the breakdown and trust scores.

! Note: when there are less than 10 responses in a group, results are suppressed to protect staff confidentiality, for some organisations this could mean that all breakdown results are suppressed.