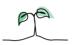

#### Corporate

#### **Key features**

Breakdown type and breakdown name are specified in the header.

Breakdown results are presented in the context of the (unweighted) organisation average ('Your org'), so it is easy to tell if a breakdown area is performing better or worse than the organisation average. For all People Promise element and theme results, a higher score is a better result than a lower score

The number of responses feeding into each measures and sub-scores for the given breakdown is specified below the table containing the breakdown and trust scores.

! Note: when there are less than 10 responses in a group, results are suppressed to protect staff confidentiality, for some organisations this could mean that all breakdown results are suppressed.