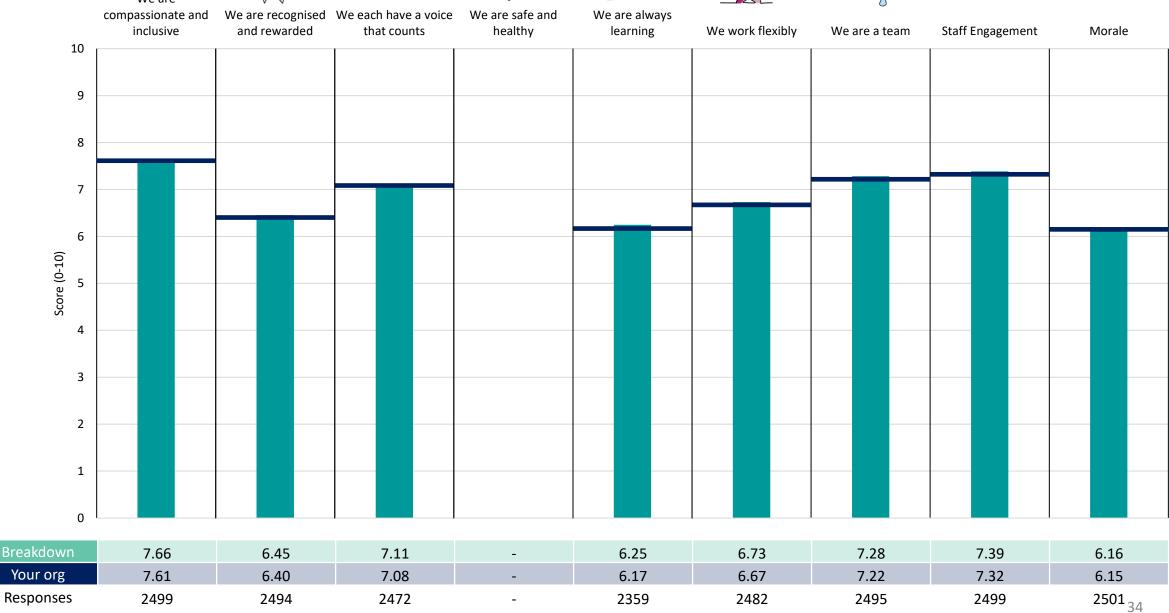

#### **Key features**

Breakdown type and breakdown name are specified in the header.

Breakdown results are presented in the context of the (unweighted) organisation average ('Your org'), so it is easy to tell if a breakdown area is performing better or worse than the organisation average. For all People Promise element and theme results, a higher score is a better result than a lower score

The number of responses feeding into each measures and sub-scores for the given breakdown is specified below the table containing the breakdown and trust scores.

! Note: when there are less than 10 responses in a group, results are suppressed to protect staff confidentiality, for some organisations this could mean that all breakdown results are suppressed.

### Breakdowns 1

East London NHS Foundation Trust 2023 NHS Staff Survey