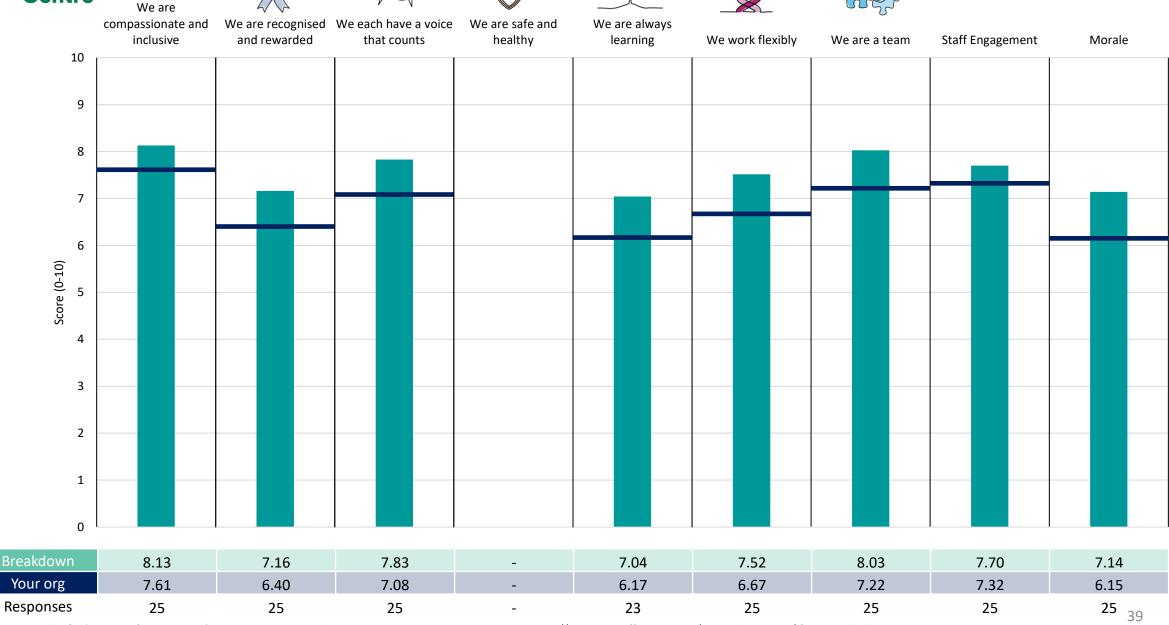

#### **Key features**

Breakdown type and breakdown name are specified in the header.

Breakdown results are presented in the context of the (unweighted) organisation average ('Your org'), so it is easy to tell if a breakdown area is performing better or worse than the organisation average. For all People Promise element and theme results, a higher score is a better result than a lower score

The number of responses feeding into each measures and sub-scores for the given breakdown is specified below the table containing the breakdown and trust scores.

! Note: when there are less than 10 responses in a group, results are suppressed to protect staff confidentiality, for some organisations this could mean that all breakdown results are suppressed.