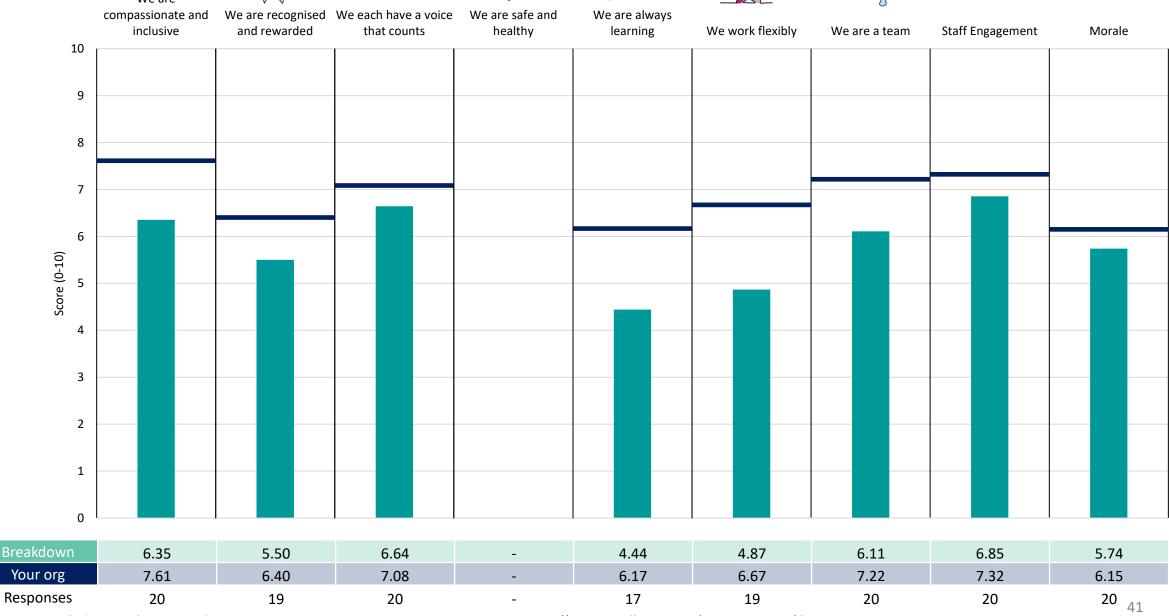

#### **Key features**

Breakdown type and breakdown name are specified in the header.

Breakdown results are presented in the context of the (unweighted) organisation average ('Your org'), so it is easy to tell if a breakdown area is performing better or worse than the organisation average. For all People Promise element and theme results, a higher score is a better result than a lower score

The number of responses feeding into each measures and sub-scores for the given breakdown is specified below the table containing the breakdown and trust scores.

! Note: when there are less than 10 responses in a group, results are suppressed to protect staff confidentiality, for some organisations this could mean that all breakdown results are suppressed.