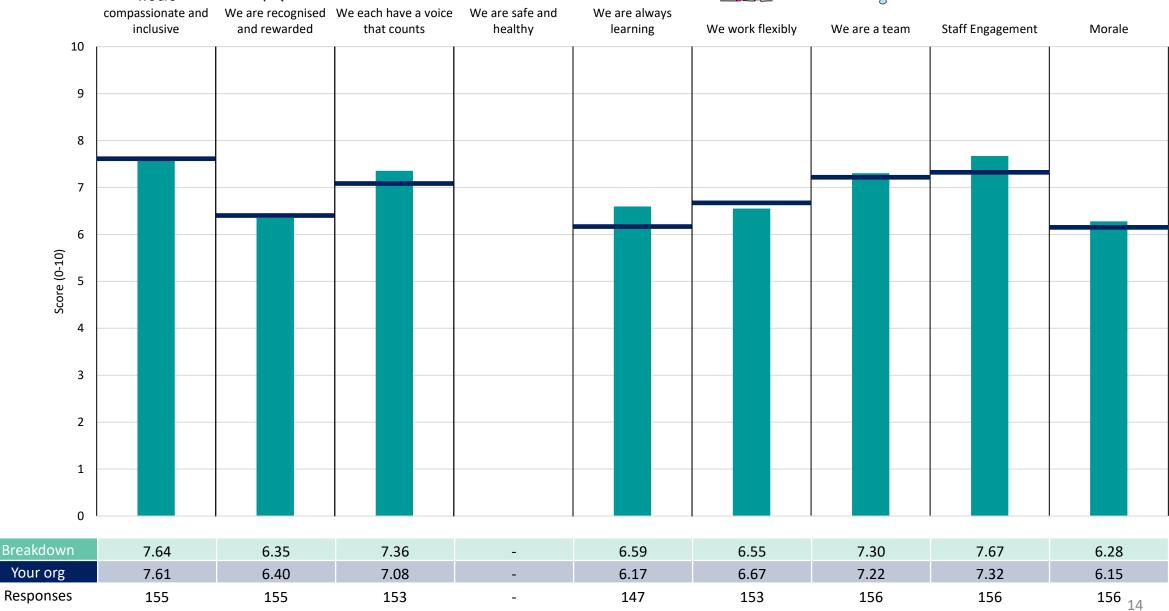

#### Bedford

#### **Key features**

Breakdown type and breakdown name are specified in the header.

Breakdown results are presented in the context of the (unweighted) organisation average ('Your org'), so it is easy to tell if a breakdown area is performing better or worse than the organisation average. For all People Promise element and theme results, a higher score is a better result than a lower score

The number of responses feeding into each measures and sub-scores for the given breakdown is specified below the table containing the breakdown and trust scores.

! Note: when there are less than 10 responses in a group, results are suppressed to protect staff confidentiality, for some organisations this could mean that all breakdown results are suppressed.