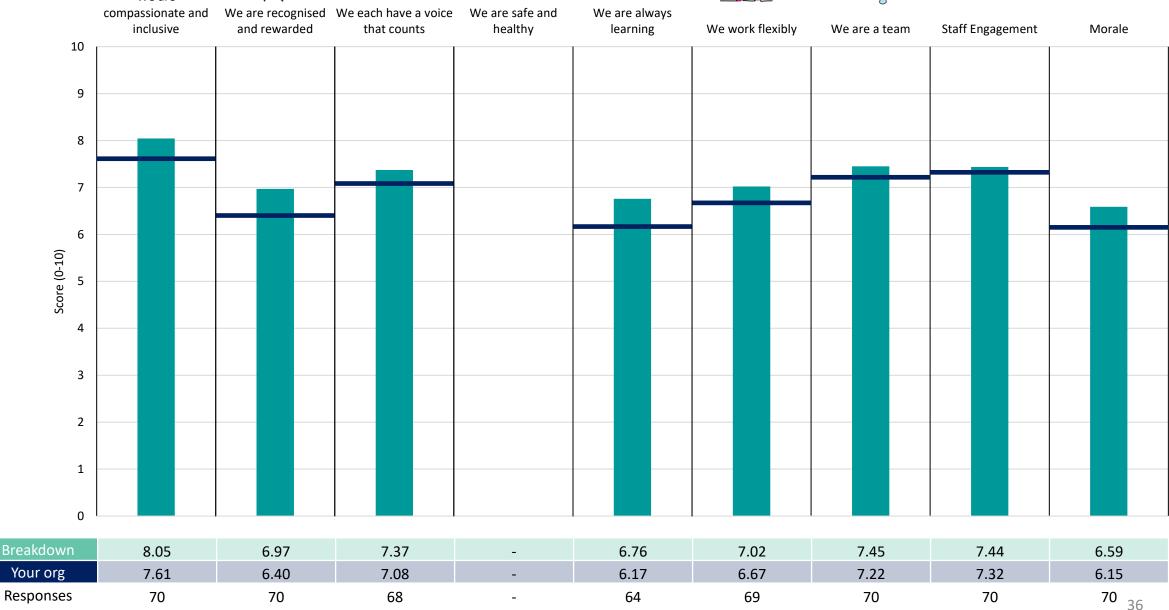

#### Bedford

#### **Key features**

Breakdown type and breakdown name are specified in the header.

Breakdown results are presented in the context of the (unweighted) organisation average ('Your org'), so it is easy to tell if a breakdown area is performing better or worse than the organisation average. For all People Promise element and theme results, a higher score is a better result than a lower score

The number of responses feeding into each measures and sub-scores for the given breakdown is specified below the table containing the breakdown and trust scores.

! Note: when there are less than 10 responses in a group, results are suppressed to protect staff confidentiality, for some organisations this could mean that all breakdown results are suppressed.