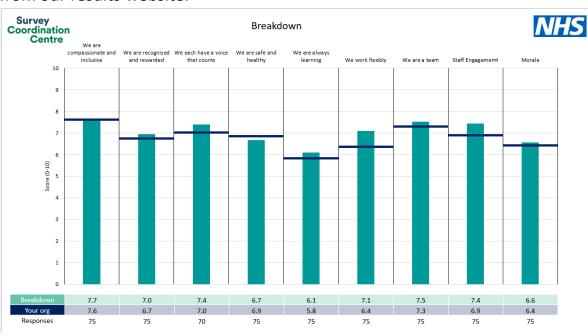

n this report were provided and defined by East London NHS Foundation Trust. Details of how the People Promise element and theme scores were calculated are included in the Technical Document, available to download from our results website.

#### **Key features**

Breakdown type and breakdown name are specified in the header.

Breakdown results are presented in the context of the (unweighted) organisation average ('Your org'), so it is easy to tell if a breakdown area is performing better or worse than the organisation average. For all People Promise element and theme results, a higher score is a better result than a lower score

The number of responses feeding into each measures and sub-scores for the given breakdown is specified below the table containing the breakdown and trust scores.



! Note: when there are less than 10 responses in a group, results are suppressed to protect staff confidentiality, for some organisations this could mean that all breakdown results are suppressed.





### Breakdowns 1

East London NHS Foundation Trust 2023 NHS Staff Survey

#### Bedford





















#### **Bedfordshire CHS**





















#### City & Hackney





















#### **Community Services - Tower Hamlets**





















#### Corporate





















#### **Forensic Services**





















#### Luton





















#### Newham





















#### Newham CHS





















#### **Primary Care**





















## Survey Coordination Centre

#### **Specialist CHS**





















#### Survey Coordination Centr