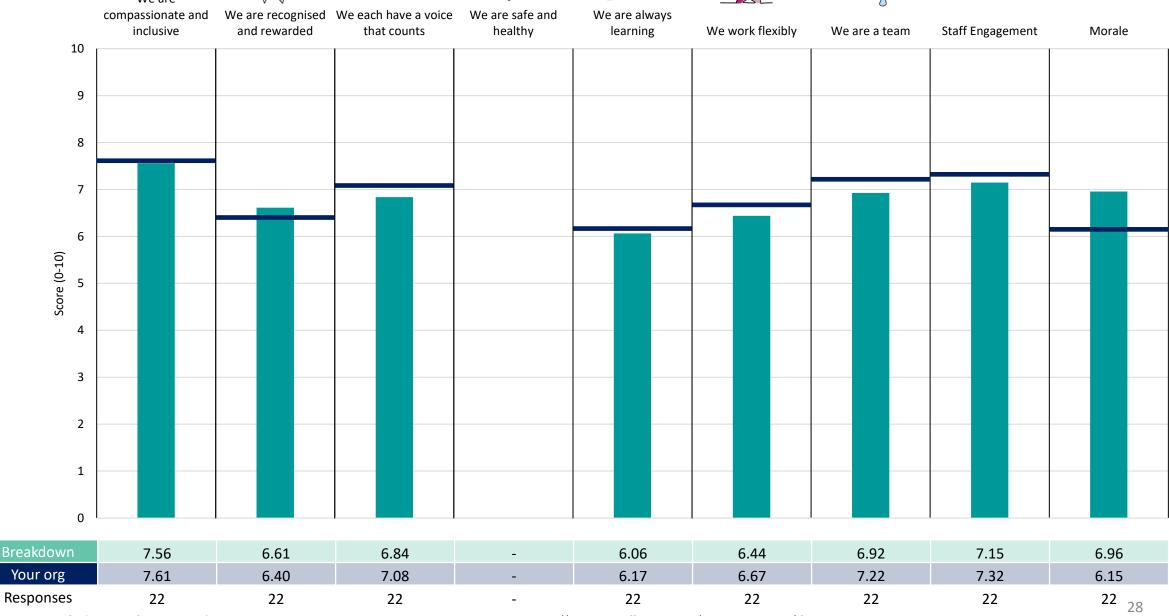

#### Bedford

#### **Key features**

Breakdown type and breakdown name are specified in the header.

Breakdown results are presented in the context of the (unweighted) organisation average ('Your org'), so it is easy to tell if a breakdown area is performing better or worse than the organisation average. For all People Promise element and theme results, a higher score is a better result than a lower score

The number of responses feeding into each measures and sub-scores for the given breakdown is specified below the table containing the breakdown and trust scores.

! Note: when there are less than 10 responses in a group, results are suppressed to protect staff confidentiality, for some organisations this could mean that all breakdown results are suppressed.