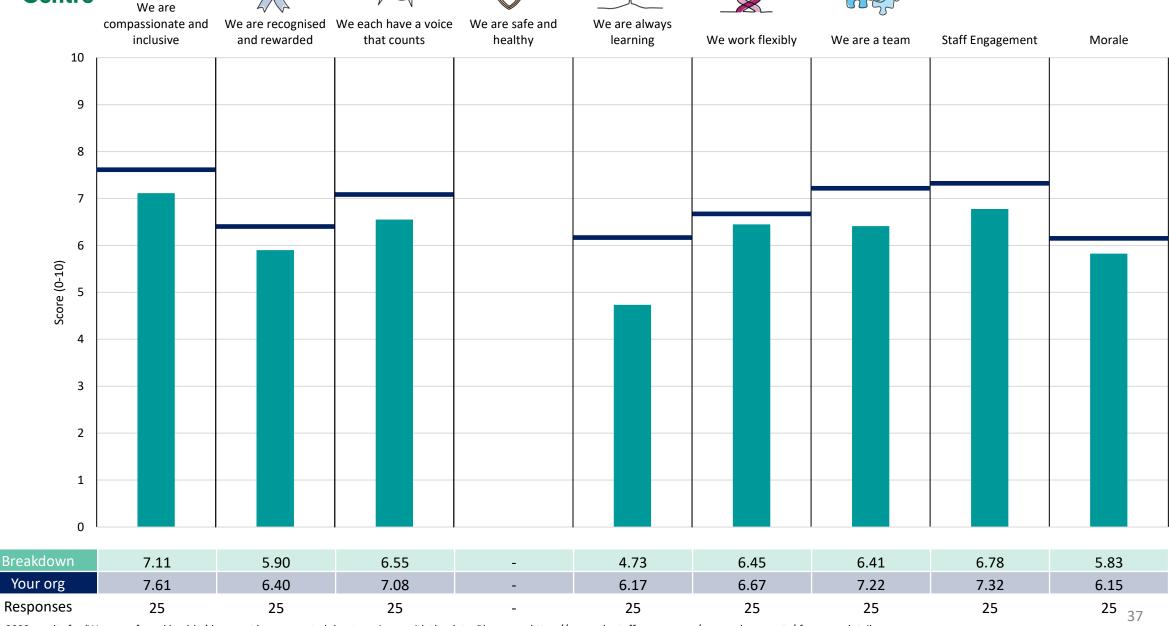

#### City & Hackney

#### **Key features**

Breakdown type and breakdown name are specified in the header.

Breakdown results are presented in the context of the (unweighted) organisation average ('Your org'), so it is easy to tell if a breakdown area is performing better or worse than the organisation average. For all People Promise element and theme results, a higher score is a better result than a lower score

The number of responses feeding into each measures and sub-scores for the given breakdown is specified below the table containing the breakdown and trust scores.

! Note: when there are less than 10 responses in a group, results are suppressed to protect staff confidentiality, for some organisations this could mean that all breakdown results are suppressed.