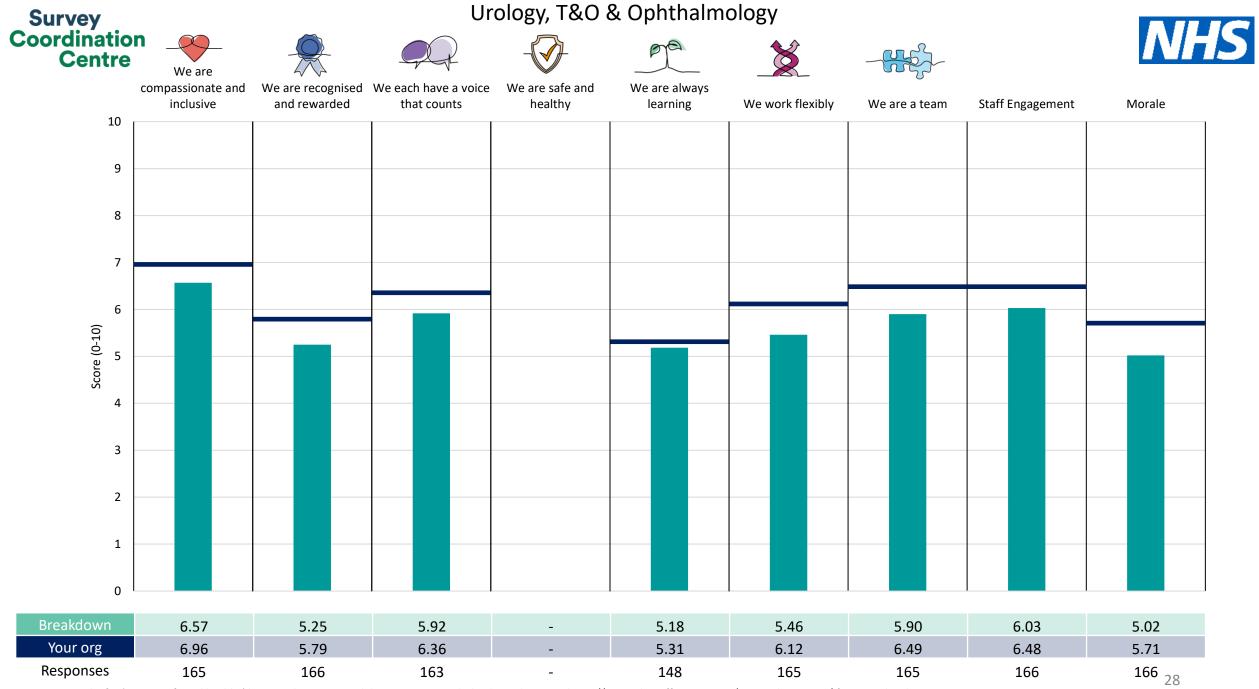

This breakdown report for United Lincolnshire Hospitals NHS Trust contains results by breakdown area for People Promise element and theme results from the 2023 NHS Staff Survey. These results are compared to the unweighted average for your organisation.

**Please note:** It is possible that there are differences between the 'Your org' scores reported in this breakdown report and those in the benchmark report. This is because the results in the benchmark report are weighted to allow for fair comparisons between organisations of a similar type. However, in this report comparisons are made within your organisation so the unweighted organisation result is a more appropriate point of comparison.

The breakdowns used in this report were provided and defined by United Lincolnshire Hospitals NHS Trust. Details of how the People Promise element and theme scores were calculated are included in the Technical Document, available to download from our results website.

! Note: when there are less than 10 responses in a group, results are suppressed to protect staff confidentiality, for some organisations this could mean that all breakdown results are suppressed.

Survey Coordination Centre