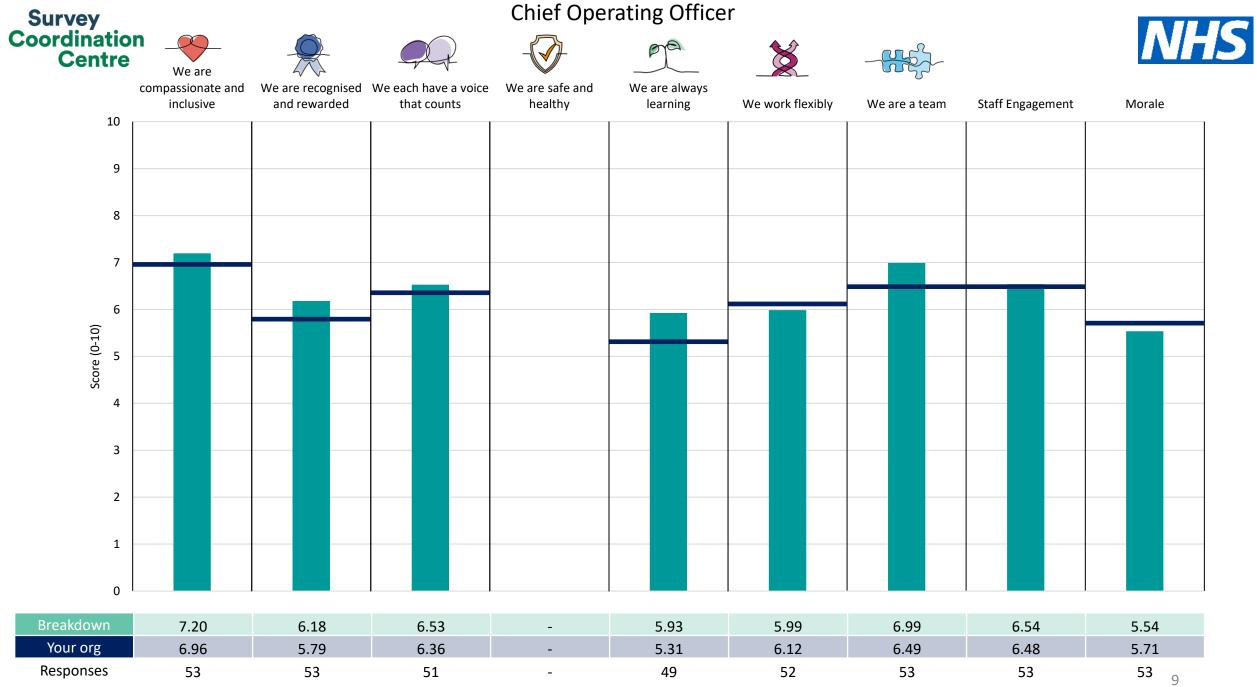

for fair comparisons between organisations of a similar type. However, in this report comparisons are made within your organisation so the unweighted organisation result is a more appropriate point of comparison.

The breakdowns used in this report were provided and defined by United Lincolnshire Hospitals NHS Trust. Details of how the People Promise element and theme scores were calculated are included in the Technical Document, available to download from our results website.



! Note: when there are less than 10 responses in a group, results are suppressed to protect staff confidentiality, for some organisations this could mean that all breakdown results are suppressed.

Survey Coordination Centre



## Breakdowns 1

United Lincolnshire Hospitals NHS Trust 2023 NHS Staff Survey

















































Survey Coordination Centre



## Breakdowns 2

United Lincolnshire Hospitals NHS Trust 2023 NHS Staff Survey