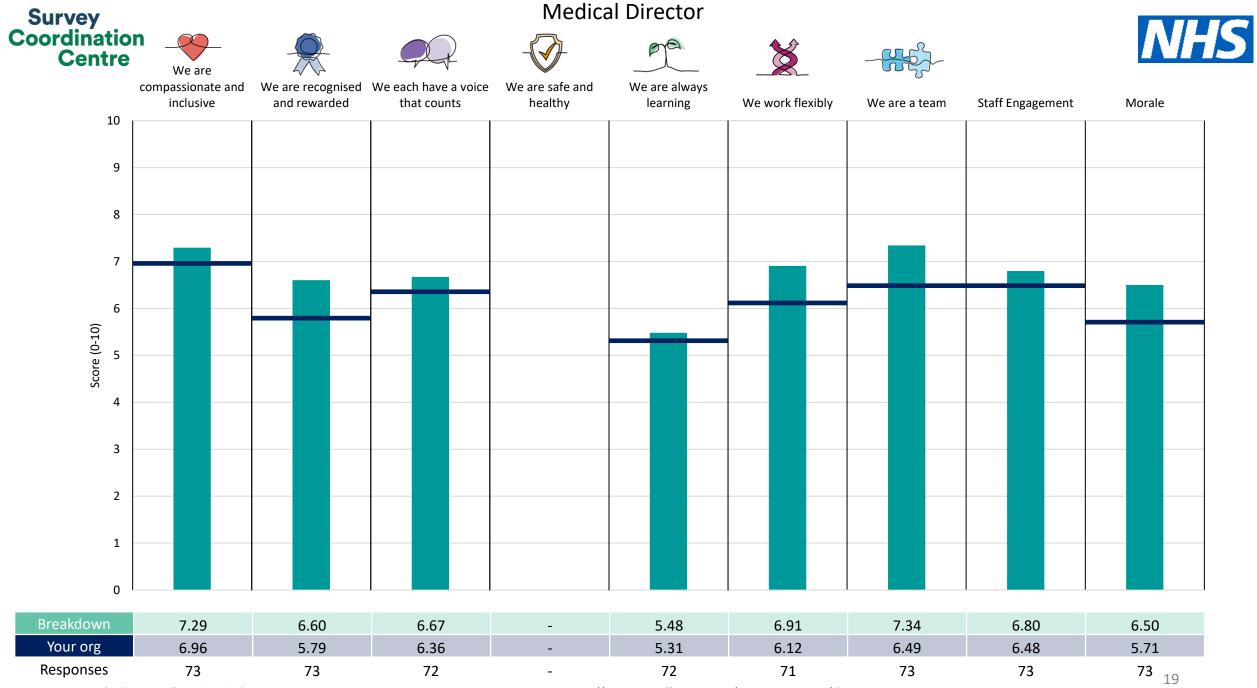

This breakdown report for United Lincolnshire Hospitals NHS Trust contains results by breakdown area for People Promise element and theme results from the 2023 NHS Staff Survey. These results are compared to the unweighted average for your organisation.

**Please note:** It is possible that there are differences between the 'Your org' scores reported in this breakdown report and those in the benchmark report. This is because the results in the benchmark report are weighted to allow for fair comparisons between organisations of a similar type. However, in this report comparisons are made within your organisation so the unweighted organisation result is a more appropriate point of comparison.

The breakdowns used in this report were provided and defined by United Lincolnshire Hospitals NHS Trust. Details of how the People Promise element and theme scores were calculated are included in the Technical Document, available to download from our results website.

! Note: when there are less than 10 responses in a group, results are suppressed to protect staff confidentiality, for some organisations this could mean that all breakdown results are suppressed.

Survey Coordination Centre