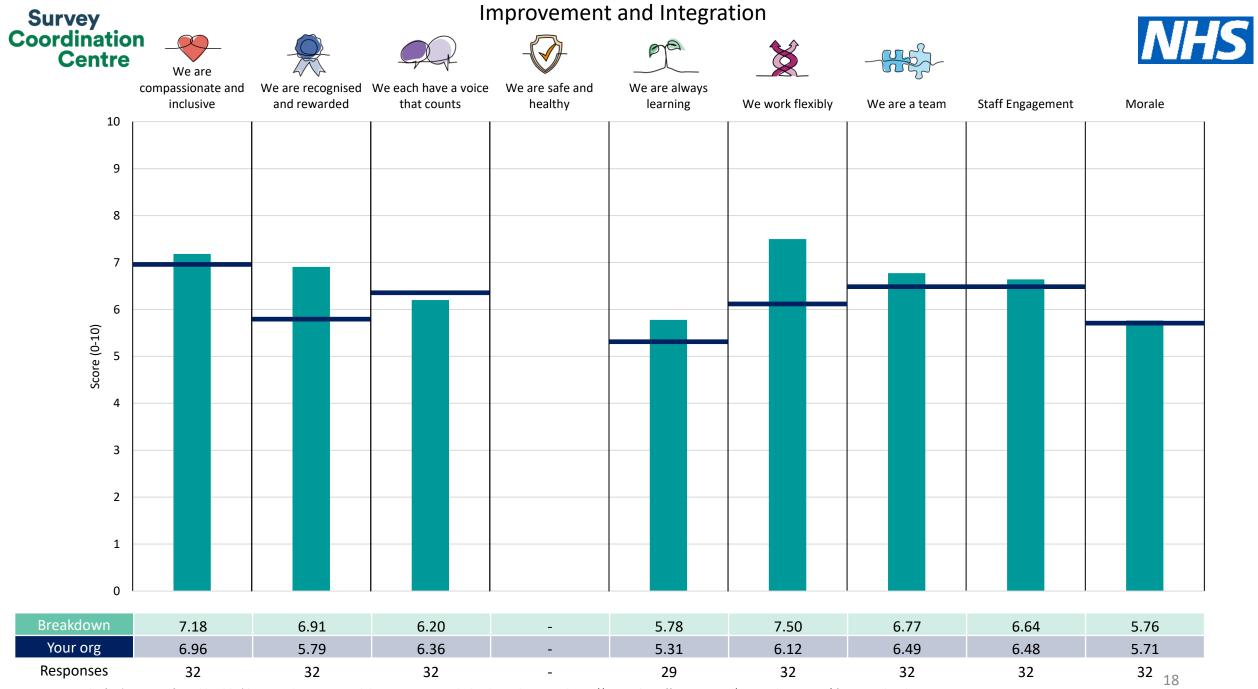

This breakdown report for United Lincolnshire Hospitals NHS Trust contains results by breakdown area for People Promise element and theme results from the 2023 NHS Staff Survey. These results are compared to the unweighted average for your organisation.

**Please note:** It is possible that there are differences between the 'Your org' scores reported in this breakdown report and those in the benchmark report. This is because the results in the benchmark report are weighted to allow for fair comparisons between organisations of a similar type. However, in this report comparisons are made within your organisation so the unweighted organisation result is a more appropriate point of comparison.

The breakdowns used in this report were provided and defined by United Lincolnshire Hospitals NHS Trust. Details of how the People Promise element and theme scores were calculated are included in the Technical Document, available to download from our results website.

! Note: when there are less than 10 responses in a group, results are suppressed to protect staff confidentiality, for some organisations this could mean that all breakdown results are suppressed.

Survey Coordination Centre