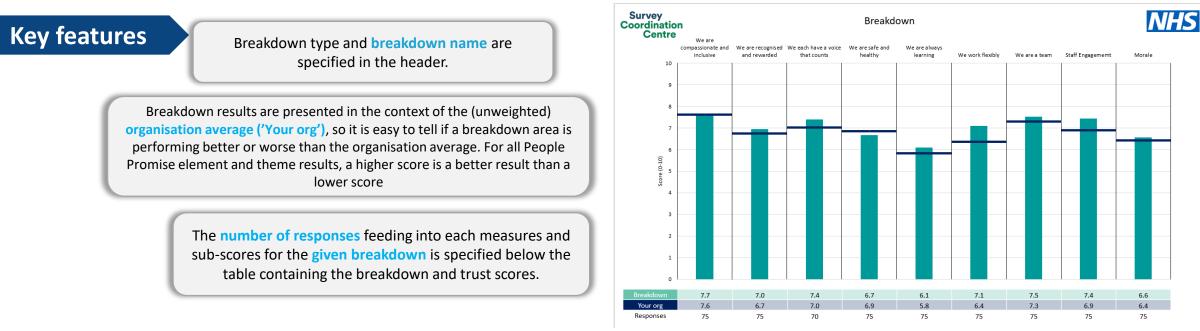

This breakdown report for United Lincolnshire Hospitals NHS Trust contains results by breakdown area for People Promise element and theme results from the 2023 NHS Staff Survey. These results are compared to the unweighted average for your organisation.

**Please note:** It is possible that there are differences between the 'Your org' scores reported in this breakdown report and those in the benchmark report. This is because the results in the benchmark report are weighted to allow for fair comparisons between organisations of a similar type. However, in this report comparisons are made within your organisation so the unweighted organisation result is a more appropriate point of comparison.

The breakdowns used in this report were provided and defined by United Lincolnshire Hospitals NHS Trust. Details of how the People Promise element and theme scores were calculated are included in the Technical Document, available to download from our results website.

! Note: when there are less than 10 responses in a group, results are suppressed to protect staff confidentiality, for some organisations this could mean that all breakdown results are suppressed.

Survey Coordination Centre