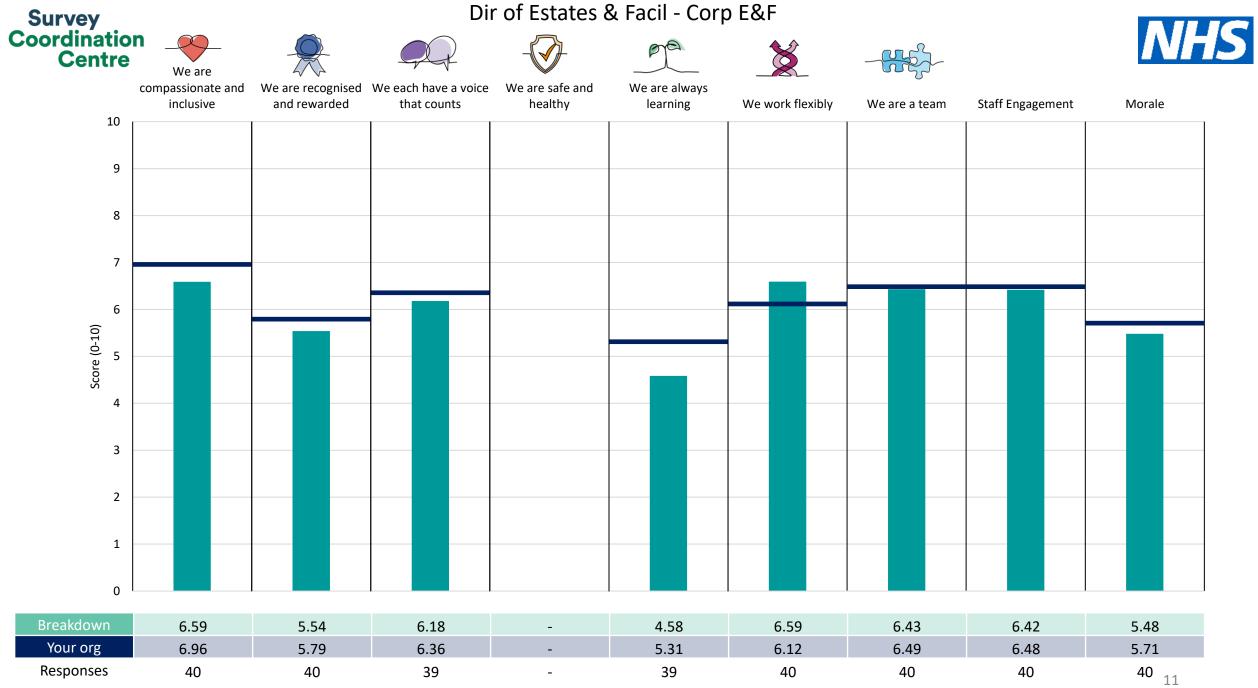

| People Promise e | element and Theme result | ts – Breakdowns 2 |
|------------------|--------------------------|-------------------|
|------------------|--------------------------|-------------------|