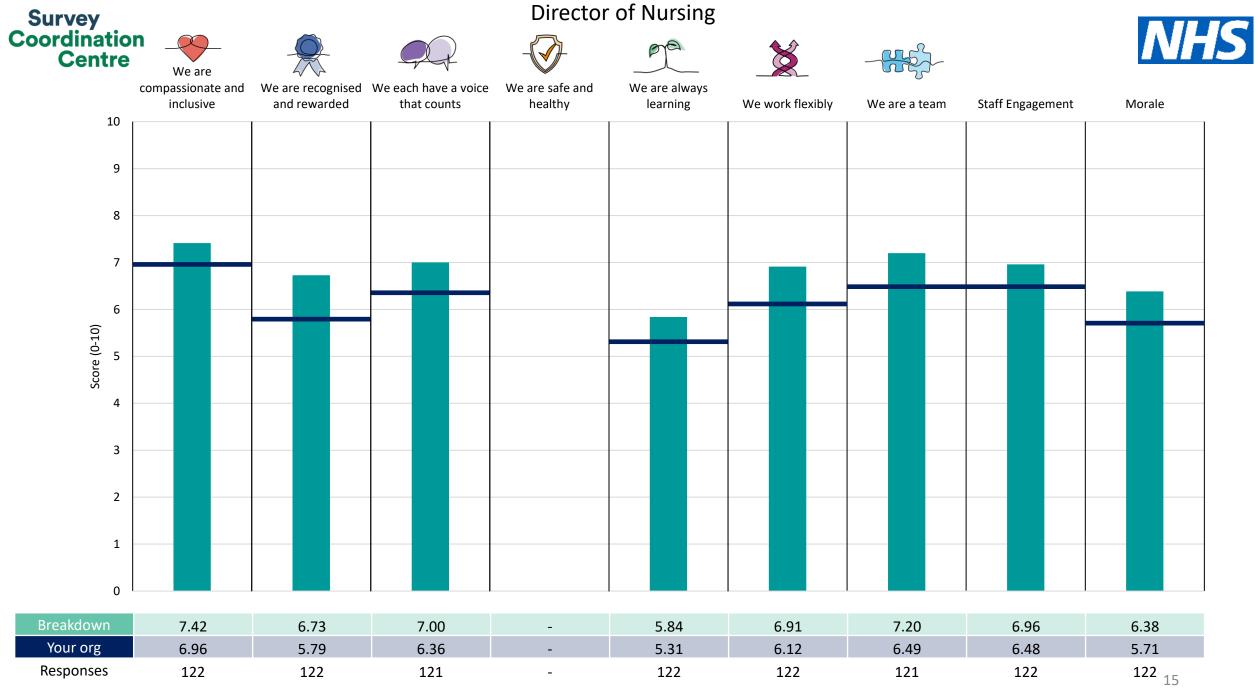

This breakdown report for United Lincolnshire Hospitals NHS Trust contains results by breakdown area for People Promise element and theme results from the 2023 NHS Staff Survey. These results are compared to the unweighted average for your organisation.

**Please note:** It is possible that there are differences between the 'Your org' scores reported in this breakdown report and those in the benchmark report. This is because the results in the benchmark report are weighted to allow for fair comparisons between organisations of a similar type. However, in this report comparisons are made within your organisation so the unweighted organisation result is a more appropriate point of comparison.

The breakdowns used in this report were provided and defined by United Lincolnshire Hospitals NHS Trust. Details of how the People Promise element and theme scores were calculated are included in the Technical Document, available to download from our results website.

! Note: when there are less than 10 responses in a group, results are suppressed to protect staff confidentiality, for some organisations this could mean that all breakdown results are suppressed.

Survey Coordination Centre