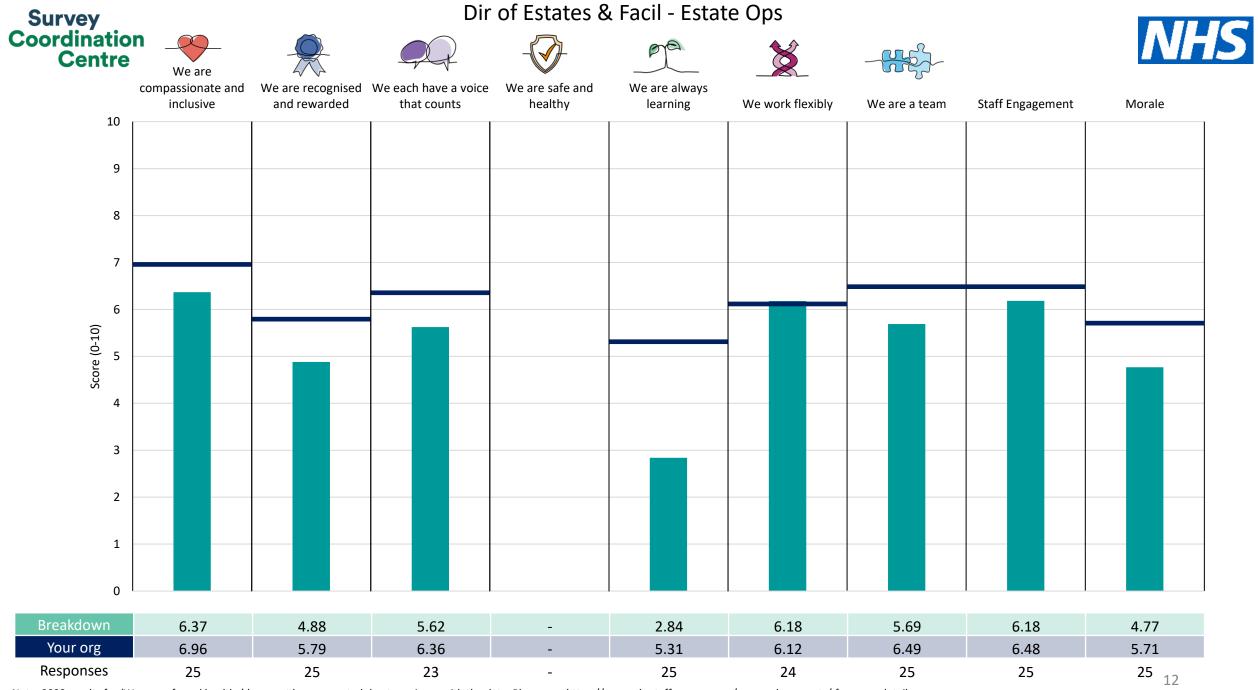

| People Promise e | element and Theme result | ts – Breakdowns 2 |
|------------------|--------------------------|-------------------|
|------------------|--------------------------|-------------------|