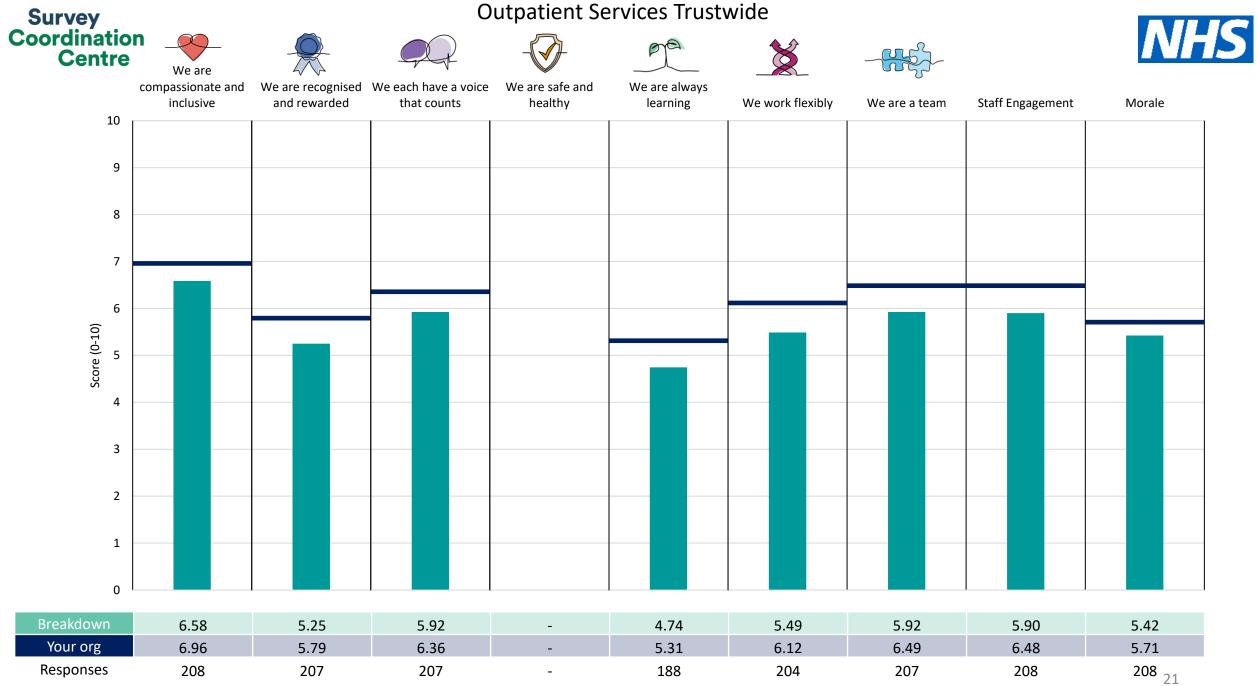

This breakdown report for United Lincolnshire Hospitals NHS Trust contains results by breakdown area for People Promise element and theme results from the 2023 NHS Staff Survey. These results are compared to the unweighted average for your organisation.

**Please note:** It is possible that there are differences between the 'Your org' scores reported in this breakdown report and those in the benchmark report. This is because the results in the benchmark report are weighted to allow for fair comparisons between organisations of a similar type. However, in this report comparisons are made within your organisation so the unweighted organisation result is a more appropriate point of comparison.

The breakdowns used in this report were provided and defined by United Lincolnshire Hospitals NHS Trust. Details of how the People Promise element and theme scores were calculated are included in the Technical Document, available to download from our results website.

! Note: when there are less than 10 responses in a group, results are suppressed to protect staff confidentiality, for some organisations this could mean that all breakdown results are suppressed.

Survey Coordination Centre