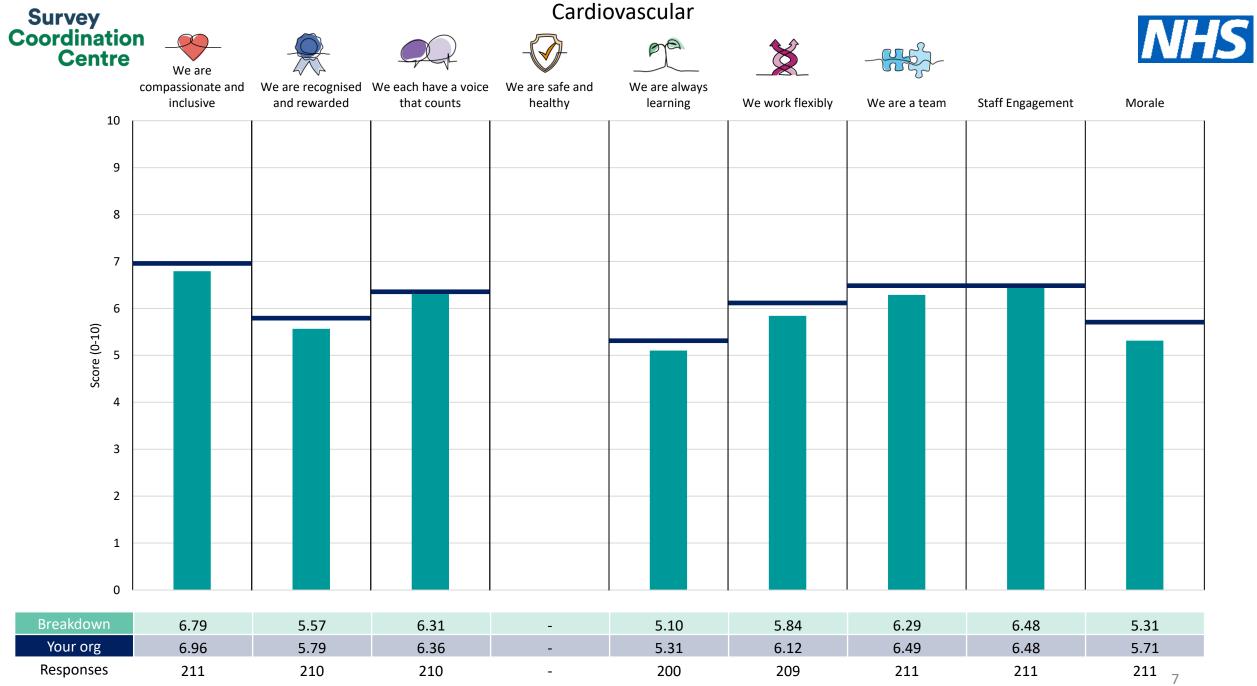

## People Promise element and Theme results – Breakdowns 1

| Cancer Services                     | 6  |
|-------------------------------------|----|
| Cardiovascular                      | 7  |
| Chief Executive                     | 8  |
| Chief Operating Officer             | 9  |
| Diagnostics Trustwide               | 10 |
| Dir of Estates & Facil - Corp E&F   | 11 |
| Dir of Estates & Facil - Estate Ops | 12 |
| Dir of Estates & Facil - Facilities | 13 |
| Director of Finance & Digital       | 14 |
| Director of Nursing                 | 15 |
| Director of People & OD             | 16 |
| Directorate of Childs Health        | 17 |
| Improvement and Integration         | 18 |
| Medical Director                    | 19 |
| Other                               | 20 |
| Outpatient Services Trustwide       | 21 |
| Pharmacy Services Trustwide         | 22 |
| Specialty Medicine                  | 23 |
| Surgery & Head & Neck               | 24 |
| TACC & Pain                         | 25 |
| Therapies & Rehab Trustwide         | 26 |
| Urgent & Emergency Care             | 27 |
| Urology, T&O & Ophthalmology        | 28 |
| Womens Health & Breast Servs        | 29 |