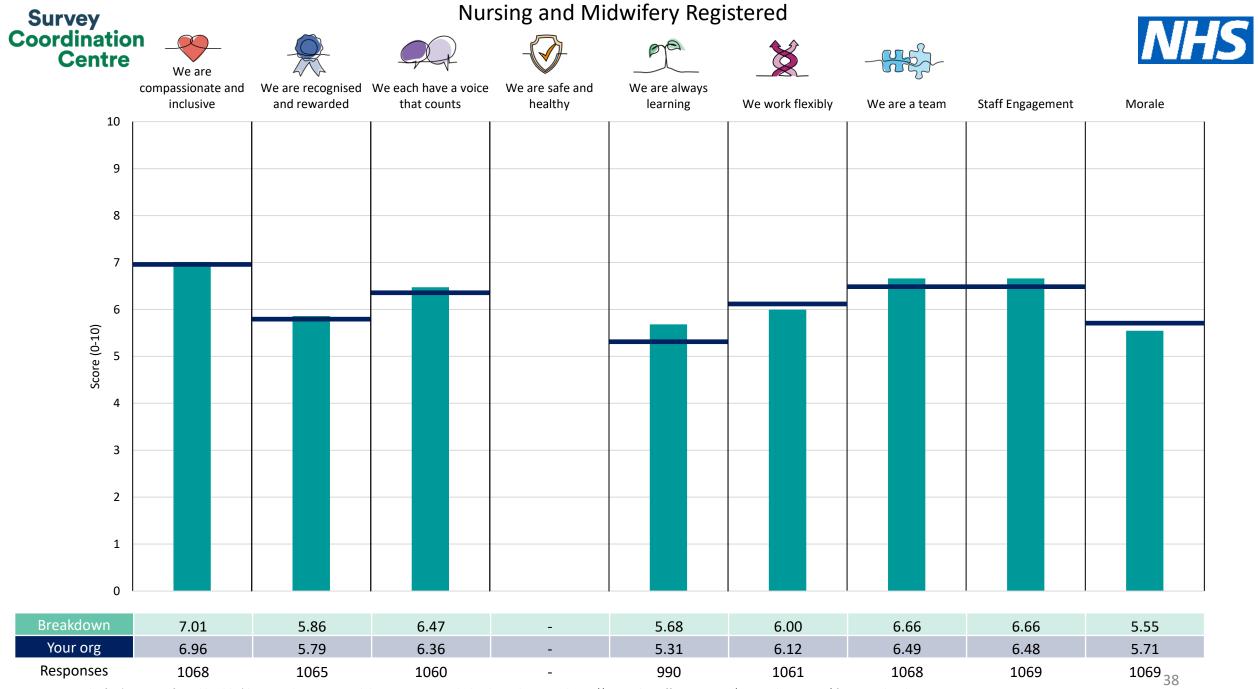

| Add Prof Scientific and Technic  | 31 |
|----------------------------------|----|
| Additional Clinical Services     | 32 |
| Administrative and Clerical      | 33 |
| Allied Health Professionals      | 34 |
| Estates and Ancillary            | 35 |
| Healthcare Scientists            | 36 |
| Medical and Dental               | 37 |
| Nursing and Midwifery Registered | 38 |

This breakdown report for United Lincolnshire Hospitals NHS Trust contains results by breakdown area for People Promise element and theme results from the 2023 NHS Staff Survey. These results are compared to the unweighted average for your organisation.

**Please note:** It is possible that there are differences between the 'Your org' scores reported in this breakdown report and those in the benchmark report. This is because the results in the benchmark report are weighted to allow for fair comparisons between organisations of a similar type. However, in this report comparisons are made within your organisation so the unweighted organisation result is a more appropriate point of comparison.

The breakdowns used in this report were provided and defined by United Lincolnshire Hospitals NHS Trust. Details of how the People Promise element and theme scores were calculated are included in the Technical Document, available to download from our results website.

! Note: when there are less than 10 responses in a group, results are suppressed to protect staff confidentiality, for some organisations this could mean that all breakdown results are suppressed.

Survey Coordination Centre