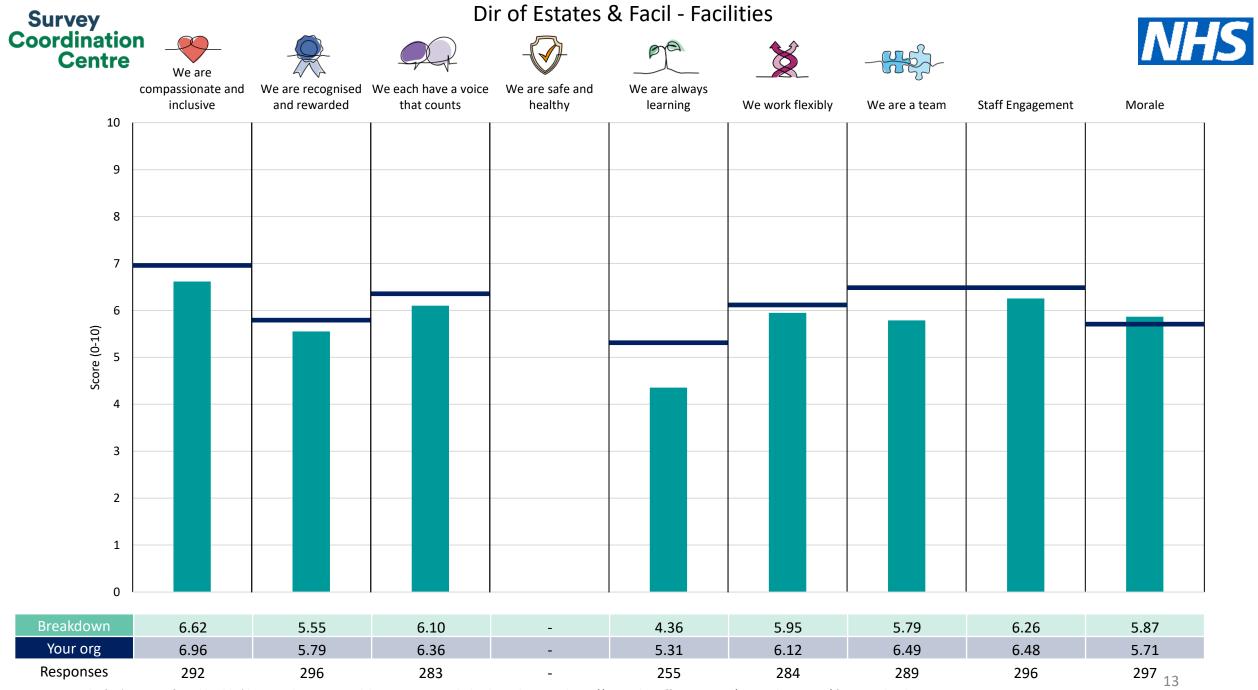

This breakdown report for United Lincolnshire Hospitals NHS Trust contains results by breakdown area for People Promise element and theme results from the 2023 NHS Staff Survey. These results are compared to the unweighted average for your organisation.

**Please note:** It is possible that there are differences between the 'Your org' scores reported in this breakdown report and those in the benchmark report. This is because the results in the benchmark report are weighted to allow for fair comparisons between organisations of a similar type. However, in this report comparisons are made within your organisation so the unweighted organisation result is a more appropriate point of comparison.

The breakdowns used in this report were provided and defined by United Lincolnshire Hospitals NHS Trust. Details of how the People Promise element and theme scores were calculated are included in the Technical Document, available to download from our results website.

! Note: when there are less than 10 responses in a group, results are suppressed to protect staff confidentiality, for some organisations this could mean that all breakdown results are suppressed.

Survey Coordination Centre