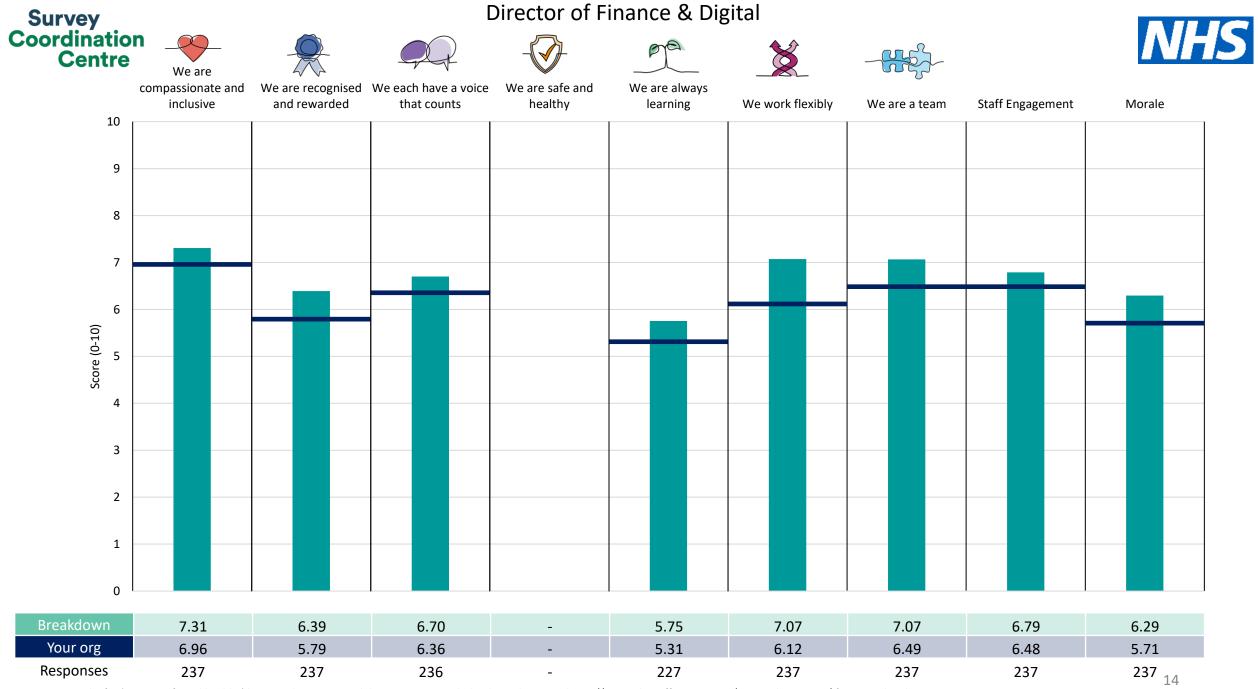

This breakdown report for United Lincolnshire Hospitals NHS Trust contains results by breakdown area for People Promise element and theme results from the 2023 NHS Staff Survey. These results are compared to the unweighted average for your organisation.

**Please note:** It is possible that there are differences between the 'Your org' scores reported in this breakdown report and those in the benchmark report. This is because the results in the benchmark report are weighted to allow for fair comparisons between organisations of a similar type. However, in this report comparisons are made within your organisation so the unweighted organisation result is a more appropriate point of comparison.

The breakdowns used in this report were provided and defined by United Lincolnshire Hospitals NHS Trust. Details of how the People Promise element and theme scores were calculated are included in the Technical Document, available to download from our results website.

! Note: when there are less than 10 responses in a group, results are suppressed to protect staff confidentiality, for some organisations this could mean that all breakdown results are suppressed.

Survey Coordination Centre