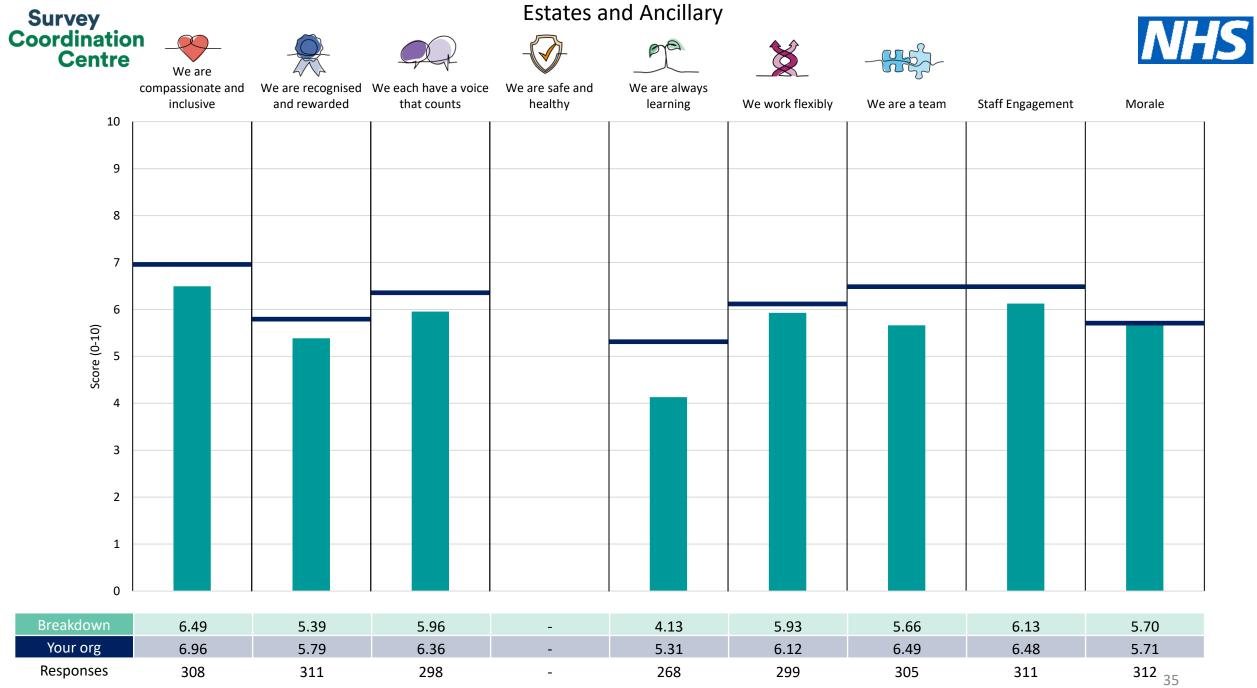

| Add Prof Scientific and Technic  | 31 |
|----------------------------------|----|
| Additional Clinical Services     | 32 |
| Administrative and Clerical      | 33 |
| Allied Health Professionals      | 34 |
| Estates and Ancillary            | 35 |
| Healthcare Scientists            | 36 |
| Medical and Dental               | 37 |
| Nursing and Midwifery Registered | 38 |

This breakdown report for United Lincolnshire Hospitals NHS Trust contains results by breakdown area for People Promise element and theme results from the 2023 NHS Staff Survey. These results are compared to the unweighted average for your organisation.

**Please note:** It is possible that there are differences between the 'Your org' scores reported in this breakdown report and those in the benchmark report. This is because the results in the benchmark report are weighted to allow for fair comparisons between organisations of a similar type. However, in this report comparisons are made within your organisation so the unweighted organisation result is a more appropriate point of comparison.

The breakdowns used in this report were provided and defined by United Lincolnshire Hospitals NHS Trust. Details of how the People Promise element and theme scores were calculated are included in the Technical Document, available to download from our results website.

! Note: when there are less than 10 responses in a group, results are suppressed to protect staff confidentiality, for some organisations this could mean that all breakdown results are suppressed.

Survey Coordination Centre