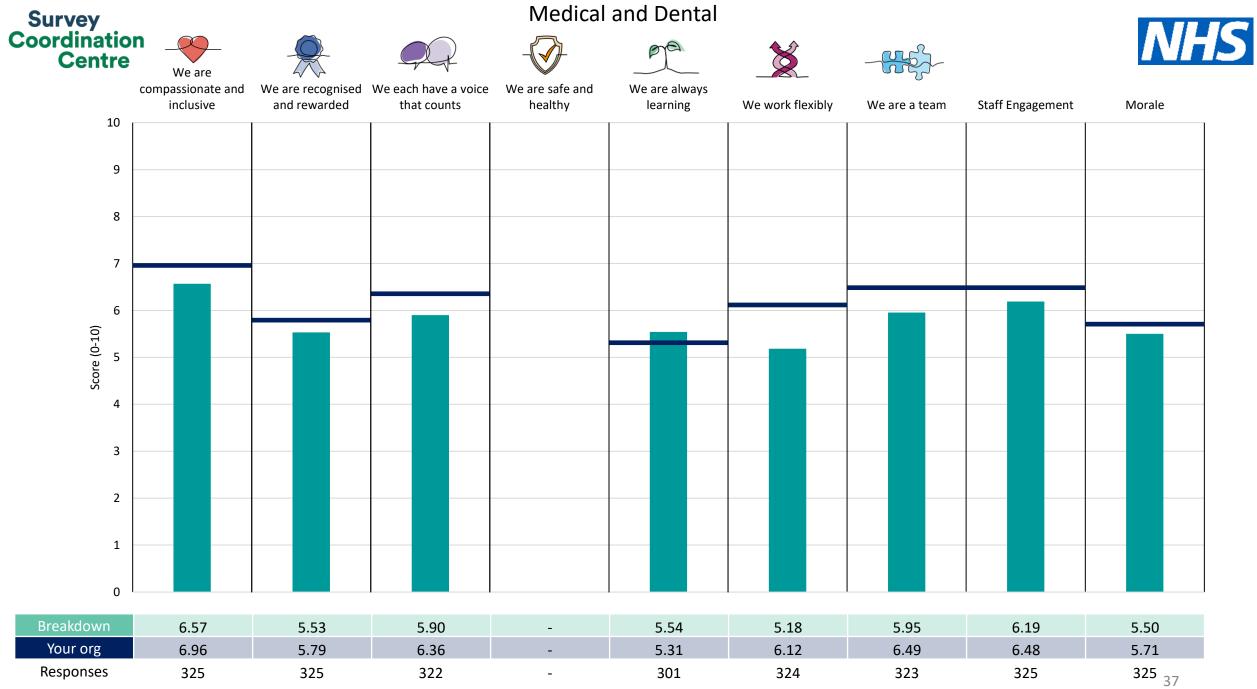

| Add Prof Scientific and Technic  | 31 |
|----------------------------------|----|
| Additional Clinical Services     | 32 |
| Administrative and Clerical      | 33 |
| Allied Health Professionals      | 34 |
| Estates and Ancillary            | 35 |
| Healthcare Scientists            | 36 |
| Medical and Dental               | 37 |
| Nursing and Midwifery Registered | 38 |

This breakdown report for United Lincolnshire Hospitals NHS Trust contains results by breakdown area for People Promise element and theme results from the 2023 NHS Staff Survey. These results are compared to the unweighted average for your organisation.

**Please note:** It is possible that there are differences between the 'Your org' scores reported in this breakdown report and those in the benchmark report. This is because the results in the benchmark report are weighted to allow for fair comparisons between organisations of a similar type. However, in this report comparisons are made within your organisation so the unweighted organisation result is a more appropriate point of comparison.

The breakdowns used in this report were provided and defined by United Lincolnshire Hospitals NHS Trust. Details of how the People Promise element and theme scores were calculated are included in the Technical Document, available to download from our results website.

! Note: when there are less than 10 responses in a group, results are suppressed to protect staff confidentiality, for some organisations this could mean that all breakdown results are suppressed.

Survey Coordination Centre