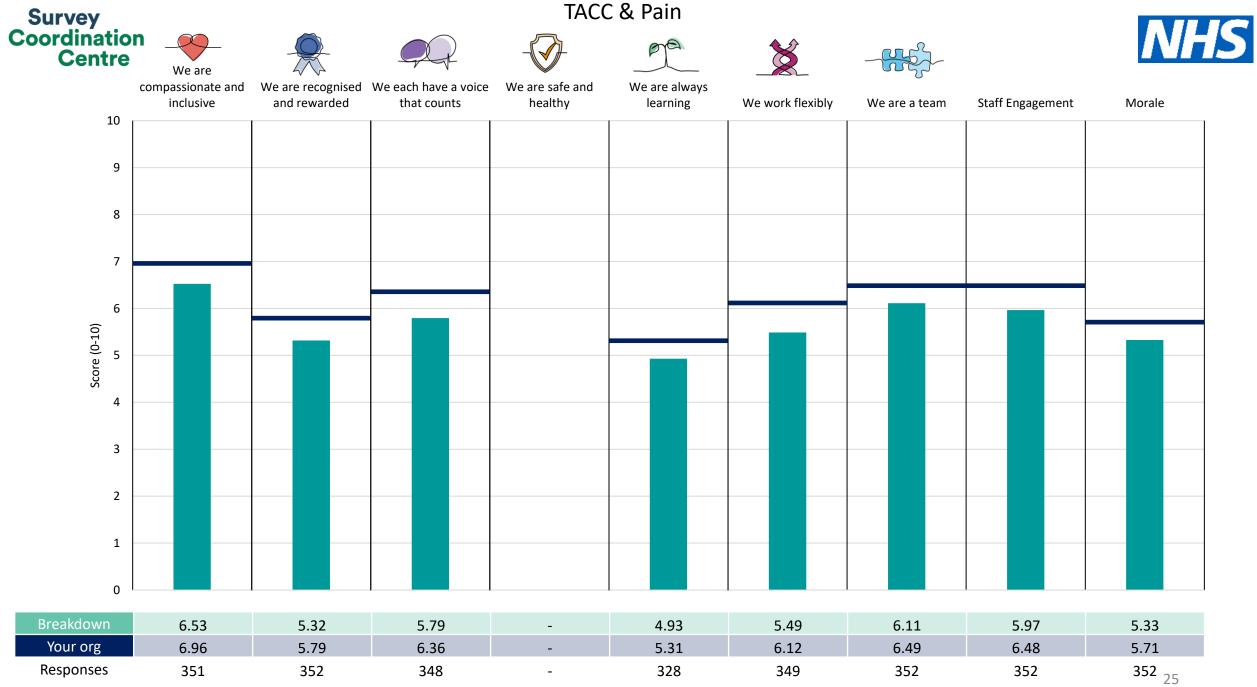

This breakdown report for United Lincolnshire Hospitals NHS Trust contains results by breakdown area for People Promise element and theme results from the 2023 NHS Staff Survey. These results are compared to the unweighted average for your organisation.

**Please note:** It is possible that there are differences between the 'Your org' scores reported in this breakdown report and those in the benchmark report. This is because the results in the benchmark report are weighted to allow for fair comparisons between organisations of a similar type. However, in this report comparisons are made within your organisation so the unweighted organisation result is a more appropriate point of comparison.

The breakdowns used in this report were provided and defined by United Lincolnshire Hospitals NHS Trust. Details of how the People Promise element and theme scores were calculated are included in the Technical Document, available to download from our results website.

! Note: when there are less than 10 responses in a group, results are suppressed to protect staff confidentiality, for some organisations this could mean that all breakdown results are suppressed.

Survey Coordination Centre