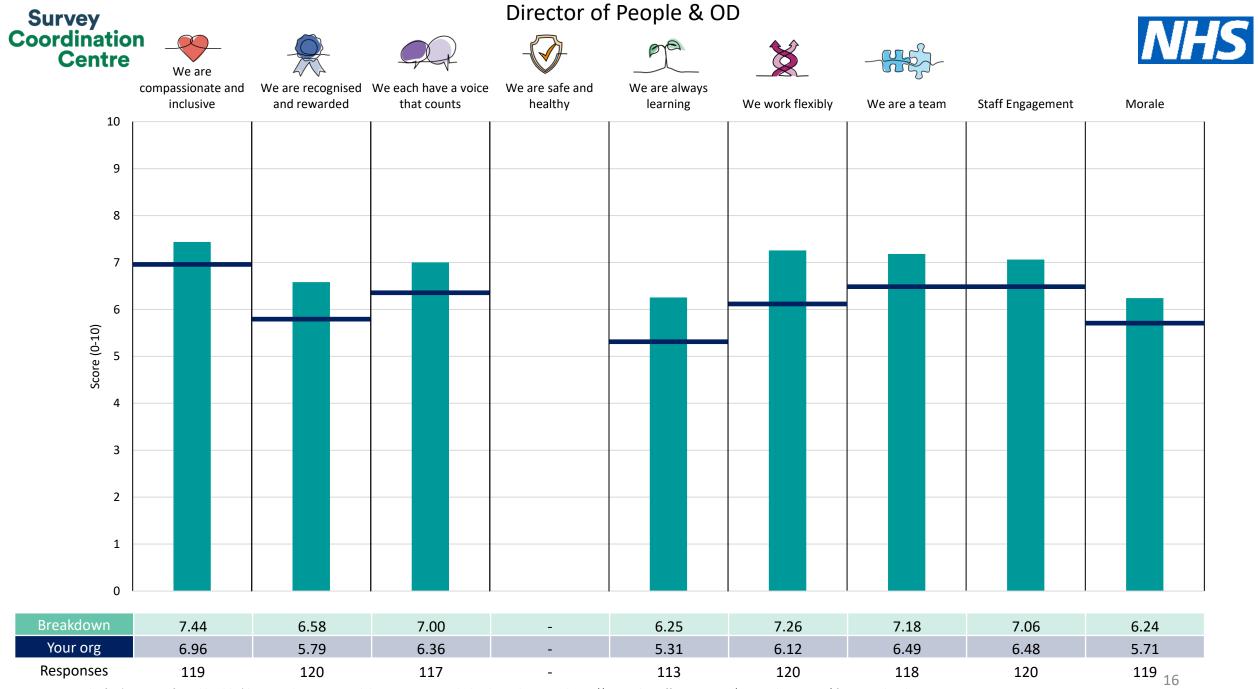

This breakdown report for United Lincolnshire Hospitals NHS Trust contains results by breakdown area for People Promise element and theme results from the 2023 NHS Staff Survey. These results are compared to the unweighted average for your organisation.

**Please note:** It is possible that there are differences between the 'Your org' scores reported in this breakdown report and those in the benchmark report. This is because the results in the benchmark report are weighted to allow for fair comparisons between organisations of a similar type. However, in this report comparisons are made within your organisation so the unweighted organisation result is a more appropriate point of comparison.

The breakdowns used in this report were provided and defined by United Lincolnshire Hospitals NHS Trust. Details of how the People Promise element and theme scores were calculated are included in the Technical Document, available to download from our results website.

! Note: when there are less than 10 responses in a group, results are suppressed to protect staff confidentiality, for some organisations this could mean that all breakdown results are suppressed.

Survey Coordination Centre