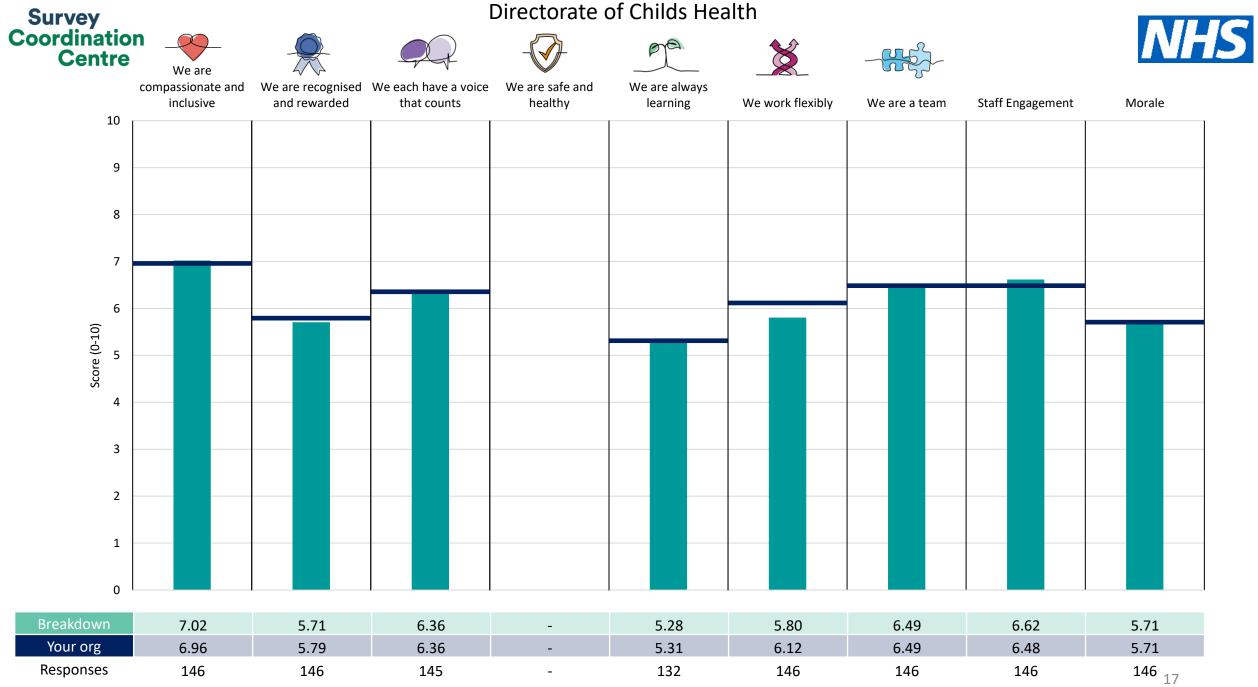

This breakdown report for United Lincolnshire Hospitals NHS Trust contains results by breakdown area for People Promise element and theme results from the 2023 NHS Staff Survey. These results are compared to the unweighted average for your organisation.

**Please note:** It is possible that there are differences between the 'Your org' scores reported in this breakdown report and those in the benchmark report. This is because the results in the benchmark report are weighted to allow for fair comparisons between organisations of a similar type. However, in this report comparisons are made within your organisation so the unweighted organisation result is a more appropriate point of comparison.

The breakdowns used in this report were provided and defined by United Lincolnshire Hospitals NHS Trust. Details of how the People Promise element and theme scores were calculated are included in the Technical Document, available to download from our results website.

! Note: when there are less than 10 responses in a group, results are suppressed to protect staff confidentiality, for some organisations this could mean that all breakdown results are suppressed.

Survey Coordination Centre