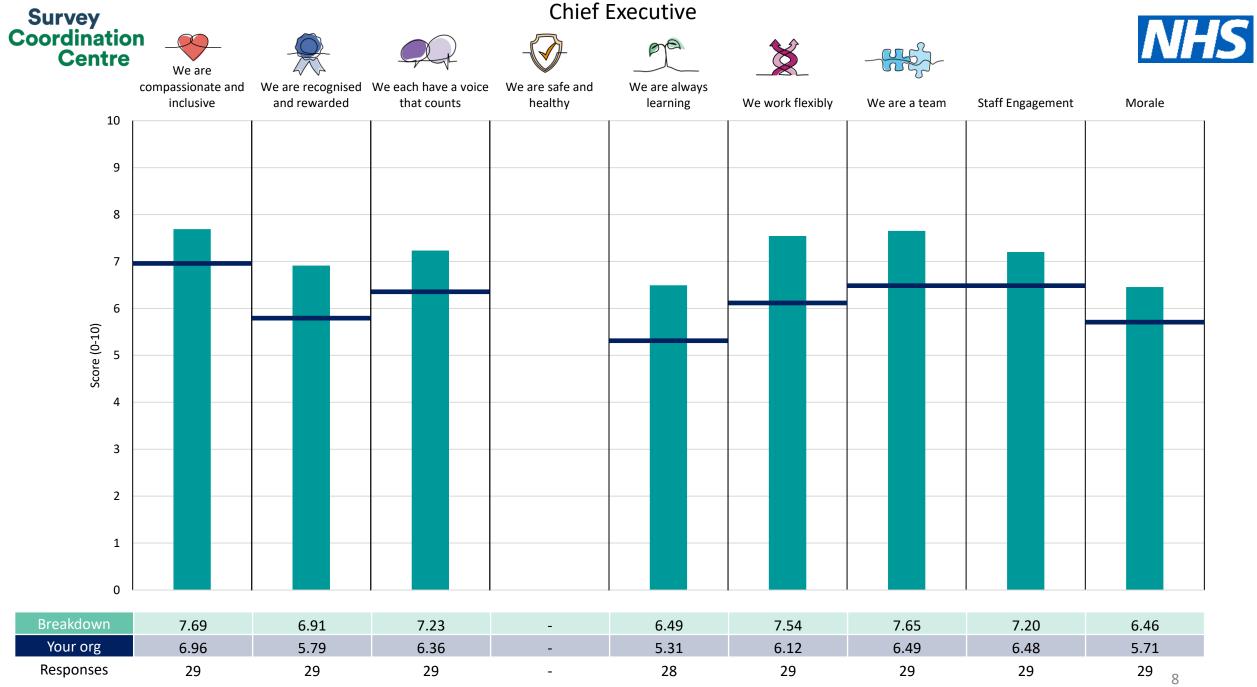

## Breakdowns 1

United Lincolnshire Hospitals NHS Trust 2023 NHS Staff Survey

Survey Coordination Centre