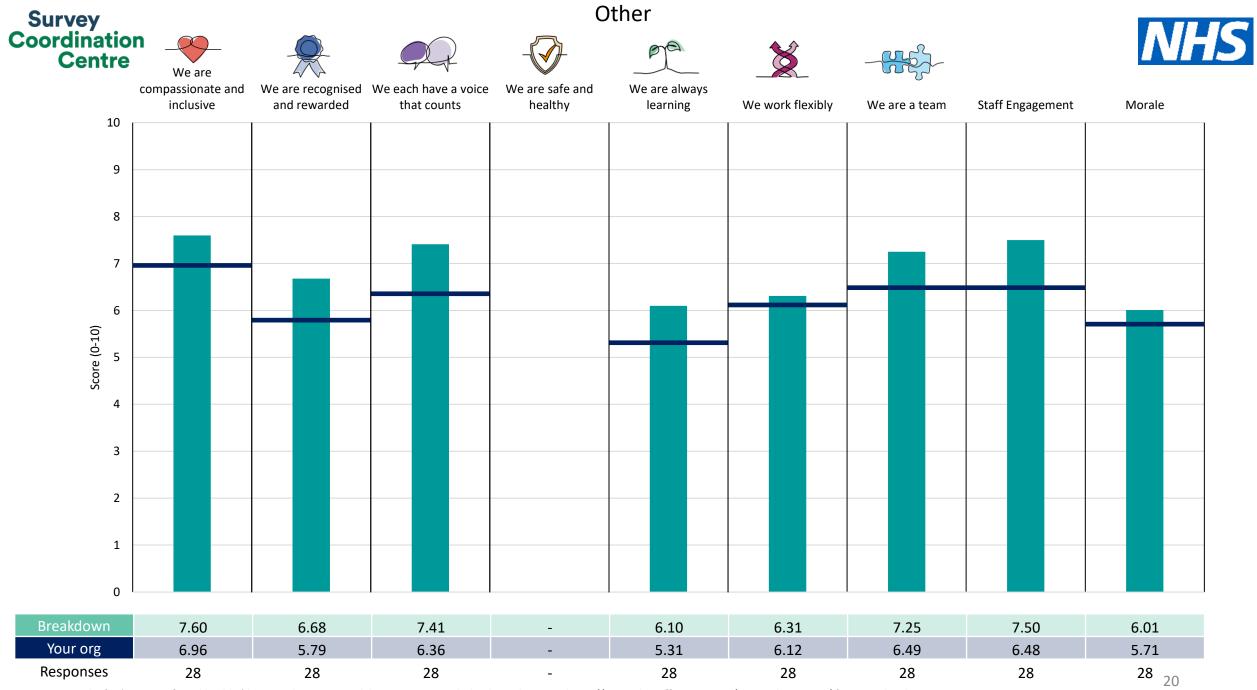

This breakdown report for United Lincolnshire Hospitals NHS Trust contains results by breakdown area for People Promise element and theme results from the 2023 NHS Staff Survey. These results are compared to the unweighted average for your organisation.

**Please note:** It is possible that there are differences between the 'Your org' scores reported in this breakdown report and those in the benchmark report. This is because the results in the benchmark report are weighted to allow for fair comparisons between organisations of a similar type. However, in this report comparisons are made within your organisation so the unweighted organisation result is a more appropriate point of comparison.

The breakdowns used in this report were provided and defined by United Lincolnshire Hospitals NHS Trust. Details of how the People Promise element and theme scores were calculated are included in the Technical Document, available to download from our results website.

! Note: when there are less than 10 responses in a group, results are suppressed to protect staff confidentiality, for some organisations this could mean that all breakdown results are suppressed.

Survey Coordination Centre