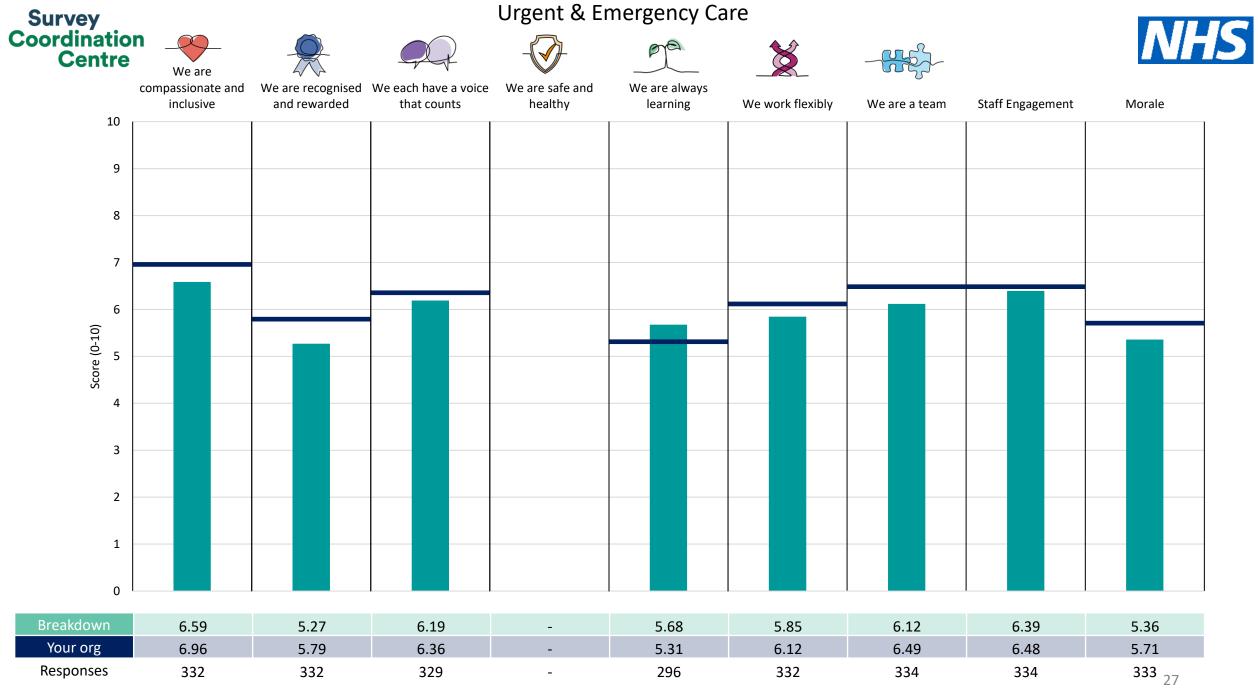

This breakdown report for United Lincolnshire Hospitals NHS Trust contains results by breakdown area for People Promise element and theme results from the 2023 NHS Staff Survey. These results are compared to the unweighted average for your organisation.

**Please note:** It is possible that there are differences between the 'Your org' scores reported in this breakdown report and those in the benchmark report. This is because the results in the benchmark report are weighted to allow for fair comparisons between organisations of a similar type. However, in this report comparisons are made within your organisation so the unweighted organisation result is a more appropriate point of comparison.

The breakdowns used in this report were provided and defined by United Lincolnshire Hospitals NHS Trust. Details of how the People Promise element and theme scores were calculated are included in the Technical Document, available to download from our results website.

! Note: when there are less than 10 responses in a group, results are suppressed to protect staff confidentiality, for some organisations this could mean that all breakdown results are suppressed.

Survey Coordination Centre