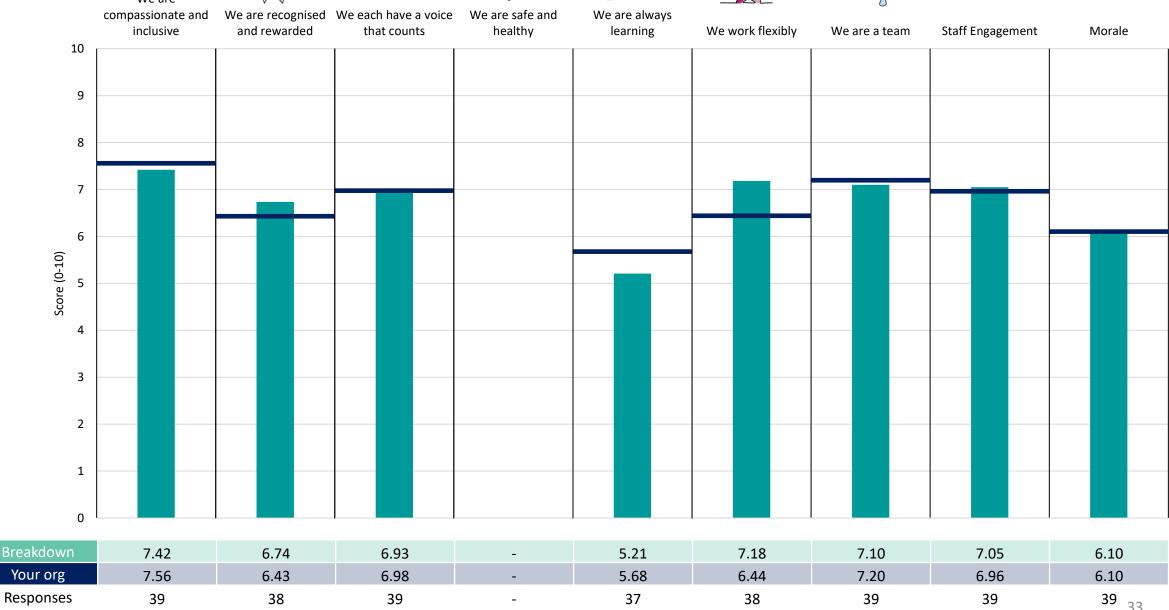

### **Community Care Division**

This breakdown report for Mersey Care NHS Foundation Trust contains results by breakdown area for People Promise element and theme results from the 2023 NHS Staff Survey. These results are compared to the unweighted average for your organisation.

#### **Key features**

Breakdown type and breakdown name are specified in the header.

Breakdown results are presented in the context of the (unweighted) organisation average ('Your org'), so it is easy to tell if a breakdown area is performing better or worse than the organisation average. For all People Promise element and theme results, a higher score is a better result than a lower score

The number of responses feeding into each measures and sub-scores for the given breakdown is specified below the table containing the breakdown and trust scores.

! Note: when there are less than 10 responses in a group, results are suppressed to protect staff confidentiality, for some organisations this could mean that all breakdown results are suppressed.