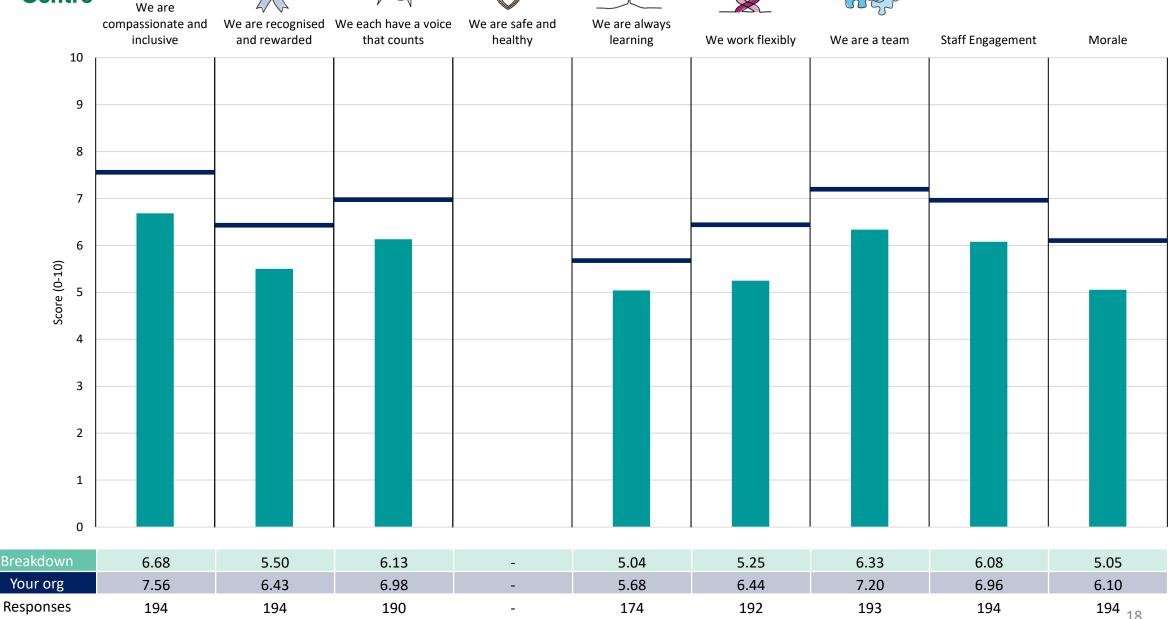

n results are suppressed.





### **Breakdowns 1**

Mersey Care NHS Foundation Trust 2023 NHS Staff Survey

### **Community Care Division**





























#### Mental Health Care Division





















#### Secure Care Division































### **Breakdowns 2**

Mersey Care NHS Foundation Trust 2023 NHS Staff Survey

### Community Care - CYP, Families and Sefton















### Community Care - Community Care Divisional Management

















#### Community Care - Dental and Mid Mersey















### Community Care - Liverpool Community



















#### Community Care - Urgent Care Community

















#### Mental Health Care Divisional Management















### Mental Health Care Inpatient Capacity and Flow















### Mental Health Community







































Other









### Secure Care - Forensic Community



































### Secure Care - Learning Disabilities Local





















#### Secure Care - Low Secure





















#### Secure Care - Offender Health





















### Secure Care - Specialist Learning Disabilities

















#### Secure Care - Medium Secure





















### TWCS - Communication and Participation





















#### TWCS - Estates and Facilities



































#### TWCS - Finance





















#### TWCS - Perfect Care





















#### TWCS - Workforce