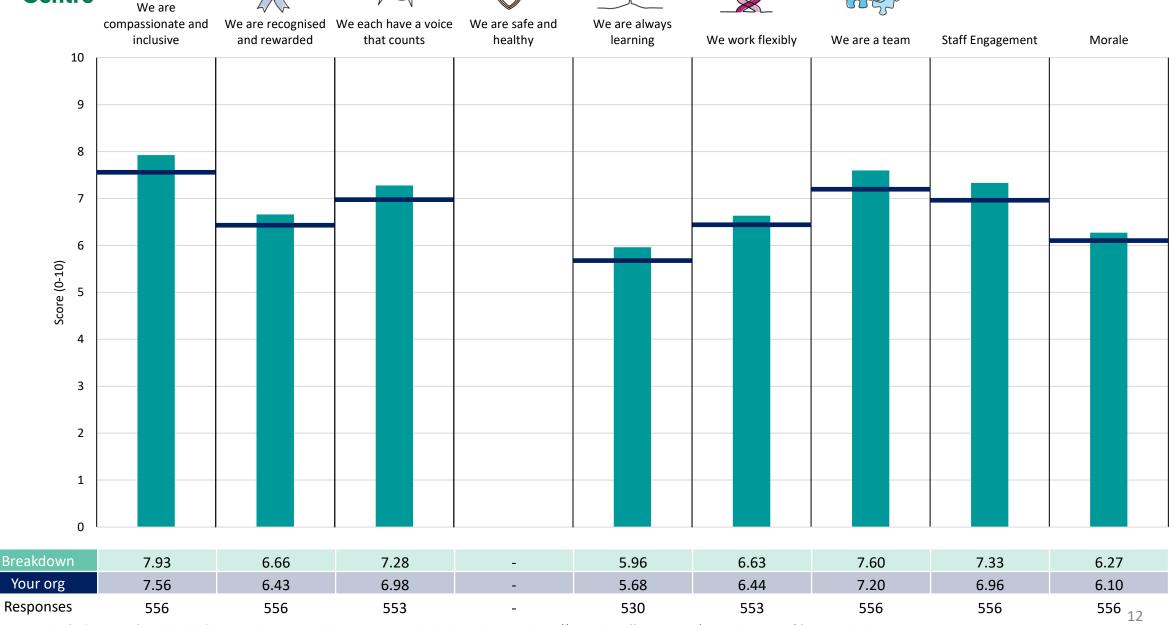

score is a better result than a lower score

The number of responses feeding into each measures and sub-scores for the given breakdown is specified below the table containing the breakdown and trust scores.



! Note: when there are less than 10 responses in a group, results are suppressed to protect staff confidentiality, for some organisations this could mean that all breakdown results are suppressed.





### **Breakdowns 1**

Mersey Care NHS Foundation Trust 2023 NHS Staff Survey

### **Community Care Division**





























#### Mental Health Care Division





















#### Secure Care Division































### **Breakdowns 2**

Mersey Care NHS Foundation Trust 2023 NHS Staff Survey

### Community Care - CYP, Families and Sefton















### Community Care - Community Care Divisional Management

















#### Community Care - Dental and Mid Mersey















### Community Care - Liverpool Community



















#### Community Care - Urgent Care Community

















#### Mental Health Care Divisional Management















### Mental Health Care Inpatient Capacity and Flow















### Mental Health Community







































Other









### Secure Care - Forensic Community



































### Secure Care - Learning Disabilities Local





















#### Secure Care - Low Secure





















#### Secure Care - Offender Health





















### Secure Care - Specialist Learning Disabilities

















#### Secure Care - M