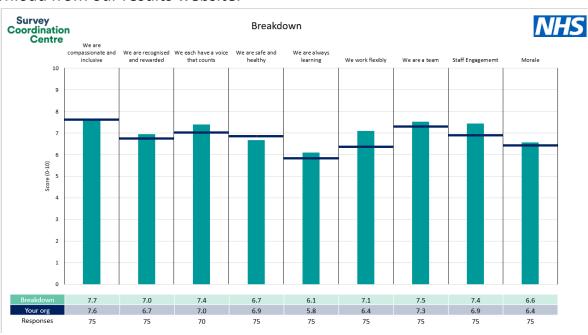

n this report were provided and defined by Mersey Care NHS Foundation Trust. Details of how the People Promise element and theme scores were calculated are included in the Technical Document, available to download from our results website.

#### **Key features**

Breakdown type and breakdown name are specified in the header.

Breakdown results are presented in the context of the (unweighted) organisation average ('Your org'), so it is easy to tell if a breakdown area is performing better or worse than the organisation average. For all People Promise element and theme results, a higher score is a better result than a lower score

The number of responses feeding into each measures and sub-scores for the given breakdown is specified below the table containing the breakdown and trust scores.



! Note: when there are less than 10 responses in a group, results are suppressed to protect staff confidentiality, for some organisations this could mean that all breakdown results are suppressed.





### **Breakdowns 1**

Mersey Care NHS Foundation Trust 2023 NHS Staff Survey

### **Community Care Division**





























#### Mental Health Care Division





















#### Secure Care Division































### **Breakdowns 2**

Mersey Care NHS Foundation Trust 2023 NHS Staff Survey

### Community Care - CYP, Families and Sefton















### Community Care - Community Care Divisional Management

















#### Community Care - Dental and Mid Mersey















### Community Care - Liverpool Community



















#### Communit