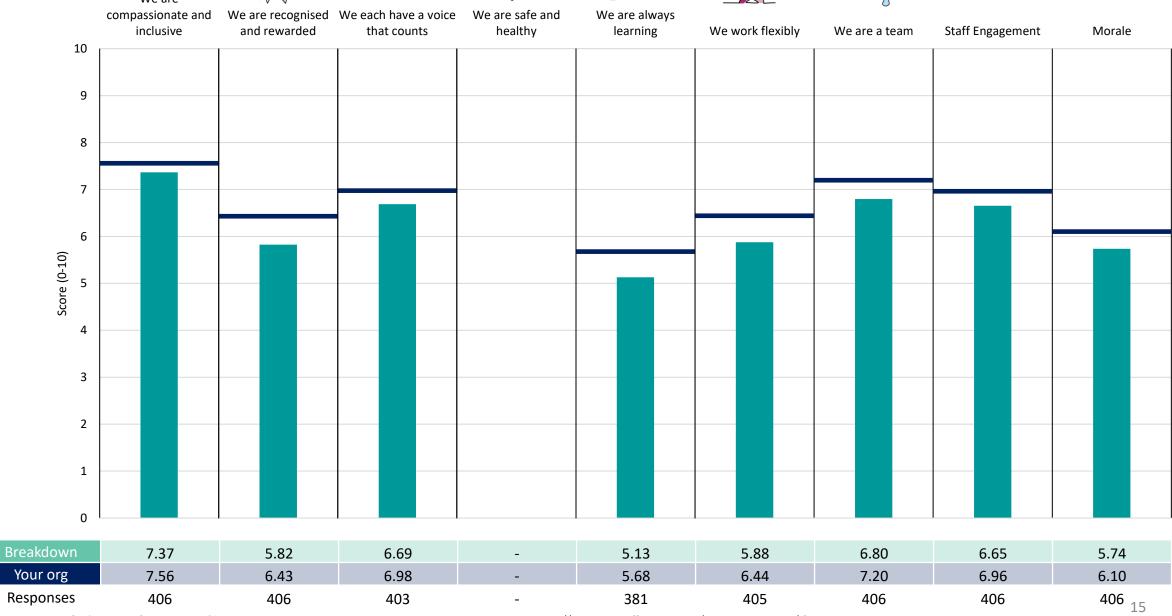

trust scores.



! Note: when there are less than 10 responses in a group, results are suppressed to protect staff confidentiality, for some organisations this could mean that all breakdown results are suppressed.





### **Breakdowns 1**

Mersey Care NHS Foundation Trust 2023 NHS Staff Survey

### **Community Care Division**





























#### Mental Health Care Division





















#### Secure Care Division































### **Breakdowns 2**

Mersey Care NHS Foundation Trust 2023 NHS Staff Survey

### Community Care - CYP, Families and Sefton















### Community Care - Community Care Divisional Management

















#### Community Care - Dental and Mid Mersey















### Community Care - Liverpool Community



















#### Community Care - Urgent Care Community

















#### Mental Health Care Divisional Management















### Mental Health Care Inpatient Capacity and Flow















### Mental Health Community







































Other









### Secure Care - Forensic Community



































### Secure Care - Learning Disabilities Local





















#### Secure Care - Low Secure





















#### Secure Care - Offender Health





















### Secure Care - Specialist Learning Disabilities

















#### Secure Care - Medium Secure





















### TWCS - Communication and Participation





















#### TWCS - Estates and Facilities



































#### TWCS - Finance