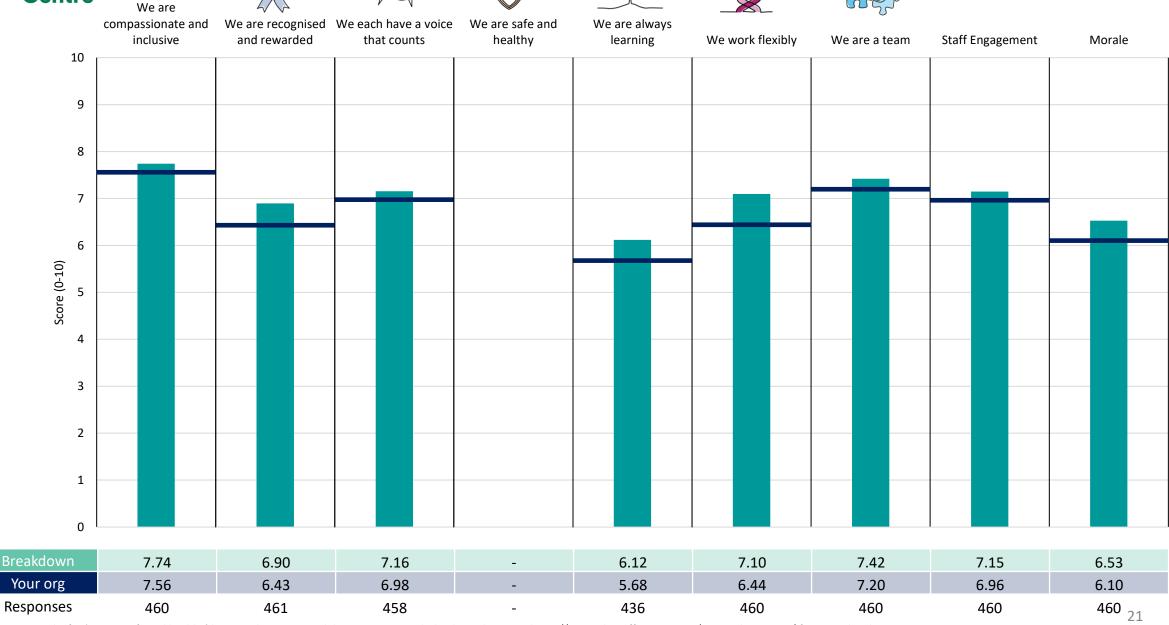

ust 2023 NHS Staff Survey

### **Community Care Division**





























#### Mental Health Care Division





















#### Secure Care Division































### **Breakdowns 2**

Mersey Care NHS Foundation Trust 2023 NHS Staff Survey

### Community Care - CYP, Families and Sefton















### Community Care - Community Care Divisional Management

















#### Community Care - Dental and Mid Mersey















### Community Care - Liverpool Community



















#### Community Care - Urgent Care Community

















#### Mental Health Care Divisional Management















### Mental Health Care Inpatient Capacity and Flow















### Mental Health Community







































Other









### Secure Care - Forensic Community



































### Secure Care - Learning Disabilities Local





















#### Secure Care - Low Secure





















#### Secure Care - Offender Health





















### Secure Care - Specialist Learning Disabilities

















#### Secure Care - Medium Secure





















### TWCS - Communication and Participation





















#### TWCS - Estates and Facilities



































#### TWCS - Finance





















#### TWCS - Perfect Care





















#### TWCS - Workforce