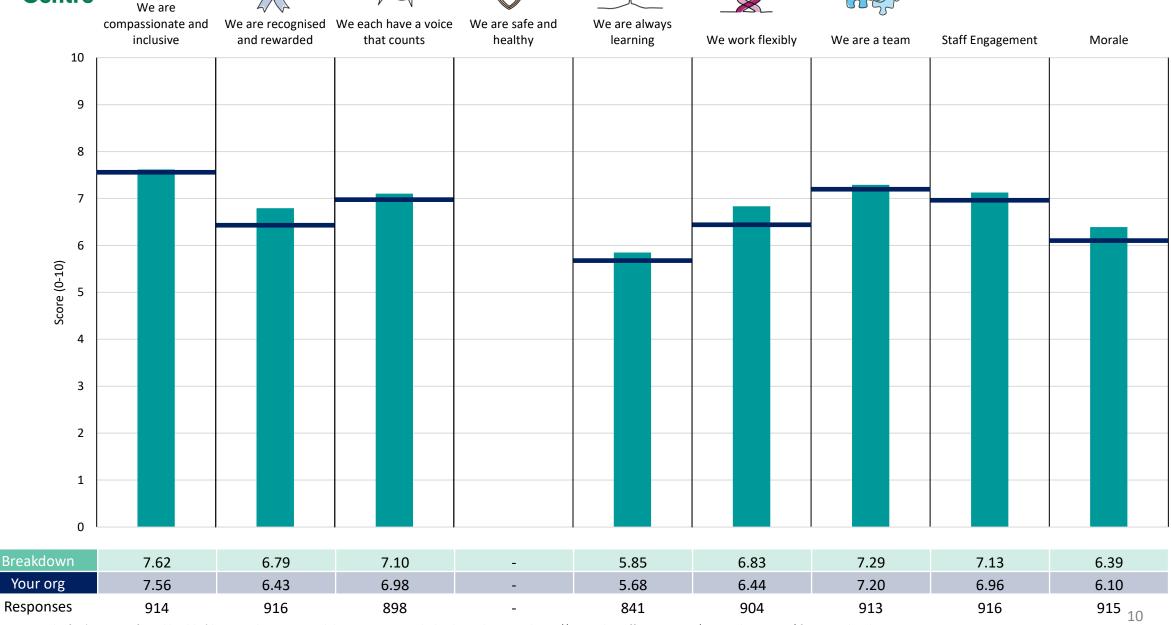

ell if a breakdown area is performing better or worse than the organisation average. For all People Promise element and theme results, a higher score is a better result than a lower score

The number of responses feeding into each measures and sub-scores for the given breakdown is specified below the table containing the breakdown and trust scores.



! Note: when there are less than 10 responses in a group, results are suppressed to protect staff confidentiality, for some organisations this could mean that all breakdown results are suppressed.





### **Breakdowns 1**

Mersey Care NHS Foundation Trust 2023 NHS Staff Survey

### **Community Care Division**





























#### Mental Health Care Division





















#### Secure Care Division































### **Breakdowns 2**

Mersey Care NHS Foundation Trust 2023 NHS Staff Survey

### Community Care - CYP, Families and Sefton















### Community Care - Community Care Divisional Management

















#### Community Care - Dental and Mid Mersey















### Community Care - Liverpool Community



















#### Community Care - Urgent Care Community

















#### Mental Health Care Divisional Management















### Mental Health Care Inpatient Capacity and Flow















### Mental Health Community







































Other









### Secure Care - Forensic Community



































### Secure Care - Learning Disabilities Local





















#### Secure Care - Low Secure





















#