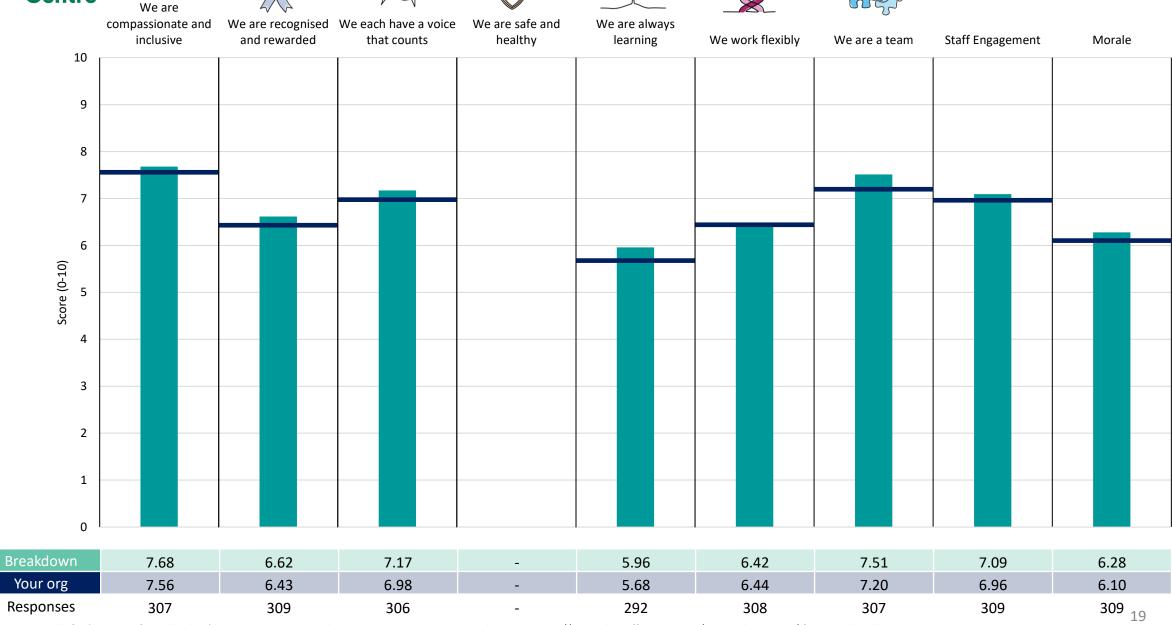

owns 1**

Mersey Care NHS Foundation Trust 2023 NHS Staff Survey

### **Community Care Division**





























#### Mental Health Care Division





















#### Secure Care Division































### **Breakdowns 2**

Mersey Care NHS Foundation Trust 2023 NHS Staff Survey

### Community Care - CYP, Families and Sefton















### Community Care - Community Care Divisional Management

















#### Community Care - Dental and Mid Mersey















### Community Care - Liverpool Community



















#### Community Care - Urgent Care Community

















#### Mental Health Care Divisional Management















### Mental Health Care Inpatient Capacity and Flow















### Mental Health Community







































Other









### Secure Care - Forensic Community



































### Secure Care - Learning Disabilities Local





















#### Secure Care - Low Secure





















#### Secure Care - Offender Health





















### Secure Care - Specialist Learning Disabilities

















#### Secure Care - Medium Secure





















### TWCS - Communication and Participation





















#### TWCS - Estates and Facilities



































#### TWCS - Finance





















#### TWCS - Perfect Care





















#### TWCS - Workforce