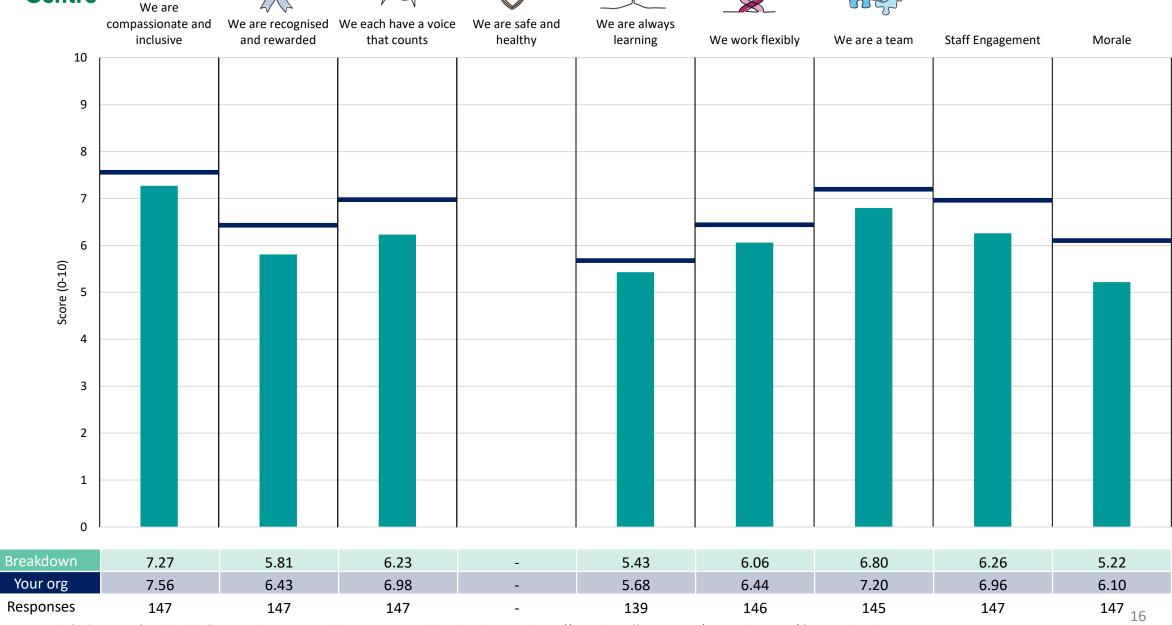

s in a group, results are suppressed to protect staff confidentiality, for some organisations this could mean that all breakdown results are suppressed.





### **Breakdowns 1**

Mersey Care NHS Foundation Trust 2023 NHS Staff Survey

### **Community Care Division**





























#### Mental Health Care Division





















#### Secure Care Division































### **Breakdowns 2**

Mersey Care NHS Foundation Trust 2023 NHS Staff Survey

### Community Care - CYP, Families and Sefton















### Community Care - Community Care Divisional Management

















#### Community Care - Dental and Mid Mersey















### Community Care - Liverpool Community



















#### Community Care - Urgent Care Community

















#### Mental Health Care Divisional Management















### Mental Health Care Inpatient Capacity and Flow















### Mental Health Community







































Other









### Secure Care - Forensic Community



































### Secure Care - Learning Disabilities Local





















#### Secure Care - Low Secure





















#### Secure Care - Offender Health





















### Secure Care - Specialist Learning Disabilities

















#### Secure Care - Medium Secure





















### TWCS - Communication and Participation





















#### TWCS - Estates and Facilities



































#### TWCS - Finance





















#### TWCS - Perfect Care