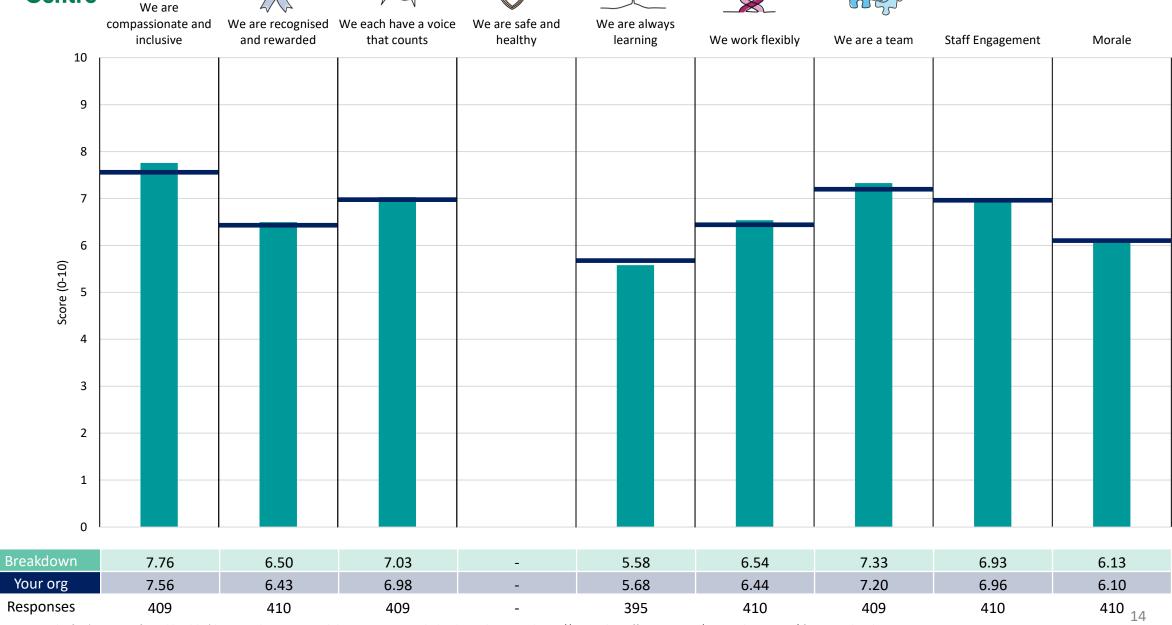

n is specified below the table containing the breakdown and trust scores.



! Note: when there are less than 10 responses in a group, results are suppressed to protect staff confidentiality, for some organisations this could mean that all breakdown results are suppressed.





### **Breakdowns 1**

Mersey Care NHS Foundation Trust 2023 NHS Staff Survey

### **Community Care Division**





























#### Mental Health Care Division





















#### Secure Care Division































### **Breakdowns 2**

Mersey Care NHS Foundation Trust 2023 NHS Staff Survey

### Community Care - CYP, Families and Sefton















### Community Care - Community Care Divisional Management

















#### Community Care - Dental and Mid Mersey















### Community Care - Liverpool Community



















#### Community Care - Urgent Care Community

















#### Mental Health Care Divisional Management















### Mental Health Care Inpatient Capacity and Flow















### Mental Health Community







































Other









### Secure Care - Forensic Community



































### Secure Care - Learning Disabilities Local





















#### Secure Care - Low Secure





















#### Secure Care - Offender Health





















### Secure Care - Specialist Learning Disabilities

















#### Secure Care - Medium Secure





















### TWCS - Communication and Participation





















#### TWCS - Estates and Facilities