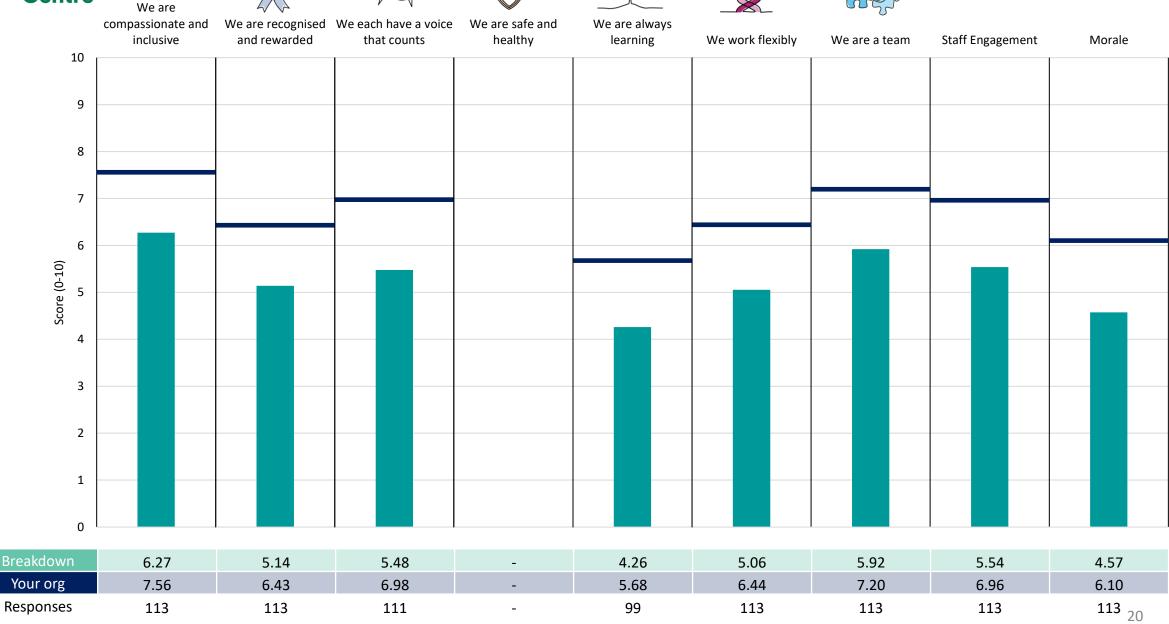

ey Care NHS Foundation Trust 2023 NHS Staff Survey

### **Community Care Division**





























#### Mental Health Care Division





















#### Secure Care Division































### **Breakdowns 2**

Mersey Care NHS Foundation Trust 2023 NHS Staff Survey

### Community Care - CYP, Families and Sefton















### Community Care - Community Care Divisional Management

















#### Community Care - Dental and Mid Mersey















### Community Care - Liverpool Community



















#### Community Care - Urgent Care Community

















#### Mental Health Care Divisional Management















### Mental Health Care Inpatient Capacity and Flow















### Mental Health Community







































Other









### Secure Care - Forensic Community



































### Secure Care - Learning Disabilities Local





















#### Secure Care - Low Secure





















#### Secure Care - Offender Health





















### Secure Care - Specialist Learning Disabilities

















#### Secure Care - Medium Secure





















### TWCS - Communication and Participation





















#### TWCS - Estates and Facilities



































#### TWCS - Finance





















#### TWCS - Perfect Care





















#### TWCS - Workforce