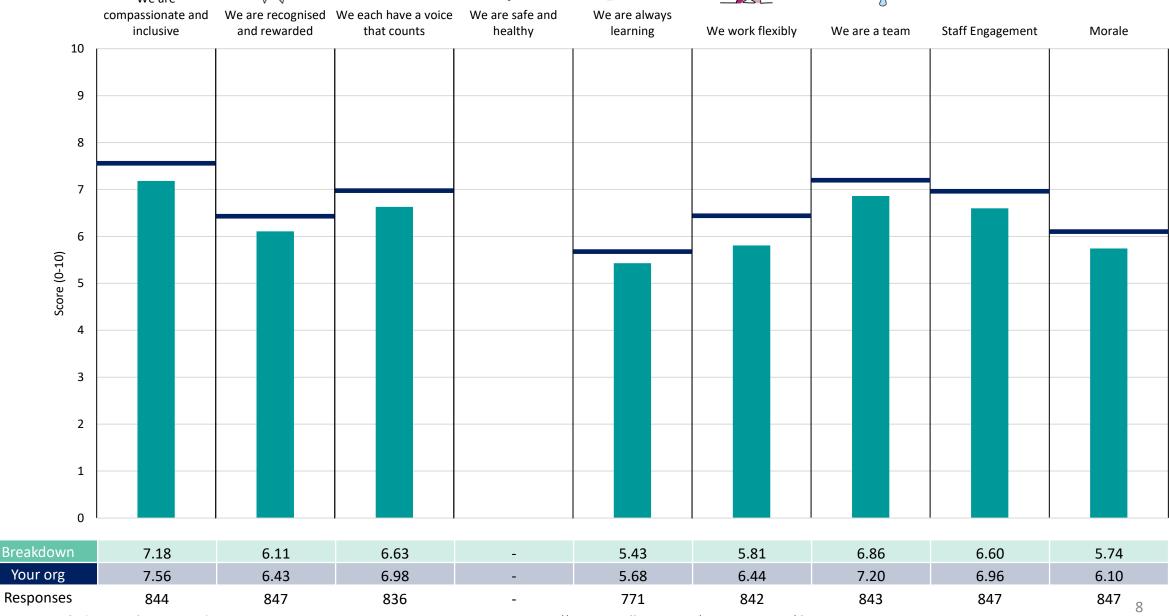

organisation average ('Your org'), so it is easy to tell if a breakdown area is performing better or worse than the organisation average. For all People Promise element and theme results, a higher score is a better result than a lower score

The number of responses feeding into each measures and sub-scores for the given breakdown is specified below the table containing the breakdown and trust scores.



! Note: when there are less than 10 responses in a group, results are suppressed to protect staff confidentiality, for some organisations this could mean that all breakdown results are suppressed.





### **Breakdowns 1**

Mersey Care NHS Foundation Trust 2023 NHS Staff Survey

### **Community Care Division**





























#### Mental Health Care Division





















#### Secure Care Division































### **Breakdowns 2**

Mersey Care NHS Foundation Trust 2023 NHS Staff Survey

### Community Care - CYP, Families and Sefton















### Community Care - Community Care Divisional Management

















#### Community Care - Dental and Mid Mersey















### Community Care - Liverpool Community



















#### Community Care - Urgent Care Community

















#### Mental Health Care Divisional Management















### Mental Health Care Inpatient Capacity and Flow















### Mental Health Community







































Other









### Secure Care - Forensic Community



































### Secure Care - Learning Disabilities Local