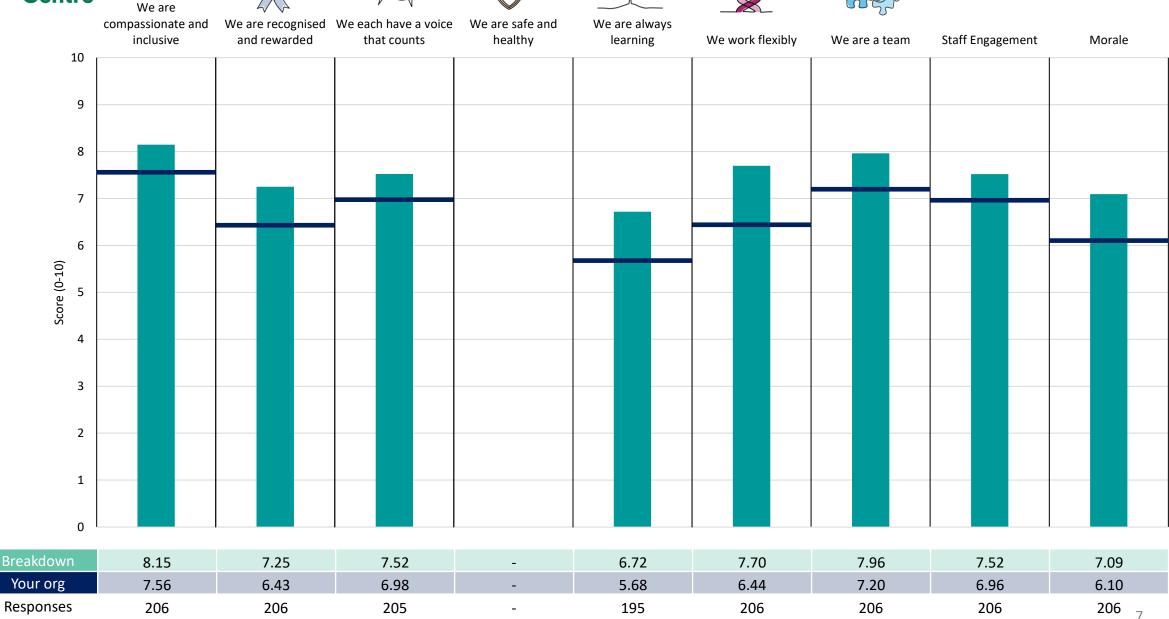

ults are presented in the context of the (unweighted) organisation average ('Your org'), so it is easy to tell if a breakdown area is performing better or worse than the organisation average. For all People Promise element and theme results, a higher score is a better result than a lower score

The number of responses feeding into each measures and sub-scores for the given breakdown is specified below the table containing the breakdown and trust scores.



! Note: when there are less than 10 responses in a group, results are suppressed to protect staff confidentiality, for some organisations this could mean that all breakdown results are suppressed.





### **Breakdowns 1**

Mersey Care NHS Foundation Trust 2023 NHS Staff Survey

### **Community Care Division**





























#### Mental Health Care Division





















#### Secure Care Division































### **Breakdowns 2**

Mersey Care NHS Foundation Trust 2023 NHS Staff Survey

### Community Care - CYP, Families and Sefton















### Community Care - Community Care Divisional Management

















#### Community Care - Dental and Mid Mersey















### Community Care - Liverpool Community



















#### Community Care - Urgent Care Community

















#### Mental Health Care Divisional Management















### Mental Health Care Inpatient Capacity and Flow















### Mental Health Community







































Other









### Secure Care - Forensic Community



































### Secure C