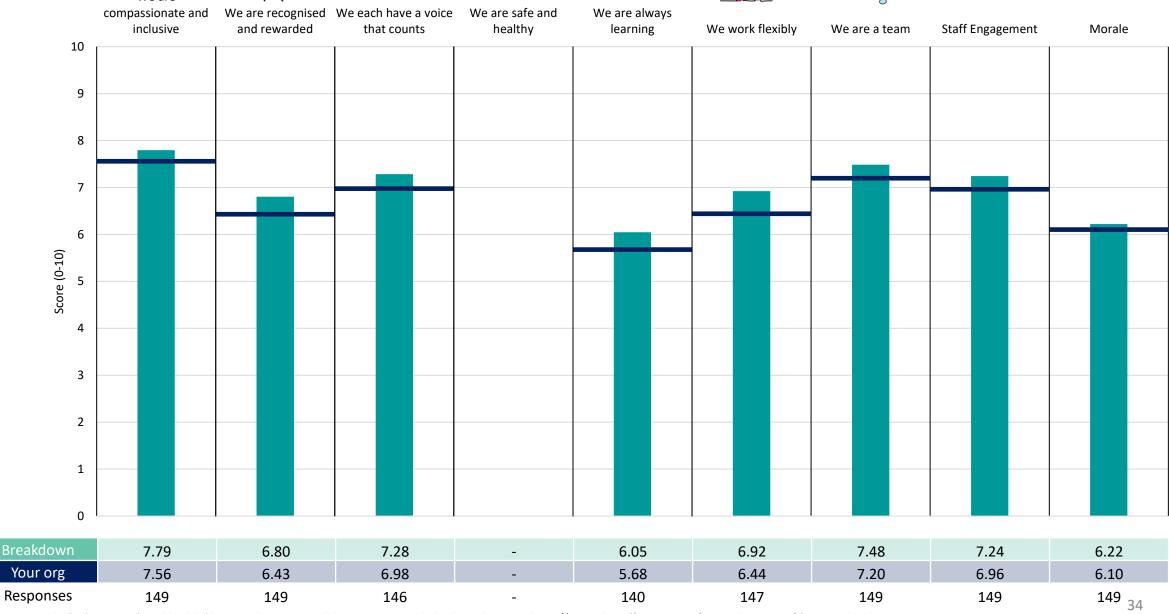

#### Mental Health Care Division

This breakdown report for Mersey Care NHS Foundation Trust contains results by breakdown area for People Promise element and theme results from the 2023 NHS Staff Survey. These results are compared to the unweighted average for your organisation.

#### **Key features**

Breakdown type and breakdown name are specified in the header.

Breakdown results are presented in the context of the (unweighted) organisation average ('Your org'), so it is easy to tell if a breakdown area is performing better or worse than the organisation average. For all People Promise element and theme results, a higher score is a better result than a lower score

The number of responses feeding into each measures and sub-scores for the given breakdown is specified below the table containing the breakdown and trust scores.

! Note: when there are less than 10 responses in a group, results are suppressed to protect staff confidentiality, for some organisations this could mean that all breakdown results are suppressed.