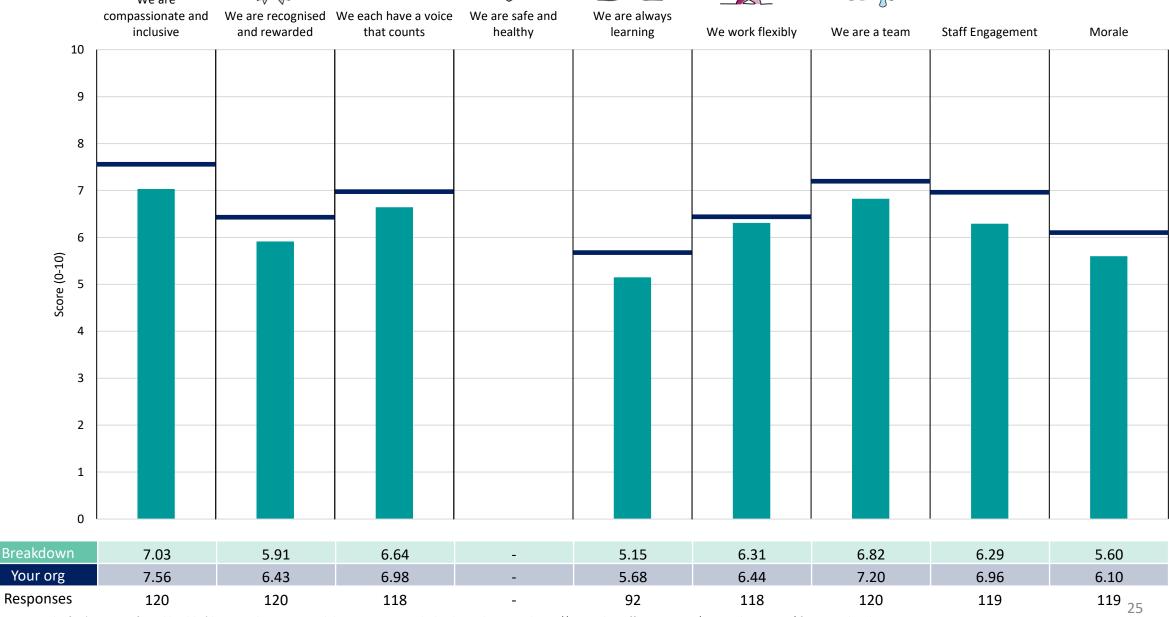

### **Breakdowns 2**

Mersey Care NHS Foundation Trust 2023 NHS Staff Survey

### Community Care - CYP, Families and Sefton















### Community Care - Community Care Divisional Management

















#### Community Care - Dental and Mid Mersey















### Community Care - Liverpool Community



















#### Community Care - Urgent Care Community

















#### Mental Health Care Divisional Management















### Mental Health Care Inpatient Capacity and Flow















### Mental Health Community







































Other









### Secure Care - Forensic Community



































### Secure Care - Learning Disabilities Local





















#### Secure Care - Low Secure





















#### Secure Care - Offender Health





















### Secure Care - Specialist Learning Disabilities

















#### Secure Care - Medium Secure





















### TWCS - Communication and Participation





















#### TWCS - Estates and Facilities



































#### TWCS - Finance





















#### TWCS - Perfect Care





















#### TWCS - Workforce