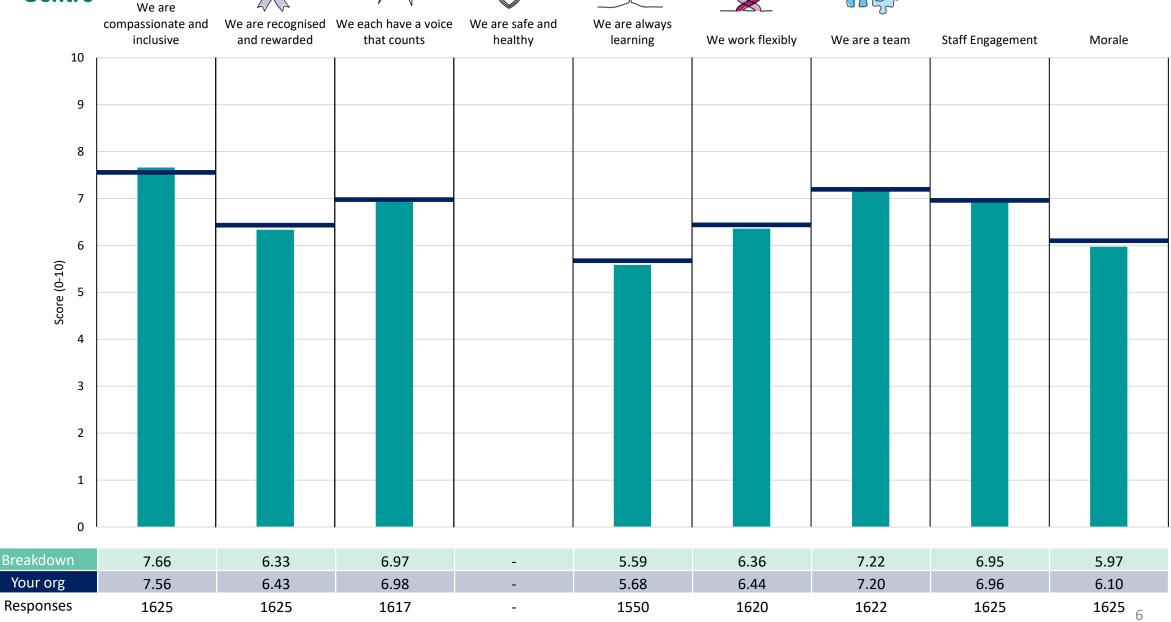

Breakdown results are presented in the context of the (unweighted) organisation average ('Your org'), so it is easy to tell if a breakdown area is performing better or worse than the organisation average. For all People Promise element and theme results, a higher score is a better result than a lower score

The number of responses feeding into each measures and sub-scores for the given breakdown is specified below the table containing the breakdown and trust scores.



! Note: when there are less than 10 responses in a group, results are suppressed to protect staff confidentiality, for some organisations this could mean that all breakdown results are suppressed.





### **Breakdowns 1**

Mersey Care NHS Foundation Trust 2023 NHS Staff Survey

### **Community Care Division**





























#### Mental Health Care Division





















#### Secure Care Division































### **Breakdowns 2**

Mersey Care NHS Foundation Trust 2023 NHS Staff Survey

### Community Care - CYP, Families and Sefton















### Community Care - Community Care Divisional Management

















#### Community Care - Dental and Mid Mersey















### Community Care - Liverpool Community



















#### Community Care - Urgent Care Community

















#### Mental Health Care Divisional Management















### Mental Health Care Inpatient Capacity and Flow















### Mental Health Community







































Other









### Secure Care - Forensic Community