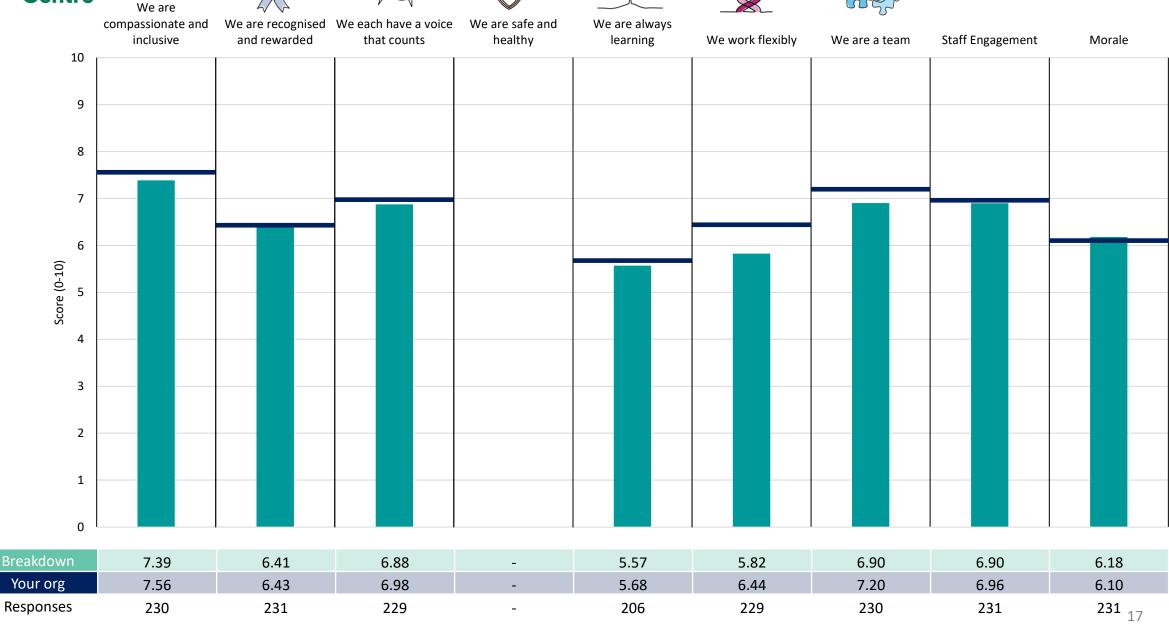

ntiality, for some organisations this could mean that all breakdown results are suppressed.





### **Breakdowns 1**

Mersey Care NHS Foundation Trust 2023 NHS Staff Survey

### **Community Care Division**





























#### Mental Health Care Division





















#### Secure Care Division































### **Breakdowns 2**

Mersey Care NHS Foundation Trust 2023 NHS Staff Survey

### Community Care - CYP, Families and Sefton















### Community Care - Community Care Divisional Management

















#### Community Care - Dental and Mid Mersey















### Community Care - Liverpool Community



















#### Community Care - Urgent Care Community

















#### Mental Health Care Divisional Management















### Mental Health Care Inpatient Capacity and Flow















### Mental Health Community







































Other









### Secure Care - Forensic Community



































### Secure Care - Learning Disabilities Local





















#### Secure Care - Low Secure





















#### Secure Care - Offender Health





















### Secure Care - Specialist Learning Disabilities

















#### Secure Care - Medium Secure





















### TWCS - Communication and Participation





















#### TWCS - Estates and Facilities



































#### TWCS - Finance





















#### TWCS - Perfect Care





















#### TWCS - Workforce