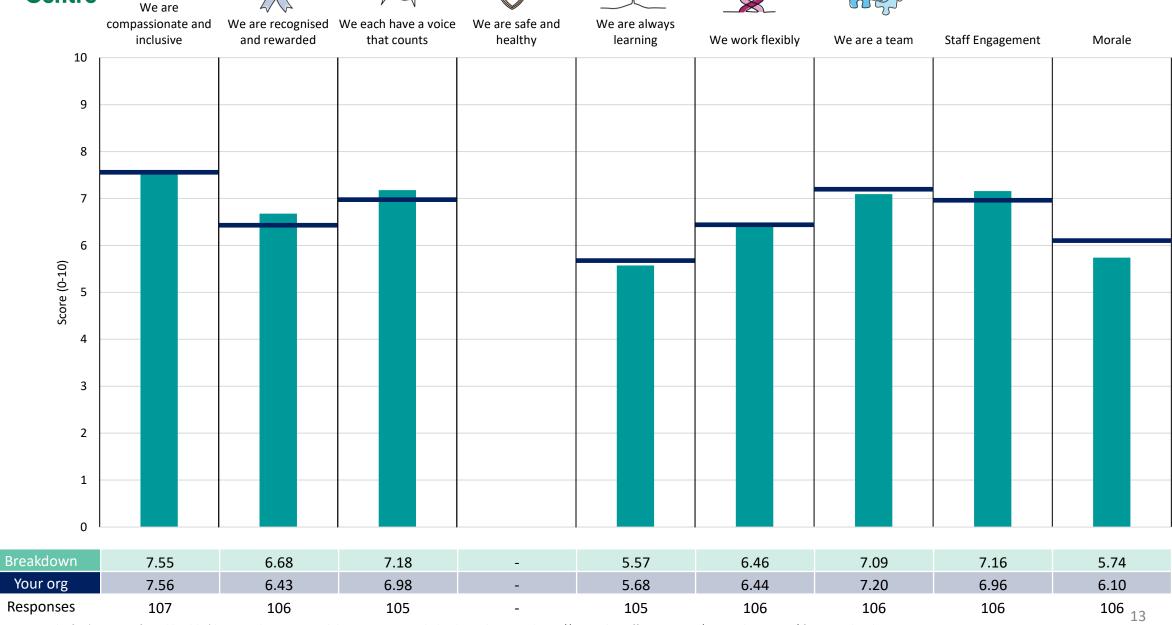

ng into each measures and sub-scores for the given breakdown is specified below the table containing the breakdown and trust scores.



! Note: when there are less than 10 responses in a group, results are suppressed to protect staff confidentiality, for some organisations this could mean that all breakdown results are suppressed.





### **Breakdowns 1**

Mersey Care NHS Foundation Trust 2023 NHS Staff Survey

### **Community Care Division**





























#### Mental Health Care Division





















#### Secure Care Division































### **Breakdowns 2**

Mersey Care NHS Foundation Trust 2023 NHS Staff Survey

### Community Care - CYP, Families and Sefton















### Community Care - Community Care Divisional Management

















#### Community Care - Dental and Mid Mersey















### Community Care - Liverpool Community



















#### Community Care - Urgent Care Community

















#### Mental Health Care Divisional Management















### Mental Health Care Inpatient Capacity and Flow















### Mental Health Community







































Other









### Secure Care - Forensic Community



































### Secure Care - Learning Disabilities Local





















#### Secure Care - Low Secure





















#### Secure Care - Offender Health





















### Secure Care - Specialist Learning Disabilities

















#### Secure Care - Medium Secure





















### TWCS - Communication and Participatio