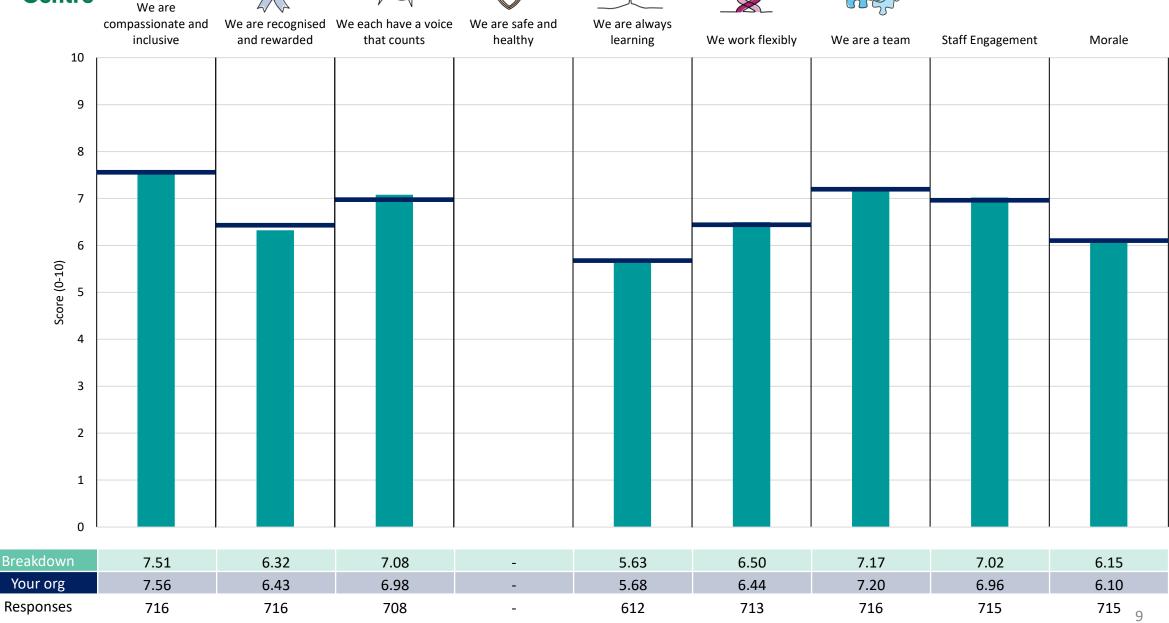

easy to tell if a breakdown area is performing better or worse than the organisation average. For all People Promise element and theme results, a higher score is a better result than a lower score

The number of responses feeding into each measures and sub-scores for the given breakdown is specified below the table containing the breakdown and trust scores.



! Note: when there are less than 10 responses in a group, results are suppressed to protect staff confidentiality, for some organisations this could mean that all breakdown results are suppressed.





### **Breakdowns 1**

Mersey Care NHS Foundation Trust 2023 NHS Staff Survey

### **Community Care Division**





























#### Mental Health Care Division





















#### Secure Care Division































### **Breakdowns 2**

Mersey Care NHS Foundation Trust 2023 NHS Staff Survey

### Community Care - CYP, Families and Sefton















### Community Care - Community Care Divisional Management

















#### Community Care - Dental and Mid Mersey















### Community Care - Liverpool Community



















#### Community Care - Urgent Care Community

















#### Mental Health Care Divisional Management















### Mental Health Care Inpatient Capacity and Flow















### Mental Health Community







































Other









### Secure Care - Forensic Community



































### Secure Care - Learning Disabilities Local





















#### Secure Care - Low Secure