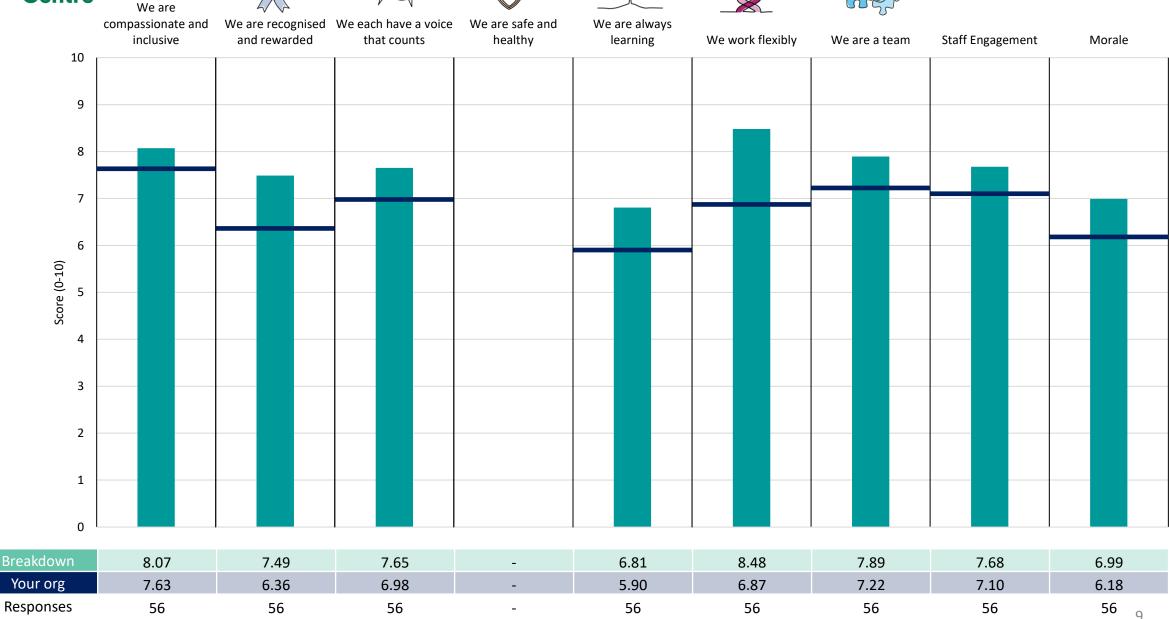

### **Chief Operating Officer**

#### **Key features**

Breakdown type and breakdown name are specified in the header.

Breakdown results are presented in the context of the (unweighted) organisation average ('Your org'), so it is easy to tell if a breakdown area is performing better or worse than the organisation average. For all People Promise element and theme results, a higher score is a better result than a lower score

The number of responses feeding into each measures and sub-scores for the given breakdown is specified below the table containing the breakdown and trust scores.

! Note: when there are less than 10 responses in a group, results are suppressed to protect staff confidentiality, for some organisations this could mean that all breakdown results are suppressed.