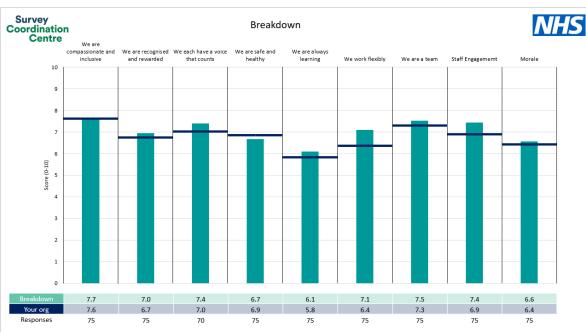

This breakdown report for Southern Health NHS Foundation Trust contains results by breakdown area for People Promise element and theme results from the 2023 NHS Staff Survey. These results are compared to the unweighted average for your organisation.

#### **Key features**

Breakdown type and breakdown name are specified in the header.

Breakdown results are presented in the context of the (unweighted) organisation average ('Your org'), so it is easy to tell if a breakdown area is performing better or worse than the organisation average. For all People Promise element and theme results, a higher score is a better result than a lower score

The number of responses feeding into each measures and sub-scores for the given breakdown is specified below the table containing the breakdown and trust scores.

! Note: when there are less than 10 responses in a group, results are suppressed to protect staff confidentiality, for some organisations this could mean that all breakdown results are suppressed.