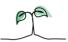

#### **Key features**

Breakdown type and breakdown name are specified in the header.

Breakdown results are presented in the context of the (unweighted) organisation average ('Your org'), so it is easy to tell if a breakdown area is performing better or worse than the organisation average. For all People Promise element and theme results, a higher score is a better result than a lower score

The number of responses feeding into each measures and sub-scores for the given breakdown is specified below the table containing the breakdown and trust scores.

! Note: when there are less than 10 responses in a group, results are suppressed to protect staff confidentiality, for some organisations this could mean that all breakdown results are suppressed.

### Students