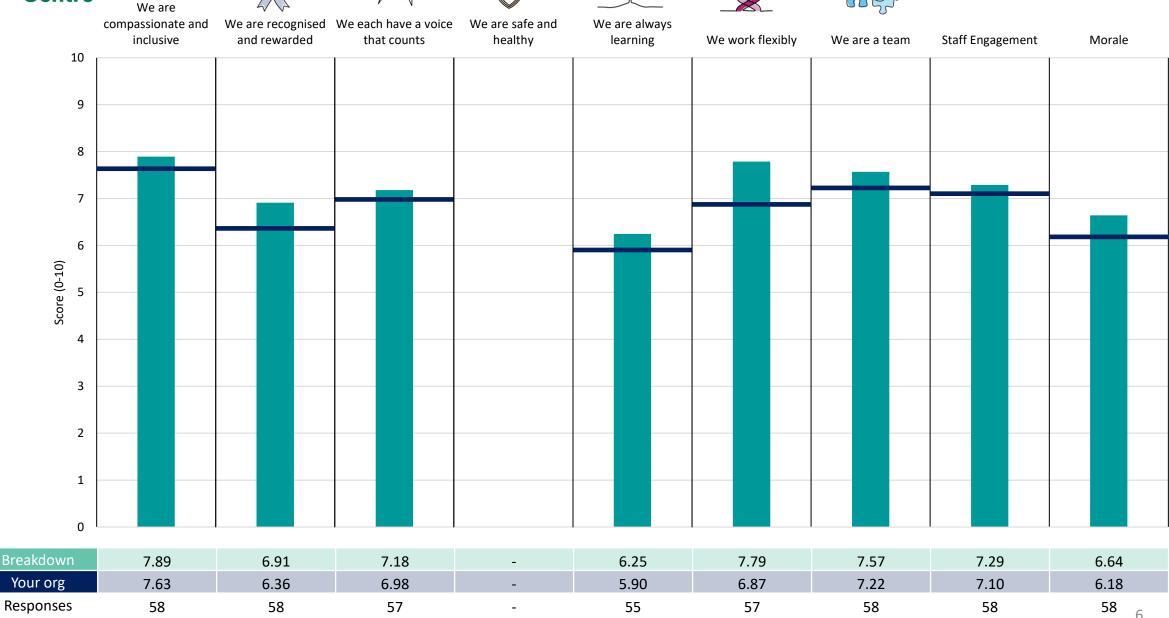

This breakdown report for Southern Health NHS Foundation Trust contains results by breakdown area for People Promise element and theme results from the 2023 NHS Staff Survey. These results are compared to the unweighted average for your organisation.

#### **Key features**

Breakdown type and breakdown name are specified in the header.

Breakdown results are presented in the context of the (unweighted) organisation average ('Your org'), so it is easy to tell if a breakdown area is performing better or worse than the organisation average. For all People Promise element and theme results, a higher score is a better result than a lower score

The number of responses feeding into each measures and sub-scores for the given breakdown is specified below the table containing the breakdown and trust scores.

! Note: when there are less than 10 responses in a group, results are suppressed to protect staff confidentiality, for some organisations this could mean that all breakdown results are suppressed.