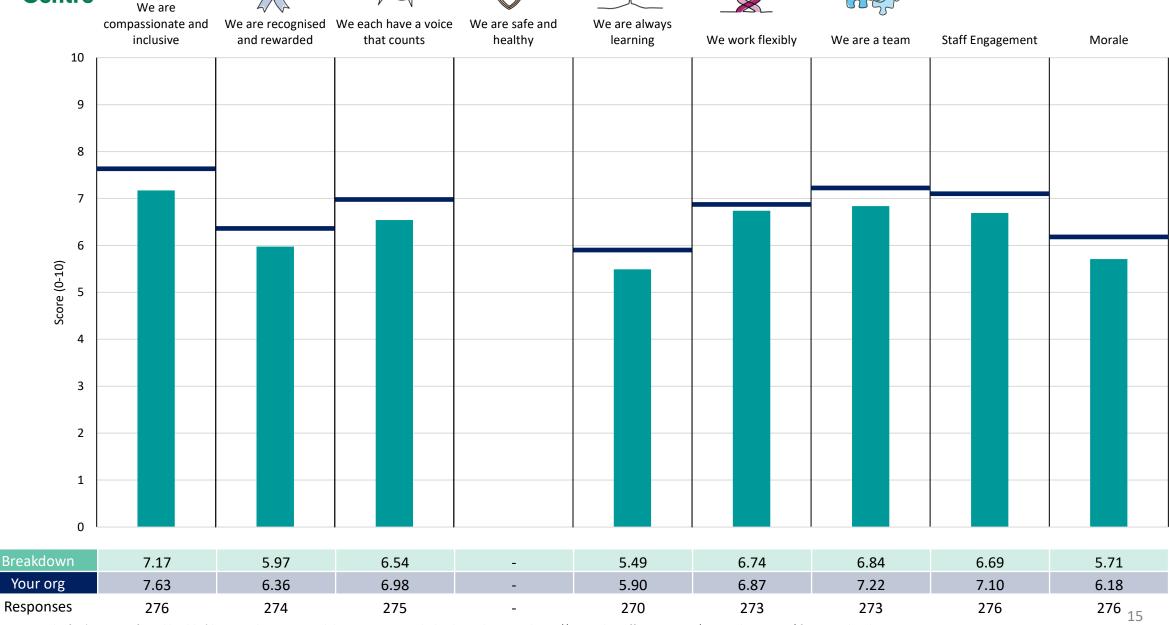

### Southampton

#### **Key features**

Breakdown type and breakdown name are specified in the header.

Breakdown results are presented in the context of the (unweighted) organisation average ('Your org'), so it is easy to tell if a breakdown area is performing better or worse than the organisation average. For all People Promise element and theme results, a higher score is a better result than a lower score

The number of responses feeding into each measures and sub-scores for the given breakdown is specified below the table containing the breakdown and trust scores.

! Note: when there are less than 10 responses in a group, results are suppressed to protect staff confidentiality, for some organisations this could mean that all breakdown results are suppressed.