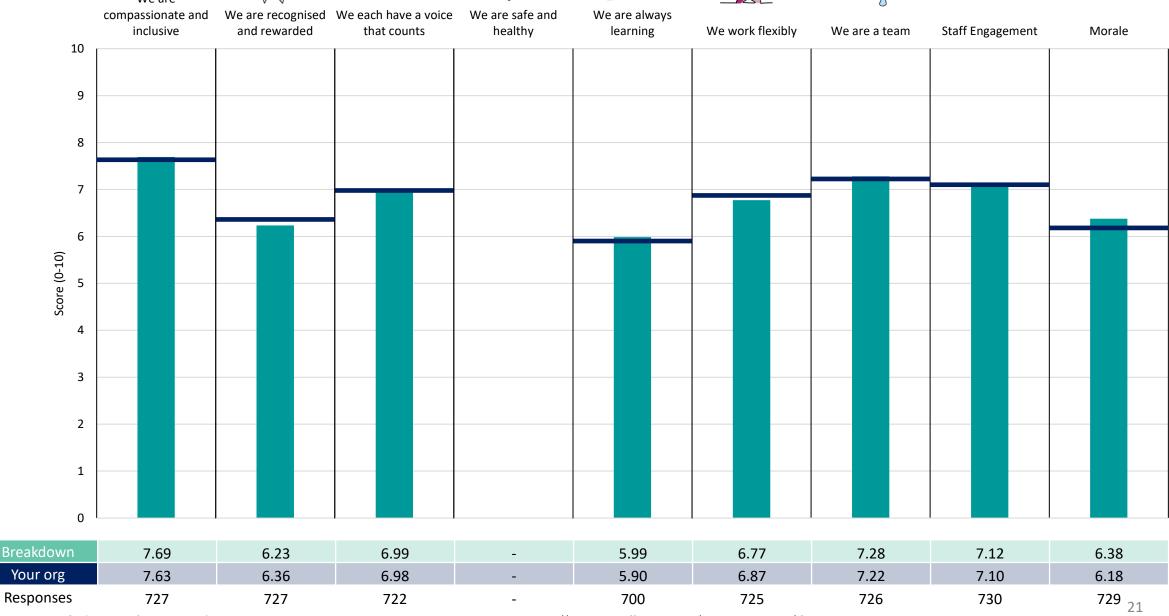

#### **Key features**

Breakdown type and breakdown name are specified in the header.

Breakdown results are presented in the context of the (unweighted) organisation average ('Your org'), so it is easy to tell if a breakdown area is performing better or worse than the organisation average. For all People Promise element and theme results, a higher score is a better result than a lower score

The number of responses feeding into each measures and sub-scores for the given breakdown is specified below the table containing the breakdown and trust scores.

! Note: when there are less than 10 responses in a group, results are suppressed to protect staff confidentiality, for some organisations this could mean that all breakdown results are suppressed.