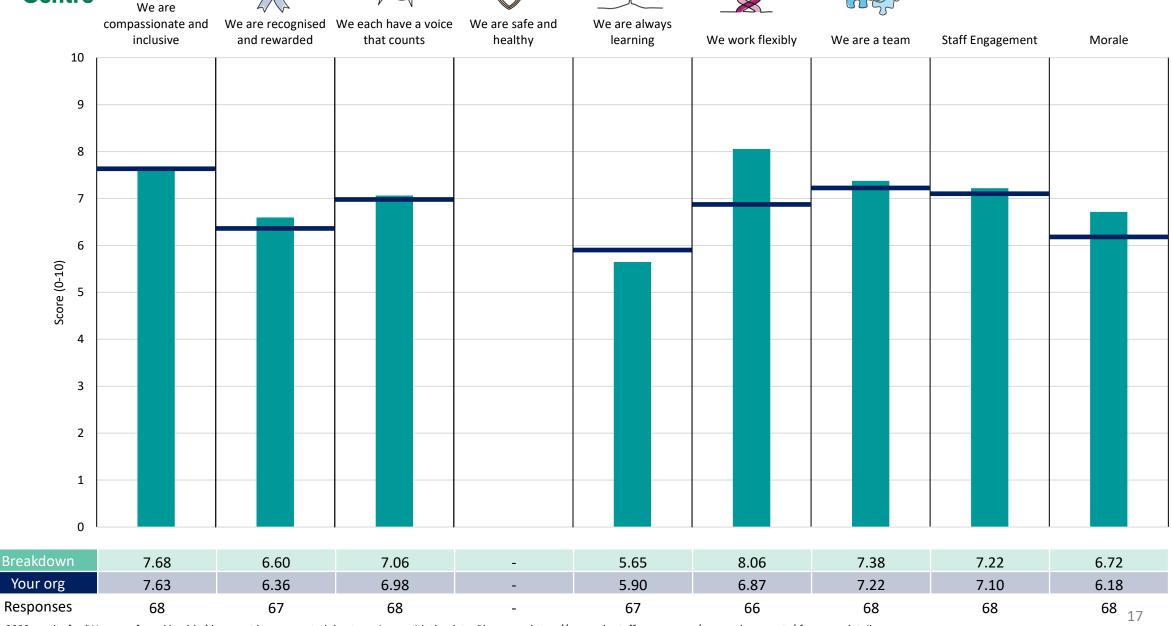

#### **Key features**

Breakdown type and breakdown name are specified in the header.

Breakdown results are presented in the context of the (unweighted) organisation average ('Your org'), so it is easy to tell if a breakdown area is performing better or worse than the organisation average. For all People Promise element and theme results, a higher score is a better result than a lower score

The number of responses feeding into each measures and sub-scores for the given breakdown is specified below the table containing the breakdown and trust scores.

! Note: when there are less than 10 responses in a group, results are suppressed to protect staff confidentiality, for some organisations this could mean that all breakdown results are suppressed.