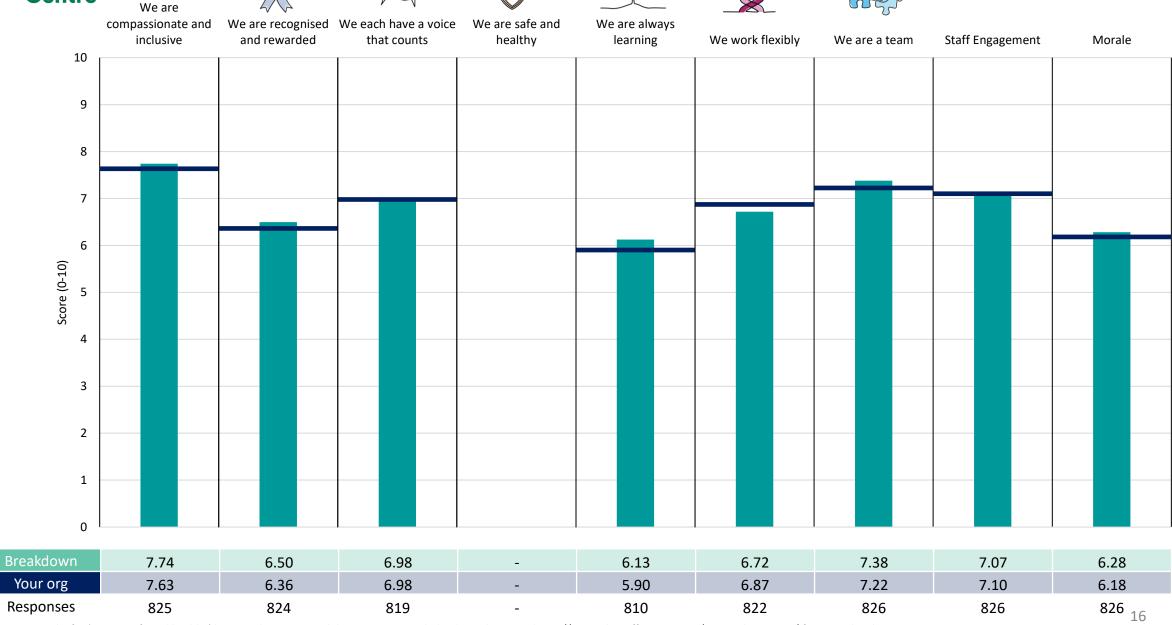

### **Technology and Information**

#### **Key features**

Breakdown type and breakdown name are specified in the header.

Breakdown results are presented in the context of the (unweighted) organisation average ('Your org'), so it is easy to tell if a breakdown area is performing better or worse than the organisation average. For all People Promise element and theme results, a higher score is a better result than a lower score

The number of responses feeding into each measures and sub-scores for the given breakdown is specified below the table containing the breakdown and trust scores.

! Note: when there are less than 10 responses in a group, results are suppressed to protect staff confidentiality, for some organisations this could mean that all breakdown results are suppressed.