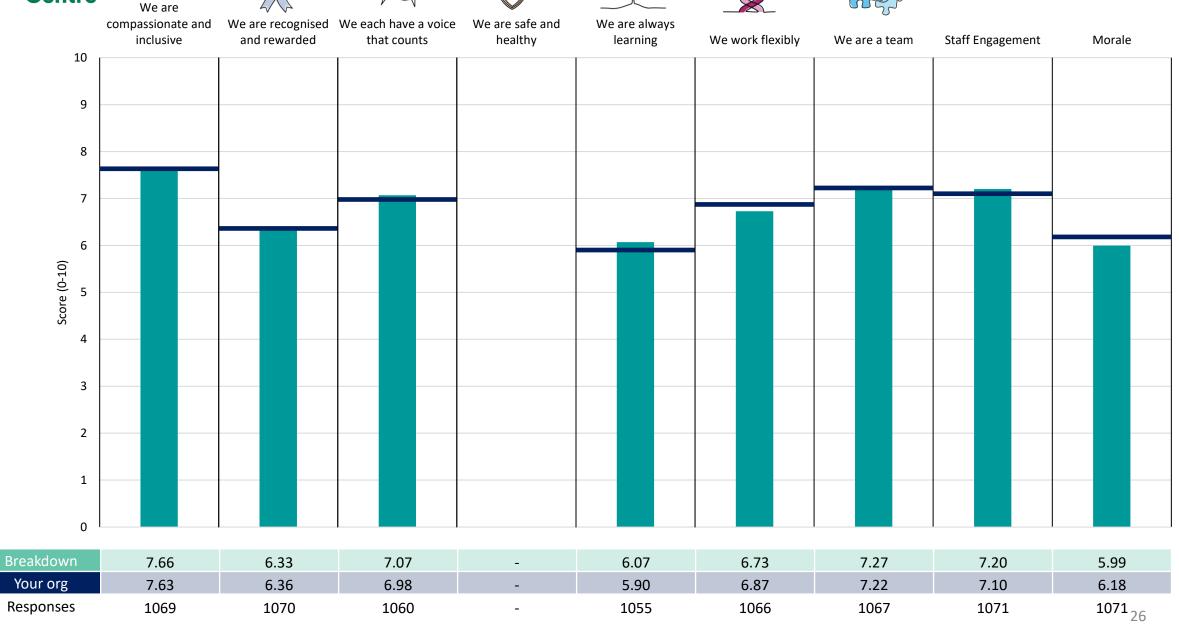

#### **Key features**

Breakdown type and breakdown name are specified in the header.

Breakdown results are presented in the context of the (unweighted) organisation average ('Your org'), so it is easy to tell if a breakdown area is performing better or worse than the organisation average. For all People Promise element and theme results, a higher score is a better result than a lower score

The number of responses feeding into each measures and sub-scores for the given breakdown is specified below the table containing the breakdown and trust scores.

! Note: when there are less than 10 responses in a group, results are suppressed to protect staff confidentiality, for some organisations this could mean that all breakdown results are suppressed.