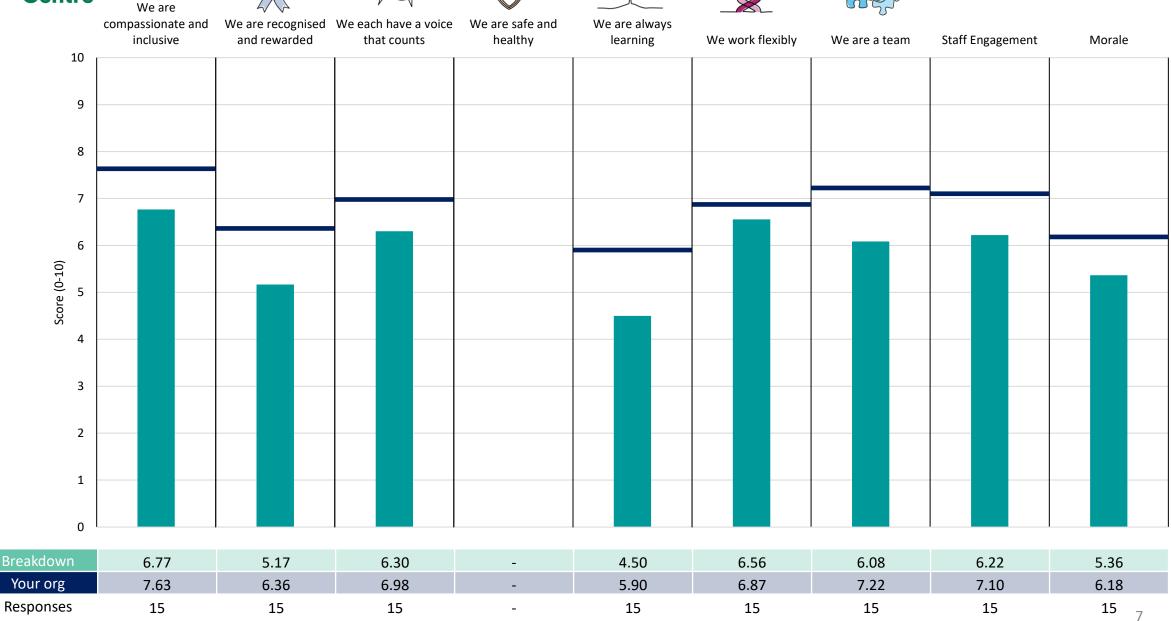

### **Chief Operating Officer**

This breakdown report for Southern Health NHS Foundation Trust contains results by breakdown area for People Promise element and theme results from the 2023 NHS Staff Survey. These results are compared to the unweighted average for your organisation.

#### **Key features**

Breakdown type and breakdown name are specified in the header.

Breakdown results are presented in the context of the (unweighted) organisation average ('Your org'), so it is easy to tell if a breakdown area is performing better or worse than the organisation average. For all People Promise element and theme results, a higher score is a better result than a lower score

The number of responses feeding into each measures and sub-scores for the given breakdown is specified below the table containing the breakdown and trust scores.

! Note: when there are less than 10 responses in a group, results are suppressed to protect staff confidentiality, for some organisations this could mean that all breakdown results are suppressed.