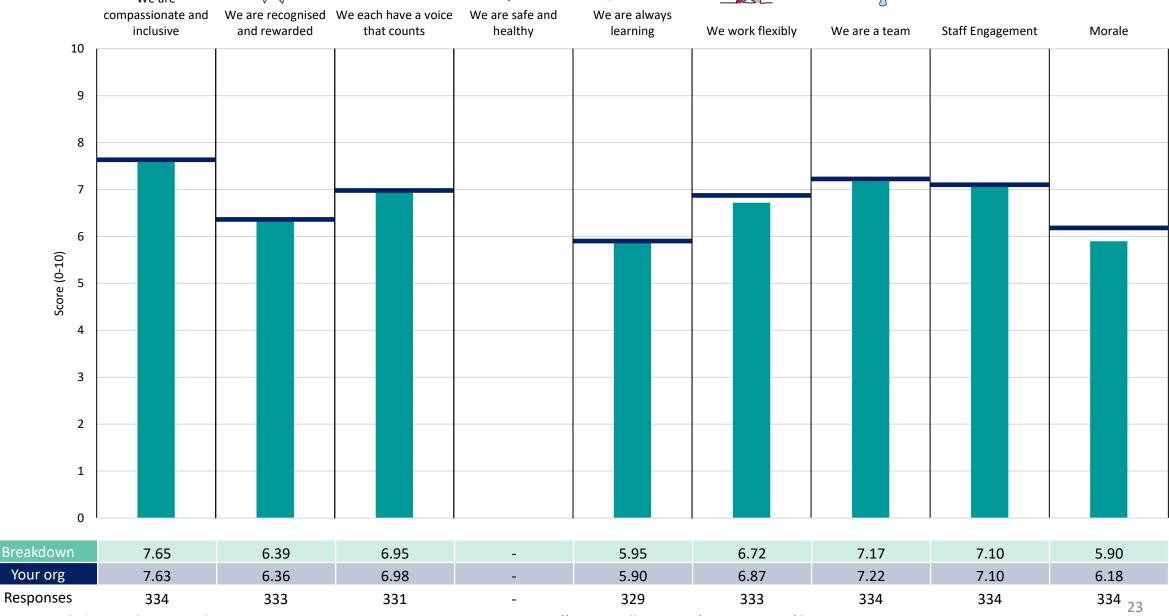

#### **Estate Services**

#### **Key features**

Breakdown type and breakdown name are specified in the header.

Breakdown results are presented in the context of the (unweighted) organisation average ('Your org'), so it is easy to tell if a breakdown area is performing better or worse than the organisation average. For all People Promise element and theme results, a higher score is a better result than a lower score

The number of responses feeding into each measures and sub-scores for the given breakdown is specified below the table containing the breakdown and trust scores.

! Note: when there are less than 10 responses in a group, results are suppressed to protect staff confidentiality, for some organisations this could mean that all breakdown results are suppressed.