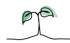

### **Director of Nursing**

#### **Key features**

Breakdown type and breakdown name are specified in the header.

Breakdown results are presented in the context of the (unweighted) organisation average ('Your org'), so it is easy to tell if a breakdown area is performing better or worse than the organisation average. For all People Promise element and theme results, a higher score is a better result than a lower score

The number of responses feeding into each measures and sub-scores for the given breakdown is specified below the table containing the breakdown and trust scores.

! Note: when there are less than 10 responses in a group, results are suppressed to protect staff confidentiality, for some organisations this could mean that all breakdown results are suppressed.