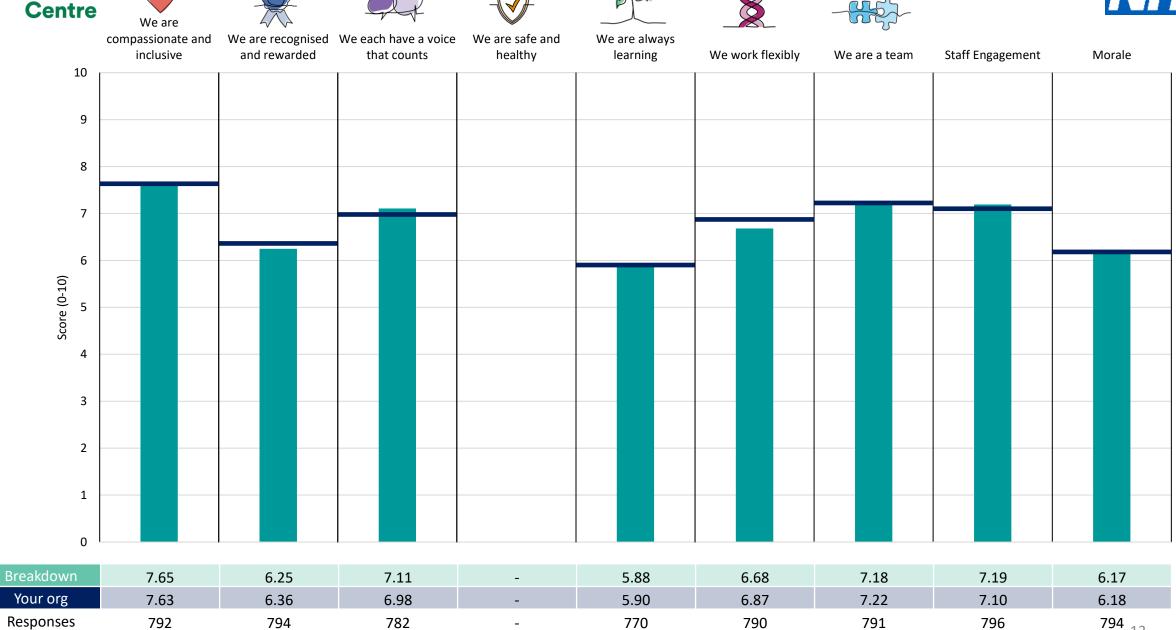

lts, a higher score is a better result than a lower score

The number of responses feeding into each measures and sub-scores for the given breakdown is specified below the table containing the breakdown and trust scores.



! Note: when there are less than 10 responses in a group, results are suppressed to protect staff confidentiality, for some organisations this could mean that all breakdown results are suppressed.





### **Breakdowns 1**

Southern Health NHS Foundation Trust 2023 NHS Staff Survey





















### **Chief Operating Officer**















### **Director of Nursing**















### **Director of Strategy**













#### **Estate Services**





















#### **Medical Director**





















### Mid and North Hampshire





















### South West Hampshire















### Southampton





























### **Technology and Information**













#### Workforce, OD & Communications

























### **Breakdowns 2**

Southern Health NHS Foundation Trust 2023 NHS Staff Survey

#### Add Prof Scientific and Technic





















#### **Additional Clinical Services**





















#### Administrative and Clerical





















#### Allied Health Professionals





















### **Estates and Ancillary**













#### Medical and Dental





























### Students