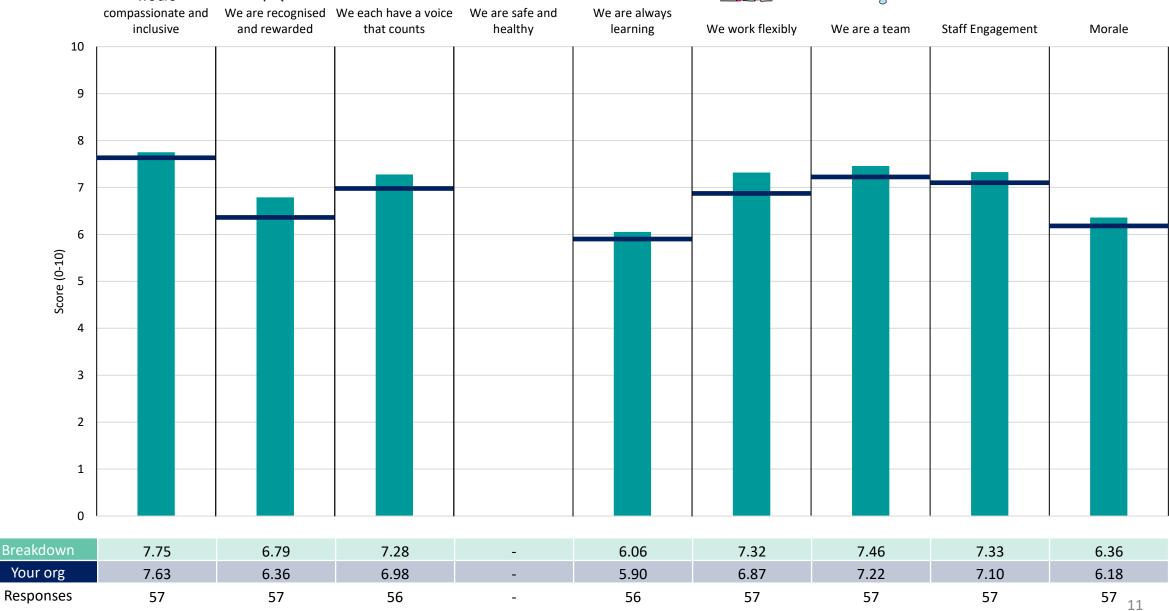

ge. For all People Promise element and theme results, a higher score is a better result than a lower score

The number of responses feeding into each measures and sub-scores for the given breakdown is specified below the table containing the breakdown and trust scores.



! Note: when there are less than 10 responses in a group, results are suppressed to protect staff confidentiality, for some organisations this could mean that all breakdown results are suppressed.





### **Breakdowns 1**

Southern Health NHS Foundation Trust 2023 NHS Staff Survey





















### **Chief Operating Officer**















### **Director of Nursing**















### **Director of Strategy**













#### **Estate Services**





















#### **Medical Director**





















### Mid and North Hampshire





















### South West Hampshire















### Southampton





























### **Technology and Information**













#### Workforce, OD & Communications

























### **Breakdowns 2**

Southern Health NHS Foundation Trust 2023 NHS Staff Survey

#### Add Prof Scientific and Technic





















#### **Additional Clinical Services**





















#### Administrative and Clerical





















#### Allied Health Professionals





















### **Estates and Ancillary**













#### Medical and Dental





























### Students