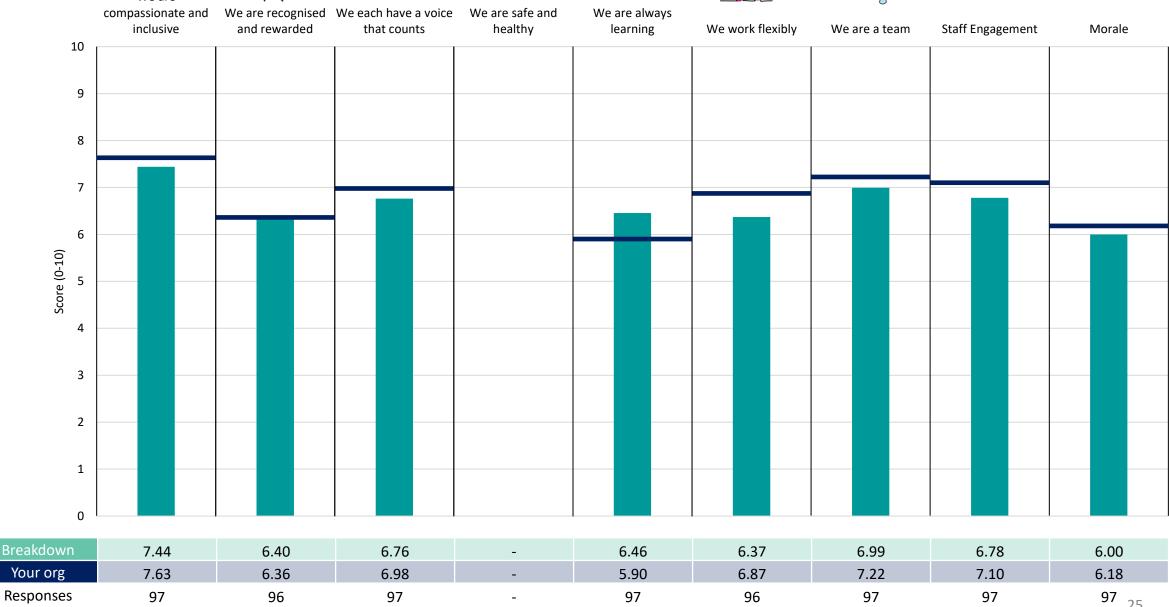

#### **Key features**

Breakdown type and breakdown name are specified in the header.

Breakdown results are presented in the context of the (unweighted) organisation average ('Your org'), so it is easy to tell if a breakdown area is performing better or worse than the organisation average. For all People Promise element and theme results, a higher score is a better result than a lower score

The number of responses feeding into each measures and sub-scores for the given breakdown is specified below the table containing the breakdown and trust scores.

! Note: when there are less than 10 responses in a group, results are suppressed to protect staff confidentiality, for some organisations this could mean that all breakdown results are suppressed.