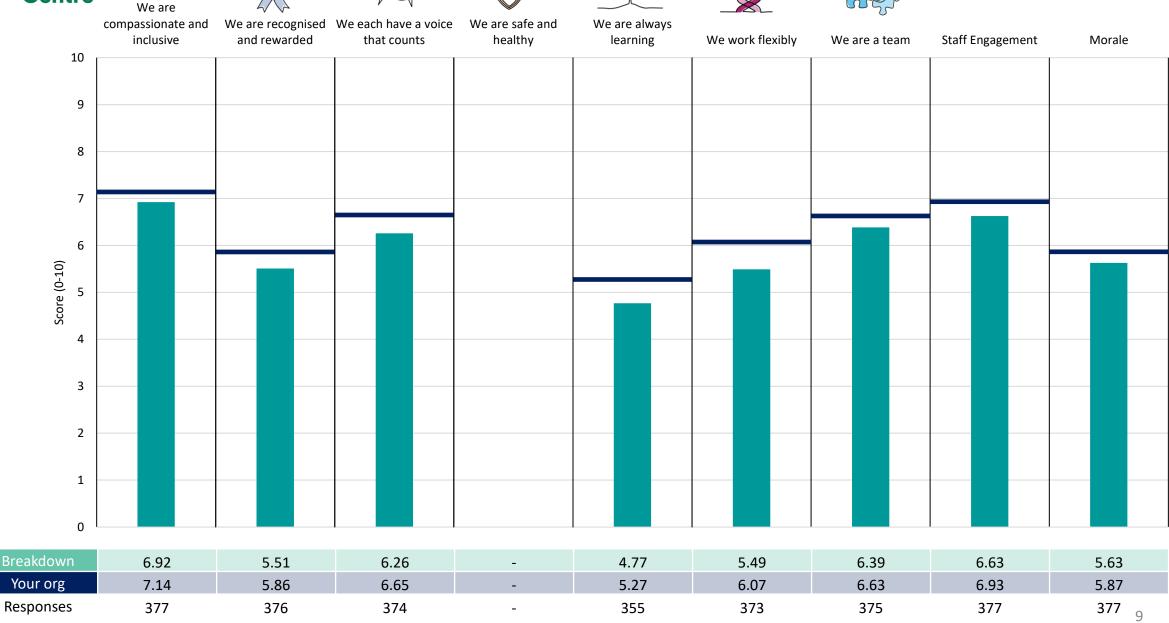

#### **Chief Medical Officer**

#### **Key features**

Breakdown type and breakdown name are specified in the header.

Breakdown results are presented in the context of the (unweighted) organisation average ('Your org'), so it is easy to tell if a breakdown area is performing better or worse than the organisation average. For all People Promise element and theme results, a higher score is a better result than a lower score

The number of responses feeding into each measures and sub-scores for the given breakdown is specified below the table containing the breakdown and trust scores.

! Note: when there are less than 10 responses in a group, results are suppressed to protect staff confidentiality, for some organisations this could mean that all breakdown results are suppressed.