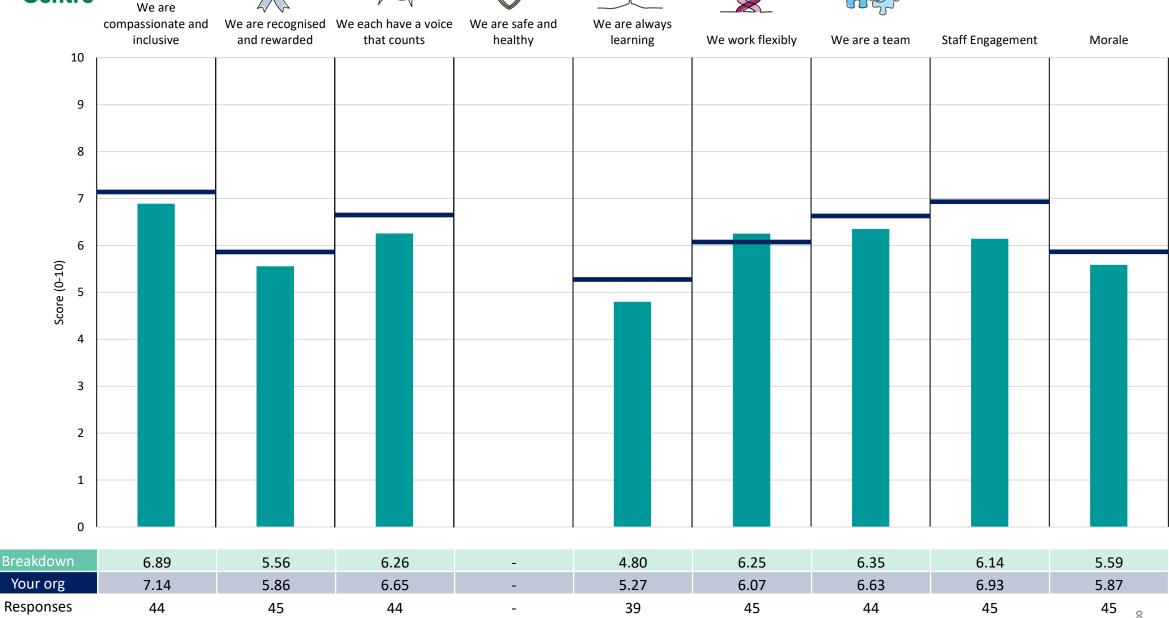

#### **Key features**

Breakdown type and breakdown name are specified in the header.

Breakdown results are presented in the context of the (unweighted) organisation average ('Your org'), so it is easy to tell if a breakdown area is performing better or worse than the organisation average. For all People Promise element and theme results, a higher score is a better result than a lower score

The number of responses feeding into each measures and sub-scores for the given breakdown is specified below the table containing the breakdown and trust scores.

! Note: when there are less than 10 responses in a group, results are suppressed to protect staff confidentiality, for some organisations this could mean that all breakdown results are suppressed.