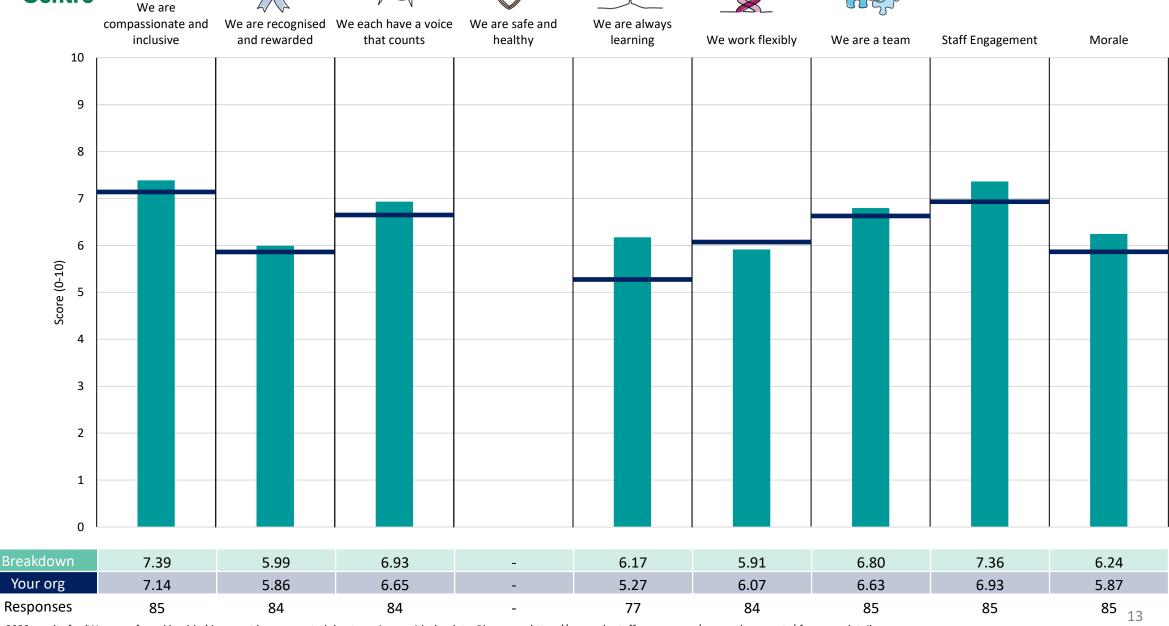

#### **Chief Medical Officer**

#### **Key features**

Breakdown type and breakdown name are specified in the header.

Breakdown results are presented in the context of the (unweighted) organisation average ('Your org'), so it is easy to tell if a breakdown area is performing better or worse than the organisation average. For all People Promise element and theme results, a higher score is a better result than a lower score

The number of responses feeding into each measures and sub-scores for the given breakdown is specified below the table containing the breakdown and trust scores.

! Note: when there are less than 10 responses in a group, results are suppressed to protect staff confidentiality, for some organisations this could mean that all breakdown results are suppressed.