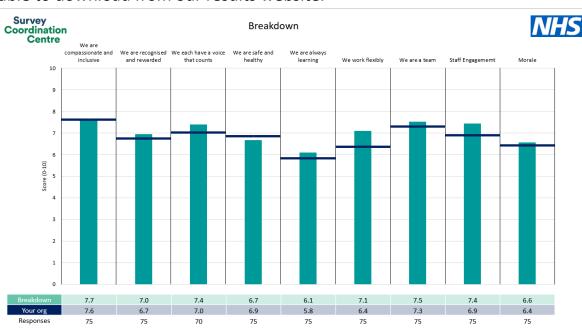

provided and defined by Epsom and St Helier University Hospitals NHS Trust. Details of how the People Promise element and theme scores were calculated are included in the Technical Document, available to download from our results website.

#### **Key features**

Breakdown type and breakdown name are specified in the header.

Breakdown results are presented in the context of the (unweighted) organisation average ('Your org'), so it is easy to tell if a breakdown area is performing better or worse than the organisation average. For all People Promise element and theme results, a higher score is a better result than a lower score

The number of responses feeding into each measures and sub-scores for the given breakdown is specified below the table containing the breakdown and trust scores.



! Note: when there are less than 10 responses in a group, results are suppressed to protect staff confidentiality, for some organisations this could mean that all breakdown results are suppressed.





### Breakdowns 1

Epsom and St Helier University Hospitals NHS Trust 2023 NHS Staff Survey

#### **Chief Medical Officer**











#### **Chief Nurse**



















#### **Clinical Operations**













#### **Clinical Services**



















#### **Corporate Affairs**













#### **Digital Services**















































#### EOC - Theatres





















#### Estates & Facilities





















#### Finance





















#### **Human Resources**





















#### **Integrated Care Services**















####