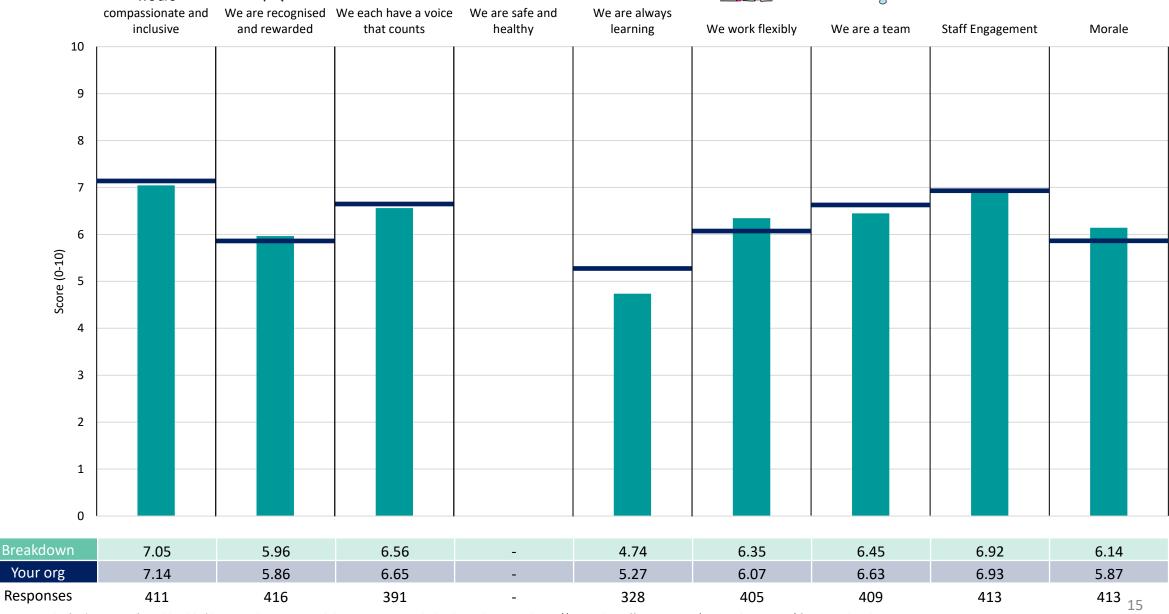

#### Estates & Facilities

#### **Key features**

Breakdown type and breakdown name are specified in the header.

Breakdown results are presented in the context of the (unweighted) organisation average ('Your org'), so it is easy to tell if a breakdown area is performing better or worse than the organisation average. For all People Promise element and theme results, a higher score is a better result than a lower score

The number of responses feeding into each measures and sub-scores for the given breakdown is specified below the table containing the breakdown and trust scores.

! Note: when there are less than 10 responses in a group, results are suppressed to protect staff confidentiality, for some organisations this could mean that all breakdown results are suppressed.