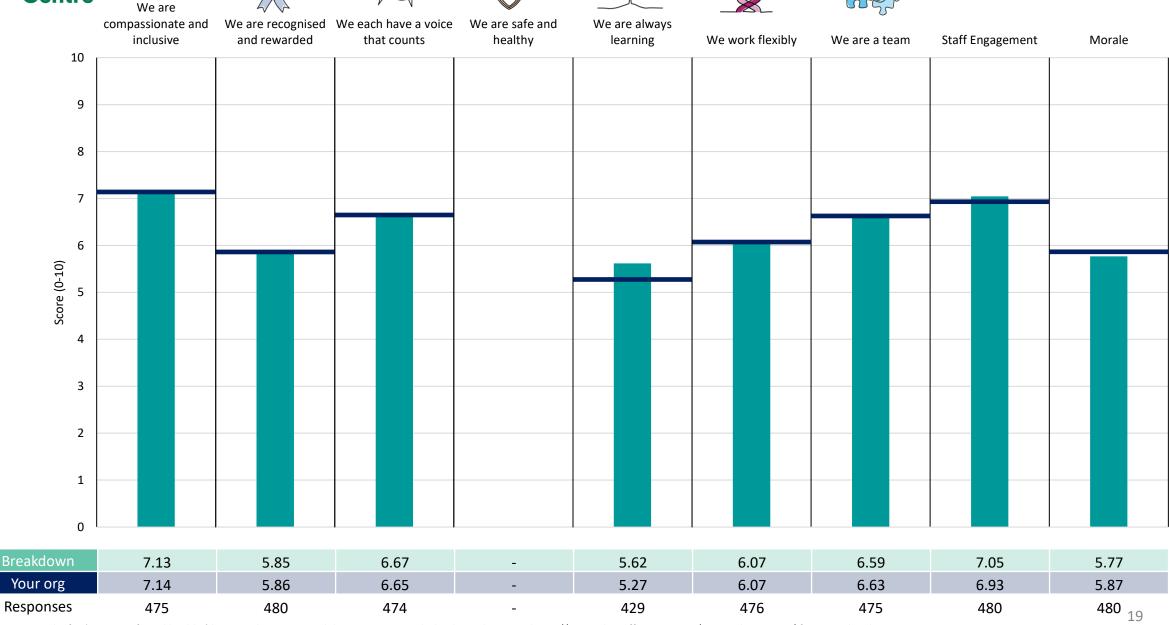

than 10 responses in a group, results are suppressed to protect staff confidentiality, for some organisations this could mean that all breakdown results are suppressed.





### Breakdowns 1

Epsom and St Helier University Hospitals NHS Trust 2023 NHS Staff Survey

#### **Chief Medical Officer**











#### **Chief Nurse**



















#### **Clinical Operations**













#### **Clinical Services**



















#### **Corporate Affairs**













#### **Digital Services**















































#### EOC - Theatres





















#### Estates & Facilities





















#### Finance





















#### **Human Resources**





















#### **Integrated Care Services**















#### Medicine

































#### Planned Care





















#### **Private Patients**





















#### **Renal Services**





















#### Surrey Downs Health & Care





















#### Sutton Health & Care





















#### Women & Children's Services

























### Breakdowns 2

Epsom and St Helier University Hospitals NHS Trust 2023 NHS Staff Survey

#### Add Prof Scientific and Technic





















#### **Additional Clinical Services**





















#### Administrative and Clerical





















#### Allied Health Professionals





















#### **Estates and Ancillary**













#### Healthcare Scientists / Students









































#### Nursing and Midwifery Registered