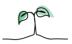

#### EOC - Theatres

#### **Key features**

Breakdown type and breakdown name are specified in the header.

Breakdown results are presented in the context of the (unweighted) organisation average ('Your org'), so it is easy to tell if a breakdown area is performing better or worse than the organisation average. For all People Promise element and theme results, a higher score is a better result than a lower score

The number of responses feeding into each measures and sub-scores for the given breakdown is specified below the table containing the breakdown and trust scores.

! Note: when there are less than 10 responses in a group, results are suppressed to protect staff confidentiality, for some organisations this could mean that all breakdown results are suppressed.