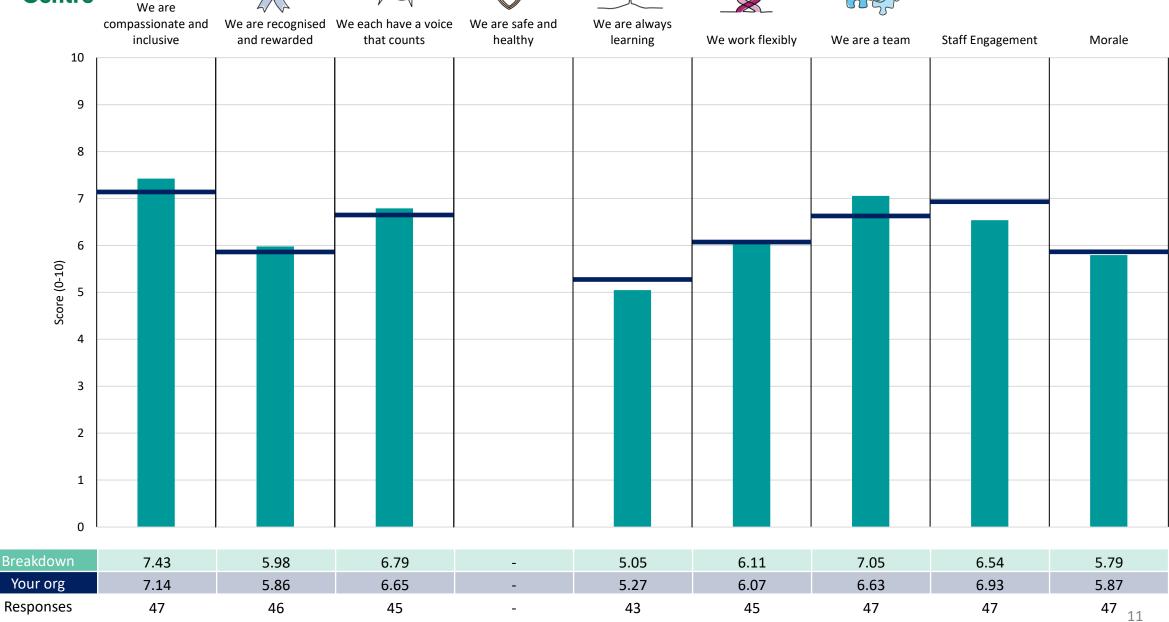

#### **Clinical Operations**

#### **Key features**

Breakdown type and breakdown name are specified in the header.

Breakdown results are presented in the context of the (unweighted) organisation average ('Your org'), so it is easy to tell if a breakdown area is performing better or worse than the organisation average. For all People Promise element and theme results, a higher score is a better result than a lower score

The number of responses feeding into each measures and sub-scores for the given breakdown is specified below the table containing the breakdown and trust scores.

! Note: when there are less than 10 responses in a group, results are suppressed to protect staff confidentiality, for some organisations this could mean that all breakdown results are suppressed.