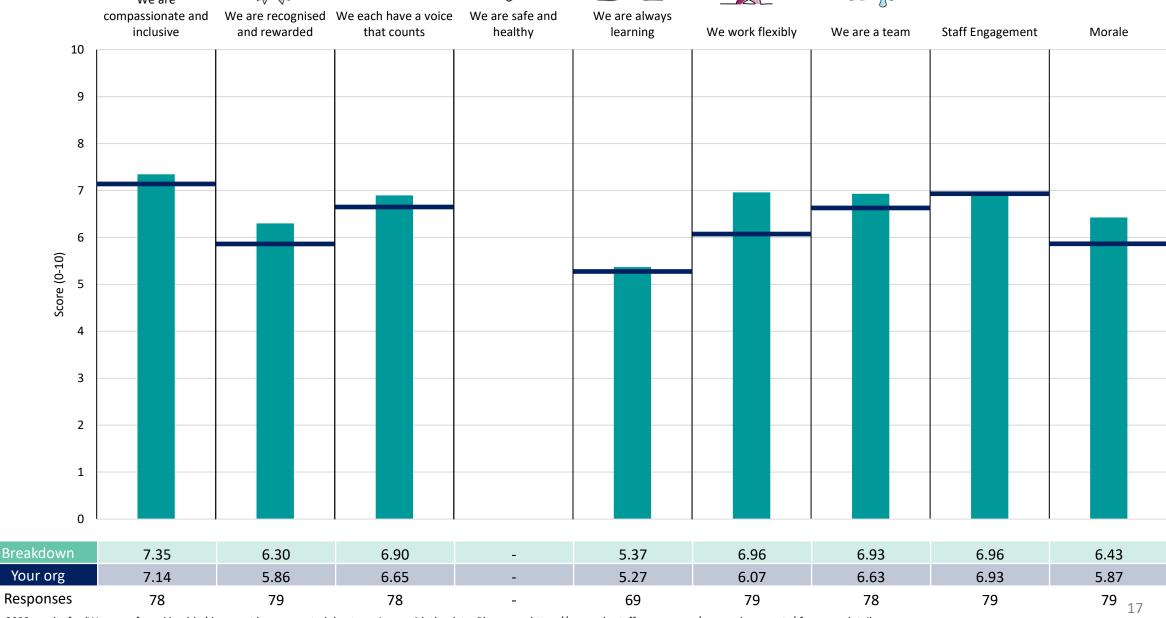

#### **Key features**

Breakdown type and breakdown name are specified in the header.

Breakdown results are presented in the context of the (unweighted) organisation average ('Your org'), so it is easy to tell if a breakdown area is performing better or worse than the organisation average. For all People Promise element and theme results, a higher score is a better result than a lower score

The number of responses feeding into each measures and sub-scores for the given breakdown is specified below the table containing the breakdown and trust scores.

! Note: when there are less than 10 responses in a group, results are suppressed to protect staff confidentiality, for some organisations this could mean that all breakdown results are suppressed.