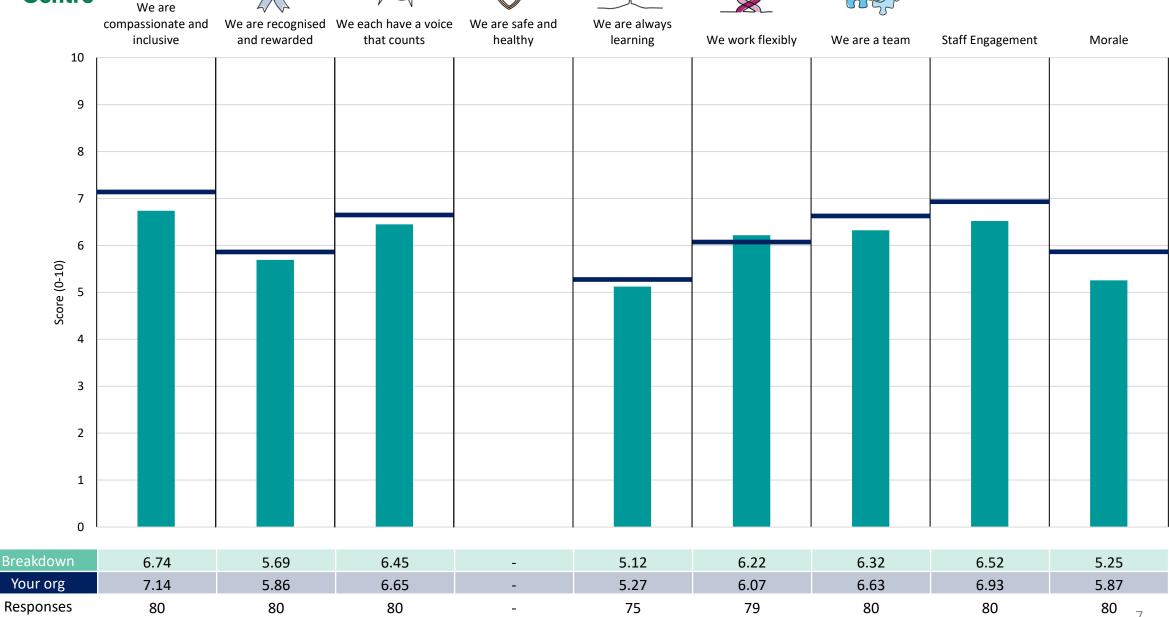

#### **Key features**

Breakdown type and breakdown name are specified in the header.

Breakdown results are presented in the context of the (unweighted) organisation average ('Your org'), so it is easy to tell if a breakdown area is performing better or worse than the organisation average. For all People Promise element and theme results, a higher score is a better result than a lower score

The number of responses feeding into each measures and sub-scores for the given breakdown is specified below the table containing the breakdown and trust scores.

! Note: when there are less than 10 responses in a group, results are suppressed to protect staff confidentiality, for some organisations this could mean that all breakdown results are suppressed.