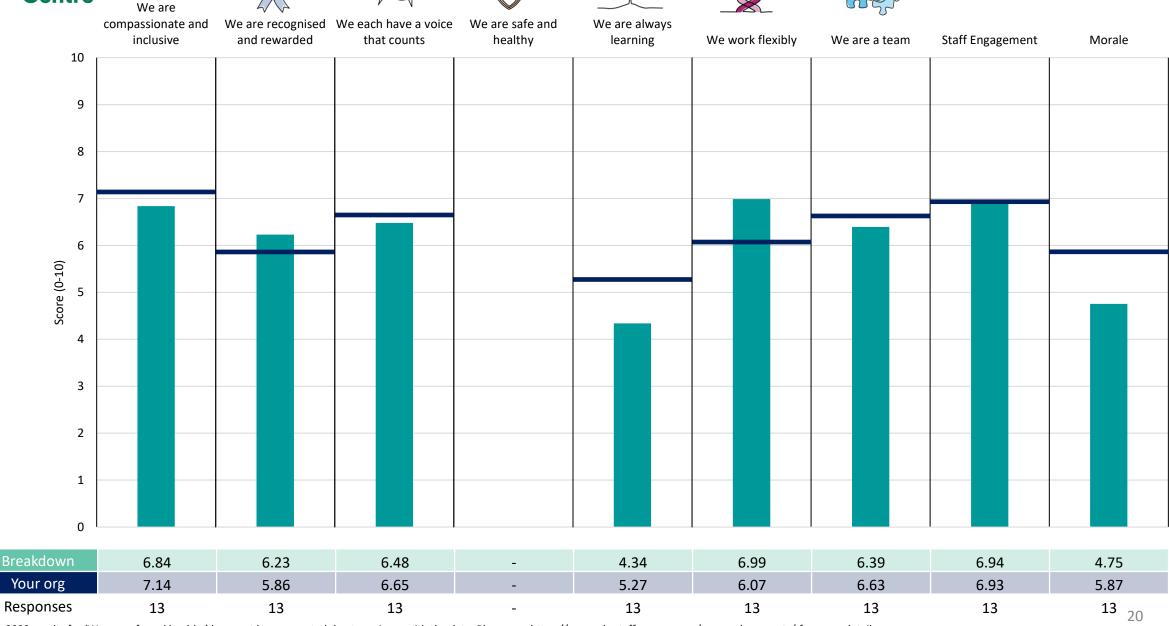

ponses in a group, results are suppressed to protect staff confidentiality, for some organisations this could mean that all breakdown results are suppressed.





### Breakdowns 1

Epsom and St Helier University Hospitals NHS Trust 2023 NHS Staff Survey

#### **Chief Medical Officer**











#### **Chief Nurse**



















#### **Clinical Operations**













#### **Clinical Services**



















#### **Corporate Affairs**













#### **Digital Services**















































#### EOC - Theatres





















#### Estates & Facilities





















#### Finance





















#### **Human Resources**





















#### **Integrated Care Services**















#### Medicine

































#### Planned Care





















#### **Private Patients**





















#### **Renal Services**





















#### Surrey Downs Health & Care





















#### Sutton Health & Care





















#### Women & Children's Services

























### Breakdowns 2

Epsom and St Helier University Hospitals NHS Trust 2023 NHS Staff Survey

#### Add Prof Scientific and Technic





















#### **Additional Clinical Services**





















#### Administrative and Clerical





















#### Allied Health Professionals





















#### **Estates and Ancillary**













#### Healthcare Scientists / Students









































#### Nursing and Midwifery Registered