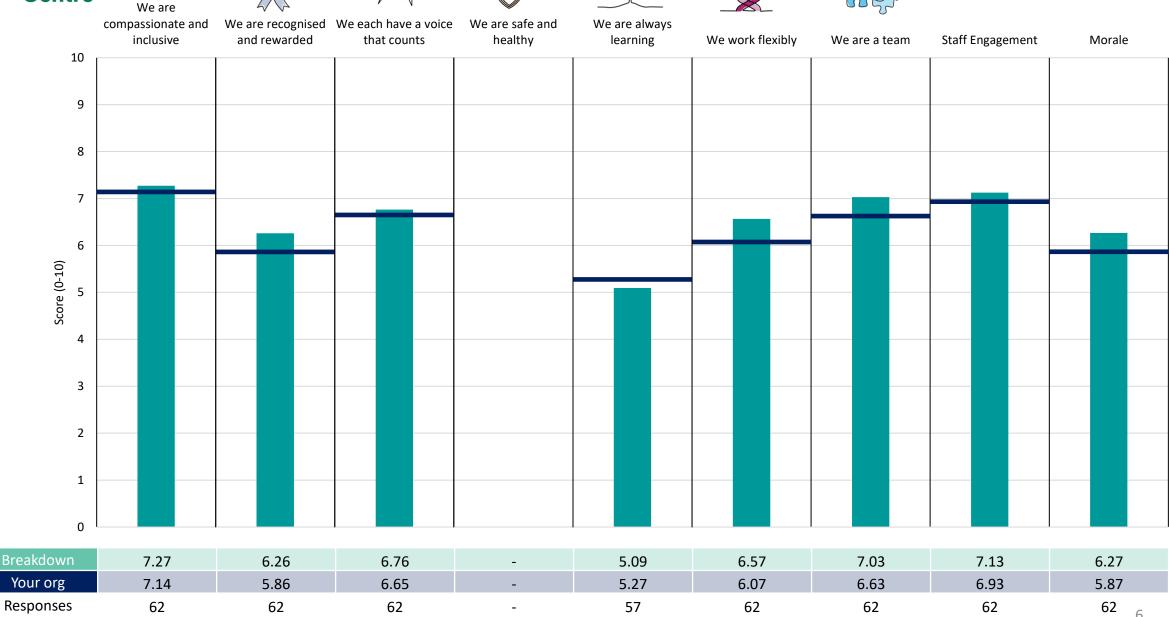

n results are presented in the context of the (unweighted) organisation average ('Your org'), so it is easy to tell if a breakdown area is performing better or worse than the organisation average. For all People Promise element and theme results, a higher score is a better result than a lower score

The number of responses feeding into each measures and sub-scores for the given breakdown is specified below the table containing the breakdown and trust scores.



! Note: when there are less than 10 responses in a group, results are suppressed to protect staff confidentiality, for some organisations this could mean that all breakdown results are suppressed.





### Breakdowns 1

Epsom and St Helier University Hospitals NHS Trust 2023 NHS Staff Survey

#### **Chief Medical Officer**











#### **Chief Nurse**



















#### **Clinical Operations**













#### **Clinical Services**



















#### **Corporate Affairs**













#### **Digital Services**















































#### EOC - Theatres





















#### Estates & Facilities





















#### Finance





















#### **Human Resources**





















#### **Integrated Care Services**















#### Medicine

































#### Planned Care





















#### **Private Patients**





















#### **Renal Services**





















#### Surrey Downs Health & Care





















#### Sutton Health & Care





















#### Women & Children's Services

























###