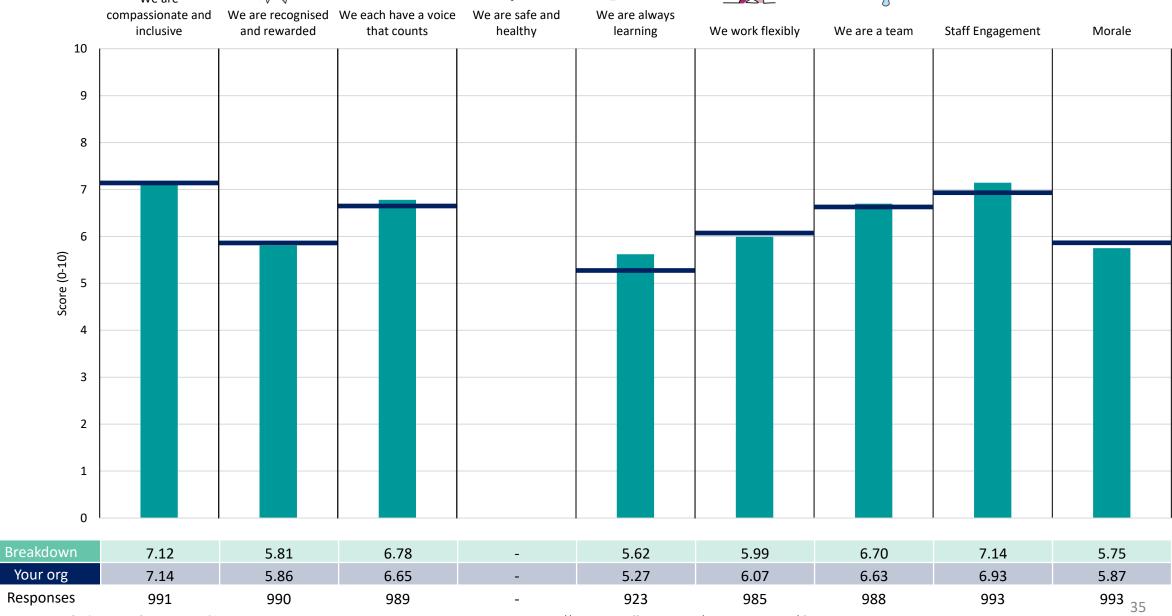

#### **Key features**

Breakdown type and breakdown name are specified in the header.

Breakdown results are presented in the context of the (unweighted) organisation average ('Your org'), so it is easy to tell if a breakdown area is performing better or worse than the organisation average. For all People Promise element and theme results, a higher score is a better result than a lower score

The number of responses feeding into each measures and sub-scores for the given breakdown is specified below the table containing the breakdown and trust scores.

! Note: when there are less than 10 responses in a group, results are suppressed to protect staff confidentiality, for some organisations this could mean that all breakdown results are suppressed.