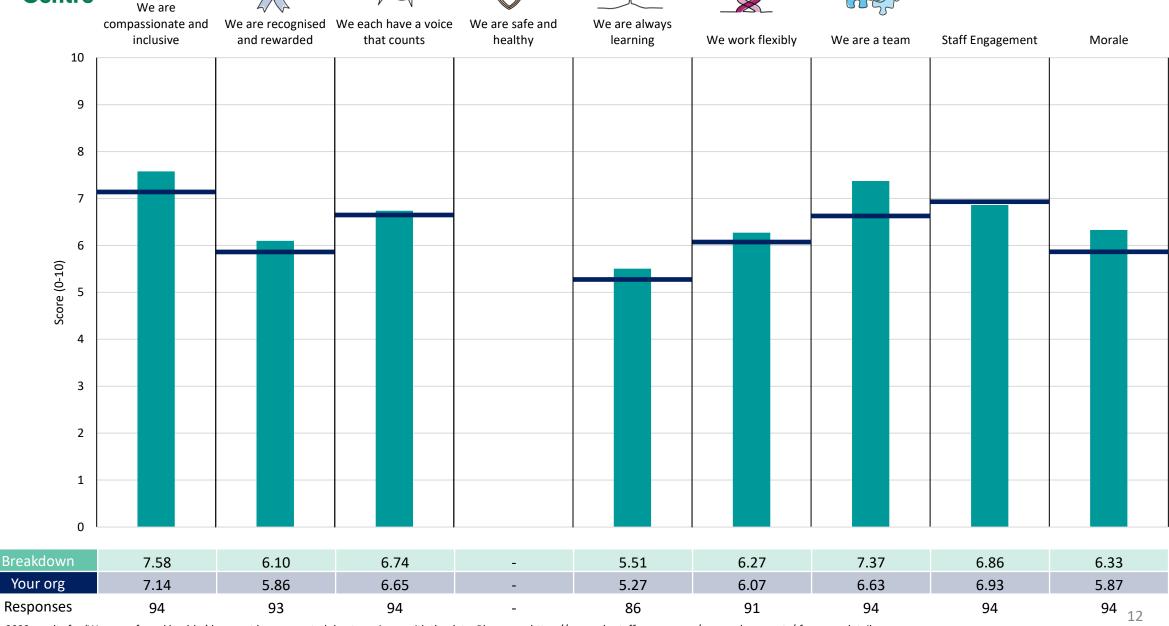

#### **Clinical Services**

#### **Key features**

Breakdown type and breakdown name are specified in the header.

Breakdown results are presented in the context of the (unweighted) organisation average ('Your org'), so it is easy to tell if a breakdown area is performing better or worse than the organisation average. For all People Promise element and theme results, a higher score is a better result than a lower score

The number of responses feeding into each measures and sub-scores for the given breakdown is specified below the table containing the breakdown and trust scores.

! Note: when there are less than 10 responses in a group, results are suppressed to protect staff confidentiality, for some organisations this could mean that all breakdown results are suppressed.