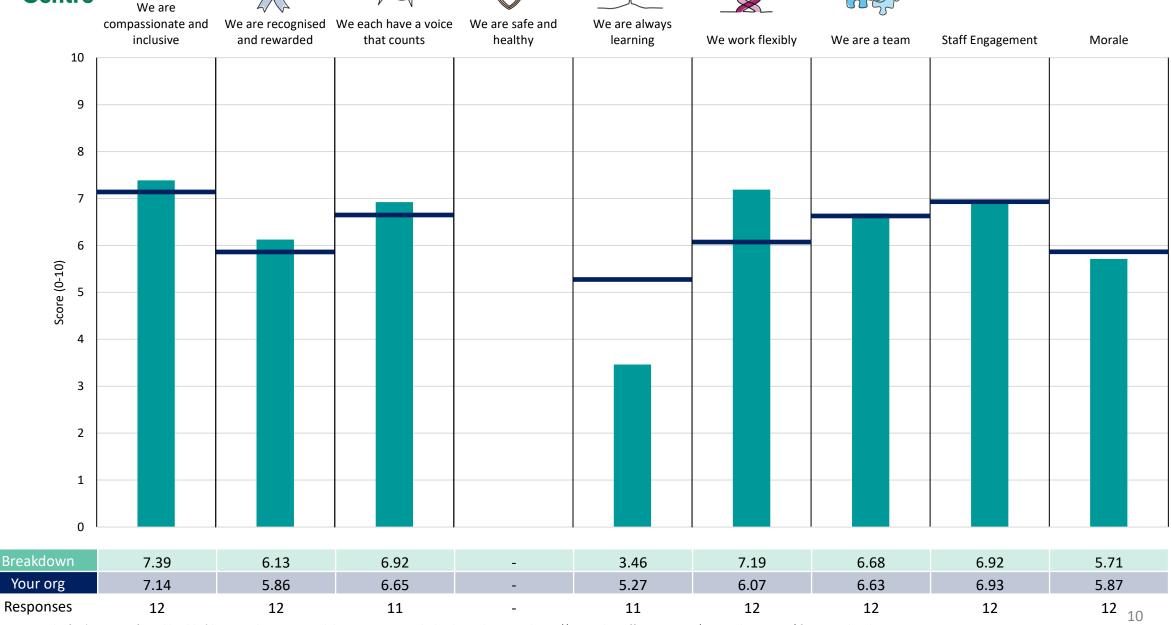

#### **Chief Nurse**

#### **Key features**

Breakdown type and breakdown name are specified in the header.

Breakdown results are presented in the context of the (unweighted) organisation average ('Your org'), so it is easy to tell if a breakdown area is performing better or worse than the organisation average. For all People Promise element and theme results, a higher score is a better result than a lower score

The number of responses feeding into each measures and sub-scores for the given breakdown is specified below the table containing the breakdown and trust scores.

! Note: when there are less than 10 responses in a group, results are suppressed to protect staff confidentiality, for some organisations this could mean that all breakdown results are suppressed.