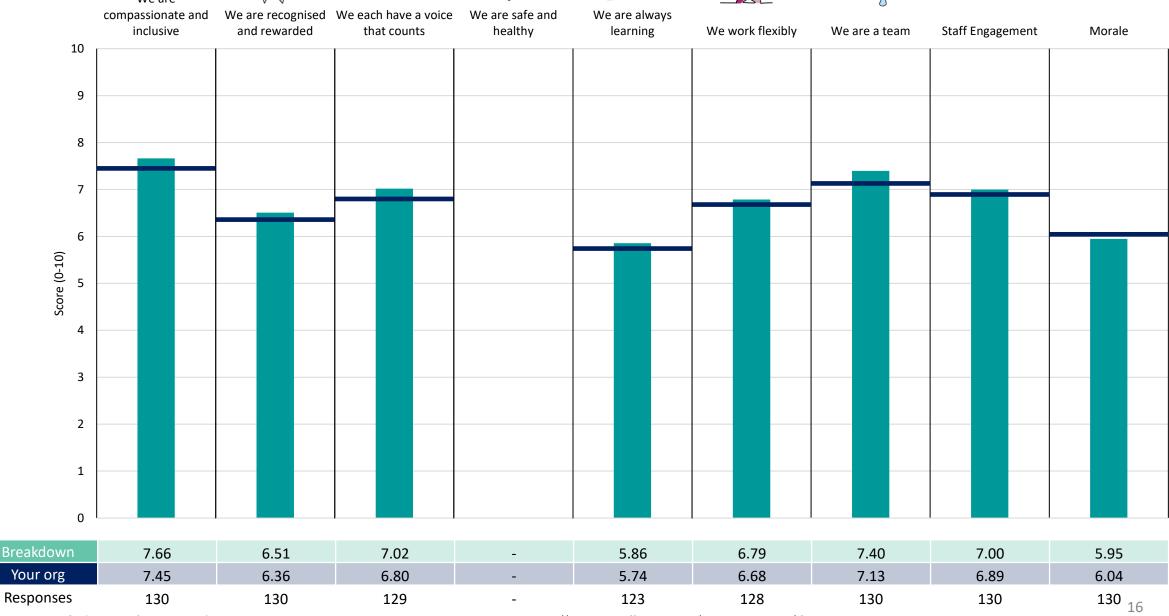

e containing the breakdown and trust scores.



! Note: when there are less than 10 responses in a group, results are suppressed to protect staff confidentiality, for some organisations this could mean that all breakdown results are suppressed.





### Breakdowns 1

Avon and Wiltshire Mental Health Partnership NHS Trust 2023 NHS Staff Survey

#### **BANES Services**





















#### **BNSSG Services**





















#### **BSW Services**





















#### **Bristol Services**





















#### CAMHS





















#### Finance Directorate & Contracts Procurement





















#### HR Directorate





















#### **IM&T** Directorate





















































#### **North Somerset Services**





















### **Operations Directorate**













### **Pharmacy** Survey Coordination Centre































#### **Secure Services**





















### Soft Facilities Management & Strategy Estates Mgt















#### **South Gloucestershire Services**





















### **Specialised Services**















#### **Swindon Services**





















### **Transformation & Strategy**













#### Wiltshire Services

























### **Breakdowns 2**

Avon and Wiltshire Mental Health Partnership NHS Trust 2023 NHS Staff Survey

#### Add Prof Scientific and Technic





















#### **Additional Clinical Services**





















#### Administrative and Clerical





















#### Allied Health Professionals