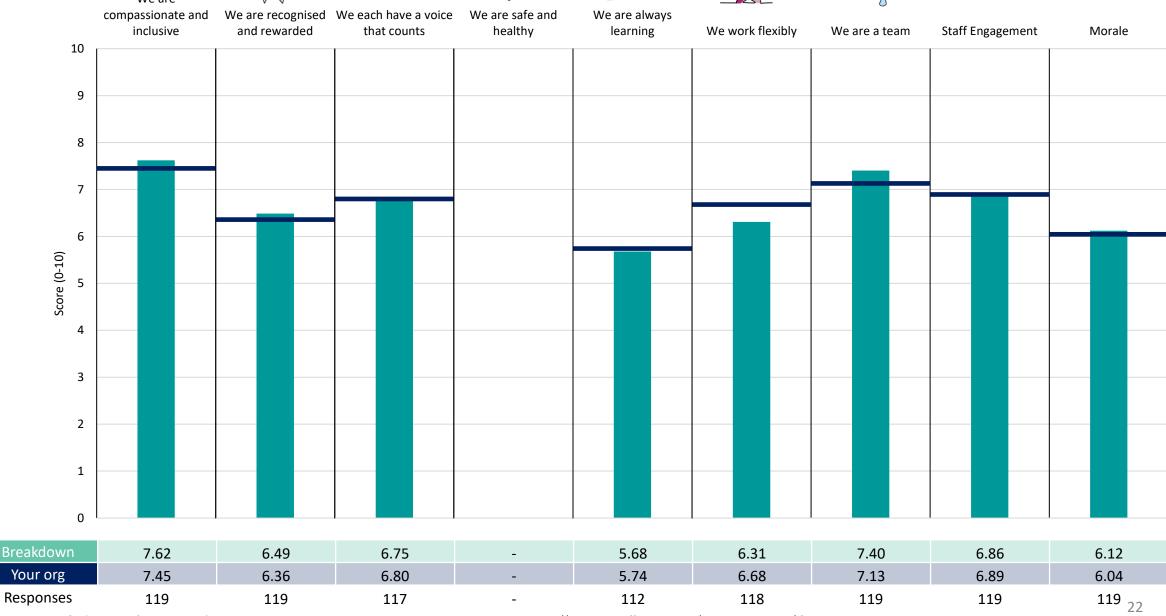

#### **BANES Services**

#### **Key features**

Breakdown type and breakdown name are specified in the header.

Breakdown results are presented in the context of the (unweighted) organisation average ('Your org'), so it is easy to tell if a breakdown area is performing better or worse than the organisation average. For all People Promise element and theme results, a higher score is a better result than a lower score

The number of responses feeding into each measures and sub-scores for the given breakdown is specified below the table containing the breakdown and trust scores.

! Note: when there are less than 10 responses in a group, results are suppressed to protect staff confidentiality, for some organisations this could mean that all breakdown results are suppressed.