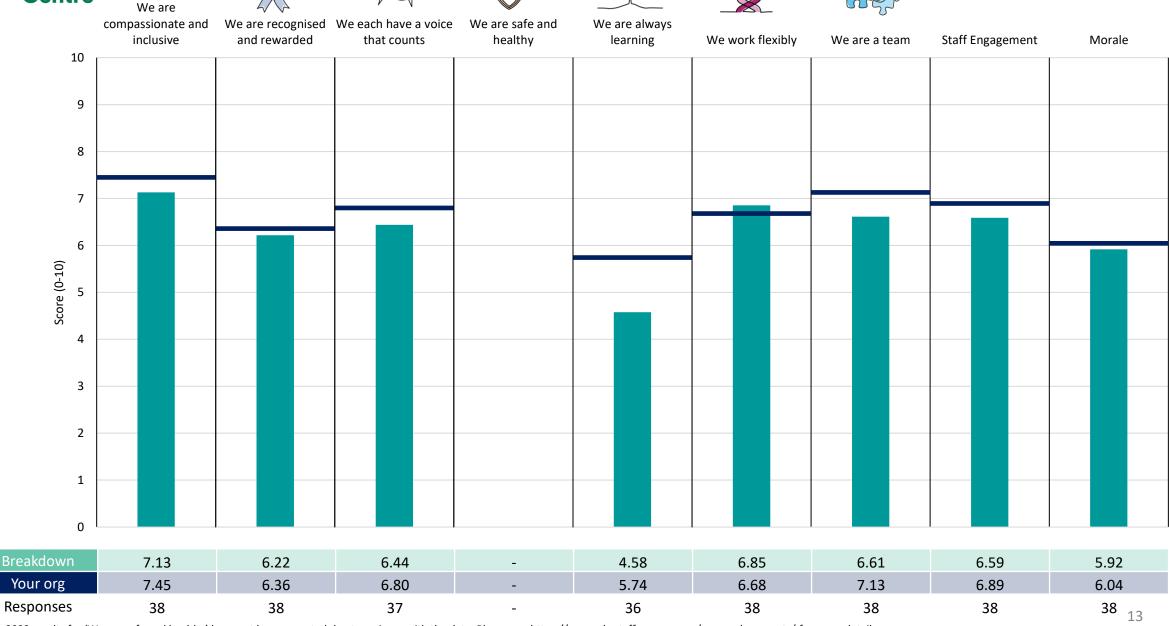

into each measures and sub-scores for the given breakdown is specified below the table containing the breakdown and trust scores.



! Note: when there are less than 10 responses in a group, results are suppressed to protect staff confidentiality, for some organisations this could mean that all breakdown results are suppressed.





### Breakdowns 1

Avon and Wiltshire Mental Health Partnership NHS Trust 2023 NHS Staff Survey

#### **BANES Services**





















#### **BNSSG Services**





















#### **BSW Services**





















#### **Bristol Services**





















#### CAMHS





















#### Finance Directorate & Contracts Procurement





















#### HR Directorate





















#### **IM&T** Directorate





















































#### **North Somerset Services**





















### **Operations Directorate**













### **Pharmacy** Survey Coordination Centre































#### **Secure Services**





















### Soft Facilities Management & Strategy Estates Mgt















#### **South Gloucestershire Services**





















### **Specialised Services**















#### **Swindon Services**





















### **Transformation & Strategy**













#### Wiltshire Services

























### **Breakdowns 2**

Avon and Wiltshire Mental Health Partnership NHS Trust 2023 NHS Staff Survey

#### Add Prof Scientific and Technic





















#### **Additional Clinical Services**





















#### Administ