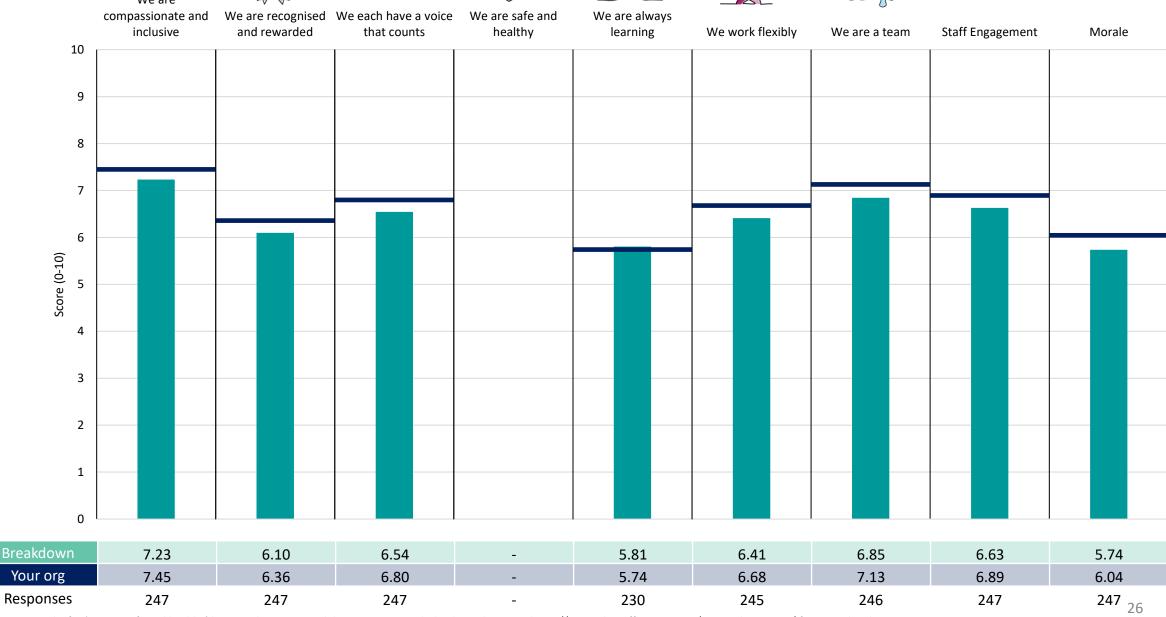

#### **Bristol Services**

#### **Key features**

Breakdown type and breakdown name are specified in the header.

Breakdown results are presented in the context of the (unweighted) organisation average ('Your org'), so it is easy to tell if a breakdown area is performing better or worse than the organisation average. For all People Promise element and theme results, a higher score is a better result than a lower score

The number of responses feeding into each measures and sub-scores for the given breakdown is specified below the table containing the breakdown and trust scores.

! Note: when there are less than 10 responses in a group, results are suppressed to protect staff confidentiality, for some organisations this could mean that all breakdown results are suppressed.