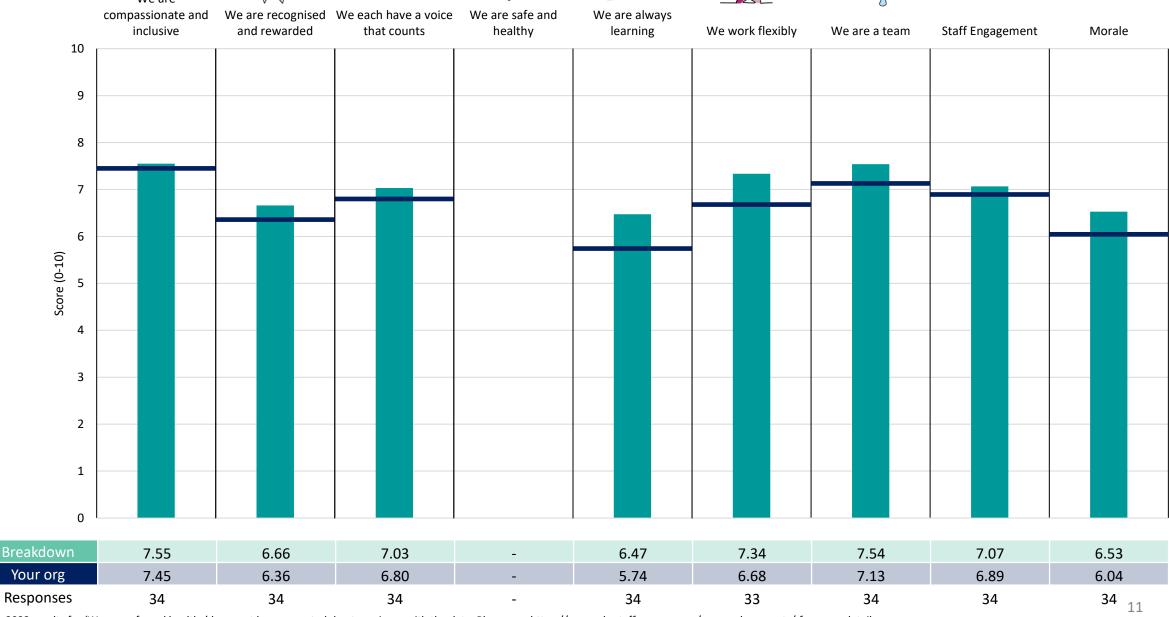

s, a higher score is a better result than a lower score

The number of responses feeding into each measures and sub-scores for the given breakdown is specified below the table containing the breakdown and trust scores.



! Note: when there are less than 10 responses in a group, results are suppressed to protect staff confidentiality, for some organisations this could mean that all breakdown results are suppressed.





### Breakdowns 1

Avon and Wiltshire Mental Health Partnership NHS Trust 2023 NHS Staff Survey

#### **BANES Services**





















#### **BNSSG Services**





















#### **BSW Services**





















#### **Bristol Services**





















#### CAMHS





















#### Finance Directorate & Contracts Procurement





















#### HR Directorate





















#### **IM&T** Directorate





















































#### **North Somerset Services**





















### **Operations Directorate**













### **Pharmacy** Survey Coordination Centre































#### **Secure Services**





















### Soft Facilities Management & Strategy Estates Mgt















#### **South Gloucestershire Services**





















### **Specialised Services**















#### **Swindon Services**





















### **Transformation & Strategy**













#### Wiltshire Services

























### **Breakdowns 2**

Avon and Wiltshire Mental Health Partnership NHS Trust 2023 NHS Staff Survey

#### Add Prof Scientific and Technic