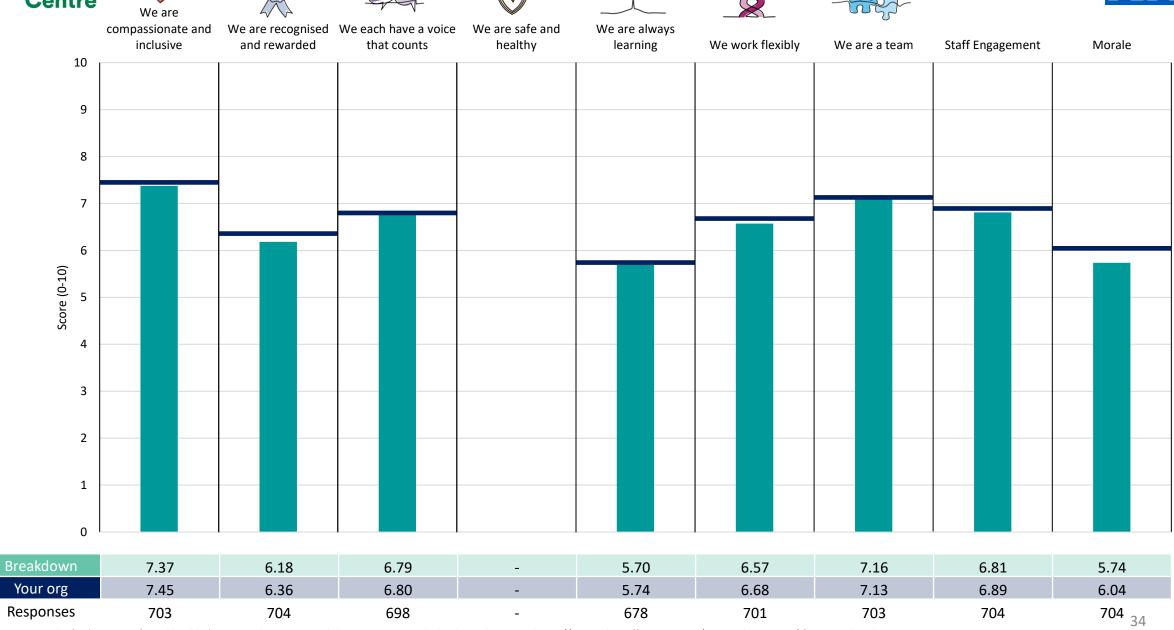

#### **Key features**

Breakdown type and breakdown name are specified in the header.

Breakdown results are presented in the context of the (unweighted) organisation average ('Your org'), so it is easy to tell if a breakdown area is performing better or worse than the organisation average. For all People Promise element and theme results, a higher score is a better result than a lower score

The number of responses feeding into each measures and sub-scores for the given breakdown is specified below the table containing the breakdown and trust scores.

! Note: when there are less than 10 responses in a group, results are suppressed to protect staff confidentiality, for some organisations this could mean that all breakdown results are suppressed.