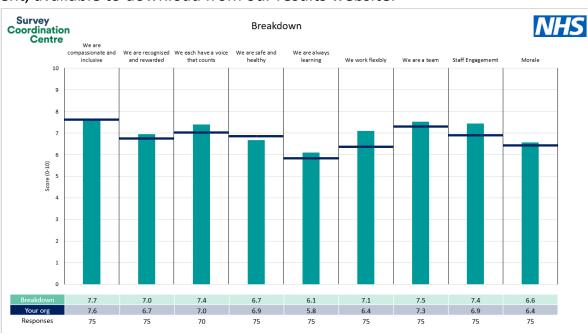

#### **Key features**

Breakdown type and breakdown name are specified in the header.

Breakdown results are presented in the context of the (unweighted) organisation average ('Your org'), so it is easy to tell if a breakdown area is performing better or worse than the organisation average. For all People Promise element and theme results, a higher score is a better result than a lower score

The number of responses feeding into each measures and sub-scores for the given breakdown is specified below the table containing the breakdown and trust scores.

! Note: when there are less than 10 responses in a group, results are suppressed to protect staff confidentiality, for some organisations this could mean that all breakdown results are suppressed.

#### **BANES Services**