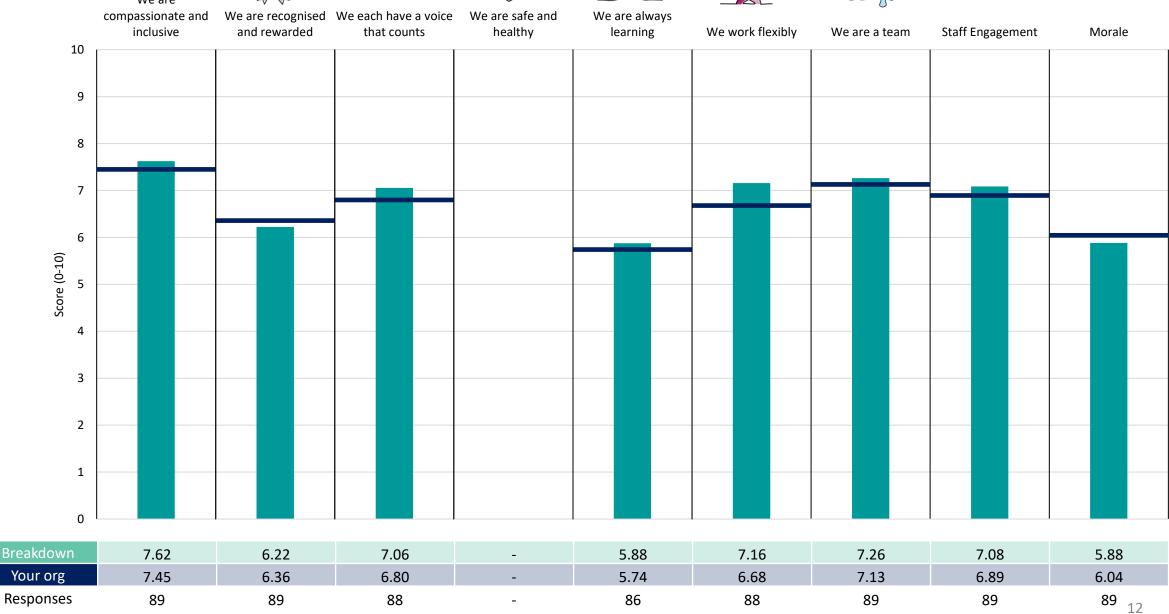

a lower score

The number of responses feeding into each measures and sub-scores for the given breakdown is specified below the table containing the breakdown and trust scores.



! Note: when there are less than 10 responses in a group, results are suppressed to protect staff confidentiality, for some organisations this could mean that all breakdown results are suppressed.





### Breakdowns 1

Avon and Wiltshire Mental Health Partnership NHS Trust 2023 NHS Staff Survey

#### **BANES Services**





















#### **BNSSG Services**





















#### **BSW Services**





















#### **Bristol Services**





















#### CAMHS





















#### Finance Directorate & Contracts Procurement





















#### HR Directorate





















#### **IM&T** Directorate





















































#### **North Somerset Services**





















### **Operations Directorate**













### **Pharmacy** Survey Coordination Centre































#### **Secure Services**





















### Soft Facilities Management & Strategy Estates Mgt















#### **South Gloucestershire Services**





















### **Specialised Services**















#### **Swindon Services**





















### **Transformation & Strategy**













#### Wiltshire Services

























### **Breakdowns 2**

Avon and Wiltshire Mental Health Partnership NHS Trust 2023 NHS Staff Survey

#### Add Prof Scientific and Technic





















#### **Additional Clinica