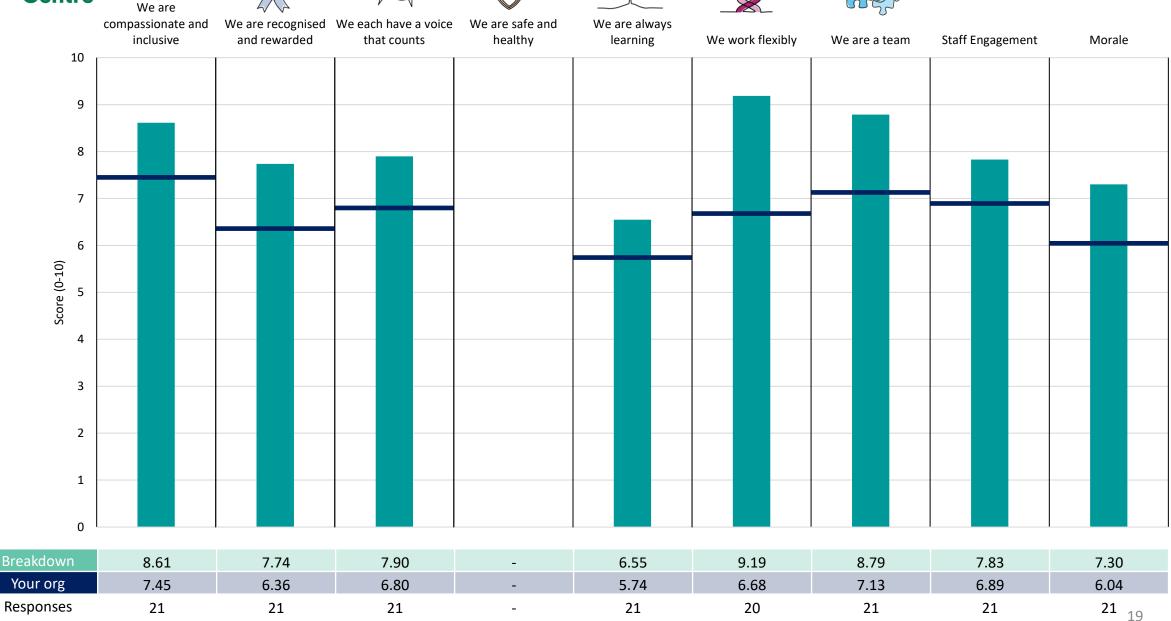

uppressed to protect staff confidentiality, for some organisations this could mean that all breakdown results are suppressed.





### Breakdowns 1

Avon and Wiltshire Mental Health Partnership NHS Trust 2023 NHS Staff Survey

#### **BANES Services**





















#### **BNSSG Services**





















#### **BSW Services**





















#### **Bristol Services**





















#### CAMHS





















#### Finance Directorate & Contracts Procurement





















#### HR Directorate





















#### **IM&T** Directorate





















































#### **North Somerset Services**





















### **Operations Directorate**













### **Pharmacy** Survey Coordination Centre































#### **Secure Services**





















### Soft Facilities Management & Strategy Estates Mgt















#### **South Gloucestershire Services**





















### **Specialised Services**















#### **Swindon Services**





















### **Transformation & Strategy**













#### Wiltshire Services

























### **Breakdowns 2**

Avon and Wiltshire Mental Health Partnership NHS Trust 2023 NHS Staff Survey

#### Add Prof Scientific and Technic





















#### **Additional Clinical Services**





















#### Administrative and Clerical





















#### Allied Health Professionals





















### **Estates and Ancillary**













#### Medical and Dental