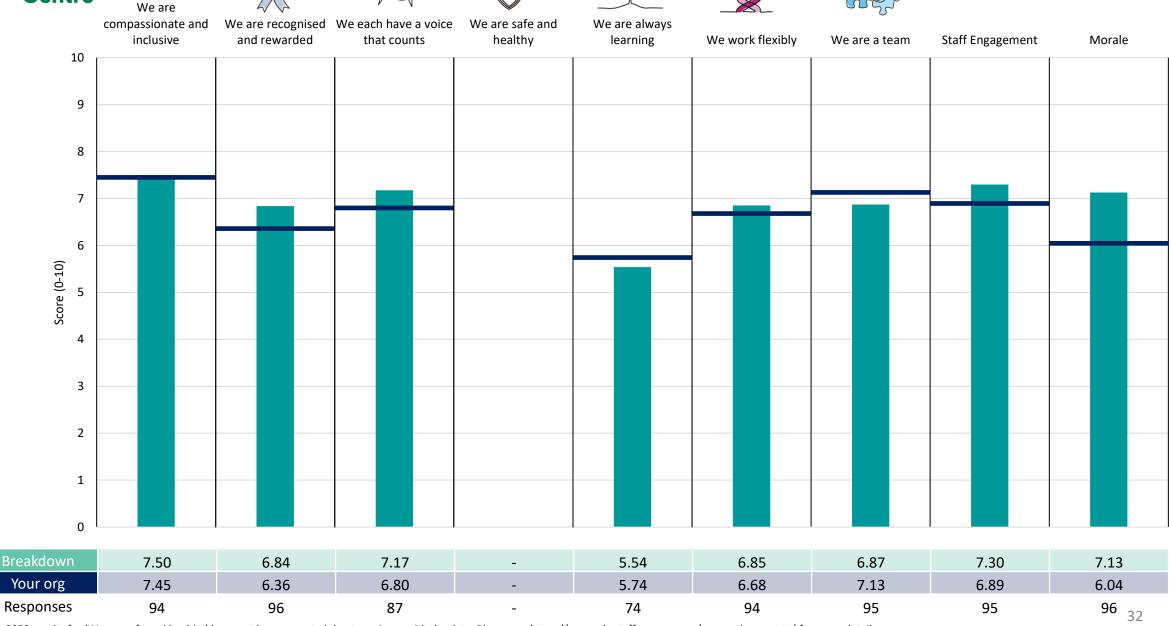

#### **Key features**

Breakdown type and breakdown name are specified in the header.

Breakdown results are presented in the context of the (unweighted) organisation average ('Your org'), so it is easy to tell if a breakdown area is performing better or worse than the organisation average. For all People Promise element and theme results, a higher score is a better result than a lower score

The number of responses feeding into each measures and sub-scores for the given breakdown is specified below the table containing the breakdown and trust scores.

! Note: when there are less than 10 responses in a group, results are suppressed to protect staff confidentiality, for some organisations this could mean that all breakdown results are suppressed.

#### **BANES Services**