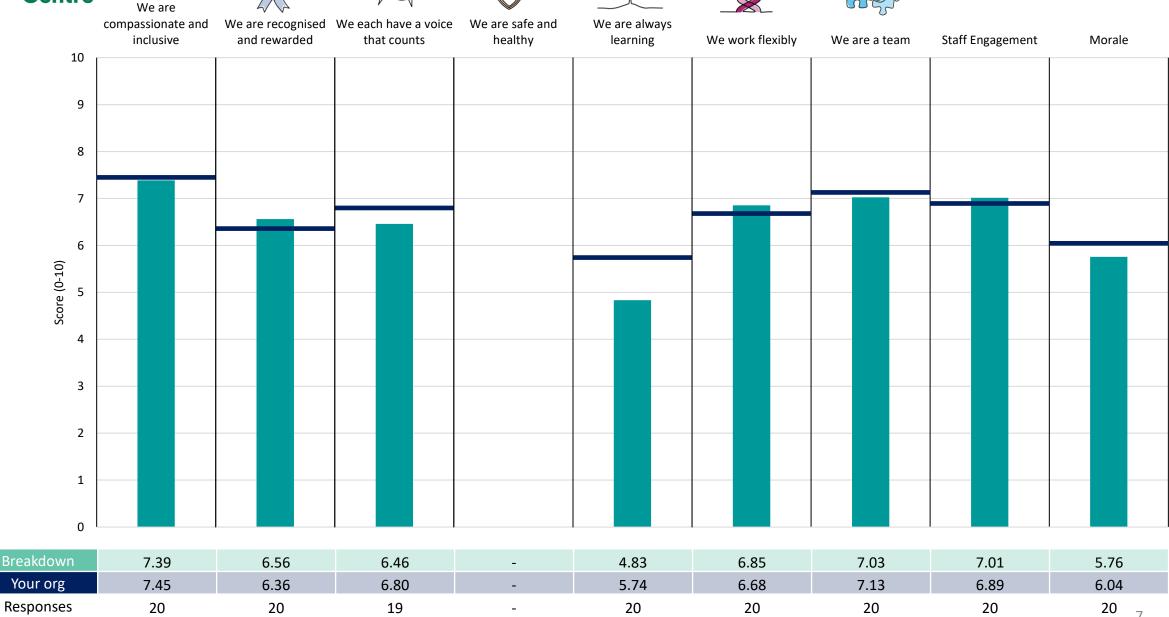

#### **Key features**

Breakdown type and breakdown name are specified in the header.

Breakdown results are presented in the context of the (unweighted) organisation average ('Your org'), so it is easy to tell if a breakdown area is performing better or worse than the organisation average. For all People Promise element and theme results, a higher score is a better result than a lower score

The number of responses feeding into each measures and sub-scores for the given breakdown is specified below the table containing the breakdown and trust scores.

! Note: when there are less than 10 responses in a group, results are suppressed to protect staff confidentiality, for some organisations this could mean that all breakdown results are suppressed.

### **Operations Directorate**