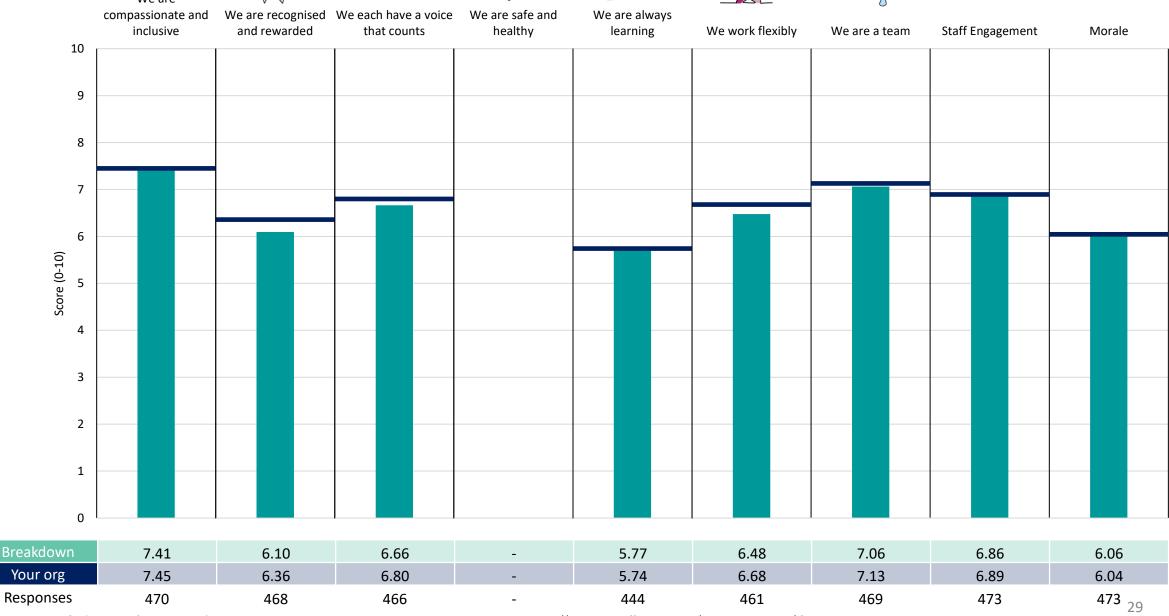

#### **BNSSG Services**

#### **Key features**

Breakdown type and breakdown name are specified in the header.

Breakdown results are presented in the context of the (unweighted) organisation average ('Your org'), so it is easy to tell if a breakdown area is performing better or worse than the organisation average. For all People Promise element and theme results, a higher score is a better result than a lower score

The number of responses feeding into each measures and sub-scores for the given breakdown is specified below the table containing the breakdown and trust scores.

! Note: when there are less than 10 responses in a group, results are suppressed to protect staff confidentiality, for some organisations this could mean that all breakdown results are suppressed.