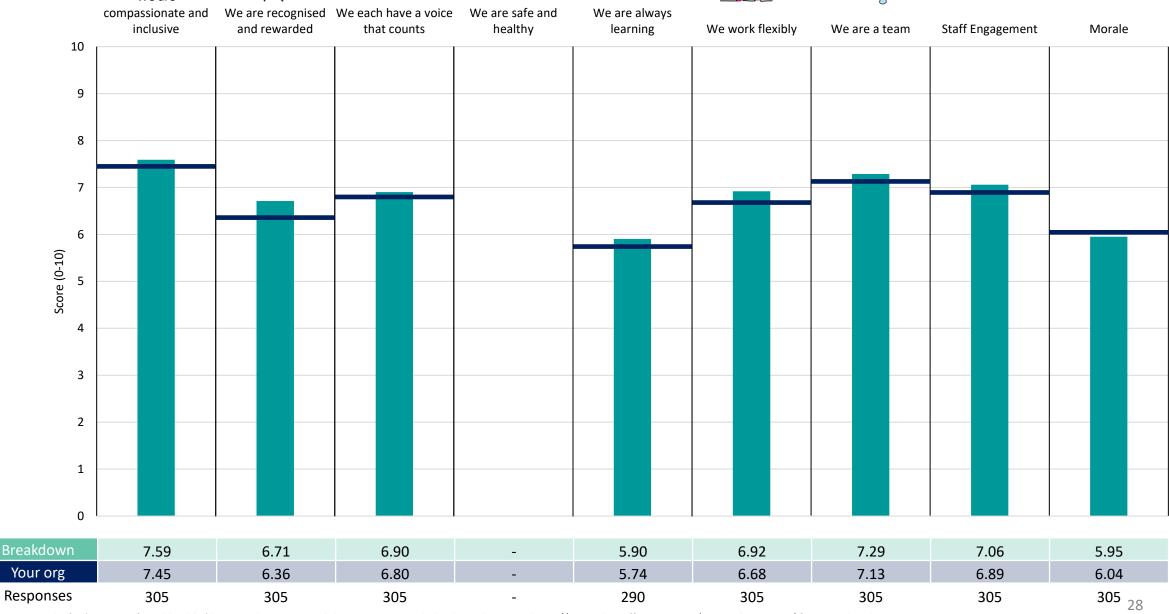

#### **BANES Services**

#### **Key features**

Breakdown type and breakdown name are specified in the header.

Breakdown results are presented in the context of the (unweighted) organisation average ('Your org'), so it is easy to tell if a breakdown area is performing better or worse than the organisation average. For all People Promise element and theme results, a higher score is a better result than a lower score

The number of responses feeding into each measures and sub-scores for the given breakdown is specified below the table containing the breakdown and trust scores.

! Note: when there are less than 10 responses in a group, results are suppressed to protect staff confidentiality, for some organisations this could mean that all breakdown results are suppressed.