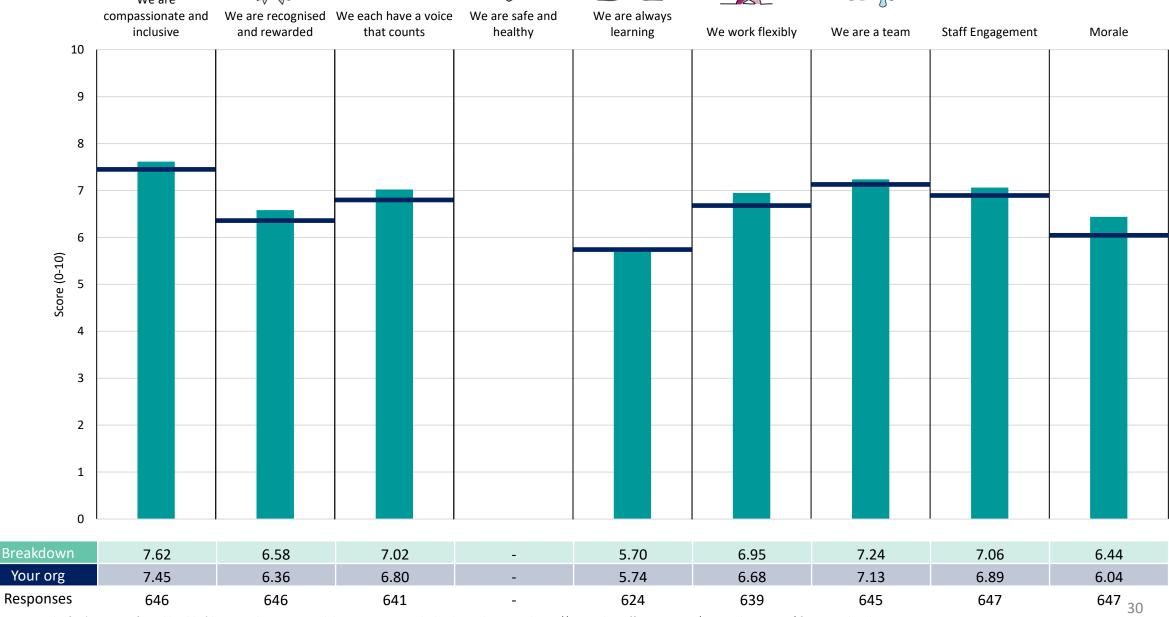

#### **BSW Services**

#### **Key features**

Breakdown type and breakdown name are specified in the header.

Breakdown results are presented in the context of the (unweighted) organisation average ('Your org'), so it is easy to tell if a breakdown area is performing better or worse than the organisation average. For all People Promise element and theme results, a higher score is a better result than a lower score

The number of responses feeding into each measures and sub-scores for the given breakdown is specified below the table containing the breakdown and trust scores.

! Note: when there are less than 10 responses in a group, results are suppressed to protect staff confidentiality, for some organisations this could mean that all breakdown results are suppressed.