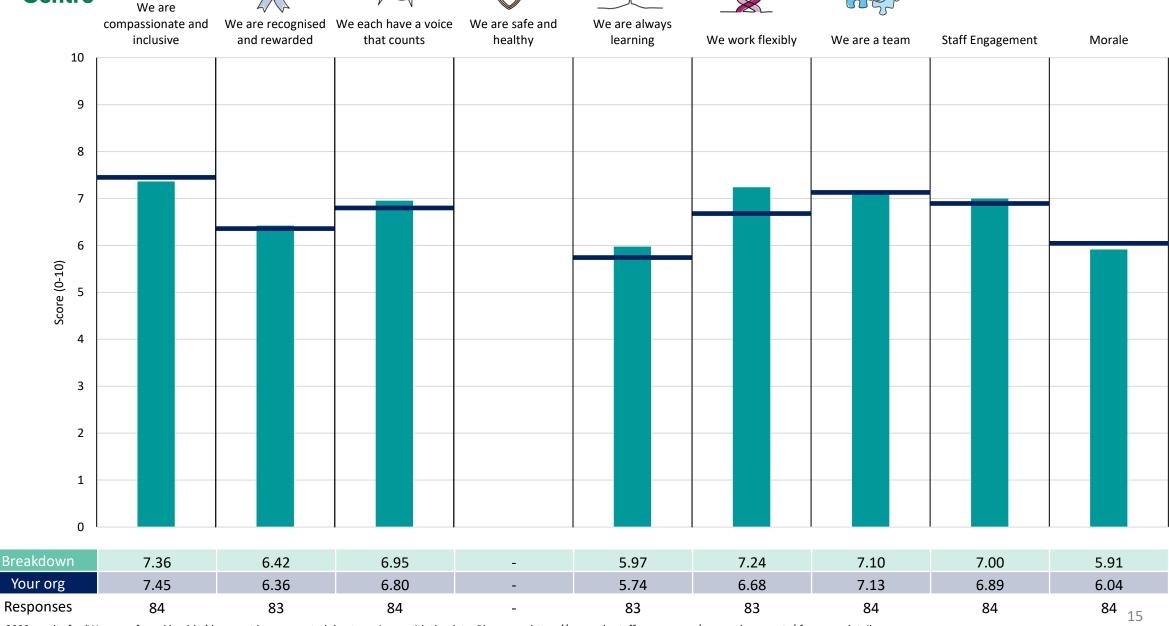

es for the given breakdown is specified below the table containing the breakdown and trust scores.



! Note: when there are less than 10 responses in a group, results are suppressed to protect staff confidentiality, for some organisations this could mean that all breakdown results are suppressed.





### Breakdowns 1

Avon and Wiltshire Mental Health Partnership NHS Trust 2023 NHS Staff Survey

#### **BANES Services**





















#### **BNSSG Services**





















#### **BSW Services**





















#### **Bristol Services**





















#### CAMHS





















#### Finance Directorate & Contracts Procurement





















#### HR Directorate





















#### **IM&T** Directorate





















































#### **North Somerset Services**





















### **Operations Directorate**













### **Pharmacy** Survey Coordination Centre































#### **Secure Services**





















### Soft Facilities Management & Strategy Estates Mgt















#### **South Gloucestershire Services**





















### **Specialised Services**















#### **Swindon Services**





















### **Transformation & Strategy**













#### Wiltshire Services

























### **Breakdowns 2**

Avon and Wiltshire Mental Health Partnership NHS Trust 2023 NHS Staff Survey

#### Add Prof Scientific and Technic





















#### **Additional Clinical Services**





















#### Administrative and Clerical