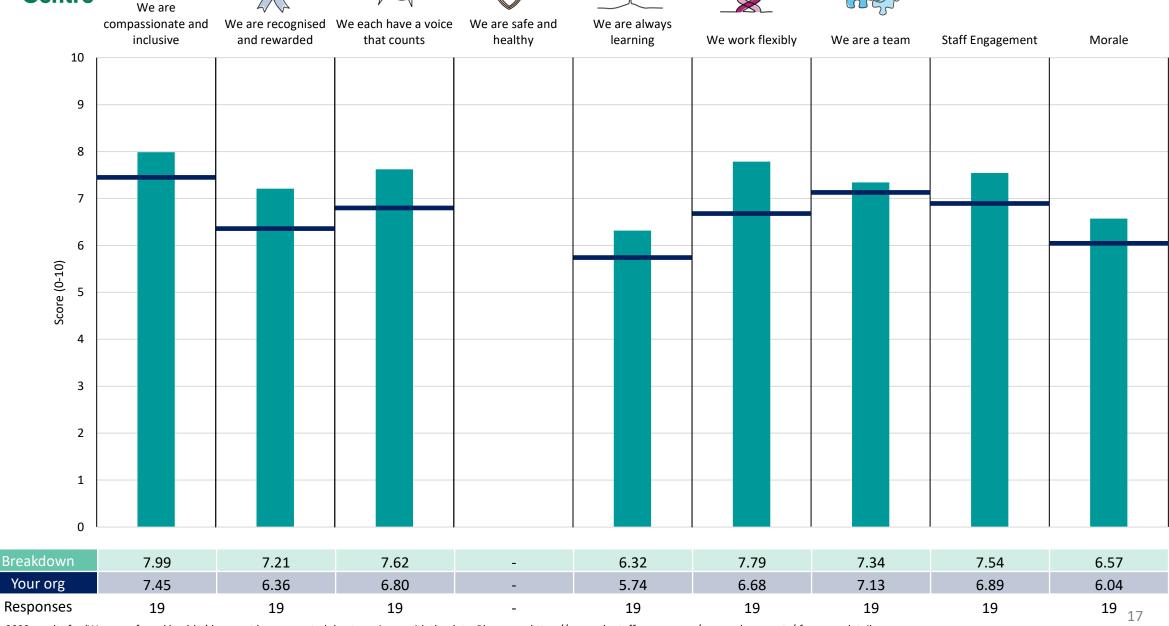

! Note: when there are less than 10 responses in a group, results are suppressed to protect staff confidentiality, for some organisations this could mean that all breakdown results are suppressed.





### Breakdowns 1

Avon and Wiltshire Mental Health Partnership NHS Trust 2023 NHS Staff Survey

#### **BANES Services**





















#### **BNSSG Services**





















#### **BSW Services**





















#### **Bristol Services**





















#### CAMHS





















#### Finance Directorate & Contracts Procurement





















#### HR Directorate





















#### **IM&T** Directorate





















































#### **North Somerset Services**





















### **Operations Directorate**













### **Pharmacy** Survey Coordination Centre































#### **Secure Services**





















### Soft Facilities Management & Strategy Estates Mgt















#### **South Gloucestershire Services**





















### **Specialised Services**















#### **Swindon Services**





















### **Transformation & Strategy**













#### Wiltshire Services

























### **Breakdowns 2**

Avon and Wiltshire Mental Health Partnership NHS Trust 2023 NHS Staff Survey

#### Add Prof Scientific and Technic





















#### **Additional Clinical Services**





















#### Administrative and Clerical





















#### Allied Health Professionals





















### **Estates and Ancillary**