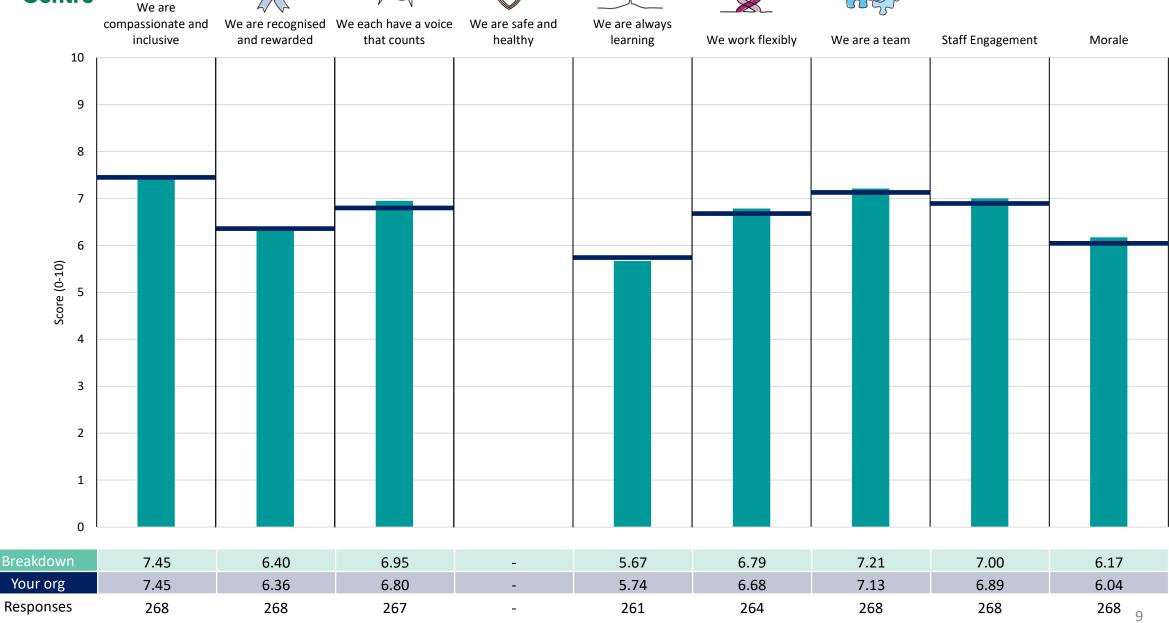

forming better or worse than the organisation average. For all People Promise element and theme results, a higher score is a better result than a lower score

The number of responses feeding into each measures and sub-scores for the given breakdown is specified below the table containing the breakdown and trust scores.



! Note: when there are less than 10 responses in a group, results are suppressed to protect staff confidentiality, for some organisations this could mean that all breakdown results are suppressed.





### Breakdowns 1

Avon and Wiltshire Mental Health Partnership NHS Trust 2023 NHS Staff Survey

#### **BANES Services**





















#### **BNSSG Services**





















#### **BSW Services**





















#### **Bristol Services**





















#### CAMHS





















#### Finance Directorate & Contracts Procurement





















#### HR Directorate





















#### **IM&T** Directorate





















































#### **North Somerset Services**





















### **Operations Directorate**













### **Pharmacy** Survey Coordination Centre































#### **Secure Services**





















### Soft Facilities Management & Strategy Estates Mgt















#### **South Gloucestershire Services**





















### **Specialised Services**















#### **Swindon Services**





















### **Transformation & Strategy**













#### Wiltshire Services

























### **Breakdowns 2**

Avon and Wiltshire