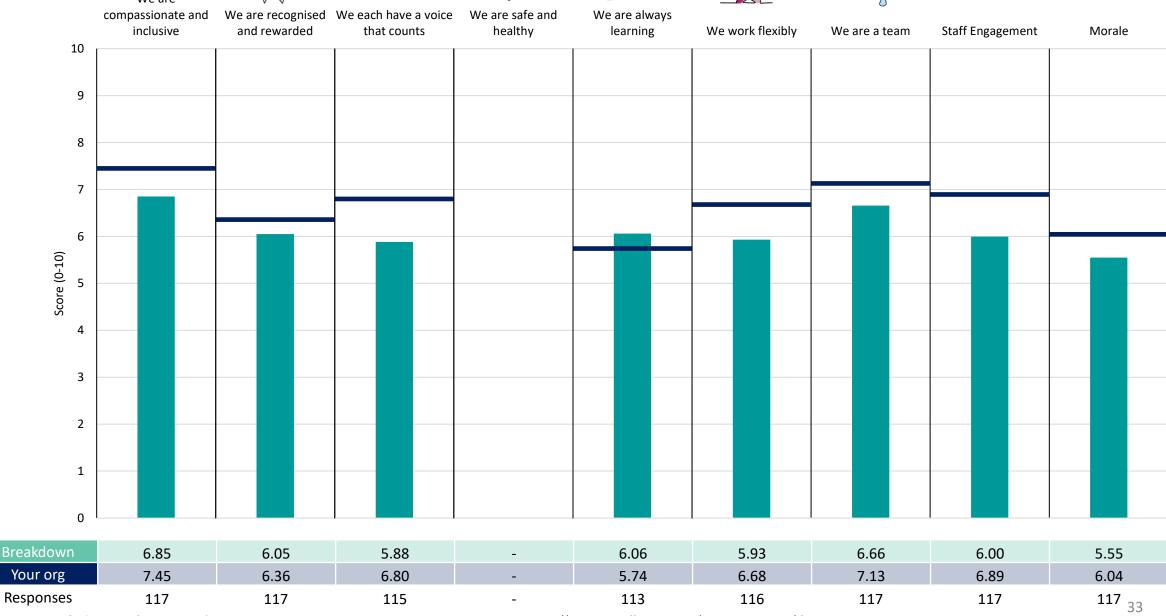

#### **Key features**

Breakdown type and breakdown name are specified in the header.

Breakdown results are presented in the context of the (unweighted) organisation average ('Your org'), so it is easy to tell if a breakdown area is performing better or worse than the organisation average. For all People Promise element and theme results, a higher score is a better result than a lower score

The number of responses feeding into each measures and sub-scores for the given breakdown is specified below the table containing the breakdown and trust scores.

! Note: when there are less than 10 responses in a group, results are suppressed to protect staff confidentiality, for some organisations this could mean that all breakdown results are suppressed.