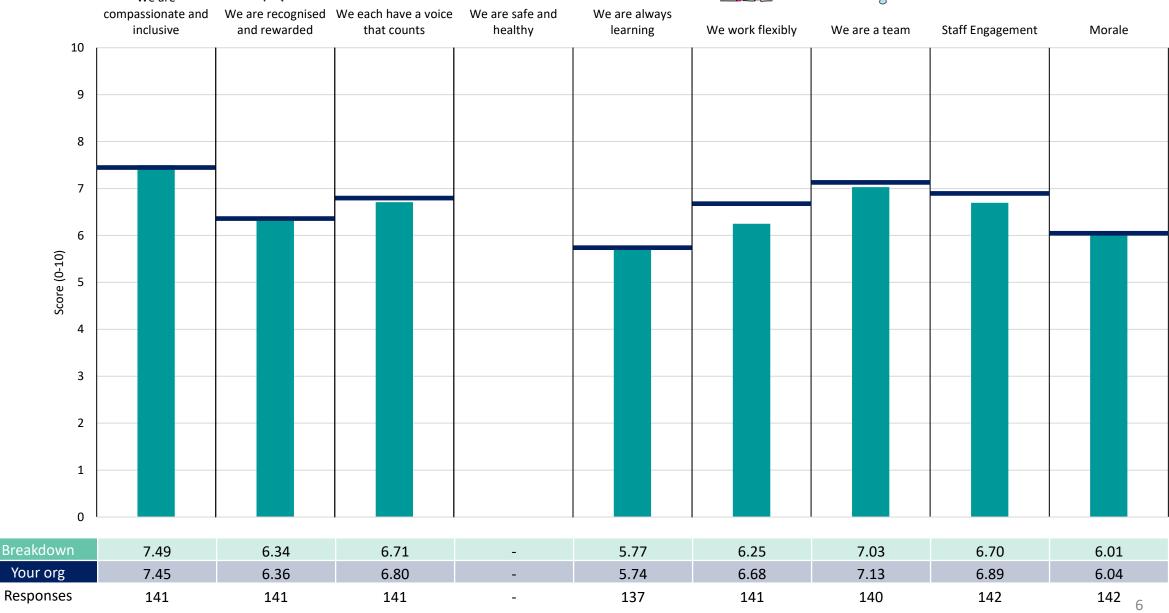

#### **Key features**

Breakdown type and breakdown name are specified in the header.

Breakdown results are presented in the context of the (unweighted) organisation average ('Your org'), so it is easy to tell if a breakdown area is performing better or worse than the organisation average. For all People Promise element and theme results, a higher score is a better result than a lower score

The number of responses feeding into each measures and sub-scores for the given breakdown is specified below the table containing the breakdown and trust scores.

! Note: when there are less than 10 responses in a group, results are suppressed to protect staff confidentiality, for some organisations this could mean that all breakdown results are suppressed.

#### **North Somerset Services**