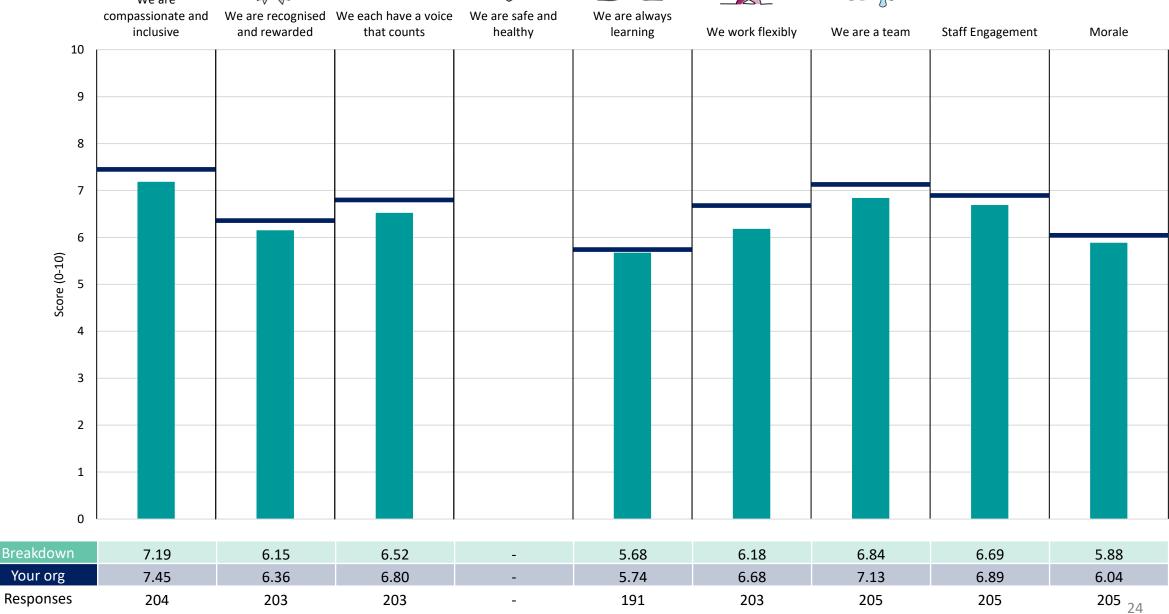

#### **BSW Services**

#### **Key features**

Breakdown type and breakdown name are specified in the header.

Breakdown results are presented in the context of the (unweighted) organisation average ('Your org'), so it is easy to tell if a breakdown area is performing better or worse than the organisation average. For all People Promise element and theme results, a higher score is a better result than a lower score

The number of responses feeding into each measures and sub-scores for the given breakdown is specified below the table containing the breakdown and trust scores.

! Note: when there are less than 10 responses in a group, results are suppressed to protect staff confidentiality, for some organisations this could mean that all breakdown results are suppressed.