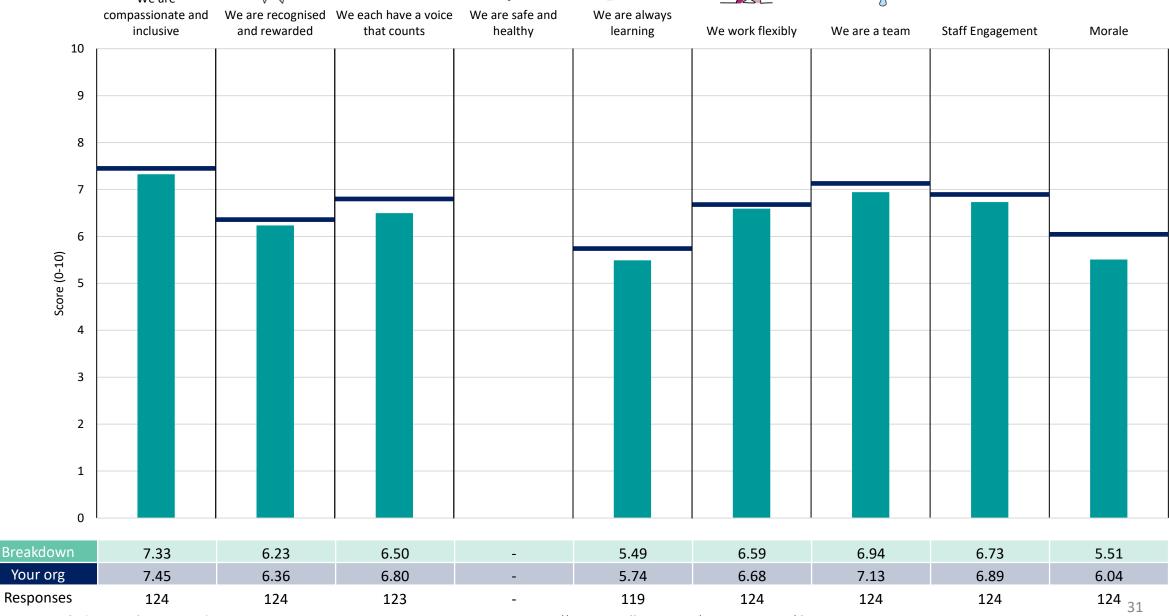

#### **Bristol Services**

#### **Key features**

Breakdown type and breakdown name are specified in the header.

Breakdown results are presented in the context of the (unweighted) organisation average ('Your org'), so it is easy to tell if a breakdown area is performing better or worse than the organisation average. For all People Promise element and theme results, a higher score is a better result than a lower score

The number of responses feeding into each measures and sub-scores for the given breakdown is specified below the table containing the breakdown and trust scores.

! Note: when there are less than 10 responses in a group, results are suppressed to protect staff confidentiality, for some organisations this could mean that all breakdown results are suppressed.