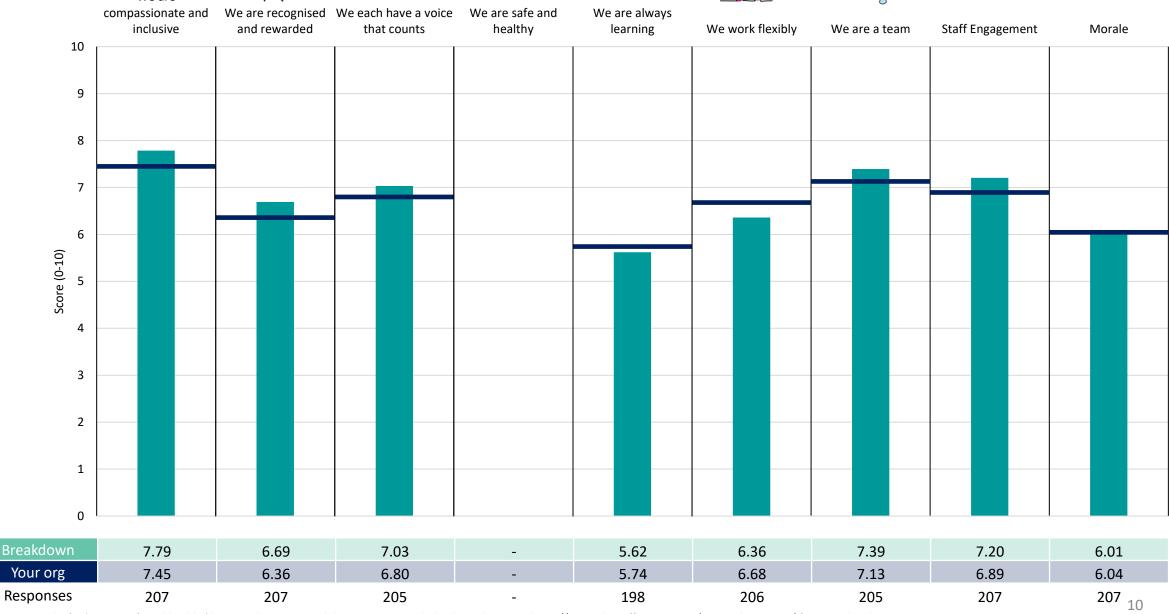

organisation average. For all People Promise element and theme results, a higher score is a better result than a lower score

The number of responses feeding into each measures and sub-scores for the given breakdown is specified below the table containing the breakdown and trust scores.



! Note: when there are less than 10 responses in a group, results are suppressed to protect staff confidentiality, for some organisations this could mean that all breakdown results are suppressed.





### Breakdowns 1

Avon and Wiltshire Mental Health Partnership NHS Trust 2023 NHS Staff Survey

#### **BANES Services**





















#### **BNSSG Services**





















#### **BSW Services**





















#### **Bristol Services**





















#### CAMHS





















#### Finance Directorate & Contracts Procurement





















#### HR Directorate





















#### **IM&T** Directorate





















































#### **North Somerset Services**





















### **Operations Directorate**













### **Pharmacy** Survey Coordination Centre































#### **Secure Services**





















### Soft Facilities Management & Strategy Estates Mgt















#### **South Gloucestershire Services**





















### **Specialised Services**















#### **Swindon Services**





















### **Transformation & Strategy**













#### Wiltshire Services

























### **Breakdowns 2**

Avon and Wiltshire Mental Health Partnership NHS T