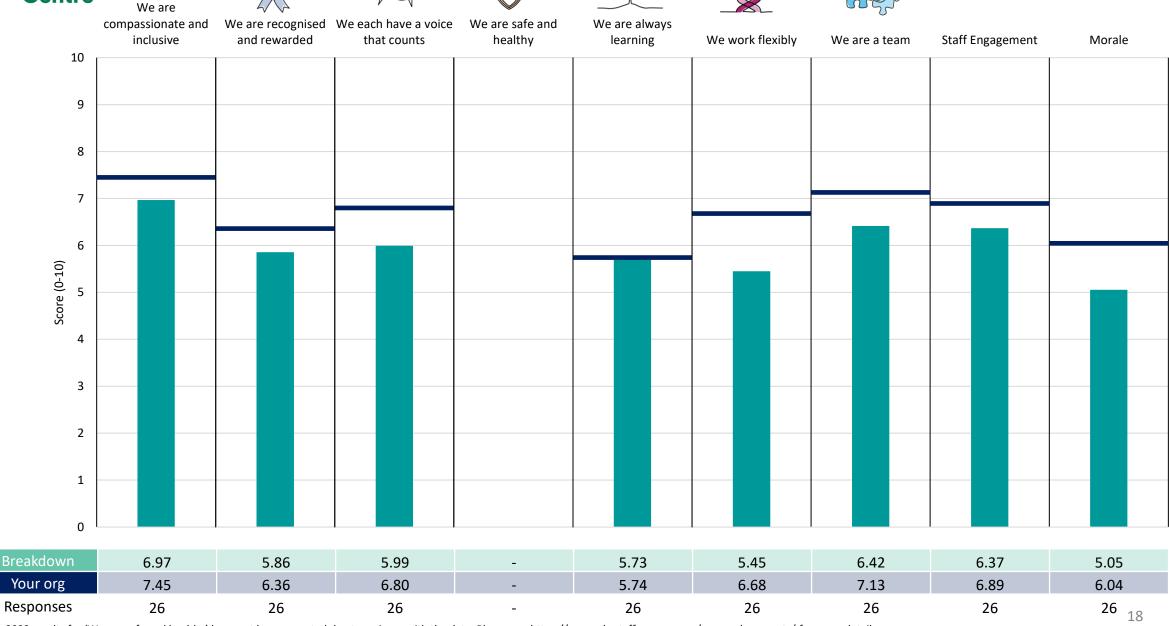

esults are suppressed to protect staff confidentiality, for some organisations this could mean that all breakdown results are suppressed.





### Breakdowns 1

Avon and Wiltshire Mental Health Partnership NHS Trust 2023 NHS Staff Survey

#### **BANES Services**





















#### **BNSSG Services**





















#### **BSW Services**





















#### **Bristol Services**





















#### CAMHS





















#### Finance Directorate & Contracts Procurement





















#### HR Directorate





















#### **IM&T** Directorate





















































#### **North Somerset Services**





















### **Operations Directorate**













### **Pharmacy** Survey Coordination Centre































#### **Secure Services**





















### Soft Facilities Management & Strategy Estates Mgt















#### **South Gloucestershire Services**





















### **Specialised Services**















#### **Swindon Services**





















### **Transformation & Strategy**













#### Wiltshire Services

























### **Breakdowns 2**

Avon and Wiltshire Mental Health Partnership NHS Trust 2023 NHS Staff Survey

#### Add Prof Scientific and Technic





















#### **Additional Clinical Services**





















#### Administrative and Clerical





















#### Allied Health Professionals





















### **Estates and Ancillary**













#### Medical and Dental