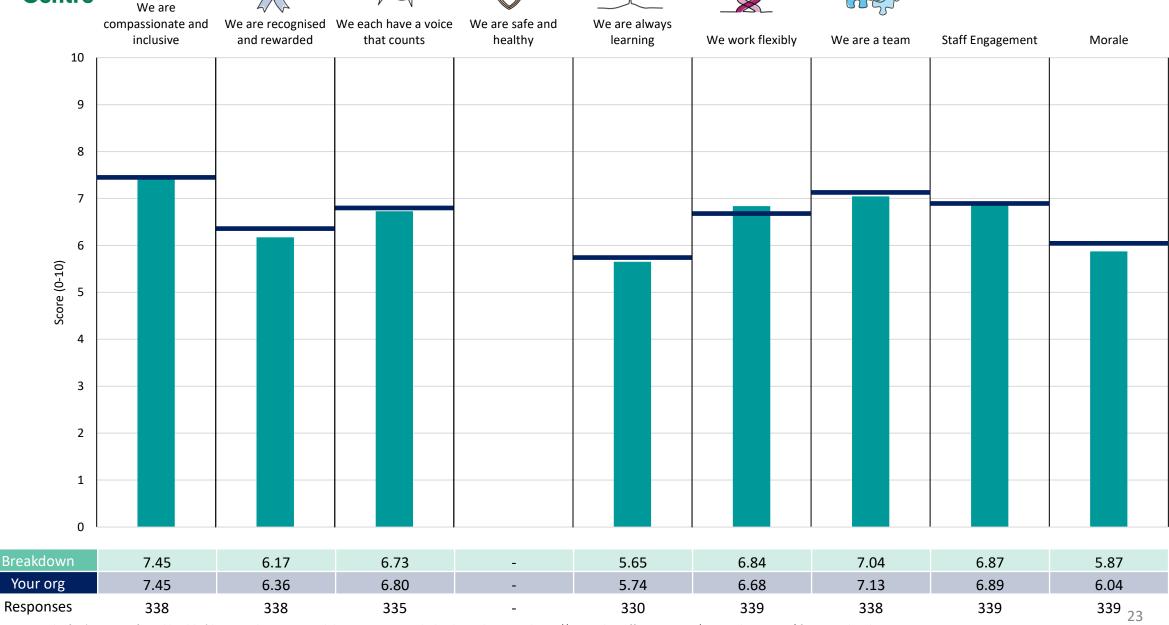

#### **BNSSG Services**

#### **Key features**

Breakdown type and breakdown name are specified in the header.

Breakdown results are presented in the context of the (unweighted) organisation average ('Your org'), so it is easy to tell if a breakdown area is performing better or worse than the organisation average. For all People Promise element and theme results, a higher score is a better result than a lower score

The number of responses feeding into each measures and sub-scores for the given breakdown is specified below the table containing the breakdown and trust scores.

! Note: when there are less than 10 responses in a group, results are suppressed to protect staff confidentiality, for some organisations this could mean that all breakdown results are suppressed.