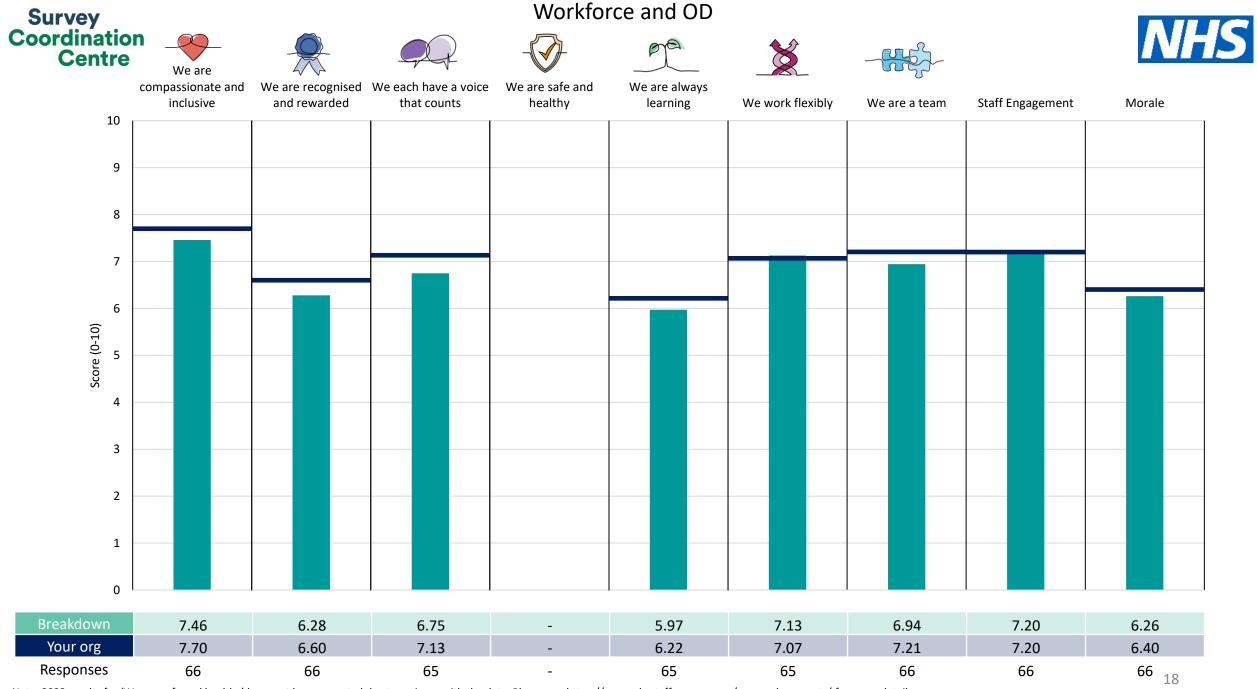

This breakdown report for Humber Teaching NHS Foundation Trust contains results by breakdown area for People Promise element and theme results from the 2023 NHS Staff Survey. These results are compared to the unweighted average for your organisation.

! Note: when there are less than 10 responses in a group, results are suppressed to protect staff confidentiality, for some organisations this could mean that all breakdown results are suppressed.

Survey Coordination Centre

## Breakdowns 1

Humber Teaching NHS Foundation Trust 2023 NHS Staff Survey