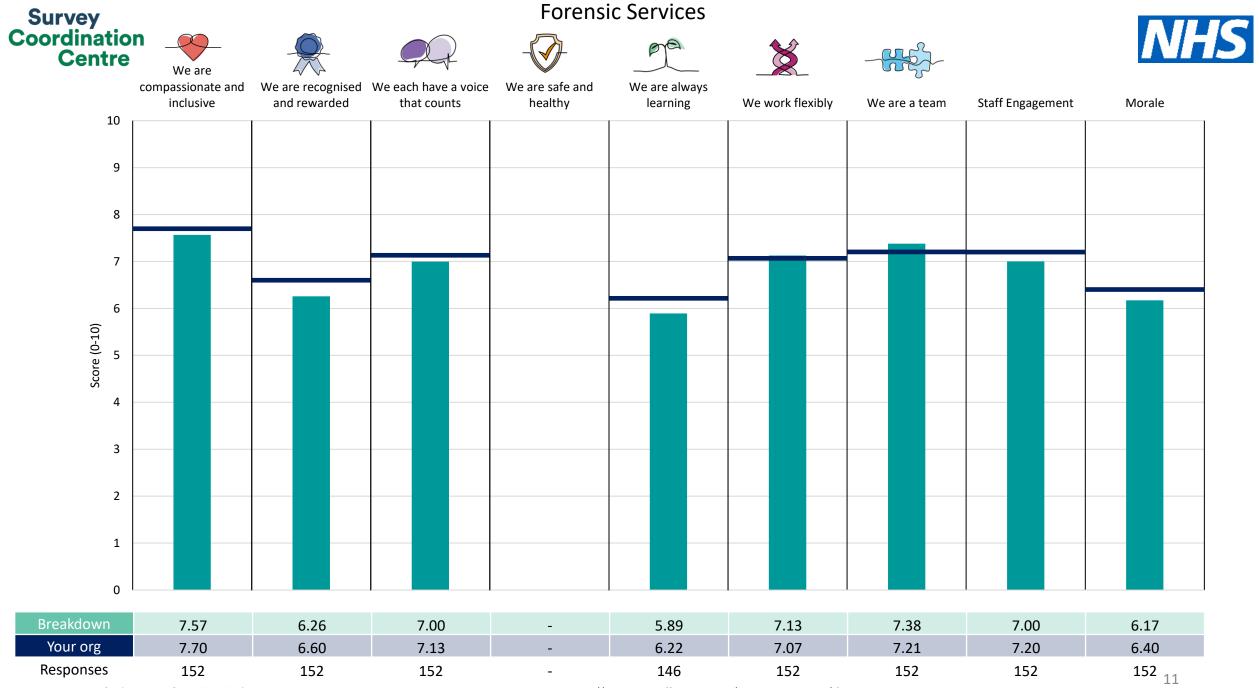

This breakdown report for Humber Teaching NHS Foundation Trust contains results by breakdown area for People Promise element and theme results from the 2023 NHS Staff Survey. These results are compared to the unweighted average for your organisation.

**Please note:** It is possible that there are differences between the 'Your org' scores reported in this breakdown report and those in the benchmark report. This is because the results in the benchmark report are weighted to allow for fair comparisons between organisations of a similar type. However, in this report comparisons are made within your organisation so the unweighted organisation result is a more appropriate point of comparison.

The breakdowns used in this report were provided and defined by Humber Teaching NHS Foundation Trust. Details of how the People Promise element and theme scores were calculated are included in the Technical Document, available to download from our results website.

! Note: when there are less than 10 responses in a group, results are suppressed to protect staff confidentiality, for some organisations this could mean that all breakdown results are suppressed.

Survey Coordination Centre