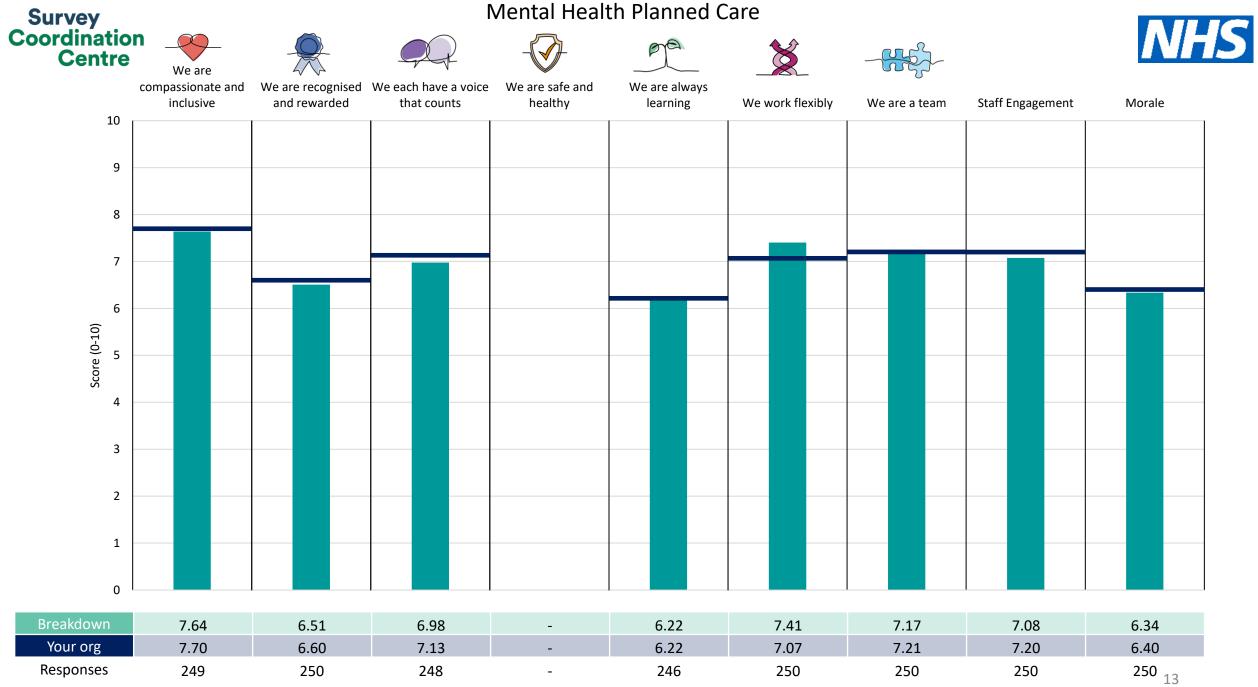

This breakdown report for Humber Teaching NHS Foundation Trust contains results by breakdown area for People Promise element and theme results from the 2023 NHS Staff Survey. These results are compared to the unweighted average for your organisation.

**Please note:** It is possible that there are differences between the 'Your org' scores reported in this breakdown report and those in the benchmark report. This is because the results in the benchmark report are weighted to allow for fair comparisons between organisations of a similar type. However, in this report comparisons are made within your organisation so the unweighted organisation result is a more appropriate point of comparison.

The breakdowns used in this report were provided and defined by Humber Teaching NHS Foundation Trust. Details of how the People Promise element and theme scores were calculated are included in the Technical Document, available to download from our results website.

! Note: when there are less than 10 responses in a group, results are suppressed to protect staff confidentiality, for some organisations this could mean that all breakdown results are suppressed.

Survey Coordination Centre