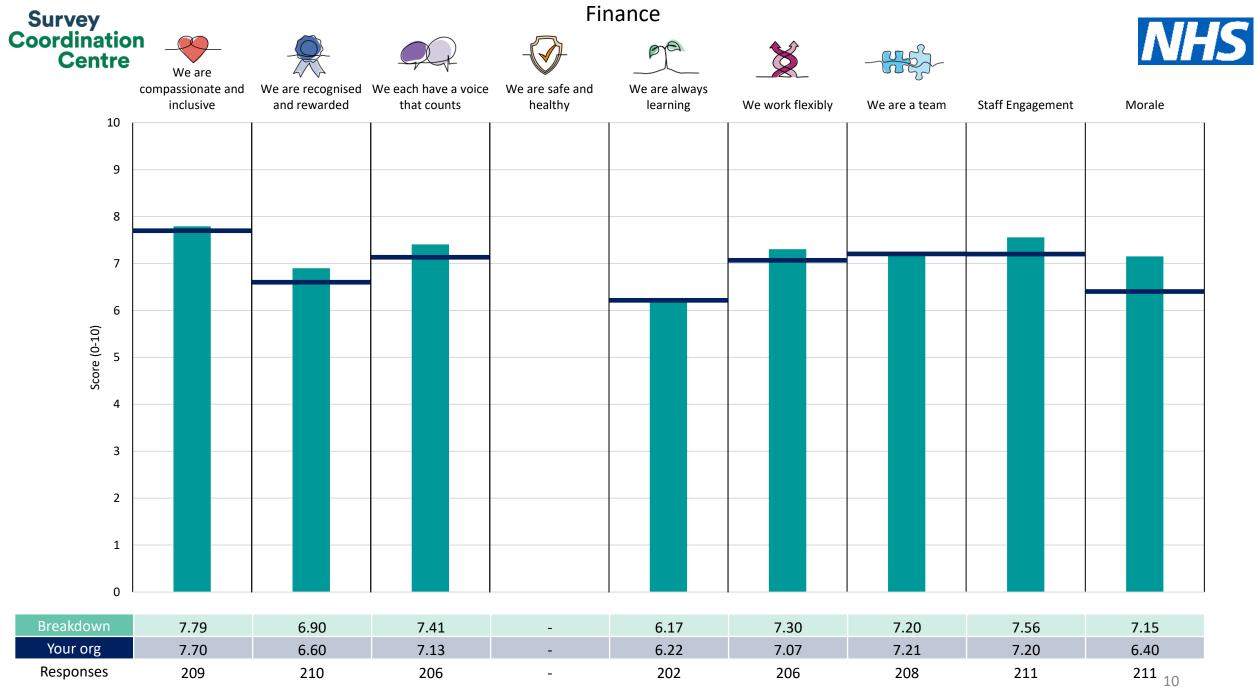

This breakdown report for Humber Teaching NHS Foundation Trust contains results by breakdown area for People Promise element and theme results from the 2023 NHS Staff Survey. These results are compared to the unweighted average for your organisation.

**Please note:** It is possible that there are differences between the 'Your org' scores reported in this breakdown report and those in the benchmark report. This is because the results in the benchmark report are weighted to allow for fair comparisons between organisations of a similar type. However, in this report comparisons are made within your organisation so the unweighted organisation result is a more appropriate point of comparison.

! Note: when there are less than 10 responses in a group, results are suppressed to protect staff confidentiality, for some organisations this could mean that all breakdown results are suppressed.

Survey Coordination Centre