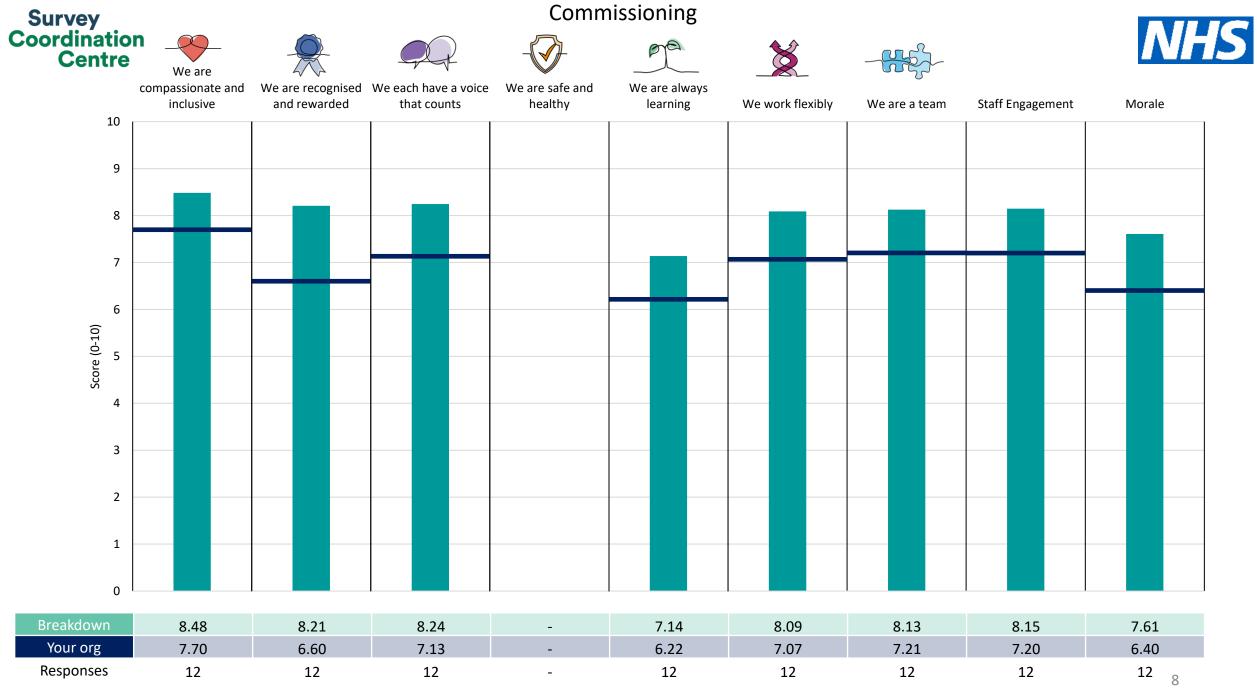

This breakdown report for Humber Teaching NHS Foundation Trust contains results by breakdown area for People Promise element and theme results from the 2023 NHS Staff Survey. These results are compared to the unweighted average for your organisation.

**Please note:** It is possible that there are differences between the 'Your org' scores reported in this breakdown report and those in the benchmark report. This is because the results in the benchmark report are weighted to allow for fair comparisons between organisations of a similar type. However, in this report comparisons are made within your organisation so the unweighted organisation result is a more appropriate point of comparison.

! Note: when there are less than 10 responses in a group, results are suppressed to protect staff confidentiality, for some organisations this could mean that all breakdown results are suppressed.

Survey Coordination Centre