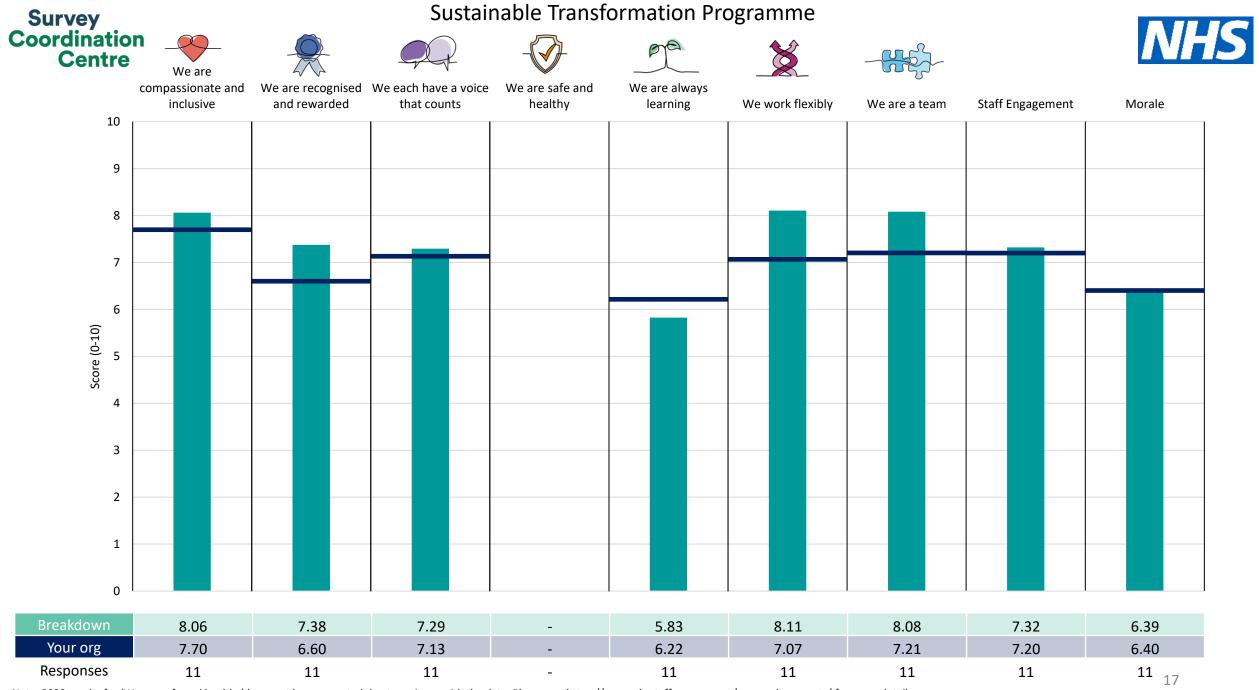

This breakdown report for Humber Teaching NHS Foundation Trust contains results by breakdown area for People Promise element and theme results from the 2023 NHS Staff Survey. These results are compared to the unweighted average for your organisation.

! Note: when there are less than 10 responses in a group, results are suppressed to protect staff confidentiality, for some organisations this could mean that all breakdown results are suppressed.

Survey Coordination Centre

## Breakdowns 1

Humber Teaching NHS Foundation Trust 2023 NHS Staff Survey