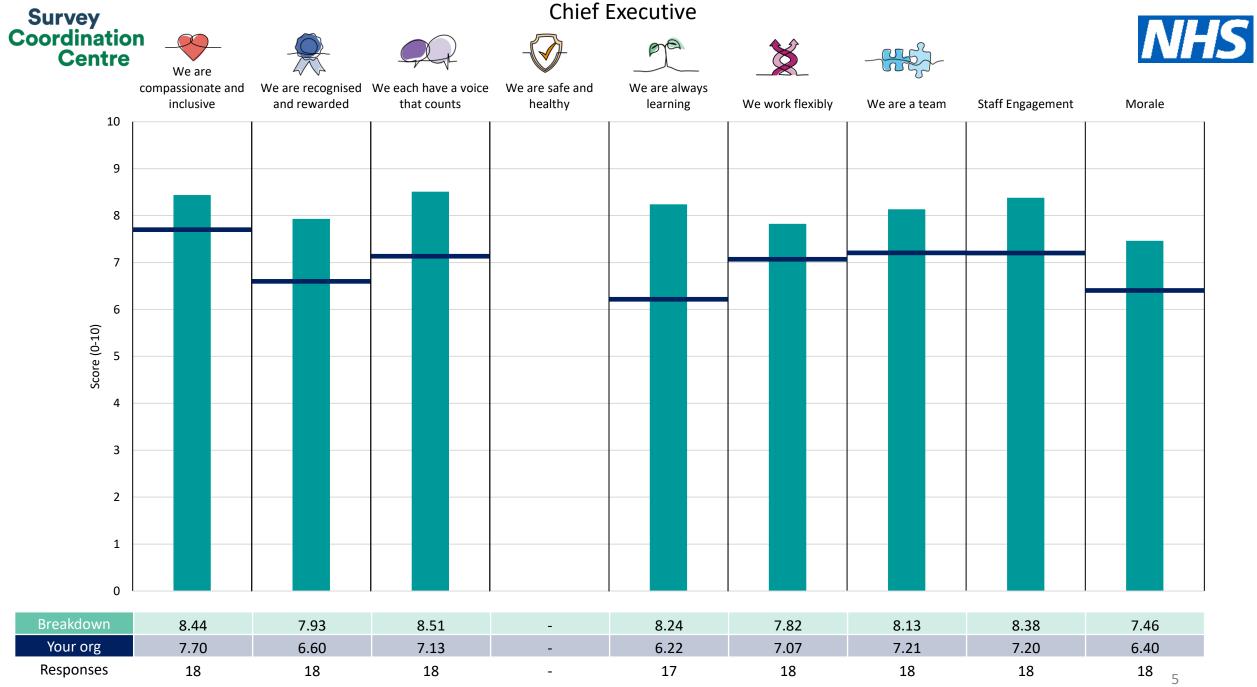

This breakdown report for Humber Teaching NHS Foundation Trust contains results by breakdown area for People Promise element and theme results from the 2023 NHS Staff Survey. These results are compared to the unweighted average for your organisation.

**Please note:** It is possible that there are differences between the 'Your org' scores reported in this breakdown report and those in the benchmark report. This is because the results in the benchmark report are weighted to allow for fair comparisons between organisations of a similar type. However, in this report comparisons are made within your organisation so the unweighted organisation result is a more appropriate point of comparison.

! Note: when there are less than 10 responses in a group, results are suppressed to protect staff confidentiality, for some organisations this could mean that all breakdown results are suppressed.

Survey Coordination Centre