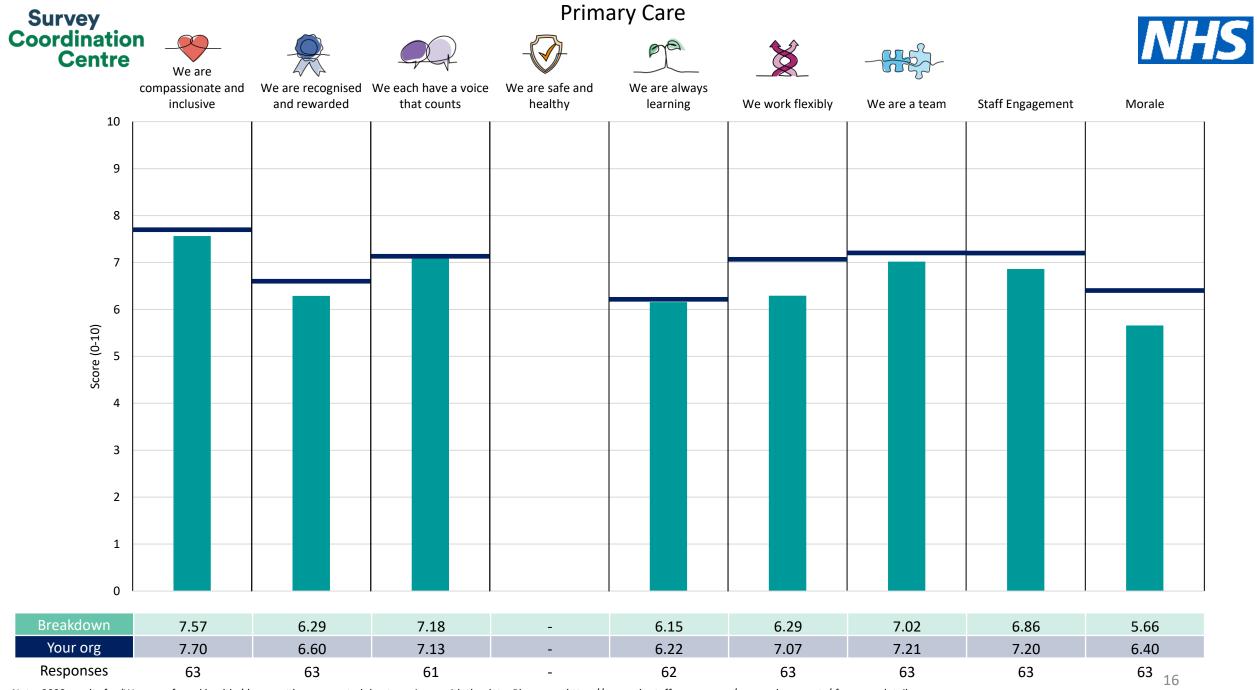

This breakdown report for Humber Teaching NHS Foundation Trust contains results by breakdown area for People Promise element and theme results from the 2023 NHS Staff Survey. These results are compared to the unweighted average for your organisation.

! Note: when there are less than 10 responses in a group, results are suppressed to protect staff confidentiality, for some organisations this could mean that all breakdown results are suppressed.

Survey Coordination Centre

## Breakdowns 1

Humber Teaching NHS Foundation Trust 2023 NHS Staff Survey