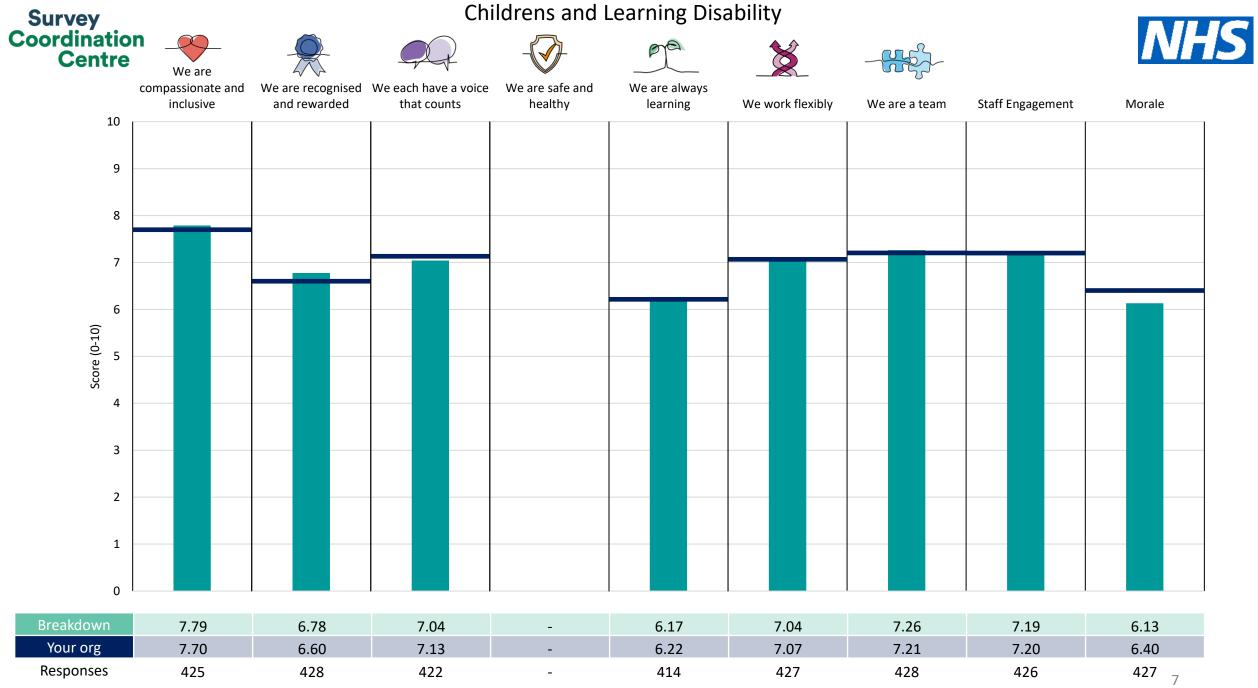

This breakdown report for Humber Teaching NHS Foundation Trust contains results by breakdown area for People Promise element and theme results from the 2023 NHS Staff Survey. These results are compared to the unweighted average for your organisation.

**Please note:** It is possible that there are differences between the 'Your org' scores reported in this breakdown report and those in the benchmark report. This is because the results in the benchmark report are weighted to allow for fair comparisons between organisations of a similar type. However, in this report comparisons are made within your organisation so the unweighted organisation result is a more appropriate point of comparison.

! Note: when there are less than 10 responses in a group, results are suppressed to protect staff confidentiality, for some organisations this could mean that all breakdown results are suppressed.

Survey Coordination Centre