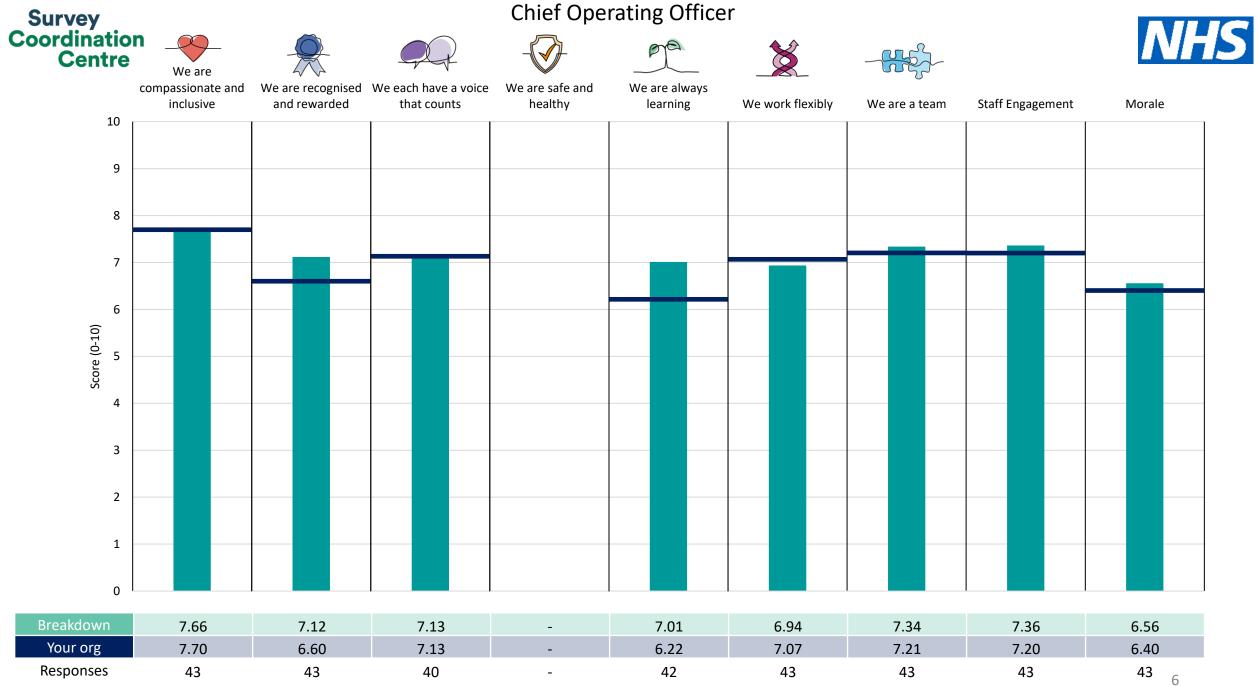

This breakdown report for Humber Teaching NHS Foundation Trust contains results by breakdown area for People Promise element and theme results from the 2023 NHS Staff Survey. These results are compared to the unweighted average for your organisation.

**Please note:** It is possible that there are differences between the 'Your org' scores reported in this breakdown report and those in the benchmark report. This is because the results in the benchmark report are weighted to allow for fair comparisons between organisations of a similar type. However, in this report comparisons are made within your organisation so the unweighted organisation result is a more appropriate point of comparison.

! Note: when there are less than 10 responses in a group, results are suppressed to protect staff confidentiality, for some organisations this could mean that all breakdown results are suppressed.

Survey Coordination Centre