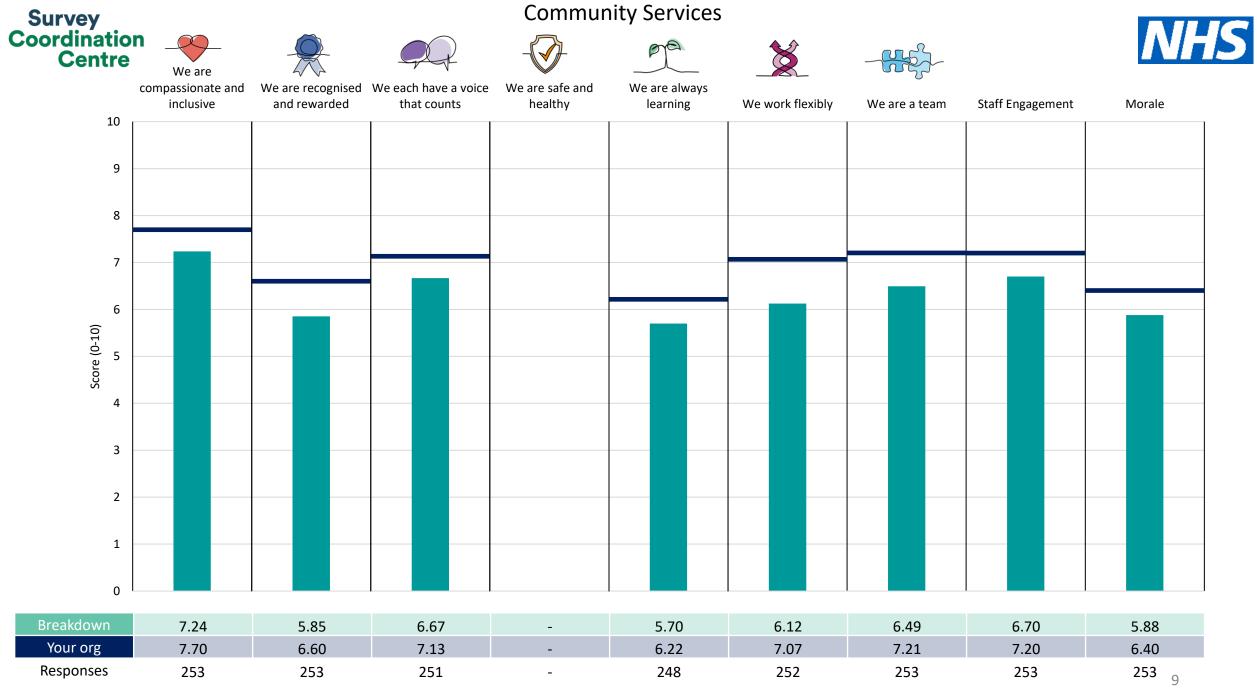

This breakdown report for Humber Teaching NHS Foundation Trust contains results by breakdown area for People Promise element and theme results from the 2023 NHS Staff Survey. These results are compared to the unweighted average for your organisation.

**Please note:** It is possible that there are differences between the 'Your org' scores reported in this breakdown report and those in the benchmark report. This is because the results in the benchmark report are weighted to allow for fair comparisons between organisations of a similar type. However, in this report comparisons are made within your organisation so the unweighted organisation result is a more appropriate point of comparison.

! Note: when there are less than 10 responses in a group, results are suppressed to protect staff confidentiality, for some organisations this could mean that all breakdown results are suppressed.

Survey Coordination Centre