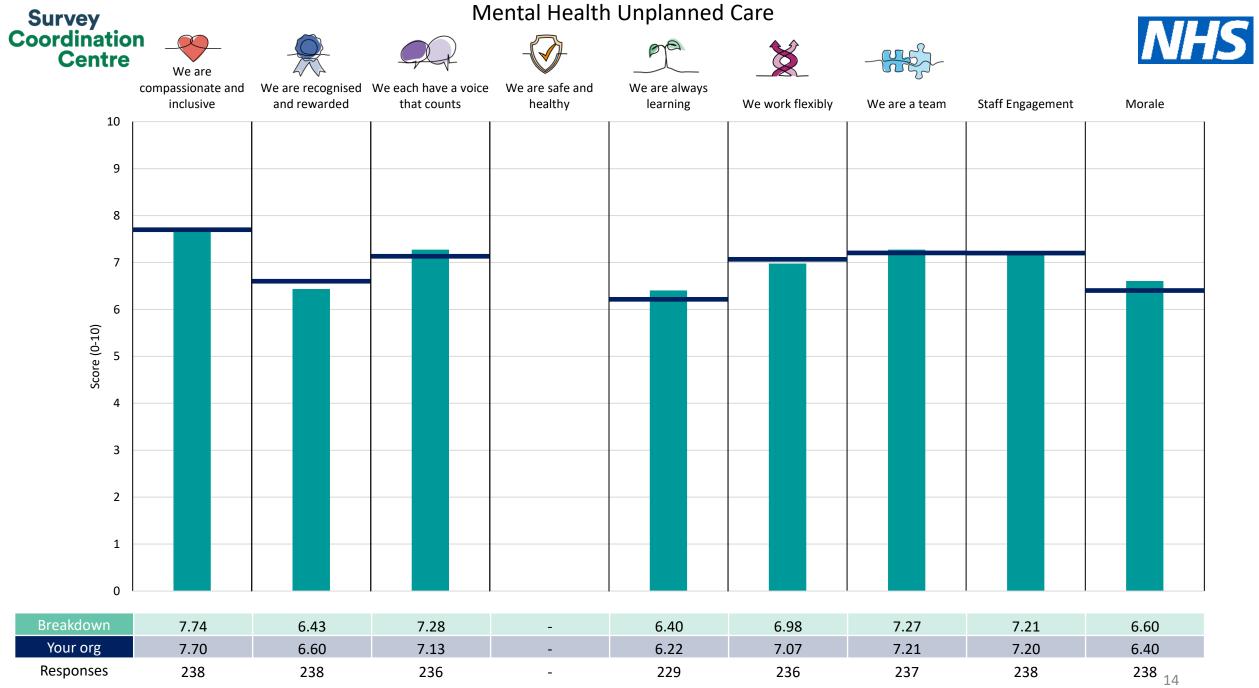

This breakdown report for Humber Teaching NHS Foundation Trust contains results by breakdown area for People Promise element and theme results from the 2023 NHS Staff Survey. These results are compared to the unweighted average for your organisation.

**Please note:** It is possible that there are differences between the 'Your org' scores reported in this breakdown report and those in the benchmark report. This is because the results in the benchmark report are weighted to allow for fair comparisons between organisations of a similar type. However, in this report comparisons are made within your organisation so the unweighted organisation result is a more appropriate point of comparison.

The breakdowns used in this report were provided and defined by Humber Teaching NHS Foundation Trust. Details of how the People Promise element and theme scores were calculated are included in the Technical Document, available to download from our results website.

! Note: when there are less than 10 responses in a group, results are suppressed to protect staff confidentiality, for some organisations this could mean that all breakdown results are suppressed.

Survey Coordination Centre