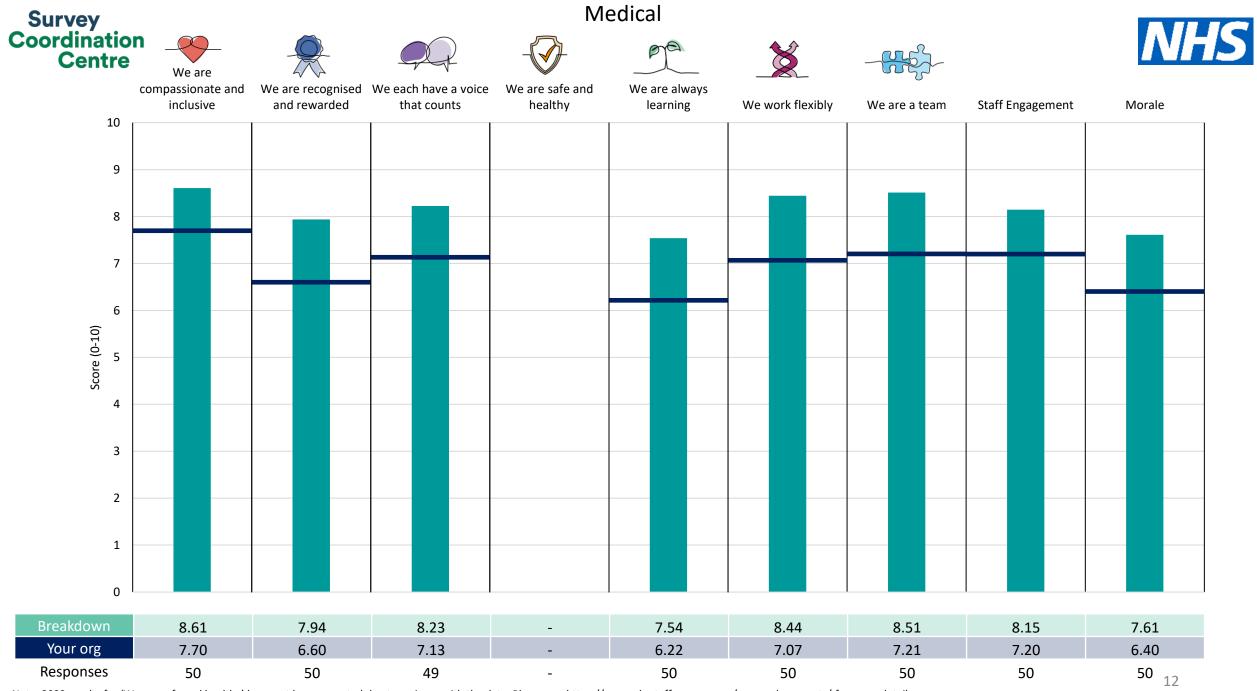

This breakdown report for Humber Teaching NHS Foundation Trust contains results by breakdown area for People Promise element and theme results from the 2023 NHS Staff Survey. These results are compared to the unweighted average for your organisation.

**Please note:** It is possible that there are differences between the 'Your org' scores reported in this breakdown report and those in the benchmark report. This is because the results in the benchmark report are weighted to allow for fair comparisons between organisations of a similar type. However, in this report comparisons are made within your organisation so the unweighted organisation result is a more appropriate point of comparison.

The breakdowns used in this report were provided and defined by Humber Teaching NHS Foundation Trust. Details of how the People Promise element and theme scores were calculated are included in the Technical Document, available to download from our results website.

! Note: when there are less than 10 responses in a group, results are suppressed to protect staff confidentiality, for some organisations this could mean that all breakdown results are suppressed.

Survey Coordination Centre