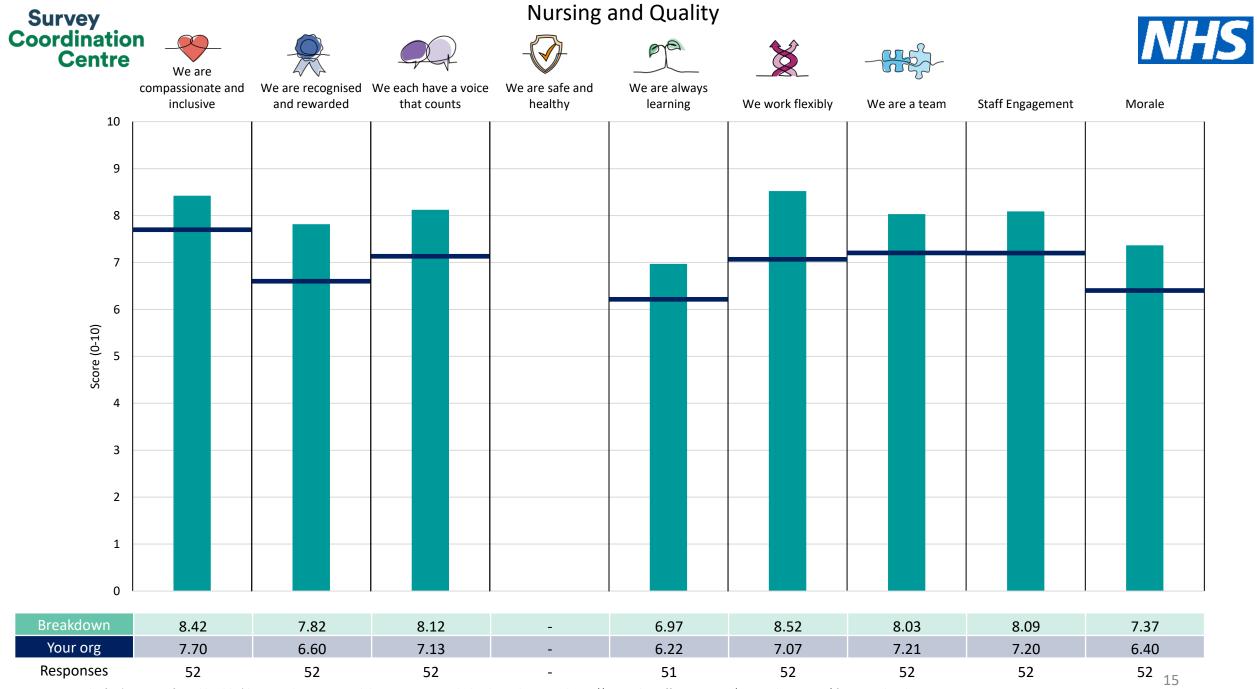

This breakdown report for Humber Teaching NHS Foundation Trust contains results by breakdown area for People Promise element and theme results from the 2023 NHS Staff Survey. These results are compared to the unweighted average for your organisation.

! Note: when there are less than 10 responses in a group, results are suppressed to protect staff confidentiality, for some organisations this could mean that all breakdown results are suppressed.

Survey Coordination Centre

## Breakdowns 1

Humber Teaching NHS Foundation Trust 2023 NHS Staff Survey