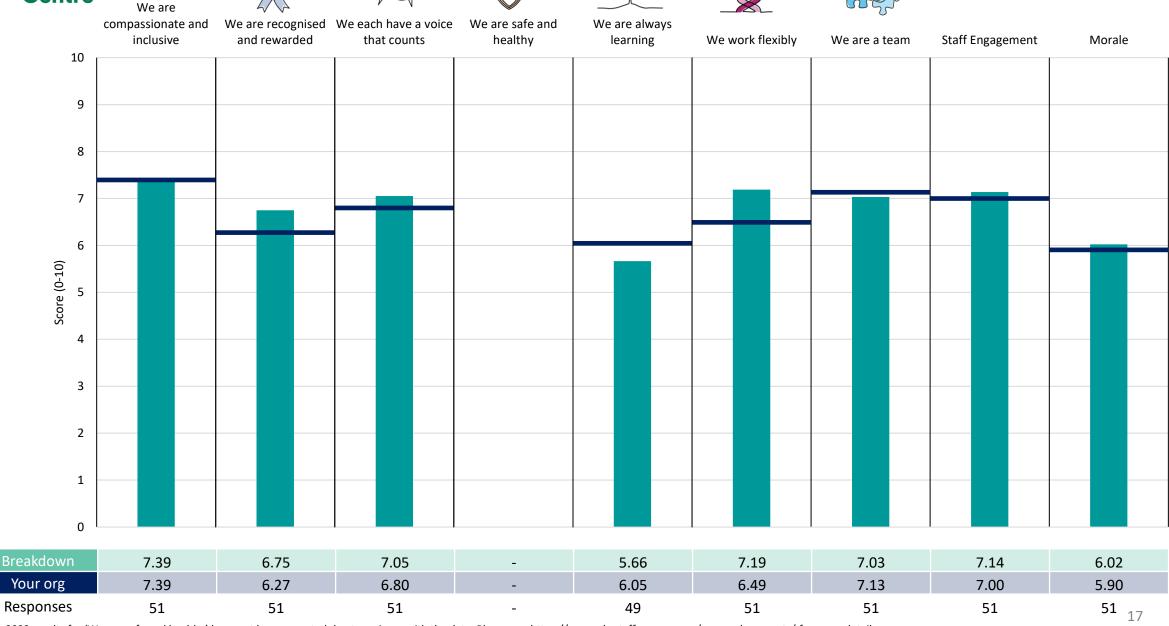

#### **Key features**

Breakdown type and breakdown name are specified in the header.

Breakdown results are presented in the context of the (unweighted) organisation average ('Your org'), so it is easy to tell if a breakdown area is performing better or worse than the organisation average. For all People Promise element and theme results, a higher score is a better result than a lower score

The number of responses feeding into each measures and sub-scores for the given breakdown is specified below the table containing the breakdown and trust scores.

! Note: when there are less than 10 responses in a group, results are suppressed to protect staff confidentiality, for some organisations this could mean that all breakdown results are suppressed.