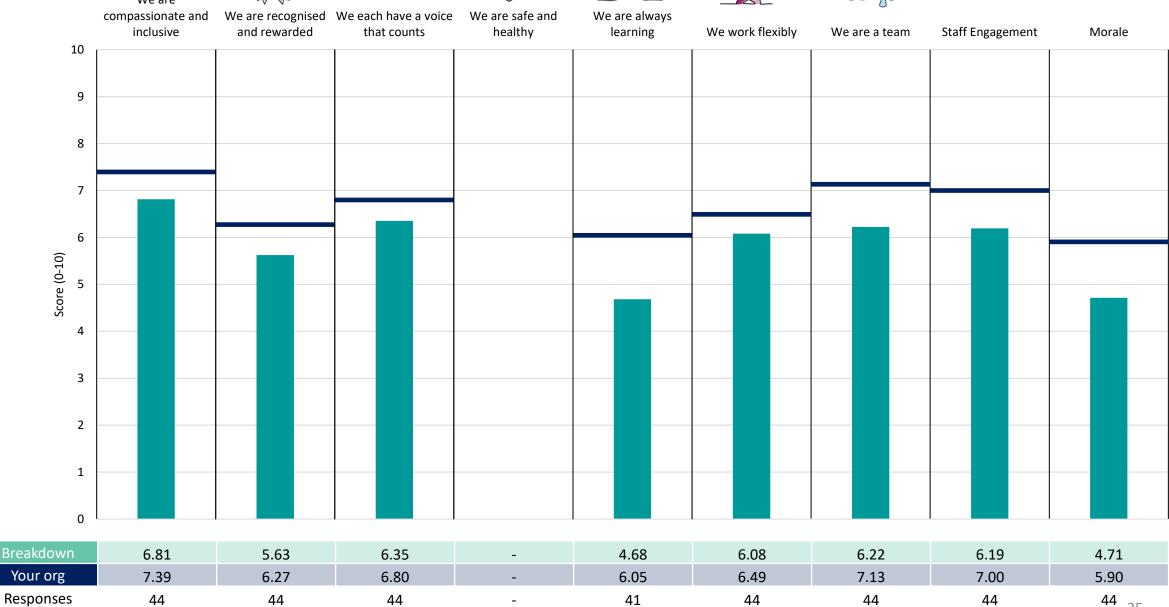

#### **Key features**

Breakdown type and breakdown name are specified in the header.

Breakdown results are presented in the context of the (unweighted) organisation average ('Your org'), so it is easy to tell if a breakdown area is performing better or worse than the organisation average. For all People Promise element and theme results, a higher score is a better result than a lower score

The number of responses feeding into each measures and sub-scores for the given breakdown is specified below the table containing the breakdown and trust scores.

! Note: when there are less than 10 responses in a group, results are suppressed to protect staff confidentiality, for some organisations this could mean that all breakdown results are suppressed.