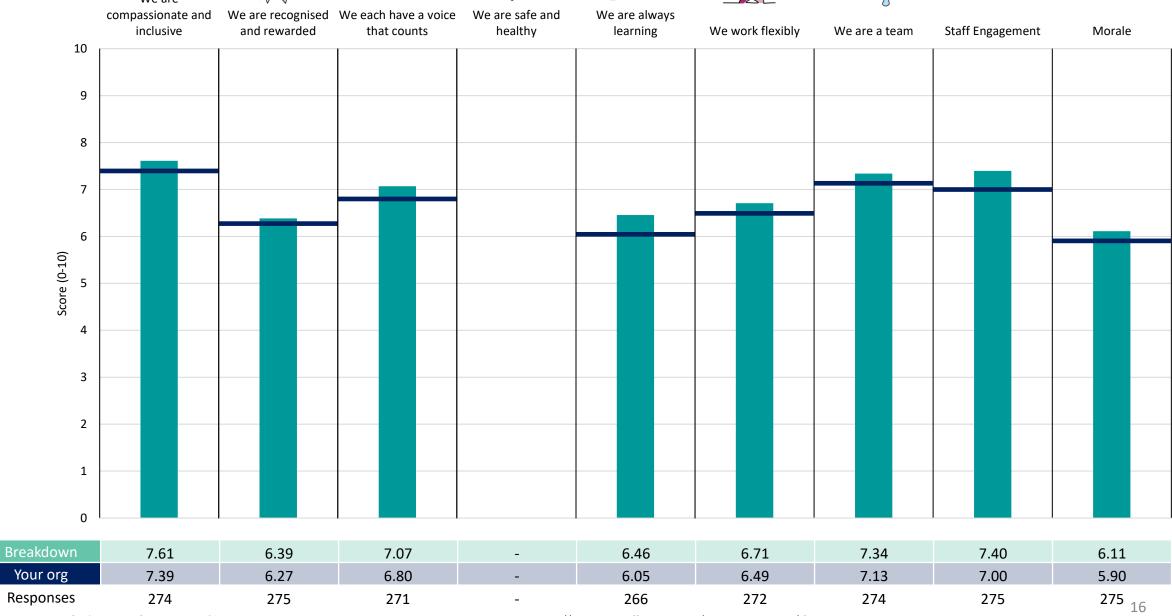

#### **Key features**

Breakdown type and breakdown name are specified in the header.

Breakdown results are presented in the context of the (unweighted) organisation average ('Your org'), so it is easy to tell if a breakdown area is performing better or worse than the organisation average. For all People Promise element and theme results, a higher score is a better result than a lower score

The number of responses feeding into each measures and sub-scores for the given breakdown is specified below the table containing the breakdown and trust scores.

! Note: when there are less than 10 responses in a group, results are suppressed to protect staff confidentiality, for some organisations this could mean that all breakdown results are suppressed.

#### Lambeth Directorate L2