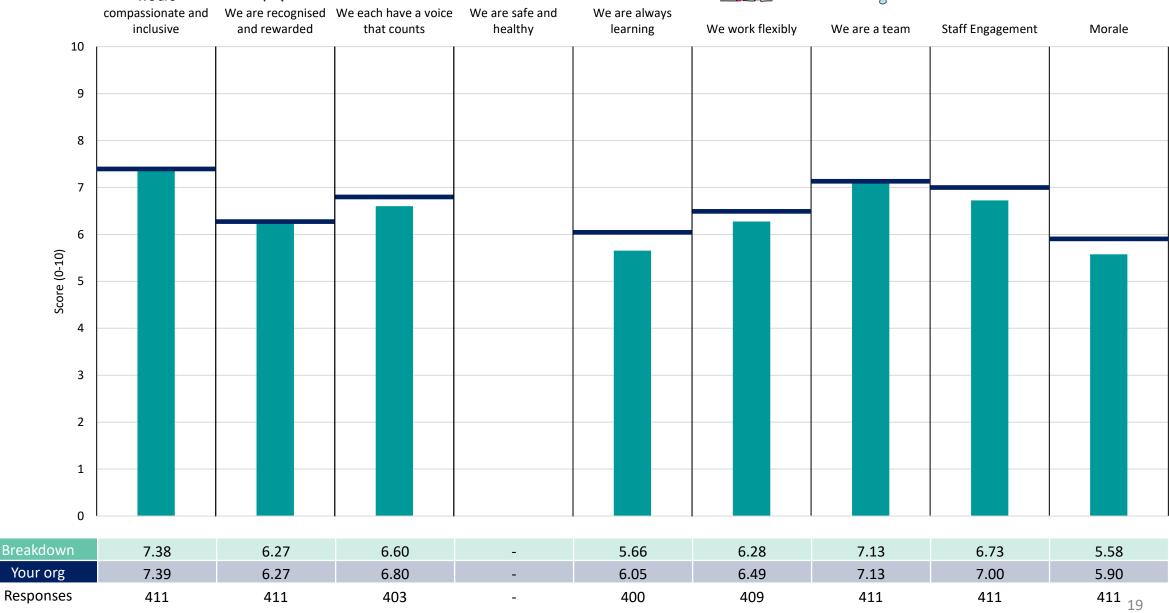

#### **Key features**

Breakdown type and breakdown name are specified in the header.

Breakdown results are presented in the context of the (unweighted) organisation average ('Your org'), so it is easy to tell if a breakdown area is performing better or worse than the organisation average. For all People Promise element and theme results, a higher score is a better result than a lower score

The number of responses feeding into each measures and sub-scores for the given breakdown is specified below the table containing the breakdown and trust scores.

! Note: when there are less than 10 responses in a group, results are suppressed to protect staff confidentiality, for some organisations this could mean that all breakdown results are suppressed.