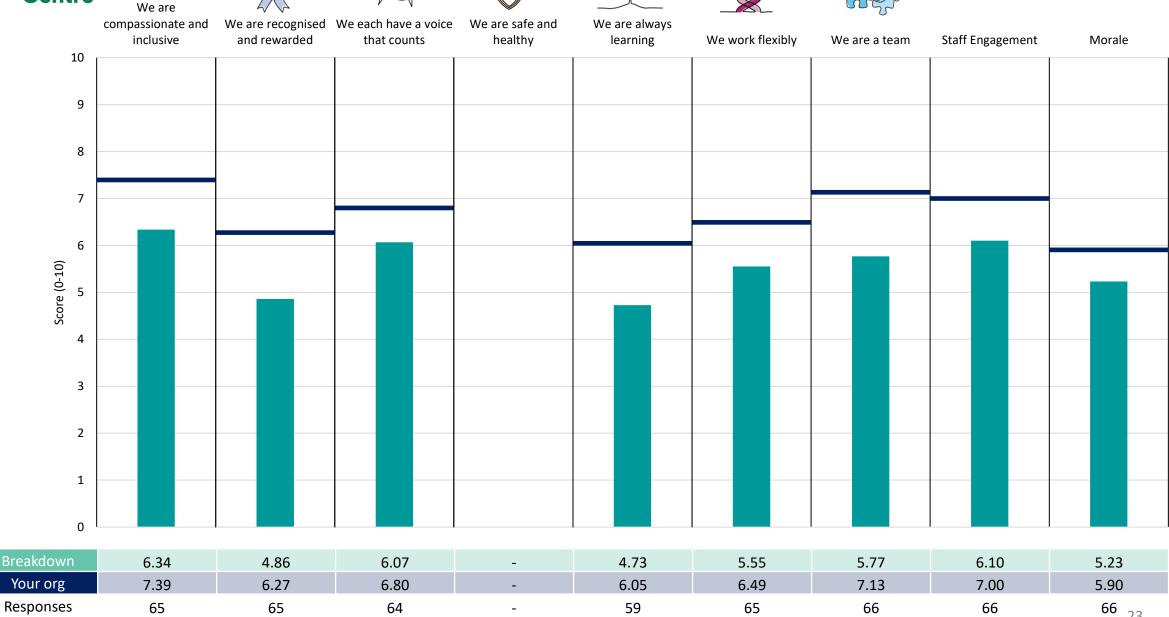

#### **Key features**

Breakdown type and breakdown name are specified in the header.

Breakdown results are presented in the context of the (unweighted) organisation average ('Your org'), so it is easy to tell if a breakdown area is performing better or worse than the organisation average. For all People Promise element and theme results, a higher score is a better result than a lower score

The number of responses feeding into each measures and sub-scores for the given breakdown is specified below the table containing the breakdown and trust scores.

! Note: when there are less than 10 responses in a group, results are suppressed to protect staff confidentiality, for some organisations this could mean that all breakdown results are suppressed.