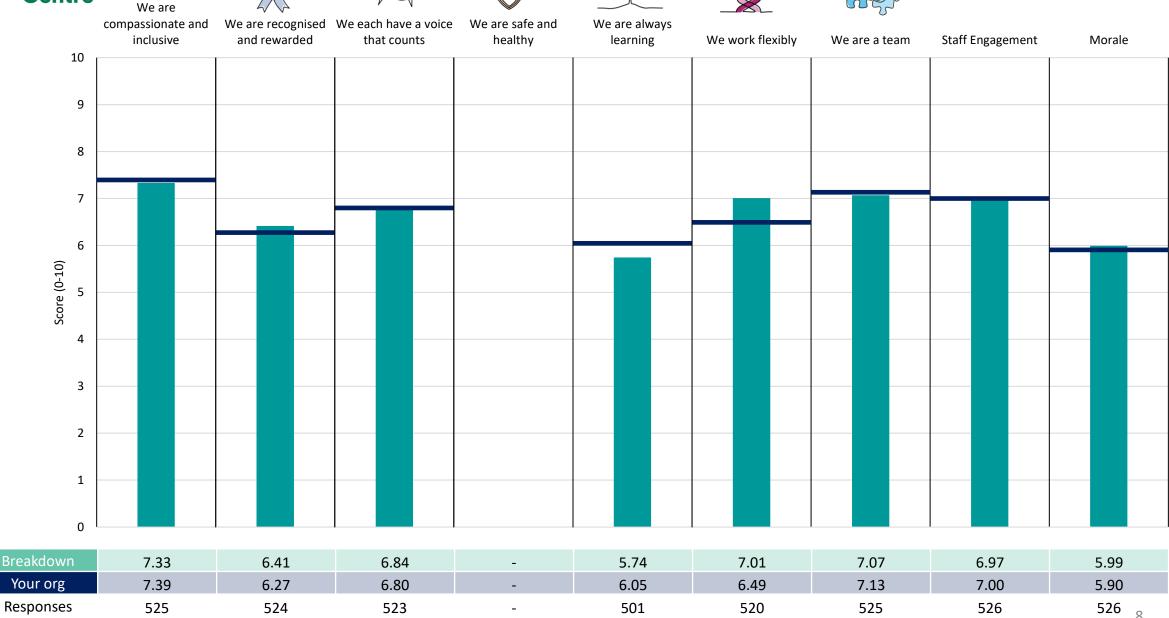

#### **Key features**

Breakdown type and breakdown name are specified in the header.

Breakdown results are presented in the context of the (unweighted) organisation average ('Your org'), so it is easy to tell if a breakdown area is performing better or worse than the organisation average. For all People Promise element and theme results, a higher score is a better result than a lower score

The number of responses feeding into each measures and sub-scores for the given breakdown is specified below the table containing the breakdown and trust scores.

! Note: when there are less than 10 responses in a group, results are suppressed to protect staff confidentiality, for some organisations this could mean that all breakdown results are suppressed.

#### Child & Adolescent Services L2