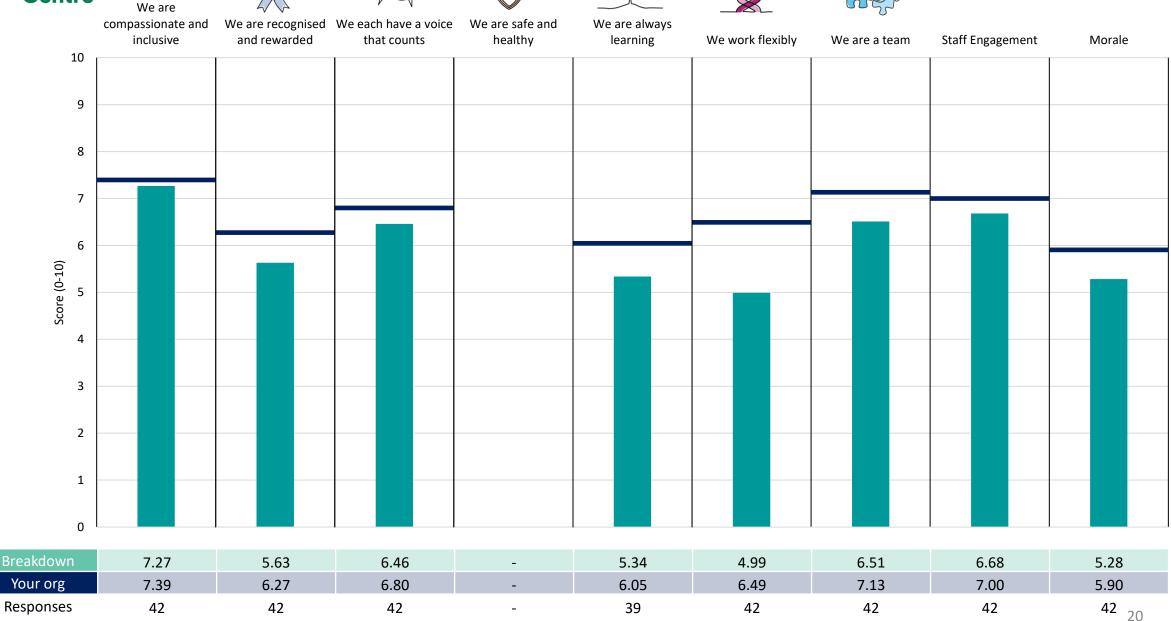

#### **Key features**

Breakdown type and breakdown name are specified in the header.

Breakdown results are presented in the context of the (unweighted) organisation average ('Your org'), so it is easy to tell if a breakdown area is performing better or worse than the organisation average. For all People Promise element and theme results, a higher score is a better result than a lower score

The number of responses feeding into each measures and sub-scores for the given breakdown is specified below the table containing the breakdown and trust scores.

! Note: when there are less than 10 responses in a group, results are suppressed to protect staff confidentiality, for some organisations this could mean that all breakdown results are suppressed.