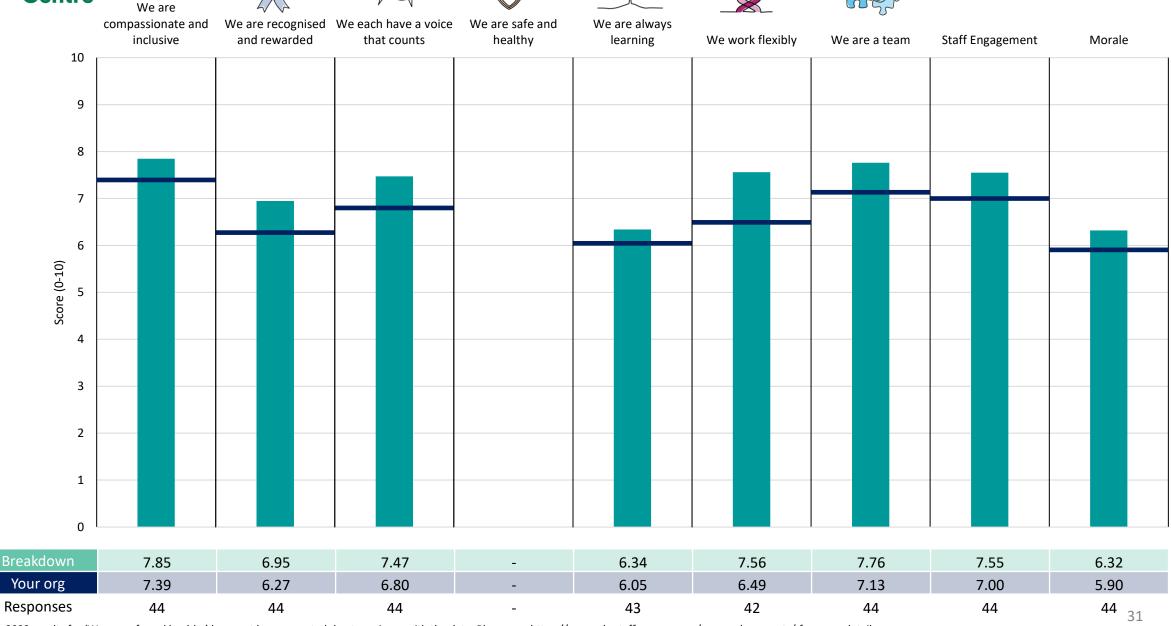

#### **Key features**

Breakdown type and breakdown name are specified in the header.

Breakdown results are presented in the context of the (unweighted) organisation average ('Your org'), so it is easy to tell if a breakdown area is performing better or worse than the organisation average. For all People Promise element and theme results, a higher score is a better result than a lower score

The number of responses feeding into each measures and sub-scores for the given breakdown is specified below the table containing the breakdown and trust scores.

! Note: when there are less than 10 responses in a group, results are suppressed to protect staff confidentiality, for some organisations this could mean that all breakdown results are suppressed.