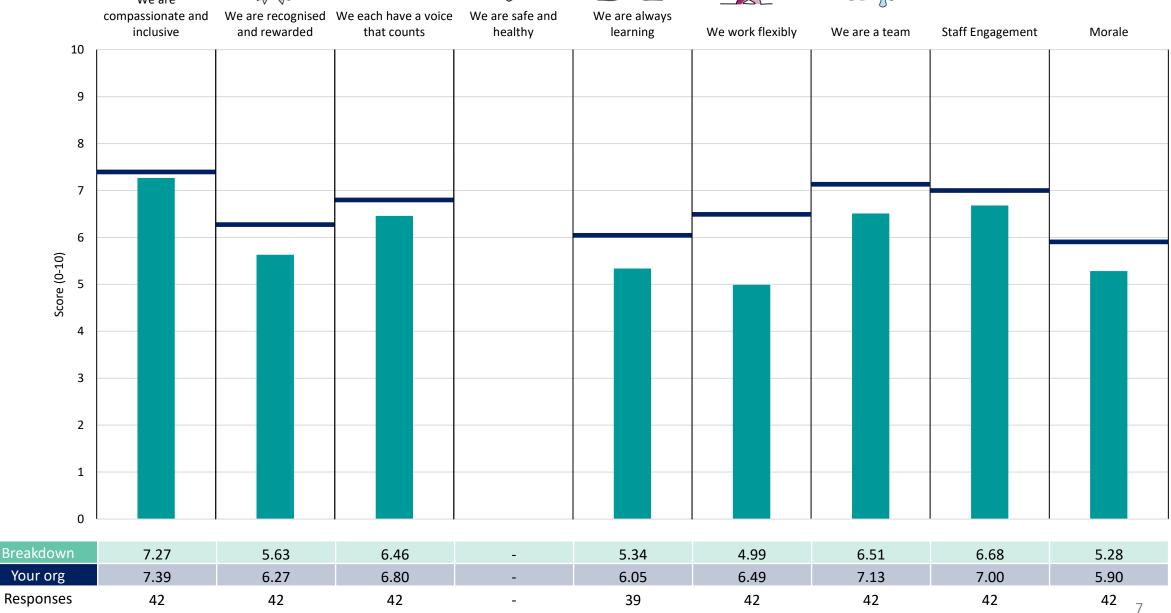

#### **Key features**

Breakdown type and breakdown name are specified in the header.

Breakdown results are presented in the context of the (unweighted) organisation average ('Your org'), so it is easy to tell if a breakdown area is performing better or worse than the organisation average. For all People Promise element and theme results, a higher score is a better result than a lower score

The number of responses feeding into each measures and sub-scores for the given breakdown is specified below the table containing the breakdown and trust scores.

! Note: when there are less than 10 responses in a group, results are suppressed to protect staff confidentiality, for some organisations this could mean that all breakdown results are suppressed.