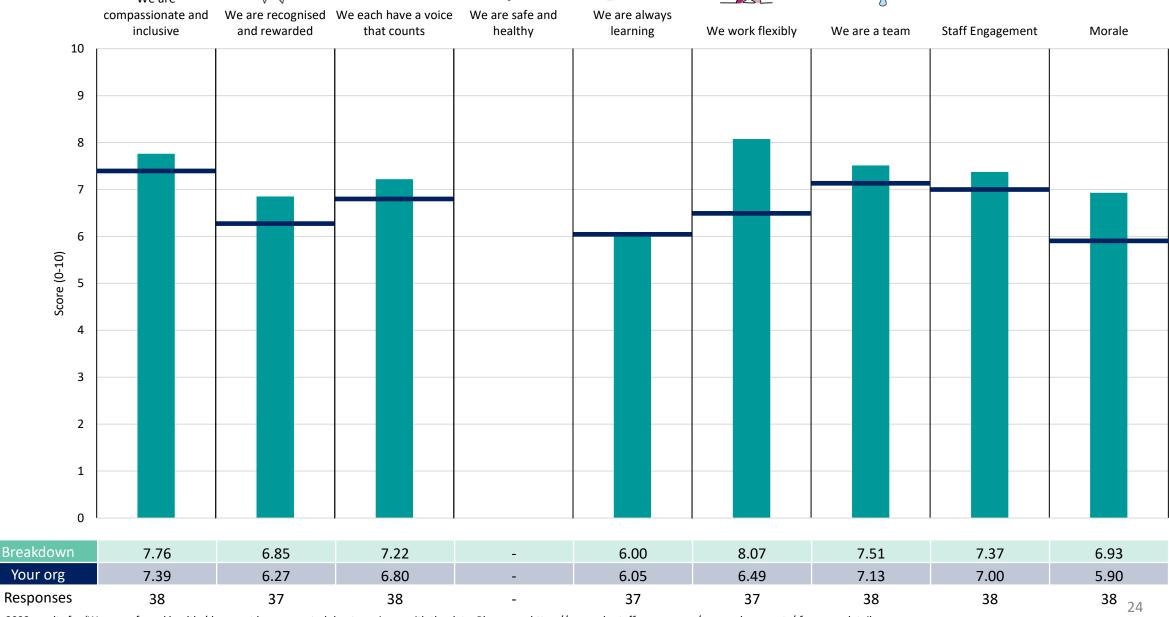

#### **Key features**

Breakdown type and breakdown name are specified in the header.

Breakdown results are presented in the context of the (unweighted) organisation average ('Your org'), so it is easy to tell if a breakdown area is performing better or worse than the organisation average. For all People Promise element and theme results, a higher score is a better result than a lower score

The number of responses feeding into each measures and sub-scores for the given breakdown is specified below the table containing the breakdown and trust scores.

! Note: when there are less than 10 responses in a group, results are suppressed to protect staff confidentiality, for some organisations this could mean that all breakdown results are suppressed.