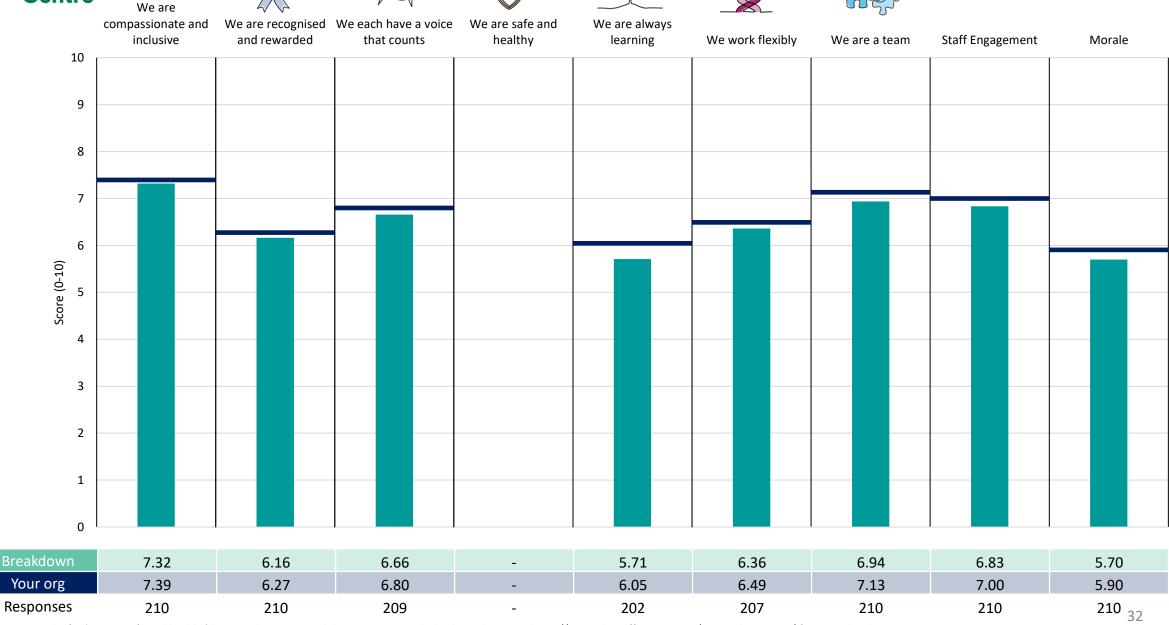

#### **Key features**

Breakdown type and breakdown name are specified in the header.

Breakdown results are presented in the context of the (unweighted) organisation average ('Your org'), so it is easy to tell if a breakdown area is performing better or worse than the organisation average. For all People Promise element and theme results, a higher score is a better result than a lower score

The number of responses feeding into each measures and sub-scores for the given breakdown is specified below the table containing the breakdown and trust scores.

! Note: when there are less than 10 responses in a group, results are suppressed to protect staff confidentiality, for some organisations this could mean that all breakdown results are suppressed.