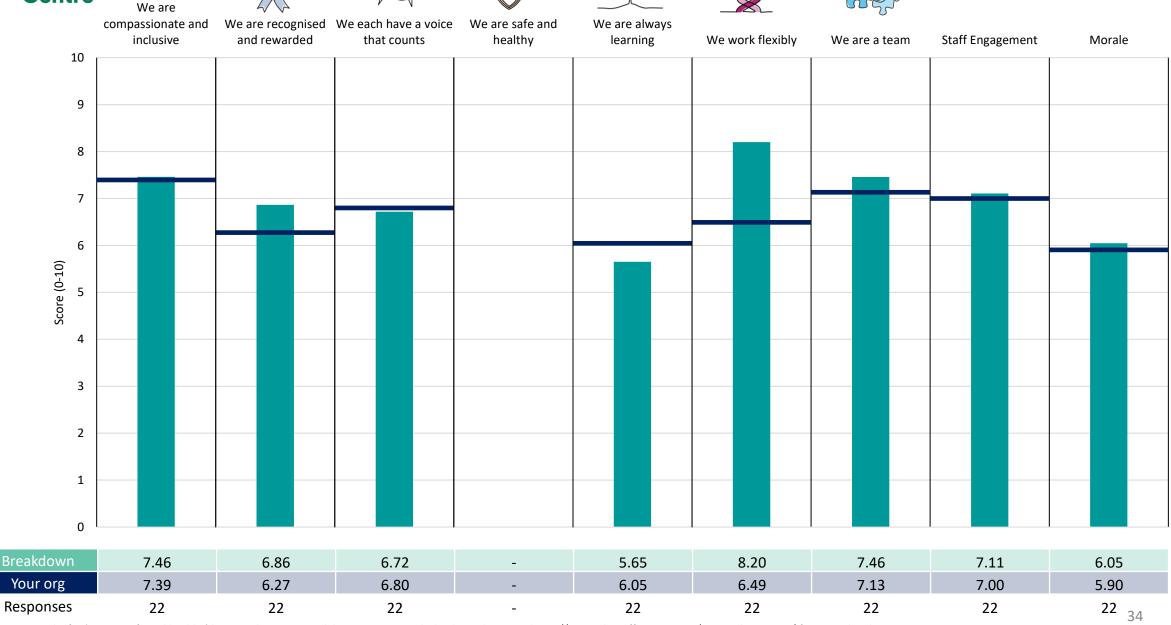

#### **Key features**

Breakdown type and breakdown name are specified in the header.

Breakdown results are presented in the context of the (unweighted) organisation average ('Your org'), so it is easy to tell if a breakdown area is performing better or worse than the organisation average. For all People Promise element and theme results, a higher score is a better result than a lower score

The number of responses feeding into each measures and sub-scores for the given breakdown is specified below the table containing the breakdown and trust scores.

! Note: when there are less than 10 responses in a group, results are suppressed to protect staff confidentiality, for some organisations this could mean that all breakdown results are suppressed.