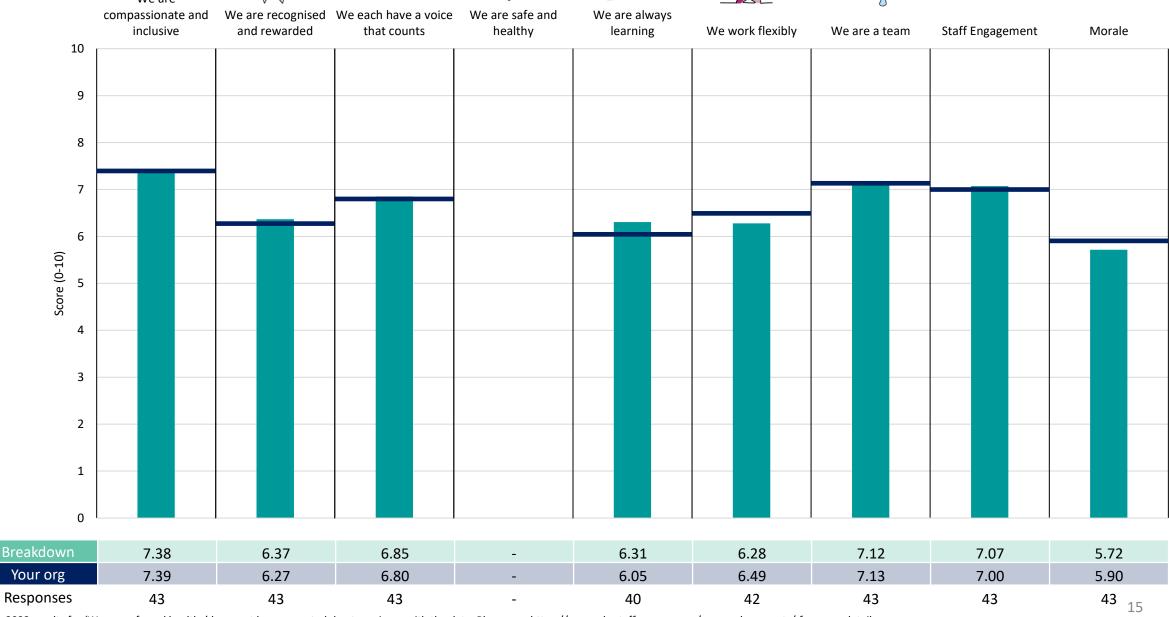

#### **Key features**

Breakdown type and breakdown name are specified in the header.

Breakdown results are presented in the context of the (unweighted) organisation average ('Your org'), so it is easy to tell if a breakdown area is performing better or worse than the organisation average. For all People Promise element and theme results, a higher score is a better result than a lower score

The number of responses feeding into each measures and sub-scores for the given breakdown is specified below the table containing the breakdown and trust scores.

! Note: when there are less than 10 responses in a group, results are suppressed to protect staff confidentiality, for some organisations this could mean that all breakdown results are suppressed.

#### Croydon Directorate L2