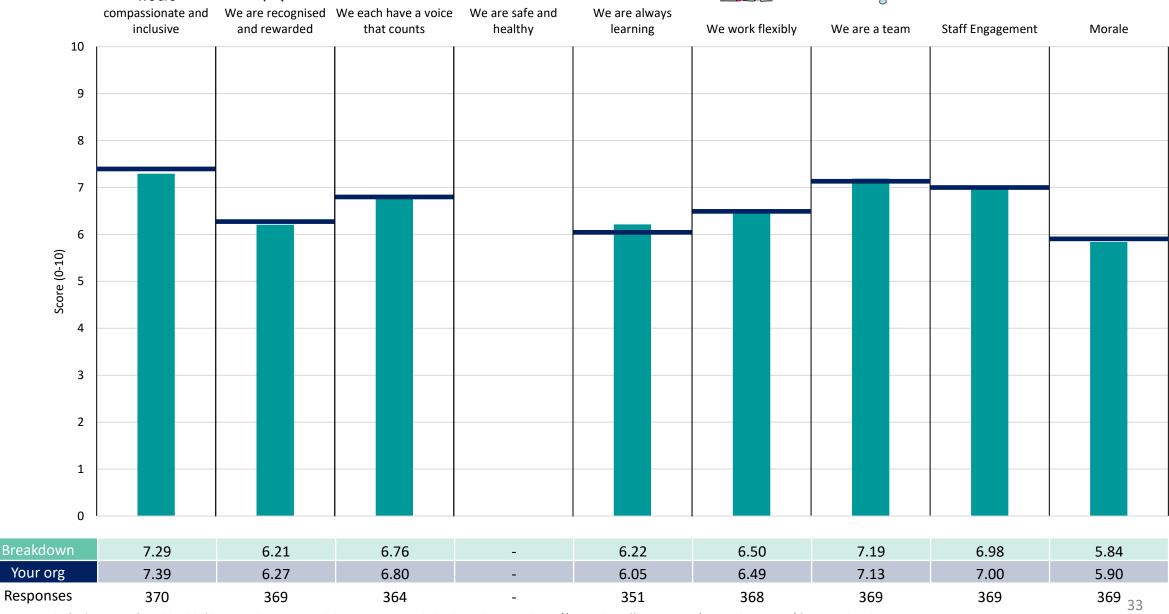

#### **Key features**

Breakdown type and breakdown name are specified in the header.

Breakdown results are presented in the context of the (unweighted) organisation average ('Your org'), so it is easy to tell if a breakdown area is performing better or worse than the organisation average. For all People Promise element and theme results, a higher score is a better result than a lower score

The number of responses feeding into each measures and sub-scores for the given breakdown is specified below the table containing the breakdown and trust scores.

! Note: when there are less than 10 responses in a group, results are suppressed to protect staff confidentiality, for some organisations this could mean that all breakdown results are suppressed.