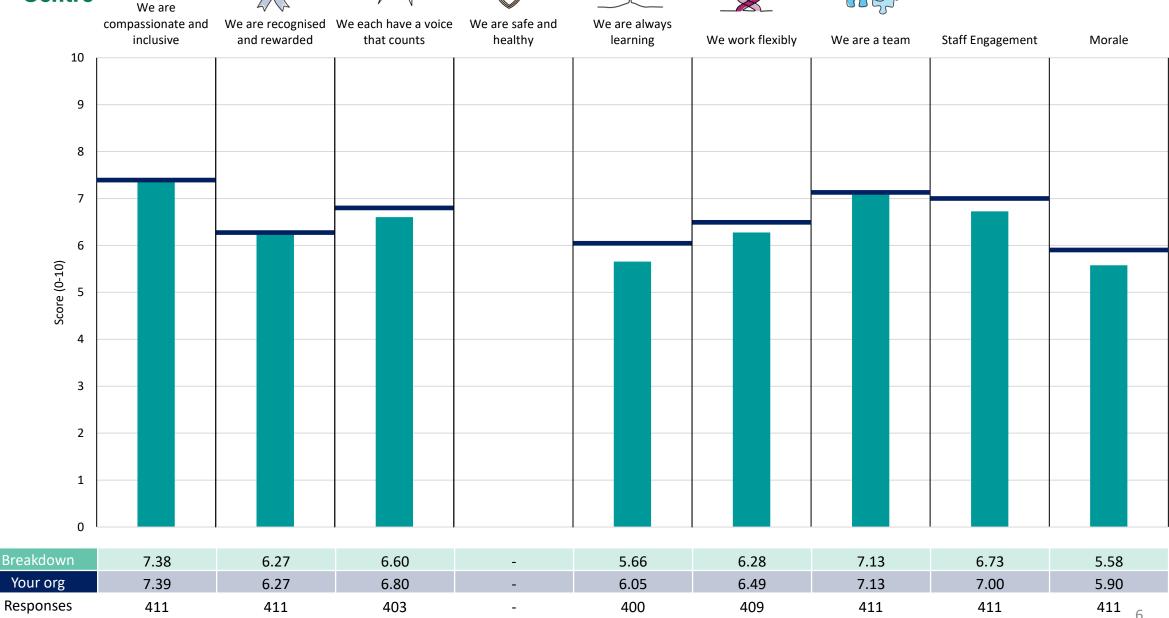

#### **Key features**

Breakdown type and breakdown name are specified in the header.

Breakdown results are presented in the context of the (unweighted) organisation average ('Your org'), so it is easy to tell if a breakdown area is performing better or worse than the organisation average. For all People Promise element and theme results, a higher score is a better result than a lower score

The number of responses feeding into each measures and sub-scores for the given breakdown is specified below the table containing the breakdown and trust scores.

! Note: when there are less than 10 responses in a group, results are suppressed to protect staff confidentiality, for some organisations this could mean that all breakdown results are suppressed.