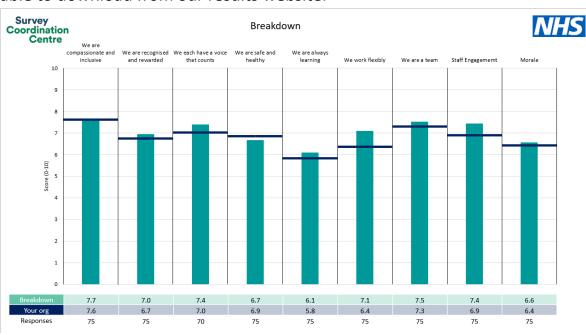

#### **Key features**

Breakdown type and breakdown name are specified in the header.

Breakdown results are presented in the context of the (unweighted) organisation average ('Your org'), so it is easy to tell if a breakdown area is performing better or worse than the organisation average. For all People Promise element and theme results, a higher score is a better result than a lower score

The number of responses feeding into each measures and sub-scores for the given breakdown is specified below the table containing the breakdown and trust scores.

! Note: when there are less than 10 responses in a group, results are suppressed to protect staff confidentiality, for some organisations this could mean that all breakdown results are suppressed.