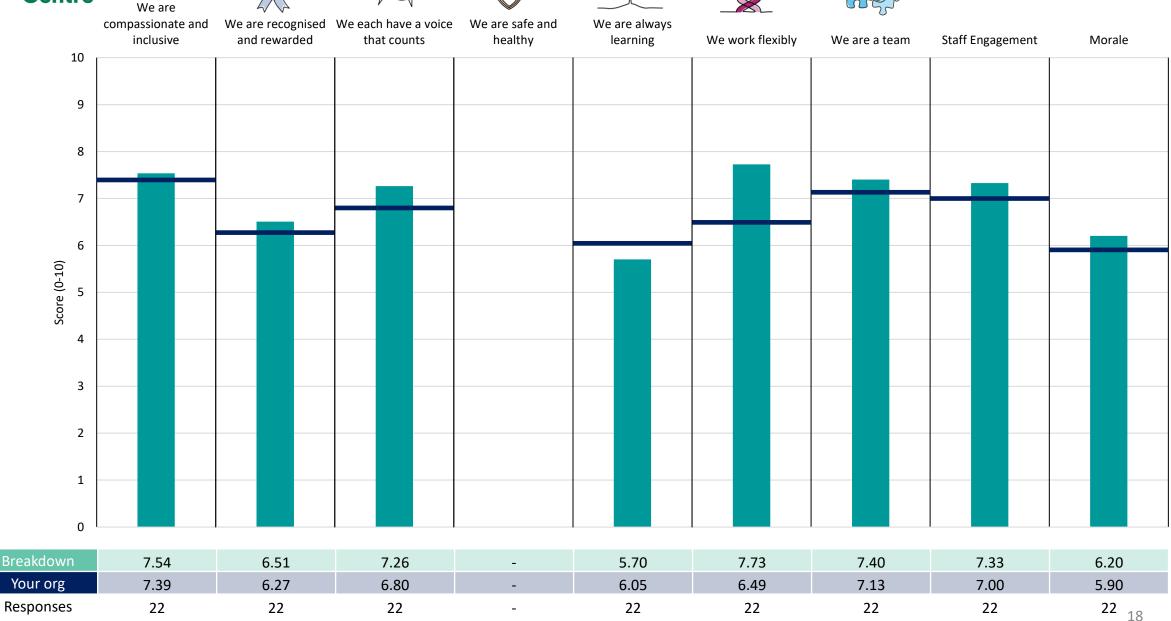

#### **Key features**

Breakdown type and breakdown name are specified in the header.

Breakdown results are presented in the context of the (unweighted) organisation average ('Your org'), so it is easy to tell if a breakdown area is performing better or worse than the organisation average. For all People Promise element and theme results, a higher score is a better result than a lower score

The number of responses feeding into each measures and sub-scores for the given breakdown is specified below the table containing the breakdown and trust scores.

! Note: when there are less than 10 responses in a group, results are suppressed to protect staff confidentiality, for some organisations this could mean that all breakdown results are suppressed.