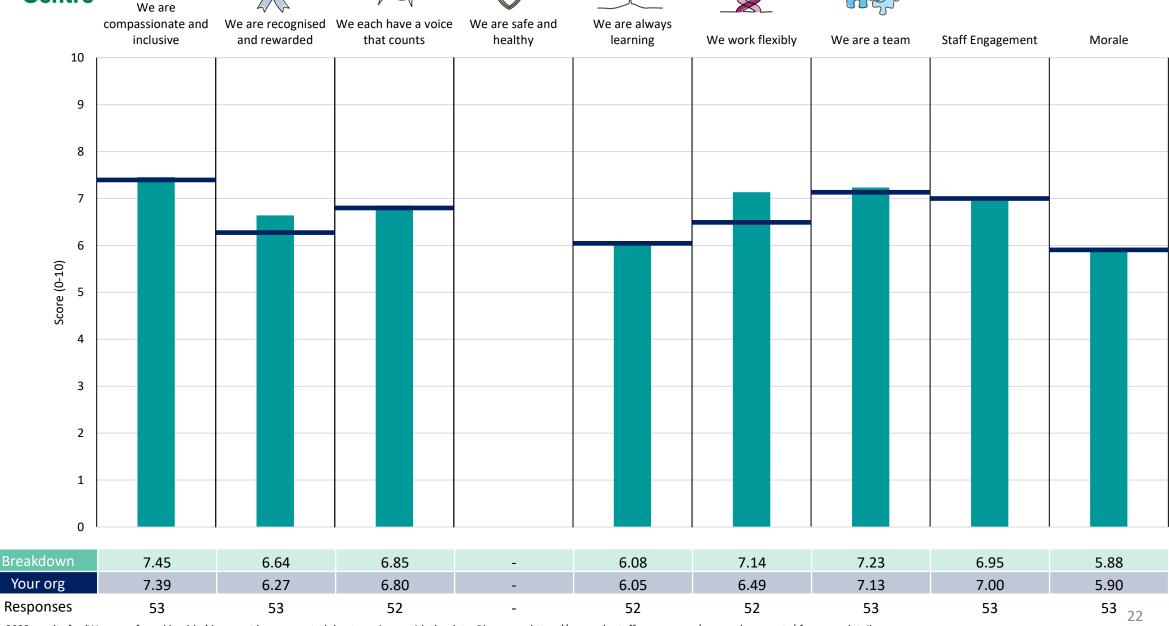

#### **Key features**

Breakdown type and breakdown name are specified in the header.

Breakdown results are presented in the context of the (unweighted) organisation average ('Your org'), so it is easy to tell if a breakdown area is performing better or worse than the organisation average. For all People Promise element and theme results, a higher score is a better result than a lower score

The number of responses feeding into each measures and sub-scores for the given breakdown is specified below the table containing the breakdown and trust scores.

! Note: when there are less than 10 responses in a group, results are suppressed to protect staff confidentiality, for some organisations this could mean that all breakdown results are suppressed.