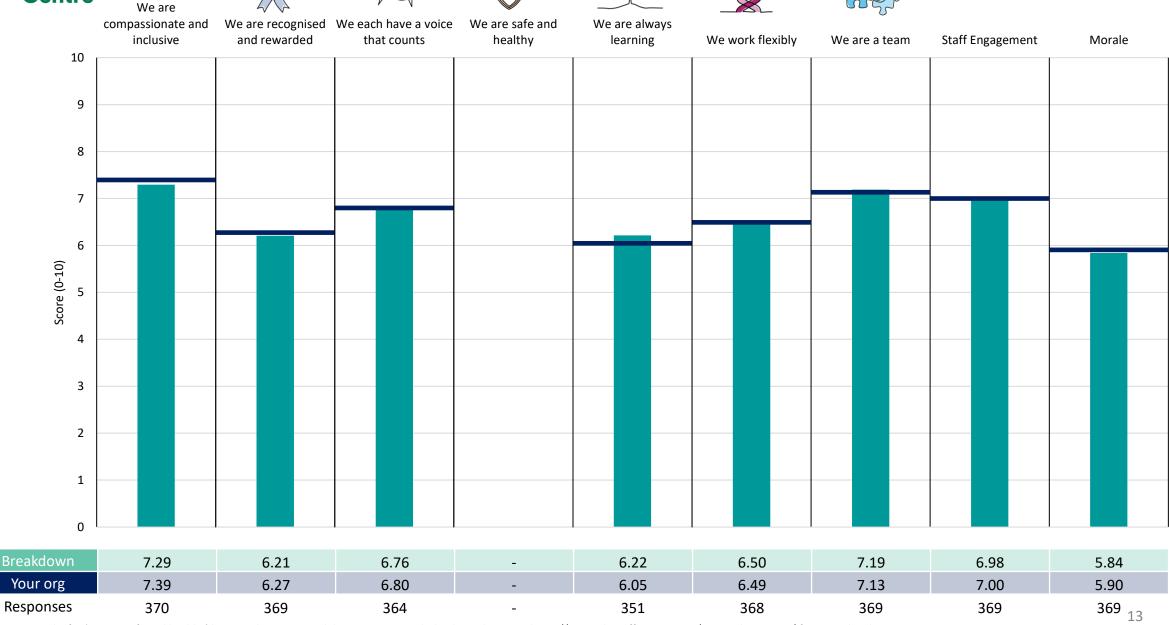

#### **Key features**

Breakdown type and breakdown name are specified in the header.

Breakdown results are presented in the context of the (unweighted) organisation average ('Your org'), so it is easy to tell if a breakdown area is performing better or worse than the organisation average. For all People Promise element and theme results, a higher score is a better result than a lower score

The number of responses feeding into each measures and sub-scores for the given breakdown is specified below the table containing the breakdown and trust scores.

! Note: when there are less than 10 responses in a group, results are suppressed to protect staff confidentiality, for some organisations this could mean that all breakdown results are suppressed.

#### Clinical Support Services L2