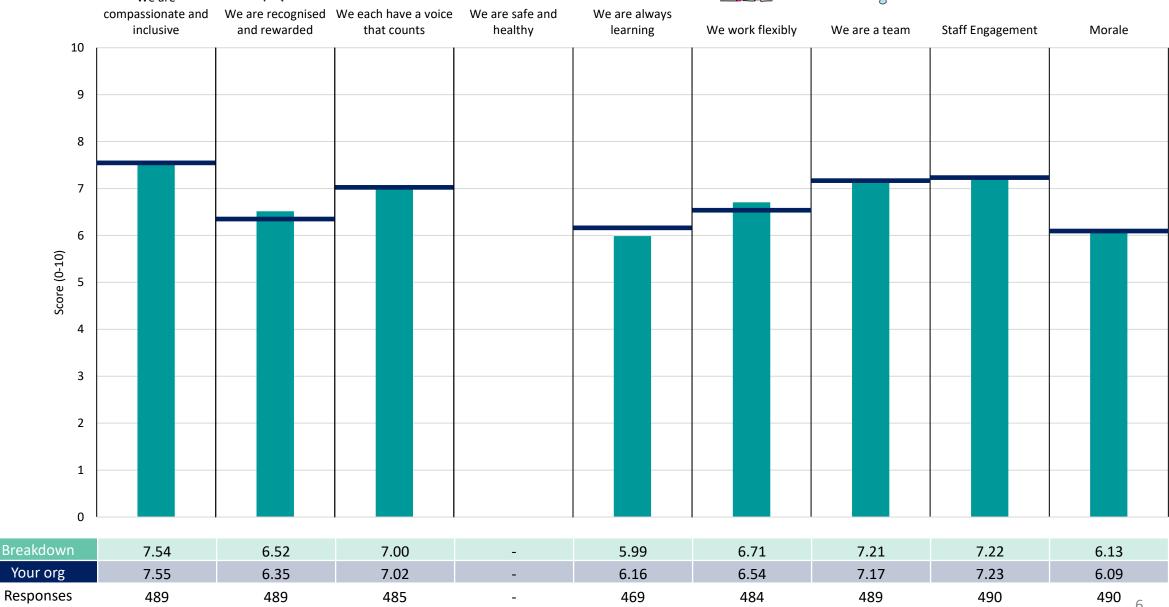

the header.

Breakdown results are presented in the context of the (unweighted) organisation average ('Your org'), so it is easy to tell if a breakdown area is performing better or worse than the organisation average. For all People Promise element and theme results, a higher score is a better result than a lower score

The number of responses feeding into each measures and sub-scores for the given breakdown is specified below the table containing the breakdown and trust scores.



! Note: when there are less than 10 responses in a group, results are suppressed to protect staff confidentiality, for some organisations this could mean that all breakdown results are suppressed.





### Breakdowns 1

Central and North West London NHS Foundation Trust 2023 NHS Staff Survey





















### Diggory













#### Goodall





















#### Jameson

























### Breakdowns 2

Central and North West London NHS Foundation Trust 2023 NHS Staff Survey

### Corp - Chief Executive Officer & Strategy, Partnership & Comm Development & Provider Collaborative





















#### Corp - Chief Finance Officer & Corp - ICT





















#### Corp - Chief Medical Director





















#### Corp - Chief People













#### Corp - Quality & Nursing & Corp - COVID-19 Response





















#### [Add] Addictions & [Mgt] Management - Diggory & [SH] Sexual Health































### [Brent MH] Mental Health - Brent

































#### [CIS CH] Community Health - CIS & [ED MH] Eating Disorders