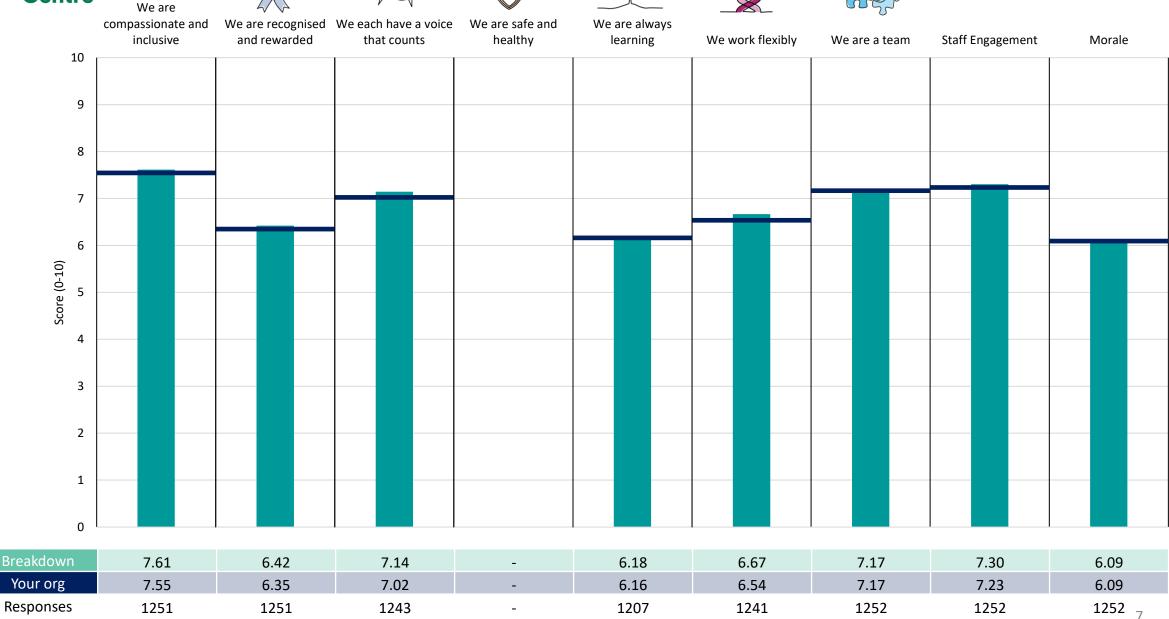

esults are presented in the context of the (unweighted) organisation average ('Your org'), so it is easy to tell if a breakdown area is performing better or worse than the organisation average. For all People Promise element and theme results, a higher score is a better result than a lower score

The number of responses feeding into each measures and sub-scores for the given breakdown is specified below the table containing the breakdown and trust scores.



! Note: when there are less than 10 responses in a group, results are suppressed to protect staff confidentiality, for some organisations this could mean that all breakdown results are suppressed.





### Breakdowns 1

Central and North West London NHS Foundation Trust 2023 NHS Staff Survey





















### Diggory













#### Goodall





















#### Jameson

























### Breakdowns 2

Central and North West London NHS Foundation Trust 2023 NHS Staff Survey

### Corp - Chief Executive Officer & Strategy, Partnership & Comm Development & Provider Collaborative





















#### Corp - Chief Finance Officer & Corp - ICT





















#### Corp - Chief Medical Director





















#### Corp - Chief People













#### Corp - Quality & Nursing & Corp - COVID-19 Response





















#### [Add] Addictions & [Mgt] Management - Diggory & [SH] Sexual Health































### [Brent MH] Mental Health - Brent

































#### [CIS CH] Community Health - CIS & [ED MH] Eating Disorders



















#### [Camden C