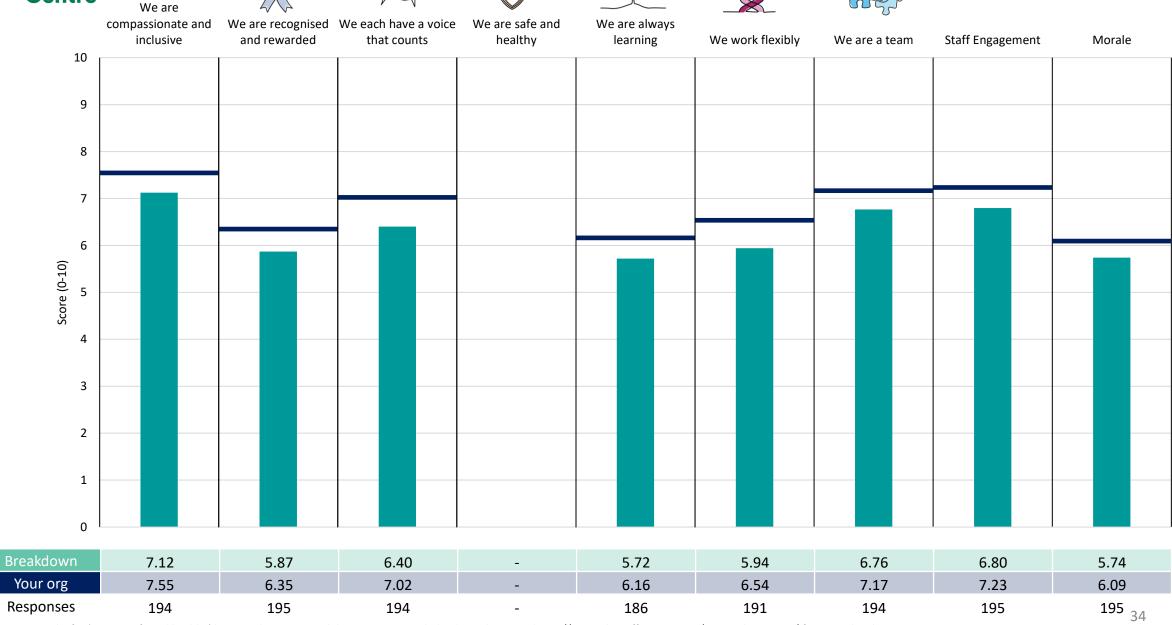

#### **Key features**

Breakdown type and breakdown name are specified in the header.

Breakdown results are presented in the context of the (unweighted) organisation average ('Your org'), so it is easy to tell if a breakdown area is performing better or worse than the organisation average. For all People Promise element and theme results, a higher score is a better result than a lower score

The number of responses feeding into each measures and sub-scores for the given breakdown is specified below the table containing the breakdown and trust scores.

! Note: when there are less than 10 responses in a group, results are suppressed to protect staff confidentiality, for some organisations this could mean that all breakdown results are suppressed.

### [Brent MH] Mental Health - Brent