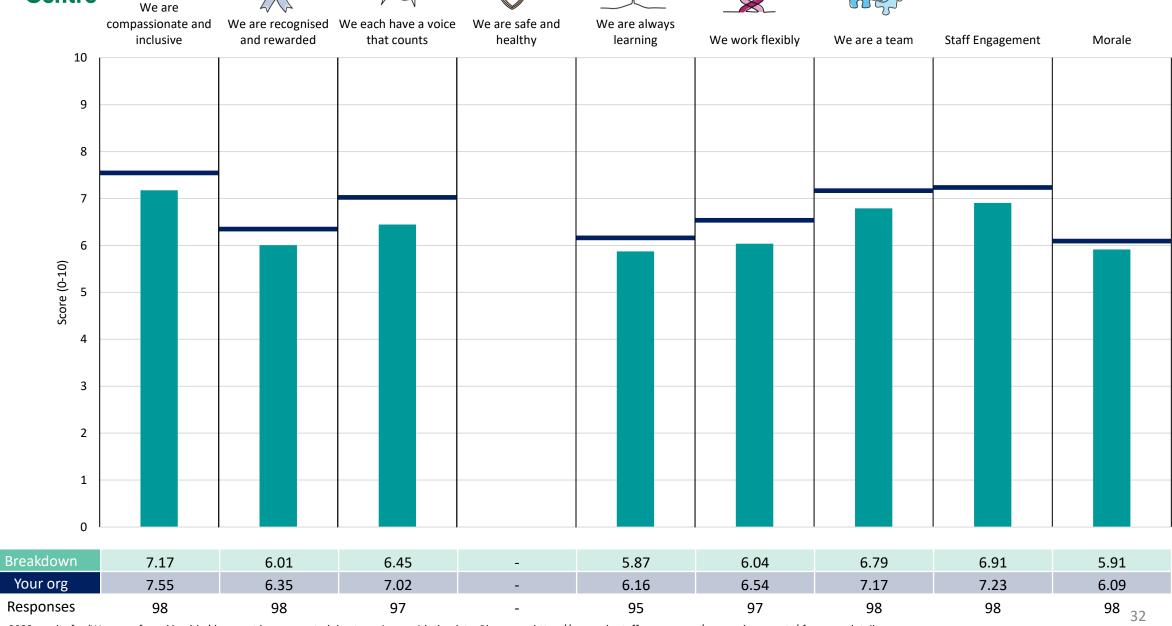

#### **Key features**

Breakdown type and breakdown name are specified in the header.

Breakdown results are presented in the context of the (unweighted) organisation average ('Your org'), so it is easy to tell if a breakdown area is performing better or worse than the organisation average. For all People Promise element and theme results, a higher score is a better result than a lower score

The number of responses feeding into each measures and sub-scores for the given breakdown is specified below the table containing the breakdown and trust scores.

! Note: when there are less than 10 responses in a group, results are suppressed to protect staff confidentiality, for some organisations this could mean that all breakdown results are suppressed.

### Diggory

#### Goodall

#### Jameson