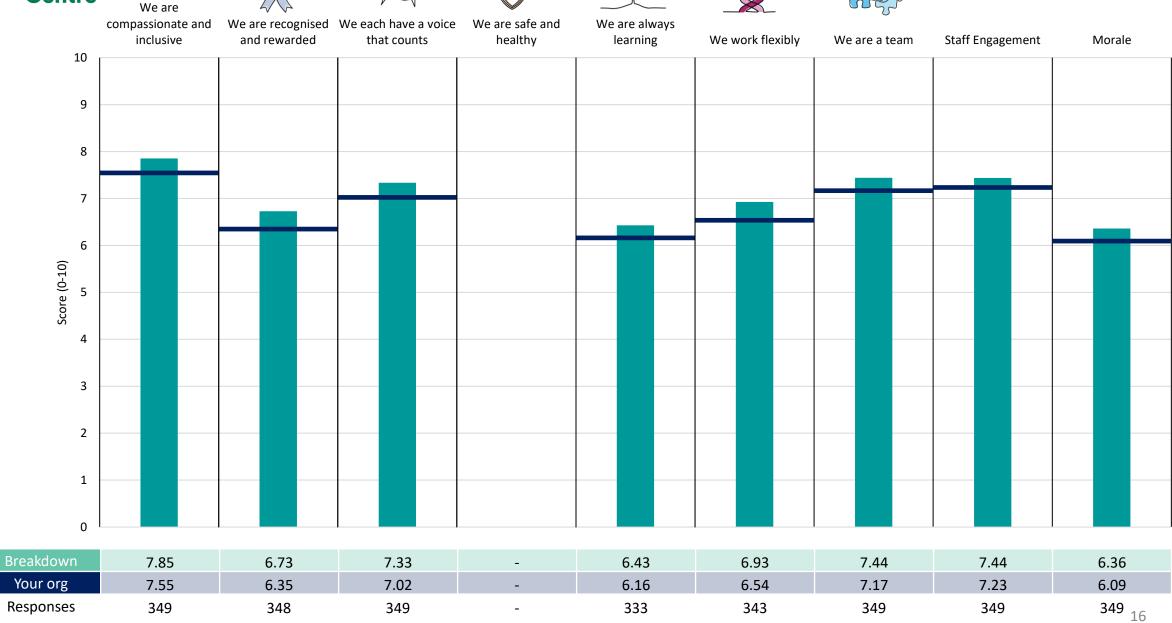

that all breakdown results are suppressed.





### Breakdowns 1

Central and North West London NHS Foundation Trust 2023 NHS Staff Survey





















### Diggory













#### Goodall





















#### Jameson

























### Breakdowns 2

Central and North West London NHS Foundation Trust 2023 NHS Staff Survey

### Corp - Chief Executive Officer & Strategy, Partnership & Comm Development & Provider Collaborative





















#### Corp - Chief Finance Officer & Corp - ICT





















#### Corp - Chief Medical Director





















#### Corp - Chief People













#### Corp - Quality & Nursing & Corp - COVID-19 Response





















#### [Add] Addictions & [Mgt] Management - Diggory & [SH] Sexual Health































### [Brent MH] Mental Health - Brent

































#### [CIS CH] Community Health - CIS & [ED MH] Eating Disorders



















#### [Camden CH] Community Health - Camden









#### [Ealing CH] Community Health - Ealing





















#### [Gren MH] Grenfell Service & [LD] Learning Disabilities & [Mgt] Management - Jameson





















#### [Harrow CH] Community Health - Harrow





















#### [Harrow MH] Mental Health - Harrow





















#### [Hillingdon CH] Community Health - Hillingdon





















#### [K+C MH] Mental Health - Kensington & Chelsea















#### [Milton Keynes CH] Community Health - Milton Keynes



































#### [Peri MH] Perinatal & [UC MH] Urgent Care