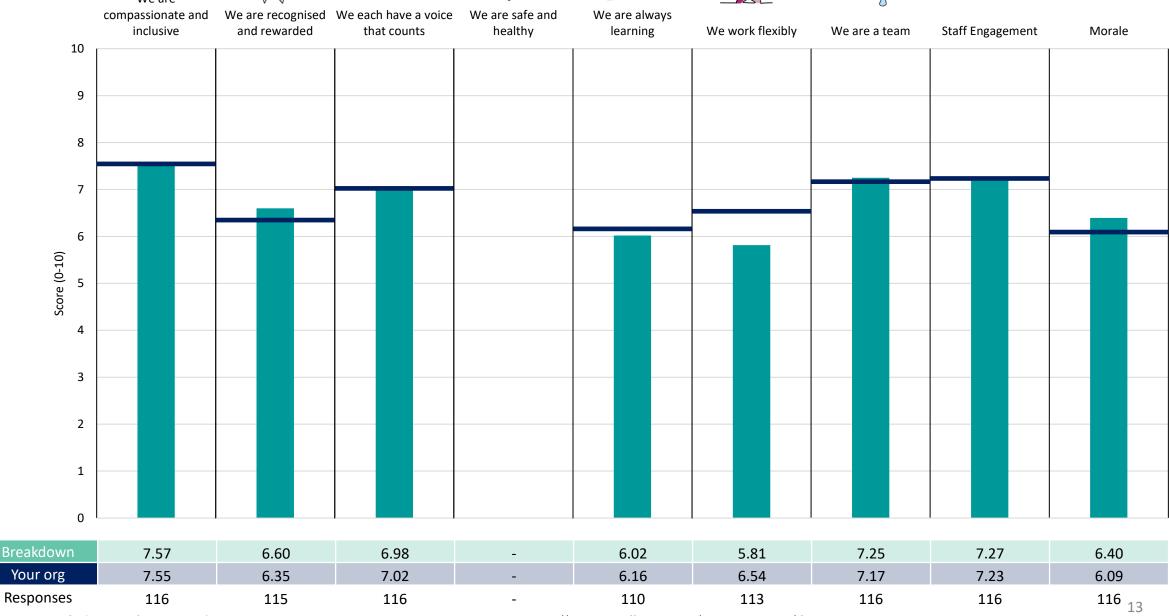

able containing the breakdown and trust scores.



! Note: when there are less than 10 responses in a group, results are suppressed to protect staff confidentiality, for some organisations this could mean that all breakdown results are suppressed.





### Breakdowns 1

Central and North West London NHS Foundation Trust 2023 NHS Staff Survey





















### Diggory













#### Goodall





















#### Jameson

























### Breakdowns 2

Central and North West London NHS Foundation Trust 2023 NHS Staff Survey

### Corp - Chief Executive Officer & Strategy, Partnership & Comm Development & Provider Collaborative





















#### Corp - Chief Finance Officer & Corp - ICT





















#### Corp - Chief Medical Director





















#### Corp - Chief People













#### Corp - Quality & Nursing & Corp - COVID-19 Response





















#### [Add] Addictions & [Mgt] Management - Diggory & [SH] Sexual Health































### [Brent MH] Mental Health - Brent

































#### [CIS CH] Community Health - CIS & [ED MH] Eating Disorders



















#### [Camden CH] Community Health - Camden









#### [Ealing CH] Community Health - Ealing





















#### [Gren MH] Grenfell Service & [LD] Learning Disabilities & [Mgt] Management - Jameson





















#### [Harrow CH] Community Health - Harrow





















#### [Harrow MH] Mental Health - Harrow





















#### [Hillingdon CH] Community Health - Hillingdon





















##