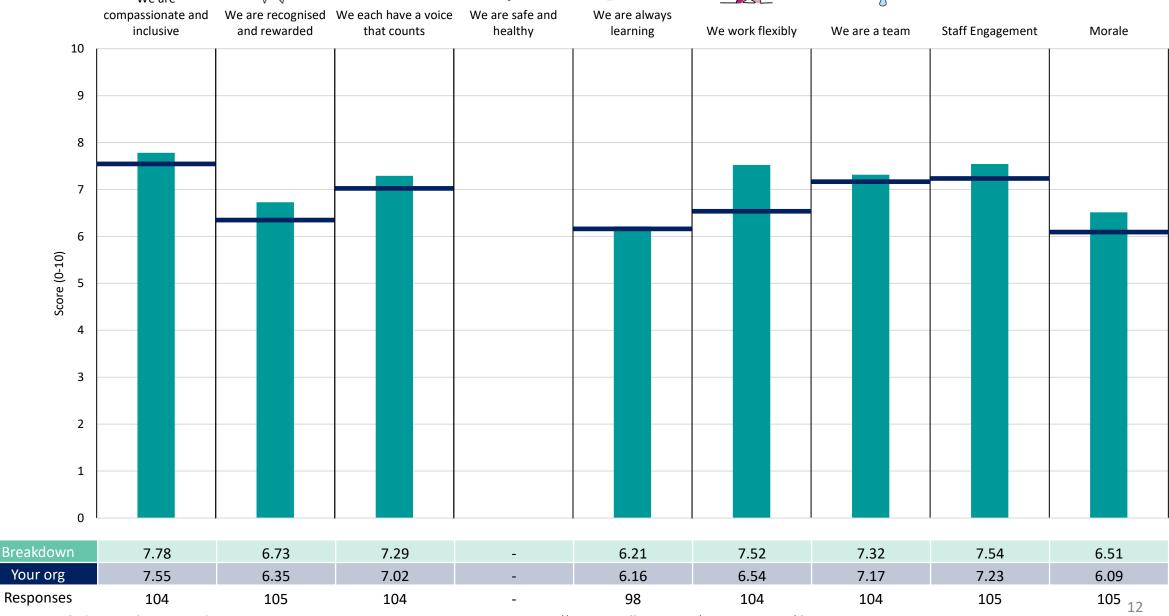

-scores for the given breakdown is specified below the table containing the breakdown and trust scores.



! Note: when there are less than 10 responses in a group, results are suppressed to protect staff confidentiality, for some organisations this could mean that all breakdown results are suppressed.





### Breakdowns 1

Central and North West London NHS Foundation Trust 2023 NHS Staff Survey





















### Diggory













#### Goodall





















#### Jameson

























### Breakdowns 2

Central and North West London NHS Foundation Trust 2023 NHS Staff Survey

### Corp - Chief Executive Officer & Strategy, Partnership & Comm Development & Provider Collaborative





















#### Corp - Chief Finance Officer & Corp - ICT





















#### Corp - Chief Medical Director





















#### Corp - Chief People













#### Corp - Quality & Nursing & Corp - COVID-19 Response





















#### [Add] Addictions & [Mgt] Management - Diggory & [SH] Sexual Health































### [Brent MH] Mental Health - Brent

































#### [CIS CH] Community Health - CIS & [ED MH] Eating Disorders



















#### [Camden CH] Community Health - Camden









#### [Ealing CH] Community Health - Ealing





















#### [Gren MH] Grenfell Service & [LD] Learning Disabilities & [Mgt] Management - Jameson





















#### [Harrow CH] Community Health - Harrow





















#### [Harrow MH] Mental Health - Harrow





















#### [Hillingdon C