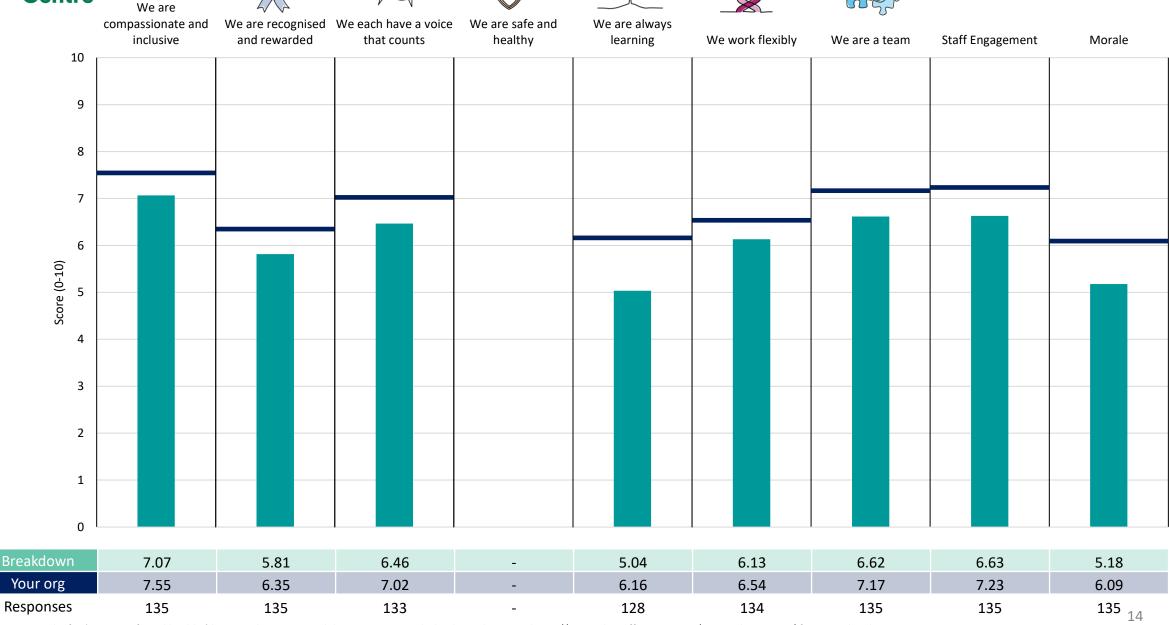

t scores.



! Note: when there are less than 10 responses in a group, results are suppressed to protect staff confidentiality, for some organisations this could mean that all breakdown results are suppressed.





### Breakdowns 1

Central and North West London NHS Foundation Trust 2023 NHS Staff Survey





















### Diggory













#### Goodall





















#### Jameson

























### Breakdowns 2

Central and North West London NHS Foundation Trust 2023 NHS Staff Survey

### Corp - Chief Executive Officer & Strategy, Partnership & Comm Development & Provider Collaborative





















#### Corp - Chief Finance Officer & Corp - ICT





















#### Corp - Chief Medical Director





















#### Corp - Chief People













#### Corp - Quality & Nursing & Corp - COVID-19 Response





















#### [Add] Addictions & [Mgt] Management - Diggory & [SH] Sexual Health































### [Brent MH] Mental Health - Brent

































#### [CIS CH] Community Health - CIS & [ED MH] Eating Disorders



















#### [Camden CH] Community Health - Camden









#### [Ealing CH] Community Health - Ealing





















#### [Gren MH] Grenfell Service & [LD] Learning Disabilities & [Mgt] Management - Jameson





















#### [Harrow CH] Community Health - Harrow





















#### [Harrow MH] Mental Health - Harrow





















#### [Hillingdon CH] Community Health - Hillingdon





















#### [K+C MH] Mental Health - Kensington