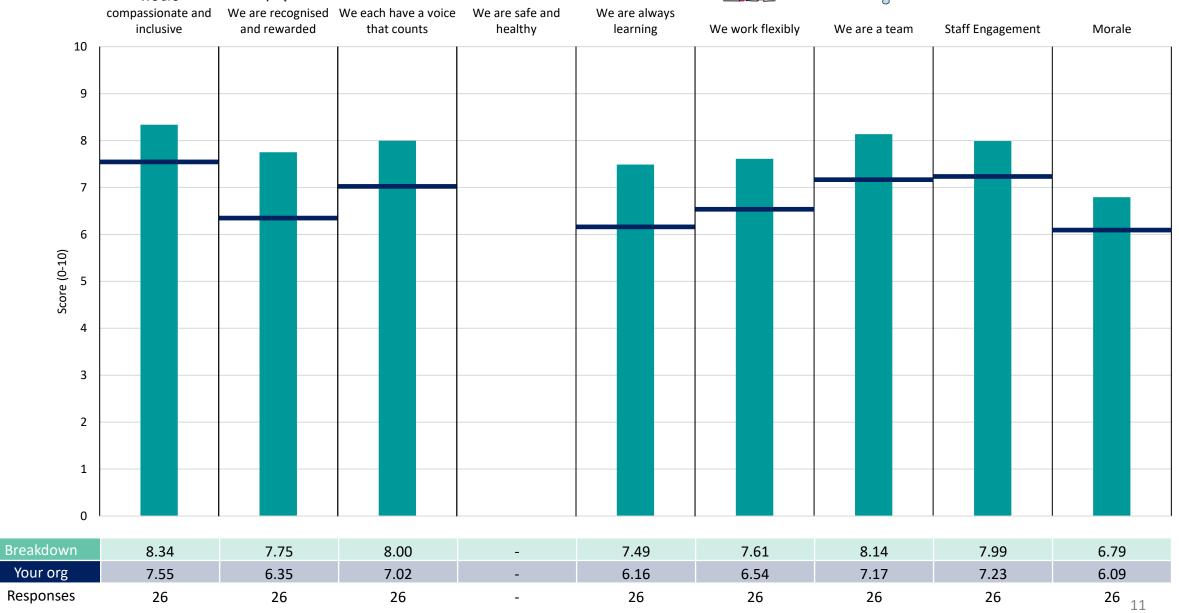

er score

The number of responses feeding into each measures and sub-scores for the given breakdown is specified below the table containing the breakdown and trust scores.



! Note: when there are less than 10 responses in a group, results are suppressed to protect staff confidentiality, for some organisations this could mean that all breakdown results are suppressed.





### Breakdowns 1

Central and North West London NHS Foundation Trust 2023 NHS Staff Survey





















### Diggory













#### Goodall





















#### Jameson

























### Breakdowns 2

Central and North West London NHS Foundation Trust 2023 NHS Staff Survey

### Corp - Chief Executive Officer & Strategy, Partnership & Comm Development & Provider Collaborative





















#### Corp - Chief Finance Officer & Corp - ICT





















#### Corp - Chief Medical Director





















#### Corp - Chief People













#### Corp - Quality & Nursing & Corp - COVID-19 Response





















#### [Add] Addictions & [Mgt] Management - Diggory & [SH] Sexual Health































### [Brent MH] Mental Health - Brent

































#### [CIS CH] Community Health - CIS & [ED MH] Eating Disorders



















#### [Camden CH] Community Health - Camden









#### [Ealing CH] Community Health - Ealing





















#### [Gren MH] Grenfell Service & [LD] Learning Disabilities & [Mgt] Management - Jameson





















#### [Harrow CH] Community Health - Harrow





















#### [Harro