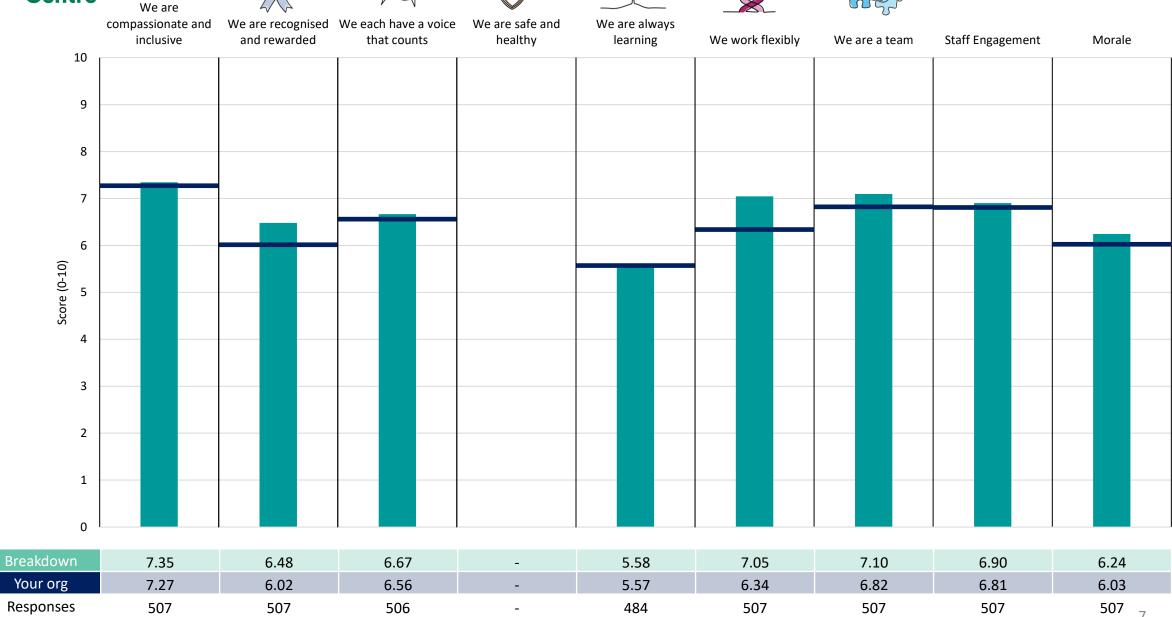

of the (unweighted) organisation average ('Your org'), so it is easy to tell if a breakdown area is performing better or worse than the organisation average. For all People Promise element and theme results, a higher score is a better result than a lower score

The number of responses feeding into each measures and sub-scores for the given breakdown is specified below the table containing the breakdown and trust scores.



! Note: when there are less than 10 responses in a group, results are suppressed to protect staff confidentiality, for some organisations this could mean that all breakdown results are suppressed.





### **Breakdowns 1**

University Hospitals of Morecambe Bay NHS Foundation Trust 2023 NHS Staff Survey





















#### **CORPORATE SERVICES**





















#### **Community Services**













#### **ESTATES & FACILITIES**





















#### MEDICINE





















#### **SURGERY & CRITICAL CARE**





















#### **WOMENS & CHILDRENS**

























### **Breakdowns 2**

University Hospitals of Morecambe Bay NHS Foundation Trust 2023 NHS Staff Survey

#### Alfred Barrow HC





















#### Carnforth Clinic





















#### Fairfield Lane





















#### Furness General Hosp















#### **Grange Clinic**













#### **Heysham Primary Care Centre**





















### Millom Hospital





















#### **Moor Lane Mills**





















#### **Murley Moss**





















#### Queen Victoria Hospital













#### **Royal Lancaster Inf*