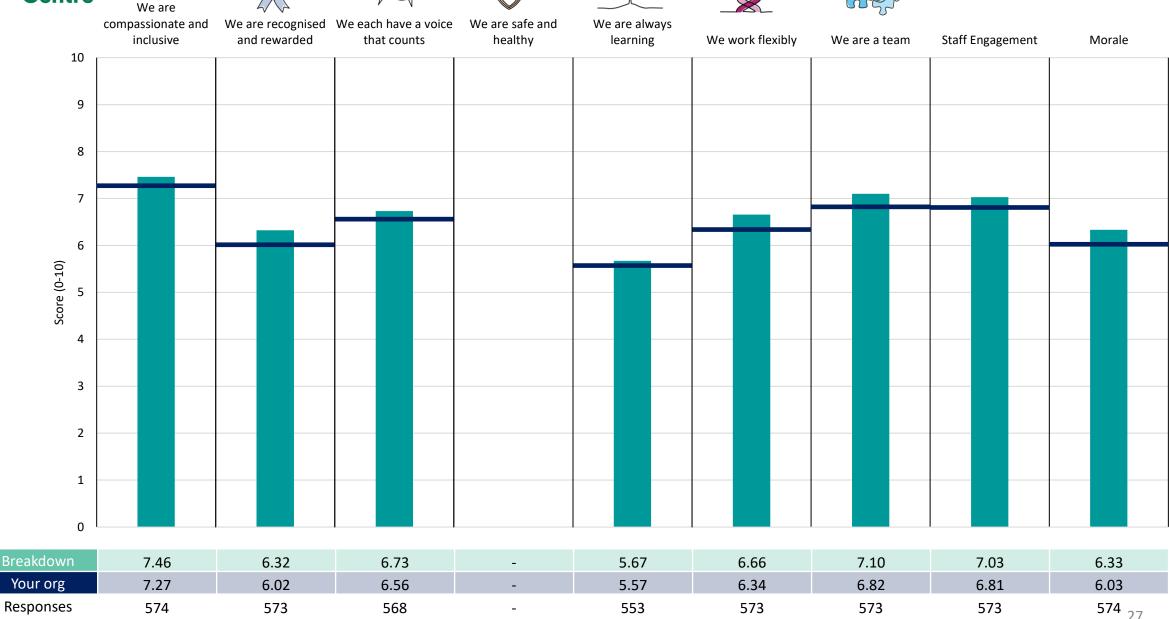

#### **Community Services**

#### **Key features**

Breakdown type and breakdown name are specified in the header.

Breakdown results are presented in the context of the (unweighted) organisation average ('Your org'), so it is easy to tell if a breakdown area is performing better or worse than the organisation average. For all People Promise element and theme results, a higher score is a better result than a lower score

The number of responses feeding into each measures and sub-scores for the given breakdown is specified below the table containing the breakdown and trust scores.

! Note: when there are less than 10 responses in a group, results are suppressed to protect staff confidentiality, for some organisations this could mean that all breakdown results are suppressed.