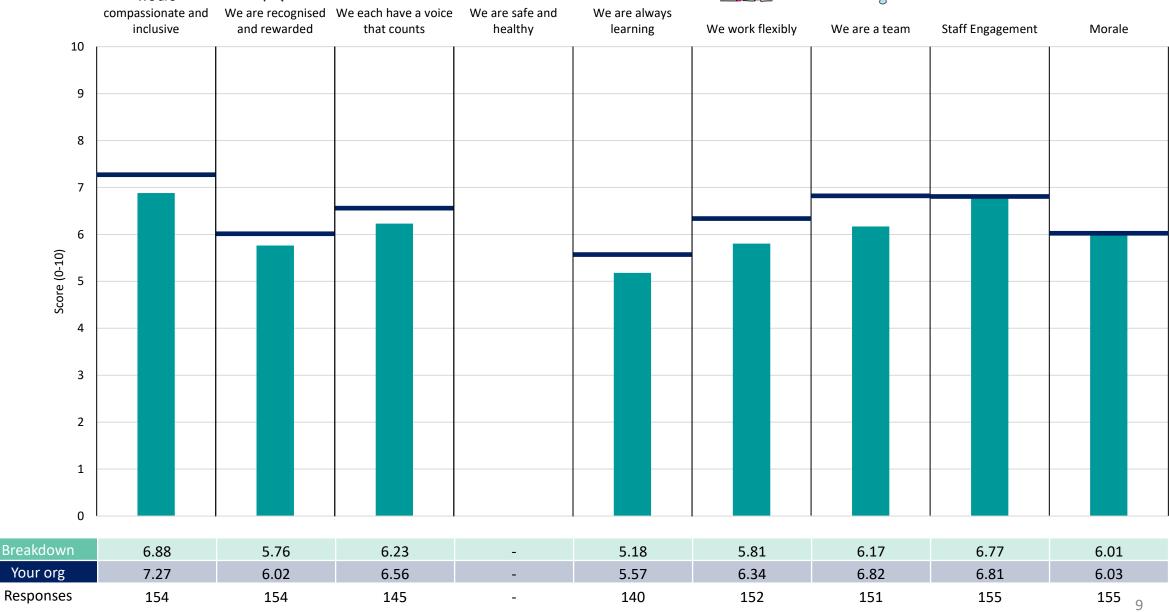

#### **CORPORATE SERVICES**

#### **Key features**

Breakdown type and breakdown name are specified in the header.

Breakdown results are presented in the context of the (unweighted) organisation average ('Your org'), so it is easy to tell if a breakdown area is performing better or worse than the organisation average. For all People Promise element and theme results, a higher score is a better result than a lower score

The number of responses feeding into each measures and sub-scores for the given breakdown is specified below the table containing the breakdown and trust scores.

! Note: when there are less than 10 responses in a group, results are suppressed to protect staff confidentiality, for some organisations this could mean that all breakdown results are suppressed.