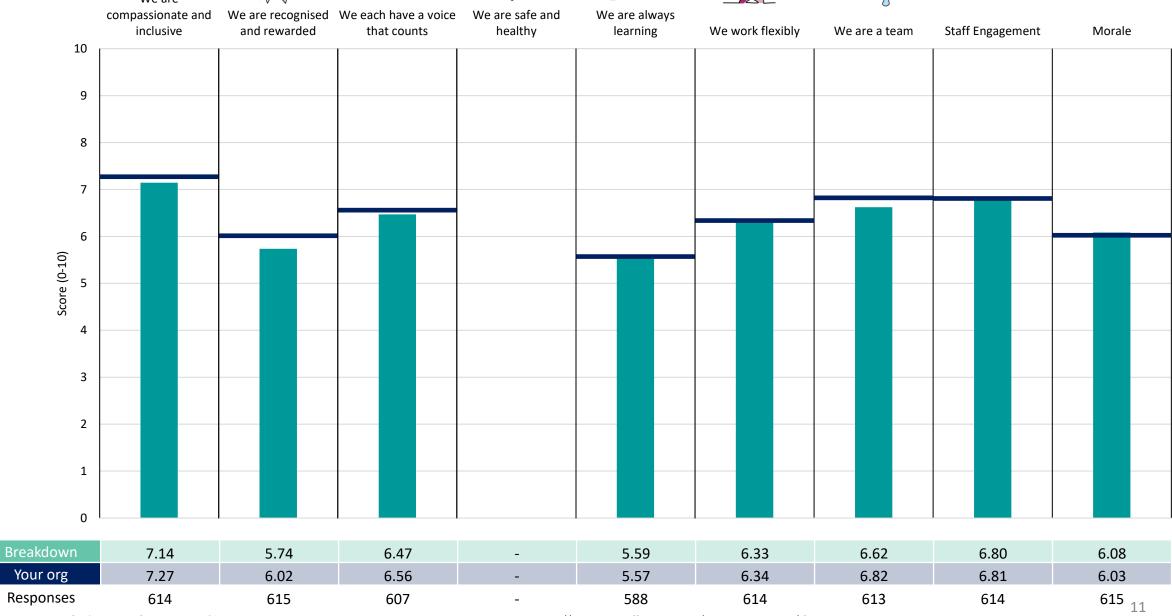

#### **ESTATES & FACILITIES**

#### **Key features**

Breakdown type and breakdown name are specified in the header.

Breakdown results are presented in the context of the (unweighted) organisation average ('Your org'), so it is easy to tell if a breakdown area is performing better or worse than the organisation average. For all People Promise element and theme results, a higher score is a better result than a lower score

The number of responses feeding into each measures and sub-scores for the given breakdown is specified below the table containing the breakdown and trust scores.

! Note: when there are less than 10 responses in a group, results are suppressed to protect staff confidentiality, for some organisations this could mean that all breakdown results are suppressed.