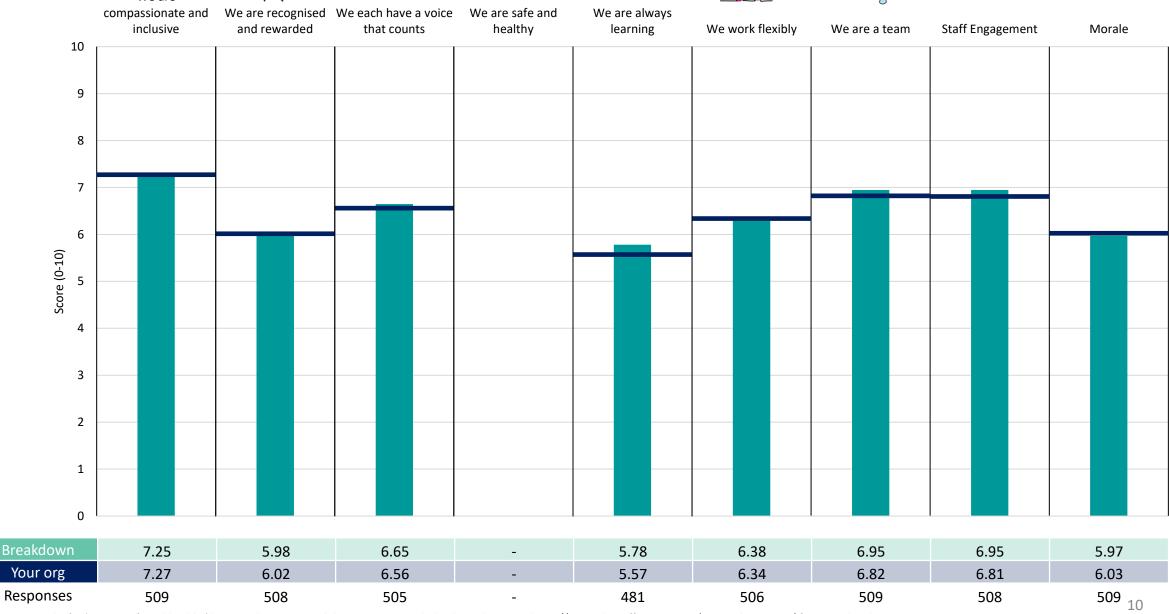

#### **Community Services**

#### **Key features**

Breakdown type and breakdown name are specified in the header.

Breakdown results are presented in the context of the (unweighted) organisation average ('Your org'), so it is easy to tell if a breakdown area is performing better or worse than the organisation average. For all People Promise element and theme results, a higher score is a better result than a lower score

The number of responses feeding into each measures and sub-scores for the given breakdown is specified below the table containing the breakdown and trust scores.

! Note: when there are less than 10 responses in a group, results are suppressed to protect staff confidentiality, for some organisations this could mean that all breakdown results are suppressed.