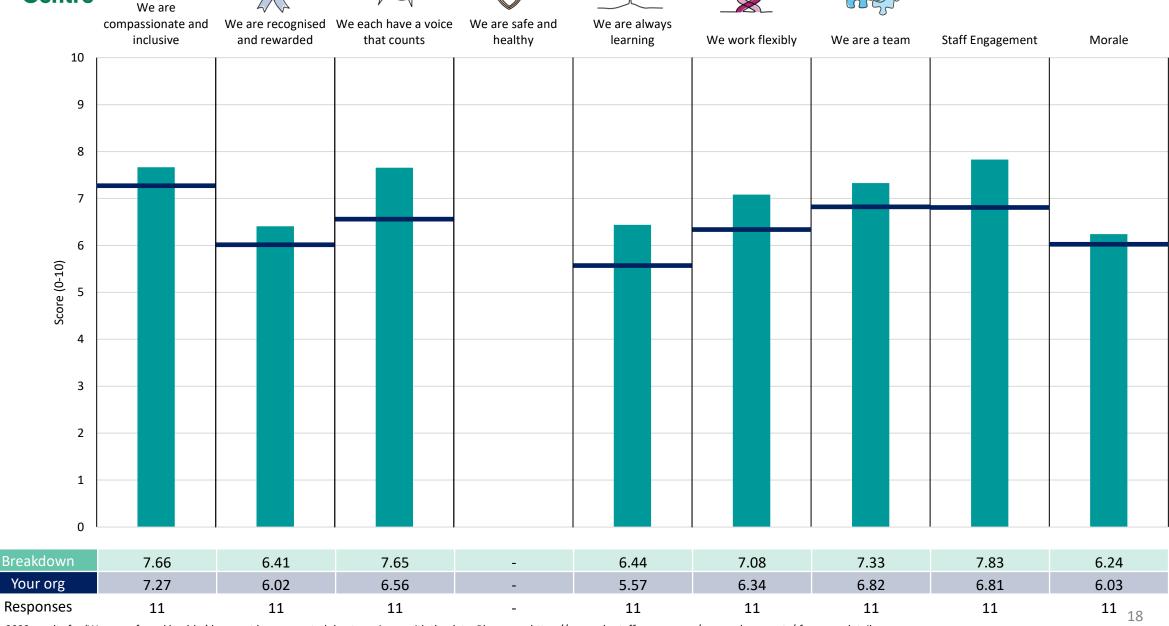

for some organisations this could mean that all breakdown results are suppressed.





### **Breakdowns 1**

University Hospitals of Morecambe Bay NHS Foundation Trust 2023 NHS Staff Survey





















#### **CORPORATE SERVICES**





















#### **Community Services**













#### **ESTATES & FACILITIES**





















#### MEDICINE





















#### **SURGERY & CRITICAL CARE**





















#### **WOMENS & CHILDRENS**

























### **Breakdowns 2**

University Hospitals of Morecambe Bay NHS Foundation Trust 2023 NHS Staff Survey

#### Alfred Barrow HC





















#### Carnforth Clinic





















#### Fairfield Lane





















#### Furness General Hosp















#### **Grange Clinic**













#### **Heysham Primary Care Centre**





















### Millom Hospital





















#### **Moor Lane Mills**





















#### **Murley Moss**





















#### Queen Victoria Hospital













#### **Royal Lancaster Inf**

























#### **Ulverston CHC**





















#### Westmorland Gen Hosp