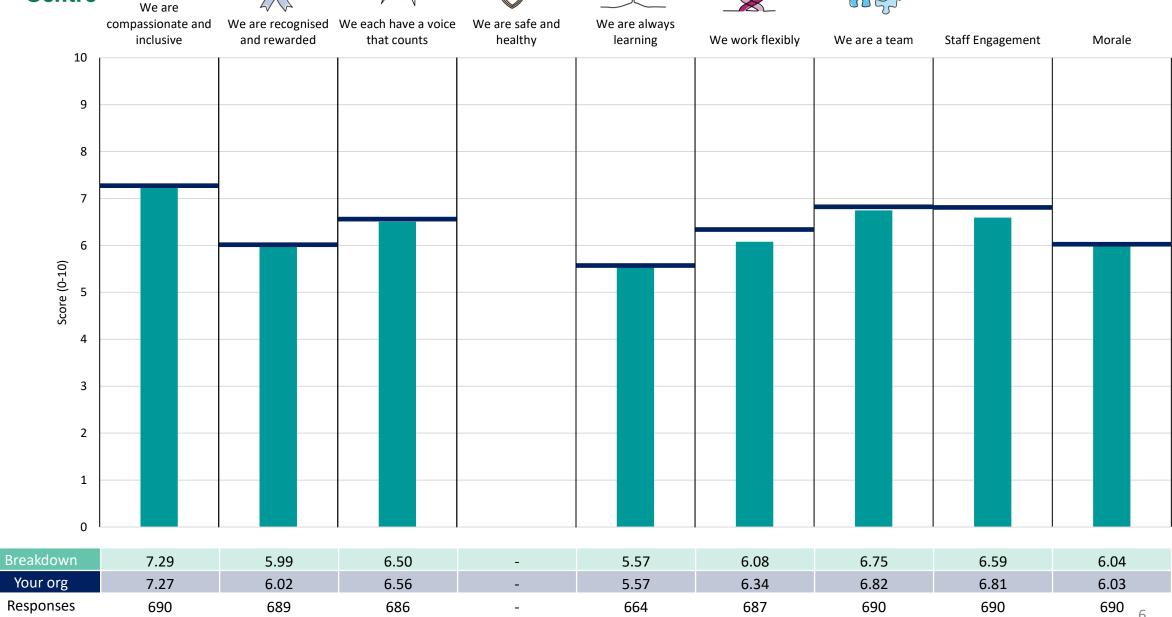

Breakdown results are presented in the context of the (unweighted) organisation average ('Your org'), so it is easy to tell if a breakdown area is performing better or worse than the organisation average. For all People Promise element and theme results, a higher score is a better result than a lower score

The number of responses feeding into each measures and sub-scores for the given breakdown is specified below the table containing the breakdown and trust scores.



! Note: when there are less than 10 responses in a group, results are suppressed to protect staff confidentiality, for some organisations this could mean that all breakdown results are suppressed.





### **Breakdowns 1**

University Hospitals of Morecambe Bay NHS Foundation Trust 2023 NHS Staff Survey





















#### **CORPORATE SERVICES**





















#### **Community Services**













#### **ESTATES & FACILITIES**





















#### MEDICINE





















#### **SURGERY & CRITICAL CARE**





















#### **WOMENS & CHILDRENS**

























### **Breakdowns 2**

University Hospitals of Morecambe Bay NHS Foundation Trust 2023 NHS Staff Survey

#### Alfred Barrow HC





















#### Carnforth Clinic





















#### Fairfield Lane





















#### Furness General Hosp















#### **Grange Clinic**













#### **Heysham Primary Care Centre**





















### Millom Hospital





















#### **Moor Lane Mills**





















#### **Murley Moss**





















#### Queen Victoria