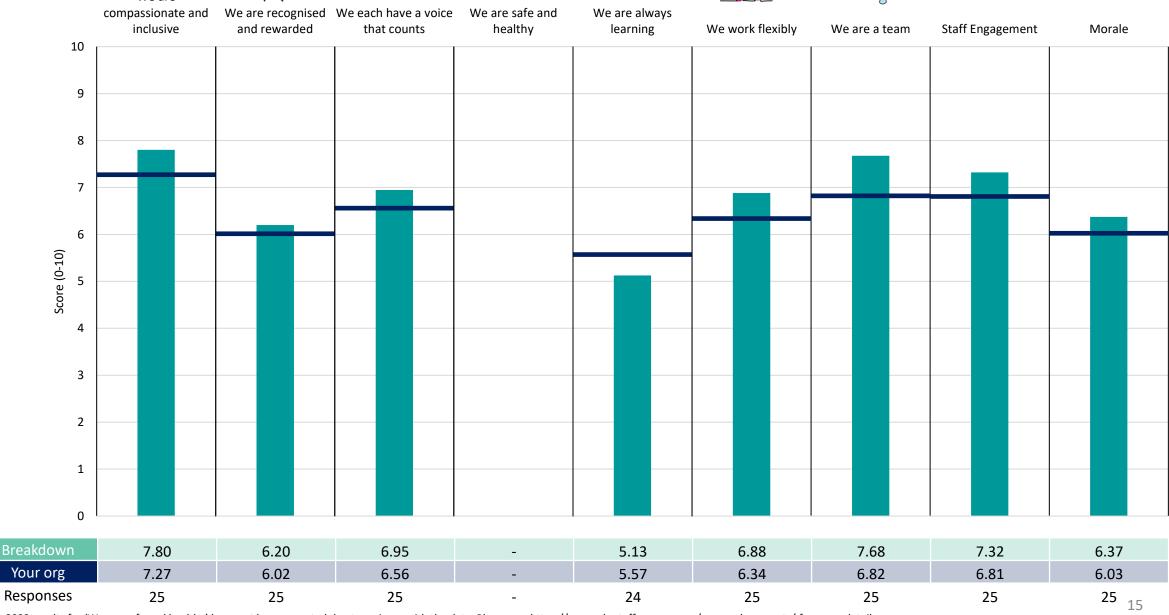

! Note: when there are less than 10 responses in a group, results are suppressed to protect staff confidentiality, for some organisations this could mean that all breakdown results are suppressed.





### **Breakdowns 1**

University Hospitals of Morecambe Bay NHS Foundation Trust 2023 NHS Staff Survey





















#### **CORPORATE SERVICES**





















#### **Community Services**













#### **ESTATES & FACILITIES**





















#### MEDICINE





















#### **SURGERY & CRITICAL CARE**





















#### **WOMENS & CHILDRENS**

























### **Breakdowns 2**

University Hospitals of Morecambe Bay NHS Foundation Trust 2023 NHS Staff Survey

#### Alfred Barrow HC





















#### Carnforth Clinic





















#### Fairfield Lane





















#### Furness General Hosp















#### **Grange Clinic**













#### **Heysham Primary Care Centre**





















### Millom Hospital





















#### **Moor Lane Mills**





















#### **Murley Moss**





















#### Queen Victoria Hospital













#### **Royal Lancaster Inf**

























#### **Ulverston CHC**





















#### Westmorland Gen Hosp