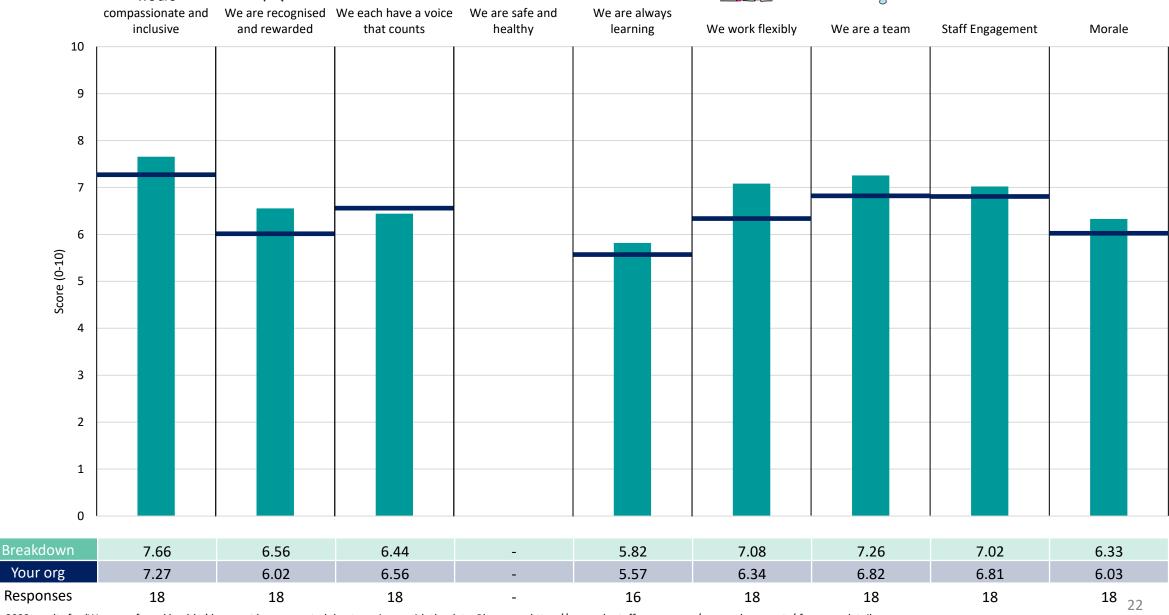

#### **Key features**

Breakdown type and breakdown name are specified in the header.

Breakdown results are presented in the context of the (unweighted) organisation average ('Your org'), so it is easy to tell if a breakdown area is performing better or worse than the organisation average. For all People Promise element and theme results, a higher score is a better result than a lower score

The number of responses feeding into each measures and sub-scores for the given breakdown is specified below the table containing the breakdown and trust scores.

! Note: when there are less than 10 responses in a group, results are suppressed to protect staff confidentiality, for some organisations this could mean that all breakdown results are suppressed.