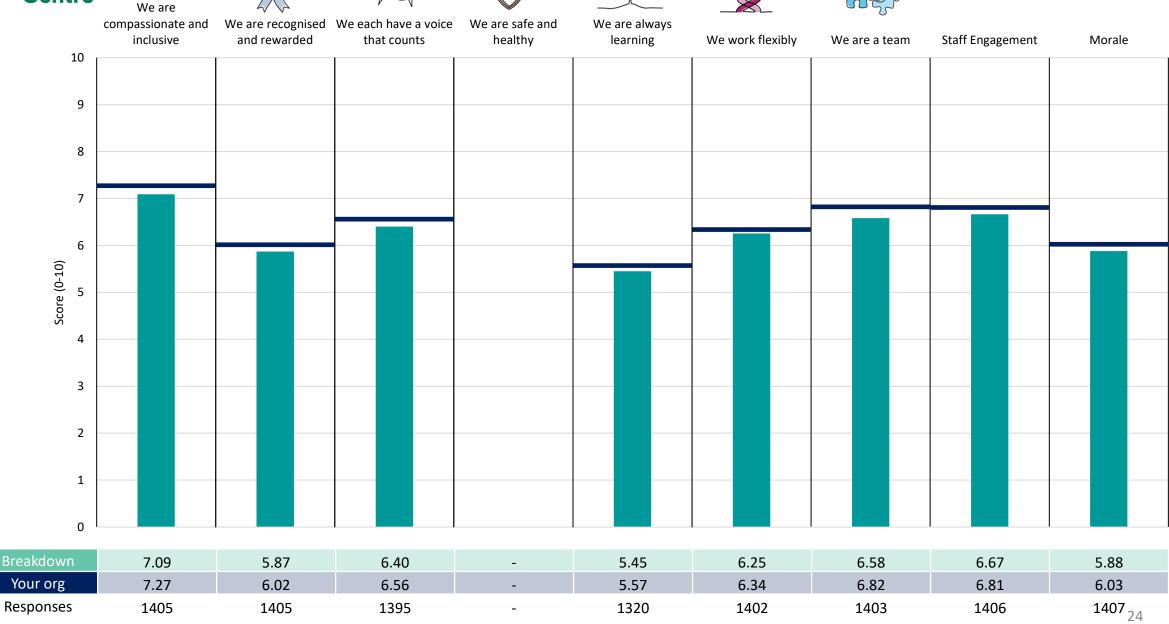

#### **Key features**

Breakdown type and breakdown name are specified in the header.

Breakdown results are presented in the context of the (unweighted) organisation average ('Your org'), so it is easy to tell if a breakdown area is performing better or worse than the organisation average. For all People Promise element and theme results, a higher score is a better result than a lower score

The number of responses feeding into each measures and sub-scores for the given breakdown is specified below the table containing the breakdown and trust scores.

! Note: when there are less than 10 responses in a group, results are suppressed to protect staff confidentiality, for some organisations this could mean that all breakdown results are suppressed.