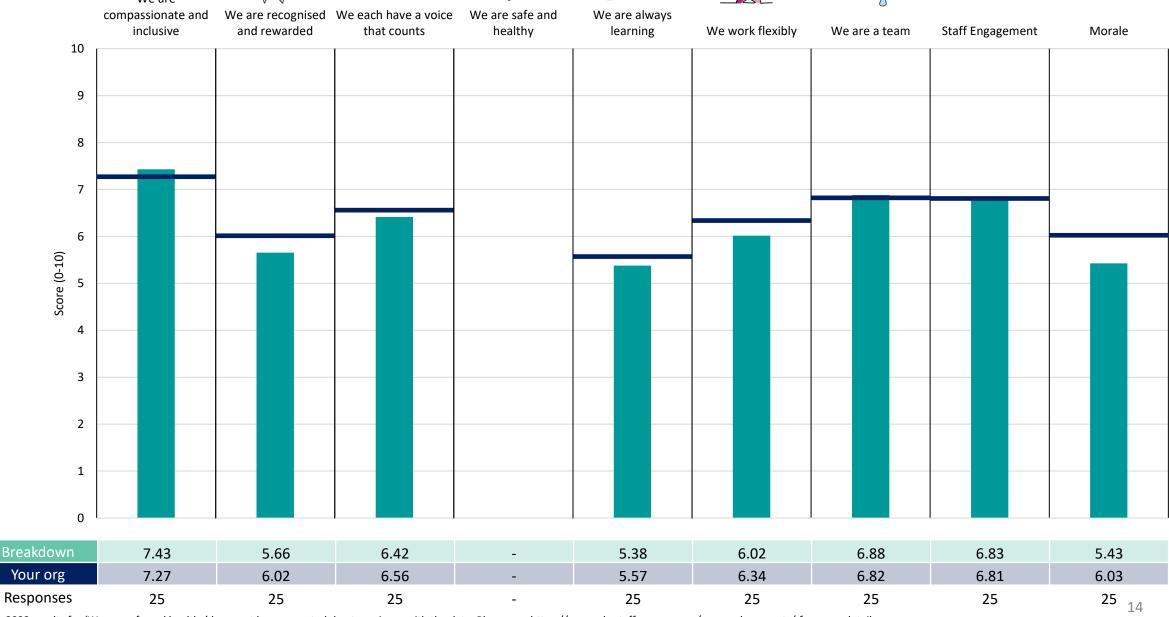

containing the breakdown and trust scores.



! Note: when there are less than 10 responses in a group, results are suppressed to protect staff confidentiality, for some organisations this could mean that all breakdown results are suppressed.





### **Breakdowns 1**

University Hospitals of Morecambe Bay NHS Foundation Trust 2023 NHS Staff Survey





















#### **CORPORATE SERVICES**





















#### **Community Services**













#### **ESTATES & FACILITIES**





















#### MEDICINE





















#### **SURGERY & CRITICAL CARE**





















#### **WOMENS & CHILDRENS**

























### **Breakdowns 2**

University Hospitals of Morecambe Bay NHS Foundation Trust 2023 NHS Staff Survey

#### Alfred Barrow HC





















#### Carnforth Clinic





















#### Fairfield Lane





















#### Furness General Hosp















#### **Grange Clinic**













#### **Heysham Primary Care Centre**





















### Millom Hospital





















#### **Moor Lane Mills**





















#### **Murley Moss**





















#### Queen Victoria Hospital













#### **Royal Lancaster Inf**

























#### **Ulverston CHC**





















#### Westmorland Gen Hosp