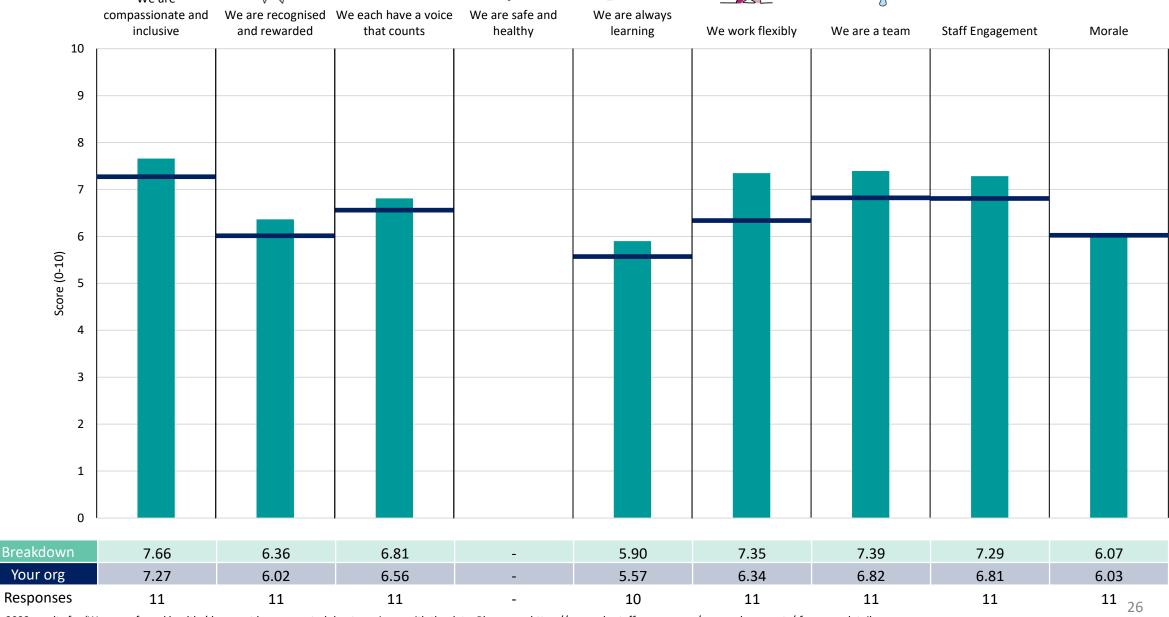

#### **CORPORATE SERVICES**

#### **Key features**

Breakdown type and breakdown name are specified in the header.

Breakdown results are presented in the context of the (unweighted) organisation average ('Your org'), so it is easy to tell if a breakdown area is performing better or worse than the organisation average. For all People Promise element and theme results, a higher score is a better result than a lower score

The number of responses feeding into each measures and sub-scores for the given breakdown is specified below the table containing the breakdown and trust scores.

! Note: when there are less than 10 responses in a group, results are suppressed to protect staff confidentiality, for some organisations this could mean that all breakdown results are suppressed.