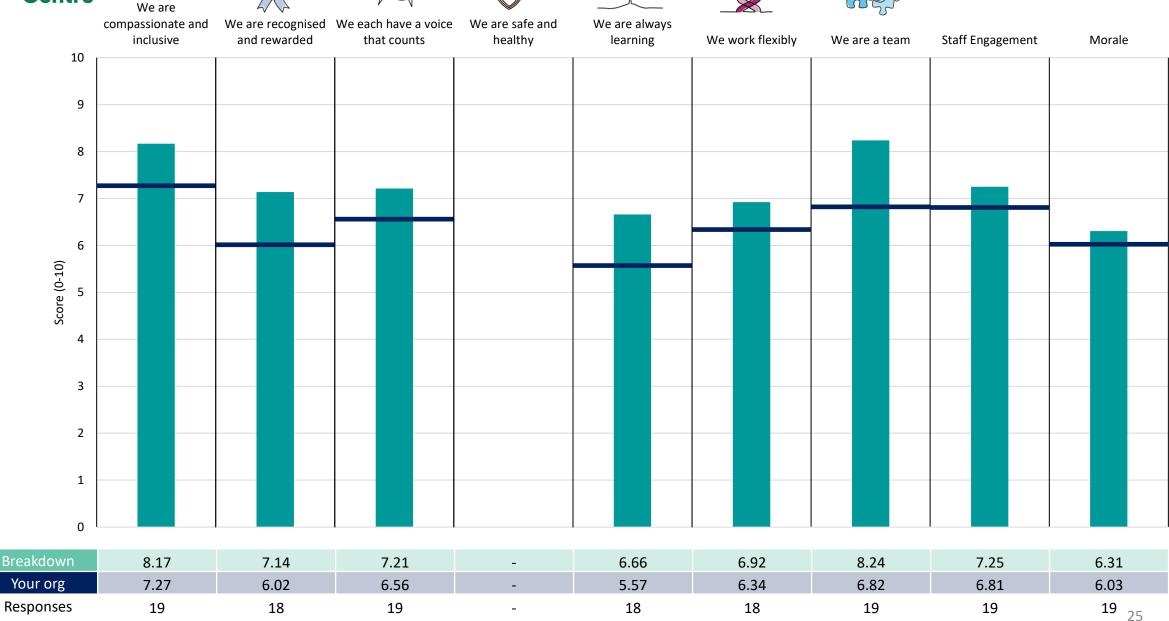

#### **Key features**

Breakdown type and breakdown name are specified in the header.

Breakdown results are presented in the context of the (unweighted) organisation average ('Your org'), so it is easy to tell if a breakdown area is performing better or worse than the organisation average. For all People Promise element and theme results, a higher score is a better result than a lower score

The number of responses feeding into each measures and sub-scores for the given breakdown is specified below the table containing the breakdown and trust scores.

! Note: when there are less than 10 responses in a group, results are suppressed to protect staff confidentiality, for some organisations this could mean that all breakdown results are suppressed.