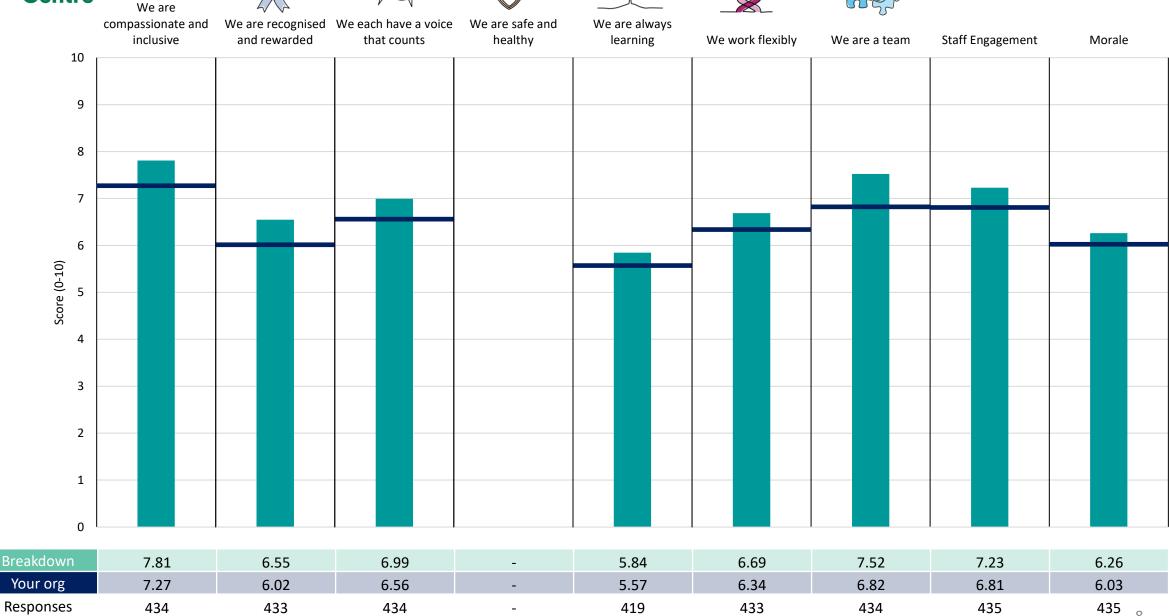

('Your org'), so it is easy to tell if a breakdown area is performing better or worse than the organisation average. For all People Promise element and theme results, a higher score is a better result than a lower score

The number of responses feeding into each measures and sub-scores for the given breakdown is specified below the table containing the breakdown and trust scores.



! Note: when there are less than 10 responses in a group, results are suppressed to protect staff confidentiality, for some organisations this could mean that all breakdown results are suppressed.





### **Breakdowns 1**

University Hospitals of Morecambe Bay NHS Foundation Trust 2023 NHS Staff Survey





















#### **CORPORATE SERVICES**





















#### **Community Services**













#### **ESTATES & FACILITIES**





















#### MEDICINE





















#### **SURGERY & CRITICAL CARE**





















#### **WOMENS & CHILDRENS**

























### **Breakdowns 2**

University Hospitals of Morecambe Bay NHS Foundation Trust 2023 NHS Staff Survey

#### Alfred Barrow HC





















#### Carnforth Clinic





















#### Fairfield Lane





















#### Furness General Hosp















#### **Grange Clinic**













#### **Heysham Primary Care Centre**





















### Millom Hospital





















#### **Moor Lane Mills**





















#### **Murley Moss**





















#### Queen Victoria Hospital













#### **Royal Lancaster Inf**

























#### **Ulverst