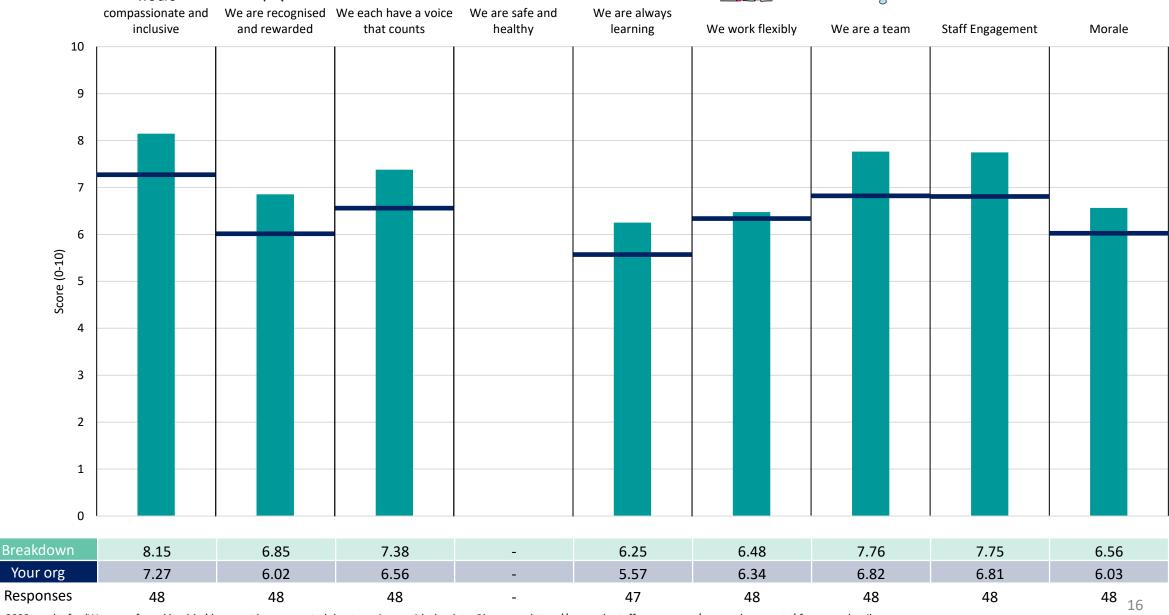

sponses in a group, results are suppressed to protect staff confidentiality, for some organisations this could mean that all breakdown results are suppressed.





### **Breakdowns 1**

University Hospitals of Morecambe Bay NHS Foundation Trust 2023 NHS Staff Survey





















#### **CORPORATE SERVICES**





















#### **Community Services**













#### **ESTATES & FACILITIES**





















#### MEDICINE





















#### **SURGERY & CRITICAL CARE**





















#### **WOMENS & CHILDRENS**

























### **Breakdowns 2**

University Hospitals of Morecambe Bay NHS Foundation Trust 2023 NHS Staff Survey

#### Alfred Barrow HC





















#### Carnforth Clinic





















#### Fairfield Lane





















#### Furness General Hosp















#### **Grange Clinic**













#### **Heysham Primary Care Centre**





















### Millom Hospital





















#### **Moor Lane Mills**





















#### **Murley Moss**





















#### Queen Victoria Hospital













#### **Royal Lancaster Inf**

























#### **Ulverston CHC**





















#### Westmorland Gen Hosp