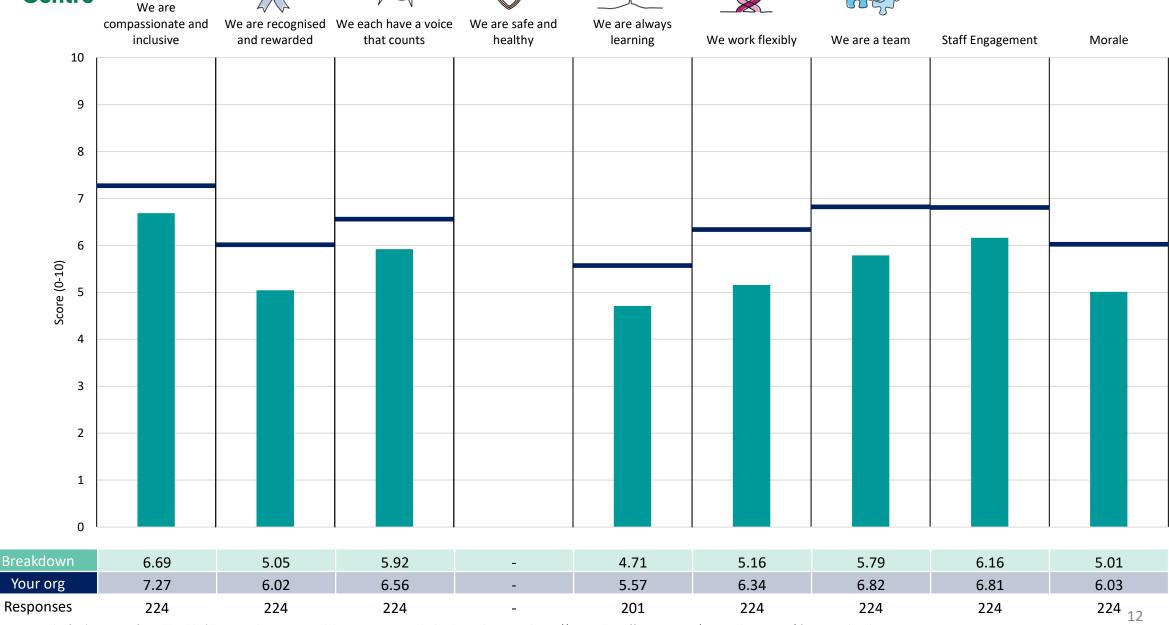

#### MEDICINE

#### **Key features**

Breakdown type and breakdown name are specified in the header.

Breakdown results are presented in the context of the (unweighted) organisation average ('Your org'), so it is easy to tell if a breakdown area is performing better or worse than the organisation average. For all People Promise element and theme results, a higher score is a better result than a lower score

The number of responses feeding into each measures and sub-scores for the given breakdown is specified below the table containing the breakdown and trust scores.

! Note: when there are less than 10 responses in a group, results are suppressed to protect staff confidentiality, for some organisations this could mean that all breakdown results are suppressed.