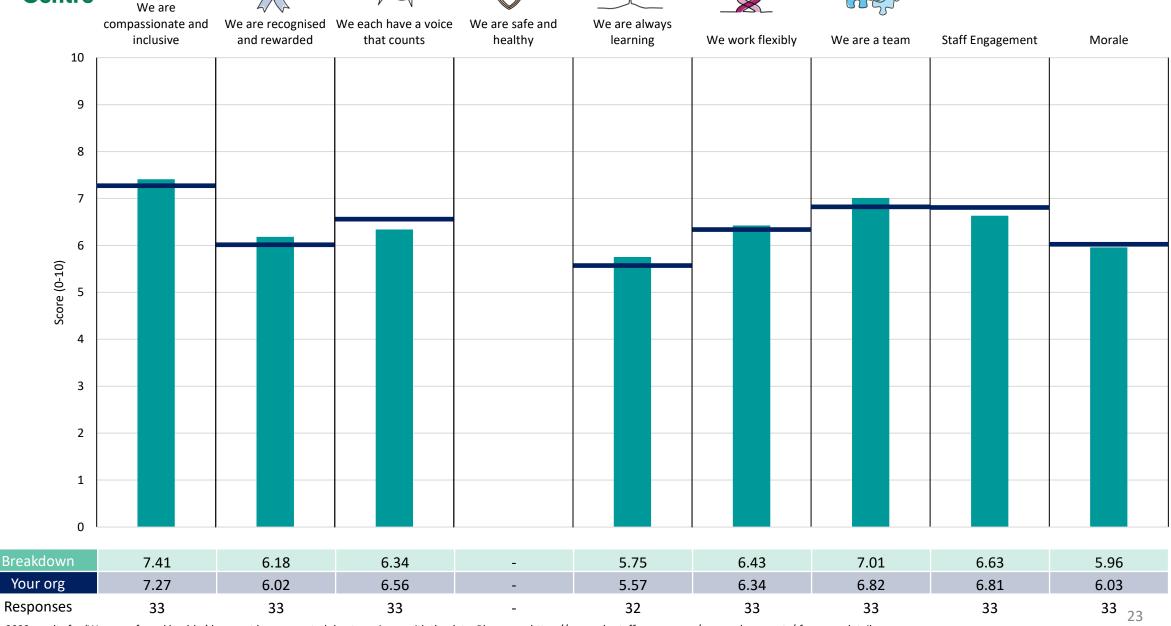

#### **Key features**

Breakdown type and breakdown name are specified in the header.

Breakdown results are presented in the context of the (unweighted) organisation average ('Your org'), so it is easy to tell if a breakdown area is performing better or worse than the organisation average. For all People Promise element and theme results, a higher score is a better result than a lower score

The number of responses feeding into each measures and sub-scores for the given breakdown is specified below the table containing the breakdown and trust scores.

! Note: when there are less than 10 responses in a group, results are suppressed to protect staff confidentiality, for some organisations this could mean that all breakdown results are suppressed.