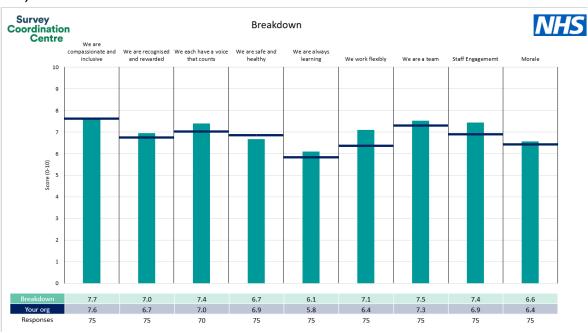

d and defined by University Hospitals of Morecambe Bay NHS Foundation Trust. Details of how the People Promise element and theme scores were calculated are included in the Technical Document, available to download from our results website.

#### **Key features**

Breakdown type and breakdown name are specified in the header.

Breakdown results are presented in the context of the (unweighted) organisation average ('Your org'), so it is easy to tell if a breakdown area is performing better or worse than the organisation average. For all People Promise element and theme results, a higher score is a better result than a lower score

The number of responses feeding into each measures and sub-scores for the given breakdown is specified below the table containing the breakdown and trust scores.



! Note: when there are less than 10 responses in a group, results are suppressed to protect staff confidentiality, for some organisations this could mean that all breakdown results are suppressed.





### **Breakdowns 1**

University Hospitals of Morecambe Bay NHS Foundation Trust 2023 NHS Staff Survey





















#### **CORPORATE SERVICES**





















#### **Community Services**













#### **ESTATES & FACILITIES**





















#### MEDICINE





















#### **SURGERY & CRITICAL CARE**





















#### **WOMENS & CHILDRENS**

























### **Breakdowns 2**

University Hospitals of Morecambe Bay NHS Foundation Trust 2023 NHS Staff Survey

#### Alfred Barrow HC





















#### Carnforth Clinic