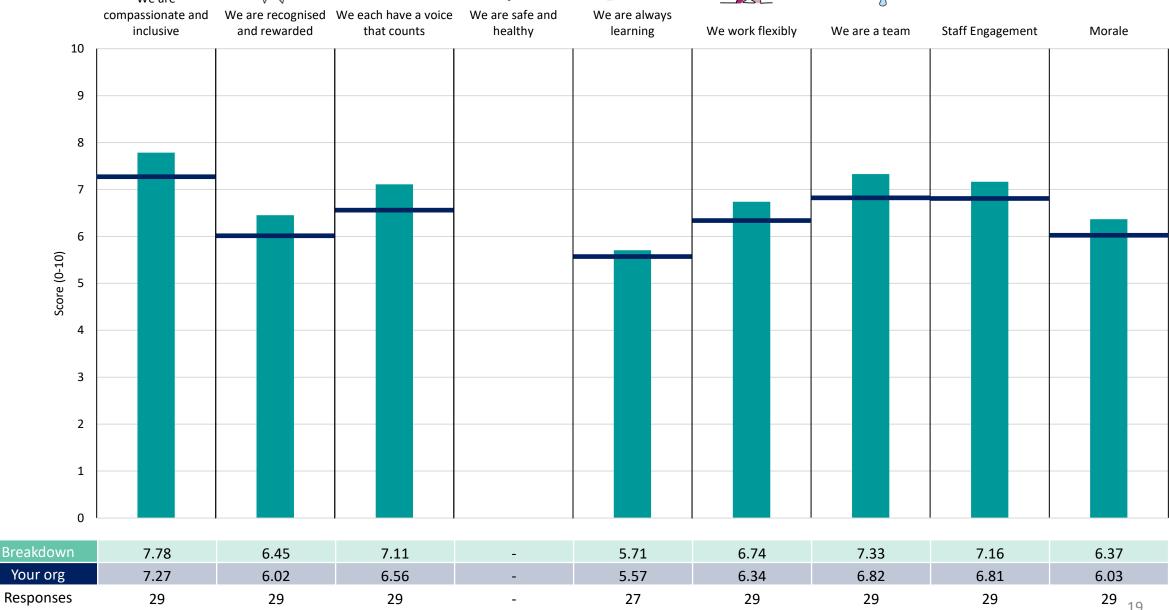

results are suppressed.





### **Breakdowns 1**

University Hospitals of Morecambe Bay NHS Foundation Trust 2023 NHS Staff Survey





















#### **CORPORATE SERVICES**





















#### **Community Services**













#### **ESTATES & FACILITIES**





















#### MEDICINE





















#### **SURGERY & CRITICAL CARE**





















#### **WOMENS & CHILDRENS**

























### **Breakdowns 2**

University Hospitals of Morecambe Bay NHS Foundation Trust 2023 NHS Staff Survey

#### Alfred Barrow HC





















#### Carnforth Clinic





















#### Fairfield Lane





















#### Furness General Hosp















#### **Grange Clinic**













#### **Heysham Primary Care Centre**





















### Millom Hospital





















#### **Moor Lane Mills**





















#### **Murley Moss**





















#### Queen Victoria Hospital













#### **Royal Lancaster Inf**

























#### **Ulverston CHC**





















#### Westmorland Gen Hosp