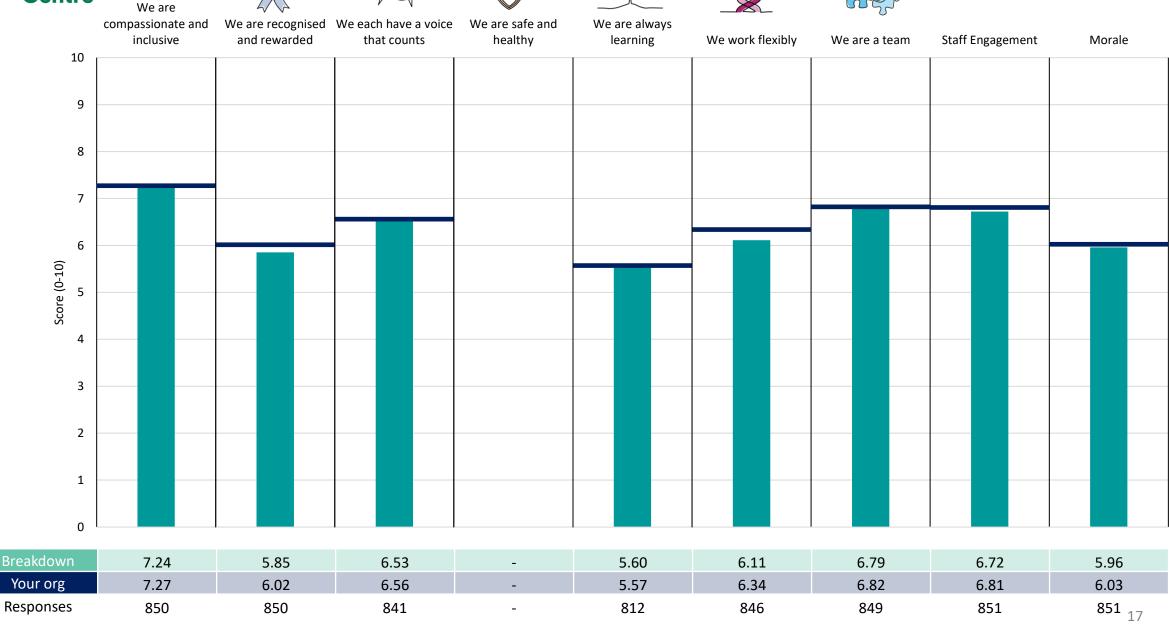

d to protect staff confidentiality, for some organisations this could mean that all breakdown results are suppressed.





### **Breakdowns 1**

University Hospitals of Morecambe Bay NHS Foundation Trust 2023 NHS Staff Survey





















#### **CORPORATE SERVICES**





















#### **Community Services**













#### **ESTATES & FACILITIES**





















#### MEDICINE





















#### **SURGERY & CRITICAL CARE**





















#### **WOMENS & CHILDRENS**

























### **Breakdowns 2**

University Hospitals of Morecambe Bay NHS Foundation Trust 2023 NHS Staff Survey

#### Alfred Barrow HC





















#### Carnforth Clinic





















#### Fairfield Lane





















#### Furness General Hosp















#### **Grange Clinic**













#### **Heysham Primary Care Centre**





















### Millom Hospital





















#### **Moor Lane Mills**





















#### **Murley Moss**





















#### Queen Victoria Hospital













#### **Royal Lancaster Inf**

























#### **Ulverston CHC**





















#### Westmorland Gen Hosp