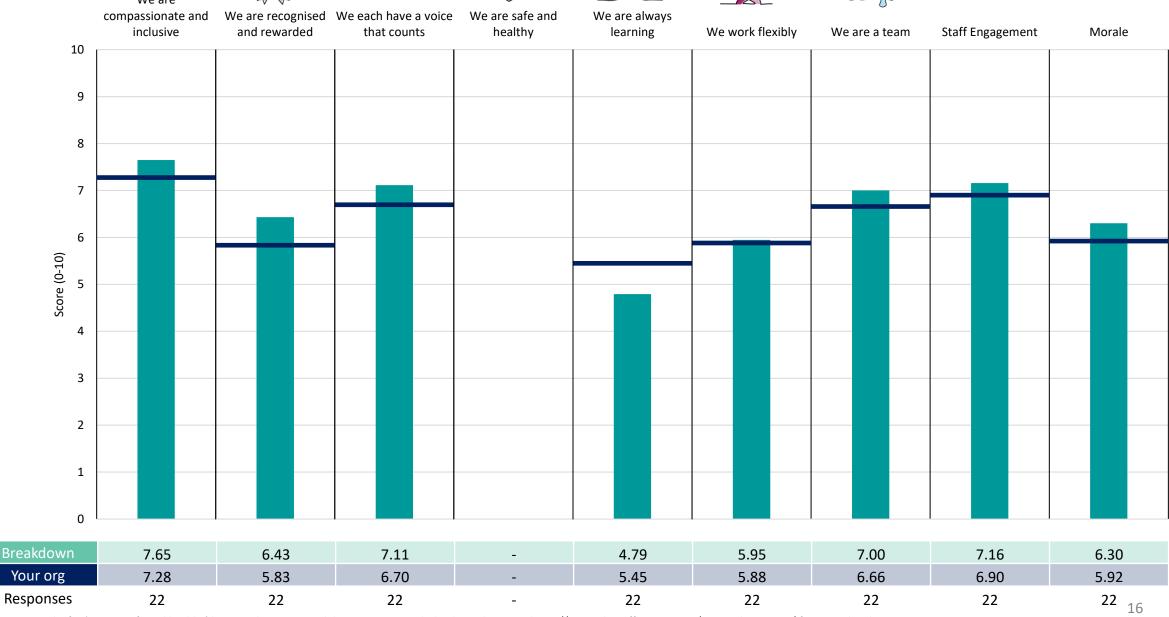

specified below the table containing the breakdown and trust scores.



! Note: when there are less than 10 responses in a group, results are suppressed to protect staff confidentiality, for some organisations this could mean that all breakdown results are suppressed.





### **Breakdowns 1**

South Tees Hospitals NHS Foundation Trust 2023 NHS Staff Survey

#### **Acute Medicine**





























### **Clinical Support Services**













### Corporate



















#### Critical Care





















### **ENT and Audiology**











#### **Emergency Medicine**













### Gastroenterology













### General Surgery and Urology

















### Growing the Friarage and Community



















#### Head & Neck MGMT/ OMFS





















### Neuro Spinal Rehab & PSYCH





















### Neurology





















### Obstetrics & Gynaecology































### Ophthalmology













### Paediatrics & Neonatology













### Perioperative





















### Plastics, Burns & Dermatology





















### Rad Onc & Haematology

























































#### Vascular

























### **Breakdowns 2**

South Tees Hospitals NHS Foundation Trust 2023 NHS Staff Survey

#### Cardiovascular Service

















### Community N Yorks & Tees





















### **Corporate Affairs**



















### **Digitial Information**



























#### Finance Directorate



























### Head & Neck Orthopaedi