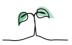

#### **Key features**

Breakdown type and **breakdown name** are specified in the header.

Breakdown results are presented in the context of the (unweighted) organisation average ('Your org'), so it is easy to tell if a breakdown area is performing better or worse than the organisation average. For all People Promise element and theme results, a higher score is a better result than a lower score

The number of responses feeding into each measures and sub-scores for the given breakdown is specified below the table containing the breakdown and trust scores.

! Note: when there are less than 10 responses in a group, results are suppressed to protect staff confidentiality, for some organisations this could mean that all breakdown results are suppressed.