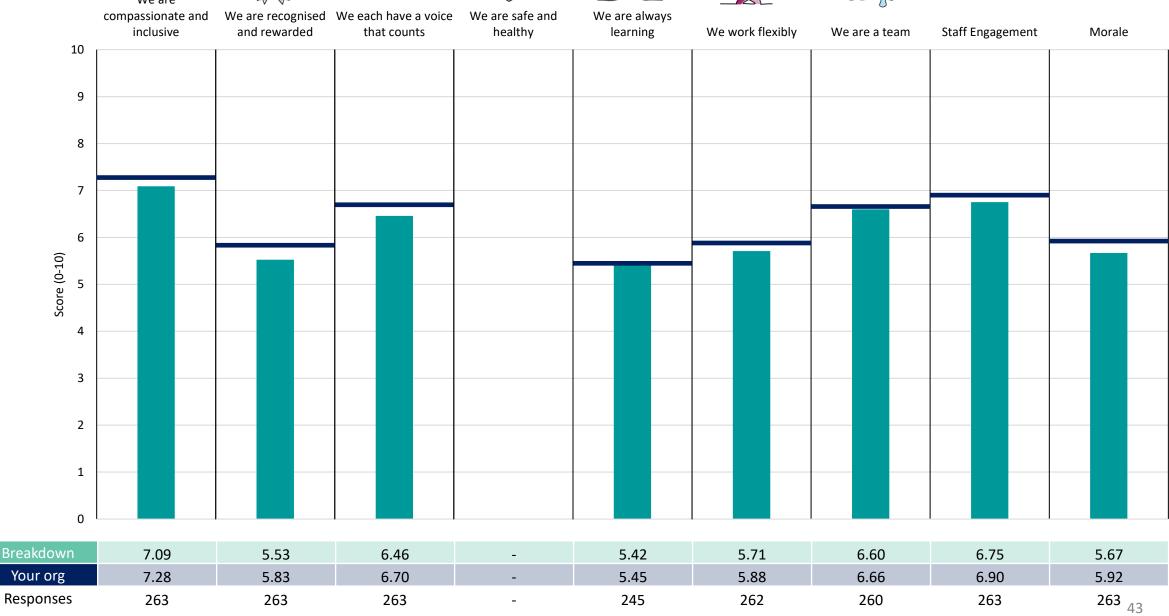

#### **Key features**

Breakdown type and **breakdown name** are specified in the header.

Breakdown results are presented in the context of the (unweighted) organisation average ('Your org'), so it is easy to tell if a breakdown area is performing better or worse than the organisation average. For all People Promise element and theme results, a higher score is a better result than a lower score

The number of responses feeding into each measures and sub-scores for the given breakdown is specified below the table containing the breakdown and trust scores.

! Note: when there are less than 10 responses in a group, results are suppressed to protect staff confidentiality, for some organisations this could mean that all breakdown results are suppressed.