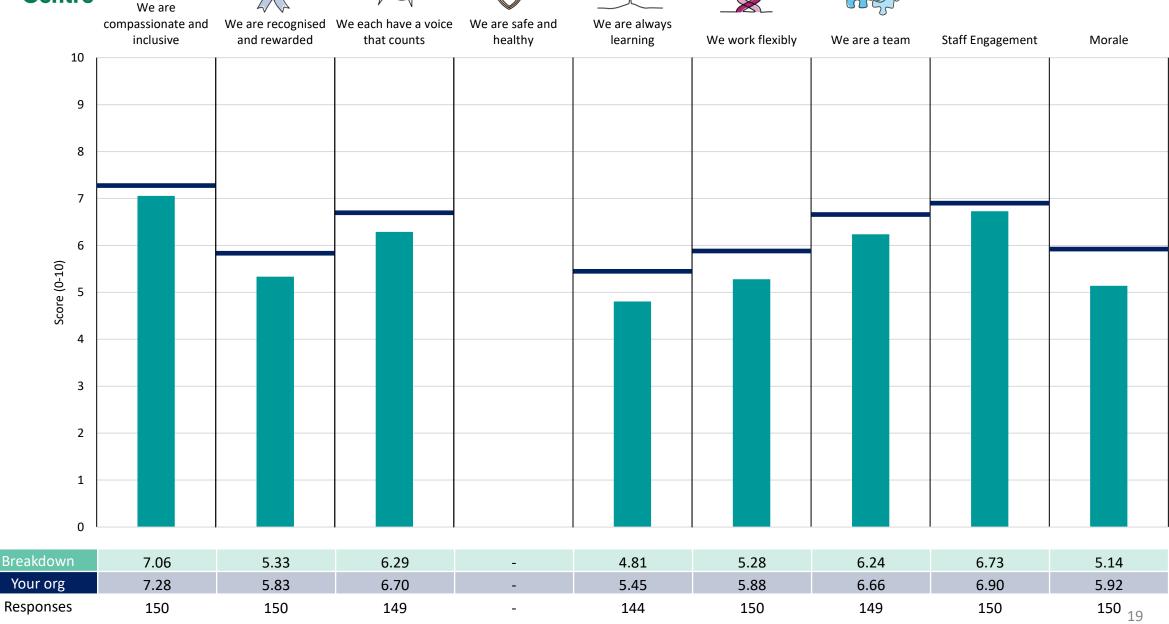

esults are suppressed to protect staff confidentiality, for some organisations this could mean that all breakdown results are suppressed.





### **Breakdowns 1**

South Tees Hospitals NHS Foundation Trust 2023 NHS Staff Survey

#### **Acute Medicine**





























### **Clinical Support Services**













### Corporate



















#### Critical Care





















### **ENT and Audiology**











#### **Emergency Medicine**













### Gastroenterology













### General Surgery and Urology

















### Growing the Friarage and Community



















#### Head & Neck MGMT/ OMFS





















### Neuro Spinal Rehab & PSYCH





















### Neurology





















### Obstetrics & Gynaecology































### Ophthalmology













### Paediatrics & Neonatology













### Perioperative





















### Plastics, Burns & Dermatology





















### Rad Onc & Haematology

























































#### Vascular

























### **Breakdowns 2**

South Tees Hospitals NHS Foundation Trust 2023 NHS Staff Survey

#### Cardiovascular Service

















### Community N Yorks & Tees





















### **Corporate Affairs**



















### **Digitial Information**



























#### Finance Directorate



























### Head & Neck Orthopaedics and Reconstructive Surgery (HNORS)

















#### **Human Resources Directorate**





















### JCCI & Special