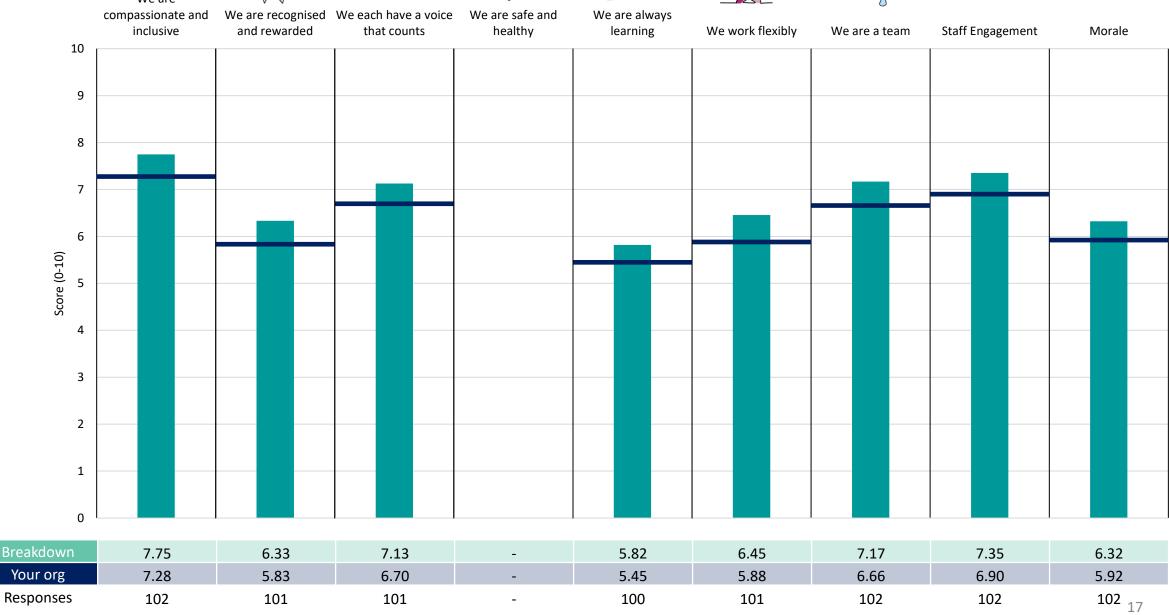

nd trust scores.



! Note: when there are less than 10 responses in a group, results are suppressed to protect staff confidentiality, for some organisations this could mean that all breakdown results are suppressed.





### **Breakdowns 1**

South Tees Hospitals NHS Foundation Trust 2023 NHS Staff Survey

#### **Acute Medicine**





























### **Clinical Support Services**













### Corporate



















#### Critical Care





















### **ENT and Audiology**











#### **Emergency Medicine**













### Gastroenterology













### General Surgery and Urology

















### Growing the Friarage and Community



















#### Head & Neck MGMT/ OMFS





















### Neuro Spinal Rehab & PSYCH





















### Neurology





















### Obstetrics & Gynaecology































### Ophthalmology













### Paediatrics & Neonatology













### Perioperative





















### Plastics, Burns & Dermatology





















### Rad Onc & Haematology

























































#### Vascular

























### **Breakdowns 2**

South Tees Hospitals NHS Foundation Trust 2023 NHS Staff Survey

#### Cardiovascular Service

















### Community N Yorks & Tees





















### **Corporate Affairs**



















### **Digitial Information**



























#### Finance Directorate



























### Head & Neck Orthopaedics and Reconstructive Surgery (HNORS)