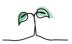

### Corporate

#### **Key features**

Breakdown type and **breakdown name** are specified in the header.

Breakdown results are presented in the context of the (unweighted) organisation average ('Your org'), so it is easy to tell if a breakdown area is performing better or worse than the organisation average. For all People Promise element and theme results, a higher score is a better result than a lower score

The number of responses feeding into each measures and sub-scores for the given breakdown is specified below the table containing the breakdown and trust scores.

! Note: when there are less than 10 responses in a group, results are suppressed to protect staff confidentiality, for some organisations this could mean that all breakdown results are suppressed.