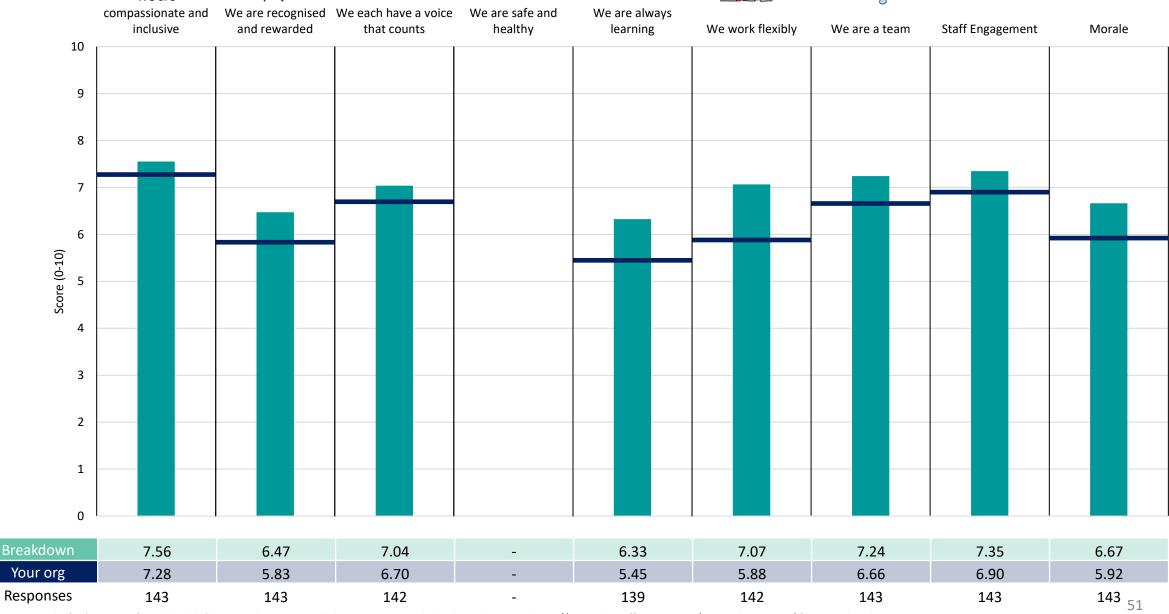

#### **Key features**

Breakdown type and **breakdown name** are specified in the header.

Breakdown results are presented in the context of the (unweighted) organisation average ('Your org'), so it is easy to tell if a breakdown area is performing better or worse than the organisation average. For all People Promise element and theme results, a higher score is a better result than a lower score

The number of responses feeding into each measures and sub-scores for the given breakdown is specified below the table containing the breakdown and trust scores.

! Note: when there are less than 10 responses in a group, results are suppressed to protect staff confidentiality, for some organisations this could mean that all breakdown results are suppressed.