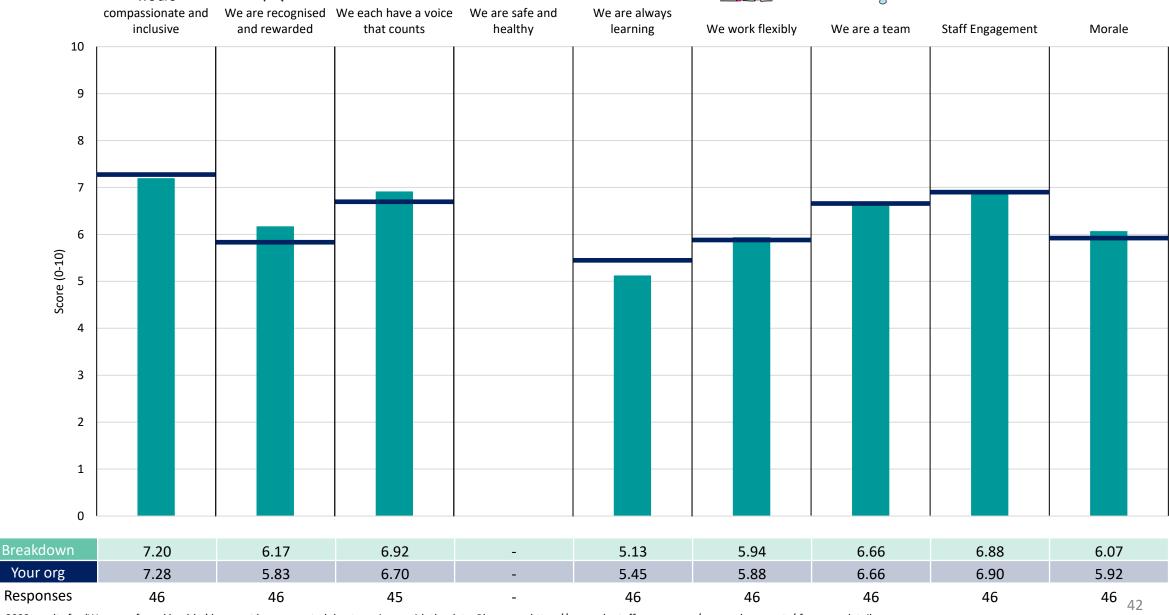

#### **Key features**

Breakdown type and **breakdown name** are specified in the header.

Breakdown results are presented in the context of the (unweighted) organisation average ('Your org'), so it is easy to tell if a breakdown area is performing better or worse than the organisation average. For all People Promise element and theme results, a higher score is a better result than a lower score

The number of responses feeding into each measures and sub-scores for the given breakdown is specified below the table containing the breakdown and trust scores.

! Note: when there are less than 10 responses in a group, results are suppressed to protect staff confidentiality, for some organisations this could mean that all breakdown results are suppressed.