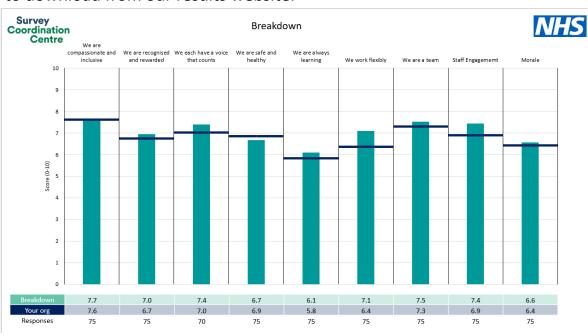

This breakdown report for South Tees Hospitals NHS Foundation Trust contains results by breakdown area for People Promise element and theme results from the 2023 NHS Staff Survey. These results are compared to the unweighted average for your organisation.

**Please note:** It is possible that there are differences between the 'Your org' scores reported in this breakdown report and those in the benchmark report. This is because the results in the benchmark report are weighted to allow for fair comparisons between organisations of a similar type. However, in this report comparisons are made within your organisation so the unweighted organisation result is a more appropriate point of comparison.

#### **Key features**

Breakdown type and **breakdown name** are specified in the header.

Breakdown results are presented in the context of the (unweighted) organisation average ('Your org'), so it is easy to tell if a breakdown area is performing better or worse than the organisation average. For all People Promise element and theme results, a higher score is a better result than a lower score

The number of responses feeding into each measures and sub-scores for the given breakdown is specified below the table containing the breakdown and trust scores.

! Note: when there are less than 10 responses in a group, results are suppressed to protect staff confidentiality, for some organisations this could mean that all breakdown results are suppressed.