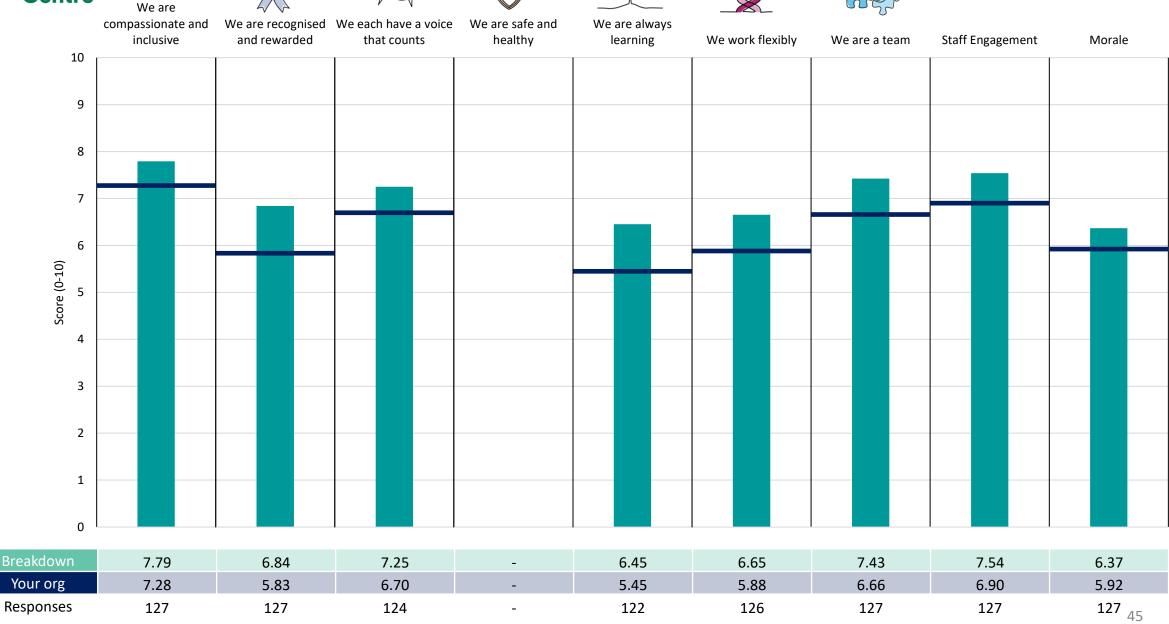

#### **Key features**

Breakdown type and **breakdown name** are specified in the header.

Breakdown results are presented in the context of the (unweighted) organisation average ('Your org'), so it is easy to tell if a breakdown area is performing better or worse than the organisation average. For all People Promise element and theme results, a higher score is a better result than a lower score

The number of responses feeding into each measures and sub-scores for the given breakdown is specified below the table containing the breakdown and trust scores.

! Note: when there are less than 10 responses in a group, results are suppressed to protect staff confidentiality, for some organisations this could mean that all breakdown results are suppressed.