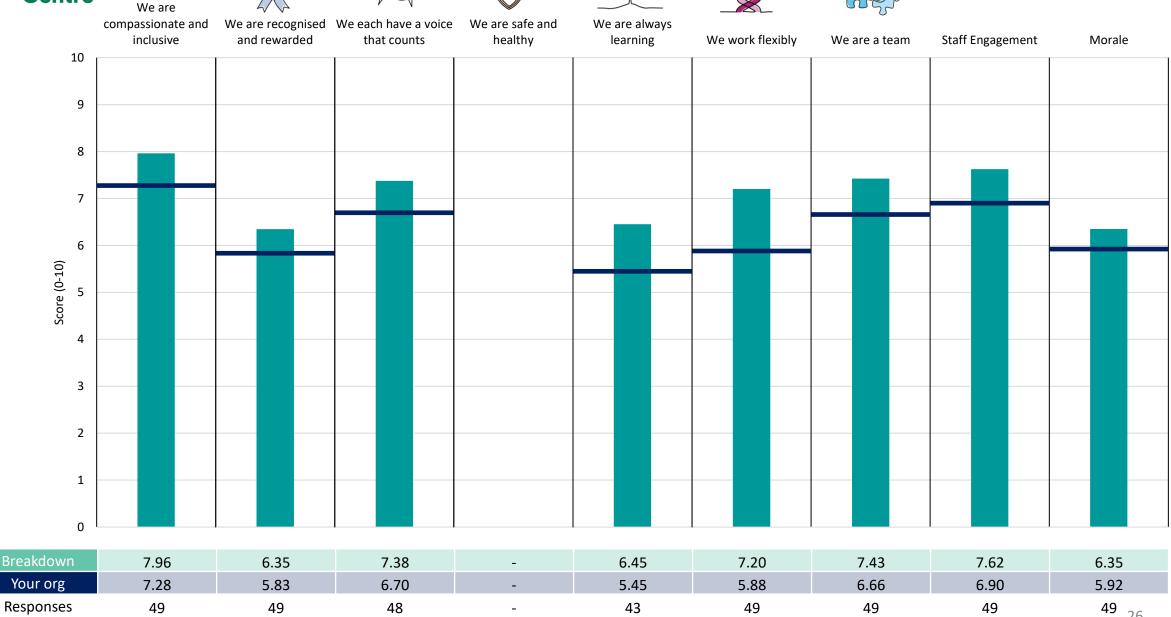

#### Vascular

This breakdown report for South Tees Hospitals NHS Foundation Trust contains results by breakdown area for People Promise element and theme results from the 2023 NHS Staff Survey. These results are compared to the unweighted average for your organisation.

#### **Key features**

Breakdown type and **breakdown name** are specified in the header.

Breakdown results are presented in the context of the (unweighted) organisation average ('Your org'), so it is easy to tell if a breakdown area is performing better or worse than the organisation average. For all People Promise element and theme results, a higher score is a better result than a lower score

The number of responses feeding into each measures and sub-scores for the given breakdown is specified below the table containing the breakdown and trust scores.

! Note: when there are less than 10 responses in a group, results are suppressed to protect staff confidentiality, for some organisations this could mean that all breakdown results are suppressed.