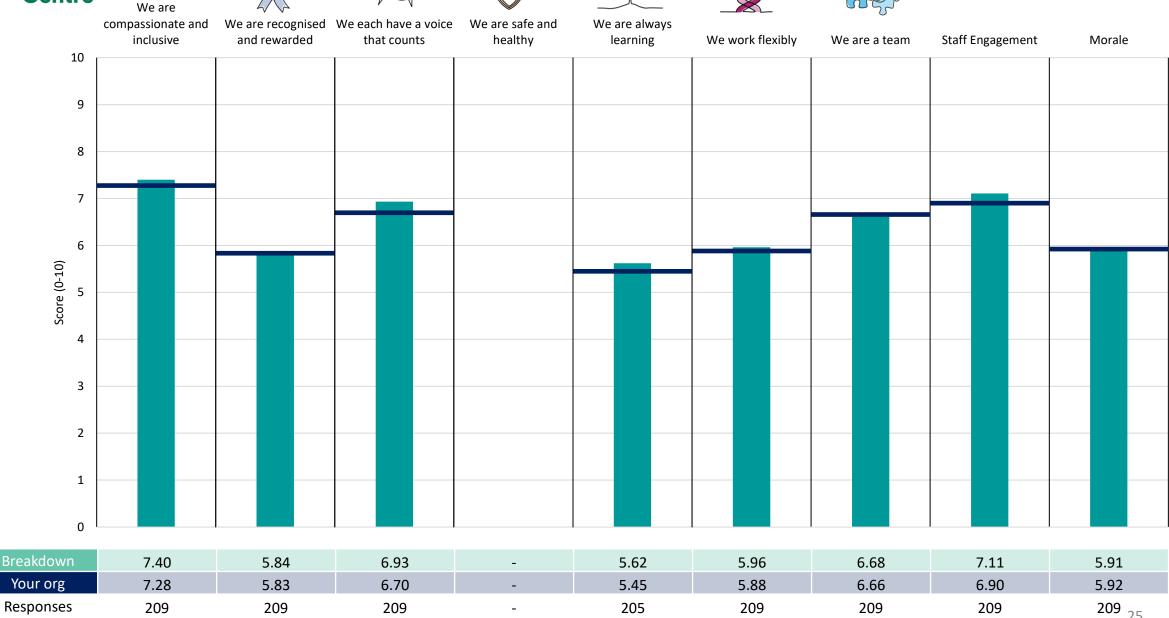

### Plastics, Burns & Dermatology

This breakdown report for South Tees Hospitals NHS Foundation Trust contains results by breakdown area for People Promise element and theme results from the 2023 NHS Staff Survey. These results are compared to the unweighted average for your organisation.

#### **Key features**

Breakdown type and **breakdown name** are specified in the header.

Breakdown results are presented in the context of the (unweighted) organisation average ('Your org'), so it is easy to tell if a breakdown area is performing better or worse than the organisation average. For all People Promise element and theme results, a higher score is a better result than a lower score

The number of responses feeding into each measures and sub-scores for the given breakdown is specified below the table containing the breakdown and trust scores.

! Note: when there are less than 10 responses in a group, results are suppressed to protect staff confidentiality, for some organisations this could mean that all breakdown results are suppressed.