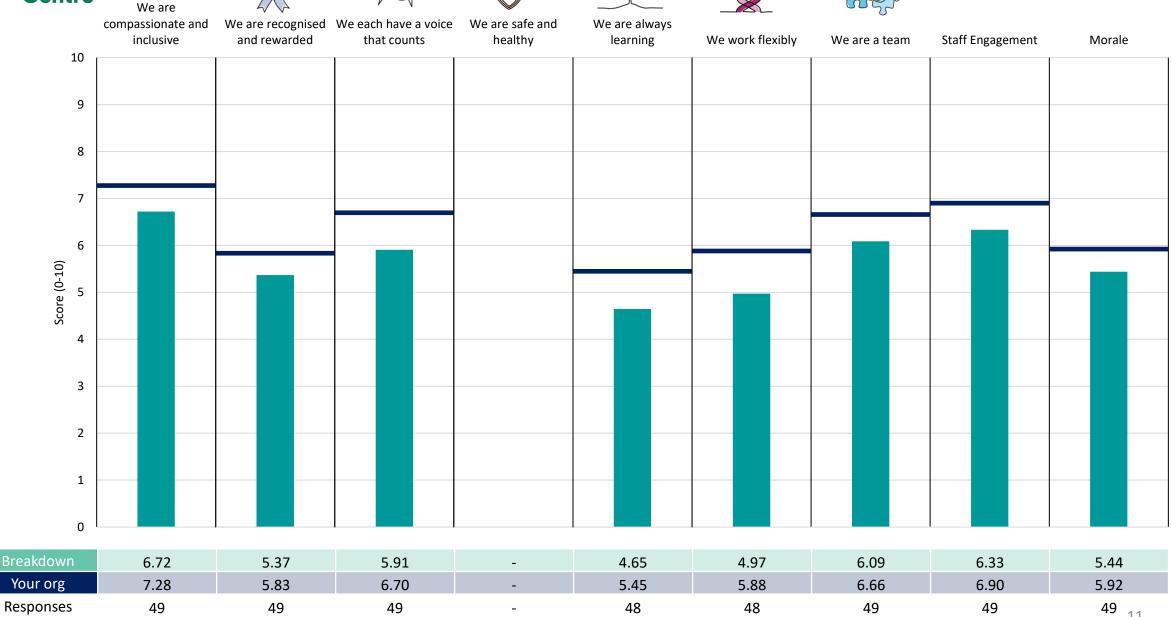

se than the organisation average. For all People Promise element and theme results, a higher score is a better result than a lower score

The number of responses feeding into each measures and sub-scores for the given breakdown is specified below the table containing the breakdown and trust scores.



! Note: when there are less than 10 responses in a group, results are suppressed to protect staff confidentiality, for some organisations this could mean that all breakdown results are suppressed.





### **Breakdowns 1**

South Tees Hospitals NHS Foundation Trust 2023 NHS Staff Survey

#### **Acute Medicine**





























### **Clinical Support Services**













### Corporate



















#### Critical Care





















### **ENT and Audiology**











#### **Emergency Medicine**













### Gastroenterology













### General Surgery and Urology

















### Growing the Friarage and Community



















#### Head & Neck MGMT/ OMFS





















### Neuro Spinal Rehab & PSYCH





















### Neurology





















### Obstetrics & Gynaecology































### Ophthalmology













### Paediatrics & Neonatology













### Perioperative





















### Plastics, Burns & Dermatology





















### Rad Onc & Haematology

























































#### Vascular

























### **Breakdowns 2**

South Tees Hospitals NHS Foundation Trust 2023 NHS Staff Survey

#### Cardiovascular Service