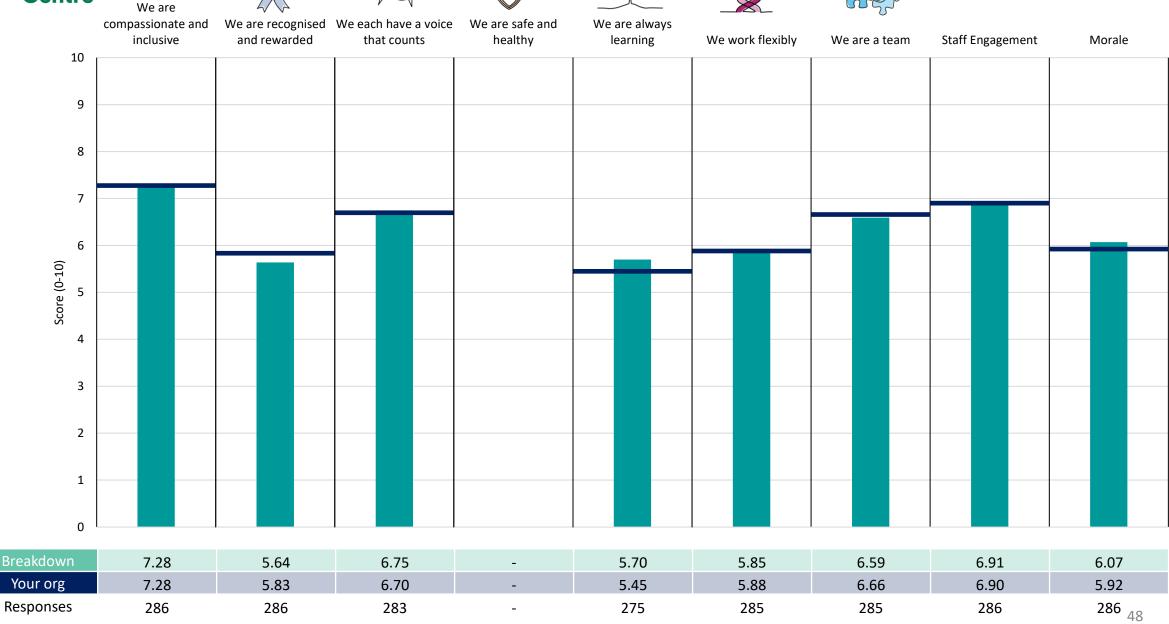

This breakdown report for South Tees Hospitals NHS Foundation Trust contains results by breakdown area for People Promise element and theme results from the 2023 NHS Staff Survey. These results are compared to the unweighted average for your organisation.

**Please note:** It is possible that there are differences between the 'Your org' scores reported in this breakdown report and those in the benchmark report. This is because the results in the benchmark report are weighted to allow for fair comparisons between organisations of a similar type. However, in this report comparisons are made within your organisation so the unweighted organisation result is a more appropriate point of comparison.

The breakdowns used in this report were provided and defined by South Tees Hospitals NHS Foundation Trust. Details of how the People Promise element and theme scores were calculated are included in the Technical Document, available to download from our results website.

#### **Key features**

Breakdown type and **breakdown name** are specified in the header.

Breakdown results are presented in the context of the (unweighted) organisation average ('Your org'), so it is easy to tell if a breakdown area is performing better or worse than the organisation average. For all People Promise element and theme results, a higher score is a better result than a lower score

The number of responses feeding into each measures and sub-scores for the given breakdown is specified below the table containing the breakdown and trust scores.

! Note: when there are less than 10 responses in a group, results are suppressed to protect staff confidentiality, for some organisations this could mean that all breakdown results are suppressed.