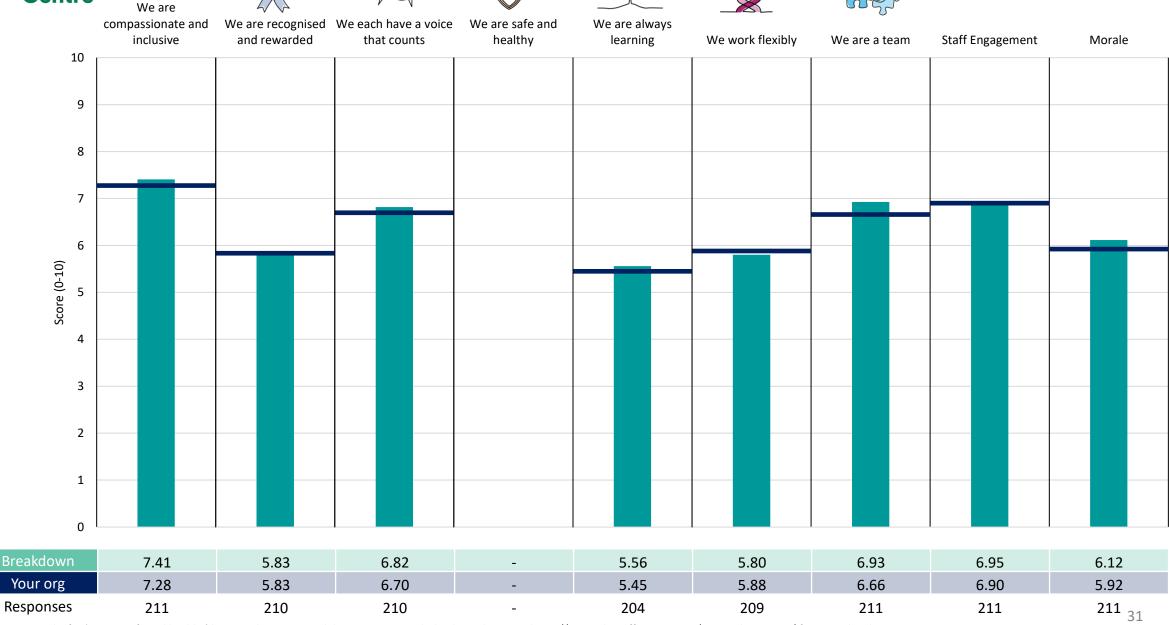

### Corporate

#### **Key features**

Breakdown type and **breakdown name** are specified in the header.

Breakdown results are presented in the context of the (unweighted) organisation average ('Your org'), so it is easy to tell if a breakdown area is performing better or worse than the organisation average. For all People Promise element and theme results, a higher score is a better result than a lower score

The number of responses feeding into each measures and sub-scores for the given breakdown is specified below the table containing the breakdown and trust scores.

! Note: when there are less than 10 responses in a group, results are suppressed to protect staff confidentiality, for some organisations this could mean that all breakdown results are suppressed.