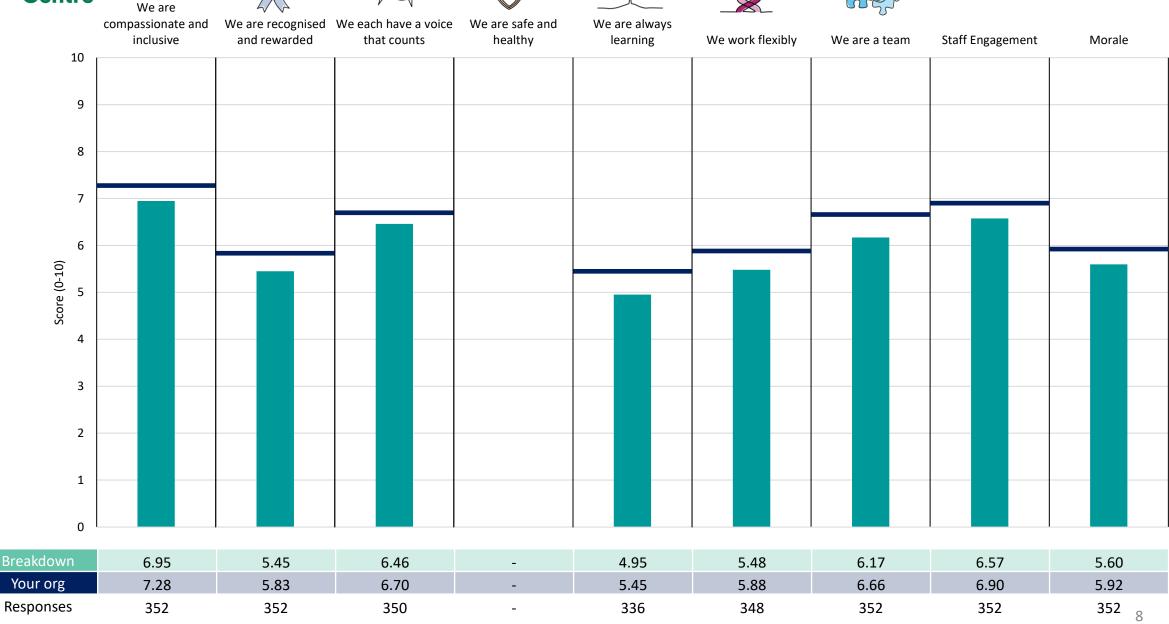

hted) organisation average ('Your org'), so it is easy to tell if a breakdown area is performing better or worse than the organisation average. For all People Promise element and theme results, a higher score is a better result than a lower score

The number of responses feeding into each measures and sub-scores for the given breakdown is specified below the table containing the breakdown and trust scores.



! Note: when there are less than 10 responses in a group, results are suppressed to protect staff confidentiality, for some organisations this could mean that all breakdown results are suppressed.





### **Breakdowns 1**

South Tees Hospitals NHS Foundation Trust 2023 NHS Staff Survey

#### **Acute Medicine**





























### **Clinical Support Services**













### Corporate



















#### Critical Care





















### **ENT and Audiology**











#### **Emergency Medicine**













### Gastroenterology













### General Surgery and Urology

















### Growing the Friarage and Community



















#### Head & Neck MGMT/ OMFS





















### Neuro Spinal Rehab & PSYCH





















### Neurology





















### Obstetrics & Gynaecology































### Ophthalmology













### Paediatrics & Neonatology













### Perioperative





















### Plastics, Burns & Dermatology





















### Rad Onc & Haematology

























































#### Vascular

























### **Breakdowns 2**