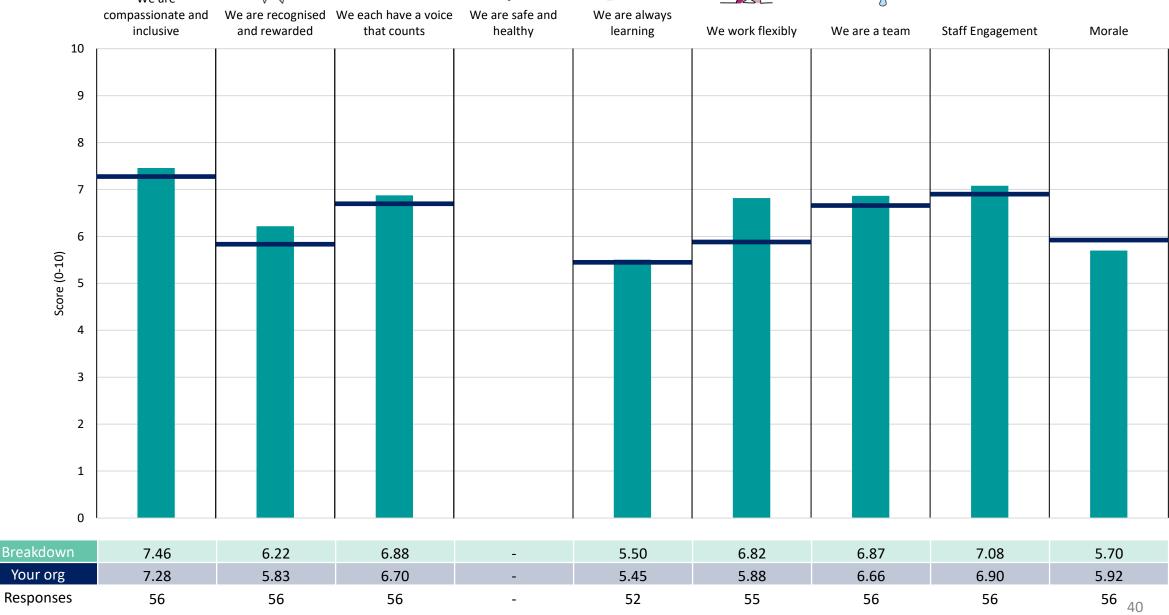

#### **Key features**

Breakdown type and **breakdown name** are specified in the header.

Breakdown results are presented in the context of the (unweighted) organisation average ('Your org'), so it is easy to tell if a breakdown area is performing better or worse than the organisation average. For all People Promise element and theme results, a higher score is a better result than a lower score

The number of responses feeding into each measures and sub-scores for the given breakdown is specified below the table containing the breakdown and trust scores.

! Note: when there are less than 10 responses in a group, results are suppressed to protect staff confidentiality, for some organisations this could mean that all breakdown results are suppressed.