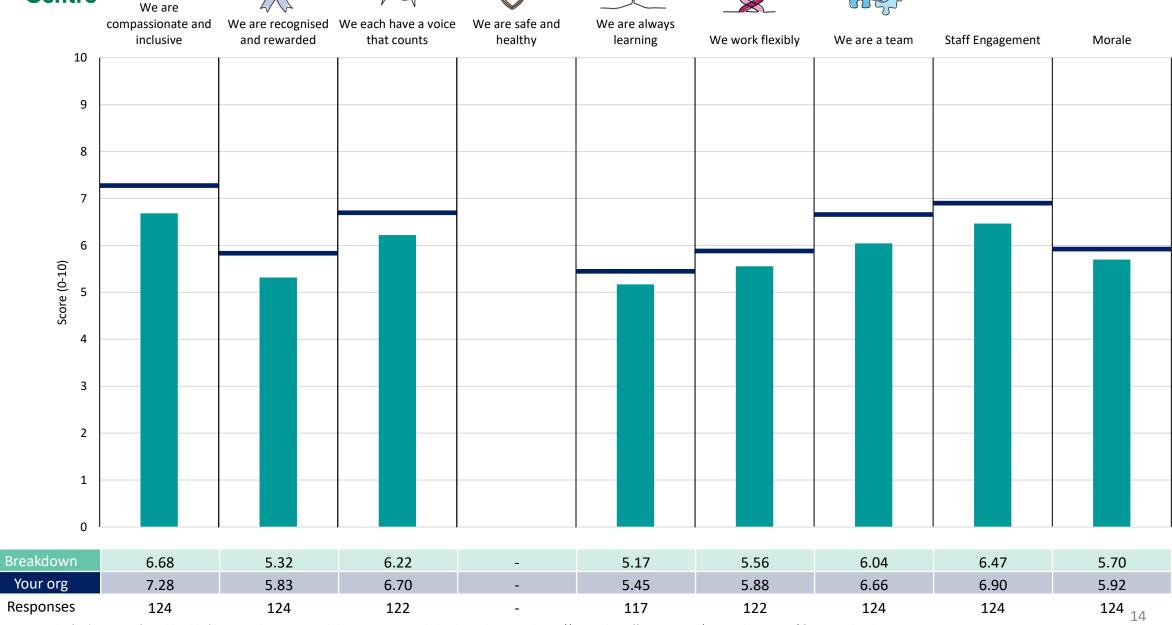

lower score

The number of responses feeding into each measures and sub-scores for the given breakdown is specified below the table containing the breakdown and trust scores.



! Note: when there are less than 10 responses in a group, results are suppressed to protect staff confidentiality, for some organisations this could mean that all breakdown results are suppressed.





### **Breakdowns 1**

South Tees Hospitals NHS Foundation Trust 2023 NHS Staff Survey

#### **Acute Medicine**





























### **Clinical Support Services**













### Corporate



















#### Critical Care





















### **ENT and Audiology**











#### **Emergency Medicine**













### Gastroenterology













### General Surgery and Urology

















### Growing the Friarage and Community



















#### Head & Neck MGMT/ OMFS





















### Neuro Spinal Rehab & PSYCH





















### Neurology





















### Obstetrics & Gynaecology































### Ophthalmology













### Paediatrics & Neonatology













### Perioperative





















### Plastics, Burns & Dermatology





















### Rad Onc & Haematology

























































#### Vascular

























### **Breakdowns 2**

South Tees Hospitals NHS Foundation Trust 2023 NHS Staff Survey

#### Cardiovascular Service

















### Community N Yorks & Tees





















### **Corporate Affairs**



















### **Digitial Information*