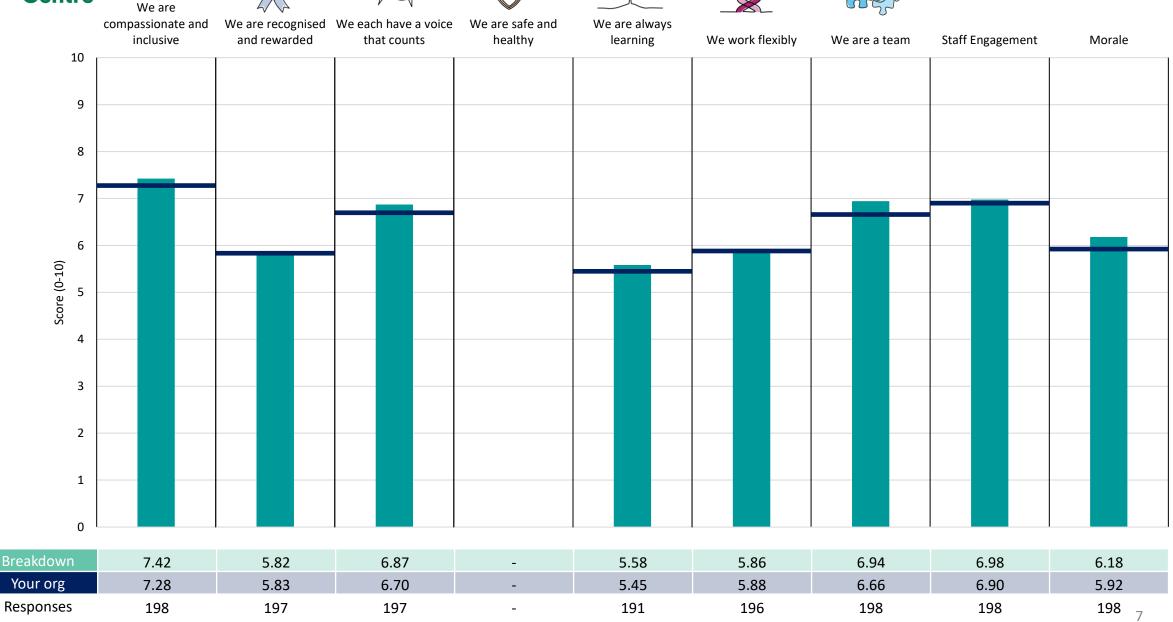

This breakdown report for South Tees Hospitals NHS Foundation Trust contains results by breakdown area for People Promise element and theme results from the 2023 NHS Staff Survey. These results are compared to the unweighted average for your organisation.

**Please note:** It is possible that there are differences between the 'Your org' scores reported in this breakdown report and those in the benchmark report. This is because the results in the benchmark report are weighted to allow for fair comparisons between organisations of a similar type. However, in this report comparisons are made within your organisation so the unweighted organisation result is a more appropriate point of comparison.

#### **Key features**

Breakdown type and **breakdown name** are specified in the header.

Breakdown results are presented in the context of the (unweighted) organisation average ('Your org'), so it is easy to tell if a breakdown area is performing better or worse than the organisation average. For all People Promise element and theme results, a higher score is a better result than a lower score

The number of responses feeding into each measures and sub-scores for the given breakdown is specified below the table containing the breakdown and trust scores.

! Note: when there are less than 10 responses in a group, results are suppressed to protect staff confidentiality, for some organisations this could mean that all breakdown results are suppressed.