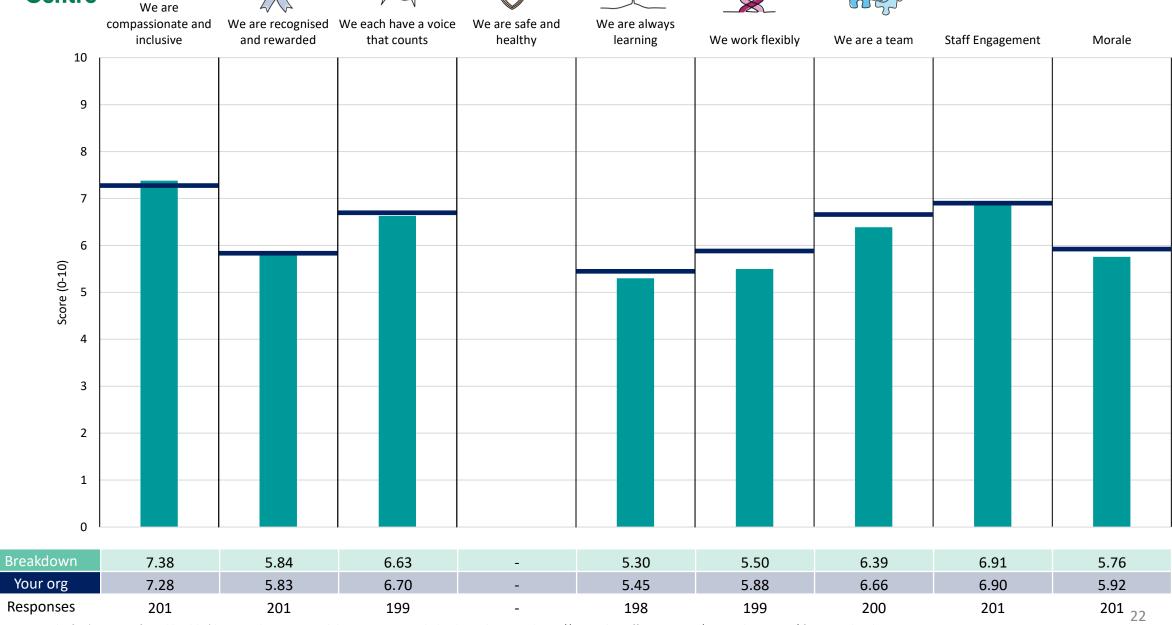

### Ophthalmology

This breakdown report for South Tees Hospitals NHS Foundation Trust contains results by breakdown area for People Promise element and theme results from the 2023 NHS Staff Survey. These results are compared to the unweighted average for your organisation.

#### **Key features**

Breakdown type and **breakdown name** are specified in the header.

Breakdown results are presented in the context of the (unweighted) organisation average ('Your org'), so it is easy to tell if a breakdown area is performing better or worse than the organisation average. For all People Promise element and theme results, a higher score is a better result than a lower score

The number of responses feeding into each measures and sub-scores for the given breakdown is specified below the table containing the breakdown and trust scores.

! Note: when there are less than 10 responses in a group, results are suppressed to protect staff confidentiality, for some organisations this could mean that all breakdown results are suppressed.