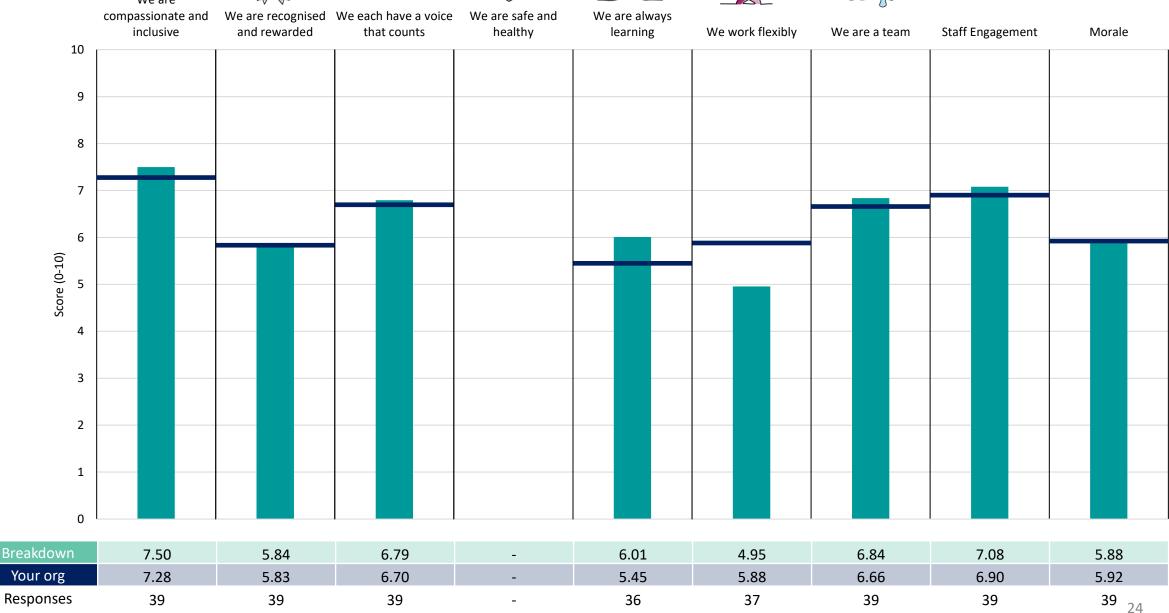

### Perioperative

This breakdown report for South Tees Hospitals NHS Foundation Trust contains results by breakdown area for People Promise element and theme results from the 2023 NHS Staff Survey. These results are compared to the unweighted average for your organisation.

#### **Key features**

Breakdown type and **breakdown name** are specified in the header.

Breakdown results are presented in the context of the (unweighted) organisation average ('Your org'), so it is easy to tell if a breakdown area is performing better or worse than the organisation average. For all People Promise element and theme results, a higher score is a better result than a lower score

The number of responses feeding into each measures and sub-scores for the given breakdown is specified below the table containing the breakdown and trust scores.

! Note: when there are less than 10 responses in a group, results are suppressed to protect staff confidentiality, for some organisations this could mean that all breakdown results are suppressed.