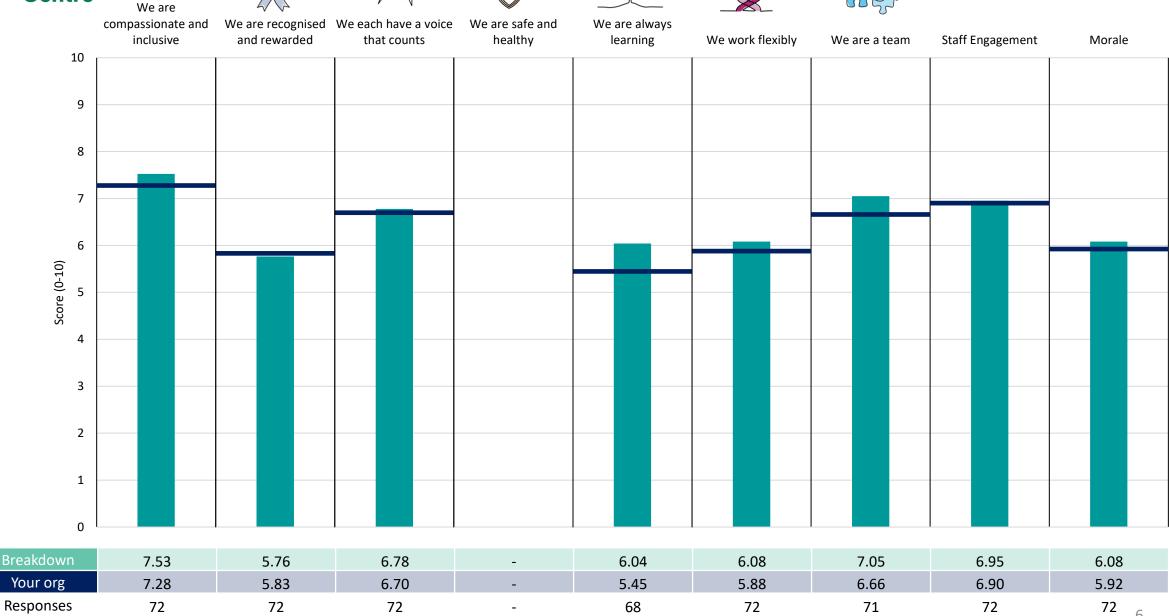

This breakdown report for South Tees Hospitals NHS Foundation Trust contains results by breakdown area for People Promise element and theme results from the 2023 NHS Staff Survey. These results are compared to the unweighted average for your organisation.

**Please note:** It is possible that there are differences between the 'Your org' scores reported in this breakdown report and those in the benchmark report. This is because the results in the benchmark report are weighted to allow for fair comparisons between organisations of a similar type. However, in this report comparisons are made within your organisation so the unweighted organisation result is a more appropriate point of comparison.

#### **Key features**

Breakdown type and **breakdown name** are specified in the header.

Breakdown results are presented in the context of the (unweighted) organisation average ('Your org'), so it is easy to tell if a breakdown area is performing better or worse than the organisation average. For all People Promise element and theme results, a higher score is a better result than a lower score

The number of responses feeding into each measures and sub-scores for the given breakdown is specified below the table containing the breakdown and trust scores.

! Note: when there are less than 10 responses in a group, results are suppressed to protect staff confidentiality, for some organisations this could mean that all breakdown results are suppressed.

#### **Acute Medicine**