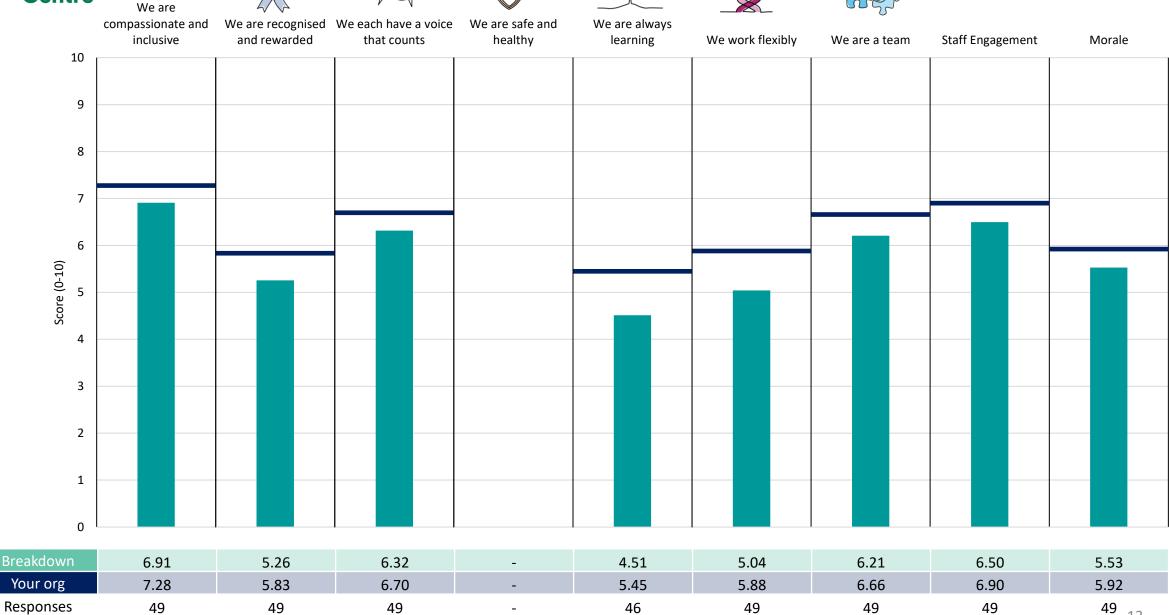

results, a higher score is a better result than a lower score

The number of responses feeding into each measures and sub-scores for the given breakdown is specified below the table containing the breakdown and trust scores.



! Note: when there are less than 10 responses in a group, results are suppressed to protect staff confidentiality, for some organisations this could mean that all breakdown results are suppressed.





### **Breakdowns 1**

South Tees Hospitals NHS Foundation Trust 2023 NHS Staff Survey

#### **Acute Medicine**





























### **Clinical Support Services**













### Corporate



















#### Critical Care





















### **ENT and Audiology**











#### **Emergency Medicine**













### Gastroenterology













### General Surgery and Urology

















### Growing the Friarage and Community



















#### Head & Neck MGMT/ OMFS





















### Neuro Spinal Rehab & PSYCH





















### Neurology





















### Obstetrics & Gynaecology































### Ophthalmology













### Paediatrics & Neonatology













### Perioperative





















### Plastics, Burns & Dermatology





















### Rad Onc & Haematology

























































#### Vascular

























### **Breakdowns 2**

South Tees Hospitals NHS Foundation Trust 2023 NHS Staff Survey

#### Cardiovascular Service

















### Community N Yorks & Tees





















### **Corporate Affairs