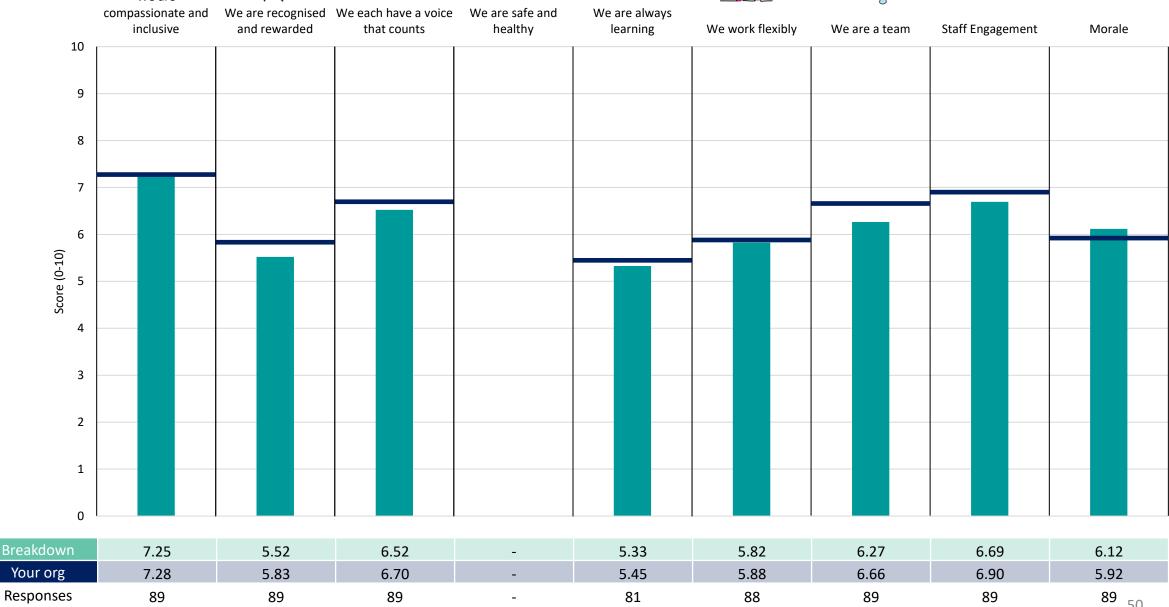

#### **Key features**

Breakdown type and **breakdown name** are specified in the header.

Breakdown results are presented in the context of the (unweighted) organisation average ('Your org'), so it is easy to tell if a breakdown area is performing better or worse than the organisation average. For all People Promise element and theme results, a higher score is a better result than a lower score

The number of responses feeding into each measures and sub-scores for the given breakdown is specified below the table containing the breakdown and trust scores.

! Note: when there are less than 10 responses in a group, results are suppressed to protect staff confidentiality, for some organisations this could mean that all breakdown results are suppressed.