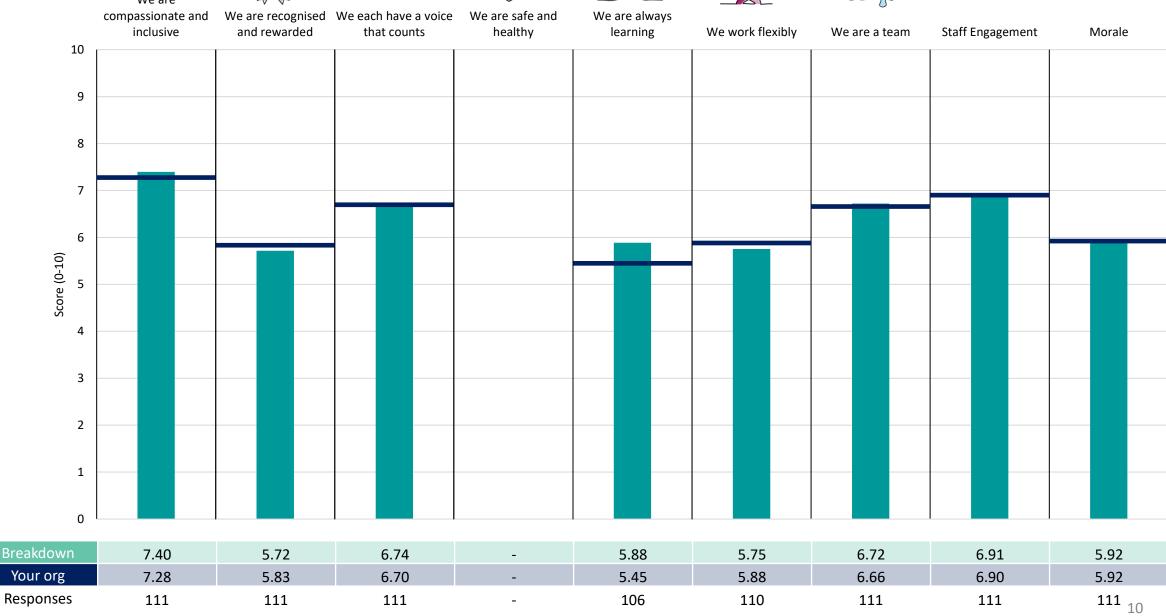

down area is performing better or worse than the organisation average. For all People Promise element and theme results, a higher score is a better result than a lower score

The number of responses feeding into each measures and sub-scores for the given breakdown is specified below the table containing the breakdown and trust scores.



! Note: when there are less than 10 responses in a group, results are suppressed to protect staff confidentiality, for some organisations this could mean that all breakdown results are suppressed.





### **Breakdowns 1**

South Tees Hospitals NHS Foundation Trust 2023 NHS Staff Survey

#### **Acute Medicine**





























### **Clinical Support Services**













### Corporate



















#### Critical Care





















### **ENT and Audiology**











#### **Emergency Medicine**













### Gastroenterology













### General Surgery and Urology

















### Growing the Friarage and Community



















#### Head & Neck MGMT/ OMFS





















### Neuro Spinal Rehab & PSYCH





















### Neurology





















### Obstetrics & Gynaecology































### Ophthalmology













### Paediatrics & Neonatology













### Perioperative





















### Plastics, Burns & Dermatology





















### Rad Onc & Haematology

























































#### Vascular

























### **Breakdowns 2**

South Tees Hospitals NHS Foundation Trust 2023 NHS Staff Survey

#### C