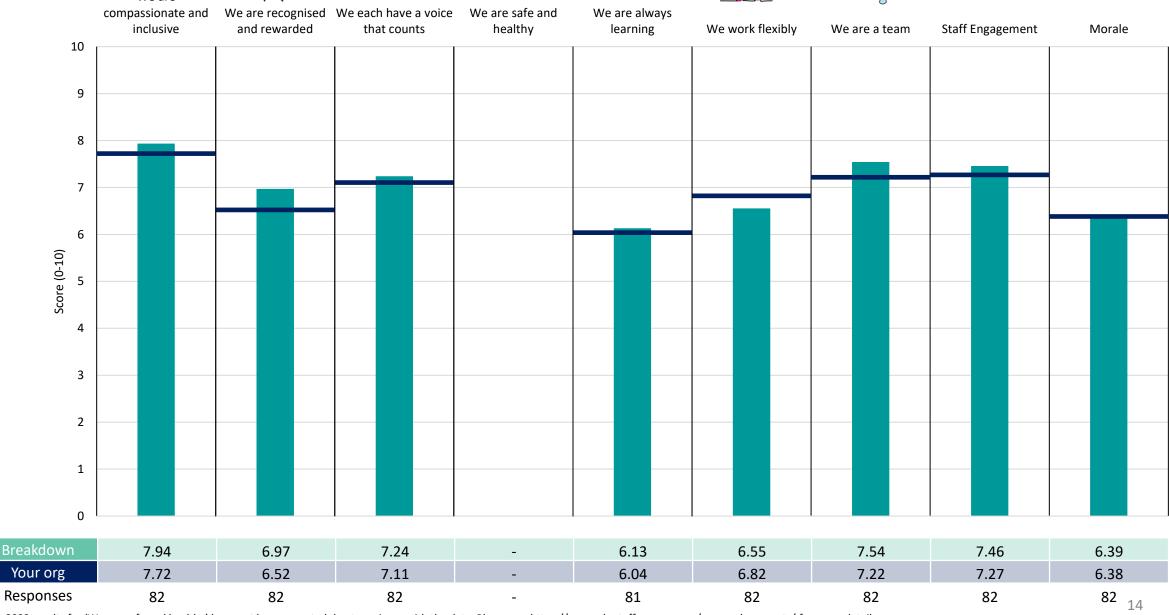

he table containing the breakdown and trust scores.



! Note: when there are less than 10 responses in a group, results are suppressed to protect staff confidentiality, for some organisations this could mean that all breakdown results are suppressed.





### **Breakdowns 1**

Gloucestershire Health and Care NHS Foundation Trust 2023 NHS Staff Survey

#### Adult Comm Mgmt & Admin





















#### Adult Comm Physical Health





















#### **Adult Community Entry Services**





















#### **Adult Community LD**















#### Adult Community Mental Health





















#### CW Leadership





















#### **CW Specialist Services**













#### CYPS Management & Admin





















#### **CYPS Mental Health**





















#### **CYPS Physical Health**













#### **Dental & Sexual Health Services**





















#### Executive





















#### Finance









































#### Finance - Digital Services













#### Finance - Estates & Facilities





















#### **Human Resources**





















#### MH Urgent Care & IP





















#### Medical and R & D





















#### Nursing, Therapies & Quality





















#### **Operational Management**



























#### Strategy & Partnerships













#### Therapies & Spec Equip

















### Breakdowns 2

Gloucestershire Health and Care NHS Foundation Trust 2023 NHS Staff Survey

#### Add Prof Scientific and Technic





















#### **Addit