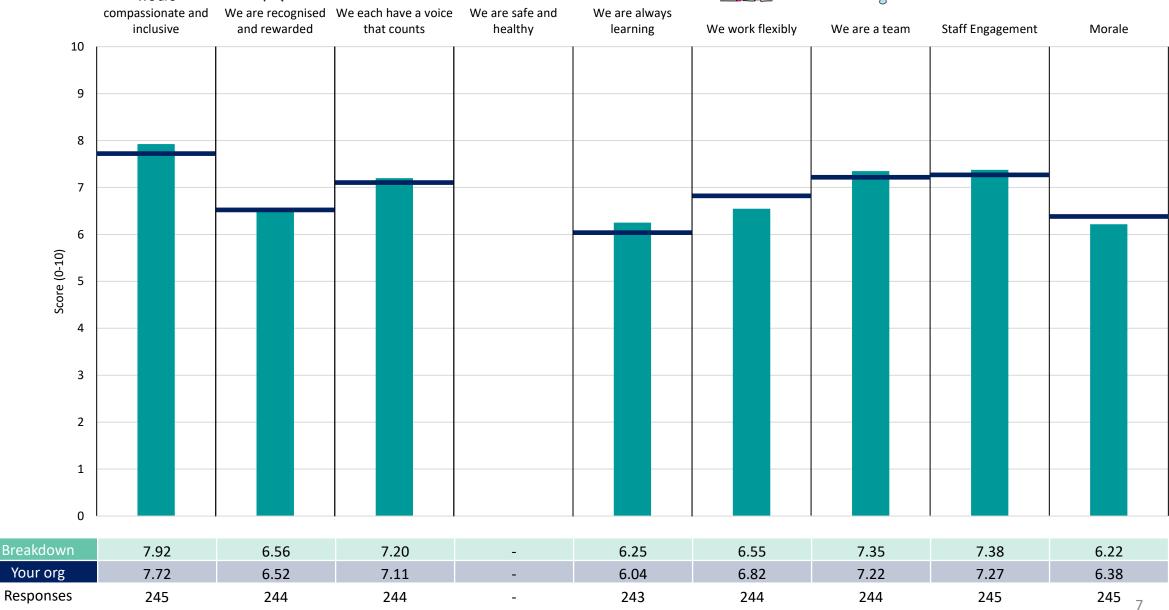

tion average ('Your org'), so it is easy to tell if a breakdown area is performing better or worse than the organisation average. For all People Promise element and theme results, a higher score is a better result than a lower score

The number of responses feeding into each measures and sub-scores for the given breakdown is specified below the table containing the breakdown and trust scores.



! Note: when there are less than 10 responses in a group, results are suppressed to protect staff confidentiality, for some organisations this could mean that all breakdown results are suppressed.





### **Breakdowns 1**

Gloucestershire Health and Care NHS Foundation Trust 2023 NHS Staff Survey

#### Adult Comm Mgmt & Admin





















#### Adult Comm Physical Health





















#### **Adult Community Entry Services**





















#### **Adult Community LD**















#### Adult Community Mental Health





















#### CW Leadership





















#### **CW Specialist Services**













#### CYPS Management & Admin





















#### **CYPS Mental Health**





















#### **CYPS Physical Health**













#### **Dental & Sexual Health Services**





















#### Executive





















#### Finance









































#### Finance - Digital Services













#### Finance - Estates & Facilities





















#### **Human Resources**





















#### MH Urgent Care & IP





















#### Medical and R & D





















#### Nursing, Therapi