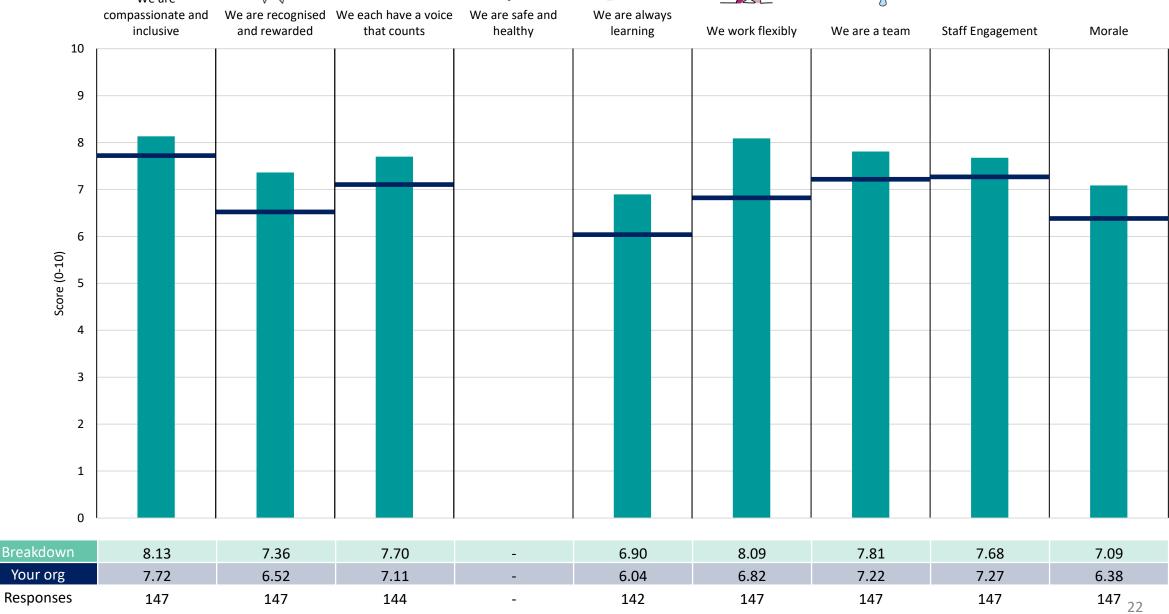

#### **Key features**

Breakdown type and breakdown name are specified in the header.

Breakdown results are presented in the context of the (unweighted) organisation average ('Your org'), so it is easy to tell if a breakdown area is performing better or worse than the organisation average. For all People Promise element and theme results, a higher score is a better result than a lower score

The number of responses feeding into each measures and sub-scores for the given breakdown is specified below the table containing the breakdown and trust scores.

! Note: when there are less than 10 responses in a group, results are suppressed to protect staff confidentiality, for some organisations this could mean that all breakdown results are suppressed.