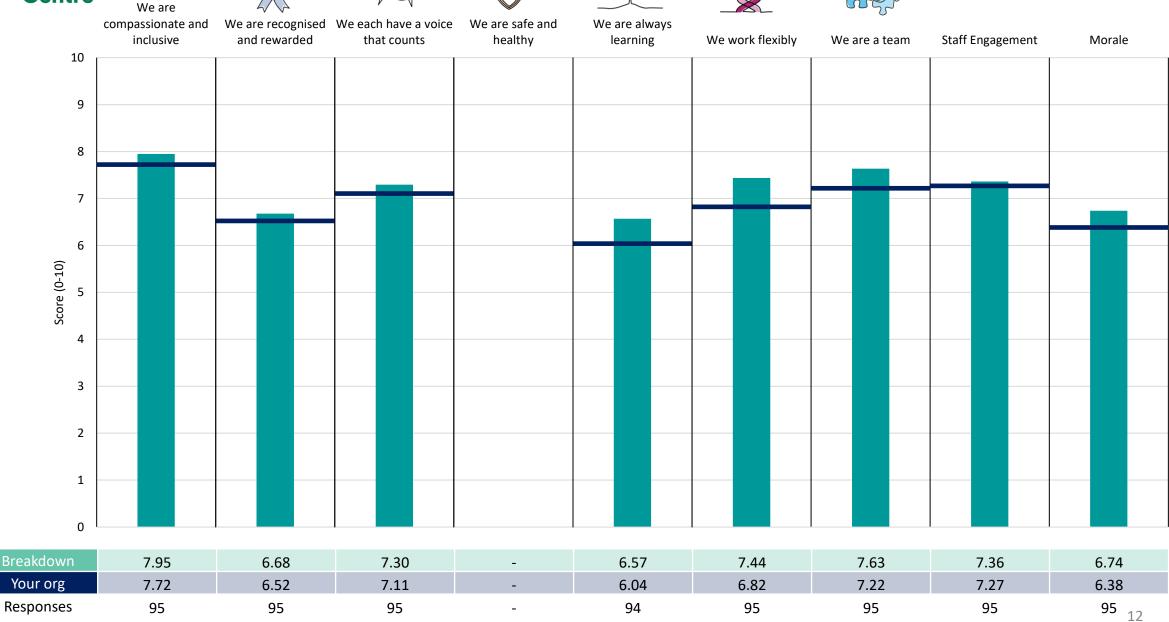

of responses feeding into each measures and sub-scores for the given breakdown is specified below the table containing the breakdown and trust scores.



! Note: when there are less than 10 responses in a group, results are suppressed to protect staff confidentiality, for some organisations this could mean that all breakdown results are suppressed.





### **Breakdowns 1**

Gloucestershire Health and Care NHS Foundation Trust 2023 NHS Staff Survey

#### Adult Comm Mgmt & Admin





















#### Adult Comm Physical Health





















#### **Adult Community Entry Services**





















#### **Adult Community LD**















#### Adult Community Mental Health





















#### CW Leadership





















#### **CW Specialist Services**













#### CYPS Management & Admin





















#### **CYPS Mental Health**





















#### **CYPS Physical Health**













#### **Dental & Sexual Health Services**





















#### Executive





















#### Finance









































#### Finance - Digital Services













#### Finance - Estates & Facilities





















#### **Human Resources**





















#### MH Urgent Care & IP





















#### Medical and R & D





















#### Nursing, Therapies & Quality





















#### **Operational Management**



























#### Strategy & Partnerships













#### Therapies & Spec Equip

















### Breakdowns 2

Gloucestershire Health and Care NHS Foundation