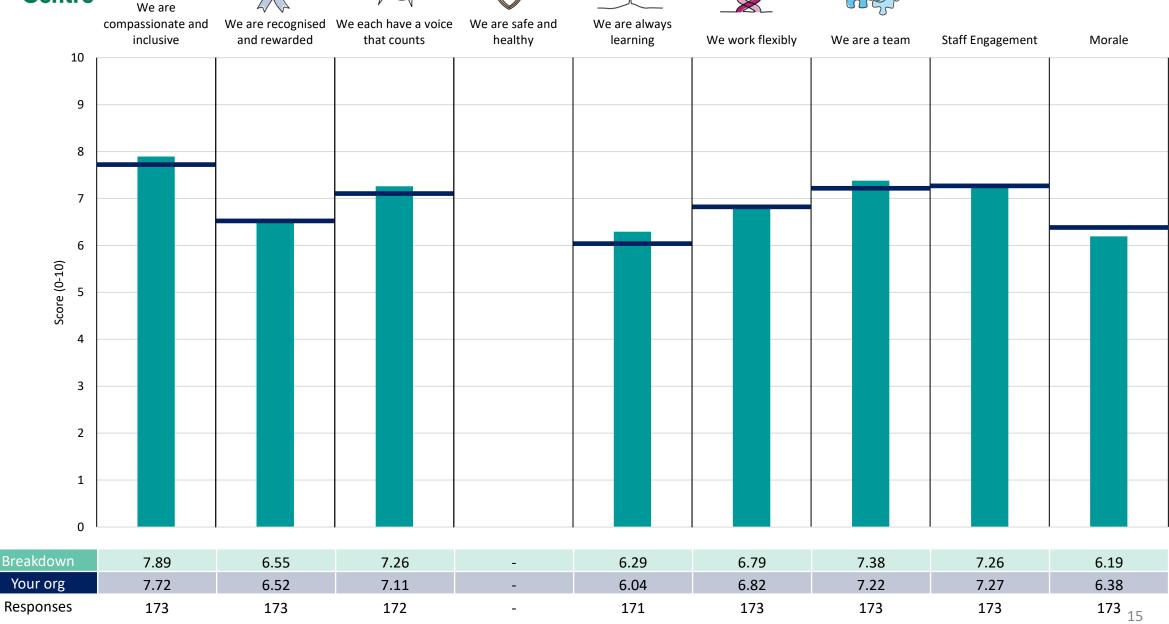

scores.



! Note: when there are less than 10 responses in a group, results are suppressed to protect staff confidentiality, for some organisations this could mean that all breakdown results are suppressed.





### **Breakdowns 1**

Gloucestershire Health and Care NHS Foundation Trust 2023 NHS Staff Survey

#### Adult Comm Mgmt & Admin





















#### Adult Comm Physical Health





















#### **Adult Community Entry Services**





















#### **Adult Community LD**















#### Adult Community Mental Health





















#### CW Leadership





















#### **CW Specialist Services**













#### CYPS Management & Admin





















#### **CYPS Mental Health**





















#### **CYPS Physical Health**













#### **Dental & Sexual Health Services**





















#### Executive





















#### Finance









































#### Finance - Digital Services













#### Finance - Estates & Facilities





















#### **Human Resources**





















#### MH Urgent Care & IP





















#### Medical and R & D





















#### Nursing, Therapies & Quality





















#### **Operational Management**



























#### Strategy & Partnerships













#### Therapies & Spec Equip

















### Breakdowns 2

Gloucestershire Health and Care NHS Foundation Trust 2023 NHS Staff Survey

#### Add Prof Scientific and Technic





















#### **Additional Clinical Services**