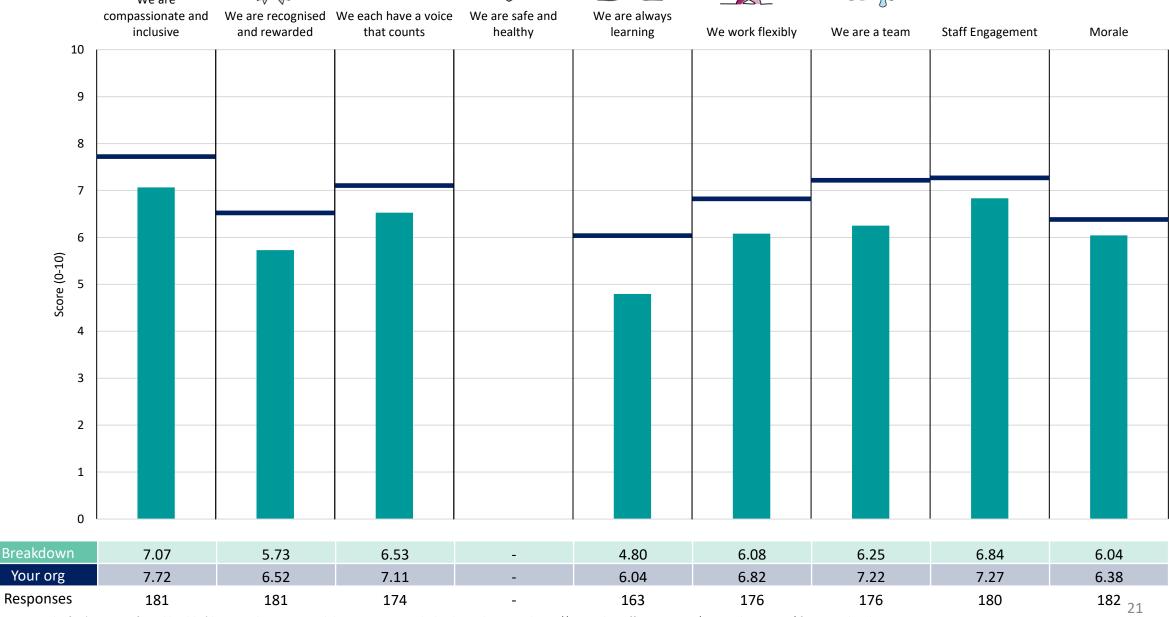

#### **Key features**

Breakdown type and breakdown name are specified in the header.

Breakdown results are presented in the context of the (unweighted) organisation average ('Your org'), so it is easy to tell if a breakdown area is performing better or worse than the organisation average. For all People Promise element and theme results, a higher score is a better result than a lower score

The number of responses feeding into each measures and sub-scores for the given breakdown is specified below the table containing the breakdown and trust scores.

! Note: when there are less than 10 responses in a group, results are suppressed to protect staff confidentiality, for some organisations this could mean that all breakdown results are suppressed.