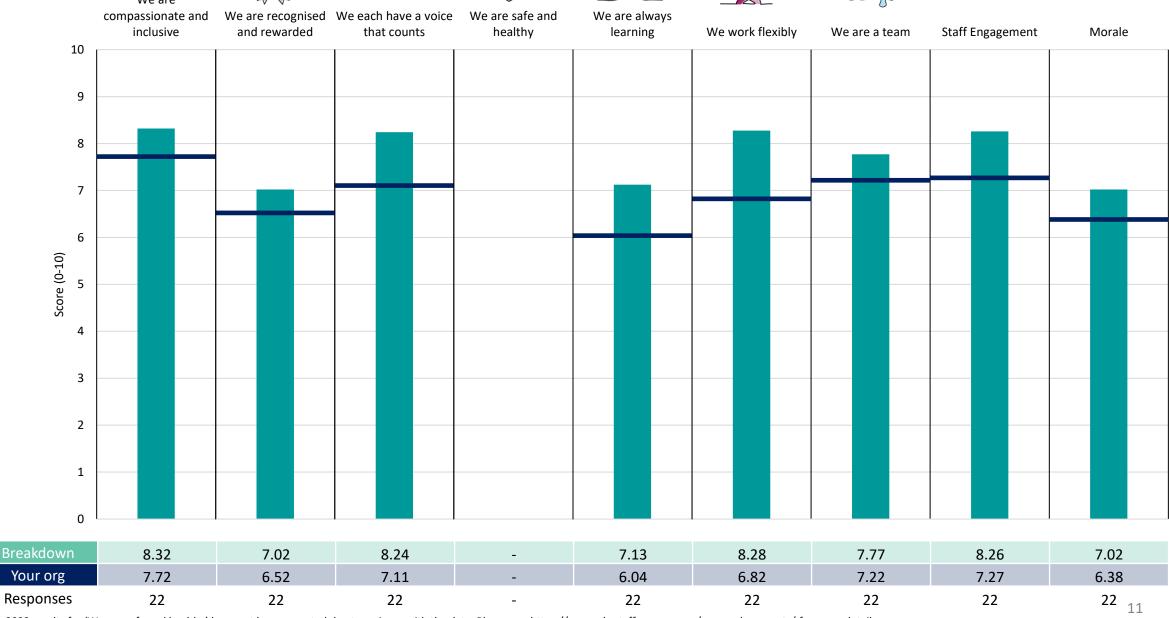

better result than a lower score

The number of responses feeding into each measures and sub-scores for the given breakdown is specified below the table containing the breakdown and trust scores.



! Note: when there are less than 10 responses in a group, results are suppressed to protect staff confidentiality, for some organisations this could mean that all breakdown results are suppressed.





### **Breakdowns 1**

Gloucestershire Health and Care NHS Foundation Trust 2023 NHS Staff Survey

#### Adult Comm Mgmt & Admin





















#### Adult Comm Physical Health





















#### **Adult Community Entry Services**





















#### **Adult Community LD**















#### Adult Community Mental Health





















#### CW Leadership





















#### **CW Specialist Services**













#### CYPS Management & Admin





















#### **CYPS Mental Health**





















#### **CYPS Physical Health**













#### **Dental & Sexual Health Services**





















#### Executive





















#### Finance









































#### Finance - Digital Services













#### Finance - Estates & Facilities





















#### **Human Resources**





















#### MH Urgent Care & IP





















#### Medical and R & D





















#### Nursing, Therapies & Quality





















#### **Operational Management**



























#### Strategy & Partnerships













#### Therapies & Spec Equip

















### Breakdowns 2

Gl