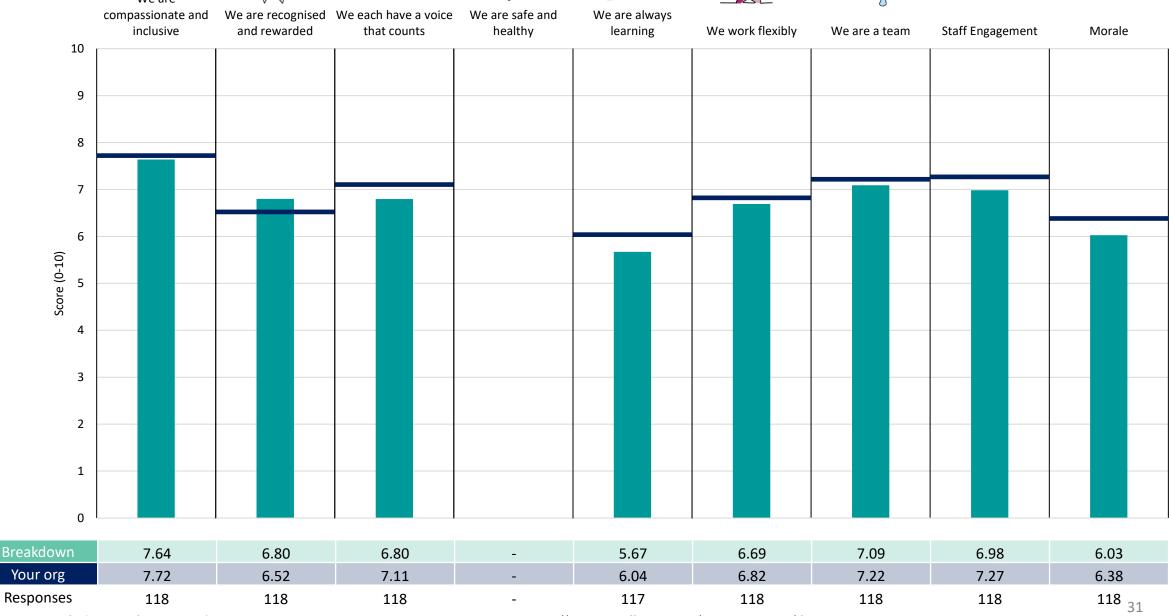

#### **Key features**

Breakdown type and breakdown name are specified in the header.

Breakdown results are presented in the context of the (unweighted) organisation average ('Your org'), so it is easy to tell if a breakdown area is performing better or worse than the organisation average. For all People Promise element and theme results, a higher score is a better result than a lower score

The number of responses feeding into each measures and sub-scores for the given breakdown is specified below the table containing the breakdown and trust scores.

! Note: when there are less than 10 responses in a group, results are suppressed to protect staff confidentiality, for some organisations this could mean that all breakdown results are suppressed.

#### **Adult Community Entry Services**