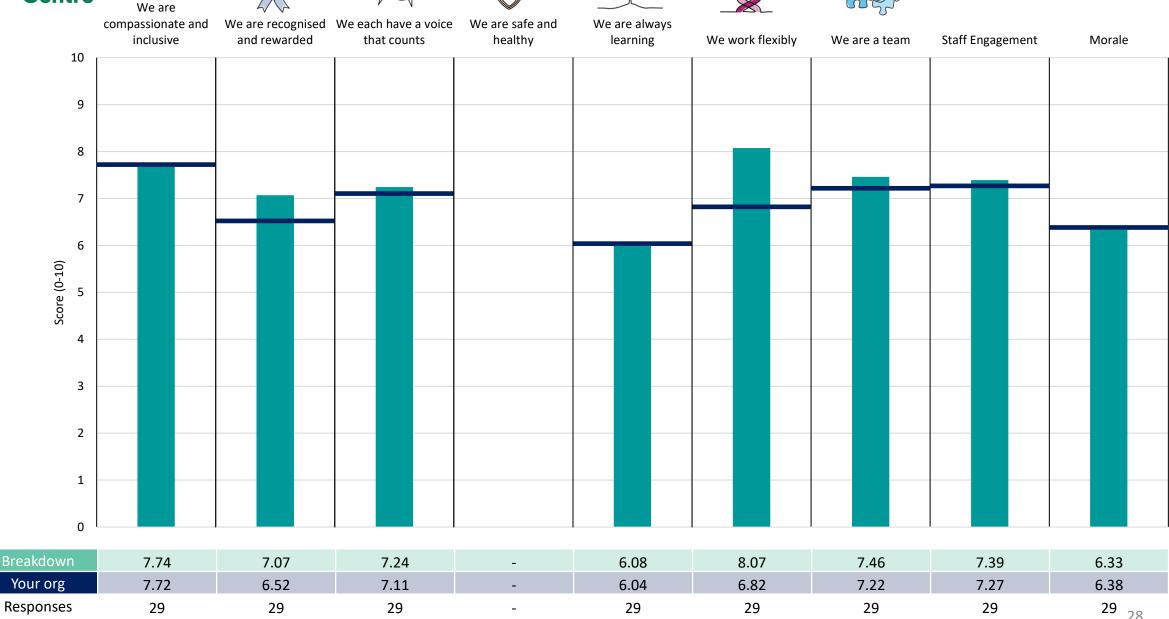

#### **Key features**

Breakdown type and breakdown name are specified in the header.

Breakdown results are presented in the context of the (unweighted) organisation average ('Your org'), so it is easy to tell if a breakdown area is performing better or worse than the organisation average. For all People Promise element and theme results, a higher score is a better result than a lower score

The number of responses feeding into each measures and sub-scores for the given breakdown is specified below the table containing the breakdown and trust scores.

! Note: when there are less than 10 responses in a group, results are suppressed to protect staff confidentiality, for some organisations this could mean that all breakdown results are suppressed.

#### Adult Comm Mgmt & Admin