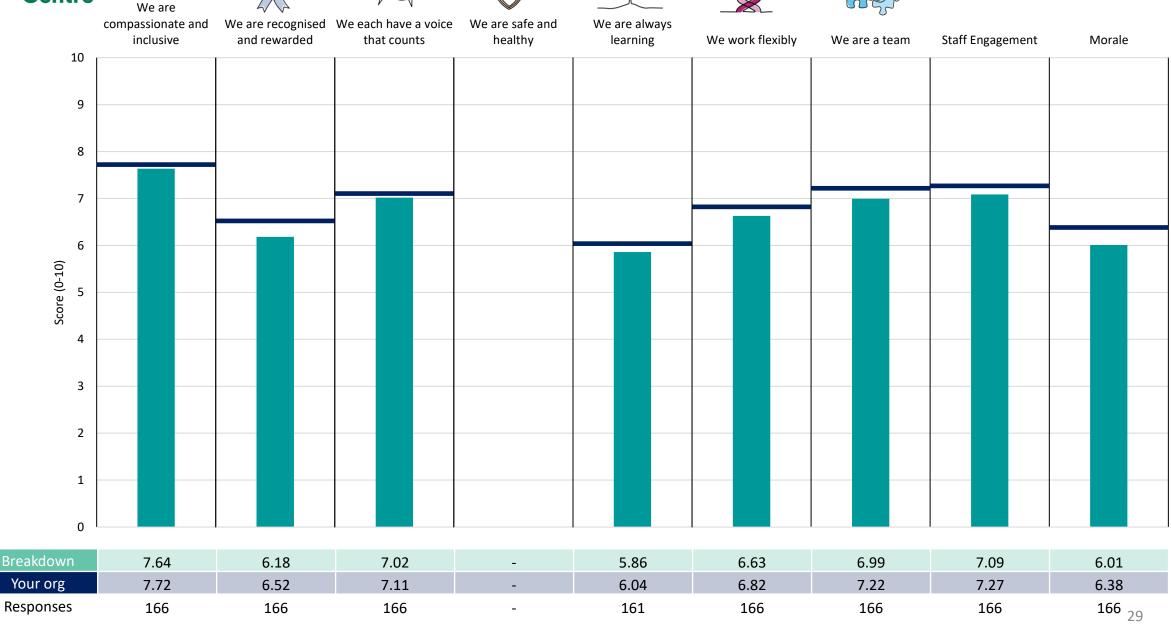

#### **Key features**

Breakdown type and breakdown name are specified in the header.

Breakdown results are presented in the context of the (unweighted) organisation average ('Your org'), so it is easy to tell if a breakdown area is performing better or worse than the organisation average. For all People Promise element and theme results, a higher score is a better result than a lower score

The number of responses feeding into each measures and sub-scores for the given breakdown is specified below the table containing the breakdown and trust scores.

! Note: when there are less than 10 responses in a group, results are suppressed to protect staff confidentiality, for some organisations this could mean that all breakdown results are suppressed.

#### Adult Comm Physical Health