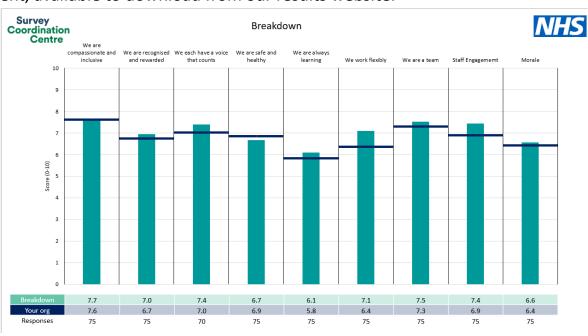

rovided and defined by Gloucestershire Health and Care NHS Foundation Trust. Details of how the People Promise element and theme scores were calculated are included in the Technical Document, available to download from our results website.

#### **Key features**

Breakdown type and breakdown name are specified in the header.

Breakdown results are presented in the context of the (unweighted) organisation average ('Your org'), so it is easy to tell if a breakdown area is performing better or worse than the organisation average. For all People Promise element and theme results, a higher score is a better result than a lower score

The number of responses feeding into each measures and sub-scores for the given breakdown is specified below the table containing the breakdown and trust scores.



! Note: when there are less than 10 responses in a group, results are suppressed to protect staff confidentiality, for some organisations this could mean that all breakdown results are suppressed.





### **Breakdowns 1**

Gloucestershire Health and Care NHS Foundation Trust 2023 NHS Staff Survey

#### Adult Comm Mgmt & Admin





















#### Adult Comm Physical Health





















#### **Adult Community Entry Services**





















#### **Adult Community LD**















#### Adult Community Mental Health





















#### CW Leadership





















#### **CW Specialist Services**













#### CYPS Management & Admin





















#### **CYPS Mental Health**





















#### **CYPS Physical Health**













#### **D