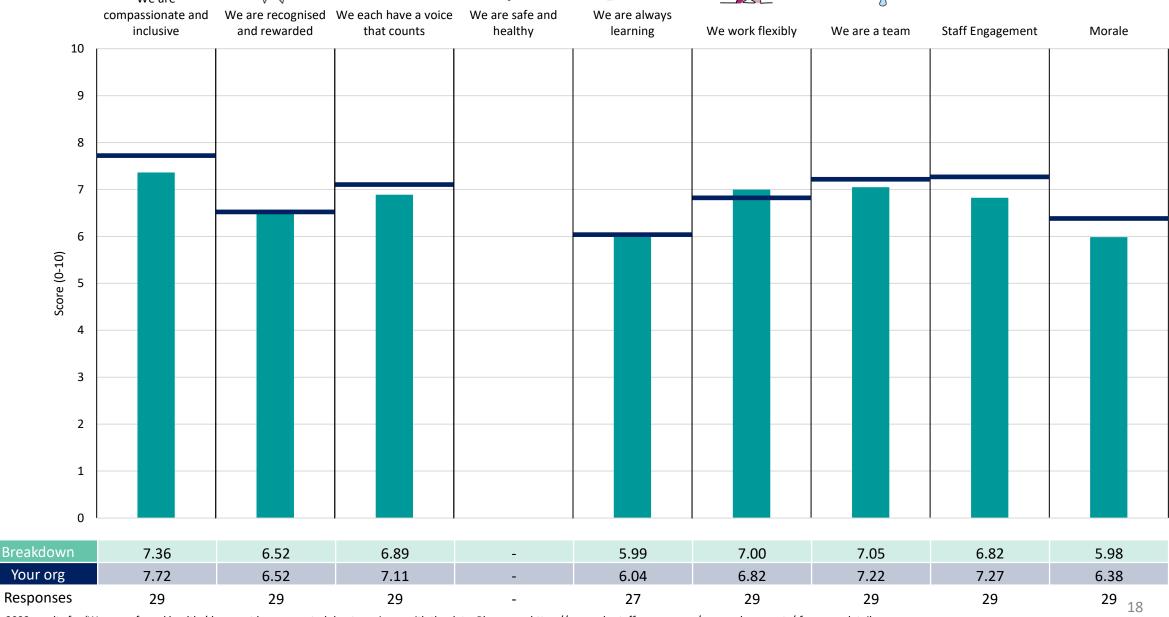

#### **Adult Community Entry Services**

#### **Key features**

Breakdown type and breakdown name are specified in the header.

Breakdown results are presented in the context of the (unweighted) organisation average ('Your org'), so it is easy to tell if a breakdown area is performing better or worse than the organisation average. For all People Promise element and theme results, a higher score is a better result than a lower score

The number of responses feeding into each measures and sub-scores for the given breakdown is specified below the table containing the breakdown and trust scores.

! Note: when there are less than 10 responses in a group, results are suppressed to protect staff confidentiality, for some organisations this could mean that all breakdown results are suppressed.