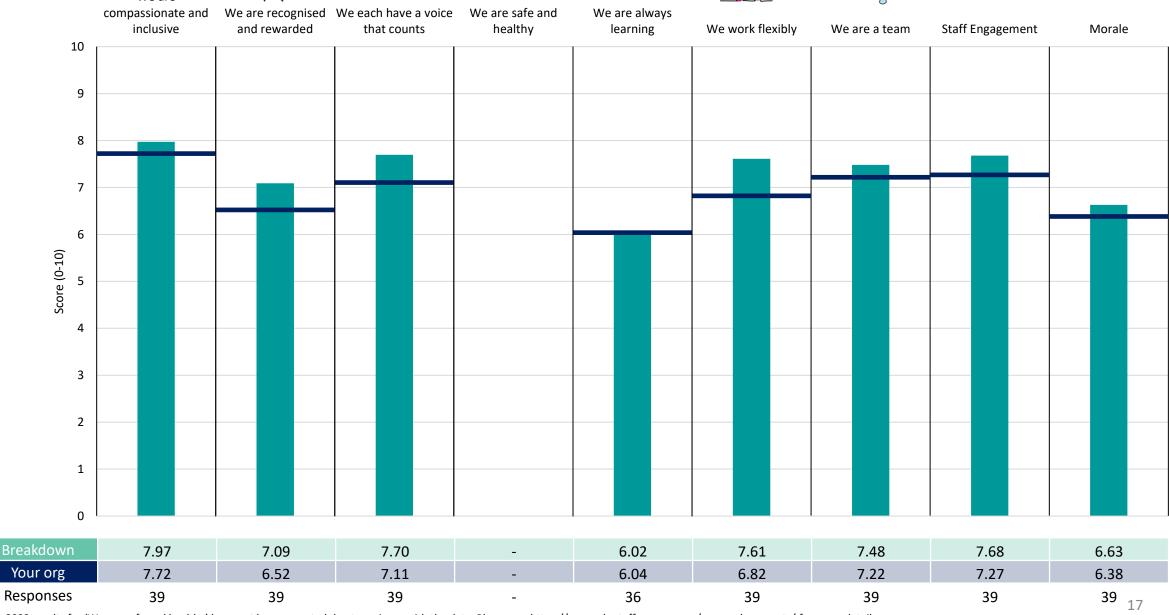

#### Adult Comm Physical Health

#### **Key features**

Breakdown type and breakdown name are specified in the header.

Breakdown results are presented in the context of the (unweighted) organisation average ('Your org'), so it is easy to tell if a breakdown area is performing better or worse than the organisation average. For all People Promise element and theme results, a higher score is a better result than a lower score

The number of responses feeding into each measures and sub-scores for the given breakdown is specified below the table containing the breakdown and trust scores.

! Note: when there are less than 10 responses in a group, results are suppressed to protect staff confidentiality, for some organisations this could mean that all breakdown results are suppressed.