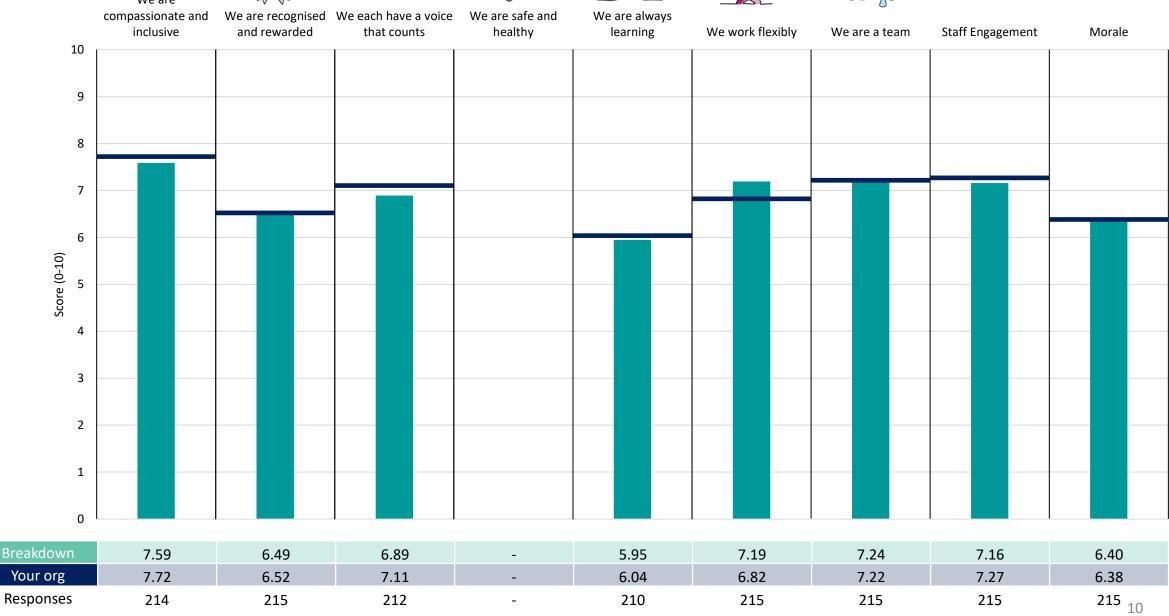

and theme results, a higher score is a better result than a lower score

The number of responses feeding into each measures and sub-scores for the given breakdown is specified below the table containing the breakdown and trust scores.



! Note: when there are less than 10 responses in a group, results are suppressed to protect staff confidentiality, for some organisations this could mean that all breakdown results are suppressed.





### **Breakdowns 1**

Gloucestershire Health and Care NHS Foundation Trust 2023 NHS Staff Survey

#### Adult Comm Mgmt & Admin





















#### Adult Comm Physical Health





















#### **Adult Community Entry Services**





















#### **Adult Community LD**















#### Adult Community Mental Health





















#### CW Leadership





















#### **CW Specialist Services**













#### CYPS Management & Admin





















#### **CYPS Mental Health**





















#### **CYPS Physical Health**













#### **Dental & Sexual Health Services**





















#### Executive





















#### Finance









































#### Finance - Digital Services













#### Finance - Estates & Facilities





















#### **Human Resources**





















#### MH Urgent Care & IP





















#### Medical and R & D





















#### Nursing, Therapies & Quality





















#### **Operational Management**



























#### Strategy & Partnerships













#### Therapies & Spec Equ