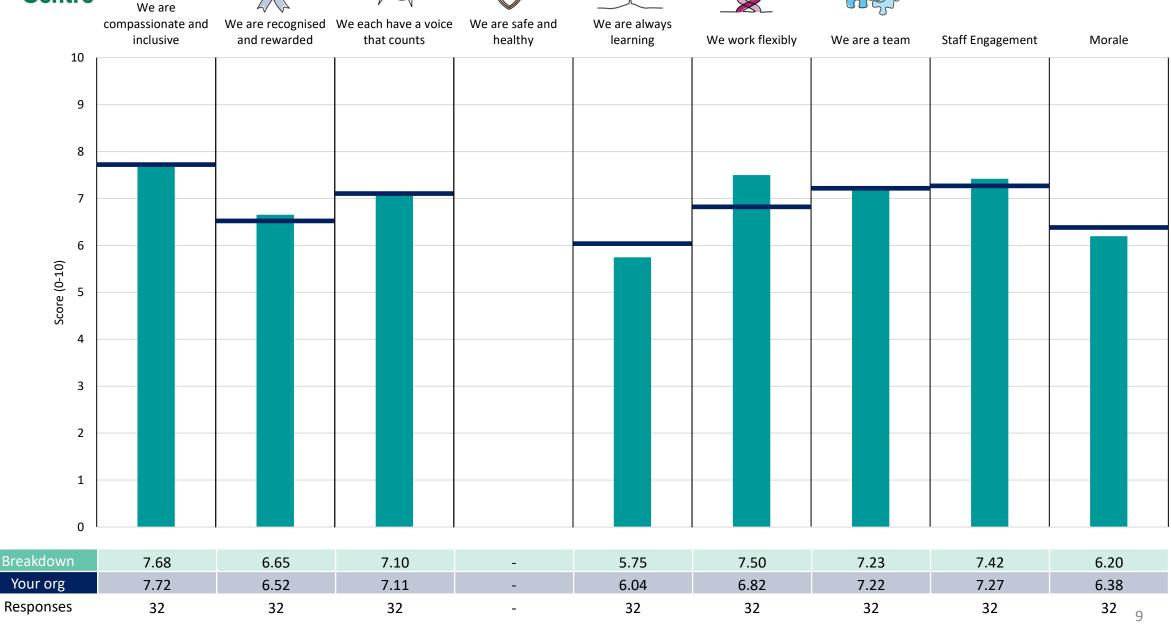

the organisation average. For all People Promise element and theme results, a higher score is a better result than a lower score

The number of responses feeding into each measures and sub-scores for the given breakdown is specified below the table containing the breakdown and trust scores.



! Note: when there are less than 10 responses in a group, results are suppressed to protect staff confidentiality, for some organisations this could mean that all breakdown results are suppressed.





### **Breakdowns 1**

Gloucestershire Health and Care NHS Foundation Trust 2023 NHS Staff Survey

#### Adult Comm Mgmt & Admin





















#### Adult Comm Physical Health





















#### **Adult Community Entry Services**





















#### **Adult Community LD**















#### Adult Community Mental Health





















#### CW Leadership





















#### **CW Specialist Services**













#### CYPS Management & Admin





















#### **CYPS Mental Health**





















#### **CYPS Physical Health**













#### **Dental & Sexual Health Services**





















#### Executive





















#### Finance









































#### Finance - Digital Services













#### Finance - Estates & Facilities





















#### **Human Resources**





















#### MH Urgent Care & IP





















#### Medical and R & D





















#### Nursing, Therapies & Quality





















#### **Operational Management**



























#### Strate