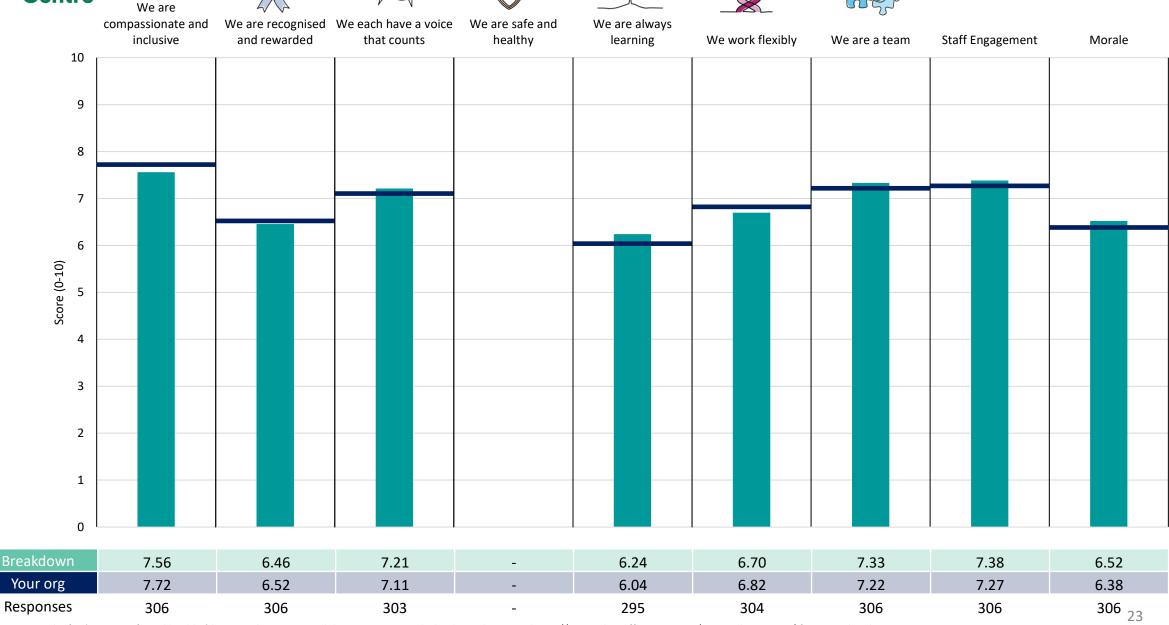

#### **Key features**

Breakdown type and breakdown name are specified in the header.

Breakdown results are presented in the context of the (unweighted) organisation average ('Your org'), so it is easy to tell if a breakdown area is performing better or worse than the organisation average. For all People Promise element and theme results, a higher score is a better result than a lower score

The number of responses feeding into each measures and sub-scores for the given breakdown is specified below the table containing the breakdown and trust scores.

! Note: when there are less than 10 responses in a group, results are suppressed to protect staff confidentiality, for some organisations this could mean that all breakdown results are suppressed.