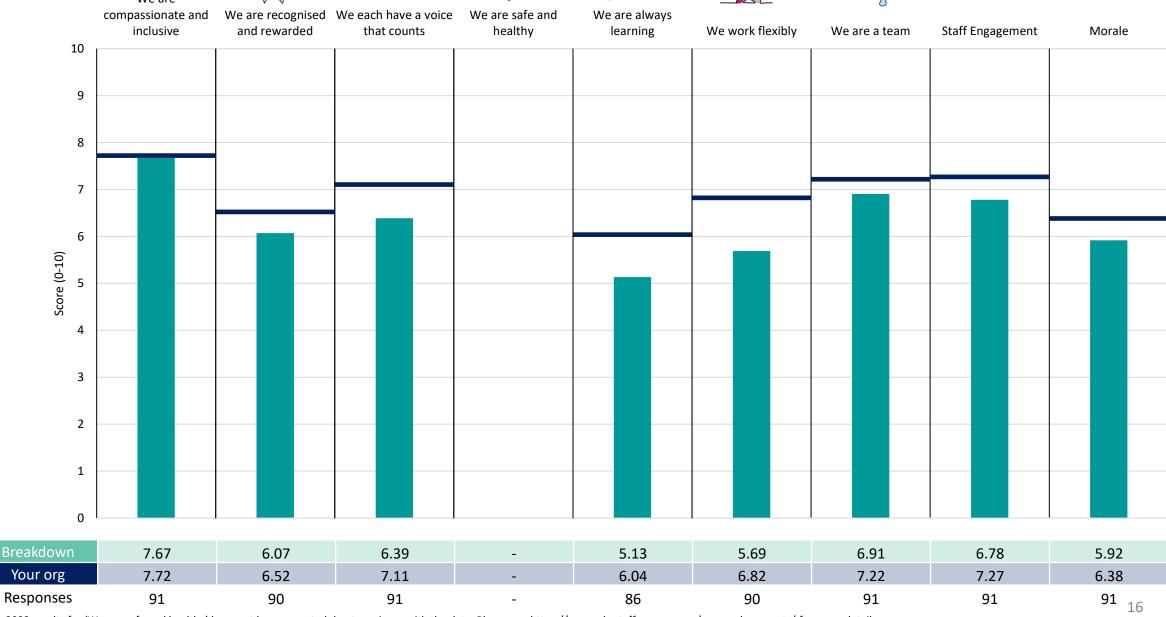

#### Adult Comm Mgmt & Admin

#### **Key features**

Breakdown type and breakdown name are specified in the header.

Breakdown results are presented in the context of the (unweighted) organisation average ('Your org'), so it is easy to tell if a breakdown area is performing better or worse than the organisation average. For all People Promise element and theme results, a higher score is a better result than a lower score

The number of responses feeding into each measures and sub-scores for the given breakdown is specified below the table containing the breakdown and trust scores.

! Note: when there are less than 10 responses in a group, results are suppressed to protect staff confidentiality, for some organisations this could mean that all breakdown results are suppressed.