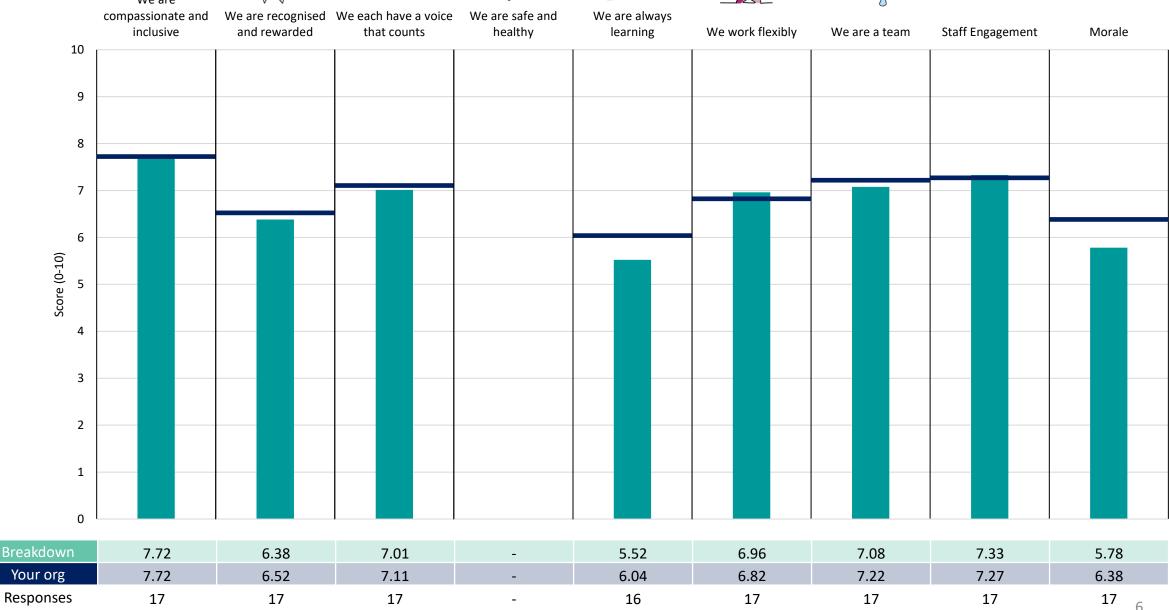

presented in the context of the (unweighted) organisation average ('Your org'), so it is easy to tell if a breakdown area is performing better or worse than the organisation average. For all People Promise element and theme results, a higher score is a better result than a lower score

The number of responses feeding into each measures and sub-scores for the given breakdown is specified below the table containing the breakdown and trust scores.



! Note: when there are less than 10 responses in a group, results are suppressed to protect staff confidentiality, for some organisations this could mean that all breakdown results are suppressed.





### **Breakdowns 1**

Gloucestershire Health and Care NHS Foundation Trust 2023 NHS Staff Survey

#### Adult Comm Mgmt & Admin





















#### Adult Comm Physical Health





















#### **Adult Community Entry Services**





















#### **Adult Community LD**















#### Adult Community Mental Health





















#### CW Leadership





















#### **CW Specialist Services**













#### CYPS Management & Admin





















#### **CYPS Mental Health**





















#### **CYPS Physical Health**













#### **Dental & Sexual Health Services**





















#### Executive





















#### Finance









































#### Finance - Digital Services













#### Finance - Estates & Facilities





















#### **Human Resources**





















#### MH Urgent Care & IP





















#### Medical