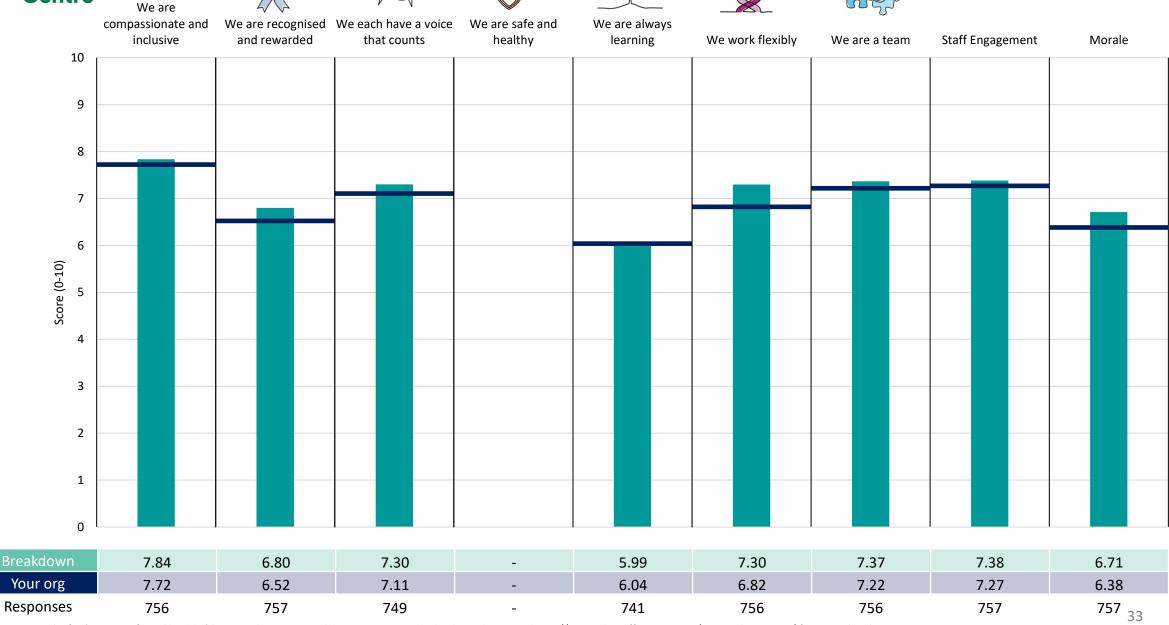

#### **Key features**

Breakdown type and breakdown name are specified in the header.

Breakdown results are presented in the context of the (unweighted) organisation average ('Your org'), so it is easy to tell if a breakdown area is performing better or worse than the organisation average. For all People Promise element and theme results, a higher score is a better result than a lower score

The number of responses feeding into each measures and sub-scores for the given breakdown is specified below the table containing the breakdown and trust scores.

! Note: when there are less than 10 responses in a group, results are suppressed to protect staff confidentiality, for some organisations this could mean that all breakdown results are suppressed.

#### **Adult Community LD**