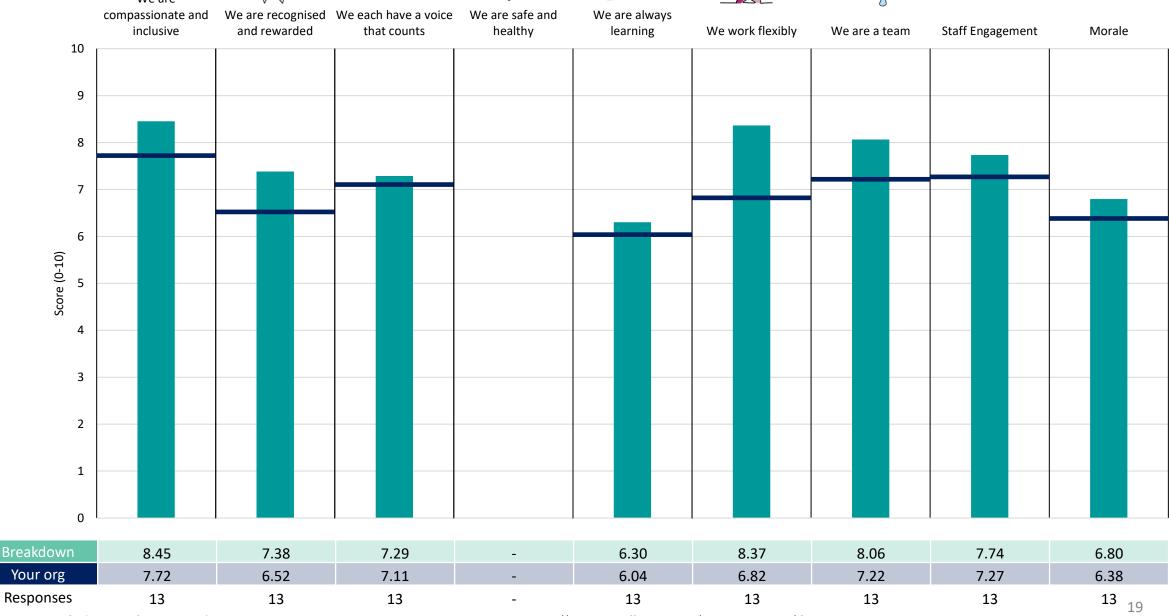

#### **Adult Community LD**

#### **Key features**

Breakdown type and breakdown name are specified in the header.

Breakdown results are presented in the context of the (unweighted) organisation average ('Your org'), so it is easy to tell if a breakdown area is performing better or worse than the organisation average. For all People Promise element and theme results, a higher score is a better result than a lower score

The number of responses feeding into each measures and sub-scores for the given breakdown is specified below the table containing the breakdown and trust scores.

! Note: when there are less than 10 responses in a group, results are suppressed to protect staff confidentiality, for some organisations this could mean that all breakdown results are suppressed.