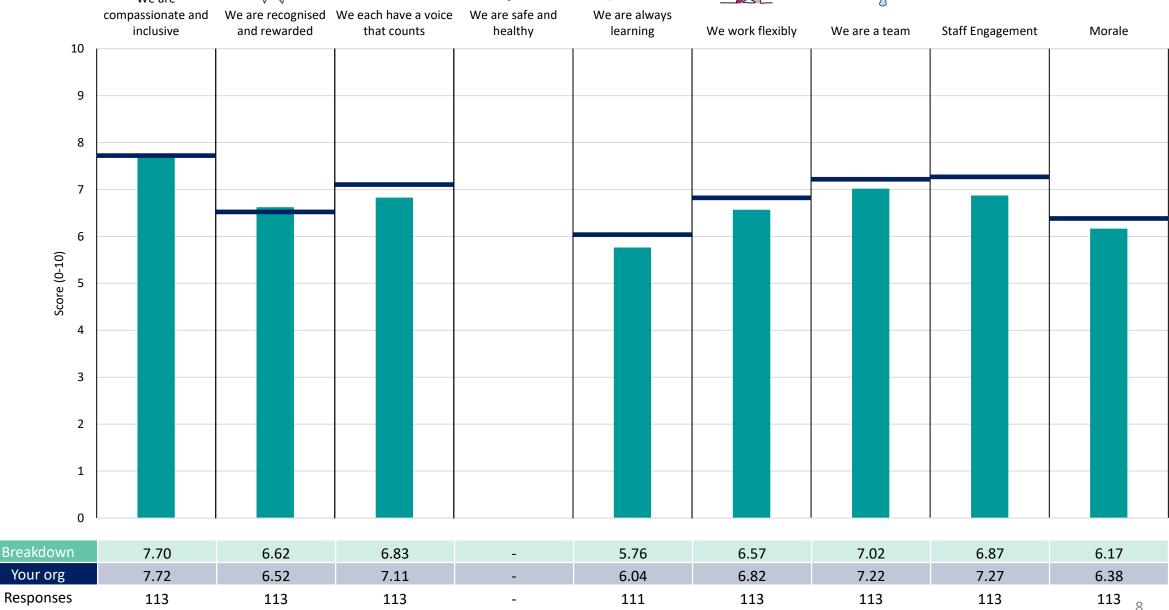

wn area is performing better or worse than the organisation average. For all People Promise element and theme results, a higher score is a better result than a lower score

The number of responses feeding into each measures and sub-scores for the given breakdown is specified below the table containing the breakdown and trust scores.



! Note: when there are less than 10 responses in a group, results are suppressed to protect staff confidentiality, for some organisations this could mean that all breakdown results are suppressed.





### **Breakdowns 1**

Gloucestershire Health and Care NHS Foundation Trust 2023 NHS Staff Survey

#### Adult Comm Mgmt & Admin





















#### Adult Comm Physical Health





















#### **Adult Community Entry Services**





















#### **Adult Community LD**















#### Adult Community Mental Health





















#### CW Leadership





















#### **CW Specialist Services**













#### CYPS Management & Admin





















#### **CYPS Mental Health**





















#### **CYPS Physical Health**













#### **Dental & Sexual Health Services**





















#### Executive





















#### Finance









































#### Finance - Digital Services













#### Finance - Estates & Facilities





















#### **Human Resources**





















#### MH Urgent Care & IP





















#### Medical and R & D





















#### Nursing, Therapies & Quality





















#### **Operational Manageme