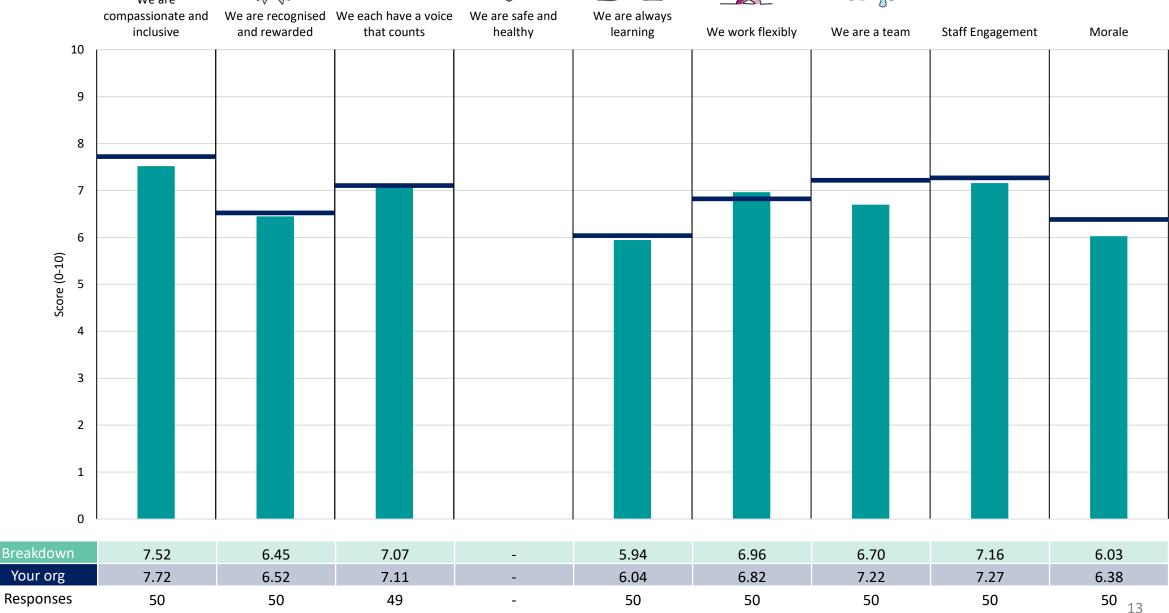

ores for the given breakdown is specified below the table containing the breakdown and trust scores.



! Note: when there are less than 10 responses in a group, results are suppressed to protect staff confidentiality, for some organisations this could mean that all breakdown results are suppressed.





### **Breakdowns 1**

Gloucestershire Health and Care NHS Foundation Trust 2023 NHS Staff Survey

#### Adult Comm Mgmt & Admin





















#### Adult Comm Physical Health





















#### **Adult Community Entry Services**





















#### **Adult Community LD**















#### Adult Community Mental Health





















#### CW Leadership





















#### **CW Specialist Services**













#### CYPS Management & Admin





















#### **CYPS Mental Health**





















#### **CYPS Physical Health**













#### **Dental & Sexual Health Services**





















#### Executive





















#### Finance









































#### Finance - Digital Services













#### Finance - Estates & Facilities





















#### **Human Resources**





















#### MH Urgent Care & IP





















#### Medical and R & D





















#### Nursing, Therapies & Quality





















#### **Operational Management**



























#### Strategy & Partnerships













#### Therapies & Spec Equip

















### Breakdowns 2

Gloucestershire Health and Care NHS Foundation Trust 2023 NHS Staff Survey

#### Add Prof Scienti