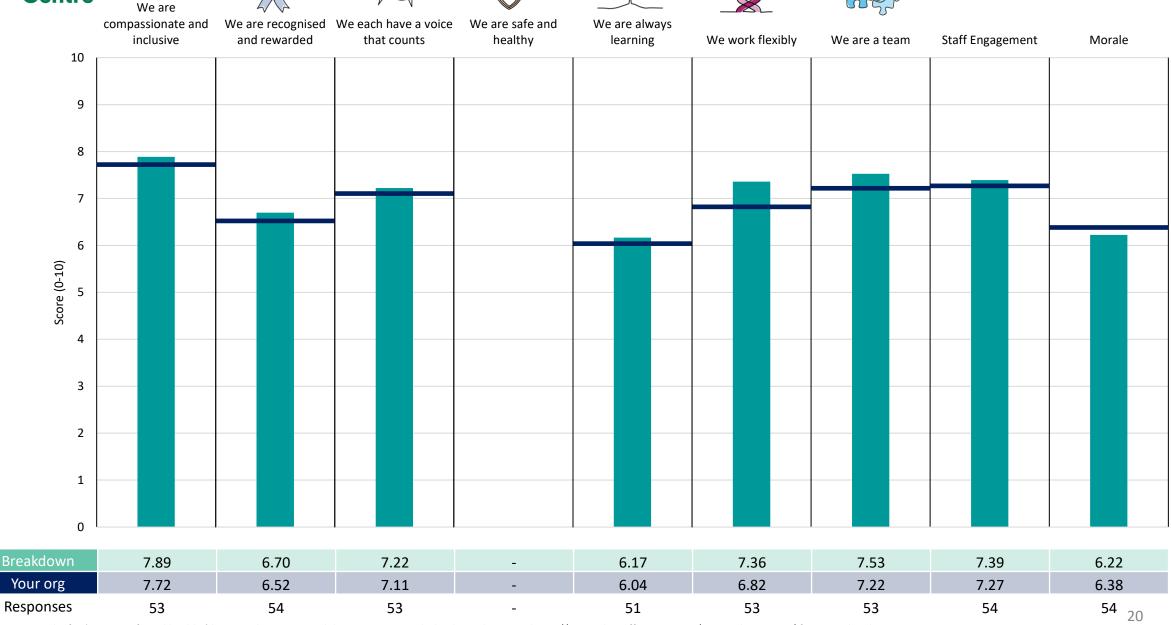

#### Adult Comm Mgmt & Admin

#### **Key features**

Breakdown type and breakdown name are specified in the header.

Breakdown results are presented in the context of the (unweighted) organisation average ('Your org'), so it is easy to tell if a breakdown area is performing better or worse than the organisation average. For all People Promise element and theme results, a higher score is a better result than a lower score

The number of responses feeding into each measures and sub-scores for the given breakdown is specified below the table containing the breakdown and trust scores.

! Note: when there are less than 10 responses in a group, results are suppressed to protect staff confidentiality, for some organisations this could mean that all breakdown results are suppressed.