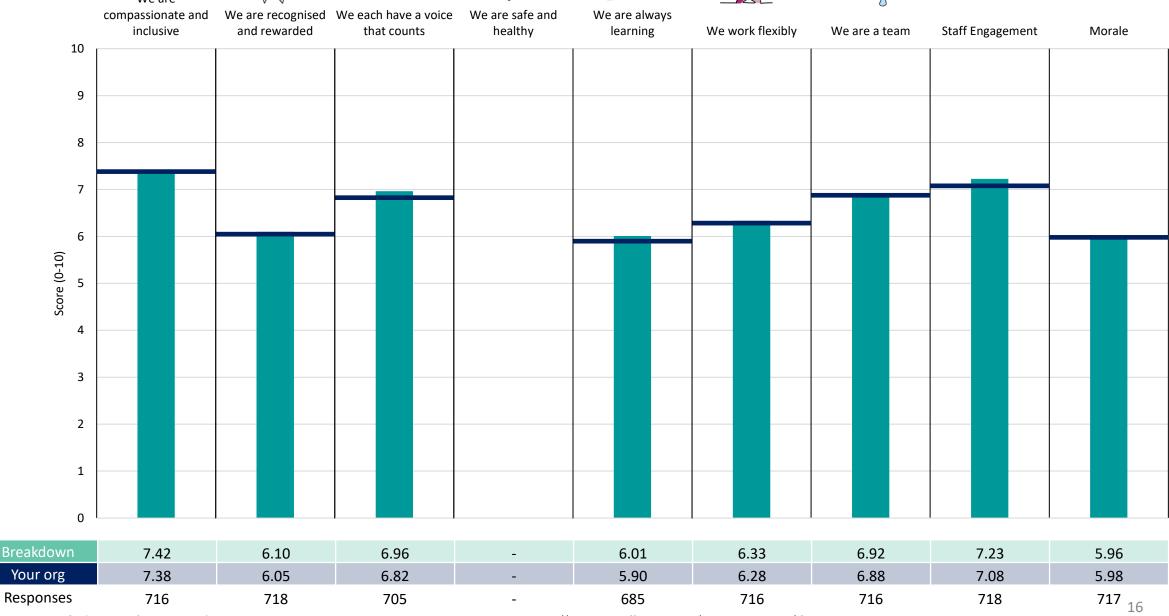

res.



! Note: when there are less than 10 responses in a group, results are suppressed to protect staff confidentiality, for some organisations this could mean that all breakdown results are suppressed.





### Breakdowns 1

Oxford University Hospitals NHS Foundation Trust 2023 NHS Staff Survey

#### **Clinical Support Services**















#### Corporate



















#### **Estates**



















#### **Hosted Services DIV**





















#### Medicine Rehabilitation and Cardiac

































#### **Operational Services**

























#### Surgery Women and Oncology

















### **Breakdowns 2**

Oxford University Hospitals NHS Foundation Trust 2023 NHS Staff Survey

#### Acute Medicine and Rehabilitation





















#### Cardiology Cardiac and Thoracic Surg



















#### Chief Digital and Partnership Offcr





















#### **Chief Finance Officer**















#### **Chief Nursing Officer**















#### Childrens





















#### Critical Care Anaes PreOp Assess & R





















#### **Estates Operations**













#### Gastroenterology Endoscopy & Theatre























































#### Neurosciences





















#### Oncology



























#### Ophthalmology













#### Other





















#### Pathology and Laboratories















#### Pharmacy



























### Renal Transplant and Urology Survey Coordination Centre





















#### **Specialist Medicine**