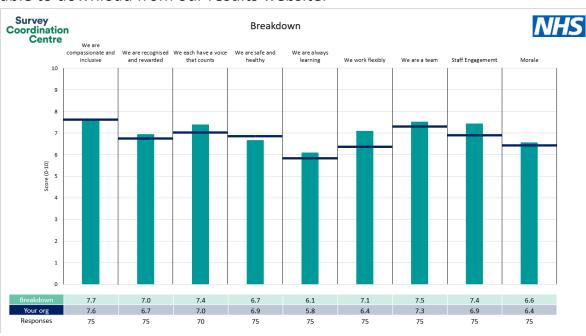

re provided and defined by Oxford University Hospitals NHS Foundation Trust. Details of how the People Promise element and theme scores were calculated are included in the Technical Document, available to download from our results website.

#### **Key features**

Breakdown type and breakdown name are specified in the header.

Breakdown results are presented in the context of the (unweighted) organisation average ('Your org'), so it is easy to tell if a breakdown area is performing better or worse than the organisation average. For all People Promise element and theme results, a higher score is a better result than a lower score

The number of responses feeding into each measures and sub-scores for the given breakdown is specified below the table containing the breakdown and trust scores.



! Note: when there are less than 10 responses in a group, results are suppressed to protect staff confidentiality, for some organisations this could mean that all breakdown results are suppressed.





### Breakdowns 1

Oxford University Hospitals NHS Foundation Trust 2023 NHS Staff Survey

#### **Clinical Support Services**















#### Corporate



















#### **Estates**



















#### **Hosted Services DIV**





















#### Medicine Rehabilitation and Cardiac

































#### **Operational Services**

























#### Surgery Women and Oncology

















### **Breakdowns 2**

Oxford University Hospitals NHS Foundation Trust 2023 NHS Staff Survey

#### Acute Medicine and Rehabilitation





















####