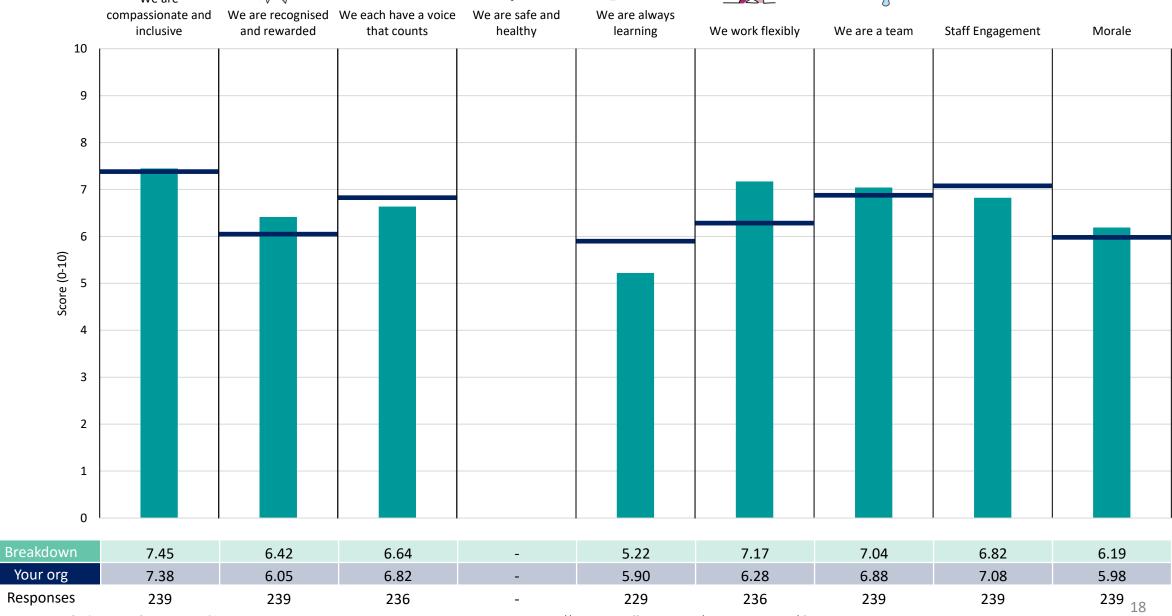

for some organisations this could mean that all breakdown results are suppressed.





### Breakdowns 1

Oxford University Hospitals NHS Foundation Trust 2023 NHS Staff Survey

#### **Clinical Support Services**















#### Corporate



















#### **Estates**



















#### **Hosted Services DIV**





















#### Medicine Rehabilitation and Cardiac

































#### **Operational Services**

























#### Surgery Women and Oncology

















### **Breakdowns 2**

Oxford University Hospitals NHS Foundation Trust 2023 NHS Staff Survey

#### Acute Medicine and Rehabilitation





















#### Cardiology Cardiac and Thoracic Surg



















#### Chief Digital and Partnership Offcr





















#### **Chief Finance Officer**















#### **Chief Nursing Officer**















#### Childrens





















#### Critical Care Anaes PreOp Assess & R





















#### **Estates Operations**













#### Gastroenterology Endoscopy & Theatre























































#### Neurosciences





















#### Oncology



























#### Ophthalmology













#### Other





















#### Pathology and Laboratories















#### Pharmacy



























### Renal Transplant and Urology Survey Coordination Centre





















#### **Specialist Medicine**













### **Specialist Surgery**













### Surgery













#### Trauma and Orthopaedics