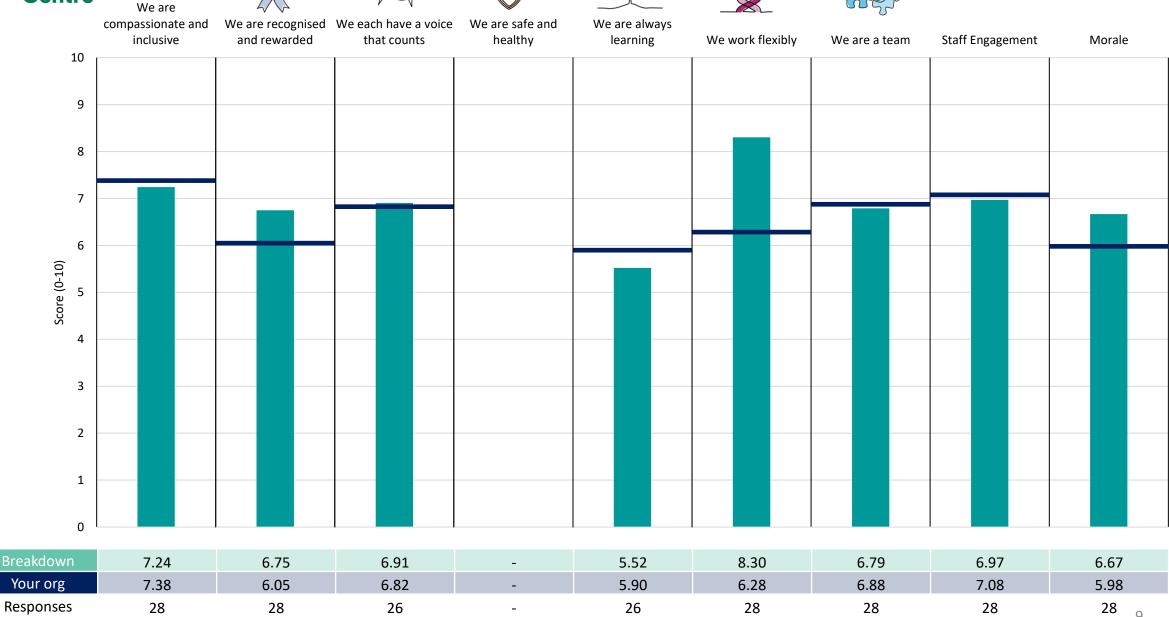

#### **Clinical Support Services**

#### **Key features**

Breakdown type and breakdown name are specified in the header.

Breakdown results are presented in the context of the (unweighted) organisation average ('Your org'), so it is easy to tell if a breakdown area is performing better or worse than the organisation average. For all People Promise element and theme results, a higher score is a better result than a lower score

The number of responses feeding into each measures and sub-scores for the given breakdown is specified below the table containing the breakdown and trust scores.

! Note: when there are less than 10 responses in a group, results are suppressed to protect staff confidentiality, for some organisations this could mean that all breakdown results are suppressed.