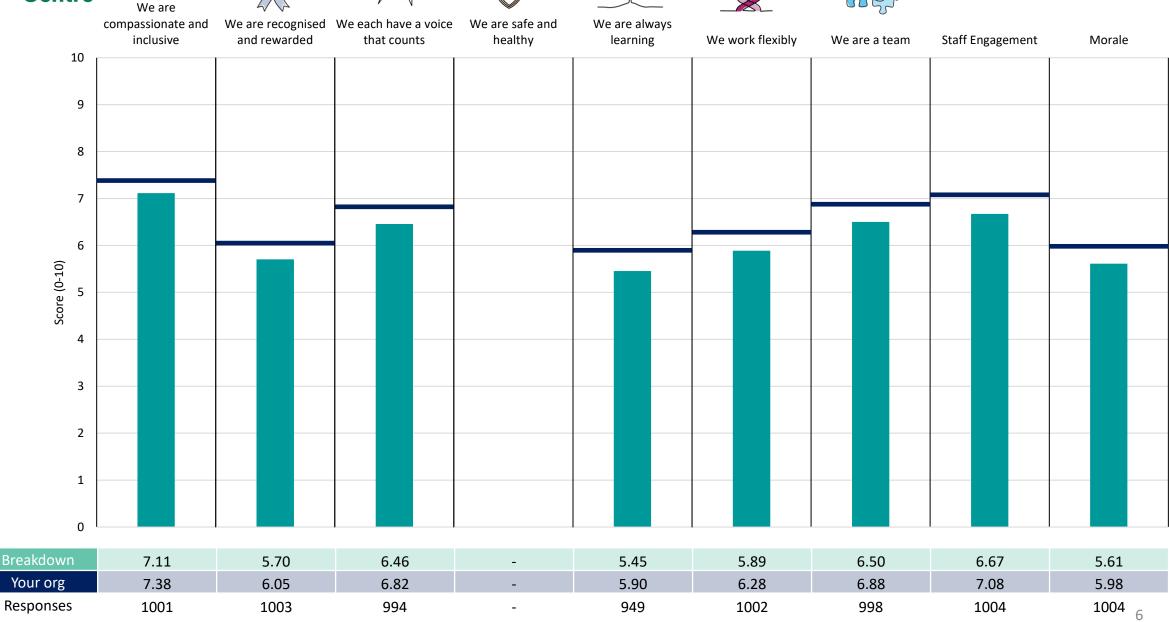

lts are presented in the context of the (unweighted) organisation average ('Your org'), so it is easy to tell if a breakdown area is performing better or worse than the organisation average. For all People Promise element and theme results, a higher score is a better result than a lower score

The number of responses feeding into each measures and sub-scores for the given breakdown is specified below the table containing the breakdown and trust scores.



! Note: when there are less than 10 responses in a group, results are suppressed to protect staff confidentiality, for some organisations this could mean that all breakdown results are suppressed.





### Breakdowns 1

Oxford University Hospitals NHS Foundation Trust 2023 NHS Staff Survey

#### **Clinical Support Services**















#### Corporate



















#### **Estates**



















#### **Hosted Services DIV**





















#### Medicine Rehabilitation and Cardiac

































#### **Operational Services**

























#### Surgery Women and Oncology

















### **Breakdowns 2**

Oxford University Hospitals NHS Foundation Trust 2023 NHS Staff Survey

#### Acute Medicine and Rehabilitation





















#### Cardiology Cardiac and Thoracic Surg



















#### Chief Digital and Partnership Offcr





















#### **Chief Finance Officer**















#### **Chief Nursing Officer**















#### Childrens





















#### Critical Care Anaes PreOp Assess & R





















#### **Estates Operations**