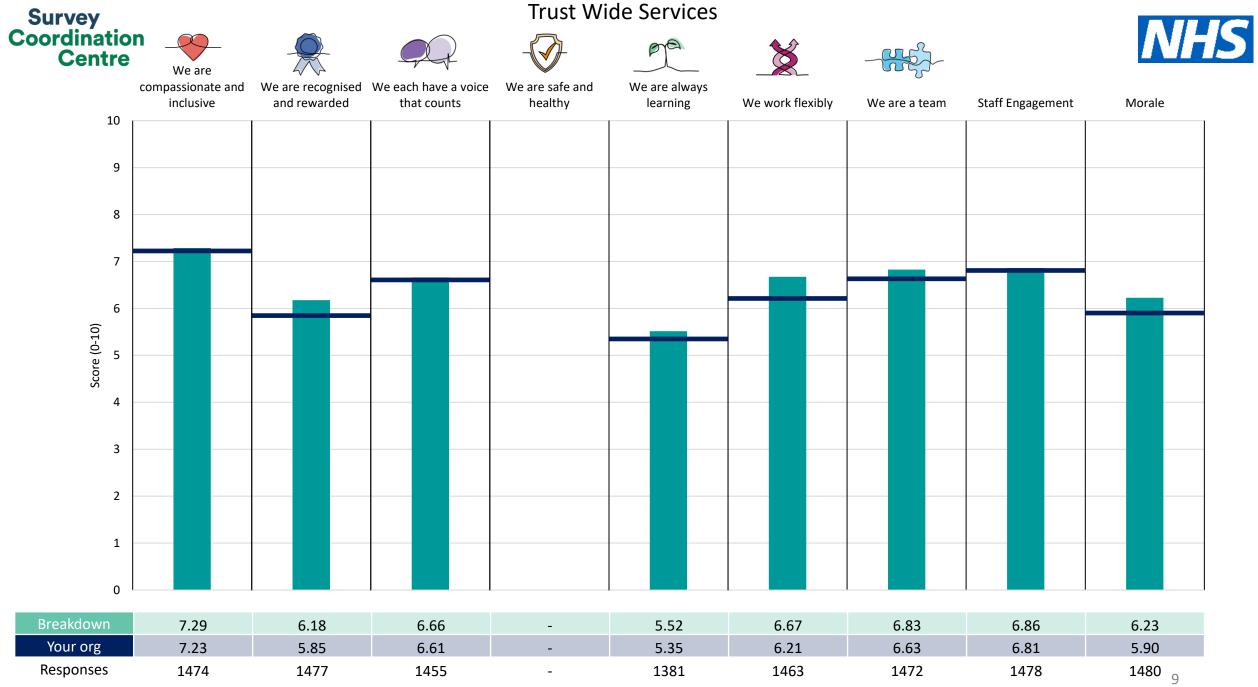

This breakdown report for University Hospitals of Derby and Burton NHS Foundation Trust contains results by breakdown area for People Promise element and theme results from the 2023 NHS Staff Survey. These results are compared to the unweighted average for your organisation.

**Please note:** It is possible that there are differences between the 'Your org' scores reported in this breakdown report and those in the benchmark report. This is because the results in the benchmark report are weighted to allow for fair comparisons between organisations of a similar type. However, in this report comparisons are made within your organisation so the unweighted organisation result is a more appropriate point of comparison.