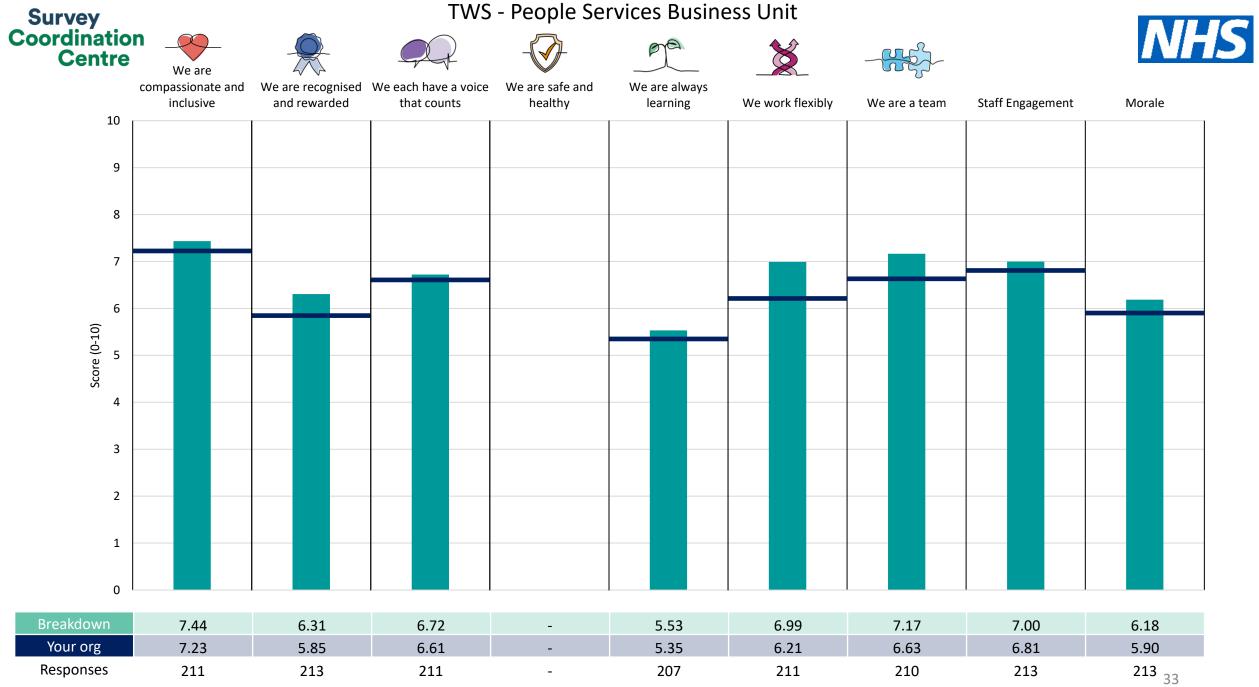

This breakdown report for University Hospitals of Derby and Burton NHS Foundation Trust contains results by breakdown area for People Promise element and theme results from the 2023 NHS Staff Survey. These results are compared to the unweighted average for your organisation.

**Please note:** It is possible that there are differences between the 'Your org' scores reported in this breakdown report and those in the benchmark report. This is because the results in the benchmark report are weighted to allow for fair comparisons between organisations of a similar type. However, in this report comparisons are made within your organisation so the unweighted organisation result is a more appropriate point of comparison.