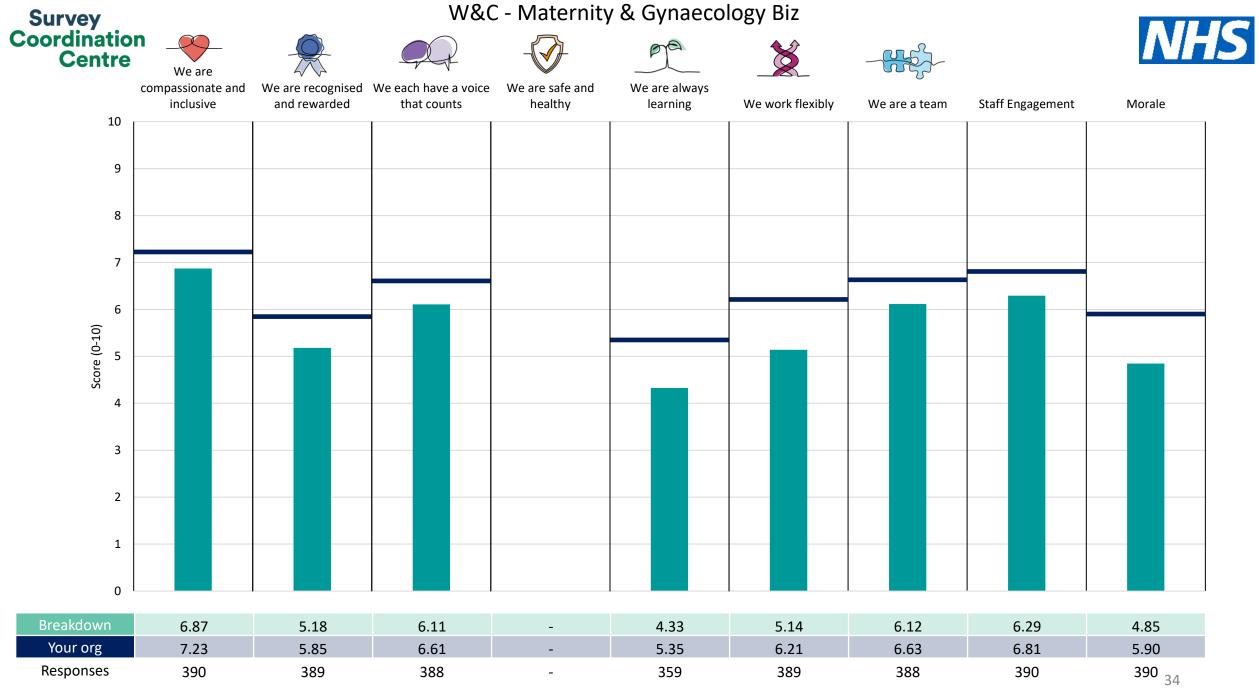

This breakdown report for University Hospitals of Derby and Burton NHS Foundation Trust contains results by breakdown area for People Promise element and theme results from the 2023 NHS Staff Survey. These results are compared to the unweighted average for your organisation.

**Please note:** It is possible that there are differences between the 'Your org' scores reported in this breakdown report and those in the benchmark report. This is because the results in the benchmark report are weighted to allow for fair comparisons between organisations of a similar type. However, in this report comparisons are made within your organisation so the unweighted organisation result is a more appropriate point of comparison.