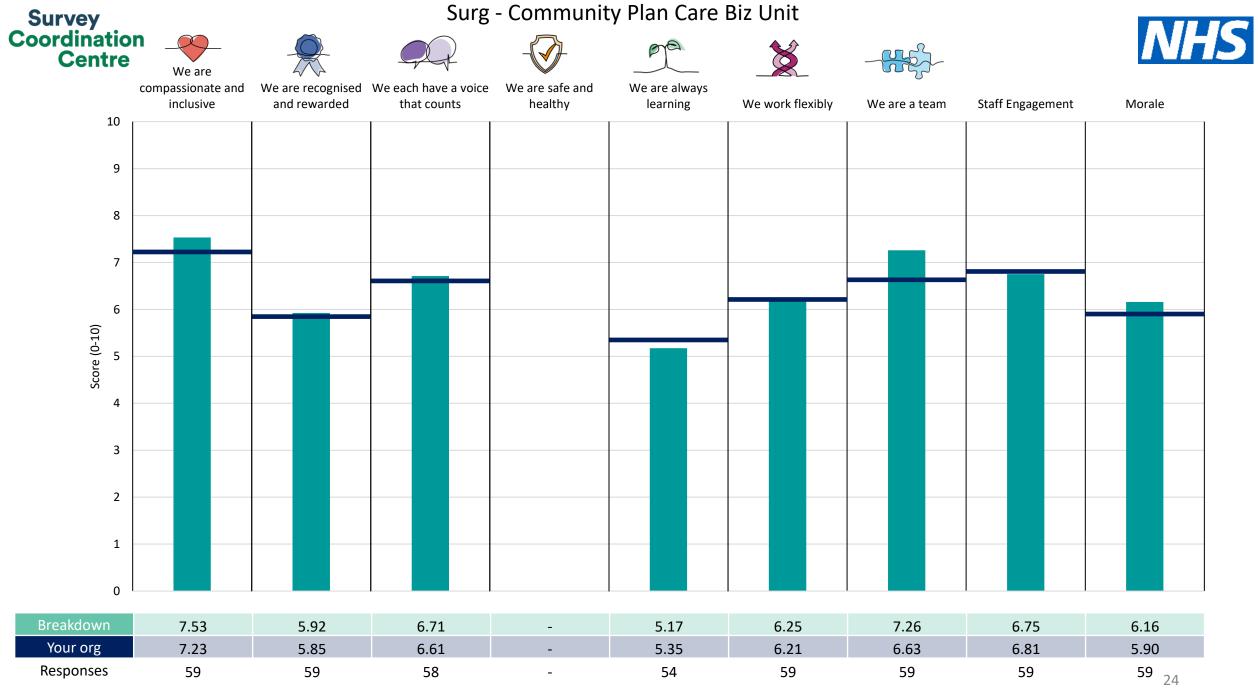

This breakdown report for University Hospitals of Derby and Burton NHS Foundation Trust contains results by breakdown area for People Promise element and theme results from the 2023 NHS Staff Survey. These results are compared to the unweighted average for your organisation.

**Please note:** It is possible that there are differences between the 'Your org' scores reported in this breakdown report and those in the benchmark report. This is because the results in the benchmark report are weighted to allow for fair comparisons between organisations of a similar type. However, in this report comparisons are made within your organisation so the unweighted organisation result is a more appropriate point of comparison.

! Note: when there are less than 10 responses in a group, results are suppressed to protect staff confidentiality, for some organisations this could mean that all breakdown results are suppressed.

Survey Coordination Centre