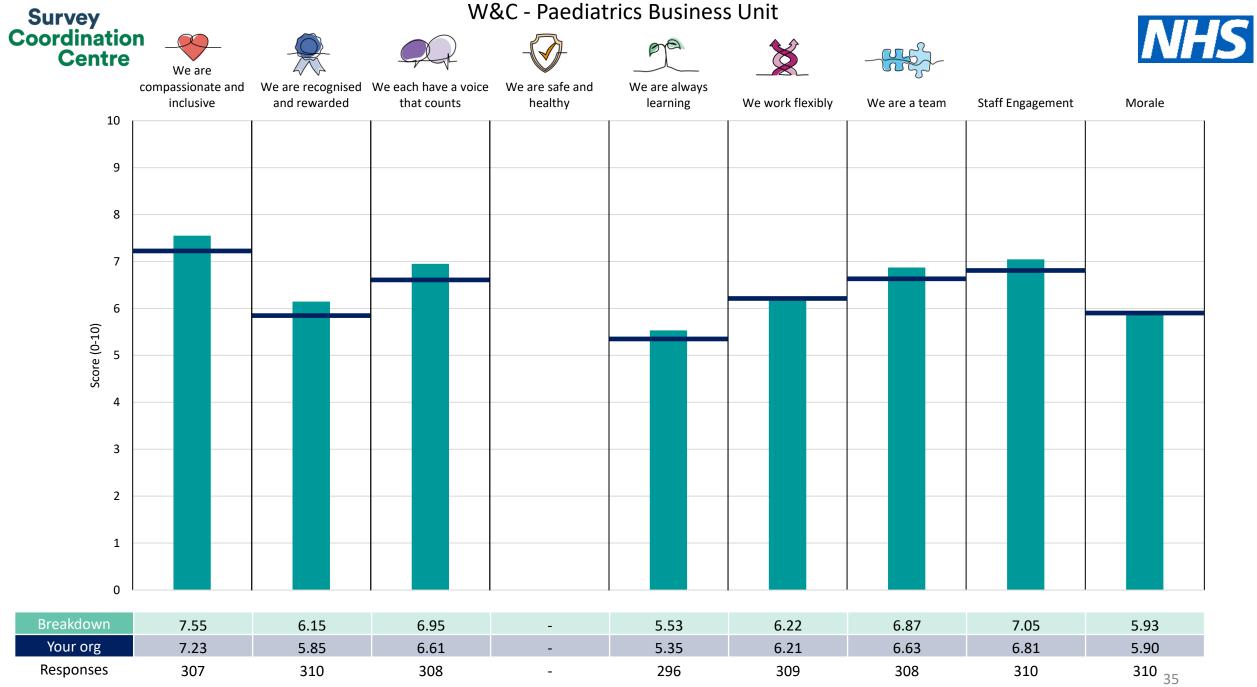

This breakdown report for University Hospitals of Derby and Burton NHS Foundation Trust contains results by breakdown area for People Promise element and theme results from the 2023 NHS Staff Survey. These results are compared to the unweighted average for your organisation.

**Please note:** It is possible that there are differences between the 'Your org' scores reported in this breakdown report and those in the benchmark report. This is because the results in the benchmark report are weighted to allow for fair comparisons between organisations of a similar type. However, in this report comparisons are made within your organisation so the unweighted organisation result is a more appropriate point of comparison.