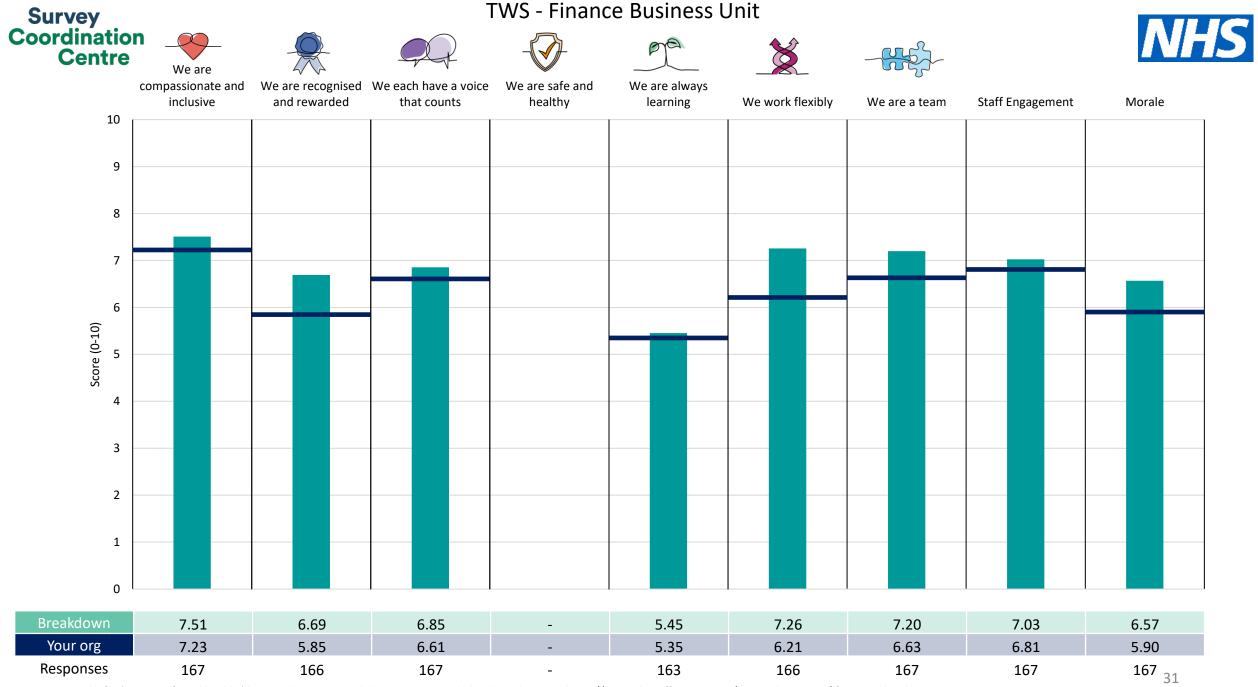

This breakdown report for University Hospitals of Derby and Burton NHS Foundation Trust contains results by breakdown area for People Promise element and theme results from the 2023 NHS Staff Survey. These results are compared to the unweighted average for your organisation.

**Please note:** It is possible that there are differences between the 'Your org' scores reported in this breakdown report and those in the benchmark report. This is because the results in the benchmark report are weighted to allow for fair comparisons between organisations of a similar type. However, in this report comparisons are made within your organisation so the unweighted organisation result is a more appropriate point of comparison.

! Note: when there are less than 10 responses in a group, results are suppressed to protect staff confidentiality, for some organisations this could mean that all breakdown results are suppressed.

Survey Coordination Centre