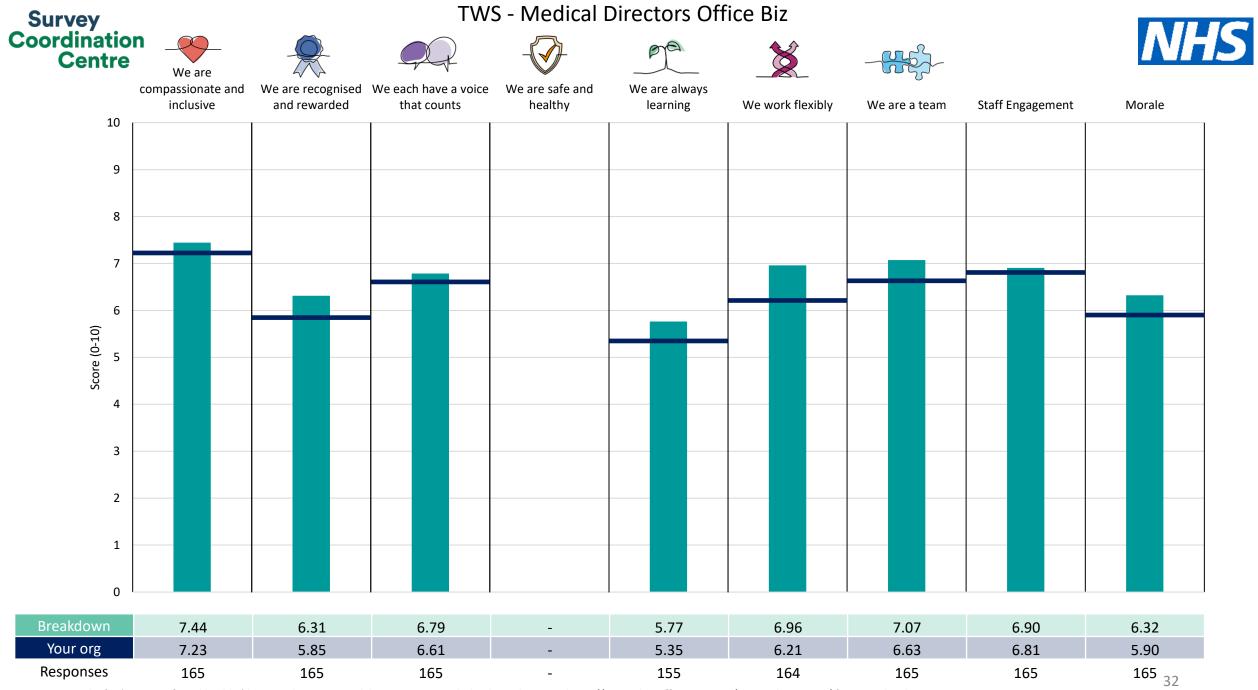

This breakdown report for University Hospitals of Derby and Burton NHS Foundation Trust contains results by breakdown area for People Promise element and theme results from the 2023 NHS Staff Survey. These results are compared to the unweighted average for your organisation.

**Please note:** It is possible that there are differences between the 'Your org' scores reported in this breakdown report and those in the benchmark report. This is because the results in the benchmark report are weighted to allow for fair comparisons between organisations of a similar type. However, in this report comparisons are made within your organisation so the unweighted organisation result is a more appropriate point of comparison.

! Note: when there are less than 10 responses in a group, results are suppressed to protect staff confidentiality, for some organisations this could mean that all breakdown results are suppressed.

Survey Coordination Centre