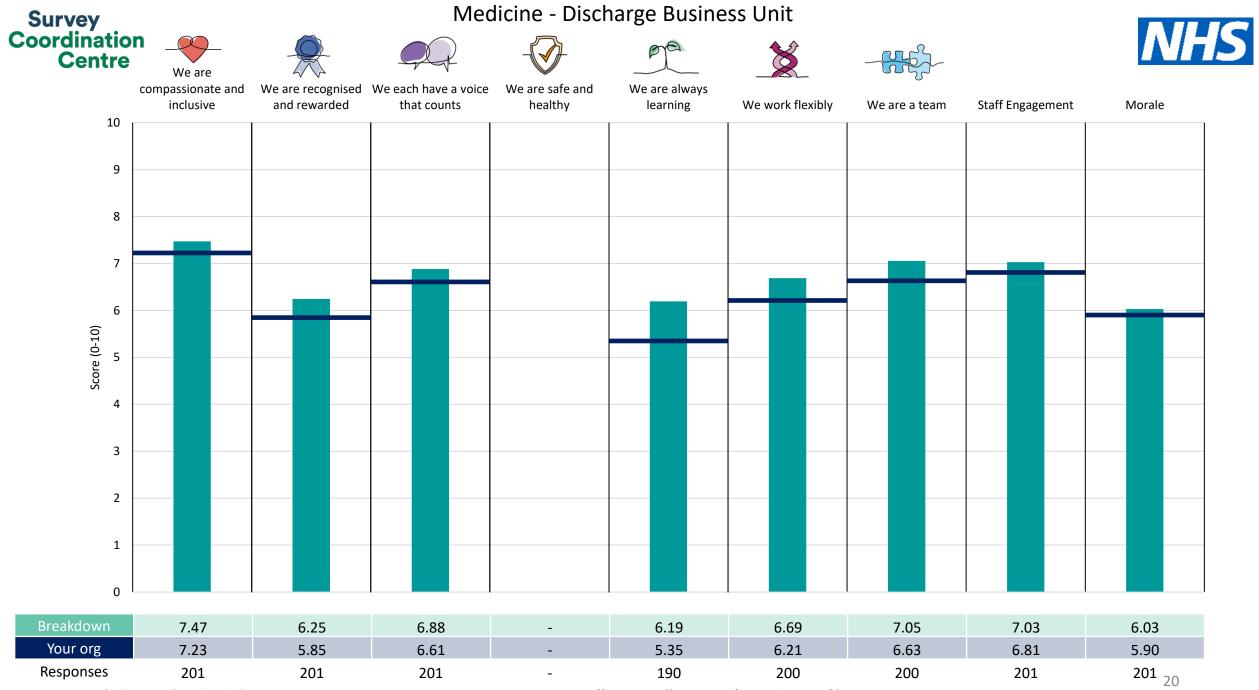

This breakdown report for University Hospitals of Derby and Burton NHS Foundation Trust contains results by breakdown area for People Promise element and theme results from the 2023 NHS Staff Survey. These results are compared to the unweighted average for your organisation.

**Please note:** It is possible that there are differences between the 'Your org' scores reported in this breakdown report and those in the benchmark report. This is because the results in the benchmark report are weighted to allow for fair comparisons between organisations of a similar type. However, in this report comparisons are made within your organisation so the unweighted organisation result is a more appropriate point of comparison.

! Note: when there are less than 10 responses in a group, results are suppressed to protect staff confidentiality, for some organisations this could mean that all breakdown results are suppressed.

Survey Coordination Centre