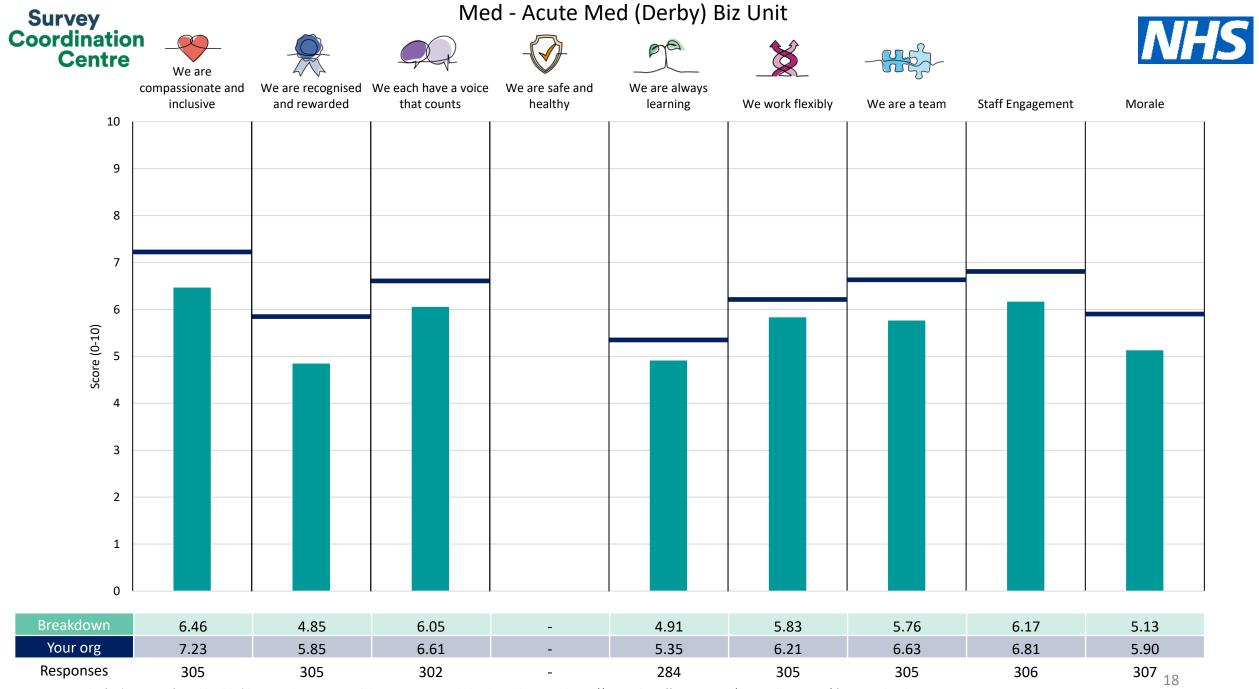

This breakdown report for University Hospitals of Derby and Burton NHS Foundation Trust contains results by breakdown area for People Promise element and theme results from the 2023 NHS Staff Survey. These results are compared to the unweighted average for your organisation.

**Please note:** It is possible that there are differences between the 'Your org' scores reported in this breakdown report and those in the benchmark report. This is because the results in the benchmark report are weighted to allow for fair comparisons between organisations of a similar type. However, in this report comparisons are made within your organisation so the unweighted organisation result is a more appropriate point of comparison.