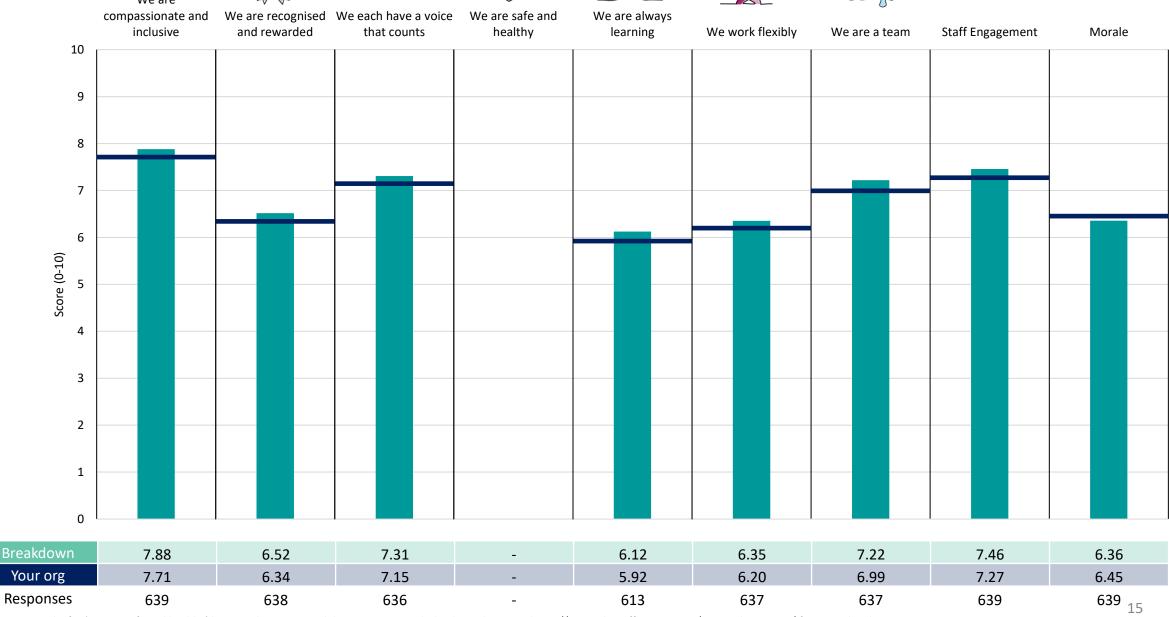

This breakdown report for Northumbria Healthcare NHS Foundation Trust contains results by breakdown area for People Promise element and theme results from the 2023 NHS Staff Survey. These results are compared to the unweighted average for your organisation.

#### **Key features**

Breakdown type and breakdown name are specified in the header.

Breakdown results are presented in the context of the (unweighted) organisation average ('Your org'), so it is easy to tell if a breakdown area is performing better or worse than the organisation average. For all People Promise element and theme results, a higher score is a better result than a lower score

The number of responses feeding into each measures and sub-scores for the given breakdown is specified below the table containing the breakdown and trust scores.

! Note: when there are less than 10 responses in a group, results are suppressed to protect staff confidentiality, for some organisations this could mean that all breakdown results are suppressed.