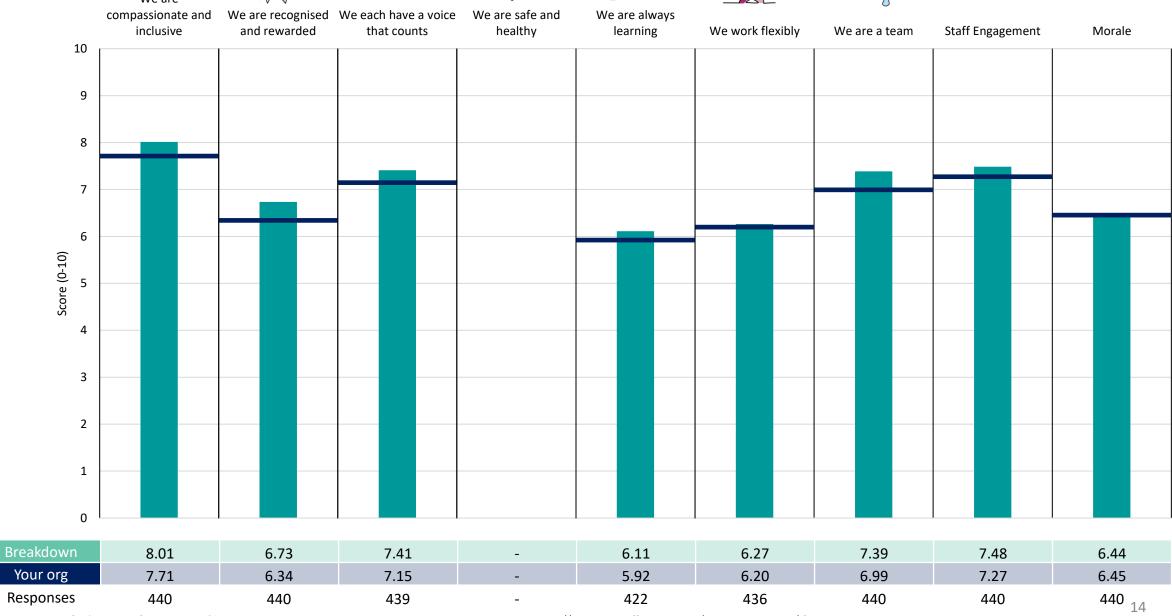

the breakdown and trust scores.



! Note: when there are less than 10 responses in a group, results are suppressed to protect staff confidentiality, for some organisations this could mean that all breakdown results are suppressed.





## **Breakdowns 1**

Northumbria Healthcare NHS Foundation Trust 2023 NHS Staff Survey

#### 319 CHI Child Health Directorate

































#### 319 COM Community Business Unit





















#### 319 COR Corporate Services





















### 319 Emergcy Care & Med Biz Unit





















### 319 Emergcy Surg & Elctive Biz Unt

























## **Breakdowns 2**

Northumbria Healthcare NHS Foundation Trust 2023 NHS Staff Survey

#### Cobalt





















### Community - North Tyneside





















### Community - Northumberland





















### **Community Hospitals**



























### Manufacturing Hub











### North Tyneside General Hospital





















#### Other

















#### The Northumbria





















### Wansbeck General Hospital