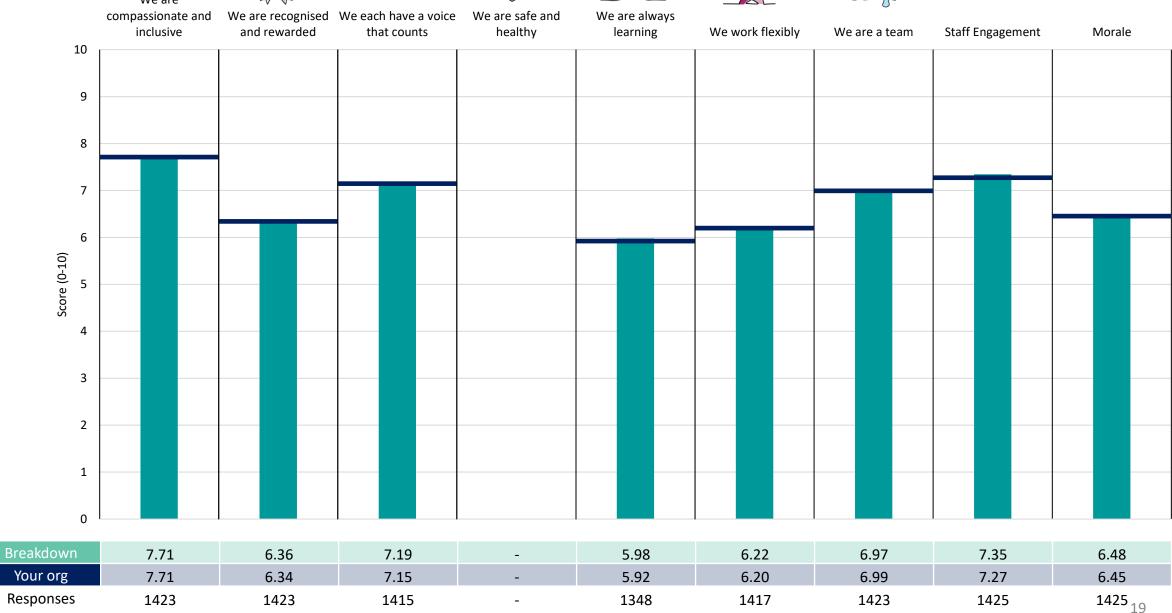

#### 319 COM Community Business Unit

#### **Key features**

Breakdown type and breakdown name are specified in the header.

Breakdown results are presented in the context of the (unweighted) organisation average ('Your org'), so it is easy to tell if a breakdown area is performing better or worse than the organisation average. For all People Promise element and theme results, a higher score is a better result than a lower score

The number of responses feeding into each measures and sub-scores for the given breakdown is specified below the table containing the breakdown and trust scores.

! Note: when there are less than 10 responses in a group, results are suppressed to protect staff confidentiality, for some organisations this could mean that all breakdown results are suppressed.