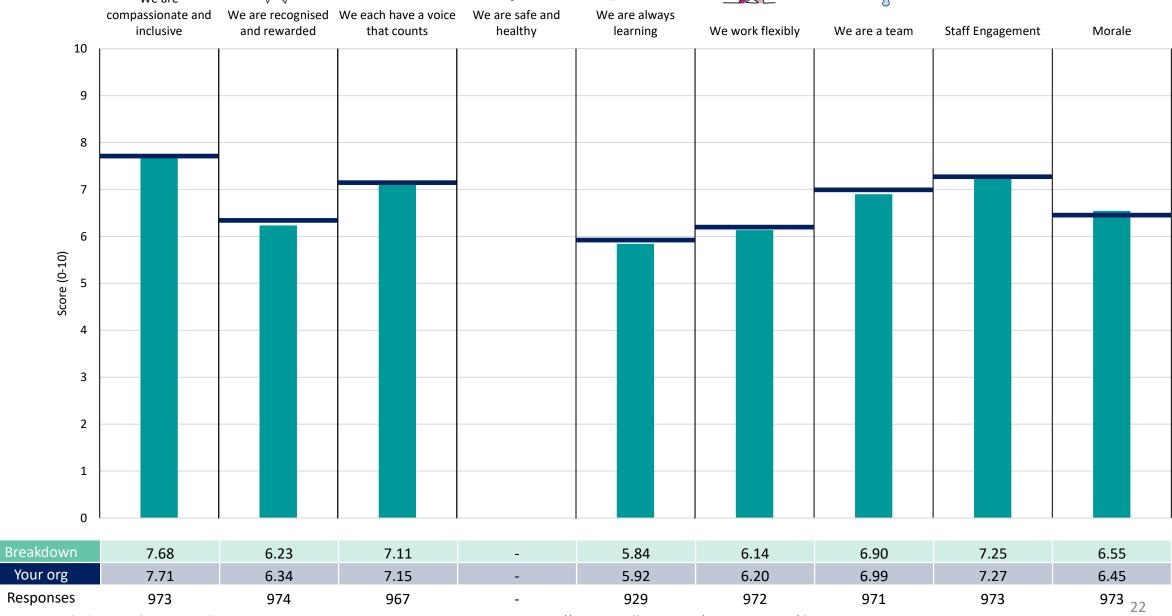

#### **Key features**

Breakdown type and breakdown name are specified in the header.

Breakdown results are presented in the context of the (unweighted) organisation average ('Your org'), so it is easy to tell if a breakdown area is performing better or worse than the organisation average. For all People Promise element and theme results, a higher score is a better result than a lower score

The number of responses feeding into each measures and sub-scores for the given breakdown is specified below the table containing the breakdown and trust scores.

! Note: when there are less than 10 responses in a group, results are suppressed to protect staff confidentiality, for some organisations this could mean that all breakdown results are suppressed.