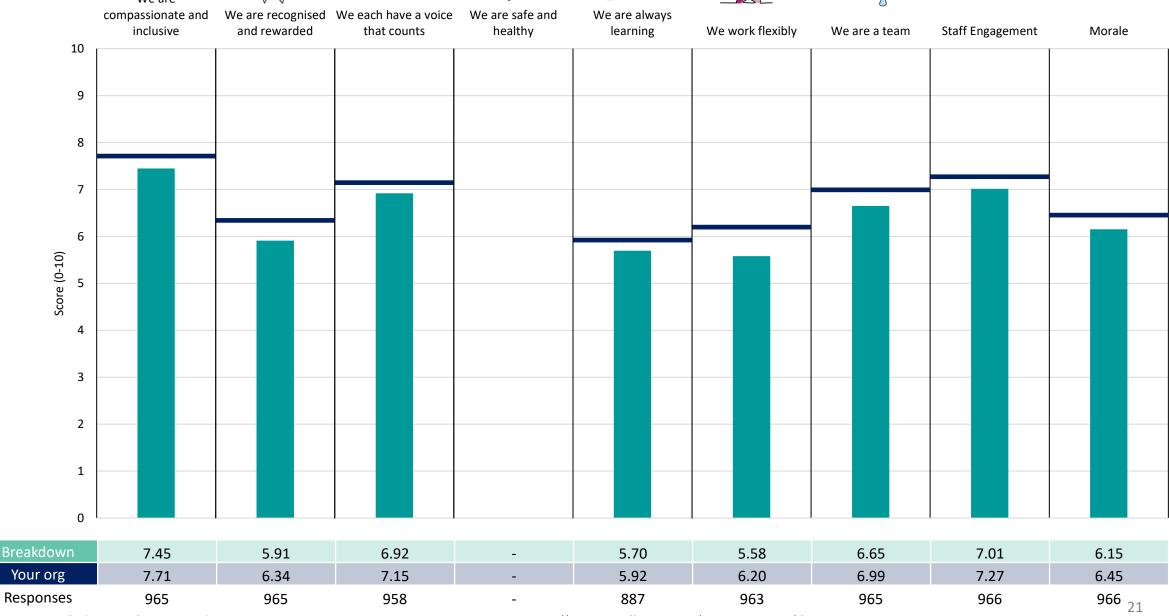

### 319 Emergcy Care & Med Biz Unit

#### **Key features**

Breakdown type and breakdown name are specified in the header.

Breakdown results are presented in the context of the (unweighted) organisation average ('Your org'), so it is easy to tell if a breakdown area is performing better or worse than the organisation average. For all People Promise element and theme results, a higher score is a better result than a lower score

The number of responses feeding into each measures and sub-scores for the given breakdown is specified below the table containing the breakdown and trust scores.

! Note: when there are less than 10 responses in a group, results are suppressed to protect staff confidentiality, for some organisations this could mean that all breakdown results are suppressed.