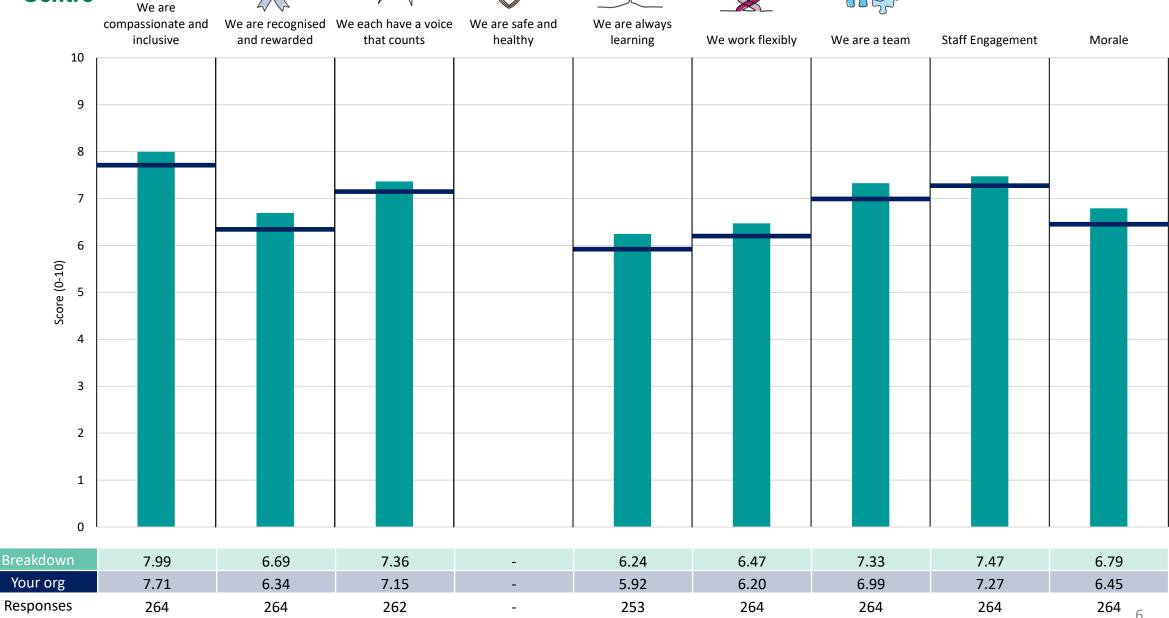

This breakdown report for Northumbria Healthcare NHS Foundation Trust contains results by breakdown area for People Promise element and theme results from the 2023 NHS Staff Survey. These results are compared to the unweighted average for your organisation.

**Please note:** It is possible that there are differences between the 'Your org' scores reported in this breakdown report and those in the benchmark report. This is because the results in the benchmark report are weighted to allow for fair comparisons between organisations of a similar type. However, in this report comparisons are made within your organisation so the unweighted organisation result is a more appropriate point of comparison.

#### **Key features**

Breakdown type and breakdown name are specified in the header.

Breakdown results are presented in the context of the (unweighted) organisation average ('Your org'), so it is easy to tell if a breakdown area is performing better or worse than the organisation average. For all People Promise element and theme results, a higher score is a better result than a lower score

The number of responses feeding into each measures and sub-scores for the given breakdown is specified below the table containing the breakdown and trust scores.

! Note: when there are less than 10 responses in a group, results are suppressed to protect staff confidentiality, for some organisations this could mean that all breakdown results are suppressed.