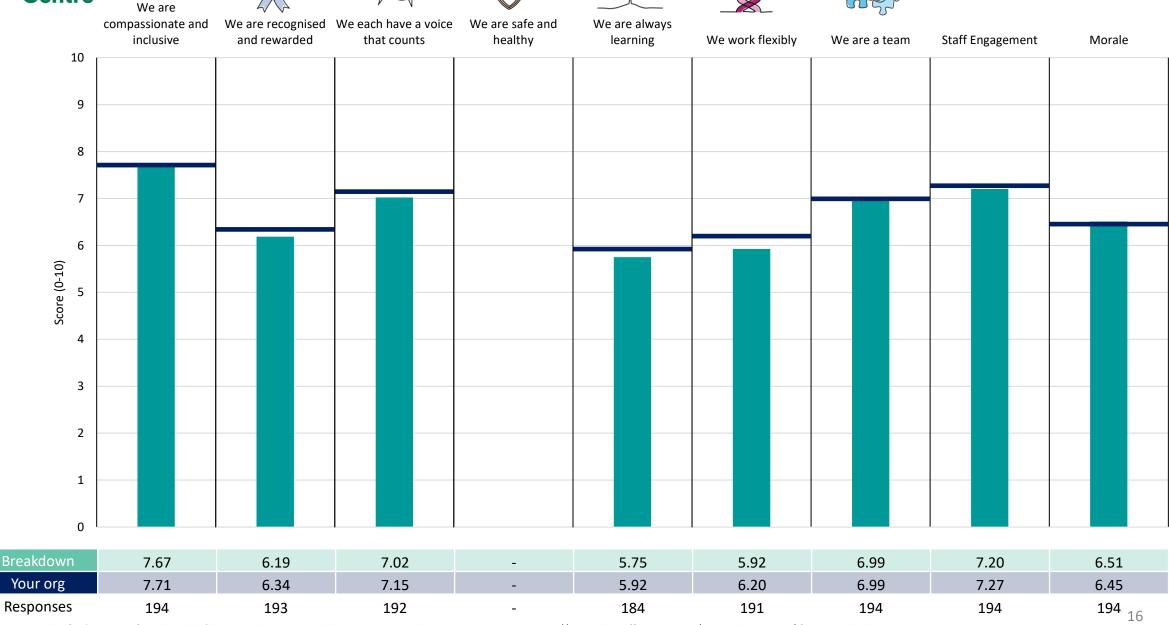

This breakdown report for Northumbria Healthcare NHS Foundation Trust contains results by breakdown area for People Promise element and theme results from the 2023 NHS Staff Survey. These results are compared to the unweighted average for your organisation.

#### **Key features**

Breakdown type and breakdown name are specified in the header.

Breakdown results are presented in the context of the (unweighted) organisation average ('Your org'), so it is easy to tell if a breakdown area is performing better or worse than the organisation average. For all People Promise element and theme results, a higher score is a better result than a lower score

The number of responses feeding into each measures and sub-scores for the given breakdown is specified below the table containing the breakdown and trust scores.

! Note: when there are less than 10 responses in a group, results are suppressed to protect staff confidentiality, for some organisations this could mean that all breakdown results are suppressed.