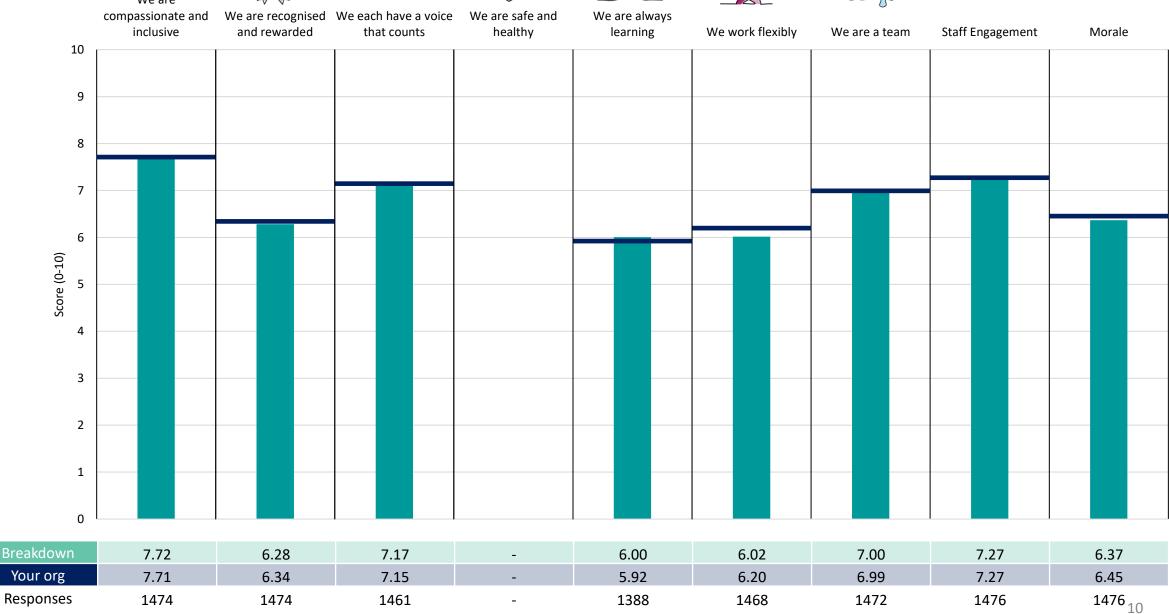

#### 319 COM Community Business Unit

#### **Key features**

Breakdown type and breakdown name are specified in the header.

Breakdown results are presented in the context of the (unweighted) organisation average ('Your org'), so it is easy to tell if a breakdown area is performing better or worse than the organisation average. For all People Promise element and theme results, a higher score is a better result than a lower score

The number of responses feeding into each measures and sub-scores for the given breakdown is specified below the table containing the breakdown and trust scores.

! Note: when there are less than 10 responses in a group, results are suppressed to protect staff confidentiality, for some organisations this could mean that all breakdown results are suppressed.