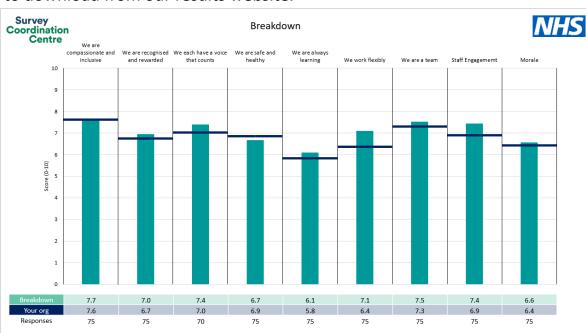

This breakdown report for Northumbria Healthcare NHS Foundation Trust contains results by breakdown area for People Promise element and theme results from the 2023 NHS Staff Survey. These results are compared to the unweighted average for your organisation.

**Please note:** It is possible that there are differences between the 'Your org' scores reported in this breakdown report and those in the benchmark report. This is because the results in the benchmark report are weighted to allow for fair comparisons between organisations of a similar type. However, in this report comparisons are made within your organisation so the unweighted organisation result is a more appropriate point of comparison.

#### **Key features**

Breakdown type and breakdown name are specified in the header.

Breakdown results are presented in the context of the (unweighted) organisation average ('Your org'), so it is easy to tell if a breakdown area is performing better or worse than the organisation average. For all People Promise element and theme results, a higher score is a better result than a lower score

The number of responses feeding into each measures and sub-scores for the given breakdown is specified below the table containing the breakdown and trust scores.

! Note: when there are less than 10 responses in a group, results are suppressed to protect staff confidentiality, for some organisations this could mean that all breakdown results are suppressed.