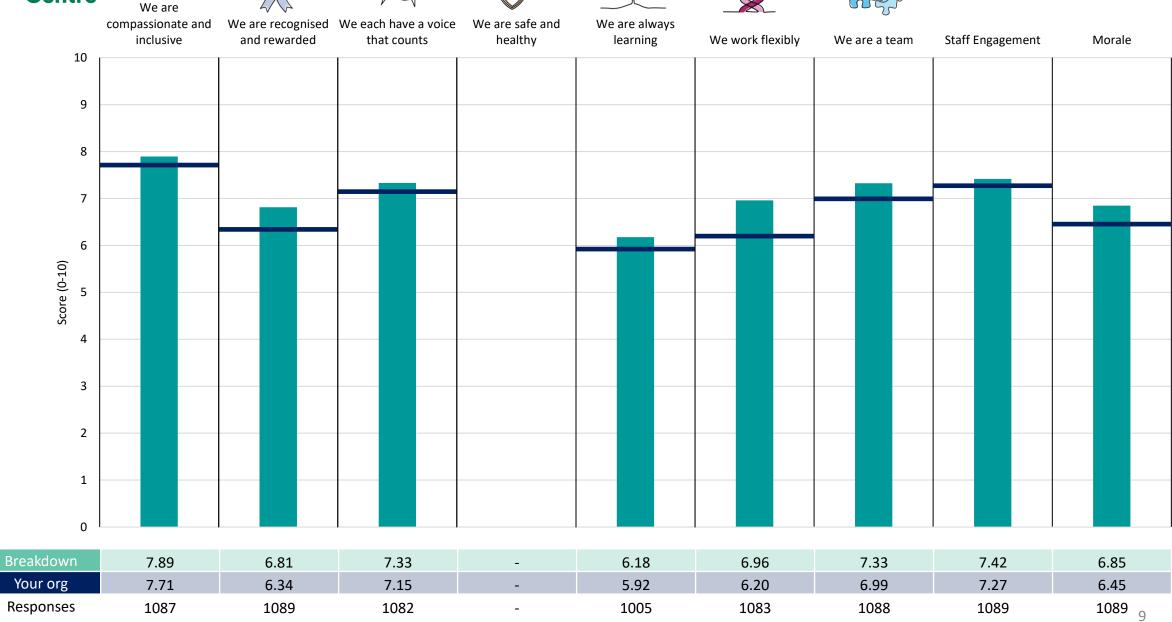

#### 319 CHI Child Health Directorate

#### **Key features**

Breakdown type and breakdown name are specified in the header.

Breakdown results are presented in the context of the (unweighted) organisation average ('Your org'), so it is easy to tell if a breakdown area is performing better or worse than the organisation average. For all People Promise element and theme results, a higher score is a better result than a lower score

The number of responses feeding into each measures and sub-scores for the given breakdown is specified below the table containing the breakdown and trust scores.

! Note: when there are less than 10 responses in a group, results are suppressed to protect staff confidentiality, for some organisations this could mean that all breakdown results are suppressed.