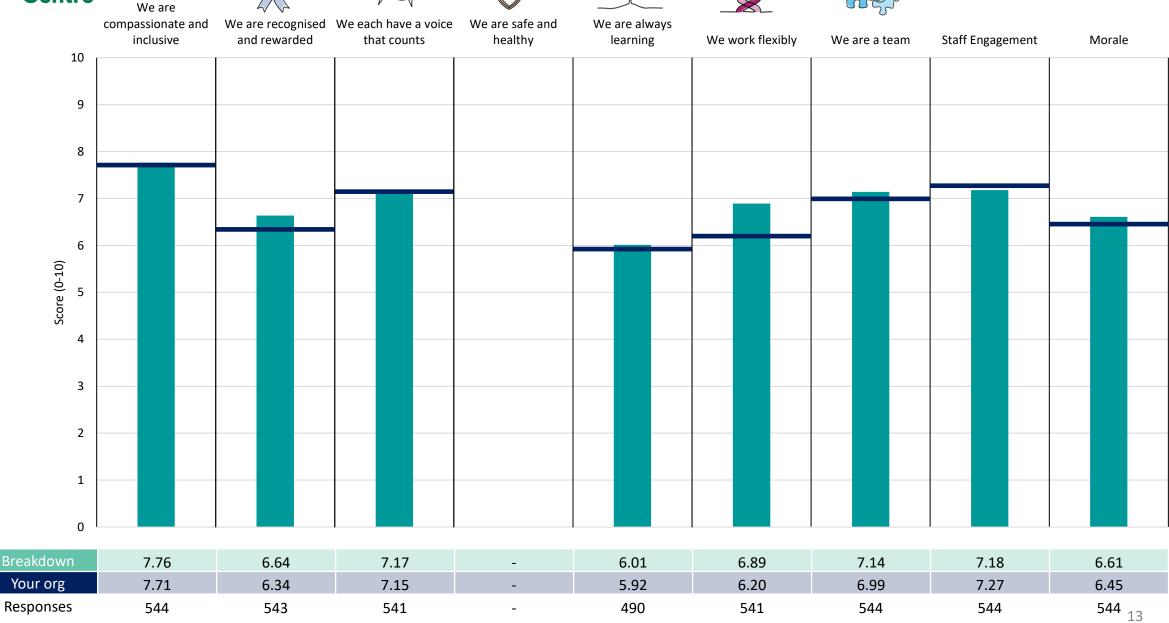

en breakdown is specified below the table containing the breakdown and trust scores.



! Note: when there are less than 10 responses in a group, results are suppressed to protect staff confidentiality, for some organisations this could mean that all breakdown results are suppressed.





## **Breakdowns 1**

Northumbria Healthcare NHS Foundation Trust 2023 NHS Staff Survey

#### 319 CHI Child Health Directorate

































#### 319 COM Community Business Unit





















#### 319 COR Corporate Services





















### 319 Emergcy Care & Med Biz Unit





















### 319 Emergcy Surg & Elctive Biz Unt

























## **Breakdowns 2**

Northumbria Healthcare NHS Foundation Trust 2023 NHS Staff Survey

#### Cobalt





















### Community - North Tyneside





















### Community - Northumberland





















### **Community Hospitals**



























### Manufacturing Hub











### North Tyneside General Hospital





















#### Other

















#### The Northumbria





















### Wansbeck General Hospital