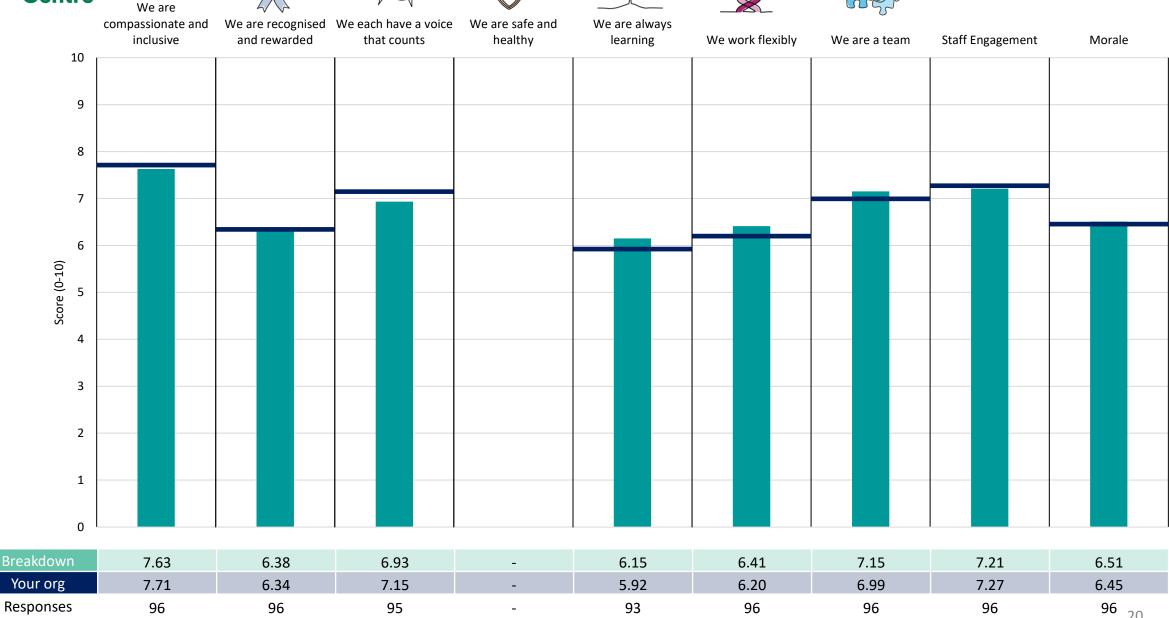

#### 319 COR Corporate Services

#### **Key features**

Breakdown type and breakdown name are specified in the header.

Breakdown results are presented in the context of the (unweighted) organisation average ('Your org'), so it is easy to tell if a breakdown area is performing better or worse than the organisation average. For all People Promise element and theme results, a higher score is a better result than a lower score

The number of responses feeding into each measures and sub-scores for the given breakdown is specified below the table containing the breakdown and trust scores.

! Note: when there are less than 10 responses in a group, results are suppressed to protect staff confidentiality, for some organisations this could mean that all breakdown results are suppressed.