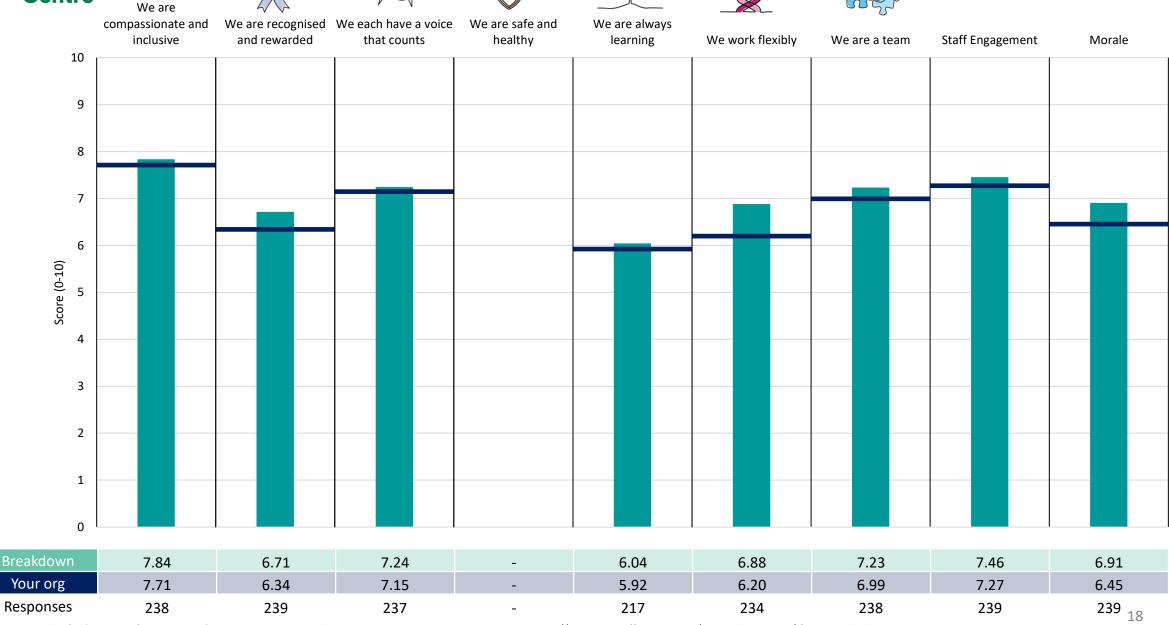

#### 319 CHI Child Health Directorate

#### **Key features**

Breakdown type and breakdown name are specified in the header.

Breakdown results are presented in the context of the (unweighted) organisation average ('Your org'), so it is easy to tell if a breakdown area is performing better or worse than the organisation average. For all People Promise element and theme results, a higher score is a better result than a lower score

The number of responses feeding into each measures and sub-scores for the given breakdown is specified below the table containing the breakdown and trust scores.

! Note: when there are less than 10 responses in a group, results are suppressed to protect staff confidentiality, for some organisations this could mean that all breakdown results are suppressed.