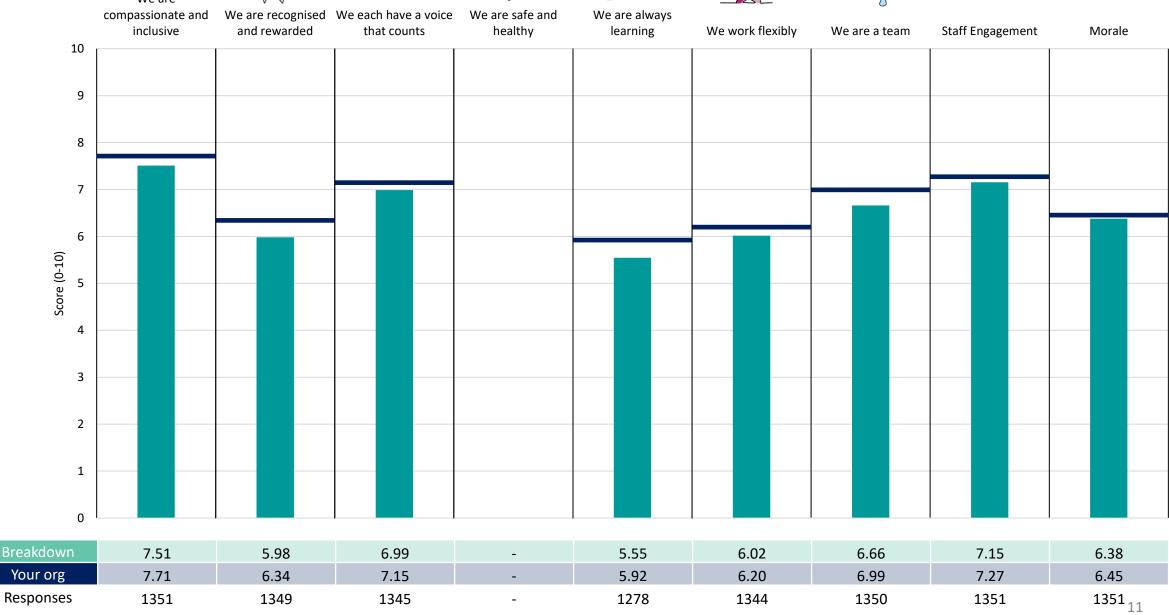

er score is a better result than a lower score

The number of responses feeding into each measures and sub-scores for the given breakdown is specified below the table containing the breakdown and trust scores.



! Note: when there are less than 10 responses in a group, results are suppressed to protect staff confidentiality, for some organisations this could mean that all breakdown results are suppressed.





## **Breakdowns 1**

Northumbria Healthcare NHS Foundation Trust 2023 NHS Staff Survey

#### 319 CHI Child Health Directorate

































#### 319 COM Community Business Unit





















#### 319 COR Corporate Services





















### 319 Emergcy Care & Med Biz Unit





















### 319 Emergcy Surg & Elctive Biz Unt

























## **Breakdowns 2**

Northumbria Healthcare NHS Foundation Trust 2023 NHS Staff Survey

#### Cobalt





















### Community - North Tyneside





















### Community - Northumberland





















### **Community Hospitals**



























### Manufacturing Hub











### North Tyneside General Hospital





















#### Other

















#### The Northumbria





















### Wansbeck General Hospital