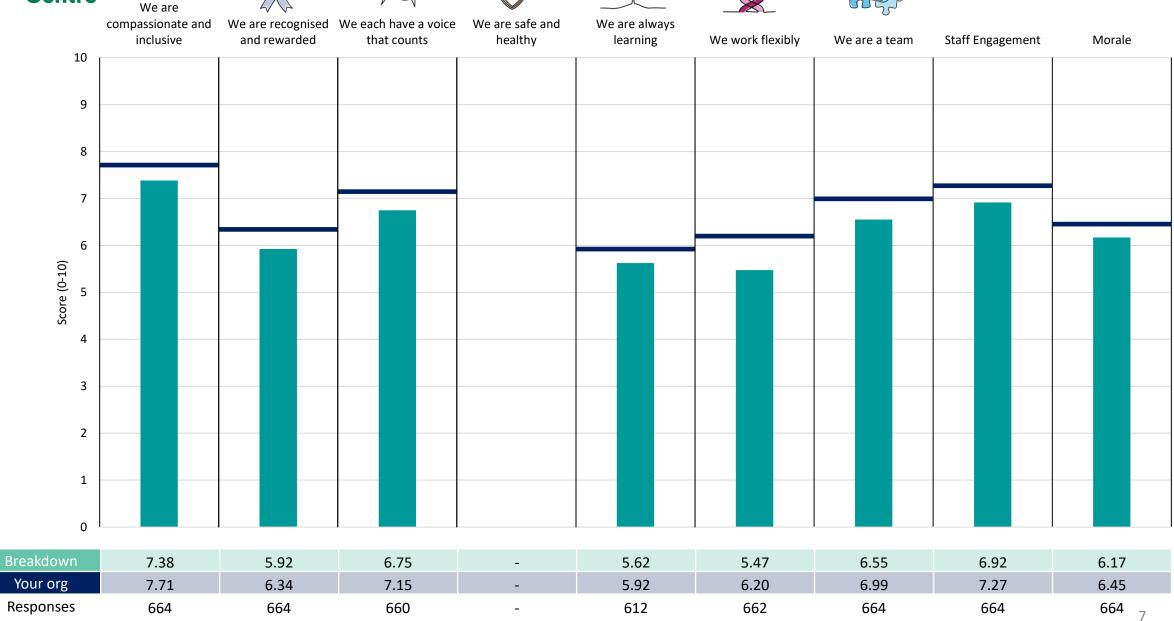

This breakdown report for Northumbria Healthcare NHS Foundation Trust contains results by breakdown area for People Promise element and theme results from the 2023 NHS Staff Survey. These results are compared to the unweighted average for your organisation.

**Please note:** It is possible that there are differences between the 'Your org' scores reported in this breakdown report and those in the benchmark report. This is because the results in the benchmark report are weighted to allow for fair comparisons between organisations of a similar type. However, in this report comparisons are made within your organisation so the unweighted organisation result is a more appropriate point of comparison.

#### **Key features**

Breakdown type and breakdown name are specified in the header.

Breakdown results are presented in the context of the (unweighted) organisation average ('Your org'), so it is easy to tell if a breakdown area is performing better or worse than the organisation average. For all People Promise element and theme results, a higher score is a better result than a lower score

The number of responses feeding into each measures and sub-scores for the given breakdown is specified below the table containing the breakdown and trust scores.

! Note: when there are less than 10 responses in a group, results are suppressed to protect staff confidentiality, for some organisations this could mean that all breakdown results are suppressed.