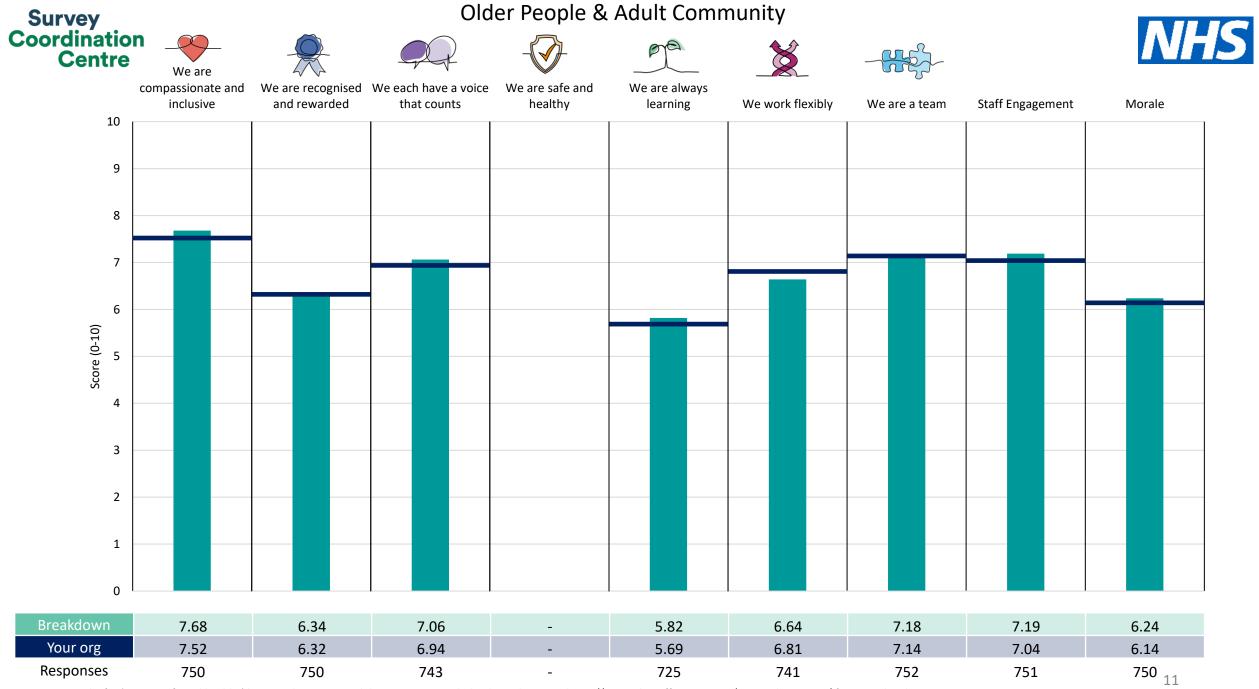

This breakdown report for Cambridgeshire and Peterborough NHS Foundation Trust contains results by breakdown area for People Promise element and theme results from the 2023 NHS Staff Survey. These results are compared to the unweighted average for your organisation.

**Please note:** It is possible that there are differences between the 'Your org' scores reported in this breakdown report and those in the benchmark report. This is because the results in the benchmark report are weighted to allow for fair comparisons between organisations of a similar type. However, in this report comparisons are made within your organisation so the unweighted organisation result is a more appropriate point of comparison.

! Note: when there are less than 10 responses in a group, results are suppressed to protect staff confidentiality, for some organisations this could mean that all breakdown results are suppressed.

Survey Coordination Centre