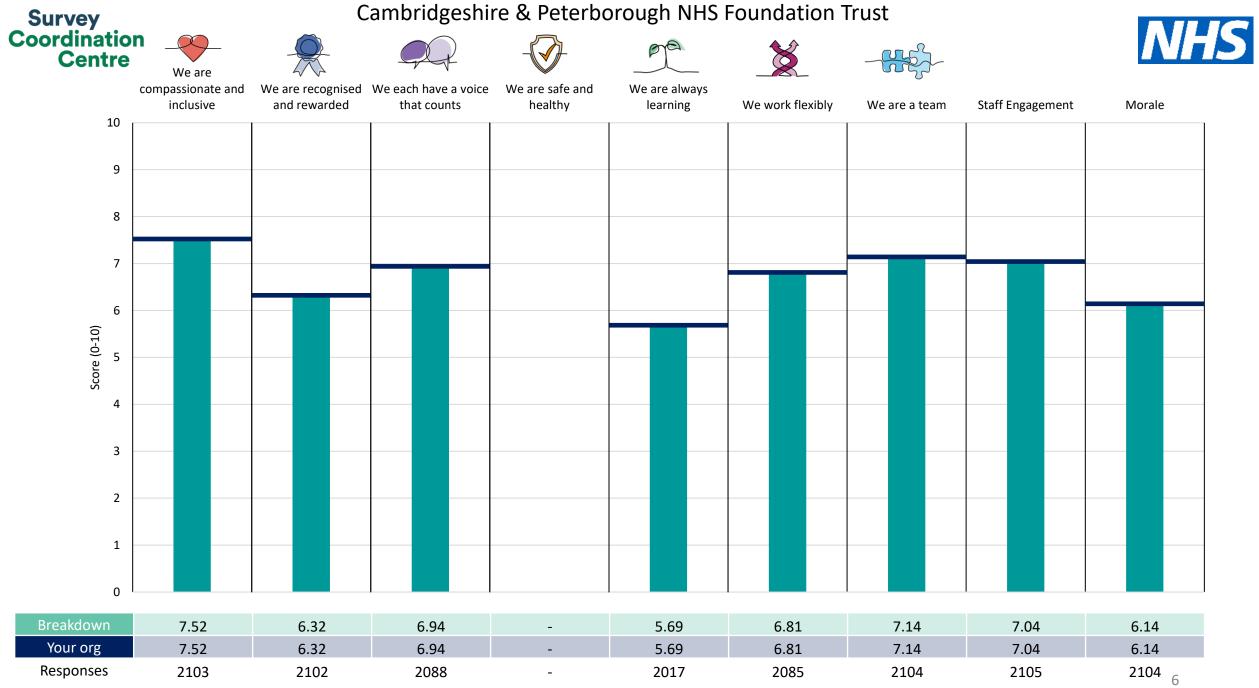

This breakdown report for Cambridgeshire and Peterborough NHS Foundation Trust contains results by breakdown area for People Promise element and theme results from the 2023 NHS Staff Survey. These results are compared to the unweighted average for your organisation.

**Please note:** It is possible that there are differences between the 'Your org' scores reported in this breakdown report and those in the benchmark report. This is because the results in the benchmark report are weighted to allow for fair comparisons between organisations of a similar type. However, in this report comparisons are made within your organisation so the unweighted organisation result is a more appropriate point of comparison.