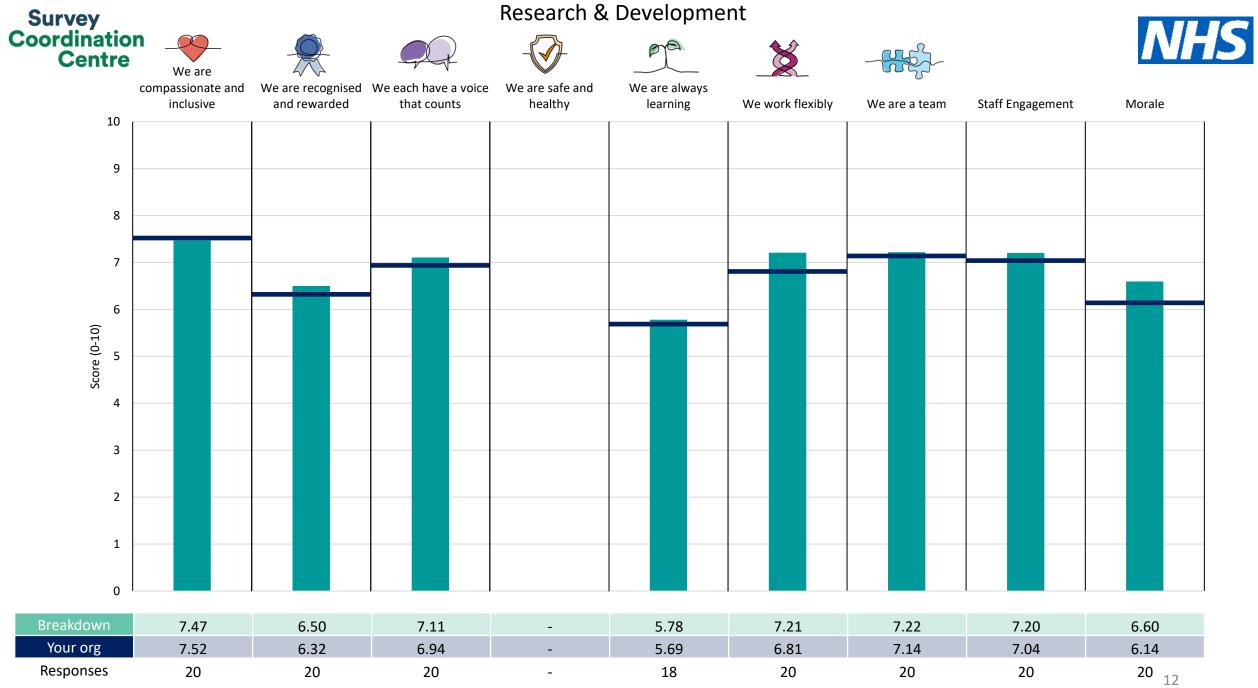

This breakdown report for Cambridgeshire and Peterborough NHS Foundation Trust contains results by breakdown area for People Promise element and theme results from the 2023 NHS Staff Survey. These results are compared to the unweighted average for your organisation.

**Please note:** It is possible that there are differences between the 'Your org' scores reported in this breakdown report and those in the benchmark report. This is because the results in the benchmark report are weighted to allow for fair comparisons between organisations of a similar type. However, in this report comparisons are made within your organisation so the unweighted organisation result is a more appropriate point of comparison.

! Note: when there are less than 10 responses in a group, results are suppressed to protect staff confidentiality, for some organisations this could mean that all breakdown results are suppressed.

Survey Coordination Centre