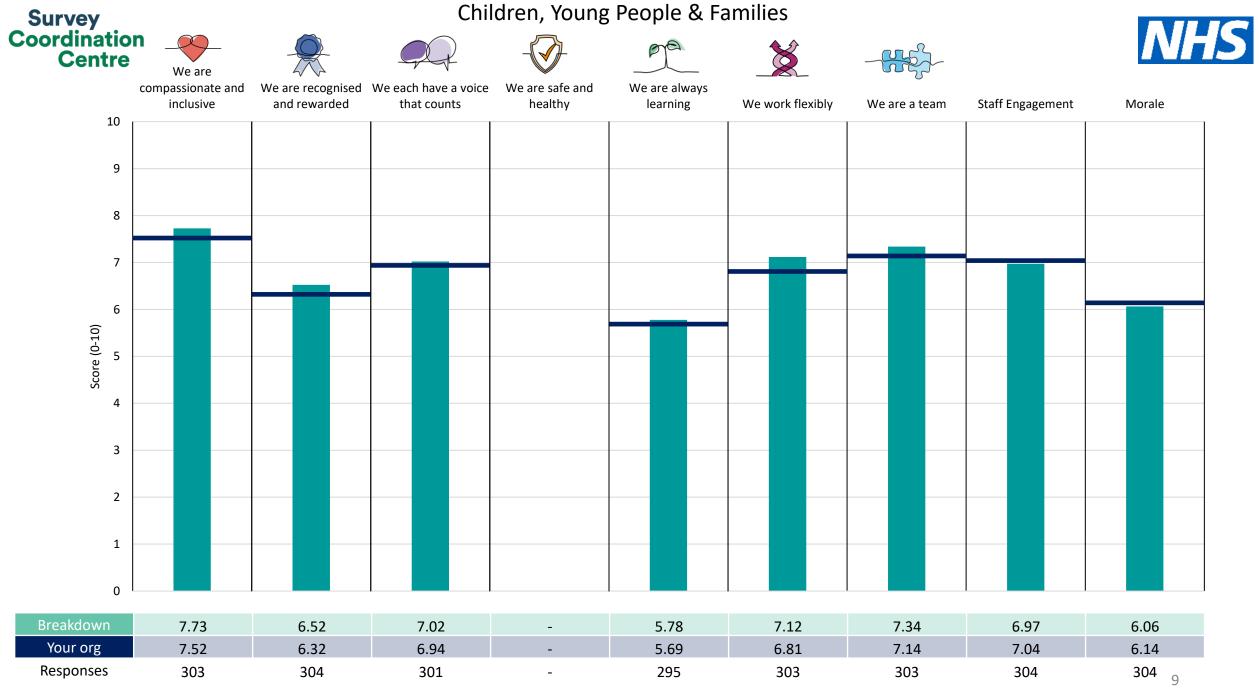

This breakdown report for Cambridgeshire and Peterborough NHS Foundation Trust contains results by breakdown area for People Promise element and theme results from the 2023 NHS Staff Survey. These results are compared to the unweighted average for your organisation.

**Please note:** It is possible that there are differences between the 'Your org' scores reported in this breakdown report and those in the benchmark report. This is because the results in the benchmark report are weighted to allow for fair comparisons between organisations of a similar type. However, in this report comparisons are made within your organisation so the unweighted organisation result is a more appropriate point of comparison.

! Note: when there are less than 10 responses in a group, results are suppressed to protect staff confidentiality, for some organisations this could mean that all breakdown results are suppressed.

Survey Coordination Centre