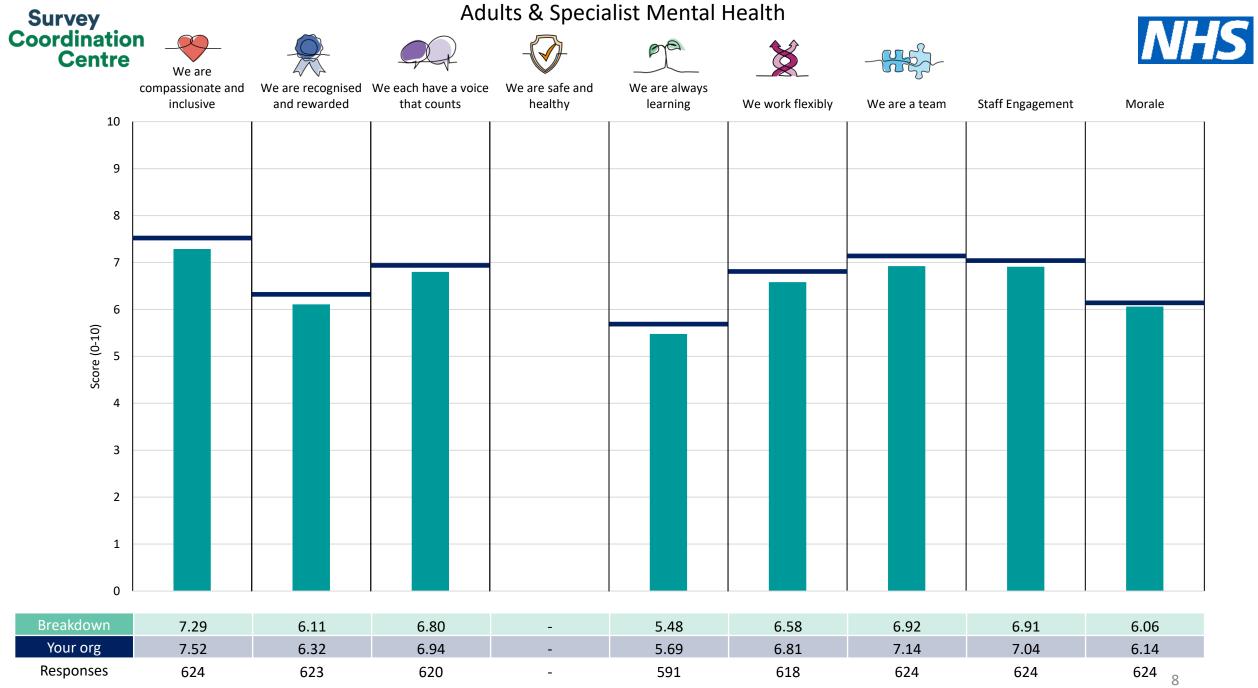

This breakdown report for Cambridgeshire and Peterborough NHS Foundation Trust contains results by breakdown area for People Promise element and theme results from the 2023 NHS Staff Survey. These results are compared to the unweighted average for your organisation.

**Please note:** It is possible that there are differences between the 'Your org' scores reported in this breakdown report and those in the benchmark report. This is because the results in the benchmark report are weighted to allow for fair comparisons between organisations of a similar type. However, in this report comparisons are made within your organisation so the unweighted organisation result is a more appropriate point of comparison.