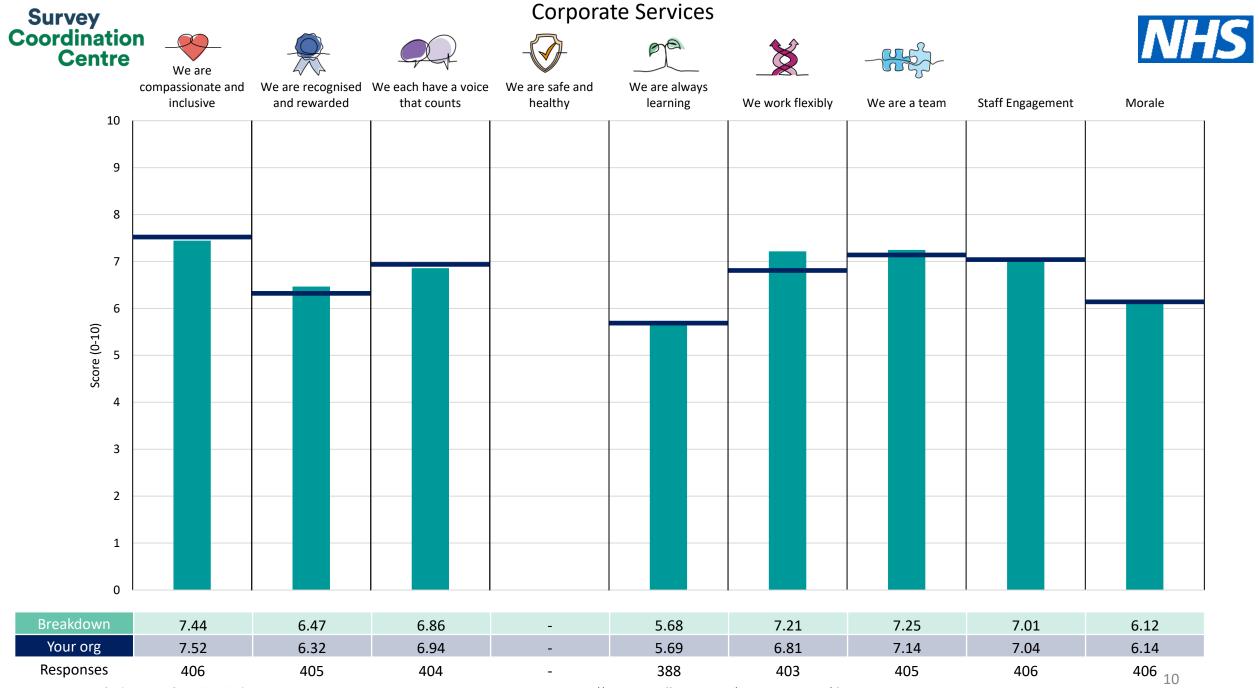

This breakdown report for Cambridgeshire and Peterborough NHS Foundation Trust contains results by breakdown area for People Promise element and theme results from the 2023 NHS Staff Survey. These results are compared to the unweighted average for your organisation.

**Please note:** It is possible that there are differences between the 'Your org' scores reported in this breakdown report and those in the benchmark report. This is because the results in the benchmark report are weighted to allow for fair comparisons between organisations of a similar type. However, in this report comparisons are made within your organisation so the unweighted organisation result is a more appropriate point of comparison.

! Note: when there are less than 10 responses in a group, results are suppressed to protect staff confidentiality, for some organisations this could mean that all breakdown results are suppressed.

Survey Coordination Centre