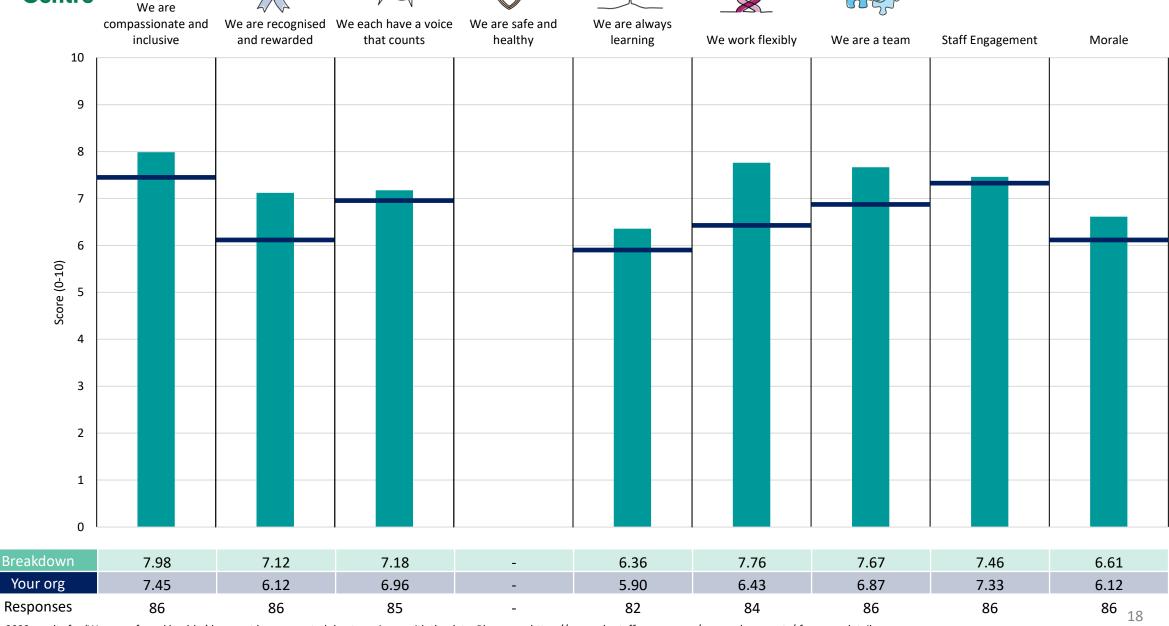

r some organisations this could mean that all breakdown results are suppressed.





### Breakdowns 1

University College London Hospitals NHS Foundation Trust 2023 NHS Staff Survey

#### **Corporate Functions**













#### Medicine Board





















#### Research & Development Board





































#### **Surgery and Cancer Board**













#### **Training & Education Board**



















### **Breakdowns 2**

University College London Hospitals NHS Foundation Trust 2023 NHS Staff Survey

#### **Cancer Services**





















#### Capital Investment & Facilities















#### **Chief Nurse Division**













#### **Clinical Support**















#### Critical Care





















#### Digital Healthcare















#### **Emergency Services**













#### Finance





















#### **GI Services**





















#### **Imaging**













#### Infection













































#### **Paediatrics Division**



























### Performance & Planning















#### Procurement





















#### Queen Square



















#### RNENT & EDH





















#### Research and Development Division















#### **Surgical Specialities Division**















#### Theatres and Anaesthesia













#### Women's Health





















#### Workforce