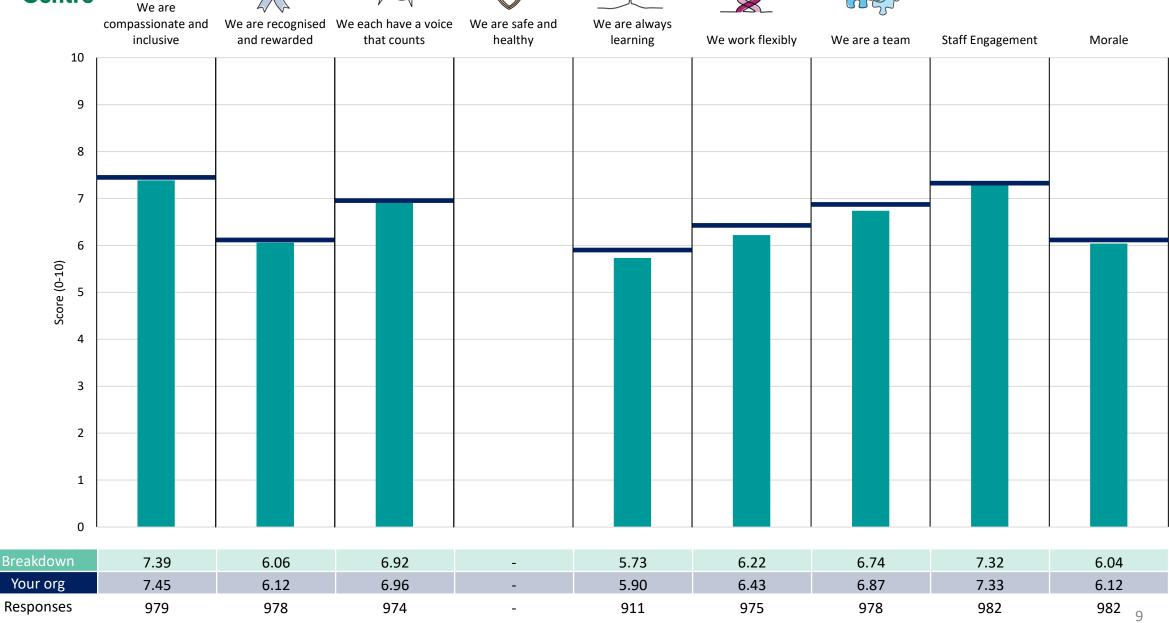

a breakdown area is performing better or worse than the organisation average. For all People Promise element and theme results, a higher score is a better result than a lower score

The number of responses feeding into each measures and sub-scores for the given breakdown is specified below the table containing the breakdown and trust scores.



! Note: when there are less than 10 responses in a group, results are suppressed to protect staff confidentiality, for some organisations this could mean that all breakdown results are suppressed.





### Breakdowns 1

University College London Hospitals NHS Foundation Trust 2023 NHS Staff Survey

#### **Corporate Functions**













#### Medicine Board





















#### Research & Development Board





































#### **Surgery and Cancer Board**













#### **Training & Education Board**



















### **Breakdowns 2**

University College London Hospitals NHS Foundation Trust 2023 NHS Staff Survey

#### **Cancer Services**





















#### Capital Investment & Facilities















#### **Chief Nurse Division**













#### **Clinical Support**















#### Critical Care





















#### Digital Healthcare















#### **Emergency Services**













#### Finance





















#### **GI Services**





















#### **Imaging**













#### Infection













































#### **Paediatrics Division**



























### Performance & Planning















#### Procurement