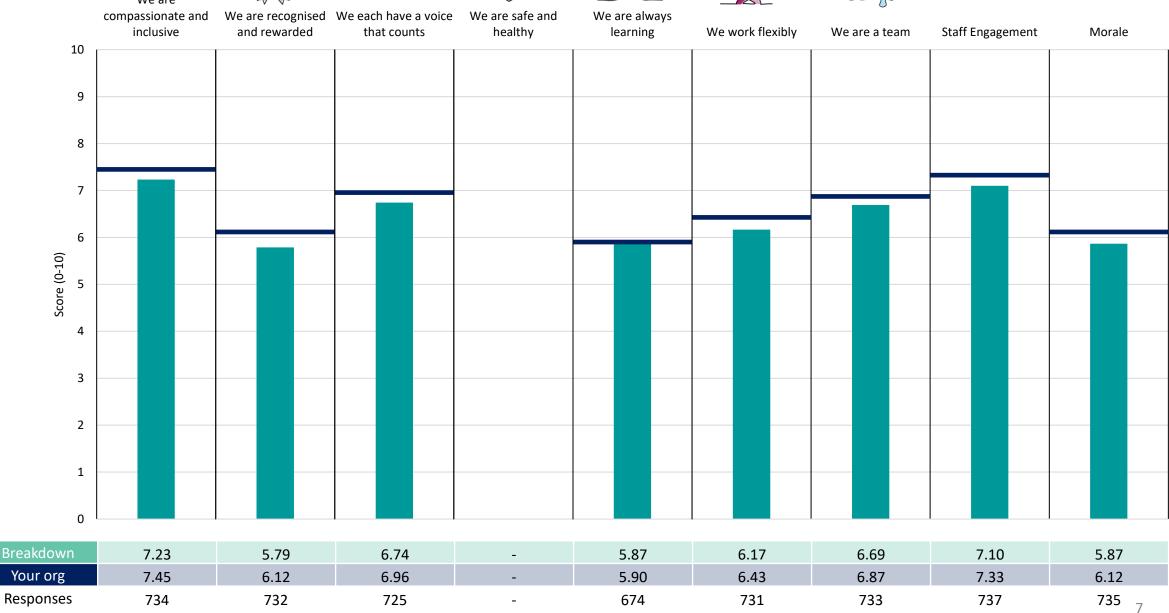

unweighted) organisation average ('Your org'), so it is easy to tell if a breakdown area is performing better or worse than the organisation average. For all People Promise element and theme results, a higher score is a better result than a lower score

The number of responses feeding into each measures and sub-scores for the given breakdown is specified below the table containing the breakdown and trust scores.



! Note: when there are less than 10 responses in a group, results are suppressed to protect staff confidentiality, for some organisations this could mean that all breakdown results are suppressed.





### Breakdowns 1

University College London Hospitals NHS Foundation Trust 2023 NHS Staff Survey

#### **Corporate Functions**













#### Medicine Board





















#### Research & Development Board





































#### **Surgery and Cancer Board**













#### **Training & Education Board**



















### **Breakdowns 2**

University College London Hospitals NHS Foundation Trust 2023 NHS Staff Survey

#### **Cancer Services**





















#### Capital Investment & Facilities















#### **Chief Nurse Division**













#### **Clinical Support**















#### Critical Care





















#### Digital Healthcare















#### **Emergency Services**













#### Finance





















#### **GI Services**





















#### **Imaging**













#### Infection













































#### **Paediatrics Division**