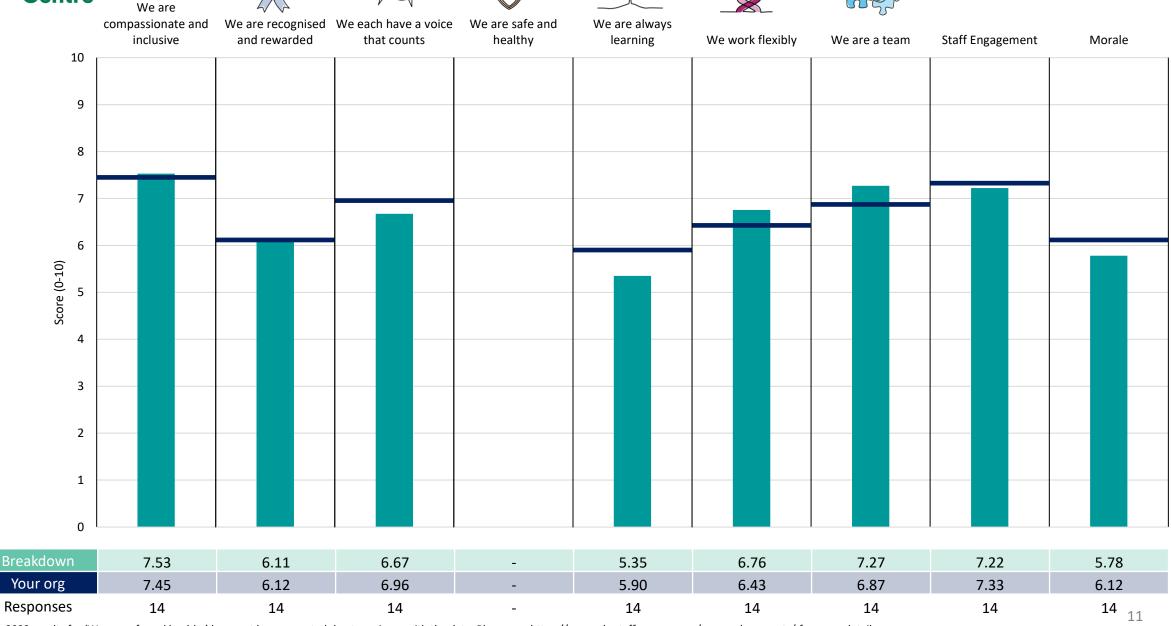

ise element and theme results, a higher score is a better result than a lower score

The number of responses feeding into each measures and sub-scores for the given breakdown is specified below the table containing the breakdown and trust scores.



! Note: when there are less than 10 responses in a group, results are suppressed to protect staff confidentiality, for some organisations this could mean that all breakdown results are suppressed.





### Breakdowns 1

University College London Hospitals NHS Foundation Trust 2023 NHS Staff Survey

#### **Corporate Functions**













#### Medicine Board





















#### Research & Development Board





































#### **Surgery and Cancer Board**













#### **Training & Education Board**



















### **Breakdowns 2**

University College London Hospitals NHS Foundation Trust 2023 NHS Staff Survey

#### **Cancer Services**





















#### Capital Investment & Facilities















#### **Chief Nurse Division**













#### **Clinical Support**















#### Critical Care





















#### Digital Healthcare















#### **Emergency Services**













#### Finance





















#### **GI Services**





















#### **Imaging**













#### Infection













































#### **Paediatrics Division**



























### Performance & Planning















#### Procurement





















#### Queen Square



















#### RNENT & EDH





















#### Researc