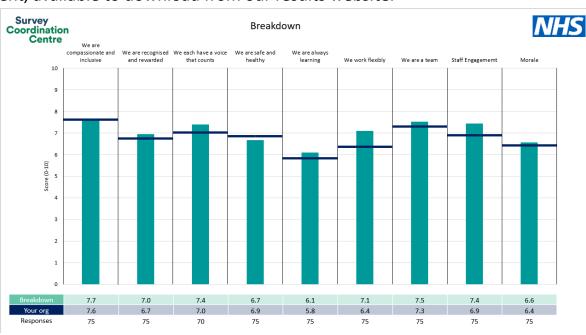

ded and defined by University College London Hospitals NHS Foundation Trust. Details of how the People Promise element and theme scores were calculated are included in the Technical Document, available to download from our results website.

#### **Key features**

Breakdown type and breakdown name are specified in the header.

Breakdown results are presented in the context of the (unweighted) organisation average ('Your org'), so it is easy to tell if a breakdown area is performing better or worse than the organisation average. For all People Promise element and theme results, a higher score is a better result than a lower score

The number of responses feeding into each measures and sub-scores for the given breakdown is specified below the table containing the breakdown and trust scores.



! Note: when there are less than 10 responses in a group, results are suppressed to protect staff confidentiality, for some organisations this could mean that all breakdown results are suppressed.





### Breakdowns 1

University College London Hospitals NHS Foundation Trust 2023 NHS Staff Survey

#### **Corporate Functions**













#### Medicine Board





















#### Research & Development Board





































#### **Surgery and Cancer Board**













#### **Training & Education Board**



















### **Breakdowns 2**

University College London Hospitals NHS Foundation Trust 2023 NHS Staff Survey

#### **Cancer Services**





















#### Capital Investment & Facilities















#### **Chief Nurse Division**