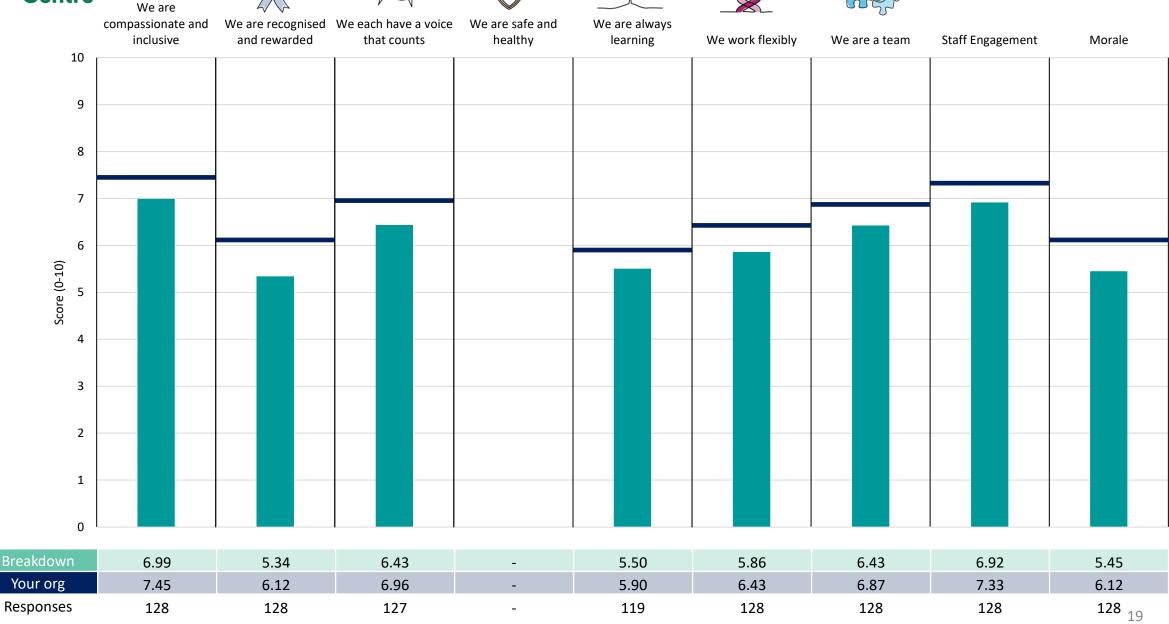

all breakdown results are suppressed.





### Breakdowns 1

University College London Hospitals NHS Foundation Trust 2023 NHS Staff Survey

#### **Corporate Functions**













#### Medicine Board





















#### Research & Development Board





































#### **Surgery and Cancer Board**













#### **Training & Education Board**



















### **Breakdowns 2**

University College London Hospitals NHS Foundation Trust 2023 NHS Staff Survey

#### **Cancer Services**





















#### Capital Investment & Facilities















#### **Chief Nurse Division**













#### **Clinical Support**















#### Critical Care





















#### Digital Healthcare















#### **Emergency Services**













#### Finance





















#### **GI Services**





















#### **Imaging**













#### Infection













































#### **Paediatrics Division**



























### Performance & Planning















#### Procurement





















#### Queen Square



















#### RNENT & EDH





















#### Research and Development Division















#### **Surgical Specialities Division**















#### Theatres and Anaesthesia













#### Women's Health





















#### Workforce