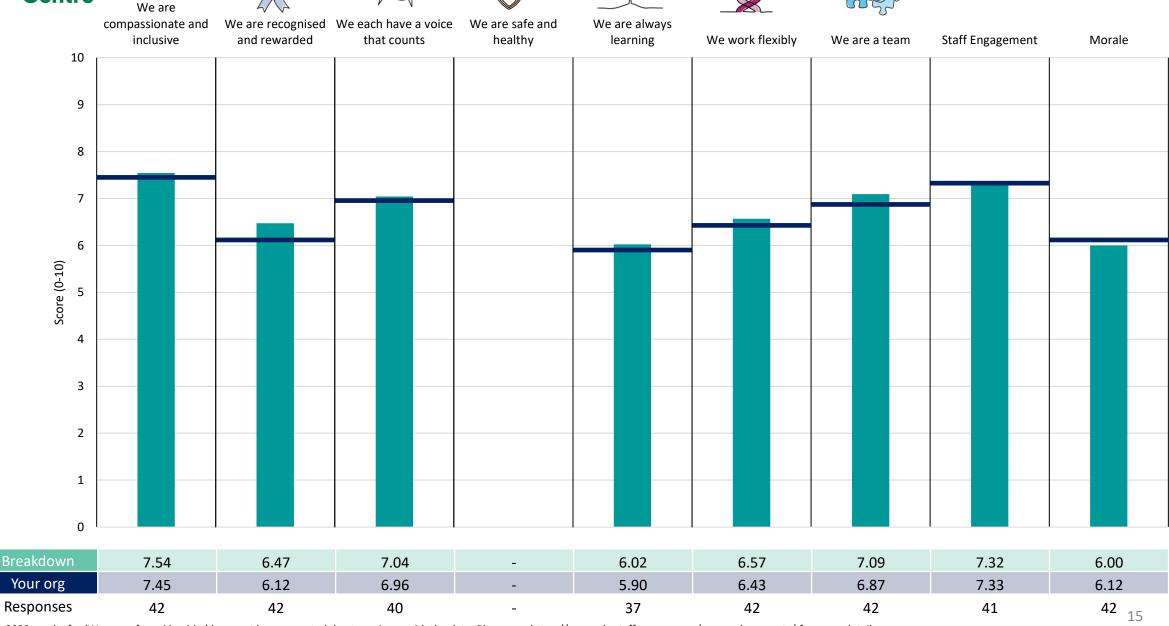

! Note: when there are less than 10 responses in a group, results are suppressed to protect staff confidentiality, for some organisations this could mean that all breakdown results are suppressed.





### Breakdowns 1

University College London Hospitals NHS Foundation Trust 2023 NHS Staff Survey

#### **Corporate Functions**













#### Medicine Board





















#### Research & Development Board





































#### **Surgery and Cancer Board**













#### **Training & Education Board**



















### **Breakdowns 2**

University College London Hospitals NHS Foundation Trust 2023 NHS Staff Survey

#### **Cancer Services**





















#### Capital Investment & Facilities















#### **Chief Nurse Division**













#### **Clinical Support**















#### Critical Care





















#### Digital Healthcare















#### **Emergency Services**













#### Finance





















#### **GI Services**





















#### **Imaging**













#### Infection













































#### **Paediatrics Division**



























### Performance & Planning















#### Procurement





















#### Queen Square



















#### RNENT & EDH





















#### Research and Development Division















#### **Surgical Specialities Division**















#### Theatres and Anaesthesia













#### Women's Health





















#### Workforce