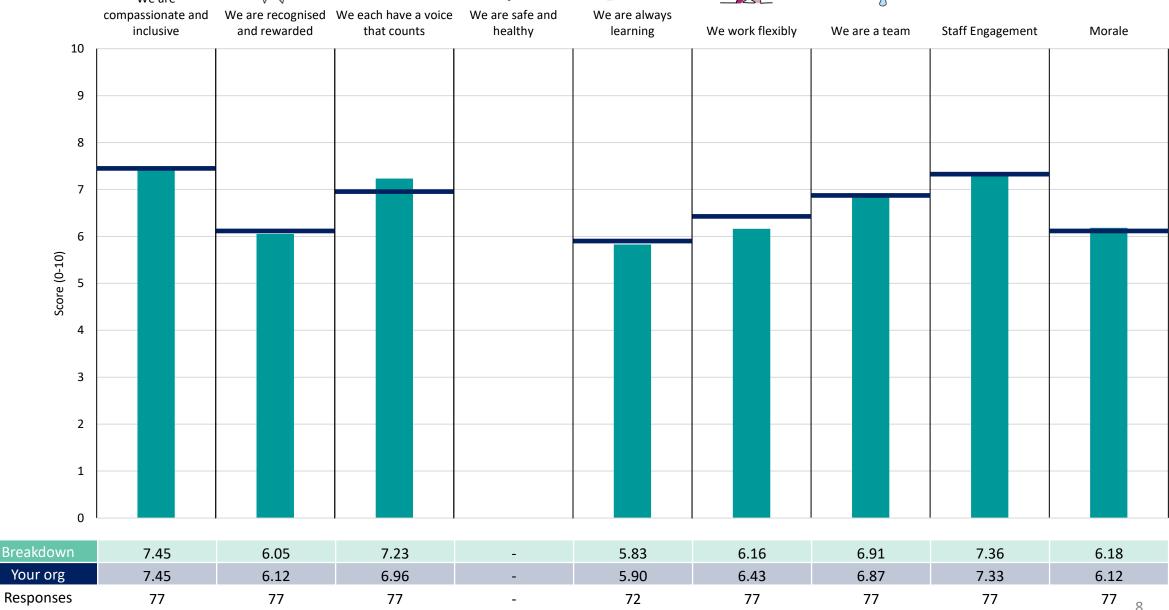

easy to tell if a breakdown area is performing better or worse than the organisation average. For all People Promise element and theme results, a higher score is a better result than a lower score

The number of responses feeding into each measures and sub-scores for the given breakdown is specified below the table containing the breakdown and trust scores.



! Note: when there are less than 10 responses in a group, results are suppressed to protect staff confidentiality, for some organisations this could mean that all breakdown results are suppressed.





### Breakdowns 1

University College London Hospitals NHS Foundation Trust 2023 NHS Staff Survey

#### **Corporate Functions**













#### Medicine Board





















#### Research & Development Board





































#### **Surgery and Cancer Board**













#### **Training & Education Board**



















### **Breakdowns 2**

University College London Hospitals NHS Foundation Trust 2023 NHS Staff Survey

#### **Cancer Services**





















#### Capital Investment & Facilities















#### **Chief Nurse Division**













#### **Clinical Support**















#### Critical Care





















#### Digital Healthcare















#### **Emergency Services**













#### Finance





















#### **GI Services**





















#### **Imaging**













#### Infection













































#### **Paediatrics Division**



























### Performance & Planning















#### Procur