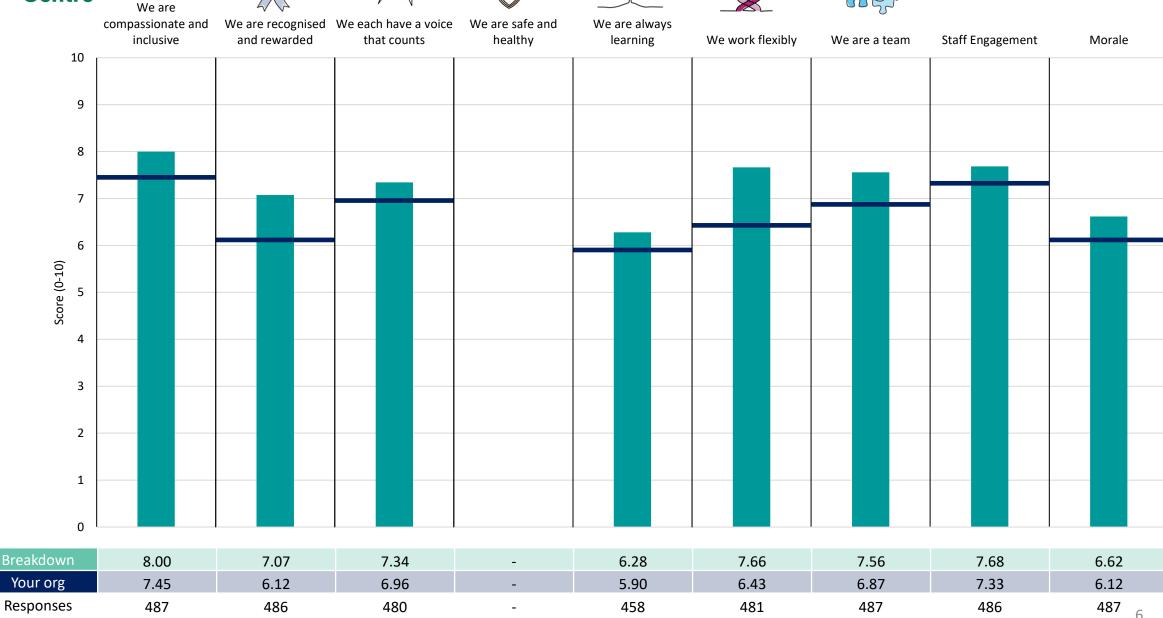

lts are presented in the context of the (unweighted) organisation average ('Your org'), so it is easy to tell if a breakdown area is performing better or worse than the organisation average. For all People Promise element and theme results, a higher score is a better result than a lower score

The number of responses feeding into each measures and sub-scores for the given breakdown is specified below the table containing the breakdown and trust scores.



! Note: when there are less than 10 responses in a group, results are suppressed to protect staff confidentiality, for some organisations this could mean that all breakdown results are suppressed.





### Breakdowns 1

University College London Hospitals NHS Foundation Trust 2023 NHS Staff Survey

#### **Corporate Functions**













#### Medicine Board





















#### Research & Development Board





































#### **Surgery and Cancer Board**













#### **Training & Education Board**



















### **Breakdowns 2**

University College London Hospitals NHS Foundation Trust 2023 NHS Staff Survey

#### **Cancer Services**





















#### Capital Investment & Facilities















#### **Chief Nurse Division**













#### **Clinical Support**















#### Critical Care





















#### Digital Healthcare















#### **Emergency Services**













#### Finance





















#### **GI Services**





















#### **Imaging**













#### Infection













































#### **Paediat