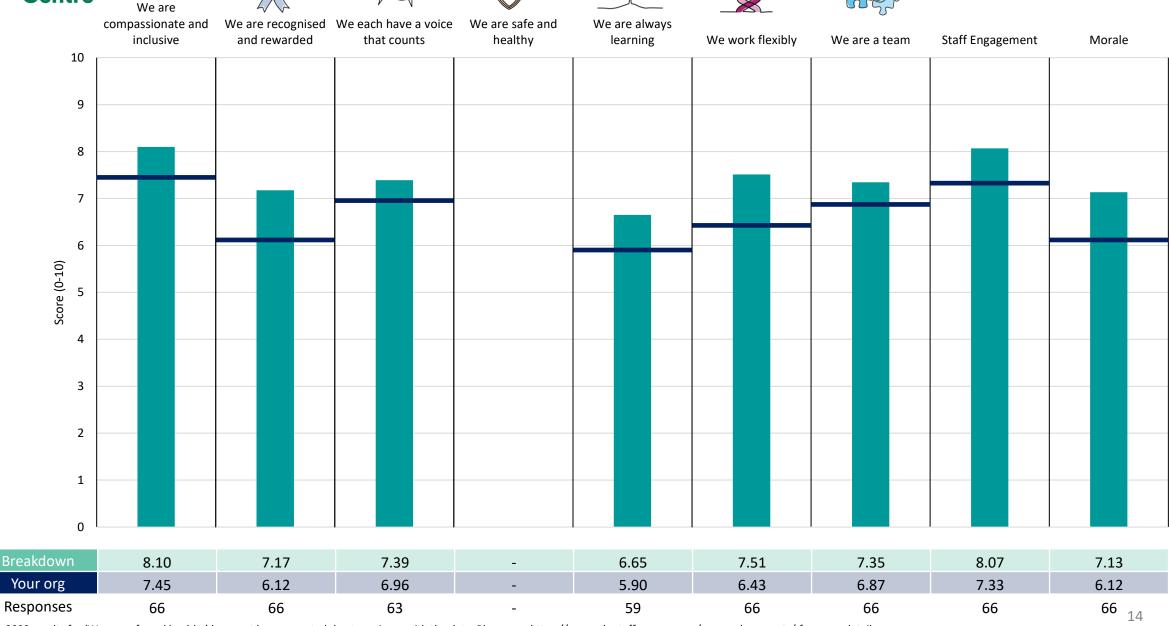

containing the breakdown and trust scores.



! Note: when there are less than 10 responses in a group, results are suppressed to protect staff confidentiality, for some organisations this could mean that all breakdown results are suppressed.





### Breakdowns 1

University College London Hospitals NHS Foundation Trust 2023 NHS Staff Survey

#### **Corporate Functions**













#### Medicine Board





















#### Research & Development Board





































#### **Surgery and Cancer Board**













#### **Training & Education Board**



















### **Breakdowns 2**

University College London Hospitals NHS Foundation Trust 2023 NHS Staff Survey

#### **Cancer Services**





















#### Capital Investment & Facilities















#### **Chief Nurse Division**













#### **Clinical Support**















#### Critical Care





















#### Digital Healthcare















#### **Emergency Services**













#### Finance





















#### **GI Services**





















#### **Imaging**













#### Infection













































#### **Paediatrics Division**



























### Performance & Planning















#### Procurement





















#### Queen Square



















#### RNENT & EDH





















#### Research and Development Division















#### **Surgical Specialities Division**















#### Theatres and Anaesthesia













#### Women's Health





















#### Workforce