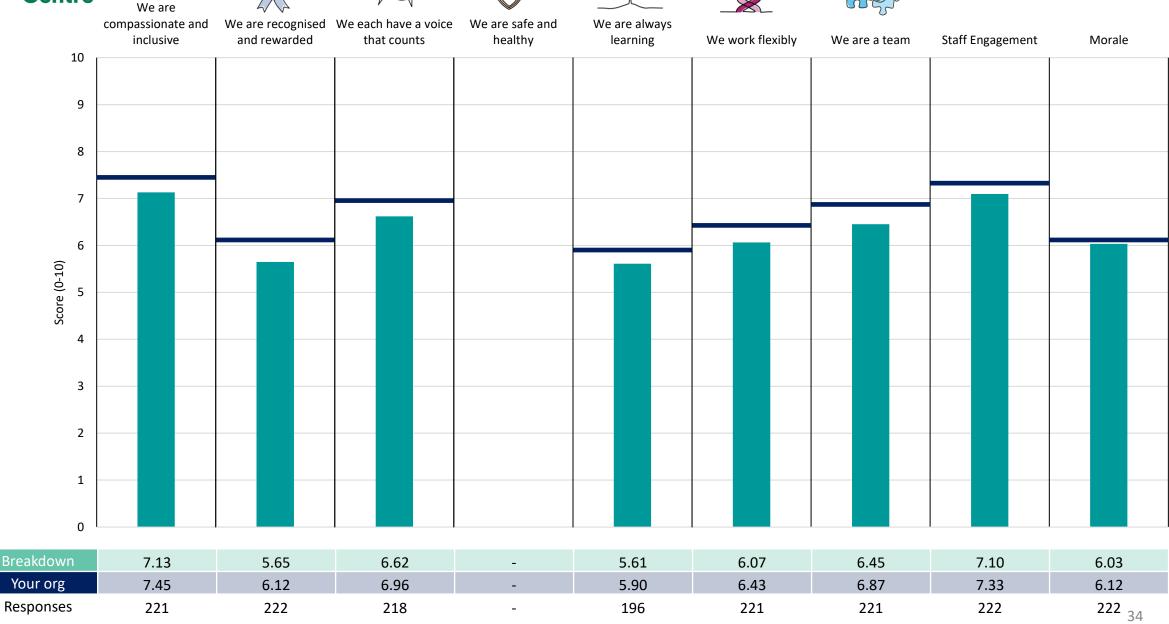

#### **Key features**

Breakdown type and breakdown name are specified in the header.

Breakdown results are presented in the context of the (unweighted) organisation average ('Your org'), so it is easy to tell if a breakdown area is performing better or worse than the organisation average. For all People Promise element and theme results, a higher score is a better result than a lower score

The number of responses feeding into each measures and sub-scores for the given breakdown is specified below the table containing the breakdown and trust scores.

! Note: when there are less than 10 responses in a group, results are suppressed to protect staff confidentiality, for some organisations this could mean that all breakdown results are suppressed.