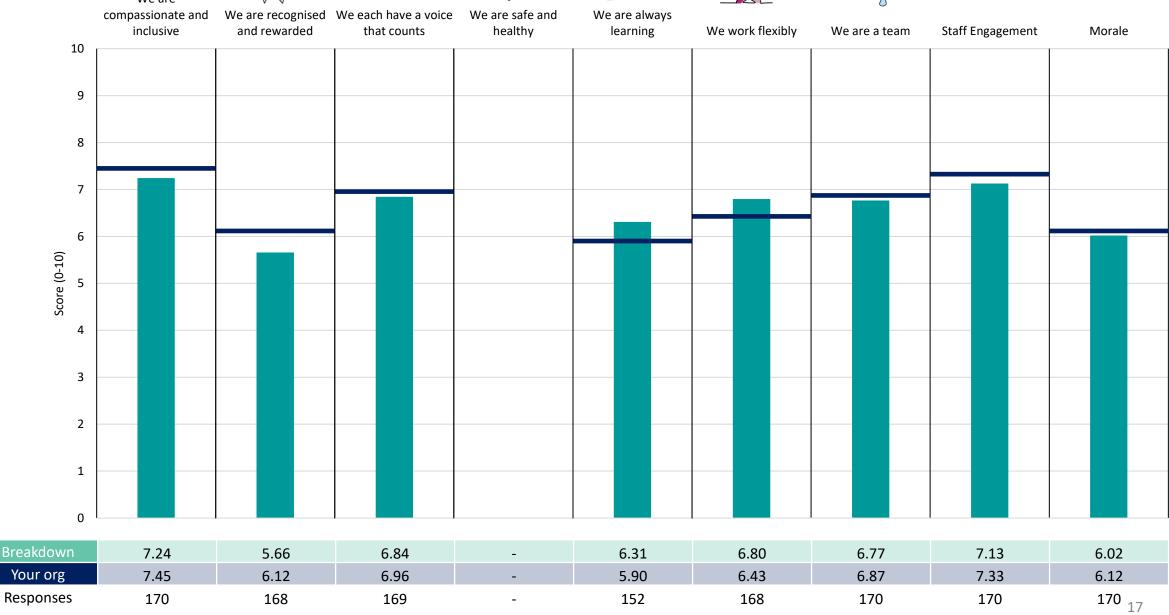

ed to protect staff confidentiality, for some organisations this could mean that all breakdown results are suppressed.





### Breakdowns 1

University College London Hospitals NHS Foundation Trust 2023 NHS Staff Survey

#### **Corporate Functions**













#### Medicine Board





















#### Research & Development Board





































#### **Surgery and Cancer Board**













#### **Training & Education Board**



















### **Breakdowns 2**

University College London Hospitals NHS Foundation Trust 2023 NHS Staff Survey

#### **Cancer Services**





















#### Capital Investment & Facilities















#### **Chief Nurse Division**













#### **Clinical Support**















#### Critical Care





















#### Digital Healthcare















#### **Emergency Services**













#### Finance





















#### **GI Services**





















#### **Imaging**













#### Infection













































#### **Paediatrics Division**



























### Performance & Planning















#### Procurement





















#### Queen Square



















#### RNENT & EDH





















#### Research and Development Division















#### **Surgical Specialities Division**















#### Theatres and Anaesthesia













#### Women's Health





















#### Workforce