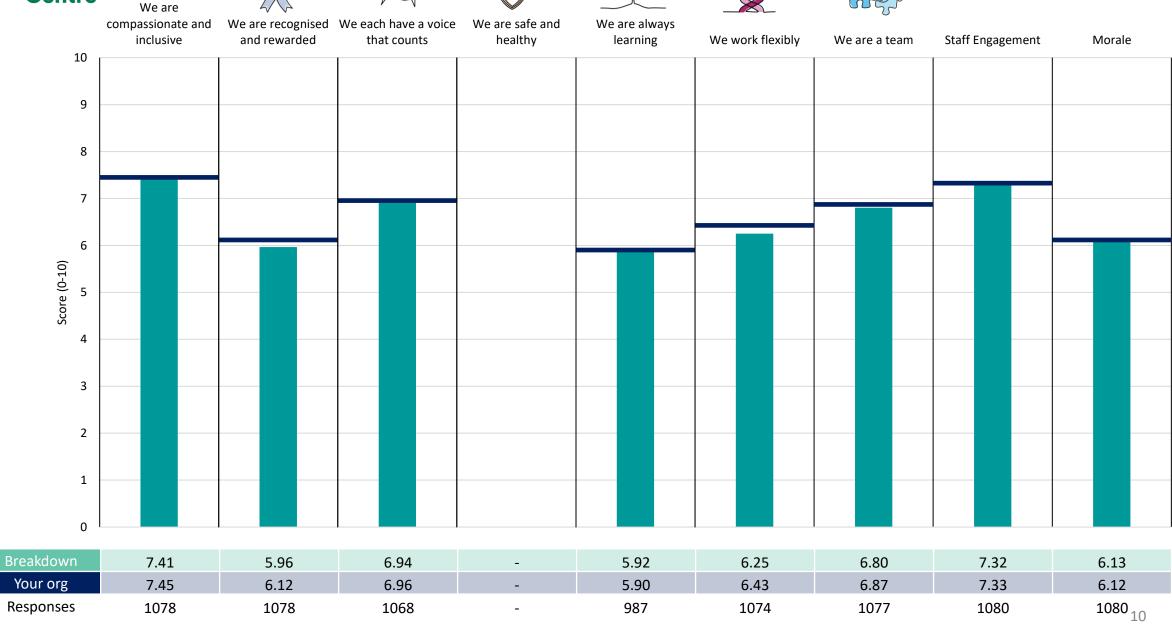

than the organisation average. For all People Promise element and theme results, a higher score is a better result than a lower score

The number of responses feeding into each measures and sub-scores for the given breakdown is specified below the table containing the breakdown and trust scores.



! Note: when there are less than 10 responses in a group, results are suppressed to protect staff confidentiality, for some organisations this could mean that all breakdown results are suppressed.





### Breakdowns 1

University College London Hospitals NHS Foundation Trust 2023 NHS Staff Survey

#### **Corporate Functions**













#### Medicine Board





















#### Research & Development Board





































#### **Surgery and Cancer Board**













#### **Training & Education Board**



















### **Breakdowns 2**

University College London Hospitals NHS Foundation Trust 2023 NHS Staff Survey

#### **Cancer Services**





















#### Capital Investment & Facilities















#### **Chief Nurse Division**













#### **Clinical Support**















#### Critical Care





















#### Digital Healthcare















#### **Emergency Services**













#### Finance





















#### **GI Services**





















#### **Imaging**













#### Infection













































#### **Paediatrics Division**



























### Performance & Planning















#### Procurement





















#### Queen Square