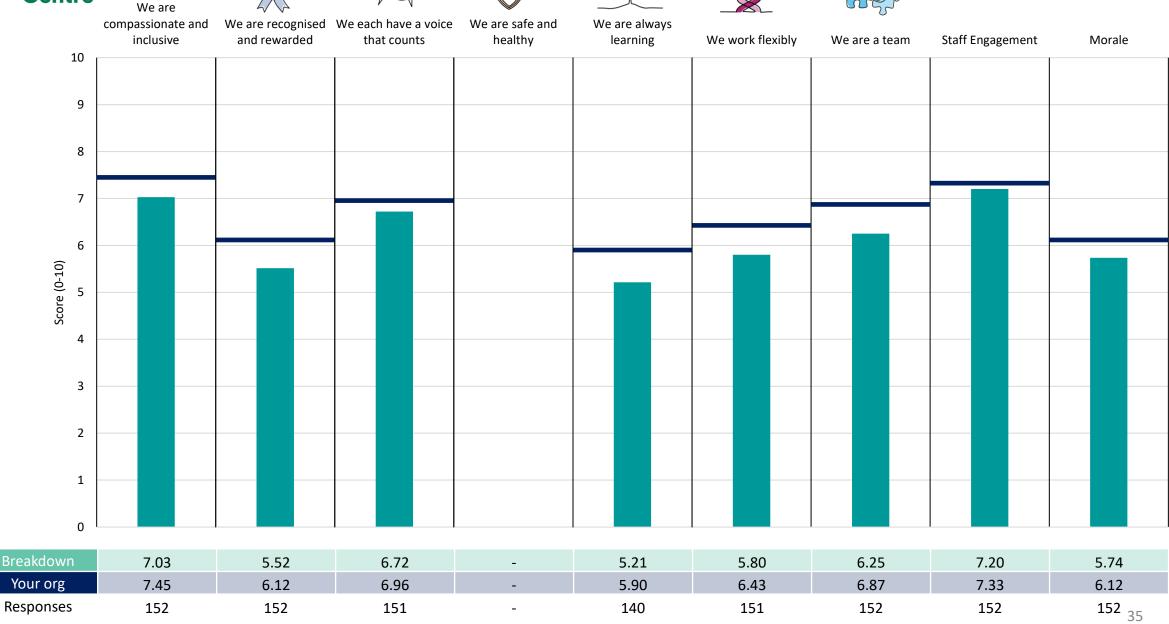

#### **Key features**

Breakdown type and breakdown name are specified in the header.

Breakdown results are presented in the context of the (unweighted) organisation average ('Your org'), so it is easy to tell if a breakdown area is performing better or worse than the organisation average. For all People Promise element and theme results, a higher score is a better result than a lower score

The number of responses feeding into each measures and sub-scores for the given breakdown is specified below the table containing the breakdown and trust scores.

! Note: when there are less than 10 responses in a group, results are suppressed to protect staff confidentiality, for some organisations this could mean that all breakdown results are suppressed.