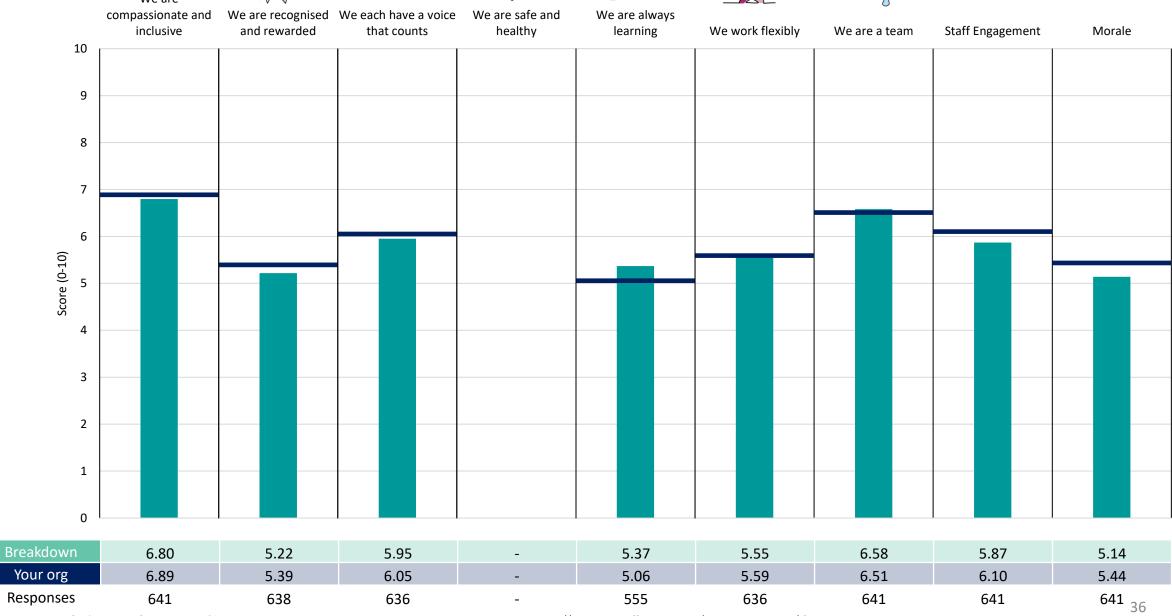

#### **Key features**

Breakdown type and breakdown name are specified in the header.

Breakdown results are presented in the context of the (unweighted) organisation average ('Your org'), so it is easy to tell if a breakdown area is performing better or worse than the organisation average. For all People Promise element and theme results, a higher score is a better result than a lower score

The number of responses feeding into each measures and sub-scores for the given breakdown is specified below the table containing the breakdown and trust scores.

! Note: when there are less than 10 responses in a group, results are suppressed to protect staff confidentiality, for some organisations this could mean that all breakdown results are suppressed.