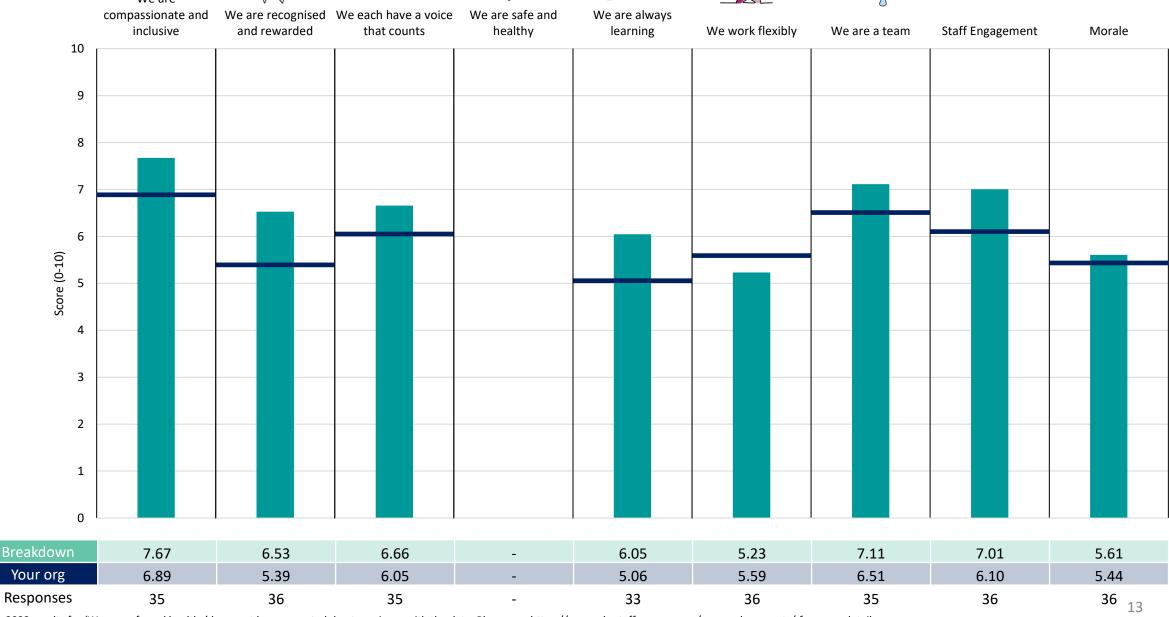

es for the given breakdown is specified below the table containing the breakdown and trust scores.



! Note: when there are less than 10 responses in a group, results are suppressed to protect staff confidentiality, for some organisations this could mean that all breakdown results are suppressed.





# **Breakdowns 1**

London Ambulance Service NHS Trust 2023 NHS Staff Survey

## 308 111 Integrtd Urgent Care Serv





















#### 308 999 Clinical Hub L5





















## 308 999 Operations L5





















## 308 C&E Comms & Engagement L5





















## 308 CAF Corporate Affairs L5





















#### 308 CEO Chief Executive L5





















#### 308 ECS Emergency Care Services L5





















#### 308 FIN Finance L5





















## 308 Information Management & Tech L5





















#### 308 MED Medical L5





















#### 308 Non Emergency Transport Serv L5





















## 308 P&C People & Culture L5





















#### 308 PER Performance L5





















## 308 Q&A Quality & Assurance L5





















#### 308 RSA Resilience & SPC Asset L5





















## 308 S&T Strategy & Transformation L5





















#### 308 SAP Strategic Assets & Property

























# **Breakdowns 2**

London Ambulance Service NHS Trust 2023 NHS Staff Survey

## 308 111 Integratd Urgent Care Serv





















#### 308 999 Clinical Hub L6





















## 308 999 Emergency Operations Ctr L6





















## 308 999 Incident Delivery L6