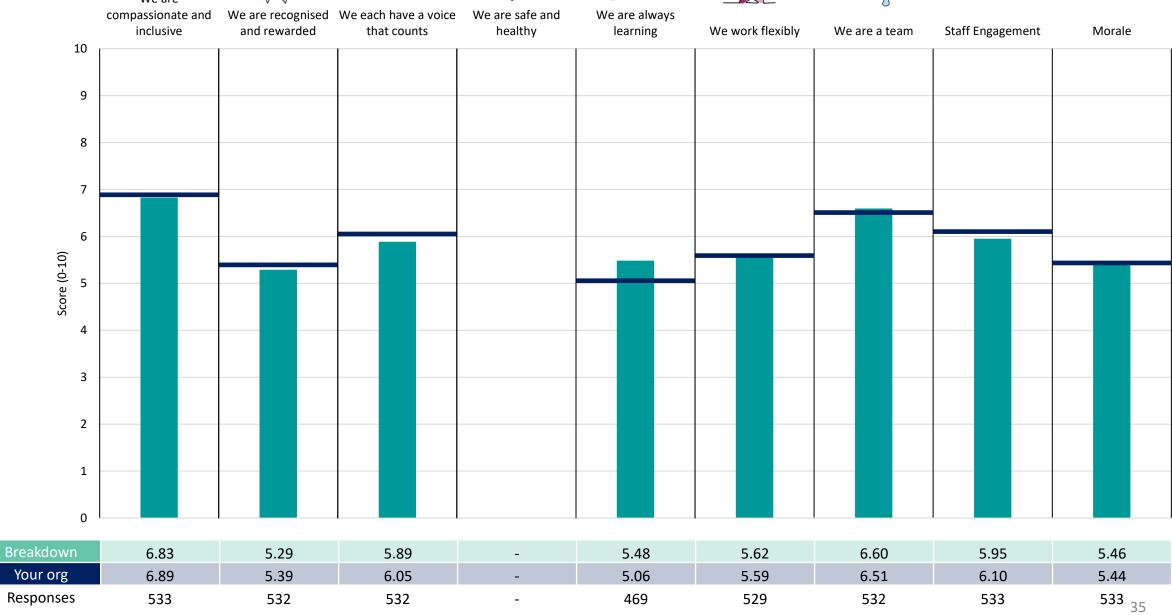

#### **Key features**

Breakdown type and breakdown name are specified in the header.

Breakdown results are presented in the context of the (unweighted) organisation average ('Your org'), so it is easy to tell if a breakdown area is performing better or worse than the organisation average. For all People Promise element and theme results, a higher score is a better result than a lower score

The number of responses feeding into each measures and sub-scores for the given breakdown is specified below the table containing the breakdown and trust scores.

! Note: when there are less than 10 responses in a group, results are suppressed to protect staff confidentiality, for some organisations this could mean that all breakdown results are suppressed.