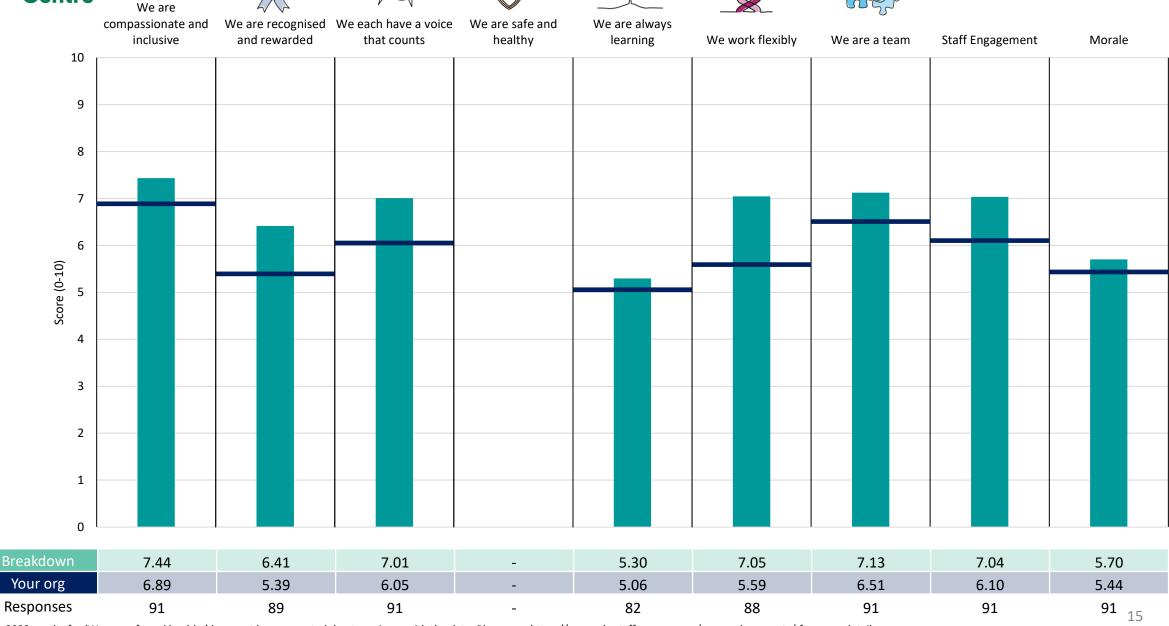

te: when there are less than 10 responses in a group, results are suppressed to protect staff confidentiality, for some organisations this could mean that all breakdown results are suppressed.





# **Breakdowns 1**

London Ambulance Service NHS Trust 2023 NHS Staff Survey

## 308 111 Integrtd Urgent Care Serv





















#### 308 999 Clinical Hub L5





















## 308 999 Operations L5





















## 308 C&E Comms & Engagement L5





















## 308 CAF Corporate Affairs L5





















#### 308 CEO Chief Executive L5





















#### 308 ECS Emergency Care Services L5





















#### 308 FIN Finance L5





















## 308 Information Management & Tech L5





















#### 308 MED Medical L5





















#### 308 Non Emergency Transport Serv L5





















## 308 P&C People & Culture L5





















#### 308 PER Performance L5





















## 308 Q&A Quality & Assurance L5





















#### 308 RSA Resilience & SPC Asset L5





















## 308 S&T Strategy & Transformation L5





















#### 308 SAP Strategic Assets & Property

























# **Breakdowns 2**

London Ambulance Service NHS Trust 2023 NHS Staff Survey

## 308 111 Integratd Urgent Care Serv





















#### 308 999 Clinical Hub L6





















## 308 999 Emergency Operations Ctr L6





















## 308 999 Incident Delivery L6





















#### 308 999 Operations Management L6





















## 308 C&E Comms & Engagement L6