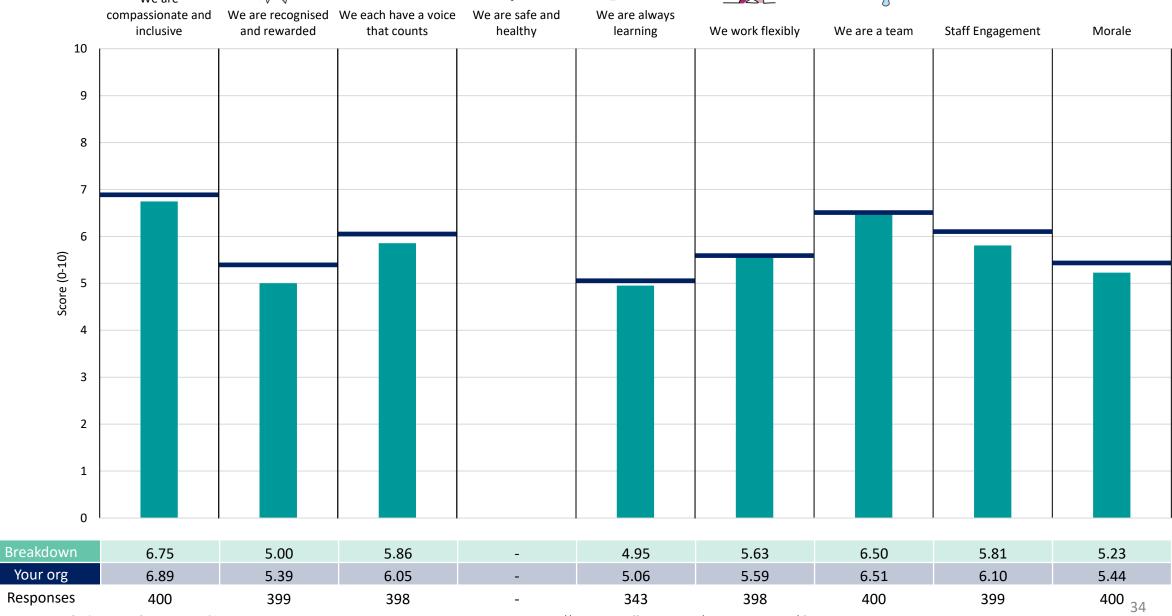

#### **Key features**

Breakdown type and breakdown name are specified in the header.

Breakdown results are presented in the context of the (unweighted) organisation average ('Your org'), so it is easy to tell if a breakdown area is performing better or worse than the organisation average. For all People Promise element and theme results, a higher score is a better result than a lower score

The number of responses feeding into each measures and sub-scores for the given breakdown is specified below the table containing the breakdown and trust scores.

! Note: when there are less than 10 responses in a group, results are suppressed to protect staff confidentiality, for some organisations this could mean that all breakdown results are suppressed.