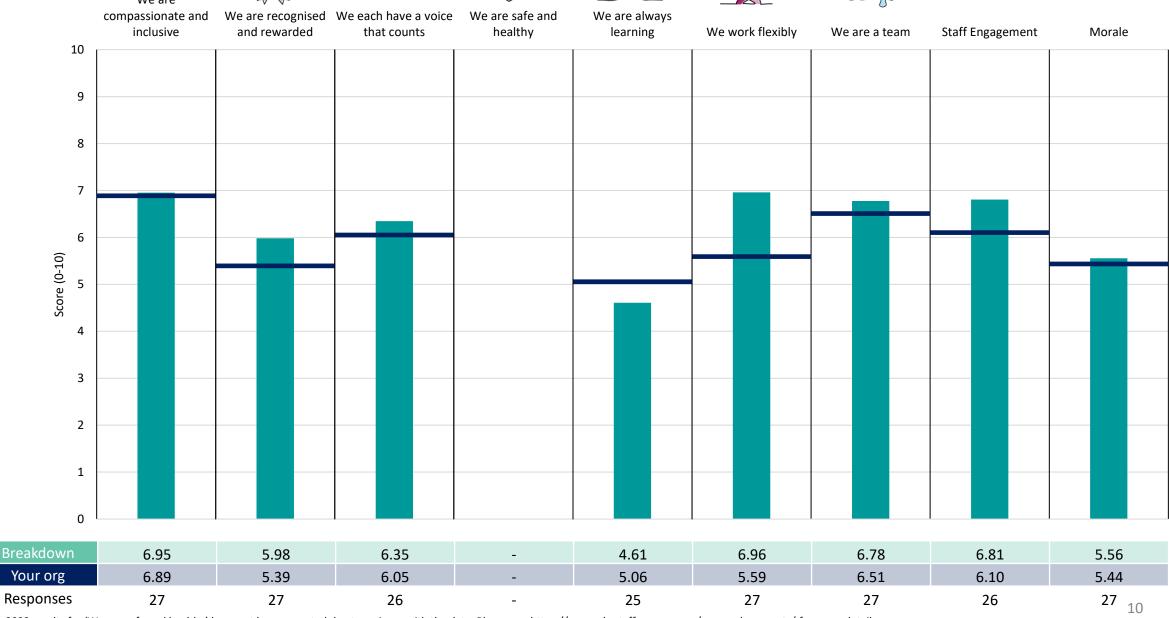

## 308 999 Operations L5

#### **Key features**

Breakdown type and breakdown name are specified in the header.

Breakdown results are presented in the context of the (unweighted) organisation average ('Your org'), so it is easy to tell if a breakdown area is performing better or worse than the organisation average. For all People Promise element and theme results, a higher score is a better result than a lower score

The number of responses feeding into each measures and sub-scores for the given breakdown is specified below the table containing the breakdown and trust scores.

! Note: when there are less than 10 responses in a group, results are suppressed to protect staff confidentiality, for some organisations this could mean that all breakdown results are suppressed.