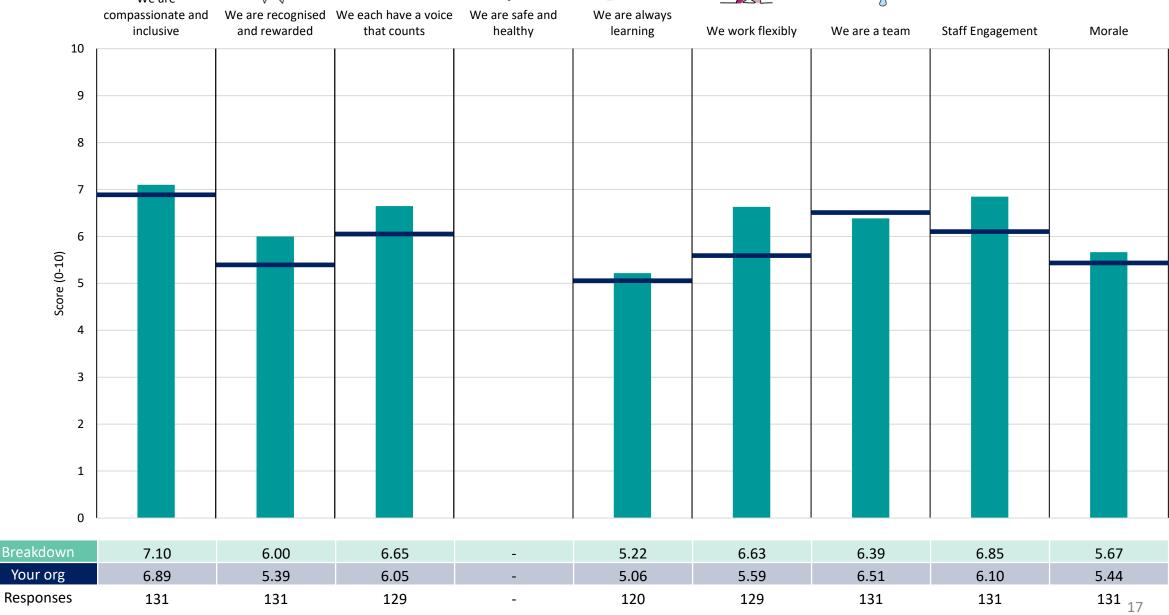

## 308 111 Integratd Urgent Care Serv

#### **Key features**

Breakdown type and breakdown name are specified in the header.

Breakdown results are presented in the context of the (unweighted) organisation average ('Your org'), so it is easy to tell if a breakdown area is performing better or worse than the organisation average. For all People Promise element and theme results, a higher score is a better result than a lower score

The number of responses feeding into each measures and sub-scores for the given breakdown is specified below the table containing the breakdown and trust scores.

! Note: when there are less than 10 responses in a group, results are suppressed to protect staff confidentiality, for some organisations this could mean that all breakdown results are suppressed.