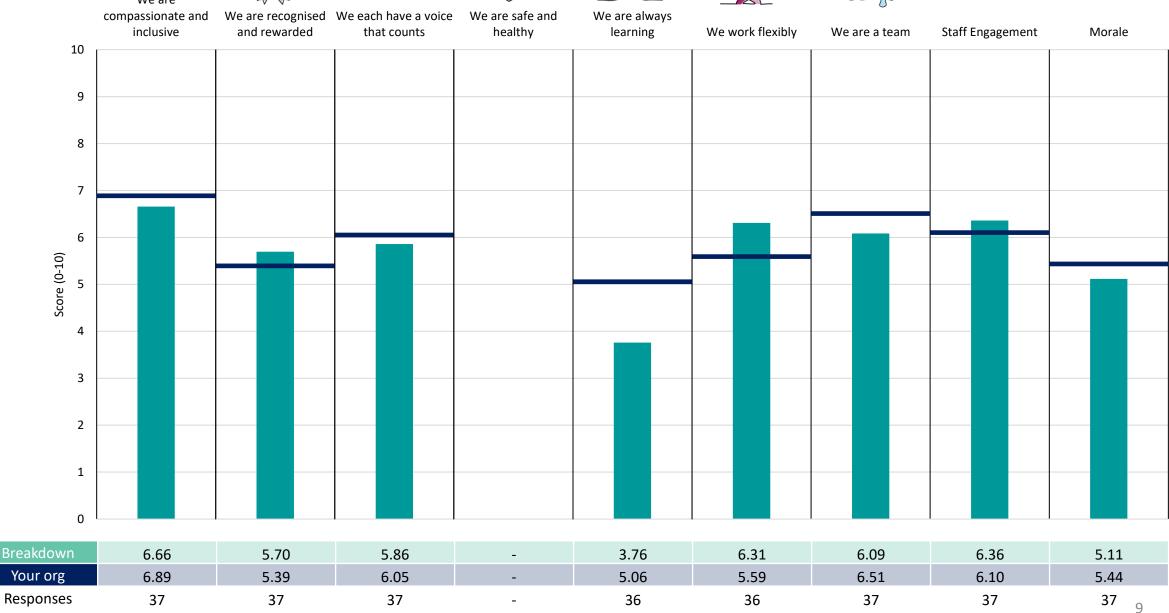

#### 308 999 Clinical Hub L5

#### **Key features**

Breakdown type and breakdown name are specified in the header.

Breakdown results are presented in the context of the (unweighted) organisation average ('Your org'), so it is easy to tell if a breakdown area is performing better or worse than the organisation average. For all People Promise element and theme results, a higher score is a better result than a lower score

The number of responses feeding into each measures and sub-scores for the given breakdown is specified below the table containing the breakdown and trust scores.

! Note: when there are less than 10 responses in a group, results are suppressed to protect staff confidentiality, for some organisations this could mean that all breakdown results are suppressed.