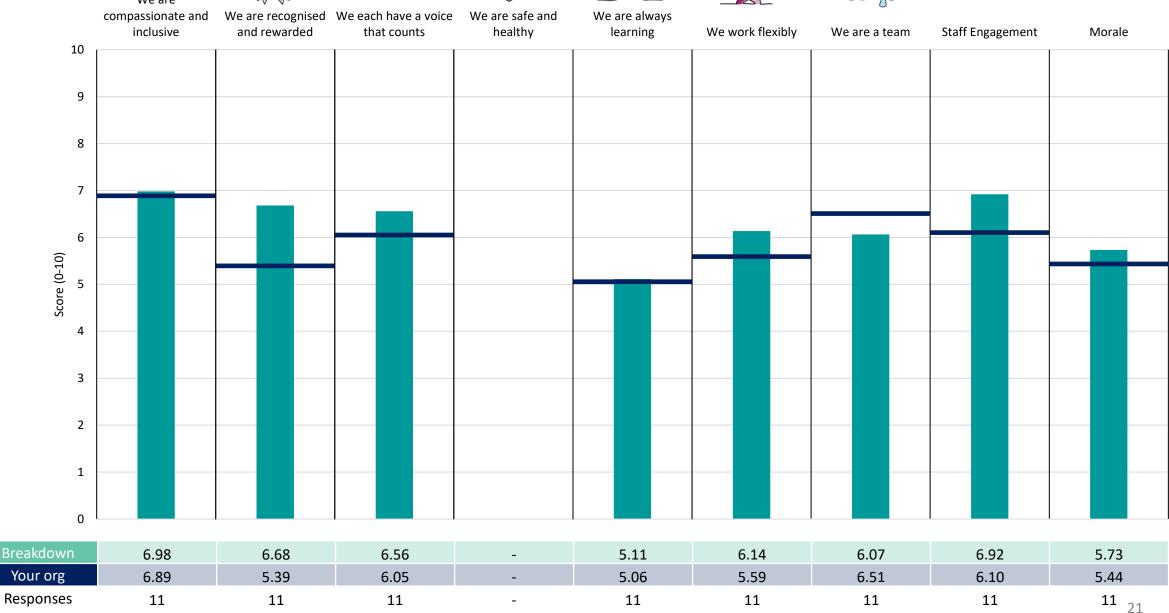

#### **Key features**

Breakdown type and breakdown name are specified in the header.

Breakdown results are presented in the context of the (unweighted) organisation average ('Your org'), so it is easy to tell if a breakdown area is performing better or worse than the organisation average. For all People Promise element and theme results, a higher score is a better result than a lower score

The number of responses feeding into each measures and sub-scores for the given breakdown is specified below the table containing the breakdown and trust scores.

! Note: when there are less than 10 responses in a group, results are suppressed to protect staff confidentiality, for some organisations this could mean that all breakdown results are suppressed.