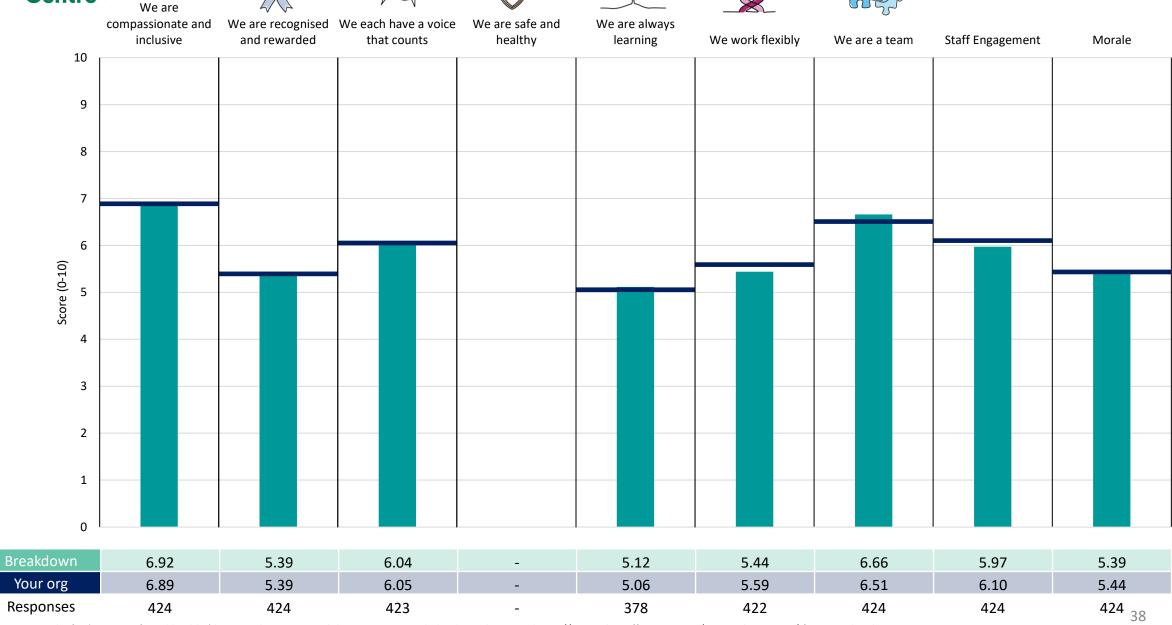

#### **Key features**

Breakdown type and breakdown name are specified in the header.

Breakdown results are presented in the context of the (unweighted) organisation average ('Your org'), so it is easy to tell if a breakdown area is performing better or worse than the organisation average. For all People Promise element and theme results, a higher score is a better result than a lower score

The number of responses feeding into each measures and sub-scores for the given breakdown is specified below the table containing the breakdown and trust scores.

! Note: when there are less than 10 responses in a group, results are suppressed to protect staff confidentiality, for some organisations this could mean that all breakdown results are suppressed.