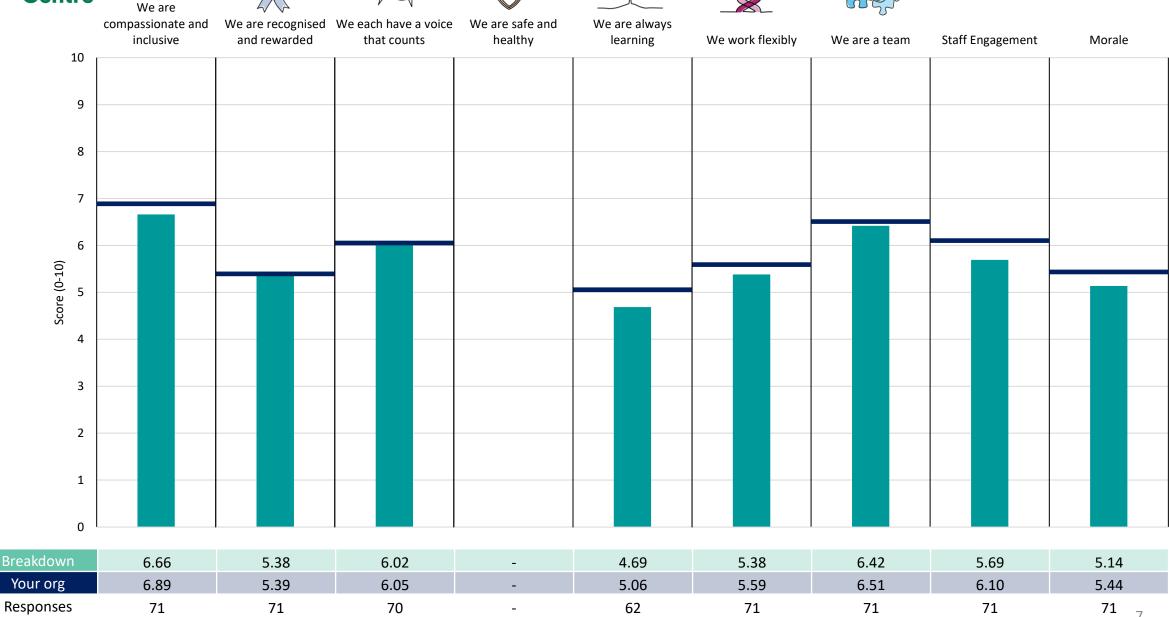

#### **Key features**

Breakdown type and breakdown name are specified in the header.

Breakdown results are presented in the context of the (unweighted) organisation average ('Your org'), so it is easy to tell if a breakdown area is performing better or worse than the organisation average. For all People Promise element and theme results, a higher score is a better result than a lower score

The number of responses feeding into each measures and sub-scores for the given breakdown is specified below the table containing the breakdown and trust scores.

! Note: when there are less than 10 responses in a group, results are suppressed to protect staff confidentiality, for some organisations this could mean that all breakdown results are suppressed.