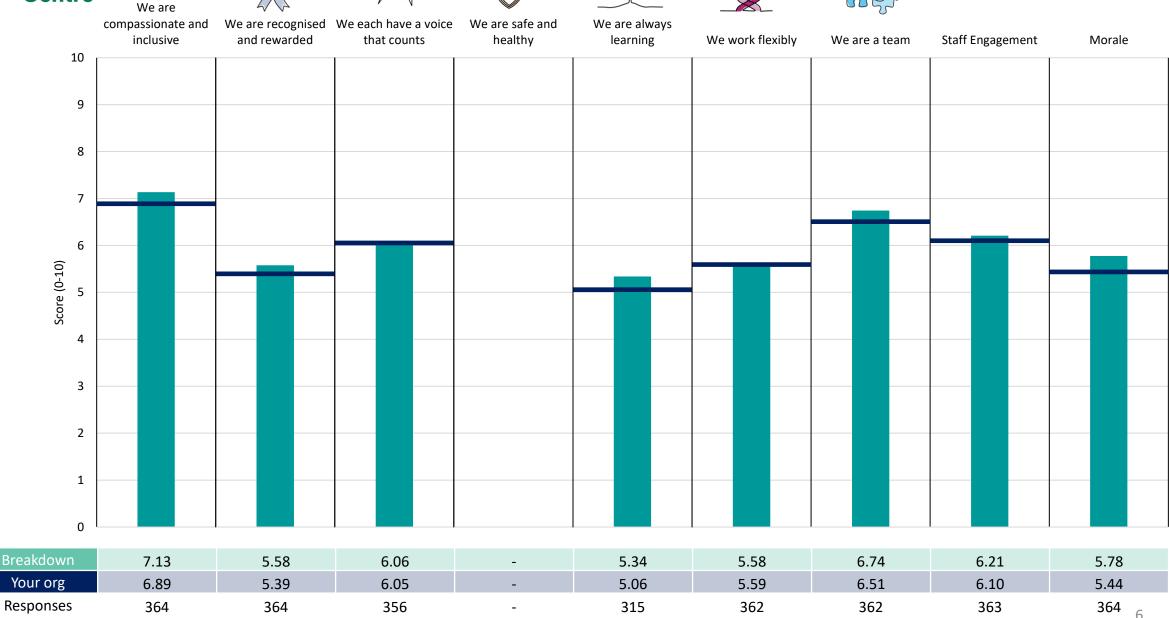

#### **Key features**

Breakdown type and breakdown name are specified in the header.

Breakdown results are presented in the context of the (unweighted) organisation average ('Your org'), so it is easy to tell if a breakdown area is performing better or worse than the organisation average. For all People Promise element and theme results, a higher score is a better result than a lower score

The number of responses feeding into each measures and sub-scores for the given breakdown is specified below the table containing the breakdown and trust scores.

! Note: when there are less than 10 responses in a group, results are suppressed to protect staff confidentiality, for some organisations this could mean that all breakdown results are suppressed.