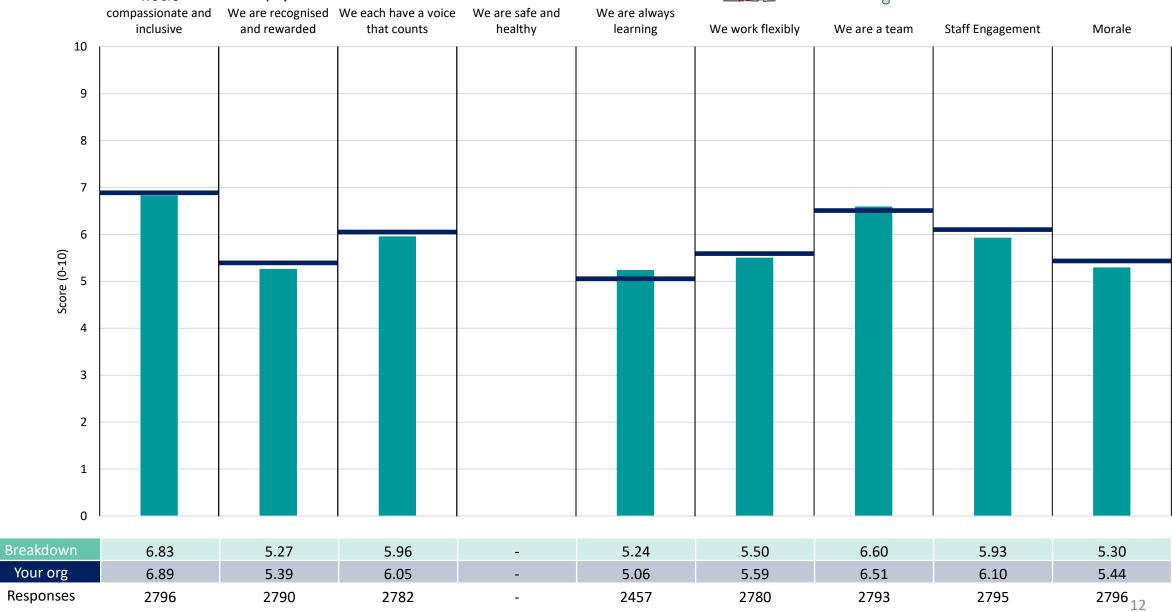

onses feeding into each measures and sub-scores for the given breakdown is specified below the table containing the breakdown and trust scores.



! Note: when there are less than 10 responses in a group, results are suppressed to protect staff confidentiality, for some organisations this could mean that all breakdown results are suppressed.





# **Breakdowns 1**

London Ambulance Service NHS Trust 2023 NHS Staff Survey

## 308 111 Integrtd Urgent Care Serv





















#### 308 999 Clinical Hub L5





















## 308 999 Operations L5





















## 308 C&E Comms & Engagement L5





















## 308 CAF Corporate Affairs L5





















#### 308 CEO Chief Executive L5





















#### 308 ECS Emergency Care Services L5





















#### 308 FIN Finance L5





















## 308 Information Management & Tech L5





















#### 308 MED Medical L5





















#### 308 Non Emergency Transport Serv L5





















## 308 P&C People & Culture L5





















#### 308 PER Performance L5





















## 308 Q&A Quality & Assurance L5





















#### 308 RSA Resilience & SPC Asset L5





















## 308 S&T Strategy & Transformation L5





















#### 308 SAP Strategic Assets & Property

























# **Breakdowns 2**

London Ambulance Service NHS Trust 2023 NHS Staff Survey

## 308 111 Integratd Urgent Care Serv





















#### 308 999 Clinical Hub L6





















## 308 999 Emergency Operations Ctr L6