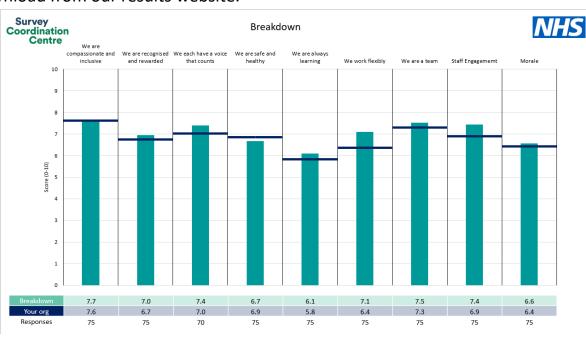

#### **Key features**

Breakdown type and breakdown name are specified in the header.

Breakdown results are presented in the context of the (unweighted) organisation average ('Your org'), so it is easy to tell if a breakdown area is performing better or worse than the organisation average. For all People Promise element and theme results, a higher score is a better result than a lower score

The number of responses feeding into each measures and sub-scores for the given breakdown is specified below the table containing the breakdown and trust scores.

! Note: when there are less than 10 responses in a group, results are suppressed to protect staff confidentiality, for some organisations this could mean that all breakdown results are suppressed.