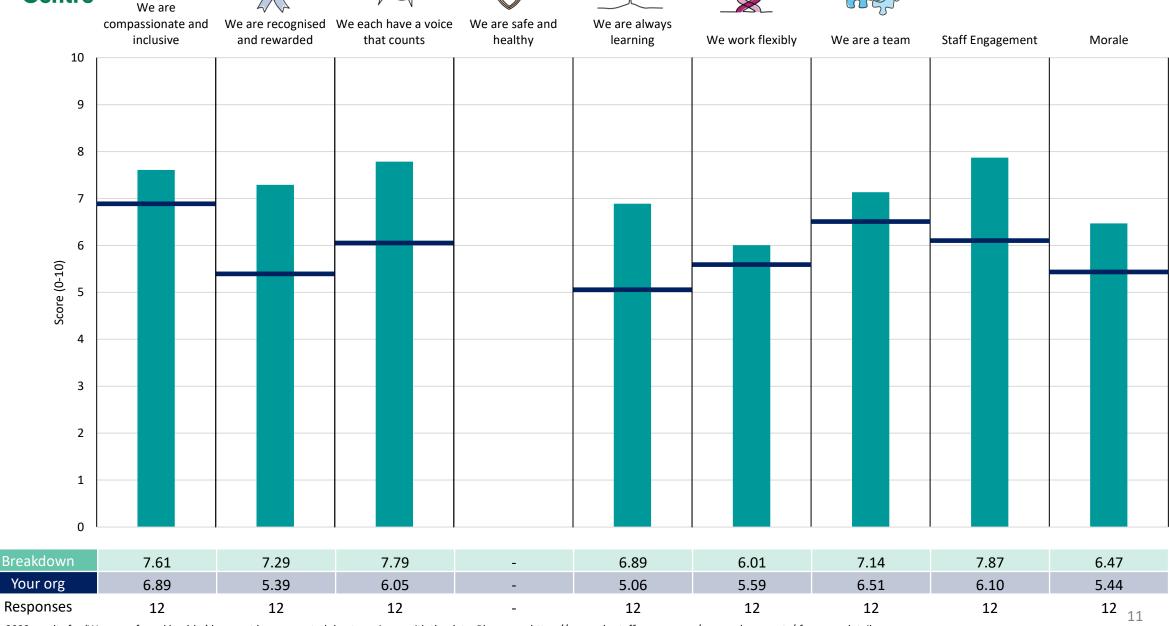

## 308 C&E Comms & Engagement L5

#### **Key features**

Breakdown type and breakdown name are specified in the header.

Breakdown results are presented in the context of the (unweighted) organisation average ('Your org'), so it is easy to tell if a breakdown area is performing better or worse than the organisation average. For all People Promise element and theme results, a higher score is a better result than a lower score

The number of responses feeding into each measures and sub-scores for the given breakdown is specified below the table containing the breakdown and trust scores.

! Note: when there are less than 10 responses in a group, results are suppressed to protect staff confidentiality, for some organisations this could mean that all breakdown results are suppressed.