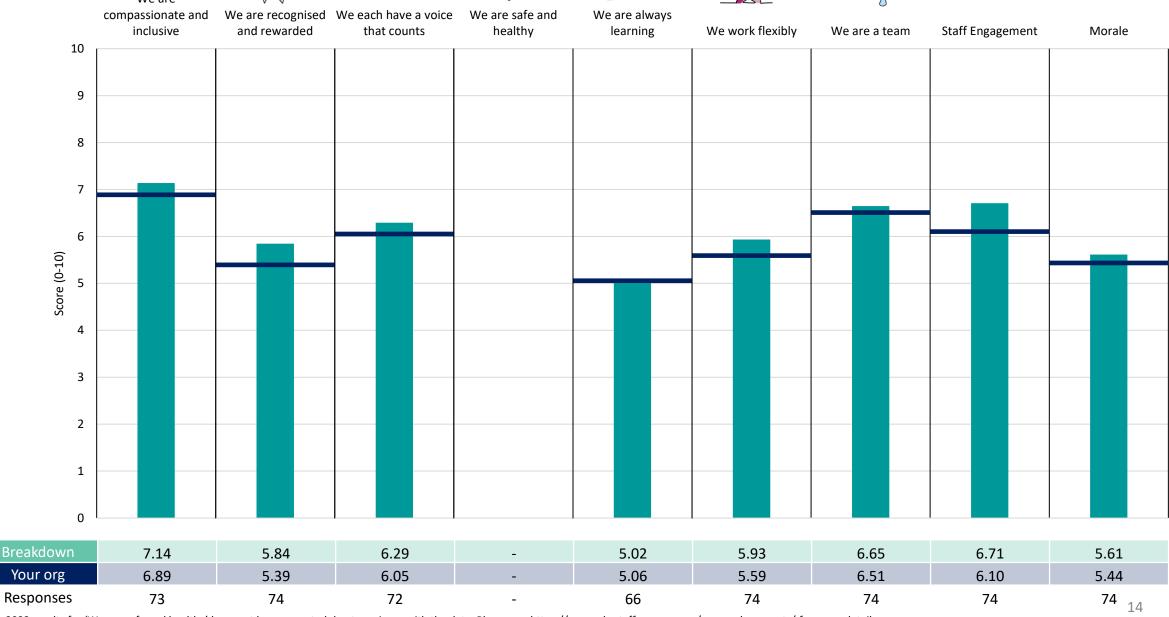

ining the breakdown and trust scores.



! Note: when there are less than 10 responses in a group, results are suppressed to protect staff confidentiality, for some organisations this could mean that all breakdown results are suppressed.





# **Breakdowns 1**

London Ambulance Service NHS Trust 2023 NHS Staff Survey

## 308 111 Integrtd Urgent Care Serv





















#### 308 999 Clinical Hub L5





















## 308 999 Operations L5





















## 308 C&E Comms & Engagement L5





















## 308 CAF Corporate Affairs L5





















#### 308 CEO Chief Executive L5





















#### 308 ECS Emergency Care Services L5





















#### 308 FIN Finance L5





















## 308 Information Management & Tech L5





















#### 308 MED Medical L5





















#### 308 Non Emergency Transport Serv L5





















## 308 P&C People & Culture L5





















#### 308 PER Performance L5





















## 308 Q&A Quality & Assurance L5





















#### 308 RSA Resilience & SPC Asset L5





















## 308 S&T Strategy & Transformation L5





















#### 308 SAP Strategic Assets & Property

























# **Breakdowns 2**

London Ambulance Service NHS Trust 2023 NHS Staff Survey

## 308 111 Integratd Urgent Care Serv





















#### 308 999 Clinical Hub L6





















## 308 999 Emergency Operations Ctr L6





















## 308 999 Incident Delivery L6





















#### 308 999 Operations Management L6