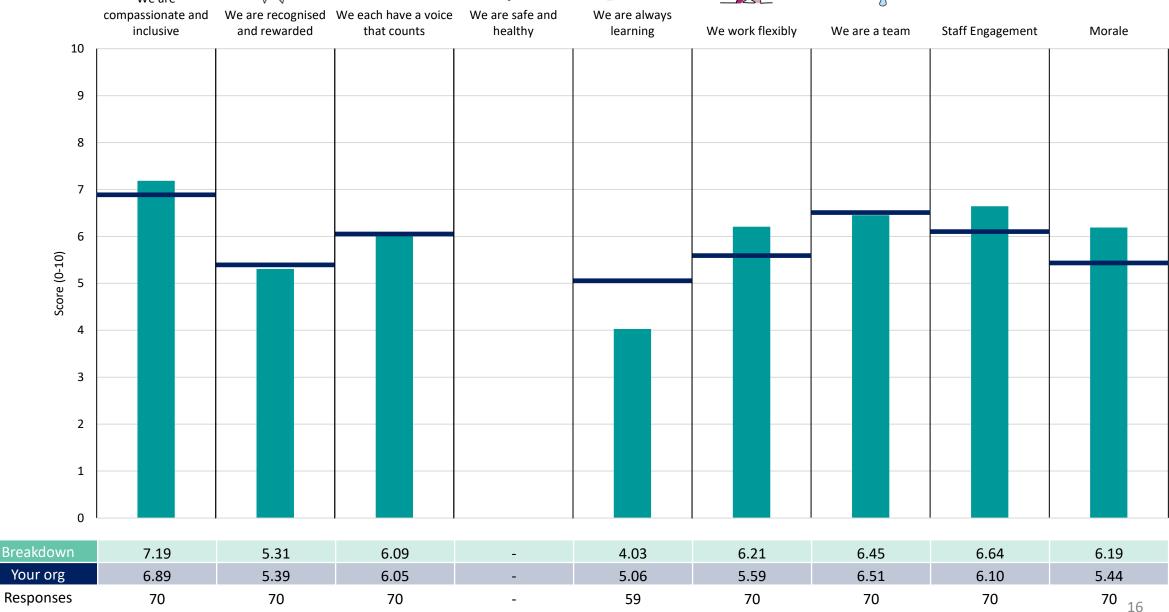

## 308 111 Integrtd Urgent Care Serv

#### **Key features**

Breakdown type and breakdown name are specified in the header.

Breakdown results are presented in the context of the (unweighted) organisation average ('Your org'), so it is easy to tell if a breakdown area is performing better or worse than the organisation average. For all People Promise element and theme results, a higher score is a better result than a lower score

The number of responses feeding into each measures and sub-scores for the given breakdown is specified below the table containing the breakdown and trust scores.

! Note: when there are less than 10 responses in a group, results are suppressed to protect staff confidentiality, for some organisations this could mean that all breakdown results are suppressed.