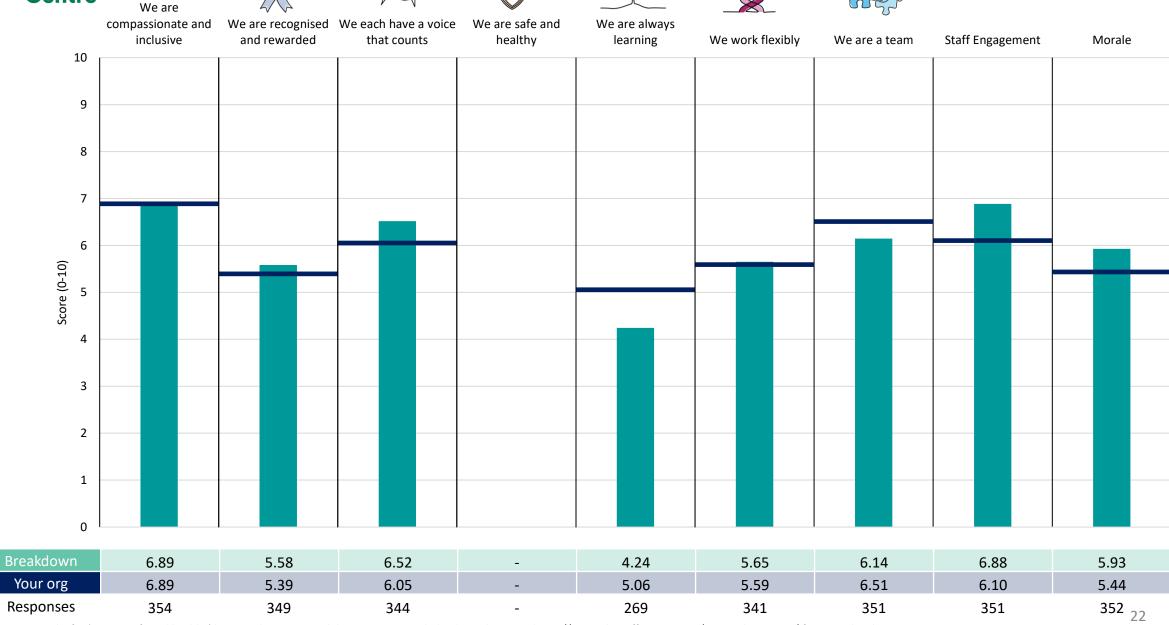

#### **Key features**

Breakdown type and breakdown name are specified in the header.

Breakdown results are presented in the context of the (unweighted) organisation average ('Your org'), so it is easy to tell if a breakdown area is performing better or worse than the organisation average. For all People Promise element and theme results, a higher score is a better result than a lower score

The number of responses feeding into each measures and sub-scores for the given breakdown is specified below the table containing the breakdown and trust scores.

! Note: when there are less than 10 responses in a group, results are suppressed to protect staff confidentiality, for some organisations this could mean that all breakdown results are suppressed.