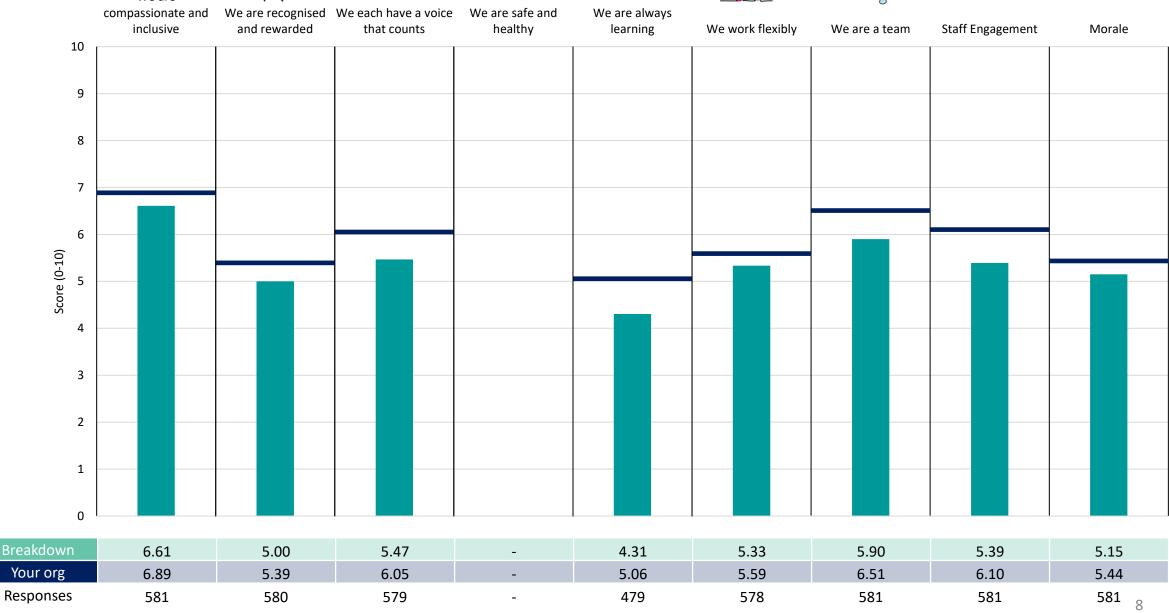

## 308 111 Integrtd Urgent Care Serv

#### **Key features**

Breakdown type and breakdown name are specified in the header.

Breakdown results are presented in the context of the (unweighted) organisation average ('Your org'), so it is easy to tell if a breakdown area is performing better or worse than the organisation average. For all People Promise element and theme results, a higher score is a better result than a lower score

The number of responses feeding into each measures and sub-scores for the given breakdown is specified below the table containing the breakdown and trust scores.

! Note: when there are less than 10 responses in a group, results are suppressed to protect staff confidentiality, for some organisations this could mean that all breakdown results are suppressed.