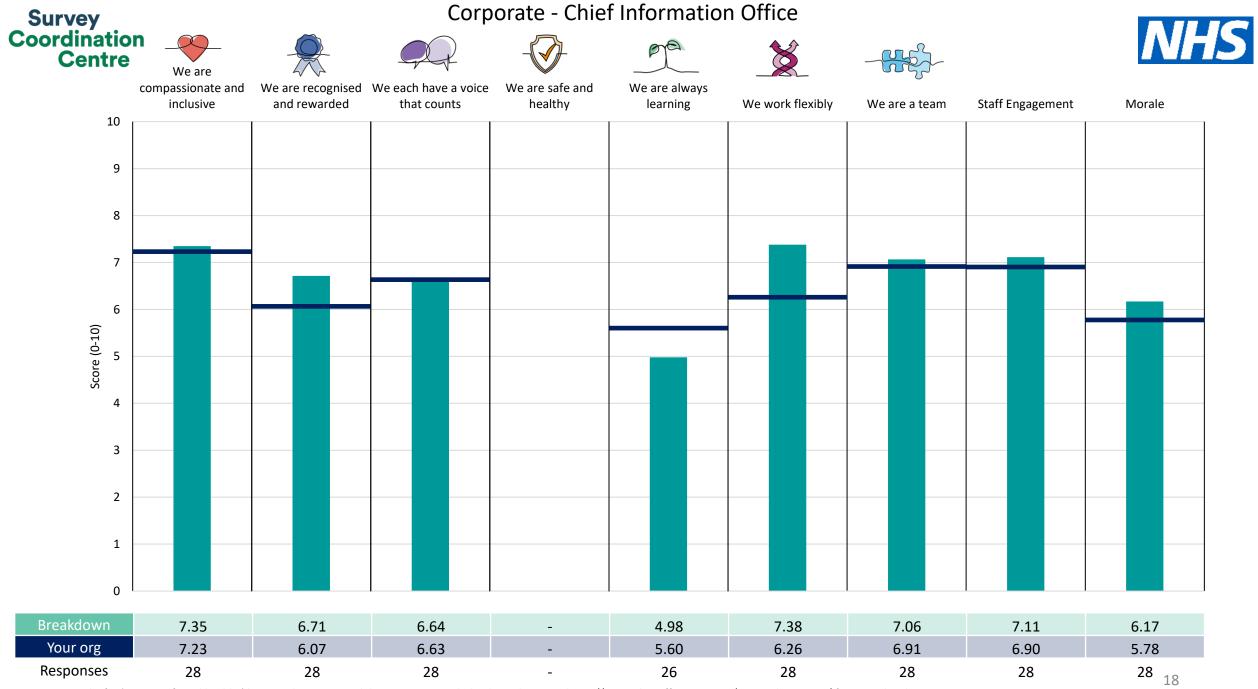

# Breakdowns 2

Barnet, Enfield and Haringey Mental Health NHS Trust 2023 NHS Staff Survey