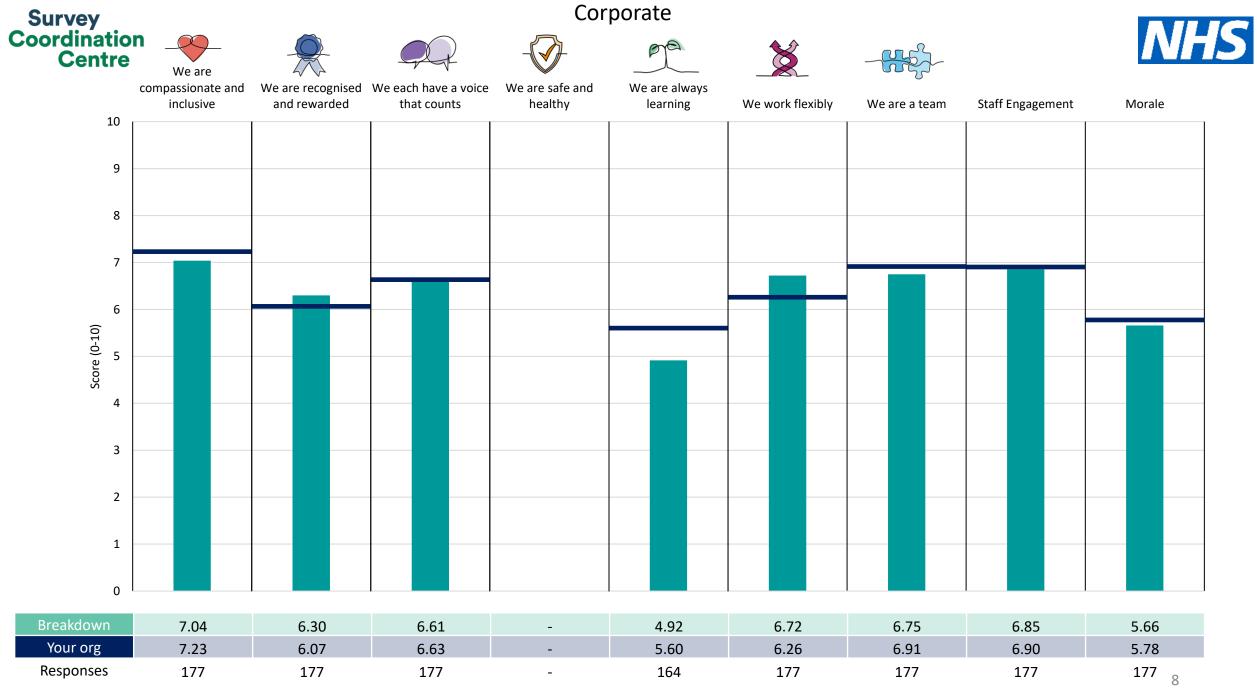

This breakdown report for Barnet, Enfield and Haringey Mental Health NHS Trust contains results by breakdown area for People Promise element and theme results from the 2023 NHS Staff Survey. These results are compared to the unweighted average for your organisation.

**Please note:** It is possible that there are differences between the 'Your org' scores reported in this breakdown report and those in the benchmark report. This is because the results in the benchmark report are weighted to allow for fair comparisons between organisations of a similar type. However, in this report comparisons are made within your organisation so the unweighted organisation result is a more appropriate point of comparison.

The breakdowns used in this report were provided and defined by Barnet, Enfield and Haringey Mental Health NHS Trust. Details of how the People Promise element and theme scores were calculated are included in the Technical Document, available to download from our results website.

**! Note**: when there are less than 10 responses in a group, results are suppressed to protect staff confidentiality, for some organisations this could mean that all breakdown results are suppressed.