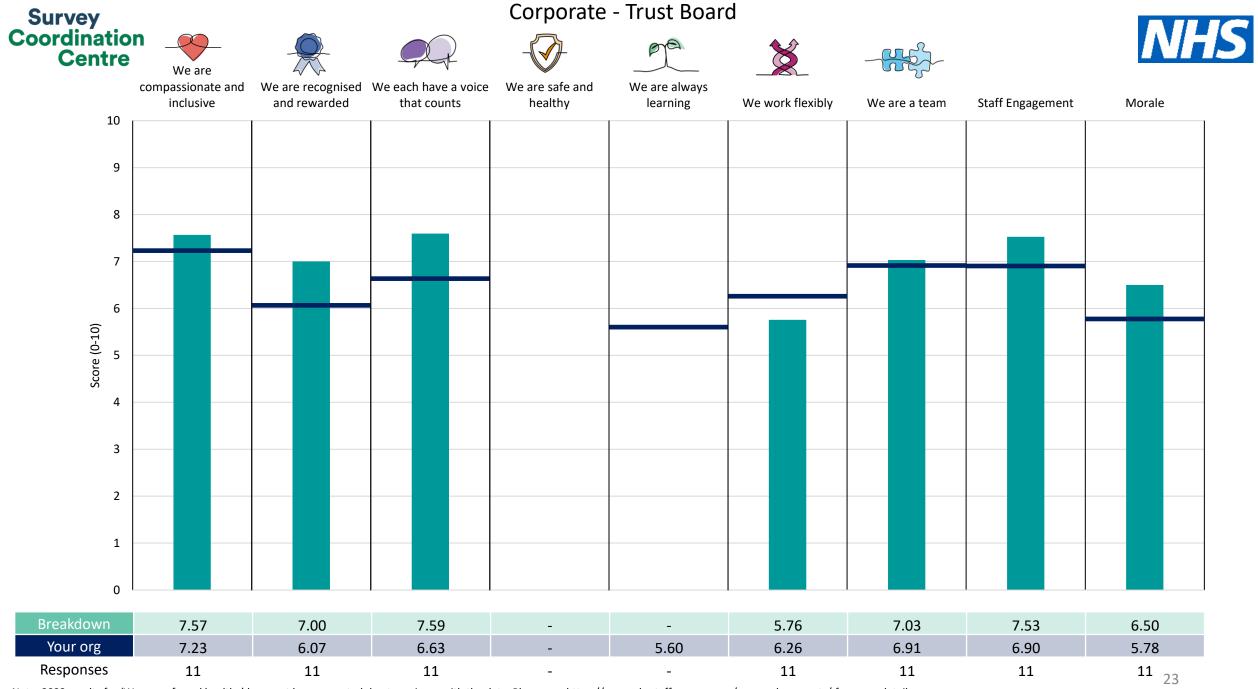

This breakdown report for Barnet, Enfield and Haringey Mental Health NHS Trust contains results by breakdown area for People Promise element and theme results from the 2023 NHS Staff Survey. These results are compared to the unweighted average for your organisation.

**Please note:** It is possible that there are differences between the 'Your org' scores reported in this breakdown report and those in the benchmark report. This is because the results in the benchmark report are weighted to allow for fair comparisons between organisations of a similar type. However, in this report comparisons are made within your organisation so the unweighted organisation result is a more appropriate point of comparison.

The breakdowns used in this report were provided and defined by Barnet, Enfield and Haringey Mental Health NHS Trust. Details of how the People Promise element and theme scores were calculated are included in the Technical Document, available to download from our results website.

**! Note**: when there are less than 10 responses in a group, results are suppressed to protect staff confidentiality, for some organisations this could mean that all breakdown results are suppressed.