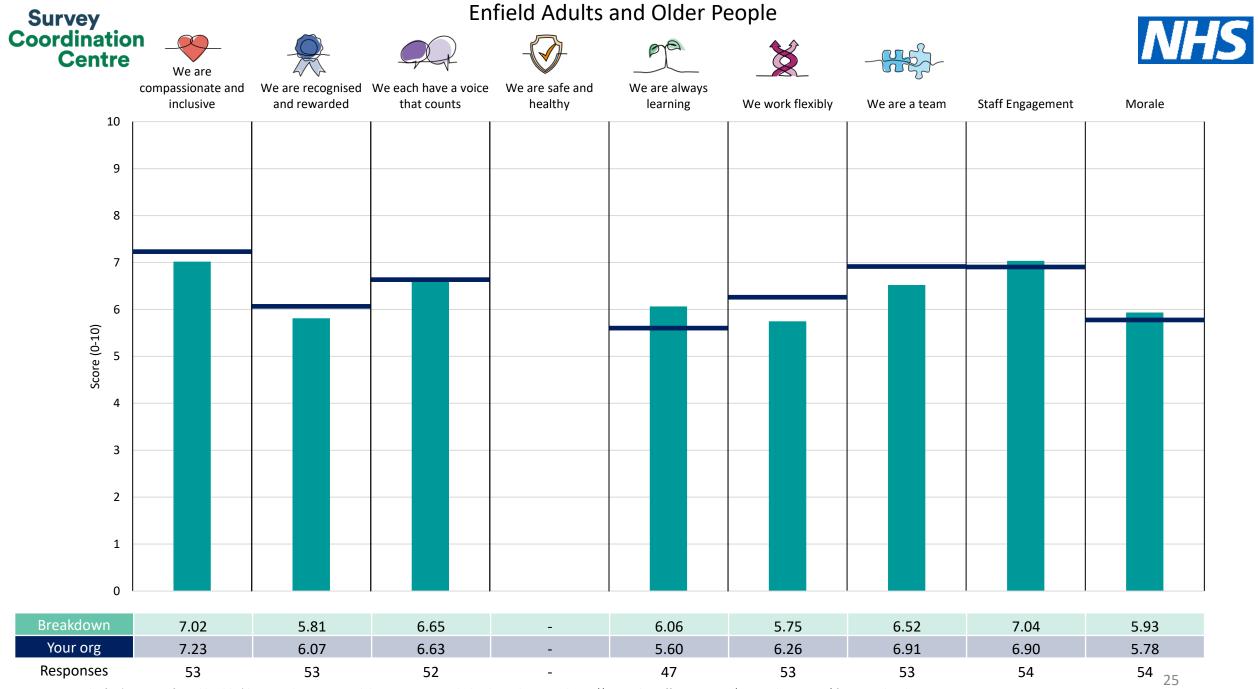

This breakdown report for Barnet, Enfield and Haringey Mental Health NHS Trust contains results by breakdown area for People Promise element and theme results from the 2023 NHS Staff Survey. These results are compared to the unweighted average for your organisation.

**Please note:** It is possible that there are differences between the 'Your org' scores reported in this breakdown report and those in the benchmark report. This is because the results in the benchmark report are weighted to allow for fair comparisons between organisations of a similar type. However, in this report comparisons are made within your organisation so the unweighted organisation result is a more appropriate point of comparison.

The breakdowns used in this report were provided and defined by Barnet, Enfield and Haringey Mental Health NHS Trust. Details of how the People Promise element and theme scores were calculated are included in the Technical Document, available to download from our results website.

**! Note**: when there are less than 10 responses in a group, results are suppressed to protect staff confidentiality, for some organisations this could mean that all breakdown results are suppressed.