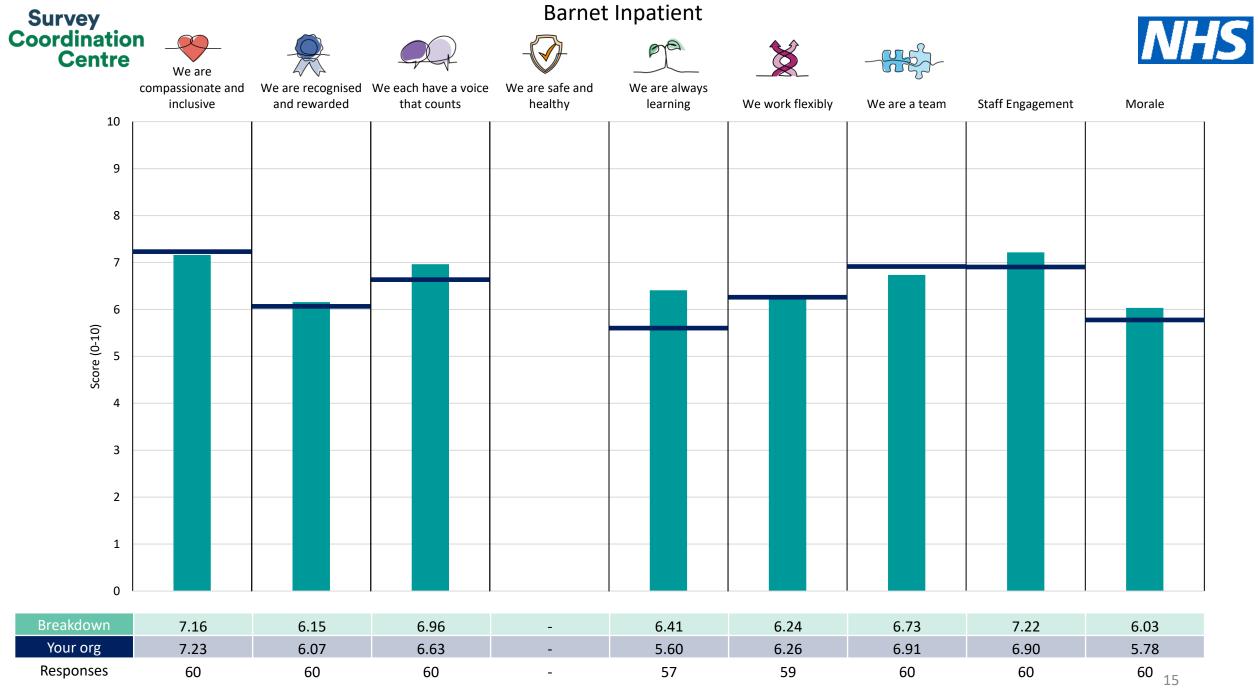

# Breakdowns 2

Barnet, Enfield and Haringey Mental Health NHS Trust 2023 NHS Staff Survey