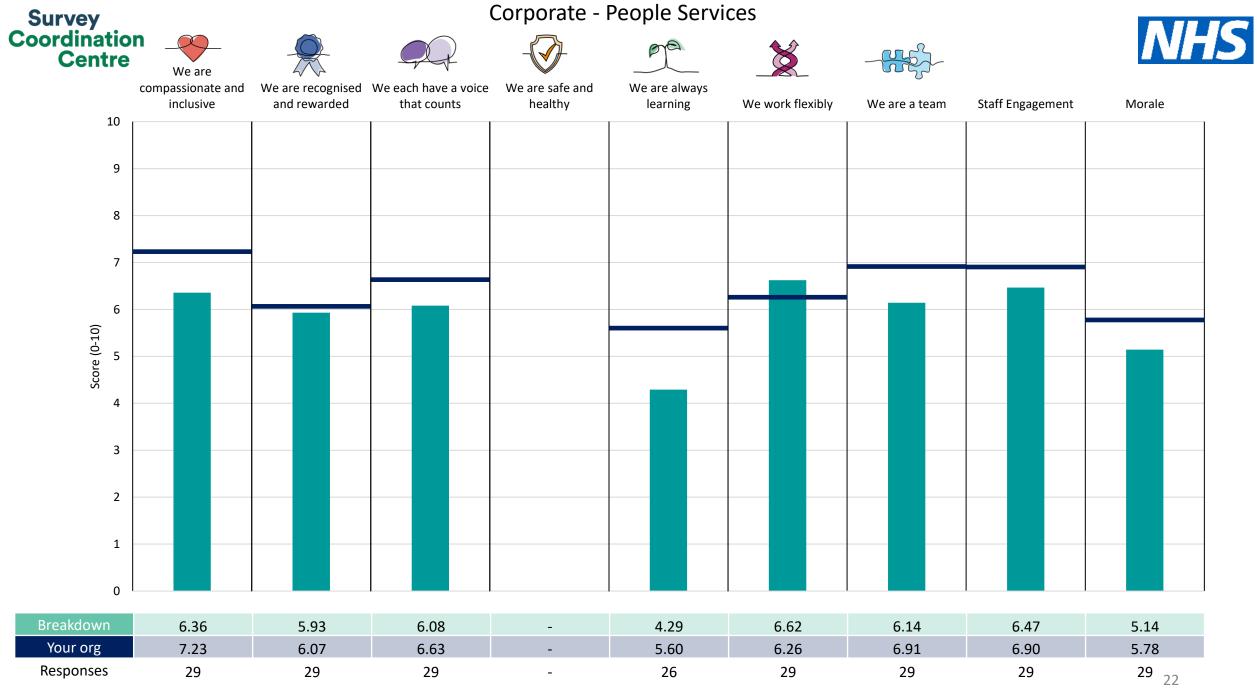

This breakdown report for Barnet, Enfield and Haringey Mental Health NHS Trust contains results by breakdown area for People Promise element and theme results from the 2023 NHS Staff Survey. These results are compared to the unweighted average for your organisation.

**Please note:** It is possible that there are differences between the 'Your org' scores reported in this breakdown report and those in the benchmark report. This is because the results in the benchmark report are weighted to allow for fair comparisons between organisations of a similar type. However, in this report comparisons are made within your organisation so the unweighted organisation result is a more appropriate point of comparison.

The breakdowns used in this report were provided and defined by Barnet, Enfield and Haringey Mental Health NHS Trust. Details of how the People Promise element and theme scores were calculated are included in the Technical Document, available to download from our results website.

**! Note**: when there are less than 10 responses in a group, results are suppressed to protect staff confidentiality, for some organisations this could mean that all breakdown results are suppressed.