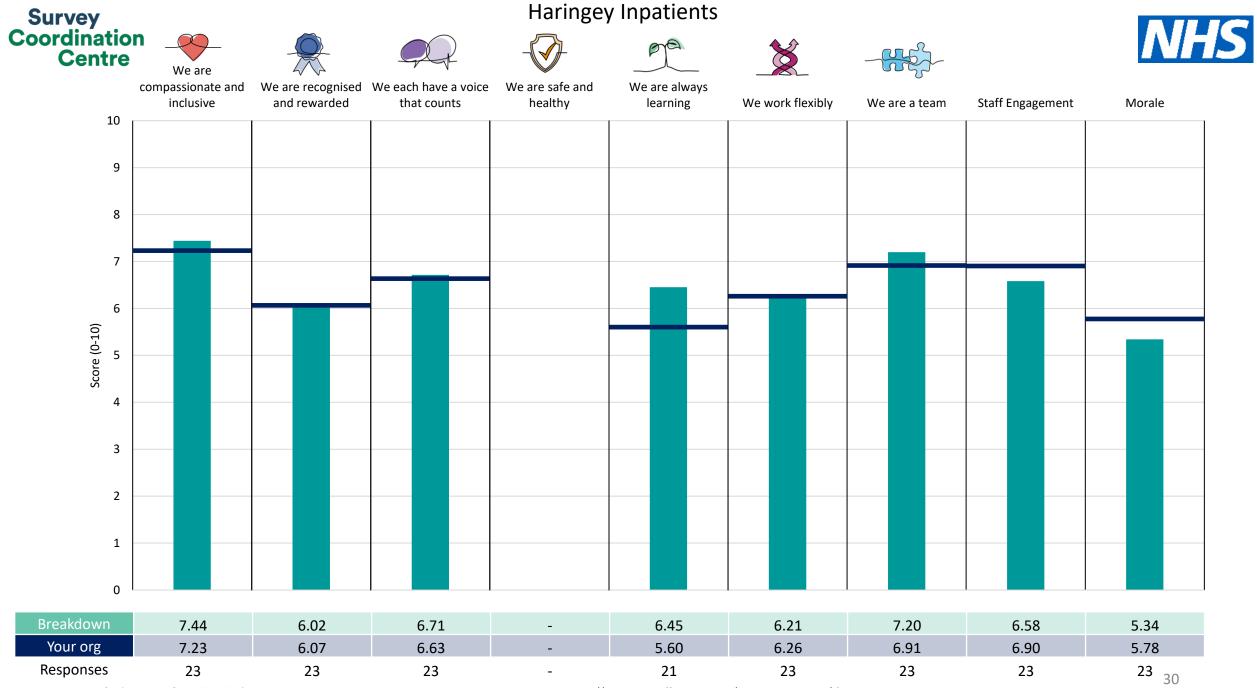

#### People Promise element and Theme results – Breakdowns 2

| Barnet Community                     | 14        |
|--------------------------------------|-----------|
|                                      | 14<br>15  |
| Barnet Inpatient                     |           |
| CAMHS                                | 16        |
| Corporate - Chief Finance & Invest   | 17        |
| Corporate - Chief Information Office | 18        |
| Corporate - Chief Operating Officer  | 19        |
| Corporate - Director of Nursing      | 20        |
| Corporate - Medical Director         | 21        |
| Corporate - People Services          | 22        |
| Corporate - Trust Board              | 23        |
| Enfield Adults Mental Health         | 24        |
| Enfield Adults and Older People      | 25        |
| Enfield Management                   | 26        |
| Estates and Facilities               | 27        |
| Haringey Community                   | 28        |
| Haringey Eating Disorder             | 29        |
| Haringey Inpatients                  | <u>30</u> |
| Specialist Services Community        | 31        |
| Specialist Services Inpatient        | 32        |
| Specialist Services Management       | 33        |
| Specialist Services Therapies        | 34        |