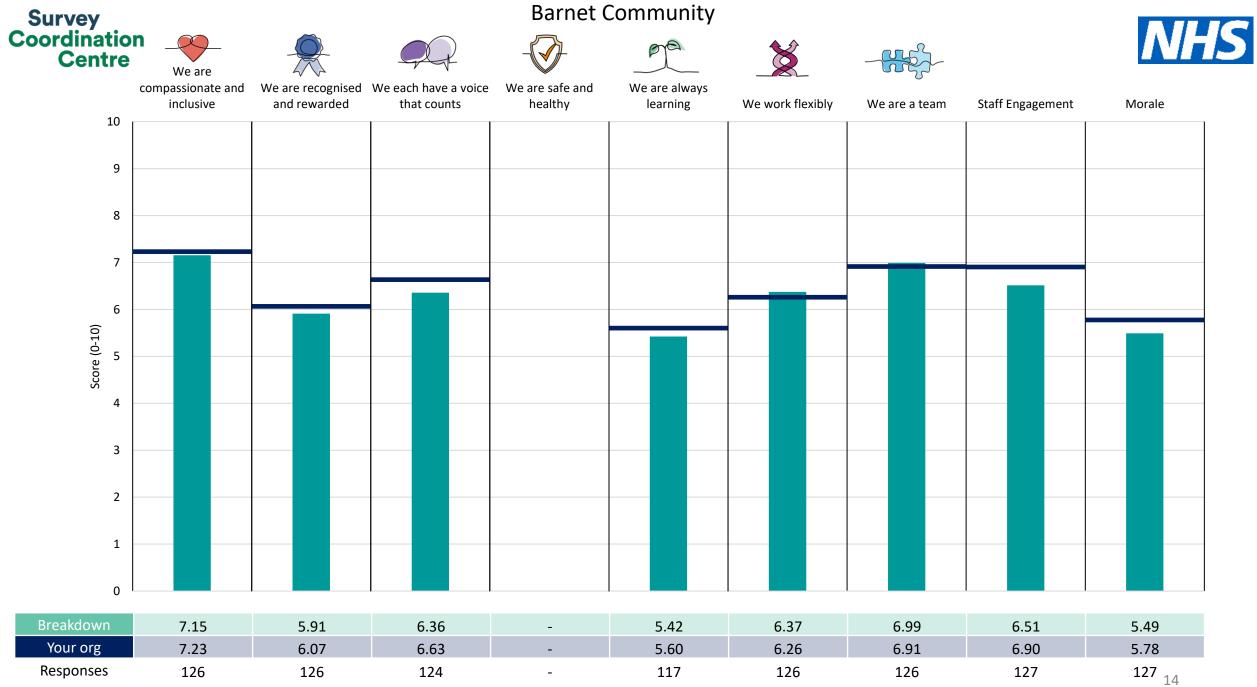

This breakdown report for Barnet, Enfield and Haringey Mental Health NHS Trust contains results by breakdown area for People Promise element and theme results from the 2023 NHS Staff Survey. These results are compared to the unweighted average for your organisation.

**Please note:** It is possible that there are differences between the 'Your org' scores reported in this breakdown report and those in the benchmark report. This is because the results in the benchmark report are weighted to allow for fair comparisons between organisations of a similar type. However, in this report comparisons are made within your organisation so the unweighted organisation result is a more appropriate point of comparison.

The breakdowns used in this report were provided and defined by Barnet, Enfield and Haringey Mental Health NHS Trust. Details of how the People Promise element and theme scores were calculated are included in the Technical Document, available to download from our results website.

**! Note**: when there are less than 10 responses in a group, results are suppressed to protect staff confidentiality, for some organisations this could mean that all breakdown results are suppressed.