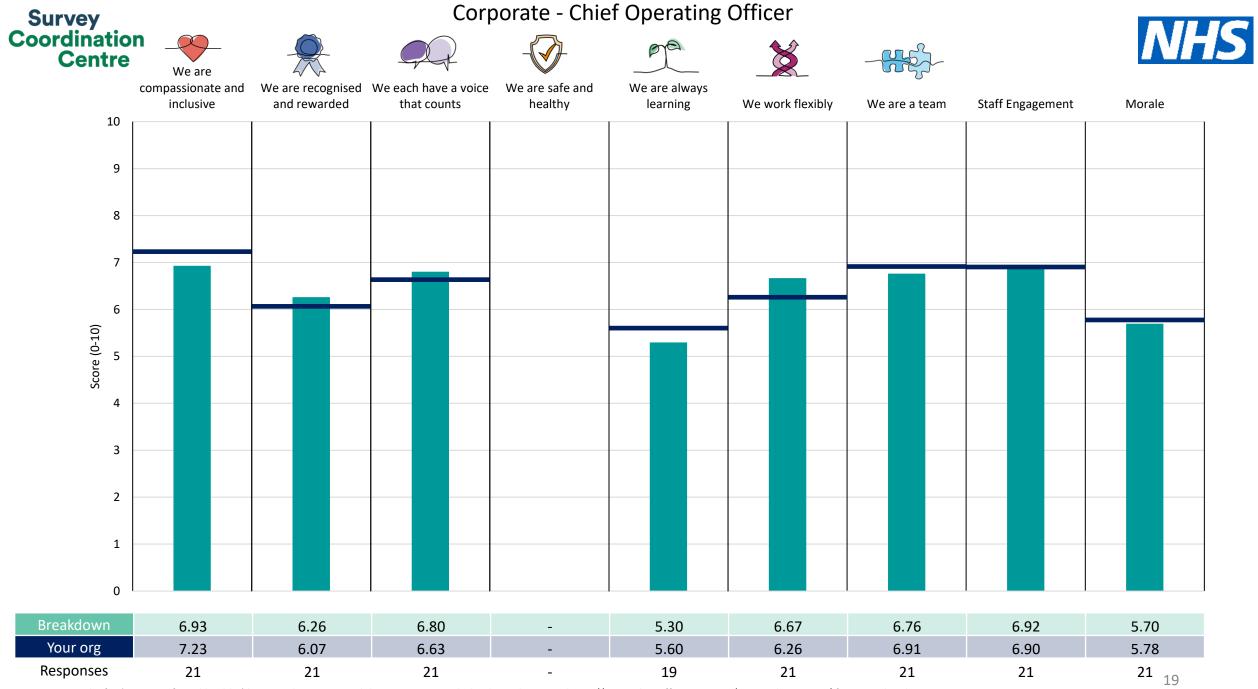

# Breakdowns 2

Barnet, Enfield and Haringey Mental Health NHS Trust 2023 NHS Staff Survey