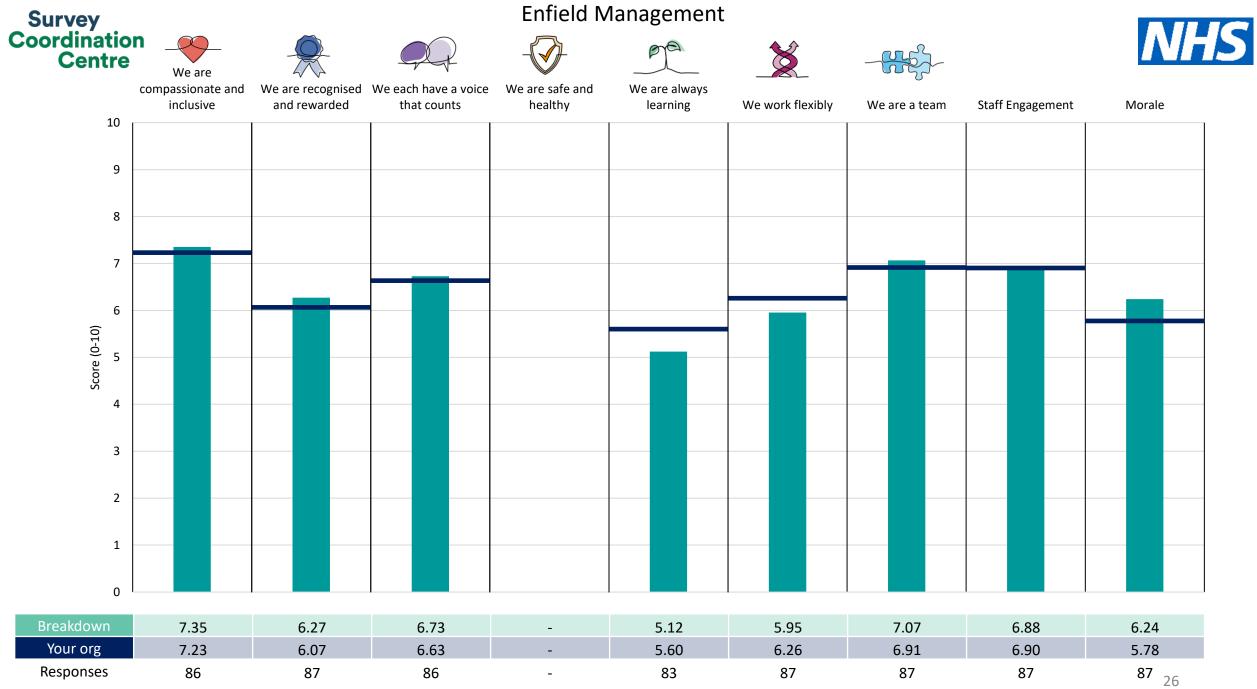

This breakdown report for Barnet, Enfield and Haringey Mental Health NHS Trust contains results by breakdown area for People Promise element and theme results from the 2023 NHS Staff Survey. These results are compared to the unweighted average for your organisation.

**Please note:** It is possible that there are differences between the 'Your org' scores reported in this breakdown report and those in the benchmark report. This is because the results in the benchmark report are weighted to allow for fair comparisons between organisations of a similar type. However, in this report comparisons are made within your organisation so the unweighted organisation result is a more appropriate point of comparison.

The breakdowns used in this report were provided and defined by Barnet, Enfield and Haringey Mental Health NHS Trust. Details of how the People Promise element and theme scores were calculated are included in the Technical Document, available to download from our results website.

**! Note**: when there are less than 10 responses in a group, results are suppressed to protect staff confidentiality, for some organisations this could mean that all breakdown results are suppressed.