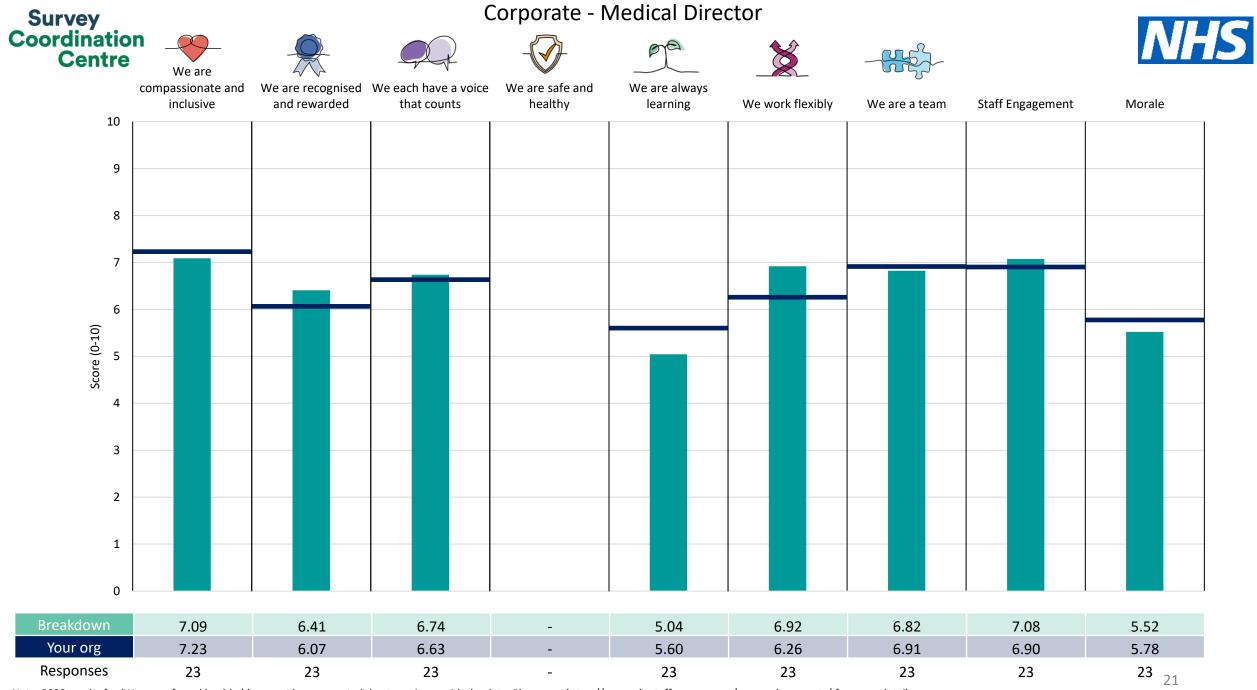

# Breakdowns 2

Barnet, Enfield and Haringey Mental Health NHS Trust 2023 NHS Staff Survey