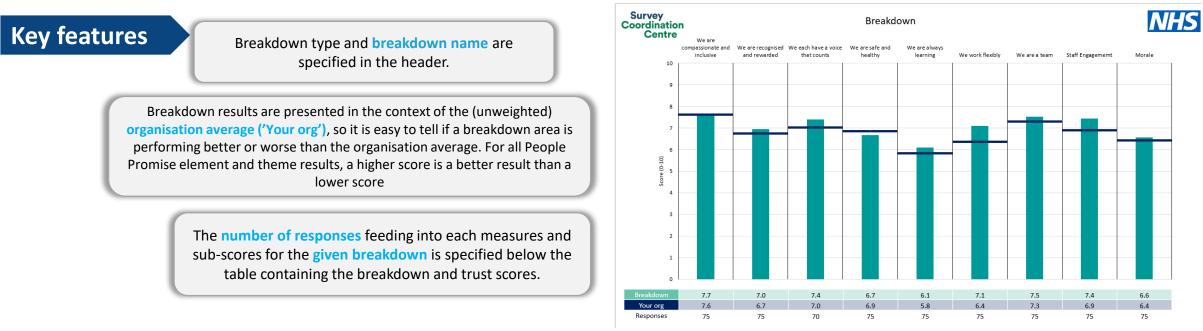

This breakdown report for Barnet, Enfield and Haringey Mental Health NHS Trust contains results by breakdown area for People Promise element and theme results from the 2023 NHS Staff Survey. These results are compared to the unweighted average for your organisation.

**Please note:** It is possible that there are differences between the 'Your org' scores reported in this breakdown report and those in the benchmark report. This is because the results in the benchmark report are weighted to allow for fair comparisons between organisations of a similar type. However, in this report comparisons are made within your organisation so the unweighted organisation result is a more appropriate point of comparison.

The breakdowns used in this report were provided and defined by Barnet, Enfield and Haringey Mental Health NHS Trust. Details of how the People Promise element and theme scores were calculated are included in the Technical Document, available to download from our results website.

**! Note**: when there are less than 10 responses in a group, results are suppressed to protect staff confidentiality, for some organisations this could mean that all breakdown results are suppressed.