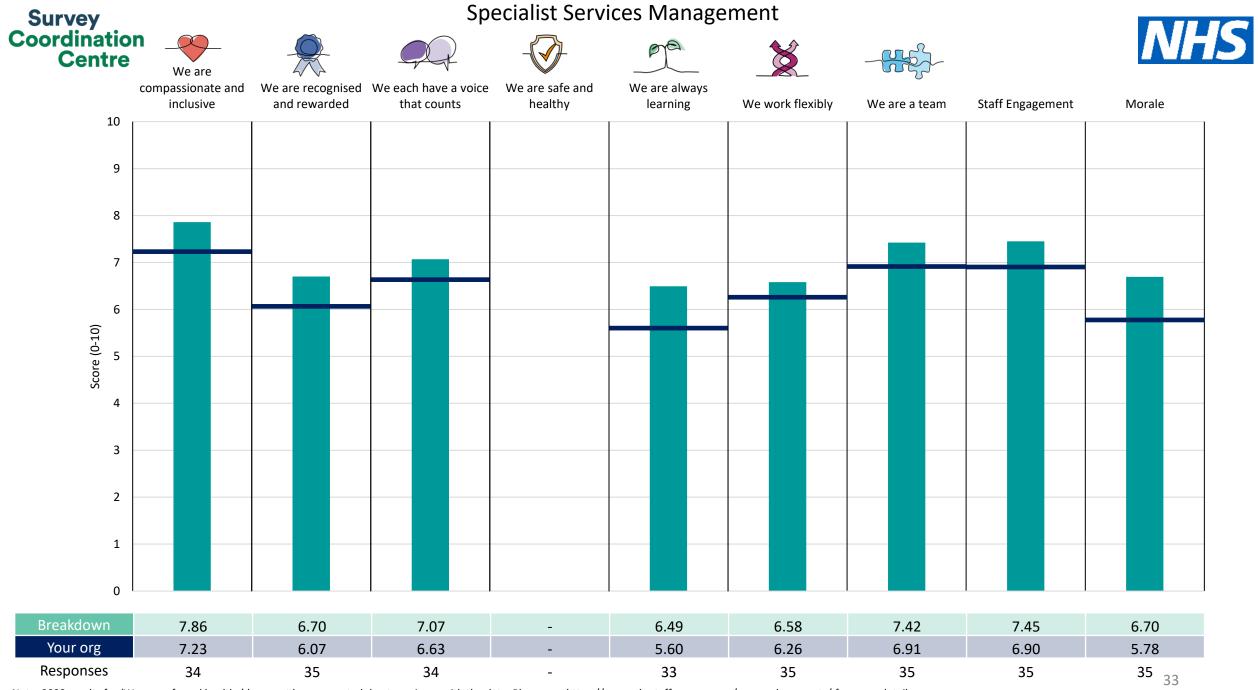

#### People Promise element and Theme results – Breakdowns 2

| Barnet Community                     | 14        |
|--------------------------------------|-----------|
|                                      | 14<br>15  |
| Barnet Inpatient                     |           |
| CAMHS                                | 16        |
| Corporate - Chief Finance & Invest   | 17        |
| Corporate - Chief Information Office | 18        |
| Corporate - Chief Operating Officer  | 19        |
| Corporate - Director of Nursing      | 20        |
| Corporate - Medical Director         | 21        |
| Corporate - People Services          | 22        |
| Corporate - Trust Board              | 23        |
| Enfield Adults Mental Health         | 24        |
| Enfield Adults and Older People      | 25        |
| Enfield Management                   | 26        |
| Estates and Facilities               | 27        |
| Haringey Community                   | 28        |
| Haringey Eating Disorder             | 29        |
| Haringey Inpatients                  | <u>30</u> |
| Specialist Services Community        | 31        |
| Specialist Services Inpatient        | 32        |
| Specialist Services Management       | 33        |
| Specialist Services Therapies        | 34        |