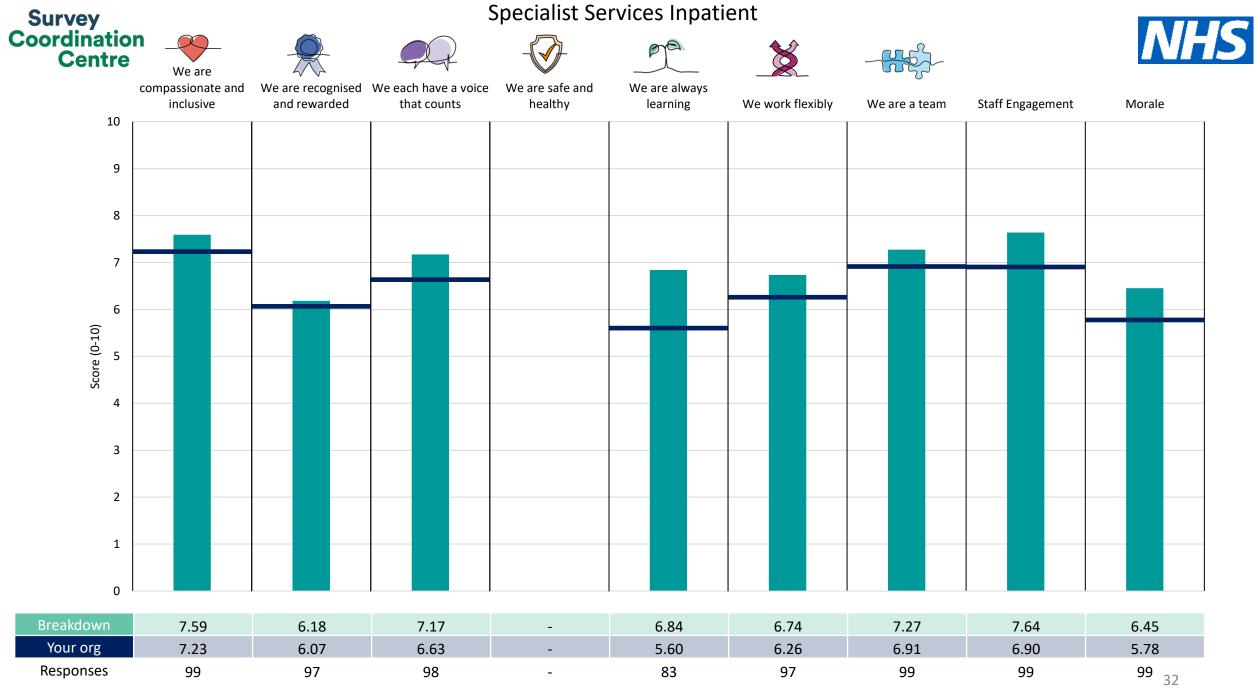

#### People Promise element and Theme results – Breakdowns 2

| Barnet Community                     | 14        |
|--------------------------------------|-----------|
|                                      | 14<br>15  |
| Barnet Inpatient                     |           |
| CAMHS                                | 16        |
| Corporate - Chief Finance & Invest   | 17        |
| Corporate - Chief Information Office | 18        |
| Corporate - Chief Operating Officer  | 19        |
| Corporate - Director of Nursing      | 20        |
| Corporate - Medical Director         | 21        |
| Corporate - People Services          | 22        |
| Corporate - Trust Board              | 23        |
| Enfield Adults Mental Health         | 24        |
| Enfield Adults and Older People      | 25        |
| Enfield Management                   | 26        |
| Estates and Facilities               | 27        |
| Haringey Community                   | 28        |
| Haringey Eating Disorder             | 29        |
| Haringey Inpatients                  | <u>30</u> |
| Specialist Services Community        | 31        |
| Specialist Services Inpatient        | 32        |
| Specialist Services Management       | 33        |
| Specialist Services Therapies        | 34        |