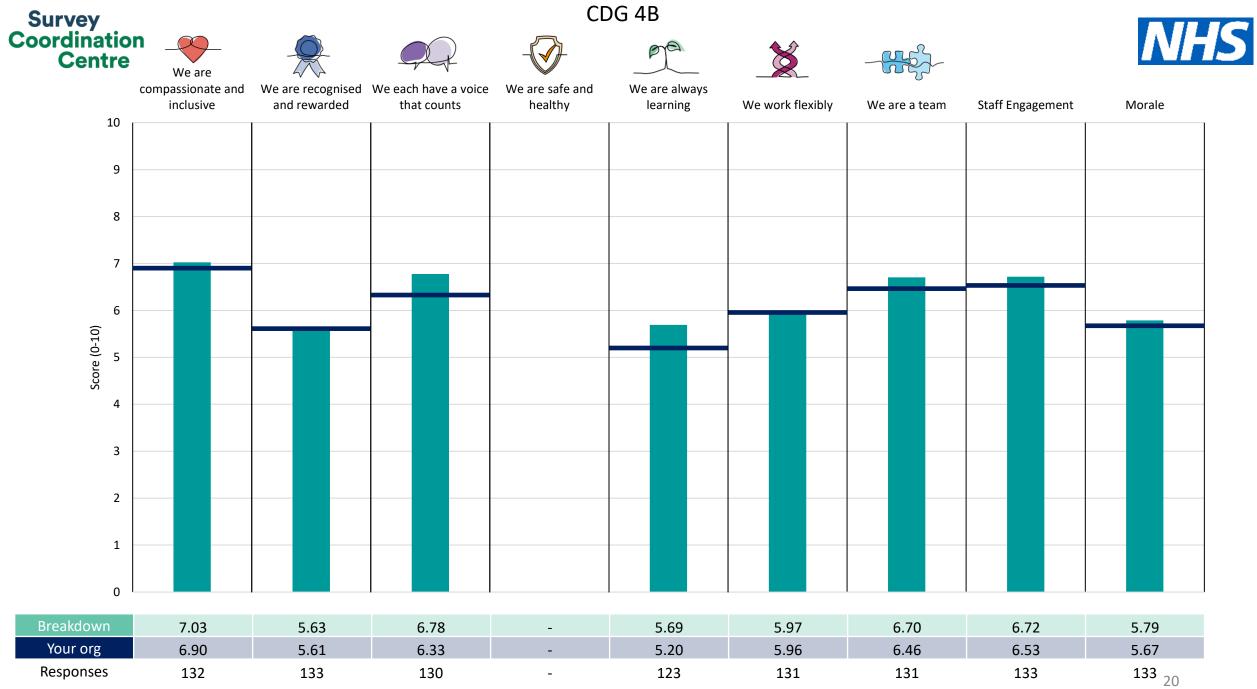

This breakdown report for University Hospitals Birmingham NHS Foundation Trust contains results by breakdown area for People Promise element and theme results from the 2023 NHS Staff Survey. These results are compared to the unweighted average for your organisation.

**Please note:** It is possible that there are differences between the 'Your org' scores reported in this breakdown report and those in the benchmark report. This is because the results in the benchmark report are weighted to allow for fair comparisons between organisations of a similar type. However, in this report comparisons are made within your organisation so the unweighted organisation result is a more appropriate point of comparison.

The breakdowns used in this report were provided and defined by University Hospitals Birmingham NHS Foundation Trust. Details of how the People Promise element and theme scores were calculated are included in the Technical Document, available to download from our results website.

! Note: when there are less than 10 responses in a group, results are suppressed to protect staff confidentiality, for some organisations this could mean that all breakdown results are suppressed.

Survey Coordination Centre