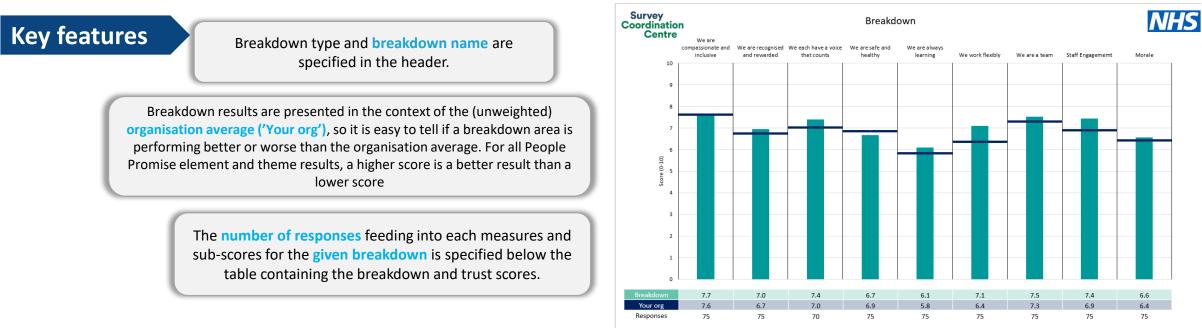

This breakdown report for University Hospitals Birmingham NHS Foundation Trust contains results by breakdown area for People Promise element and theme results from the 2023 NHS Staff Survey. These results are compared to the unweighted average for your organisation.

**Please note:** It is possible that there are differences between the 'Your org' scores reported in this breakdown report and those in the benchmark report. This is because the results in the benchmark report are weighted to allow for fair comparisons between organisations of a similar type. However, in this report comparisons are made within your organisation so the unweighted organisation result is a more appropriate point of comparison.

! Note: when there are less than 10 responses in a group, results are suppressed to protect staff confidentiality, for some organisations this could mean that all breakdown results are suppressed.

Survey Coordination Centre