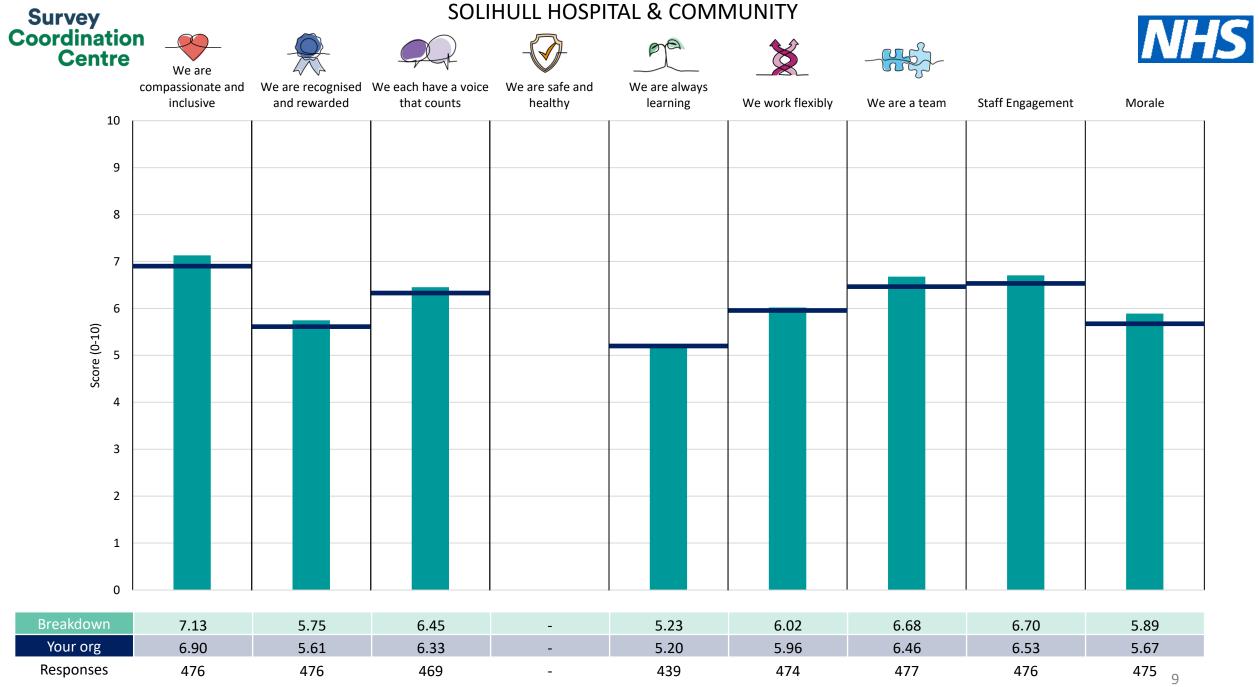

This breakdown report for University Hospitals Birmingham NHS Foundation Trust contains results by breakdown area for People Promise element and theme results from the 2023 NHS Staff Survey. These results are compared to the unweighted average for your organisation.

**Please note:** It is possible that there are differences between the 'Your org' scores reported in this breakdown report and those in the benchmark report. This is because the results in the benchmark report are weighted to allow for fair comparisons between organisations of a similar type. However, in this report comparisons are made within your organisation so the unweighted organisation result is a more appropriate point of comparison.

! Note: when there are less than 10 responses in a group, results are suppressed to protect staff confidentiality, for some organisations this could mean that all breakdown results are suppressed.

Survey Coordination Centre