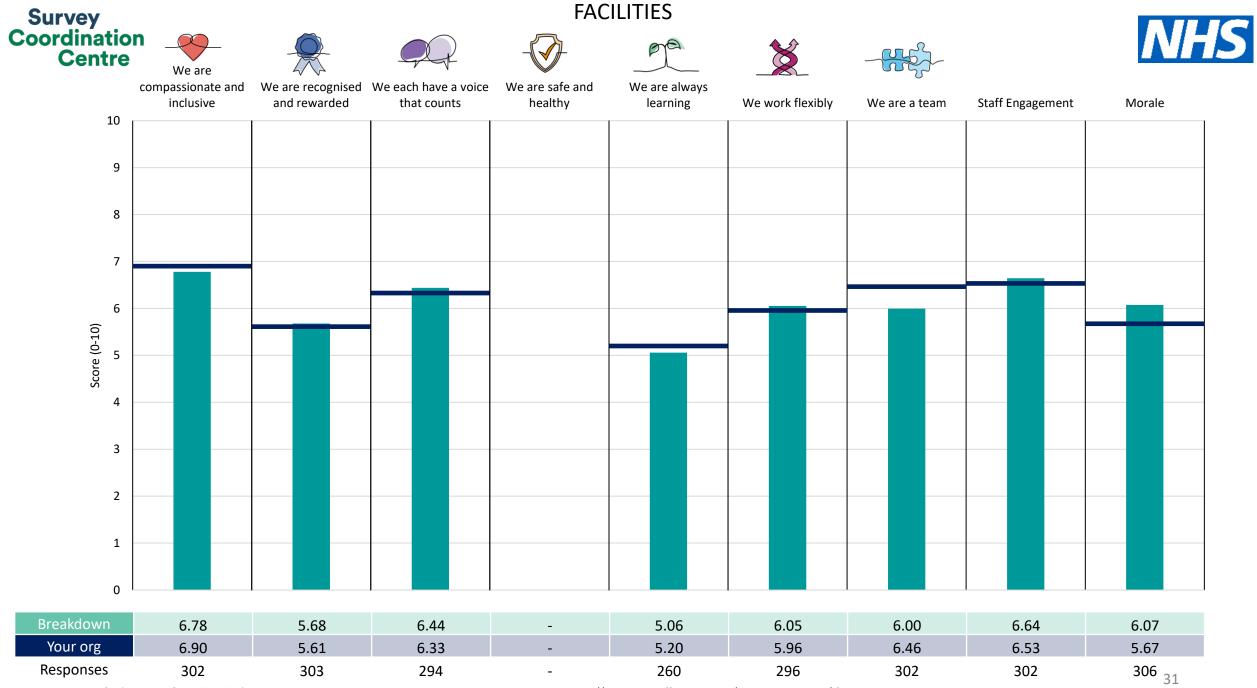

This breakdown report for University Hospitals Birmingham NHS Foundation Trust contains results by breakdown area for People Promise element and theme results from the 2023 NHS Staff Survey. These results are compared to the unweighted average for your organisation.

**Please note:** It is possible that there are differences between the 'Your org' scores reported in this breakdown report and those in the benchmark report. This is because the results in the benchmark report are weighted to allow for fair comparisons between organisations of a similar type. However, in this report comparisons are made within your organisation so the unweighted organisation result is a more appropriate point of comparison.