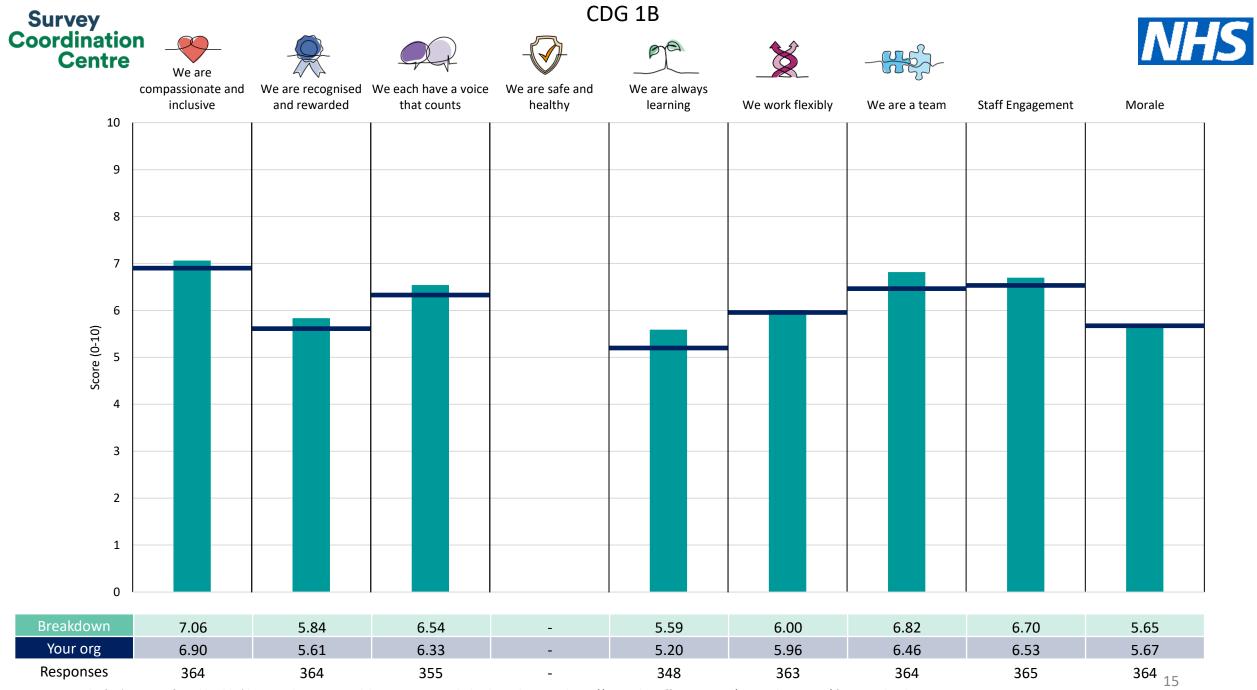

This breakdown report for University Hospitals Birmingham NHS Foundation Trust contains results by breakdown area for People Promise element and theme results from the 2023 NHS Staff Survey. These results are compared to the unweighted average for your organisation.

**Please note:** It is possible that there are differences between the 'Your org' scores reported in this breakdown report and those in the benchmark report. This is because the results in the benchmark report are weighted to allow for fair comparisons between organisations of a similar type. However, in this report comparisons are made within your organisation so the unweighted organisation result is a more appropriate point of comparison.

The breakdowns used in this report were provided and defined by University Hospitals Birmingham NHS Foundation Trust. Details of how the People Promise element and theme scores were calculated are included in the Technical Document, available to download from our results website.

! Note: when there are less than 10 responses in a group, results are suppressed to protect staff confidentiality, for some organisations this could mean that all breakdown results are suppressed.

Survey Coordination Centre