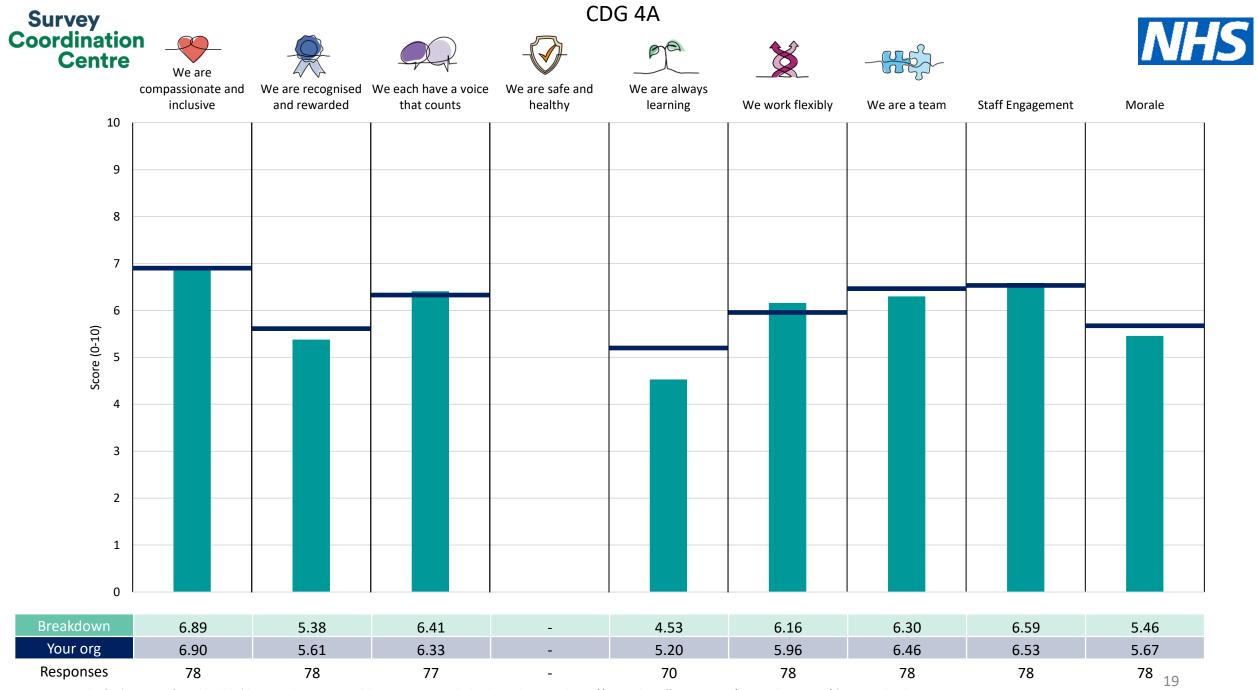

This breakdown report for University Hospitals Birmingham NHS Foundation Trust contains results by breakdown area for People Promise element and theme results from the 2023 NHS Staff Survey. These results are compared to the unweighted average for your organisation.

**Please note:** It is possible that there are differences between the 'Your org' scores reported in this breakdown report and those in the benchmark report. This is because the results in the benchmark report are weighted to allow for fair comparisons between organisations of a similar type. However, in this report comparisons are made within your organisation so the unweighted organisation result is a more appropriate point of comparison.

The breakdowns used in this report were provided and defined by University Hospitals Birmingham NHS Foundation Trust. Details of how the People Promise element and theme scores were calculated are included in the Technical Document, available to download from our results website.

! Note: when there are less than 10 responses in a group, results are suppressed to protect staff confidentiality, for some organisations this could mean that all breakdown results are suppressed.

Survey Coordination Centre