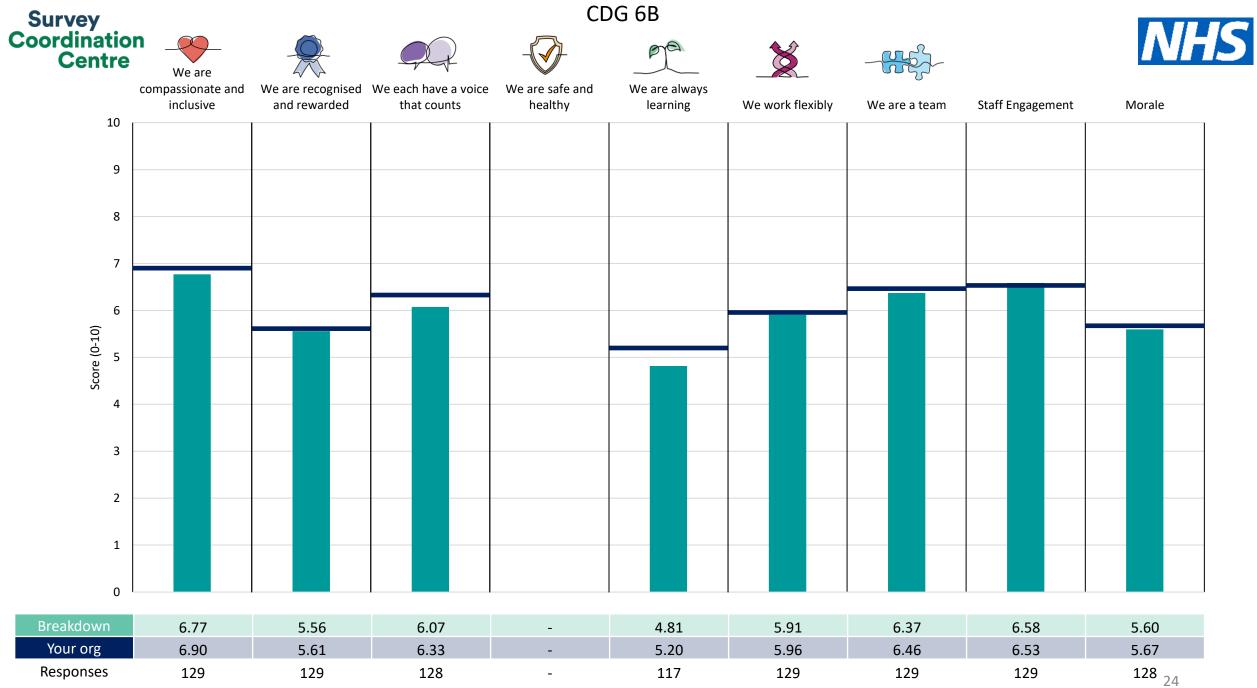

This breakdown report for University Hospitals Birmingham NHS Foundation Trust contains results by breakdown area for People Promise element and theme results from the 2023 NHS Staff Survey. These results are compared to the unweighted average for your organisation.

**Please note:** It is possible that there are differences between the 'Your org' scores reported in this breakdown report and those in the benchmark report. This is because the results in the benchmark report are weighted to allow for fair comparisons between organisations of a similar type. However, in this report comparisons are made within your organisation so the unweighted organisation result is a more appropriate point of comparison.