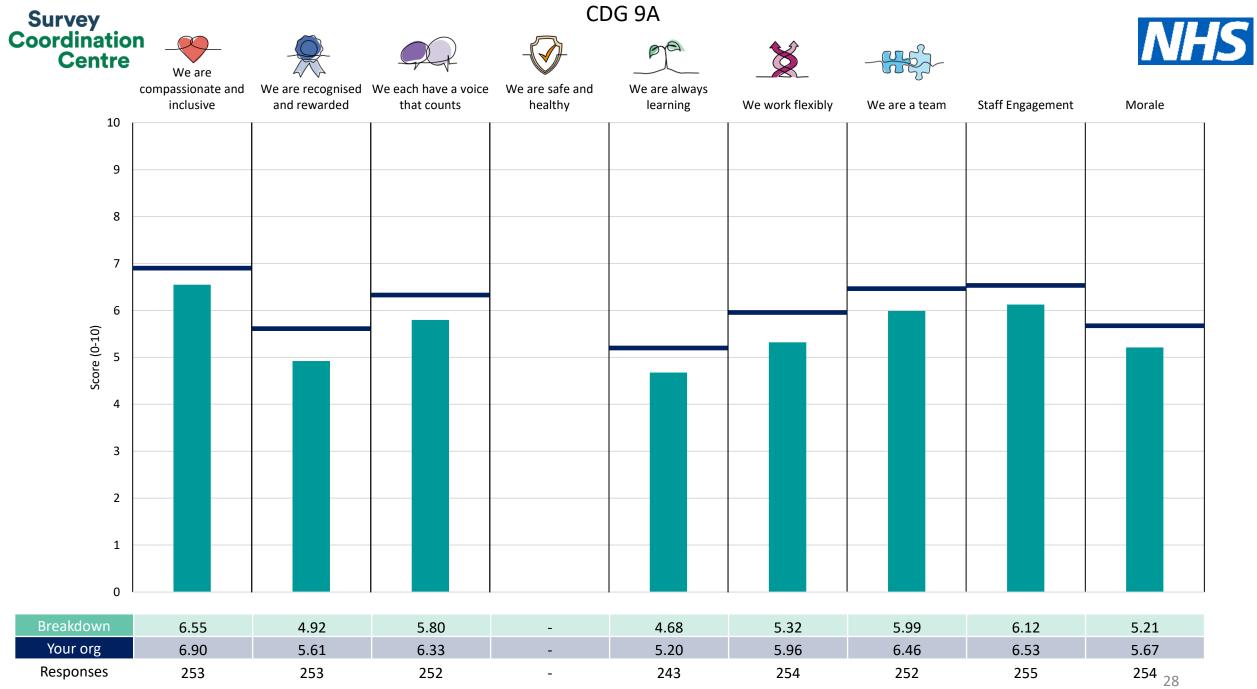

This breakdown report for University Hospitals Birmingham NHS Foundation Trust contains results by breakdown area for People Promise element and theme results from the 2023 NHS Staff Survey. These results are compared to the unweighted average for your organisation.

**Please note:** It is possible that there are differences between the 'Your org' scores reported in this breakdown report and those in the benchmark report. This is because the results in the benchmark report are weighted to allow for fair comparisons between organisations of a similar type. However, in this report comparisons are made within your organisation so the unweighted organisation result is a more appropriate point of comparison.