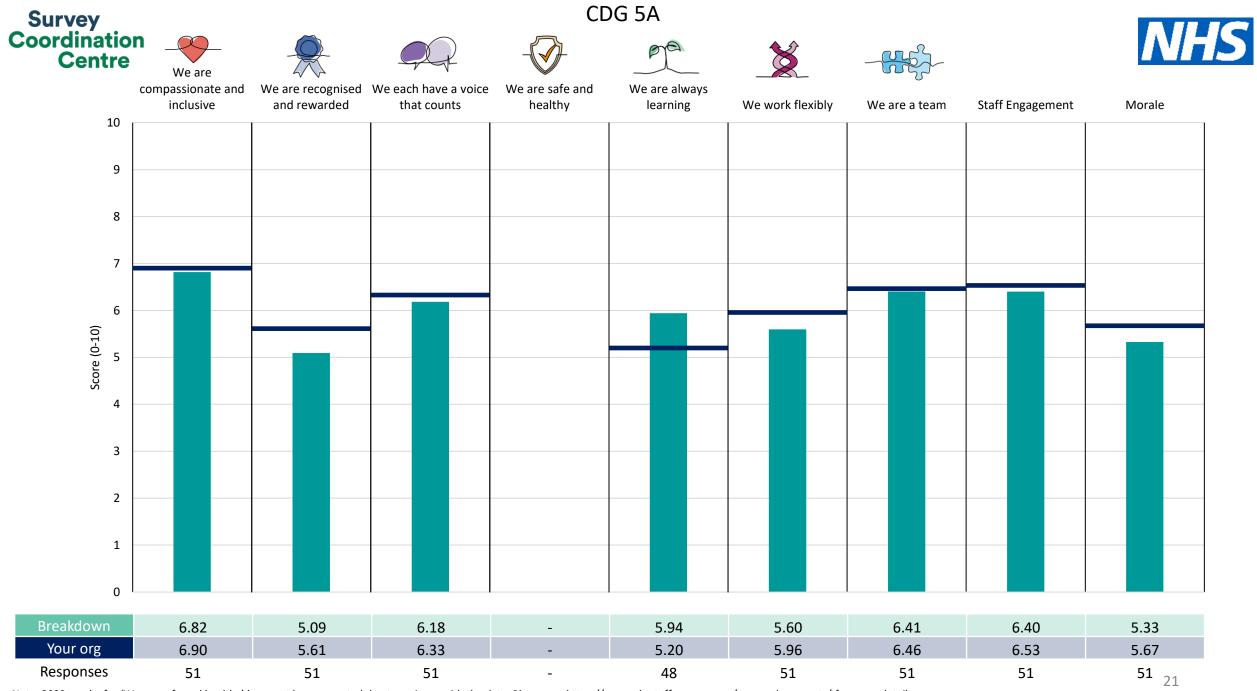

This breakdown report for University Hospitals Birmingham NHS Foundation Trust contains results by breakdown area for People Promise element and theme results from the 2023 NHS Staff Survey. These results are compared to the unweighted average for your organisation.

**Please note:** It is possible that there are differences between the 'Your org' scores reported in this breakdown report and those in the benchmark report. This is because the results in the benchmark report are weighted to allow for fair comparisons between organisations of a similar type. However, in this report comparisons are made within your organisation so the unweighted organisation result is a more appropriate point of comparison.

The breakdowns used in this report were provided and defined by University Hospitals Birmingham NHS Foundation Trust. Details of how the People Promise element and theme scores were calculated are included in the Technical Document, available to download from our results website.

! Note: when there are less than 10 responses in a group, results are suppressed to protect staff confidentiality, for some organisations this could mean that all breakdown results are suppressed.

Survey Coordination Centre