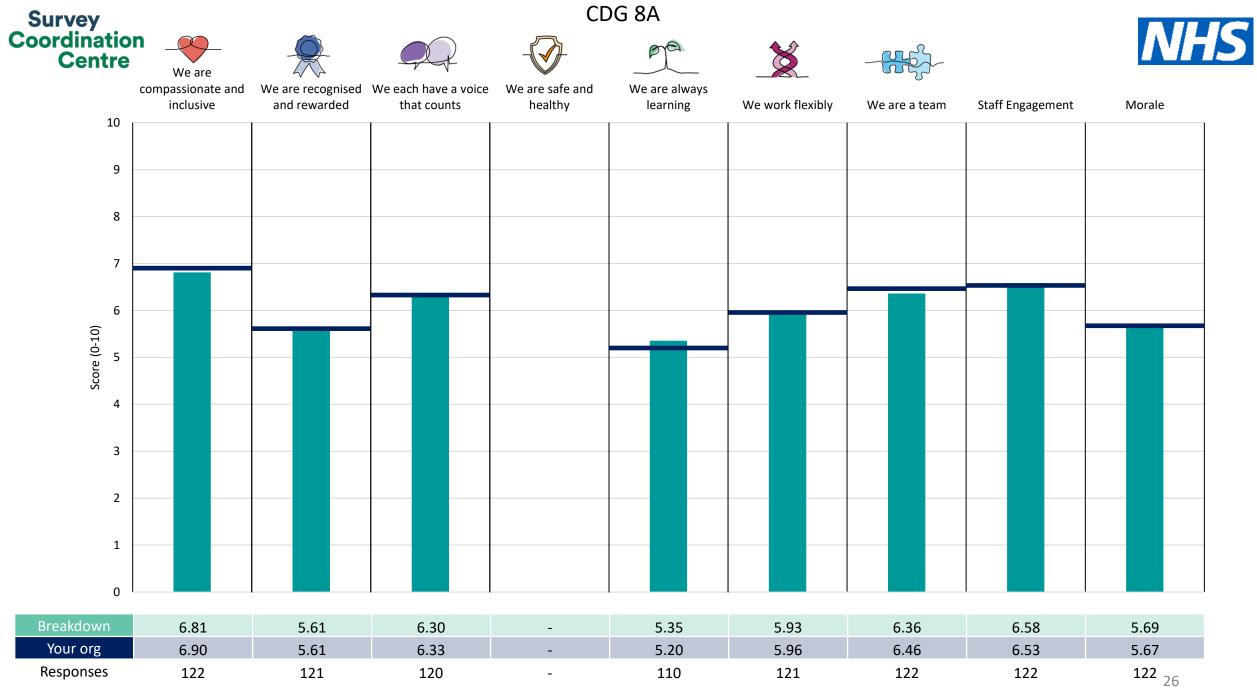

This breakdown report for University Hospitals Birmingham NHS Foundation Trust contains results by breakdown area for People Promise element and theme results from the 2023 NHS Staff Survey. These results are compared to the unweighted average for your organisation.

**Please note:** It is possible that there are differences between the 'Your org' scores reported in this breakdown report and those in the benchmark report. This is because the results in the benchmark report are weighted to allow for fair comparisons between organisations of a similar type. However, in this report comparisons are made within your organisation so the unweighted organisation result is a more appropriate point of comparison.