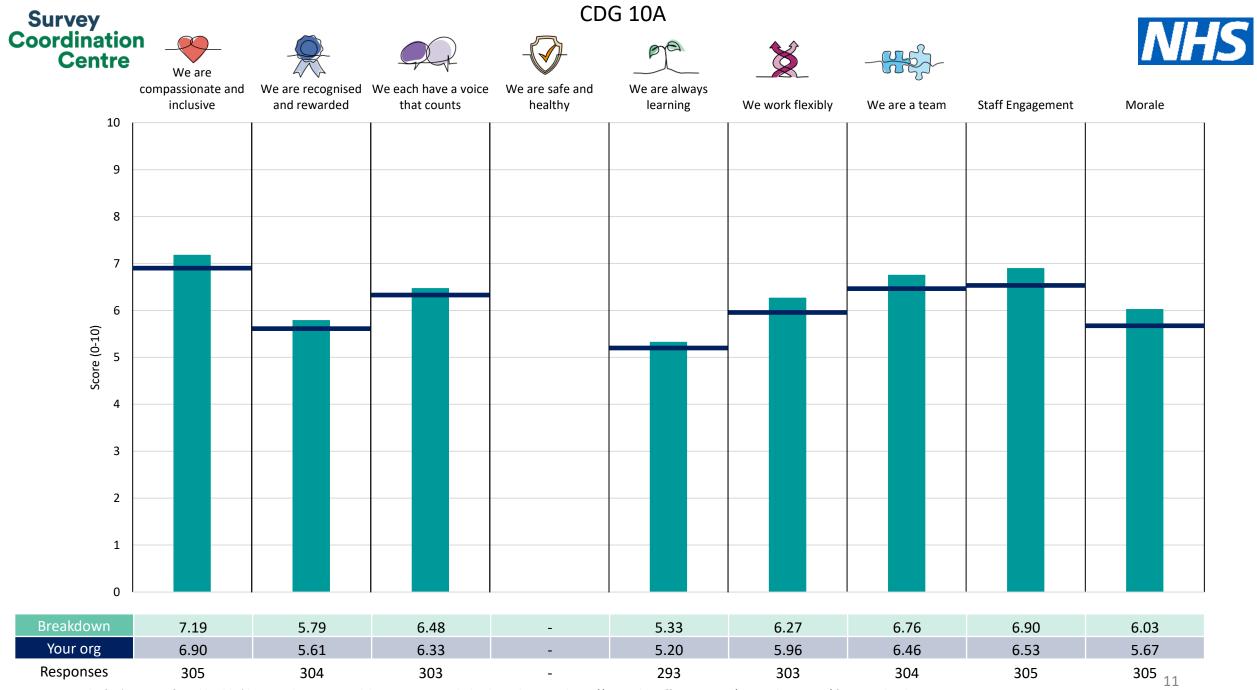

This breakdown report for University Hospitals Birmingham NHS Foundation Trust contains results by breakdown area for People Promise element and theme results from the 2023 NHS Staff Survey. These results are compared to the unweighted average for your organisation.

**Please note:** It is possible that there are differences between the 'Your org' scores reported in this breakdown report and those in the benchmark report. This is because the results in the benchmark report are weighted to allow for fair comparisons between organisations of a similar type. However, in this report comparisons are made within your organisation so the unweighted organisation result is a more appropriate point of comparison.

The breakdowns used in this report were provided and defined by University Hospitals Birmingham NHS Foundation Trust. Details of how the People Promise element and theme scores were calculated are included in the Technical Document, available to download from our results website.

! Note: when there are less than 10 responses in a group, results are suppressed to protect staff confidentiality, for some organisations this could mean that all breakdown results are suppressed.

Survey Coordination Centre