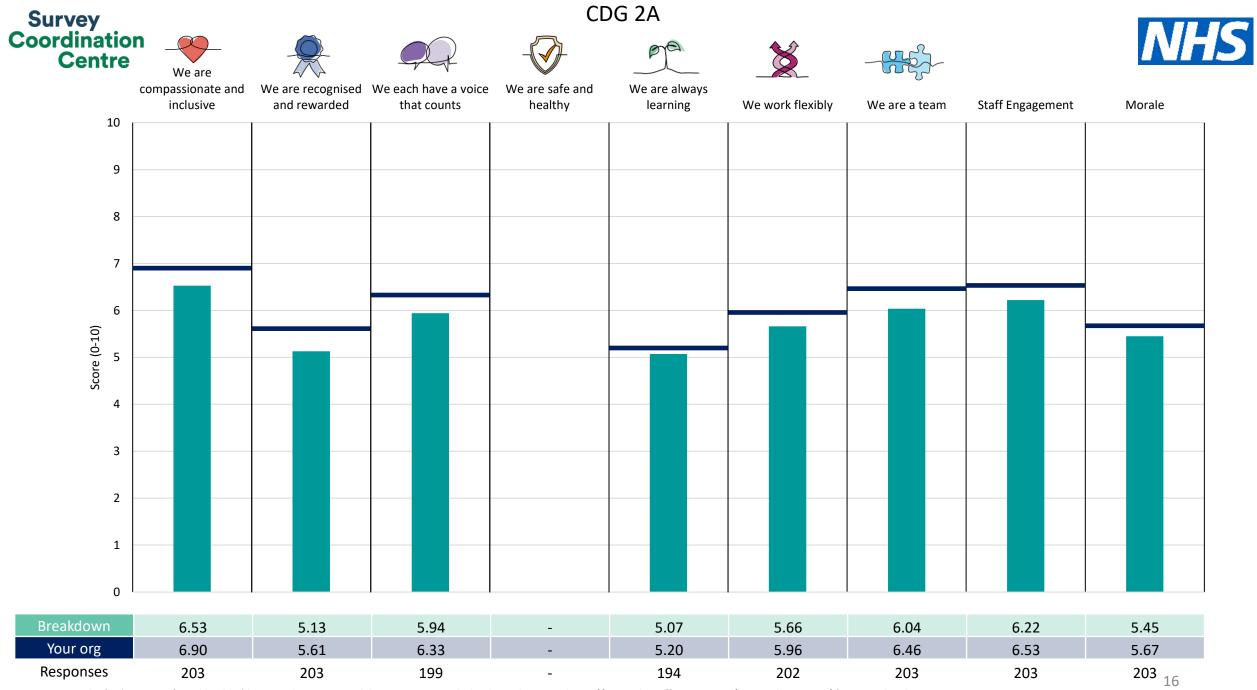

This breakdown report for University Hospitals Birmingham NHS Foundation Trust contains results by breakdown area for People Promise element and theme results from the 2023 NHS Staff Survey. These results are compared to the unweighted average for your organisation.

**Please note:** It is possible that there are differences between the 'Your org' scores reported in this breakdown report and those in the benchmark report. This is because the results in the benchmark report are weighted to allow for fair comparisons between organisations of a similar type. However, in this report comparisons are made within your organisation so the unweighted organisation result is a more appropriate point of comparison.

The breakdowns used in this report were provided and defined by University Hospitals Birmingham NHS Foundation Trust. Details of how the People Promise element and theme scores were calculated are included in the Technical Document, available to download from our results website.

! Note: when there are less than 10 responses in a group, results are suppressed to protect staff confidentiality, for some organisations this could mean that all breakdown results are suppressed.

Survey Coordination Centre