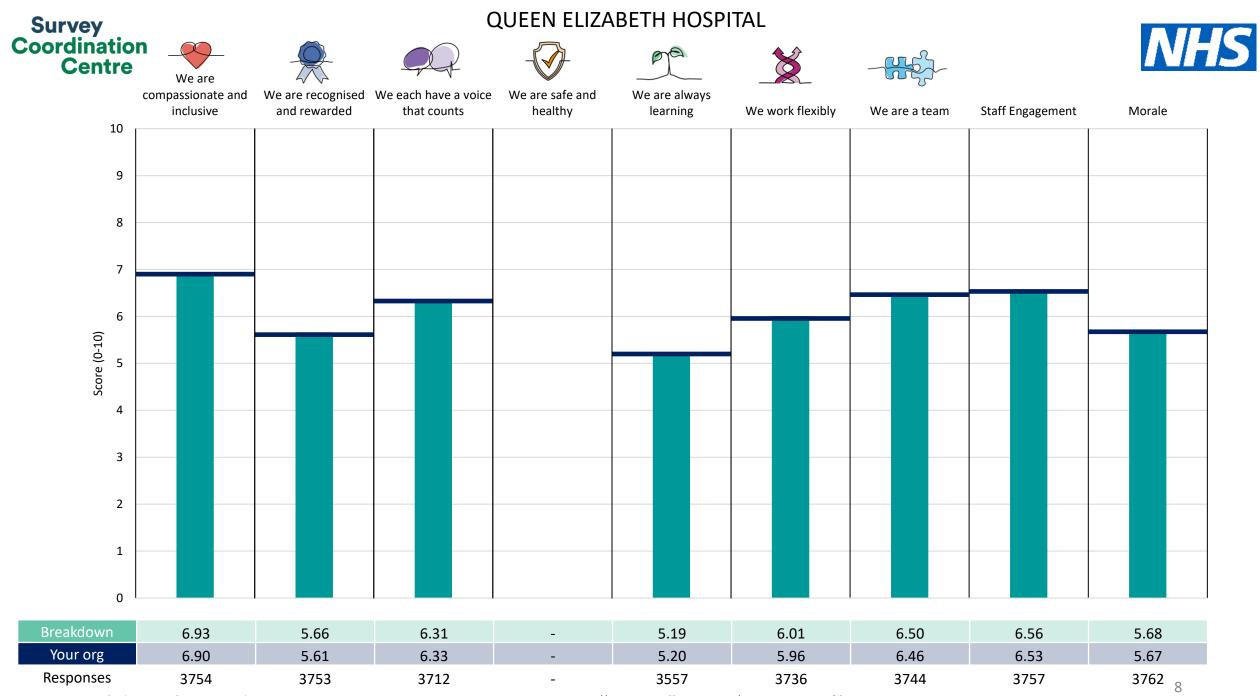

This breakdown report for University Hospitals Birmingham NHS Foundation Trust contains results by breakdown area for People Promise element and theme results from the 2023 NHS Staff Survey. These results are compared to the unweighted average for your organisation.

**Please note:** It is possible that there are differences between the 'Your org' scores reported in this breakdown report and those in the benchmark report. This is because the results in the benchmark report are weighted to allow for fair comparisons between organisations of a similar type. However, in this report comparisons are made within your organisation so the unweighted organisation result is a more appropriate point of comparison.

! Note: when there are less than 10 responses in a group, results are suppressed to protect staff confidentiality, for some organisations this could mean that all breakdown results are suppressed.

Survey Coordination Centre