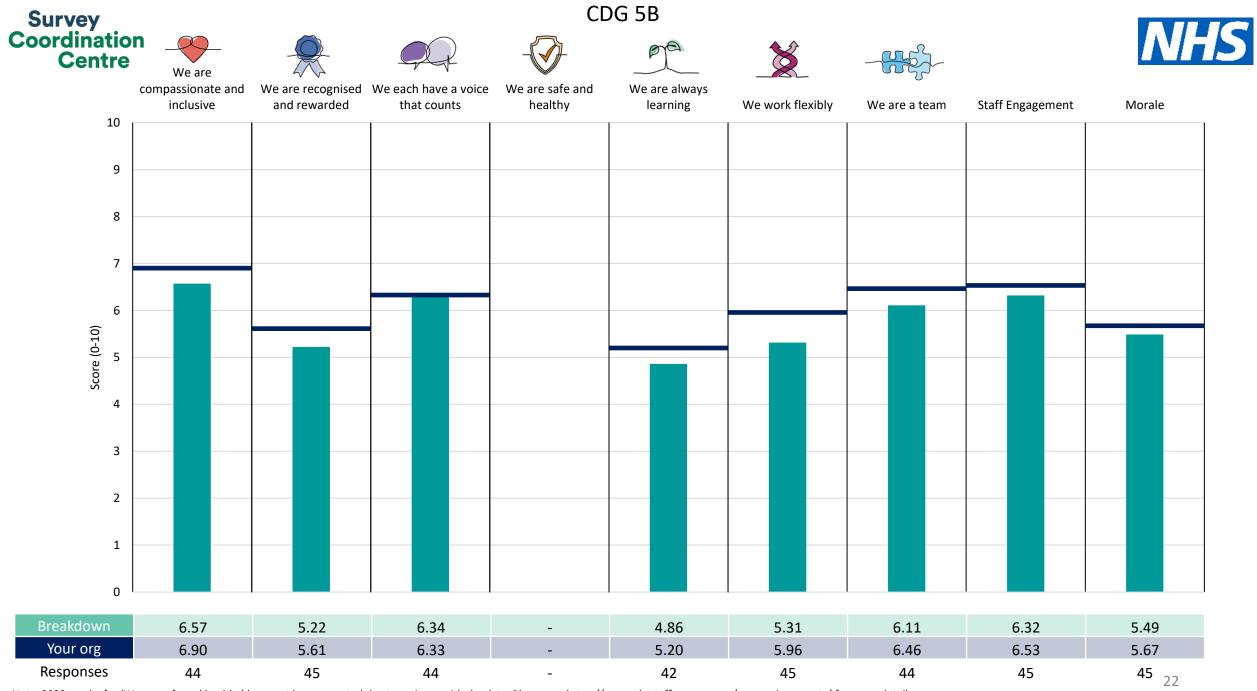

This breakdown report for University Hospitals Birmingham NHS Foundation Trust contains results by breakdown area for People Promise element and theme results from the 2023 NHS Staff Survey. These results are compared to the unweighted average for your organisation.

**Please note:** It is possible that there are differences between the 'Your org' scores reported in this breakdown report and those in the benchmark report. This is because the results in the benchmark report are weighted to allow for fair comparisons between organisations of a similar type. However, in this report comparisons are made within your organisation so the unweighted organisation result is a more appropriate point of comparison.

The breakdowns used in this report were provided and defined by University Hospitals Birmingham NHS Foundation Trust. Details of how the People Promise element and theme scores were calculated are included in the Technical Document, available to download from our results website.

! Note: when there are less than 10 responses in a group, results are suppressed to protect staff confidentiality, for some organisations this could mean that all breakdown results are suppressed.

Survey Coordination Centre