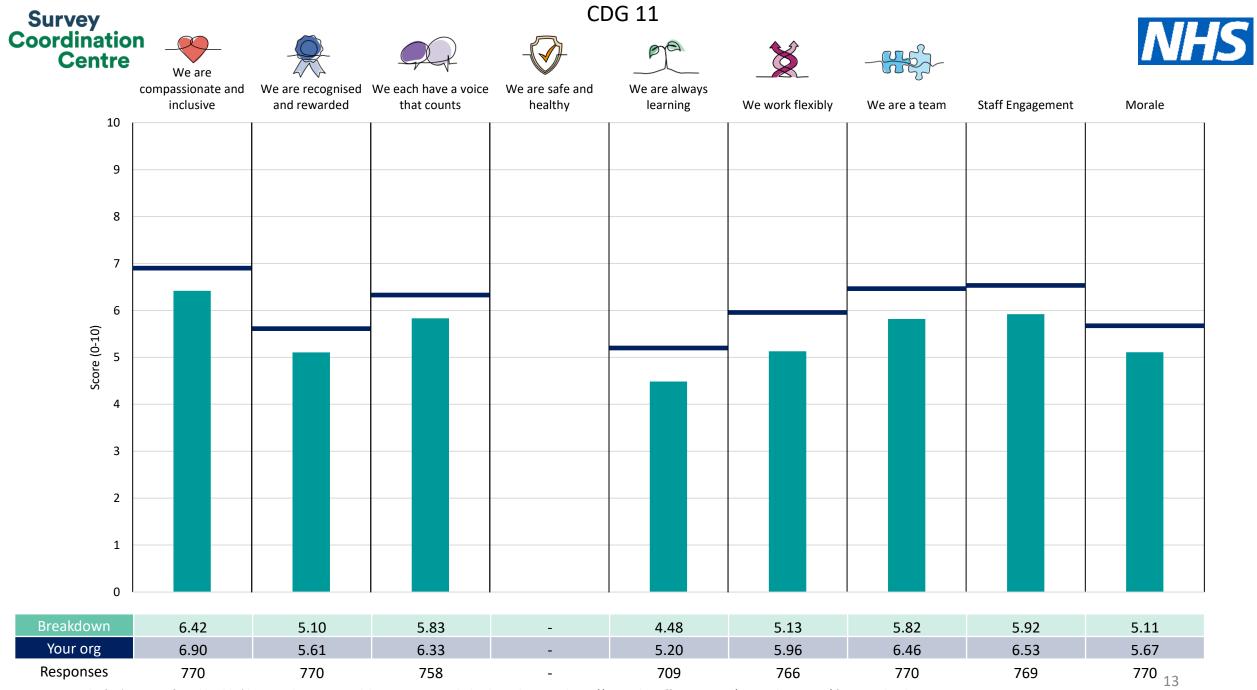

This breakdown report for University Hospitals Birmingham NHS Foundation Trust contains results by breakdown area for People Promise element and theme results from the 2023 NHS Staff Survey. These results are compared to the unweighted average for your organisation.

**Please note:** It is possible that there are differences between the 'Your org' scores reported in this breakdown report and those in the benchmark report. This is because the results in the benchmark report are weighted to allow for fair comparisons between organisations of a similar type. However, in this report comparisons are made within your organisation so the unweighted organisation result is a more appropriate point of comparison.

The breakdowns used in this report were provided and defined by University Hospitals Birmingham NHS Foundation Trust. Details of how the People Promise element and theme scores were calculated are included in the Technical Document, available to download from our results website.

! Note: when there are less than 10 responses in a group, results are suppressed to protect staff confidentiality, for some organisations this could mean that all breakdown results are suppressed.

Survey Coordination Centre