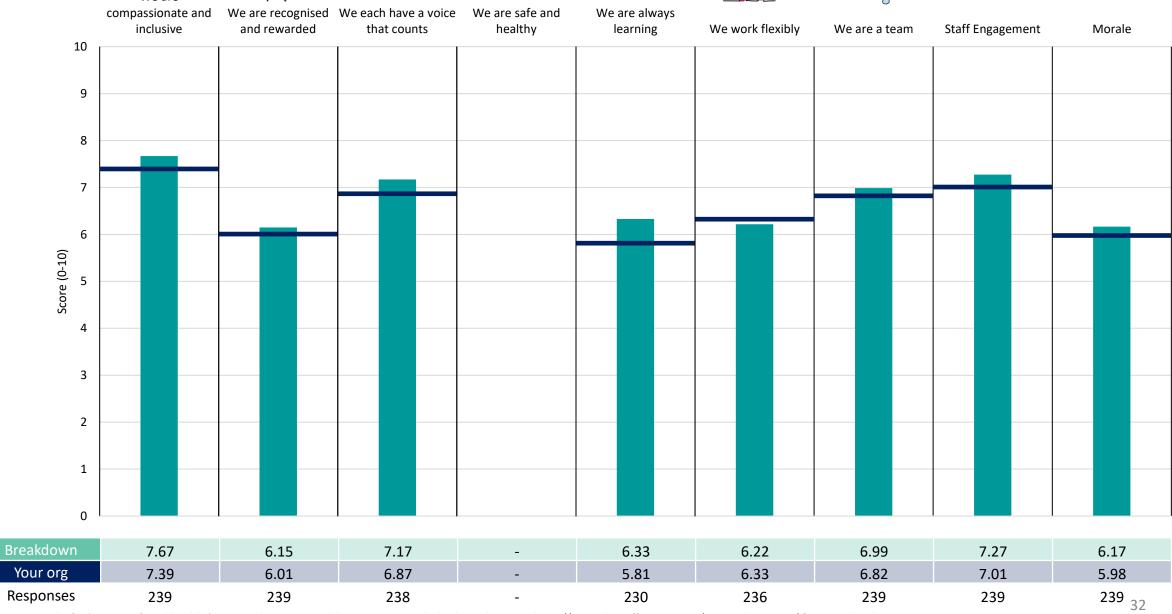

#### Abdominal Medicine and Surgery CSU

#### **Key features**

Breakdown type and breakdown name are specified in the header.

Breakdown results are presented in the context of the (unweighted) organisation average ('Your org'), so it is easy to tell if a breakdown area is performing better or worse than the organisation average. For all People Promise element and theme results, a higher score is a better result than a lower score

The number of responses feeding into each measures and sub-scores for the given breakdown is specified below the table containing the breakdown and trust scores.

! Note: when there are less than 10 responses in a group, results are suppressed to protect staff confidentiality, for some organisations this could mean that all breakdown results are suppressed.