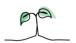

#### **Key features**

Breakdown type and breakdown name are specified in the header.

Breakdown results are presented in the context of the (unweighted) organisation average ('Your org'), so it is easy to tell if a breakdown area is performing better or worse than the organisation average. For all People Promise element and theme results, a higher score is a better result than a lower score

The number of responses feeding into each measures and sub-scores for the given breakdown is specified below the table containing the breakdown and trust scores.

! Note: when there are less than 10 responses in a group, results are suppressed to protect staff confidentiality, for some organisations this could mean that all breakdown results are suppressed.