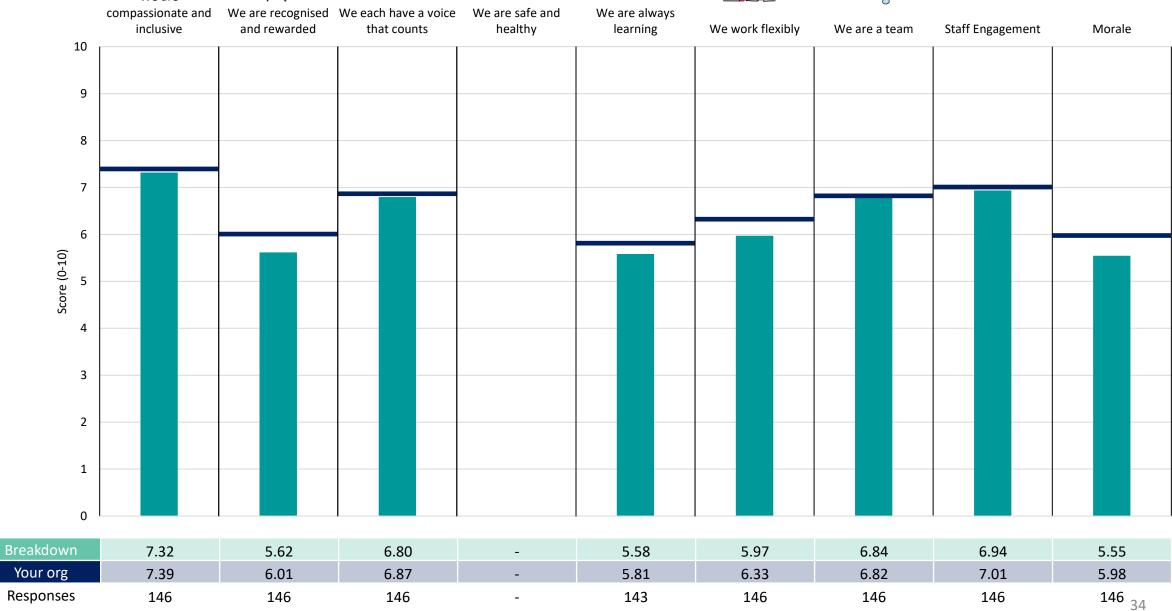

#### Cardio-Respiratory CSU

#### **Key features**

Breakdown type and breakdown name are specified in the header.

Breakdown results are presented in the context of the (unweighted) organisation average ('Your org'), so it is easy to tell if a breakdown area is performing better or worse than the organisation average. For all People Promise element and theme results, a higher score is a better result than a lower score

The number of responses feeding into each measures and sub-scores for the given breakdown is specified below the table containing the breakdown and trust scores.

! Note: when there are less than 10 responses in a group, results are suppressed to protect staff confidentiality, for some organisations this could mean that all breakdown results are suppressed.