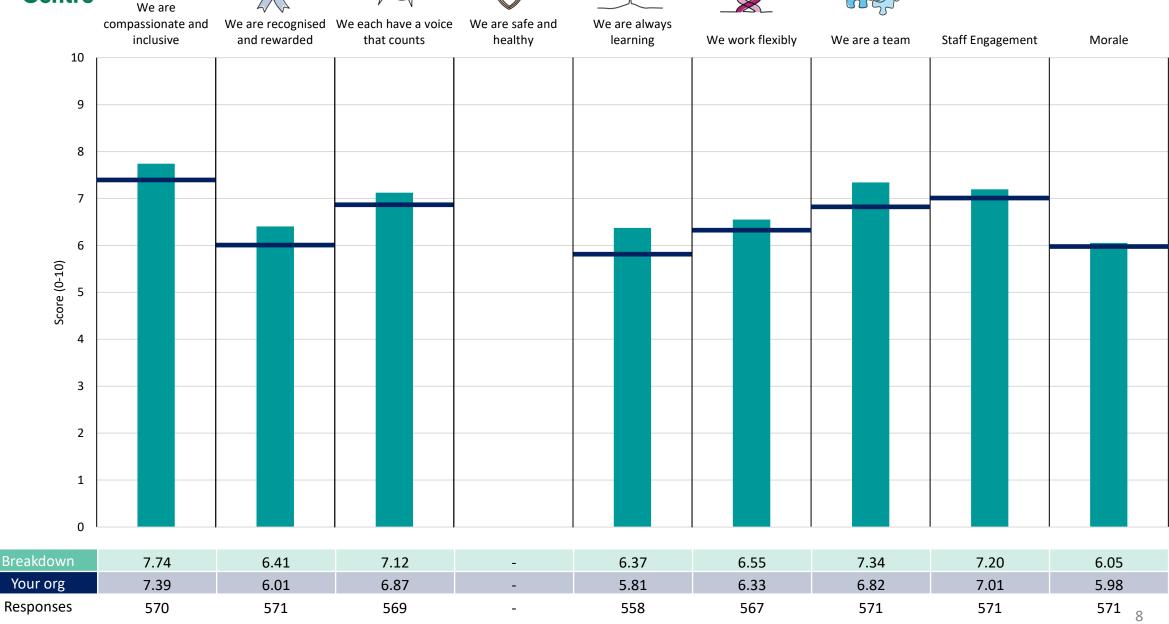

This breakdown report for Leeds Teaching Hospitals NHS Trust contains results by breakdown area for People Promise element and theme results from the 2023 NHS Staff Survey. These results are compared to the unweighted average for your organisation.

#### **Key features**

Breakdown type and breakdown name are specified in the header.

Breakdown results are presented in the context of the (unweighted) organisation average ('Your org'), so it is easy to tell if a breakdown area is performing better or worse than the organisation average. For all People Promise element and theme results, a higher score is a better result than a lower score

The number of responses feeding into each measures and sub-scores for the given breakdown is specified below the table containing the breakdown and trust scores.

! Note: when there are less than 10 responses in a group, results are suppressed to protect staff confidentiality, for some organisations this could mean that all breakdown results are suppressed.