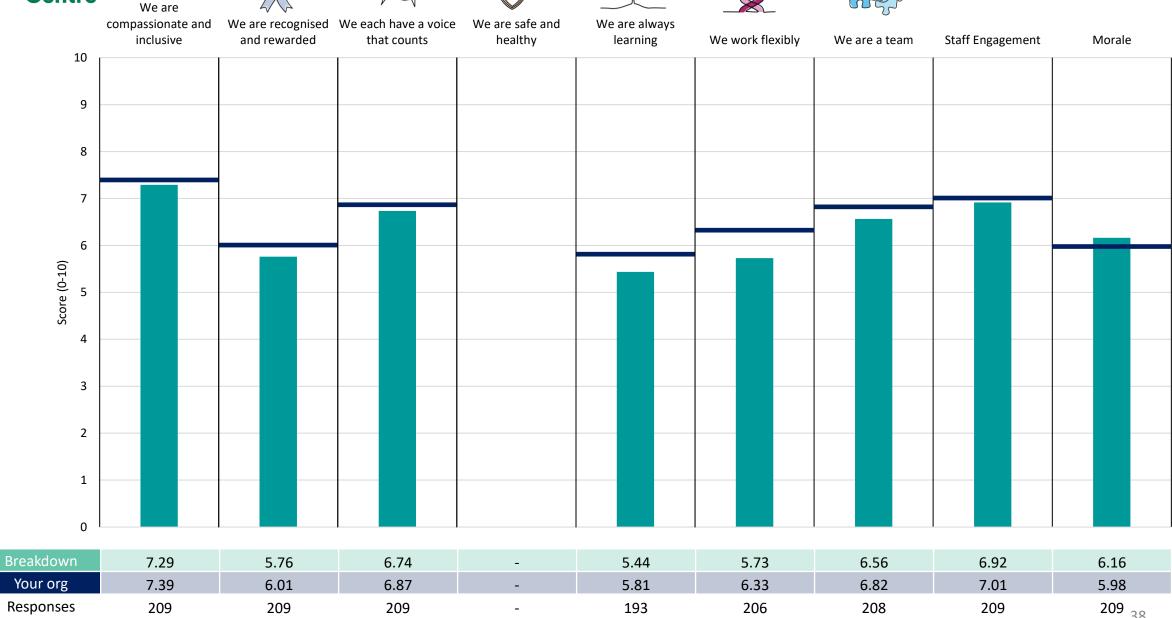

#### **Key features**

Breakdown type and breakdown name are specified in the header.

Breakdown results are presented in the context of the (unweighted) organisation average ('Your org'), so it is easy to tell if a breakdown area is performing better or worse than the organisation average. For all People Promise element and theme results, a higher score is a better result than a lower score

The number of responses feeding into each measures and sub-scores for the given breakdown is specified below the table containing the breakdown and trust scores.

! Note: when there are less than 10 responses in a group, results are suppressed to protect staff confidentiality, for some organisations this could mean that all breakdown results are suppressed.