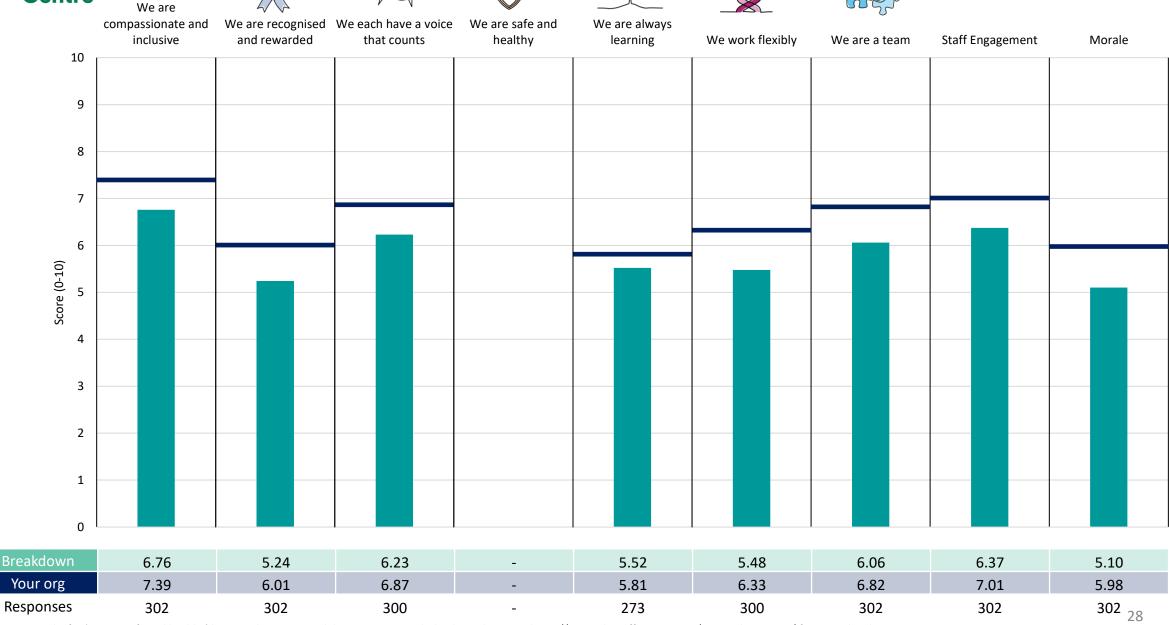

#### **Key features**

Breakdown type and breakdown name are specified in the header.

Breakdown results are presented in the context of the (unweighted) organisation average ('Your org'), so it is easy to tell if a breakdown area is performing better or worse than the organisation average. For all People Promise element and theme results, a higher score is a better result than a lower score

The number of responses feeding into each measures and sub-scores for the given breakdown is specified below the table containing the breakdown and trust scores.

! Note: when there are less than 10 responses in a group, results are suppressed to protect staff confidentiality, for some organisations this could mean that all breakdown results are suppressed.