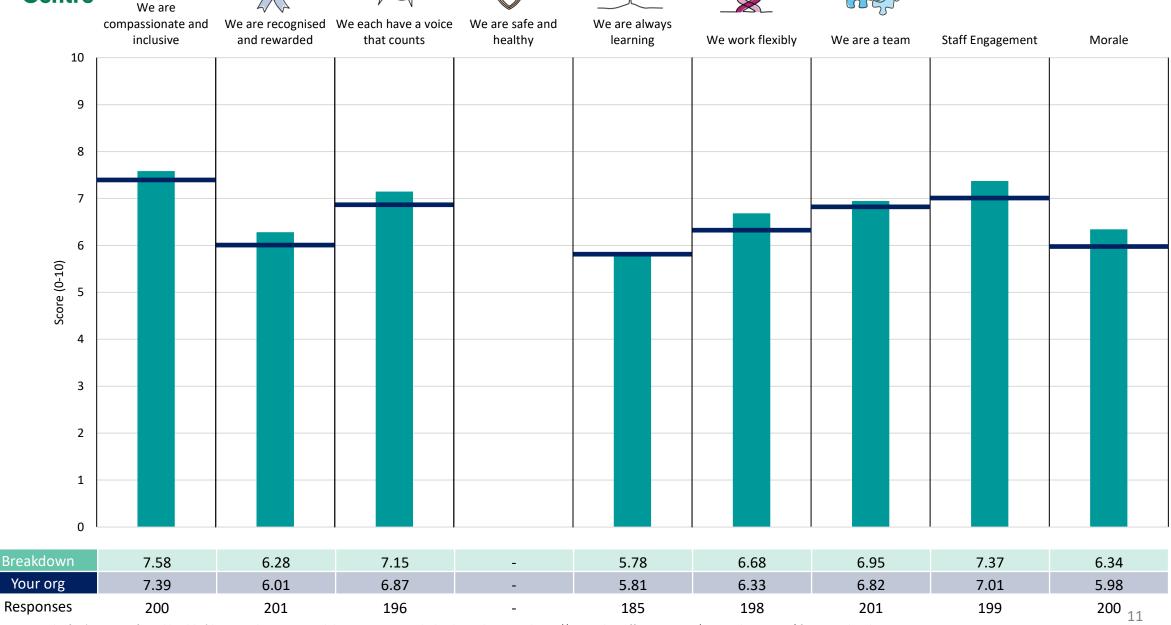

#### **Adult Critical Care CSU**

#### **Key features**

Breakdown type and breakdown name are specified in the header.

Breakdown results are presented in the context of the (unweighted) organisation average ('Your org'), so it is easy to tell if a breakdown area is performing better or worse than the organisation average. For all People Promise element and theme results, a higher score is a better result than a lower score

The number of responses feeding into each measures and sub-scores for the given breakdown is specified below the table containing the breakdown and trust scores.

! Note: when there are less than 10 responses in a group, results are suppressed to protect staff confidentiality, for some organisations this could mean that all breakdown results are suppressed.