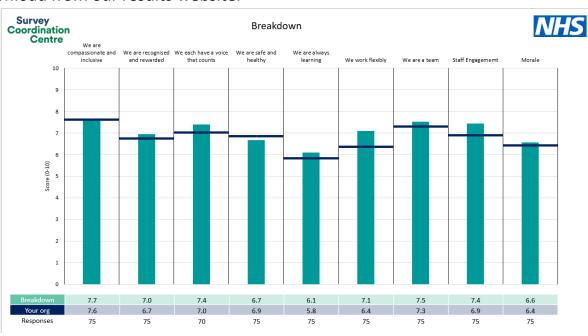

this report were provided and defined by Leeds Teaching Hospitals NHS Trust. Details of how the People Promise element and theme scores were calculated are included in the Technical Document, available to download from our results website.

#### **Key features**

Breakdown type and breakdown name are specified in the header.

Breakdown results are presented in the context of the (unweighted) organisation average ('Your org'), so it is easy to tell if a breakdown area is performing better or worse than the organisation average. For all People Promise element and theme results, a higher score is a better result than a lower score

The number of responses feeding into each measures and sub-scores for the given breakdown is specified below the table containing the breakdown and trust scores.



! Note: when there are less than 10 responses in a group, results are suppressed to protect staff confidentiality, for some organisations this could mean that all breakdown results are suppressed.





### **Breakdowns 1**

Leeds Teaching Hospitals NHS Trust 2023 NHS Staff Survey

#### Abdominal Medicine and Surgery CSU





















#### **Adult Critical Care CSU**

































#### Cardio-Respiratory CSU













#### Centre for Neurosciences CSU





















#### **Chapel Allerton CSU**















#### Childrens CSU





















#### Directorate of Research & Innovation





















#### Division of E&F





















#### Finance





















#### Informatics





















#### Leeds Dental Institute CSU