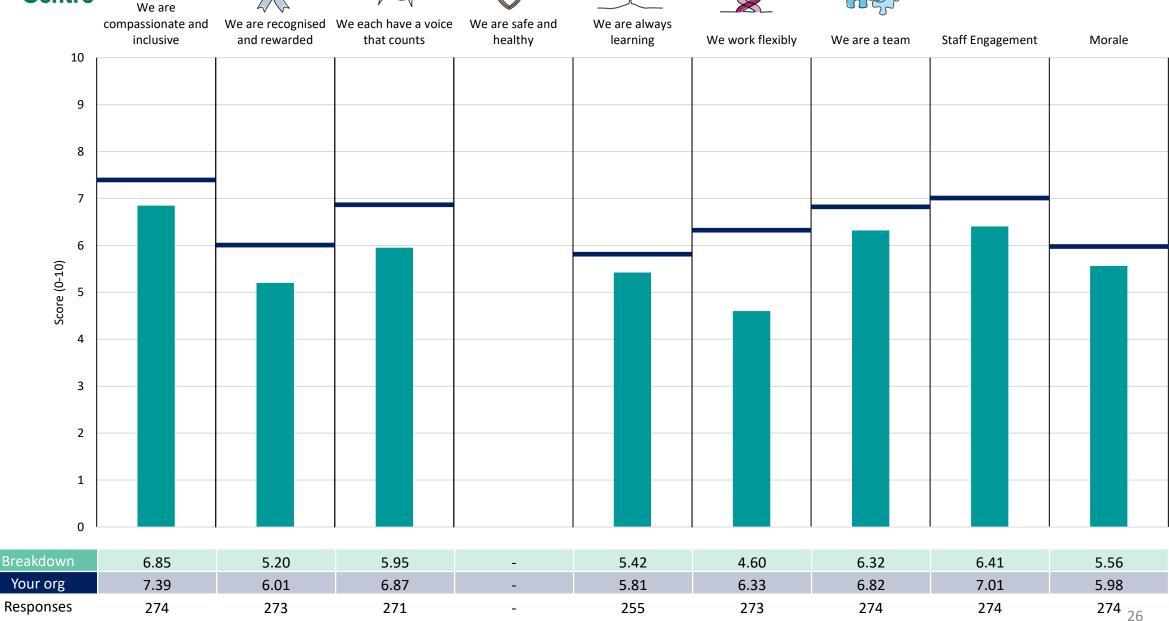

#### **Key features**

Breakdown type and breakdown name are specified in the header.

Breakdown results are presented in the context of the (unweighted) organisation average ('Your org'), so it is easy to tell if a breakdown area is performing better or worse than the organisation average. For all People Promise element and theme results, a higher score is a better result than a lower score

The number of responses feeding into each measures and sub-scores for the given breakdown is specified below the table containing the breakdown and trust scores.

! Note: when there are less than 10 responses in a group, results are suppressed to protect staff confidentiality, for some organisations this could mean that all breakdown results are suppressed.