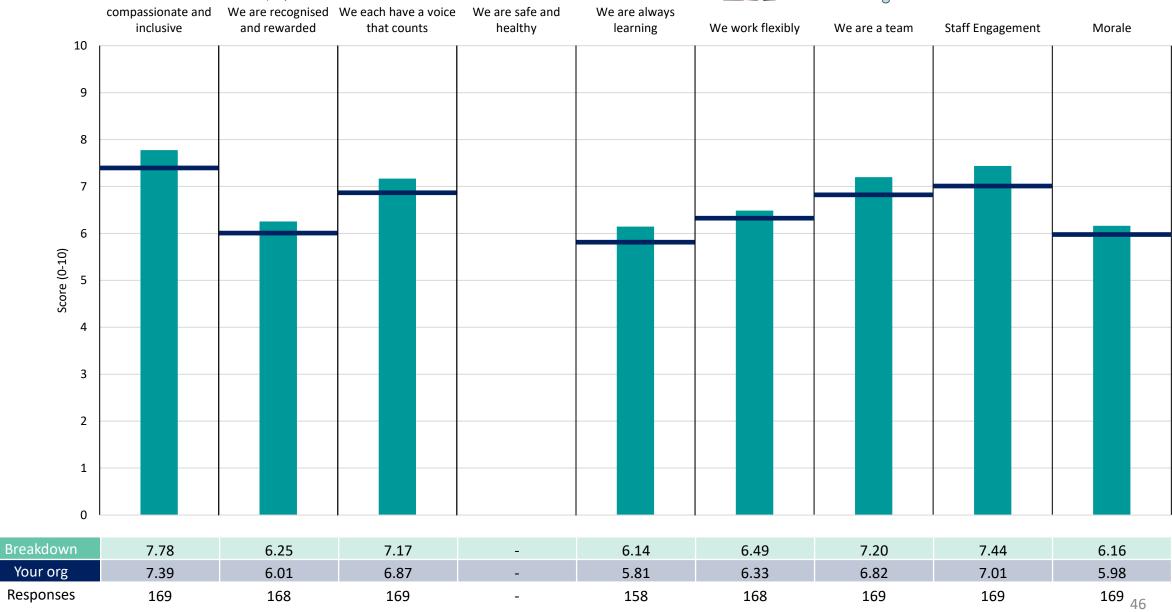

#### **Key features**

Breakdown type and breakdown name are specified in the header.

Breakdown results are presented in the context of the (unweighted) organisation average ('Your org'), so it is easy to tell if a breakdown area is performing better or worse than the organisation average. For all People Promise element and theme results, a higher score is a better result than a lower score

The number of responses feeding into each measures and sub-scores for the given breakdown is specified below the table containing the breakdown and trust scores.

! Note: when there are less than 10 responses in a group, results are suppressed to protect staff confidentiality, for some organisations this could mean that all breakdown results are suppressed.