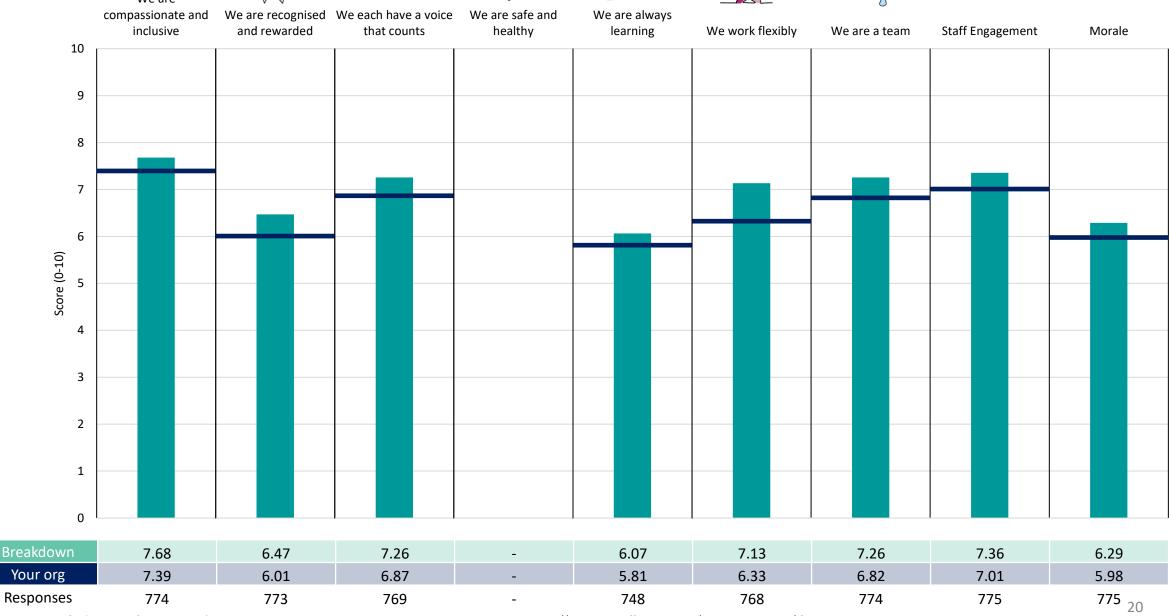

could mean that all breakdown results are suppressed.





### **Breakdowns 1**

Leeds Teaching Hospitals NHS Trust 2023 NHS Staff Survey

#### Abdominal Medicine and Surgery CSU





















#### **Adult Critical Care CSU**

































#### Cardio-Respiratory CSU













#### Centre for Neurosciences CSU





















#### **Chapel Allerton CSU**















#### Childrens CSU





















#### Directorate of Research & Innovation





















#### Division of E&F





















#### Finance





















#### Informatics





















#### Leeds Dental Institute CSU





















#### Med Mgnt and Pharmacy Serv CSU





















#### Oncology CSU





















#### Other



















#### **Outpatients CSU**











#### Pathology CSU





















#### Radiology CSU





















#### Specialty and Integrated Med CSU







#### Theatres & Anaesthesia CSU





















#### **Training Grade Doctors**













#### Trauma and Related Services CSU









































#### Womens CSU

























### **Breakdowns 2**

Leeds Teaching Hospitals NHS Trust 2023 NHS Staff Survey

#### AHP - Physiotherapy L5





















#### Cardiology & Cardiac Surg- Nursing L5





















#### Chapel Allerton Services Nursing L5





















#### Childrens Medicine - Nursing L5





















#### Critical Care - Nursing LGI L5





















#### Critical Care - Nursing SJH L5