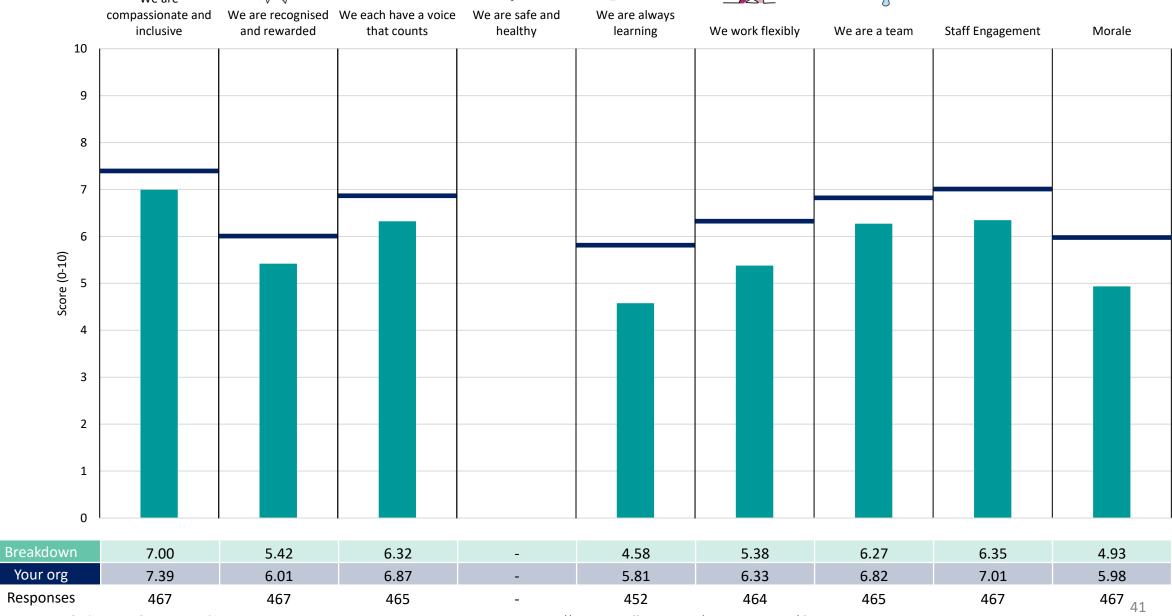

#### **Key features**

Breakdown type and breakdown name are specified in the header.

Breakdown results are presented in the context of the (unweighted) organisation average ('Your org'), so it is easy to tell if a breakdown area is performing better or worse than the organisation average. For all People Promise element and theme results, a higher score is a better result than a lower score

The number of responses feeding into each measures and sub-scores for the given breakdown is specified below the table containing the breakdown and trust scores.

! Note: when there are less than 10 responses in a group, results are suppressed to protect staff confidentiality, for some organisations this could mean that all breakdown results are suppressed.