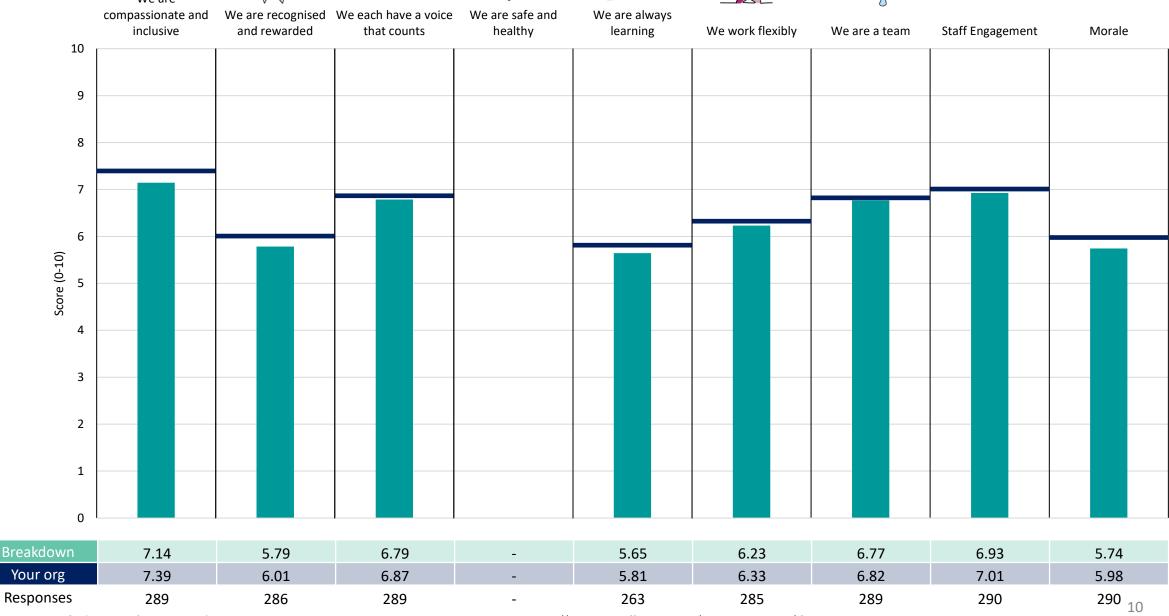

#### Abdominal Medicine and Surgery CSU

#### **Key features**

Breakdown type and breakdown name are specified in the header.

Breakdown results are presented in the context of the (unweighted) organisation average ('Your org'), so it is easy to tell if a breakdown area is performing better or worse than the organisation average. For all People Promise element and theme results, a higher score is a better result than a lower score

The number of responses feeding into each measures and sub-scores for the given breakdown is specified below the table containing the breakdown and trust scores.

! Note: when there are less than 10 responses in a group, results are suppressed to protect staff confidentiality, for some organisations this could mean that all breakdown results are suppressed.