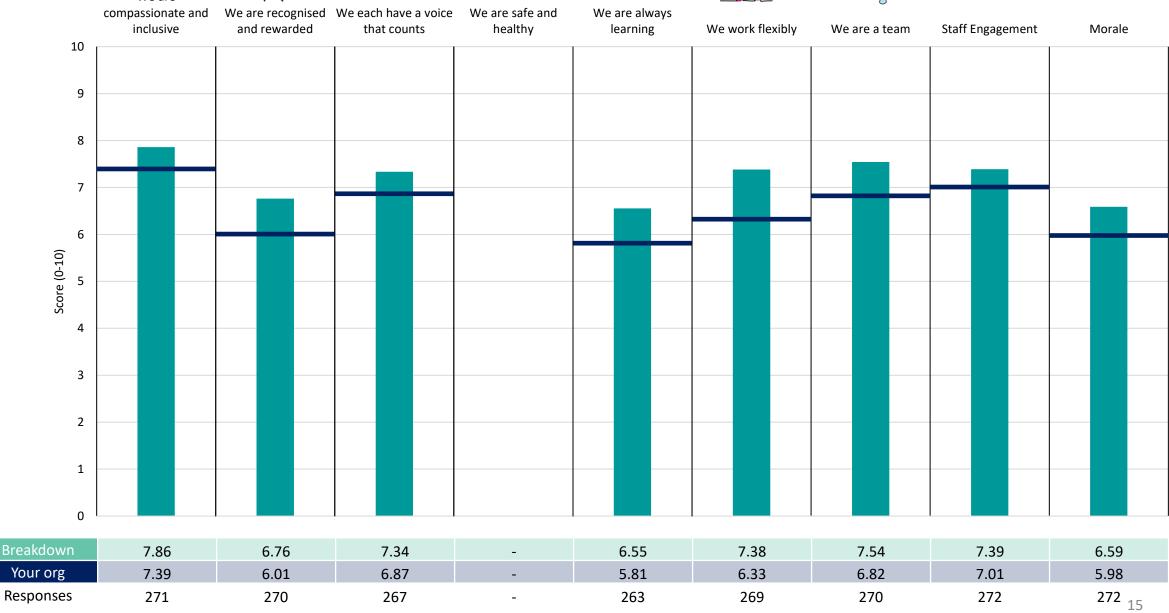

s specified below the table containing the breakdown and trust scores.



! Note: when there are less than 10 responses in a group, results are suppressed to protect staff confidentiality, for some organisations this could mean that all breakdown results are suppressed.





### **Breakdowns 1**

Leeds Teaching Hospitals NHS Trust 2023 NHS Staff Survey

#### Abdominal Medicine and Surgery CSU





















#### **Adult Critical Care CSU**

































#### Cardio-Respiratory CSU













#### Centre for Neurosciences CSU





















#### **Chapel Allerton CSU**















#### Childrens CSU





















#### Directorate of Research & Innovation





















#### Division of E&F





















#### Finance





















#### Informatics





















#### Leeds Dental Institute CSU





















#### Med Mgnt and Pharmacy Serv CSU





















#### Oncology CSU





















#### Other



















#### **Outpatients CSU**











#### Pathology CSU





















#### Radiology CSU





















#### Specialty and Integrated Med CSU







#### Theatres & Anaesthesia CSU





















#### **Training Grade Doctors**













#### Trauma and Related Services CSU









































#### Womens CSU

























### **Breakdowns 2**

Leeds Teaching Hospitals NHS Trust 2023 NHS Staff Survey

#### AHP - Physiotherapy L5





















#### Cardiology & Cardiac Surg- Nursing L5





















#### Chape