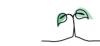

#### **Key features**

Breakdown type and breakdown name are specified in the header.

Breakdown results are presented in the context of the (unweighted) organisation average ('Your org'), so it is easy to tell if a breakdown area is performing better or worse than the organisation average. For all People Promise element and theme results, a higher score is a better result than a lower score

The number of responses feeding into each measures and sub-scores for the given breakdown is specified below the table containing the breakdown and trust scores.

! Note: when there are less than 10 responses in a group, results are suppressed to protect staff confidentiality, for some organisations this could mean that all breakdown results are suppressed.