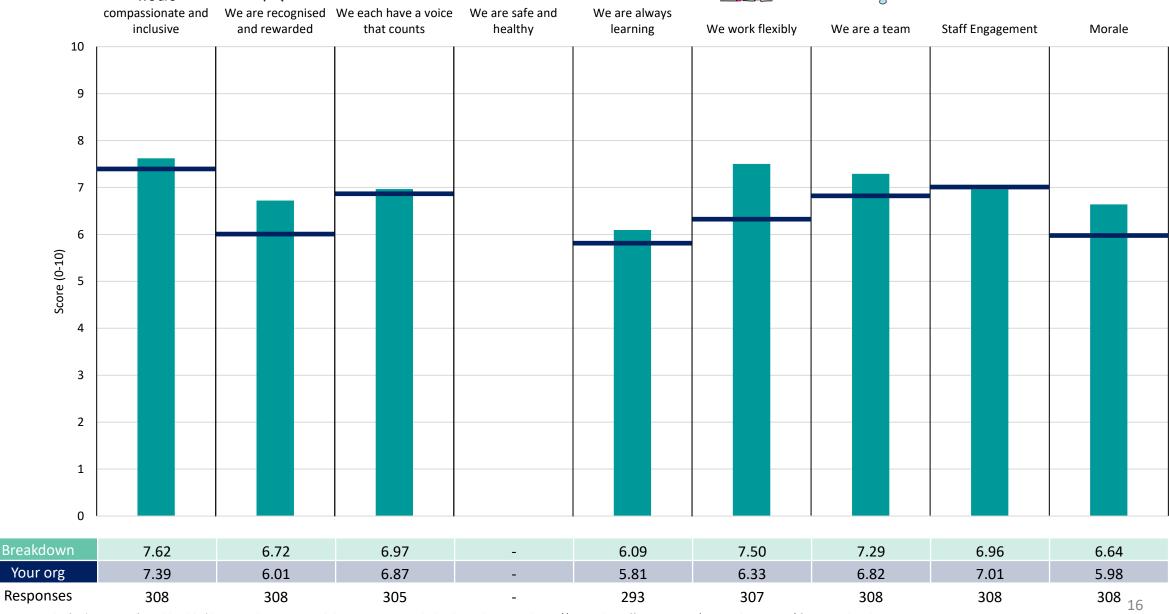

#### **Key features**

Breakdown type and breakdown name are specified in the header.

Breakdown results are presented in the context of the (unweighted) organisation average ('Your org'), so it is easy to tell if a breakdown area is performing better or worse than the organisation average. For all People Promise element and theme results, a higher score is a better result than a lower score

The number of responses feeding into each measures and sub-scores for the given breakdown is specified below the table containing the breakdown and trust scores.

! Note: when there are less than 10 responses in a group, results are suppressed to protect staff confidentiality, for some organisations this could mean that all breakdown results are suppressed.