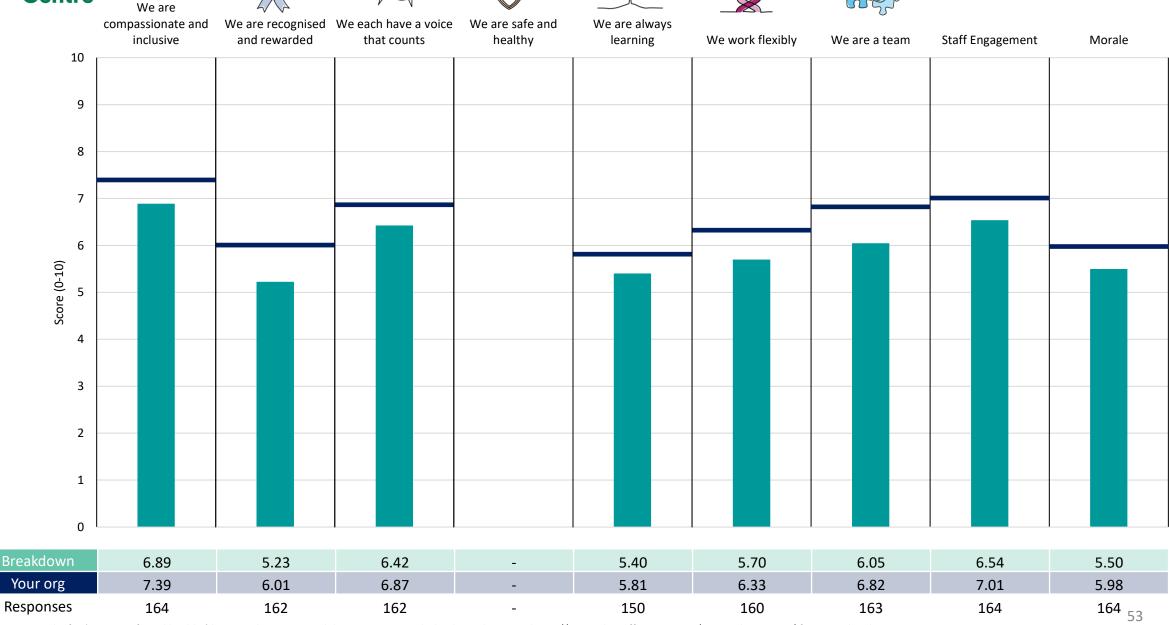

#### **Key features**

Breakdown type and breakdown name are specified in the header.

Breakdown results are presented in the context of the (unweighted) organisation average ('Your org'), so it is easy to tell if a breakdown area is performing better or worse than the organisation average. For all People Promise element and theme results, a higher score is a better result than a lower score

The number of responses feeding into each measures and sub-scores for the given breakdown is specified below the table containing the breakdown and trust scores.

! Note: when there are less than 10 responses in a group, results are suppressed to protect staff confidentiality, for some organisations this could mean that all breakdown results are suppressed.