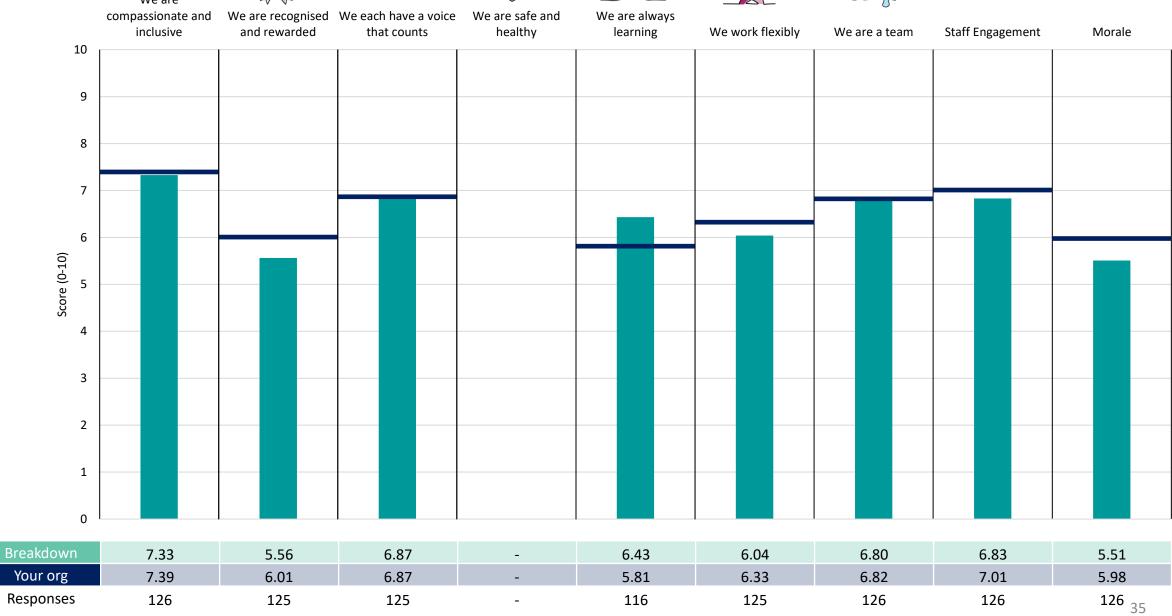

#### **Key features**

Breakdown type and breakdown name are specified in the header.

Breakdown results are presented in the context of the (unweighted) organisation average ('Your org'), so it is easy to tell if a breakdown area is performing better or worse than the organisation average. For all People Promise element and theme results, a higher score is a better result than a lower score

The number of responses feeding into each measures and sub-scores for the given breakdown is specified below the table containing the breakdown and trust scores.

! Note: when there are less than 10 responses in a group, results are suppressed to protect staff confidentiality, for some organisations this could mean that all breakdown results are suppressed.