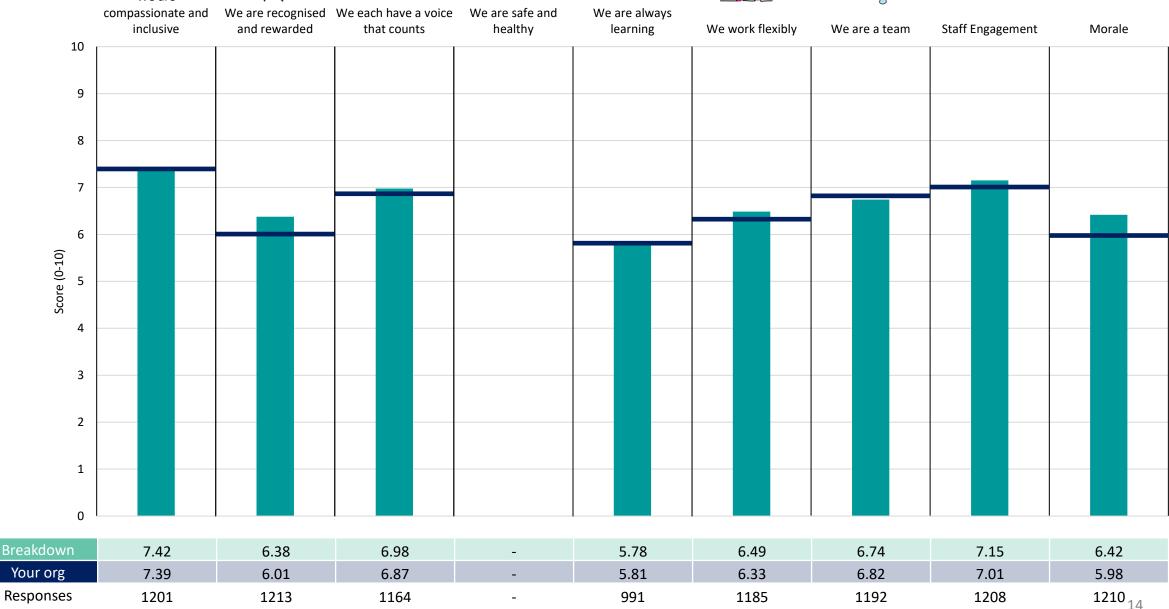

b-scores for the given breakdown is specified below the table containing the breakdown and trust scores.



! Note: when there are less than 10 responses in a group, results are suppressed to protect staff confidentiality, for some organisations this could mean that all breakdown results are suppressed.





### **Breakdowns 1**

Leeds Teaching Hospitals NHS Trust 2023 NHS Staff Survey

#### Abdominal Medicine and Surgery CSU





















#### **Adult Critical Care CSU**

































#### Cardio-Respiratory CSU













#### Centre for Neurosciences CSU





















#### **Chapel Allerton CSU**















#### Childrens CSU





















#### Directorate of Research & Innovation





















#### Division of E&F





















#### Finance





















#### Informatics





















#### Leeds Dental Institute CSU





















#### Med Mgnt and Pharmacy Serv CSU





















#### Oncology CSU





















#### Other



















#### **Outpatients CSU**











#### Pathology CSU





















#### Radiology CSU





















#### Specialty and Integrated Med CSU







#### Theatres & Anaesthesia CSU





















#### **Training Grade Doctors**













#### Trauma and Related Services CSU









































#### Womens CSU

























### **Breakdowns 2**

Leeds Teaching Hospitals NHS Trust 2023 NHS Staff Survey

#### AHP - Physiotherapy L5





















#### Cardiology & Cardiac Surg- Nursing