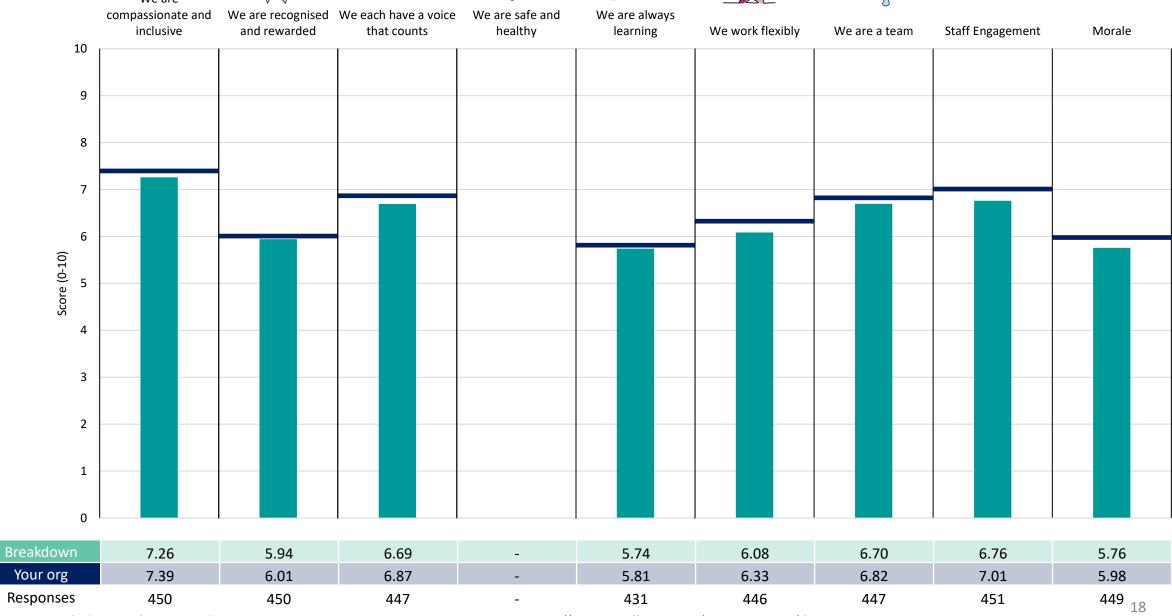

This breakdown report for Leeds Teaching Hospitals NHS Trust contains results by breakdown area for People Promise element and theme results from the 2023 NHS Staff Survey. These results are compared to the unweighted average for your organisation.

**Please note:** It is possible that there are differences between the 'Your org' scores reported in this breakdown report and those in the benchmark report. This is because the results in the benchmark report are weighted to allow for fair comparisons between organisations of a similar type. However, in this report comparisons are made within your organisation so the unweighted organisation result is a more appropriate point of comparison.

#### **Key features**

Breakdown type and breakdown name are specified in the header.

Breakdown results are presented in the context of the (unweighted) organisation average ('Your org'), so it is easy to tell if a breakdown area is performing better or worse than the organisation average. For all People Promise element and theme results, a higher score is a better result than a lower score

The number of responses feeding into each measures and sub-scores for the given breakdown is specified below the table containing the breakdown and trust scores.

! Note: when there are less than 10 responses in a group, results are suppressed to protect staff confidentiality, for some organisations this could mean that all breakdown results are suppressed.