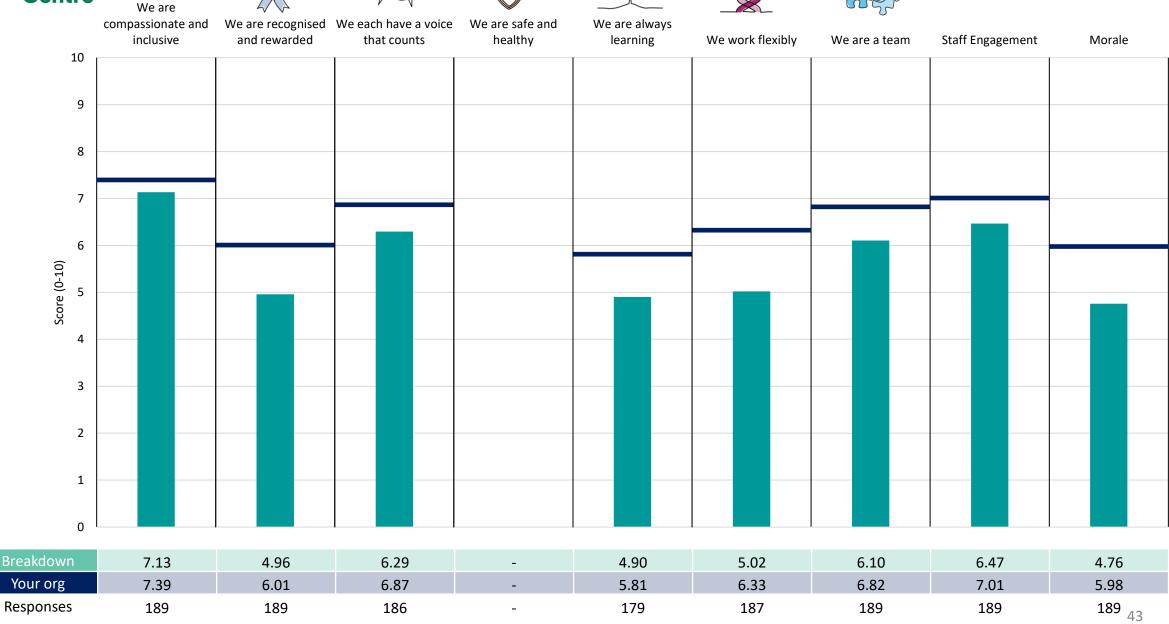

#### **Key features**

Breakdown type and breakdown name are specified in the header.

Breakdown results are presented in the context of the (unweighted) organisation average ('Your org'), so it is easy to tell if a breakdown area is performing better or worse than the organisation average. For all People Promise element and theme results, a higher score is a better result than a lower score

The number of responses feeding into each measures and sub-scores for the given breakdown is specified below the table containing the breakdown and trust scores.

! Note: when there are less than 10 responses in a group, results are suppressed to protect staff confidentiality, for some organisations this could mean that all breakdown results are suppressed.