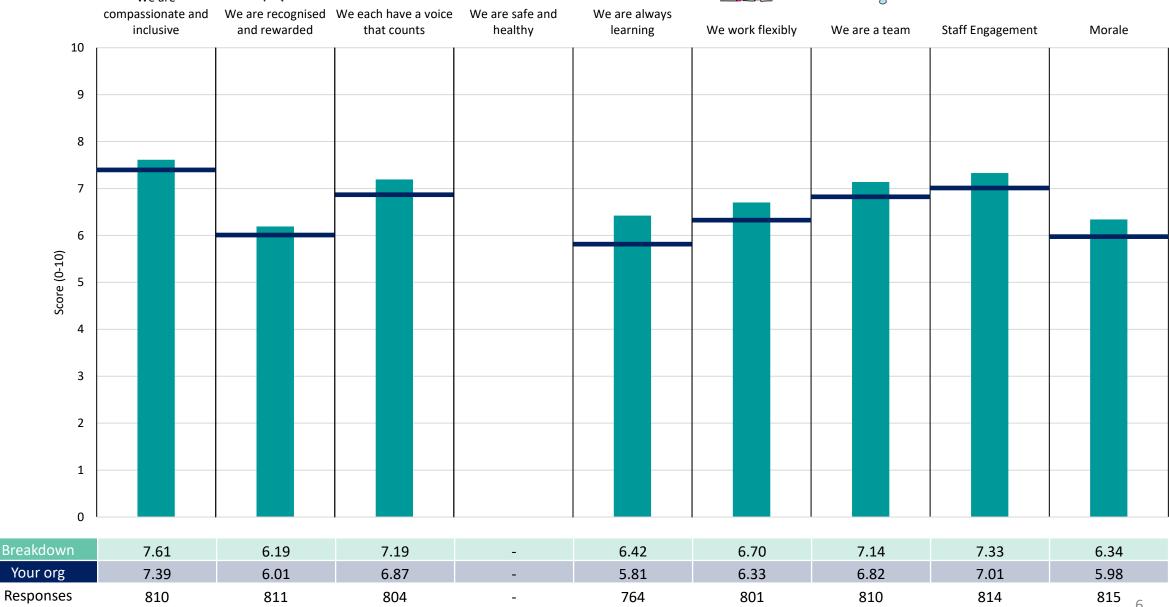

## Oncology and Surgery - Nursing L5

Other

Note. 2023 results for 'We are safe and healthy' have not been reported due to an issue with the data. Please see https://www.nhsstaffsurveys.com/survey-documents/ for more details.