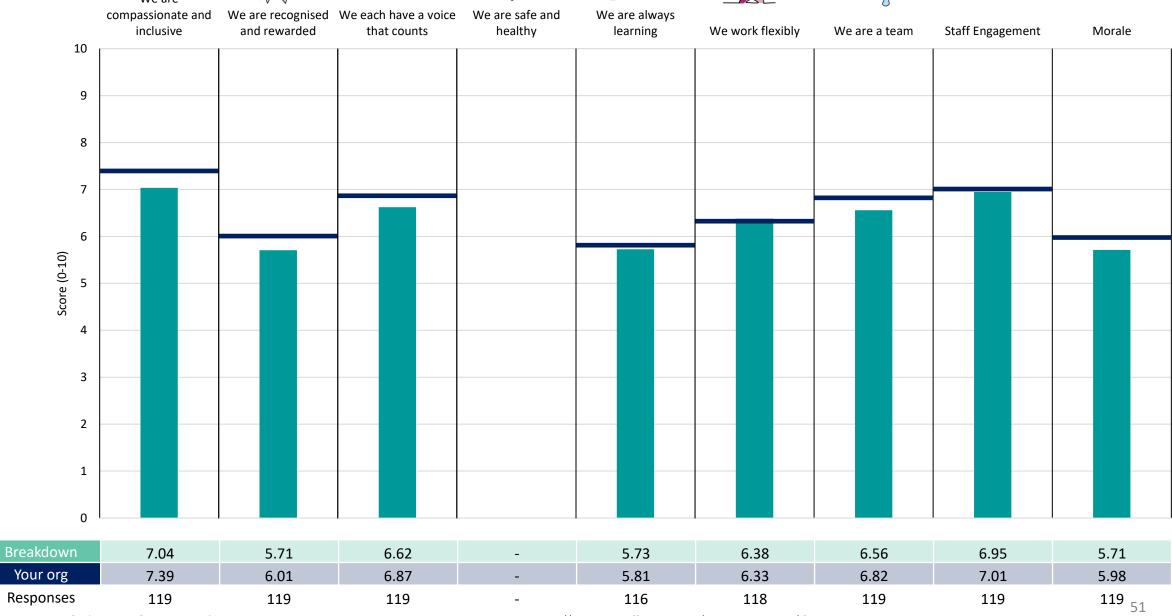

#### Abdominal Medicine and Surgery CSU

This breakdown report for Leeds Teaching Hospitals NHS Trust contains results by breakdown area for People Promise element and theme results from the 2023 NHS Staff Survey. These results are compared to the unweighted average for your organisation.

#### **Key features**

Breakdown type and breakdown name are specified in the header.

Breakdown results are presented in the context of the (unweighted) organisation average ('Your org'), so it is easy to tell if a breakdown area is performing better or worse than the organisation average. For all People Promise element and theme results, a higher score is a better result than a lower score

The number of responses feeding into each measures and sub-scores for the given breakdown is specified below the table containing the breakdown and trust scores.

! Note: when there are less than 10 responses in a group, results are suppressed to protect staff confidentiality, for some organisations this could mean that all breakdown results are suppressed.