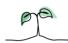

#### **Key features**

Breakdown type and breakdown name are specified in the header.

Breakdown results are presented in the context of the (unweighted) organisation average ('Your org'), so it is easy to tell if a breakdown area is performing better or worse than the organisation average. For all People Promise element and theme results, a higher score is a better result than a lower score

The number of responses feeding into each measures and sub-scores for the given breakdown is specified below the table containing the breakdown and trust scores.

! Note: when there are less than 10 responses in a group, results are suppressed to protect staff confidentiality, for some organisations this could mean that all breakdown results are suppressed.