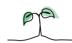

#### **Key features**

Breakdown type and breakdown name are specified in the header.

Breakdown results are presented in the context of the (unweighted) organisation average ('Your org'), so it is easy to tell if a breakdown area is performing better or worse than the organisation average. For all People Promise element and theme results, a higher score is a better result than a lower score

The number of responses feeding into each measures and sub-scores for the given breakdown is specified below the table containing the breakdown and trust scores.

! Note: when there are less than 10 responses in a group, results are suppressed to protect staff confidentiality, for some organisations this could mean that all breakdown results are suppressed.