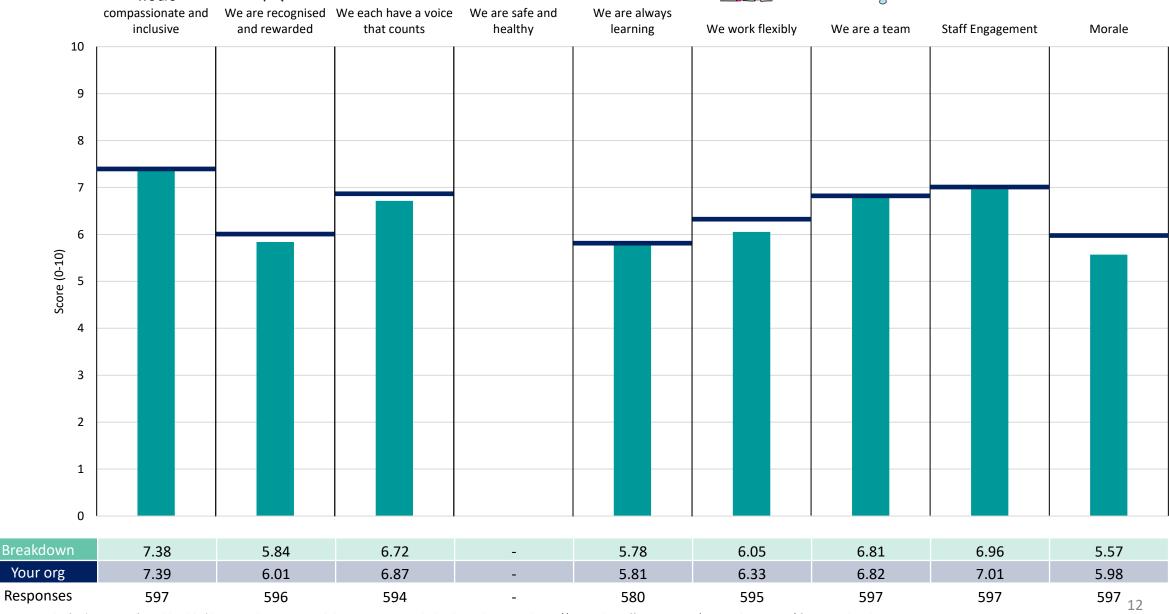

#### **Key features**

Breakdown type and breakdown name are specified in the header.

Breakdown results are presented in the context of the (unweighted) organisation average ('Your org'), so it is easy to tell if a breakdown area is performing better or worse than the organisation average. For all People Promise element and theme results, a higher score is a better result than a lower score

The number of responses feeding into each measures and sub-scores for the given breakdown is specified below the table containing the breakdown and trust scores.

! Note: when there are less than 10 responses in a group, results are suppressed to protect staff confidentiality, for some organisations this could mean that all breakdown results are suppressed.