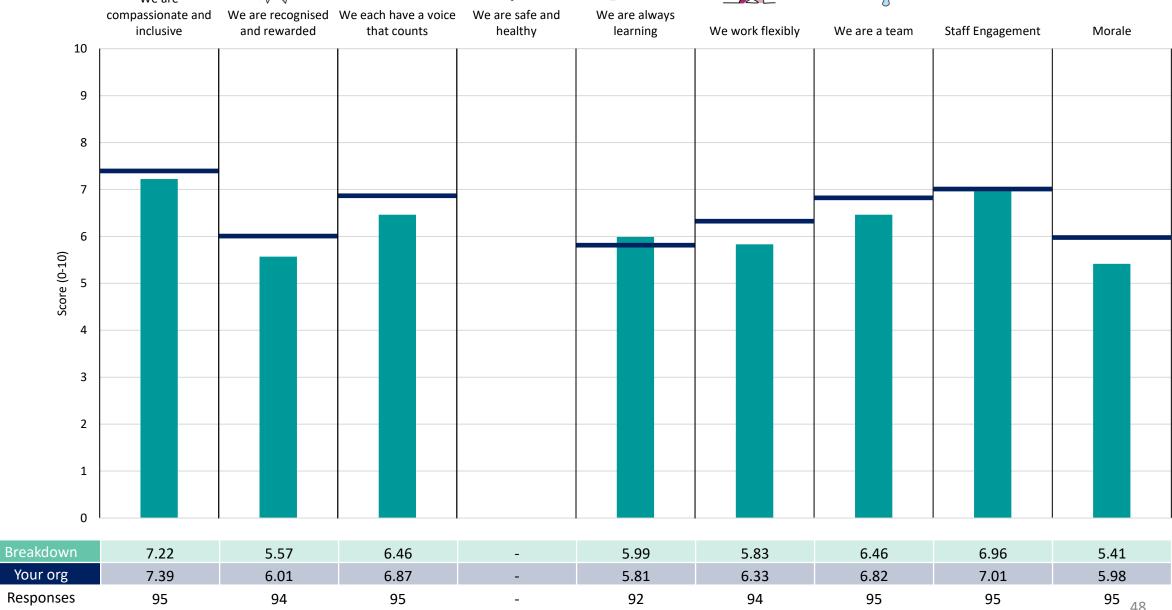

#### **Key features**

Breakdown type and breakdown name are specified in the header.

Breakdown results are presented in the context of the (unweighted) organisation average ('Your org'), so it is easy to tell if a breakdown area is performing better or worse than the organisation average. For all People Promise element and theme results, a higher score is a better result than a lower score

The number of responses feeding into each measures and sub-scores for the given breakdown is specified below the table containing the breakdown and trust scores.

! Note: when there are less than 10 responses in a group, results are suppressed to protect staff confidentiality, for some organisations this could mean that all breakdown results are suppressed.