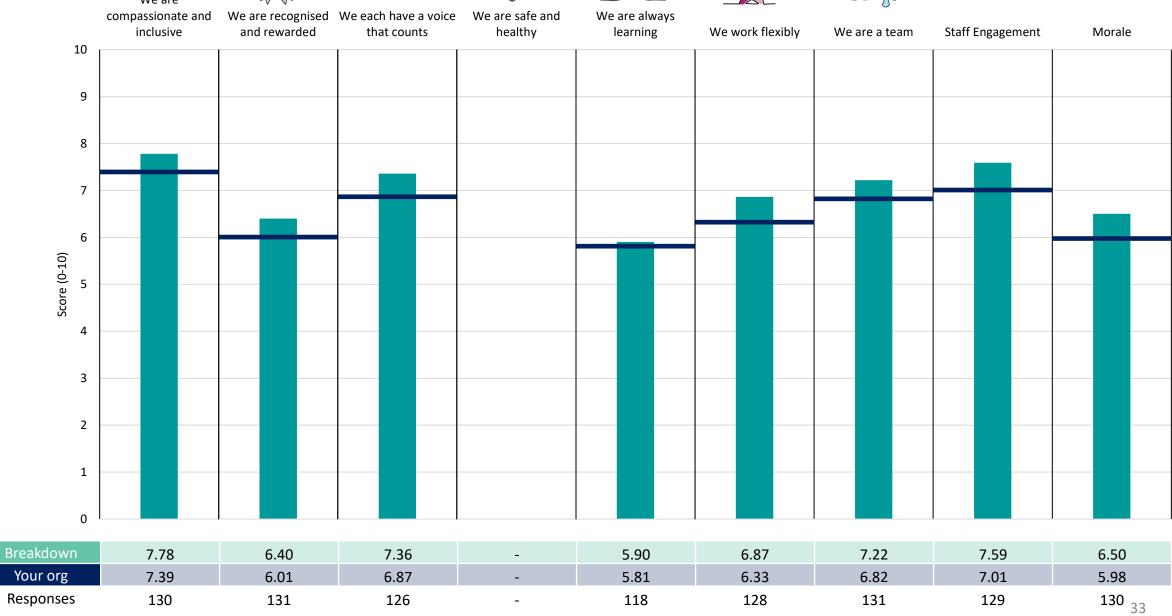

#### **Adult Critical Care CSU**

#### **Key features**

Breakdown type and breakdown name are specified in the header.

Breakdown results are presented in the context of the (unweighted) organisation average ('Your org'), so it is easy to tell if a breakdown area is performing better or worse than the organisation average. For all People Promise element and theme results, a higher score is a better result than a lower score

The number of responses feeding into each measures and sub-scores for the given breakdown is specified below the table containing the breakdown and trust scores.

! Note: when there are less than 10 responses in a group, results are suppressed to protect staff confidentiality, for some organisations this could mean that all breakdown results are suppressed.