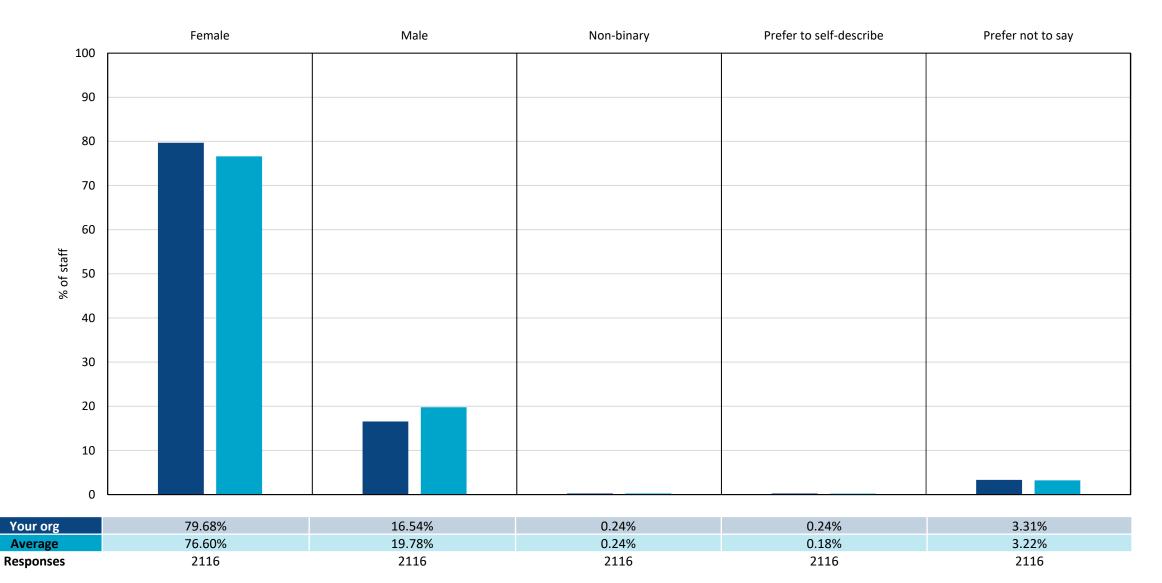

#### About your respondents

This section provides details of the staff responding to the survey, including their **demographic and other classification questions**.