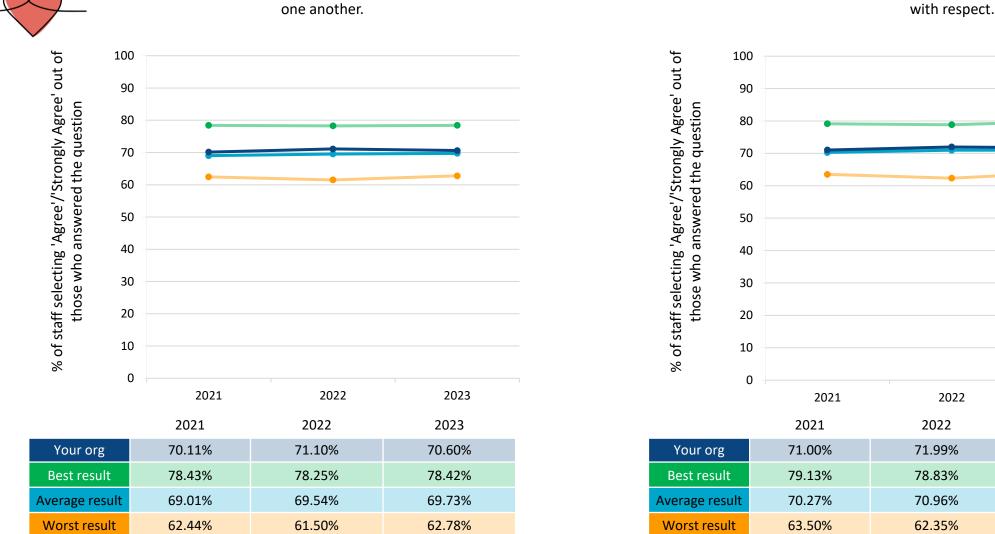

## People Promise element – We are compassionate and inclusive

Questions included: Compassionate culture – Q6a, Q25a, Q25b, Q25c, Q25d Compassionate leadership – Q9f, Q9g, Q9h, Q9i Diversity and equality – Q15, Q16a, Q16b, Q21 Inclusion – Q7h, Q7i, Q8b, Q8c Note where there are fewer than 10 responses for a guestion this data is not shown in the chart to protect the confidentiality of staff and reliability of results.