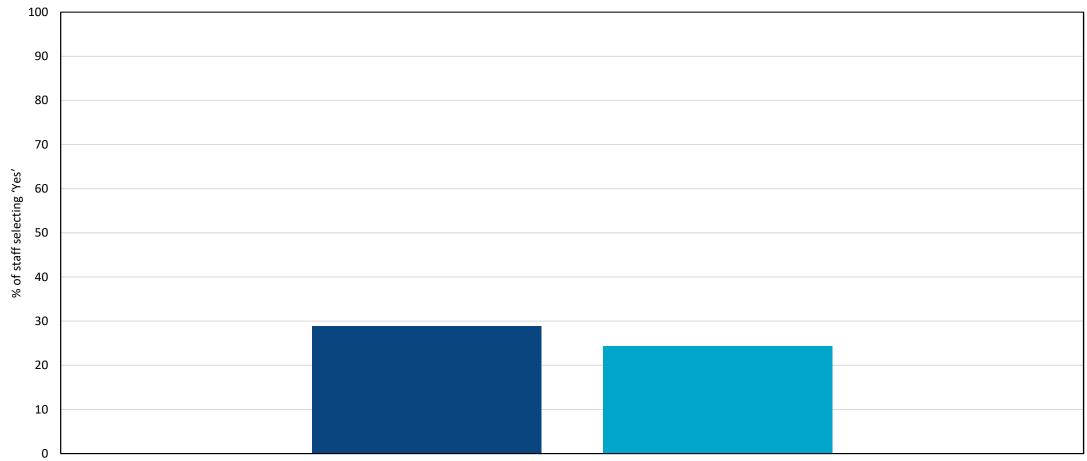

staff engagement scores in other outputs.





# **About your respondents**

This section shows demographic and other background information for 2023.

Note where there are fewer than 10 responses for a question this data is not shown in the chart to protect the confidentiality of staff and reliability of results.

### **Background details - Gender**





#### **Background details** — Is your gender identity the same as the sex you were registered at birth?





| Your org  | 97.00% | 0.24% | 2.76% |
|-----------|--------|-------|-------|
| Average   | 96.62% | 0.37% | 3.08% |
| Responses | 2100   | 2100  | 2100  |

### **Background details - Age**





#### Background details - Ethnicity





#### Background details – Sexual orientation





#### **Background details - Religion**









Do you have any physical or mental health conditions or illnesses lasting or expected to last for 12 months or more?

| Your org  | 28.88% |
|-----------|--------|
| Average   | 24.33% |
| Responses | 2088   |





| Your org  | 42.00% | 32.14% |
|-----------|--------|--------|
| Average   | 40.90% | 31.16% |
| Responses | 2119   | 2119   |

#### Background details – How often do you work at/from home?





### Background details – Length of service





#### **Background details** — When you joined this organisation were you recruited from outside of the UK?





| Your org  | 1.94% | 97.17% | 0.90% |
|-----------|-------|--------|-------|
| Average   | 7.79% | 90.98% | 1.04% |
| Responses | 2118  | 2118   | 2118  |

#### **Background details – Occupational group**



### Background det