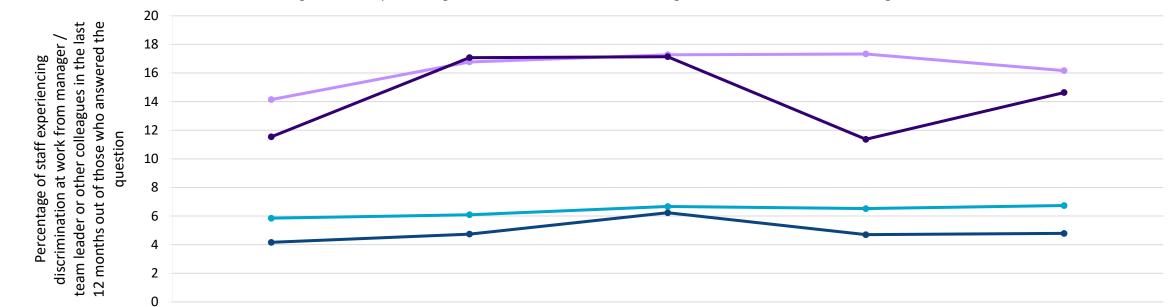

#### People Promise elements, themes and sub-scores: Trends

This section provides trend results for the seven elements of the People Promise and the two themes, followed by the trend results for each of the sub-scores that feed into these measures.

All of the People Promise elements, themes and sub-scores are scored on a 0-10 scale, where a higher score is more positive than a lower score. For example, the Burnout sub-score, a higher score (closer to 10) means a lower proportion of staff are experiencing burnout from their work. These scores are created by scoring questions linked to these areas of experience and grouping these results together. Your organisation results are benchmarked against the benchmarking group average, the best scoring organisation and the worst scoring organisation. These charts are reported as percentages. The meaning of the value is outlined along the y axis. The questions that feed into each sub-score are detailed on slide 5.