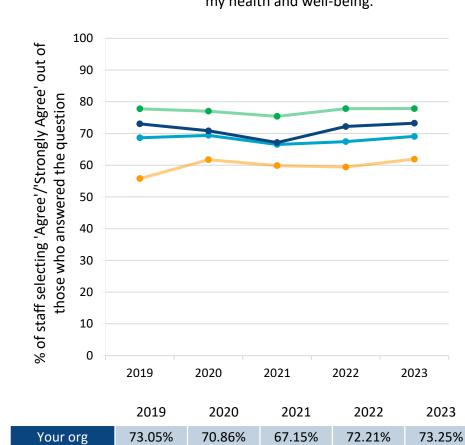

All of the People Promise elements, themes and sub-scores are scored on a 0-10 scale, where a higher score is more positive than a lower score. For example, the Burnout sub-score, a higher score (closer to 10) means a lower proportion of staff are experiencing burnout from their work. These scores are created by scoring questions linked to these areas of experience and grouping these results together. Your organisation results are benchmarked against the benchmarking group average, the best scoring organisation and the worst scoring organisation. These charts are reported as percentages. The meaning of the value is outlined along the y axis. The questions that feed into each sub-score are detailed on slide 5.

Note charts will only display data for the years where an organisation has data. For example, an organisation with three years of trend data will see charts such as q4b with data only in the 2021, 2022 and 2023 portions of the chart and table.