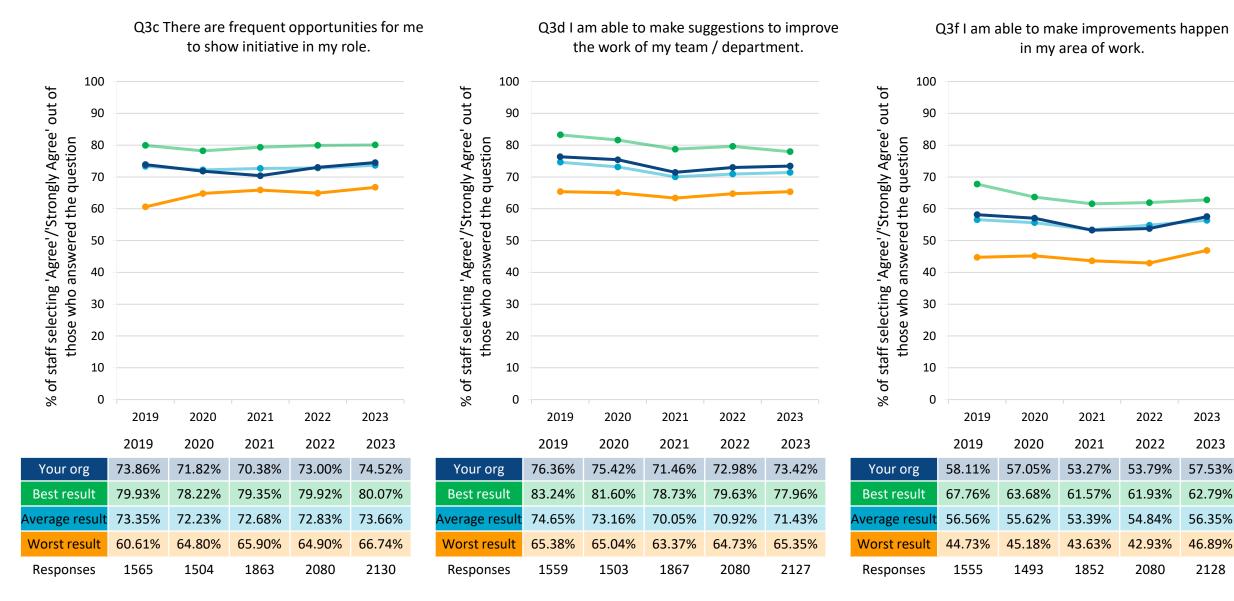

All of the People Promise elements, themes and sub-scores are scored on a 0-10 scale, where a higher score is more positive than a lower score. For example, the Burnout sub-score, a higher score (closer to 10) means a lower proportion of staff are experiencing burnout from their work. These scores are created by scoring questions linked to these areas of experience and grouping these results together. Your organisation results are benchmarked against the benchmarking group average, the best scoring organisation and the worst scoring organisation. These charts are reported as percentages. The meaning of the value is outlined along the y axis. The questions that feed into each sub-score are detailed on slide 5.

Note charts will only display data for the years where an organisation has data. For example, an organisation with three years of trend data will see charts such as q4b with data only in the 2021, 2022 and 2023 portions of the chart and table.