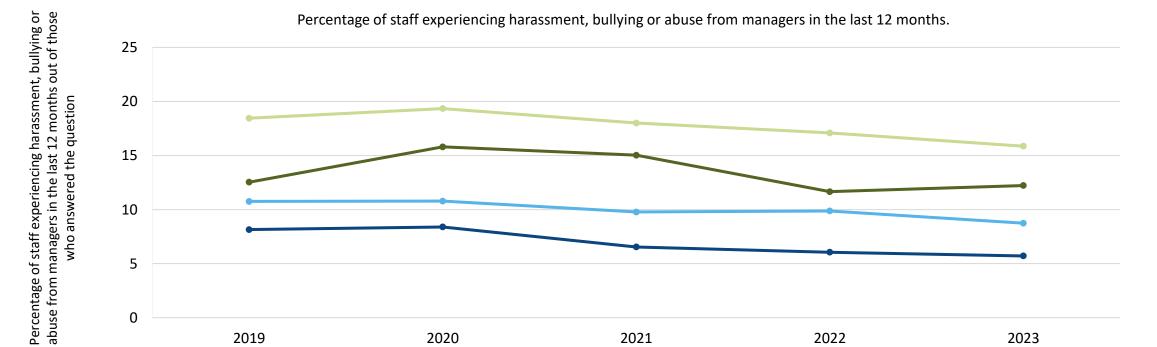

#### People Promise elements, themes and sub-scores: Trends

This section provides trend results for the seven elements of the People Promise and the two themes, followed by the trend results for each of the sub-scores that feed into these measures.

All of the People Promise elements, themes and sub-scores are scored on a 0-10 scale, where a higher score is more positive than a lower score. For example, the Burnout sub-score, a higher score (closer to 10) means a lower proportion of staff are experiencing burnout from their work. These scores are created by scoring questions linked to these areas of experience and grouping these results together. Your organisation results are benchmarked against the benchmarking group average, the best scoring organisation and the worst scoring organisation. These charts are reported as percentages. The meaning of the value is outlined along the y axis. The questions that feed into each sub-score are detailed on slide 5.