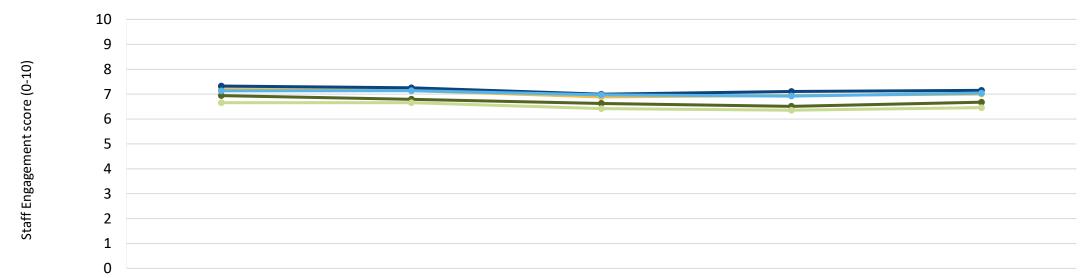

#### Theme: Staff engagement

#### **Theme: Morale**

People Promise elements, themes and sub-scores: Trends

Note where there are fewer than 10 responses for a question this data is not shown in the chart to protect the confidentiality of staff and reliability of results.

### **Theme: Staff Engagement**

People Promise elements, themes and sub-scores are scored on a 0-10 scale, where a higher score is more positive than a lower score.

### **Theme: Staff Engagement**

#### **Theme: Morale**

People Promise elements, themes and sub-scores are scored on a 0-10 scale, where a higher score is more positive than a lower score.

### Theme: Morale

Responses

Responses

Responses