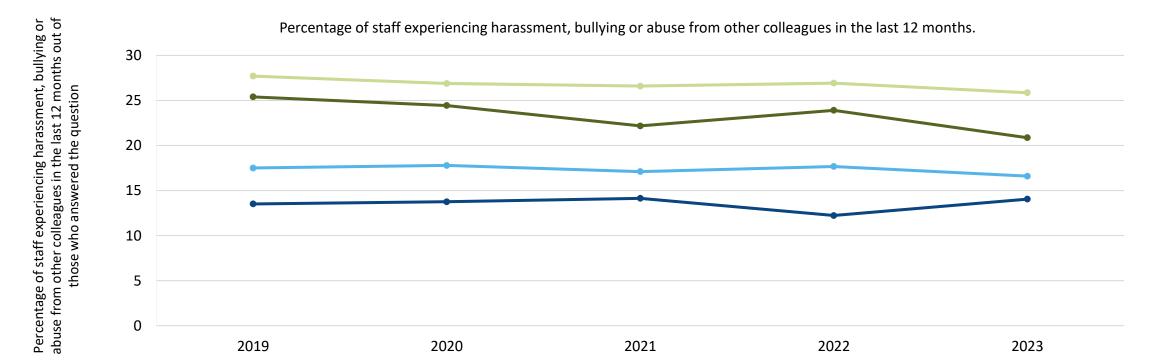

lness: Responses | 1195   | 1123   | 1339   | 1529   | 1478   |





|                                           | 2019   | 2020   | 2021   | 2022   | 2023   |
|-------------------------------------------|--------|--------|--------|--------|--------|
| Staff with a LTC or illness: Your org     | 12.54% | 15.80% | 15.03% | 11.65% | 12.23% |
| Staff without a LTC or illness: Your org  | 8.14%  | 8.39%  | 6.54%  | 6.06%  | 5.71%  |
| Staff with a LTC or illness: Average      | 18.45% | 19.35% | 18.00% | 17.09% | 15.87% |
| Staff without a LTC or illness: Average   | 10.76% | 10.78% | 9.77%  | 9.88%  | 8.74%  |
| Staff with a LTC or illness: Responses    | 319    | 367    | 499    | 532    | 597    |
| Staff without a LTC or illness: Responses | 1191   | 1120   | 1330   | 1519   | 1471   |





|                                           | 2019   | 2020   | 2021   | 2022   | 2023   |
|-------------------------------------------|--------|--------|--------|--------|--------|
| Staff with a LTC or illness: Your org     | 25.40% | 24.44% | 22.18% | 23.91% | 20.88% |
| Staff without a LTC or illness: Your org  | 13.51% | 13.76% | 14.13% | 12.23% | 14.05% |
| Staff with a LTC or illness: Average      | 27.71% | 26.89% | 26.60% | 26.93% | 25.86% |
| Staff without a LTC or illness: Average   | 17.51% | 17.79% | 17.11% | 17.67% | 16.60% |
| Staff with a LTC or illness: Responses    | 311    | 360    | 496    | 527    | 594    |
| Staff without a LTC or illness: Responses | 1184   | 1105   | 1323   | 1513   | 1459   |



|                                           | 2019   | 2020   | 202