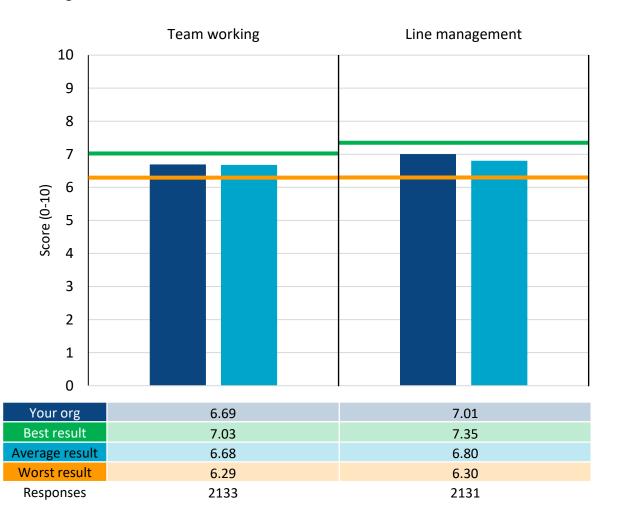

## Promise element 6: We work flexibly

Promise element 7: We are a team

## **Promise element 7: We are a team**

People Promise elements, themes and sub-scores are scored on a 0-10 scale, where a higher score is more positive than a lower score.