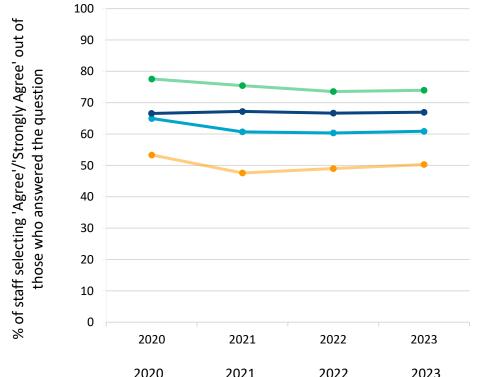

#### People Promise elements, themes and sub-scores: Trends

This section provides trend results for the seven elements of the People Promise and the two themes, followed by the trend results for each of the sub-scores that feed into these measures.

All of the People Promise elements, themes and sub-scores are scored on a 0-10 scale, where a higher score is more positive than a lower score. For example, the Burnout sub-score, a higher score (closer to 10) means a lower proportion of staff are experiencing burnout from their work. These scores are created by scoring questions linked to these areas of experience and grouping these results together. Your organisation results are benchmarked against the benchmarking group average, the best scoring organisation and the worst scoring organisation. These charts are reported as percentages. The meaning of the value is outlined along the y axis. The questions that feed into each sub-score are detailed on slide 5.