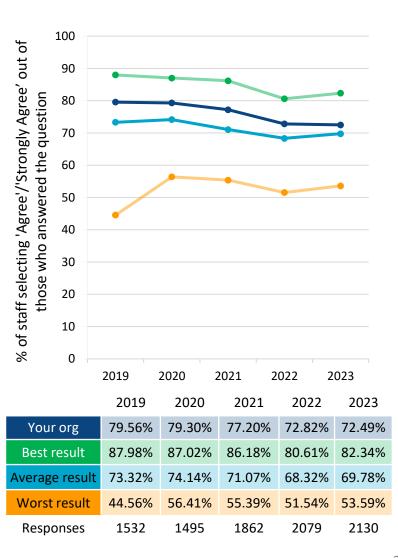

ple Promise elements, themes and sub-scores are scored on a 0-10 scale, where a higher score is more positive than a lower score.

### Theme: Morale

Responses

Responses



Responses





## People Promise element – We are compassionate and inclusive



Questions included: Compassionate culture – Q6a, Q25a, Q25b, Q25c, Q25d Compassionate leadership – Q9f, Q9g, Q9h, Q9i Diversity and equality – Q15, Q16a, Q16b, Q21 Inclusion – Q7h, Q7i, Q8b, Q8c Note where there are fewer than 10 responses for a guestion this data is not shown in the chart to protect the confidentiality of staff and reliability of results.



Survey Coordination Centre

Q25b My organisation acts on concerns

raised by patients / service users.





Q25a Care of patients / service users is my

organisation's top priority.







2081

1859

2129



|       | Q25c I woul                                                                                                                                                                                 | ld recomme