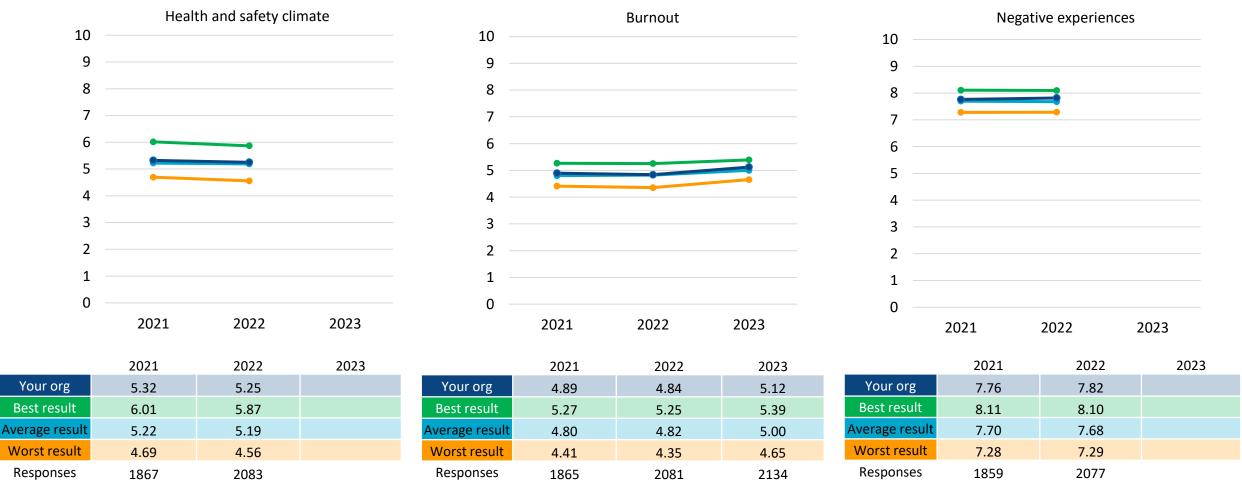

## Promise element 4: We are safe and healthy

| We are safe and healthy |      |      |      |
|-------------------------|------|------|------|
| 10 -                    |      |      |      |
| 9 -                     |      |      |      |
| 8 -                     |      |      |      |
| 7 -                     |      |      |      |
| 6 -                     |      |      |      |
| 5 -                     | •    | •    |      |
| 4 -                     |      |      |      |
| 3 -                     |      |      |      |
| 2 -                     |      |      |      |
| 1 -                     |      |      |      |
| 1 -<br>0 -              |      |      |      |
| 0 -                     | 2021 | 2022 | 2023 |
|                         | 2021 | 2022 | 2023 |
| Your org                | 6.00 | 5.97 |      |
| Best result             | 6.47 | 6.41 |      |
| Average result          | 5.90 | 5.89 |      |
| Worst result            | 5.50 | 5.42 |      |
| Responses               | 1850 | 2072 |      |

We are cafe and healthy

Note. 2023 results for 'We are safe and healthy' have not been reported due to an issue with the data. Please see <u>https://www.nhsstaffsurveys.com/survey-documents/</u> for more details.

Note. 2023 results for 'Health and safety climate' and 'Negative experiences' have not been reported due to an issue with the data. Please see https://www.nhsstaffsurveys.com/survey-documents/ for more details.