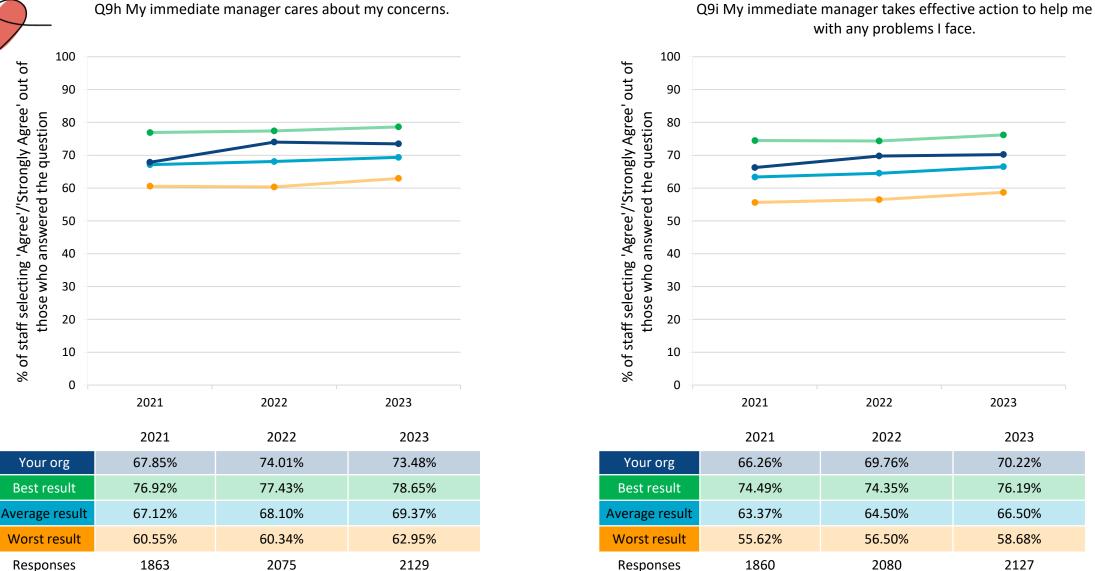

## People Promise element – We are compassionate and inclusive

Questions included: Compassionate culture – Q6a, Q25a, Q25b, Q25c, Q25d Compassionate leadership – Q9f, Q9g, Q9h, Q9i Diversity and equality – Q15, Q16a, Q16b, Q21 Inclusion – Q7h, Q7i, Q8b, Q8c Note where there are fewer than 10 responses for a guestion this data is not shown in the chart to protect the confidentiality of staff and reliability of results.