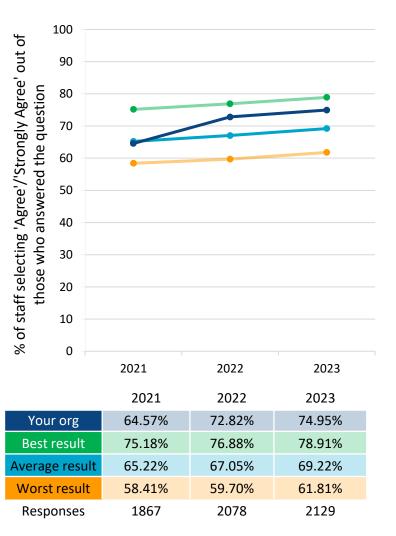

Q23a is a filter question and therefore influences the sub-score without being a directly scored question.









Q23d It left me feeling that my work is valued by my organisation.









## People Promise element – We work flexibly



Questions included: Support for work-life balance – Q6b, Q6c, Q6d Flexible working – Q4d

Note where there are fewer than 10 responses for a question this data is not shown in the chart to protect the confidentiality of staff and reliability of results.



### People Promise elements and theme results – We work flexibly: Support for work-life balance



Q6b My organisation is committed to helping me balance my work and home life.





Q6c I achieve a good balance between my

Q6d I can approach my immediate manager to talk openly about flexible working.















People Promise element – We are a team



Questions included: Team working – Q7a, Q7b, Q7c, Q7d, Q7e, Q7f, Q7g, Q8a Line management – Q9a, Q9b, Q9c, Q9d

Note where there are fewer than 10 responses for a question this data is not shown in the chart to protect the confidentiality of staff and reliability of results.





2022

2022

70.89%

78.22%

70.37%

63.16%

2082

2023

2023

70.87%

77.78%

70.96%

63.16%







Q7d Team members understand each other's roles. 100 of out 90 of staff selecting 'Agree'/'Strongly Agree' those who answered the question 80 70 60 50 40 30 20 10 % 0 2021 2022 2023 2021 2022 2023 70.57% 71.77% 71.36% Your org 80.62% 76.69% 77.83% Best result 71.35% 70.69% 71.68% Average result 66.09% 65.73% 66.13% Worst result

1867

Responses

2080

2130



Q7