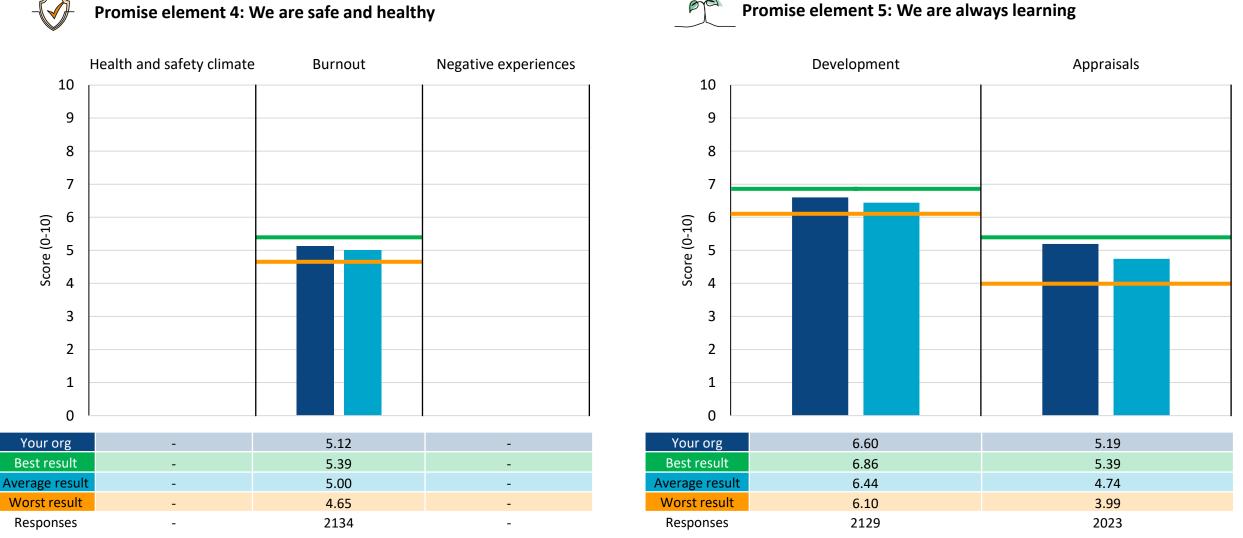

## Promise element 4: We are safe and healthy

| We are safe and healthy |      |      |      |
|-------------------------|------|------|------|
| 10 -                    |      |      |      |
| 9 -                     |      |      |      |
| 8 -                     |      |      |      |
| 7 -                     |      |      |      |
| 6 -                     |      |      |      |
| 5 -                     | •    | •    |      |
| 4 -                     |      |      |      |
| 3 -                     |      |      |      |
| 2 -                     |      |      |      |
| 1 -                     |      |      |      |
| 1 -<br>0 -              |      |      |      |
| 0 -                     | 2021 | 2022 | 2023 |
|                         | 2021 | 2022 | 2023 |
| Your org                | 6.00 | 5.97 |      |
| Best result             | 6.47 | 6.41 |      |
| Average result          | 5.90 | 5.89 |      |
| Worst result            | 5.50 | 5.42 |      |
| Responses               | 1850 | 2072 |      |

We are cafe and healthy

Note. 2023 results for 'We are safe and healthy' have not been reported due to an issue with the data. Please see <u>https://www.nhsstaffsurveys.com/survey-documents/</u> for more details.

Note. 2023 results for 'Health and safety climate' and 'Negative experiences' have not been reported due to an issue with the data. Please see https://www.nhsstaffsurveys.com/survey-documents/ for more details.

## Promise element 5: We are always learning

We are always learning

People Promise elements, themes and sub-scores are scored on a 0-10 scale, where a higher score is more positive than a lower score.