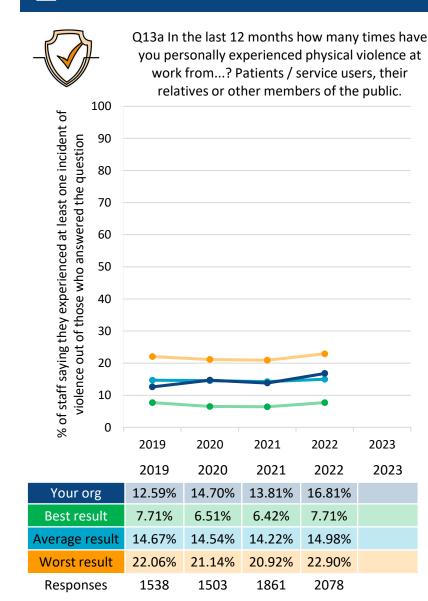

Please note: Results for Q1, Q10a, Q26d, Q27a-c, Q28, Q29, Q30, Q31a, Q32a-b, Q33, Q34a-b and Q35 are not weighted or benchmarked because these questions ask for demographic or factual information.

Please note: 2023 results for People Promise element 4 ('We are safe and healthy'), two of its sub-scores ('Health and safety climate' and 'Negative experiences') and Q13a-d have not been reported due to an issue with the data. Please see <a href="https://www.nhsstaffsurveys.com/survey-documents/">https://www.nhsstaffsurveys.com/survey-documents/</a> for more details.