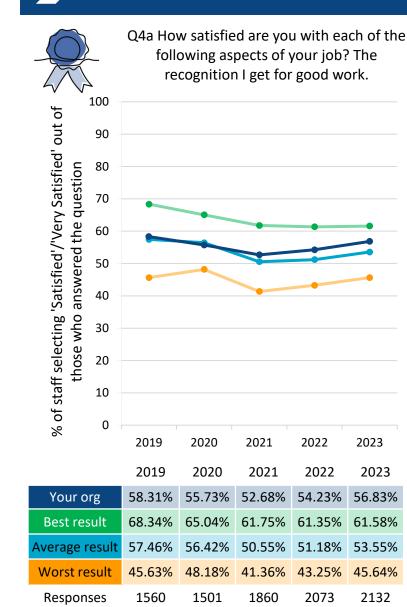

| 2128                                    |  |  |  |



Q7h I feel valued by my team.



Q7i I feel a strong personal attachment to my team.

 $\sim$ 





Q8b The people I work with are understanding and kind to

2079



2023

2023

71.68%

79.99%

70.95%

64.27%

2131

Q8c The people I work with are polite and treat each other

Responses

1860



2132

Responses

1858

2080





# People Promise element – We are recognised and rewarded



Questions included: Q4a, Q4b, Q4c, Q8d, Q9e

Note where there are fewer than 10 responses for a question this data is not shown in the chart to protect the confidentiality of staff and reliability of results.

#### People Promise elements and theme results – We are recognised and rewarded

2023

2023

56.83%

53.55%

2132





Q4b How satisfied are you with each of the following aspects of your job? The extent to which my organisation values my work.



Q4c How satisfied are you with each of the following aspects of your job? My level of pay.







2023

2023

73.14%

80.03%

71.39%

65.51%

2127







## People Promise element – We each have a voice that counts



Questions included: Autonomy and control – Q3a, Q3b, Q3c, Q3d, Q3e, Q3f, Q5b Raising concerns – Q20a, Q20b, Q25e, Q25f

Note where there are fewer than 10 responses for a question this data is not shown in the chart to protect the confidentiality of staff and reliability of results.





Q3c There are frequent opportunities for me



Q3a I always know what my work responsibilities are.





Q3b I am trusted to do my job.





#### **People Promise