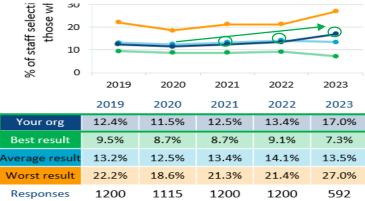

#### People Promise elements, themes and sub-scores: Trends

This section provides trend results for the seven elements of the People Promise and the two themes, followed by the trend results for each of the sub-scores that feed into these measures.

## People Promise elements and themes: Trends

6.70

6.21

2124

People Promise elements, themes and sub-scores are scored on a 0-10 scale, where a higher score is more positive than a lower score.

6.67

6.16

1843

Average result

Worst result

Responses

6.65

6.16

2076