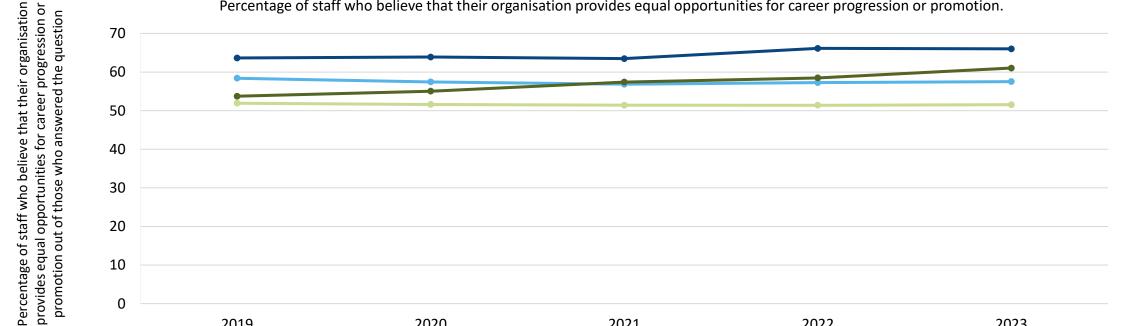

| 1105   | 1323   | 1513   | 1459   |



|                                           | 2019   | 2020   | 2021   | 2022   | 2023   |
|-------------------------------------------|--------|--------|--------|--------|--------|
| Staff with a LTC or illness: Your org     | 42.86% | 40.54% | 44.62% | 43.52% | 49.53% |
| Staff without a LTC or illness: Your org  | 39.30% | 42.26% | 44.14% | 45.35% | 46.15% |
| Staff with a LTC or illness: Average      | 46.92% | 47.01% | 47.03% | 48.43% | 50.44% |
| Staff without a LTC or illness: Average   | 46.07% | 45.80% | 46.20% | 47.30% | 49.33% |
| Staff with a LTC or illness: Responses    | 126    | 148    | 195    | 193    | 212    |
| Staff without a LTC or illness: Responses | 341    | 310    | 367    | 419    | 377    |

Survey Coordination Centre





| Percentage of staff who believe that their or | rganisation provides equal | l opportunities for career hi | rogression or promotion |
|-----------------------------------------------|----------------------------|-------------------------------|-------------------------|
| referringe of start who believe that then of  | gambation provides equal   |                               | ogression of promotion. |

| D D D                                     | 2019   | 2020   | 2021   | 2022   | 2023   |
|-------------------------------------------|--------|--------|--------|--------|--------|
|                                           | 2019   | 2020   | 2021   | 2022   | 2023   |
| Staff with a LTC or illness: Your org     | 53.73% | 55.04% | 57.40% | 58.47% | 61.04% |
| Staff without a LTC