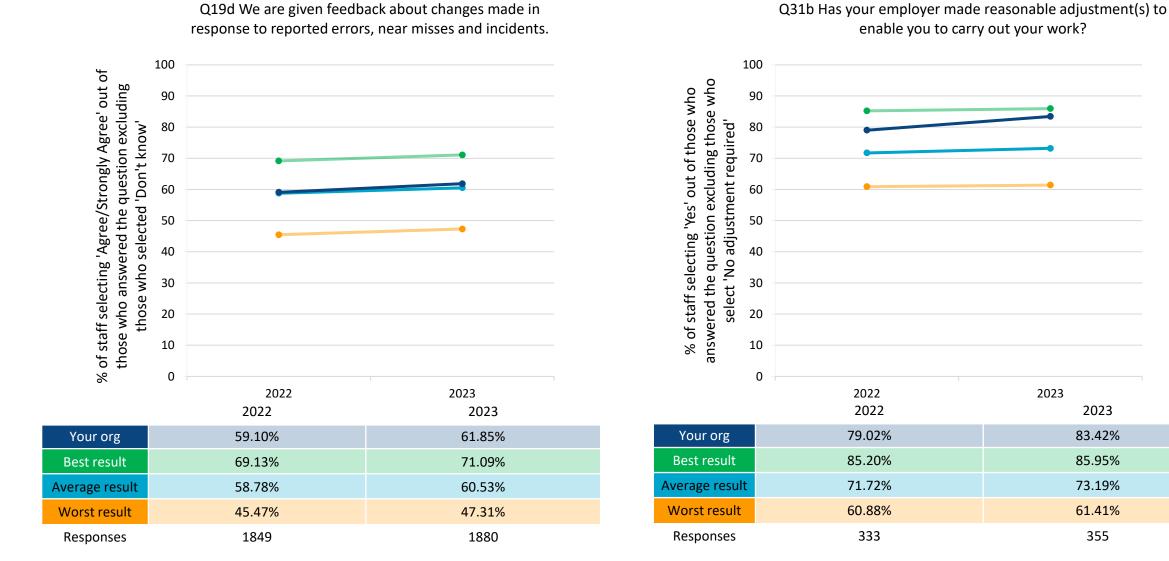

11e is only answered by staff who responded 'Yes' to Q11d.





2022

2022

2.83%

0.83%

4.23%

16.66%

166

2023

2023

3.28%

0.98%

4.47%

16.27%







Q16c.4 On what grounds have you experienced discrimination? – Sexual orientation.

Q16c.5 On what grounds have you experienced discrimination? – Disability.







2023

2023

34.86%

15.03%

24.27%

37.34%





Q19a My organisation treats staff who are involved in an

error, near miss or incident fairly.

Q18 In the last month have you seen any errors, near misses, or incidents that could have hurt staff and/or patients/service users?





Q19c When errors, near misses or incidents are reported,



Q19b My organisation encourages us to report errors, near misses or incidents.

Gateshead Health NHS Foundation Trust Benchmark report





Gateshead Health NHS Foundation Trust Benchmark report



Q26d.1 If you are considering leaving your current job, what would be your most likely destination? - I would want to move to another job within this organisation.



would be your most likely destination? - I would want to move to another job in a different NHS Trust/organisation. 100 % of staff saying this would be their most likely destination out of those who answered the 90 80 70 60 question 50 40 30 20 10 0 2019 2020 2021 2022 2023 2019 2020 2021 2022 2023 18.91% 16.69% 17.92% 16.32% 15.87% Your org 15.12% 14.76% 15.78% 15.37% 14.32% Average 1343 1318 1624 1924 2048 Responses

Q26d.2 If you are considering leaving your current job, what



Q26d.3 If you are considering leaving your current job, what would be your most likely