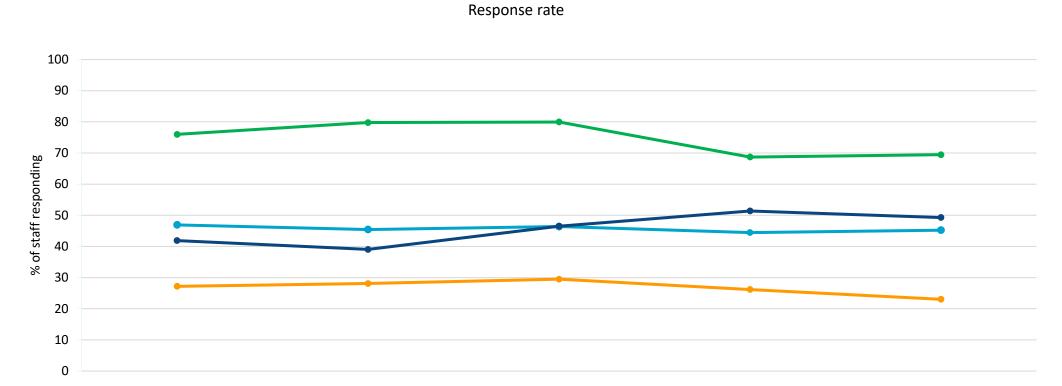

#### **Organisation details**

This slide contains **key information** about the NHS organisations participating in this survey and details for your own organisation, such as response rate.

## Survey details

Survey mode (

Online

2023 benchmarking group details

Organisations in group: 122

Median response rate: 45%

No. of completed questionnaires: 477643

For more information on benchmarking group definitions please see the Technical document.