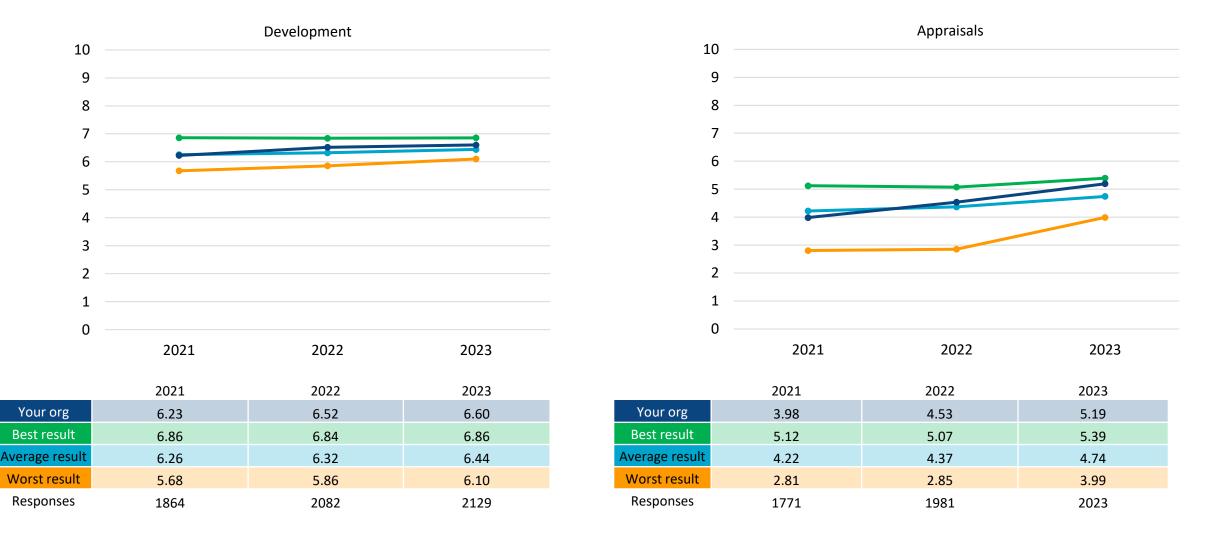

## Promise element 5: We are always learning

We are always learning

People Promise elements, themes and sub-scores are scored on a 0-10 scale, where a higher score is more positive than a lower score.