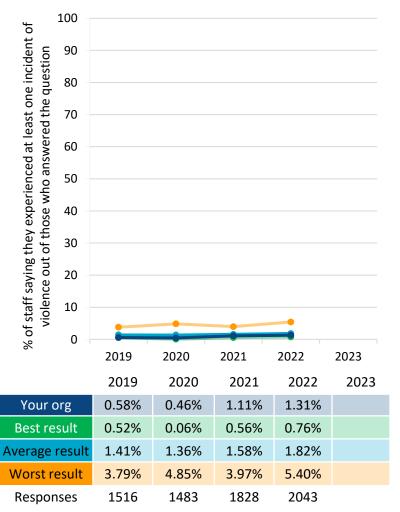

>https://www.nhsstaffsurveys.com/survey-documents/</u> for more details.









#### **People Promise elements and theme results** – We are safe and healthy: Burnout





2023

2023 35.67%

29.42%

36.71%

44.65%

2132





Q12d How often, if at all, are you exhausted at the thought of another day/shift at work?





Q12e How often, if at all, do you feel worn out

Q12f How often, if at all, do you feel that every working hour is tiring for you?



2081

2130

1854

Responses





-



#### **People Promise elements and theme results** – We are safe and healthy: Negative experiences





2023

2023

55.52%

54.92%

60.87%

2132

2022

2022

59.37%

56.76%

62.37%

2079

48.74% 47.48%

#### People Promise elements and theme results – We are safe and healthy: Negative experiences











Note. 2023 results for Q13a-c have not been reported due to an issue with the data. Please see https://www.nhsstaffsurveys.com/survey-documents/ for more details.

#### **People Promise elements and theme results** – We are safe and healthy: Negative experiences





Q14a In the last 12 months how many times have you personally experienced harassment, bullying or abuse at work from...? Patients / service users, their relatives or other members of the public.



Q14b In the last 12 months how many times have you personally experienced harassment, bullying or abuse at work from...? Managers.



Q14c In the last 12 months how many times have you personally experienced harassment, bullying or abuse at work from...? Other colleagues.







\*These questions do not contribute towards any Peop