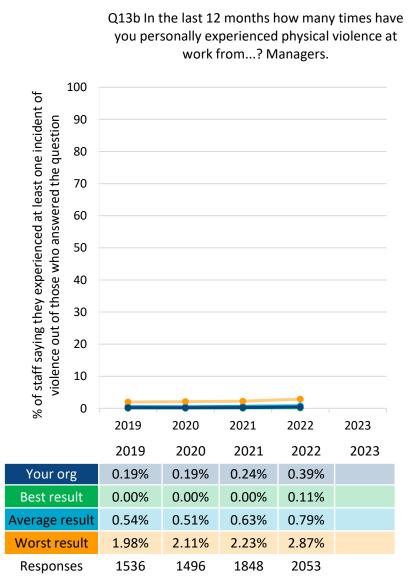

Please note: Results for Q1, Q10a, Q26d, Q27a-c, Q28, Q29, Q30, Q31a, Q32a-b, Q33, Q34a-b and Q35 are not weighted or benchmarked because these questions ask for demographic or factual information.

Please note: 2023 results for People Promise element 4 ('We are safe and healthy'), two of its sub-scores ('Health and safety climate' and 'Negative experiences') and Q13a-d have not been reported due to an issue with the data. Please see <a href="https://www.nhsstaffsurveys.com/survey-documents/">https://www.nhsstaffsurveys.com/survey-documents/</a> for more details.