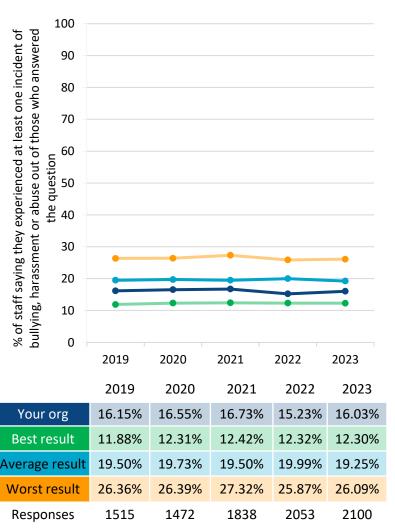

## Promise element 4: We are safe and healthy

| We are safe and healthy |      |      |      |
|-------------------------|------|------|------|
| 10 -                    |      |      |      |
| 9 -                     |      |      |      |
| 8 -                     |      |      |      |
| 7 -                     |      |      |      |
| 6 -                     |      |      |      |
| 5 -                     | •    | •    |      |
| 4 -                     |      |      |      |
| 3 -                     |      |      |      |
| 2 -                     |      |      |      |
| 1 -                     |      |      |      |
| 1 -<br>0 -              |      |      |      |
| 0 -                     | 2021 | 2022 | 2023 |
|                         | 2021 | 2022 | 2023 |
| Your org                | 6.00 | 5.97 |      |
| Best result             | 6.47 | 6.41 |      |
| Average result          | 5.90 | 5.89 |      |
| Worst result            | 5.50 | 5.42 |      |
| Responses               | 1850 | 2072 |      |

We are cafe and healthy

Note. 2023 results for 'We are safe and healthy' have not been reported due to an issue with the data. Please see <u>https://www.nhsstaffsurveys.com/survey-documents/</u> for more details.

Note. 2023 results for 'Health and safety climate' and 'Negative experiences' have not been reported due to an issue with the data. Please see https://www.nhsstaffsurveys.com/survey-documents/ for more details.