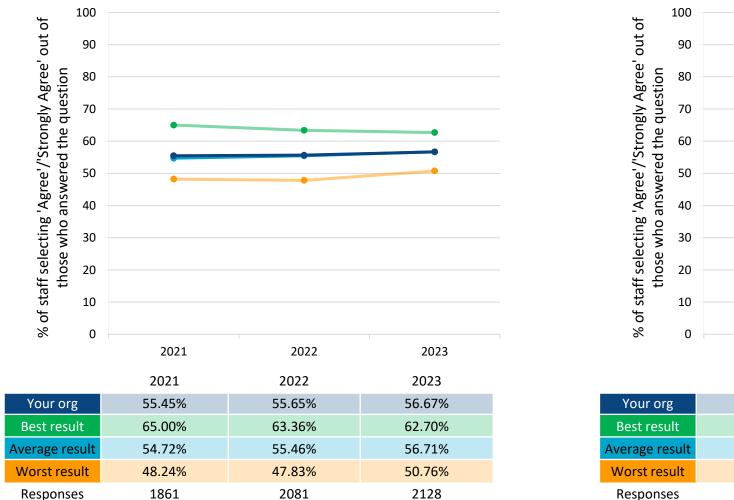

## **Promise element 7: We are a team**

People Promise elements, themes and sub-scores are scored on a 0-10 scale, where a higher score is more positive than a lower score.