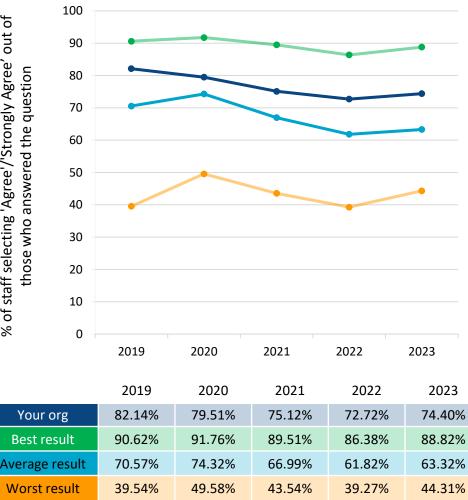

## Promise element 4: We are safe and healthy

| We are safe and healthy |      |      |      |
|-------------------------|------|------|------|
| 10 -                    |      |      |      |
| 9 -                     |      |      |      |
| 8 -                     |      |      |      |
| 7 -                     |      |      |      |
| 6 -                     |      |      |      |
| 5 -                     | •    | •    |      |
| 4 -                     |      |      |      |
| 3 -                     |      |      |      |
| 2 -                     |      |      |      |
| 1 -                     |      |      |      |
| 1 -<br>0 -              |      |      |      |
| 0 -                     | 2021 | 2022 | 2023 |
|                         | 2021 | 2022 | 2023 |
| Your org                | 6.00 | 5.97 |      |
| Best result             | 6.47 | 6.41 |      |
| Average result          | 5.90 | 5.89 |      |
| Worst result            | 5.50 | 5.42 |      |
| Responses               | 1850 | 2072 |      |

We are cafe and healthy

Note. 2023 results for 'We are safe and healthy' have not been reported due to an issue with the data. Please see <u>https://www.nhsstaffsurveys.com/survey-documents/</u> for more details.

Gateshead Health NHS Foundation Trust Benchmark report

People Promise elements, themes and sub-scores are scored on a 0-10 scale, where a higher score is more positive than a lower score.

Promise element 4: We are safe and healthy

Note. 2023 results for 'Health and safety climate' and 'Negative experiences' have not been reported due to an issue with the data. Please see https://www.nhsstaffsurveys.com/survey-documents/ for more details.