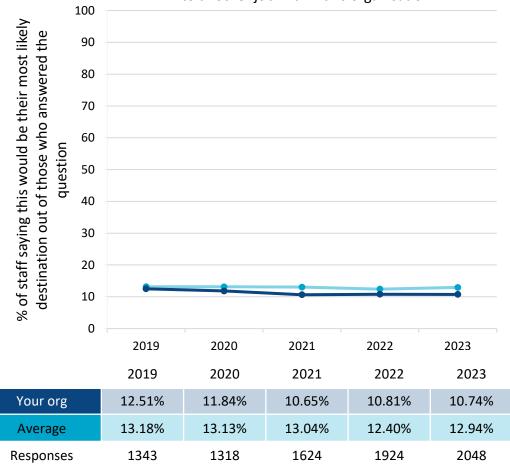

Survey Coordination Centre

Q25b My organisation acts on concerns

raised by patients / service users.

Q25a Care of patients / service users is my

organisation's top priority.

2081

1859

2129