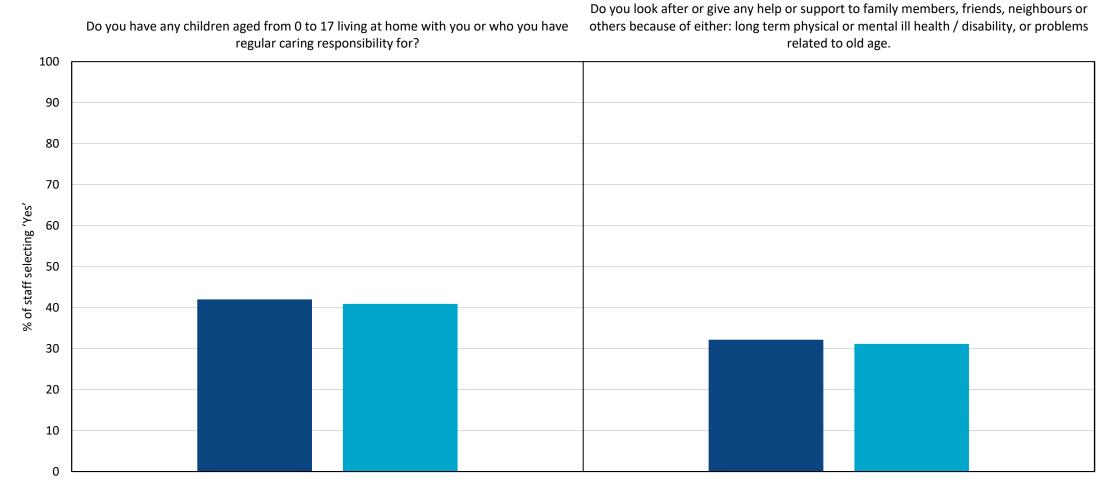

is data is not shown in the chart to protect the confidentiality of staff and reliability of results.

### **Background details - Gender**





#### **Background details** — Is your gender identity the same as the sex you were registered at birth?





| Your org  | 97.00% | 0.24% | 2.76% |
|-----------|--------|-------|-------|
| Average   | 96.62% | 0.37% | 3.08% |
| Responses | 2100   | 2100  | 2100  |

### **Background details - Age**





#### Background details - Ethnicity





#### Background details – Sexual orientation





#### **Background details - Religion**









Do you have any physical or mental health conditions or illnesses lasting or expected to last for 12 months or more?

| Your org  | 28.88% |
|-----------|--------|
| Average   | 24.33% |
| Responses | 2088   |





| Your org  | 42.00% | 32.14% |
|-----------|--------|--------|
| Average   | 40.90% | 31.16% |
| Responses | 2119   | 2119   |

#### Background details – How often do you work at/from home?





### Background details – Length of service





#### **Background details** — When you joined this organisation were you recruited from outside of the UK?





| Your org  | 1.94% | 97.17% | 0.90% |
|-----------|-------|--------|-------|
| Average   | 7.79% | 90.98% | 1.04% |
| Responses | 2118  | 2118   | 2118  |

#### **Background details – Occupational group**



### Background details – Occupational group





Survey Coordination Centre



# Appendices





## **Appendix A: Response rate**





|           | 2019   | 2020   | 2021   | 2022   | 2023   |
|-----------|--------|--------|--------