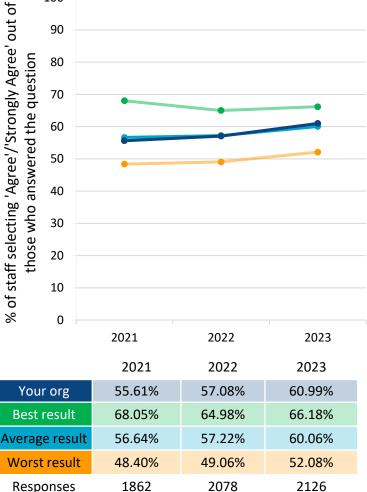

## **Promise element 6: We work flexibly**

People Promise elements, themes and sub-scores are scored on a 0-10 scale, where a higher score is more positive than a lower score.