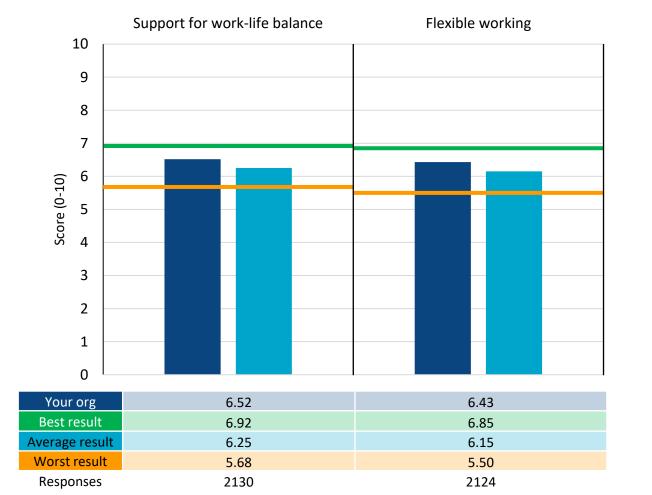

## **Promise element 6: We work flexibly**

People Promise elements, themes and sub-scores are scored on a 0-10 scale, where a higher score is more positive than a lower score.