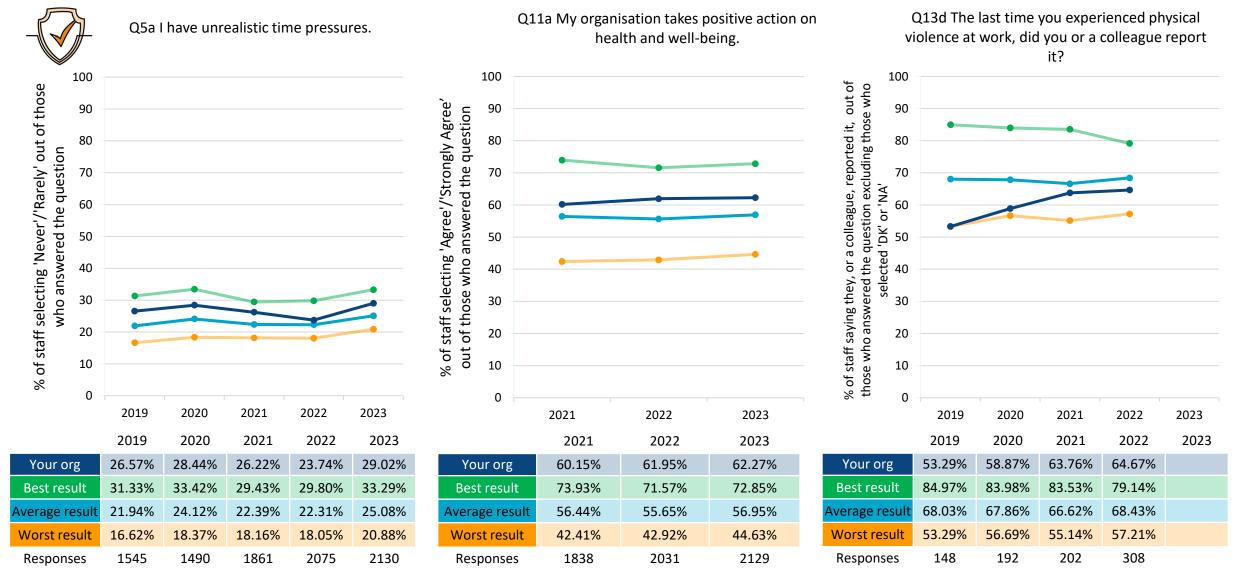

## People Promise elements, themes and sub-scores

| People Promise elements            | Sub-scores                    | Questions                                                                                                                          |  |
|------------------------------------|-------------------------------|------------------------------------------------------------------------------------------------------------------------------------|--|
|                                    | Compassionate culture         | Q6a, Q25a, Q25b, Q25c, Q25d                                                                                                        |  |
| We are compassionate and inclusive | Compassionate leadership      | Q9f, Q9g, Q9h, Q9i                                                                                                                 |  |
|                                    | Diversity and equality        | Q15, Q16a, Q16b, Q21                                                                                                               |  |
|                                    | Inclusion                     | Q7h, Q7i, Q8b, Q8c                                                                                                                 |  |
| We are recognised and rewarded     | No sub-score                  | Q4a, Q4b, Q4c, Q8d, Q9e                                                                                                            |  |
|                                    | Autonomy and control          | Q3a, Q3b, Q3c, Q3d, Q3e, Q3f, Q5b                                                                                                  |  |
| We each have a voice that counts   | Raising concerns              | Q20a, Q20b, Q25e, Q25f                                                                                                             |  |
| We are safe and healthy            | Health and safety climate     | Q3g, Q3h, Q3i, Q5a, Q11a, Q13d, Q14d                                                                                               |  |
|                                    | Burnout                       | Q12a, Q12b, Q12c, Q12d, Q12e, Q12f, Q12g                                                                                           |  |
|                                    | Negative experiences          | Q11b, Q11c, Q11d, Q13a, Q13b, Q13c, Q14a, Q14b, Q14c                                                                               |  |
|                                    | Other questions [Not scored]  | Q17a*, Q17b*, Q22* *Q17a, Q17b and Q22 do not contribute to the calculation of any scores or sub-scores.                           |  |
|                                    | Development                   | Q24a, Q24b, Q24c, Q24d, Q24e                                                                                                       |  |
| We are always learning             | Appraisals                    | Q23a*, Q23b, Q23c, Q23d *Q23a is a filter question and therefore influences the sub-score without being a directly scored question |  |
|                                    | Support for work-life balance | Q6b, Q6c, Q6d                                                                                                                      |  |
| We work flexibly                   | Flexible working              | Q4d                                                                                                                                |  |
|                                    | Team working                  | Q7a, Q7b, Q7c, Q7d, Q7e, Q7f, Q7g, Q8a                                                                                             |  |
| We are a team                      | Line management               | Q9a, Q9b, Q9c, Q9d                                                                                                                 |  |
| Themes                             | Sub-scores                    | Questions                                                                                                                          |  |
| Staff Engagement                   | Motivation                    | Q2a, Q2b, Q2c                                                                                                                      |  |
|                                    | Involvement                   | Q3c, Q3d, Q3f                                                                                                                      |  |
|                                    | Advocacy                      | Q25a, Q25c, Q25d                                                                                                                   |  |
| Morale                             | Thinking about leaving        | Q26a, Q26b, Q26c                                                                                                                   |  |
|                                    | Work pressure                 | Q3g, Q3h, Q3i                                                                                                                      |  |
|                                    | Stressors                     | Q3a, Q3e, Q5a, Q5b, Q5c, Q7c, Q9a                                                                                                  |  |
|                                    | Questions not                 | linked to the People Promise elements or themes                                                                                    |  |