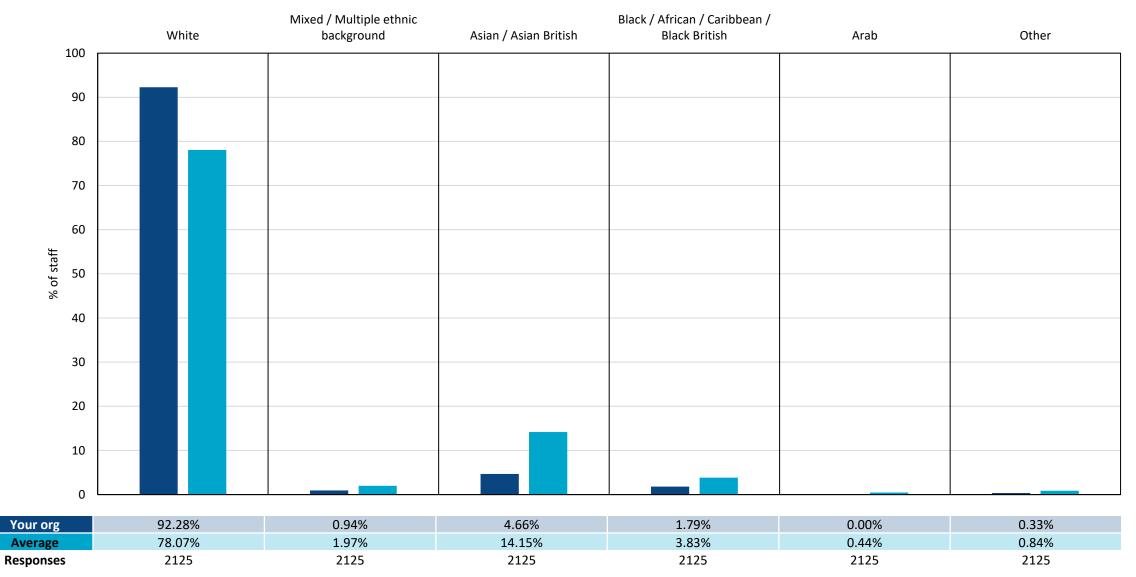

#### About your respondents

This section provides details of the staff responding to the survey, including their **demographic and other classification questions**.