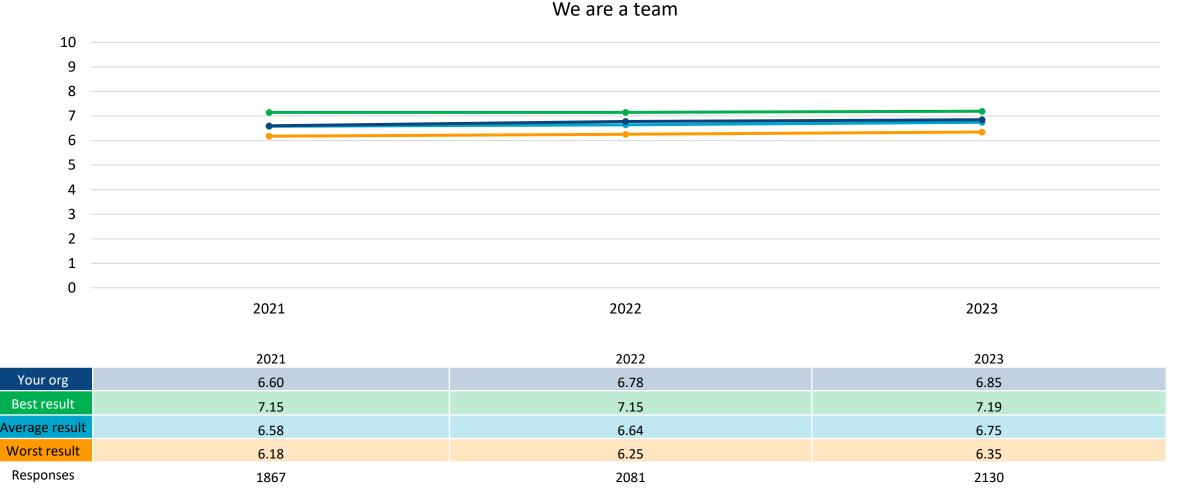

## Promise element 6: We work flexibly

Promise element 7: We are a team

## **Promise element 7: We are a team**

People Promise elements, themes and sub-scores are scored on a 0-10 scale, where a higher score is more positive than a lower score.

All of the People Promise elements, themes and sub-scores are scored on a 0-10 scale, where a higher score is more positive than a lower score. For example, the Burnout sub-score, a higher score (closer to 10) means a lower proportion of staff are experiencing burnout from their work. These scores are created by scoring questions linked to these areas of experience and grouping these results together. Your organisation results are benchmarked against the benchmarking group average, the best scoring organisation and the worst scoring organisation. These charts are reported as percentages. The meaning of the value is outlined along the y axis. The questions that feed into each sub-score are detailed on slide 5.

Gateshead Health NHS Foundation Trust Benchmark report

People Promise elements, themes and sub-scores are scored on a 0-10 scale, where a higher score is more positive than a lower score.