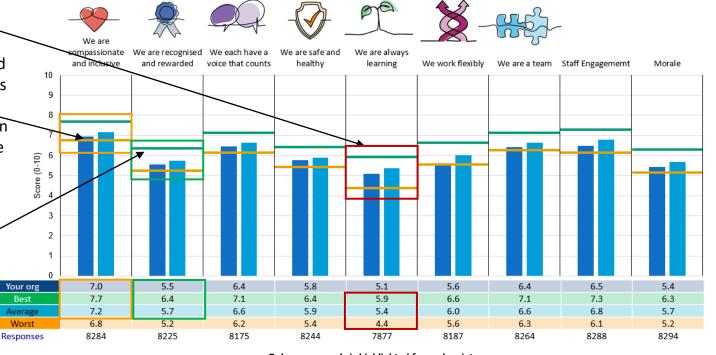

#### People Promise elements, themes and sub-scores: Overview

This section provides a high-level **overview** of the results for the seven elements of the People Promise and the two themes, followed by the results for each of the **sub-scores** that feed into these measures.

All of the People Promise elements, themes and sub-scores are scored on a 0-10 scale, where a higher score is more positive than a lower score. For example, the Burnout sub-score, a higher score (closer to 10) means a lower proportion of staff are experiencing burnout from their work. These scores are created by scoring questions linked to these areas of experience and grouping these results together. Your organisation results are benchmarked against the benchmarking group average, the best scoring organisation and the worst scoring organisation. These charts are reported as percentages. The meaning of the value is outlined along the y axis. The questions that feed into each sub-score are detailed on slide 5.