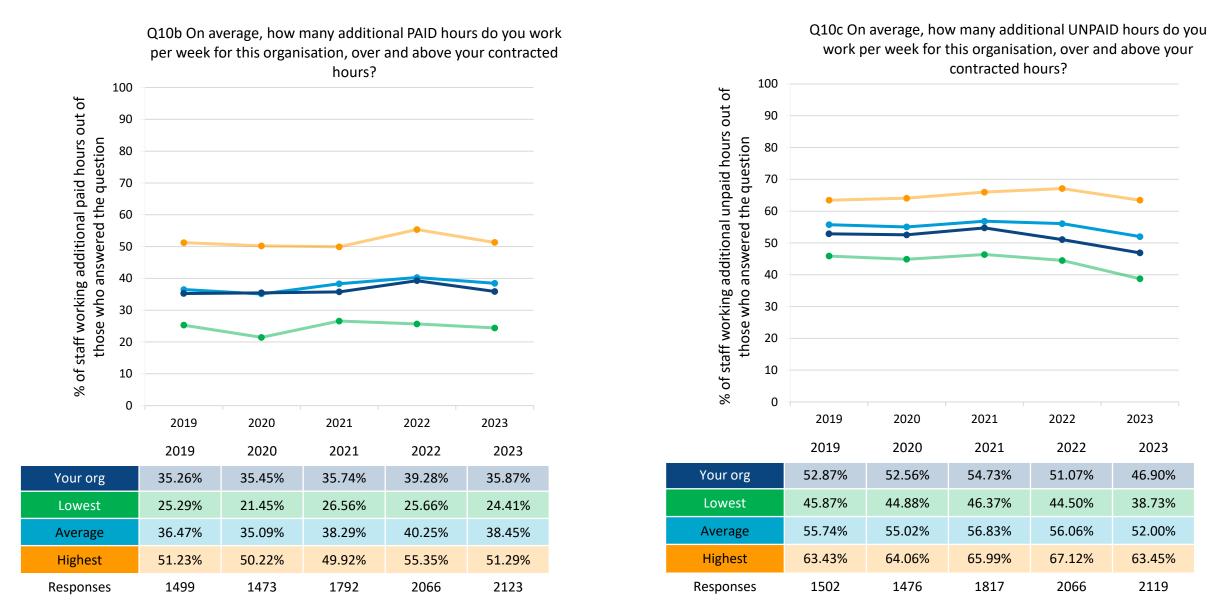

64 2082

2023

2023

70.87%

77.78%

70.96%

63.16%



Q9a My immediate manager encourages me at work.





### Question not linked to People Promise elements or themes

Questions included:\* Q1, Q10a, Q10b, Q10c, Q11e, Q16c, Q18, Q19a, Q19b, Q19c, Q19d, Q31b, Q26d

\*The results for Q17a, Q17b and Q22 are reported in the section for People Promise element 4: We are safe and healthy. These questions do not contribute to any score or sub-score calculations. Note where there are fewer than 10 responses for a question this data is not shown in the chart to protect the confidentiality of staff and reliability of results.





Q1 Do you have face-to-face, video or telephone contact with patients / service users as part of your job?





Q10a How many hours a week are you contracted to work?





Gateshead Health NHS Foundation Trust Benchmark report







Q16c.1 On what grounds have you experienced discrimination? - Ethnic background. 100



\*Q11e is only answered by staff who responded 'Yes' to Q11d.





2022

2022

2.83%

0.83%

4.23%

16.66%

166

2023

2023

3.28%

0.98%

4.47%

16.27%







Q16c.4 On what grounds have you experienced discrimination? – Sexual orientation.

Q16c.5 On what grounds have you experienced discrimination? – Disability.







2023

2023

34.86%

15.03%

24.27%

37.34%





Q19a My organisation treats staff who are involved in an

error, near miss or incident fairly.

Q18 In the last month have you seen any errors, near misses, or incidents that could have hurt staff and/or patients/service users?





Q19c When errors, near misses or incidents