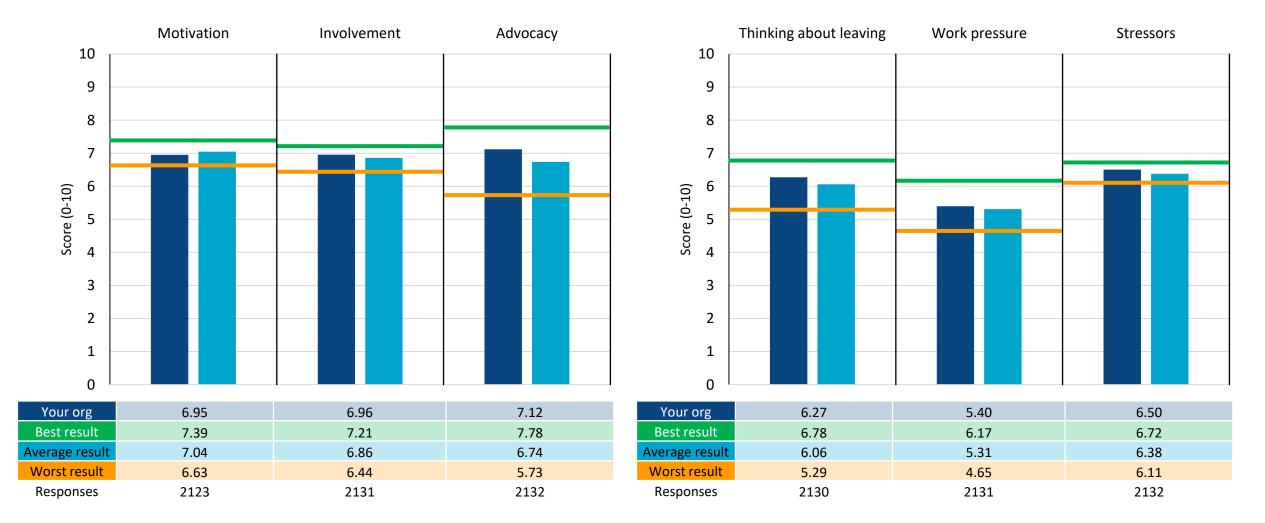

#### Theme: Staff engagement

#### **Theme: Morale**

People Promise elements, themes and sub-scores: Trends

Note where there are fewer than 10 responses for a question this data is not shown in the chart to protect the confidentiality of staff and reliability of results.

### **Theme: Staff Engagement**

People Promise elements, themes and sub-scores are scored on a 0-10 scale, where a higher score is more positive than a lower score.

### **Theme: Staff Engagement**

#### **Theme: Morale**

People Promise elements, themes and sub-scores are scored on a 0-10 scale, where a higher score is more positive than a lower score.

### Theme: Morale

Responses

Responses

Responses