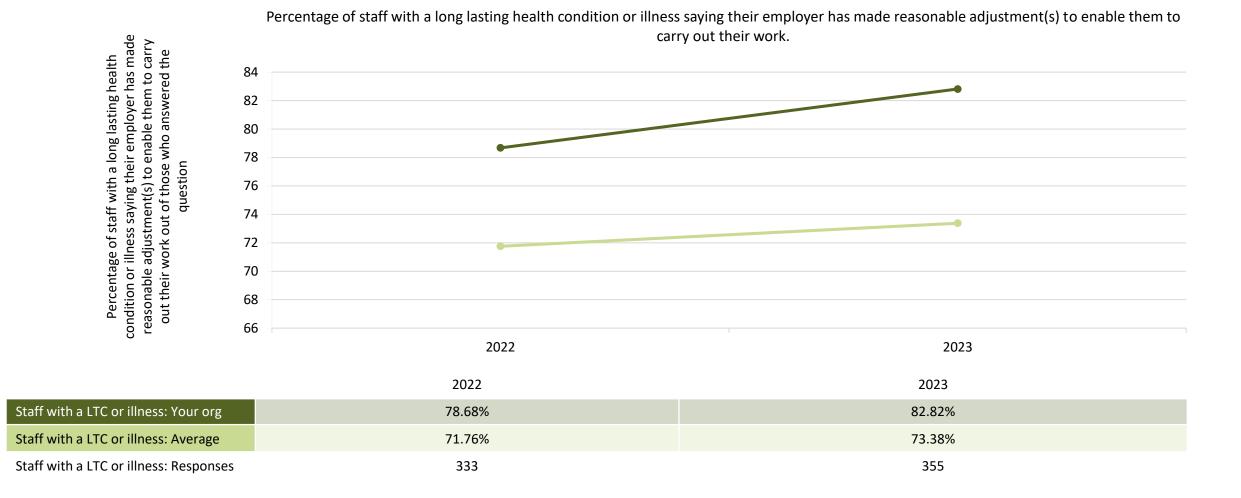

fied with the extent to which their organisation values their work.

|                                           | 2019   | 2020   | 2021   | 2022   | 2023   |
|-------------------------------------------|--------|--------|--------|--------|--------|
| Staff with a LTC or illness: Your org     | 41.49% | 38.19% | 35.57% | 39.11% | 38.77% |
| Staff without a LTC or illness: Your org  | 53.90% | 50.36% | 44.56% | 45.03% | 47.47% |
| Staff with a LTC or illness: Average      | 38.11% | 37.36% | 32.62% | 32.46% | 35.66% |
| Staff without a LTC or illness: Average   | 49.92% | 49.27% | 43.30% | 43.56% | 47.19% |
| Staff with a LTC or illness: Responses    | 323    | 364    | 506    | 537    | 601    |
| Staff without a LTC or illness: Responses | 1191   | 1120   | 1333   | 1528   | 1481   |









Staff engagement score (0-10)

|                                           | 2019 | 2020 | 2021 | 2022 | 2023 |
|-------------------------------------------|------|------|------|------|------|
|                                           | 2019 | 2020 | 2021 | 2022 | 2023 |
| Organisation average                      | 7.23 | 7.14 | 6.89 | 6.95 | 7.01 |
| Staff with a LTC or illness: Your org     | 6.94 | 6.79 | 6.63 | 6.51 | 6.67 |
| Staff without a LTC or illness: Your org  | 7.32 | 7.25 | 7.00 | 7.10 | 7.15 |
| Staff with a LTC or illness: Average      | 6.65 | 6.65 | 6.42 | 6.35 | 6.46 |
| Staff without a LTC or illness: Average   | 7.13 | 7.14 | 6.97 | 6.92 | 7.04 |
| Staff with a LTC or illness: Responses    | 324  | 367  | 508  | 539  | 603  |
| Staff without a LTC or illness: