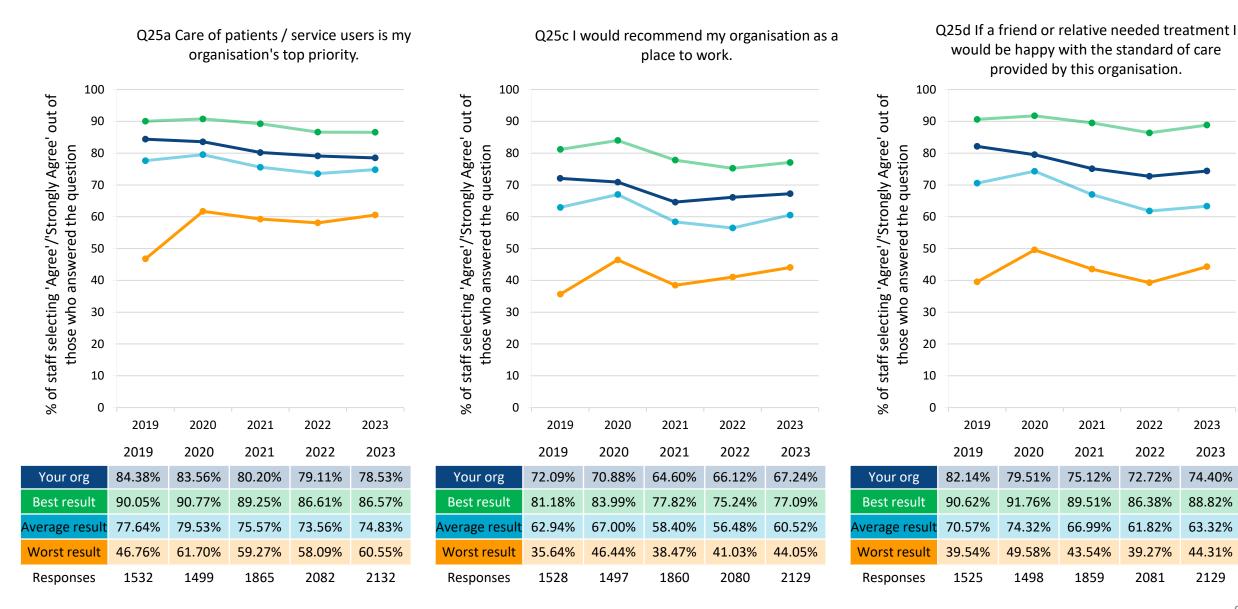

## People Promise element – We are compassionate and inclusive

Questions included: Compassionate culture – Q6a, Q25a, Q25b, Q25c, Q25d Compassionate leadership – Q9f, Q9g, Q9h, Q9i Diversity and equality – Q15, Q16a, Q16b, Q21 Inclusion – Q7h, Q7i, Q8b, Q8c Note where there are fewer than 10 responses for a guestion this data is not shown in the chart to protect the confidentiality of staff and reliability of results.