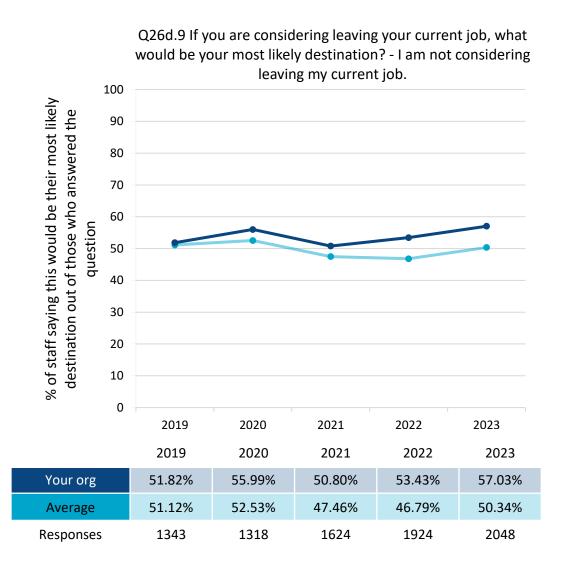

aving your current job, what



Q26d.3 If you are considering leaving your current job, what would be your most likely destination? - I would want to move to a job in healthcare, but outside the NHS.



Q26d.4 If you are considering leaving your current job, what would be your most likely destination? - I would want to move to a job outside healthcare. 100 % of staff saying this would be their most likely destination out of those who answered the 90 80 70 60 question 50 40 30 20 10 0 2019 2020 2021 2022 2023 2019 2020 2021 2022 2023 6.11% 4.48% 7.88% 7.74% 7.47% Your org 6.63% 6.23% 7.91% 9.06% 7.96% Average 1343 1318 1624 1924 2048 Responses





Q26d.5 If you are considering leaving your current job, what would be your most likely destination? - I would retire or take a career break.





Survey Coordination Centre



# **Workforce Equality Standards**

Note where there are fewer than 10 responses for a question, results are suppressed to protect staff confidentiality and reliability of data.



#### Workforce Race Equality Standards (WRES)

This section contains data for the organisation required for the NHS Staff Survey indicators used in the Workforce Race Equality Standard (WRES). It includes the 2019-2023 organisation and benchmarking group median results for q13a, q13b&c combined, q15, and q16b split by ethnicity (by white staff / staff from all other ethnic groups combined).

#### Workforce Disability Equality Standards (WDES)

This section contains data for the organisation required for the NHS Staff Survey indicators used in the Workforce Disability Equality Stan