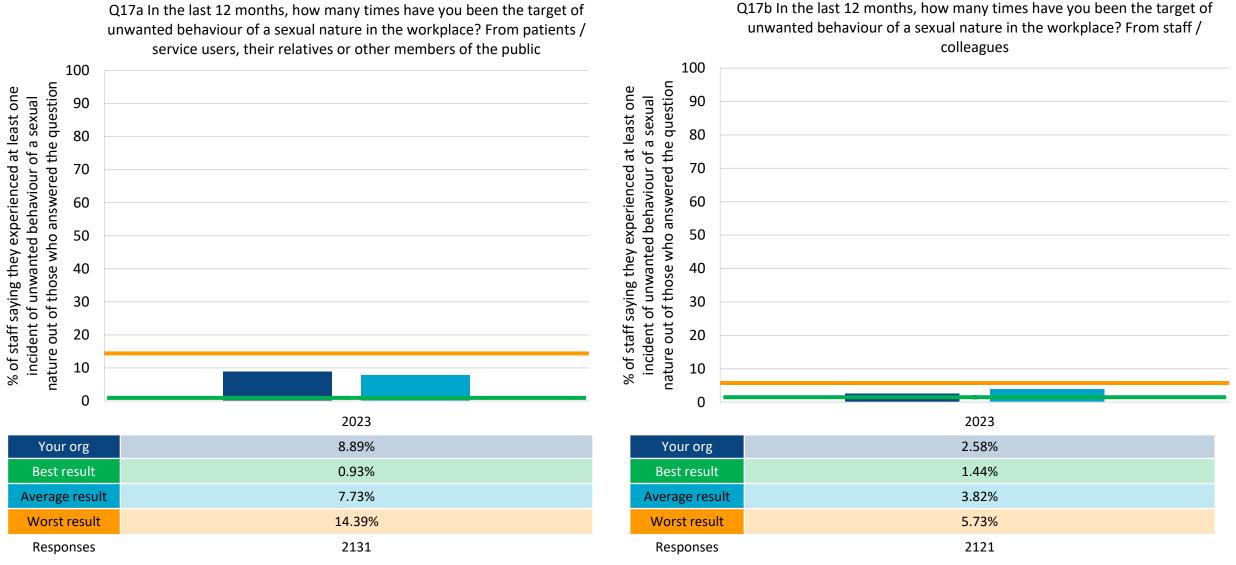

## People Promise elements, themes and sub-scores

| People Promise elements            | Sub-scores                    | Questions                                                                                                                          |  |
|------------------------------------|-------------------------------|------------------------------------------------------------------------------------------------------------------------------------|--|
|                                    | Compassionate culture         | Q6a, Q25a, Q25b, Q25c, Q25d                                                                                                        |  |
| We are compassionate and inclusive | Compassionate leadership      | Q9f, Q9g, Q9h, Q9i                                                                                                                 |  |
|                                    | Diversity and equality        | Q15, Q16a, Q16b, Q21                                                                                                               |  |
|                                    | Inclusion                     | Q7h, Q7i, Q8b, Q8c                                                                                                                 |  |
| We are recognised and rewarded     | No sub-score                  | Q4a, Q4b, Q4c, Q8d, Q9e                                                                                                            |  |
|                                    | Autonomy and control          | Q3a, Q3b, Q3c, Q3d, Q3e, Q3f, Q5b                                                                                                  |  |
| We each have a voice that counts   | Raising concerns              | Q20a, Q20b, Q25e, Q25f                                                                                                             |  |
| We are safe and healthy            | Health and safety climate     | Q3g, Q3h, Q3i, Q5a, Q11a, Q13d, Q14d                                                                                               |  |
|                                    | Burnout                       | Q12a, Q12b, Q12c, Q12d, Q12e, Q12f, Q12g                                                                                           |  |
|                                    | Negative experiences          | Q11b, Q11c, Q11d, Q13a, Q13b, Q13c, Q14a, Q14b, Q14c                                                                               |  |
|                                    | Other questions [Not scored]  | Q17a*, Q17b*, Q22* *Q17a, Q17b and Q22 do not contribute to the calculation of any scores or sub-scores.                           |  |
|                                    | Development                   | Q24a, Q24b, Q24c, Q24d, Q24e                                                                                                       |  |
| We are always learning             | Appraisals                    | Q23a*, Q23b, Q23c, Q23d *Q23a is a filter question and therefore influences the sub-score without being a directly scored question |  |
|                                    | Support for work-life balance | Q6b, Q6c, Q6d                                                                                                                      |  |
| We work flexibly                   | Flexible working              | Q4d                                                                                                                                |  |
|                                    | Team working                  | Q7a, Q7b, Q7c, Q7d, Q7e, Q7f, Q7g, Q8a                                                                                             |  |
| We are a team                      | Line management               | Q9a, Q9b, Q9c, Q9d                                                                                                                 |  |
| Themes                             | Sub-scores                    | Questions                                                                                                                          |  |
| Staff Engagement                   | Motivation                    | Q2a, Q2b, Q2c                                                                                                                      |  |
|                                    | Involvement                   | Q3c, Q3d, Q3f                                                                                                                      |  |
|                                    | Advocacy                      | Q25a, Q25c, Q25d                                                                                                                   |  |
| Morale                             | Thinking about leaving        | Q26a, Q26b, Q26c                                                                                                                   |  |
|                                    | Work pressure                 | Q3g, Q3h, Q3i                                                                                                                      |  |
|                                    | Stressors                     | Q3a, Q3e, Q5a, Q5b, Q5c, Q7c, Q9a                                                                                                  |  |
|                                    | Questions not                 | linked to the People Promise elements or themes                                                                                    |  |