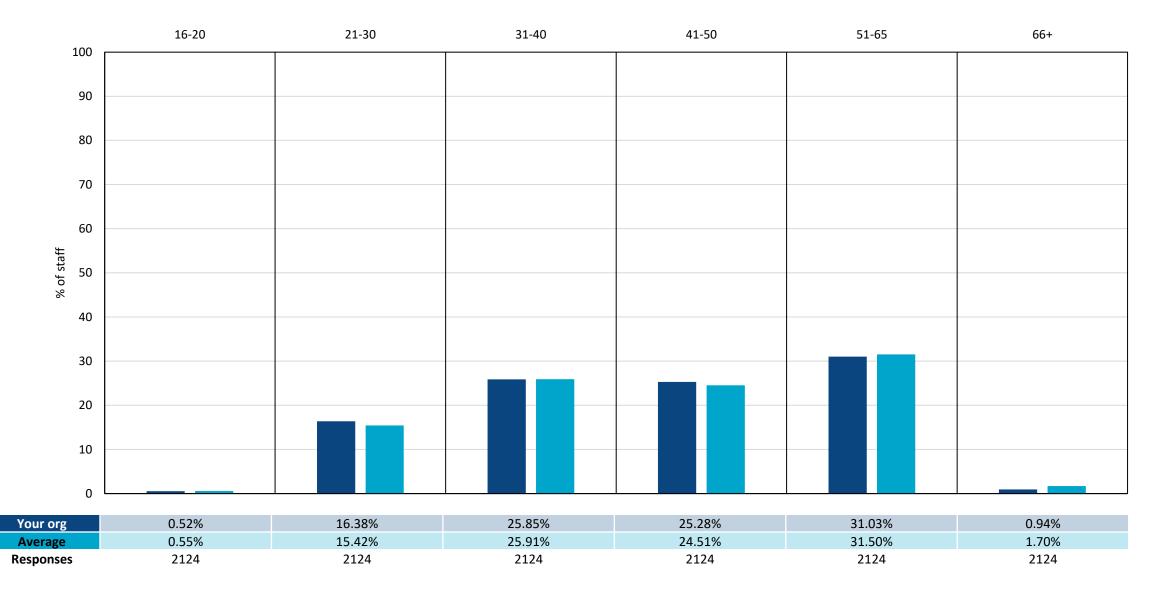

#### About your respondents

This section provides details of the staff responding to the survey, including their **demographic and other classification questions**.