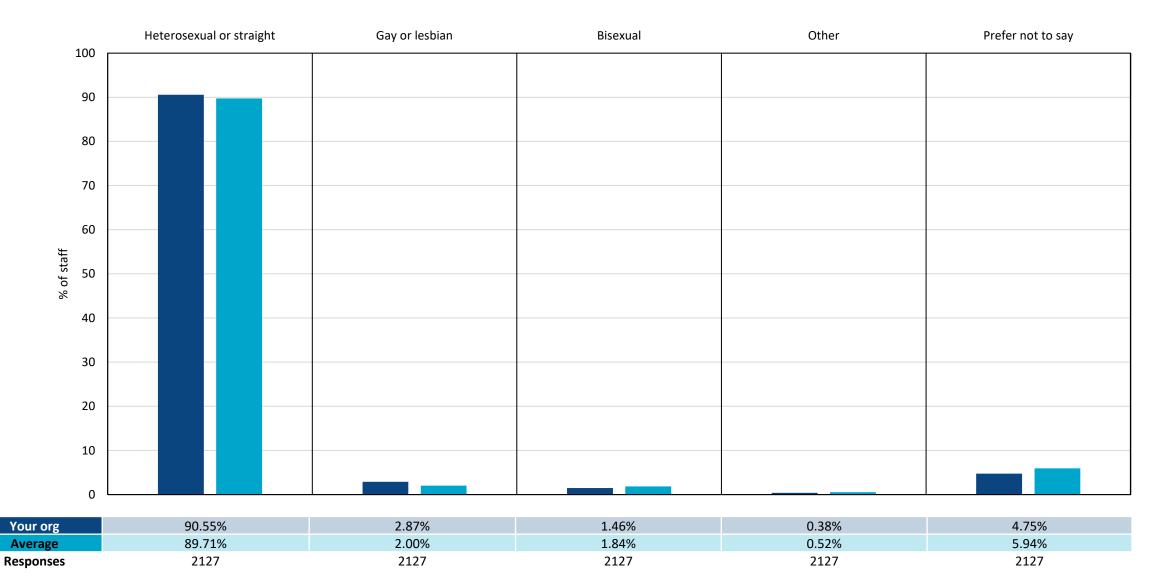

#### About your respondents

This section provides details of the staff responding to the survey, including their **demographic and other classification questions**.