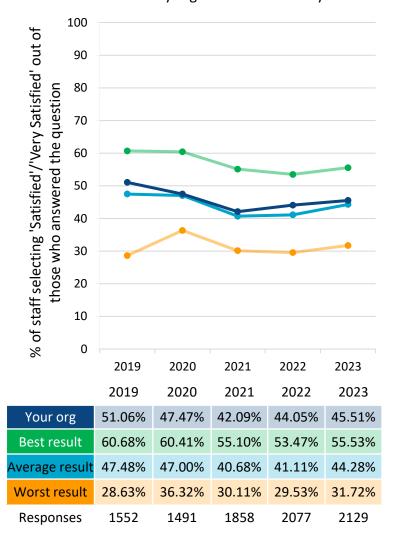

strong personal attachment to my team.

 $\sim$ 





Q8b The people I work with are understanding and kind to

2079



2023

2023

71.68%

79.99%

70.95%

64.27%

2131

Q8c The people I work with are polite and treat each other

Responses

1860



2132

Responses

1858

2080





# People Promise element – We are recognised and rewarded



Questions included: Q4a, Q4b, Q4c, Q8d, Q9e

Note where there are fewer than 10 responses for a question this data is not shown in the chart to protect the confidentiality of staff and reliability of results.

#### People Promise elements and theme results – We are recognised and rewarded

2023

2023

56.83%

53.55%

2132





Q4b How satisfied are you with each of the following aspects of your job? The extent to which my organisation values my work.



Q4c How satisfied are you with each of the following aspects of your job? My level of pay.







2023

2023

73.14%

80.03%

71.39%

65.51%

2127







## People Promise element – We each have a voice that counts



Questions included: Autonomy and control – Q3a, Q3b, Q3c, Q3d, Q3e, Q3f, Q5b Raising concerns – Q20a, Q20b, Q25e, Q25f

Note where there are fewer than 10 responses for a question this data is not shown in the chart to protect the confidentiality of staff and reliability of results.





Q3c There are frequent opportunities for me



Q3a I always know what my work responsibilities are.





Q3b I am trusted to do my job.





#### **People Promise elements and theme results** – We each have a voice that counts: Autonomy and control



Q3d I am able to make suggestions to Q3