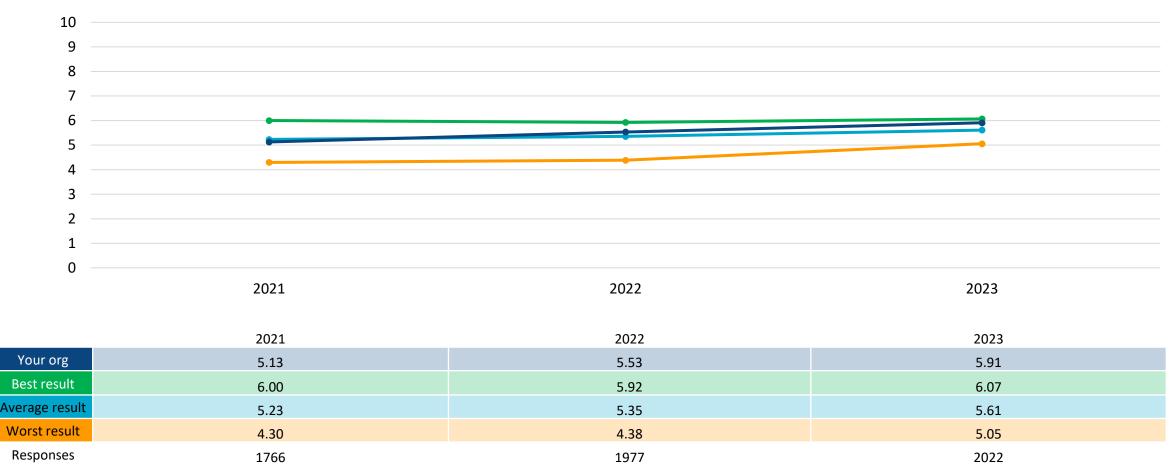

We are compassionate and inclusive

People Promise elements, themes and sub-scores are scored on a 0-10 scale, where a higher score is more positive than a lower score.

Gateshead Health NHS Foundation Trust Benchmark report