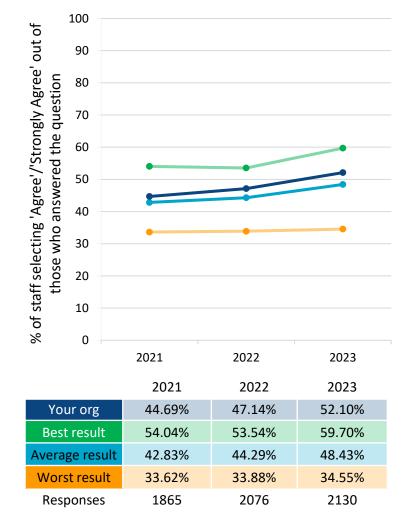

right learning and development opportunities when I need to.





pa







Q23b It helped me to improve how I do my job.

\*Q23a is a filter question and therefore influences the sub-score without being a directly scored question.









Q23d It left me feeling that my work is valued by my organisation.









## People Promise element – We work flexibly



Questions included: Support for work-life balance – Q6b, Q6c, Q6d Flexible working – Q4d

Note where there are fewer than 10 responses for a question this data is not shown in the chart to protect the confidentiality of staff and reliability of results.



### People Promise elements and theme results – We work flexibly: Support for work-life balance



Q6b My organisation is committed to helping me balance my work and home life.





Q6c I achieve a good balance between my

Q6d I can approach my immediate manager to talk openly about flexible working.















People Promise element – We are a team



Questions included: Team working – Q7a, Q7b, Q7c, Q7d, Q7e, Q7f, Q7g, Q8a Line management – Q9a, Q9b, Q9c, Q9d

Note where there are fewer than 10 responses for a question this data is not shown in the chart to protect the confidentiality of staff and reliability of results.





2022

2022

70.89%

78.22%

70.37%

63.16%

2082

2023

2023

70.87%

77.78%

70.96%

63.16%







Q7d Team members understand each other's roles. 100 of out 90 of staff selecting 'Agree'/'Strongly Agree' those who answered the question 80 70 60 50 40 30 20 10 % 0 2021 2022 2023 2021 2022 2023 70.57% 71.77% 71.36% Your org 80.62% 76.69