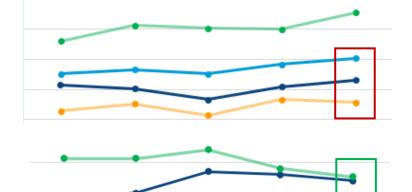

## People Promise elements and themes: Trends

6.70

6.21

2124

People Promise elements, themes and sub-scores are scored on a 0-10 scale, where a higher score is more positive than a lower score.

6.67

6.16

1843

## **People Promise elements and themes: Trends**

People Promise elements, themes and sub-scores are scored on a 0-10 scale, where a higher score is more positive than a lower score.