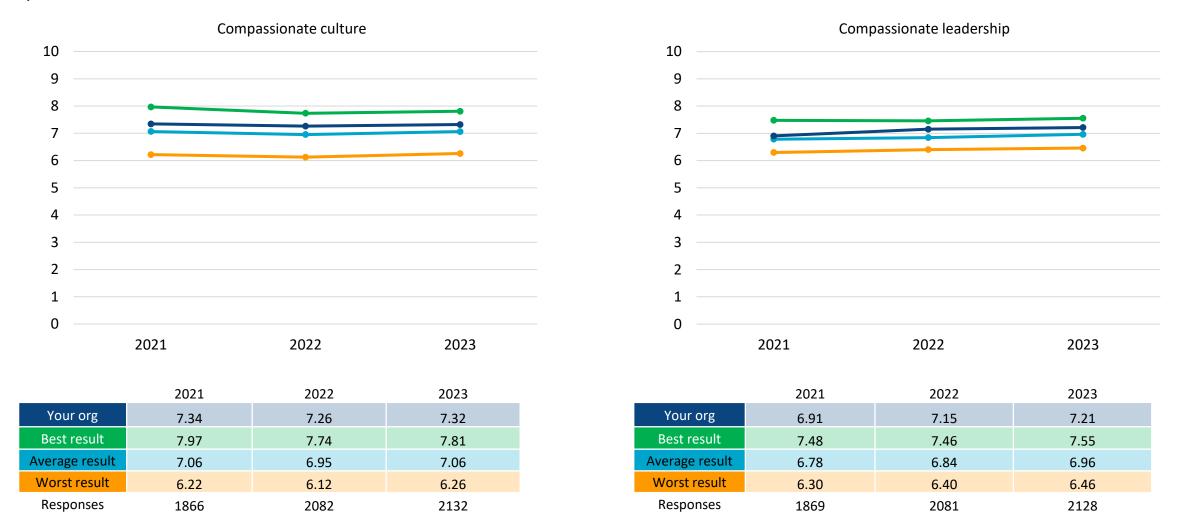

We are compassionate and inclusive

People Promise elements, themes and sub-scores are scored on a 0-10 scale, where a higher score is more positive than a lower score.

Gateshead Health NHS Foundation Trust Benchmark report

People Promise elements, themes and sub-scores are scored on a 0-10 scale, where a higher score is more positive than a lower score.