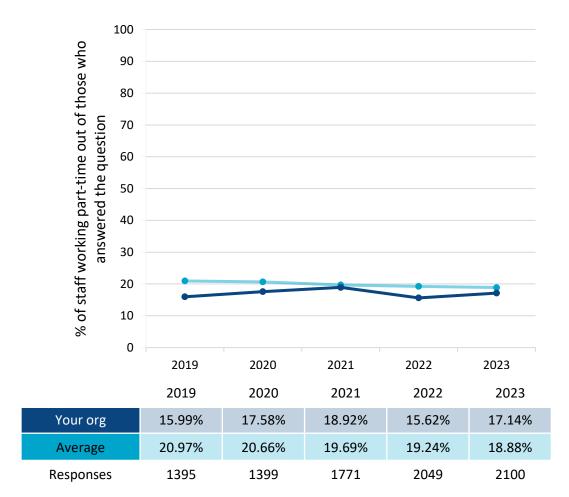

es Responses 1543 1489 1860 2075 2126 Responses 1560 1499 1864 2082

2023

2023

70.87%

77.78%

70.96%

63.16%



Q9a My immediate manager encourages me at work.





### Question not linked to People Promise elements or themes

Questions included:\* Q1, Q10a, Q10b, Q10c, Q11e, Q16c, Q18, Q19a, Q19b, Q19c, Q19d, Q31b, Q26d

\*The results for Q17a, Q17b and Q22 are reported in the section for People Promise element 4: We are safe and healthy. These questions do not contribute to any score or sub-score calculations. Note where there are fewer than 10 responses for a question this data is not shown in the chart to protect the confidentiality of staff and reliability of results.





Q1 Do you have face-to-face, video or telephone contact with patients / service users as part of your job?





Q10a How many hours a week are you contracted to work?





Gateshead Health NHS Foundation Trust Benchmark report







Q16c.1 On what grounds have you experienced discrimination? - Ethnic background. 100



\*Q11e is only answered by staff who responded 'Yes' to Q11d.





2022

2022

2.83%

0.83%

4.23%

16.66%

166

2023

2023

3.28%

0.98%

4.47%

16.27%







Q16c.4 On what grounds have you experienced discrimination? – Sexual orientation.

Q16c.5 On what grounds have you experienced discrimination? – Disability.







2023

2023

34.86%

15.03%

24.27%

37.34%





Q19a My organisation treats staff who are involved in an

error, near miss or incident fairly.

Q18 In the last month have you seen any errors, near misses, or incidents that could have hurt staff and/or patients/ser