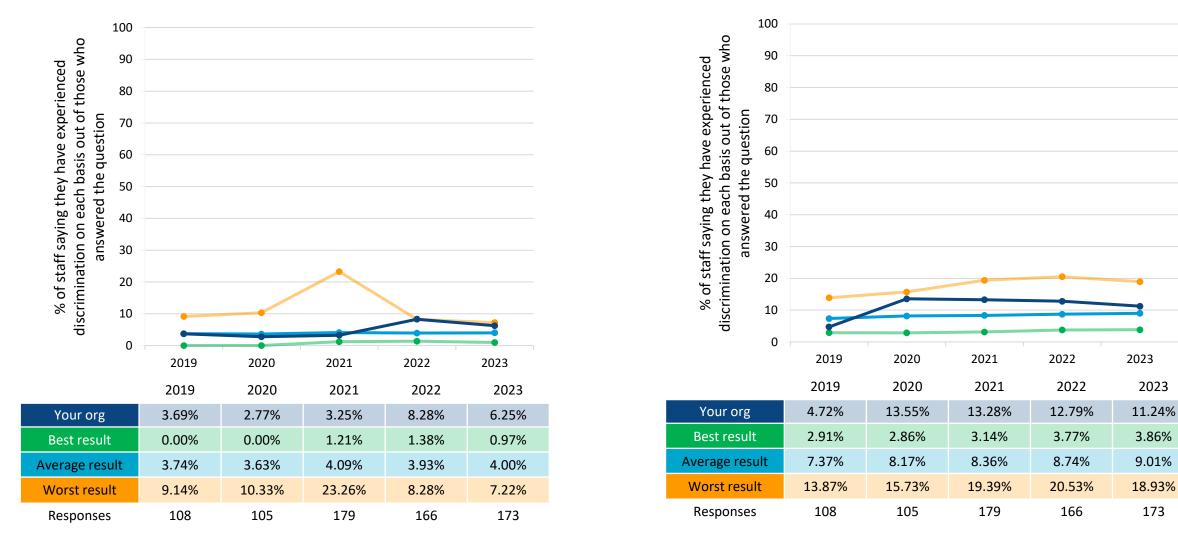

## People Promise element – We are compassionate and inclusive

Questions included: Compassionate culture – Q6a, Q25a, Q25b, Q25c, Q25d Compassionate leadership – Q9f, Q9g, Q9h, Q9i Diversity and equality – Q15, Q16a, Q16b, Q21 Inclusion – Q7h, Q7i, Q8b, Q8c Note where there are fewer than 10 responses for a guestion this data is not shown in the chart to protect the confidentiality of staff and reliability of results.