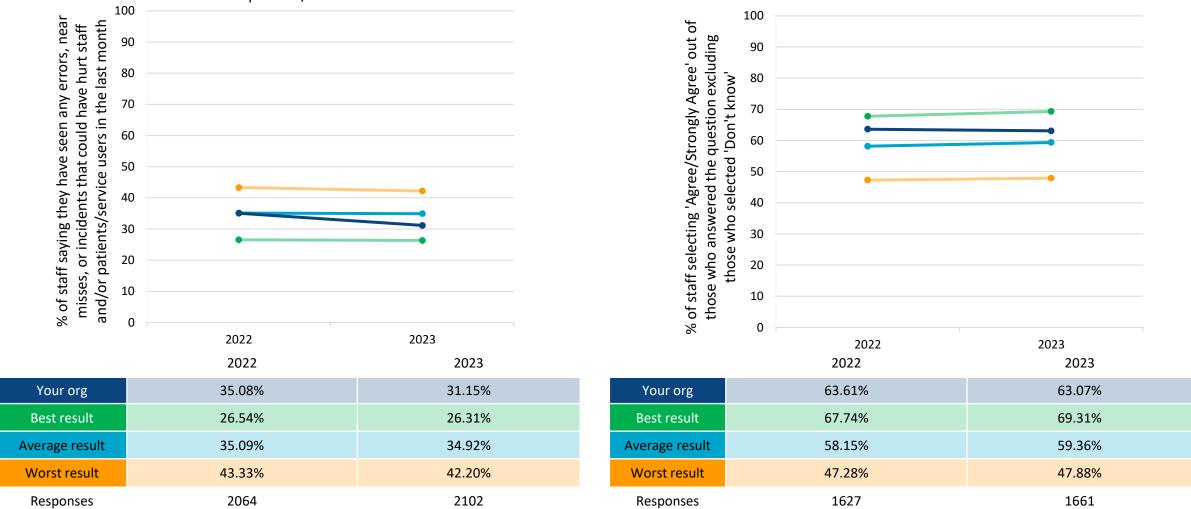

ny hours a week are you contracted to work?





Gateshead Health NHS Foundation Trust Benchmark report







Q16c.1 On what grounds have you experienced discrimination? - Ethnic background. 100



\*Q11e is only answered by staff who responded 'Yes' to Q11d.





2022

2022

2.83%

0.83%

4.23%

16.66%

166

2023

2023

3.28%

0.98%

4.47%

16.27%







Q16c.4 On what grounds have you experienced discrimination? – Sexual orientation.

Q16c.5 On what grounds have you experienced discrimination? – Disability.







2023

2023

34.86%

15.03%

24.27%

37.34%





Q19a My organisation treats staff who are involved in an

error, near miss or incident fairly.

Q18 In the last month have you seen any errors, near misses, or incidents that could have hurt staff and/or patients/service users?





Q19c When errors, near misses or incidents are reported,



Q19b My organisation encourages us to report errors, near misses or incidents.

Gateshead Health NHS Foundation Trust Benchmark report





Gateshead Health NHS Foundation Trust Benchmark report



Q26d.1 If you are considering leaving your current job, what would be your most likely destination? - I would want to move to another job within this organisation.



would be your most likely destination? - I would want to move to another job in a different NHS Trust/organisation. 100 % of staff saying this would be their most likely destination out of those who answered the 90 80 70 60 question 50 40 30 20 10 0 2019 2020 2021 2022 2023 2019 2020 2021 2022 2023 18.91% 16.69% 17.92% 16.32% 15.87% Your org 15.12% 14.76% 15.78% 15.37%