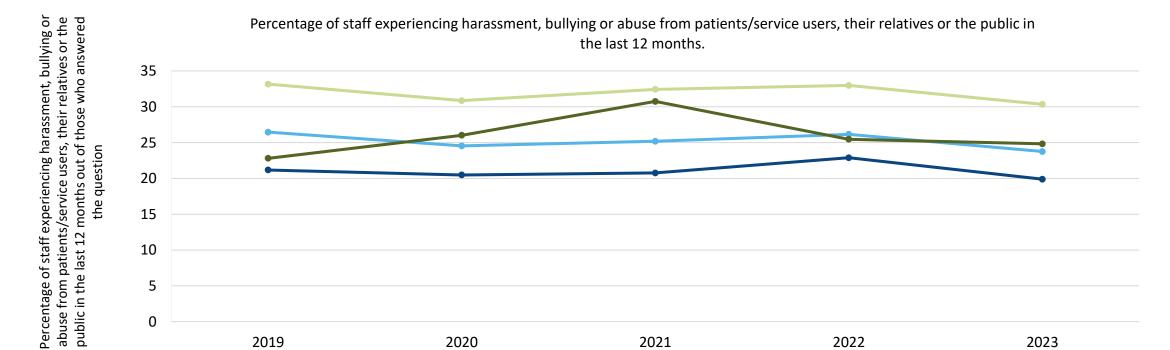

#### People Promise elements, themes and sub-scores: Trends

This section provides trend results for the seven elements of the People Promise and the two themes, followed by the trend results for each of the sub-scores that feed into these measures.

All of the People Promise elements, themes and sub-scores are scored on a 0-10 scale, where a higher score is more positive than a lower score. For example, the Burnout sub-score, a higher score (closer to 10) means a lower proportion of staff are experiencing burnout from their work. These scores are created by scoring questions linked to these areas of experience and grouping these results together. Your organisation results are benchmarked against the benchmarking group average, the best scoring organisation and the worst scoring organisation. These charts are reported as percentages. The meaning of the value is outlined along the y axis. The questions that feed into each sub-score are detailed on slide 5.