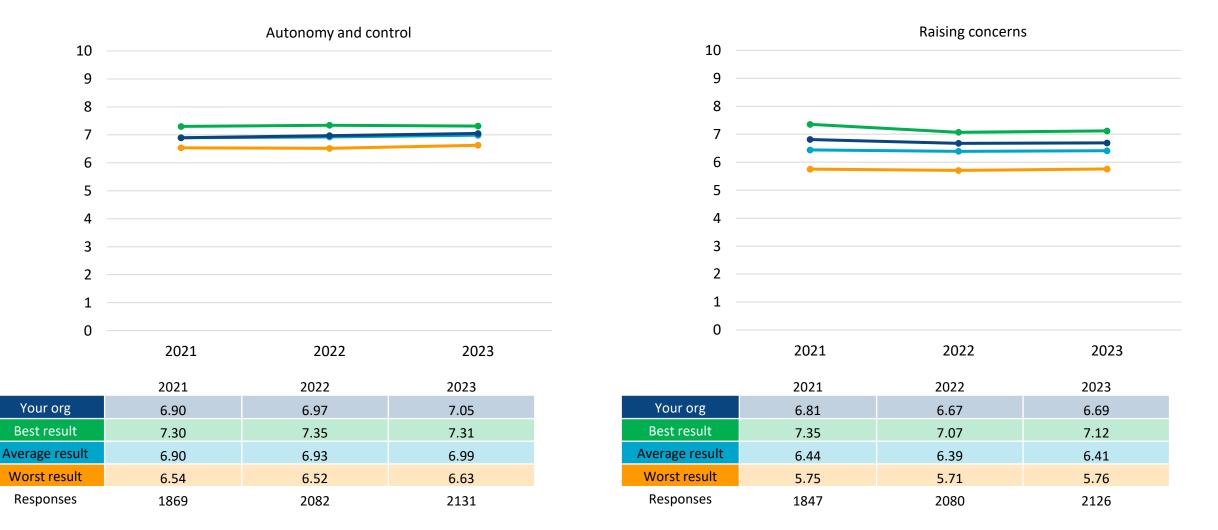

.







We are compassionate and inclusive



People Promise elements, themes and sub-scores are scored on a 0-10 scale, where a higher score is more positive than a lower score.





Gateshead Health NHS Foundation Trust Benchmark report



People Promise elements, themes and sub-scores are scored on a 0-10 scale, where a higher score is more positive than a lower score.







## Promise element 2: We are recognised and rewarded



### We are recognised and rewarded

## People Promise elements and themes: Trends



6.70

6.21

2124

People Promise elements, themes and sub-scores are scored on a 0-10 scale, where a higher score is more positive than a lower score.



6.67

6.16

1843

Average result

Worst result

Responses



6.65

6.16

2076

#### We each have a voice that counts









## Promise element 4: We are safe and healthy

| We are safe and healthy |      |      |      |
|-------------------------|------|------|------|
| 10 -                    |      |      |      |
| 9 -                     |      |      |      |
| 8 -                     |      |      |      |
| 7 -                     |      |      |      |
| 6 -                     |      |      |      |
| 5 -                     | •    | •    |      |
| 4 -                     |      |      |      |
| 3 -                     |      |      |      |
| 2 -                     |      |      |      |
| 1 -                     |      |      |      |
| 1 -<br>0 -              |      |      |      |
| 0 -                     | 2021 | 2022 | 2023 |
|                         | 2021 | 2022 | 2023 |
| Your org