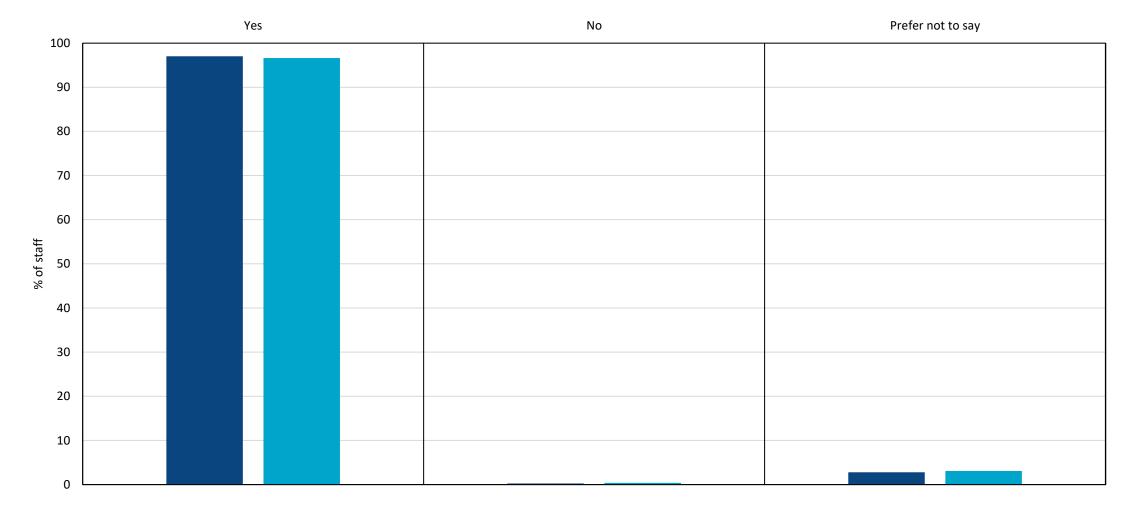

#### About your respondents

This section provides details of the staff responding to the survey, including their **demographic and other classification questions**.