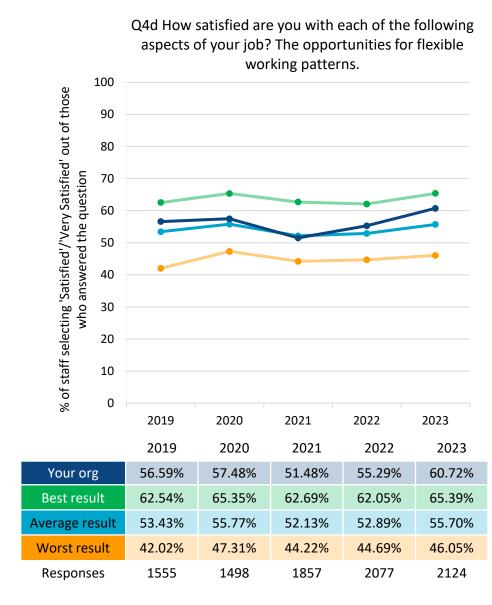

## Promise element 6: We work flexibly

Promise element 7: We are a team

## **Promise element 6: We work flexibly**

People Promise elements, themes and sub-scores are scored on a 0-10 scale, where a higher score is more positive than a lower score.