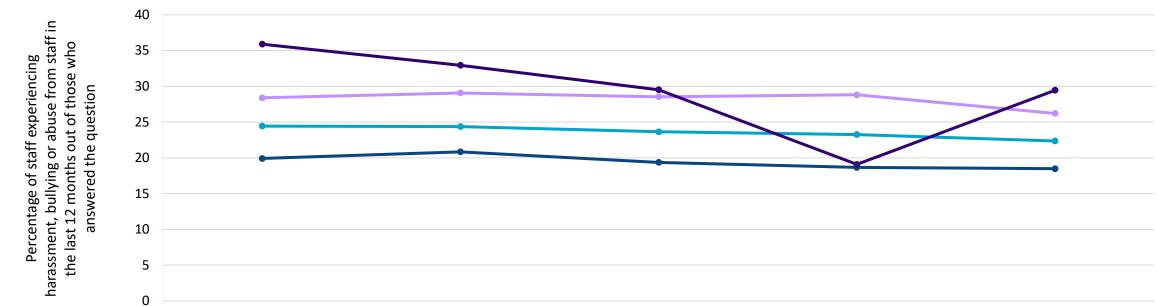

#### People Promise elements, themes and sub-scores: Trends

This section provides trend results for the seven elements of the People Promise and the two themes, followed by the trend results for each of the sub-scores that feed into these measures.

All of the People Promise elements, themes and sub-scores are scored on a 0-10 scale, where a higher score is more positive than a lower score. For example, the Burnout sub-score, a higher score (closer to 10) means a lower proportion of staff are experiencing burnout from their work. These scores are created by scoring questions linked to these areas of experience and grouping these results together. Your organisation results are benchmarked against the benchmarking group average, the best scoring organisation and the worst scoring organisation. These charts are reported as percentages. The meaning of the value is outlined along the y axis. The questions that feed into each sub-score are detailed on slide 5.