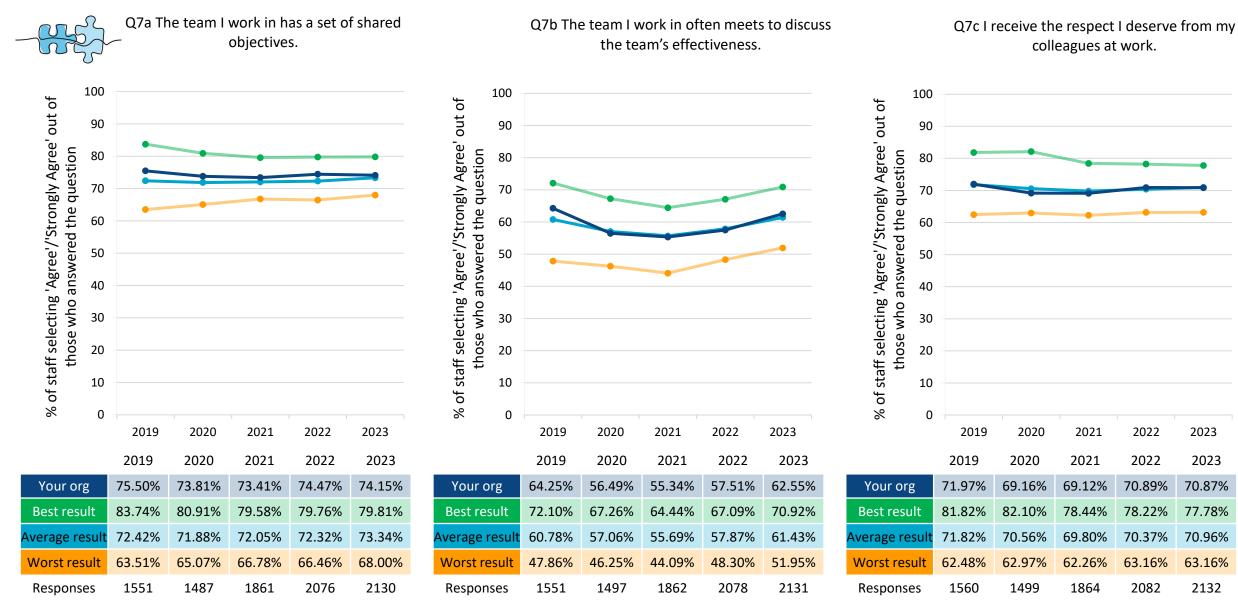

## **Promise element 7: We are a team**

People Promise elements, themes and sub-scores are scored on a 0-10 scale, where a higher score is more positive than a lower score.