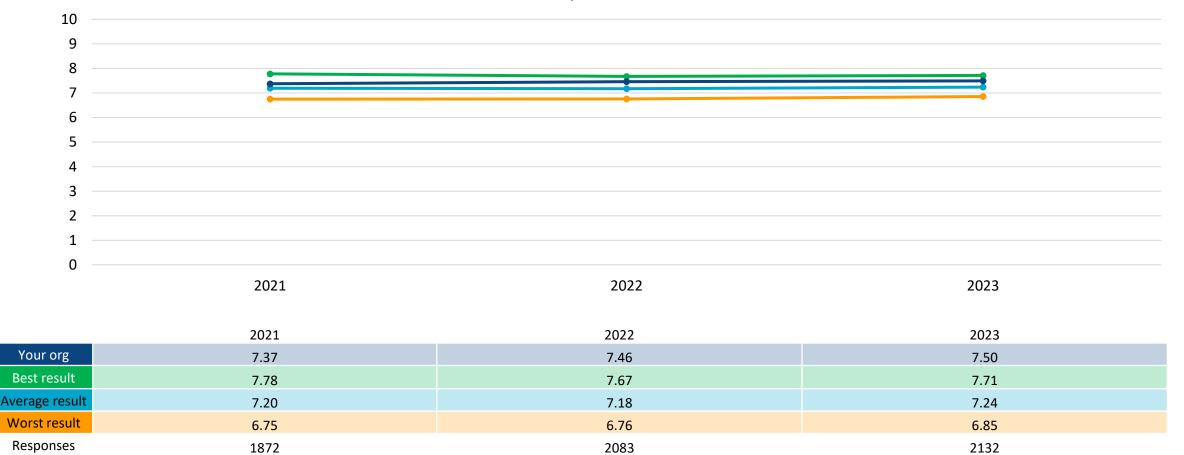

#### People Promise elements, themes and sub-scores: Trends

This section provides trend results for the seven elements of the People Promise and the two themes, followed by the trend results for each of the sub-scores that feed into these measures.

## People Promise elements and themes: Trends

6.70

6.21

2124

People Promise elements, themes and sub-scores are scored on a 0-10 scale, where a higher score is more positive than a lower score.

6.67

6.16

1843

## **People Promise elements and themes: Trends**

People Promise elements, themes and sub-scores are scored on a 0-10 scale, where a higher score is more positive than a lower score.