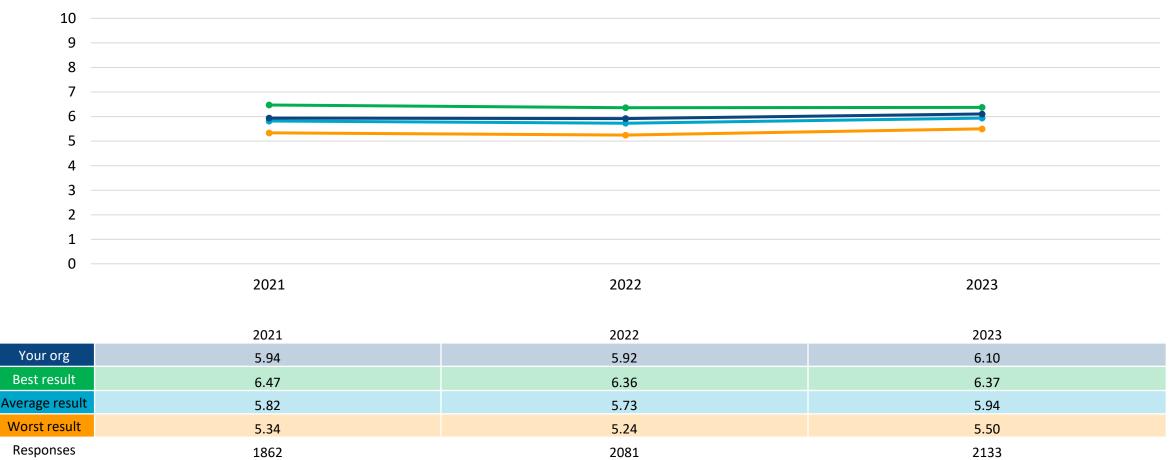

## Promise element 2: We are recognised and rewarded

### We are recognised and rewarded