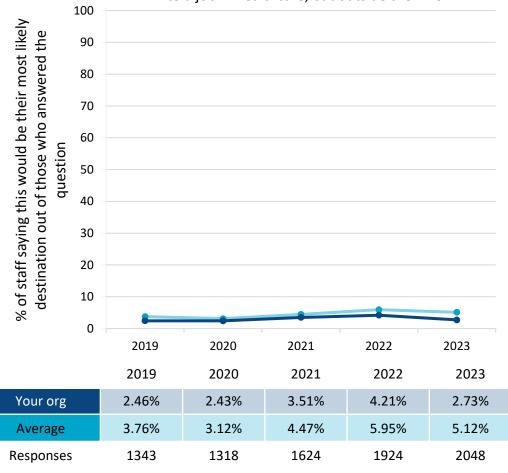

dering leaving your current job, what would be your most likely destination? - I would want to move to another job within this organisation.



would be your most likely destination? - I would want to move to another job in a different NHS Trust/organisation. 100 % of staff saying this would be their most likely destination out of those who answered the 90 80 70 60 question 50 40 30 20 10 0 2019 2020 2021 2022 2023 2019 2020 2021 2022 2023 18.91% 16.69% 17.92% 16.32% 15.87% Your org 15.12% 14.76% 15.78% 15.37% 14.32% Average 1343 1318 1624 1924 2048 Responses

Q26d.2 If you are considering leaving your current job, what



Q26d.3 If you are considering leaving your current job, what would be your most likely destination? - I would want to move to a job in healthcare, but outside the NHS.



Q26d.4 If you are considering leaving your current job, what would be your most likely destination? - I would want to move to a job outside healthcare. 100 % of staff saying this would be their most likely destination out of those who answered the 90 80 70 60 question 50 40 30 20 10 0 2019 2020 2021 2022 2023 2019 2020 2021 2022 2023 6.11% 4.48% 7.88% 7.74% 7.47% Your org 6.63% 6.23% 7.91% 9.06% 7.96% Average 1343 1318 1624 1924 2048 Responses





Q26d.5 If you are considering leaving your current job, what would be your most likely destination? - I would retire or take a career break.





Survey Coordination Centre



# **Workforce Equality Standards**

Note where there are fewer than 10 responses for a question, results are suppressed to protect staff confidentiality and reliability