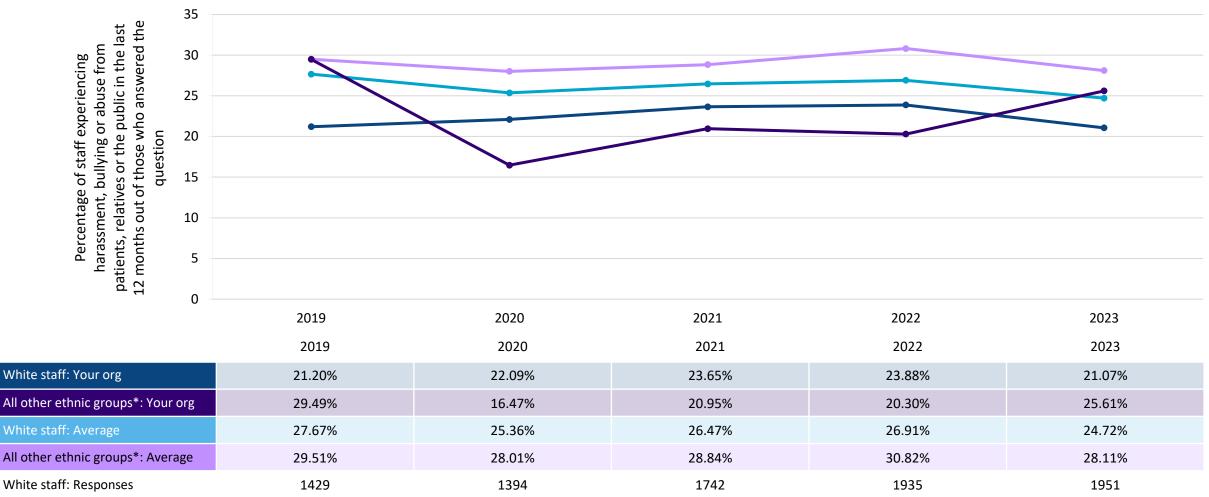

#### **Workforce Equality Standards**

This section shows that data required for the indicators used in the **Workforce Race** Equality Standard (WRES) and the Workforce Disability Equality Standard (WDES).