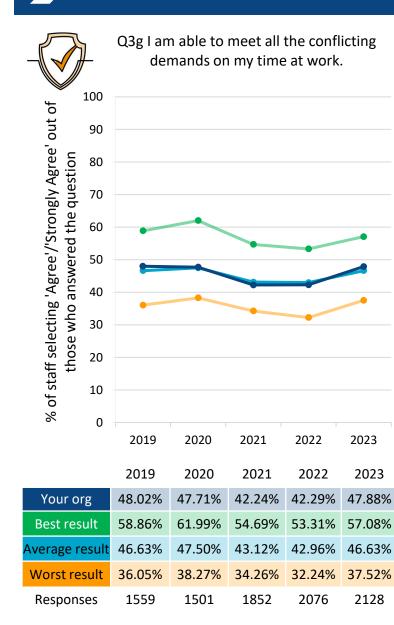

## People Promise elements, themes and sub-scores

| People Promise elements            | Sub-scores                    | Questions                                                                                                                          |  |
|------------------------------------|-------------------------------|------------------------------------------------------------------------------------------------------------------------------------|--|
|                                    | Compassionate culture         | Q6a, Q25a, Q25b, Q25c, Q25d                                                                                                        |  |
| We are compassionate and inclusive | Compassionate leadership      | Q9f, Q9g, Q9h, Q9i                                                                                                                 |  |
|                                    | Diversity and equality        | Q15, Q16a, Q16b, Q21                                                                                                               |  |
|                                    | Inclusion                     | Q7h, Q7i, Q8b, Q8c                                                                                                                 |  |
| We are recognised and rewarded     | No sub-score                  | Q4a, Q4b, Q4c, Q8d, Q9e                                                                                                            |  |
|                                    | Autonomy and control          | Q3a, Q3b, Q3c, Q3d, Q3e, Q3f, Q5b                                                                                                  |  |
| We each have a voice that counts   | Raising concerns              | Q20a, Q20b, Q25e, Q25f                                                                                                             |  |
| We are safe and healthy            | Health and safety climate     | Q3g, Q3h, Q3i, Q5a, Q11a, Q13d, Q14d                                                                                               |  |
|                                    | Burnout                       | Q12a, Q12b, Q12c, Q12d, Q12e, Q12f, Q12g                                                                                           |  |
|                                    | Negative experiences          | Q11b, Q11c, Q11d, Q13a, Q13b, Q13c, Q14a, Q14b, Q14c                                                                               |  |
|                                    | Other questions [Not scored]  | Q17a*, Q17b*, Q22* *Q17a, Q17b and Q22 do not contribute to the calculation of any scores or sub-scores.                           |  |
|                                    | Development                   | Q24a, Q24b, Q24c, Q24d, Q24e                                                                                                       |  |
| We are always learning             | Appraisals                    | Q23a*, Q23b, Q23c, Q23d *Q23a is a filter question and therefore influences the sub-score without being a directly scored question |  |
|                                    | Support for work-life balance | Q6b, Q6c, Q6d                                                                                                                      |  |
| We work flexibly                   | Flexible working              | Q4d                                                                                                                                |  |
|                                    | Team working                  | Q7a, Q7b, Q7c, Q7d, Q7e, Q7f, Q7g, Q8a                                                                                             |  |
| We are a team                      | Line management               | Q9a, Q9b, Q9c, Q9d                                                                                                                 |  |
| Themes                             | Sub-scores                    | Questions                                                                                                                          |  |
| Staff Engagement                   | Motivation                    | Q2a, Q2b, Q2c                                                                                                                      |  |
|                                    | Involvement                   | Q3c, Q3d, Q3f                                                                                                                      |  |
|                                    | Advocacy                      | Q25a, Q25c, Q25d                                                                                                                   |  |
| Morale                             | Thinking about leaving        | Q26a, Q26b, Q26c                                                                                                                   |  |
|                                    | Work pressure                 | Q3g, Q3h, Q3i                                                                                                                      |  |
|                                    | Stressors                     | Q3a, Q3e, Q5a, Q5b, Q5c, Q7c, Q9a                                                                                                  |  |
|                                    | Questions not                 | linked to the People Promise elements or themes                                                                                    |  |