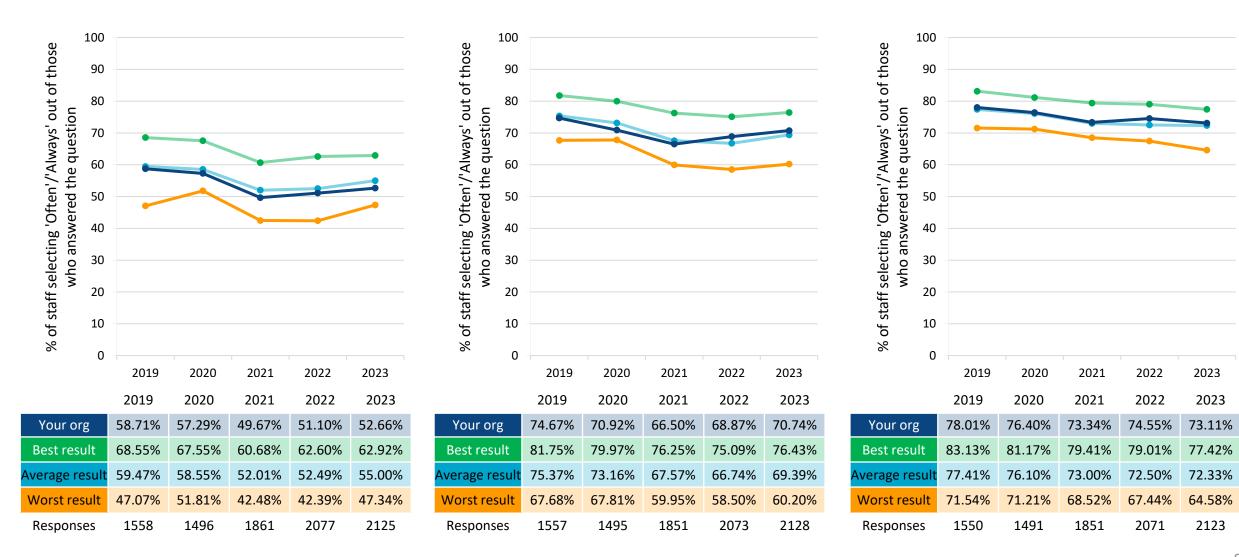

All of the People Promise elements, themes and sub-scores are scored on a 0-10 scale, where a higher score is more positive than a lower score. For example, the Burnout sub-score, a higher score (closer to 10) means a lower proportion of staff are experiencing burnout from their work. These scores are created by scoring questions linked to these areas of experience and grouping these results together. Your organisation results are benchmarked against the benchmarking group average, the best scoring organisation and the worst scoring organisation. These charts are reported as percentages. The meaning of the value is outlined along the y axis. The questions that feed into each sub-score are detailed on slide 5.

Note charts will only display data for the years where an organisation has data. For example, an organisation with three years of trend data will see charts such as q4b with data only in the 2021, 2022 and 2023 portions of the chart and table.