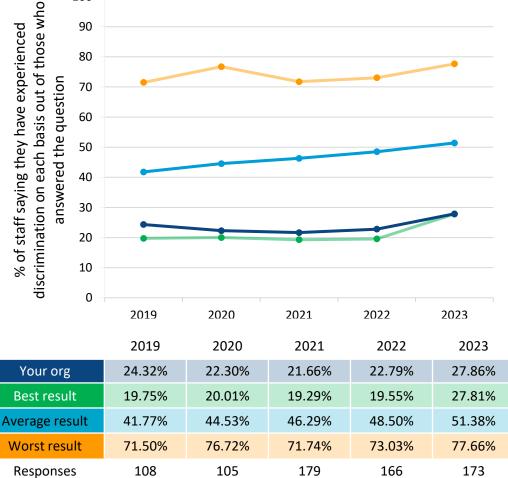

## People Promise element – We are compassionate and inclusive

Questions included: Compassionate culture – Q6a, Q25a, Q25b, Q25c, Q25d Compassionate leadership – Q9f, Q9g, Q9h, Q9i Diversity and equality – Q15, Q16a, Q16b, Q21 Inclusion – Q7h, Q7i, Q8b, Q8c Note where there are fewer than 10 responses for a guestion this data is not shown in the chart to protect the confidentiality of staff and reliability of results.