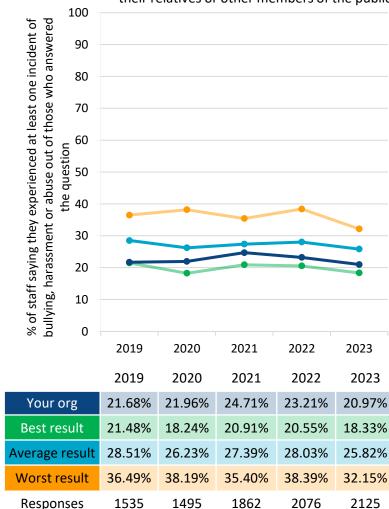

1854

Responses





-



#### **People Promise elements and theme results** – We are safe and healthy: Negative experiences





2023

2023

55.52%

54.92%

60.87%

2132

2022

2022

59.37%

56.76%

62.37%

2079

48.74% 47.48%

#### People Promise elements and theme results – We are safe and healthy: Negative experiences











Note. 2023 results for Q13a-c have not been reported due to an issue with the data. Please see https://www.nhsstaffsurveys.com/survey-documents/ for more details.

#### **People Promise elements and theme results** – We are safe and healthy: Negative experiences





Q14a In the last 12 months how many times have you personally experienced harassment, bullying or abuse at work from...? Patients / service users, their relatives or other members of the public.



Q14b In the last 12 months how many times have you personally experienced harassment, bullying or abuse at work from...? Managers.



Q14c In the last 12 months how many times have you personally experienced harassment, bullying or abuse at work from...? Other colleagues.







\*These questions do not contribute towards any People Promise element score, theme score or sub-score





Q22 I can eat nutritious and affordable food while I am working

\*These questions do not contribute towards any People Promise element score, theme score or sub-score





## People Promise element – We are always learning



Questions included: Development – Q24a, Q24b, Q24c, Q24d, Q24e Appraisals – Q23a\*, Q23b, Q23c, Q23d

\*Q23a is a filter question and therefore influences the sub-score without being