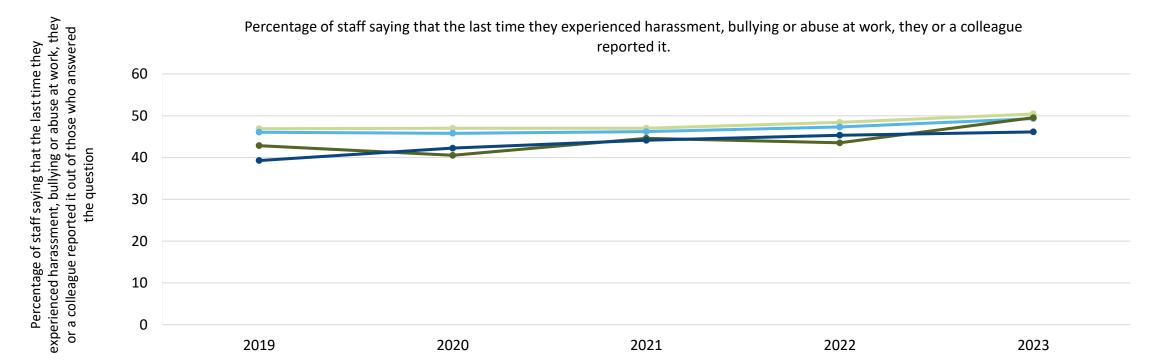

illness: Responses | 1191   | 1120   | 1330   | 1519   | 1471   |





|                                           | 2019   | 2020   | 2021   | 2022   | 2023   |
|-------------------------------------------|--------|--------|--------|--------|--------|
| Staff with a LTC or illness: Your org     | 25.40% | 24.44% | 22.18% | 23.91% | 20.88% |
| Staff without a LTC or illness: Your org  | 13.51% | 13.76% | 14.13% | 12.23% | 14.05% |
| Staff with a LTC or illness: Average      | 27.71% | 26.89% | 26.60% | 26.93% | 25.86% |
| Staff without a LTC or illness: Average   | 17.51% | 17.79% | 17.11% | 17.67% | 16.60% |
| Staff with a LTC or illness: Responses    | 311    | 360    | 496    | 527    | 594    |
| Staff without a LTC or illness: Responses | 1184   | 1105   | 1323   | 1513   | 1459   |



|                                           | 2019   | 2020   | 2021   | 2022   | 2023   |
|-------------------------------------------|--------|--------|--------|--------|--------|
| Staff with a LTC or illness: Your org     | 42.86% | 40.54% | 44.62% | 43.52% | 49.53% |
| Staff without a LTC or illness: Your org  | 39.30% | 42.26% | 44.14% | 45.35% | 46.15% |
| Staff with a LTC or illness: Average      | 46.92% | 47.01% | 47.03% | 48.43% | 50.44% |
| Staff without a LTC or illness: Average   | 46.07% | 45.80% | 46.20% | 47.30% | 49.33% |
| Staff with a LTC or illness: Responses    | 126    | 148    | 195    | 193    | 212    |
| Staff without a LTC or illness: Responses | 341    | 310    | 367    | 419    | 377    |

Survey Coordination Centre





| Percentage of staff who believe tha