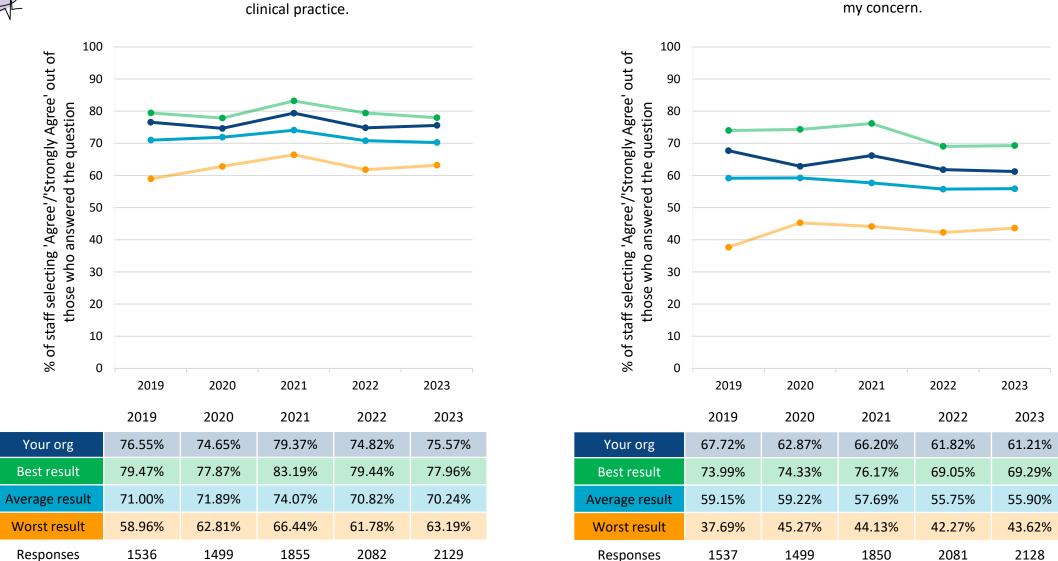

## People Promise element – We are compassionate and inclusive

Questions included: Compassionate culture – Q6a, Q25a, Q25b, Q25c, Q25d Compassionate leadership – Q9f, Q9g, Q9h, Q9i Diversity and equality – Q15, Q16a, Q16b, Q21 Inclusion – Q7h, Q7i, Q8b, Q8c Note where there are fewer than 10 responses for a guestion this data is not shown in the chart to protect the confidentiality of staff and reliability of results.