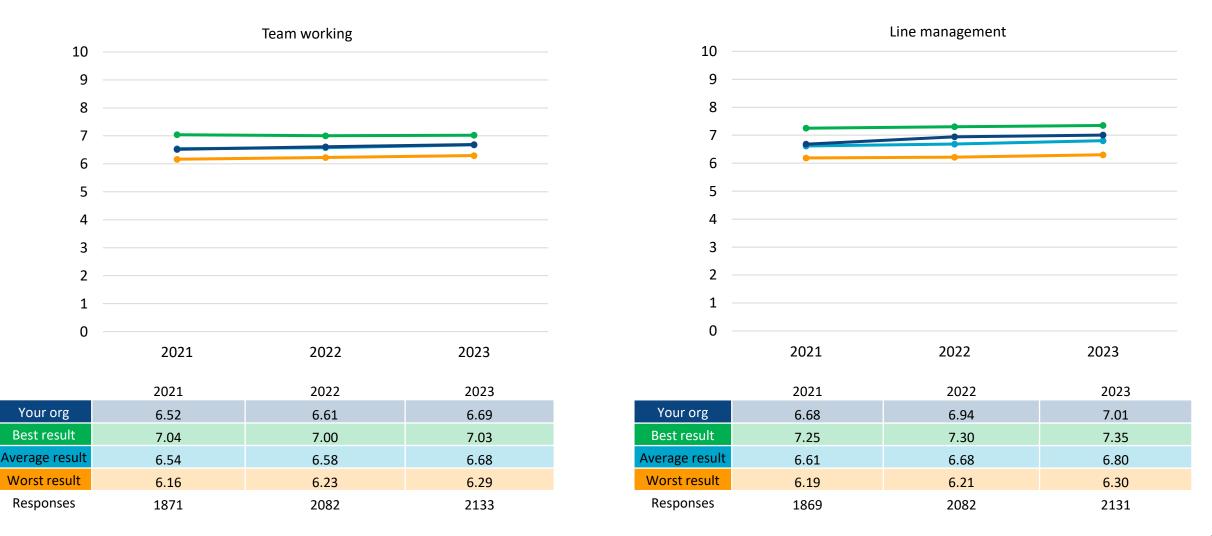

## **Promise element 7: We are a team**

People Promise elements, themes and sub-scores are scored on a 0-10 scale, where a higher score is more positive than a lower score.

All of the People Promise elements, themes and sub-scores are scored on a 0-10 scale, where a higher score is more positive than a lower score. For example, the Burnout sub-score, a higher score (closer to 10) means a lower proportion of staff are experiencing burnout from their work. These scores are created by scoring questions linked to these areas of experience and grouping these results together. Your organisation results are benchmarked against the benchmarking group average, the best scoring organisation and the worst scoring organisation. These charts are reported as percentages. The meaning of the value is outlined along the y axis. The questions that feed into each sub-score are detailed on slide 5.

Gateshead Health NHS Foundation Trust Benchmark report

People Promise elements, themes and sub-scores are scored on a 0-10 scale, where a higher score is more positive than a lower score.