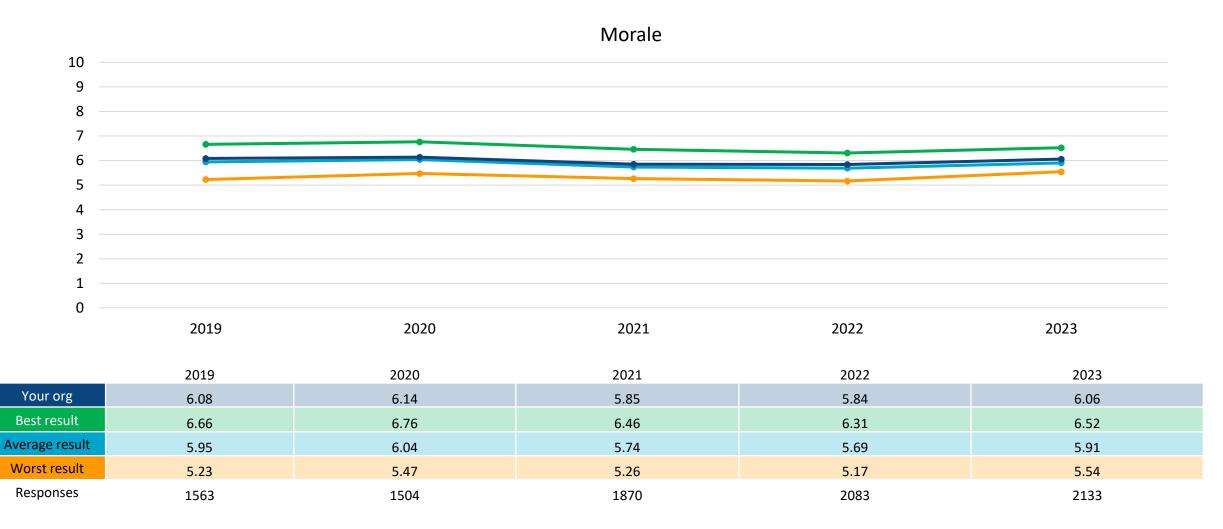

#### **Theme: Morale**

People Promise elements, themes and sub-scores: Trends

Note where there are fewer than 10 responses for a question this data is not shown in the chart to protect the confidentiality of staff and reliability of results.

#### **Theme: Morale**

People Promise elements, themes and sub-scores are scored on a 0-10 scale, where a higher score is more positive than a lower score.

### Theme: Morale

Responses

Responses

Responses