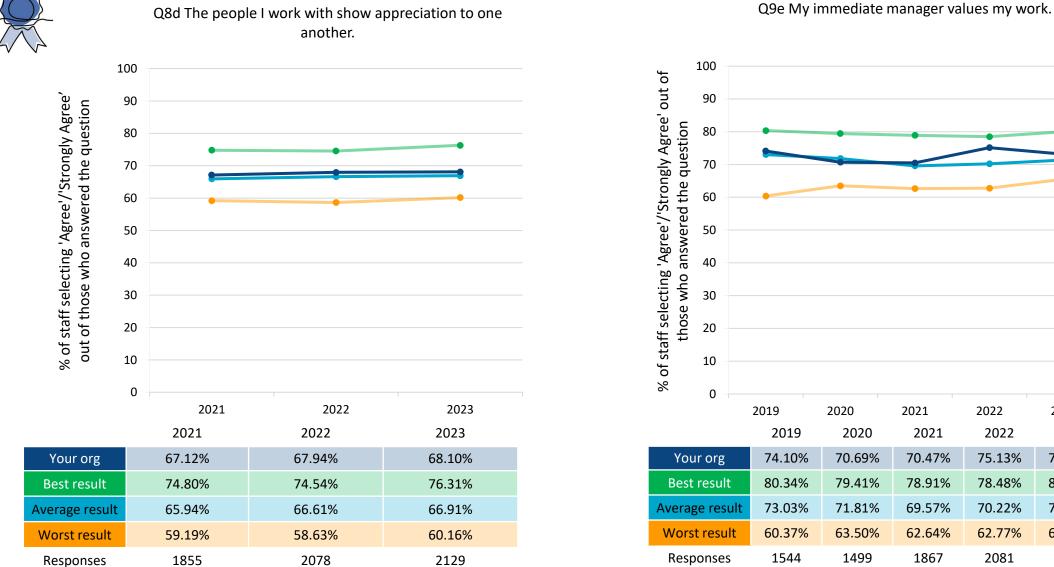

## People Promise element – We are compassionate and inclusive

Questions included: Compassionate culture – Q6a, Q25a, Q25b, Q25c, Q25d Compassionate leadership – Q9f, Q9g, Q9h, Q9i Diversity and equality – Q15, Q16a, Q16b, Q21 Inclusion – Q7h, Q7i, Q8b, Q8c Note where there are fewer than 10 responses for a guestion this data is not shown in the chart to protect the confidentiality of staff and reliability of results.