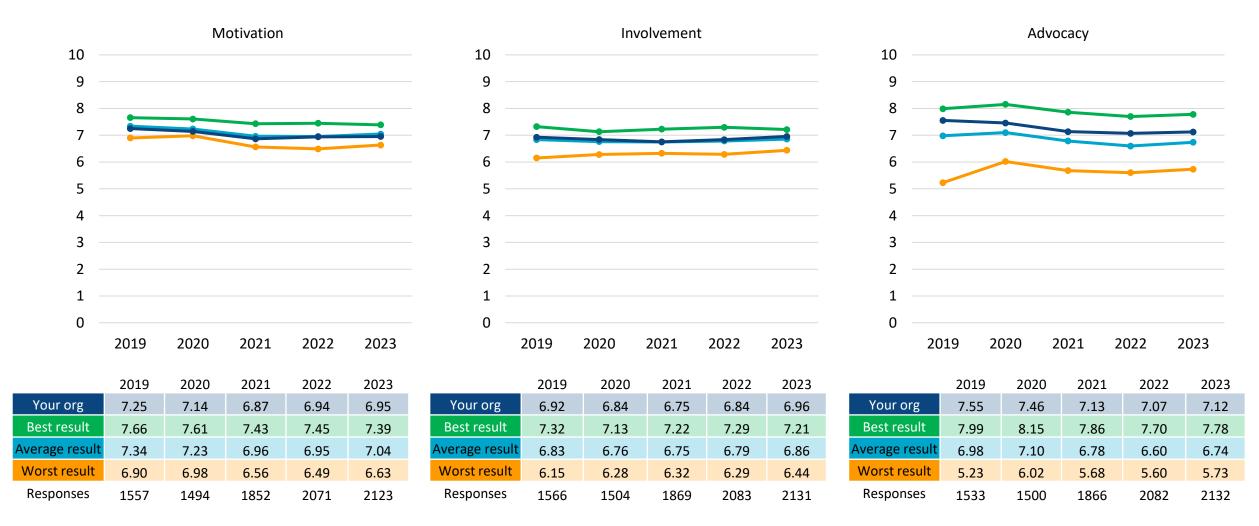

#### Theme: Staff engagement

## People Promise elements and themes: Trends

6.70

6.21

2124

People Promise elements, themes and sub-scores are scored on a 0-10 scale, where a higher score is more positive than a lower score.

6.67

6.16

1843

### **Theme: Staff Engagement**

People Promise elements, themes and sub-scores are scored on a 0-10 scale, where a higher score is more positive than a lower score.

### **Theme: Staff Engagement**