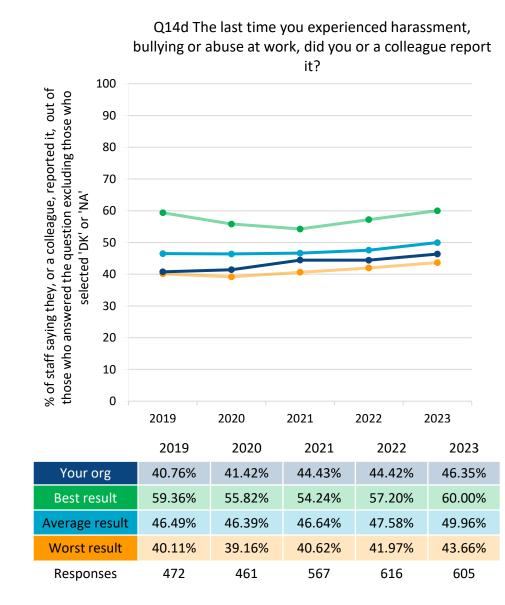

## People Promise elements, themes and sub-scores

| People Promise elements            | Sub-scores                    | Questions                                                                                                                          |  |
|------------------------------------|-------------------------------|------------------------------------------------------------------------------------------------------------------------------------|--|
|                                    | Compassionate culture         | Q6a, Q25a, Q25b, Q25c, Q25d                                                                                                        |  |
| We are compassionate and inclusive | Compassionate leadership      | Q9f, Q9g, Q9h, Q9i                                                                                                                 |  |
|                                    | Diversity and equality        | Q15, Q16a, Q16b, Q21                                                                                                               |  |
|                                    | Inclusion                     | Q7h, Q7i, Q8b, Q8c                                                                                                                 |  |
| We are recognised and rewarded     | No sub-score                  | Q4a, Q4b, Q4c, Q8d, Q9e                                                                                                            |  |
|                                    | Autonomy and control          | Q3a, Q3b, Q3c, Q3d, Q3e, Q3f, Q5b                                                                                                  |  |
| We each have a voice that counts   | Raising concerns              | Q20a, Q20b, Q25e, Q25f                                                                                                             |  |
| We are safe and healthy            | Health and safety climate     | Q3g, Q3h, Q3i, Q5a, Q11a, Q13d, Q14d                                                                                               |  |
|                                    | Burnout                       | Q12a, Q12b, Q12c, Q12d, Q12e, Q12f, Q12g                                                                                           |  |
|                                    | Negative experiences          | Q11b, Q11c, Q11d, Q13a, Q13b, Q13c, Q14a, Q14b, Q14c                                                                               |  |
|                                    | Other questions [Not scored]  | Q17a*, Q17b*, Q22* *Q17a, Q17b and Q22 do not contribute to the calculation of any scores or sub-scores.                           |  |
|                                    | Development                   | Q24a, Q24b, Q24c, Q24d, Q24e                                                                                                       |  |
| We are always learning             | Appraisals                    | Q23a*, Q23b, Q23c, Q23d *Q23a is a filter question and therefore influences the sub-score without being a directly scored question |  |
|                                    | Support for work-life balance | Q6b, Q6c, Q6d                                                                                                                      |  |
| We work flexibly                   | Flexible working              | Q4d                                                                                                                                |  |
|                                    | Team working                  | Q7a, Q7b, Q7c, Q7d, Q7e, Q7f, Q7g, Q8a                                                                                             |  |
| We are a team                      | Line management               | Q9a, Q9b, Q9c, Q9d                                                                                                                 |  |
| Themes                             | Sub-scores                    | Questions                                                                                                                          |  |
| Staff Engagement                   | Motivation                    | Q2a, Q2b, Q2c                                                                                                                      |  |
|                                    | Involvement                   | Q3c, Q3d, Q3f                                                                                                                      |  |
|                                    | Advocacy                      | Q25a, Q25c, Q25d                                                                                                                   |  |
| Morale                             | Thinking about leaving        | Q26a, Q26b, Q26c                                                                                                                   |  |
|                                    | Work pressure                 | Q3g, Q3h, Q3i                                                                                                                      |  |
|                                    | Stressors                     | Q3a, Q3e, Q5a, Q5b, Q5c, Q7c, Q9a                                                                                                  |  |
|                                    | Questions not                 | linked to the People Promise elements or themes                                                                                    |  |