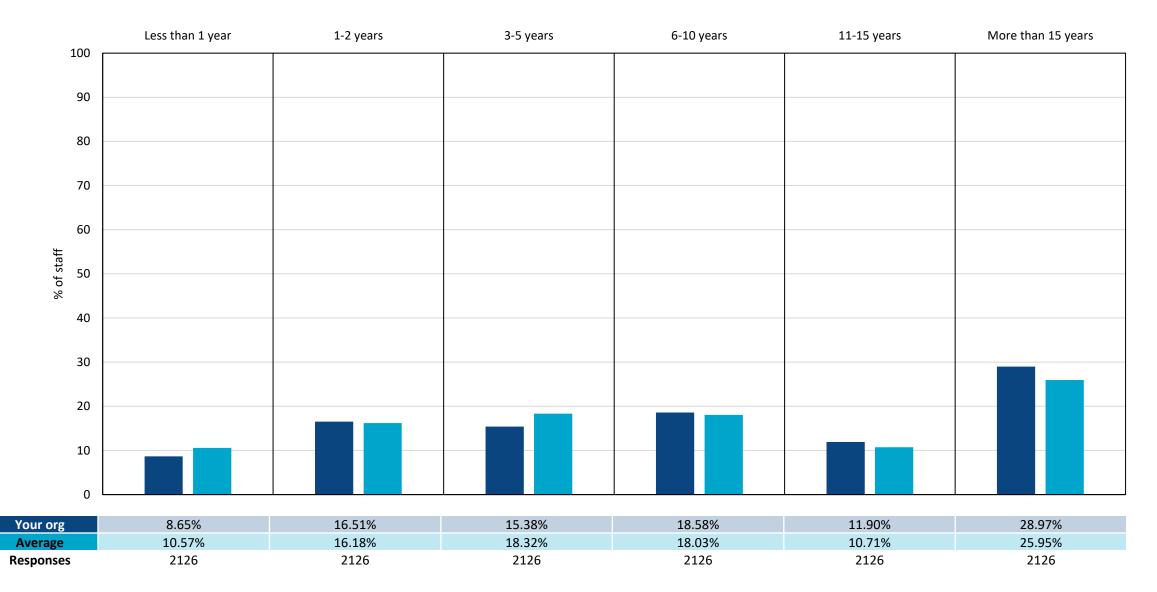

#### About your respondents

This section provides details of the staff responding to the survey, including their **demographic and other classification questions**.