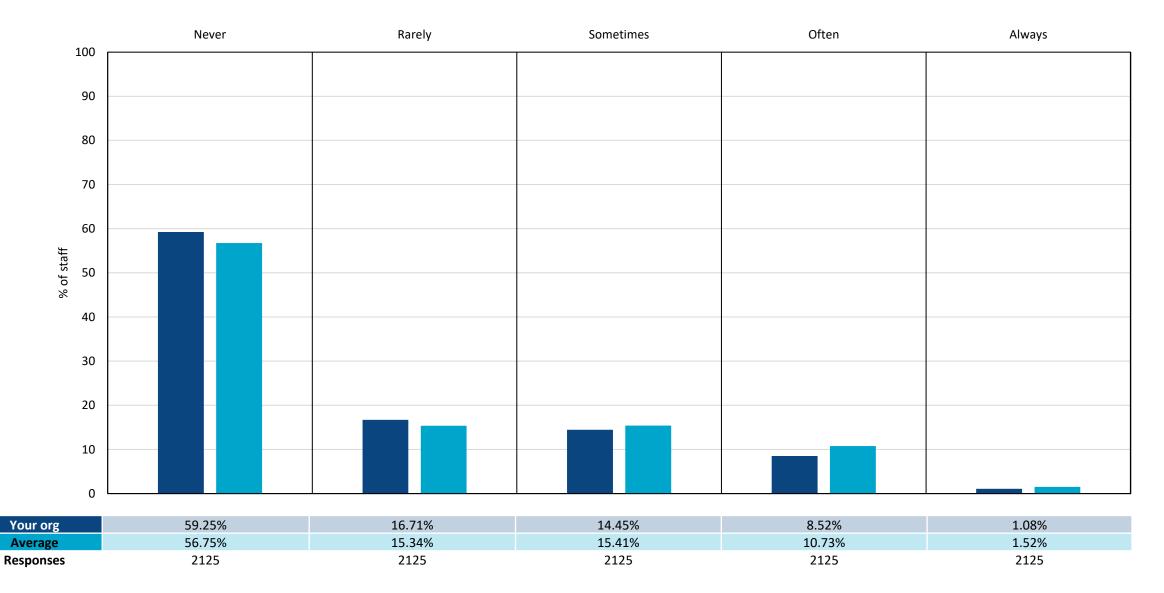

y the same as the sex you were registered at birth?





| Your org  | 97.00% | 0.24% | 2.76% |
|-----------|--------|-------|-------|
| Average   | 96.62% | 0.37% | 3.08% |
| Responses | 2100   | 2100  | 2100  |

### **Background details - Age**





#### Background details - Ethnicity





#### Background details – Sexual orientation





#### **Background details - Religion**









Do you have any physical or mental health conditions or illnesses lasting or expected to last for 12 months or more?

| Your org  | 28.88% |
|-----------|--------|
| Average   | 24.33% |
| Responses | 2088   |





| Your org  | 42.00% | 32.14% |
|-----------|--------|--------|
| Average   | 40.90% | 31.16% |
| Responses | 2119   | 2119   |

#### Background details – How often do you work at/from home?





### Background details – Length of service





#### **Background details** — When you joined this organisation were you recruited from outside of the UK?





| Your org  | 1.94% | 97.17% | 0.90% |
|-----------|-------|--------|-------|
| Average   | 7.79% | 90.98% | 1.04% |
| Responses | 2118  | 2118   | 2118  |

#### **Background details – Occupational group**



### Background details – Occupational group





Survey Coordination Centre



# Appendices





## **Appendix A: Response rate**





|           | 2019   | 2020   | 2021   | 2022   | 2023   |
|-----------|--------|--------|--------|--------|--------|
| Your org  | 41.86% | 39.04% | 46.51% | 51.39% | 49.28% |
| Highest   | 75.96% | 79.77% | 79.95% | 68.69% | 69.45% |
| Average   | 46.93% | 45.43% | 46.38% | 44.46% | 45.23% |