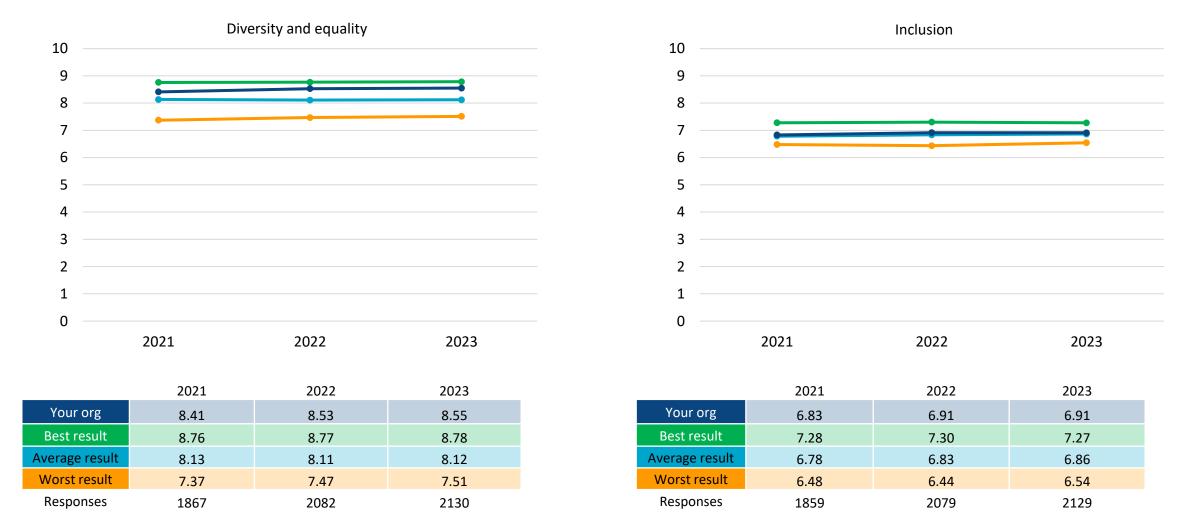

We are compassionate and inclusive

People Promise elements, themes and sub-scores are scored on a 0-10 scale, where a higher score is more positive than a lower score.

Gateshead Health NHS Foundation Trust Benchmark report

## People Promise element – We are compassionate and inclusive

Questions included: Compassionate culture – Q6a, Q25a, Q25b, Q25c, Q25d Compassionate leadership – Q9f, Q9g, Q9h, Q9i Diversity and equality – Q15, Q16a, Q16b, Q21 Inclusion – Q7h, Q7i, Q8b, Q8c Note where there are fewer than 10 responses for a guestion this data is not shown in the chart to protect the confidentiality of staff and reliability of results.