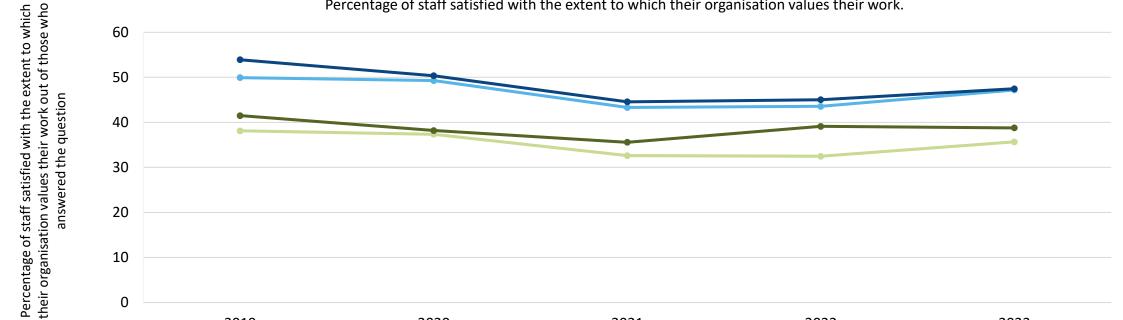

#### Theme: Staff engagement

#### **Theme: Morale**

People Promise elements, themes and sub-scores: Trends

Note where there are fewer than 10 responses for a question this data is not shown in the chart to protect the confidentiality of staff and reliability of results.

### **Theme: Staff Engagement**

People Promise elements, themes and sub-scores are scored on a 0-10 scale, where a higher score is more positive than a lower score.

### **Theme: Staff Engagement**

#### **Theme: Morale**

People Promise elements, themes and sub-scores are scored on a 0-10 scale, where a higher score is more positive than a lower score.

### Theme: Morale

Responses

Responses

Responses