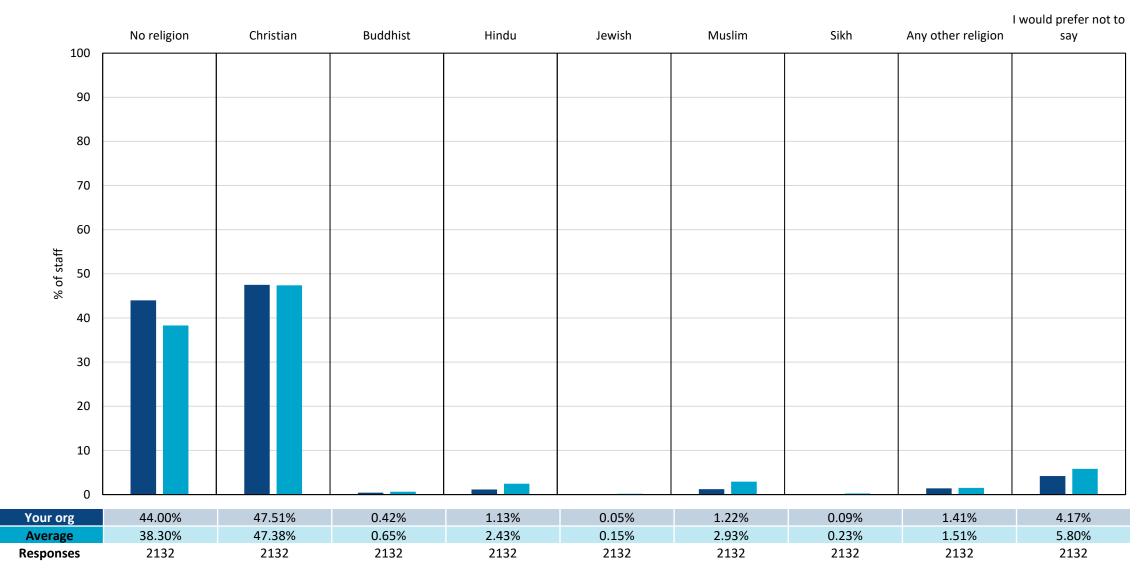

#### About your respondents

This section provides details of the staff responding to the survey, including their **demographic and other classification questions**.