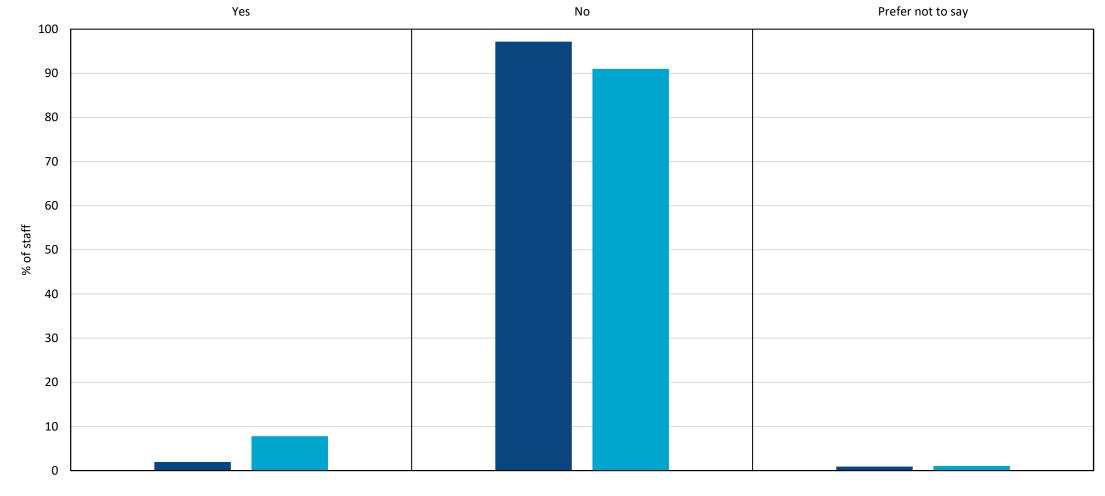

#### **Workforce Equality Standards**

This section shows that data required for the indicators used in the **Workforce Race** Equality Standard (WRES) and the Workforce Disability Equality Standard (WDES).