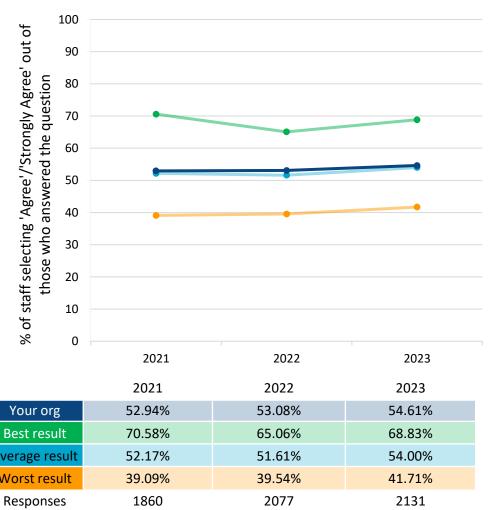

## **Promise element 7: We are a team**

People Promise elements, themes and sub-scores are scored on a 0-10 scale, where a higher score is more positive than a lower score.