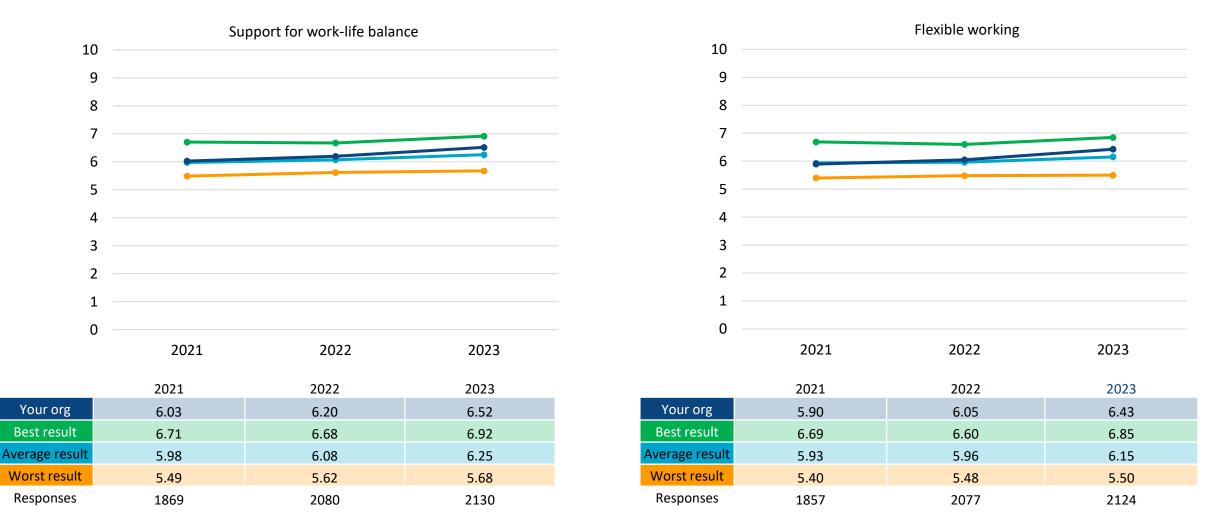

## Promise element 6: We work flexibly

Promise element 7: We are a team

## **Promise element 6: We work flexibly**

People Promise elements, themes and sub-scores are scored on a 0-10 scale, where a higher score is more positive than a lower score.

All of the People Promise elements, themes and sub-scores are scored on a 0-10 scale, where a higher score is more positive than a lower score. For example, the Burnout sub-score, a higher score (closer to 10) means a lower proportion of staff are experiencing burnout from their work. These scores are created by scoring questions linked to these areas of experience and grouping these results together. Your organisation results are benchmarked against the benchmarking group average, the best scoring organisation and the worst scoring organisation. These charts are reported as percentages. The meaning of the value is outlined along the y axis. The questions that feed into each sub-score are detailed on slide 5.

Gateshead Health NHS Foundation Trust Benchmark report

People Promise elements, themes and sub-scores are scored on a 0-10 scale, where a higher score is more positive than a lower score.