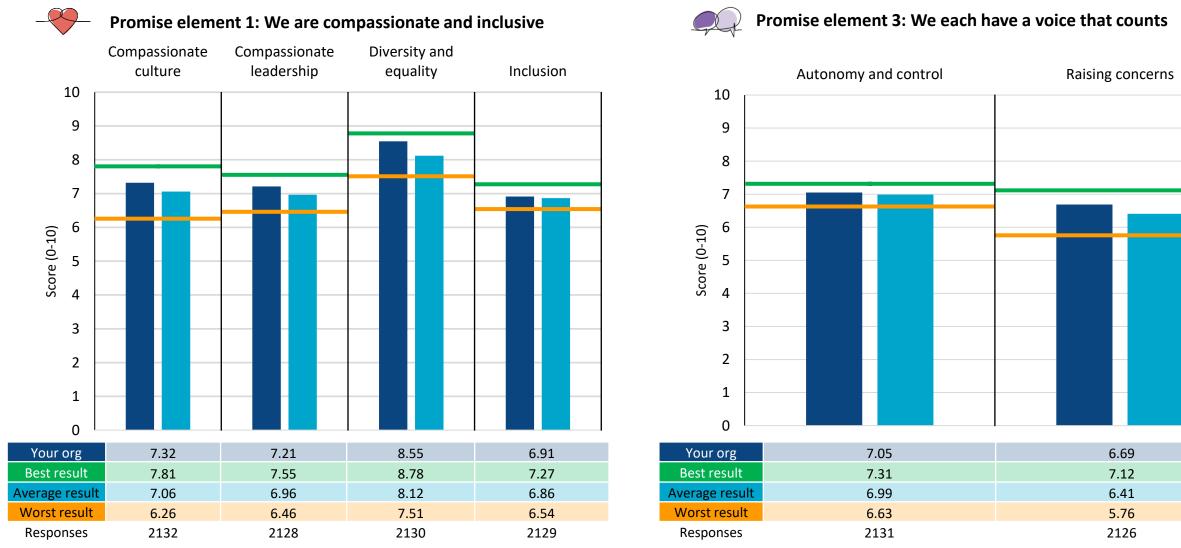

We are compassionate and inclusive

People Promise elements, themes and sub-scores are scored on a 0-10 scale, where a higher score is more positive than a lower score.

Gateshead Health NHS Foundation Trust Benchmark report

#### We each have a voice that counts

## People Promise element – We are compassionate and inclusive

Questions included: Compassionate culture – Q6a, Q25a, Q25b, Q25c, Q25d Compassionate leadership – Q9f, Q9g, Q9h, Q9i Diversity and equality – Q15, Q16a, Q16b, Q21 Inclusion – Q7h, Q7i, Q8b, Q8c Note where there are fewer than 10 responses for a guestion this data is not shown in the chart to protect the confidentiality of staff and reliability of results.