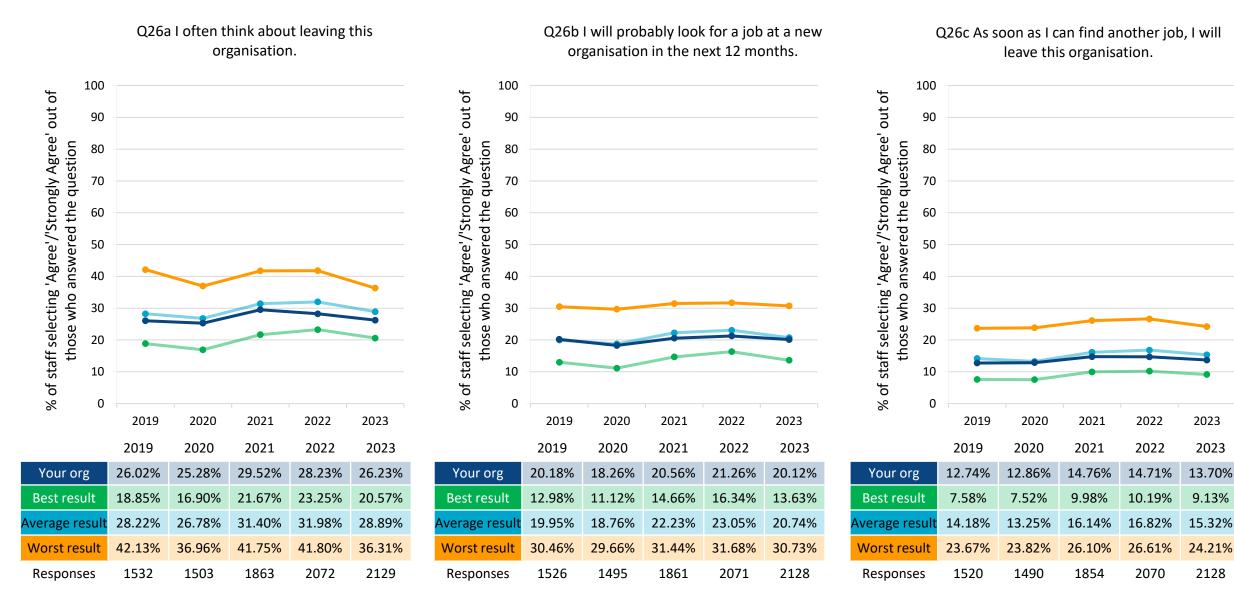

he chart to protect the confidentiality of staff and reliability of results.

#### **People Promise elements and theme results** – Staff engagement: Motivation



Q2a I look forward to going to work.

Q2b I am enthusiastic about my job.

Q2c Time passes quickly when I am working.







#### **People Promise elements and theme results** – Staff engagement: Advocacy



2022

2022

72.72%

86.38%

61.82%

39.27%

2081

2023

2023

74.40%

88.82%

63.32%

44.31%







## **Theme - Morale**

Questions included: Thinking about leaving – Q26a, Q26b, Q26c Work pressure – Q3g, Q3h, Q3i Stressors – Q3a, Q3e, Q5a, Q5b, Q5c, Q7c, Q9a

Note where there are fewer than 10 responses for a question this data is not shown in the chart to protect the confidentiality of staff and reliability of results.









#### **People Promise elements and theme results** – Morale: Stressors









Q5b I have a choice in deciding how to do my Q5c Relationships at work are strained. Q7c I receive the respect I deserve from my work. colleagues at work. 100 100 100 out of staff selecting 'Often'/'Always' out of those of staff selecting 'Never'/'Rarely' out of those 90 90 90 of staff selecting 'Agree'/'Strongly Agree' answered the question 80 80 80 who answered the question who answered the question 70 70 70 60 60 60 50 50 50 40 40 40 who 30 30 30 those 20 20 20 10 10 10 of % % 0 0 0 % 2020 2022 2023 2020 2021 2022 2023 2020 2021 2022 2019 2021 2019 2019 2019 2020 2021 2022 2023 2019 2020 2021 2022 2023 2019 2020 2021 2022 57.66% 55.47% 53.42% 53.68% 55.87% Your org 46.69% 47.25% 43.38% 44.49% 49.90% 71