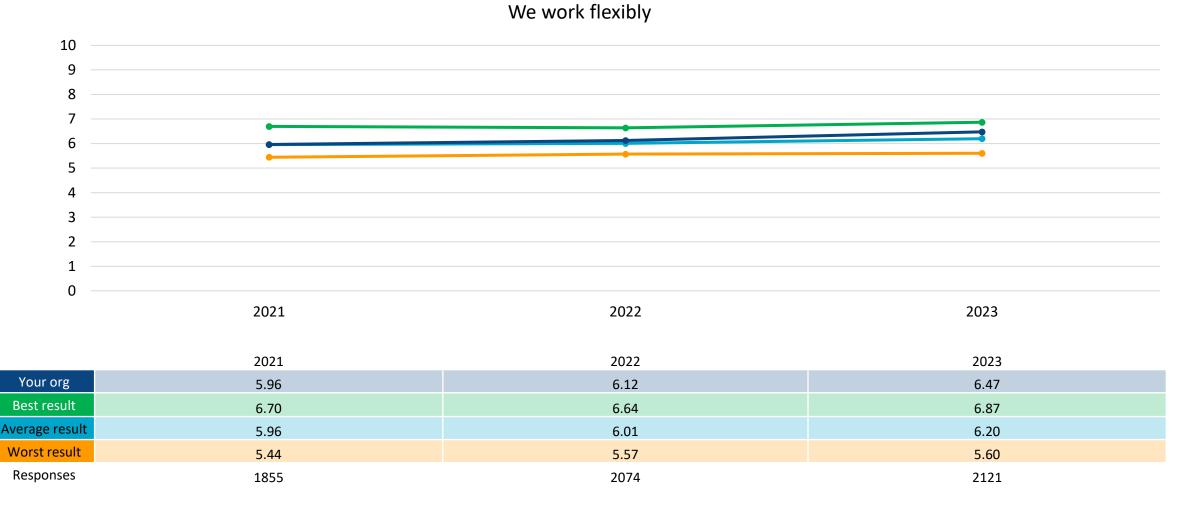

## **Promise element 6: We work flexibly**

People Promise elements, themes and sub-scores are scored on a 0-10 scale, where a higher score is more positive than a lower score.