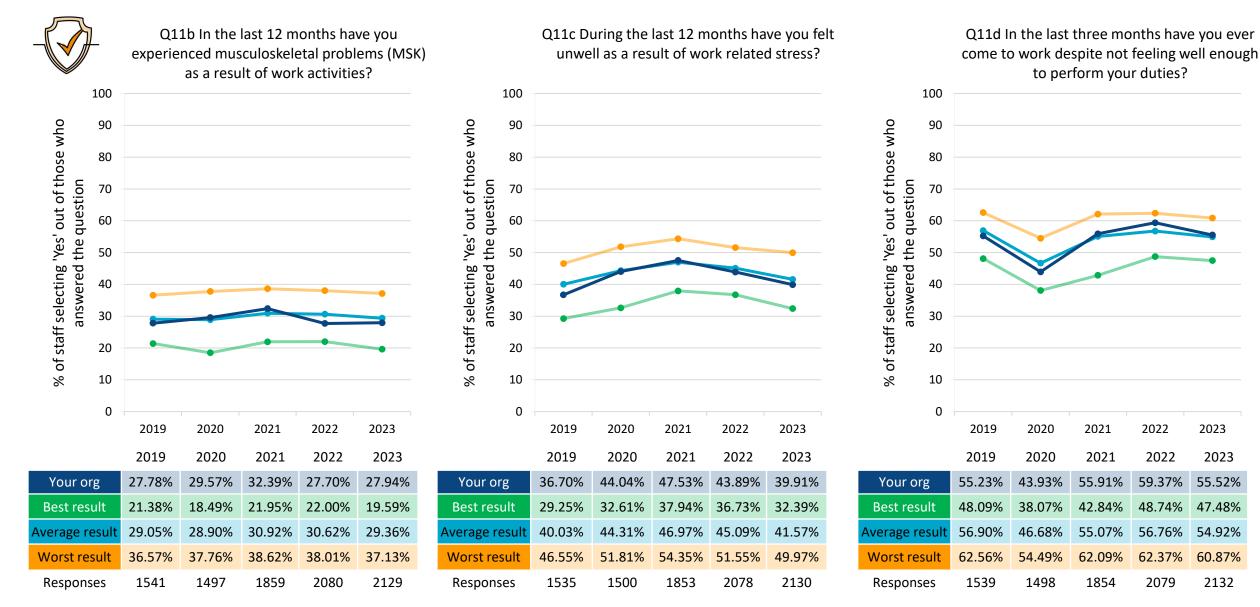

Please note: Results for Q1, Q10a, Q26d, Q27a-c, Q28, Q29, Q30, Q31a, Q32a-b, Q33, Q34a-b and Q35 are not weighted or benchmarked because these questions ask for demographic or factual information.

Please note: 2023 results for People Promise element 4 ('We are safe and healthy'), two of its sub-scores ('Health and safety climate' and 'Negative experiences') and Q13a-d have not been reported due to an issue with the data. Please see <a href="https://www.nhsstaffsurveys.com/survey-documents/">https://www.nhsstaffsurveys.com/survey-documents/</a> for more details.