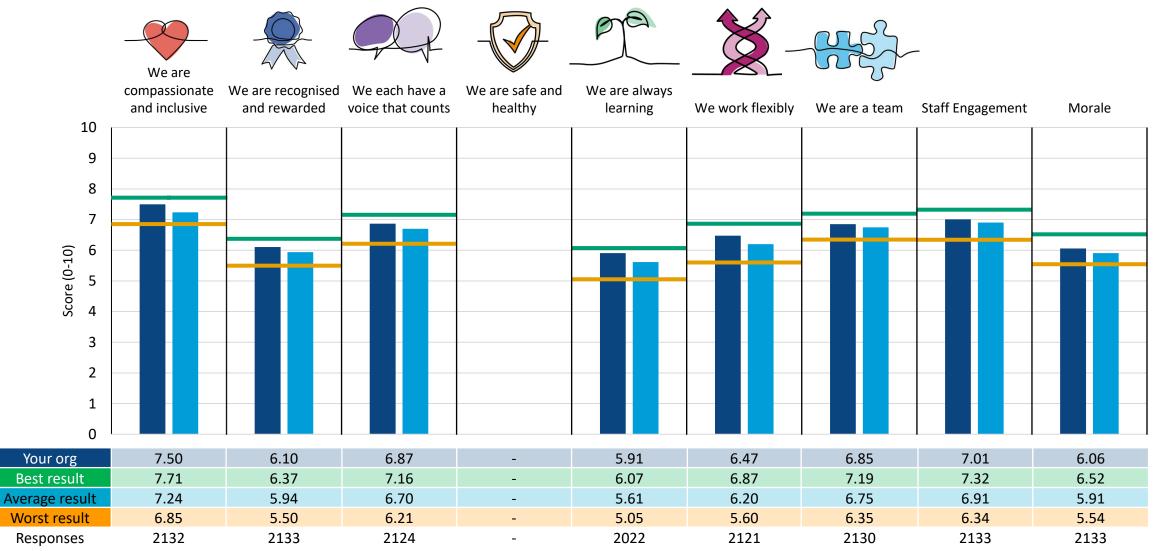

#### People Promise elements, themes and sub-scores: Overview

This section provides a high-level **overview** of the results for the seven elements of the People Promise and the two themes, followed by the results for each of the **sub-scores** that feed into these measures.

All of the People Promise elements, themes and sub-scores are scored on a 0-10 scale, where a higher score is more positive than a lower score. For example, the Burnout sub-score, a higher score (closer to 10) means a lower proportion of staff are experiencing burnout from their work. These scores are created by scoring questions linked to these areas of experience and grouping these results together. Your organisation results are benchmarked against the benchmarking group average, the best scoring organisation and the worst scoring organisation. These charts are reported as percentages. The meaning of the value is outlined along the y axis. The questions that feed into each sub-score are detailed on slide 5.

Gateshead Health NHS Foundation Trust Benchmark report

People Promise elements, themes and sub-scores are scored on a 0-10 scale, where a higher score is more positive than a lower score.