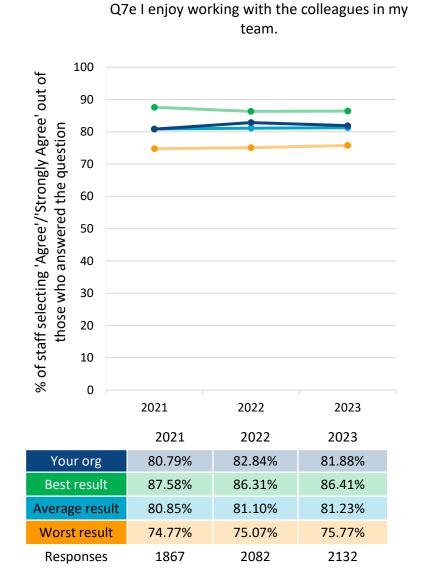

## **Promise element 7: We are a team**

People Promise elements, themes and sub-scores are scored on a 0-10 scale, where a higher score is more positive than a lower score.