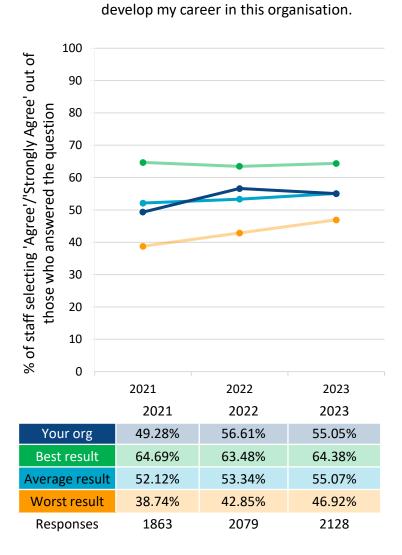

## Promise element 5: We are always learning

We are always learning

People Promise elements, themes and sub-scores are scored on a 0-10 scale, where a higher score is more positive than a lower score.