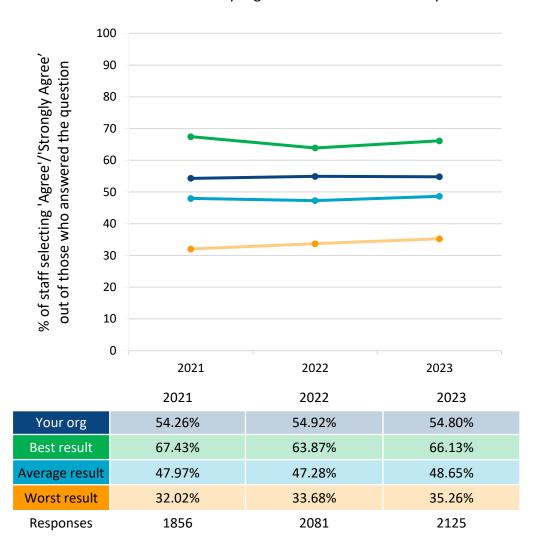

#### People Promise elements, themes and sub-scores: Trends

This section provides trend results for the seven elements of the People Promise and the two themes, followed by the trend results for each of the sub-scores that feed into these measures.

All of the People Promise elements, themes and sub-scores are scored on a 0-10 scale, where a higher score is more positive than a lower score. For example, the Burnout sub-score, a higher score (closer to 10) means a lower proportion of staff are experiencing burnout from their work. These scores are created by scoring questions linked to these areas of experience and grouping these results together. Your organisation results are benchmarked against the benchmarking group average, the best scoring organisation and the worst scoring organisation. These charts are reported as percentages. The meaning of the value is outlined along the y axis. The questions that feed into each sub-score are detailed on slide 5.