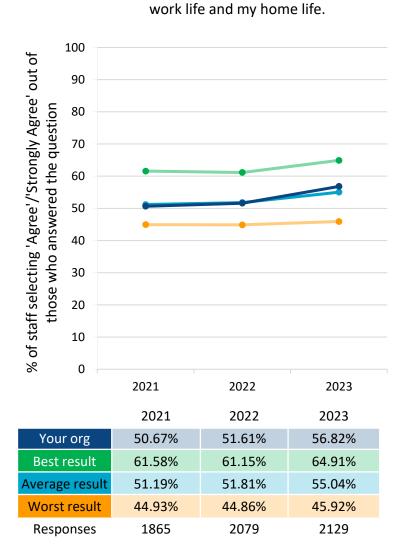

ght learning and development opportunities when I need to.





pa







Q23b It helped me to improve how I do my job.

\*Q23a is a filter question and therefore influences the sub-score without being a directly scored question.









Q23d It left me feeling that my work is valued by my organisation.









## People Promise element – We work flexibly



Questions included: Support for work-life balance – Q6b, Q6c, Q6d Flexible working – Q4d

Note where there are fewer than 10 responses for a question this data is not shown in the chart to protect the confidentiality of staff and reliability of results.



### People Promise elements and theme results – We work flexibly: Support for work-life balance



Q6b My organisation is committed to helping me balance my work and home life.





Q6c I achieve a good balance between my

Q6d I can approach my immediate manager to talk openly about flexible working.















People Promise element – We are a team



Questions included: Team working – Q7a, Q7b, Q7c, Q7d, Q7e, Q7f, Q7g, Q8a Line management – Q9a, Q9b, Q9c, Q9d

Note where there are fewer than 10 responses for a question this data is not shown in the chart to protect the confidentiality of staff and reliability of results.





2022

2022

70.89%

78.22%

70.37%

63.16%

2082

2023

2023

70.87%

77.78%

70.96%

63.16%







Q7d Team members understand each other's roles. 100 of out 90 of staff selecting 'Agree'/'Strongly Agree' those who answered the question 80 70 60 50 40 30 20 10 % 0 2021 2022 2023 2021 2022 2023 70.57% 71.77% 71.36% Your org 80.62% 76.69%