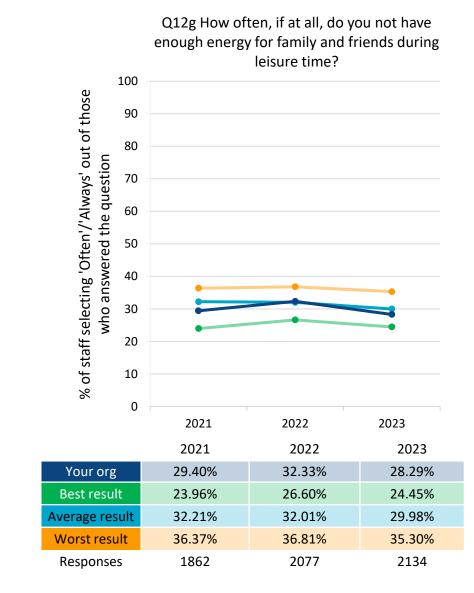

## Promise element 4: We are safe and healthy

| We are safe and healthy |      |      |      |
|-------------------------|------|------|------|
| 10 -                    |      |      |      |
| 9 -                     |      |      |      |
| 8 -                     |      |      |      |
| 7 -                     |      |      |      |
| 6 -                     |      |      |      |
| 5 -                     | •    | •    |      |
| 4 -                     |      |      |      |
| 3 -                     |      |      |      |
| 2 -                     |      |      |      |
| 1 -                     |      |      |      |
| 1 -<br>0 -              |      |      |      |
| 0 -                     | 2021 | 2022 | 2023 |
|                         | 2021 | 2022 | 2023 |
| Your org                | 6.00 | 5.97 |      |
| Best result             | 6.47 | 6.41 |      |
| Average result          | 5.90 | 5.89 |      |
| Worst result            | 5.50 | 5.42 |      |
| Responses               | 1850 | 2072 |      |

We are cafe and healthy

Note. 2023 results for 'We are safe and healthy' have not been reported due to an issue with the data. Please see <u>https://www.nhsstaffsurveys.com/survey-documents/</u> for more details.

Note. 2023 results for 'Health and safety climate' and 'Negative experiences' have not been reported due to an issue with the data. Please see https://www.nhsstaffsurveys.com/survey-documents/ for more details.