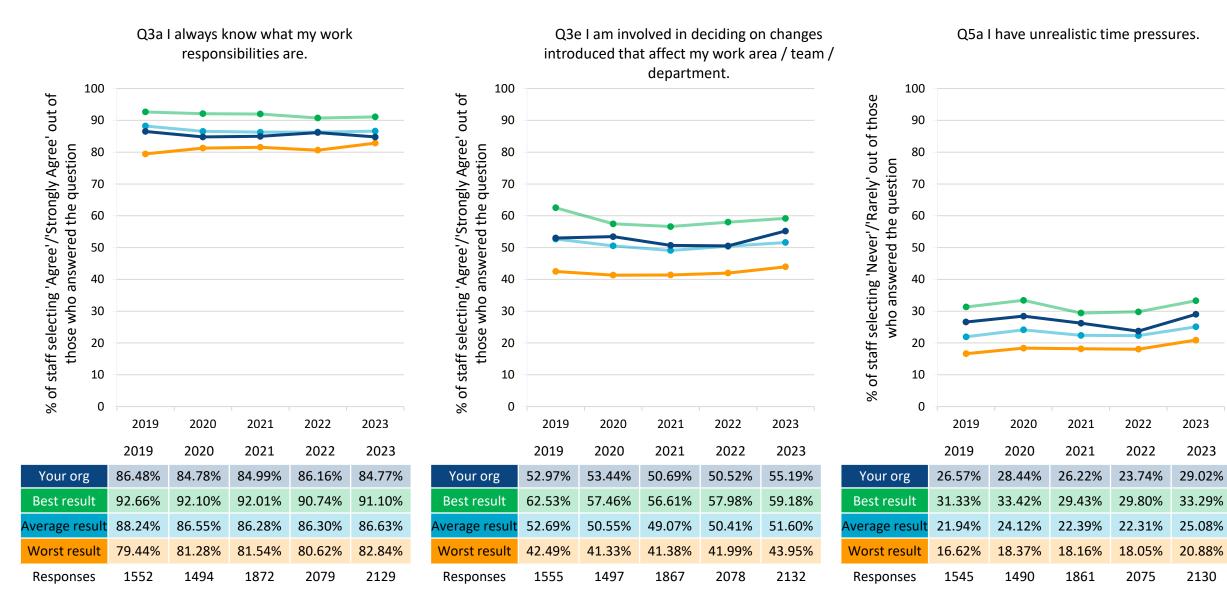

## People Promise element – We are compassionate and inclusive

Questions included: Compassionate culture – Q6a, Q25a, Q25b, Q25c, Q25d Compassionate leadership – Q9f, Q9g, Q9h, Q9i Diversity and equality – Q15, Q16a, Q16b, Q21 Inclusion – Q7h, Q7i, Q8b, Q8c Note where there are fewer than 10 responses for a guestion this data is not shown in the chart to protect the confidentiality of staff and reliability of results.