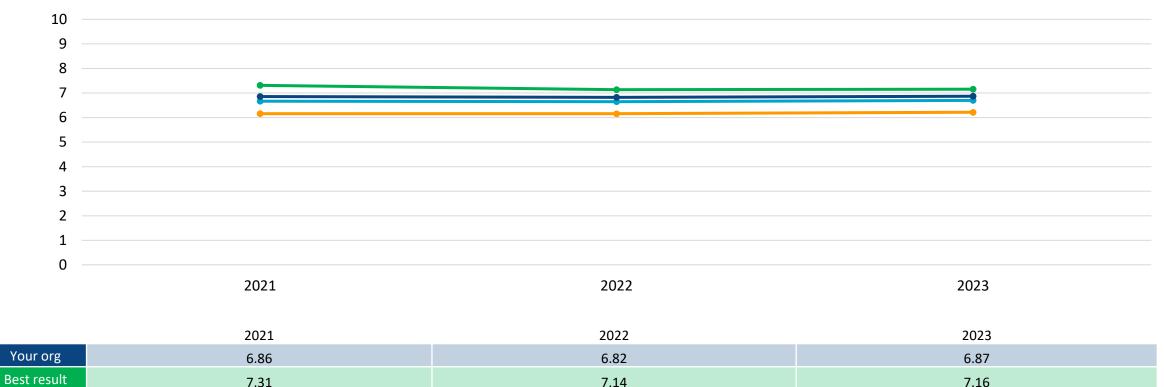

protect the confidentiality of staff and reliability of results.







We are compassionate and inclusive



People Promise elements, themes and sub-scores are scored on a 0-10 scale, where a higher score is more positive than a lower score.





Gateshead Health NHS Foundation Trust Benchmark report



People Promise elements, themes and sub-scores are scored on a 0-10 scale, where a higher score is more positive than a lower score.







## Promise element 2: We are recognised and rewarded



### We are recognised and rewarded

## People Promise elements and themes: Trends



6.70

6.21

2124

People Promise elements, themes and sub-scores are scored on a 0-10 scale, where a higher score is more positive than a lower score.



6.67

6.16

1843

Average result

Worst result

Responses



6.65

6.16

2076

#### We each have a voice that counts









## Promise element 4: We are safe and healthy

| We are safe and healthy |      |      |      |
|-------------------------|------|------|------|
| 10 -                    |      |      |      |
| 9 -                     |      |      |      |
| 8 -                     |      |      |      |
| 7 -                     |      |      |      |
| 6 -                     |      |      |      |
| 5 -                     | •    | •    |      |
| 4 -                     |      |      |      |
| 3 -                     |      |      |      |
| 2 -                     |      |      |      |
| 1 -                     |      |      |      |
| 1 -<br>0 -              |      |      |      |
| 0 -                     | 2021 | 2022 | 2023 |