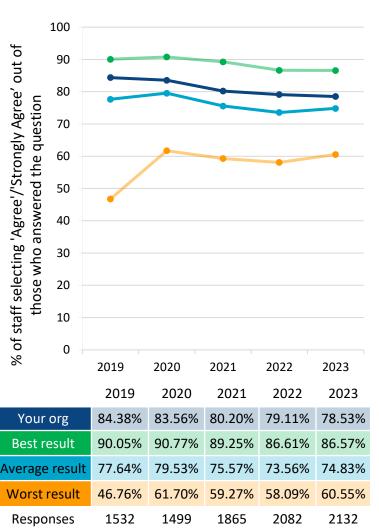

We are compassionate and inclusive

People Promise elements, themes and sub-scores are scored on a 0-10 scale, where a higher score is more positive than a lower score.

Gateshead Health NHS Foundation Trust Benchmark report