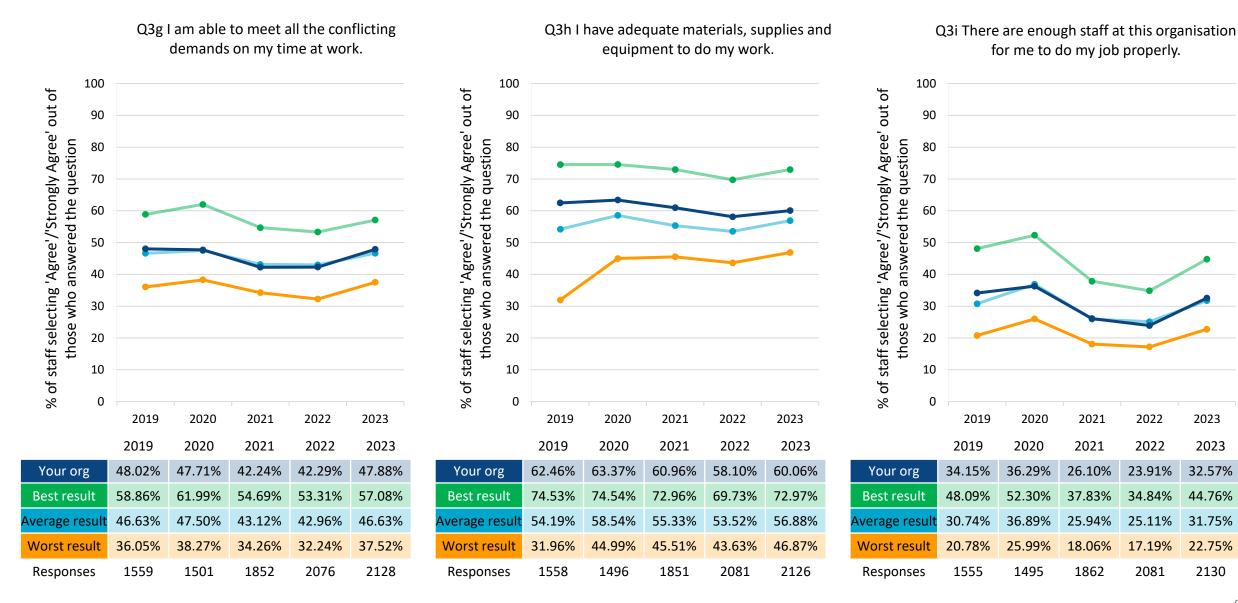

## Promise element 4: We are safe and healthy

| We are safe and healthy |      |      |      |
|-------------------------|------|------|------|
| 10 -                    |      |      |      |
| 9 -                     |      |      |      |
| 8 -                     |      |      |      |
| 7 -                     |      |      |      |
| 6 -                     |      |      |      |
| 5 -                     | •    | •    |      |
| 4 -                     |      |      |      |
| 3 -                     |      |      |      |
| 2 -                     |      |      |      |
| 1 -                     |      |      |      |
| 1 -<br>0 -              |      |      |      |
| 0 -                     | 2021 | 2022 | 2023 |
|                         | 2021 | 2022 | 2023 |
| Your org                | 6.00 | 5.97 |      |
| Best result             | 6.47 | 6.41 |      |
| Average result          | 5.90 | 5.89 |      |
| Worst result            | 5.50 | 5.42 |      |
| Responses               | 1850 | 2072 |      |

We are cafe and healthy

Note. 2023 results for 'We are safe and healthy' have not been reported due to an issue with the data. Please see <u>https://www.nhsstaffsurveys.com/survey-documents/</u> for more details.

Note. 2023 results for 'Health and safety climate' and 'Negative experiences' have not been reported due to an issue with the data. Please see https://www.nhsstaffsurveys.com/survey-documents/ for more details.