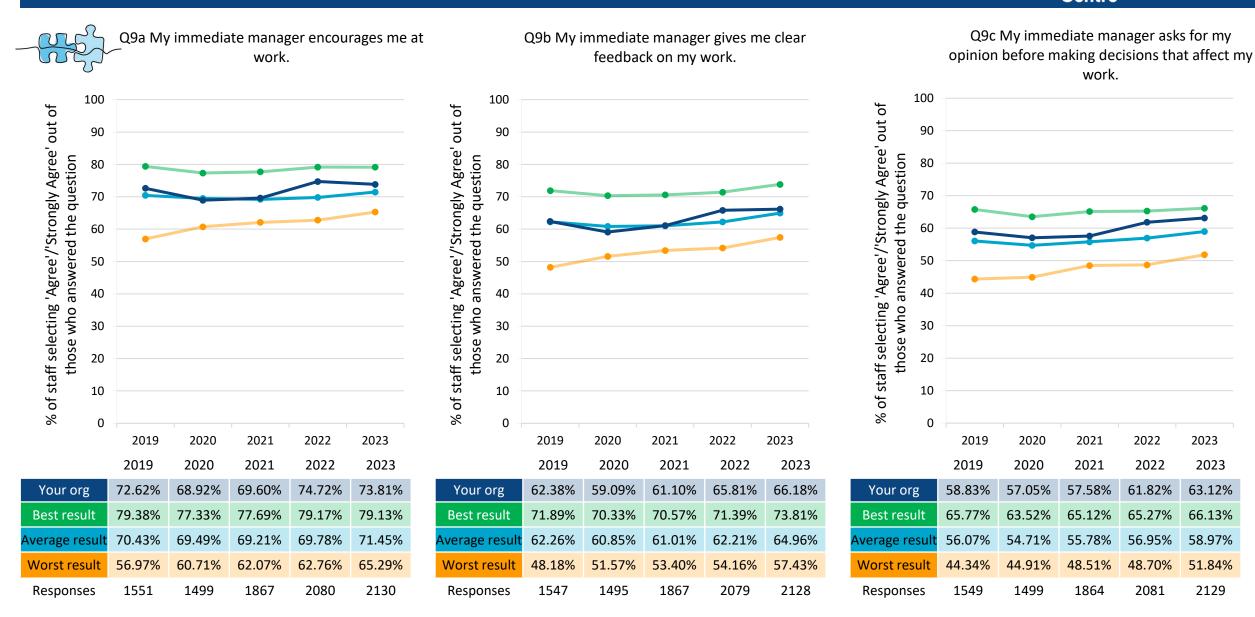

## **Promise element 7: We are a team**

People Promise elements, themes and sub-scores are scored on a 0-10 scale, where a higher score is more positive than a lower score.