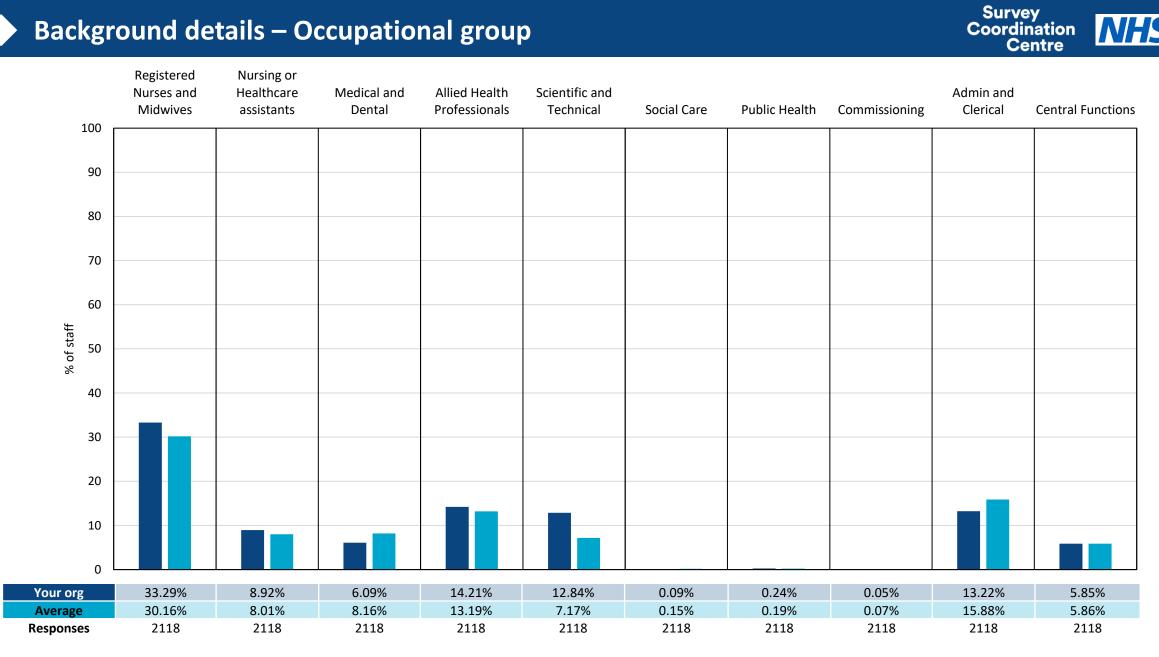

#### About your respondents

This section provides details of the staff responding to the survey, including their **demographic and other classification questions**.