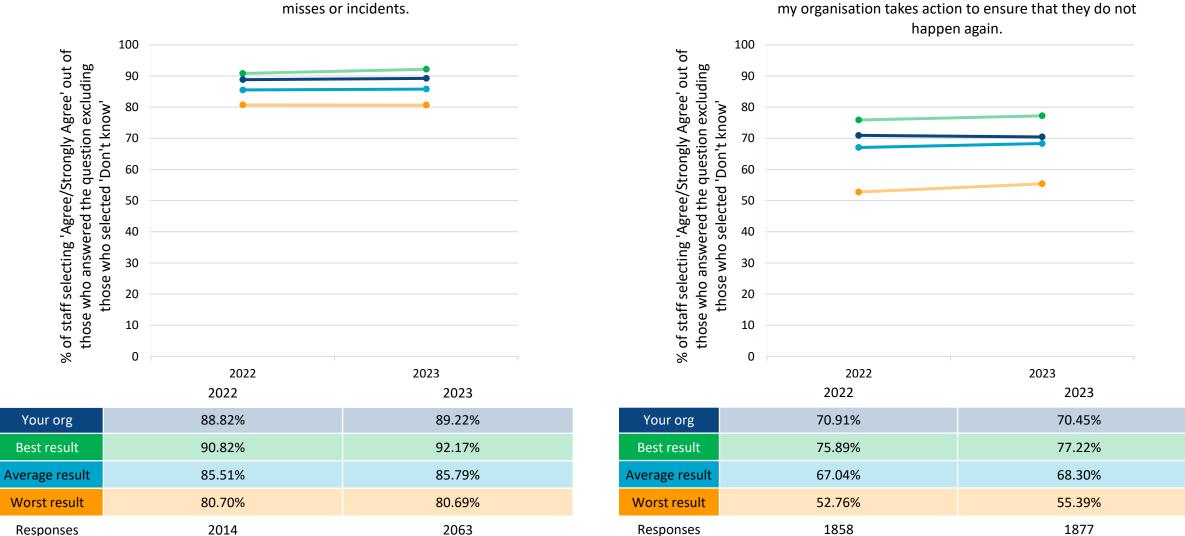

lth NHS Foundation Trust Benchmark report







Q16c.1 On what grounds have you experienced discrimination? - Ethnic background. 100



\*Q11e is only answered by staff who responded 'Yes' to Q11d.





2022

2022

2.83%

0.83%

4.23%

16.66%

166

2023

2023

3.28%

0.98%

4.47%

16.27%







Q16c.4 On what grounds have you experienced discrimination? – Sexual orientation.

Q16c.5 On what grounds have you experienced discrimination? – Disability.







2023

2023

34.86%

15.03%

24.27%

37.34%





Q19a My organisation treats staff who are involved in an

error, near miss or incident fairly.

Q18 In the last month have you seen any errors, near misses, or incidents that could have hurt staff and/or patients/service users?





Q19c When errors, near misses or incidents are reported,



Q19b My organisation encourages us to report errors, near misses or incidents.

Gateshead Health NHS Foundation Trust Benchmark report





Gateshead Health NHS Foundation Trust Benchmark report



Q26d.1 If you are considering leaving your current job, what would be your most likely destination? - I would want to move to another job within this organisation.



would be your most likely destination? - I would want to move to another job in a different NHS Trust/organisation. 100 % of staff saying this would be their most likely destination out of those who answered the 90 80 70 60 question 50 40 30 20 10 0 2019 2020 2021 2022 2023 2019 2020 2021 2022 2023 18.91% 16.69% 17.92% 16.32% 15.87% Your org 15.12% 14.76% 15.78% 15.37% 14.32% Average 1343 1318 1624 1924 2048 Responses

Q26d.2 If