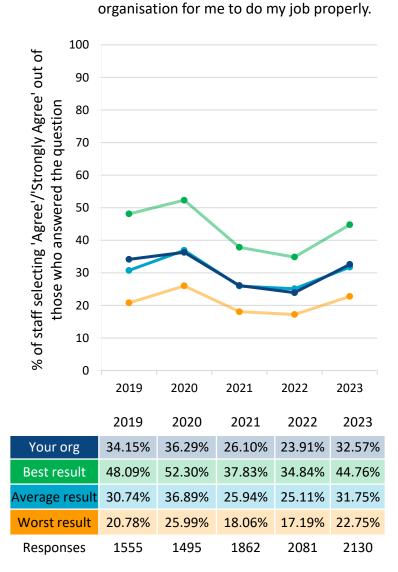

## Promise element 4: We are safe and healthy

| We are safe and healthy |      |      |      |
|-------------------------|------|------|------|
| 10 -                    |      |      |      |
| 9 -                     |      |      |      |
| 8 -                     |      |      |      |
| 7 -                     |      |      |      |
| 6 -                     |      |      |      |
| 5 -                     | •    | •    |      |
| 4 -                     |      |      |      |
| 3 -                     |      |      |      |
| 2 -                     |      |      |      |
| 1 -                     |      |      |      |
| 1 -<br>0 -              |      |      |      |
| 0 -                     | 2021 | 2022 | 2023 |
|                         | 2021 | 2022 | 2023 |
| Your org                | 6.00 | 5.97 |      |
| Best result             | 6.47 | 6.41 |      |
| Average result          | 5.90 | 5.89 |      |
| Worst result            | 5.50 | 5.42 |      |
| Responses               | 1850 | 2072 |      |

We are cafe and healthy

Note. 2023 results for 'We are safe and healthy' have not been reported due to an issue with the data. Please see <u>https://www.nhsstaffsurveys.com/survey-documents/</u> for more details.

Note. 2023 results for 'Health and safety climate' and 'Negative experiences' have not been reported due to an issue with the data. Please see https://www.nhsstaffsurveys.com/survey-documents/ for more details.