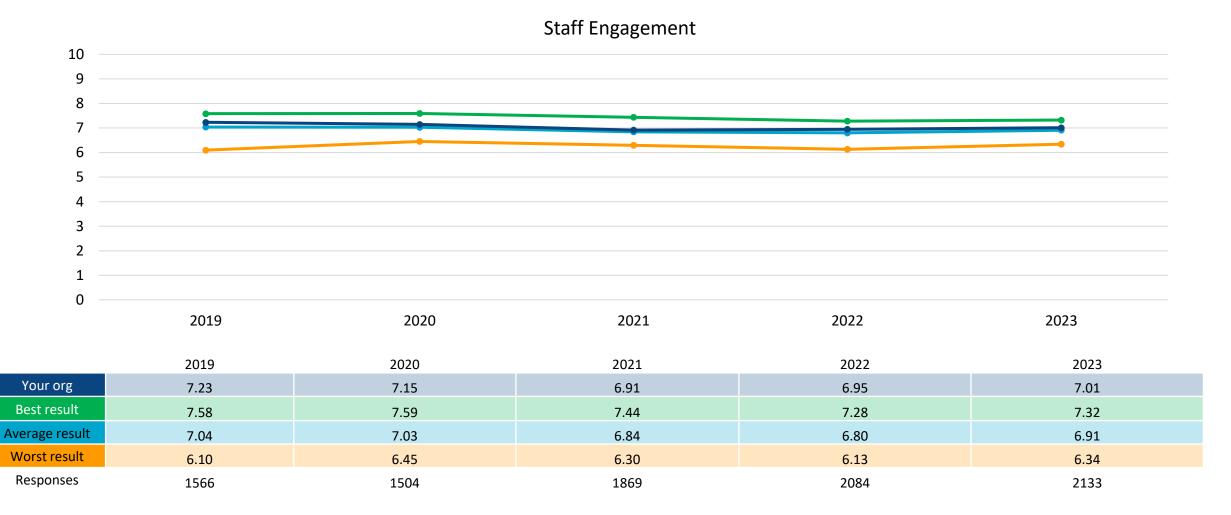

### **Theme: Staff Engagement**

People Promise elements, themes and sub-scores are scored on a 0-10 scale, where a higher score is more positive than a lower score.

### **Theme: Staff Engagement**

All of the People Promise elements, themes and sub-scores are scored on a 0-10 scale, where a higher score is more positive than a lower score. For example, the Burnout sub-score, a higher score (closer to 10) means a lower proportion of staff are experiencing burnout from their work. These scores are created by scoring questions linked to these areas of experience and grouping these results together. Your organisation results are benchmarked against the benchmarking group average, the best scoring organisation and the worst scoring organisation. These charts are reported as percentages. The meaning of the value is outlined along the y axis. The questions that feed into each sub-score are detailed on slide 5.

Gateshead Health NHS Foundation Trust Benchmark report

People Promise elements, themes and sub-scores are scored on a 0-10 scale, where a higher score is more positive than a lower score.