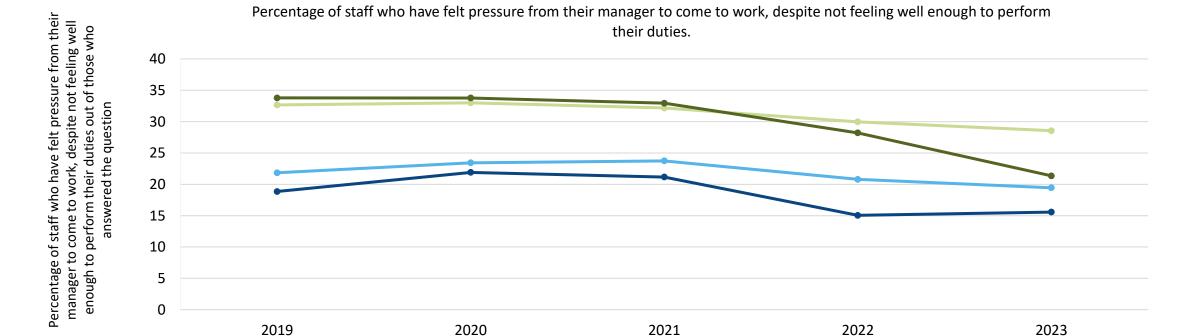

| 2019   | 2020   | 2021   | 2022   | 2023   |
|-------------------------------------------|--------|--------|--------|--------|--------|
|                                           | 2019   | 2020   | 2021   | 2022   | 2023   |
| Staff with a LTC or illness: Your org     | 53.73% | 55.04% | 57.40% | 58.47% | 61.04% |
| Staff without a LTC or illness: Your org  | 63.64% | 63.89% | 63.48% | 66.14% | 66.01% |
| Staff with a LTC or illness: Average      | 51.93% | 51.61% | 51.41% | 51.39% | 51.54% |
| Staff without a LTC or illness: Average   | 58.39% | 57.45% | 56.84% | 57.25% | 57.52% |
| Staff with a LTC or illness: Responses    | 322    | 367    | 500    | 537    | 598    |
| Staff without a LTC or illness: Responses | 1191   | 1127   | 1328   | 1515   | 1471   |





|                                           | 2019   | 2020   | 2021   | 2022   | 2023   |
|-------------------------------------------|--------|--------|--------|--------|--------|
| Staff with a LTC or illness: Your org     | 33.79% | 33.77% | 32.94% | 28.21% | 21.36% |
| Staff without a LTC or illness: Your org  | 18.85% | 21.90% | 21.17% | 15.05% | 15.57% |
| Staff with a LTC or illness: Average      | 32.66% | 33.00% | 32.18% | 29.97% | 28.55% |
| Staff without a LTC or illness: Average   | 21.84% | 23.44% | 23.74% | 20.80% | 19.46% |
| Staff with a LTC or illness: Responses    | 219    | 228    | 343    | 397    | 412    |
| Staff without a LTC or illness: Responses | 610    | 420    | 633    | 824    | 732    |





Percentage of staff satisfied with the extent to which their orga