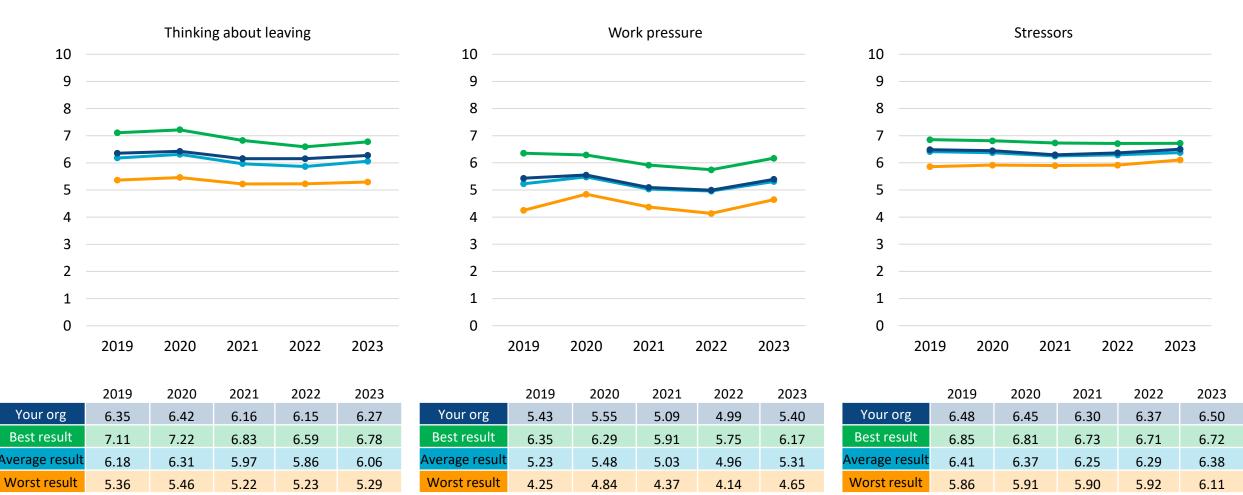

#### **Theme: Morale**

People Promise elements, themes and sub-scores: Trends

Note where there are fewer than 10 responses for a question this data is not shown in the chart to protect the confidentiality of staff and reliability of results.

#### **Theme: Morale**

People Promise elements, themes and sub-scores are scored on a 0-10 scale, where a higher score is more positive than a lower score.

### Theme: Morale

Responses

Responses

Responses