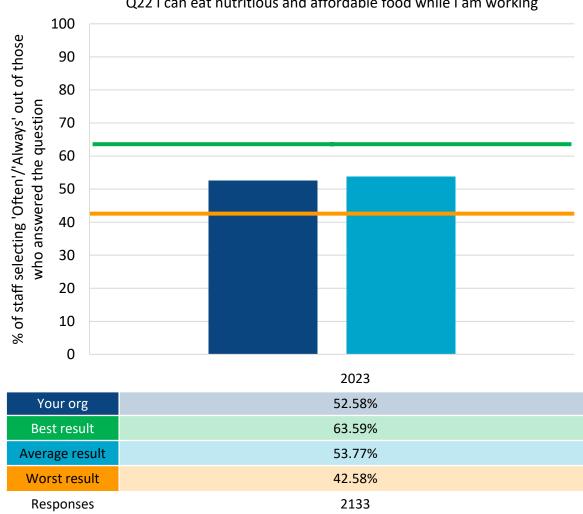

## People Promise elements, themes and sub-scores

| People Promise elements            | Sub-scores                    | Questions                                                                                                                          |  |
|------------------------------------|-------------------------------|------------------------------------------------------------------------------------------------------------------------------------|--|
|                                    | Compassionate culture         | Q6a, Q25a, Q25b, Q25c, Q25d                                                                                                        |  |
| We are compassionate and inclusive | Compassionate leadership      | Q9f, Q9g, Q9h, Q9i                                                                                                                 |  |
|                                    | Diversity and equality        | Q15, Q16a, Q16b, Q21                                                                                                               |  |
|                                    | Inclusion                     | Q7h, Q7i, Q8b, Q8c                                                                                                                 |  |
| We are recognised and rewarded     | No sub-score                  | Q4a, Q4b, Q4c, Q8d, Q9e                                                                                                            |  |
|                                    | Autonomy and control          | Q3a, Q3b, Q3c, Q3d, Q3e, Q3f, Q5b                                                                                                  |  |
| We each have a voice that counts   | Raising concerns              | Q20a, Q20b, Q25e, Q25f                                                                                                             |  |
| We are safe and healthy            | Health and safety climate     | Q3g, Q3h, Q3i, Q5a, Q11a, Q13d, Q14d                                                                                               |  |
|                                    | Burnout                       | Q12a, Q12b, Q12c, Q12d, Q12e, Q12f, Q12g                                                                                           |  |
|                                    | Negative experiences          | Q11b, Q11c, Q11d, Q13a, Q13b, Q13c, Q14a, Q14b, Q14c                                                                               |  |
|                                    | Other questions [Not scored]  | Q17a*, Q17b*, Q22* *Q17a, Q17b and Q22 do not contribute to the calculation of any scores or sub-scores.                           |  |
|                                    | Development                   | Q24a, Q24b, Q24c, Q24d, Q24e                                                                                                       |  |
| We are always learning             | Appraisals                    | Q23a*, Q23b, Q23c, Q23d *Q23a is a filter question and therefore influences the sub-score without being a directly scored question |  |
|                                    | Support for work-life balance | Q6b, Q6c, Q6d                                                                                                                      |  |
| We work flexibly                   | Flexible working              | Q4d                                                                                                                                |  |
|                                    | Team working                  | Q7a, Q7b, Q7c, Q7d, Q7e, Q7f, Q7g, Q8a                                                                                             |  |
| We are a team                      | Line management               | Q9a, Q9b, Q9c, Q9d                                                                                                                 |  |
| Themes                             | Sub-scores                    | Questions                                                                                                                          |  |
| Staff Engagement                   | Motivation                    | Q2a, Q2b, Q2c                                                                                                                      |  |
|                                    | Involvement                   | Q3c, Q3d, Q3f                                                                                                                      |  |
|                                    | Advocacy                      | Q25a, Q25c, Q25d                                                                                                                   |  |
| Morale                             | Thinking about leaving        | Q26a, Q26b, Q26c                                                                                                                   |  |
|                                    | Work pressure                 | Q3g, Q3h, Q3i                                                                                                                      |  |
|                                    | Stressors                     | Q3a, Q3e, Q5a, Q5b, Q5c, Q7c, Q9a                                                                                                  |  |
|                                    | Questions not                 | linked to the People Promise elements or themes                                                                                    |  |