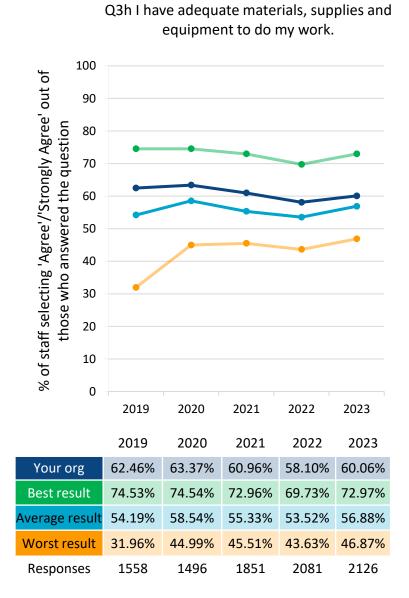

## People Promise element – We are compassionate and inclusive

Questions included: Compassionate culture – Q6a, Q25a, Q25b, Q25c, Q25d Compassionate leadership – Q9f, Q9g, Q9h, Q9i Diversity and equality – Q15, Q16a, Q16b, Q21 Inclusion – Q7h, Q7i, Q8b, Q8c Note where there are fewer than 10 responses for a guestion this data is not shown in the chart to protect the confidentiality of staff and reliability of results.