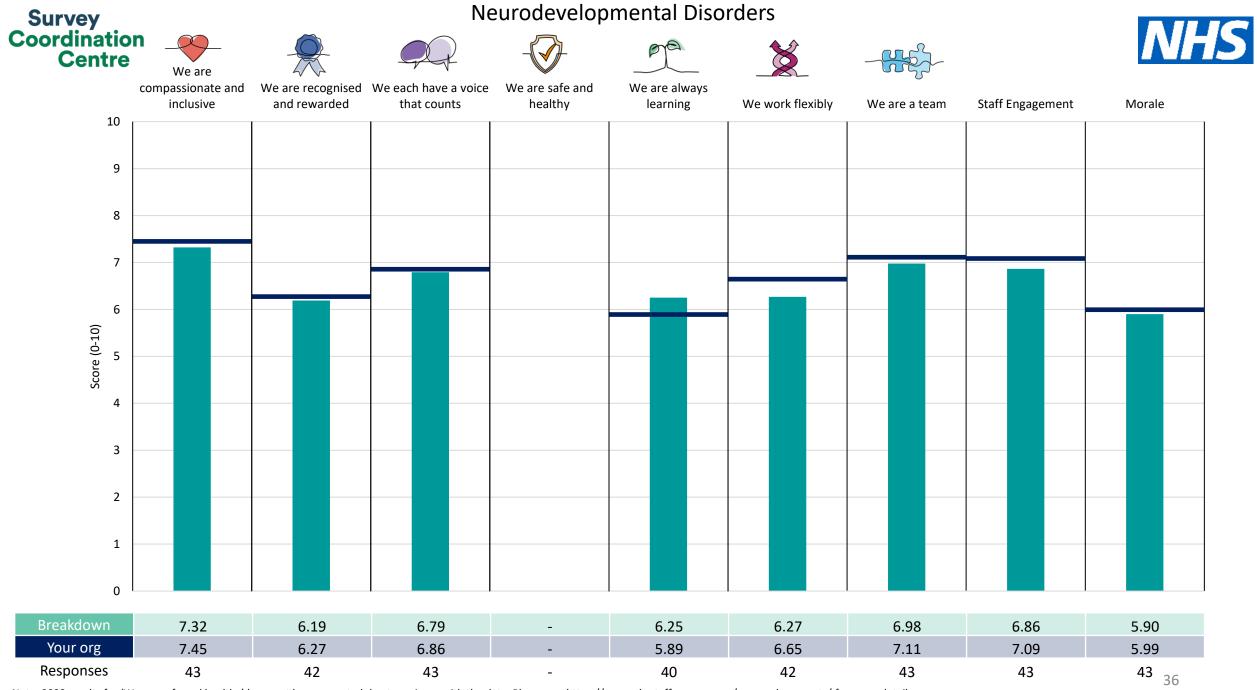

reakdowns used in this report were provided and defined by South West London and St George's Mental Health NHS Trust. Details of how the People Promise element and theme scores were calculated are included in the Technical Document, available to download from our results website.



**! Note**: when there are less than 10 responses in a group, results are suppressed to protect staff confidentiality, for some organisations this could mean that all breakdown results are suppressed.

Survey Coordination Centre



## Breakdowns 1

South West London and St George's Mental Health NHS Trust 2023 NHS Staff Survey























Survey Coordination Centre



## Breakdowns 2

South West London and St George's Mental Health NHS Trust 2023 NHS Staff Survey