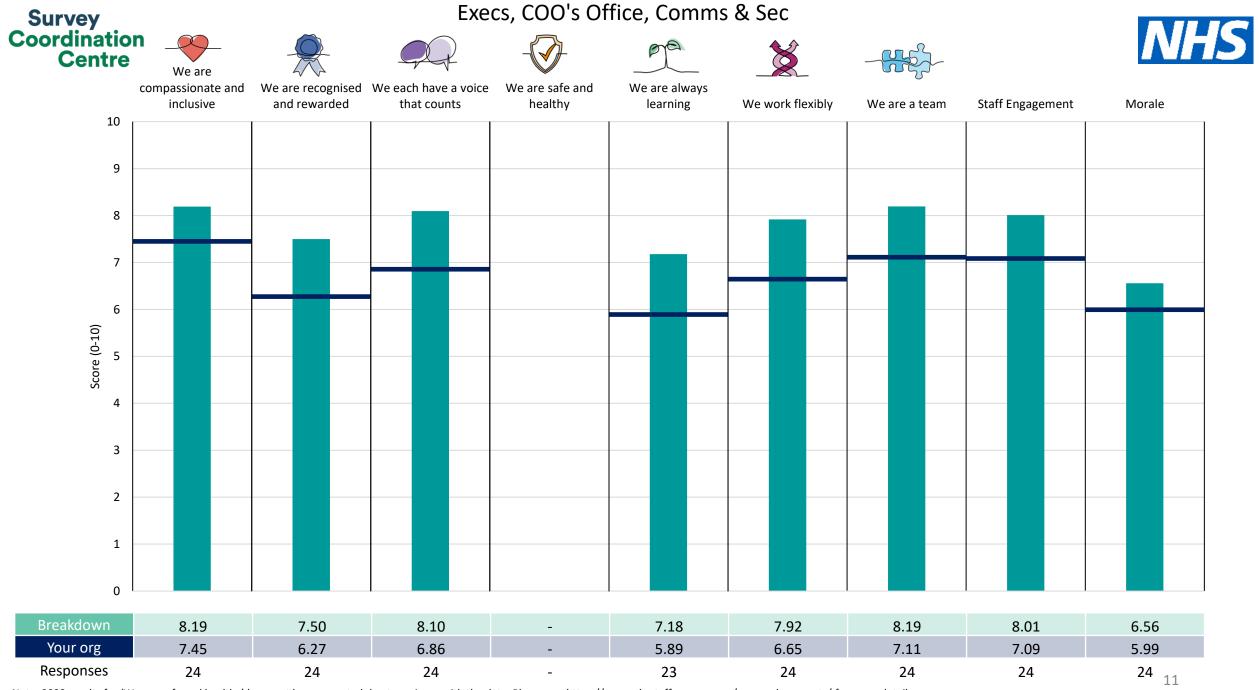

This breakdown report for South West London and St George's Mental Health NHS Trust contains results by breakdown area for People Promise element and theme results from the 2023 NHS Staff Survey. These results are compared to the unweighted average for your organisation.

**Please note:** It is possible that there are differences between the 'Your org' scores reported in this breakdown report and those in the benchmark report. This is because the results in the benchmark report are weighted to allow for fair comparisons between organisations of a similar type. However, in this report comparisons are made within your organisation so the unweighted organisation result is a more appropriate point of comparison.

The breakdowns used in this report were provided and defined by South West London and St George's Mental Health NHS Trust. Details of how the People Promise element and theme scores were calculated are included in the Technical Document, available to download from our results website.

**! Note**: when there are less than 10 responses in a group, results are suppressed to protect staff confidentiality, for some organisations this could mean that all breakdown results are suppressed.