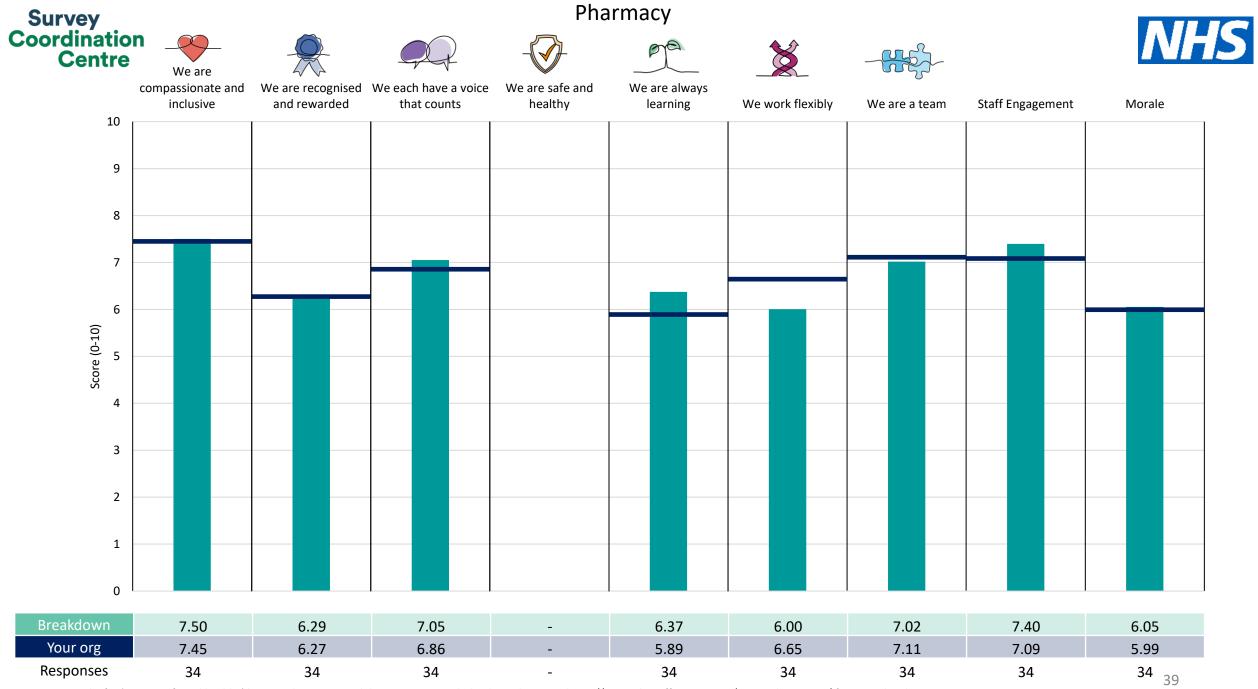

This breakdown report for South West London and St George's Mental Health NHS Trust contains results by breakdown area for People Promise element and theme results from the 2023 NHS Staff Survey. These results are compared to the unweighted average for your organisation.

**Please note:** It is possible that there are differences between the 'Your org' scores reported in this breakdown report and those in the benchmark report. This is because the results in the benchmark report are weighted to allow for fair comparisons between organisations of a similar type. However, in this report comparisons are made within your organisation so the unweighted organisation result is a more appropriate point of comparison.

The breakdowns used in this report were provided and defined by South West London and St George's Mental Health NHS Trust. Details of how the People Promise element and theme scores were calculated are included in the Technical Document, available to download from our results website.

**! Note**: when there are less than 10 responses in a group, results are suppressed to protect staff confidentiality, for some organisations this could mean that all breakdown results are suppressed.