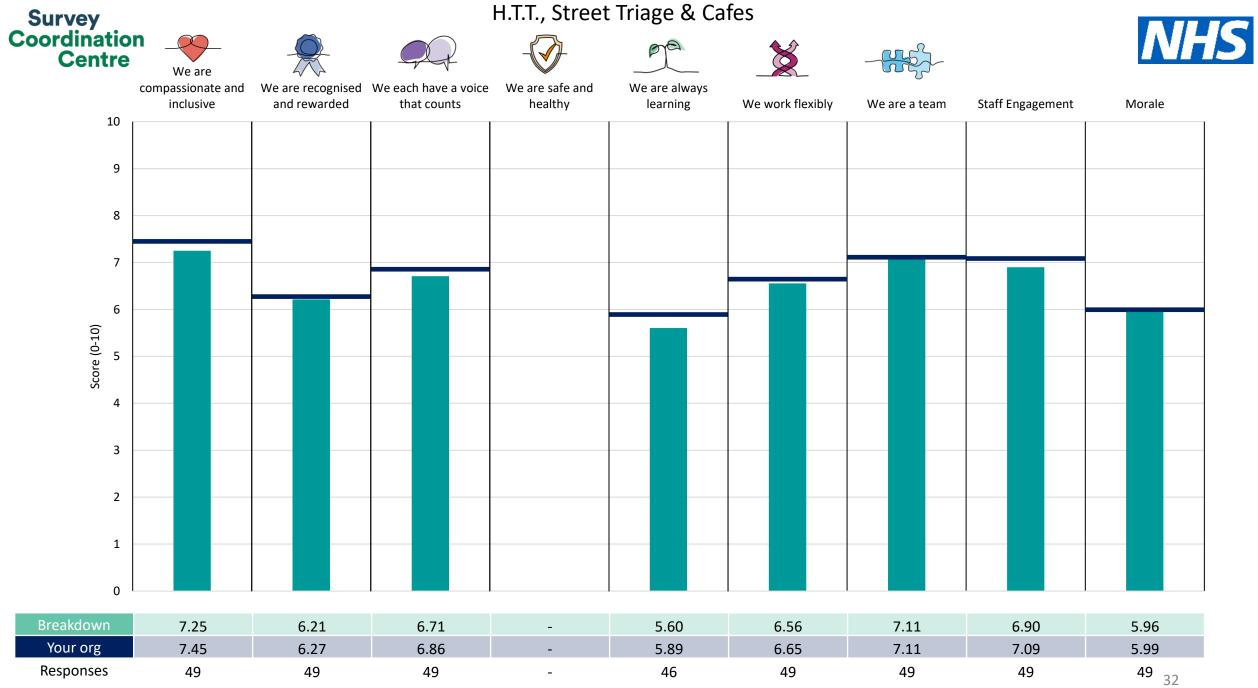

## People Promise element and Theme results – Breakdowns 2

| Adult Inpatient Services18Adult Specialist19CAMHS Community20CAMHS Specialist21Cognition & MH In Ageing22Community Kingston23Community Merton24Community Richmond25Community Sutton26 |
|---------------------------------------------------------------------------------------------------------------------------------------------------------------------------------------|
| CAMHS Community20CAMHS Specialist21Cognition & MH In Ageing22Community Kingston23Community Merton24Community Richmond25Community Sutton26                                             |
| CAMHS Specialist21Cognition & MH In Ageing22Community Kingston23Community Merton24Community Richmond25Community Sutton26                                                              |
| Cognition & MH In Ageing22Community Kingston23Community Merton24Community Richmond25Community Sutton26                                                                                |
| Cognition & MH In Ageing22Community Kingston23Community Merton24Community Richmond25Community Sutton26                                                                                |
| Community Merton24Community Richmond25Community Sutton26                                                                                                                              |
| Community Merton24Community Richmond25Community Sutton26                                                                                                                              |
| Community Sutton 26                                                                                                                                                                   |
|                                                                                                                                                                                       |
|                                                                                                                                                                                       |
| Community Wandsworth 27                                                                                                                                                               |
| Eating Disorders Services 28                                                                                                                                                          |
| Finance & Procurement 29                                                                                                                                                              |
| Forensic Inpatient 30                                                                                                                                                                 |
| H R / O D & Workforce 31                                                                                                                                                              |
| H.T.T., Street Triage & Cafes 32                                                                                                                                                      |
| IT & Information 33                                                                                                                                                                   |
| Liaison Services 34                                                                                                                                                                   |
| Mgmt Community (Adults) 35                                                                                                                                                            |
| Neurodevelopmental Disorders 36                                                                                                                                                       |
| Other 37                                                                                                                                                                              |
| Perinatal Services 38                                                                                                                                                                 |
| Pharmacy 39                                                                                                                                                                           |
| Therapies 40                                                                                                                                                                          |
| Urgent Care 41                                                                                                                                                                        |