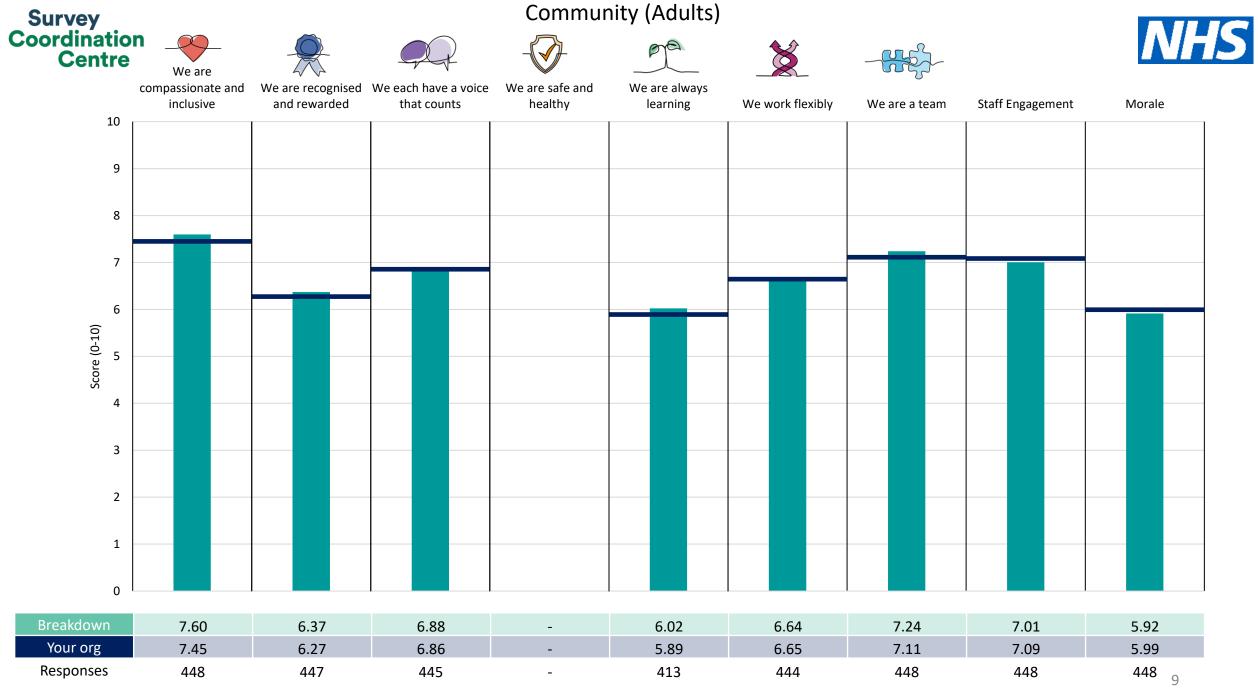

| Acute And Urgent Care            | 6  |
|----------------------------------|----|
| CAMHS & ED                       | 7  |
| Clinical Support Services        | 8  |
| Community (Adults)               | 9  |
| Estates & Facilities             | 10 |
| Execs, COO's Office, Comms & Sec | 11 |
| Finance & Information            | 12 |
| HR / OD & Workforce              | 13 |
| Nursing & Quality                | 14 |
| Specialist Services              | 15 |
| Strategy & SLP                   | 16 |

This breakdown report for South West London and St George's Mental Health NHS Trust contains results by breakdown area for People Promise element and theme results from the 2023 NHS Staff Survey. These results are compared to the unweighted average for your organisation.

**Please note:** It is possible that there are differences between the 'Your org' scores reported in this breakdown report and those in the benchmark report. This is because the results in the benchmark report are weighted to allow for fair comparisons between organisations of a similar type. However, in this report comparisons are made within your organisation so the unweighted organisation result is a more appropriate point of comparison.

The breakdowns used in this report were provided and defined by South West London and St George's Mental Health NHS Trust. Details of how the People Promise element and theme scores were calculated are included in the Technical Document, available to download from our results website.

**! Note**: when there are less than 10 responses in a group, results are suppressed to protect staff confidentiality, for some organisations this could mean that all breakdown results are suppressed.