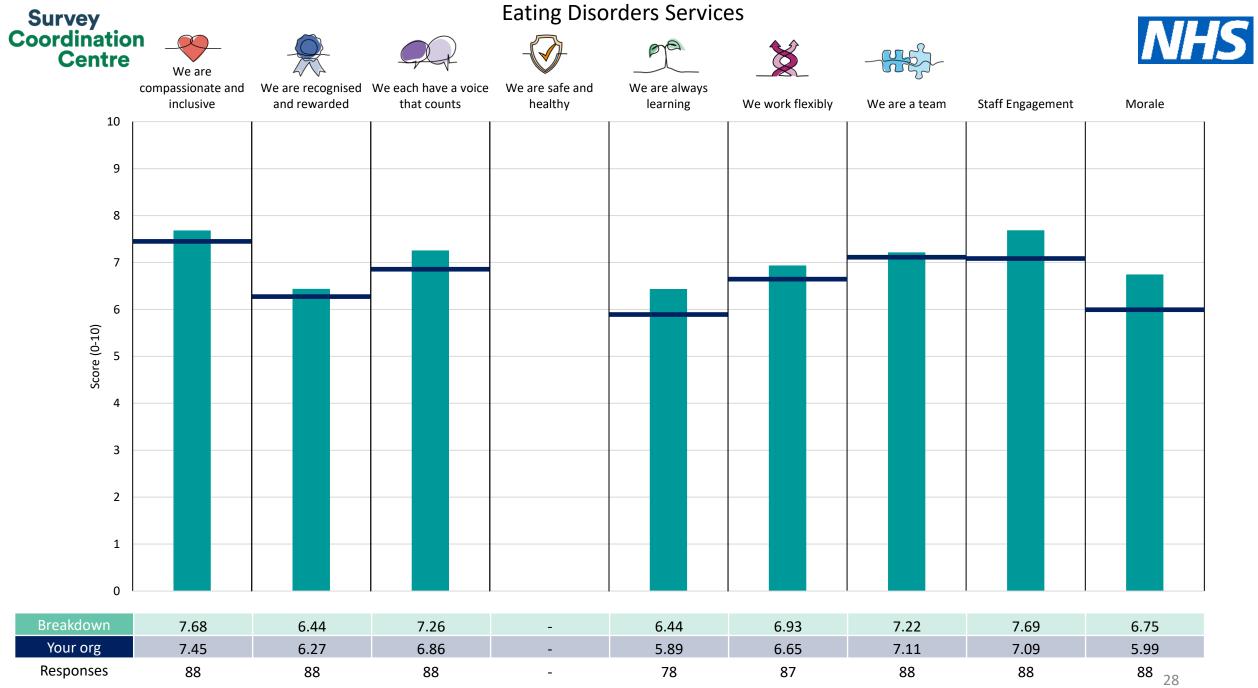

## People Promise element and Theme results – Breakdowns 2

| Adult Inpatient Services18Adult Specialist19CAMHS Community20CAMHS Specialist21Cognition & MH In Ageing22Community Kingston23Community Merton24Community Richmond25Community Sutton26 |
|---------------------------------------------------------------------------------------------------------------------------------------------------------------------------------------|
| CAMHS Community20CAMHS Specialist21Cognition & MH In Ageing22Community Kingston23Community Merton24Community Richmond25Community Sutton26                                             |
| CAMHS Specialist21Cognition & MH In Ageing22Community Kingston23Community Merton24Community Richmond25Community Sutton26                                                              |
| Cognition & MH In Ageing22Community Kingston23Community Merton24Community Richmond25Community Sutton26                                                                                |
| Cognition & MH In Ageing22Community Kingston23Community Merton24Community Richmond25Community Sutton26                                                                                |
| Community Merton24Community Richmond25Community Sutton26                                                                                                                              |
| Community Merton24Community Richmond25Community Sutton26                                                                                                                              |
| Community Sutton 26                                                                                                                                                                   |
|                                                                                                                                                                                       |
|                                                                                                                                                                                       |
| Community Wandsworth 27                                                                                                                                                               |
| Eating Disorders Services 28                                                                                                                                                          |
| Finance & Procurement 29                                                                                                                                                              |
| Forensic Inpatient 30                                                                                                                                                                 |
| H R / O D & Workforce 31                                                                                                                                                              |
| H.T.T., Street Triage & Cafes 32                                                                                                                                                      |
| IT & Information 33                                                                                                                                                                   |
| Liaison Services 34                                                                                                                                                                   |
| Mgmt Community (Adults) 35                                                                                                                                                            |
| Neurodevelopmental Disorders 36                                                                                                                                                       |
| Other 37                                                                                                                                                                              |
| Perinatal Services 38                                                                                                                                                                 |
| Pharmacy 39                                                                                                                                                                           |
| Therapies 40                                                                                                                                                                          |
| Urgent Care 41                                                                                                                                                                        |