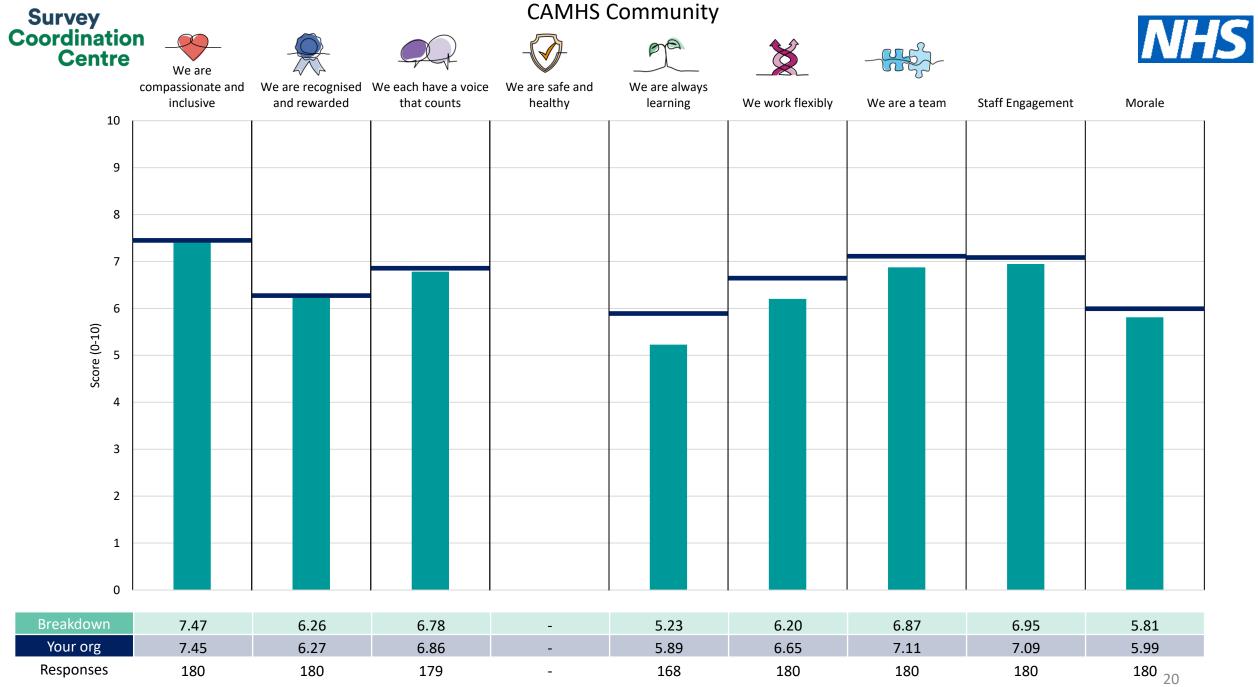

This breakdown report for South West London and St George's Mental Health NHS Trust contains results by breakdown area for People Promise element and theme results from the 2023 NHS Staff Survey. These results are compared to the unweighted average for your organisation.

**Please note:** It is possible that there are differences between the 'Your org' scores reported in this breakdown report and those in the benchmark report. This is because the results in the benchmark report are weighted to allow for fair comparisons between organisations of a similar type. However, in this report comparisons are made within your organisation so the unweighted organisation result is a more appropriate point of comparison.

The breakdowns used in this report were provided and defined by South West London and St George's Mental Health NHS Trust. Details of how the People Promise element and theme scores were calculated are included in the Technical Document, available to download from our results website.

**! Note**: when there are less than 10 responses in a group, results are suppressed to protect staff confidentiality, for some organisations this could mean that all breakdown results are suppressed.