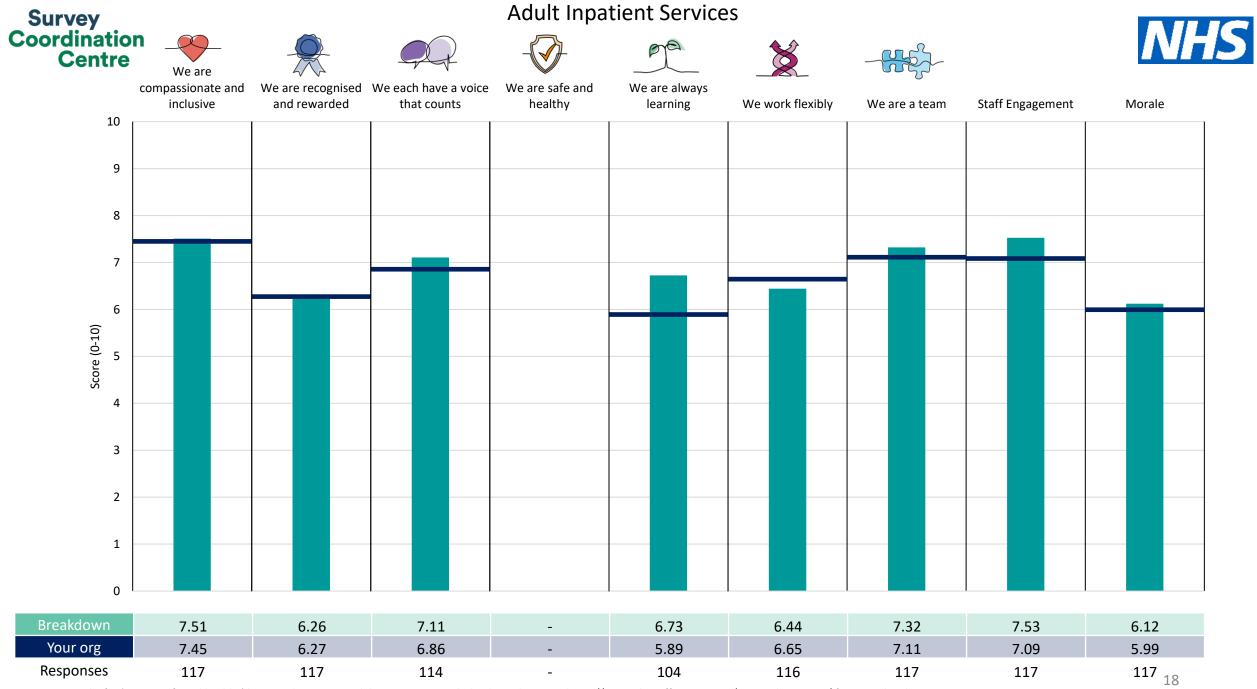

This breakdown report for South West London and St George's Mental Health NHS Trust contains results by breakdown area for People Promise element and theme results from the 2023 NHS Staff Survey. These results are compared to the unweighted average for your organisation.

**Please note:** It is possible that there are differences between the 'Your org' scores reported in this breakdown report and those in the benchmark report. This is because the results in the benchmark report are weighted to allow for fair comparisons between organisations of a similar type. However, in this report comparisons are made within your organisation so the unweighted organisation result is a more appropriate point of comparison.

The breakdowns used in this report were provided and defined by South West London and St George's Mental Health NHS Trust. Details of how the People Promise element and theme scores were calculated are included in the Technical Document, available to download from our results website.

**! Note**: when there are less than 10 responses in a group, results are suppressed to protect staff confidentiality, for some organisations this could mean that all breakdown results are suppressed.