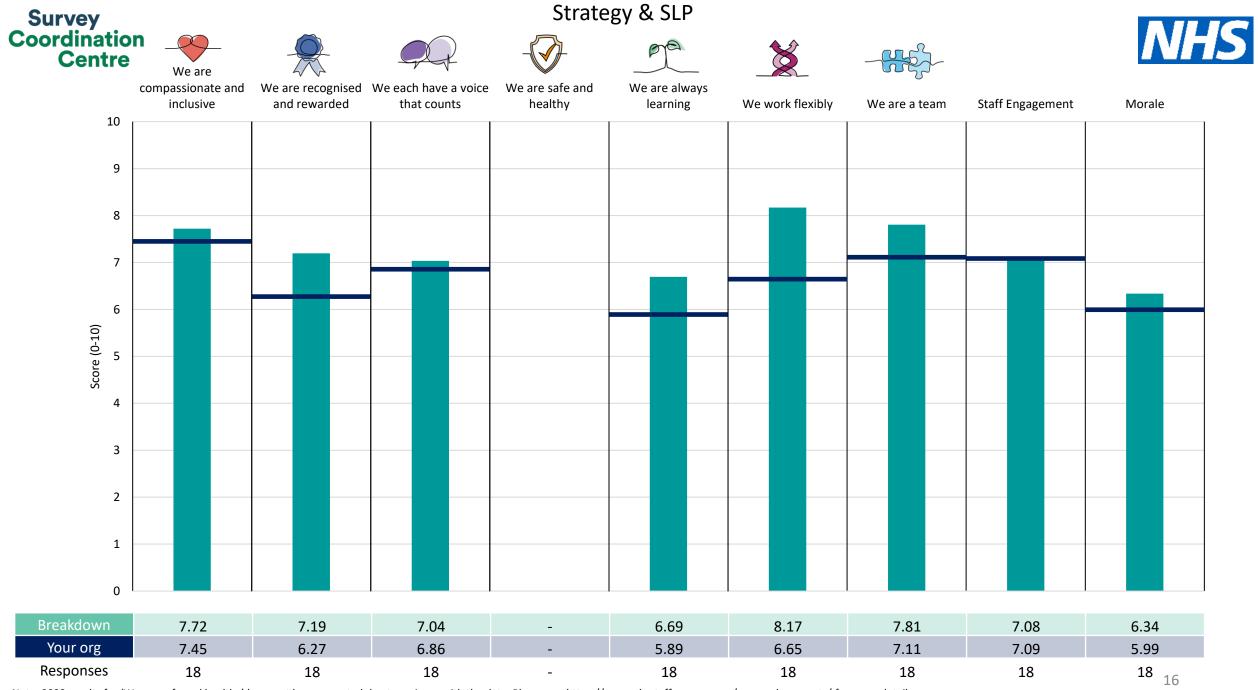

This breakdown report for South West London and St George's Mental Health NHS Trust contains results by breakdown area for People Promise element and theme results from the 2023 NHS Staff Survey. These results are compared to the unweighted average for your organisation.

**Please note:** It is possible that there are differences between the 'Your org' scores reported in this breakdown report and those in the benchmark report. This is because the results in the benchmark report are weighted to allow for fair comparisons between organisations of a similar type. However, in this report comparisons are made within your organisation so the unweighted organisation result is a more appropriate point of comparison.

The breakdowns used in this report were provided and defined by South West London and St George's Mental Health NHS Trust. Details of how the People Promise element and theme scores were calculated are included in the Technical Document, available to download from our results website.

**! Note**: when there are less than 10 responses in a group, results are suppressed to protect staff confidentiality, for some organisations this could mean that all breakdown results are suppressed.