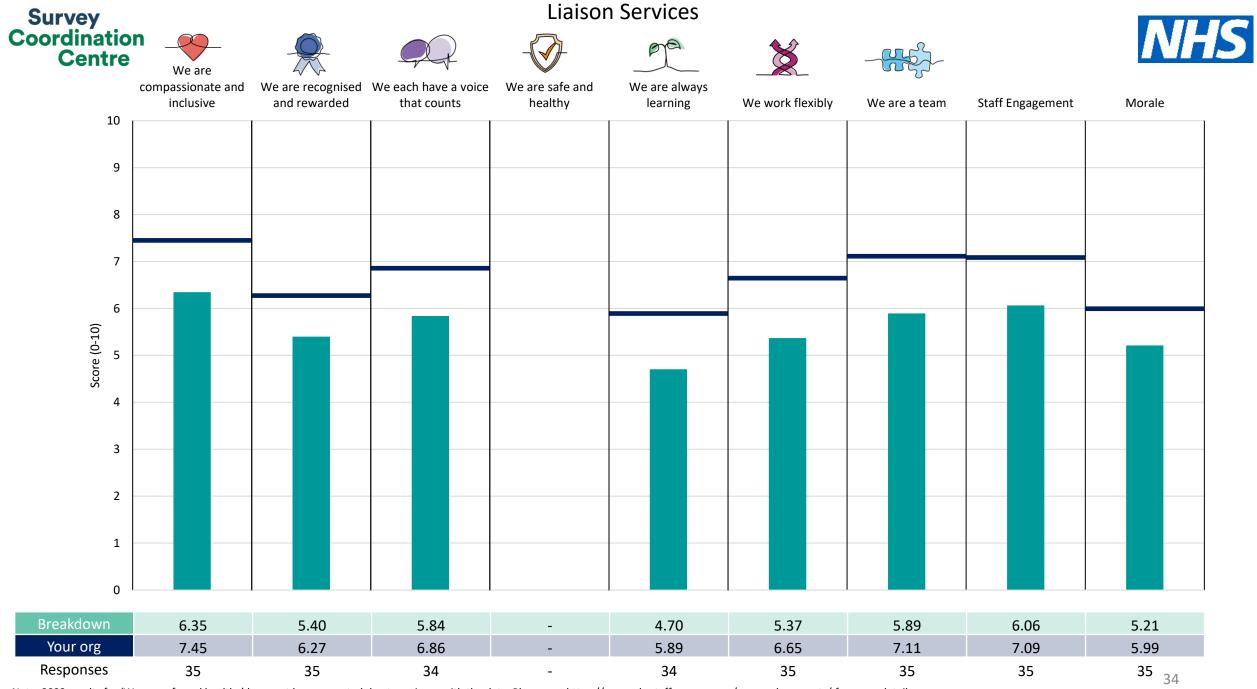

he breakdowns used in this report were provided and defined by South West London and St George's Mental Health NHS Trust. Details of how the People Promise element and theme scores were calculated are included in the Technical Document, available to download from our results website.



**! Note**: when there are less than 10 responses in a group, results are suppressed to protect staff confidentiality, for some organisations this could mean that all breakdown results are suppressed.

Survey Coordination Centre



## Breakdowns 1

South West London and St George's Mental Health NHS Trust 2023 NHS Staff Survey























Survey Coordination Centre



## Breakdowns 2

South West London and St George's Mental Health NHS Trust 2023 NHS Staff Survey