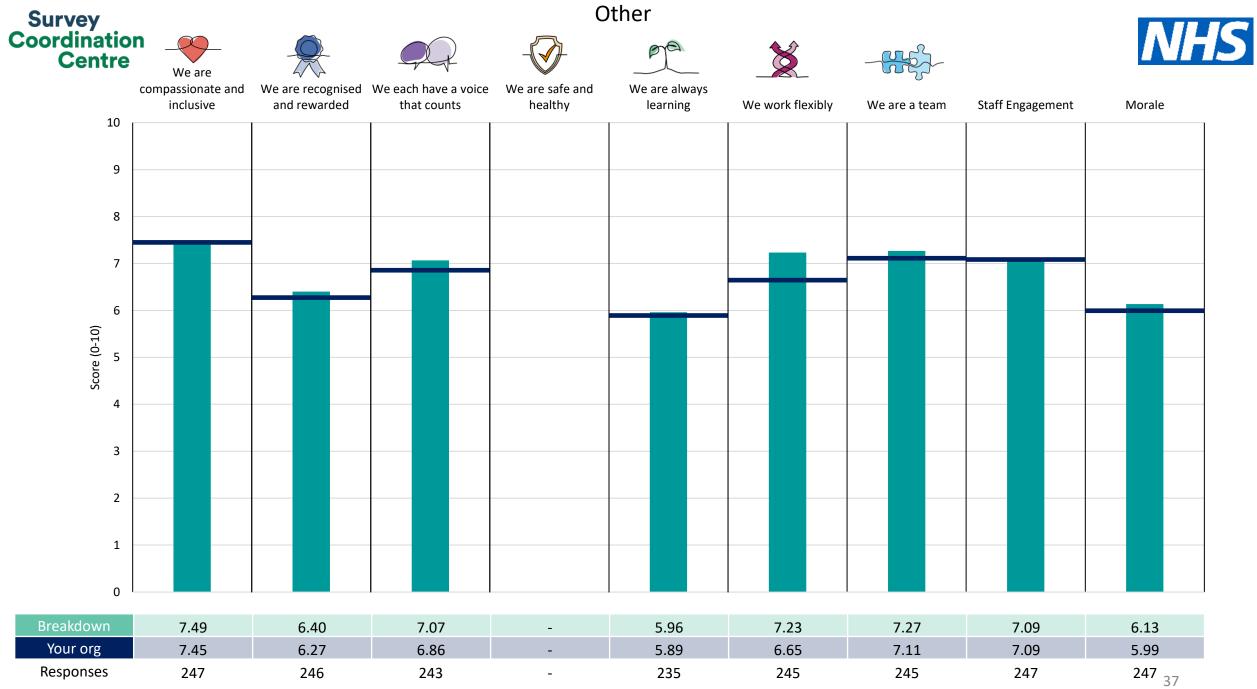

akdowns used in this report were provided and defined by South West London and St George's Mental Health NHS Trust. Details of how the People Promise element and theme scores were calculated are included in the Technical Document, available to download from our results website.



**! Note**: when there are less than 10 responses in a group, results are suppressed to protect staff confidentiality, for some organisations this could mean that all breakdown results are suppressed.

Survey Coordination Centre



## Breakdowns 1

South West London and St George's Mental Health NHS Trust 2023 NHS Staff Survey























Survey Coordination Centre



## Breakdowns 2

South West London and St George's Mental Health NHS Trust 2023 NHS Staff Survey