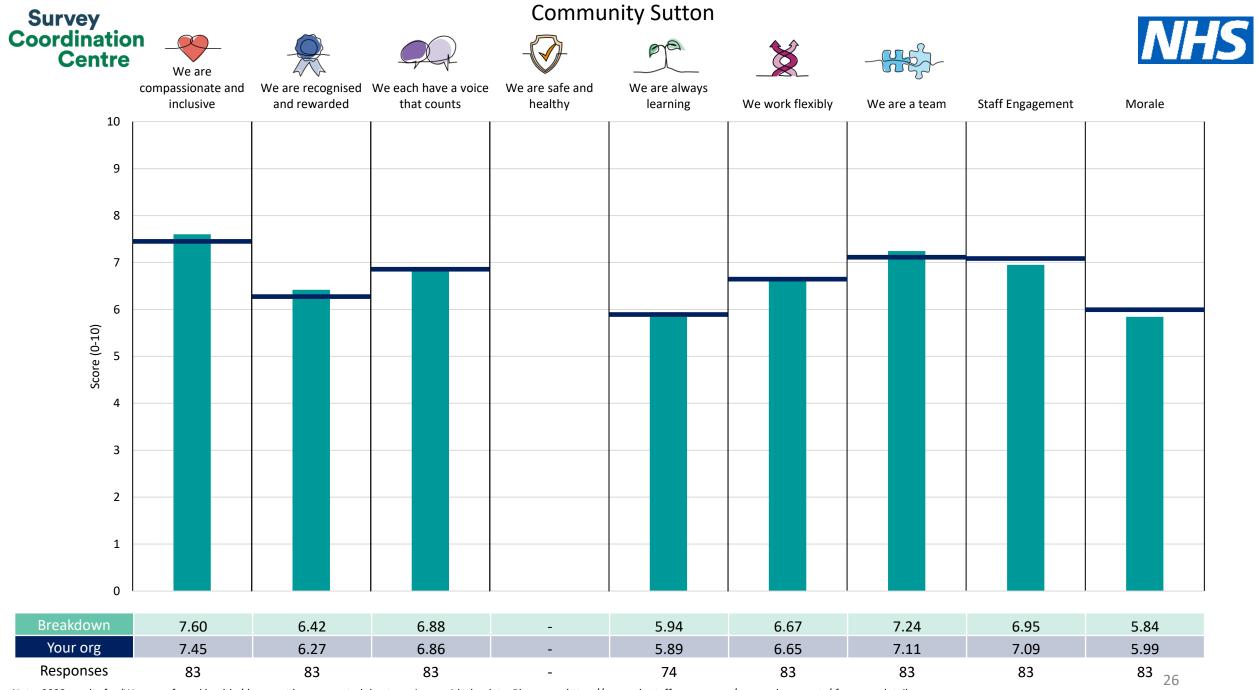

## People Promise element and Theme results – Breakdowns 2

| Adult Inpatient Services18Adult Specialist19CAMHS Community20CAMHS Specialist21Cognition & MH In Ageing22Community Kingston23Community Merton24Community Richmond25Community Sutton26 |
|---------------------------------------------------------------------------------------------------------------------------------------------------------------------------------------|
| CAMHS Community20CAMHS Specialist21Cognition & MH In Ageing22Community Kingston23Community Merton24Community Richmond25Community Sutton26                                             |
| CAMHS Specialist21Cognition & MH In Ageing22Community Kingston23Community Merton24Community Richmond25Community Sutton26                                                              |
| Cognition & MH In Ageing22Community Kingston23Community Merton24Community Richmond25Community Sutton26                                                                                |
| Cognition & MH In Ageing22Community Kingston23Community Merton24Community Richmond25Community Sutton26                                                                                |
| Community Merton24Community Richmond25Community Sutton26                                                                                                                              |
| Community Merton24Community Richmond25Community Sutton26                                                                                                                              |
| Community Sutton 26                                                                                                                                                                   |
|                                                                                                                                                                                       |
|                                                                                                                                                                                       |
| Community Wandsworth 27                                                                                                                                                               |
| Eating Disorders Services 28                                                                                                                                                          |
| Finance & Procurement 29                                                                                                                                                              |
| Forensic Inpatient 30                                                                                                                                                                 |
| H R / O D & Workforce 31                                                                                                                                                              |
| H.T.T., Street Triage & Cafes 32                                                                                                                                                      |
| IT & Information 33                                                                                                                                                                   |
| Liaison Services 34                                                                                                                                                                   |
| Mgmt Community (Adults) 35                                                                                                                                                            |
| Neurodevelopmental Disorders 36                                                                                                                                                       |
| Other 37                                                                                                                                                                              |
| Perinatal Services 38                                                                                                                                                                 |
| Pharmacy 39                                                                                                                                                                           |
| Therapies 40                                                                                                                                                                          |
| Urgent Care 41                                                                                                                                                                        |