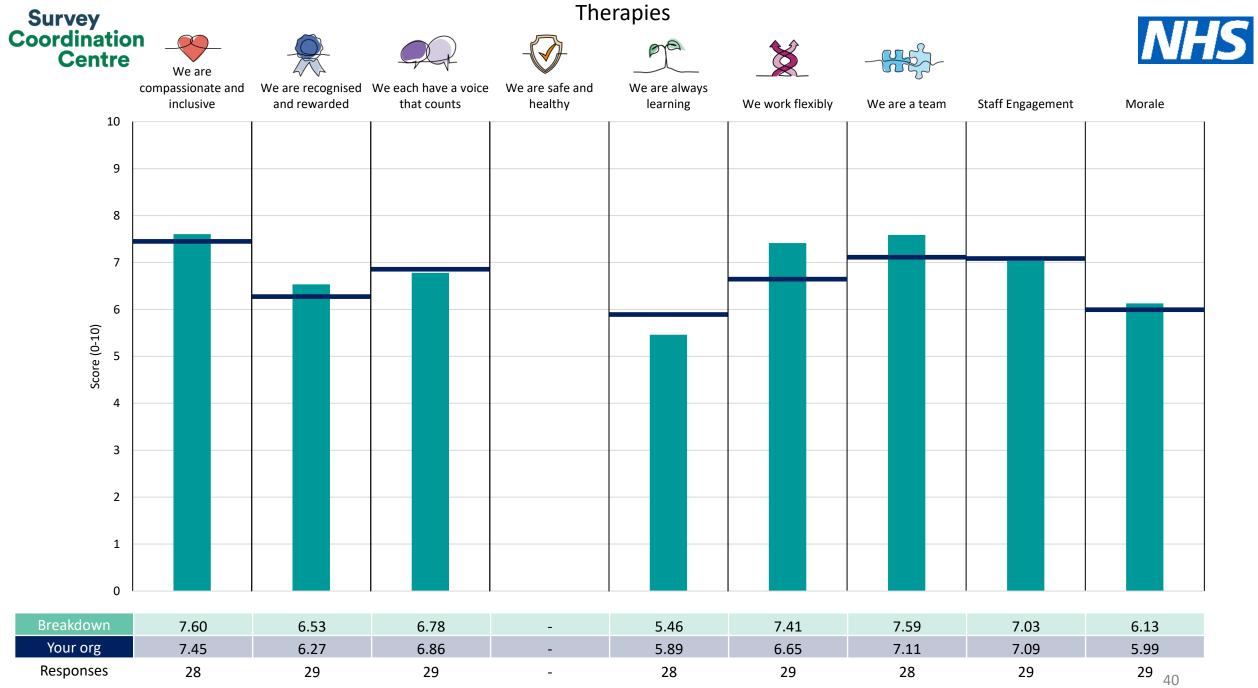

This breakdown report for South West London and St George's Mental Health NHS Trust contains results by breakdown area for People Promise element and theme results from the 2023 NHS Staff Survey. These results are compared to the unweighted average for your organisation.

**Please note:** It is possible that there are differences between the 'Your org' scores reported in this breakdown report and those in the benchmark report. This is because the results in the benchmark report are weighted to allow for fair comparisons between organisations of a similar type. However, in this report comparisons are made within your organisation so the unweighted organisation result is a more appropriate point of comparison.

The breakdowns used in this report were provided and defined by South West London and St George's Mental Health NHS Trust. Details of how the People Promise element and theme scores were calculated are included in the Technical Document, available to download from our results website.

**! Note**: when there are less than 10 responses in a group, results are suppressed to protect staff confidentiality, for some organisations this could mean that all breakdown results are suppressed.