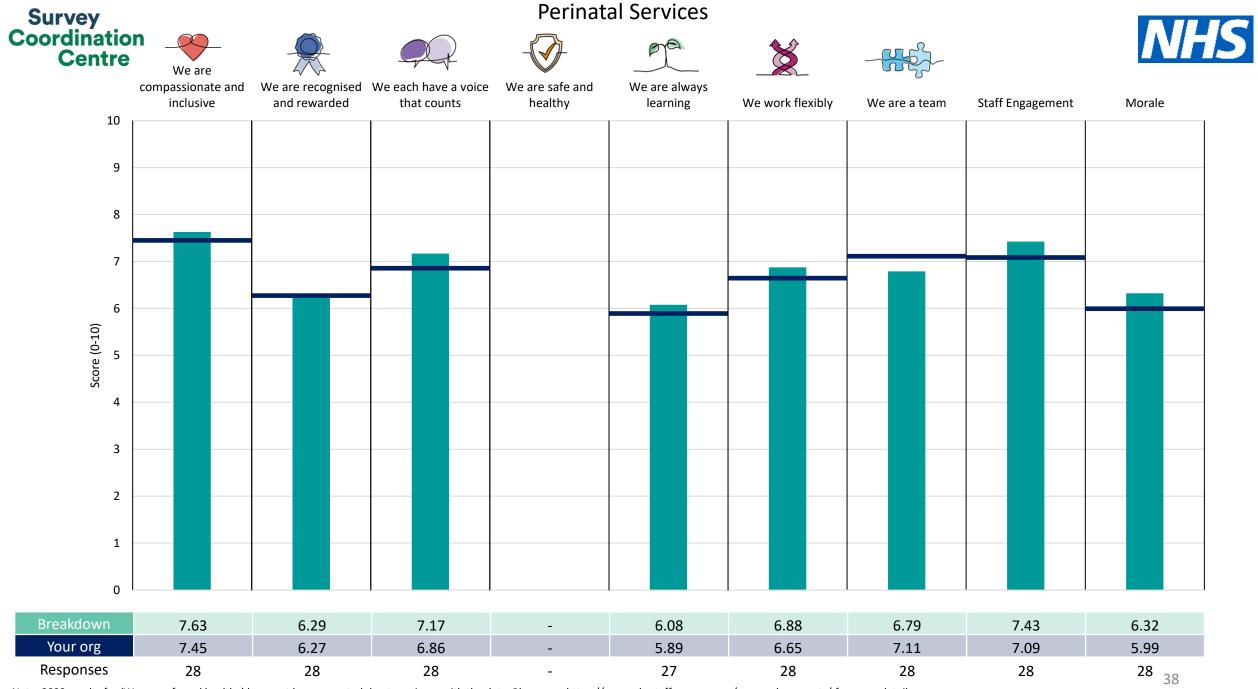

downs used in this report were provided and defined by South West London and St George's Mental Health NHS Trust. Details of how the People Promise element and theme scores were calculated are included in the Technical Document, available to download from our results website.



**! Note**: when there are less than 10 responses in a group, results are suppressed to protect staff confidentiality, for some organisations this could mean that all breakdown results are suppressed.

Survey Coordination Centre



## Breakdowns 1

South West London and St George's Mental Health NHS Trust 2023 NHS Staff Survey























Survey Coordination Centre



## Breakdowns 2

South West London and St George's Mental Health NHS Trust 2023 NHS Staff Survey