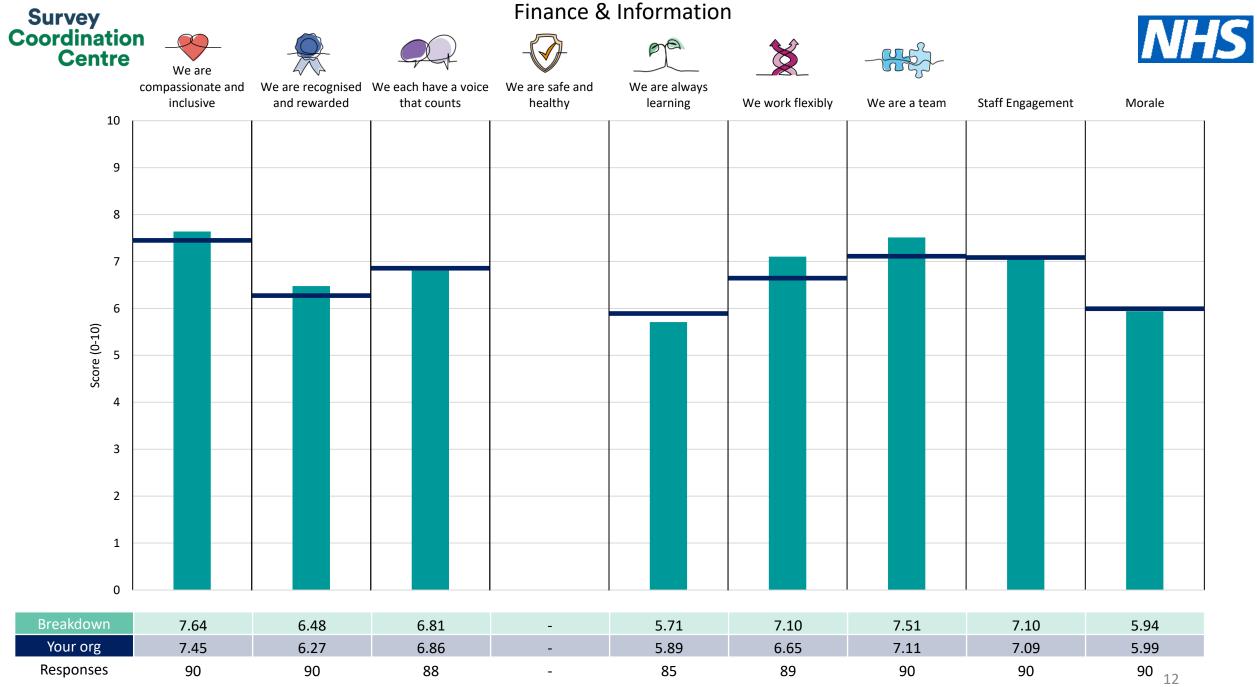

This breakdown report for South West London and St George's Mental Health NHS Trust contains results by breakdown area for People Promise element and theme results from the 2023 NHS Staff Survey. These results are compared to the unweighted average for your organisation.

**Please note:** It is possible that there are differences between the 'Your org' scores reported in this breakdown report and those in the benchmark report. This is because the results in the benchmark report are weighted to allow for fair comparisons between organisations of a similar type. However, in this report comparisons are made within your organisation so the unweighted organisation result is a more appropriate point of comparison.

The breakdowns used in this report were provided and defined by South West London and St George's Mental Health NHS Trust. Details of how the People Promise element and theme scores were calculated are included in the Technical Document, available to download from our results website.

**! Note**: when there are less than 10 responses in a group, results are suppressed to protect staff confidentiality, for some organisations this could mean that all breakdown results are suppressed.