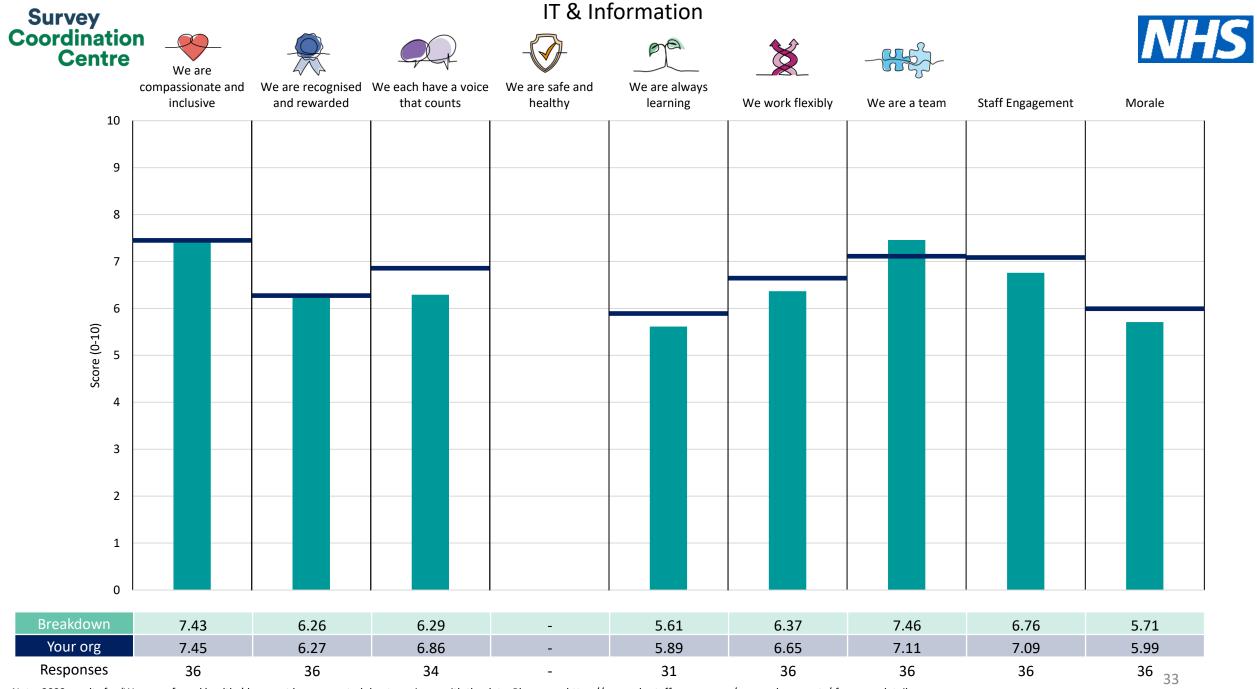

## People Promise element and Theme results – Breakdowns 2

| Adult Inpatient Services18Adult Specialist19CAMHS Community20CAMHS Specialist21Cognition & MH In Ageing22Community Kingston23Community Merton24Community Richmond25Community Sutton26 |
|---------------------------------------------------------------------------------------------------------------------------------------------------------------------------------------|
| CAMHS Community20CAMHS Specialist21Cognition & MH In Ageing22Community Kingston23Community Merton24Community Richmond25Community Sutton26                                             |
| CAMHS Specialist21Cognition & MH In Ageing22Community Kingston23Community Merton24Community Richmond25Community Sutton26                                                              |
| Cognition & MH In Ageing22Community Kingston23Community Merton24Community Richmond25Community Sutton26                                                                                |
| Cognition & MH In Ageing22Community Kingston23Community Merton24Community Richmond25Community Sutton26                                                                                |
| Community Merton24Community Richmond25Community Sutton26                                                                                                                              |
| Community Merton24Community Richmond25Community Sutton26                                                                                                                              |
| Community Sutton 26                                                                                                                                                                   |
|                                                                                                                                                                                       |
|                                                                                                                                                                                       |
| Community Wandsworth 27                                                                                                                                                               |
| Eating Disorders Services 28                                                                                                                                                          |
| Finance & Procurement 29                                                                                                                                                              |
| Forensic Inpatient 30                                                                                                                                                                 |
| H R / O D & Workforce 31                                                                                                                                                              |
| H.T.T., Street Triage & Cafes 32                                                                                                                                                      |
| IT & Information 33                                                                                                                                                                   |
| Liaison Services 34                                                                                                                                                                   |
| Mgmt Community (Adults) 35                                                                                                                                                            |
| Neurodevelopmental Disorders 36                                                                                                                                                       |
| Other 37                                                                                                                                                                              |
| Perinatal Services 38                                                                                                                                                                 |
| Pharmacy 39                                                                                                                                                                           |
| Therapies 40                                                                                                                                                                          |
| Urgent Care 41                                                                                                                                                                        |