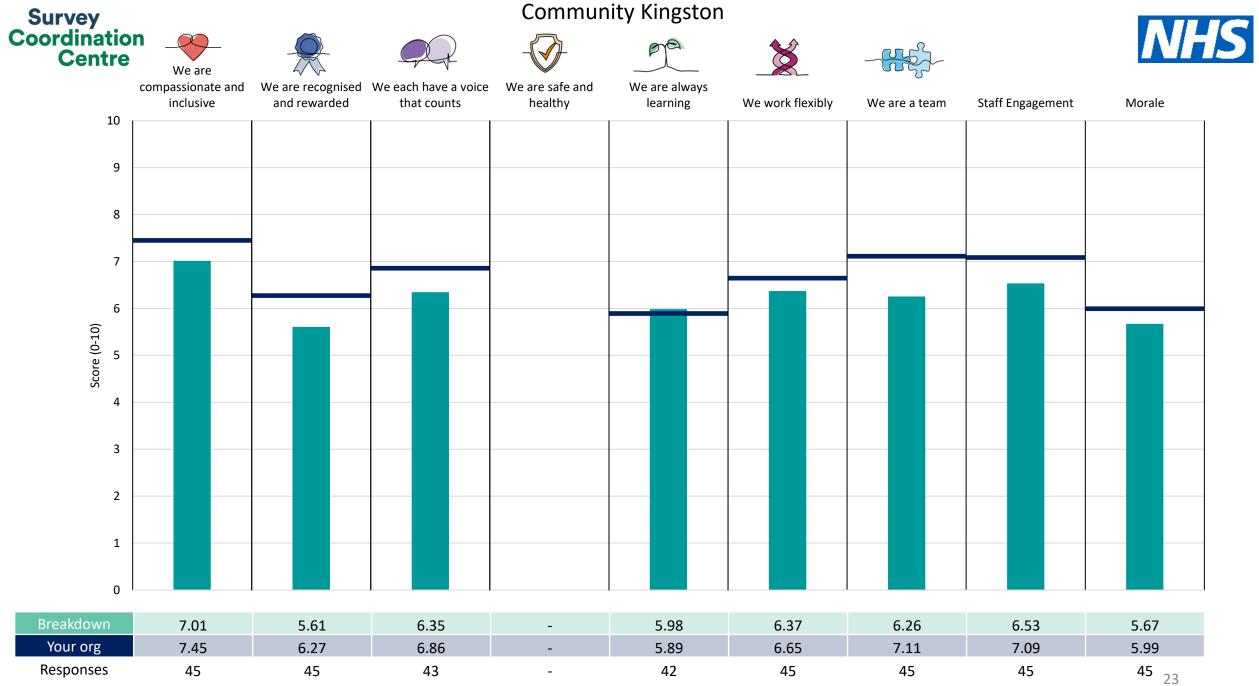

## People Promise element and Theme results – Breakdowns 2

| Adult Inpatient Services18Adult Specialist19CAMHS Community20CAMHS Specialist21Cognition & MH In Ageing22Community Kingston23Community Merton24Community Richmond25Community Sutton26 |
|---------------------------------------------------------------------------------------------------------------------------------------------------------------------------------------|
| CAMHS Community20CAMHS Specialist21Cognition & MH In Ageing22Community Kingston23Community Merton24Community Richmond25Community Sutton26                                             |
| CAMHS Specialist21Cognition & MH In Ageing22Community Kingston23Community Merton24Community Richmond25Community Sutton26                                                              |
| Cognition & MH In Ageing22Community Kingston23Community Merton24Community Richmond25Community Sutton26                                                                                |
| Cognition & MH In Ageing22Community Kingston23Community Merton24Community Richmond25Community Sutton26                                                                                |
| Community Merton24Community Richmond25Community Sutton26                                                                                                                              |
| Community Merton24Community Richmond25Community Sutton26                                                                                                                              |
| Community Sutton 26                                                                                                                                                                   |
|                                                                                                                                                                                       |
|                                                                                                                                                                                       |
| Community Wandsworth 27                                                                                                                                                               |
| Eating Disorders Services 28                                                                                                                                                          |
| Finance & Procurement 29                                                                                                                                                              |
| Forensic Inpatient 30                                                                                                                                                                 |
| H R / O D & Workforce 31                                                                                                                                                              |
| H.T.T., Street Triage & Cafes 32                                                                                                                                                      |
| IT & Information 33                                                                                                                                                                   |
| Liaison Services 34                                                                                                                                                                   |
| Mgmt Community (Adults) 35                                                                                                                                                            |
| Neurodevelopmental Disorders 36                                                                                                                                                       |
| Other 37                                                                                                                                                                              |
| Perinatal Services 38                                                                                                                                                                 |
| Pharmacy 39                                                                                                                                                                           |
| Therapies 40                                                                                                                                                                          |
| Urgent Care 41                                                                                                                                                                        |