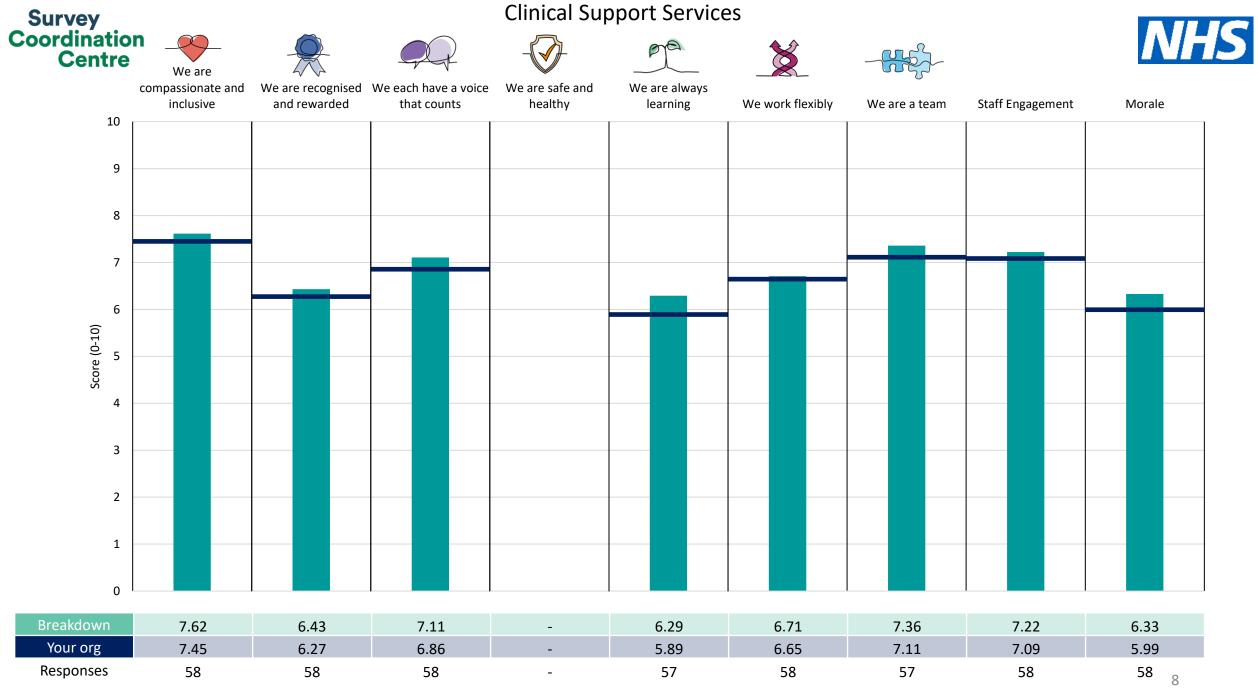

| Acute And Urgent Care            | 6  |
|----------------------------------|----|
| CAMHS & ED                       | 7  |
| Clinical Support Services        | 8  |
| Community (Adults)               | 9  |
| Estates & Facilities             | 10 |
| Execs, COO's Office, Comms & Sec | 11 |
| Finance & Information            | 12 |
| HR / OD & Workforce              | 13 |
| Nursing & Quality                | 14 |
| Specialist Services              | 15 |
| Strategy & SLP                   | 16 |

This breakdown report for South West London and St George's Mental Health NHS Trust contains results by breakdown area for People Promise element and theme results from the 2023 NHS Staff Survey. These results are compared to the unweighted average for your organisation.

**Please note:** It is possible that there are differences between the 'Your org' scores reported in this breakdown report and those in the benchmark report. This is because the results in the benchmark report are weighted to allow for fair comparisons between organisations of a similar type. However, in this report comparisons are made within your organisation so the unweighted organisation result is a more appropriate point of comparison.

The breakdowns used in this report were provided and defined by South West London and St George's Mental Health NHS Trust. Details of how the People Promise element and theme scores were calculated are included in the Technical Document, available to download from our results website.

**! Note**: when there are less than 10 responses in a group, results are suppressed to protect staff confidentiality, for some organisations this could mean that all breakdown results are suppressed.