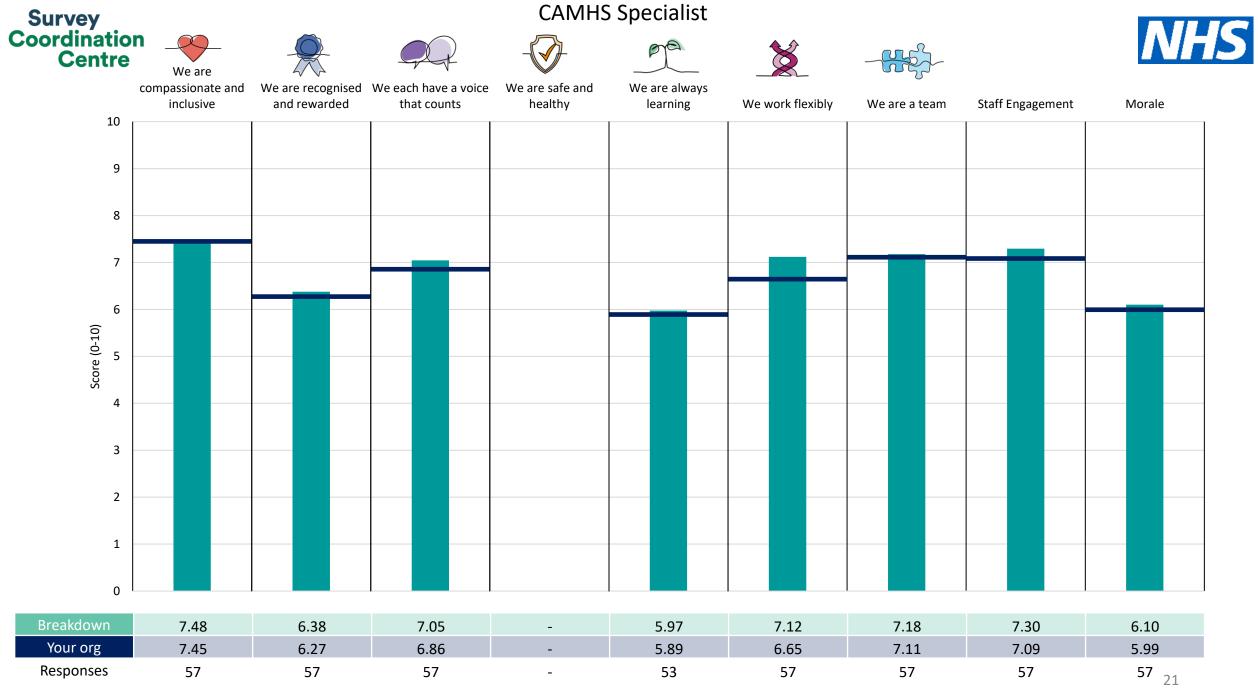

This breakdown report for South West London and St George's Mental Health NHS Trust contains results by breakdown area for People Promise element and theme results from the 2023 NHS Staff Survey. These results are compared to the unweighted average for your organisation.

**Please note:** It is possible that there are differences between the 'Your org' scores reported in this breakdown report and those in the benchmark report. This is because the results in the benchmark report are weighted to allow for fair comparisons between organisations of a similar type. However, in this report comparisons are made within your organisation so the unweighted organisation result is a more appropriate point of comparison.

The breakdowns used in this report were provided and defined by South West London and St George's Mental Health NHS Trust. Details of how the People Promise element and theme scores were calculated are included in the Technical Document, available to download from our results website.

**! Note**: when there are less than 10 responses in a group, results are suppressed to protect staff confidentiality, for some organisations this could mean that all breakdown results are suppressed.