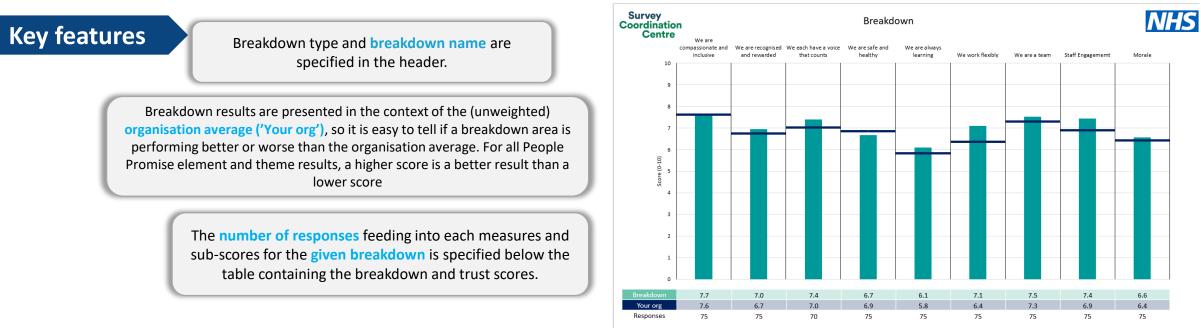

This breakdown report for South West London and St George's Mental Health NHS Trust contains results by breakdown area for People Promise element and theme results from the 2023 NHS Staff Survey. These results are compared to the unweighted average for your organisation.

**Please note:** It is possible that there are differences between the 'Your org' scores reported in this breakdown report and those in the benchmark report. This is because the results in the benchmark report are weighted to allow for fair comparisons between organisations of a similar type. However, in this report comparisons are made within your organisation so the unweighted organisation result is a more appropriate point of comparison.

The breakdowns used in this report were provided and defined by South West London and St George's Mental Health NHS Trust. Details of how the People Promise element and theme scores were calculated are included in the Technical Document, available to download from our results website.

**! Note**: when there are less than 10 responses in a group, results are suppressed to protect staff confidentiality, for some organisations this could mean that all breakdown results are suppressed.