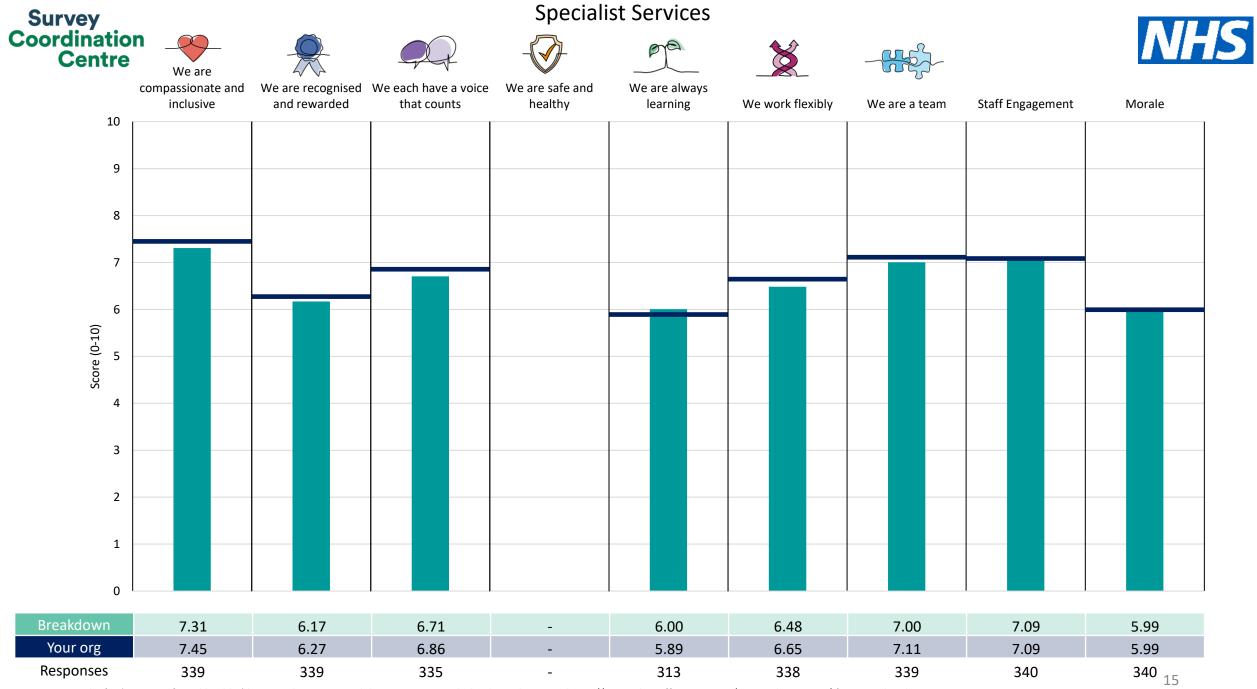

This breakdown report for South West London and St George's Mental Health NHS Trust contains results by breakdown area for People Promise element and theme results from the 2023 NHS Staff Survey. These results are compared to the unweighted average for your organisation.

**Please note:** It is possible that there are differences between the 'Your org' scores reported in this breakdown report and those in the benchmark report. This is because the results in the benchmark report are weighted to allow for fair comparisons between organisations of a similar type. However, in this report comparisons are made within your organisation so the unweighted organisation result is a more appropriate point of comparison.

The breakdowns used in this report were provided and defined by South West London and St George's Mental Health NHS Trust. Details of how the People Promise element and theme scores were calculated are included in the Technical Document, available to download from our results website.

**! Note**: when there are less than 10 responses in a group, results are suppressed to protect staff confidentiality, for some organisations this could mean that all breakdown results are suppressed.