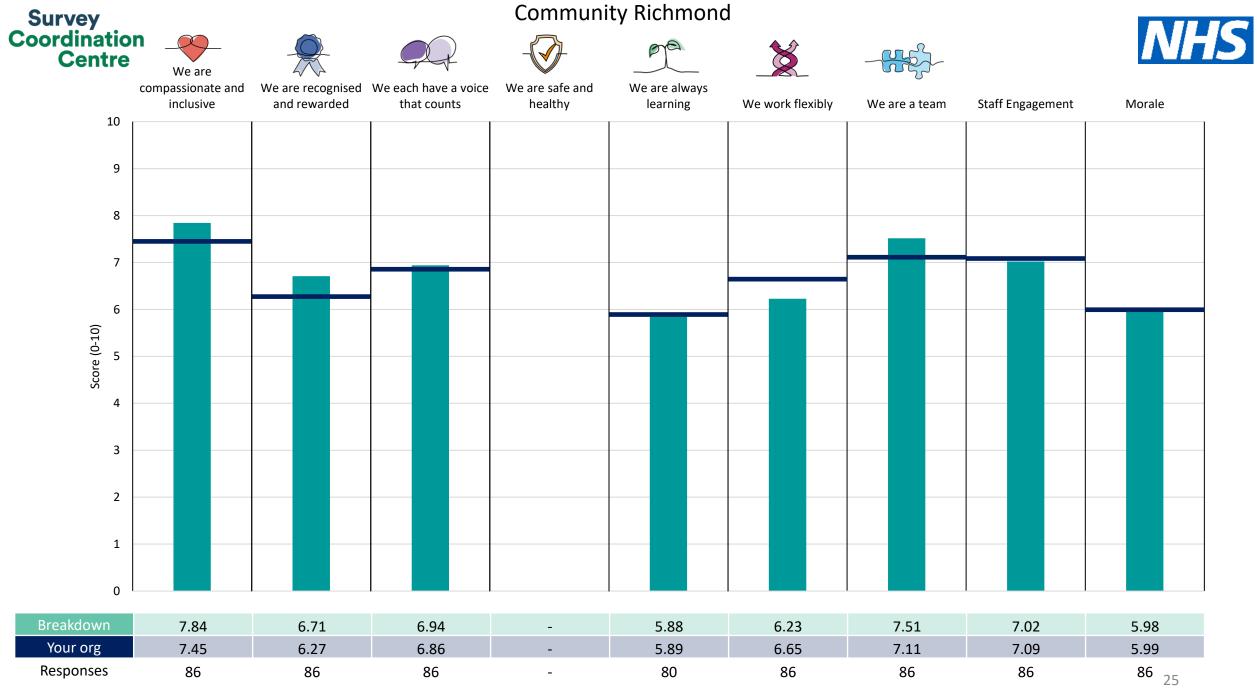

## People Promise element and Theme results – Breakdowns 2

| Adult Inpatient Services18Adult Specialist19CAMHS Community20CAMHS Specialist21Cognition & MH In Ageing22Community Kingston23Community Merton24Community Richmond25Community Sutton26 |
|---------------------------------------------------------------------------------------------------------------------------------------------------------------------------------------|
| CAMHS Community20CAMHS Specialist21Cognition & MH In Ageing22Community Kingston23Community Merton24Community Richmond25Community Sutton26                                             |
| CAMHS Specialist21Cognition & MH In Ageing22Community Kingston23Community Merton24Community Richmond25Community Sutton26                                                              |
| Cognition & MH In Ageing22Community Kingston23Community Merton24Community Richmond25Community Sutton26                                                                                |
| Cognition & MH In Ageing22Community Kingston23Community Merton24Community Richmond25Community Sutton26                                                                                |
| Community Merton24Community Richmond25Community Sutton26                                                                                                                              |
| Community Merton24Community Richmond25Community Sutton26                                                                                                                              |
| Community Sutton 26                                                                                                                                                                   |
|                                                                                                                                                                                       |
|                                                                                                                                                                                       |
| Community Wandsworth 27                                                                                                                                                               |
| Eating Disorders Services 28                                                                                                                                                          |
| Finance & Procurement 29                                                                                                                                                              |
| Forensic Inpatient 30                                                                                                                                                                 |
| H R / O D & Workforce 31                                                                                                                                                              |
| H.T.T., Street Triage & Cafes 32                                                                                                                                                      |
| IT & Information 33                                                                                                                                                                   |
| Liaison Services 34                                                                                                                                                                   |
| Mgmt Community (Adults) 35                                                                                                                                                            |
| Neurodevelopmental Disorders 36                                                                                                                                                       |
| Other 37                                                                                                                                                                              |
| Perinatal Services 38                                                                                                                                                                 |
| Pharmacy 39                                                                                                                                                                           |
| Therapies 40                                                                                                                                                                          |
| Urgent Care 41                                                                                                                                                                        |