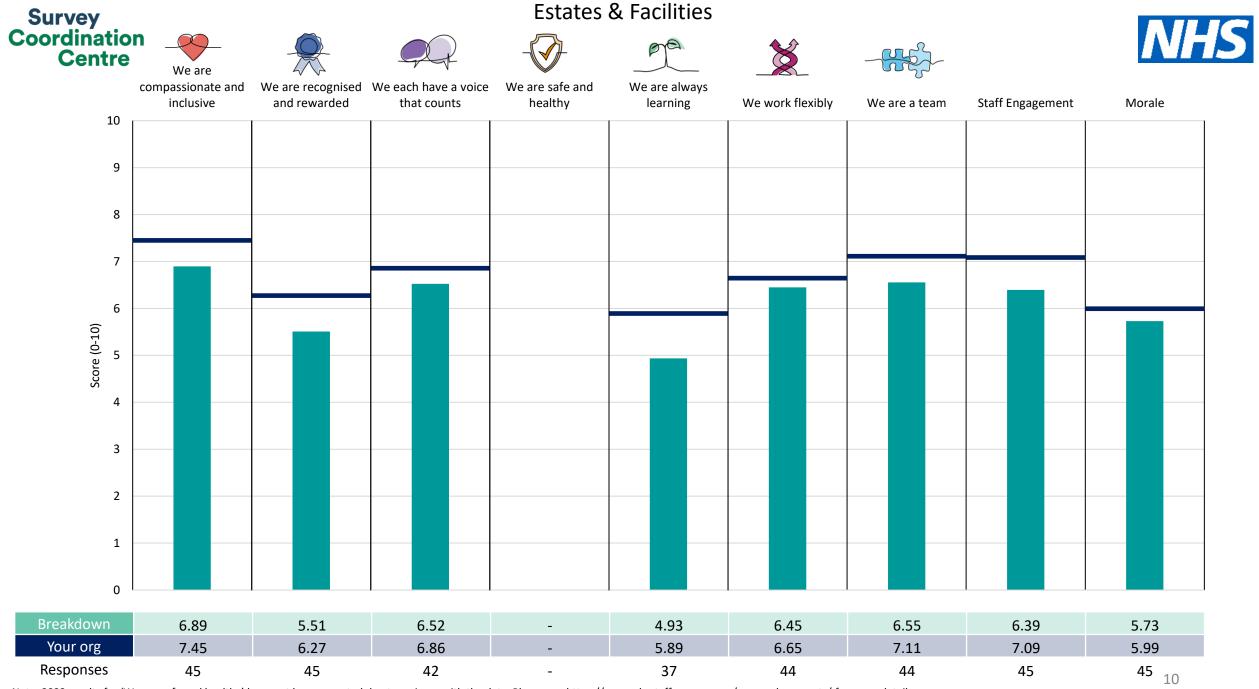

This breakdown report for South West London and St George's Mental Health NHS Trust contains results by breakdown area for People Promise element and theme results from the 2023 NHS Staff Survey. These results are compared to the unweighted average for your organisation.

**Please note:** It is possible that there are differences between the 'Your org' scores reported in this breakdown report and those in the benchmark report. This is because the results in the benchmark report are weighted to allow for fair comparisons between organisations of a similar type. However, in this report comparisons are made within your organisation so the unweighted organisation result is a more appropriate point of comparison.

The breakdowns used in this report were provided and defined by South West London and St George's Mental Health NHS Trust. Details of how the People Promise element and theme scores were calculated are included in the Technical Document, available to download from our results website.

**! Note**: when there are less than 10 responses in a group, results are suppressed to protect staff confidentiality, for some organisations this could mean that all breakdown results are suppressed.