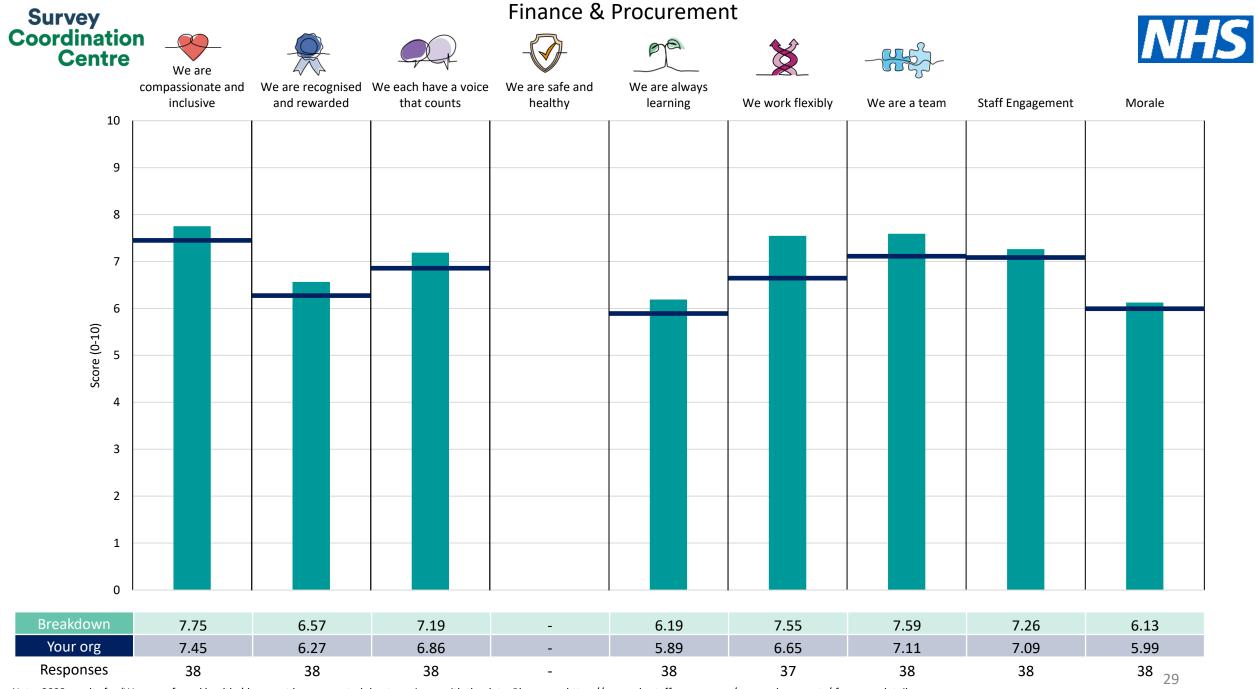

## People Promise element and Theme results – Breakdowns 2

| Adult Inpatient Services18Adult Specialist19CAMHS Community20CAMHS Specialist21Cognition & MH In Ageing22Community Kingston23Community Merton24Community Richmond25Community Sutton26 |
|---------------------------------------------------------------------------------------------------------------------------------------------------------------------------------------|
| CAMHS Community20CAMHS Specialist21Cognition & MH In Ageing22Community Kingston23Community Merton24Community Richmond25Community Sutton26                                             |
| CAMHS Specialist21Cognition & MH In Ageing22Community Kingston23Community Merton24Community Richmond25Community Sutton26                                                              |
| Cognition & MH In Ageing22Community Kingston23Community Merton24Community Richmond25Community Sutton26                                                                                |
| Cognition & MH In Ageing22Community Kingston23Community Merton24Community Richmond25Community Sutton26                                                                                |
| Community Merton24Community Richmond25Community Sutton26                                                                                                                              |
| Community Merton24Community Richmond25Community Sutton26                                                                                                                              |
| Community Sutton 26                                                                                                                                                                   |
|                                                                                                                                                                                       |
|                                                                                                                                                                                       |
| Community Wandsworth 27                                                                                                                                                               |
| Eating Disorders Services 28                                                                                                                                                          |
| Finance & Procurement 29                                                                                                                                                              |
| Forensic Inpatient 30                                                                                                                                                                 |
| H R / O D & Workforce 31                                                                                                                                                              |
| H.T.T., Street Triage & Cafes 32                                                                                                                                                      |
| IT & Information 33                                                                                                                                                                   |
| Liaison Services 34                                                                                                                                                                   |
| Mgmt Community (Adults) 35                                                                                                                                                            |
| Neurodevelopmental Disorders 36                                                                                                                                                       |
| Other 37                                                                                                                                                                              |
| Perinatal Services 38                                                                                                                                                                 |
| Pharmacy 39                                                                                                                                                                           |
| Therapies 40                                                                                                                                                                          |
| Urgent Care 41                                                                                                                                                                        |