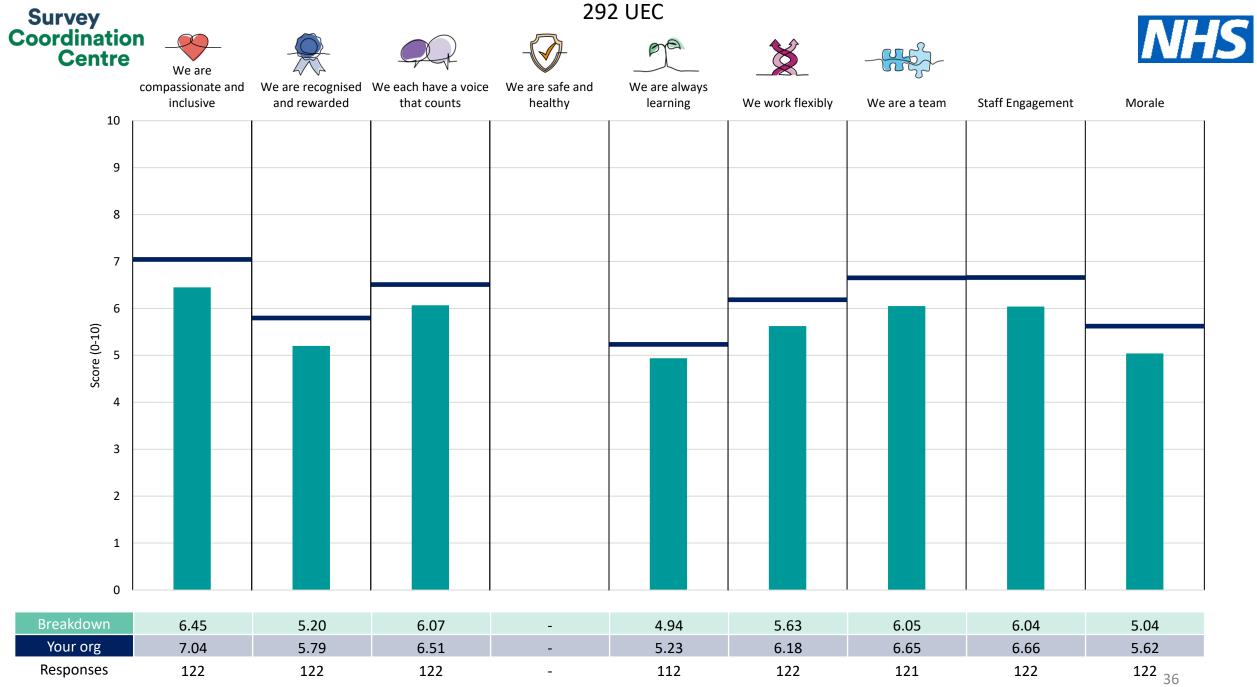

## People Promise element and Theme results – Breakdowns 2

| 292 CCCS Management           | 14 |
|-------------------------------|----|
| 292 CHAWS Management          | 15 |
| 292 CHAWS Medical             | 16 |
| 292 Children's Service        | 17 |
| 292 Director of Operations    | 18 |
| 292 Duty Team                 | 19 |
| 292 Estates                   | 20 |
| 292 Facilities                | 21 |
| 292 Finance                   | 22 |
| 292 IM&T                      | 23 |
| 292 Maternity Service         | 24 |
| 292 Medical Director          | 25 |
| 292 Nursing & Quality         | 26 |
| 292 People                    | 27 |
| 292 Sub division 1 (cccs)     | 28 |
| 292 Sub division 1 (medicine) | 29 |
| 292 Sub division 1 (surgery)  | 30 |
| 292 Sub division 2 (cccs)     | 31 |
| 292 Sub division 2 (medicine) | 32 |
| 292 Sub division 2 (surgery)  | 33 |
| 292 Sub division 3 (surgery)  | 34 |
| 292 Surgery Management        | 35 |
| 292 UEC                       | 36 |
| Other                         | 37 |