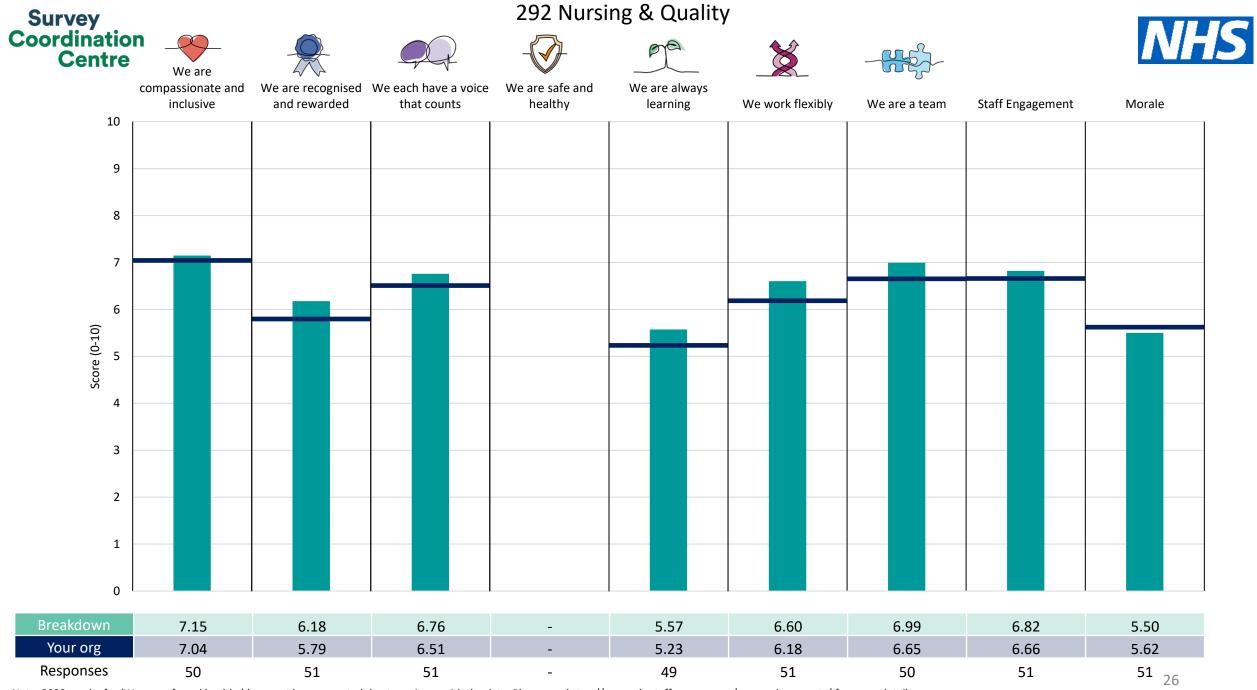

## People Promise element and Theme results – Breakdowns 2

| 292 CCCS Management           | 14 |
|-------------------------------|----|
| 292 CHAWS Management          | 15 |
| 292 CHAWS Medical             | 16 |
| 292 Children's Service        | 17 |
| 292 Director of Operations    | 18 |
| 292 Duty Team                 | 19 |
| 292 Estates                   | 20 |
| 292 Facilities                | 21 |
| 292 Finance                   | 22 |
| 292 IM&T                      | 23 |
| 292 Maternity Service         | 24 |
| 292 Medical Director          | 25 |
| 292 Nursing & Quality         | 26 |
| 292 People                    | 27 |
| 292 Sub division 1 (cccs)     | 28 |
| 292 Sub division 1 (medicine) | 29 |
| 292 Sub division 1 (surgery)  | 30 |
| 292 Sub division 2 (cccs)     | 31 |
| 292 Sub division 2 (medicine) | 32 |
| 292 Sub division 2 (surgery)  | 33 |
| 292 Sub division 3 (surgery)  | 34 |
| 292 Surgery Management        | 35 |
| 292 UEC                       | 36 |
| Other                         | 37 |

! Note: when there are less than 10 responses in a group, results are suppressed to protect staff confidentiality, for some organisations this could mean that all breakdown results are suppressed.

Survey Coordination Centre