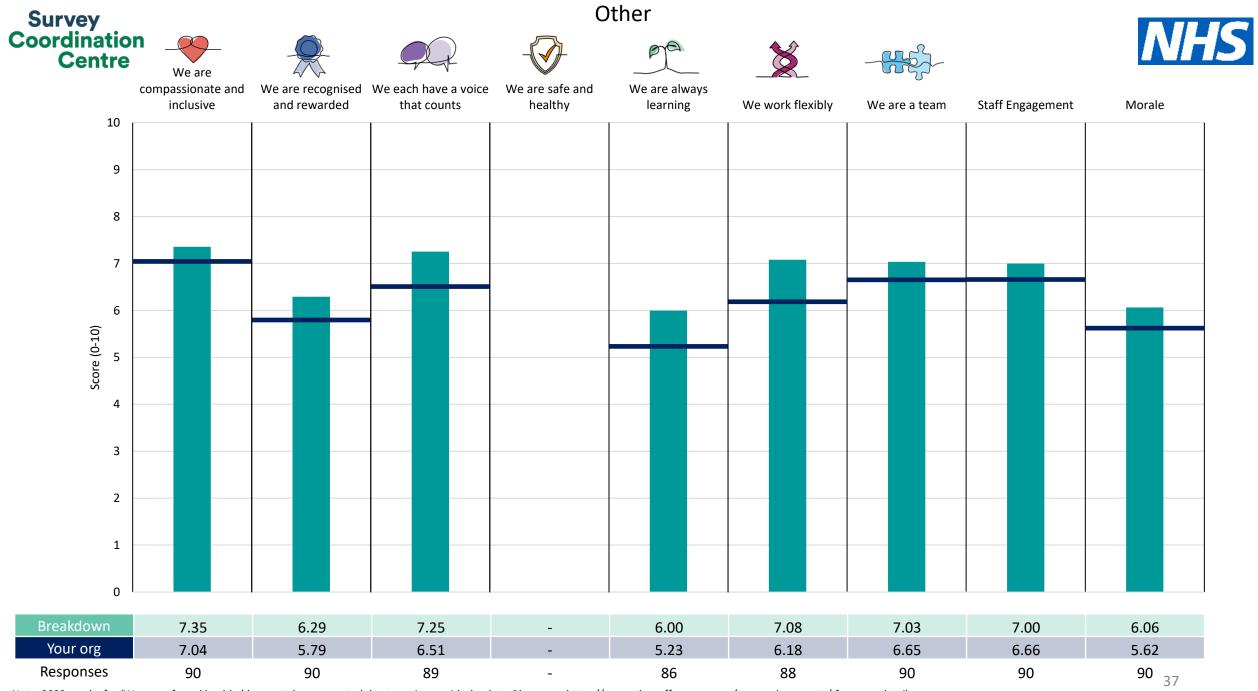

This breakdown report for The Princess Alexandra Hospital NHS Trust contains results by breakdown area for People Promise element and theme results from the 2023 NHS Staff Survey. These results are compared to the unweighted average for your organisation.

The breakdowns used in this report were provided and defined by The Princess Alexandra Hospital NHS Trust. Details of how the People Promise element and theme scores were calculated are included in the Technical Document, available to download from our results website.