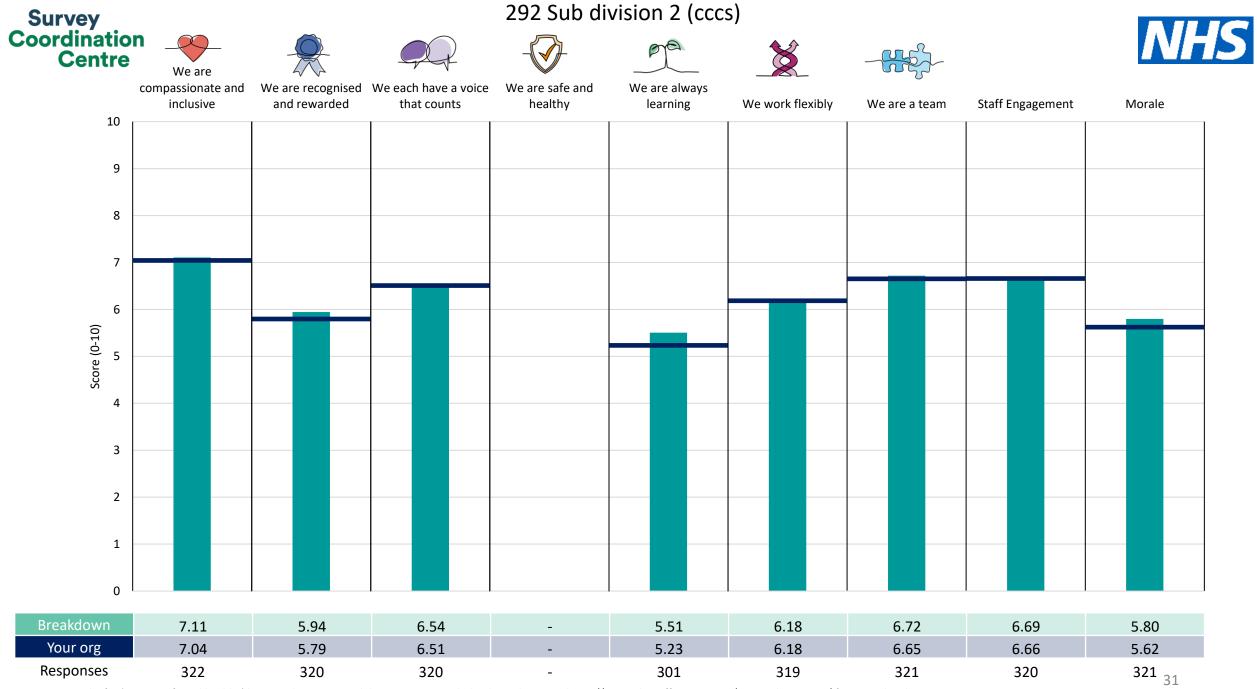

## People Promise element and Theme results – Breakdowns 2

| 292 CCCS Management           | 14 |
|-------------------------------|----|
| 292 CHAWS Management          | 15 |
| 292 CHAWS Medical             | 16 |
| 292 Children's Service        | 17 |
| 292 Director of Operations    | 18 |
| 292 Duty Team                 | 19 |
| 292 Estates                   | 20 |
| 292 Facilities                | 21 |
| 292 Finance                   | 22 |
| 292 IM&T                      | 23 |
| 292 Maternity Service         | 24 |
| 292 Medical Director          | 25 |
| 292 Nursing & Quality         | 26 |
| 292 People                    | 27 |
| 292 Sub division 1 (cccs)     | 28 |
| 292 Sub division 1 (medicine) | 29 |
| 292 Sub division 1 (surgery)  | 30 |
| 292 Sub division 2 (cccs)     | 31 |
| 292 Sub division 2 (medicine) | 32 |
| 292 Sub division 2 (surgery)  | 33 |
| 292 Sub division 3 (surgery)  | 34 |
| 292 Surgery Management        | 35 |
| 292 UEC                       | 36 |
| Other                         | 37 |