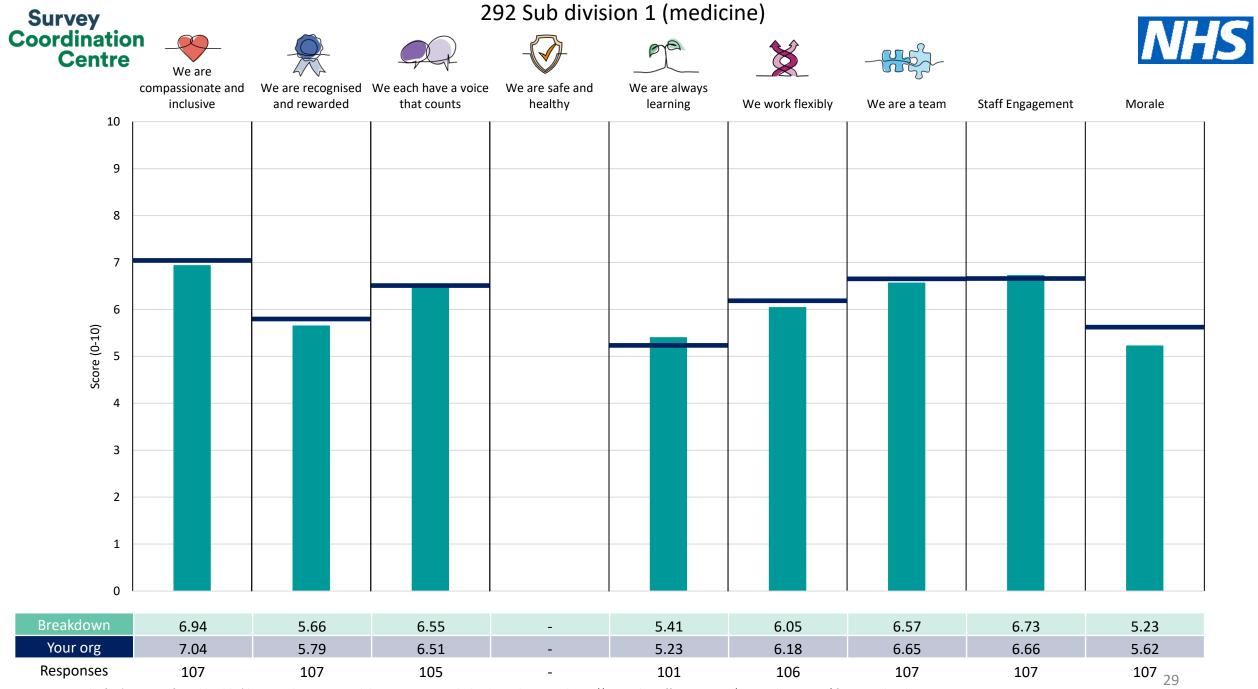

## People Promise element and Theme results – Breakdowns 2

| 292 CCCS Management           | 14 |
|-------------------------------|----|
| 292 CHAWS Management          | 15 |
| 292 CHAWS Medical             | 16 |
| 292 Children's Service        | 17 |
| 292 Director of Operations    | 18 |
| 292 Duty Team                 | 19 |
| 292 Estates                   | 20 |
| 292 Facilities                | 21 |
| 292 Finance                   | 22 |
| 292 IM&T                      | 23 |
| 292 Maternity Service         | 24 |
| 292 Medical Director          | 25 |
| 292 Nursing & Quality         | 26 |
| 292 People                    | 27 |
| 292 Sub division 1 (cccs)     | 28 |
| 292 Sub division 1 (medicine) | 29 |
| 292 Sub division 1 (surgery)  | 30 |
| 292 Sub division 2 (cccs)     | 31 |
| 292 Sub division 2 (medicine) | 32 |
| 292 Sub division 2 (surgery)  | 33 |
| 292 Sub division 3 (surgery)  | 34 |
| 292 Surgery Management        | 35 |
| 292 UEC                       | 36 |
| Other                         | 37 |

! Note: when there are less than 10 responses in a group, results are suppressed to protect staff confidentiality, for some organisations this could mean that all breakdown results are suppressed.

Survey Coordination Centre