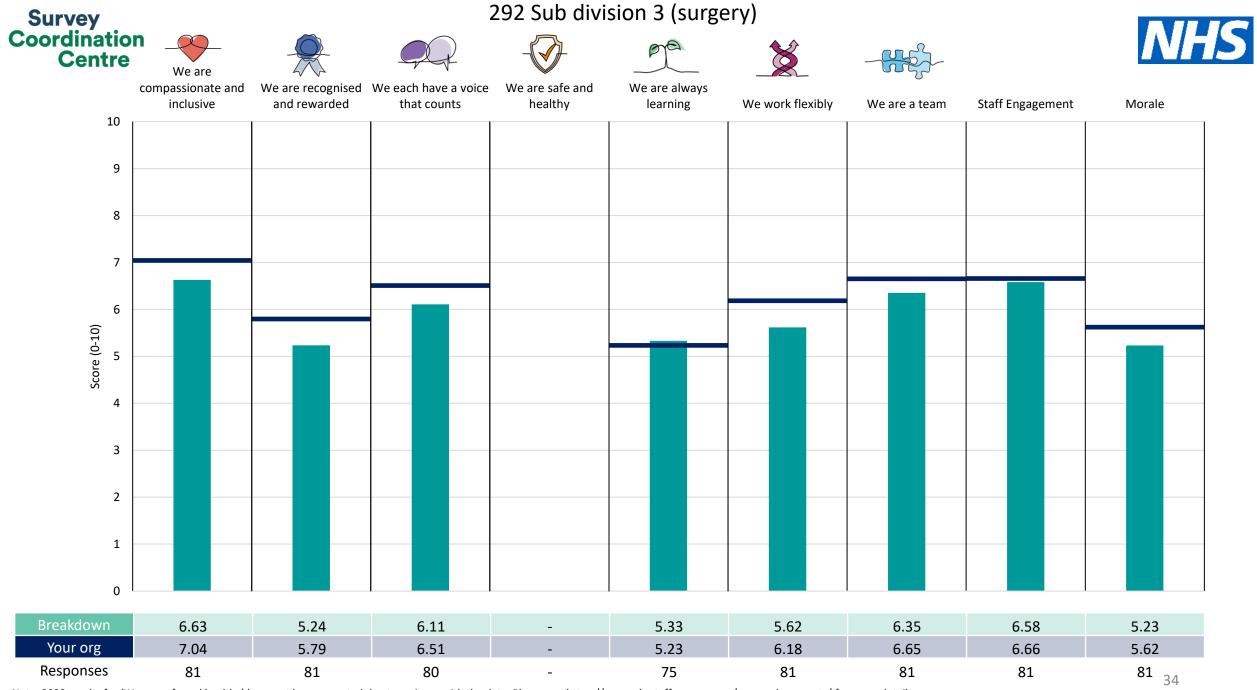

## People Promise element and Theme results – Breakdowns 2

| 292 CCCS Management           | 14 |
|-------------------------------|----|
| 292 CHAWS Management          | 15 |
| 292 CHAWS Medical             | 16 |
| 292 Children's Service        | 17 |
| 292 Director of Operations    | 18 |
| 292 Duty Team                 | 19 |
| 292 Estates                   | 20 |
| 292 Facilities                | 21 |
| 292 Finance                   | 22 |
| 292 IM&T                      | 23 |
| 292 Maternity Service         | 24 |
| 292 Medical Director          | 25 |
| 292 Nursing & Quality         | 26 |
| 292 People                    | 27 |
| 292 Sub division 1 (cccs)     | 28 |
| 292 Sub division 1 (medicine) | 29 |
| 292 Sub division 1 (surgery)  | 30 |
| 292 Sub division 2 (cccs)     | 31 |
| 292 Sub division 2 (medicine) | 32 |
| 292 Sub division 2 (surgery)  | 33 |
| 292 Sub division 3 (surgery)  | 34 |
| 292 Surgery Management        | 35 |
| 292 UEC                       | 36 |
| Other                         | 37 |