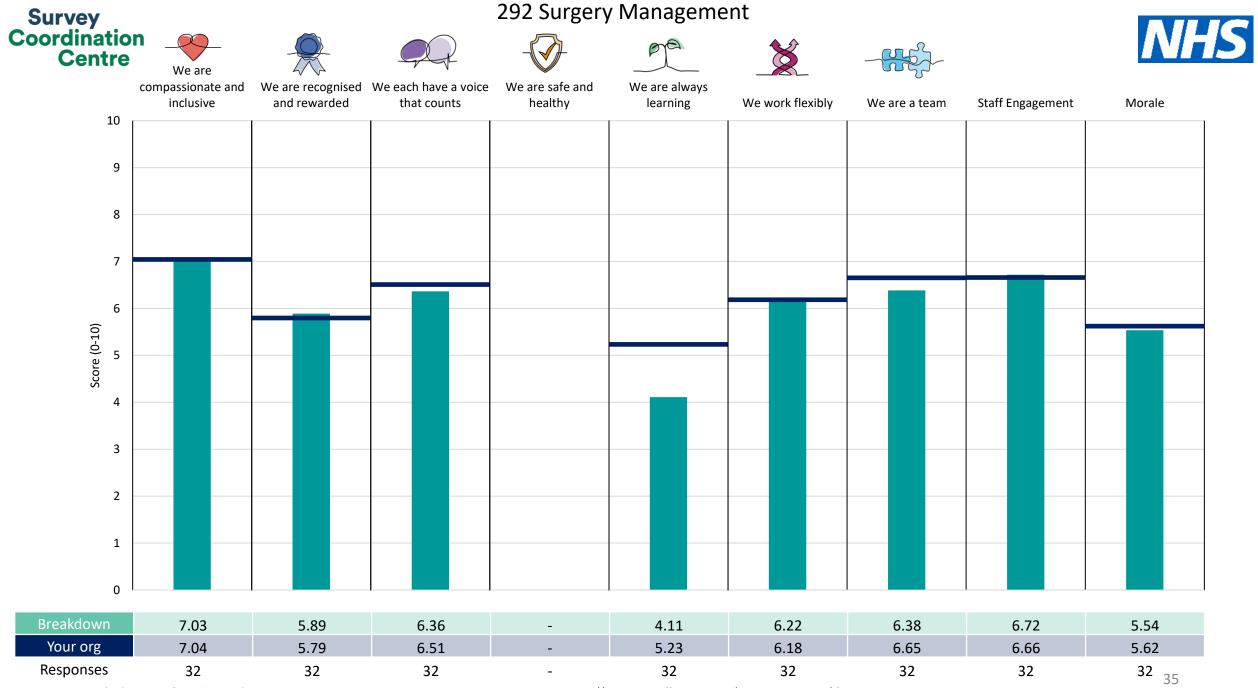

## People Promise element and Theme results – Breakdowns 2

| 292 CCCS Management           | 14 |
|-------------------------------|----|
| 292 CHAWS Management          | 15 |
| 292 CHAWS Medical             | 16 |
| 292 Children's Service        | 17 |
| 292 Director of Operations    | 18 |
| 292 Duty Team                 | 19 |
| 292 Estates                   | 20 |
| 292 Facilities                | 21 |
| 292 Finance                   | 22 |
| 292 IM&T                      | 23 |
| 292 Maternity Service         | 24 |
| 292 Medical Director          | 25 |
| 292 Nursing & Quality         | 26 |
| 292 People                    | 27 |
| 292 Sub division 1 (cccs)     | 28 |
| 292 Sub division 1 (medicine) | 29 |
| 292 Sub division 1 (surgery)  | 30 |
| 292 Sub division 2 (cccs)     | 31 |
| 292 Sub division 2 (medicine) | 32 |
| 292 Sub division 2 (surgery)  | 33 |
| 292 Sub division 3 (surgery)  | 34 |
| 292 Surgery Management        | 35 |
| 292 UEC                       | 36 |
| Other                         | 37 |