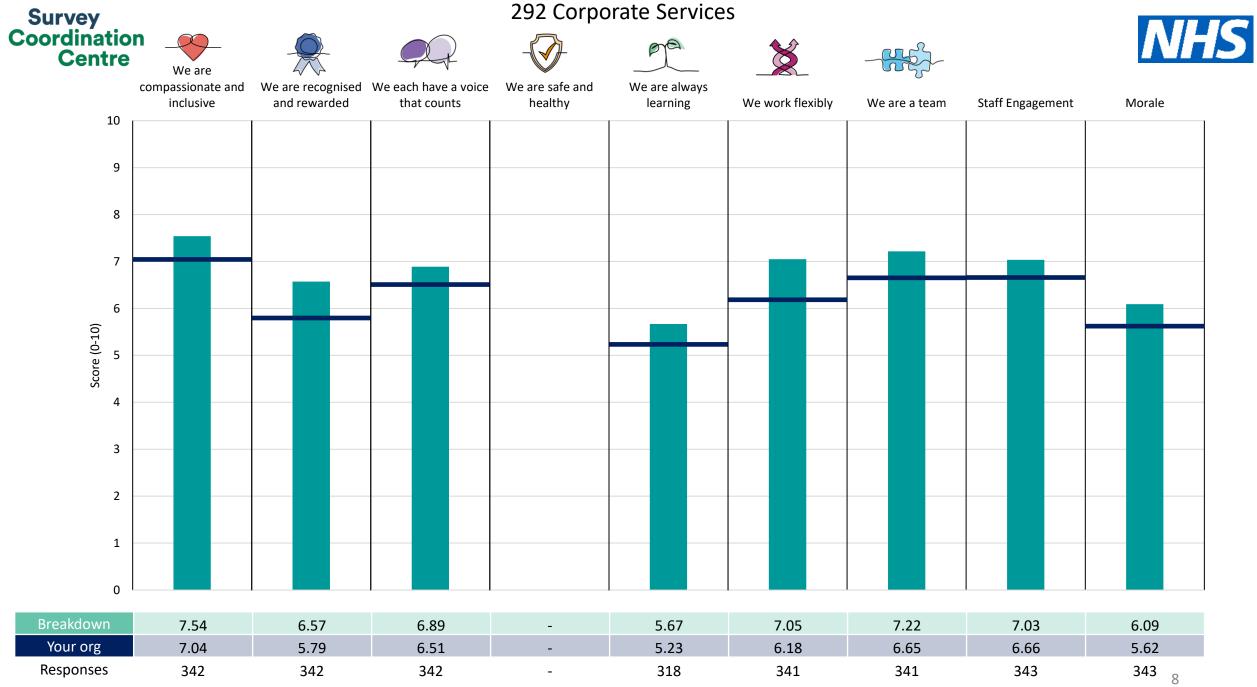

or fair comparisons between organisations of a similar type. However, in this report comparisons are made within your organisation so the unweighted organisation result is a more appropriate point of comparison.

The breakdowns used in this report were provided and defined by The Princess Alexandra Hospital NHS Trust. Details of how the People Promise element and theme scores were calculated are included in the Technical Document, available to download from our results website.



! Note: when there are less than 10 responses in a group, results are suppressed to protect staff confidentiality, for some organisations this could mean that all breakdown results are suppressed.

Survey Coordination Centre



## Breakdowns 1

The Princess Alexandra Hospital NHS Trust 2023 NHS Staff Survey















Survey Coordination Centre



## Breakdowns 2

The Princess Alexandra Hospital NHS Trust 2023 NHS Staff Survey