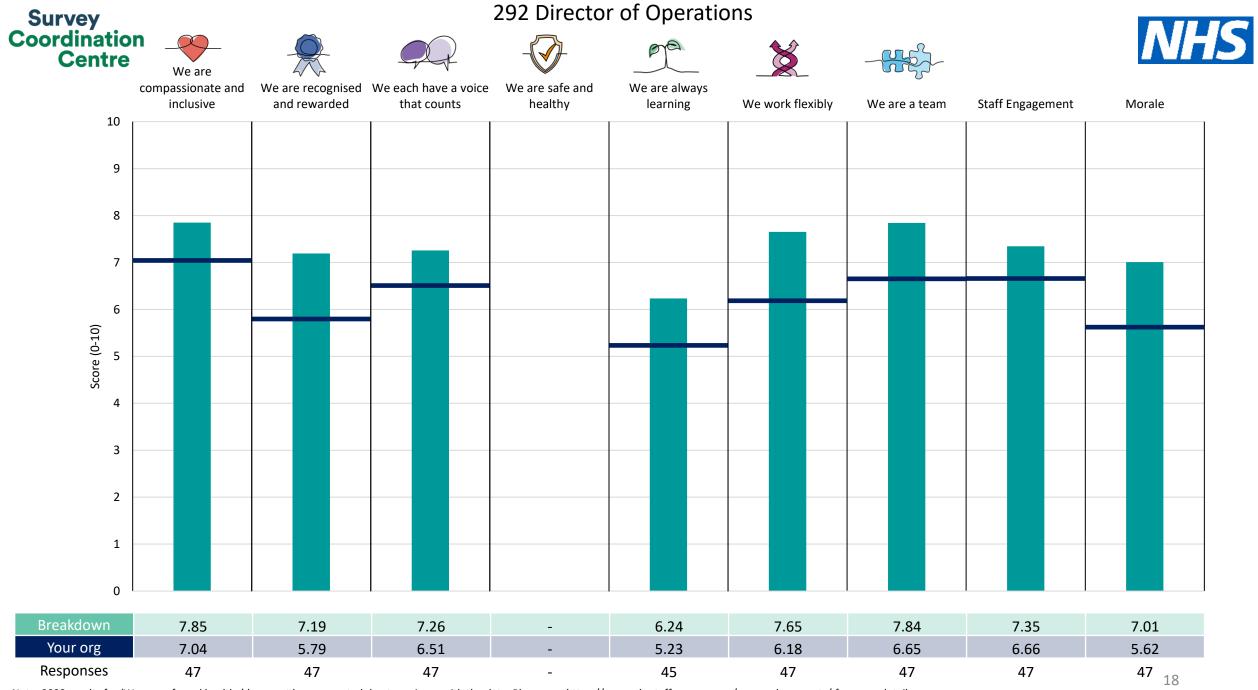

## People Promise element and Theme results – Breakdowns 2

| 292 CCCS Management           | 14 |
|-------------------------------|----|
| 292 CHAWS Management          | 15 |
| 292 CHAWS Medical             | 16 |
| 292 Children's Service        | 17 |
| 292 Director of Operations    | 18 |
| 292 Duty Team                 | 19 |
| 292 Estates                   | 20 |
| 292 Facilities                | 21 |
| 292 Finance                   | 22 |
| 292 IM&T                      | 23 |
| 292 Maternity Service         | 24 |
| 292 Medical Director          | 25 |
| 292 Nursing & Quality         | 26 |
| 292 People                    | 27 |
| 292 Sub division 1 (cccs)     | 28 |
| 292 Sub division 1 (medicine) | 29 |
| 292 Sub division 1 (surgery)  | 30 |
| 292 Sub division 2 (cccs)     | 31 |
| 292 Sub division 2 (medicine) | 32 |
| 292 Sub division 2 (surgery)  | 33 |
| 292 Sub division 3 (surgery)  | 34 |
| 292 Surgery Management        | 35 |
| 292 UEC                       | 36 |
| Other                         | 37 |