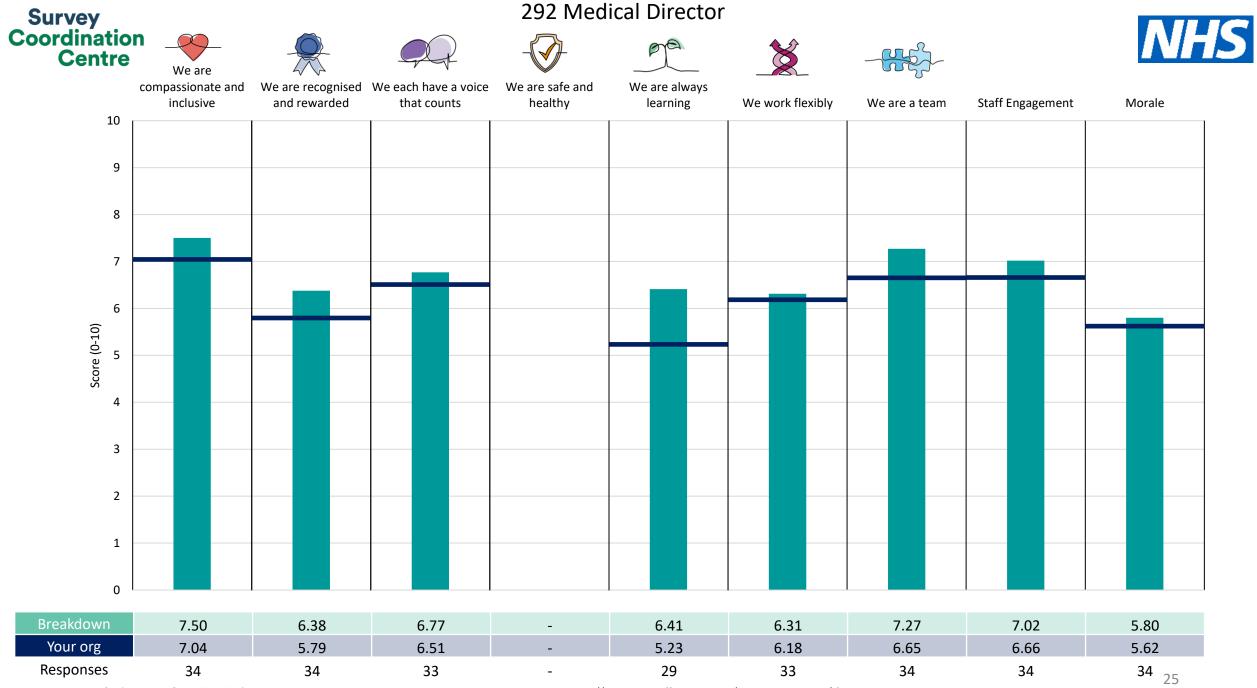

## People Promise element and Theme results – Breakdowns 2

| 292 CCCS Management           | 14 |
|-------------------------------|----|
| 292 CHAWS Management          | 15 |
| 292 CHAWS Medical             | 16 |
| 292 Children's Service        | 17 |
| 292 Director of Operations    | 18 |
| 292 Duty Team                 | 19 |
| 292 Estates                   | 20 |
| 292 Facilities                | 21 |
| 292 Finance                   | 22 |
| 292 IM&T                      | 23 |
| 292 Maternity Service         | 24 |
| 292 Medical Director          | 25 |
| 292 Nursing & Quality         | 26 |
| 292 People                    | 27 |
| 292 Sub division 1 (cccs)     | 28 |
| 292 Sub division 1 (medicine) | 29 |
| 292 Sub division 1 (surgery)  | 30 |
| 292 Sub division 2 (cccs)     | 31 |
| 292 Sub division 2 (medicine) | 32 |
| 292 Sub division 2 (surgery)  | 33 |
| 292 Sub division 3 (surgery)  | 34 |
| 292 Surgery Management        | 35 |
| 292 UEC                       | 36 |
| Other                         | 37 |

! Note: when there are less than 10 responses in a group, results are suppressed to protect staff confidentiality, for some organisations this could mean that all breakdown results are suppressed.

Survey Coordination Centre