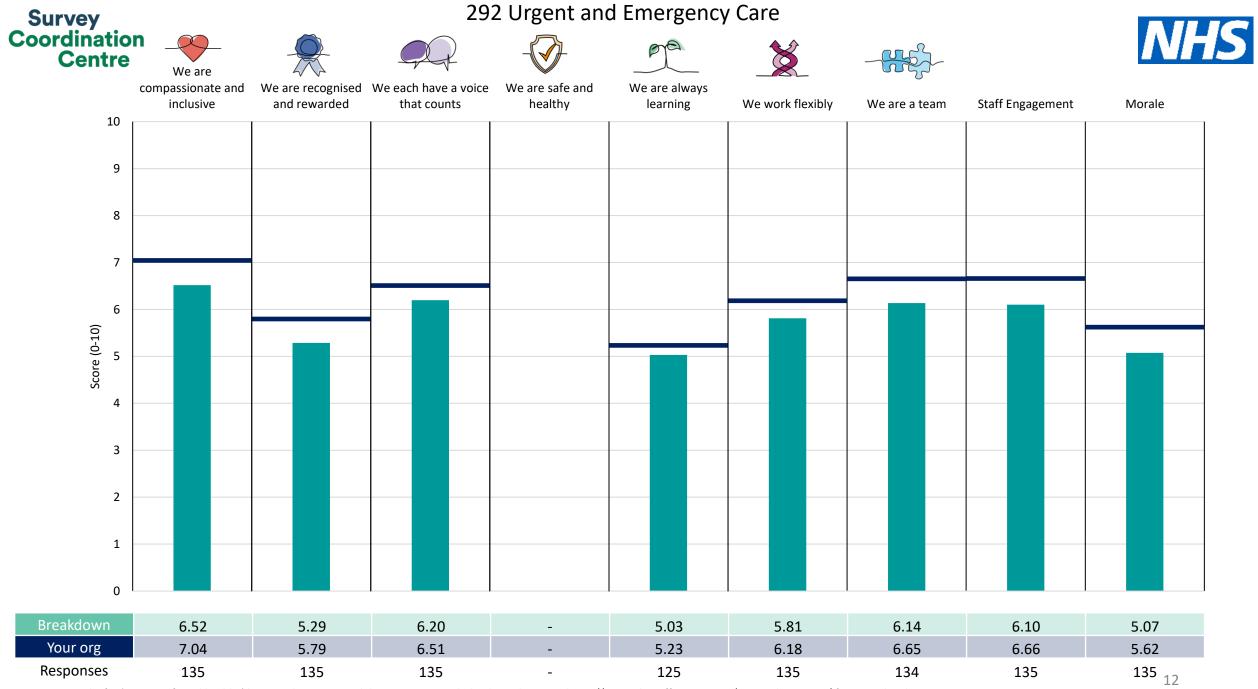

This breakdown report for The Princess Alexandra Hospital NHS Trust contains results by breakdown area for People Promise element and theme results from the 2023 NHS Staff Survey. These results are compared to the unweighted average for your organisation.

**Please note:** It is possible that there are differences between the 'Your org' scores reported in this breakdown report and those in the benchmark report. This is because the results in the benchmark report are weighted to allow for fair comparisons between organisations of a similar type. However, in this report comparisons are made within your organisation so the unweighted organisation result is a more appropriate point of comparison.

The breakdowns used in this report were provided and defined by The Princess Alexandra Hospital NHS Trust. Details of how the People Promise element and theme scores were calculated are included in the Technical Document, available to download from our results website.

! Note: when there are less than 10 responses in a group, results are suppressed to protect staff confidentiality, for some organisations this could mean that all breakdown results are suppressed.

Survey Coordination Centre