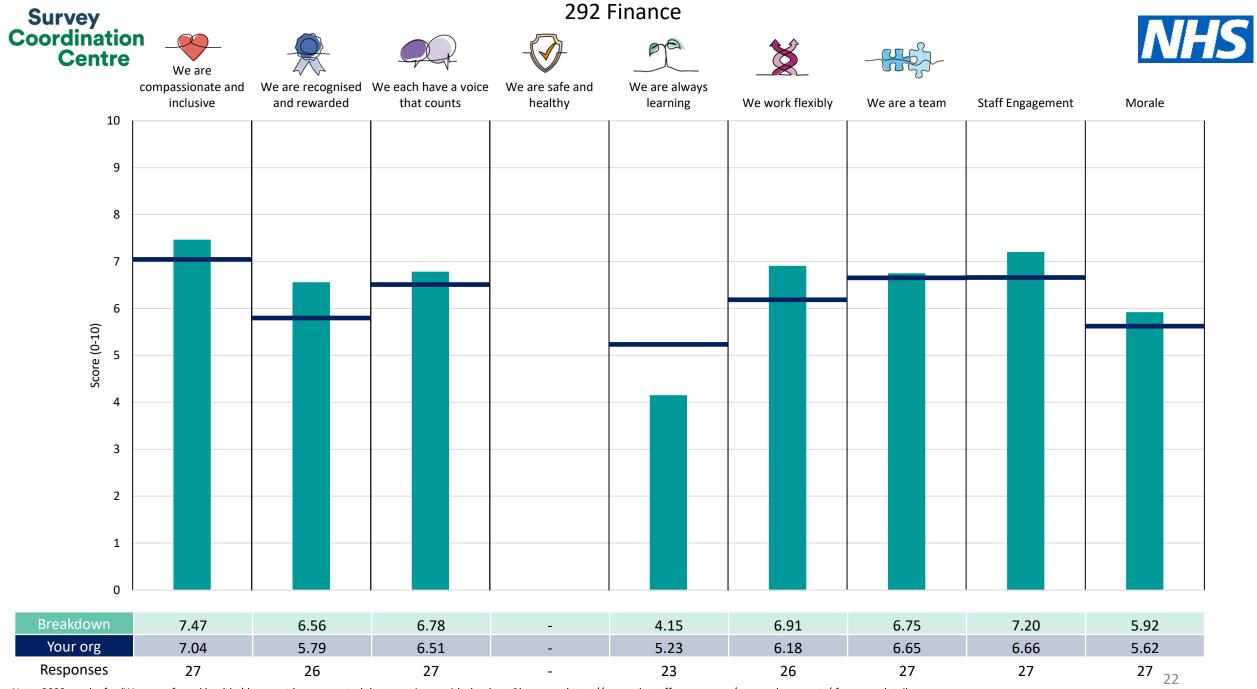

## People Promise element and Theme results – Breakdowns 2

| 292 CCCS Management           | 14 |
|-------------------------------|----|
| 292 CHAWS Management          | 15 |
| 292 CHAWS Medical             | 16 |
| 292 Children's Service        | 17 |
| 292 Director of Operations    | 18 |
| 292 Duty Team                 | 19 |
| 292 Estates                   | 20 |
| 292 Facilities                | 21 |
| 292 Finance                   | 22 |
| 292 IM&T                      | 23 |
| 292 Maternity Service         | 24 |
| 292 Medical Director          | 25 |
| 292 Nursing & Quality         | 26 |
| 292 People                    | 27 |
| 292 Sub division 1 (cccs)     | 28 |
| 292 Sub division 1 (medicine) | 29 |
| 292 Sub division 1 (surgery)  | 30 |
| 292 Sub division 2 (cccs)     | 31 |
| 292 Sub division 2 (medicine) | 32 |
| 292 Sub division 2 (surgery)  | 33 |
| 292 Sub division 3 (surgery)  | 34 |
| 292 Surgery Management        | 35 |
| 292 UEC                       | 36 |
| Other                         | 37 |

This breakdown report for The Princess Alexandra Hospital NHS Trust contains results by breakdown area for People Promise element and theme results from the 2023 NHS Staff Survey. These results are compared to the unweighted average for your organisation.

**Please note:** It is possible that there are differences between the 'Your org' scores reported in this breakdown report and those in the benchmark report. This is because the results in the benchmark report are weighted to allow for fair comparisons between organisations of a similar type. However, in this report comparisons are made within your organisation so the unweighted organisation result is a more appropriate point of comparison.

! Note: when there are less than 10 responses in a group, results are suppressed to protect staff confidentiality, for some organisations this could mean that all breakdown results are suppressed.

Survey Coordination Centre