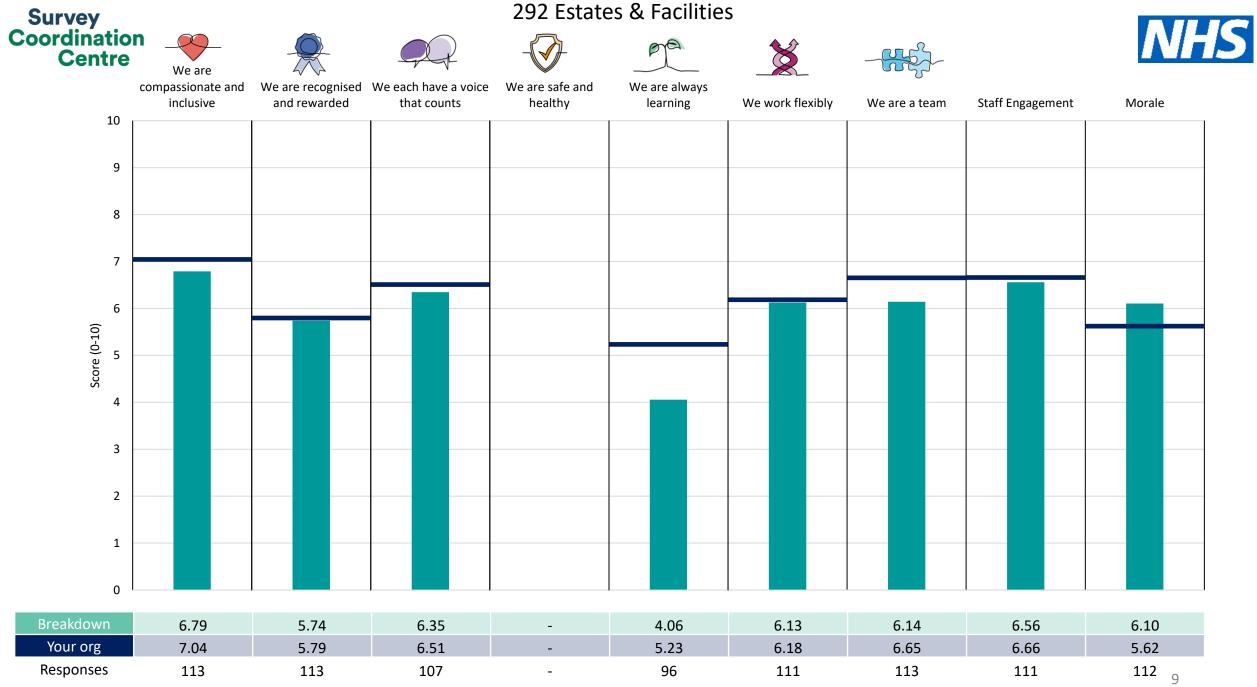

fair comparisons between organisations of a similar type. However, in this report comparisons are made within your organisation so the unweighted organisation result is a more appropriate point of comparison.

The breakdowns used in this report were provided and defined by The Princess Alexandra Hospital NHS Trust. Details of how the People Promise element and theme scores were calculated are included in the Technical Document, available to download from our results website.



! Note: when there are less than 10 responses in a group, results are suppressed to protect staff confidentiality, for some organisations this could mean that all breakdown results are suppressed.

Survey Coordination Centre



## Breakdowns 1

The Princess Alexandra Hospital NHS Trust 2023 NHS Staff Survey















Survey Coordination Centre



## Breakdowns 2

The Princess Alexandra Hospital NHS Trust 2023 NHS Staff Survey