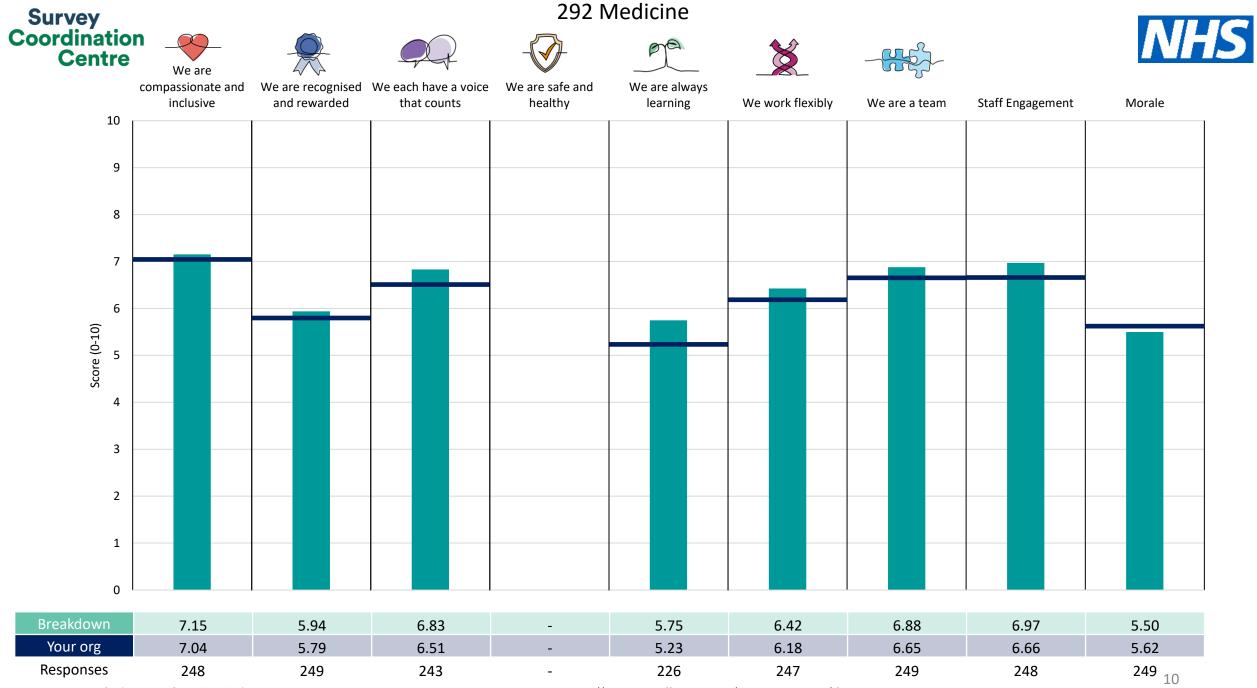

This breakdown report for The Princess Alexandra Hospital NHS Trust contains results by breakdown area for People Promise element and theme results from the 2023 NHS Staff Survey. These results are compared to the unweighted average for your organisation.

**Please note:** It is possible that there are differences between the 'Your org' scores reported in this breakdown report and those in the benchmark report. This is because the results in the benchmark report are weighted to allow for fair comparisons between organisations of a similar type. However, in this report comparisons are made within your organisation so the unweighted organisation result is a more appropriate point of comparison.

The breakdowns used in this report were provided and defined by The Princess Alexandra Hospital NHS Trust. Details of how the People Promise element and theme scores were calculated are included in the Technical Document, available to download from our results website.

! Note: when there are less than 10 responses in a group, results are suppressed to protect staff confidentiality, for some organisations this could mean that all breakdown results are suppressed.

Survey Coordination Centre