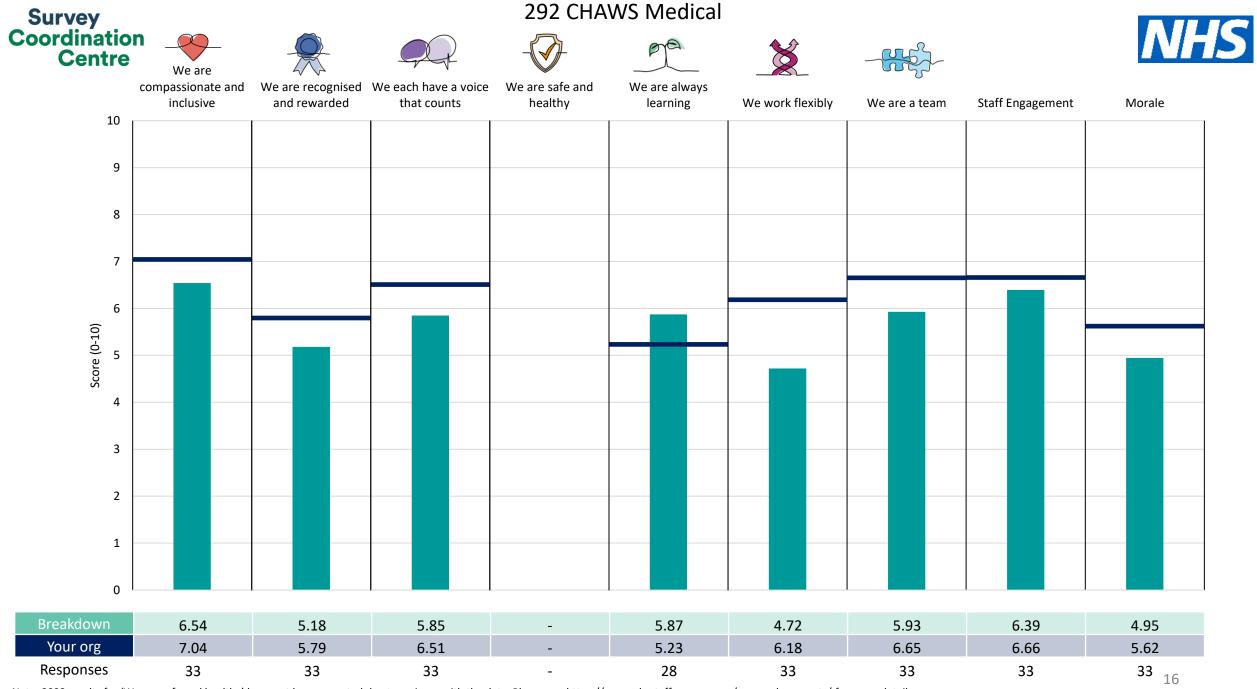

## People Promise element and Theme results – Breakdowns 2

| 292 CCCS Management           | 14 |
|-------------------------------|----|
| 292 CHAWS Management          | 15 |
| 292 CHAWS Medical             | 16 |
| 292 Children's Service        | 17 |
| 292 Director of Operations    | 18 |
| 292 Duty Team                 | 19 |
| 292 Estates                   | 20 |
| 292 Facilities                | 21 |
| 292 Finance                   | 22 |
| 292 IM&T                      | 23 |
| 292 Maternity Service         | 24 |
| 292 Medical Director          | 25 |
| 292 Nursing & Quality         | 26 |
| 292 People                    | 27 |
| 292 Sub division 1 (cccs)     | 28 |
| 292 Sub division 1 (medicine) | 29 |
| 292 Sub division 1 (surgery)  | 30 |
| 292 Sub division 2 (cccs)     | 31 |
| 292 Sub division 2 (medicine) | 32 |
| 292 Sub division 2 (surgery)  | 33 |
| 292 Sub division 3 (surgery)  | 34 |
| 292 Surgery Management        | 35 |
| 292 UEC                       | 36 |
| Other                         | 37 |