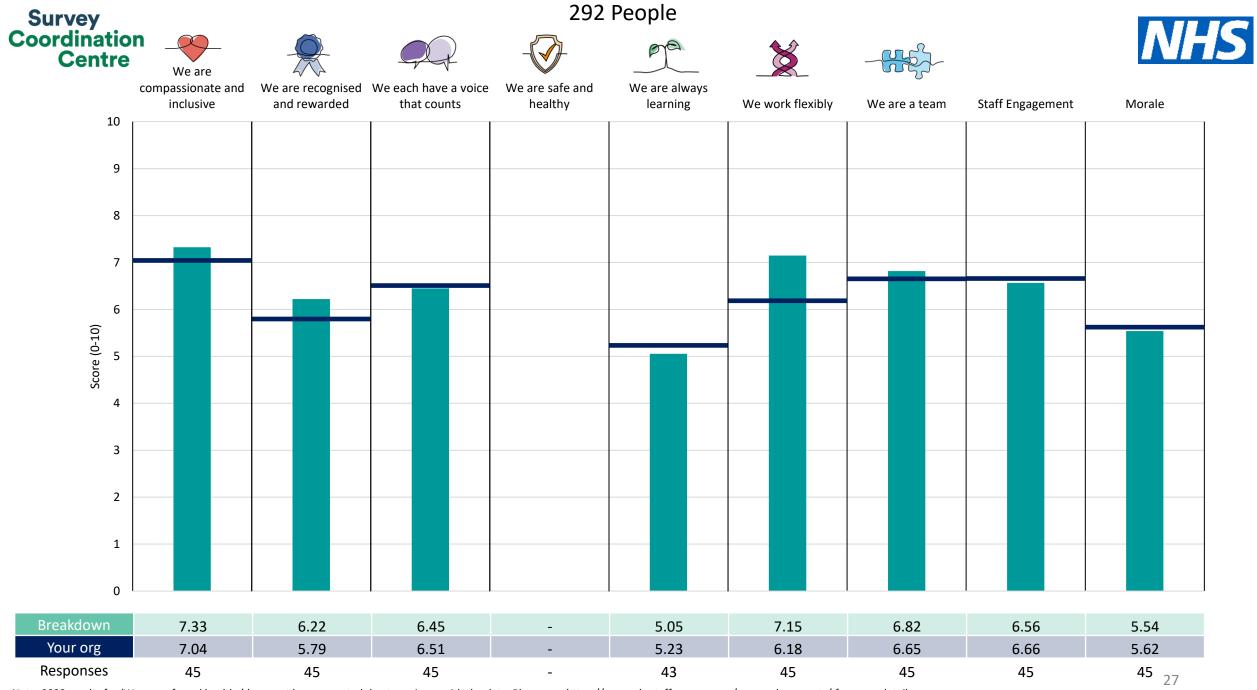

## People Promise element and Theme results – Breakdowns 2

| 292 CCCS Management           | 14 |
|-------------------------------|----|
| 292 CHAWS Management          | 15 |
| 292 CHAWS Medical             | 16 |
| 292 Children's Service        | 17 |
| 292 Director of Operations    | 18 |
| 292 Duty Team                 | 19 |
| 292 Estates                   | 20 |
| 292 Facilities                | 21 |
| 292 Finance                   | 22 |
| 292 IM&T                      | 23 |
| 292 Maternity Service         | 24 |
| 292 Medical Director          | 25 |
| 292 Nursing & Quality         | 26 |
| 292 People                    | 27 |
| 292 Sub division 1 (cccs)     | 28 |
| 292 Sub division 1 (medicine) | 29 |
| 292 Sub division 1 (surgery)  | 30 |
| 292 Sub division 2 (cccs)     | 31 |
| 292 Sub division 2 (medicine) | 32 |
| 292 Sub division 2 (surgery)  | 33 |
| 292 Sub division 3 (surgery)  | 34 |
| 292 Surgery Management        | 35 |
| 292 UEC                       | 36 |
| Other                         | 37 |

! Note: when there are less than 10 responses in a group, results are suppressed to protect staff confidentiality, for some organisations this could mean that all breakdown results are suppressed.

Survey Coordination Centre