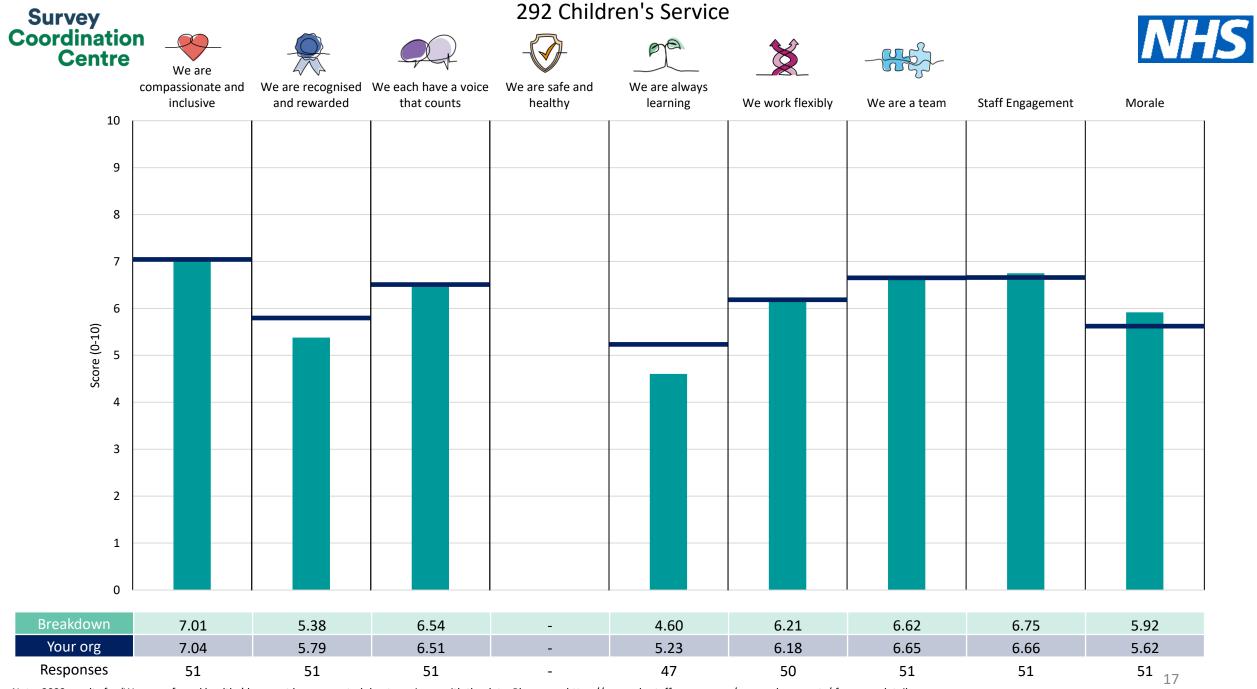

## People Promise element and Theme results – Breakdowns 2

| 292 CCCS Management           | 14 |
|-------------------------------|----|
| 292 CHAWS Management          | 15 |
| 292 CHAWS Medical             | 16 |
| 292 Children's Service        | 17 |
| 292 Director of Operations    | 18 |
| 292 Duty Team                 | 19 |
| 292 Estates                   | 20 |
| 292 Facilities                | 21 |
| 292 Finance                   | 22 |
| 292 IM&T                      | 23 |
| 292 Maternity Service         | 24 |
| 292 Medical Director          | 25 |
| 292 Nursing & Quality         | 26 |
| 292 People                    | 27 |
| 292 Sub division 1 (cccs)     | 28 |
| 292 Sub division 1 (medicine) | 29 |
| 292 Sub division 1 (surgery)  | 30 |
| 292 Sub division 2 (cccs)     | 31 |
| 292 Sub division 2 (medicine) | 32 |
| 292 Sub division 2 (surgery)  | 33 |
| 292 Sub division 3 (surgery)  | 34 |
| 292 Surgery Management        | 35 |
| 292 UEC                       | 36 |
| Other                         | 37 |