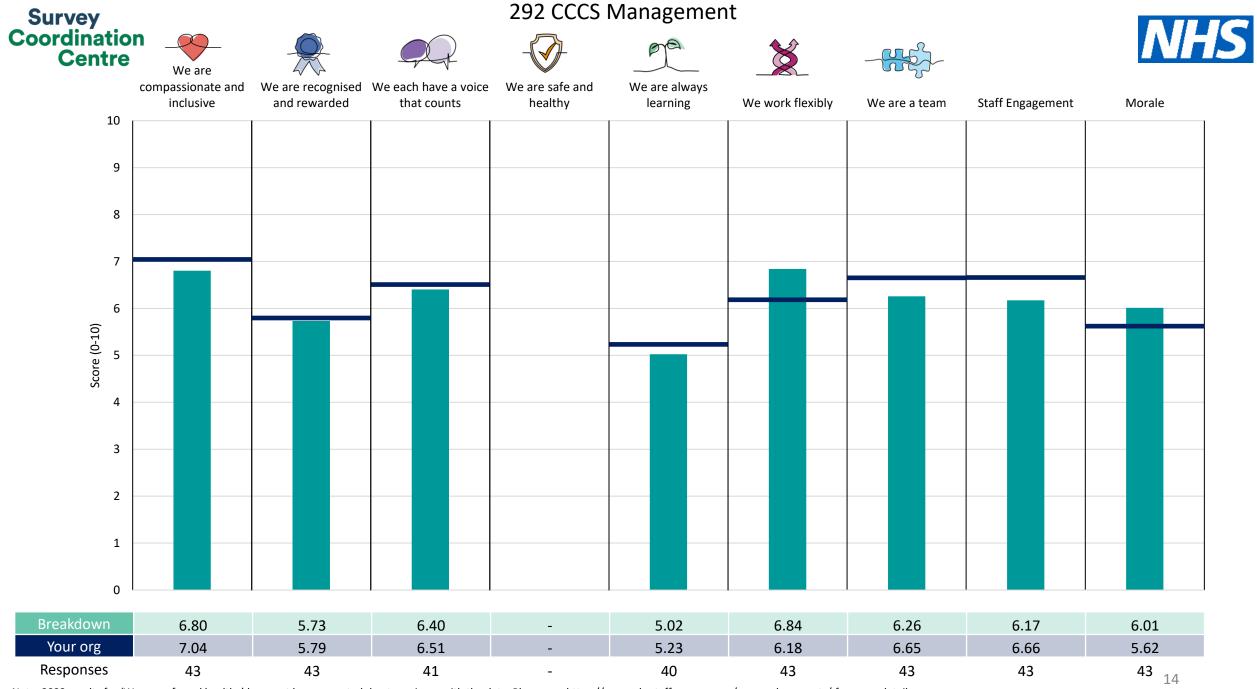

This breakdown report for The Princess Alexandra Hospital NHS Trust contains results by breakdown area for People Promise element and theme results from the 2023 NHS Staff Survey. These results are compared to the unweighted average for your organisation.

**Please note:** It is possible that there are differences between the 'Your org' scores reported in this breakdown report and those in the benchmark report. This is because the results in the benchmark report are weighted to allow for fair comparisons between organisations of a similar type. However, in this report comparisons are made within your organisation so the unweighted organisation result is a more appropriate point of comparison.

The breakdowns used in this report were provided and defined by The Princess Alexandra Hospital NHS Trust. Details of how the People Promise element and theme scores were calculated are included in the Technical Document, available to download from our results website.

! Note: when there are less than 10 responses in a group, results are suppressed to protect staff confidentiality, for some organisations this could mean that all breakdown results are suppressed.

Survey Coordination Centre