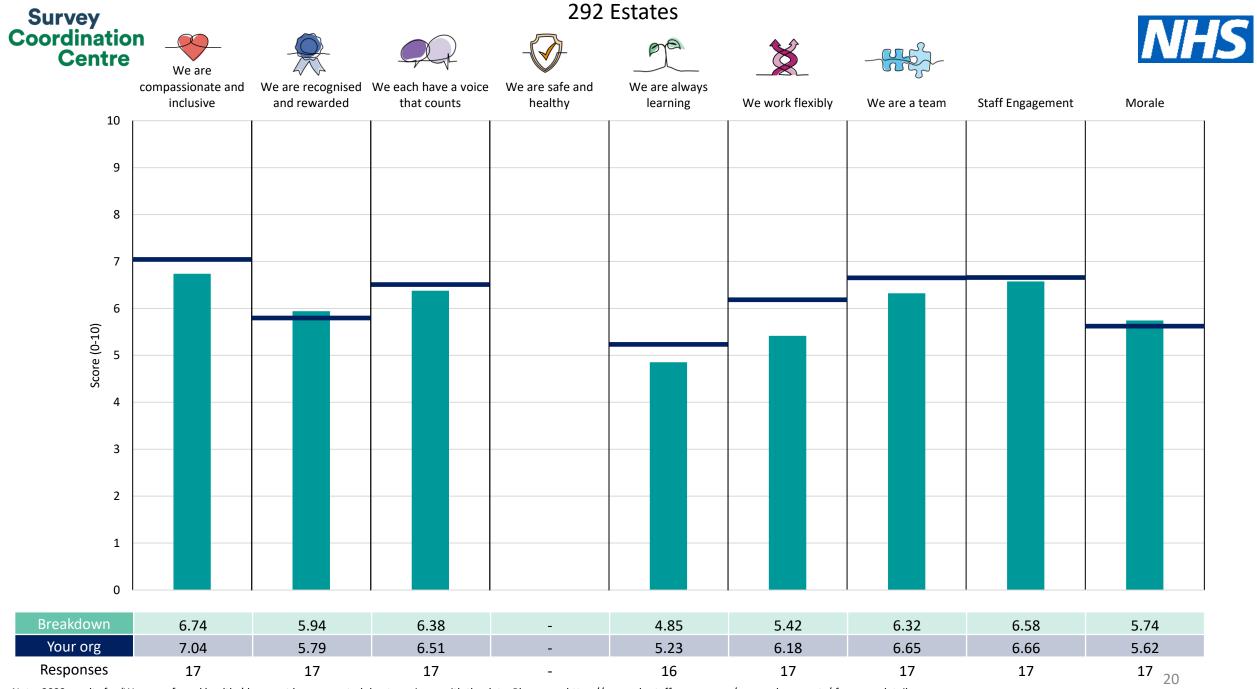

## People Promise element and Theme results – Breakdowns 2

| 292 CCCS Management           | 14 |
|-------------------------------|----|
| 292 CHAWS Management          | 15 |
| 292 CHAWS Medical             | 16 |
| 292 Children's Service        | 17 |
| 292 Director of Operations    | 18 |
| 292 Duty Team                 | 19 |
| 292 Estates                   | 20 |
| 292 Facilities                | 21 |
| 292 Finance                   | 22 |
| 292 IM&T                      | 23 |
| 292 Maternity Service         | 24 |
| 292 Medical Director          | 25 |
| 292 Nursing & Quality         | 26 |
| 292 People                    | 27 |
| 292 Sub division 1 (cccs)     | 28 |
| 292 Sub division 1 (medicine) | 29 |
| 292 Sub division 1 (surgery)  | 30 |
| 292 Sub division 2 (cccs)     | 31 |
| 292 Sub division 2 (medicine) | 32 |
| 292 Sub division 2 (surgery)  | 33 |
| 292 Sub division 3 (surgery)  | 34 |
| 292 Surgery Management        | 35 |
| 292 UEC                       | 36 |
| Other                         | 37 |

This breakdown report for The Princess Alexandra Hospital NHS Trust contains results by breakdown area for People Promise element and theme results from the 2023 NHS Staff Survey. These results are compared to the unweighted average for your organisation.

**Please note:** It is possible that there are differences between the 'Your org' scores reported in this breakdown report and those in the benchmark report. This is because the results in the benchmark report are weighted to allow for fair comparisons between organisations of a similar type. However, in this report comparisons are made within your organisation so the unweighted organisation result is a more appropriate point of comparison.

! Note: when there are less than 10 responses in a group, results are suppressed to protect staff confidentiality, for some organisations this could mean that all breakdown results are suppressed.

Survey Coordination Centre