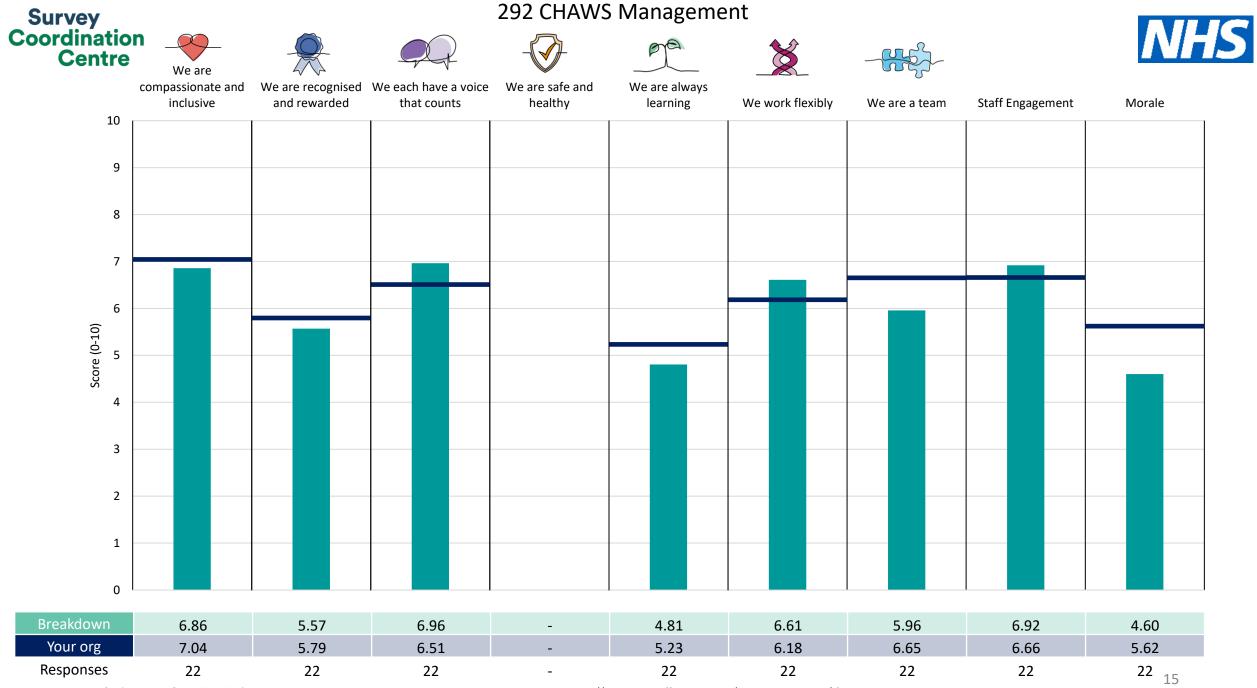

This breakdown report for The Princess Alexandra Hospital NHS Trust contains results by breakdown area for People Promise element and theme results from the 2023 NHS Staff Survey. These results are compared to the unweighted average for your organisation.

**Please note:** It is possible that there are differences between the 'Your org' scores reported in this breakdown report and those in the benchmark report. This is because the results in the benchmark report are weighted to allow for fair comparisons between organisations of a similar type. However, in this report comparisons are made within your organisation so the unweighted organisation result is a more appropriate point of comparison.

The breakdowns used in this report were provided and defined by The Princess Alexandra Hospital NHS Trust. Details of how the People Promise element and theme scores were calculated are included in the Technical Document, available to download from our results website.

! Note: when there are less than 10 responses in a group, results are suppressed to protect staff confidentiality, for some organisations this could mean that all breakdown results are suppressed.

Survey Coordination Centre