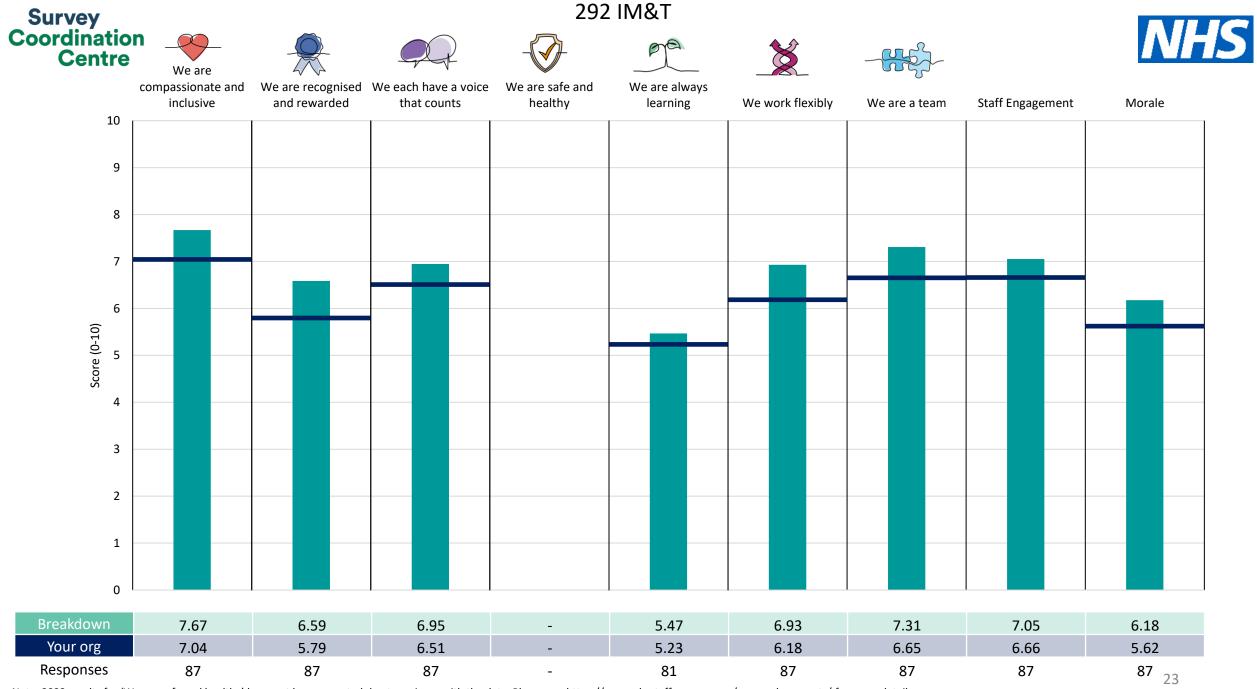

## People Promise element and Theme results – Breakdowns 2

| 292 CCCS Management           | 14 |
|-------------------------------|----|
| 292 CHAWS Management          | 15 |
| 292 CHAWS Medical             | 16 |
| 292 Children's Service        | 17 |
| 292 Director of Operations    | 18 |
| 292 Duty Team                 | 19 |
| 292 Estates                   | 20 |
| 292 Facilities                | 21 |
| 292 Finance                   | 22 |
| 292 IM&T                      | 23 |
| 292 Maternity Service         | 24 |
| 292 Medical Director          | 25 |
| 292 Nursing & Quality         | 26 |
| 292 People                    | 27 |
| 292 Sub division 1 (cccs)     | 28 |
| 292 Sub division 1 (medicine) | 29 |
| 292 Sub division 1 (surgery)  | 30 |
| 292 Sub division 2 (cccs)     | 31 |
| 292 Sub division 2 (medicine) | 32 |
| 292 Sub division 2 (surgery)  | 33 |
| 292 Sub division 3 (surgery)  | 34 |
| 292 Surgery Management        | 35 |
| 292 UEC                       | 36 |
| Other                         | 37 |

This breakdown report for The Princess Alexandra Hospital NHS Trust contains results by breakdown area for People Promise element and theme results from the 2023 NHS Staff Survey. These results are compared to the unweighted average for your organisation.

**Please note:** It is possible that there are differences between the 'Your org' scores reported in this breakdown report and those in the benchmark report. This is because the results in the benchmark report are weighted to allow for fair comparisons between organisations of a similar type. However, in this report comparisons are made within your organisation so the unweighted organisation result is a more appropriate point of comparison.

! Note: when there are less than 10 responses in a group, results are suppressed to protect staff confidentiality, for some organisations this could mean that all breakdown results are suppressed.

Survey Coordination Centre