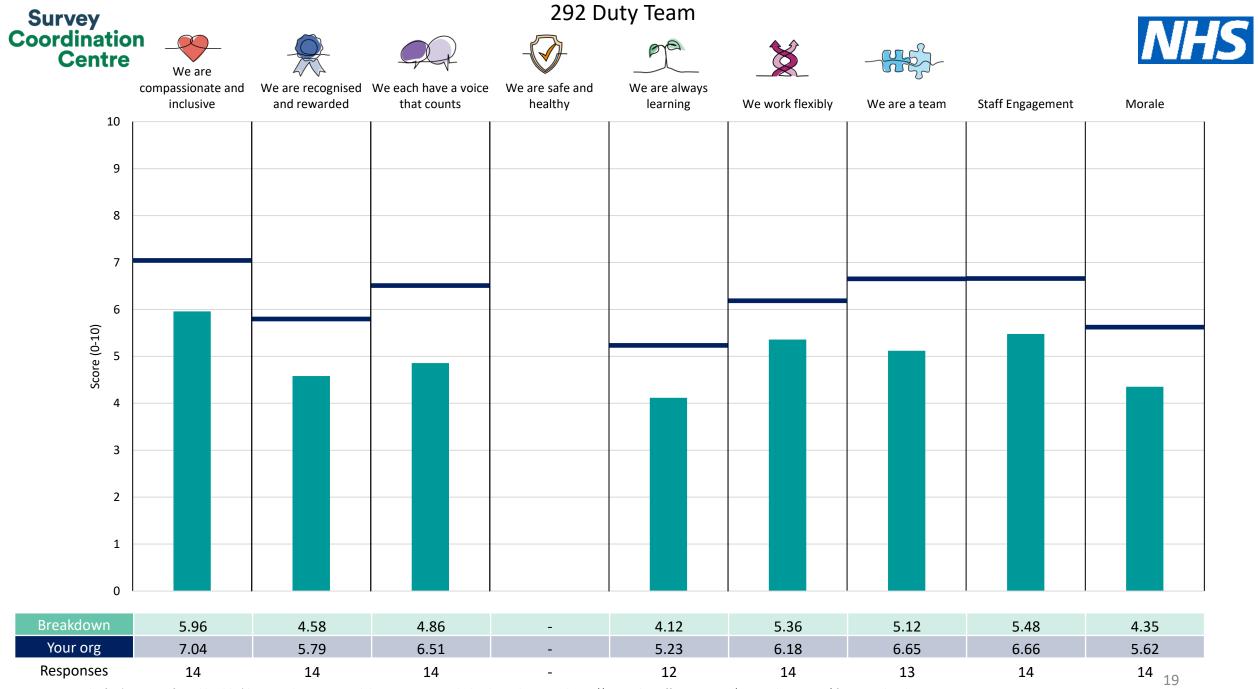

## People Promise element and Theme results – Breakdowns 2

| 292 CCCS Management           | 14 |
|-------------------------------|----|
| 292 CHAWS Management          | 15 |
| 292 CHAWS Medical             | 16 |
| 292 Children's Service        | 17 |
| 292 Director of Operations    | 18 |
| 292 Duty Team                 | 19 |
| 292 Estates                   | 20 |
| 292 Facilities                | 21 |
| 292 Finance                   | 22 |
| 292 IM&T                      | 23 |
| 292 Maternity Service         | 24 |
| 292 Medical Director          | 25 |
| 292 Nursing & Quality         | 26 |
| 292 People                    | 27 |
| 292 Sub division 1 (cccs)     | 28 |
| 292 Sub division 1 (medicine) | 29 |
| 292 Sub division 1 (surgery)  | 30 |
| 292 Sub division 2 (cccs)     | 31 |
| 292 Sub division 2 (medicine) | 32 |
| 292 Sub division 2 (surgery)  | 33 |
| 292 Sub division 3 (surgery)  | 34 |
| 292 Surgery Management        | 35 |
| 292 UEC                       | 36 |
| Other                         | 37 |