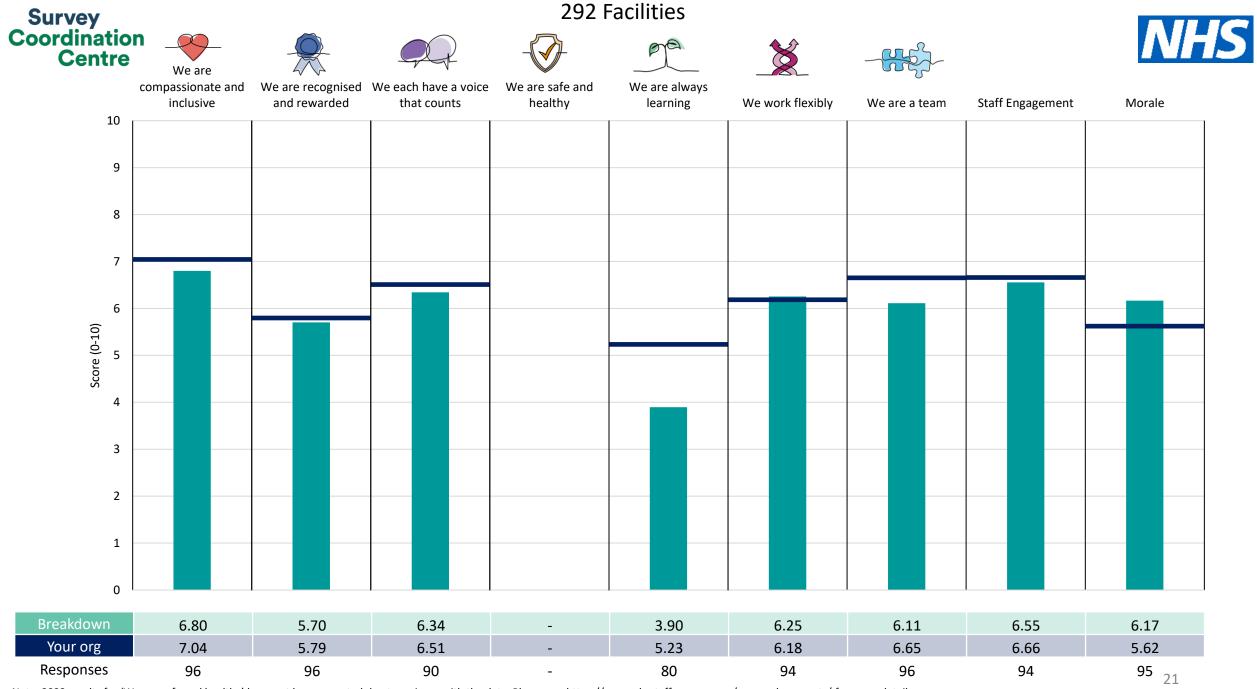

## People Promise element and Theme results – Breakdowns 2

| 292 CCCS Management           | 14 |
|-------------------------------|----|
| 292 CHAWS Management          | 15 |
| 292 CHAWS Medical             | 16 |
| 292 Children's Service        | 17 |
| 292 Director of Operations    | 18 |
| 292 Duty Team                 | 19 |
| 292 Estates                   | 20 |
| 292 Facilities                | 21 |
| 292 Finance                   | 22 |
| 292 IM&T                      | 23 |
| 292 Maternity Service         | 24 |
| 292 Medical Director          | 25 |
| 292 Nursing & Quality         | 26 |
| 292 People                    | 27 |
| 292 Sub division 1 (cccs)     | 28 |
| 292 Sub division 1 (medicine) | 29 |
| 292 Sub division 1 (surgery)  | 30 |
| 292 Sub division 2 (cccs)     | 31 |
| 292 Sub division 2 (medicine) | 32 |
| 292 Sub division 2 (surgery)  | 33 |
| 292 Sub division 3 (surgery)  | 34 |
| 292 Surgery Management        | 35 |
| 292 UEC                       | 36 |
| Other                         | 37 |

This breakdown report for The Princess Alexandra Hospital NHS Trust contains results by breakdown area for People Promise element and theme results from the 2023 NHS Staff Survey. These results are compared to the unweighted average for your organisation.

**Please note:** It is possible that there are differences between the 'Your org' scores reported in this breakdown report and those in the benchmark report. This is because the results in the benchmark report are weighted to allow for fair comparisons between organisations of a similar type. However, in this report comparisons are made within your organisation so the unweighted organisation result is a more appropriate point of comparison.

! Note: when there are less than 10 responses in a group, results are suppressed to protect staff confidentiality, for some organisations this could mean that all breakdown results are suppressed.

Survey Coordination Centre